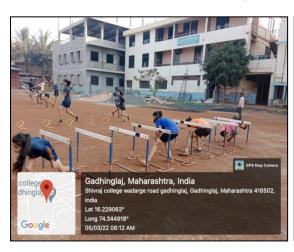

# **Sports Department**

# **Activity Report**

Organizer Committee : Sports Department

• Name of Activity : Special Training Camp for ladies Student

Purpose of Activity
Responsible Person
Date
Venue
Special Training
Shri. R. D.Magdum
7.00 am Daily
Open Ground

#### **Sports Department**

**Report:** There is spontaneous and active participation of girls in the sports department To improve the involvement of girl student in various sports event a special training Camp is organized for them. In this camp sports department organizes various activities to participate in inter-departmental university level, inter-university .West Zone, etcCompetitions. In sport event like football, fencing, mallakhamba ,athletics ,kho kho -, kabaddi, yoga, etc. And Running, Hardex, Ladder, Banana Hurdles, Weight Training Yoga Special training like Mallakhamba, Rassikhech etc. is given to them.

Mallakhamba competition winning team/ Rope pillar Training

Special Training For a Girl Running, Hardex, Ladder, Banana Hurdles, Weight Training