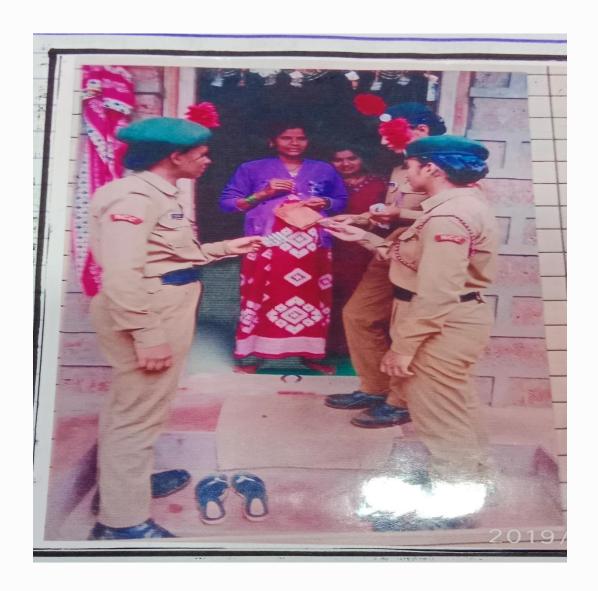

अमृत महोत्सव Karmveer Vitthal Ramji Shinde Shikshan Sanstha's

Shivraj College of Arts, Commerce & D. S. Kadam Science College, Gadhinglaj.Dist – Kolhapur.

Health Awareness Program for Pregnant Women in Ainapur Village
Date 21st July 2018

PRINCIPAL
Shivraj College of Arts Commerce &
D.S. Kadam Science College,
GADHINGLAJ (Dist Kolhapur)

Shivraj College of Arts, Commerce & D. S. Kadam Science College, Gadhinglaj.Dist – Kolhapur.

Health Awareness Program for Young Girls in Ainapur Village

**Date 21st July 2018** 