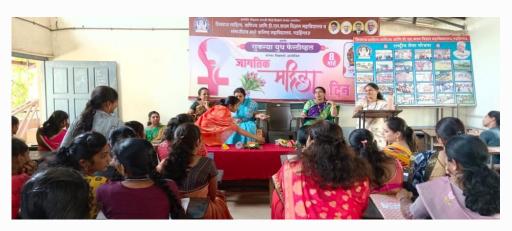

# **Mahila Din Celebrataion**

# **Activity Report**

Organizer Committee : Sukanya Yuth Festival and

Mahila Aanyay Nivaran Samiti

Name of Activity
 Chief Guest
 Mahila Din Celebrataion
 Dr. Mangala Patil-Badadare

• Subject : Woman Empowerment and Challenges in

front of Youth.

Purpose of Activity : Lecture

Responsible Person : Prof. Binadevi Kurade
Date : 03/03/2021 11.00 am

• Venue : College Gadhinglaj city and Hebbal

## **REPORT**

On the occasion of World Womens day Sukanya Youth Festival and Mahila Anayay Nivaran Samiti organizes a lecture of Dr. Mangala Patil-Badadare (Principal, Yashwantrao Law College, Kolhapur.) Dr. Patil gives a lecture on Women Empowerment and Challenges in front of Youth. On this occasion along with 132 girl student Prof. Binadevi Kurade, Prof. Miss. Pattanshetti, Nasima Khallif and Krantidevi Kurade were present on this occasion.