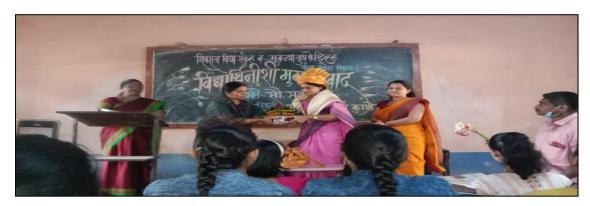

# सबनीस दाम्पत्याने साधला 'शिवराज'मध्ये मुक्त संवाद

सकाळ वृत्तसेवा

गडिहिंग्लज, ता. २५ : येथील शिवराज महाविद्यालयातील विद्यार्थ्यांशी ज्येष्ठ साहित्यिक डॉ. श्रीपाल सबनीस आणि सामाजिक कार्यकर्त्या लिलता सबनीस यांनी मुक्त संवाद साधला. शिवराज विद्या संकुलाचे अध्यक्ष प्रा. किसनराव कराडे अध्यक्षस्थानी होते.

यावेळी विद्यार्थ्यांशी संवाद साधताना डॉ. श्रीपाल सबनीस म्हणाले, ''स्त्री सन्मानाची भूमिका प्रत्यक्ष कृतीमध्ये उतरणे आवश्यक आहे. स्त्रियांनी मनातील न्यूनगंड कमी करावे. वादातून संवाद होणे आवश्यक आहे. वादातून चांगल्या गोष्टीही घडतात. नव्या पिढीने स्वतःचा आदर्श निर्माण करावा. मोबाईलचा अतिरेक टाळणे आवश्यक आहे. जीवन घडविताना भोवतालचे जग समजून घ्यावे.''

सबनीस म्हणाल्या, ''विद्यार्थिनीनी विविध सामाजिक चळवळीत भाग

गडहिंग्लज : शिवराज महाविद्यालयात विद्यार्थ्यांशी मुक्त संवाद साधताना लिलता सबनीस. शेजारी प्रा. बिनादेवी कुराडे, गौरी शिंदे.

घेऊन देशाचे आदर्श नागरिक व्हावे. क्रांतिज्योती सावित्रीबाई फुले, जिजाऊ यांचा आदर्श घ्यावा.'' या वेळी त्यांनी आपण करीत असलेल्या आंतरजातीय विवाह कार्यात एक कार्यकर्ती म्हणून आलेले अनुभव कथन केले.

आजच्या मुर्लीनी जागरुक राहिले पाहिजे असे सांगून विद्यार्थिनीनी विचारलेल्या प्रश्नांना उत्तरे दिली. या वेळी मराठी विभागप्रमुख डॉ. मनमोहन राजे, प्रा. तानाजी चौगुले यांनी प्रश्न विचारले. डॉ. श्रद्धा पाटील यांनी मनोगत व्यक्त केले. या वेळी डॉ. सबनीस यांचा सत्कार प्रा. कुराडे यांच्या हस्ते झाला. डॉ. मनमोहन राजे यांनी स्वागत केले. प्रा. बिनादेवी कुराडे यांनी प्रास्ताविक केले. आशा पाटील यांनी सूत्रसंचालन केले.

डॉ. श्रद्धा पाटील यांनी आभार मानले. शिवराज इंग्लिश स्कूलच्या मुख्याध्यापिका गौरी शिंदे, श्रीदेवी गाडवी, सुजाता जांगनुरे, प्रियांका जाधव, अनिता घुगरे आदी उपस्थित होते.