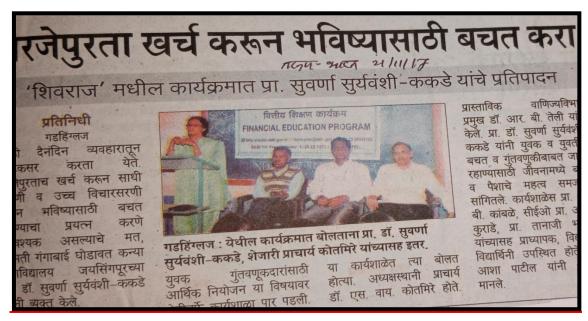

एकविसाव्या शतकातील स्त्री अवला नस्न सबला आहे. हे आज सर्व क्षेत्रातील तिच्या कर्तृत्वावरून सिद्ध झाले आहे. आज असे एकही क्षेत्र नाही जे स्त्रीने आत्मसात केलेले नाही. समाजाच्या आणि राष्ट्राच्या उभारणीत स्त्रीची भूमिका महत्वाची असून १९५० नंतर घटनेचा अंमल सुरू झाला तेव्हापासून स्त्री समानतेची नांदी या देशात सुरू झाली, असे प्रतिपादन प्रांताधिकारी संगीता चौगुले-राजापूरकर यांनी केले.

नांगनूर (ता. गडहिंग्लज)
येथे शिवराज कॉलेज व
संभाजीराव माने ज्युनिअर
कॉलेज यांच्यावतीने आयोजित
राष्ट्रीय सेवा योजनेच्या विशेष
अमसंस्कार शिविरामध्ये त्या
बोलत होत्या. अध्यक्षस्थानी
सरपंच सौ. विद्या लोहार होत्या.

नांगनूर : शिवराज महाविद्यालयाच्या श्रमसंस्कार शिबिरात बोलताना प्रांताधिकारी संगीता चौगुले. व्यासपीठावर सरपंच विद्या लोहार, किशोर चौगुले, सीमा मोकाशी, दीपा शिंदे व इतर.

यावेळी पुढे बोलताना प्रांताधिकारी म्हणाल्या आजची स्त्री सबला असली तरी सुरक्षित नाही. यासाठी समाजाची मानसिकता बदलली पाहिजे. ज्यावेळी समाजाची मानसिकता बदलेल त्यावेळी स्त्रीचा खरा सन्मान होईल. त्याचबरोबर जन्माला येणाऱ्या प्रत्येक मुलगीच आदर केला पाहिजे. मुलगा मुलगी

असा भेद न करता मुलग्याबरोबर मुलगीला सुद्धा शिक्षणाबरोबरच सर्वच क्षेत्रात समानतेची वागणूक दिली पाहिजे. तरच स्त्री पुरूष समानता हे मूल्य कृतीत उतरले असे म्हणावे लागेल असे त्यांनी स्पष्ट केले.

या कार्यक्रमांचे संपूर्ण नियोजन संभाजीराव माने ज्युनिअरच्या शिबिरार्थिंनी केले. कार्यक्रमास किशोरी चौगुले, सीमा मोकाशी, दीपा शिंदे, जाधव, माया नार्वेकर, कार्यक्रम अधिकारी डॉ. ए. जी. हारदारे, प्रा. एम. एस. घस्ती, ग्रामसेवक संदीप तोरस्कर यांच्यासह गावातील महिला, एन. एस. एस. चे स्वयंसेवक उपस्थित होते. प्रास्ताविक प्रा. तानाजी चौगुले यांनी केले. तर उपसरपंच विकास मोकाशी होते.