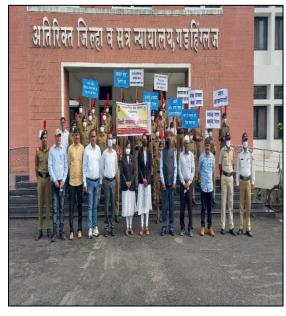

## **Legal Advice Programme**

गडिंहंग्लज: येथील कार्यक्रमात मार्गदर्शन करताना ॲड. शितल साळवी, शेजारी प्राचार्य डॉ. एस. एम. कदम व इतर मान्यवर.

# शिवराज महाविद्यालयात स्त्रियांचे आरोग्यावर जनजागृती

गडहिंग्लज: जिल्हा न्यायाधिश तथा तालुका विधी समिती व शिवराज महाविद्यालय, हेल्पींग हॅंड युथ सर्कल यांच्या संयुक्त विद्यमाने समाजातील तळागाळातील जनतेला समान न्याय आणि मोफत कायदेशीर मदतीचा फायदा व्हावा या उद्देशाने केंद्र सरकारने आझादी का अमृत महोत्सव यांचे औद्वित्य साधून विधी साक्षरता अभियान या अभियाना अंतर्गत 'पॅन इंडिया आवरनेस अँड आऊटरिंच आवरनेस कॅम्प' चे आयोजन केले होते. या कार्यक्रमात अँड. शितल साळवी यांनी मार्गदर्शन केले. हेल्पींग हॅंड युथ सर्कलच्या कलाकारांनी स्त्रियांचे आरोग्य आणि त्यांचे हक्क यावर लघुनाट्य सादर केले. प्राचार्य डॉ. एस. एम. कदम, संस्थेचे संचालक अँड. दिग्विजय कुराडे, जिल्हा न्यायालयाचे अधिक्षक श्री. मिठारे, संदीप उंडाळे, प्रेरणा चव्हाण यांच्यासह अन्य मान्यवर उपस्थित होते. विनोद भिलारे यांनी आभार मानले. त्यानंतर एनसीसी कॅडेटस्नी मानवी हक्क यासंदर्भात शहरात रॅली काढली.

Responsible Person
 Date
 Dr.N.R.Kolhapure
 10/12/2021 9.00 am

• Venue : Room No. 5

• No. of Beneficiaries : 80

गडहिंग्लज : शिवराज महाविद्यालयात मार्गदर्शन करताना न्यायाधीश स्नेहल निकम. यावेळी उपस्थित अन्य मान्यवर

गडिंग्लज: जिल्हा न्यायालय, तालुका विधी सेवा समिती आणि शिवराज महाविद्यालय यांच्या वतीने शिवराज महाविद्यालयात मानवी हक्क दिन संपन्न झाला. प्रा. विक्रम शिंदे यांनी स्वागत केले. यावेळी सह. दिवानी न्यायाधीश स्नेहल निकम यांनी मार्गदर्शन केले.

मानवी हक्क आयोग न्यायालय, विविध सरकारेत्तर संस्था, वकील संघटना, विधी सेवा समिती, शिक्षण संस्था यांनी मानवी हक्कांचे संरक्षण करण्याचे कर्तव्य असल्याचे सांगितले. यावेळी ॲड. शितल साळवी, ॲड. दिग्विजय कुराडे, प्राचार्य डॉ. एस. एम. कदम यांनी मार्गदर्शन केले. विधी साक्षरता अभियानास सहकार्य केल्याबद्दल संस्था सचिव डॉ. अनिल कुराडे, प्राचार्य कदम यांना प्रमाणपत्र देवून गौरविण्यात आले. डॉ. एन. आर. कोल्हापूरे यांनी आभार मानले. डॉ. ए. जी. हारदारे, डॉ. श्रध्दा पाटील, ग्रंथपाल संदीप कुराडे यांच्यासह अन्य उपस्थित होते.