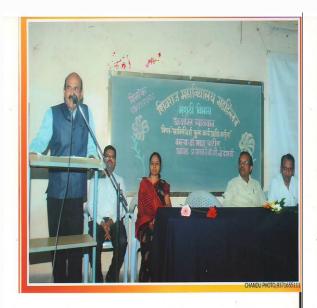

### .International Yoga Day -21 /06/2022

| Date                    | 21st June 2017                             |
|-------------------------|--------------------------------------------|
| Name of Activity        | International Yoga Day                     |
| Chief Guest             | Shri. Ram Patil And Sou .Anita Pedanekar   |
| Purpose of Activity     | Yoga Awareness Lecture And Practical       |
| Organizer Committee/    | N.C.C And N.S.S                            |
| Department              |                                            |
| Number of Beneficiaries | 110                                        |
| Objective               | To convey the importance of yoga.          |
|                         | Training students to yoga.                 |
| Outcome                 | Students understood the importance of yoga |
|                         | Students got yoga practice                 |