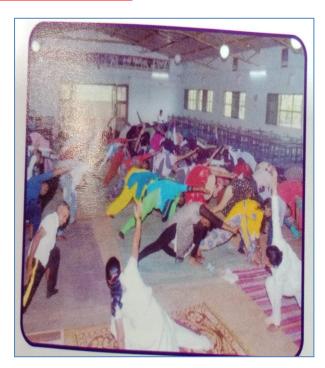

### .International Yoga Day -21 /06/2022

| Date                    | 21st June 2017                             |
|-------------------------|--------------------------------------------|
| Name of Activity        | International Yoga Day                     |
| Chief Guest             | Shri. Ram Patil And Sou .Anita Pedanekar   |
| Purpose of Activity     | Yoga Awareness Lecture And Practical       |
| Organizer Committee/    | N.C.C And N.S.S                            |
| Department              |                                            |
| Number of Beneficiaries | 110                                        |
| Objective               | To convey the importance of yoga.          |
|                         | Training students to yoga.                 |
| Outcome                 | Students understood the importance of yoga |
|                         | Students got yoga practice                 |