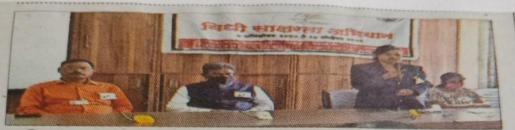

# **Celebratition of World Human Right Day**

# **Activity Report**

Organizing Committee : Department of Political Science

• Name of Activity : World Human Day

Chief Guest : Justice Snehal Nikam and Adv. Shital Salavi

Subject : Human Right

Purpose of Activity : Rights Awareness Lecture

Responsible Person
 Date
 Dr.N.R.Kolhapure
 10/12/2021 9.00 am

• Venue : Room No. 5

• No. of Beneficiaries : 80

गडहिंग्लज : शिवराज महाविद्यालयात मार्गदर्शन करताना न्यायाधीश स्नेहल निकम. यावेळी उपस्थित अन्य मान्यवर

गडिंग्लज: जिल्हा न्यायालय, तालुका विधी सेवा समिती आणि शिवराज महाविद्यालय यांच्या वतीने शिवराज महाविद्यालयात मानवी हक्क दिन संपन्न झाला. प्रा. विक्रम शिंदे यांनी स्वागत केले. यावेळी सह. दिवानी न्यायाधीश स्नेहल निकम यांनी मार्गदर्शन केले.

मानवी हक्क आयोग न्यायालय, विविध सरकारेत्तर संस्था, वकील संघटना, विधी सेवा समिती, शिक्षण संस्था यांनी मानवी हक्कांचे संरक्षण करण्याचे कर्तव्य असल्याचे सांगितले. यावेळी ॲड. शितल साळवी, ॲड. दिग्विजय कुराडे, प्राचार्य डॉ. एस. एम. कदम यांनी मार्गदर्शन केले. विधी साक्षरता अभियानास सहकार्य केल्याबद्दल संस्था सचिव डॉ. अनिल कुराडे, प्राचार्य कदम यांना प्रमाणपत्र देवून गौरविण्यात आले. डॉ. एन. आर. कोल्हापूरे यांनी आभार मानले. डॉ. ए. जी. हारदारे, डॉ. श्रध्दा पाटील, ग्रंथपाल संदीप कुराडे यांच्यासह अन्य उपस्थित होते.