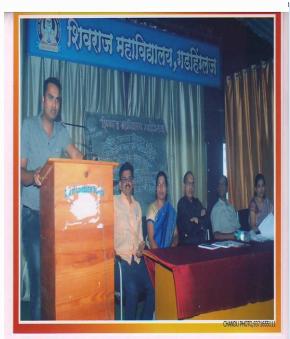

एकविसाव्या शतकातील स्त्री अवला नस्न सबला आहे. हे आज सर्व क्षेत्रातील तिच्या कर्तृत्वावरून सिद्ध झाले आहे. आज असे एकही क्षेत्र नाही जे स्त्रीने आत्मसात केलेले नाही. समाजाच्या आणि राष्ट्राच्या उभारणीत स्त्रीची भूमिका महत्वाची असून १९५० नंतर घटनेचा अंमल सुरू झाला तेव्हापासून स्त्री समानतेची नांदी या देशात सुरू झाली, असे प्रतिपादन प्रांताधिकारी संगीता चौगुले-राजापूरकर यांनी केले.

नांगनूर (ता. गडहिंग्लज)
येथे शिवराज कॉलेज व
संभाजीराव माने ज्युनिअर
कॉलेज यांच्यावतीने आयोजित
राष्ट्रीय सेवा योजनेच्या विशेष
अमसंस्कार शिविरामध्ये त्या
बोलत होत्या. अध्यक्षस्थानी
सरपंच सौ. विद्या लोहार होत्या.

नांगनूर : शिवराज महाविद्यालयाच्या श्रमसंस्कार शिबिरात बोलताना प्रांताधिकारी संगीता चौगुले. व्यासपीठावर सरपंच विद्या लोहार, किशोर चौगुले, सीमा मोकाशी, दीपा शिंदे व इतर.

यावेळी पुढे बोलताना प्रांताधिकारी म्हणाल्या आजची स्त्री सबला असली तरी सुरक्षित नाही. यासाठी समाजाची मानसिकता बदलली पाहिजे. ज्यावेळी समाजाची मानसिकता बदलेल त्यावेळी स्त्रीचा खरा सन्मान होईल. त्याचबरोबर जन्माला येणाऱ्या प्रत्येक मुलगीच आदर केला पाहिजे. मुलगा मुलगी