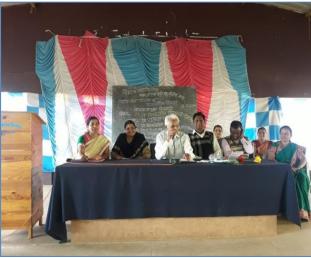

Responsible Person
 Date
 Dr.N.R.Kolhapure
 10/12/2021 9.00 am

• Venue : Room No. 5

• No. of Beneficiaries : 80

गडहिंग्लज : शिवराज महाविद्यालयात मार्गदर्शन करताना न्यायाधीश स्नेहल निकम. यावेळी उपस्थित अन्य मान्यवर

गडिंग्लज: जिल्हा न्यायालय, तालुका विधी सेवा समिती आणि शिवराज महाविद्यालय यांच्या वतीने शिवराज महाविद्यालयात मानवी हक्क दिन संपन्न झाला. प्रा. विक्रम शिंदे यांनी स्वागत केले. यावेळी सह. दिवानी न्यायाधीश स्नेहल निकम यांनी मार्गदर्शन केले.

मानवी हक्क आयोग न्यायालय, विविध सरकारेत्तर संस्था, वकील संघटना, विधी सेवा समिती, शिक्षण संस्था यांनी मानवी हक्कांचे संरक्षण करण्याचे कर्तव्य असल्याचे सांगितले. यावेळी ॲड. शितल साळवी, ॲड. दिग्विजय कुराडे, प्राचार्य डॉ. एस. एम. कदम यांनी मार्गदर्शन केले. विधी साक्षरता अभियानास सहकार्य केल्याबद्दल संस्था सचिव डॉ. अनिल कुराडे, प्राचार्य कदम यांना प्रमाणपत्र देवून गौरविण्यात आले. डॉ. एन. आर. कोल्हापूरे यांनी आभार मानले. डॉ. ए. जी. हारदारे, डॉ. श्रध्दा पाटील, ग्रंथपाल संदीप कुराडे यांच्यासह अन्य उपस्थित होते.