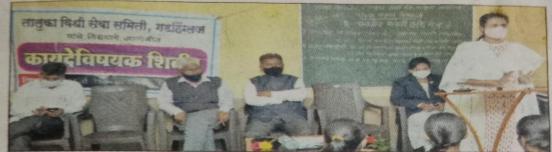

# **Lecture on Human Right**

# **Activity Report**

Organizer Committee : NCC Department
 Name of Activity : Human Right

• Chief Guest : Justice Snhehal Nikam and Adv. Shital Salavi

Subject : Womens Right and Human Right
 Purpose of Activity : Awareness Lecture and Rally

Responsible Person : Dr.R.D.Magadum

• Date : 02/12/2021 11.00 am

• Venue : Cutural Hall

• No. of Beneficiaries : 42

## **Legal Advice Programme**

गडिंहंग्लज: येथील कार्यक्रमात मार्गदर्शन करताना ॲड. शितल साळवी, शेजारी प्राचार्य डॉ. एस. एम. कदम व इतर मान्यवर.

# शिवराज महाविद्यालयात स्त्रियांचे आरोग्यावर जनजागृती

गडहिंग्लज: जिल्हा न्यायाधिश तथा तालुका विधी समिती व शिवराज महाविद्यालय, हेल्पींग हॅंड युथ सर्कल यांच्या संयुक्त विद्यमाने समाजातील तळागाळातील जनतेला समान न्याय आणि मोफत कायदेशीर मदतीचा फायदा व्हावा या उद्देशाने केंद्र सरकारने आझादी का अमृत महोत्सव यांचे औद्वित्य साधून विधी साक्षरता अभियान या अभियाना अंतर्गत 'पॅन इंडिया आवरनेस अँड आऊटरिंच आवरनेस कॅम्प' चे आयोजन केले होते. या कार्यक्रमात अँड. शितल साळवी यांनी मार्गदर्शन केले. हेल्पींग हॅंड युथ सर्कलच्या कलाकारांनी स्त्रियांचे आरोग्य आणि त्यांचे हक्क यावर लघुनाट्य सादर केले. प्राचार्य डॉ. एस. एम. कदम, संस्थेचे संचालक अँड. दिग्विजय कुराडे, जिल्हा न्यायालयाचे अधिक्षक श्री. मिठारे, संदीप उंडाळे, प्रेरणा चव्हाण यांच्यासह अन्य मान्यवर उपस्थित होते. विनोद भिलारे यांनी आभार मानले. त्यानंतर एनसीसी कॅडेटस्नी मानवी हक्क यासंदर्भात शहरात रॅली काढली.