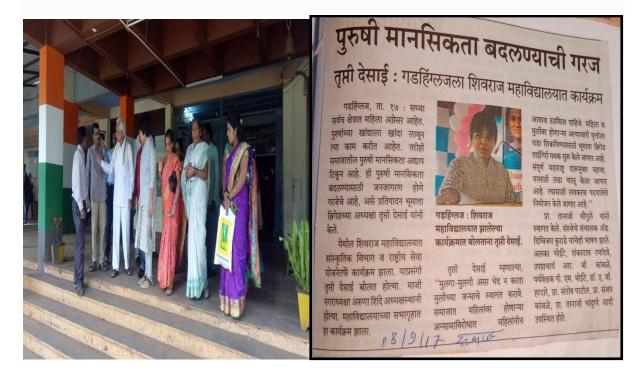

#### **Lectures on Rights of Girls**

| Date                    | 12 <sup>nd</sup> January 2018                                |
|-------------------------|--------------------------------------------------------------|
| Name of Activity        | Lectures on Rights of Girls                                  |
| Chief Guest             | Sou.Trupati Desai                                            |
| Purpose of Activity     | Awareness Lecture on Rights and equality of women and Gents  |
| Organizer Committee/    | Mahila Aanyay Nivarn Smiti And Laingik Chalpratib and Samiti |
| Department              |                                                              |
| Number of Beneficiaries | 80                                                           |
| Objective               | Free interaction of student.                                 |
|                         | Informing women about their own laws.                        |
|                         | To state the status of women in society.                     |
| Outcome                 | Students got information about their our rights.             |
|                         | Students understood the situation in the society.            |
|                         | The girls gained confidence.                                 |
|                         |                                                              |