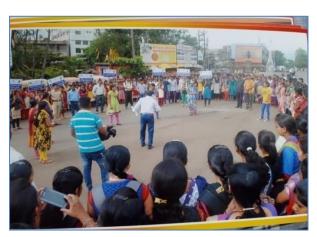

### **Street Play " Save The Baby Girls "**

#### Objectives:

- 1. Welcoming the birth of girls.
- 2. To create awareness about prevention of female feticide/feticide
- 3. To promote gender equality among students

Volunteers of NSS organized save the girls street drama program to create awareness about gender equality and sensibility. Under this initiative, Prof. Swati Kori (Mayor Gadhinglaj) gave a speech on the topic "Save Girl Save Nation". Prof. Annasaheb Hardare thanked after the lecture.

Dated-09-03-2018

No. of Coordinated Teachers: 02

Number of Students Participating: 15 (Male-06, Female-09)

Results: Students became sensitized about gender equality and understood the adverse impact of female infanticide