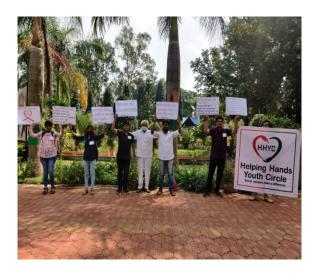

# **Activity Report**

Organizer Committee : Shivraj College

Helping Hands Youth Circle Gadhinglaj

• Name of Activity : Woman Empowerment and Health

• Chief Guest : Dr. Sushama Chougule

Subject
 Purpose of Activity
 Responsible Person
 Woman Health and Problem
 Awareness of Woman Health
 Prof. (Dr.) S. M. Kadam

• Date : 10 /03/2021 11.00 am

• Venue : College Gadhinglaj city and Hebbal

#### Women Empowerment and Health Protection Campaign

#### **REPORT:**

Shivraj College Gadhinglaj and Helping Hands Youth Circle Gadhinglaj jointly organized lectures, street plays, short films and poster exhibitions at the college and in therural area Gadhinglaj taluka, to promote women's empowerment and health under the Women's Health Security Campaign. Awareness was mainly on breast ailments, menstruation, cervical ailments and superstitions. For this ,initiativeHon.Kisanrao Kurade (President, KVRSSS, Gadhinglaj) ,Prof. (Dr.) S. M. Kadam(Principal), Mahila Injustice Redressal Committee Member, Helping Hands Youth Circle PresidentSourabh .Patil and his members gave guidance for this initiative