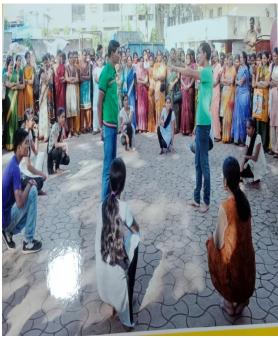

### **Street Play " Save The Baby Girls "**

#### Objectives:

- 1. Welcoming the birth of girls.
- 2. To create awareness about prevention of female feticide/feticide
- 3. To promote gender equality among students

Volunteers of NSS organized save the girls street drama program to create awareness about gender equality and sensibility. Under this initiative, Prof. Swati Kori (Mayor Gadhinglaj) gave a speech on the topic "Save Girl Save Nation". Prof. Annasaheb Hardare thanked after the lecture.

Dated-09-03-2018

No. of Coordinated Teachers: 02

Number of Students Participating: 15 (Male-06, Female-09)

Results: Students became sensitized about gender equality and understood the adverse impact of female infanticide