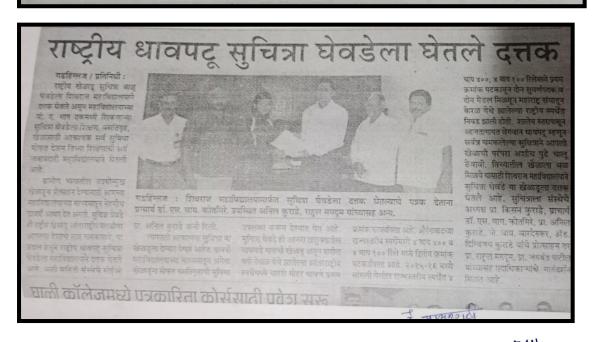

National Girls Runner Suhitra Ghevade was adopted by the college and supported for her further career

### राष्ट्रीय धावपटूला शिवराजने घेतले दत्तक

गडिहेंग्लज, ता. १८ : येथील शिवराज महाविद्यालयाने राष्ट्रीय धावपटू सुचित्रा घेवडेला दत्तक घेतले आहे. शिक्षण, वसतीगृह, खेळासाठी आवश्यक सर्व सुविधा तिला मोफत पुरविल्या जाणार आहेत. सुचित्रा चाफवडे (ता. आजरा) येथील विद्यार्थी आहे. महिवद्यालयातर्फे दरवर्षी ग्रामीण भागातील उदयोन्मुर ब्रेळाडूंना आधार दिला जातो. दरवर्षी अनेक विद्यार्थीनींना मोफत वसत ाची सुविधा पुरविली जाते. यंदा सुचित्राला दत्तक घेतले आहे. स् 🚛 📑 गतवर्षी नेपाळ येथे झालेल्या स्पर्धेत ४०० मीटर धावणे स्प हिला क्रमांक मिळविला होता. औरंगाबादच्या राज्यस्तरीय स्पधेत बाय ४० मीरट रिलेमध्ये दुसरा तर सांगली येथील २०१५-१६ च्या राज्यस्तरी पर्धेत ४ बाय ४००, व ४ बाय १०० मीटर रिलेत पहिला क्रमांक मिळविला होता. शालेयस्तरापासून वेगवान धावपटू म्हणून चमकलेल्या सुचित्राला प्रोत्साहन मिळावे, या उद्देशाने शिवराज महाविद्यालयाने दत्तक घेतले आहे. संस्थेचे अध्यक्ष प्रा. किसनराव कुराडे, प्राचार्य डॉ. एस. वाय. कोतिमरे, सीईओ प्रा. अनिल कुराडे, जे. वाय. बारदेस्कर, ॲड. दिग्विजय कुराडे यांचे प्रोत्साहन मिळाले. क्रीडा शिक्षक प्रा. राहल मगद्म, प्रा. जयवंत पाटील यांचे मार्गदर्शन मिळाले.