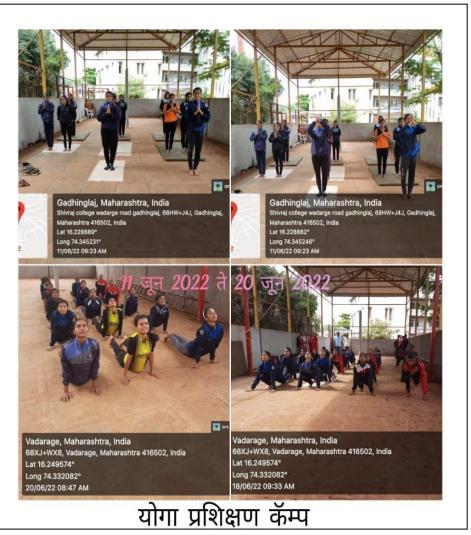

| 8  | 08/03/2022               | Self Defense<br>Training                                                               | Dr. Dhanjay Patil (<br>Judo Expert) | Training for Self —defense of Girl | Sukanya Yuth<br>Festival and<br>mahila Aanyay<br>Nivaran Smiti | 22  |
|----|--------------------------|----------------------------------------------------------------------------------------|-------------------------------------|------------------------------------|----------------------------------------------------------------|-----|
| 9  | 10/03/2022               | Gender Equality for<br>Sustainable<br>tomorrow                                         | Dr.Sushama<br>Chogule               | Girls<br>Empowerment               | Sukanya Yuth<br>Festival and<br>mahila Aanyay<br>Nivaran Smiti | 56  |
| 10 | 23/03/2022               | Mahila Melava in<br>Neighbourhood<br>Community                                         | Sou. Krantidevi<br>Kurade           | Mahila Melava                      | N.S.S.<br>Department                                           | 200 |
| 11 | 26/04/2022               | Yoga for ladies<br>Student                                                             | Shri .Ram Patil                     | Importance of<br>Yoga              | N.S.S Department                                               | 100 |
| 12 | 02/05/2022               | Sexual problems & Health Management Lecture on laingik samasya aani Aarogya Yavsthapan | Dr. Varsha Patole                   | Mahila Aarogya<br>Woman Health     | N.S.S Department                                               | 43  |
| 13 | 13/04/2022               | Annual Sport                                                                           | Dr.R.D.Magadum                      | Sports                             | Sports<br>Department                                           | 100 |
| 14 | 11.06.2022 to 18.06.2022 | 8 Days Yoga Camp<br>for Girls Student                                                  | Dr.R.D.Magadum                      | Health                             | Sports<br>Department                                           | 45  |
| 15 | 07/06/2022               | Blood Group Test<br>Camp for N.C.C<br>Girls Student                                    | Dr.Anil Kurade                      | Health                             | Zoology<br>Department                                          | 40  |