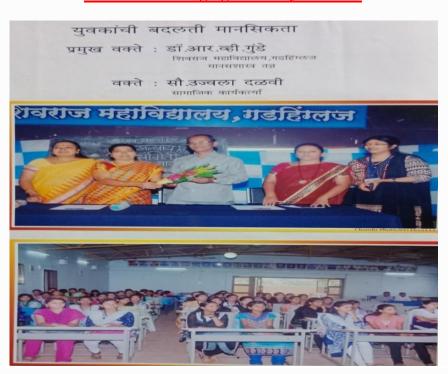

### **Lecture on Changing mentality of Youth**

| Date                    | 23 <sup>rd</sup> Aguest 2017                                                                               |
|-------------------------|------------------------------------------------------------------------------------------------------------|
| Name of Activity        | Lectures on Changing mentality of Youth                                                                    |
| Chief Guest             | Dr.R.V.Gunde                                                                                               |
| Purpose of Activity     | Psychological Awareness                                                                                    |
| Organizer Committee/    | Mahila Aanyay Nivarn Smiti And Laingik Chalpratiband                                                       |
| Department              | Samiti                                                                                                     |
| Number of Beneficiaries | 100                                                                                                        |
| Objective               | Conducting psychological counseling of student.                                                            |
|                         | To know the academic problems of the student.                                                              |
|                         | To know the mental problems of the student                                                                 |
| Outcome                 | Received information about mental health of student.  Methods of mental satisfaction understood of student |
|                         |                                                                                                            |