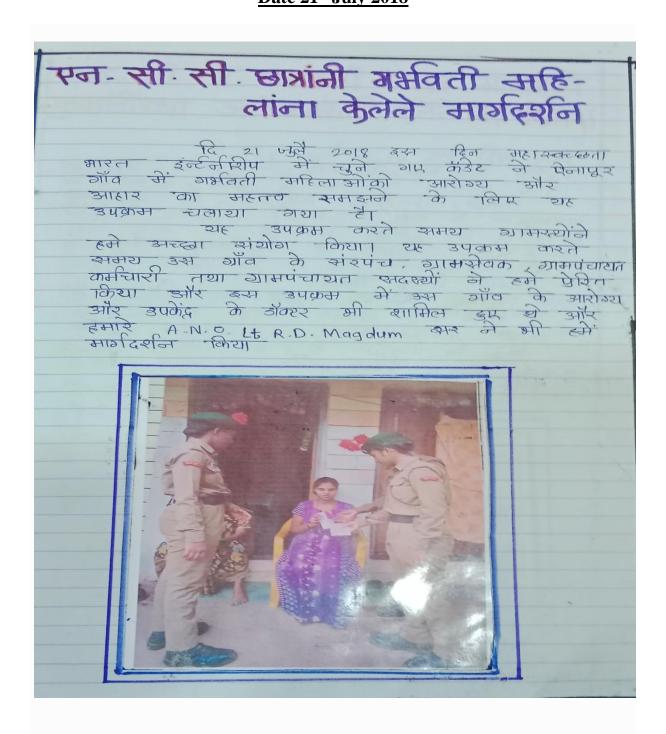

अमृत महोत्सव Karmveer Vitthal Ramji Shinde Shikshan Sanstha's

Shivraj College of Arts, Commerce & D. S. Kadam Science College, Gadhinglaj.Dist – Kolhapur.

Health Awareness Program for Pregnant Women in Ainapur Village
Date 21st July 2018

PRINCIPAL
Shivraj College of Arts Commerce &
D.S. Kadam Science College,
GADHINGLAJ (Dist Kolhapur)

Shivraj College of Arts, Commerce & D. S. Kadam Science College, Gadhinglaj.Dist – Kolhapur.

Health Awareness Program for Young Girls in Ainapur Village

**Date 21st July 2018** 

### **NCC.S** tudents