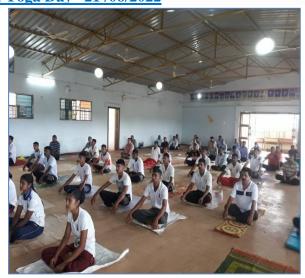

### .International Yoga Day -21 /06/2022

| Date                    | 21st June 2017                             |
|-------------------------|--------------------------------------------|
| Name of Activity        | International Yoga Day                     |
| Chief Guest             | Shri. Ram Patil And Sou .Anita Pedanekar   |
| Purpose of Activity     | Yoga Awareness Lecture And Practical       |
| Organizer Committee/    | N.C.C And N.S.S                            |
| Department              |                                            |
| Number of Beneficiaries | 110                                        |
| Objective               | To convey the importance of yoga.          |
|                         | Training students to yoga.                 |
| Outcome                 | Students understood the importance of yoga |
|                         | Students got yoga practice                 |