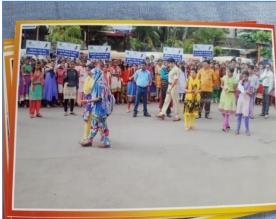

### **Street Play " Save The Baby Girls "**

#### Objectives:

- 1. Welcoming the birth of girls.
- 2. To create awareness about prevention of female feticide/feticide
- 3. To promote gender equality among students

Volunteers of NSS organized save the girls street drama program to create awareness about gender equality and sensibility. Under this initiative, Prof. Swati Kori (Mayor Gadhinglaj) gave a speech on the topic "Save Girl Save Nation". Prof. Annasaheb Hardare thanked after the lecture.

Dated-09-03-2018

No. of Coordinated Teachers: 02

Number of Students Participating: 15 (Male-06, Female-09)

Results: Students became sensitized about gender equality and understood the adverse impact of female infanticide