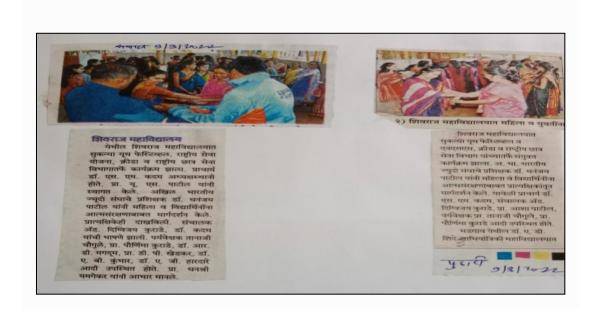

### शिवराज महाविद्यालयात महिला दिन कार्यक्रम महाविद्यालयात महिला दिन संपन्न प्राचार्य डॉ. एस. कोतमिरे होते. या

कार्यक्रमास महागावच्या सरपंच जोत्स्ना प्रकाशराव पत्ताडे या प्रमुख अतिथी म्हणून उपस्थित होत्या. प्राचार्या बिनादेवी कुराडे यांची प्रमुख उपस्थिती होती. प्रारंभी यांनी स्वागत व प्रास्ताविक केले. पाहुण्यांची ओळख प्रा. बी. एस.

या कार्यक्रमात महागावच्या सरपंच जोस्त्ना प्रकाशराव पत्ताडे या प्रमुख अतिथी म्हणून बोलताना छत्रपती शिवाजी महाराज यांच्या

सोबत व्यासपिठावर उपस्थित मान्यवर. 16 13 18 क्रि.ma असल्याचे त्यांनी स्पष्ट केले. तसेच संगीता पाटील फनी गेम्स, सतीश महिला प्राध्यापकांना भेटवस्तू देऊन राजेंद्र बोरगल्ली, गुरूराज तातोबा महिला दिनाच्या शुभेच्छा देण्यात खोत, प्रशांत रंगराव शित्रे, आशुतोष आल्या. या महिला प्राध्यापकांना रायगोंडा' पाटील, पंकज गंगाराम भेटवस्तू देऊन महिला दिनाच्या कुराडे निबंध या स्पर्धेतील विजेत्यांना गुभेच्छा देण्यात आल्या. या मान्यवरांच्या हस्ते गौरविण्यात महिला दिनानिमित्य घेण्यात आले. या कार्यक्रमास प्राध्यापक

आलेल्या विविध स्पर्धेत शाहीन विद्यार्थी-विद्यार्थीनी उपस्थित होते

| Date                    | 08 <sup>th</sup> January 2018                              |
|-------------------------|------------------------------------------------------------|
| Name of Activity        | Lecture on Women's In Politics                             |
| Chief Guest             | Sou. Joshana Pathade                                       |
| Purpose of Activity     | Awareness Lecture                                          |
| Organizer Committee/    | Mahila Aanyay Nivarn Smiti                                 |
| Department              |                                                            |
| Number of Beneficiaries | 200                                                        |
| Objective               | Celebrating International Women's day.                     |
|                         | To create awareness about women's political participation. |
|                         | To realize the potential of Women of students.             |
| Outcome                 | Students understood the importance of women's day.         |
|                         | There was awareness about women's political participation. |
|                         |                                                            |