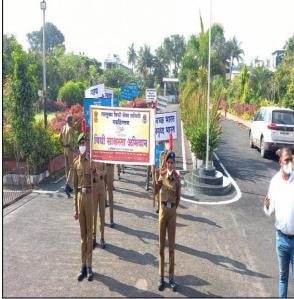

# शिवराज महाविद्यालयात स्त्रियांचे आरोग्यावर जनजागृती

गडहिंग्लज: जिल्हा न्यायाधिश तथा तालुका विधी समिती व शिवराज महाविद्यालय, हेल्पींग हॅंड युथ सर्कल यांच्या संयुक्त विद्यमाने समाजातील तळागाळातील जनतेला समान न्याय आणि मोफत कायदेशीर मदतीचा फायदा व्हावा या उद्देशाने केंद्र सरकारने आझादी का अमृत महोत्सव यांचे औद्वित्य साधून विधी साक्षरता अभियान या अभियाना अंतर्गत 'पॅन इंडिया आवरनेस अँड आऊटरिंच आवरनेस कॅम्प' चे आयोजन केले होते. या कार्यक्रमात अँड. शितल साळवी यांनी मार्गदर्शन केले. हेल्पींग हॅंड युथ सर्कलच्या कलाकारांनी स्त्रियांचे आरोग्य आणि त्यांचे हक्क यावर लघुनाट्य सादर केले. प्राचार्य डॉ. एस. एम. कदम, संस्थेचे संचालक अँड. दिग्विजय कुराडे, जिल्हा न्यायालयाचे अधिक्षक श्री. मिठारे, संदीप उंडाळे, प्रेरणा चव्हाण यांच्यासह अन्य मान्यवर उपस्थित होते. विनोद भिलारे यांनी आभार मानले. त्यानंतर एनसीसी कॅडेटस्नी मानवी हक्क यासंदर्भात शहरात रॅली काढली.