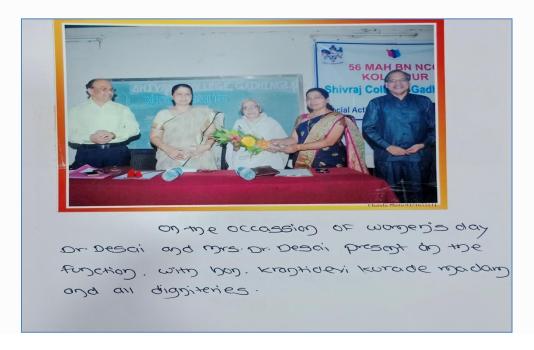

### **Annual Gender Sensitizing Action Plan :2018 - 2019**

| S<br>r.<br>N<br>o | Date                                 | Name of Activity                     | Chief Guest                                | Purpose of<br>Activity                                          | Organizer<br>Committe<br>e/<br>Depermen<br>t                                     | Numb<br>er of<br>Benefi<br>ciarie<br>s |
|-------------------|--------------------------------------|--------------------------------------|--------------------------------------------|-----------------------------------------------------------------|----------------------------------------------------------------------------------|----------------------------------------|
| 1                 | 21 <sup>ST</sup> June<br>2018        | International<br>Yoga Day            | Shri.Ram Patil And<br>Sou .Anita Pedanekar | Yoga Awareness<br>Lecture And<br>Practical                      | N.C.C And<br>N.S.S                                                               | 110                                    |
| 2                 | 20 <sup>th</sup> July<br>2018        | National Youth<br>Day                | Dr.P.D.Patil<br>Dr.Padamaja Gavade         | Heath Awareness<br>Lecture and HIV<br>Test for Girls<br>Student | N.S.S.                                                                           | 150                                    |
| 3                 | 25 <sup>th</sup><br>December<br>2018 | Haladi Kunku<br>And Mahila<br>Melava | Sou.Krantidevi<br>Kurade                   | Awareness<br>Lecture                                            | N.S.S                                                                            | 200                                    |
| 4                 | 2 <sup>nd</sup> January<br>2019      | Lecture on<br>Savistrichya<br>Muli   | Dr.A.S.Mujumadar                           | Awareness<br>Lecture                                            | Mahila<br>Aanyay<br>Nivarn<br>Smiti                                              | 80                                     |
| 5                 | 08 <sup>th</sup><br>January<br>2019  | Lecture on<br>Women in 21<br>Century | Dr.Sushama Desai                           | Awareness<br>Lecture                                            | Mahila<br>Aanyay<br>Nivarn<br>Smiti                                              | 200                                    |
| 6                 | 03 <sup>rd</sup><br>January<br>2019  | Savitribai Fule<br>Jayanti Lucture   | Adv.Ujjawala Dalvi                         | Motivational<br>Lecture                                         | Mahila<br>Aanyay<br>Nivaran<br>Samiti                                            | 200                                    |
| 7                 | 15 <sup>th</sup> March<br>2019       | The Awakening of Women's Power       | Dr. Shobha Nakhare<br>( Mumbai )           | Motivational<br>Lecture                                         | Mahila<br>sabalikarn<br>and<br>Vidhyarth<br>ini<br>Vyktimat<br>v Vikas<br>samiti | 56                                     |

### **Awareness Lecture for Girls Students**

| Date                    | 08 <sup>th</sup> March 2019                                 |
|-------------------------|-------------------------------------------------------------|
| Name of Activity        | The Awakening of Women's Power                              |
| Chief Guest             | Dr.Shobha Nakhare (Mumbai)                                  |
| Purpose of Activity     | Awareness Lecture                                           |
| Organizer Committee/    | Mahila Sabalikar samiti Aani Vidhyarthini Vyakatimatv Vikas |
| Department              | samiti                                                      |
| Number of Beneficiaries | 56                                                          |
| Outcome                 | The girls realized their own power.                         |
|                         | Information about the achievements of woman in the freedom  |
|                         | struggle was obtained.                                      |