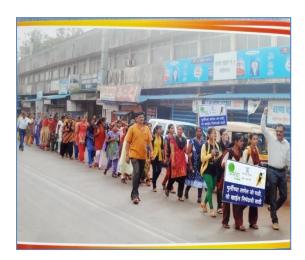

### **Street Play**

| Date                    | 12 <sup>th</sup> March 2018                         |
|-------------------------|-----------------------------------------------------|
| Name of Activity        | Nirbhaya Rally                                      |
| Chief Guest             | Shri. Digambar Patil (PI.Gadhinglaj)                |
| Purpose of Activity     | Security                                            |
| Organizer Committee/    | N.S.S                                               |
| Department              |                                                     |
| Number of Beneficiaries | 50                                                  |
| Outcome                 | Students got information about Nirabhaya Squad.     |
|                         | Gadhinglaj city became aware about Nirabhaya Squad. |