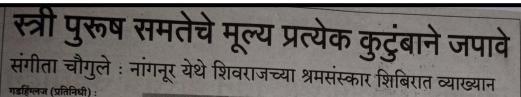

एकविसाव्या शतकातील स्त्री अवला नस्न सबला आहे. हे आज सर्व क्षेत्रातील तिच्या कर्तृत्वावरून सिद्ध झाले आहे. आज असे एकही क्षेत्र नाही जे स्त्रीने आत्मसात केलेले नाही. समाजाच्या आणि राष्ट्राच्या उभारणीत स्त्रीची भूमिका महत्वाची असून १९५० नंतर घटनेचा अंमल सुरू झाला तेव्हापासून स्त्री समानतेची नांदी या देशात सुरू झाली, असे प्रतिपादन प्रांताधिकारी संगीता चौगुले-राजापूरकर यांनी केले.

नांगनूर (ता. गडहिंग्लज)
येथे शिवराज कॉलेज व
संभाजीराव माने ज्युनिअर
कॉलेज यांच्यावतीने आयोजित
राष्ट्रीय सेवा योजनेच्या विशेष
अमसंस्कार शिविरामध्ये त्या
बोलत होत्या. अध्यक्षस्थानी
सरपंच सौ. विद्या लोहार होत्या.

नांगनूर : शिवराज महाविद्यालयाच्या श्रमसंस्कार शिबिरात बोलताना प्रांताधिकारी संगीता चौगुले. व्यासपीठावर सरपंच विद्या लोहार, किशोर चौगुले, सीमा मोकाशी, दीपा शिंदे व इतर.

यावेळी पुढे बोलताना प्रांताधिकारी म्हणाल्या आजची स्त्री सबला असली तरी सुरक्षित नाही. यासाठी समाजाची मानसिकता बदलली पाहिजे. ज्यावेळी समाजाची मानसिकता बदलेल त्यावेळी स्त्रीचा खरा सन्मान होईल. त्याचबरोबर जन्माला येणाऱ्या प्रत्येक मुलगीच आदर केला पाहिजे. मुलगा मुलगी

असा भेद न करता मुलग्याबरोबर मुलगीला सुद्धा शिक्षणाबरोबरच सर्वच क्षेत्रात समानतेची वागणूक दिली पाहिजे. तरच स्त्री पुरूष समानता हे मूल्य कृतीत उतरले असे म्हणावे लागेल असे त्यांनी स्पष्ट केले.

या कार्यक्रमांचे संपूर्ण नियोजन संभाजीराव माने ज्युनिअरच्या शिबिरार्थिंनी केले. कार्यक्रमास किशोरी चौगुले, सीमा मोकाशी, दीपा शिंदे, जाधव, माया नार्वेकर, कार्यक्रम अधिकारी डॉ. ए. जी. हारदारे, प्रा. एम. एस. घस्ती, ग्रामसेवक संदीप तोरस्कर यांच्यासह गावातील महिला, एन. एस. एस. चे स्वयंसेवक उपस्थित होते. प्रास्ताविक प्रा. तानाजी चौगुले यांनी केले. तर उपसरपंच विकास मोकाशी होते.