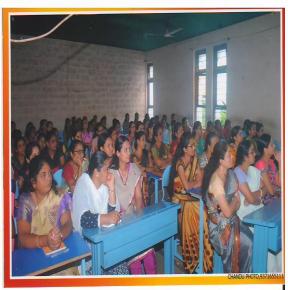

### .International Yoga Day -21 /06/2022

| Date                    | 21st June 2017                             |
|-------------------------|--------------------------------------------|
| Name of Activity        | International Yoga Day                     |
| Chief Guest             | Shri. Ram Patil And Sou .Anita Pedanekar   |
| Purpose of Activity     | Yoga Awareness Lecture And Practical       |
| Organizer Committee/    | N.C.C And N.S.S                            |
| Department              |                                            |
| Number of Beneficiaries | 110                                        |
| Objective               | To convey the importance of yoga.          |
|                         | Training students to yoga.                 |
| Outcome                 | Students understood the importance of yoga |
|                         | Students got yoga practice                 |