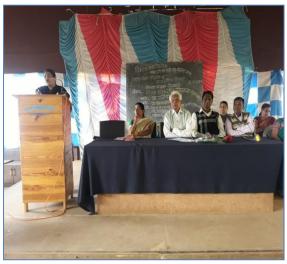

## **Legal Advice Programme**

गडिंहंग्लज: येथील कार्यक्रमात मार्गदर्शन करताना ॲड. शितल साळवी, शेजारी प्राचार्य डॉ. एस. एम. कदम व इतर मान्यवर.

# शिवराज महाविद्यालयात स्त्रियांचे आरोग्यावर जनजागृती

गडहिंग्लज: जिल्हा न्यायाधिश तथा तालुका विधी समिती व शिवराज महाविद्यालय, हेल्पींग हॅंड युथ सर्कल यांच्या संयुक्त विद्यमाने समाजातील तळागाळातील जनतेला समान न्याय आणि मोफत कायदेशीर मदतीचा फायदा व्हावा या उद्देशाने केंद्र सरकारने आझादी का अमृत महोत्सव यांचे औद्वित्य साधून विधी साक्षरता अभियान या अभियाना अंतर्गत 'पॅन इंडिया आवरनेस अँड आऊटरिंच आवरनेस कॅम्प' चे आयोजन केले होते. या कार्यक्रमात अँड. शितल साळवी यांनी मार्गदर्शन केले. हेल्पींग हॅंड युथ सर्कलच्या कलाकारांनी स्त्रियांचे आरोग्य आणि त्यांचे हक्क यावर लघुनाट्य सादर केले. प्राचार्य डॉ. एस. एम. कदम, संस्थेचे संचालक अँड. दिग्विजय कुराडे, जिल्हा न्यायालयाचे अधिक्षक श्री. मिठारे, संदीप उंडाळे, प्रेरणा चव्हाण यांच्यासह अन्य मान्यवर उपस्थित होते. विनोद भिलारे यांनी आभार मानले. त्यानंतर एनसीसी कॅडेटस्नी मानवी हक्क यासंदर्भात शहरात रॅली काढली.