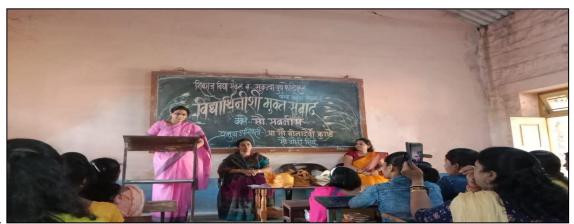

# सबनीस दाम्पत्याने साधला 'शिवराज'मध्ये मुक्त संवाद

सकाळ वृत्तसेवा

गडिहिंग्लज, ता. २५ : येथील शिवराज महाविद्यालयातील विद्यार्थ्यांशी ज्येष्ठ साहित्यिक डॉ. श्रीपाल सबनीस आणि सामाजिक कार्यकर्त्या लिलता सबनीस यांनी मुक्त संवाद साधला. शिवराज विद्या संकुलाचे अध्यक्ष प्रा. किसनराव कराडे अध्यक्षस्थानी होते.

यावेळी विद्यार्थ्यांशी संवाद साधताना डॉ. श्रीपाल सबनीस म्हणाले, ''स्त्री सन्मानाची भूमिका प्रत्यक्ष कृतीमध्ये उतरणे आवश्यक आहे. स्त्रियांनी मनातील न्यूनगंड कमी करावे. वादातून संवाद होणे आवश्यक आहे. वादातून चांगल्या गोष्टीही घडतात. नव्या पिढीने स्वतःचा आदर्श निर्माण करावा. मोबाईलचा अतिरेक टाळणे आवश्यक आहे. जीवन घडविताना भोवतालचे जग समजून घ्यावे.''

सबनीस म्हणाल्या, ''विद्यार्थिनीनी विविध सामाजिक चळवळीत भाग

गडहिंग्लज : शिवराज महाविद्यालयात विद्यार्थ्यांशी मुक्त संवाद साधताना लिलता सबनीस. शेजारी प्रा. बिनादेवी कुराडे, गौरी शिंदे.

घेऊन देशाचे आदर्श नागरिक व्हावे. क्रांतिज्योती सावित्रीबाई फुले, जिजाऊ यांचा आदर्श घ्यावा.'' या वेळी त्यांनी आपण करीत असलेल्या आंतरजातीय विवाह कार्यात एक कार्यकर्ती म्हणून आलेले अनुभव कथन केले.

आजच्या मुर्लीनी जागरुक राहिले पाहिजे असे सांगून विद्यार्थिनीनी विचारलेल्या प्रश्नांना उत्तरे दिली. या वेळी मराठी विभागप्रमुख डॉ. मनमोहन राजे, प्रा. तानाजी चौगुले यांनी प्रश्न विचारले. डॉ. श्रद्धा पाटील यांनी मनोगत व्यक्त केले. या वेळी डॉ. सबनीस यांचा सत्कार प्रा. कुराडे यांच्या हस्ते झाला. डॉ. मनमोहन राजे यांनी स्वागत केले. प्रा. बिनादेवी कुराडे यांनी प्रास्ताविक केले. आशा पाटील यांनी सूत्रसंचालन केले.

डॉ. श्रद्धा पाटील यांनी आभार मानले. शिवराज इंग्लिश स्कूलच्या मुख्याध्यापिका गौरी शिंदे, श्रीदेवी गाडवी, सुजाता जांगनुरे, प्रियांका जाधव, अनिता घुगरे आदी उपस्थित होते.