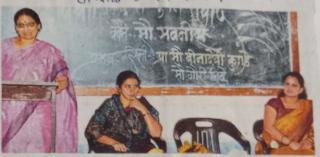

# सबनीस दाम्पत्याने साधला 'शिवराज'मध्ये मुक्त संवाद

सकाळ वृत्तसेवा

गडिहिंग्लज, ता. २५ : येथील शिवराज महाविद्यालयातील विद्यार्थ्यांशी ज्येष्ठ साहित्यिक डॉ. श्रीपाल सबनीस आणि सामाजिक कार्यकर्त्या लिलता सबनीस यांनी मुक्त संवाद साधला. शिवराज विद्या संकुलाचे अध्यक्ष प्रा. किसनराव कराडे अध्यक्षस्थानी होते.

यावेळी विद्यार्थ्यांशी संवाद साधताना डॉ. श्रीपाल सबनीस म्हणाले, ''स्त्री सन्मानाची भूमिका प्रत्यक्ष कृतीमध्ये उतरणे आवश्यक आहे. स्त्रियांनी मनातील न्यूनगंड कमी करावे. वादातून संवाद होणे आवश्यक आहे. वादातून चांगल्या गोष्टीही घडतात. नव्या पिढीने स्वतःचा आदर्श निर्माण करावा. मोबाईलचा अतिरेक टाळणे आवश्यक आहे. जीवन घडविताना भोवतालचे जग समजून घ्यावे.''

सबनीस म्हणाल्या, ''विद्यार्थिनीनी विविध सामाजिक चळवळीत भाग

गडहिंग्लज : शिवराज महाविद्यालयात विद्यार्थ्यांशी मुक्त संवाद साधताना लिलता सबनीस. शेजारी प्रा. बिनादेवी कुराडे, गौरी शिंदे.

घेऊन देशाचे आदर्श नागरिक व्हावे. क्रांतिज्योती सावित्रीबाई फुले, जिजाऊ यांचा आदर्श घ्यावा.'' या वेळी त्यांनी आपण करीत असलेल्या आंतरजातीय विवाह कार्यात एक कार्यकर्ती म्हणून आलेले अनुभव कथन केले.

आजच्या मुर्लीनी जागरुक राहिले पाहिजे असे सांगून विद्यार्थिनीनी विचारलेल्या प्रश्नांना उत्तरे दिली. या वेळी मराठी विभागप्रमुख डॉ. मनमोहन राजे, प्रा. तानाजी चौगुले यांनी प्रश्न विचारले. डॉ. श्रद्धा पाटील यांनी मनोगत व्यक्त केले. या वेळी डॉ. सबनीस यांचा सत्कार प्रा. कुराडे यांच्या हस्ते झाला. डॉ. मनमोहन राजे यांनी स्वागत केले. प्रा. बिनादेवी कुराडे यांनी प्रास्ताविक केले. आशा पाटील यांनी सूत्रसंचालन केले.

डॉ. श्रद्धा पाटील यांनी आभार मानले. शिवराज इंग्लिश स्कूलच्या मुख्याध्यापिका गौरी शिंदे, श्रीदेवी गाडवी, सुजाता जांगनुरे, प्रियांका जाधव, अनिता घुगरे आदी उपस्थित होते.