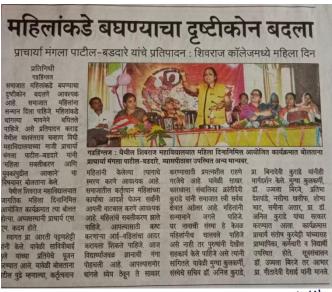

### शिवराज महाविद्यालयात महिला दिन कार्यक्रम महाविद्यालयात महिला दिन संपन्न प्राचार्य डॉ. एस. कोतमिरे होते. या

कार्यक्रमास महागावच्या सरपंच जोत्स्ना प्रकाशराव पत्ताडे या प्रमुख अतिथी म्हणून उपस्थित होत्या. प्राचार्या बिनादेवी कुराडे यांची प्रमुख उपस्थिती होती. प्रारंभी यांनी स्वागत व प्रास्ताविक केले. पाहुण्यांची ओळख प्रा. बी. एस.

या कार्यक्रमात महागावच्या सरपंच जोस्त्ना प्रकाशराव पत्ताडे या प्रमुख अतिथी म्हणून बोलताना छत्रपती शिवाजी महाराज यांच्या

सोबत व्यासपिठावर उपस्थित मान्यवर. 16 13 18 क्रि.ma असल्याचे त्यांनी स्पष्ट केले. तसेच संगीता पाटील फनी गेम्स, सतीश महिला प्राध्यापकांना भेटवस्तू देऊन राजेंद्र बोरगल्ली, गुरूराज तातोबा महिला दिनाच्या शुभेच्छा देण्यात खोत, प्रशांत रंगराव शित्रे, आशुतोष आल्या. या महिला प्राध्यापकांना रायगोंडा' पाटील, पंकज गंगाराम भेटवस्तू देऊन महिला दिनाच्या कुराडे निबंध या स्पर्धेतील विजेत्यांना गुभेच्छा देण्यात आल्या. या मान्यवरांच्या हस्ते गौरविण्यात महिला दिनानिमित्य घेण्यात आले. या कार्यक्रमास प्राध्यापक

आलेल्या विविध स्पर्धेत शाहीन विद्यार्थी-विद्यार्थीनी उपस्थित होते

| Date                    | 08 <sup>th</sup> January 2018                              |
|-------------------------|------------------------------------------------------------|
| Name of Activity        | Lecture on Women's In Politics                             |
| Chief Guest             | Sou. Joshana Pathade                                       |
| Purpose of Activity     | Awareness Lecture                                          |
| Organizer Committee/    | Mahila Aanyay Nivarn Smiti                                 |
| Department              |                                                            |
| Number of Beneficiaries | 200                                                        |
| Objective               | Celebrating International Women's day.                     |
|                         | To create awareness about women's political participation. |
|                         | To realize the potential of Women of students.             |
| Outcome                 | Students understood the importance of women's day.         |
|                         | There was awareness about women's political participation. |
|                         |                                                            |