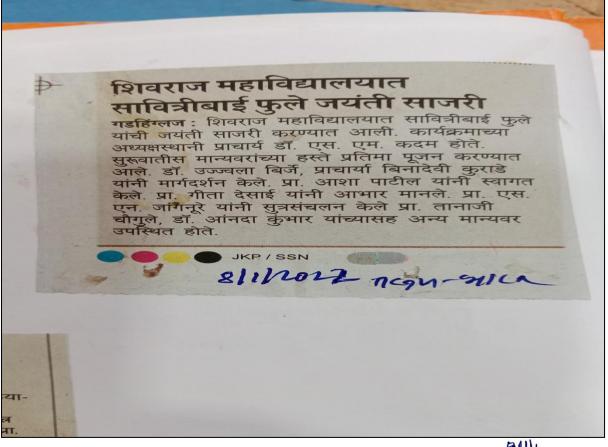

### **Lecture on Savistrichya Muli**

| Date                 | 2 <sup>nd</sup> January 2019                          |
|----------------------|-------------------------------------------------------|
| Name of Activity     | Lecture on Savistrichya Muli                          |
| Chief Guest          | Dr.A.S.Mujumadar                                      |
| Purpose of Activity  | Awerness Lecture                                      |
| Organizer Committee/ | Mahila Aanyay Nivarn Smiti                            |
| Department           |                                                       |
| Number of            | 80                                                    |
| Beneficiaries        |                                                       |
| Objective            | Celebrating Savitribai Phule Jyanti.                  |
|                      | Review of Savitribai Phule social work.               |
|                      | Review of Savitribai Phule education work.            |
| Outcome              | Savitribai Phule Jayanti Was celebrated .             |
|                      | Students got information about Phules education work. |
|                      | Students got information about Phules Social work     |