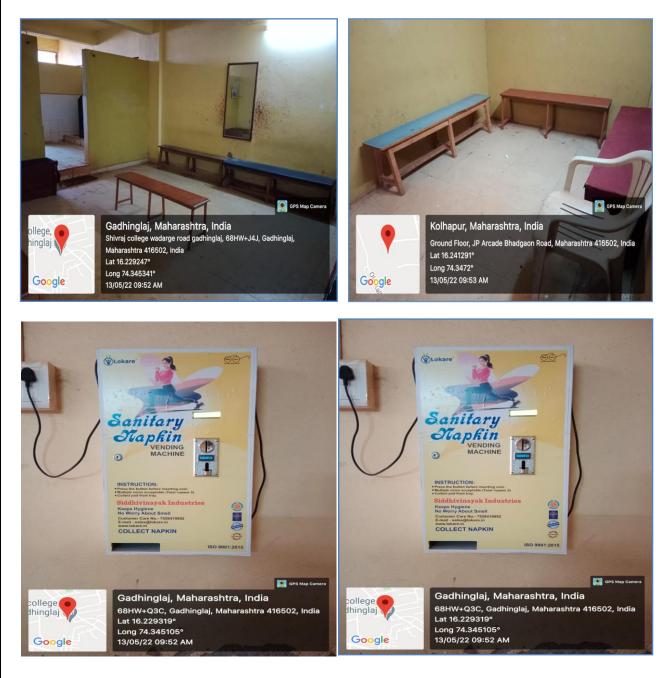

College Of Arts, Commerce &D. S. Kadam Science College, Gadhinglaj

## 7.1.1. Specific Facilities provided for women

## A. Safety and Security



Restricted entry for other students and person



## Security Guard at College entry Gate





# Shivraj College Of Arts, Commerce &D. S. Kadam Science College, Gadhinglaj



Redhinglaj, Maharashtra, India Shivraj college wadarge road gadhinglaj, Gadhinglaj, Maharashtra 416502, India Intia.229127 Log 74.34542\* Og 712/10 7:39 AM





## C.C.T.V. servillance in college campus ..... (48 Cameras )

# Shivraj College Of Arts, Commerce &D. S. Kadam Science College, Gadhinglaj



## **Girls Friendly Pathway and stairs**



## Ladies Common Room



## Shivraj College Of Arts, Commerce &D. S. Kadam Science College, Gadhinglaj

#### Ladies Common Room



# Shivraj College Of Arts, Commerce &D. S. Kadam Science College, Gadhinglaj

# **Ladies Hostel**



# Shivraj College Of Arts, Commerce &D. S. Kadam Science College, Gadhinglaj



## **COMPLAINT BOX**



## STAFF ROOM (LADIES AND GENTS)



# Shivraj College Of Arts, Commerce &D. S. Kadam Science College, Gadhinglaj

## **Student Devlopment Cell Office**





# Notification Board



# Notice Board Anti Ragging Cell