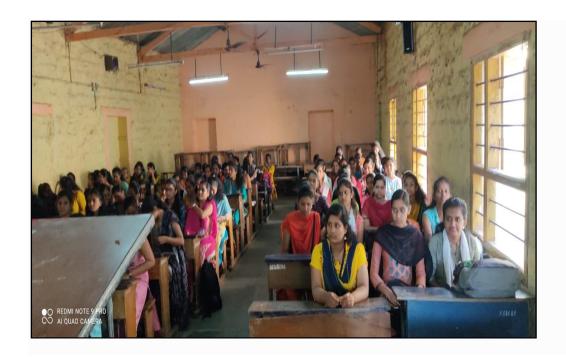

#### **Activity Report**

• Organizer Committee : Sukanya Yuth Festival and Mahila Aanyay Nivaran Samiti

• Name of Activity : Free Communication with student

• Chief Guest : Sou. Sushama Sabanis

• Subject : Science, Education, Health and Carrier

Purpose of Activity : Awareness Lecture
Responsible Person : Prof. Binadevi kurade
Date and Time : 25/12/2022 11.00 am

• Venue : Cultural Hall

• Number of Beneficiaries: 38

# सबनीस दाम्पत्याने साधला 'शिवराज'मध्ये मुक्त संवाद

सकाळ वृत्तसेवा

गडहिंग्लज, ता. २५ : येथील शिवराज महाविद्यालयातील विद्यार्थ्यांशी ज्येष्ठ साहित्यिक डॉ. श्रीपाल सबनीस आणि सामाजिक कार्यकर्त्या लिलता सबनीस यांनी मुक्त संवाद साधला. शिवराज विद्या संकुलाचे अध्यक्ष प्रा. किसनराव कराडे अध्यक्षस्थानी होते.