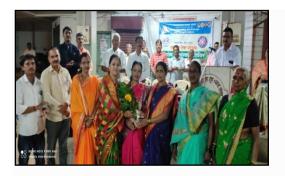

#### **Legal Advice Programme**

गडिंहेंग्लज: येथील कार्यक्रमात मार्गदर्शन करताना ॲड. शितल साळवी, शेजारी प्राचार्य डॉ. एस. एम. कदम व इतर मान्यवर.

## शिव्राज महाविद्यालयात स्त्रियांचे

गडहिंग्लज: जिल्हा न्यायाधिश तथा तालुंका विधी समिती व शिवराज महाविद्यालय, हेल्पींग हॅंड युथ सर्कल यांच्या संयुक्त विद्यमाने समाजातील तळागाळातील जनतेला समान न्याय आणि मोफत कायदेशीर मदतीचा फायदा व्हावा या उद्देशाने केंद्र सरकारने आझादी का अमृत महोत्सव यांचे औचित्य साधून विधी साक्षरता अभियान या अभियाना अंतर्गत 'पॅन इंडिया आवरनेस अँड आऊटरिंच आवरनेस कॅम्प' चे आयोजन केले होते. या कार्यक्रमात अँड. शितल साळवी यांनी मार्गदर्शन केले. हेल्पींग हॅंड युथ सर्कलच्या कलाकारांनी स्त्रियांचे आरोग्य आणि त्यांचे हक्क यावर लघुनाट्य सादर केले. प्राचार्य डॉ. एस. एम. कदम, संस्थेचे संचालक अँड. दिग्विजय कुराडे, जिल्हा न्यायालयाचे अधिक्षक श्री. मिठारे, संदीप उंडाळे, प्रेरणा चव्हाण यांच्यासह अन्य मान्यवर उपस्थित होते. विनोद भिलारे यांनी आभार मानले. त्यानंतर एनसीसी कॅडेटस्नी मानवी हक्क यासंदर्भात शहरात रॅली काढली.