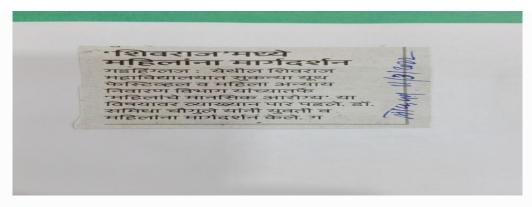

# सबनीस दाम्पत्याने साधला 'शिवराज'मध्ये मुक्त संवाद

सकाळ वृत्तसेवा

गडहिंग्लज, ता. २५ : येथील शिवराज महाविद्यालयातील विद्यार्थ्यांशी ज्येष्ठ साहित्यिक डॉ. श्रीपाल सबनीस आणि सामाजिक कार्यकर्त्या लिलता सबनीस यांनी मुक्त संवाद साधला. शिवराज विद्या संकुलाचे अध्यक्ष प्रा. किसनराव कराडे अध्यक्षस्थानी होते.

यावेळी विद्यार्थ्यांशी संवाद साधताना डॉ. श्रीपाल सबनीस म्हणाले, ''स्त्री सन्मानाची भूमिका प्रत्यक्ष कृतीमध्ये उतरणे आवश्यक आहे. स्त्रियांनी मनातील न्यूनगंड कमी करावे. वादातून संवाद होणे आवश्यक आहे. वादातून चंगल्या गोष्टीही घडतात. नव्या पिढीने स्वतःचा आदर्श निर्माण करावा. मोबाईलचा अतिरेक टाळणे आवश्यक आहे. जीवन घडविताना भोवतालचे जग समजून घ्यावे.''

सबनीसम्हणाल्या, ''विद्यार्थिनीनी विविध सामाजिक चळवळीत भाग

गडिंहंग्लज : शिवराज महाविद्यालयात विद्यार्थ्यांशी मुक्त संवाद साधताना लिलता सबनीस. शेजारी प्रा. बिनादेवी कुराडे, गौरी शिंदे.

घेऊन देशाचे आदर्श नागरिक व्हावे. क्रांतिज्योती सावित्रीबाई फुले, जिजाऊ यांचा आदर्श घ्यावा.'' या वेळी त्यांनी आपण करीत असलेल्या आंतरजातीय विवाह कार्यात एक कार्यकर्ती म्हणून आलेले अनुभव कथन केले.

आजच्या मुलींनी जागरूक राहिले पाहिजे असे सांगून विद्यार्थिनींनी विचारलेल्या प्रश्नांना उत्तरे दिली. या वेळी मराठी विभागप्रमुख डॉ. मनमोहन राजे, प्रा. तानाजी चौगुले यांनी प्रश्न विचारले. डॉ. श्रद्धा पाटील यांनी मनोगत व्यक्त केले. या वेळी डॉ. सबनीस यांचा सत्कार प्रा. कुराडे यांच्या हस्ते झाला. डॉ. मनमोहन राजे यांनी स्वागत केले. प्रा. बिनादेवी कुराडे यांनी प्रास्ताविक केले. आशा पाटील यांनी सुत्रसंचालन केले.

डॉ. श्रद्धा पाटील यांनी आभार मानले. शिवराज इंग्लिश स्कूलच्या मुख्याध्यापिका गौरी शिंदे, श्रीदेवी गाडवी, सुजाता जांगनुरे, प्रियांका जाधव, अनिता घुगरे आदी उपस्थित होते.