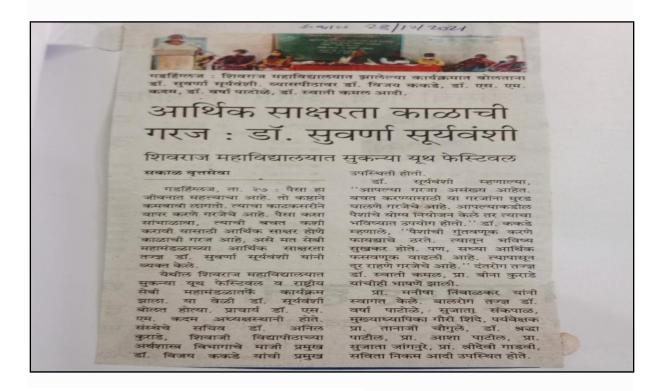

# सबनीस दाम्पत्याने साधला 'शिवराज'मध्ये मुक्त संवाद

सकाळ वृत्तसेवा

गडहिंग्लज, ता. २५ : येथील शिवराज महाविद्यालयातील विद्यार्थ्यांशी ज्येष्ठ साहित्यिक डॉ. श्रीपाल सबनीस आणि सामाजिक कार्यकर्त्या लिलता सबनीस यांनी मुक्त संवाद साधला. शिवराज विद्या संकुलाचे अध्यक्ष प्रा. किसनराव कराडे अध्यक्षस्थानी होते.

यावेळी विद्यार्थ्यांशी संवाद साधताना डॉ. श्रीपाल सबनीस म्हणाले, ''स्त्री सन्मानाची भूमिका प्रत्यक्ष कृतीमध्ये उतरणे आवश्यक आहे. स्त्रियांनी मनातील न्यूनगंड कमी करावे. वादातून संवाद होणे आवश्यक आहे. वादातून चंगल्या गोष्टीही घडतात. नव्या पिढीने स्वतःचा आदर्श निर्माण करावा. मोबाईलचा अतिरेक टाळणे आवश्यक आहे. जीवन घडविताना भोवतालचे जग समजून घ्यावे.''

सबनीसम्हणाल्या, ''विद्यार्थिनीनी विविध सामाजिक चळवळीत भाग

गडिंहंग्लज : शिवराज महाविद्यालयात विद्यार्थ्यांशी मुक्त संवाद साधताना लिलता सबनीस. शेजारी प्रा. बिनादेवी कुराडे, गौरी शिंदे.

घेऊन देशाचे आदर्श नागरिक व्हावे. क्रांतिज्योती सावित्रीबाई फुले, जिजाऊ यांचा आदर्श घ्यावा.'' या वेळी त्यांनी आपण करीत असलेल्या आंतरजातीय विवाह कार्यात एक कार्यकर्ती म्हणून आलेले अनुभव कथन केले.

आजच्या मुलींनी जागरूक राहिले पाहिजे असे सांगून विद्यार्थिनींनी विचारलेल्या प्रश्नांना उत्तरे दिली. या वेळी मराठी विभागप्रमुख डॉ. मनमोहन राजे, प्रा. तानाजी चौगुले यांनी प्रश्न विचारले. डॉ. श्रद्धा पाटील यांनी मनोगत व्यक्त केले. या वेळी डॉ. सबनीस यांचा सत्कार प्रा. कुराडे यांच्या हस्ते झाला. डॉ. मनमोहन राजे यांनी स्वागत केले. प्रा. बिनादेवी कुराडे यांनी प्रास्ताविक केले. आशा पाटील यांनी सुत्रसंचालन केले.

डॉ. श्रद्धा पाटील यांनी आभार मानले. शिवराज इंग्लिश स्कूलच्या मुख्याध्यापिका गौरी शिंदे, श्रीदेवी गाडवी, सुजाता जांगनुरे, प्रियांका जाधव, अनिता घुगरे आदी उपस्थित होते.