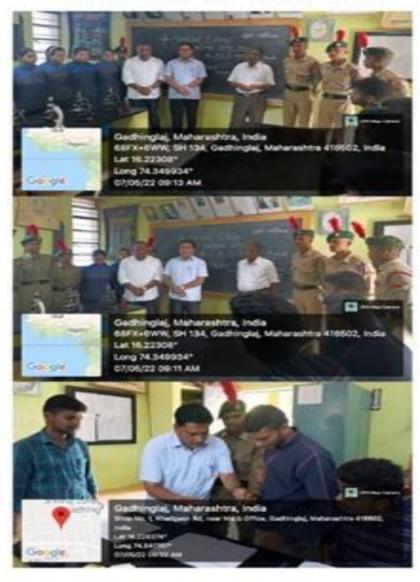

#### **Legal Advice Programme**

गडिंहेंग्लज: येथील कार्यक्रमात मार्गदर्शन करताना ॲड. शितल साळवी, शेजारी प्राचार्य डॉ. एस. एम. कदम व इतर मान्यवर.

## शिव्राज महाविद्यालयात स्त्रियांचे

गडहिंग्लज: जिल्हा न्यायाधिश तथा तालुंका विधी समिती व शिवराज महाविद्यालय, हेल्पींग हॅंड युथ सर्कल यांच्या संयुक्त विद्यमाने समाजातील तळागाळातील जनतेला समान न्याय आणि मोफत कायदेशीर मदतीचा फायदा व्हावा या उद्देशाने केंद्र सरकारने आझादी का अमृत महोत्सव यांचे औचित्य साधून विधी साक्षरता अभियान या अभियाना अंतर्गत 'पॅन इंडिया आवरनेस अँड आऊटरिंच आवरनेस कॅम्प' चे आयोजन केले होते. या कार्यक्रमात अँड. शितल साळवी यांनी मार्गदर्शन केले. हेल्पींग हॅंड युथ सर्कलच्या कलाकारांनी स्त्रियांचे आरोग्य आणि त्यांचे हक्क यावर लघुनाट्य सादर केले. प्राचार्य डॉ. एस. एम. कदम, संस्थेचे संचालक अँड. दिग्विजय कुराडे, जिल्हा न्यायालयाचे अधिक्षक श्री. मिठारे, संदीप उंडाळे, प्रेरणा चव्हाण यांच्यासह अन्य मान्यवर उपस्थित होते. विनोद भिलारे यांनी आभार मानले. त्यानंतर एनसीसी कॅडेटस्नी मानवी हक्क यासंदर्भात शहरात रॅली काढली.