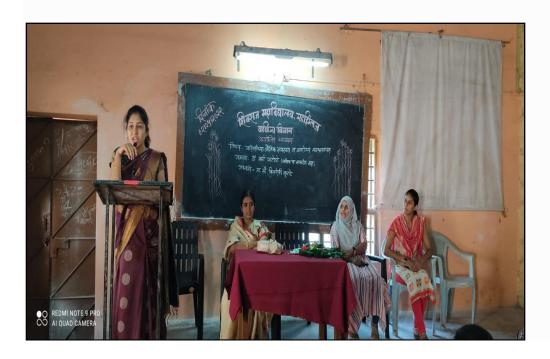

#### **Activity Report**

• Organizer Committee : Sukanya Yuth Festival and Mahila Aanyay Nivaran Samiti

• Name of Activity : Free Communication with student

• Chief Guest : Sou. Sushama Sabanis

• Subject : Science, Education, Health and Carrier

Purpose of Activity : Awareness Lecture
Responsible Person : Prof. Binadevi kurade
Date and Time : 25/12/2022 11.00 am

• Venue : Cultural Hall

• Number of Beneficiaries: 38

# सबनीस दाम्पत्याने साधला 'शिवराज'मध्ये मुक्त संवाद

सकाळ वृत्तसेवा

गडहिंग्लज, ता. २५ : येथील शिवराज महाविद्यालयातील विद्यार्थ्यांशी ज्येष्ठ साहित्यिक डॉ. श्रीपाल सबनीस आणि सामाजिक कार्यकर्त्या लिलता सबनीस यांनी मुक्त संवाद साधला. शिवराज विद्या संकुलाचे अध्यक्ष प्रा. किसनराव कराडे अध्यक्षस्थानी होते.

यावेळी विद्यार्थ्यांशी संवाद साधताना डॉ. श्रीपाल सबनीस म्हणाले, ''स्त्री सन्मानाची भूमिका प्रत्यक्ष कृतीमध्ये उतरणे आवश्यक आहे. स्त्रियांनी मनातील न्यूनगंड कमी करावे. वादातून संवाद होणे आवश्यक आहे. वादातून चंगल्या गोष्टीही घडतात. नव्या पिढीने स्वतःचा आदर्श निर्माण करावा. मोबाईलचा अतिरेक टाळणे आवश्यक आहे. जीवन घडविताना भोवतालचे जग समजून घ्यावे.''