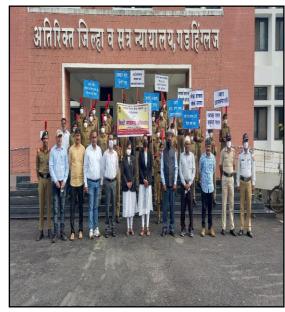

## शिव्राज महाविद्यालयात स्त्रियांचे

गडहिंग्लज: जिल्हा न्यायाधिश तथा तालुंका विधी समिती व शिवराज महाविद्यालय, हेल्पींग हॅंड युथ सर्कल यांच्या संयुक्त विद्यमाने समाजातील तळागाळातील जनतेला समान न्याय आणि मोफत कायदेशीर मदतीचा फायदा व्हावा या उद्देशाने केंद्र सरकारने आझादी का अमृत महोत्सव यांचे औचित्य साधून विधी साक्षरता अभियान या अभियाना अंतर्गत 'पॅन इंडिया आवरनेस अँड आऊटरिंच आवरनेस कॅम्प' चे आयोजन केले होते. या कार्यक्रमात अँड. शितल साळवी यांनी मार्गदर्शन केले. हेल्पींग हॅंड युथ सर्कलच्या कलाकारांनी स्त्रियांचे आरोग्य आणि त्यांचे हक्क यावर लघुनाट्य सादर केले. प्राचार्य डॉ. एस. एम. कदम, संस्थेचे संचालक अँड. दिग्विजय कुराडे, जिल्हा न्यायालयाचे अधिक्षक श्री. मिठारे, संदीप उंडाळे, प्रेरणा चव्हाण यांच्यासह अन्य मान्यवर उपस्थित होते. विनोद भिलारे यांनी आभार मानले. त्यानंतर एनसीसी कॅडेटस्नी मानवी हक्क यासंदर्भात शहरात रॅली काढली.