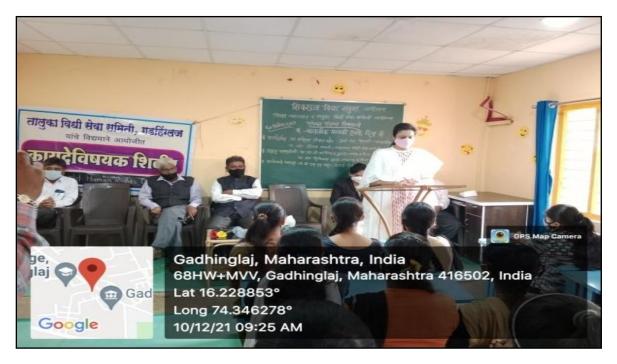

#### **Activity Report**

Organizing Committee : Department of Political Science

• Name of Activity : World Human Day

• Chief Guest : Justice Snehal Nikam and Adv. Shital Salavi

• Subject : Human Right

Purpose of Activity : Rights Awareness Lecture

Responsible Person
 Date
 Dr.N.R.Kolhapure
 10/12/2021 9.00 am

• Venue : Room No. 5

• No. of Beneficiaries : 80

#### **World Human Right Day**

गडहिंग्लज : शिवराज महाविद्यालयात मार्गदर्शन करताना न्यायाधीश स्नेहल निकम. यावेळी उपस्थित अन्य मान्यवर

गडहिंग्लज: जिल्हा न्यायालय, तालुका विधी सेवा समिती आणि शिवराज महाविद्यालय यांच्या वतीने शिवराज महाविद्यालयात मानवी हक्क दिन संपन्न झाला. प्रा. विक्रम शिंदे यांनी स्वागत केले. यावेळी सह. दिवानी न्यायाधीश स्नेहल निकम यांनी मार्गदर्शन केले.

मानवी हक्क आयोग न्यायालय, विविध सरकारेत्तर संस्था, वकील संघटना, विधी सेवा समिती, शिक्षण संस्था यांनी मानवी हक्कांचे संरक्षण करण्याचे कर्तव्य असल्याचे सांगितले. यावेळी ॲड. शितल साळवी, ॲड. दिग्विजय कुराडे, प्राचार्य डॉ. एस. एम. कदम यांनी मार्गदर्शन केले. विधी साक्षरता अभियानास सहकार्य केल्याबद्दल संस्था सचिव डॉ. अनिल कुराडे, प्राचार्य कदम यांना प्रमाणपत्र देवून गौरविण्यात आले. डॉ. एन. आर. कोल्हापूरे यांनी आभार मानले. डॉ. ए. जी. हारदारे, डॉ. श्रध्दा पाटील, ग्रंथपाल संदीप कुराडे यांच्यासह अन्य उपस्थित होते