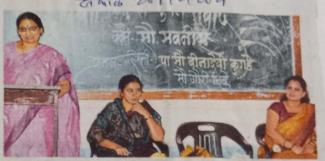

# सबनीस दाम्पत्याने साधला 'शिवराज'मध्ये मुक्त संवाद

सकाळ वृत्तसेवा

गडहिंग्लज, ता. २५ : येथील शिवराज महाविद्यालयातील विद्यार्थ्यांशी ज्येष्ठ साहित्यिक डॉ. श्रीपाल सबनीस आणि सामाजिक कार्यकर्त्या लिलता सबनीस यांनी मुक्त संवाद साधला. शिवराज विद्या संकुलाचे अध्यक्ष प्रा. किसनराव कराडे अध्यक्षस्थानी होते.

यावेळी विद्यार्थ्यांशी संवाद साधताना डॉ. श्रीपाल सबनीस म्हणाले, ''स्त्री सन्मानाची भूमिका प्रत्यक्ष कृतीमध्ये उतरणे आवश्यक आहे. स्त्रियांनी मनातील न्यूनगंड कमी करावे. वादातून संवाद होणे आवश्यक आहे. वादातून चंगल्या गोष्टीही घडतात. नव्या पिढीने स्वतःचा आदर्श निर्माण करावा. मोबाईलचा अतिरेक टाळणे आवश्यक आहे. जीवन घडविताना भोवतालचे जग समजून घ्यावे.''

सबनीसम्हणाल्या, ''विद्यार्थिनीनी विविध सामाजिक चळवळीत भाग

गडिंहंग्लज : शिवराज महाविद्यालयात विद्यार्थ्यांशी मुक्त संवाद साधताना लिलता सबनीस. शेजारी प्रा. बिनादेवी कुराडे, गौरी शिंदे.

घेऊन देशाचे आदर्श नागरिक व्हावे. क्रांतिज्योती सावित्रीबाई फुले, जिजाऊ यांचा आदर्श घ्यावा.'' या वेळी त्यांनी आपण करीत असलेल्या आंतरजातीय विवाह कार्यात एक कार्यकर्ती म्हणून आलेले अनुभव कथन केले.

आजच्या मुलींनी जागरूक राहिले पाहिजे असे सांगून विद्यार्थिनींनी विचारलेल्या प्रश्नांना उत्तरे दिली. या वेळी मराठी विभागप्रमुख डॉ. मनमोहन राजे, प्रा. तानाजी चौगुले यांनी प्रश्न विचारले. डॉ. श्रद्धा पाटील यांनी मनोगत व्यक्त केले. या वेळी डॉ. सबनीस यांचा सत्कार प्रा. कुराडे यांच्या हस्ते झाला. डॉ. मनमोहन राजे यांनी स्वागत केले. प्रा. बिनादेवी कुराडे यांनी प्रास्ताविक केले. आशा पाटील यांनी सुत्रसंचालन केले.

डॉ. श्रद्धा पाटील यांनी आभार मानले. शिवराज इंग्लिश स्कूलच्या मुख्याध्यापिका गौरी शिंदे, श्रीदेवी गाडवी, सुजाता जांगनुरे, प्रियांका जाधव, अनिता घुगरे आदी उपस्थित होते.