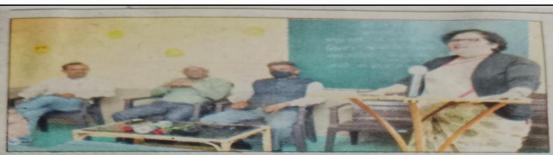

# सबनीस दाम्पत्याने साधला 'शिवराज'मध्ये मुक्त संवाद

सकाळ वृत्तसेवा

गडहिंग्लज, ता. २५ : येथील शिवराज महाविद्यालयातील विद्यार्थ्यांशी ज्येष्ठ साहित्यिक डॉ. श्रीपाल सबनीस आणि सामाजिक कार्यकर्त्या लिलता सबनीस यांनी मुक्त संवाद साधला. शिवराज विद्या संकुलाचे अध्यक्ष प्रा. किसनराव कराडे अध्यक्षस्थानी होते.

यावेळी विद्यार्थ्यांशी संवाद साधताना डॉ. श्रीपाल सबनीस म्हणाले, ''स्त्री सन्मानाची भूमिका प्रत्यक्ष कृतीमध्ये उतरणे आवश्यक आहे. स्त्रियांनी मनातील न्यूनगंड कमी करावे. वादातून संवाद होणे आवश्यक आहे. वादातून चंगल्या गोष्टीही घडतात. नव्या पिढीने स्वतःचा आदर्श निर्माण करावा. मोबाईलचा अतिरेक टाळणे आवश्यक आहे. जीवन घडविताना भोवतालचे जग समजून घ्यावे.''

सबनीसम्हणाल्या, ''विद्यार्थिनीनी विविध सामाजिक चळवळीत भाग

गडिंहंग्लज : शिवराज महाविद्यालयात विद्यार्थ्यांशी मुक्त संवाद साधताना लिलता सबनीस. शेजारी प्रा. बिनादेवी कुराडे, गौरी शिंदे.

घेऊन देशाचे आदर्श नागरिक व्हावे. क्रांतिज्योती सावित्रीबाई फुले, जिजाऊ यांचा आदर्श घ्यावा.'' या वेळी त्यांनी आपण करीत असलेल्या आंतरजातीय विवाह कार्यात एक कार्यकर्ती म्हणून आलेले अनुभव कथन केले.

आजच्या मुलींनी जागरूक राहिले पाहिजे असे सांगून विद्यार्थिनींनी विचारलेल्या प्रश्नांना उत्तरे दिली. या वेळी मराठी विभागप्रमुख डॉ. मनमोहन राजे, प्रा. तानाजी चौगुले यांनी प्रश्न विचारले. डॉ. श्रद्धा पाटील यांनी मनोगत व्यक्त केले. या वेळी डॉ. सबनीस यांचा सत्कार प्रा. कुराडे यांच्या हस्ते झाला. डॉ. मनमोहन राजे यांनी स्वागत केले. प्रा. बिनादेवी कुराडे यांनी प्रास्ताविक केले. आशा पाटील यांनी सुत्रसंचालन केले.

डॉ. श्रद्धा पाटील यांनी आभार मानले. शिवराज इंग्लिश स्कूलच्या मुख्याध्यापिका गौरी शिंदे, श्रीदेवी गाडवी, सुजाता जांगनुरे, प्रियांका जाधव, अनिता घुगरे आदी उपस्थित होते.