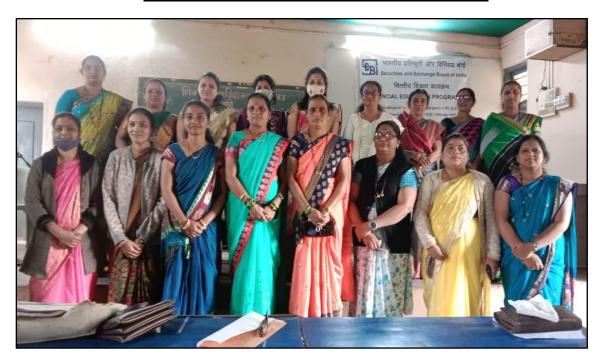

|              |
| FOR BUT TO BE SEEN TO  | The state of the s |              |







#### Shivraj College of Arts, Commerce & D. S. Kadam Science College, Gadhinglaj

#### **Activity Report**

Organizer Committee : Sukanya Yuth Festival and

Mahila Aanyay Nivaran Samiti

Name of Activity : Vittiya Sakasharta Aabhiyan

• Chief Guest : Dr. Vijay Kakade & Dr. Suvarna Suryavanshi

Subject : Vittiya sakasharata, Investment, Saving Policy
 Purpose of Activity : Economy Awareness Lecture For Girls Student

Responsible Person
 Date
 Prof. Binadevi Kurade
 07/12/2021 11.00 am

• Venue : Room No. 71

• No. of Beneficiaries : 33

#### **Women and Student Financial Literacy Campaign**















| रीकेमा जैन भेक्टी                                                                                                | वल             |       |                                                                              |                                                          |               |
|------------------------------------------------------------------------------------------------------------------|----------------|-------|------------------------------------------------------------------------------|----------------------------------------------------------|---------------|
|                                                                                                                  |                |       |