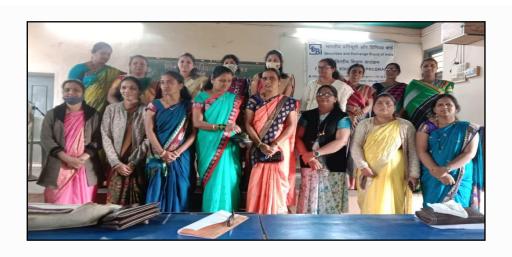

|              |
| FOR BUT TO BE SEEN TO  | The state of the s |              |







#### Shivraj College of Arts, Commerce & D. S. Kadam Science College, Gadhinglaj

#### **Activity Report**

Organizer Committee : Sukanya Yuth Festival and

Mahila Aanyay Nivaran Samiti

Name of Activity : Vittiya Sakasharta Aabhiyan

• Chief Guest : Dr. Vijay Kakade & Dr. Suvarna Suryavanshi

Subject : Vittiya sakasharata, Investment, Saving Policy
 Purpose of Activity : Economy Awareness Lecture For Girls Student

Responsible Person
 Date
 Prof. Binadevi Kurade
 07/12/2021 11.00 am

• Venue : Room No. 71

• No. of Beneficiaries : 33

#### **Women and Student Financial Literacy Campaign**















| रीकेमा जैन भेक्टी                                                                                                | वल             |       |                                                                              |                                                          |               |
|------------------------------------------------------------------------------------------------------------------|----------------|-------|------------------------------------------------------------------------------|----------------------------------------------------------|---------------|
|                                                                                                                  |                |       |