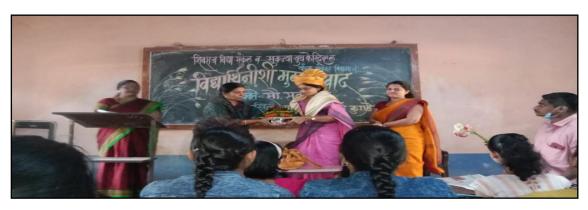

# सबनीस दाम्पत्याने साधला 'शिवराज'मध्ये मुक्त संवाद

सकाळ वृत्तसेवा

गडहिंग्लज, ता. २५ : येथील शिवराज महाविद्यालयातील विद्यार्थ्यांशी ज्येष्ठ साहित्यिक डॉ. श्रीपाल सबनीस आणि सामाजिक कार्यकर्त्या लिलता सबनीस यांनी मुक्त संवाद साधला. शिवराज विद्या संकुलाचे अध्यक्ष प्रा. किसनराव कराडे अध्यक्षस्थानी होते.

यावेळी विद्यार्थ्यांशी संवाद साधताना डॉ. श्रीपाल सबनीस म्हणाले, ''स्त्री सन्मानाची भूमिका प्रत्यक्ष कृतीमध्ये उतरणे आवश्यक आहे. स्त्रियांनी मनातील न्यूनगंड कमी करावे. वादातून संवाद होणे आवश्यक आहे. वादातून चंगल्या गोष्टीही घडतात. नव्या पिढीने स्वतःचा आदर्श निर्माण करावा. मोबाईलचा अतिरेक टाळणे आवश्यक आहे. जीवन घडविताना भोवतालचे जग समजून घ्यावे.''

सबनीसम्हणाल्या, ''विद्यार्थिनीनी विविध सामाजिक चळवळीत भाग

गडिंहंग्लज : शिवराज महाविद्यालयात विद्यार्थ्यांशी मुक्त संवाद साधताना लिलता सबनीस. शेजारी प्रा. बिनादेवी कुराडे, गौरी शिंदे.

घेऊन देशाचे आदर्श नागरिक व्हावे. क्रांतिज्योती सावित्रीबाई फुले, जिजाऊ यांचा आदर्श घ्यावा.'' या वेळी त्यांनी आपण करीत असलेल्या आंतरजातीय विवाह कार्यात एक कार्यकर्ती म्हणून आलेले अनुभव कथन केले.