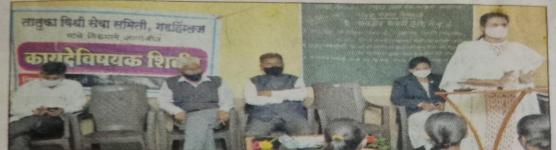

#### **Legal Advice Programme**

गडिंहेंग्लज: येथील कार्यक्रमात मार्गदर्शन करताना ॲड. शितल साळवी, शेजारी प्राचार्य डॉ. एस. एम. कदम व इतर मान्यवर.

## शिव्राज महाविद्यालयात स्त्रियांचे

गडहिंग्लज: जिल्हा न्यायाधिश तथा तालुंका विधी समिती व शिवराज महाविद्यालय, हेल्पींग हॅंड युथ सर्कल यांच्या संयुक्त विद्यमाने समाजातील तळागाळातील जनतेला समान न्याय आणि मोफत कायदेशीर मदतीचा फायदा व्हावा या उद्देशाने केंद्र सरकारने आझादी का अमृत महोत्सव यांचे औचित्य साधून विधी साक्षरता अभियान या अभियाना अंतर्गत 'पॅन इंडिया आवरनेस अँड आऊटरिंच आवरनेस कॅम्प' चे आयोजन केले होते. या कार्यक्रमात अँड. शितल साळवी यांनी मार्गदर्शन केले. हेल्पींग हॅंड युथ सर्कलच्या कलाकारांनी स्त्रियांचे आरोग्य आणि त्यांचे हक्क यावर लघुनाट्य सादर केले. प्राचार्य डॉ. एस. एम. कदम, संस्थेचे संचालक अँड. दिग्विजय कुराडे, जिल्हा न्यायालयाचे अधिक्षक श्री. मिठारे, संदीप उंडाळे, प्रेरणा चव्हाण यांच्यासह अन्य मान्यवर उपस्थित होते. विनोद भिलारे यांनी आभार मानले. त्यानंतर एनसीसी कॅडेटस्नी मानवी हक्क यासंदर्भात शहरात रॅली काढली.