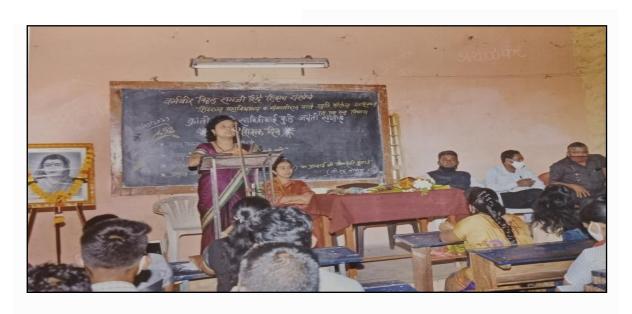

#### **World Human Right Day**

गडहिंग्लज : शिवराज महाविद्यालयात मार्गदर्शन करताना न्यायाधीश स्नेहल निकम. यावेळी उपस्थित अन्य मान्यवर

गडहिंग्लज: जिल्हा न्यायालय, तालुका विधी सेवा समिती आणि शिवराज महाविद्यालय यांच्या वतीने शिवराज महाविद्यालयात मानवी हक्क दिन संपन्न झाला. प्रा. विक्रम शिंदे यांनी स्वागत केले. यावेळी सह. दिवानी न्यायाधीश स्नेहल निकम यांनी मार्गदर्शन केले.

मानवी हक्क आयोग न्यायालय, विविध सरकारेत्तर संस्था, वकील संघटना, विधी सेवा समिती, शिक्षण संस्था यांनी मानवी हक्कांचे संरक्षण करण्याचे कर्तव्य असल्याचे सांगितले. यावेळी ॲड. शितल साळवी, ॲड. दिग्विजय कुराडे, प्राचार्य डॉ. एस. एम. कदम यांनी मार्गदर्शन केले. विधी साक्षरता अभियानास सहकार्य केल्याबद्दल संस्था सचिव डॉ. अनिल कुराडे, प्राचार्य कदम यांना प्रमाणपत्र देवून गौरविण्यात आले. डॉ. एन. आर. कोल्हापूरे यांनी आभार मानले. डॉ. ए. जी. हारदारे, डॉ. श्रध्दा पाटील, ग्रंथपाल संदीप कुराडे यांच्यासह अन्य उपस्थित होते