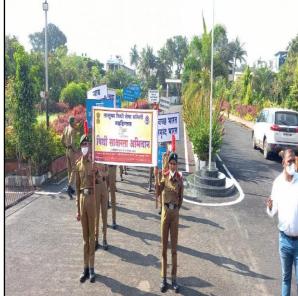

## शिव्राज महाविद्यालयात स्त्रियांचे

गडहिंग्लज: जिल्हा न्यायाधिश तथा तालुंका विधी समिती व शिवराज महाविद्यालय, हेल्पींग हॅंड युथ सर्कल यांच्या संयुक्त विद्यमाने समाजातील तळागाळातील जनतेला समान न्याय आणि मोफत कायदेशीर मदतीचा फायदा व्हावा या उद्देशाने केंद्र सरकारने आझादी का अमृत महोत्सव यांचे औचित्य साधून विधी साक्षरता अभियान या अभियाना अंतर्गत 'पॅन इंडिया आवरनेस अँड आऊटरिंच आवरनेस कॅम्प' चे आयोजन केले होते. या कार्यक्रमात अँड. शितल साळवी यांनी मार्गदर्शन केले. हेल्पींग हॅंड युथ सर्कलच्या कलाकारांनी स्त्रियांचे आरोग्य आणि त्यांचे हक्क यावर लघुनाट्य सादर केले. प्राचार्य डॉ. एस. एम. कदम, संस्थेचे संचालक अँड. दिग्विजय कुराडे, जिल्हा न्यायालयाचे अधिक्षक श्री. मिठारे, संदीप उंडाळे, प्रेरणा चव्हाण यांच्यासह अन्य मान्यवर उपस्थित होते. विनोद भिलारे यांनी आभार मानले. त्यानंतर एनसीसी कॅडेटस्नी मानवी हक्क यासंदर्भात शहरात रॅली काढली.