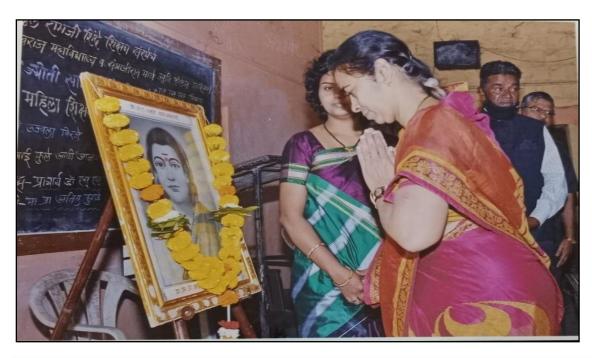

#### **Legal Advice Programme**

गडिंहेंग्लज: येथील कार्यक्रमात मार्गदर्शन करताना ॲड. शितल साळवी, शेजारी प्राचार्य डॉ. एस. एम. कदम व इतर मान्यवर.

## शिव्राज महाविद्यालयात स्त्रियांचे

गडहिंग्लज: जिल्हा न्यायाधिश तथा तालुंका विधी समिती व शिवराज महाविद्यालय, हेल्पींग हॅंड युथ सर्कल यांच्या संयुक्त विद्यमाने समाजातील तळागाळातील जनतेला समान न्याय आणि मोफत कायदेशीर मदतीचा फायदा व्हावा या उद्देशाने केंद्र सरकारने आझादी का अमृत महोत्सव यांचे औचित्य साधून विधी साक्षरता अभियान या अभियाना अंतर्गत 'पॅन इंडिया आवरनेस अँड आऊटरिंच आवरनेस कॅम्प' चे आयोजन केले होते. या कार्यक्रमात अँड. शितल साळवी यांनी मार्गदर्शन केले. हेल्पींग हॅंड युथ सर्कलच्या कलाकारांनी स्त्रियांचे आरोग्य आणि त्यांचे हक्क यावर लघुनाट्य सादर केले. प्राचार्य डॉ. एस. एम. कदम, संस्थेचे संचालक अँड. दिग्विजय कुराडे, जिल्हा न्यायालयाचे अधिक्षक श्री. मिठारे, संदीप उंडाळे, प्रेरणा चव्हाण यांच्यासह अन्य मान्यवर उपस्थित होते. विनोद भिलारे यांनी आभार मानले. त्यानंतर एनसीसी कॅडेटस्नी मानवी हक्क यासंदर्भात शहरात रॅली काढली.