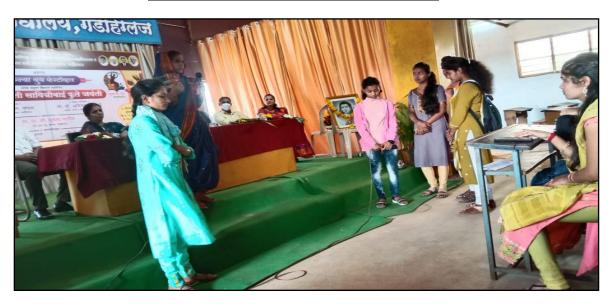

# सबनीस दाम्पत्याने साधला 'शिवराज'मध्ये मुक्त संवाद

सकाळ वृत्तसेवा

गडहिंग्लज, ता. २५ : येथील शिवराज महाविद्यालयातील विद्यार्थ्यांशी ज्येष्ठ साहित्यिक डॉ. श्रीपाल सबनीस आणि सामाजिक कार्यकर्त्या लिलता सबनीस यांनी मुक्त संवाद साधला. शिवराज विद्या संकुलाचे अध्यक्ष प्रा. किसनराव कराडे अध्यक्षस्थानी होते.

यावेळी विद्यार्थ्यांशी संवाद साधताना डॉ. श्रीपाल सबनीस म्हणाले, ''स्त्री सन्मानाची भूमिका प्रत्यक्ष कृतीमध्ये उतरणे आवश्यक आहे. स्त्रियांनी मनातील न्यूनगंड कमी करावे. वादातून संवाद होणे आवश्यक आहे. वादातून चंगल्या गोष्टीही घडतात. नव्या पिढीने स्वतःचा आदर्श निर्माण करावा. मोबाईलचा अतिरेक टाळणे आवश्यक आहे. जीवन घडविताना भोवतालचे जग समजून घ्यावे.''

सबनीसम्हणाल्या, ''विद्यार्थिनीनी विविध सामाजिक चळवळीत भाग

गडिंहंग्लज : शिवराज महाविद्यालयात विद्यार्थ्यांशी मुक्त संवाद साधताना लिलता सबनीस. शेजारी प्रा. बिनादेवी कुराडे, गौरी शिंदे.

घेऊन देशाचे आदर्श नागरिक व्हावे. क्रांतिज्योती सावित्रीबाई फुले, जिजाऊ यांचा आदर्श घ्यावा.'' या वेळी त्यांनी आपण करीत असलेल्या आंतरजातीय विवाह कार्यात एक कार्यकर्ती म्हणून आलेले अनुभव कथन केले.

आजच्या मुलींनी जागरूक राहिले पाहिजे असे सांगून विद्यार्थिनींनी विचारलेल्या प्रश्नांना उत्तरे दिली. या वेळी मराठी विभागप्रमुख डॉ. मनमोहन राजे, प्रा. तानाजी चौगुले यांनी प्रश्न विचारले. डॉ. श्रद्धा पाटील यांनी मनोगत व्यक्त केले. या वेळी डॉ. सबनीस यांचा सत्कार प्रा. कुराडे यांच्या हस्ते झाला. डॉ. मनमोहन राजे यांनी स्वागत केले. प्रा. बिनादेवी कुराडे यांनी प्रास्ताविक केले. आशा पाटील यांनी सुत्रसंचालन केले.

डॉ. श्रद्धा पाटील यांनी आभार मानले. शिवराज इंग्लिश स्कूलच्या मुख्याध्यापिका गौरी शिंदे, श्रीदेवी गाडवी, सुजाता जांगनुरे, प्रियांका जाधव, अनिता घुगरे आदी उपस्थित होते.