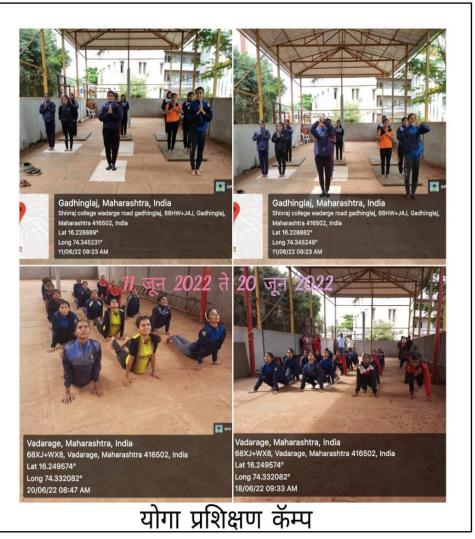

Ground

#### Special Training For a Girl Running, Hardex, Ladder, Banana Hurdles, Weight Training











# Shivraj College of Arts, Commerce & D. S. Kadam Science College, Gadhinglaj.

### **Activity Report**

Organizing Department : Sports Department
 Name of Activity : Annual Sport

Purpose of Activity : Sports

Responsible Person : Dr. R D. Magdum
 Date : 13/04/2022 07:00 am

• Venue : Open Ground















## Shivraj College Of Arts, Commerce & D. S. Kadam Science College, Gadhinglaj.

### **Activity Report**

• Organizing Department : Sports Department

• Name of Activity : 8 Days Yoga Camp for Girls Student

Purpose of Activity : Health

• Responsible Person : Dr. R D. Magdum

• Date : 11.06.2022 to 18.06.2022 07 : 00 am

Venue : Gymnasium Hall

• No. of Beneficiaries : 45



## Shivraj College of Arts, Commerce & D.S.Kadam Science College, Gadhinglaj

### Attendance Sheet

ः १ दिवस सोग केंड्स. (बिहा व NCC विज्ञानाना असीकामार्ध) Activity

18/06/2022 Date

Organizer: राष्ट्रीय स्टाप्न सेना व क्रिया विभाग.

| Sr.No | Name of Student                | Signature    |
|-------|--------------------------------|--------------|
|       | Aditi Tatyasaheb Killedas      | BdHi         |
| 2     | Samruddh: Narasu Gurav         | A gurav      |
| 3     | Vedika Ashak Shinde            | gringe       |
| 4     | Sanika Sanjay chimdake.        | @himdake     |
| 5.    | Sakshi Vijay Patil             | Setel.       |
| 6.    | Soushti Arrind Shingate        | Surgale      |
| 7.    | Sanika Hariba Gurav.           | S.H. Couray. |
| 8.    | Kavyanjali. Virupaksh Kurbetti |