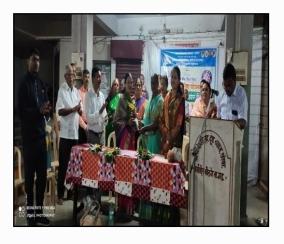

# सबनीस दाम्पत्याने साधला 'शिवराज'मध्ये मुक्त संवाद

सकाळ वृत्तसेवा

गडहिंग्लज, ता. २५ : येथील शिवराज महाविद्यालयातील विद्यार्थ्यांशी ज्येष्ठ साहित्यिक डॉ. श्रीपाल सबनीस आणि सामाजिक कार्यकर्त्या लिलता सबनीस यांनी मुक्त संवाद साधला. शिवराज विद्या संकुलाचे अध्यक्ष प्रा. किसनराव कराडे अध्यक्षस्थानी होते.

यावेळी विद्यार्थ्यांशी संवाद साधताना डॉ. श्रीपाल सबनीस म्हणाले, ''स्त्री सन्मानाची भूमिका प्रत्यक्ष कृतीमध्ये उतरणे आवश्यक आहे. स्त्रियांनी मनातील न्यूनगंड कमी करावे. वादातून संवाद होणे आवश्यक आहे. वादातून चंगल्या गोष्टीही घडतात. नव्या पिढीने स्वतःचा आदर्श निर्माण करावा. मोबाईलचा अतिरेक टाळणे आवश्यक आहे. जीवन घडविताना भोवतालचे जग समजून घ्यावे.''

सबनीसम्हणाल्या, ''विद्यार्थिनीनी विविध सामाजिक चळवळीत भाग

गडिंहंग्लज : शिवराज महाविद्यालयात विद्यार्थ्यांशी मुक्त संवाद साधताना लिलता सबनीस. शेजारी प्रा. बिनादेवी कुराडे, गौरी शिंदे.

घेऊन देशाचे आदर्श नागरिक व्हावे. क्रांतिज्योती सावित्रीबाई फुले, जिजाऊ यांचा आदर्श घ्यावा.'' या वेळी त्यांनी आपण करीत असलेल्या आंतरजातीय विवाह कार्यात एक कार्यकर्ती म्हणून आलेले अनुभव कथन केले.