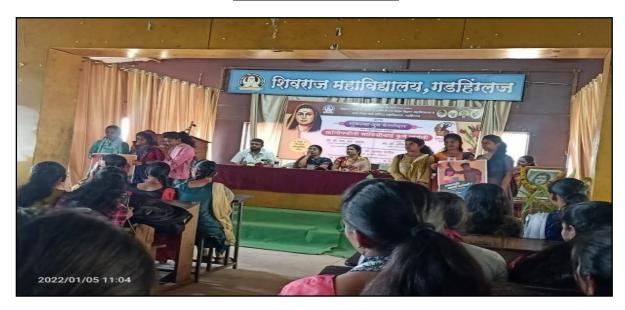

#### **World Human Right Day**

गडहिंग्लज : शिवराज महाविद्यालयात मार्गदर्शन करताना न्यायाधीश स्नेहल निकम. यावेळी उपस्थित अन्य मान्यवर

गडहिंग्लज: जिल्हा न्यायालय, तालुका विधी सेवा समिती आणि शिवराज महाविद्यालय यांच्या वतीने शिवराज महाविद्यालयात मानवी हक्क दिन संपन्न झाला. प्रा. विक्रम शिंदे यांनी स्वागत केले. यावेळी सह. दिवानी न्यायाधीश स्नेहल निकम यांनी मार्गदर्शन केले.

मानवी हक्क आयोग न्यायालय, विविध सरकारेत्तर संस्था, वकील संघटना, विधी सेवा समिती, शिक्षण संस्था यांनी मानवी हक्कांचे संरक्षण करण्याचे कर्तव्य असल्याचे सांगितले. यावेळी ॲड. शितल साळवी, ॲड. दिग्विजय कुराडे, प्राचार्य डॉ. एस. एम. कदम यांनी मार्गदर्शन केले. विधी साक्षरता अभियानास सहकार्य केल्याबद्दल संस्था सचिव डॉ. अनिल कुराडे, प्राचार्य कदम यांना प्रमाणपत्र देवून गौरविण्यात आले. डॉ. एन. आर. कोल्हापूरे यांनी आभार मानले. डॉ. ए. जी. हारदारे, डॉ. श्रध्दा पाटील, ग्रंथपाल संदीप कुराडे यांच्यासह अन्य उपस्थित होते