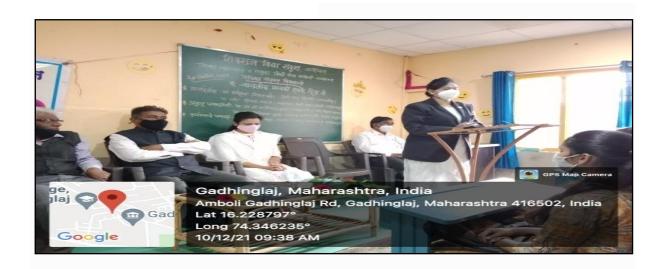

#### **Activity Report**

Organizing Committee : Department of Political Science

• Name of Activity : World Human Day

• Chief Guest : Justice Snehal Nikam and Adv. Shital Salavi

• Subject : Human Right

Purpose of Activity : Rights Awareness Lecture

Responsible Person
 Date
 Dr.N.R.Kolhapure
 10/12/2021 9.00 am

• Venue : Room No. 5

• No. of Beneficiaries : 80

#### **World Human Right Day**

गडहिंग्लज : शिवराज महाविद्यालयात मार्गदर्शन करताना न्यायाधीश स्नेहल निकम. यावेळी उपस्थित अन्य मान्यवर

गडहिंग्लज: जिल्हा न्यायालय, तालुका विधी सेवा समिती आणि शिवराज महाविद्यालय यांच्या वतीने शिवराज महाविद्यालयात मानवी हक्क दिन संपन्न झाला. प्रा. विक्रम शिंदे यांनी स्वागत केले. यावेळी सह. दिवानी न्यायाधीश स्नेहल निकम यांनी मार्गदर्शन केले.

मानवी हक्क आयोग न्यायालय, विविध सरकारेत्तर संस्था, वकील संघटना, विधी सेवा समिती, शिक्षण संस्था यांनी मानवी हक्कांचे संरक्षण करण्याचे कर्तव्य असल्याचे सांगितले. यावेळी ॲड. शितल साळवी, ॲड. दिग्विजय कुराडे, प्राचार्य डॉ. एस. एम. कदम यांनी मार्गदर्शन केले. विधी साक्षरता अभियानास सहकार्य केल्याबद्दल संस्था सचिव डॉ. अनिल कुराडे, प्राचार्य कदम यांना प्रमाणपत्र देवून गौरविण्यात आले. डॉ. एन. आर. कोल्हापूरे यांनी आभार मानले. डॉ. ए. जी. हारदारे, डॉ. श्रध्दा पाटील, ग्रंथपाल संदीप कुराडे यांच्यासह अन्य उपस्थित होते