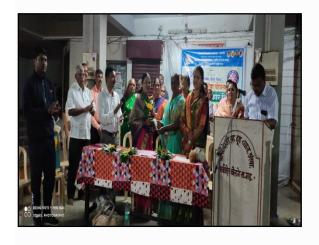

# सबनीस दाम्पत्याने साधला 'शिवराज'मध्ये मुक्त संवाद

सकाळ वृत्तसेवा

गडहिंग्लज, ता. २५ : येथील शिवराज महाविद्यालयातील विद्यार्थ्यांशी ज्येष्ठ साहित्यिक डॉ. श्रीपाल सबनीस आणि सामाजिक कार्यकर्त्या लिलता सबनीस यांनी मुक्त संवाद साधला. शिवराज विद्या संकुलाचे अध्यक्ष प्रा. किसनराव कराडे अध्यक्षस्थानी होते.

यावेळी विद्यार्थ्यांशी संवाद साधताना डॉ. श्रीपाल सबनीस म्हणाले, ''स्त्री सन्मानाची भूमिका प्रत्यक्ष कृतीमध्ये उतरणे आवश्यक आहे. स्त्रियांनी मनातील न्यूनगंड कमी करावे. वादातून संवाद होणे आवश्यक आहे. वादातून चंगल्या गोष्टीही घडतात. नव्या पिढीने स्वतःचा आदर्श निर्माण करावा. मोबाईलचा अतिरेक टाळणे आवश्यक आहे. जीवन घडविताना भोवतालचे जग समजून घ्यावे.''

सबनीसम्हणाल्या, ''विद्यार्थिनीनी विविध सामाजिक चळवळीत भाग

गडिंहंग्लज : शिवराज महाविद्यालयात विद्यार्थ्यांशी मुक्त संवाद साधताना लिलता सबनीस. शेजारी प्रा. बिनादेवी कुराडे, गौरी शिंदे.

घेऊन देशाचे आदर्श नागरिक व्हावे. क्रांतिज्योती सावित्रीबाई फुले, जिजाऊ यांचा आदर्श घ्यावा.'' या वेळी त्यांनी आपण करीत असलेल्या आंतरजातीय विवाह कार्यात एक कार्यकर्ती म्हणून आलेले अनुभव कथन केले.