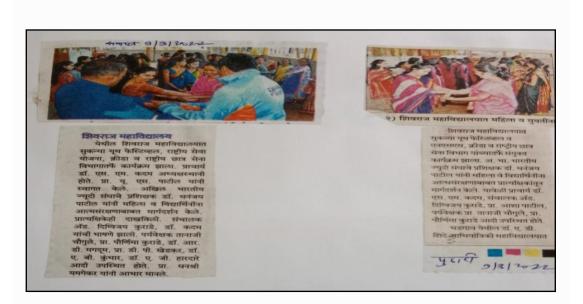

# सबनीस दाम्पत्याने साधला 'शिवराज'मध्ये मुक्त संवाद

सकाळ वृत्तसेवा

गडहिंग्लज, ता. २५ : येथील शिवराज महाविद्यालयातील विद्यार्थ्यांशी ज्येष्ठ साहित्यिक डॉ. श्रीपाल सबनीस आणि सामाजिक कार्यकर्त्या लिलता सबनीस यांनी मुक्त संवाद साधला. शिवराज विद्या संकुलाचे अध्यक्ष प्रा. किसनराव कराडे अध्यक्षस्थानी होते.

यावेळी विद्यार्थ्यांशी संवाद साधताना डॉ. श्रीपाल सबनीस म्हणाले, ''स्त्री सन्मानाची भूमिका प्रत्यक्ष कृतीमध्ये उतरणे आवश्यक आहे. स्त्रियांनी मनातील न्यूनगंड कमी करावे. वादातून संवाद होणे आवश्यक आहे. वादातून चंगल्या गोष्टीही घडतात. नव्या पिढीने स्वतःचा आदर्श निर्माण करावा. मोबाईलचा अतिरेक टाळणे आवश्यक आहे. जीवन घडविताना भोवतालचे जग समजून घ्यावे.''

सबनीसम्हणाल्या, ''विद्यार्थिनीनी विविध सामाजिक चळवळीत भाग

गडिंहंग्लज : शिवराज महाविद्यालयात विद्यार्थ्यांशी मुक्त संवाद साधताना लिलता सबनीस. शेजारी प्रा. बिनादेवी कुराडे, गौरी शिंदे.

घेऊन देशाचे आदर्श नागरिक व्हावे. क्रांतिज्योती सावित्रीबाई फुले, जिजाऊ यांचा आदर्श घ्यावा.'' या वेळी त्यांनी आपण करीत असलेल्या आंतरजातीय विवाह कार्यात एक कार्यकर्ती म्हणून आलेले अनुभव कथन केले.

आजच्या मुलींनी जागरूक राहिले पाहिजे असे सांगून विद्यार्थिनींनी विचारलेल्या प्रश्नांना उत्तरे दिली. या वेळी मराठी विभागप्रमुख डॉ. मनमोहन राजे, प्रा. तानाजी चौगुले यांनी प्रश्न विचारले. डॉ. श्रद्धा पाटील यांनी मनोगत व्यक्त केले. या वेळी डॉ. सबनीस यांचा सत्कार प्रा. कुराडे यांच्या हस्ते झाला. डॉ. मनमोहन राजे यांनी स्वागत केले. प्रा. बिनादेवी कुराडे यांनी प्रास्ताविक केले. आशा पाटील यांनी सुत्रसंचालन केले.

डॉ. श्रद्धा पाटील यांनी आभार मानले. शिवराज इंग्लिश स्कूलच्या मुख्याध्यापिका गौरी शिंदे, श्रीदेवी गाडवी, सुजाता जांगनुरे, प्रियांका जाधव, अनिता घुगरे आदी उपस्थित होते.