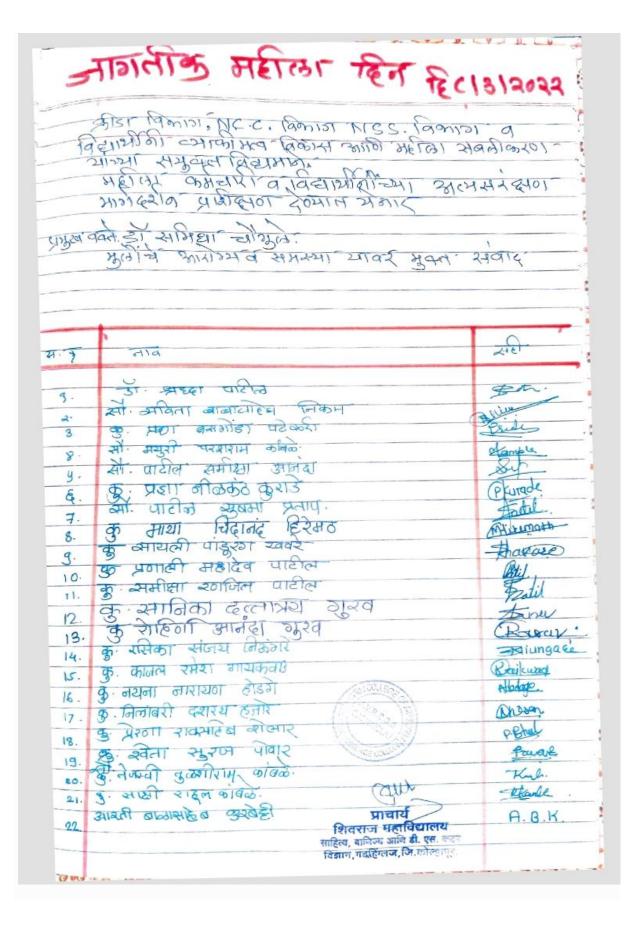

की जाहाव Rdhay. Road ... R.T. Rejurum Miss. T. P. Shinde Stinde Sonali Sugai Regade Sough andada शिवराज महाविद्यालय शिवराज चहुमवद्यालय माहित्रः चारिज्यं गाणि ही एसं. कदम विज्ञानं, गङ्कहिंतजं, जि. कोल्हापूरः



# Shivraj College Of Arts, Commerce &D. S. Kadam Science College, Gadhinglaj.

#### **Activity Report**

Organizer Committee : Sukanya Yutha Festival and

Mahila Aanyay Nivaran Smiti

Name of Activity : Self Defense Training
Chief Guest : Dr. Dhanjay Patil

• Subject : Self – defense of Girl

• Purpose of Activity : Training for Self –defense of Girl

• Responsible Person : Dr. R. D. Magdum

• Date : 09 /03/2022 11.00 am

• Venue : Gymnasium Hall

• No. of Beneficiaries : 22









PRINCIPAL
Shivraj College of Arta-Commerce &
D.S. Kadam Science College,
GADHINGLAJ (Dist Kolhapur)





# Shivraj College Of Arts, Commerce &D. S. Kadam Science College, Gadhinglaj.

#### **Activity Report**

• Organizer Committee : Sukanya Yutha Festival and

Mahila Aanyay Nivaran Smiti

Name of Activity : Gender Equality for Sustainable tomorrow

Chief Guest : Dr.Sushama Chogule
 Subject : Gender Equality
 Purpose of Activity : Girls Empowerment

Responsible Person : Prof. Binadevi Kurade

Date : 10 /03/2022 11.00 am

• Venue : Room No. 71

• No. of Beneficiaries : 56









### नागतिक महिली पिन 2022

कीडा विभाग , NCC विभाग , NSC विभाग व विद्यारिनी व्यक्तीमृत्व विकास आणि महीला रातलीकरण यांच्या रायकत विद्यारिनी विद्यामाने जागितिक महिला दिनानिमिला दिनाफ ०८ मार्च २०२२ नेडी डयुदी पात्याहीकाचे आयोजन प्रमुख अतिथी - मा. रविद्ध शेळके (पोलिस निरिह्नक) प्रमुख प्रशिक्षक - डॉ. क्षांत्रय पाटील (श