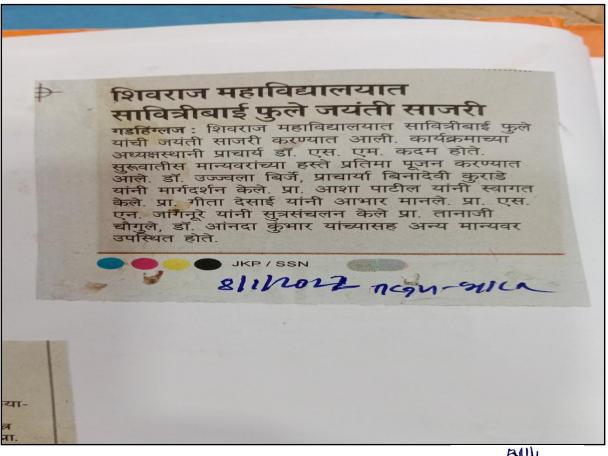

# सबनीस दाम्पत्याने साधला 'शिवराज'मध्ये मुक्त संवाद

सकाळ वृत्तसेवा

गडहिंग्लज, ता. २५ : येथील शिवराज महाविद्यालयातील विद्यार्थ्यांशी ज्येष्ठ साहित्यिक डॉ. श्रीपाल सबनीस आणि सामाजिक कार्यकर्त्या लिलता सबनीस यांनी मुक्त संवाद साधला. शिवराज विद्या संकुलाचे अध्यक्ष प्रा. किसनराव कराडे अध्यक्षस्थानी होते.

यावेळी विद्यार्थ्यांशी संवाद साधताना डॉ. श्रीपाल सबनीस म्हणाले, ''स्त्री सन्मानाची भूमिका प्रत्यक्ष कृतीमध्ये उतरणे आवश्यक आहे. स्त्रियांनी मनातील न्यूनगंड कमी करावे. वादातून संवाद होणे आवश्यक आहे. वादातून चंगल्या गोष्टीही घडतात. नव्या पिढीने स्वतःचा आदर्श निर्माण करावा. मोबाईलचा अतिरेक टाळणे आवश्यक आहे. जीवन घडविताना भोवतालचे जग समजून घ्यावे.''

सबनीसम्हणाल्या, ''विद्यार्थिनीनी विविध सामाजिक चळवळीत भाग

गडिंहंग्लज : शिवराज महाविद्यालयात विद्यार्थ्यांशी मुक्त संवाद साधताना लिलता सबनीस. शेजारी प्रा. बिनादेवी कुराडे, गौरी शिंदे.

घेऊन देशाचे आदर्श नागरिक व्हावे. क्रांतिज्योती सावित्रीबाई फुले, जिजाऊ यांचा आदर्श घ्यावा.'' या वेळी त्यांनी आपण करीत असलेल्या आंतरजातीय विवाह कार्यात एक कार्यकर्ती म्हणून आलेले अनुभव कथन केले.

आजच्या मुलींनी जागरूक राहिले पाहिजे असे सांगून विद्यार्थिनींनी विचारलेल्या प्रश्नांना उत्तरे दिली. या वेळी मराठी विभागप्रमुख डॉ. मनमोहन राजे, प्रा. तानाजी चौगुले यांनी प्रश्न विचारले. डॉ. श्रद्धा पाटील यांनी मनोगत व्यक्त केले. या वेळी डॉ. सबनीस यांचा सत्कार प्रा. कुराडे यांच्या हस्ते झाला. डॉ. मनमोहन राजे यांनी स्वागत केले. प्रा. बिनादेवी कुराडे यांनी प्रास्ताविक केले. आशा पाटील यांनी सुत्रसंचालन केले.

डॉ. श्रद्धा पाटील यांनी आभार मानले. शिवराज इंग्लिश स्कूलच्या मुख्याध्यापिका गौरी शिंदे, श्रीदेवी गाडवी, सुजाता जांगनुरे, प्रियांका जाधव, अनिता घुगरे आदी उपस्थित होते.