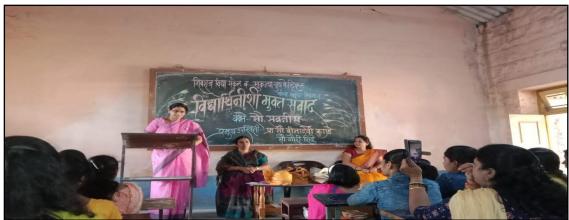

# सबनीस दाम्पत्याने साधला 'शिवराज'मध्ये मुक्त संवाद

सकाळ वृत्तसेवा

गडहिंग्लज, ता. २५ : येथील शिवराज महाविद्यालयातील विद्यार्थ्यांशी ज्येष्ठ साहित्यिक डॉ. श्रीपाल सबनीस आणि सामाजिक कार्यकर्त्या लिलता सबनीस यांनी मुक्त संवाद साधला. शिवराज विद्या संकुलाचे अध्यक्ष प्रा. किसनराव कराडे अध्यक्षस्थानी होते.

आजच्या मुलींनी जागरूक राहिले पाहिजे असे सांगून विद्यार्थिनींनी विचारलेल्या प्रश्नांना उत्तरे दिली. या वेळी मराठी विभागप्रमुख डॉ. मनमोहन राजे, प्रा. तानाजी चौगुले यांनी प्रश्न विचारले. डॉ. श्रद्धा पाटील यांनी मनोगत व्यक्त केले. या वेळी डॉ. सबनीस यांचा सत्कार प्रा. कुराडे यांच्या हस्ते झाला. डॉ. मनमोहन राजे यांनी स्वागत केले. प्रा. बिनादेवी कुराडे यांनी प्रास्ताविक केले. आशा पाटील यांनी सुत्रसंचालन केले.

डॉ. श्रद्धा पाटील यांनी आभार मानले. शिवराज इंग्लिश स्कूलच्या मुख्याध्यापिका गौरी शिंदे, श्रीदेवी गाडवी, सुजाता जांगनुरे, प्रियांका जाधव, अनिता घुगरे आदी उपस्थित होते.