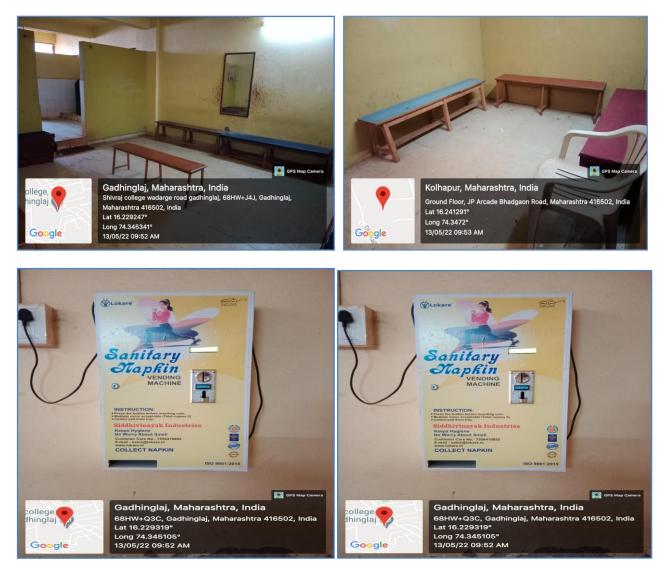

#### Ladies Common Room

#### Shivraj College Of Arts, Commerce & D. S. Kadam Science College, Gadhinglaj. Ladies Common Room

PRINCIPAL Shivraj College of Arts, Commerce & D.S. Kadam Science College, GADHINGLAJ (Dist.Kothapur)