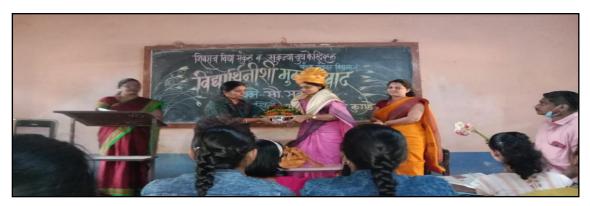

# सबनीस दाम्पत्याने साधला 'शिवराज'मध्ये मुक्त संवाद

सकाळ वृत्तसेवा

गडहिंग्लज, ता. २५ : येथील शिवराज महाविद्यालयातील विद्यार्थ्यांशी ज्येष्ठ साहित्यिक डॉ. श्रीपाल सबनीस आणि सामाजिक कार्यकर्त्या लिलता सबनीस यांनी मुक्त संवाद साधला. शिवराज विद्या संकुलाचे अध्यक्ष प्रा. किसनराव कराडे अध्यक्षस्थानी होते.

यावेळी विद्यार्थ्यांशी संवाद साधताना डॉ. श्रीपाल सबनीस म्हणाले, ''स्त्री सन्मानाची भूमिका प्रत्यक्ष कृतीमध्ये उतरणे आवश्यक आहे. स्त्रियांनी मनातील न्यूनगंड कमी करावे. वादातून संवाद होणे आवश्यक आहे. वादातून चंगल्या गोष्टीही घडतात. नव्या पिढीने स्वतःचा आदर्श निर्माण करावा. मोबाईलचा अतिरेक टाळणे आवश्यक आहे. जीवन घडविताना भोवतालचे जग समजून घ्यावे.''

सबनीस म्हणाल्या, ''विद्यार्थिनीनी विविध सामाजिक चळवळीत भाग

गडिंहंग्लज : शिवराज महाविद्यालयात विद्यार्थ्यांशी मुक्त संवाद साधताना लिलता सबनीस. शेजारी प्रा. बिनादेवी कुराडे, गौरी शिंदे.

घेऊन देशाचे आदर्श नागरिक व्हावे. क्रांतिज्योती सावित्रीबाई फुले, जिजाऊ यांचा आदर्श घ्यावा.'' या वेळी त्यांनी आपण करीत असलेल्या आंतरजातीय विवाह कार्यात एक कार्यकर्ती म्हणून आलेले अनुभव कथन केले.