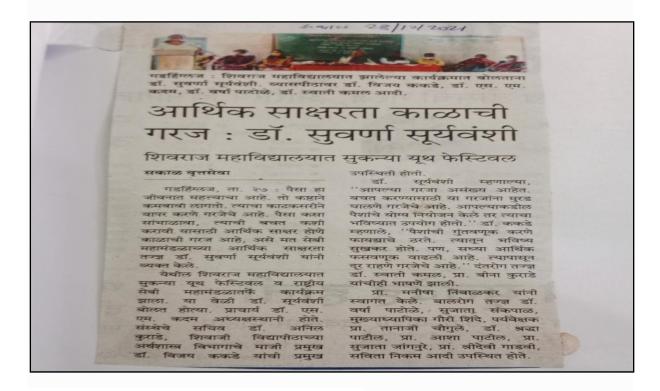

# सबनीस दाम्पत्याने साधला 'शिवराज'मध्ये मुक्त संवाद

सकाळ वृत्तसेवा

गडहिंग्लज, ता. २५ : येथील शिवराज महाविद्यालयातील विद्यार्थ्यांशी ज्येष्ठ साहित्यिक डॉ. श्रीपाल सबनीस आणि सामाजिक कार्यकर्त्या लिलता सबनीस यांनी मुक्त संवाद साधला. शिवराज विद्या संकुलाचे अध्यक्ष प्रा. किसनराव कराडे अध्यक्षस्थानी होते.

यावेळी विद्यार्थ्यांशी संवाद साधताना डॉ. श्रीपाल सबनीस म्हणाले, ''स्त्री सन्मानाची भूमिका प्रत्यक्ष कृतीमध्ये उतरणे आवश्यक आहे. स्त्रियांनी मनातील न्यूनगंड कमी करावे. वादातून संवाद होणे आवश्यक आहे. वादातून चंगल्या गोष्टीही घडतात. नव्या पिढीने स्वतःचा आदर्श निर्माण करावा. मोबाईलचा अतिरेक टाळणे आवश्यक आहे. जीवन घडविताना भोवतालचे जग समजून घ्यावे.''

सबनीस म्हणाल्या, ''विद्यार्थिनीनी विविध सामाजिक चळवळीत भाग

गडिंहंग्लज : शिवराज महाविद्यालयात विद्यार्थ्यांशी मुक्त संवाद साधताना लिलता सबनीस. शेजारी प्रा. बिनादेवी कुराडे, गौरी शिंदे.

घेऊन देशाचे आदर्श नागरिक व्हावे. क्रांतिज्योती सावित्रीबाई फुले, जिजाऊ यांचा आदर्श घ्यावा.'' या वेळी त्यांनी आपण करीत असलेल्या आंतरजातीय विवाह कार्यात एक कार्यकर्ती म्हणून आलेले अनुभव कथन केले.

आजच्या मुलींनी जागरूक राहिले पाहिजे असे सांगून विद्यार्थिनींनी विचारलेल्या प्रश्नांना उत्तरे दिली. या वेळी मराठी विभागप्रमुख डॉ. मनमोहन राजे, प्रा. तानाजी चौगुले यांनी प्रश्न विचारले. डॉ. श्रद्धा पाटील यांनी मनोगत व्यक्त केले. या वेळी डॉ. सबनीस यांचा सत्कार प्रा. कुराडे यांच्या हस्ते झाला. डॉ. मनमोहन राजे यांनी स्वागत केले. प्रा. बिनादेवी कुराडे यांनी प्रास्ताविक केले. आशा पाटील यांनी सुत्रसंचालन केले.

डॉ. श्रद्धा पाटील यांनी आभार मानले. शिवराज इंग्लिश स्कूलच्या मुख्याध्यापिका गौरी शिंदे, श्रीदेवी गाडवी, सुजाता जांगनुरे, प्रियांका जाधव, अनिता घुगरे आदी उपस्थित होते.