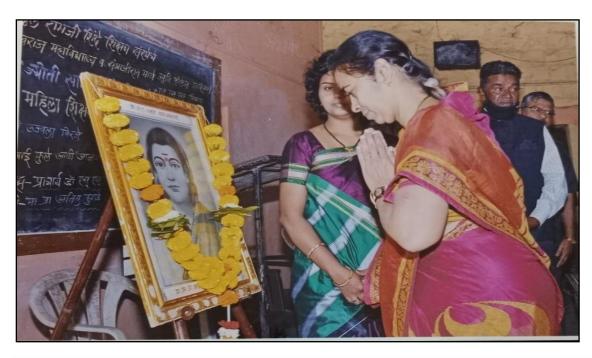

#### **World Human Right Day**

गडहिंग्लज : शिवराज महाविद्यालयात मार्गदर्शन करताना न्यायाधीश स्नेहल निकम. यावेळी उपस्थित अन्य मान्यवर

गडहिंग्लज: जिल्हा न्यायालय, तालुका विधी सेवा समिती आणि शिवराज महाविद्यालय यांच्या वतीने शिवराज महाविद्यालयात मानवी हक्क दिन संपन्न झाला. प्रा. विक्रम शिंदे यांनी स्वागत केले. यावेळी सह. दिवानी न्यायाधीश स्नेहल निकम यांनी मार्गदर्शन केले.

मानवी हक्क आयोग न्यायालय, विविध सरकारेत्तर संस्था, वकील संघटना, विधी सेवा समिती, शिक्षण संस्था यांनी मानवी हक्कांचे संरक्षण करण्याचे कर्तव्य असल्याचे सांगितले. यावेळी ॲड. शितल साळवी, ॲड. दिग्विजय कुराडे, प्राचार्य डॉ. एस. एम. कदम यांनी मार्गदर्शन केले. विधी साक्षरता अभियानास सहकार्य केल्याबद्दल संस्था सचिव डॉ. अनिल कुराडे, प्राचार्य कदम यांना प्रमाणपत्र देवून गौरविण्यात आले. डॉ. एन. आर. कोल्हापूरे यांनी आभार मानले. डॉ. ए. जी. हारदारे, डॉ. श्रध्दा पाटील, ग्रंथपाल संदीप कुराडे यांच्यासह अन्य उपस्थित होते