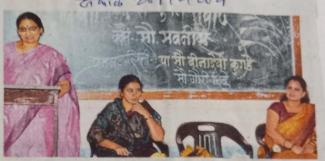

# सबनीस दाम्पत्याने साधला 'शिवराज'मध्ये मुक्त संवाद

सकाळ वृत्तसेवा

गडहिंग्लज, ता. २५ : येथील शिवराज महाविद्यालयातील विद्यार्थ्यांशी ज्येष्ठ साहित्यिक डॉ. श्रीपाल सबनीस आणि सामाजिक कार्यकर्त्या लिलता सबनीस यांनी मुक्त संवाद साधला. शिवराज विद्या संकुलाचे अध्यक्ष प्रा. किसनराव कराडे अध्यक्षस्थानी होते.

यावेळी विद्यार्थ्यांशी संवाद साधताना डॉ. श्रीपाल सबनीस म्हणाले, ''स्त्री सन्मानाची भूमिका प्रत्यक्ष कृतीमध्ये उतरणे आवश्यक आहे. स्त्रियांनी मनातील न्यूनगंड कमी करावे. वादातून संवाद होणे आवश्यक आहे. वादातून चंगल्या गोष्टीही घडतात. नव्या पिढीने स्वतःचा आदर्श निर्माण करावा. मोबाईलचा अतिरेक टाळणे आवश्यक आहे. जीवन घडविताना भोवतालचे जग समजून घ्यावे.''

सबनीस म्हणाल्या, ''विद्यार्थिनीनी विविध सामाजिक चळवळीत भाग

गडिंहंग्लज : शिवराज महाविद्यालयात विद्यार्थ्यांशी मुक्त संवाद साधताना लिलता सबनीस. शेजारी प्रा. बिनादेवी कुराडे, गौरी शिंदे.

घेऊन देशाचे आदर्श नागरिक व्हावे. क्रांतिज्योती सावित्रीबाई फुले, जिजाऊ यांचा आदर्श घ्यावा.'' या वेळी त्यांनी आपण करीत असलेल्या आंतरजातीय विवाह कार्यात एक कार्यकर्ती म्हणून आलेले अनुभव कथन केले.

आजच्या मुलींनी जागरूक राहिले पाहिजे असे सांगून विद्यार्थिनींनी विचारलेल्या प्रश्नांना उत्तरे दिली. या वेळी मराठी विभागप्रमुख डॉ. मनमोहन राजे, प्रा. तानाजी चौगुले यांनी प्रश्न विचारले. डॉ. श्रद्धा पाटील यांनी मनोगत व्यक्त केले. या वेळी डॉ. सबनीस यांचा सत्कार प्रा. कुराडे यांच्या हस्ते झाला. डॉ. मनमोहन राजे यांनी स्वागत केले. प्रा. बिनादेवी कुराडे यांनी प्रास्ताविक केले. आशा पाटील यांनी सुत्रसंचालन केले.

डॉ. श्रद्धा पाटील यांनी आभार मानले. शिवराज इंग्लिश स्कूलच्या मुख्याध्यापिका गौरी शिंदे, श्रीदेवी गाडवी, सुजाता जांगनुरे, प्रियांका जाधव, अनिता घुगरे आदी उपस्थित होते.