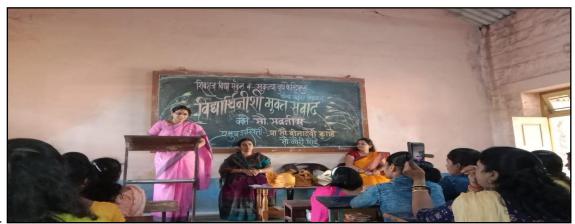

# सबनीस दाम्पत्याने साधला 'शिवराज'मध्ये मुक्त संवाद

सकाळ वृत्तसेवा

गडहिंग्लज, ता. २५ : येथील शिवराज महाविद्यालयातील विद्यार्थ्यांशी ज्येष्ठ साहित्यिक डॉ. श्रीपाल सबनीस आणि सामाजिक कार्यकर्त्या लिलता सबनीस यांनी मुक्त संवाद साधला. शिवराज विद्या संकुलाचे अध्यक्ष प्रा. किसनराव कराडे अध्यक्षस्थानी होते.

यावेळी विद्यार्थ्यांशी संवाद साधताना डॉ. श्रीपाल सबनीस म्हणाले, ''स्त्री सन्मानाची भूमिका प्रत्यक्ष कृतीमध्ये उतरणे आवश्यक आहे. स्त्रियांनी मनातील न्यूनगंड कमी करावे. वादातून संवाद होणे आवश्यक आहे. वादातून चंगल्या गोष्टीही घडतात. नव्या पिढीने स्वतःचा आदर्श निर्माण करावा. मोबाईलचा अतिरेक टाळणे आवश्यक आहे. जीवन घडविताना भोवतालचे जग समजून घ्यावे.''

सबनीस म्हणाल्या, ''विद्यार्थिनीनी विविध सामाजिक चळवळीत भाग

गडिंहंग्लज : शिवराज महाविद्यालयात विद्यार्थ्यांशी मुक्त संवाद साधताना लिलता सबनीस. शेजारी प्रा. बिनादेवी कुराडे, गौरी शिंदे.

घेऊन देशाचे आदर्श नागरिक व्हावे. क्रांतिज्योती सावित्रीबाई फुले, जिजाऊ यांचा आदर्श घ्यावा.'' या वेळी त्यांनी आपण करीत असलेल्या आंतरजातीय विवाह कार्यात एक कार्यकर्ती म्हणून आलेले अनुभव कथन केले.