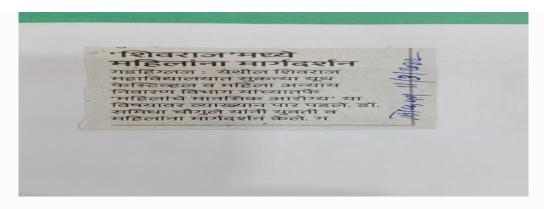

# सबनीस दाम्पत्याने साधला 'शिवराज'मध्ये मुक्त संवाद

सकाळ वृत्तसेवा

गडहिंग्लज, ता. २५ : येथील शिवराज महाविद्यालयातील विद्यार्थ्यांशी ज्येष्ठ साहित्यिक डॉ. श्रीपाल सबनीस आणि सामाजिक कार्यकर्त्या लिलता सबनीस यांनी मुक्त संवाद साधला. शिवराज विद्या संकुलाचे अध्यक्ष प्रा. किसनराव कराडे अध्यक्षस्थानी होते.

यावेळी विद्यार्थ्यांशी संवाद साधताना डॉ. श्रीपाल सबनीस म्हणाले, ''स्त्री सन्मानाची भूमिका प्रत्यक्ष कृतीमध्ये उतरणे आवश्यक आहे. स्त्रियांनी मनातील न्यूनगंड कमी करावे. वादातून संवाद होणे आवश्यक आहे. वादातून चंगल्या गोष्टीही घडतात. नव्या पिढीने स्वतःचा आदर्श निर्माण करावा. मोबाईलचा अतिरेक टाळणे आवश्यक आहे. जीवन घडविताना भोवतालचे जग समजून घ्यावे.''

सबनीस म्हणाल्या, ''विद्यार्थिनीनी विविध सामाजिक चळवळीत भाग

गडिंहंग्लज : शिवराज महाविद्यालयात विद्यार्थ्यांशी मुक्त संवाद साधताना लिलता सबनीस. शेजारी प्रा. बिनादेवी कुराडे, गौरी शिंदे.

घेऊन देशाचे आदर्श नागरिक व्हावे. क्रांतिज्योती सावित्रीबाई फुले, जिजाऊ यांचा आदर्श घ्यावा.'' या वेळी त्यांनी आपण करीत असलेल्या आंतरजातीय विवाह कार्यात एक कार्यकर्ती म्हणून आलेले अनुभव कथन केले.

आजच्या मुलींनी जागरूक राहिले पाहिजे असे सांगून विद्यार्थिनींनी विचारलेल्या प्रश्नांना उत्तरे दिली. या वेळी मराठी विभागप्रमुख डॉ. मनमोहन राजे, प्रा. तानाजी चौगुले यांनी प्रश्न विचारले. डॉ. श्रद्धा पाटील यांनी मनोगत व्यक्त केले. या वेळी डॉ. सबनीस यांचा सत्कार प्रा. कुराडे यांच्या हस्ते झाला. डॉ. मनमोहन राजे यांनी स्वागत केले. प्रा. बिनादेवी कुराडे यांनी प्रास्ताविक केले. आशा पाटील यांनी सुत्रसंचालन केले.

डॉ. श्रद्धा पाटील यांनी आभार मानले. शिवराज इंग्लिश स्कूलच्या मुख्याध्यापिका गौरी शिंदे, श्रीदेवी गाडवी, सुजाता जांगनुरे, प्रियांका जाधव, अनिता घुगरे आदी उपस्थित होते.