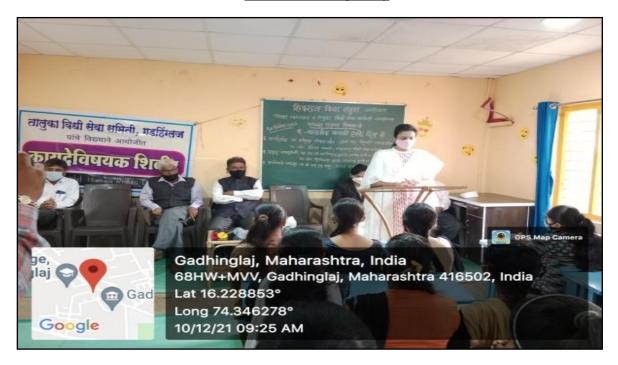

#### **Activity Report**

Organizing Committee : Department of Political Science

• Name of Activity : World Human Day

Chief Guest : Justice Snehal Nikam and Adv. Shital Salavi

• Subject : Human Right

Purpose of Activity : Rights Awareness Lecture

Responsible Person
 Date
 Dr.N.R.Kolhapure
 10/12/2021 9.00 am

• Venue : Room No. 5

• No. of Beneficiaries : 80

#### **World Human Right Day**

गडहिंग्लज : शिवराज महाविद्यालयात मार्गदर्शन करताना न्यायाधीश स्नेहल निकम. यावेळी उपस्थित अन्य मान्यवर

गडहिंग्लज: जिल्हा न्यायालय, तालुका विधी सेवा समिती आणि शिवराज महाविद्यालय यांच्या वतीने शिवराज महाविद्यालयात मानवी हक्क दिन संपन्न झाला. प्रा. विक्रम शिंदे यांनी स्वागत केले. यावेळी सह. दिवानी न्यायाधीश स्नेहल निकम यांनी मार्गदर्शन केले.

मानवी हक्क आयोग न्यायालय, विविध सरकारेत्तर संस्था, वकील संघटना, विधी सेवा समिती, शिक्षण संस्था यांनी मानवी हक्कांचे संरक्षण करण्याचे कर्तव्य असल्याचे सांगितले. यावेळी ॲड. शितल साळवी, ॲड. दिग्विजय कुराडे, प्राचार्य डॉ. एस. एम. कदम यांनी मार्गदर्शन केले. विधी साक्षरता अभियानास सहकार्य केल्याबद्दल संस्था सचिव डॉ. अनिल कुराडे, प्राचार्य कदम यांना प्रमाणपत्र देवून गौरविण्यात आले. डॉ. एन. आर. कोल्हापूरे यांनी आभार मानले. डॉ. ए. जी. हारदारे, डॉ. श्रध्दा पाटील, ग्रंथपाल संदीप कुराडे यांच्यासह अन्य उपस्थित होते