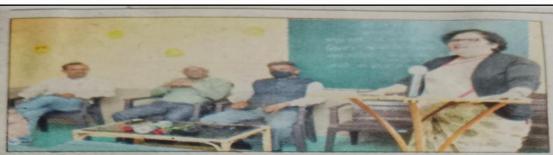

# सबनीस दाम्पत्याने साधला 'शिवराज'मध्ये मुक्त संवाद

सकाळ वृत्तसेवा

गडहिंग्लज, ता. २५ : येथील शिवराज महाविद्यालयातील विद्यार्थ्यांशी ज्येष्ठ साहित्यिक डॉ. श्रीपाल सबनीस आणि सामाजिक कार्यकर्त्या लिलता सबनीस यांनी मुक्त संवाद साधला. शिवराज विद्या संकुलाचे अध्यक्ष प्रा. किसनराव कराडे अध्यक्षस्थानी होते.

यावेळी विद्यार्थ्यांशी संवाद साधताना डॉ. श्रीपाल सबनीस म्हणाले, ''स्त्री सन्मानाची भूमिका प्रत्यक्ष कृतीमध्ये उतरणे आवश्यक आहे. स्त्रियांनी मनातील न्यूनगंड कमी करावे. वादातून संवाद होणे आवश्यक आहे. वादातून चंगल्या गोष्टीही घडतात. नव्या पिढीने स्वतःचा आदर्श निर्माण करावा. मोबाईलचा अतिरेक टाळणे आवश्यक आहे. जीवन घडविताना भोवतालचे जग समजून घ्यावे.''

सबनीस म्हणाल्या, ''विद्यार्थिनीनी विविध सामाजिक चळवळीत भाग

गडिंहंग्लज : शिवराज महाविद्यालयात विद्यार्थ्यांशी मुक्त संवाद साधताना लिलता सबनीस. शेजारी प्रा. बिनादेवी कुराडे, गौरी शिंदे.

घेऊन देशाचे आदर्श नागरिक व्हावे. क्रांतिज्योती सावित्रीबाई फुले, जिजाऊ यांचा आदर्श घ्यावा.'' या वेळी त्यांनी आपण करीत असलेल्या आंतरजातीय विवाह कार्यात एक कार्यकर्ती म्हणून आलेले अनुभव कथन केले.

आजच्या मुलींनी जागरूक राहिले पाहिजे असे सांगून विद्यार्थिनींनी विचारलेल्या प्रश्नांना उत्तरे दिली. या वेळी मराठी विभागप्रमुख डॉ. मनमोहन राजे, प्रा. तानाजी चौगुले यांनी प्रश्न विचारले. डॉ. श्रद्धा पाटील यांनी मनोगत व्यक्त केले. या वेळी डॉ. सबनीस यांचा सत्कार प्रा. कुराडे यांच्या हस्ते झाला. डॉ. मनमोहन राजे यांनी स्वागत केले. प्रा. बिनादेवी कुराडे यांनी प्रास्ताविक केले. आशा पाटील यांनी सुत्रसंचालन केले.

डॉ. श्रद्धा पाटील यांनी आभार मानले. शिवराज इंग्लिश स्कूलच्या मुख्याध्यापिका गौरी शिंदे, श्रीदेवी गाडवी, सुजाता जांगनुरे, प्रियांका जाधव, अनिता घुगरे आदी उपस्थित होते.