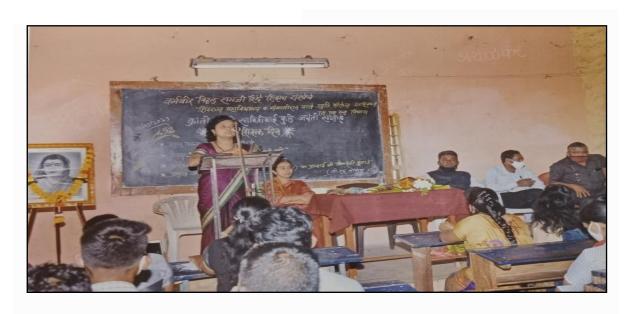

#### **Legal Advice Programme**

गडिंहेंग्लज: येथील कार्यक्रमात मार्गदर्शन करताना ॲड. शितल साळवी, शेजारी प्राचार्य डॉ. एस. एम. कदम व इतर मान्यवर.

## शिव्राज महाविद्यालयात स्त्रियांचे

गडहिंग्लज: जिल्हा न्यायाधिश तथा तालुंका विधी समिती व शिवराज महाविद्यालय, हेल्पींग हॅंड युथ सर्कल यांच्या संयुक्त विद्यमाने समाजातील तळागाळातील जनतेला समान न्याय आणि मोफत कायदेशीर मदतीचा फायदा व्हावा या उद्देशाने केंद्र सरकारने आझादी का अमृत महोत्सव यांचे औचित्य साधून विधी साक्षरता अभियान या अभियाना अंतर्गत 'पॅन इंडिया आवरनेस अँड आऊटरिंच आवरनेस कॅम्प' चे आयोजन केले होते. या कार्यक्रमात अँड. शितल साळवी यांनी मार्गदर्शन केले. हेल्पींग हॅंड युथ सर्कलच्या कलाकारांनी स्त्रियांचे आरोग्य आणि त्यांचे हक्क यावर लघुनाट्य सादर केले. प्राचार्य डॉ. एस. एम. कदम, संस्थेचे संचालक अँड. दिग्विजय कुराडे, जिल्हा न्यायालयाचे अधिक्षक श्री. मिठारे, संदीप उंडाळे, प्रेरणा चव्हाण यांच्यासह अन्य मान्यवर उपस्थित होते. विनोद भिलारे यांनी आभार मानले. त्यानंतर एनसीसी कॅडेटस्नी मानवी हक्क यासंदर्भात शहरात रॅली काढली.