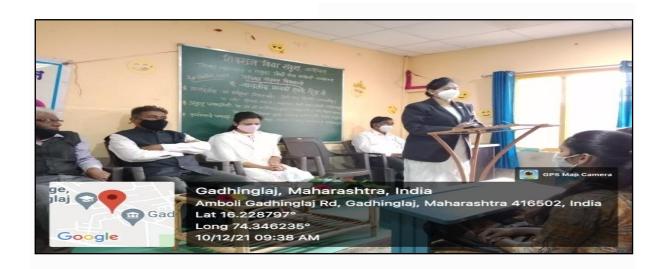

#### **Activity Report**

Organizing Committee : Department of Political Science

• Name of Activity : World Human Day

Chief Guest : Justice Snehal Nikam and Adv. Shital Salavi

• Subject : Human Right

Purpose of Activity : Rights Awareness Lecture

Responsible Person
 Date
 Dr.N.R.Kolhapure
 10/12/2021 9.00 am

• Venue : Room No. 5

• No. of Beneficiaries : 80

#### **World Human Right Day**

गडहिंग्लज : शिवराज महाविद्यालयात मार्गदर्शन करताना न्यायाधीश स्नेहल निकम. यावेळी उपस्थित अन्य मान्यवर

गडहिंग्लज: जिल्हा न्यायालय, तालुका विधी सेवा समिती आणि शिवराज महाविद्यालय यांच्या वतीने शिवराज महाविद्यालयात मानवी हक्क दिन संपन्न झाला. प्रा. विक्रम शिंदे यांनी स्वागत केले. यावेळी सह. दिवानी न्यायाधीश स्नेहल निकम यांनी मार्गदर्शन केले.

मानवी हक्क आयोग न्यायालय, विविध सरकारेत्तर संस्था, वकील संघटना, विधी सेवा समिती, शिक्षण संस्था यांनी मानवी हक्कांचे संरक्षण करण्याचे कर्तव्य असल्याचे सांगितले. यावेळी ॲड. शितल साळवी, ॲड. दिग्विजय कुराडे, प्राचार्य डॉ. एस. एम. कदम यांनी मार्गदर्शन केले. विधी साक्षरता अभियानास सहकार्य केल्याबद्दल संस्था सचिव डॉ. अनिल कुराडे, प्राचार्य कदम यांना प्रमाणपत्र देवून गौरविण्यात आले. डॉ. एन. आर. कोल्हापूरे यांनी आभार मानले. डॉ. ए. जी. हारदारे, डॉ. श्रध्दा पाटील, ग्रंथपाल संदीप कुराडे यांच्यासह अन्य उपस्थित होते