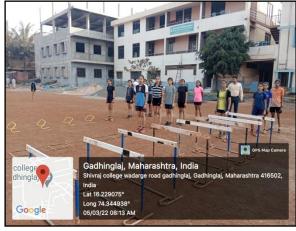

डॉ. श्रद्धा पाटील यांनी आभार मानले. शिवराज इंग्लिश स्कूलच्या मुख्याध्यापिका गौरी शिंदे, श्रीदेवी गाडवी, सुजाता जांगनुरे, प्रियांका जाधव, अनिता घुगरे आदी उपस्थित होते.