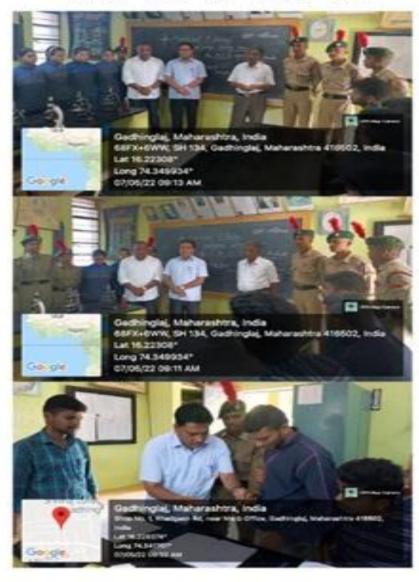

#### **Legal Advice Programme**

गडिंहेंग्लज: येथील कार्यक्रमात मार्गदर्शन करताना ॲड. शितल साळवी, शेजारी प्राचार्य डॉ. एस. एम. कदम व इतर मान्यवर.

## शिव्राज महाविद्यालयात स्त्रियांचे

गडहिंग्लज: जिल्हा न्यायाधिश तथा तालुंका विधी समिती व शिवराज महाविद्यालय, हेल्पींग हॅंड युथ सर्कल यांच्या संयुक्त विद्यमाने समाजातील तळागाळातील जनतेला समान न्याय आणि मोफत कायदेशीर मदतीचा फायदा व्हावा या उद्देशाने केंद्र सरकारने आझादी का अमृत महोत्सव यांचे औचित्य साधून विधी साक्षरता अभियान या अभियाना अंतर्गत 'पॅन इंडिया आवरनेस अँड आऊटरिंच आवरनेस कॅम्प' चे आयोजन केले होते. या कार्यक्रमात अँड. शितल साळवी यांनी मार्गदर्शन केले. हेल्पींग हॅंड युथ सर्कलच्या कलाकारांनी स्त्रियांचे आरोग्य आणि त्यांचे हक्क यावर लघुनाट्य सादर केले. प्राचार्य डॉ. एस. एम. कदम, संस्थेचे संचालक अँड. दिग्विजय कुराडे, जिल्हा न्यायालयाचे अधिक्षक श्री. मिठारे, संदीप उंडाळे, प्रेरणा चव्हाण यांच्यासह अन्य मान्यवर उपस्थित होते. विनोद भिलारे यांनी आभार मानले. त्यानंतर एनसीसी कॅडेटस्नी मानवी हक्क यासंदर्भात शहरात रॅली काढली.