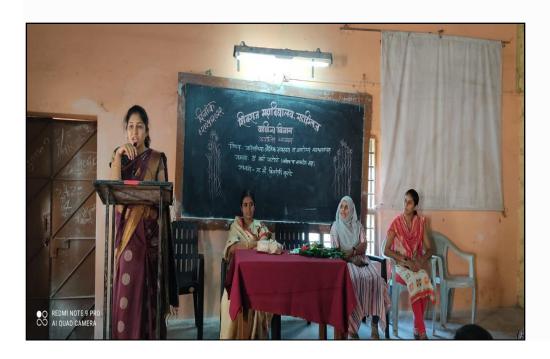

# सबनीस दाम्पत्याने साधला 'शिवराज'मध्ये मुक्त संवाद

सकाळ वृत्तसेवा

गडहिंग्लज, ता. २५ : येथील शिवराज महाविद्यालयातील विद्यार्थ्यांशी ज्येष्ठ साहित्यिक डॉ. श्रीपाल सबनीस आणि सामाजिक कार्यकर्त्या लिलता सबनीस यांनी मुक्त संवाद साधला. शिवराज विद्या संकुलाचे अध्यक्ष प्रा. किसनराव कराडे अध्यक्षस्थानी होते.

यावेळी विद्यार्थ्यांशी संवाद साधताना डॉ. श्रीपाल सबनीस म्हणाले, ''स्त्री सन्मानाची भूमिका प्रत्यक्ष कृतीमध्ये उतरणे आवश्यक आहे. स्त्रियांनी मनातील न्यूनगंड कमी करावे. वादातून संवाद होणे आवश्यक आहे. वादातून चंगल्या गोष्टीही घडतात. नव्या पिढीने स्वतःचा आदर्श निर्माण करावा. मोबाईलचा अतिरेक टाळणे आवश्यक आहे. जीवन घडविताना भोवतालचे जग समजून घ्यावे.''

सबनीस म्हणाल्या, ''विद्यार्थिनीनी विविध सामाजिक चळवळीत भाग

गडिंहंग्लज : शिवराज महाविद्यालयात विद्यार्थ्यांशी मुक्त संवाद साधताना लिलता सबनीस. शेजारी प्रा. बिनादेवी कुराडे, गौरी शिंदे.

घेऊन देशाचे आदर्श नागरिक व्हावे. क्रांतिज्योती सावित्रीबाई फुले, जिजाऊ यांचा आदर्श घ्यावा.'' या वेळी त्यांनी आपण करीत असलेल्या आंतरजातीय विवाह कार्यात एक कार्यकर्ती म्हणून आलेले अनुभव कथन केले.

आजच्या मुलींनी जागरूक राहिले पाहिजे असे सांगून विद्यार्थिनींनी विचारलेल्या प्रश्नांना उत्तरे दिली. या वेळी मराठी विभागप्रमुख डॉ. मनमोहन राजे, प्रा. तानाजी चौगुले यांनी प्रश्न विचारले. डॉ. श्रद्धा पाटील यांनी मनोगत व्यक्त केले. या वेळी डॉ. सबनीस यांचा सत्कार प्रा. कुराडे यांच्या हस्ते झाला. डॉ. मनमोहन राजे यांनी स्वागत केले. प्रा. बिनादेवी कुराडे यांनी प्रास्ताविक केले. आशा पाटील यांनी सुत्रसंचालन केले.

डॉ. श्रद्धा पाटील यांनी आभार मानले. शिवराज इंग्लिश स्कूलच्या मुख्याध्यापिका गौरी शिंदे, श्रीदेवी गाडवी, सुजाता जांगनुरे, प्रियांका जाधव, अनिता घुगरे आदी उपस्थित होते.