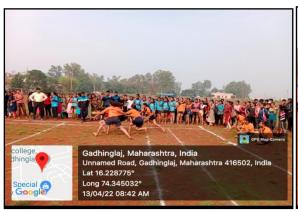

डॉ. श्रद्धा पाटील यांनी आभार मानले. शिवराज इंग्लिश स्कूलच्या मुख्याध्यापिका गौरी शिंदे, श्रीदेवी गाडवी, सुजाता जांगनुरे, प्रियांका जाधव, अनिता घुगरे आदी उपस्थित होते.