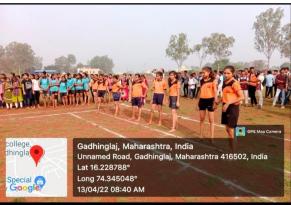

डॉ. श्रद्धा पाटील यांनी आभार मानले. शिवराज इंग्लिश स्कूलच्या मुख्याध्यापिका गौरी शिंदे, श्रीदेवी गाडवी, सुजाता जांगनुरे, प्रियांका जाधव, अनिता घुगरे आदी उपस्थित होते.