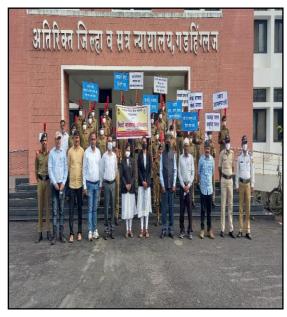

#### **Activity Report**

Organizer Committee : NCC Department
 Name of Activity : Human Right

• Chief Guest : Justice Snhehal Nikam and Adv. Shital Salavi

Subject : Womens Right and Human Right
 Purpose of Activity : Awareness Lecture and Rally

• Responsible Person : Dr.R.D.Magadum

• Date : 02/12/2021 11.00 am

• Venue : Cutural Hall

• No. of Beneficiaries : 42

#### **Legal Advice Programme**

गडिंहेंग्लज: येथील कार्यक्रमात मार्गदर्शन करताना ॲड. शितल साळवी, शेजारी प्राचार्य डॉ. एस. एम. कदम व इतर मान्यवर.