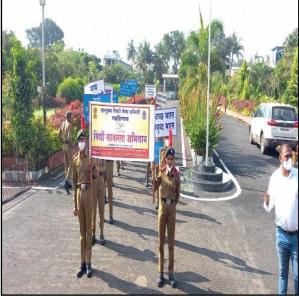

## शिव्राज महाविद्यालयात स्त्रियांचे

गडहिंग्लज: जिल्हा न्यायाधिश तथा तालुंका विधी समिती व शिवराज महाविद्यालय, हेल्पींग हॅंड युथ सर्कल यांच्या संयुक्त विद्यमाने समाजातील तळागाळातील जनतेला समान न्याय आणि मोफत कायदेशीर मदतीचा फायदा व्हावा या उद्देशाने केंद्र सरकारने आझादी का अमृत महोत्सव यांचे औचित्य साधून विधी साक्षरता अभियान या अभियाना अंतर्गत 'पॅन इंडिया आवरनेस अँड आऊटरिंच आवरनेस कॅम्प' चे आयोजन केले होते. या कार्यक्रमात अँड. शितल साळवी यांनी मार्गदर्शन केले. हेल्पींग हॅंड युथ सर्कलच्या कलाकारांनी स्त्रियांचे आरोग्य आणि त्यांचे हक्क यावर लघुनाट्य सादर केले. प्राचार्य डॉ. एस. एम. कदम, संस्थेचे संचालक अँड. दिग्विजय कुराडे, जिल्हा न्यायालयाचे अधिक्षक श्री. मिठारे, संदीप उंडाळे, प्रेरणा चव्हाण यांच्यासह अन्य मान्यवर उपस्थित होते. विनोद भिलारे यांनी आभार मानले. त्यानंतर एनसीसी कॅडेटस्नी मानवी हक्क यासंदर्भात शहरात रॅली काढली.