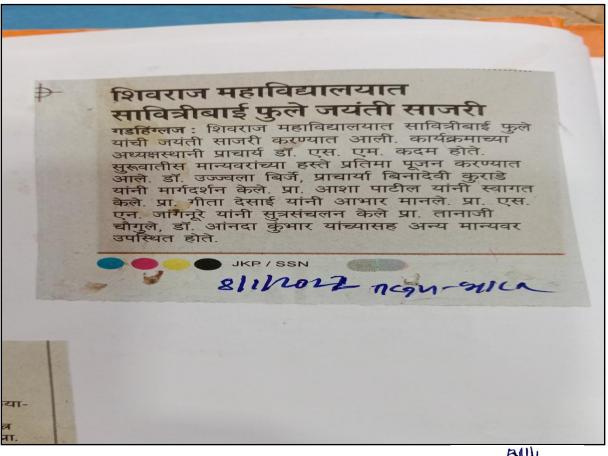

#### **Activity Report**

• Organizer Committee : Sukanya Yuth Festival and Mahila Aanyay Nivaran Samiti

• Name of Activity : Free Communication with student

• Chief Guest : Sou. Sushama Sabanis

• Subject : Science, Education, Health and Carrier

Purpose of Activity : Awareness Lecture
 Responsible Person : Prof. Binadevi kurade
 Date and Time : 25/12/2021; Time: 11.00 am

• Venue : Cultural Hall

• Number of Beneficiaries: 38