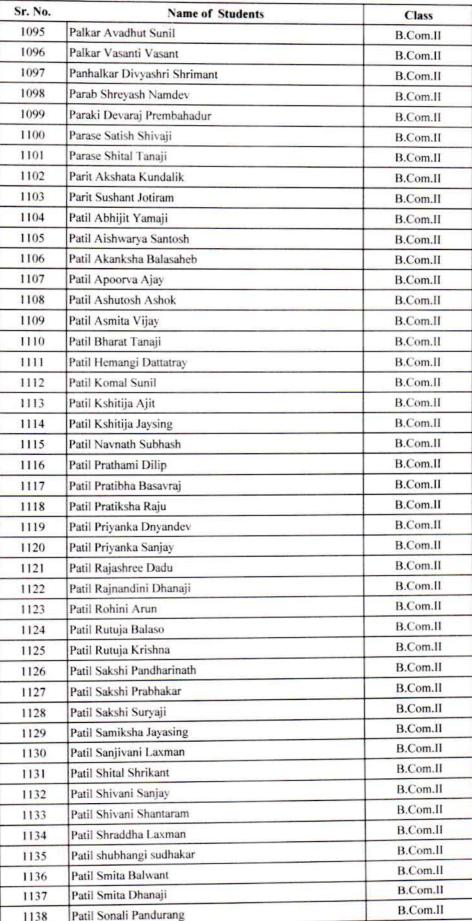

B.Com.II

B.Com.II

| Sr. No. | Name of Students           | Class    |
|---------|----------------------------|----------|
| 1139    | Patil Sushant Jaysing      | B.Com.II |
| 1140    | Patil Sushant Shivaji      | B.Com.II |
| 1141    | Patil Swapnali Sanjay      | B.Com.II |
| 1142    | Patil Swapnil Tamaji       | B.Com.II |
| 1143    | Patil Tanmay Basavaraj     | B.Com.II |
| 1144    | Patil Tejaswi Krishna      | B.Com.II |
| 1145    | Patil Vaishnavi Ashok      | B.Com.II |
| 1146    | Patil Viraj Vilasrao       | B.Com.II |
| 1147    | Phadake Shubham Jotiba     | B.Com.II |
| 1148    | Poriwade Ram Yashavant     | B.Com.II |
| 1149    | Powar Akash Ganpati        | B.Com.II |
| 1150    | Powar Harshal Shridhar     | B.Com.II |
| 1151    | Powar Krutika Prashant     | B.Com.II |
| 1152    | Powar Mitali Anil          | B.Com.II |
| 1153    | Powar Pruthviraj Jayavant  | B.Com.II |
| 1154    | Powar Suraj Chandrakant    | B.Com.II |
| 1155    | Powar Swarupa Ashok        | B.Com.II |
| 1156    | Rajaram Adinath Maruti     | B.Com.II |
| 1157    | Rajaram Pratik Shankar     | B.Com.II |
| 1158    | Rajgole Priti Vishnu       | B.Com.II |
| 1159    | Rajgolkar Harshada Tukaram | B.Com.II |
| 1160    | Raut Sarita Sanjay         | B.Com.II |
| 1161    | Ravan Samiksha Ravindra    | B.Com.II |
| 1162    | Ravan Sourabha Ramchandra  | B.Com.II |
| 1163    | Redekar Sushant Sanjay     | B.Com.II |
| 1164    | Redekar Trupti Dattatray   | B.Com.II |
| 1165    | Sable Anuradha Arjun       | B.Com.II |
| 1166    | Sagar Vivek Ananda         | B.Com.II |
| 1167    | Salamwade Sahil Shivaji    | B.Com.II |
| 1168    | Salvi Shivani Sunil        | B.Com.II |
| 1169    | Sanadi Alfiya Moula        | B.Com.II |
| 1170    | Sankpal Namita Arjun       | B.Com.II |
| 1171    | Sankpal Rohini Vinod       | B.Com.II |
| 1172    | Sardesai Ankita Annasaheb  | B.Com.II |