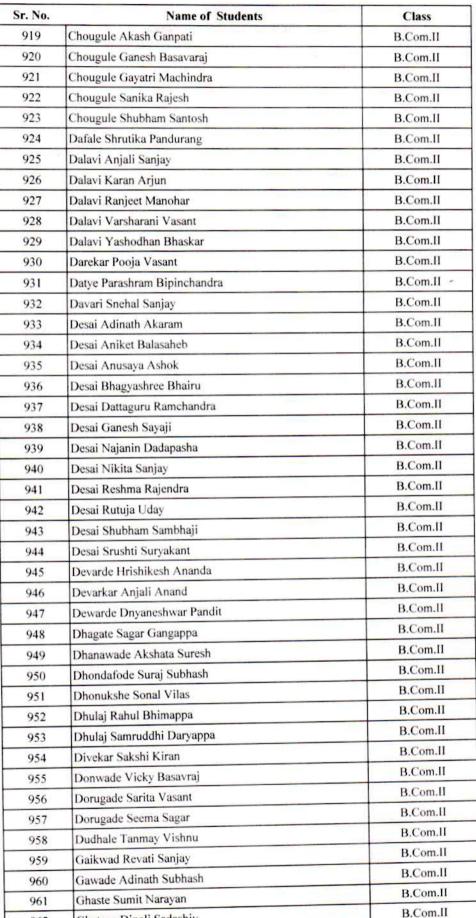

| r. No. | Name of Students            | Class    |
|--------|-----------------------------|----------|
| 875    | Tupare Apurva Laxmikant     | B.Com.I  |
| 876    | Tupat Vaishnavi Prakash     | B.Com.I  |
| 877    | Uthale Ramchandra Babu      | B.Com.I  |
| 878    | Uthale Santosh Dundappa     | B.Com.I  |
| 879    | Vhadage Arati Devanand      | B.Com.I  |
| 880    | Vhanji Sanchita Mahadev     | B.Com.I  |
| 881    | Vitekari Gautami Suresh     | B.Com.I  |
| 882    | Waingade Vikram Shivaji     | B.Com.I  |
| 883    | Yadav Arundhati Pandurang   | B.Com.I  |
| 884    | Yadav Vaishnavi Santosh     | B.Com.I  |
| 885    | Yadawade Sakshi Suresh      | B.Com.I  |
| 886    | Yejare Ankita Krushnat      | B.Com.I  |
| 887    | Yesade Shreyas Dhanaji      | B.Com.I  |
| 888    | Yesare Mahesh Suresh        | B.Com.I  |
| 889    | Chougule Ganesh Shankar     | B.Com.I  |
| 890    | Patil Ankita Rajgonda       | B.Com.I  |
| 891    | Adavakar Dadaso Dhondiba    | B.Com.II |
| 892    | Aiwale Rahul Pandurang      | B.Com.II |
| 893    | Akudkar Ambika Raghunath    | B.Com.II |
| 894    | Arekar Shubham Subhash      | B.Com.II |
| 895    | Asagolkar Namrata Ananda    | B.Com.II |
| 896    | Babar Vishal Maruti         | B.Com.II |
| 897    | Bandekar Ashwini Piraji     | B.Com.II |
| 898    | Bartakke Pranita Balu       | B.Com.II |
| 899    | Bate Suyash Vikas           | B.Com.II |
| 900    | Bhadarage Vishal Vijay      | B.Com.ll |
| 901    | Bhaigade Snehal Sanjay      | B.Com.II |
| 902    | Bhogan Vaishnavi Vaijnath   | B.Com.II |
| 903    | Bhoi Akshata Karvir         | B.Com.II |
| 904    | Bhoite Uddhav Sudam         | B.Com.II |
| 905    | Bhople Sakshi Mahesh        | B.Com.II |
| 906    | Bhosale Ankita Prakash      | B.Com.II |
| 907    | Bhosale Ashish Bhikaji      | B.Com.II |
| 908    | Bhosale Vaibhav Suresh      | B.Com.II |
| 909    | Biranje Shubham Sudhakar    | B.Com.II |
| 910    | Chaugule Atul Vilas         | B.Com.II |
| 911    | Chavan Harshada Shankar     | B.Com.II |
| 912    | Chavan Kuldeep Babalu       | B.Com.II |
| 913    | Chavan Namrata Govind       | B.Com.II |
| 914    | Chavan Pooja Shivaji        | B.Com.II |
| 915    | Chavan Sandhya Shashikant   | B.Com.II |
| 916    | Chavan Sanika Ananda        | B.Com.II |
| 917    | Chigare Prerana Gangaram    | B.Com.II |
| 918    | Chinchewadi Swati Balasaheb | B.Com.II |

Ghatage Dipali Sadashiv

| Sr. No. | Name of Students             | Class    | 9 |
|---------|------------------------------|----------|---|
| 963     | Gilbile Namrata Mahadev      | B.Com.II | 1 |
| 964     | Gilbile Pranali Santosh      | B.Com.II |   |
| 965     | Godase Gaurav Chandrakant    | B.Com.II |   |
| 966     | Gore Prithvirani Maruti      | B.Com.II |   |
| 967     | Gorule Akanksha Bajirao      | B.Com.II |   |
| 968     | Gosavi Mahesh Vijay          | B.Com.II |   |
| 969     | Gudale Ajinkya Namdev        | B.Com.II |   |
| 970     | Gurav Pallavi Vijay          | B.Com.II |   |
| 971     | Gurav Pavan Krishnaji        | B.Com.II |   |
| 972     | Gurav Subhash Dhondiram      | B.Com.II |   |
| 973     | Hajare Rutuja Sanjay         | B.Com.II |   |
| 974     | Halavankar Ankita Dhondiba   | B.Com.II |   |
| 975     | Havaldar Manisha Maruti      | B.Com.II |   |
| 976     | Hawale Nitin Shankar         | B.Com.II |   |
| 977     | Hiremath Prathamesh Dundappa | B.Com.II |   |
| 978     | Hulsar Sakshi Ganpati        | B.Com.II |   |
| 979     | Hundalekar Pratikesha Ishwar | B.Com.II |   |
| 980     | Hundalekar Tejaswini Dilip   | B.Com.II |   |
| 981     | Ingavale Seema Sarjerao      | B.Com.II |   |
| 982     | Ingavale Shravani Pandurang  | B.Com.II |   |
| 983     | Jadhav Bhavaku Shivaji       | B.Com.II |   |
| 984     | Jadhav Isha Baburao          | B.Com.II |   |
| 985     | Jadhav Prakash Appasaheb     | B.Com.II |   |
| 986     | Jadhav Ravina Vijay          | B.Com.II |   |
| 987     | Jadhav Snehal Shrikant       | B.Com.II |   |
| 988     | Jadhav Tushar Mahadev        | B.Com.II |   |
| 989     | Jarali Shrinivas Ganapati    | B.Com.II |   |
| 990     | Jondhale Swati Chandrakant   | B.Com.II |   |
| 991     | Kadam Madhuri Bajarang       | B.Com.II |   |
| 992     | Kalekar Rahul Shivaji        | B.Com.II |   |
| 993     | Kallole Prasad Basappa       | B.Com.II |   |
| 994     | Kamate Akhil Mahaveer        | B.Com.II |   |
| 995     | Kamble Aditya Ashok          | B.Com.II |   |
| 996     | Kamble Akash Balu            | B.Com.II |   |
| 997     | Kamble Akash Shivaji         | B.Com.II |   |
| 998     | Kamble Akshata Shivaji       | B.Com.II |   |
| 999     | Kamble Ashish Tukaram        | B.Com.II |   |
| 1000    | Kamble Kajal Sadanand        | B.Com.II |   |
| 1001    | Kamble Mohini Sanjay         | B.Com.II |   |
| 1002    | Kamble Nikita Sudhir         | B.Com.II |   |
| 1003    | Kamble Pravin Bhikaji        | B.Com.II |   |
| 1004    | Kamble Rahul Baburao         | B.Com.II |   |
| 1005    | Kamble Snehal Parasu         | B.Com.II |   |
| 1006    | Kamble Yashoda Basappa       | B.Com.II |   |