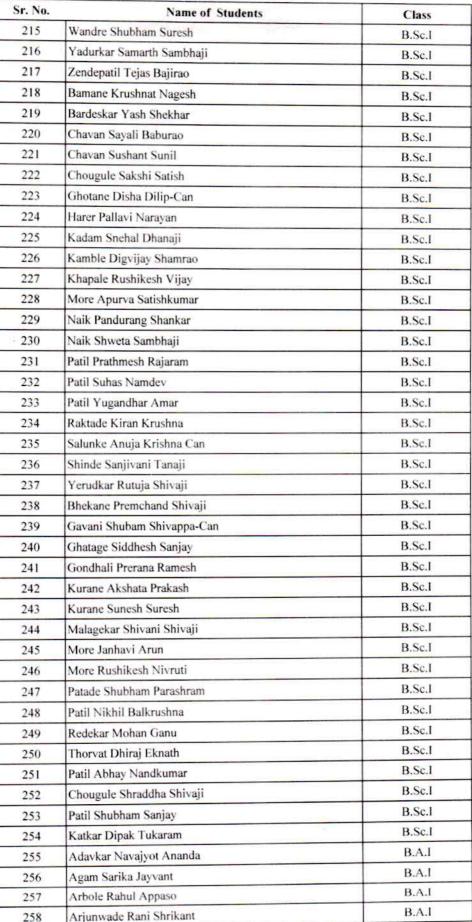

B.Sc.I

B.Sc.I

B.Sc.I

| Sr. No. | Name of Students                 | Class  |
|---------|----------------------------------|--------|
| 171     | Patil Tanuja Balkrishna          | B.Sc.I |
| 172     | Patil Vaibhavi Vijay             | B.Sc.1 |
| 173     | Patil Vansh Santosh              | B.Sc.I |
| 174     | Patil Vikram Shivaji             | B.Sc.I |
| 175     | Patil Vishwaraj Gajanan          | B.Sc.I |
| 176     | Patil Vivek Vitthal              | B.Sc,I |
| 177     | Pattekar Omkar Dipak             | B.Sc.I |
| 178     | Pawale Pallavi Bajarang          | B.Sc.I |
| 179     | Pawar Aditya Parasharam          | B.Sc.I |
| 180     | Pawar Suraj Shivaji              | B.Sc.I |
| 181     | Phadake Rushikesh Anil           | B.Sc.I |
| 182     | Powar Ashwini Sanjay             | B.Sc.I |
| 183     | Powar Mrunali Ajit               | B,Sc,I |
| 184     | Powar Sudesh Kashinath           | B.Sc.I |
| 185     | Pundpal Vaishnavi Vinayak        | B.Sc.I |
| 186     | Ranage Anurag Tanaji             | B.Sc.I |
| 187     | Rananavare Yashraj Bhauso        | B.Sc.I |
| 188     | Rashivade Madhuri Manohar        | B.Sc.I |
| 189     | Redekar Harshad Prakash          | B.Sc.I |
| 190     | Salokhe Niranjani Anilkumar      | B.Sc.I |
| 191     | Sanadi Gulfam Asalam             | B.Sc.I |
| 192     | Sankeshwari Sahil Ningonda       | B.Sc.I |
| 193     | Sarnobat Dhanraj Subhash         | B.Sc.I |
| 194     | Satardekar Nilam Devendra        | B.Sc.I |
| 195     | Sawant Adesh Arun                | B.Sc.I |
| 196     | Shelar Pawan Kushappa            | B.Sc.I |
| 197     | Shewale Chetan Ravindra          | B.Sc.1 |
| 198     | Shinde Akash Dhondiba            | B.Sc.I |
| 199     | Shinde Swarup Sarjerao           | B.Sc.I |
| 200     | Shinde Vaibhav Sunil             | B.Sc.1 |
| 201     | Shirage Parth Baban              | B.Sc.I |
| 202     | Shiudkar Megharani Manohar       | B.Sc.I |
| 203     | Shivane Harshal Ashok            | B.Sc.I |
| 204     | Supal Priya Santosh              | B.Sc.I |
| 205     | Surve Kashish Sandeep            | B.Sc.I |
| 206     | Sutar Sohan Narayan              | B.Sc.1 |
| 207     | Tamhangonda Dhumale Anil Punappa | B.Sc.I |
| 208     | Teli Tejaswini Sunil             | B.Sc.I |
| 209     | Thorvat Vaishnavi Ramesh         | B.Sc.I |
| 210     | Todkar Shubham Shivaji           | B.Sc.I |
| 211     | Togalekar Pranjal Ramchandra     | B.Sc.I |
| 212     | Ubare Aditya Baban               | B.Sc.I |
| 213     | Ushinkar Tejas Chandrakant       | B.Sc.I |
| 214     | Vhanji Prasad Martand            | B.Sc.I |

| r. No. | Name of Students            | Class |
|--------|-----------------------------|-------|
| 259    | Aswale Abhishek Dattatray   | B.A.I |
| 260    | Auragole Anil Shivputra     | B.A.I |
| 261    | Badakar Swapnil Prasad      | B.A.1 |
| 262    | Bagadi Lavanya Appaso       | B.A.I |
| 263    | Bamane Sumit Santaram       | B.A.I |
| 264    | Ben Poonam Shankar          | B.A.I |
| 265    | Bhaingade Amruta Sandip     | B.A.I |
| 266    | Bhiungade Onkar Sudhakar    | B.A.I |
| 267    | Bhoi Akash Kashappa         | B.A.I |
| 268    | Bhoi Rahul Chandrakant      | B.A.I |
| 269    | Bhosale Aniket Sanjay       | B.A.I |
| 270    | Bhosale Jyoti Padurang      | B.A.I |
| 271    | Biranje Shreyas Suresh      | B.A.I |
| 272    | Bisure Shruti Sanjay        | B.A.I |
| 273    | Chaugale Priti Dhondiram    | B,A.I |
| 274    | Chavan Amar Subhash         | B.A.I |
| 275    | Chavan Pradip Pandurang     | B.A.I |
| 276    | Chavan Rajkumar Balaso      | B.A.I |
| 277    | Chavan Vaibhav Sudhakar     | B.A.I |
| 278    | Chavhan Ramdas Balu         | B.A.I |
| 279    | Chikode Rupali Kishor       | B.A.I |
| 280    | Chirmure Santosh Suresh     | B.A.I |
| 281    | Chitanis Pranali Pandurang  | B.A.I |
| 282    | Chorage Hrushikesh Shankar  | B.A.I |
| 283    | Chothe Ashok Dasharath      | B.A.I |
| 284    | Chothe Suraj Maruti         | B.A.I |
| 285    | Chougule Akash Ananada      | B.A.I |
| 286    | Chougule Kunal Vilas        | B.A.I |
| 287    | Chougule Manohar Shivaji    | B.A.I |
| 288    | Chougule Sahil Vishwanath   | B.A.I |
| 289    | Chougule Savita Shankar     | B.A.I |
| 290    | Chougule Sudarshan Shrimant | B.A.I |
| 291    | Chougule Sushant Subhash    | B.A.I |
| 292    | Chougule Tejas Machindra    | B.A.I |
| 293    | Davane Vaibhav Mahadev      | B,A.I |
| 294    | Davari Abhijit Paasharam    | B.A.I |
| 295    | Davari Bhairavanatha Dinkar | B.A.I |
| 296    | Desai Aniruddha Suresh      | B.A.I |
| 297    | Desai Anishkumar Mahadev    | B.A.I |
| 298    | Desai Nikhil Balu           | B.A.I |
| 299    | Desai Nikhil Vilas          | B.A.I |
| 300    | Desai Nikita Balu           | B.A.I |
| 301    | Desai Trupti Appaso         | B.A.I |
| 302    | Desai Yuvaraj Ramesh        | B.A.I |