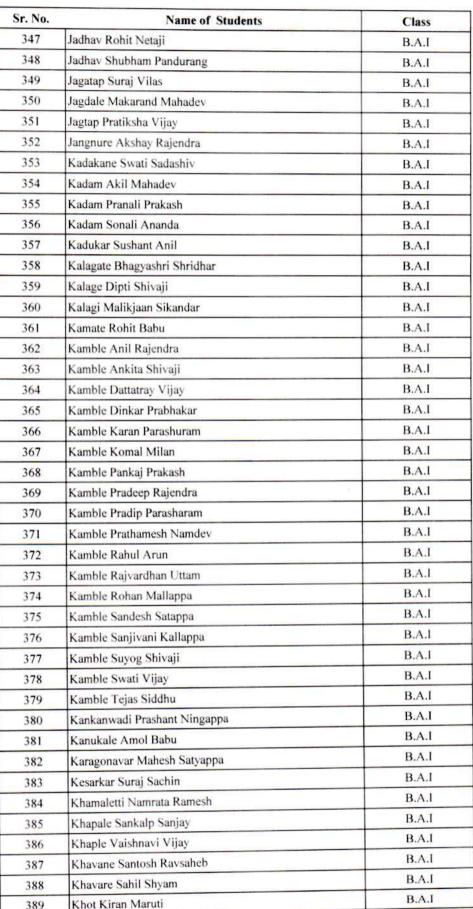

| r. No. | Name of Students            | Class |
|--------|-----------------------------|-------|
| 259    | Aswale Abhishek Dattatray   | B.A.I |
| 260    | Auragole Anil Shivputra     | B.A.I |
| 261    | Badakar Swapnil Prasad      | B.A.1 |
| 262    | Bagadi Lavanya Appaso       | B.A.I |
| 263    | Bamane Sumit Santaram       | B.A.I |
| 264    | Ben Poonam Shankar          | B.A.I |
| 265    | Bhaingade Amruta Sandip     | B.A.I |
| 266    | Bhiungade Onkar Sudhakar    | B.A.I |
| 267    | Bhoi Akash Kashappa         | B.A.I |
| 268    | Bhoi Rahul Chandrakant      | B.A.I |
| 269    | Bhosale Aniket Sanjay       | B.A.I |
| 270    | Bhosale Jyoti Padurang      | B.A.I |
| 271    | Biranje Shreyas Suresh      | B.A.I |
| 272    | Bisure Shruti Sanjay        | B.A.I |
| 273    | Chaugale Priti Dhondiram    | B,A.I |
| 274    | Chavan Amar Subhash         | B.A.I |
| 275    | Chavan Pradip Pandurang     | B.A.I |
| 276    | Chavan Rajkumar Balaso      | B.A.I |
| 277    | Chavan Vaibhav Sudhakar     | B.A.I |
| 278    | Chavhan Ramdas Balu         | B.A.I |
| 279    | Chikode Rupali Kishor       | B.A.I |
| 280    | Chirmure Santosh Suresh     | B.A.I |
| 281    | Chitanis Pranali Pandurang  | B.A.I |
| 282    | Chorage Hrushikesh Shankar  | B.A.I |
| 283    | Chothe Ashok Dasharath      | B.A.I |
| 284    | Chothe Suraj Maruti         | B.A.I |
| 285    | Chougule Akash Ananada      | B.A.I |
| 286    | Chougule Kunal Vilas        | B.A.I |
| 287    | Chougule Manohar Shivaji    | B.A.I |
| 288    | Chougule Sahil Vishwanath   | B.A.I |
| 289    | Chougule Savita Shankar     | B.A.I |
| 290    | Chougule Sudarshan Shrimant | B.A.I |
| 291    | Chougule Sushant Subhash    | B.A.I |
| 292    | Chougule Tejas Machindra    | B.A.I |
| 293    | Davane Vaibhav Mahadev      | B,A.I |
| 294    | Davari Abhijit Paasharam    | B.A.I |
| 295    | Davari Bhairavanatha Dinkar | B.A.I |
| 296    | Desai Aniruddha Suresh      | B.A.I |
| 297    | Desai Anishkumar Mahadev    | B.A.I |
| 298    | Desai Nikhil Balu           | B.A.I |
| 299    | Desai Nikhil Vilas          | B.A.I |
| 300    | Desai Nikita Balu           | B.A.I |
| 301    | Desai Trupti Appaso         | B.A.I |
| 302    | Desai Yuvaraj Ramesh        | B.A.I |

| Sr. No. | Name of Students            | Class |
|---------|-----------------------------|-------|
| 303     | Deshwal Shubham Babu        | B.A.I |
| 304     | Devale Rutika Mahadev       | B.A.I |
| 305     | Dhamankar Pranali Vasant    | B.A.I |
| 306     | Dhangar Sagar Vitthal       | B.A.1 |
| 307     | Dhenge Sanjay Narayan       | B.A.I |
| 308     | Dhonukshe Aditya Eknath     | B.A.I |
| 309     | Dhonukshe Aniket Ananda     | B.A.I |
| 310     | Dorugade Aditi Sunil        | B.A.I |
| 311     | Fadake Sambhaji Santaram    | B.A.I |
| 312     | Farakate Rupali Dhondiram   | B.A.I |
| 313     | Gadakari Omram Umesh        | B.A.I |
| 314     | Gadakari Sarita Mallikarjun | B.A.I |
| 315     | Gadakari Utkrsh Shivanand   | B.A.I |
| 316     | Gaddi Kalpana Balkrushna    | B.A.I |
| 317     | Gaikwad Aditya Balaso       | B.A.I |
| 318     | Gaikwad Pallavi Shivaji     | B.A.I |
| 319     | Gawade Sonali Ramu          | B.A.I |
| 320     | Ghabade Adarsh Suresh       | B.A.I |
| 321     | Ghadekar Omkar Mahadev      | B.A.I |
| 322     | Ghalagi Akshata Appasaheb   | B.A.I |
| 323     | Ghaste Amit Narayan         | B.A.l |
| 324     | Ghasti Santosh Ajit         | B.A.I |
| 325     | Godase Yashwant Dattatray   | B.A.I |
| 326     | Gokakakar Rasika Sagar      | B.A.I |
| 327     | Gundali Kiran Bhairu        | B.A.I |
| 328     | Gundap Seema Suresh         | B.A.I |
| 329     | Gundap Sonali Suresh        | B.A.I |
| 330     | Gurav Ankush Basvant        | B.A.I |
| 331     | Gurav Prasad Namdev         | B.A.I |
| 332     | Hajare Ankita Raju          | B.A.I |
| 333     | Hajare Prajakta Raju        | B.A.I |
| 334     | Harale Bajang Dattatray     | B,A.I |
| 335     | Hasabe Archana Ananda       | B.A.I |
| 336     | Hattarage Prashant Maruti   | B.A.I |
| 337     | Hiremath Akash Mallaya      | B.A.I |
| 338     | Hodage Komal Sagar          | B.A.I |
| 339     | Hodage Mangal Maruti        | B.A.I |
| 340     | Hodage Navnath Shivaji      | B.A.I |
| 341     | Hodage Prasad Narayan       | B.A.I |
| 342     | Hodage Sanika Shrikant      | B.A.I |
| 343     | Husenkar Lahu Balu          | B.A.I |
| 344     | Ilake Ranjeet Pandurang     | B.A.I |
| 345     | Jadhav Gaurav Ashok         | B.A.I |
| 346     | Jadhav Pooja Ashok          | B,A.I |