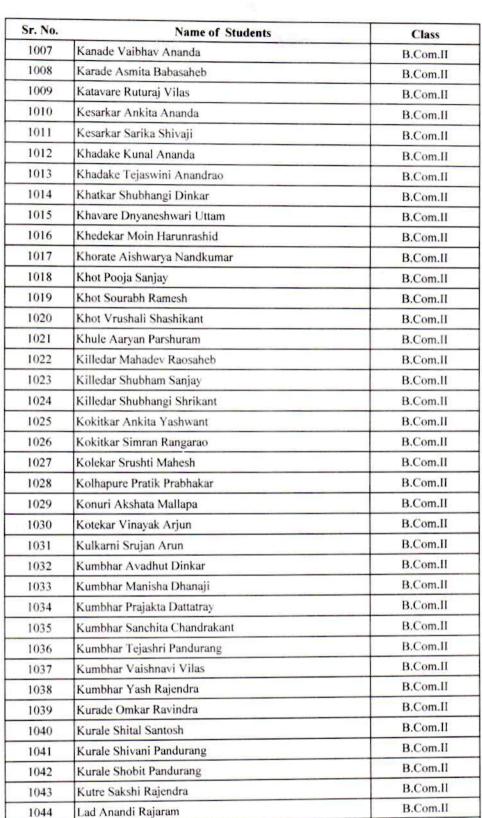

B.Com.II

B.Com.II

| Sr. No. | Name of Students           | Class    |
|---------|----------------------------|----------|
| 1139    | Patil Sushant Jaysing      | B.Com.II |
| 1140    | Patil Sushant Shivaji      | B.Com.II |
| 1141    | Patil Swapnali Sanjay      | B.Com.II |
| 1142    | Patil Swapnil Tamaji       | B.Com.II |
| 1143    | Patil Tanmay Basavaraj     | B.Com.II |
| 1144    | Patil Tejaswi Krishna      | B.Com.II |
| 1145    | Patil Vaishnavi Ashok      | B.Com.II |
| 1146    | Patil Viraj Vilasrao       | B.Com.II |
| 1147    | Phadake Shubham Jotiba     | B.Com.II |
| 1148    | Poriwade Ram Yashavant     | B.Com.II |
| 1149    | Powar Akash Ganpati        | B.Com.II |
| 1150    | Powar Harshal Shridhar     | B.Com.II |
| 1151    | Powar Krutika Prashant     | B.Com.II |
| 1152    | Powar Mitali Anil          | B.Com.II |
| 1153    | Powar Pruthviraj Jayavant  | B.Com.II |
| 1154    | Powar Suraj Chandrakant    | B.Com.II |
| 1155    | Powar Swarupa Ashok        | B.Com.II |
| 1156    | Rajaram Adinath Maruti     | B.Com.II |
| 1157    | Rajaram Pratik Shankar     | B.Com.II |
| 1158    | Rajgole Priti Vishnu       | B.Com.II |
| 1159    | Rajgolkar Harshada Tukaram | B.Com.II |
| 1160    | Raut Sarita Sanjay         | B.Com.II |
| 1161    | Ravan Samiksha Ravindra    | B.Com.II |
| 1162    | Ravan Sourabha Ramchandra  | B.Com.II |
| 1163    | Redekar Sushant Sanjay     | B.Com.II |
| 1164    | Redekar Trupti Dattatray   | B.Com.II |
| 1165    | Sable Anuradha Arjun       | B.Com.II |
| 1166    | Sagar Vivek Ananda         | B.Com.II |
| 1167    | Salamwade Sahil Shivaji    | B.Com.II |
| 1168    | Salvi Shivani Sunil        | B.Com.II |
| 1169    | Sanadi Alfiya Moula        | B.Com.II |
| 1170    | Sankpal Namita Arjun       | B.Com.II |
| 1171    | Sankpal Rohini Vinod       | B.Com.II |
| 1172    | Sardesai Ankita Annasaheb  | B.Com.II |