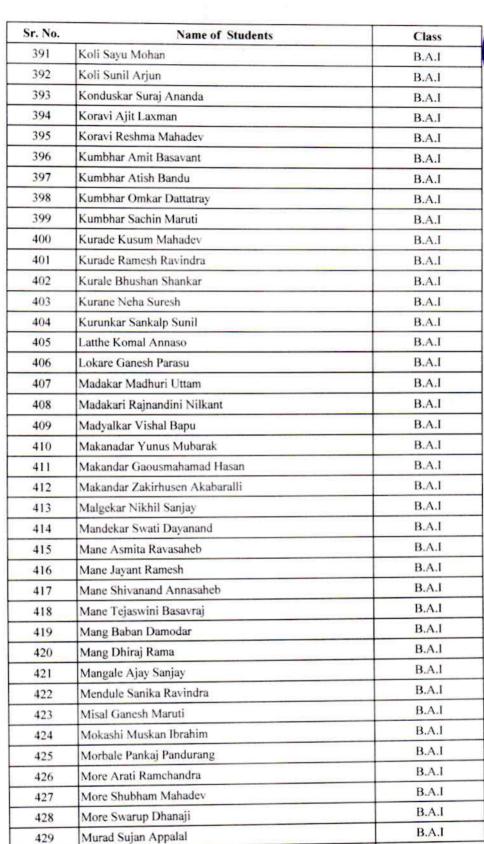

| Sr. No. | Name of Students            | Class |
|---------|-----------------------------|-------|
| 303     | Deshwal Shubham Babu        | B.A.I |
| 304     | Devale Rutika Mahadev       | B.A.I |
| 305     | Dhamankar Pranali Vasant    | B.A.I |
| 306     | Dhangar Sagar Vitthal       | B.A.1 |
| 307     | Dhenge Sanjay Narayan       | B.A.I |
| 308     | Dhonukshe Aditya Eknath     | B.A.I |
| 309     | Dhonukshe Aniket Ananda     | B.A.I |
| 310     | Dorugade Aditi Sunil        | B.A.I |
| 311     | Fadake Sambhaji Santaram    | B.A.I |
| 312     | Farakate Rupali Dhondiram   | B.A.I |
| 313     | Gadakari Omram Umesh        | B.A.I |
| 314     | Gadakari Sarita Mallikarjun | B.A.I |
| 315     | Gadakari Utkrsh Shivanand   | B.A.I |
| 316     | Gaddi Kalpana Balkrushna    | B.A.I |
| 317     | Gaikwad Aditya Balaso       | B.A.I |
| 318     | Gaikwad Pallavi Shivaji     | B.A.I |
| 319     | Gawade Sonali Ramu          | B.A.I |
| 320     | Ghabade Adarsh Suresh       | B.A.I |
| 321     | Ghadekar Omkar Mahadev      | B.A.I |
| 322     | Ghalagi Akshata Appasaheb   | B.A.I |
| 323     | Ghaste Amit Narayan         | B.A.l |
| 324     | Ghasti Santosh Ajit         | B.A.I |
| 325     | Godase Yashwant Dattatray   | B.A.I |
| 326     | Gokakakar Rasika Sagar      | B.A.I |
| 327     | Gundali Kiran Bhairu        | B.A.I |
| 328     | Gundap Seema Suresh         | B.A.I |
| 329     | Gundap Sonali Suresh        | B.A.I |
| 330     | Gurav Ankush Basvant        | B.A.I |
| 331     | Gurav Prasad Namdev         | B.A.I |
| 332     | Hajare Ankita Raju          | B.A.I |
| 333     | Hajare Prajakta Raju        | B.A.I |
| 334     | Harale Bajang Dattatray     | B,A.I |
| 335     | Hasabe Archana Ananda       | B.A.I |
| 336     | Hattarage Prashant Maruti   | B.A.I |
| 337     | Hiremath Akash Mallaya      | B.A.I |
| 338     | Hodage Komal Sagar          | B.A.I |
| 339     | Hodage Mangal Maruti        | B.A.I |
| 340     | Hodage Navnath Shivaji      | B.A.I |
| 341     | Hodage Prasad Narayan       | B.A.I |
| 342     | Hodage Sanika Shrikant      | B.A.I |
| 343     | Husenkar Lahu Balu          | B.A.I |
| 344     | Ilake Ranjeet Pandurang     | B.A.I |
| 345     | Jadhav Gaurav Ashok         | B.A.I |
| 346     | Jadhav Pooja Ashok          | B,A.I |

B.A.I

389

390

Khot Shubham Krushna

B.A.I

B.A.I

B.A.I

B.A.I

Naik Akash Ashok

Naik Chetan Maruti

Naik Paru Pirapa

Naik Akshay Mahadev

Naik Prabhu Ramchandra

430

431

432