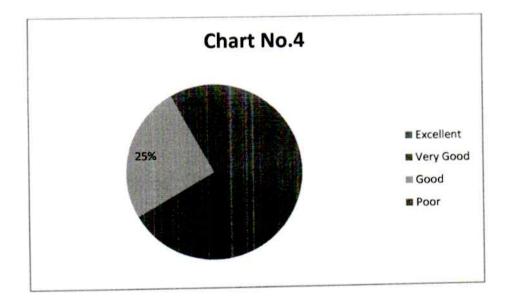

| 5.3               | 75        |
| 8         | 23        | 30.7              | 25                  | 33.3              | 23                  | 30.7              | 4                   | 5.3               | 75        |
| 9         | 28        | 37.3              | 23                  | 30.7              | 22                  | 29.3              | 2                   | 2.7               | 75        |

#### Academic Year 2021-2022.



Shivarat College of Arts, Commerce & D.S.Kadam Science College, ADHINGLAJ (Dist.Kolhapar)

VRSS

IFN

## PRINCIPAL Selvered Codege of Arts.Communa-A CLS.Andern Science College CADHOROL NU COLLEGE COLLEGE

\*

## 1. Relevance of curricula to the needs of 21st Century





## 2. Knowledge level of the Program





## 4. Research insights from courses





## 5. Enhancement of leadership qualities



## 6. Technical skills are developed



## 7. Teachers' performance in curriculum delivery





## 8. Environment and social awareness content in syllabus



## 9. Contribution in personality development







## Form C

## Shivraj College of Arts, Commerce & D.S. Kadam Science College, Gadhinglaj.

Parent's Feedback on College (Manual)

| Name of the Parent | Year |
|--------------------|------|
|--------------------|------|

Mark ( $\checkmark$ ) against the selected option.

1. Do you think the curriculum prescribed is relevant for your Ward's career?

2. Do you think the semester system is beneficial for the students?

3. How do you rate the service that you get from the College Office?

4. Are there enough and updated sports equipments