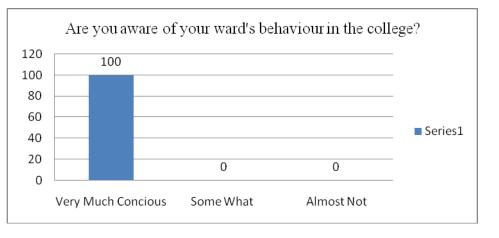

## Key Indicator - Feedback System

1.4.1 Institution obtains feedback on the academic performance and ambience of the institution from various stakeholders, such as Students, Teachers, Employers, Alumni etc. and action taken report on the feedback is made available on institutional website (Yes or No)