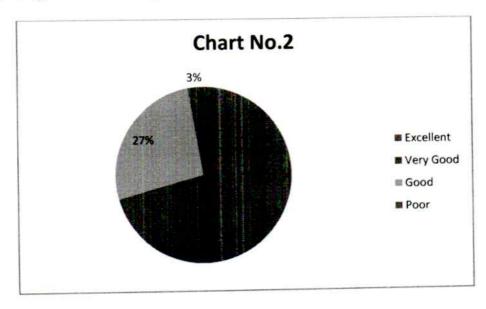

| 21.3              | 4                   | 5.3               | 75        |
| 8         | 23        | 30.7              | 25                  | 33.3              | 23                  | 30.7              | 4                   | 5.3               | 75        |
| 9         | 28        | 37.3              | 23                  | 30.7              | 22                  | 29.3              | 2                   | 2.7               | 75        |

#### Academic Year 2021-2022.



Shivarat College of Arts, Commerce & D.S.Kadam Science College, ADHINGLAJ (Dist.Kolhapar)

VRSS

IFN

## PRINCIPAL Selvered Codege of Arts.Communa-A CLS.Andern Science College CADHOROL NU COLLEGE COLLEGE

\*

## 1. Relevance of curricula to the needs of 21st Century





## 2. Knowledge level of the Program





## 4. Research insights from courses





## 5. Enhancement of leadership qualities



## 6. Technical skills are developed



## 7. Teachers' performance in curriculum delivery





## 8. Environment and social awareness content in syllabus



## 9. Contribution in personality development







## Form C

## Shivraj College of Arts, Commerce & D.S. Kadam Science College, Gadhinglaj.

Parent's Feedback on College (Manual)

| Name of the Parent | Year |
|--------------------|------|
|--------------------|------|

Mark ( $\checkmark$ ) against the selected option.

1. Do you think the curriculum prescribed is relevant for your Ward's career?

2. Do you think the semester system is beneficial for the students?

3. How do you rate the service that you get from the College Office?

4. Are