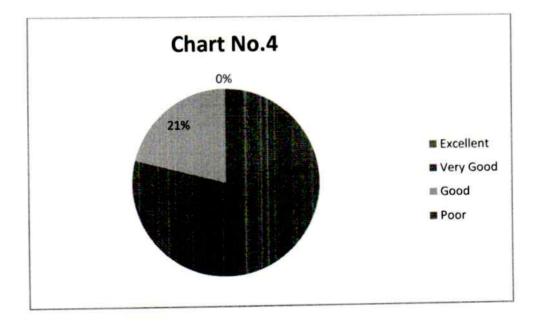

48.0%)  | 25 (31.0%) | 17 (21.0%)  | 0 (00)   | 81 (100%) |
| 5      | 40 (49.0%)  | 28 (35.0%) | 9 (11.0%)   | 4 (5.0%) | 81 (100%) |
| 6      | 31 (38.0%)  | 27 (34.0%) | 22 (27.0%)  | 1 (1.0%) | 81 (100%) |
| 7      | 31 (38.0%)  | 36 (45.0%) | 13 (16.0%)  | 1 (1.0%) | 81 (100%) |
| 8      | 30 (37.0%)  | 30 (37.0%) | 18 (22.0%)  | 3 (4.0%) | 81 (100%) |
| 9      | 48 (59.0%)  | 20 (25.0%) | 12 (15.0%)  | 1 (1.0%) | 81 (100%) |

## **Teachers Feedback on curricular aspects 2021-22**







1. The Course Content is Adequate and relevant to 21st Century.



2. Curriculum provides comprehensive knowledge of the course.







3. The course includes theoretical as well as practical aspects of knowledge



4. Course content is useful for employability, self-employment and entrepreneurship.





6. Development of life skills through curriculum



7. Integration of crosscutting issues like Ethics, gender, human values, environmental values, etc in curriculum.



## 8. Inculcation of research culture through course









## Employer's Online Feedback on Curricular Aspects Academic Year 2021-2022.

#### Questions

- 1. Do you think the existing curriculum of Arts, Commerce and Science streams fulfills the needs of 21st century job market?
- 2. Do you think the curriculum imparts employability skills to students?
- 3. Do you think the existing curriculum creates awareness about future job challenges and motivates them to equip themselves accordingly?
- 4. Does the curriculum incorporate internship program/on-the-floor training.
- 5. Does the curriculum impart entrepreneurial sk