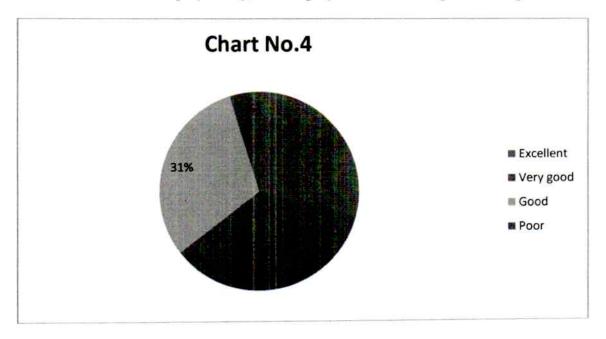

| 363       | 352     | 37     | 982    |
|        | (23.4%)   | (37.00%)  | (35.8%) | (3.8%) | (100%) |
| 7      | 184       | 308       | 433     | 57     | 982    |
|        | (18.7%)   | (31.4%)   | (44.1%) | (5.8%) | (100%) |
| 8      | 244       | 324       | 360     | 54     | 982    |
|        | (24.8%)   | (33.00%)  | (36.7%) | (5.5%) | (100%) |
| 9      | 361       | 343       | 247     | 31     | 982    |
|        | (36.8%)   | (34.9%)   | (25.2%) | (3.2%) | (100%) |





#### The Course Content is Adequate and relevant to 21st Century. 1.



2. Curriculum provides comprehensive knowledge of the course.



## 3. The course includes theoretical as well as practical aspects of knowledge



4. Course content is useful for employability, self-employment and entrepreneurship.





5. The Contribution of course in personality development.



### 6. Development of life skills through curriculum



7. Integration of crosscutting issues like Ethics, gender, human values, environmental values etc. in curriculum.

K.V.R.S.S.S GADHINGLA



### 8. Inculcation of research culture through course









## Shivraj College of Arts, Commerce & D. S. Kadam Science College, Gadhinglaj Dist- Kolhapur

## **Teachers Feedback on curricular aspects 2021-22**

## Questions

- 1. The Course Content is Adequate and relevant to 21st Century.
- 2. Curriculum provides comprehensive knowledge of the course.
- 3. The course includes theoretical as well as practical aspects of knowledge
- 4. Course content is useful for employability, self-employment and entrepreneurship.
- 5. The Contri