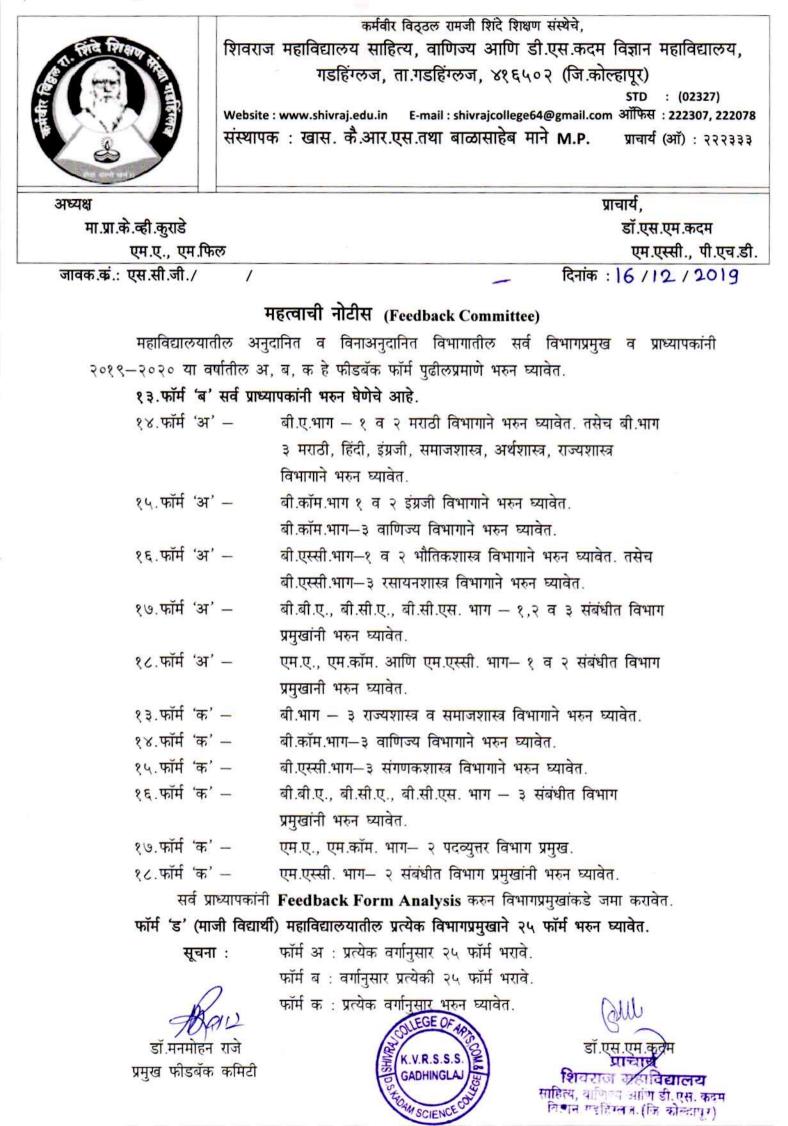

#### NOTICE

Date - 28/07/2021

GADHING

All the members of Feedback Committee are hereby informed that the meeting of committee will be held on Friday, 30/07/2021 at 10.30 am in the IQAC Room. All committee members are instructed to be present in time for the same.

Agenda:

- · To confirm the minutes of the last meeting
- To discuss about feedback on syllabus in the academic year 2021-22.
- To decide the period of collecting the feedback from the stakeholders.
- To discuss the issues raised in zero session.