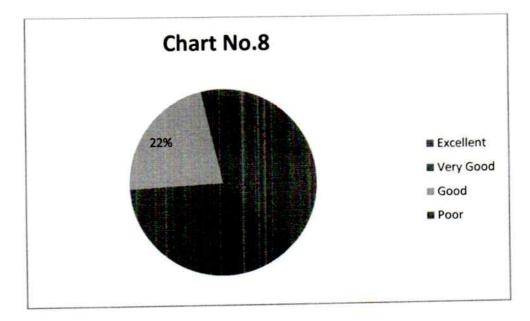

.0%)  | 36 (45.0%) | 13 (16.0%)  | 1 (1.0%) | 81 (100%) |
| 8      | 30 (37.0%)  | 30 (37.0%) | 18 (22.0%)  | 3 (4.0%) | 81 (100%) |
| 9      | 48 (59.0%)  | 20 (25.0%) | 12 (15.0%)  | 1 (1.0%) | 81 (100%) |

## **Teachers Feedback on curricular aspects 2021-22**







1. The Course Content is Adequate and relevant to 21st Century.



2. Curriculum provides comprehensive knowledge of the course.







3. The course includes theoretical as well as practical aspects of knowledge



4. Course content is useful for employability, self-employment and entrepreneurship.





6. Development of life skills through curriculum



7. Integration of crosscutting issues like Ethics, gender, human values, environmental values, etc in curriculum.



## 8. Inculcation of research culture through course









## Employer's Online Feedback on Curricular Aspects Academic Year 2021-2022.

#### Questions

- 1. Do you think the existing curriculum of Arts, Commerce and Science streams fulfills the needs of 21st century job market?
- 2. Do you think the curriculum imparts employability skills to students?
- 3. Do you think the existing curriculum creates awareness about future job challenges and motivates them to equip themselves accordingly?
- 4. Does the curriculum incorporate internship program/on-the-floor training.
- 5. Does the curriculum impart entrepreneurial skills or promote self employment?
- 6. Does the curriculum provide space to learn soft skills?
- 7. Does the curriculum develop creative-critical thinking abilities, analytical skills and leadership qualities among students?
- 8