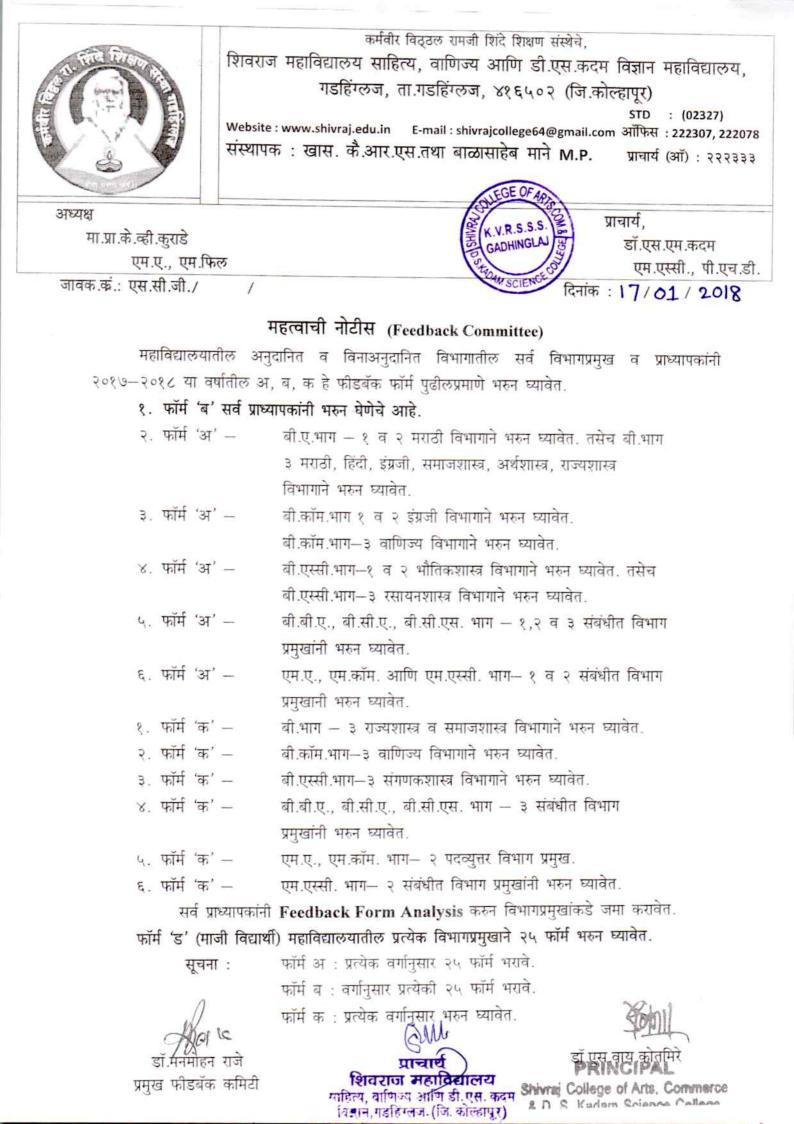

#### NOTICE

Date - 28/07/2021

GADHING

All the members of Feedback Committee are hereby informed that the meeting of committee will be held on Friday, 30/07/2021 at 10.30 am in the IQAC Room. All committee members are instructed to be present in time for the same.

Agenda:

- · To confirm the minutes of the last meeting
- To discuss about feedback on syllabus in the academic year 2021-22.
- To decide the period of collecting the feedback from the stakeholders.
- To discuss the issues raised in zero session.