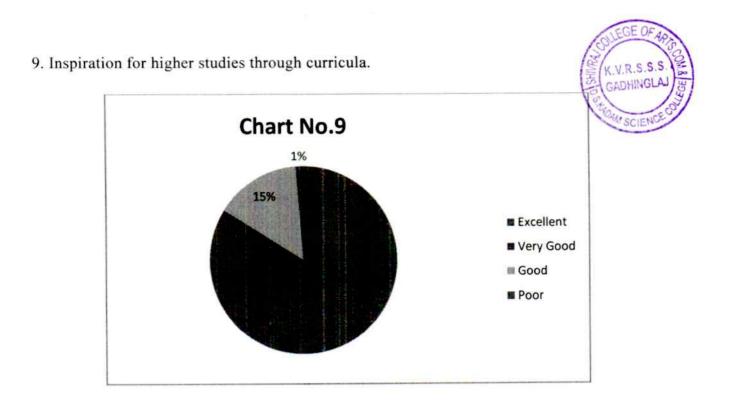

%)  | 36 (45.0%) | 13 (16.0%)  | 1 (1.0%) | 81 (100%) |
| 8      | 30 (37.0%)  | 30 (37.0%) | 18 (22.0%)  | 3 (4.0%) | 81 (100%) |
| 9      | 48 (59.0%)  | 20 (25.0%) | 12 (15.0%)  | 1 (1.0%) | 81 (100%) |

## **Teachers Feedback on curricular aspects 2021-22**







1. The Course Content is Adequate and relevant to 21st Century.



2. Curriculum provides comprehensive knowledge of the course.







3. The course includes theoretical as well as practical aspects of knowledge



4. Course content is useful for employability, self-employment and entrepreneurship.





6. Development of life skills through curriculum



7. Integration of crosscutting issues like Ethics, gender, human values, environmental values, etc in curriculum.



## 8. Inculcation of research culture through course









## Employer's Online Feedback on Curricular Aspects Academic Year 2021-2022.

#### Questions

- 1. Do you think the existing curriculum of Arts, Commerce and Science streams fulfills the needs of 21st century job market?
- 2. Do you think the curriculum imparts employability skills to students?
- 3. Do you think the existing curriculum creates awareness about future job challenges and motivates them to equip themselves accordingly?
- 4. Does the curriculum incorporate internship program/on-the-floor training.
- 5. Does the curriculum impart entrepreneurial skills or promote self employment?
- 6. Does the curriculum provide space to learn soft skills?
- 7. Does the curriculum develop creative-critical thinking abilities, analytical skills and leadership qualities among students?
- 8.