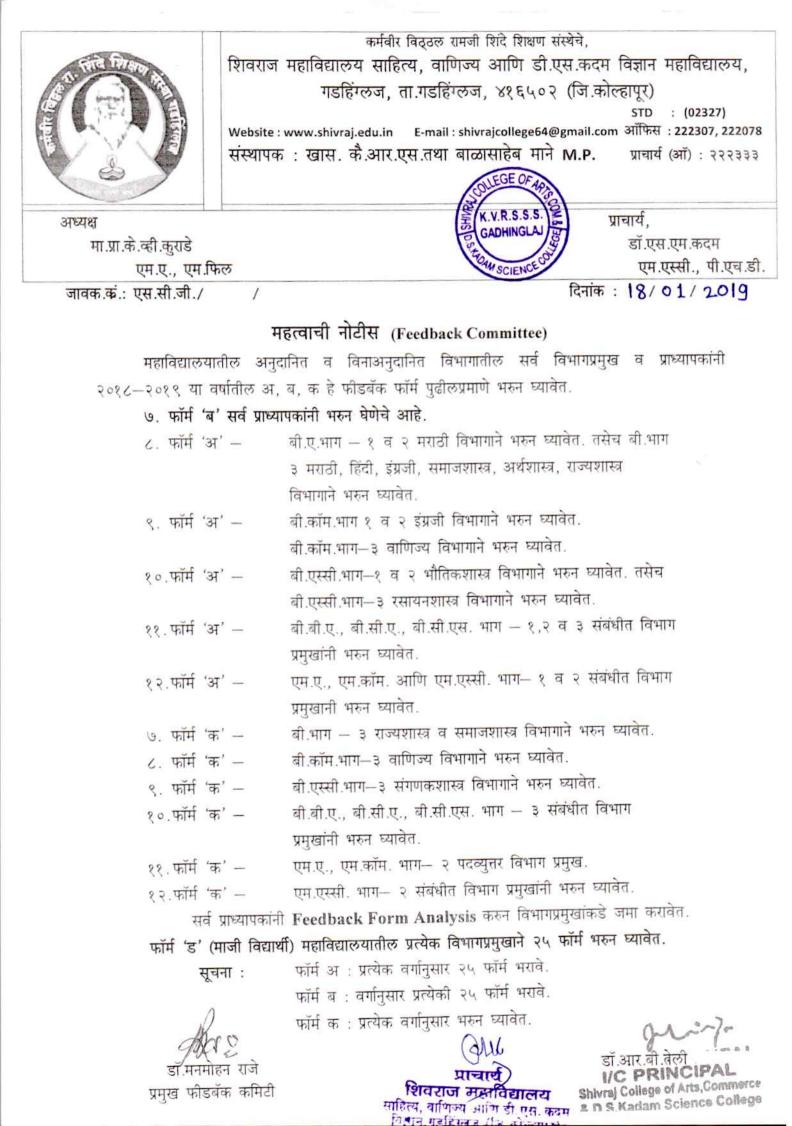

#### NOTICE

Date - 28/07/2021

GADHING

All the members of Feedback Committee are hereby informed that the meeting of committee will be held on Friday, 30/07/2021 at 10.30 am in the IQAC Room. All committee members are instructed to be present in time for the same.

Agenda:

- · To confirm the minutes of the last meeting
- To discuss about feedback on syllabus in the academic year 2021-22.
- To decide the period of collecting the feedback from the stakeholders.
- To discuss the issues raised in zero session.