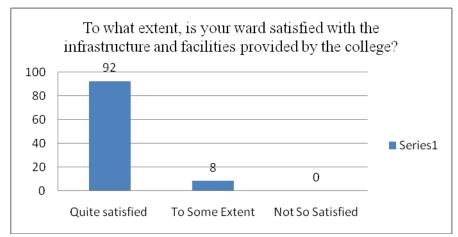

## Karmveer Vitthal Ramji Shinde Shikshan Sanstha's SHIVRAJ COLLEGE OF ARTS, COMMERCE AND D. S. KADAM SCIENCE COLLEGE, GADHINGLAJ DIST. KOLHAPUR (MAHARASHTRA) 4165002

1.4.1 Institution obtains feedback on the academic performance and ambience of the institution from various stakeholders, such as Students, Teachers, Employers, Alumni etc. and action taken report on the feedback is made available on institutional website (Yes or No) - Yes