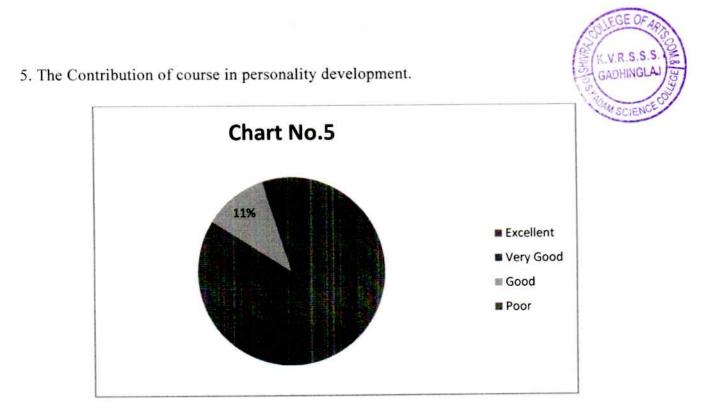

.0%)  | 25 (31.0%) | 17 (21.0%)  | 0 (00)   | 81 (100%) |
| 5      | 40 (49.0%)  | 28 (35.0%) | 9 (11.0%)   | 4 (5.0%) | 81 (100%) |
| 6      | 31 (38.0%)  | 27 (34.0%) | 22 (27.0%)  | 1 (1.0%) | 81 (100%) |
| 7      | 31 (38.0%)  | 36 (45.0%) | 13 (16.0%)  | 1 (1.0%) | 81 (100%) |
| 8      | 30 (37.0%)  | 30 (37.0%) | 18 (22.0%)  | 3 (4.0%) | 81 (100%) |
| 9      | 48 (59.0%)  | 20 (25.0%) | 12 (15.0%)  | 1 (1.0%) | 81 (100%) |

## **Teachers Feedback on curricular aspects 2021-22**







1. The Course Content is Adequate and relevant to 21st Century.



2. Curriculum provides comprehensive knowledge of the course.







3. The course includes theoretical as well as practical aspects of knowledge



4. Course content is useful for employability, self-employment and entrepreneurship.





6. Development of life skills through curriculum



7. Integration of crosscutting issues like Ethics, gender, human values, environmental values, etc in curriculum.



## 8. Inculcation of research culture through course









## Employer's Online Feedback on Curricular Aspects Academic Year 2021-2022.

#### Questions

- 1. Do you think the existing curriculum of Arts, Commerce and Science streams fulfills the needs of 21st century job market?
- 2. Do you think the curriculum imparts employability skills to students?
- 3. Do you think the existing curriculum creates awareness about future job challenges and motivates them to equip themselves accordingly?
- 4. Does the curriculum incorporate internship program/on-the-floor training.
- 5. Does the curriculum impart entrepreneurial skil