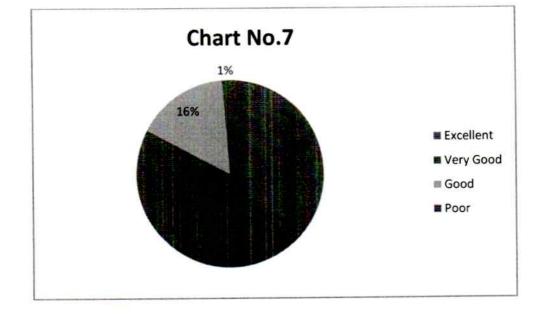

| 22 (27.0%)  | 1 (1.0%) | 81 (100%) |
| 7      | 31 (38.0%)  | 36 (45.0%) | 13 (16.0%)  | 1 (1.0%) | 81 (100%) |
| 8      | 30 (37.0%)  | 30 (37.0%) | 18 (22.0%)  | 3 (4.0%) | 81 (100%) |
| 9      | 48 (59.0%)  | 20 (25.0%) | 12 (15.0%)  | 1 (1.0%) | 81 (100%) |

## **Teachers Feedback on curricular aspects 2021-22**







1. The Course Content is Adequate and relevant to 21st Century.



2. Curriculum provides comprehensive knowledge of the course.







3. The course includes theoretical as well as practical aspects of knowledge



4. Course content is useful for employability, self-employment and entrepreneurship.





6. Development of life skills through curriculum



7. Integration of crosscutting issues like Ethics, gender, human values, environmental values, etc in curriculum.



## 8. Inculcation of research culture through course









## Employer's Online Feedback on Curricular Aspects Academic Year 2021-2022.

#### Questions

- 1. Do you think the existing curriculum of Arts, Commerce and Science streams fulfills the needs of 21st century job market?
- 2. Do you think the curriculum imparts employability skills to students?
- 3. Do you think the existing curriculum creates awareness about future job challenges and motivates them to equip themselves accordingly?
- 4. Does the curriculum incorporate internship program/on-the-floor training.
- 5. Does the curriculum impart entrepreneurial skills or promote self employment?
- 6. Does the curriculum provide space to learn soft skills?
- 7. Does the curriculum develop creative-critical thinking abilities, analyt