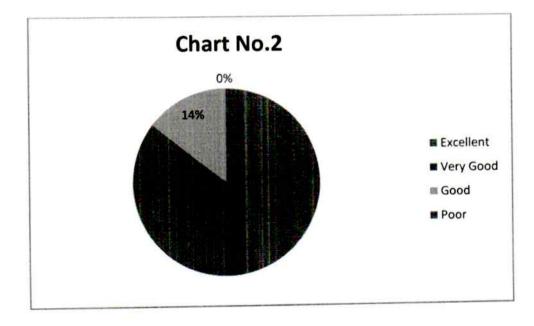

00%) |
| 2      | 37 (45.00%) | 34 (41.0%) | 12 (14.0%)  | 0 (00)   | 81 (100%) |
| 3      | 39 (48.0%)  | 27 (33.0%) | 13 (16.0%)  | 2 (3%)   | 81 (100%) |
| 4      | 39 (48.0%)  | 25 (31.0%) | 17 (21.0%)  | 0 (00)   | 81 (100%) |
| 5      | 40 (49.0%)  | 28 (35.0%) | 9 (11.0%)   | 4 (5.0%) | 81 (100%) |
| 6      | 31 (38.0%)  | 27 (34.0%) | 22 (27.0%)  | 1 (1.0%) | 81 (100%) |
| 7      | 31 (38.0%)  | 36 (45.0%) | 13 (16.0%)  | 1 (1.0%) | 81 (100%) |
| 8      | 30 (37.0%)  | 30 (37.0%) | 18 (22.0%)  | 3 (4.0%) | 81 (100%) |
| 9      | 48 (59.0%)  | 20 (25.0%) | 12 (15.0%)  | 1 (1.0%) | 81 (100%) |

## **Teachers Feedback on curricular aspects 2021-22**







1. The Course Content is Adequate and relevant to 21st Century.



2. Curriculum provides comprehensive knowledge of the course.







3. The course includes theoretical as well as practical aspects of knowledge



4. Course content is useful for employability, self-employment and entrepreneurship.





6. Development of life skills through curriculum



7. Integration of crosscutting issues like Ethics, gender, human values, environmental values, etc in curriculum.



## 8. Inculcation of research culture through course









## Employer's Online Feedback on Curricular Aspects Academic Year 2021-2022.

#### Questions

- 1. Do you think the existing curriculum of Arts, Commerce and Science streams fulfills the needs of 21st century job market?
- 2. Do you think the curriculum imparts employability skills to students?
- 3. Do you think the existing curriculum creates awareness about future job challenges and motiv