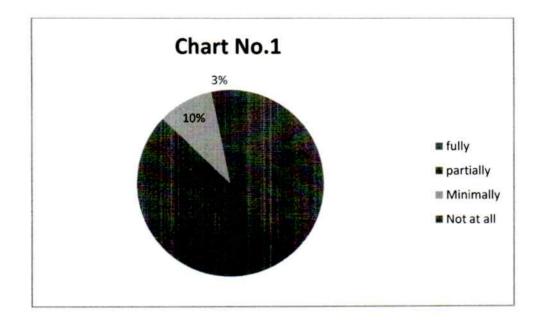

## Karmveer Vitthal Ramji Shinde Shikshan Sanstha's SHIVRAJ COLLEGE OF ARTS, COMMERCE AND D. S. KADAM SCIENCE COLLEGE, GADHINGLAJ DIST. KOLHAPUR (MAHARASHTRA) 4165002

1.4.1 Institution obtains feedback on the academic performance and ambience of the institution from various stakeholders, such as Students, Teachers, Employers, Alumni etc. and action taken report on the feedback is made available on institutional website (Yes or No) - Yes

## Key Indicator - Feedback System

1.4.1 Institution obtains feedback on the academic performance and ambience of the institution from various stakeholders, such as Students, Teachers, Employers, Alumni etc. and action taken report on the feedback is made available on institutional website (Yes or No)