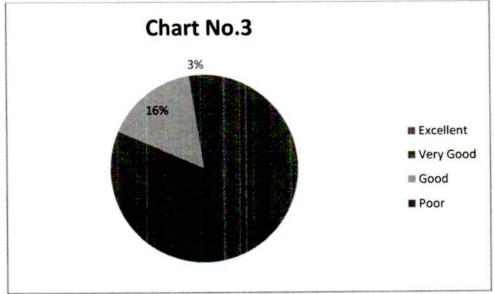

3      | 39 (48.0%)  | 27 (33.0%) | 13 (16.0%)  | 2 (3%)   | 81 (100%) |
| 4      | 39 (48.0%)  | 25 (31.0%) | 17 (21.0%)  | 0 (00)   | 81 (100%) |
| 5      | 40 (49.0%)  | 28 (35.0%) | 9 (11.0%)   | 4 (5.0%) | 81 (100%) |
| 6      | 31 (38.0%)  | 27 (34.0%) | 22 (27.0%)  | 1 (1.0%) | 81 (100%) |
| 7      | 31 (38.0%)  | 36 (45.0%) | 13 (16.0%)  | 1 (1.0%) | 81 (100%) |
| 8      | 30 (37.0%)  | 30 (37.0%) | 18 (22.0%)  | 3 (4.0%) | 81 (100%) |
| 9      | 48 (59.0%)  | 20 (25.0%) | 12 (15.0%)  | 1 (1.0%) | 81 (100%) |

## **Teachers Feedback on curricular aspects 2021-22**







1. The Course Content is Adequate and relevant to 21st Century.



2. Curriculum provides comprehensive knowledge of the course.







3. The course includes theoretical as well as practical aspects of knowledge



4. Course content is useful for employability, self-employment and entrepreneurship.





6. Development of life skills through curriculum



7. Integration of crosscutting issues like Ethics, gender, human values, environmental values, etc in curriculum.



## 8. Inculcation of research culture through course









## Employer's Online Feedback on Curricular Aspects Academic Year 2021-2022.

#### Questions

- 1. Do you think the existing curriculum of Arts, Commerce and Science streams fulfills the needs of 21st century job market?
- 2. Do you think the curriculum imparts employability skills to students?
- 3. Do you think the existing curriculum creates awareness about future job challenges and motivates them to equip themselves accordingly?
- 4. Does the curriculum incorporate inte