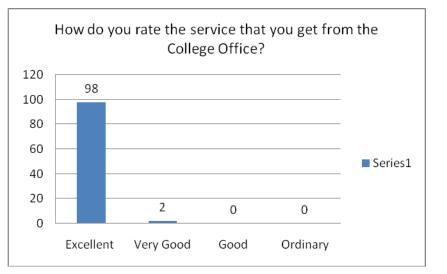

## Karmveer Vitthal Ramji Shinde Shikshan Sanstha's SHIVRAJ COLLEGE OF ARTS, COMMERCE AND D. S. KADAM SCIENCE COLLEGE, GADHINGLAJ DIST. KOLHAPUR (MAHARASHTRA) 4165002

1.4.1 Institution obtains feedback on the academic performance and ambience of the institution from various stakeholders, such as Students, Teachers, Employers, Alumni etc. and action taken report on the feedback is made available on institutional website (Yes or No) - Yes