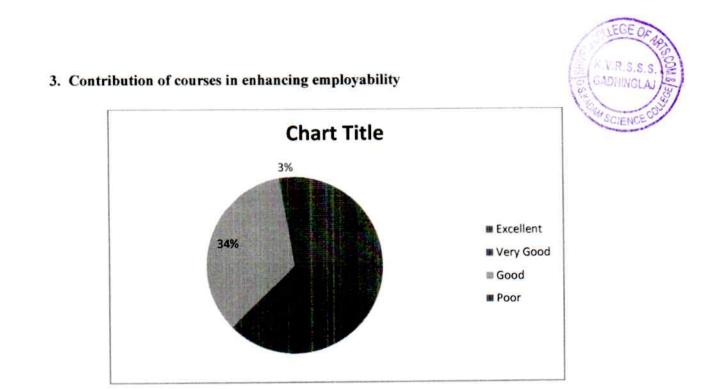

| 21.3              | 4                   | 5.3               | 75        |
| 8         | 23        | 30.7              | 25                  | 33.3              | 23                  | 30.7              | 4                   | 5.3               | 75        |
| 9         | 28        | 37.3              | 23                  | 30.7              | 22                  | 29.3              | 2                   | 2.7               | 75        |

#### Academic Year 2021-2022.



Shivarat College of Arts, Commerce & D.S.Kadam Science College, ADHINGLAJ (Dist.Kolhapar)

VRSS

IFN

## PRINCIPAL Selvered Codege of Arts.Communa-A CLS.Andern Science College CADHOROL NU COLLEGE COLLEGE

\*

## 1. Relevance of curricula to the needs of 21st Century





## 2. Knowledge level of the Program





## 4. Research insights from courses





## 5. Enhancement of leadership qualities



## 6. Technical skills are developed



## 7. Teachers' performance in curriculum delivery





## 8. Environment and social awareness content in syllabus



## 9. Contribution in personality development







## Form C

## Shivraj College of Arts, Commerce & D.S. Kadam Science College, Gadhinglaj.

Parent's Feedback on College (Manual)

| Name of the Parent | Year |
|--------------------|------|
|--------------------|------|

Mark ( $\checkmark$ ) against the selected option.

1. Do you think the curriculum prescribed is relevant for your Ward's career?

2. Do you think the semester system is beneficial for the students?

3. How do you rate the service that you get from the College Office?

4. Are th