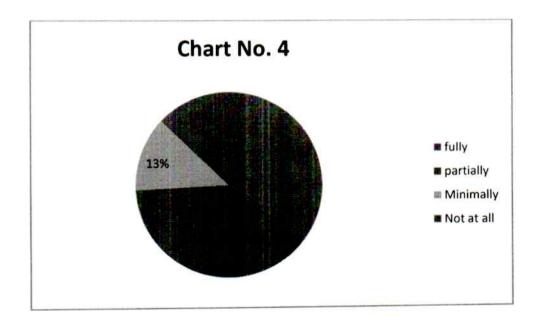

## **Index of Documents**

| Sr. No | Particulars                                |  |  |
|--------|--------------------------------------------|--|--|
| 1.     | Feedback Committee Meeting and Proceedings |  |  |
| 2.     | Feedback Collection Notice                 |  |  |
| 3.     | Feedback Analysis Notice                   |  |  |
| 4.     | Sample Blank Feedback Forms                |  |  |
| 5.     | Sample filled Feedback Forms               |  |  |
| 6.     | Sample Feedback Analysis Report            |  |  |
| 7.     | Action Taken Report                        |  |  |