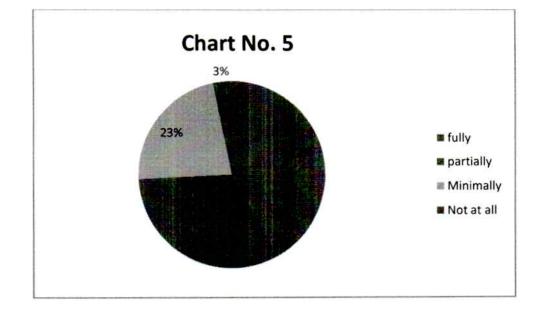

## **Index of Documents**

| Sr. No | Particulars                                |  |  |
|--------|--------------------------------------------|--|--|
| 1.     | Feedback Committee Meeting and Proceedings |  |  |
| 2.     | Feedback Collection Notice                 |  |  |
| 3.     | Feedback Analysis Notice                   |  |  |
| 4.     | Sample Blank Feedback Forms                |  |  |
| 5.     | Sample filled Feedback Forms               |  |  |
| 6.     | Sample Feedback Analysis Report            |  |  |
| 7.     | Action Taken Report                        |  |  |