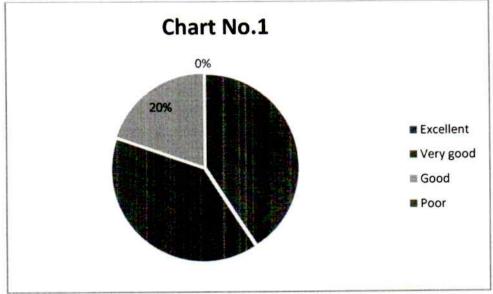

| 33 (41.0%)  | 32 (39.0%) | 16 (20.00%) | 0 (00)   | 81 (100%) |
| 2      | 37 (45.00%) | 34 (41.0%) | 12 (14.0%)  | 0 (00)   | 81 (100%) |
| 3      | 39 (48.0%)  | 27 (33.0%) | 13 (16.0%)  | 2 (3%)   | 81 (100%) |
| 4      | 39 (48.0%)  | 25 (31.0%) | 17 (21.0%)  | 0 (00)   | 81 (100%) |
| 5      | 40 (49.0%)  | 28 (35.0%) | 9 (11.0%)   | 4 (5.0%) | 81 (100%) |
| 6      | 31 (38.0%)  | 27 (34.0%) | 22 (27.0%)  | 1 (1.0%) | 81 (100%) |
| 7      | 31 (38.0%)  | 36 (45.0%) | 13 (16.0%)  | 1 (1.0%) | 81 (100%) |
| 8      | 30 (37.0%)  | 30 (37.0%) | 18 (22.0%)  | 3 (4.0%) | 81 (100%) |
| 9      | 48 (59.0%)  | 20 (25.0%) | 12 (15.0%)  | 1 (1.0%) | 81 (100%) |

## **Teachers Feedback on curricular aspects 2021-22**







1. The Course Content is Adequate and relevant to 21st Century.



2. Curriculum provides comprehensive knowledge of the course.







3. The course includes theoretical as well as practical aspects of knowledge



4. Course content is useful for employability, self-employment and entrepreneurship.





6. Development of life skills through curriculum



7. Integration of crosscutting issues like Ethics, gender, human values, environmental values, etc in curriculum.



## 8. Inculcation of research culture through course









## Employer's Online Feedback on Curricular Aspects Academic Year 2021-2022.

#### Questions

- 1. Do you think the existing curriculum of Arts, Commerce and Science streams fulfills the needs of 21st century job market?
- 2. Do you think the curriculum imparts employability skills to students?
- 3. Do you think the existing c