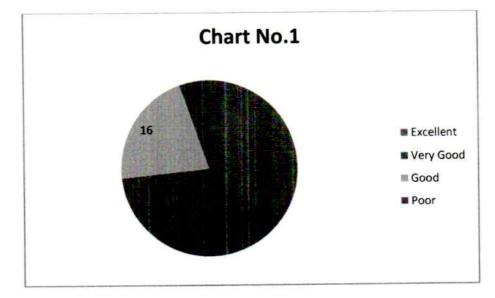

| 26.7              | 16                  | 21.3              | 4                   | 5.3               | 75        |
| 8         | 23        | 30.7              | 25                  | 33.3              | 23                  | 30.7              | 4                   | 5.3               | 75        |
| 9         | 28        | 37.3              | 23                  | 30.7              | 22                  | 29.3              | 2                   | 2.7               | 75        |

#### Academic Year 2021-2022.



Shivarat College of Arts, Commerce & D.S.Kadam Science College, ADHINGLAJ (Dist.Kolhapar)

VRSS

IFN

## PRINCIPAL Selvered Codege of Arts.Communa-A CLS.Andern Science College CADHOROL NU COLLEGE COLLEGE

\*

## 1. Relevance of curricula to the needs of 21st Century





## 2. Knowledge level of the Program





## 4. Research insights from courses





## 5. Enhancement of leadership qualities



## 6. Technical skills are developed



## 7. Teachers' performance in curriculum delivery





## 8. Environment and social awareness content in syllabus



## 9. Contribution in personality development







## Form C

## Shivraj College of Arts, Commerce & D.S. Kadam Science College, Gadhinglaj.

Parent's Feedback on College (Manual)

| Name of the Parent | Year |
|--------------------|------|
|--------------------|------|

Mark ( $\checkmark$ ) against the selected option.

1. Do you think the curriculum prescribed is relevant for your Ward's career?

2. Do you think the semester system is beneficial for the students?

3. How do you rate the service that y