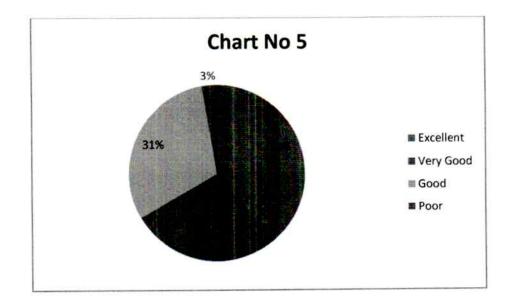

8         | 23        | 30.7              | 25                  | 33.3              | 23                  | 30.7              | 4                   | 5.3               | 75        |
| 9         | 28        | 37.3              | 23                  | 30.7              | 22                  | 29.3              | 2                   | 2.7               | 75        |

#### Academic Year 2021-2022.



Shivarat College of Arts, Commerce & D.S.Kadam Science College, ADHINGLAJ (Dist.Kolhapar)

VRSS

IFN

## PRINCIPAL Selvered Codege of Arts.Communa-A CLS.Andern Science College CADHOROL NU COLLEGE COLLEGE

\*

## 1. Relevance of curricula to the needs of 21st Century





## 2. Knowledge level of the Program





## 4. Research insights from courses





## 5. Enhancement of leadership qualities



## 6. Technical skills are developed



## 7. Teachers' performance in curriculum delivery





## 8. Environment and social awareness content in syllabus



## 9. Contribution in personality development







## Form C

## Shivraj College of Arts, Commerce & D.S. Kadam Science College, Gadhinglaj.

Parent's Feedback on College (Manual)

| Name of the Parent | Year |
|--------------------|------|
|--------------------|------|

Mark ( $\checkmark$ ) against the selected option.

1. Do you think the curriculum prescribed is relevant for your Ward's career?

2. Do you think the semester system is beneficial for the students?

3. How do you rate the service that you get from the College Office?

4. Are there enough and updated sports equipments and Gymkhana facilities?

5. To what extent, i