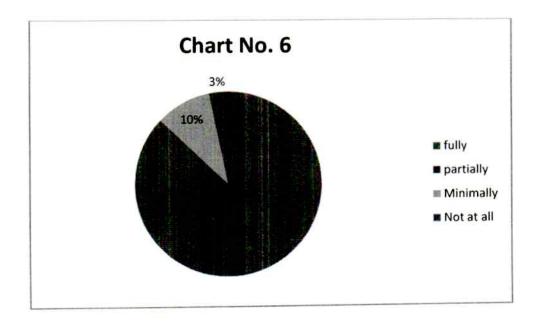

## **Index of Documents**

| Sr. No | Particulars                                |  |  |
|--------|--------------------------------------------|--|--|
| 1.     | Feedback Committee Meeting and Proceedings |  |  |
| 2.     | Feedback Collection Notice                 |  |  |
| 3.     | Feedback Analysis Notice                   |  |  |
| 4.     | Sample Blank Feedback Forms                |  |  |
| 5.     | Sample filled Feedback Forms               |  |  |
| 6.     | Sample Feedback Analysis Report            |  |  |
| 7.     | Action Taken Report                        |  |  |