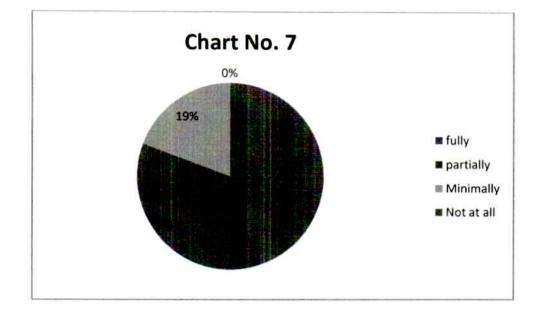

## **Index of Documents**

| Sr. No | Particulars                                |  |  |
|--------|--------------------------------------------|--|--|
| 1.     | Feedback Committee Meeting and Proceedings |  |  |
| 2.     | Feedback Collection Notice                 |  |  |
| 3.     | Feedback Analysis Notice                   |  |  |
| 4.     | Sample Blank Feedback Forms                |  |  |
| 5.     | Sample filled Feedback Forms               |  |  |
| 6.     | Sample Feedback Analysis Report            |  |  |
| 7.     | Action Taken Report                        |  |  |