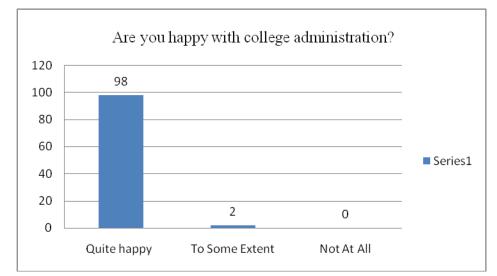

| 92    | 08    | -     | -    |
| 6              | 100   | -     | -     | -    |
| 7              | 100   | -     | -     | -    |
| 8              | 98    | 2     | -     | -    |
| 9              | 100   | -     | -     | -    |







## **1.** Do you think the curriculum prescribed is relevant for your Ward's career?











PRINCIPAL Shivraj College of Arta-Commerce & D.S.Kadam Science College, GADHINGLAJ (Dist Kothaput)

### 4. Are there enough and updated sports equipments and Gymkhana facilities?



# 5. To what extent, is your ward satisfied with the infrastructure and facilities provided by the college?



6 Are you satisfied with College teacher's teaching performance?







## 7. How would you rate the college?



## 8. Are you happy with college administration?











## SHIVRAJ COLLEGE OF ARTS, COMMERCE & D. S. KADAM SCIENCE COLLEGE, GADHINGLAJ, DIST- KOLHAPUR.

# Da 2: 7 SEP 2022

## ACTION TAKEN REPORT ON FEEDBACK ANALYSIS FOR THE YEAR 2021-22

It is seen that feedback forms are collected and analyzed. The feedback analysis report submitted to IQAC given by feedback committee from various stakeholders such as,

- Students
- Teachers
- Employers
- Alumni's and
- Parents

For the academic year 2021-2022, the above stakeholders have given some suggestions regarding the faculties, curriculum and infrastructure of institute. All the suggestion have been discussed in the IQAC meeting.

Therefore, we have taken necessary actions on these suggestions.

- Improve faculties work on curriculum,
- Increase the facilities of infrastructure.

These sugge