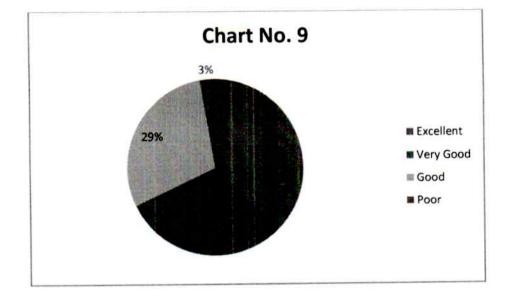

37.3              | 23                  | 30.7              | 22                  | 29.3              | 2                   | 2.7               | 75        |

#### Academic Year 2021-2022.



Shivarat College of Arts, Commerce & D.S.Kadam Science College, ADHINGLAJ (Dist.Kolhapar)

VRSS

IFN

## PRINCIPAL Selvered Codege of Arts.Communa-A CLS.Andern Science College CADHOROL NU COLLEGE COLLEGE

\*

## 1. Relevance of curricula to the needs of 21st Century





## 2. Knowledge level of the Program





## 4. Research insights from courses





## 5. Enhancement of leadership qualities



## 6. Technical skills are developed



## 7. Teachers' performance in curriculum delivery





## 8. Environment and social awareness content in syllabus



## 9. Contribution in personality development







## Form C

## Shivraj College of Arts, Commerce & D.S. Kadam Science College, Gadhinglaj.

Parent's Feedback on College (Manual)

| Name of the Parent | Year |
|--------------------|------|
|--------------------|------|

Mark ( $\checkmark$ ) against the selected option.

1. Do you think the curriculum prescribed is relevant for your Ward's career?

2. Do you think the semester system is beneficial for the students?

3. How do you rate the service that you get from the College Office?

4. Are there enough and updated sports equipments and Gymkhana facilities?

5. To what extent, is your ward satisfied with the infrastructure and facilities provided by the college?

6 Are you satisfied with College teacher's teaching performance?

- 7. How would you rate the college?
- 8. Are you happy