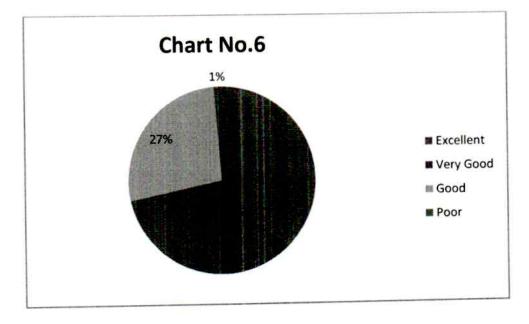

0%) |
| 5      | 40 (49.0%)  | 28 (35.0%) | 9 (11.0%)   | 4 (5.0%) | 81 (100%) |
| 6      | 31 (38.0%)  | 27 (34.0%) | 22 (27.0%)  | 1 (1.0%) | 81 (100%) |
| 7      | 31 (38.0%)  | 36 (45.0%) | 13 (16.0%)  | 1 (1.0%) | 81 (100%) |
| 8      | 30 (37.0%)  | 30 (37.0%) | 18 (22.0%)  | 3 (4.0%) | 81 (100%) |
| 9      | 48 (59.0%)  | 20 (25.0%) | 12 (15.0%)  | 1 (1.0%) | 81 (100%) |

## **Teachers Feedback on curricular aspects 2021-22**







1. The Course Content is Adequate and relevant to 21st Century.



2. Curriculum provides comprehensive knowledge of the course.







3. The course includes theoretical as well as practical aspects of knowledge



4. Course content is useful for employability, self-employment and entrepreneurship.





6. Development of life skills through curriculum



7. Integration of crosscutting issues like Ethics, gender, human values, environmental values, etc in curriculum.



## 8. Inculcation of research culture through course









## Employer's Online Feedback on Curricular Aspects Academic Year 2021-2022.

#### Questions

- 1. Do you think the existing curriculum of Arts, Commerce and Science streams fulfills the needs of 21st century job market?
- 2. Do you think the curriculum imparts employability skills to students?
- 3. Do you think the existing curriculum creates awareness about future job challenges and motivates them to equip themselves accordingly?
- 4. Does the curriculum incorporate internship program/on-the-floor training.
- 5. Does the curriculum impart entrepreneurial skills or promote self employment?
- 6. Does the curricu