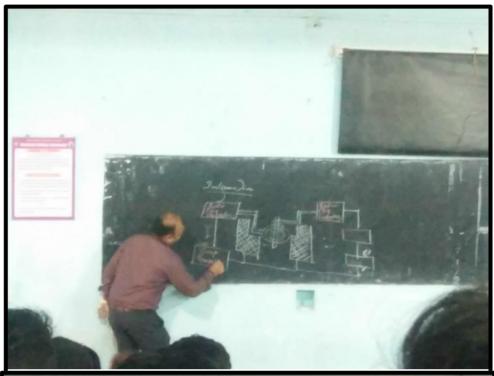

### **Notice**

All the students of B.Sc.III year are here by informed that, Guest lecture on the topic "Symmetry Elements in a Cube / Introduction – Solid State Physics" is arranged on 09/04/2022 at 11.30 a.m.

### SYMMETRY ELEMENTS IN A CUBE/ INTRODUCTION-SOLID STATE PHYSICS

Date: - 09/04/2022

TIME:-11.30 a.m.

**VENUE: -Physics Department** 

> INTRODUCTION

: Mr. G. S. Patil

Subject

: Symmetry elements in a cube

> Resource Person

: Prin. Dr. S. M. KADAM Shivraj College, Gadhinglaj

Subject

: Introduction-Solid state Physics

Resource Person

: Dr. A. R. Ghorpade HOD, YC College, Halkarni

Vote of thanks

: Dr. V. S. Sawant