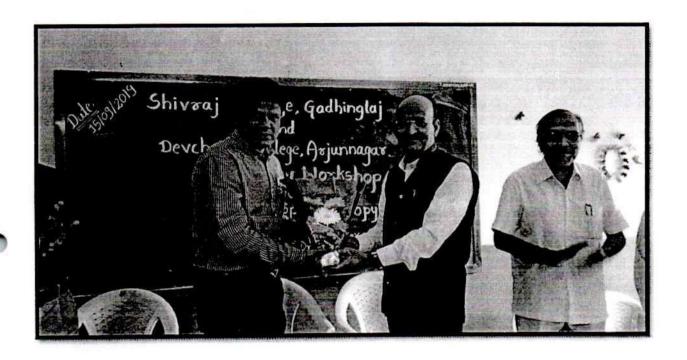

EVCHAND COLLEGE And Student Solhapur

| Sr. No | Name of student           |
|--------|---------------------------|
| 1.     | ARATI ASHOK PATIL         |
| 2.     | SNEHAL SURYAKANT MORE     |
| 3.     | RADHIKA DILIP JAGTAP      |
| 4.     | POOJA PANDHARINATH JADHAV |
| 5.     | NIKITA SURESH PATIL       |
| 6.     | MANISHA TANAJI KADAM      |
| 7.     | ABHIJEET HIRACHAND KAMATE |
| 8.     | SANDIP SANJAY LOHAR       |
| 9.     | KRISHNA SHASHIKANT PATIL  |
| 10.    | KRISHNAKANT DILIP PATIL   |
| 11.    | PRASHANT VITTHAL KHARADE  |
| 12.    | SUSHANT RAJENDRA GHATAGE  |
| 13.    | PRAMOD RAJARAM JADHAV     |



Principal
Shivraj College of Arts Commerce,
& D.S. Kadam Science College,
Gadhinglaj (Dist. Kolhapur)

# ONE DAY WORKSHOP ON MASS SPECTROSCOPY At SIVRAJ COLLEGE, GADHINGLAJ





#### ONE DAY WORKSHOP ON MASS SPECTROSCOPY At SIVRAJ COLLEGE, GADHINGLAJ







# ONE DAY WORKSHOP ON MASS SPECTROSCOPY At SIVRAJ COLLEGE, GADHINGLAJ





#### ONE DAY WORKSHOP ON MASS SPECTROSCOPY







| Sr.<br>No. | Name of Student           | Name of College         | Sign          |
|------------|---------------------------|-------------------------|---------------|
| 1          | Lohar Sandip Sanjay       | Jerichand college.      | Below.        |
| , 2        | Mobite Gajanan Sotap      | a. shivoai college Gad. |               |
| 3          | Hebbalkar Hitesh Pundlik  | Shivraj College God.    | And K.        |
| , 4        | Kamble Swapnil Sadashin   | ,                       | Kewlola.      |
| . 5        | Patri Sagar Balgounda     | shivaaj collège Gad     | (taki)