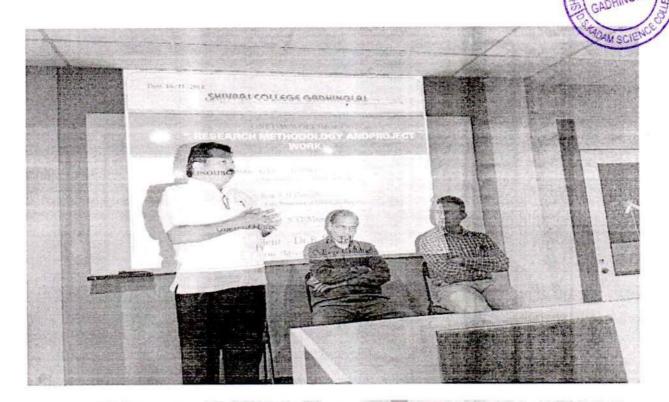

### **Notice**

All the students of B.Sc.III year are here by informed that, Guest lecture on the topic "Symmetry Elements in a Cube / Introduction – Solid State Physics" is arranged on 09/04/2022 at 11.30 a.m.

•Venue: Department of Physics

Head of Department (Prof. Dr .S .M .Kadam ) Principal (Prof. Dr.S.M.Kadam)

Principal
Shivraj College of Arts, commerce
& D.S. Kadam Science College,
Gadhinglaj.(Dist. Kolhapur)

### SYMMETRY ELEMENTS IN A CUBE/ INTRODUCTION-SOLID STATE PHYSICS

Date: - 09/04/2022

TIME:-11.30 a.m.

**VENUE: -Physics Department** 

> INTRODUCTION

: Mr. G. S. Patil

Subject

: Symmetry elements in a cube

> Resource Person

: Prin. Dr. S. M. KADAM Shivraj College, Gadhinglaj

Subject

: Introduction-Solid state Physics

Resource Person

: Dr. A. R. Ghorpade HOD, YC College, Halkarni

Vote of thanks

: Dr. V. S. Sawant

Organized by

: Department of Physics

> Faculty

: 1) Dr. V. S. Sawant

: 2) Mr. R. R. Kumbhar

3) Mr. P. T. Takale

: 4) Mr. G. S. Patil

: 5) Miss. R. T. Rajaram