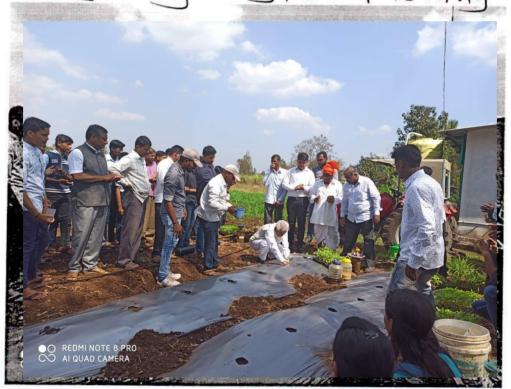

& D. S. Kadem Science College GADHINGLAJ (Dist.Kolhapur) को इक 2600013

Memorandum of Understanding

Between

Department of Chemistry

Shivraj College of Arts, Commerce and D. S. Kadam Science College, Gadhinglaj,

Dist. Kolhapur, Maharashtra 416502

(Affiliated to Shivaji University, Kolhapur)

And

Pharmaceutical and Analytical Training Institute, Gadhinglaj,

Dist. Kolhapur, Maharashtra 416 502

(ISO Certified)

This memorandum of understanding (herein after referred as MOU) is intends to set out the general principles of mutual co-operation in the field of education and executed on 03/09/2022 for the **period of Five Years** is entered into by and between