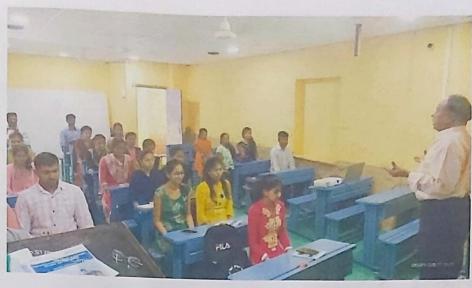

### **Notice**

All the students of B.Sc.III year are here by informed that, Guest lecture on the topic "Symmetry Elements in a Cube / Introduction – Solid State Physics" is arranged on 09/04/2022 at 11.30 a.m.

•Venue: Department of Physics

Head of Department (Prof. Dr .S .M .Kadam ) Principal (Prof. Dr.S.M.Kadam)

Principal
Shivraj College of Arts, commerce
& D.S. Kadam Science College,
Gadhinglaj.(Dist. Kolhapur)

It is my great pleasure to in ite you that as per telephonic talk, we have arranged your lecture under MOU/LINKAGE on "Introduction- Solid state Physics" Saturday, on dated 09th April, 2022 at 11.30 a.m. for B. Sc. III students ( Home & YC College, Halkarni)

Kindly please accept our invitation and guide our students.

Thanking you,

Prof. Dr. S. M. Kadam

(HOD Physics Department)

Prof. Dr. S. M

(Principal)

Shivraj College of Ar & D.S. Kadam Science College, Gadhinglaj.(Dist. Kolhapur)