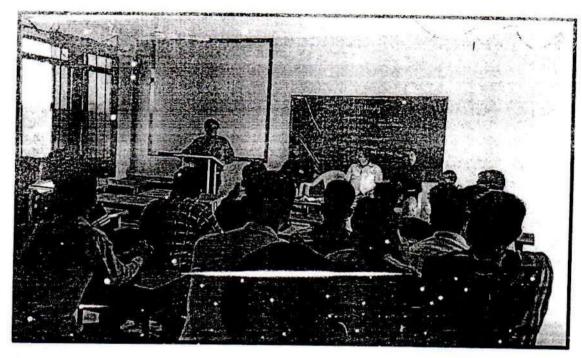

### **Notice**

All the students of B.Sc.III year are here by informed that, Guest lecture on the topic "Symmetry Elements in a Cube / Introduction – Solid State Physics" is arranged on 09/04/2022 at 11.30 a.m.

•Venue: Department of Physics

Head of Department (Prof. Dr .S .M .Kadam ) Principal (Prof. Dr.S.M.Kadam)

Principal
Shivraj College of Arts, commerce
& D.S. Kadam Science College,
Gadhinglaj.(Dist. Kolhapur)

### SYMMETRY ELEMENTS IN A CUBE/ INTRODUCTION-SOLID STATE PHYSICS

Date: - 09/04/2022

TIME:-11.30 a.m.

**VENUE: -Physics Department** 

> INTRODUCTION

: Mr. G. S. Patil

Subject

: Symmetry elements in a cube

> Resource Person

: Prin. Dr. S. M. KADAM Shivraj College, Gadhinglaj

Subject

: Introduction-Solid state Physics

Resource Person

: Dr. A. R. Ghorpade HOD, YC College, Halkarni

Vote of thanks

: Dr. V. S. Sawant

Organized by

: Department of Physics

> Faculty

: 1) Dr. V. S. Sawant

: 2) Mr. R. R. Kumbhar

3) Mr. P. T. Takale

: 4) Mr. G. S. Patil

: 5) Miss. R. T. Rajaram