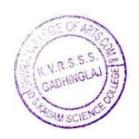

### **Notice**

All the students of B.Sc.III year are here by informed that, Guest lecture on the topic "Symmetry Elements in a Cube / Introduction – Solid State Physics" is arranged on 09/04/2022 at 11.30 a.m.

It is my great pleasure to in ite you that as per telephonic talk, we have arranged your lecture under MOU/LINKAGE on "Introduction- Solid state Physics" Saturday, on dated 09th April, 2022 at 11.30 a.m. for B. Sc. III students ( Home & YC College, Halkarni)

### SYMMETRY ELEMENTS IN A CUBE/ INTRODUCTION-SOLID STATE PHYSICS

Date: - 09/04/2022

TIME:-11.30 a.m.

**VENUE: -Physics Department** 

> INTRODUCTION

: Mr. G. S. Patil

Subject

: Symmetry elements in a cube

> Resource Person

: Prin. Dr. S. M. KADAM Shivraj College, Gadhinglaj

Subject

: Introduction-Solid state Physics

Resource Person

: Dr. A. R. Ghorpade HOD, YC College, Halkarni

Vote of thanks

: Dr. V. S. Sawant

Organized by

: Department of Physics

> Faculty

: 1) Dr. V. S. Sawant

: 2) Mr. R. R. Kumbhar

3) Mr. P. T. Takale

: 4) Mr. G. S. Patil

: 5) Miss. R. T. Rajaram