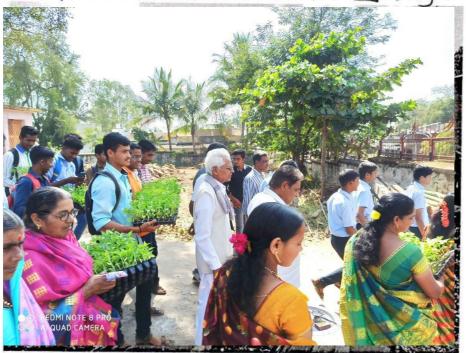

---------------------|
| 1.      | Khavre Pooja V.      |
| 2.      | Kulkarni Yogita V.   |
| 3.      | Shinde Swati A.      |
| 4.      | Kumbhar Nita Y.      |
| 5.      | Mudhole Tejaswini B. |
| 6.      | Mangutte Asmita Anil |
| 7.      | Patil Prajakta A.    |
| 8.      | Khot Saurav J.       |
| 9.      | Jadhav Sujit S.      |
| 10.     | Biranje Amol A.      |
| Staff   | Prof. Sartape J. V.  |
| Staff   | Mr. Patil Sanket. S. |

Found

HEAD
Department of Botany
Shivraj College of Arts, Commerce and
D.S.Kadam Science, Cart Inglai





collecting seedlings of Chilli fox



Students and formers
going towards field for
cutivation of Chilli



HEAD
Department of Botany
Shivraj College of Arts, Commerce and
D.S.Kadam Science, Gadt inclai





K.V.R. s.s.s and Students going to field



prof. Sushant More giving information about organic-farming

Frent

HEAD
Department of Botany
Shivraj College of Arts, Commerce and
D.S.Kadam Science, Gadhinglai



student and farmers + round in organic farming activity



Students of Shivery college Cutivating Chilli Seedkings Shivray college

> HEAD Department of Botany Shivraj College of Arts, Commerce and

D.S.Kadam Science, Gadhinglai



prof. k.v. kurade sharing his views regarding organic farming



the seedlings of chilli



HEAD
Department of Botany
Shivral College of Arts, Commerce and
D.S.Kadam Science, Gadhington





seedlings of chilli



Students participated in cultivation of chilliseedlings



HEAD
Department of Botany
Shivraj College of Arts, Commerce and
D.S. Kadam Science, Gadhinglai



Mr. Sunket Patil cultivating