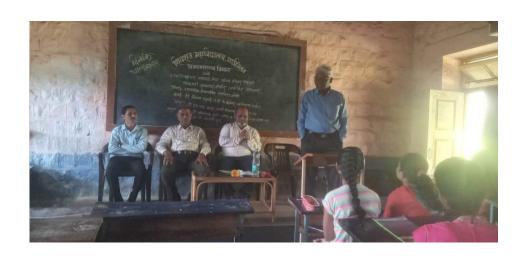

### **Notice**

All the students of B.Sc.III year are here by informed that, Guest lecture on the topic "Symmetry Elements in a Cube / Introduction – Solid State Physics" is arranged on 09/04/2022 at 11.30 a.m.

•Venue: Department of Physics

Head of Department (Prof. Dr .S .M .Kadam ) Principal (Prof. Dr.S.M.Kadam)

Principal
Shivraj College of Arts, commerce
& D.S. Kadam Science College,
Gadhinglaj.(Dist. Kolhapur)