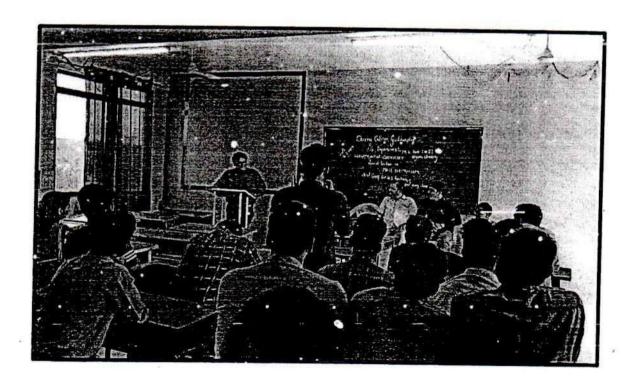

### **Notice**

All the students of B.Sc.III year are here by informed that, Guest lecture on the topic "Symmetry Elements in a Cube / Introduction – Solid State Physics" is arranged on 09/04/2022 at 11.30 a.m.

•Venue: Department of Physics

Head of Department (Prof. Dr .S .M .Kadam ) Principal (Prof. Dr.S.M.Kadam)

Principal
Shivraj College of Arts, commerce
& D.S. Kadam Science College,
Gadhinglaj.(Dist. Kolhapur)

### SYMMETRY ELEMENTS IN A CUBE/ INTRODUCTION-SOLID STATE PHYSICS

Date: - 09/04/2022

TIME:-11.30 a.m.

**VENUE: -Physics Department** 

> INTRODUCTION

: Mr. G. S. Patil

Subject

: Symmetry elements in a cube

> Resource Person

: Prin. Dr. S. M. KADAM Shivraj College, Gadhinglaj

Subject

: Introduction-Solid state Physics

Resource Person

: Dr. A. R. Ghorpade HOD, YC College, Halkarni

Vote of thanks

: Dr. V. S. Sawant

Organized by

: Department of Physics

> Faculty

: 1) Dr. V. S. Sawant

: 2) Mr. R. R. Kumbhar

3) Mr. P. T. Takale

: 4) Mr. G. S. Patil

: 5) Miss. R. T. Rajaram