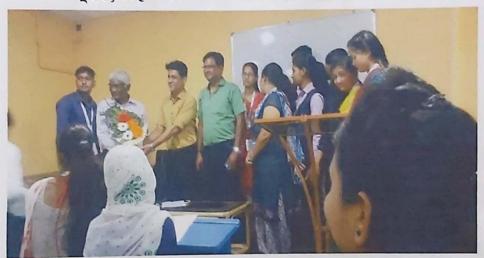

Subject - Letter of Appreciation...

Dear Sir,

We are very much thankful to you for inviting us and to deliver seminar "FREE HANDS-ON TRAINING SEMINAR SESSION" for our M.Sc. Chemistry Students in your institute on dated 18<sup>th</sup> May, 2022. The event was really wonderful and all the students are appreciated for these. Once again, we appreciate for your cooperation and expecting the same intimacy and guidance in feature.