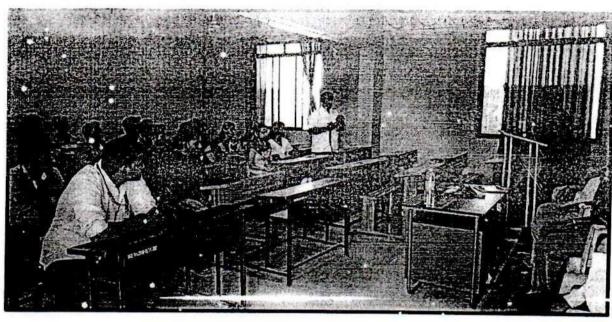

Subject - Letter of Appreciation...

Dear Sir,

We are very much thankful to you for inviting us and to deliver seminar "FREE HANDS-ON TRAINING SEMINAR SESSION" for our M.Sc. Chemistry Students in your institute on dated 18<sup>th</sup> May, 2022. The event was really wonderful and all the students are appreciated for these. Once again, we appreciate for your cooperation and expecting the same intimacy and guidance in feature.