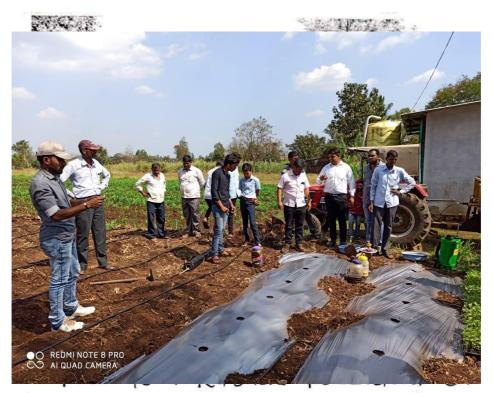

r. No. | Name of student      |
|---------|----------------------|
| 1.      | Khavre Pooja V.      |
| 2.      | Kulkarni Yogita V.   |
| 3.      | Shinde Swati A.      |
| 4.      | Kumbhar Nita Y.      |
| 5.      | Mudhole Tejaswini B. |
| 6.      | Mangutte Asmita Anil |
| 7.      | Patil Prajakta A.    |
| 8.      | Khot Saurav J.       |
| 9.      | Jadhav Sujit S.      |
| 10.     | Biranje Amol A.      |
| Staff   | Prof. Sartape J. V.  |
| Staff   | Mr. Patil Sanket. S. |

Found

HEAD
Department of Botany
Shivraj College of Arts, Commerce and
D.S.Kadam Science, Cart Inglai





collecting seedlings of Chilli fox



Students and formers
going towards field for
cutivation of Chilli



HEAD
Department of Botany
Shivraj College of Arts, Commerce and
D.S.Kadam Science, Gadt inclai





K.V.R. s.s.s and Students going to field



prof. Sushant More giving information about organic-farming

Frent

HEAD
Department of Botany
Shivraj College of Arts, Commerce and
D.S.Kadam Science, Gadhinglai



student and farmers + round in organic farming activity



Students of Shivery college Cutivating Chilli Seedkings Shivray college

> HEAD Department of Botany Shivraj College of Arts, Commerce and

D.S.Kadam Science, Gadhinglai



prof. k.v. kurade sharing his views regarding organic farming



the seedlings of chilli



HEAD
Department of Botany
Shivral College of Arts, Commerce and
D.S.Kadam Science, Gadhington





seedlings of chilli



Students participated in cultivation of chilliseedlings



HEAD
Department of Botany
Shivraj College of Arts, Commerce and
D.S. Kadam Science,