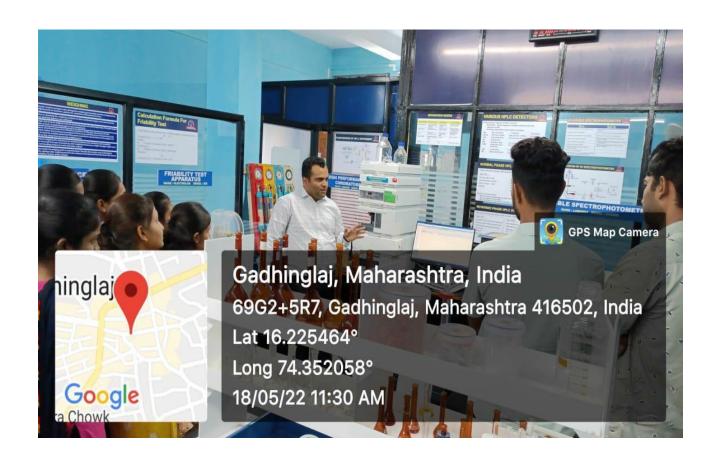

Subject - Letter of Appreciation...

Dear Sir,

We are very much thankful to you for inviting us and to deliver seminar "FREE HANDS-ON TRAINING SEMINAR SESSION" for our M.Sc. Chemistry Students in your institute on dated 18<sup>th</sup> May, 2022. The event was really wonderful and all the students are appreciated for these. Once again, we appreciate for your cooperation and expecting the same intimacy and guidance in feature.

## List of activities conducted by both institute under MoU (2021-2022)

| Sr.<br>No. | Name Of Activity                                                                                                                                 | Conducted By                                                                                    | Date       |  |
|------------|--------------------------------------------------------------------------------------------------------------------------------------------------|-------------------------------------------------------------------------------------------------|------------|--|
| 1          | "FREE HANDS-ON TRAINING SEMINAR SESSION" by Mr. Rupesh V. Gawade-Patil Head, Pharmaceutical & Chemical Analytical Training Institute, Gadhinglaj | Department of Chemistry And Pharmaceutical & Chemical Analytical Training Institute, Gadhinglaj | 18/05/2022 |  |