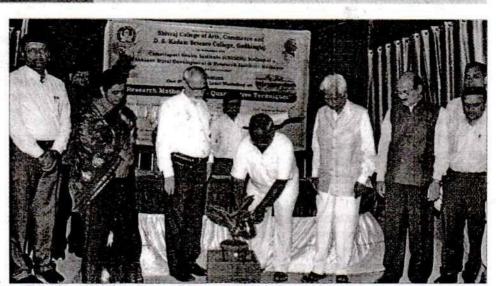

महाराष्ट्र MAHARASHTRA

O 2021 O

ZT 173827

िकी के 3998 किमत रे. 900) पैकी रे. १४० दि 301 (12022

RADHINGLAJ (Dist Kolhazur)

श्री. अशोक विरुपाक्ष स्टामी

पुद्रांक विकेता:- १९०९/९. मेन रोड, गडहिस्तज रावाना क. मृ.वि अ. ६०/०२ दि. १६/९/२०००