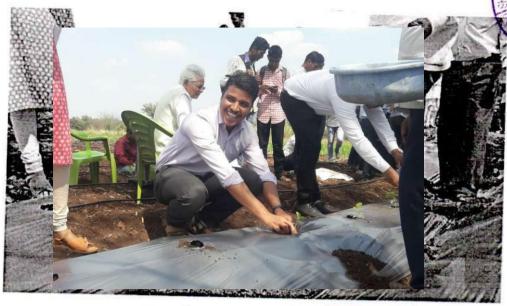

Dist. Kolhapur, Maharashtra 416502

(Affiliated to Shivaji University, Kolhapur)

And

Pharmaceutical and Analytical Training Institute, Gadhinglaj,

Dist. Kolhapur, Maharashtra 416 502

(ISO Certified)

This memorandum of understanding (herein after referred as MOU) is intends to set out the general principles of mutual co-operation in the field of education and executed on 03/09/2022 for the **period of Five Years** is entered into by and between