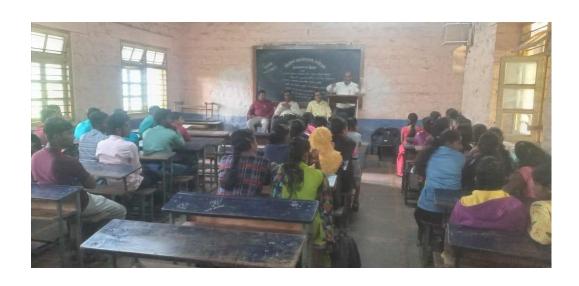

### **Notice**

All the students of B.Sc.III year are here by informed that, Guest lecture on the topic "Symmetry Elements in a Cube / Introduction – Solid State Physics" is arranged on 09/04/2022 at 11.30 a.m.

•Venue: Department of Physics

Head of Department (Prof. Dr .S .M .Kadam ) Principal (Prof. Dr.S.M.Kadam)

Principal
Shivraj College of Arts, commerce
& D.S. Kadam Science College,
Gadhinglaj.(Dist. Kolhapur)

### SYMMETRY ELEMENTS IN A CUBE/ INTRODUCTION-SOLID STATE PHYSICS

Date: - 09/04/2022

TIME:-11.30 a.m.

**VENUE: -Physics Department** 

> INTRODUCTION

: Mr. G. S. Patil

Subject

: Symmetry elements in a cube

> Resource Person

: Prin. Dr. S. M. KADAM Shivraj College, Gadhinglaj

Subject

: Introduction-Solid state Physics

Resource Person

: Dr. A. R. Ghorpade HOD, YC College, Halkarni

Vote of thanks

: Dr. V. S. Sawant

Organized by

: Department of Physics

> Faculty

: 1) Dr. V. S. Sawant

: 2) Mr. R. R. Kumbhar

3) Mr. P. T. Takale

: 4) Mr. G. S. Patil

: 5) Miss. R. T. Rajaram