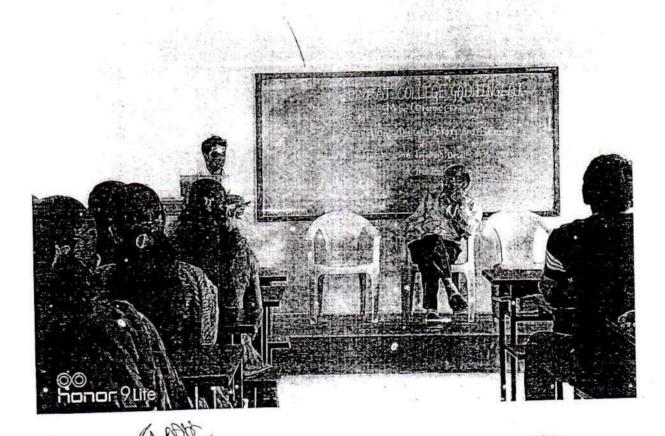

# SHIVRAJ COLLEGE OF ARTS, COMMERCE AND D. S. KADAM SCIENCE COLLEGE, GADHINGLAJ

# GUEST LECTURE IN COLLBRATICON WITH SHIVRAJ COLLEGE OF ARTS, COMMERCE & D. S. KADAM SCIENCE COLLEGE AND YASHWANTRAO CHAVAN COLLEGE, HALKARNI

### SYMMETRY ELEMENTS IN A CUBE/ INTRODUCTION-SOLID STATE PHYSICS

Date: - 09/04/2022

TIME:-11.30 a.m.

**VENUE: -Physics Department** 

> INTRODUCTION

: Mr. G. S. Patil

Subject

: Symmetry elements in a cube

> Resource Person

: Prin. Dr. S. M. KADAM Shivraj College, Gadhinglaj

Subject

: Introduction-Solid state Physics

Resource Person

: Dr. A. R. Ghorpade HOD, YC College, Halkarni

Vote of thanks

: Dr. V. S. Sawant