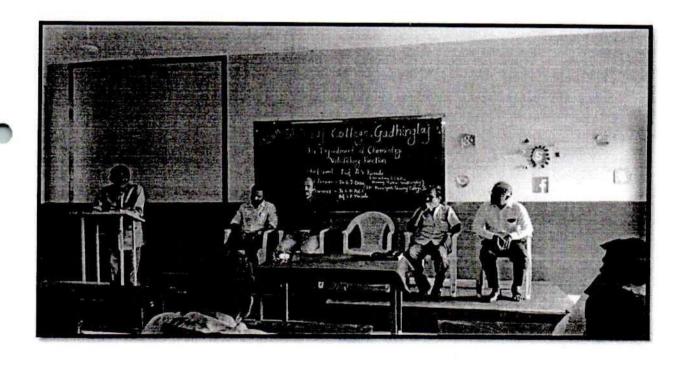

### **Notice**

All the students of B.Sc.III year are here by informed that, Guest lecture on the topic "Symmetry Elements in a Cube / Introduction – Solid State Physics" is arranged on 09/04/2022 at 11.30 a.m.

•Venue: Department of Physics

Head of Department (Prof. Dr .S .M .Kadam ) Principal (Prof. Dr.S.M.Kadam)

Principal
Shivraj College of Arts, commerce
& D.S. Kadam Science College,
Gadhinglaj.(Dist. Kolhapur)

# SHIVRAJ COLLEGE OF ARTS, COMMERCE AND D. S. KADAM SCIENCE COLLEGE, GADHINGLAJ

# GUEST LECTURE IN COLLBRATICON WITH SHIVRAJ COLLEGE OF ARTS, COMMERCE & D. S. KADAM SCIENCE COLLEGE AND YASHWANTRAO CHAVAN COLLEGE, HALKARNI

### SYMMETRY ELEMENTS IN A CUBE/ INTRODUCTION-SOLID STATE PHYSICS

Date: - 09/04/2022

TIME:-11.30 a.m.

**VENUE: -Physics Department** 

> INTRODUCTION

: Mr. G. S. Patil

Subject

: Symmetry elements in a cube

> Resource Person

: Prin. Dr. S. M. KADAM Shivraj College, Gadhinglaj

Subject

: Introduction-Solid state Physics

Resource Person

: Dr. A. R. Ghorpade HOD, YC College, Halkarni

Vote of thanks

: Dr. V. S. Sawant

Organized by

: Department of Physics

> Faculty

: 1) Dr. V. S. Sawant

: 2) Mr. R. R. Kumbhar

3) Mr. P. T. Takale

: 4) Mr. G. S. Patil

: 5) Miss. R. T. Rajaram

: 6) Miss. T. P. Shinde

Yashwanteao Chavan Colleges dollar. and do 3 दुर्शापा CA521002 4. Potagas. य्यावत । Sawant. 312119 याटील नाराय01 अंकपाक वष राजी वसवाजी कदम 10) संज्ञ 10 12) 13) 14) (5) Dovolkar 370501 PUH Praxi 16) गेगावली अक्सन भ्रतार जयासेंग Truptil Shivraj College of Aves, Commerce, & D.S. Kadam Science College, Gadhinglaj.(Dist. Kolhapur)