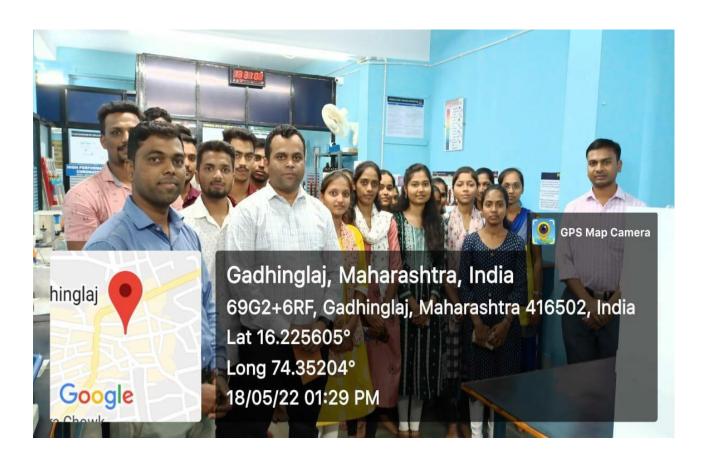

Subject - Letter of Appreciation...

Dear Sir,

We are very much thankful to you for inviting us and to deliver seminar "FREE HANDS-ON TRAINING SEMINAR SESSION" for our M.Sc. Chemistry Students in your institute on dated 18<sup>th</sup> May, 2022. The event was really wonderful and all the students are appreciated for these. Once again, we appreciate for your cooperation and expecting the same intimacy and guidance in feature.