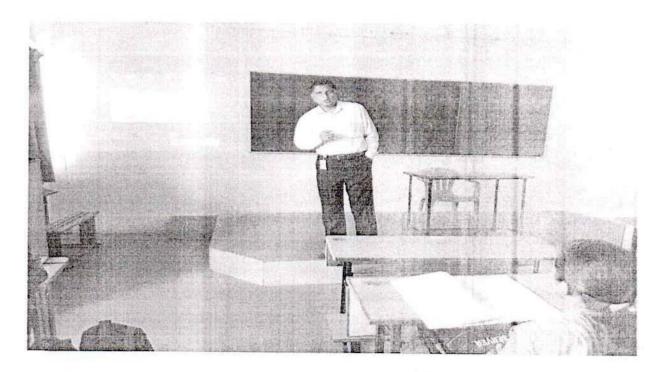

### **Notice**

All the students of B.Sc.III year are here by informed that, Guest lecture on the topic "Symmetry Elements in a Cube / Introduction – Solid State Physics" is arranged on 09/04/2022 at 11.30 a.m.

•Venue: Department of Physics

Head of Department (Prof. Dr .S .M .Kadam ) Principal (Prof. Dr.S.M.Kadam)

Principal
Shivraj College of Arts, commerce
& D.S. Kadam Science College,
Gadhinglaj.(Dist. Kolhapur)

# GUEST LECTURE IN COLLBRATICON WITH SHIVRAJ COLLEGE OF ARTS, COMMERCE & D. S. KADAM SCIENCE COLLEGE AND YASHWANTRAO CHAVAN COLLEGE, HALKARNI

### SYMMETRY ELEMENTS IN A CUBE/ INTRODUCTION-SOLID STATE PHYSICS

Date: - 09/04/2022

TIME:-11.30 a.m.

**VENUE: -Physics Department** 

> INTRODUCTION

: Mr. G. S. Patil

Subject

: Symmetry elements in a cube

> Resource Person

: Prin. Dr. S. M. KADAM Shivraj College, Gadhinglaj

Subject

: Introduction-Solid state Physics

Resource Person

: Dr. A. R. Ghorpade HOD, YC College, Halkarni

Vote of thanks

: Dr. V. S. Sawant