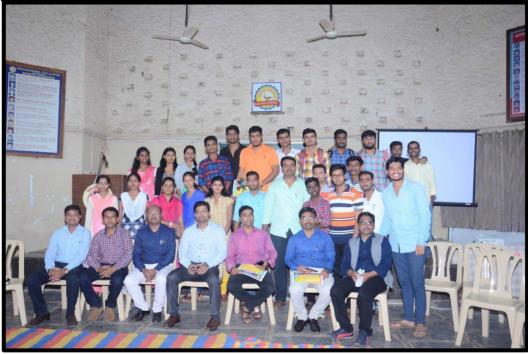

M.A., M.Phil.

M.Sc., Ph.D.

Reg. No. : SCG / /2021-22

Date: 17/05/2022

To,

Mr. Rupesh V. Gawade-Patil Head,

Pharmaceutical & Chemical Analytical

Training Institute, Gadhinglaj

Subject - Letter of Appreciation...

Dear Sir,

We are very much thankful to you for inviting us and to deliver seminar "FREE HANDS-ON TRAINING SEMINAR SESSION" for our M.Sc. Chemistry Students in your institute on dated 18<sup>th</sup> May, 2022. The event was really wonderful and all the students are appreciated for these. Once again, we appreciate for your cooperation and expecting the same intimacy and guidance in feature.

Thanking you.

Yours Sincerely,

(Prin. (Dr.) S.M. Kadam)

Principal
Shivraj College of Arts, Commerce,
& D.S.Kadam Science College,
Gadhinglaj,(Dist. Kolhan

GADHINGLA MSCIENC

3

ij.

HUNDRED RUPE