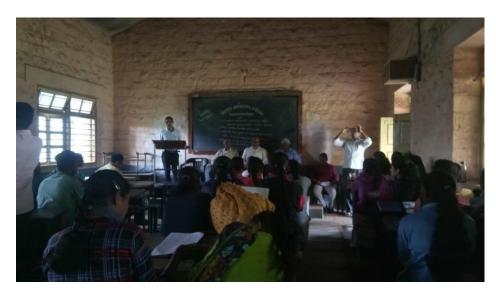

Subject - Letter of Appreciation...

Dear Sir,

We are very much thankful to you for inviting us and to deliver seminar "FREE HANDS-ON TRAINING SEMINAR SESSION" for our M.Sc. Chemistry Students in your institute on dated 18<sup>th</sup> May, 2022. The event was really wonderful and all the students are appreciated for these. Once again, we appreciate for your cooperation and expecting the same intimacy and guidance in feature.