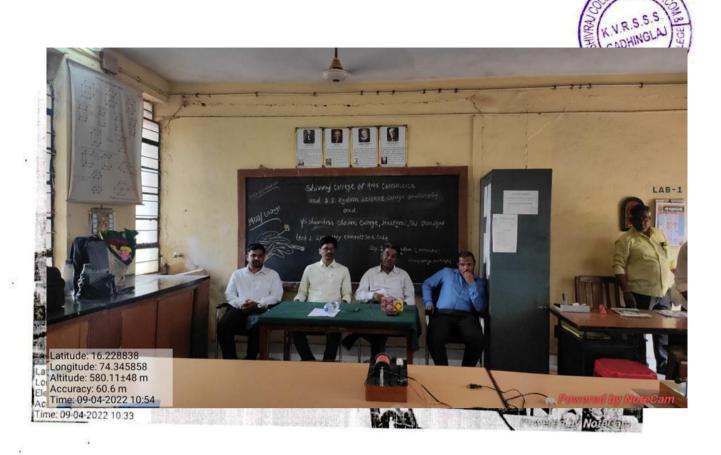

### SYMMETRY ELEMENTS IN A CUBE/ INTRODUCTION-SOLID STATE PHYSICS

Date: - 09/04/2022

TIME:-11.30 a.m.

**VENUE: -Physics Department** 

> INTRODUCTION

: Mr. G. S. Patil

Subject

: Symmetry elements in a cube

> Resource Person

: Prin. Dr. S. M. KADAM Shivraj College, Gadhinglaj

Subject

: Introduction-Solid state Physics

Resource Person

: Dr. A. R. Ghorpade HOD, YC College, Halkarni

Vote of thanks

: Dr. V. S. Sawant

Organized by

: Department of Physics

> Faculty

: 1) Dr. V. S. Sawant

: 2) Mr. R. R. Kumbhar

3) Mr. P. T. Takale

: 4) Mr. G. S. Patil

: 5) Miss. R. T. Rajaram