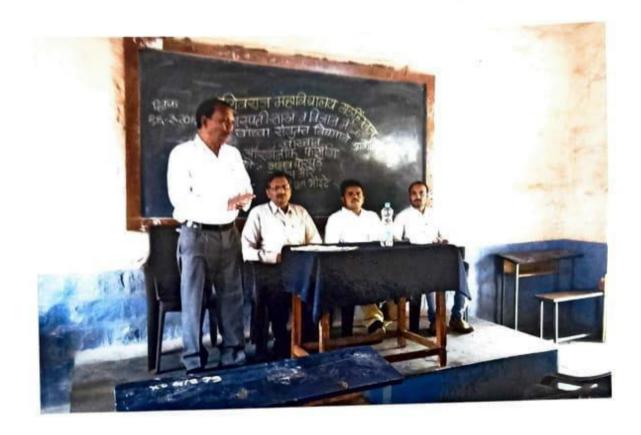

### **Notice**

All the students of B.Sc.III year are here by informed that, Guest lecture on the topic "Symmetry Elements in a Cube / Introduction – Solid State Physics" is arranged on 09/04/2022 at 11.30 a.m.

•Venue: Department of Physics

Head of Department (Prof. Dr .S .M .Kadam ) Principal (Prof. Dr.S.M.Kadam)

Principal
Shivraj College of Arts, commerce
& D.S. Kadam Science College,
Gadhinglaj.(Dist. Kolhapur)

### SYMMETRY ELEMENTS IN A CUBE/ INTRODUCTION-SOLID STATE PHYSICS

Date: - 09/04/2022

TIME:-11.30 a.m.

**VENUE: -Physics Department** 

> INTRODUCTION

: Mr. G. S. Patil

Subject

: Symmetry elements in a cube

> Resource Person

: Prin. Dr. S. M. KADAM Shivraj College, Gadhinglaj

Subject

: Introduction-Solid state Physics

Resource Person

: Dr. A. R. Ghorpade HOD, YC College, Halkarni

Vote of thanks

: Dr. V. S. Sawant

Organized by

: Department of Physics

> Faculty

: 1) Dr. V. S. Sawant

: 2) Mr. R. R. Kumbhar

3) Mr. P. T. Takale

: 4) Mr. G. S. Patil

: 5) Miss. R. T. Rajaram