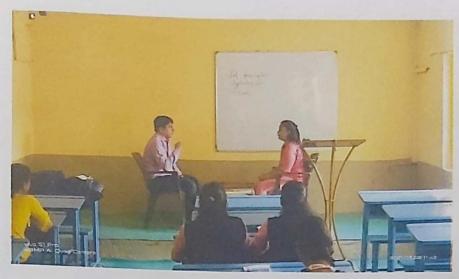

### **Notice**

All the students of B.Sc.III year are here by informed that, Guest lecture on the topic "Symmetry Elements in a Cube / Introduction – Solid State Physics" is arranged on 09/04/2022 at 11.30 a.m.

•Venue: Department of Physics

Head of Department (Prof. Dr .S .M .Kadam ) Principal (Prof. Dr.S.M.Kadam)

Principal
Shivraj College of Arts, commerce
& D.S. Kadam Science College,
Gadhinglaj.(Dist. Kolhapur)

It is my great pleasure to in ite you that as per telephonic talk, we have arranged your lecture under MOU/LINKAGE on "Introduction- Solid state Physics" Saturday, on dated 09th April, 2022 at 11.30 a.m. for B. Sc. III students ( Home & YC College, Halkarni)

### SYMMETRY ELEMENTS IN A CUBE/ INTRODUCTION-SOLID STATE PHYSICS

Date: - 09/04/2022

TIME:-11.30 a.m.

**VENUE: -Physics Department** 

> INTRODUCTION

: Mr. G. S. Patil

Subject

: Symmetry elements in a cube

> Resource Person

: Prin. Dr. S. M. KADAM Shivraj College, Gadhinglaj

Subject

: Introduction-Solid state Physics

Resource Person

: Dr. A. R. Ghorpade HOD, YC College, Halkarni

Vote of thanks

: Dr. V. S. Sawant