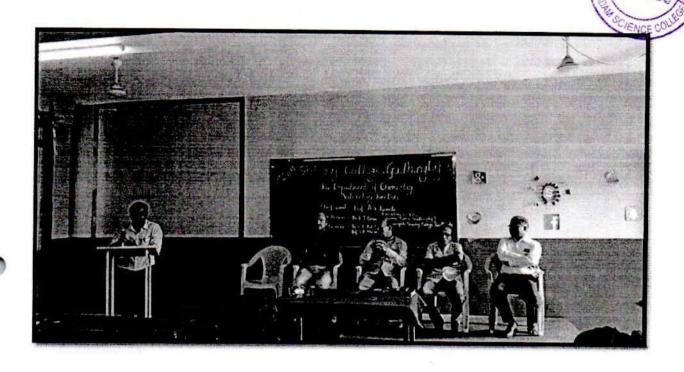

### **Notice**

All the students of B.Sc.III year are here by informed that, Guest lecture on the topic "Symmetry Elements in a Cube / Introduction – Solid State Physics" is arranged on 09/04/2022 at 11.30 a.m.

•Venue: Department of Physics

Head of Department (Prof. Dr .S .M .Kadam ) Principal (Prof. Dr.S.M.Kadam)

Principal
Shivraj College of Arts, commerce
& D.S. Kadam Science College,
Gadhinglaj.(Dist. Kolhapur)