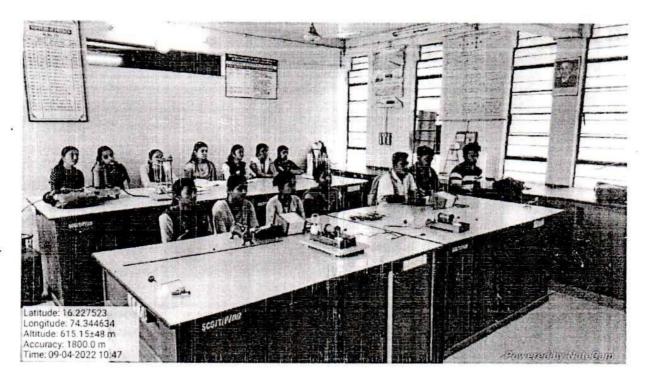

### **Notice**

All the students of B.Sc.III year are here by informed that, Guest lecture on the topic "Symmetry Elements in a Cube / Introduction – Solid State Physics" is arranged on 09/04/2022 at 11.30 a.m.

It is my great pleasure to in ite you that as per telephonic talk, we have arranged your lecture under MOU/LINKAGE on "Introduction- Solid state Physics" Saturday, on dated 09th April, 2022 at 11.30 a.m. for B. Sc. III students ( Home & YC College, Halkarni)

### SYMMETRY ELEMENTS IN A CUBE/ INTRODUCTION-SOLID STATE PHYSICS

Date: - 09/04/2022

TIME:-11.30 a.m.

**VENUE: -Physics Department** 

> INTRODUCTION

: Mr. G. S. Patil

Subject

: Symmetry elements in a cube

> Resource Person

: Prin. Dr. S. M. KADAM Shivraj College, Gadhinglaj

Subject

: Introduction-Solid state Physics

Resource Person

: Dr. A. R. Ghorpade HOD, YC College, Halkarni

Vote of thanks

: Dr. V. S. Sawant