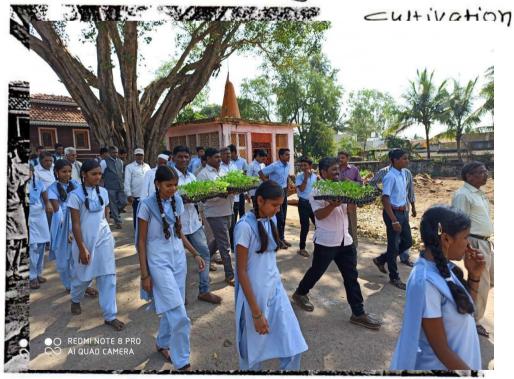

& D. S. Kadem Science College GADHINGLAJ (Dist.Kolhapur) को इक 2600013

Memorandum of Understanding

Between

Department of Chemistry

Shivraj College of Arts, Commerce and D. S. Kadam Science College, Gadhinglaj,

Dist. Kolhapur, Maharashtra 416502

(Affiliated to Shivaji University, Kolhapur)

And

Pharmaceutical and Analytical Training Institute, Gadhinglaj,

Dist. Kolhapur, Maharashtra 416 502

(ISO Certified)

This memorandum of understanding (herein after referred as MOU) is intends to set out the general principles of mutual co-operation in the field of education and executed on 03/09/2022 for the **period of Five Years** is entered into by and between