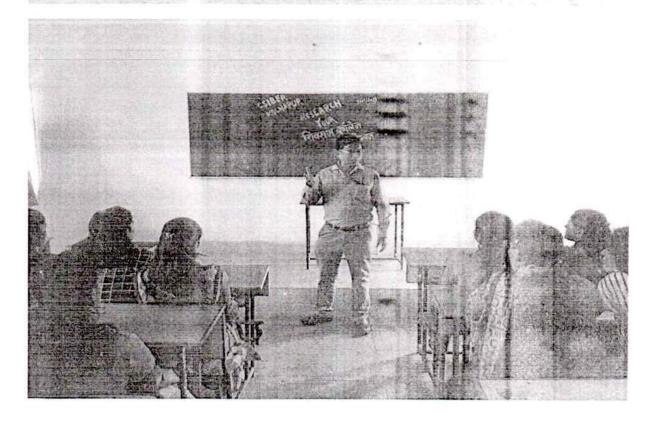

# TechSaksham Program

Brief about the project

Women constitute about 48.1% of the total population of the country. Per All India Survey on Higher Education Report 2018-19, the number of female enrolments in higher education for every 100 male students have increased from 84 in 2014-15 to 95 in 2018-19. Despite increased enrolments in the higher education and over 46% employability, participation of women in workforce – specifically in IR 4.0 job roles – has been low. As per World Economic Forum Gender Gap report 2020, only 17% of current workforce in Cloud Computing is composed of female, the numbers for Al and engineering in general stands at 24% and 20% respectively highlighting the large gender gap prevalent in Indian Industry.

Microsoft India and SAP India in collaboration with Edunet Foundation, started Tech Saksham for enabling, empowering, and accelerating young women learners, from underserved communities and backgrounds towards technology careers. The program is implemented in 7 states - Delhi-NCR, Andhra Pradesh, Gujarat, Maharashtra, Karnataka, Tamil Nadu and Madhya Pradesh to upskill more than 2,400 female leaners in areas of Artificial Intelligence, Cloud Computing and Web Design & Digital Marketing. In addition to training, students are provided with opportunities leverage their creative and innovative abilities through capstone projects that create technical solutions for real-world use cases. This ensures learning and application of technology in a relatable local context. The program also provides its learners with opportunities to collaborate/interact with experts from industry and to leverage self-paced certifications from Microsoft and SAP, to ensure industry readiness. On successful completion, students are provided with opportunities for internships and careers as a part of the program.

# A. Student Development Program

- Student Enrollment and skill development 2460 / 2000. All students are from "Economically Weaker Sections".
- <u>Institutes</u> 43 colleges. The program has partnered with colleges that are underserved.
   They fall under Tier 2 or Tier 3 colleges and either have no NAAC rating or the awarded rating is lower than B.
- <u>Capstone Projects</u> 444 student capstone projects developed by student to learn application of technology through a project-based learning methodology. Top 50 projects selected during regional showcase under TechSaksham.
- <u>Collaboration</u> Our collaboration with government entities has helped us bring different stakeholders under this program. Organizations like the Indian Institute of Science (IISc) Bangalore, ASAP Kerala, multiple technology business incubators (TBIs) are all working together, with us to lay the foundation of a vibrant ecosystem that can be leveraged effectively in coming years.
- <u>Placement</u> We have had early success with learners who have found employment, with our support, in companies like ACC, HCL, E&Y and Shaligram Infotech. As on date, job opportunities from 85 companies provided to TechSaksham learners.
- To date 1003 unique learners have confirmed opportunities from final years and pre final year students. From pre final year, student's internship has begun in the month of June'2022.
- <u>Support during program</u> 84 computers / laptops were distributed to students through colleges to help students participate in program.
- Drop-out rate < 5% in the program overall</li>
- 10 volunteer led expert sessions from Microsoft and SAP India helped keep students excited about the program and fostered interactions with industry experts.