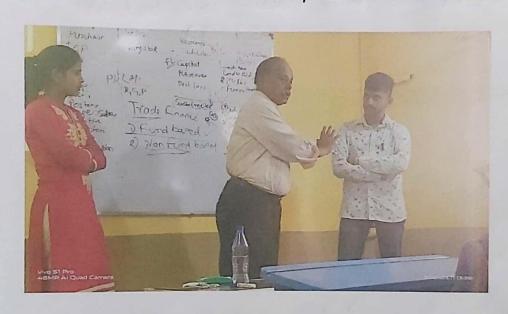

### SYMMETRY ELEMENTS IN A CUBE/ INTRODUCTION-SOLID STATE PHYSICS

Date: - 09/04/2022

TIME:-11.30 a.m.

**VENUE: -Physics Department** 

> INTRODUCTION

: Mr. G. S. Patil

Subject

: Symmetry elements in a cube

> Resource Person

: Prin. Dr. S. M. KADAM Shivraj College, Gadhinglaj

Subject

: Introduction-Solid state Physics

Resource Person

: Dr. A. R. Ghorpade HOD, YC College, Halkarni

Vote of thanks

: Dr. V. S. Sawant

Organized by

: Department of Physics

> Faculty

: 1) Dr. V. S. Sawant

: 2) Mr. R. R. Kumbhar

3) Mr. P. T. Takale

: 4) Mr. G. S. Patil

: 5) Miss. R. T. Rajaram