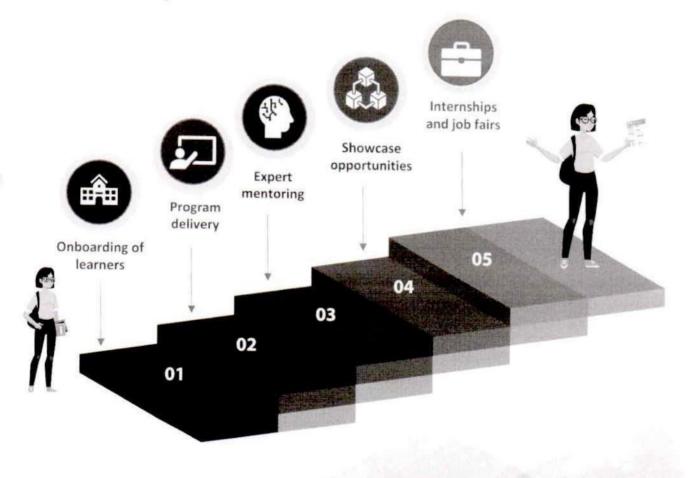

# **Program Locations**

The Tech Saksham Program, in the first phase, will be available in associated colleges in the follow locations:

Microsoft India and SAP India in collaboration with Edunet Foundation, started Tech Saksham for enabling, empowering, and accelerating young women learners, from underserved communities and backgrounds towards technology careers. The program is implemented in 7 states - Delhi-NCR, Andhra Pradesh, Gujarat, Maharashtra, Karnataka, Tamil Nadu and Madhya Pradesh to upskill more than 2,400 female leaners in areas of Artificial Intelligence, Cloud Computing and Web Design & Digital Marketing. In addition to training, students are provided with opportunities leverage their creative and innovative abilities through capstone projects that create technical solutions for real-world use cases. This ensures learning and application of technology in a relatable local context. The program also provides its learners with opportunities to collaborate/interact with experts from industry and to leverage self-paced certifications from Microsoft and SAP, to ensure industry readiness. On successful completion, students are provided with opportunities for internships and careers as a part of the program.