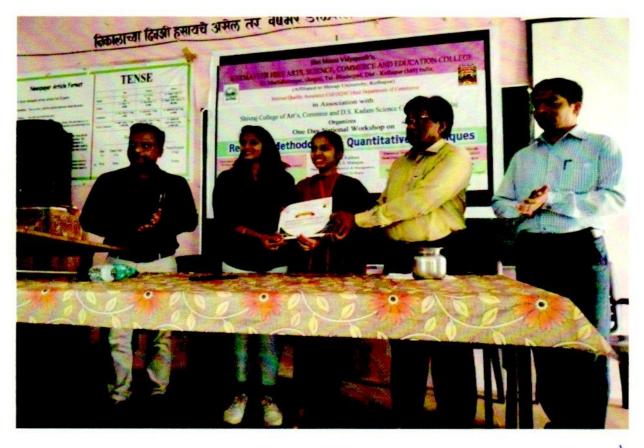

| 7    | Course-<br>PYTHON<br>(26/02/2021)                                                                                                    | Jyoti Computers, Kolhapur & Shivraj College, Gadhinglaj                                                                                             | Department<br>of Computer<br>Science               | 2020-2021 | 1 years |  |
|------|--------------------------------------------------------------------------------------------------------------------------------------|-----------------------------------------------------------------------------------------------------------------------------------------------------|----------------------------------------------------|-----------|---------|--|
| 8    | Guest Lecture-<br>Swami<br>VivekanandVich<br>arJagar<br>(07/02/2020)                                                                 | Ramkrishna Math Pune &  KarmveerVitthalRamjiShinde ShikshanSanstha, Gadhinglaj.                                                                     | All students and Staff                             | 2020-2025 | 5 years |  |
| 9    | National Workshop on Research Methodology and Quantitative Techniques (10/06/2022)                                                   | Karmveer Hire Arts, Comerce<br>and Education College,<br>Gargoti<br>&<br>KarmveerVitthalRamjiShinde<br>ShikshanSanstha, Gadhinglaj.                 | Department of Commerce                             | 2020-2025 | 5 years |  |
|      | <del>_</del>                                                                                                                         | 2019                                                                                                                                                |                                                    |           |         |  |
| 10   | Guest Lecture-<br>Importance of<br>Analytical Skills<br>and Career<br>Opportunity in<br>Pharmaceutical<br>Industries<br>(28/12/2019) | Instavision Laboratory and Servies, Satara & Department of Chemistry, Shivraj college, Gadhinglaj                                                   | M. Sc.<br>Chemistry                                | 2019-2024 | 5 years |  |
| 11.1 | Field Visit to Organic Farming at Ainapur (17/12/2021)                                                                               |                                                                                                                                                     | Department of Botany                               |           |         |  |
| 11.2 | Guest Lecture –<br>Organic Farming<br>(16/03/2020)                                                                                   | Research And Social                                                                                                                                 | Department of Botany                               | 2019-2024 | 5 years |  |
| 11.3 | Field Visit to<br>Poultry at<br>Ainapur<br>(14/02/2020)                                                                              | Organization Kolhapur &  KarmveerVitthalRamjiShinde ShikshanSanstha, Gadhinglaj.                                                                    | Department of Zoology                              |           |         |  |
| 11.4 | Organic Farming<br>Field Visit at<br>Ajara<br>(25/12/2019)                                                                           |                                                                                                                                                     | Department of Commerce                             |           |         |  |
|      |                                                                                                                                      | 2018                                                                                                                                                |                                                    |           | T       |  |
| 12   | Guest Lecture-<br>Digital Library<br>and Placement<br>(11/08/2018)                                                                   | Society for Mathematical Enginnering, Kolhapur & Shivraj College, Gadhinglaj                                                                        | Department of Chemistry                            | 2018-2023 | 5 years |  |
| 13.1 | Guest Lecture-Reaction Mechanism: Structure and Reactivity (31/10/2021) Guest Lecture- Statistics and Thermodynamic s (27/09/2019)   | JantaShikshanMandal'sDevch<br>and College, Arjunnagar<br>&<br>Shivraj College of<br>Arts,Commerce and D. S.<br>Kadam Science College,<br>Gadhinglaj | M. Sc. Organic Chemistry  M. Sc. Organic Chemistry | 2018-2023 | 5 years |  |
| 13.3 | Guest Lecture-<br>Heterocycles<br>(08/03/2019)<br>Two Days                                                                           |                                                                                                                                                     | M. Sc.<br>Chemistry<br>Students<br>M. Sc.          |           |         |  |