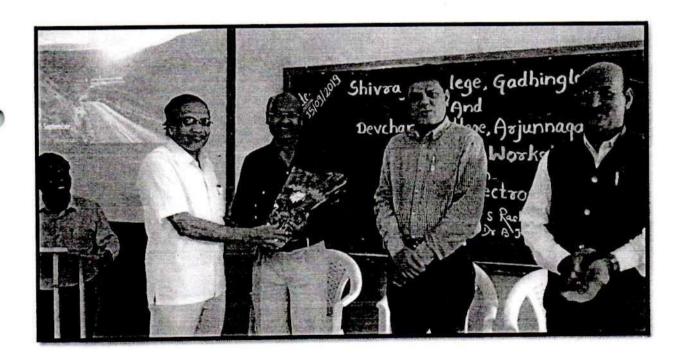

CHAND COLLEGE And Student Solhapur

| Sr. No | Name of student           |
|--------|---------------------------|
| 1.     | ARATI ASHOK PATIL         |
| 2.     | SNEHAL SURYAKANT MORE     |
| 3.     | RADHIKA DILIP JAGTAP      |
| 4.     | POOJA PANDHARINATH JADHAV |
| 5.     | NIKITA SURESH PATIL       |
| 6.     | MANISHA TANAJI KADAM      |
| 7.     | ABHIJEET HIRACHAND KAMATE |
| 8.     | SANDIP SANJAY LOHAR       |
| 9.     | KRISHNA SHASHIKANT PATIL  |
| 10.    | KRISHNAKANT DILIP PATIL   |
| 11.    | PRASHANT VITTHAL KHARADE  |
| 12.    | SUSHANT RAJENDRA GHATAGE  |
| 13.    | PRAMOD RAJARAM JADHAV     |



Principal
Shivraj College of Arts Commerce,
& D.S. Kadam Science College,
Gadhinglaj (Dist. Kolhapur)

# ONE DAY WORKSHOP ON MASS SPECTROSCOPY At SIVRAJ COLLEGE, GADHINGLAJ





#### ONE DAY WORKSHOP ON MASS SPECTROSCOPY At SIVRAJ COLLEGE, GADHINGLAJ







# ONE DAY WORKSHOP ON MASS SPECTROSCOPY At SIVRAJ COLLEGE, GADHINGLAJ





#### ONE DAY WORKSHOP ON MASS SPECTROSCOPY







| Sr.<br>No. | Name of Student           | Name of College         | Sign          |
|------------|---------------------------|-------------------------|---------------|
| 1          | Lohar Sandip Sanjay       | Jerichand college.      | Below.        |
| , 2        | Mobite Gajanan Sotap      | a. shivoai college Gad. |               |
| 3          | Hebbalkar Hitesh Pundlik  | Shivraj College God.    | And K.        |
| , 4        | Kamble Swapnil Sadashin   | ,                       | Kewlola.      |
| . 5        | Patri Sagar Balgounda     | shivaaj collège Gad     | (taki)