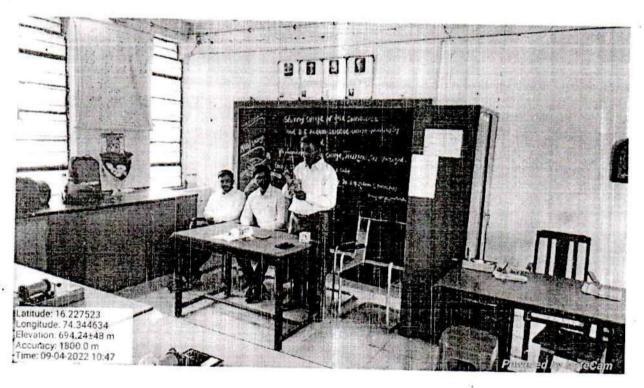

### SYMMETRY ELEMENTS IN A CUBE/ INTRODUCTION-SOLID STATE PHYSICS

Date: - 09/04/2022

TIME:-11.30 a.m.

**VENUE: -Physics Department** 

> INTRODUCTION

: Mr. G. S. Patil

Subject

: Symmetry elements in a cube

> Resource Person

: Prin. Dr. S. M. KADAM Shivraj College, Gadhinglaj

Subject

: Introduction-Solid state Physics

Resource Person

: Dr. A. R. Ghorpade HOD, YC College, Halkarni

Vote of thanks

: Dr. V. S. Sawant

Organized by

: Department of Physics

> Faculty

: 1) Dr. V. S. Sawant

: 2) Mr. R. R. Kumbhar

3) Mr. P. T. Takale

: 4) Mr. G. S. Patil

: 5) Miss. R. T. Rajaram