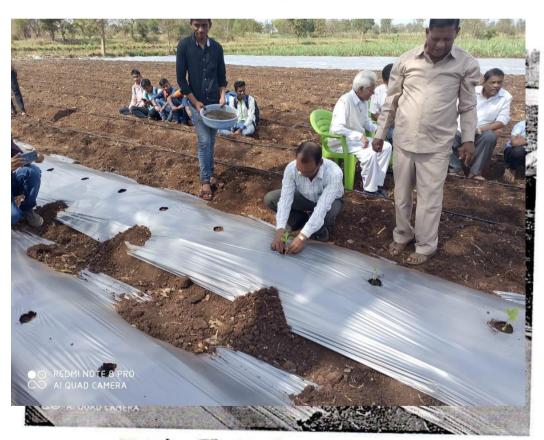

Dist. Kolhapur, Maharashtra 416502

(Affiliated to Shivaji University, Kolhapur)

And

Pharmaceutical and Analytical Training Institute, Gadhinglaj,

Dist. Kolhapur, Maharashtra 416 502

(ISO Certified)

This memorandum of understanding (herein after referred as MOU) is intends to set out the general principles of mutual co-operation in the field of education and executed on 03/09/2022 for the **period of Five Years** is entered into by and between