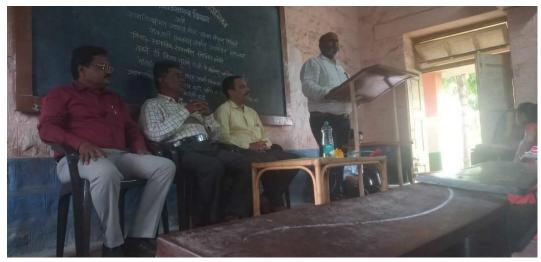

It is my great pleasure to in ite you that as per telephonic talk, we have arranged your lecture under MOU/LINKAGE on "Introduction- Solid state Physics" Saturday, on dated 09th April, 2022 at 11.30 a.m. for B. Sc. III students ( Home & YC College, Halkarni)

Kindly please accept our invitation and guide our students.

Thanking you,

Prof. Dr. S. M. Kadam

(HOD Physics Department)

Prof. Dr. S. M

(Principal)

Shivraj College of Ar & D.S. Kadam Science College, Gadhinglaj.(Dist. Kolhapur)