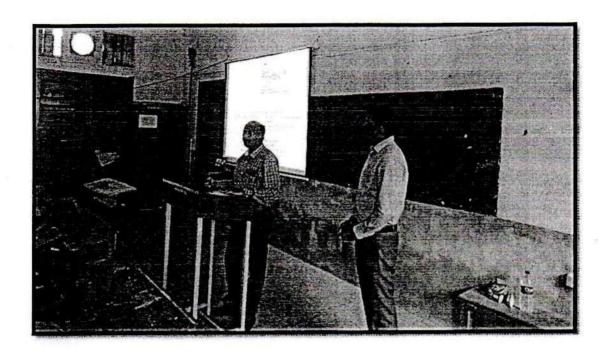

### **Notice**

All the students of B.Sc.III year are here by informed that, Guest lecture on the topic "Symmetry Elements in a Cube / Introduction – Solid State Physics" is arranged on 09/04/2022 at 11.30 a.m.

•Venue: Department of Physics

Head of Department (Prof. Dr .S .M .Kadam ) Principal (Prof. Dr.S.M.Kadam)

Principal
Shivraj College of Arts, commerce
& D.S. Kadam Science College,
Gadhinglaj.(Dist. Kolhapur)