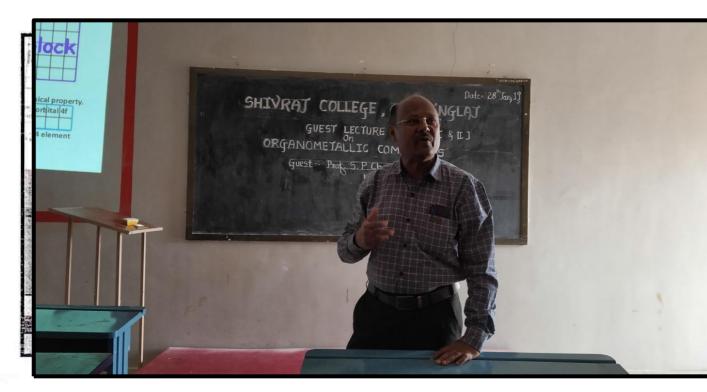

### SYMMETRY ELEMENTS IN A CUBE/ INTRODUCTION-SOLID STATE PHYSICS

Date: - 09/04/2022

TIME:-11.30 a.m.

**VENUE: -Physics Department** 

> INTRODUCTION

: Mr. G. S. Patil

Subject

: Symmetry elements in a cube

> Resource Person

: Prin. Dr. S. M. KADAM Shivraj College, Gadhinglaj

Subject

: Introduction-Solid state Physics

Resource Person

: Dr. A. R. Ghorpade HOD, YC College, Halkarni

Vote of thanks

: Dr. V. S. Sawant

Organized by

: Department of Physics

> Faculty

: 1) Dr. V. S. Sawant

: 2) Mr. R. R. Kumbhar

3) Mr. P. T. Takale

: 4) Mr. G. S. Patil

: 5) Miss. R. T. Rajaram