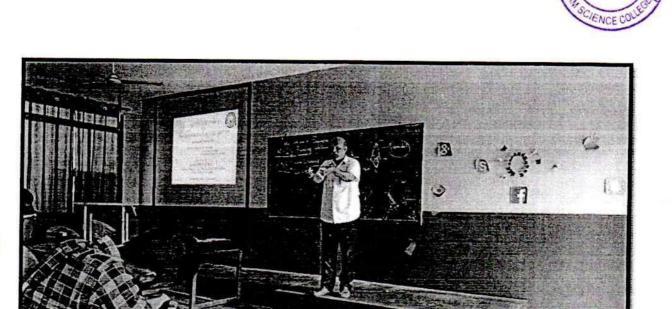

### **Notice**

All the students of B.Sc.III year are here by informed that, Guest lecture on the topic "Symmetry Elements in a Cube / Introduction – Solid State Physics" is arranged on 09/04/2022 at 11.30 a.m.

•Venue: Department of Physics

Head of Department (Prof. Dr .S .M .Kadam ) Principal (Prof. Dr.S.M.Kadam)

Principal
Shivraj College of Arts, commerce
& D.S. Kadam Science College,
Gadhinglaj.(Dist. Kolhapur)

### SYMMETRY ELEMENTS IN A CUBE/ INTRODUCTION-SOLID STATE PHYSICS

Date: - 09/04/2022

TIME:-11.30 a.m.

**VENUE: -Physics Department** 

> INTRODUCTION

: Mr. G. S. Patil

Subject

: Symmetry elements in a cube

> Resource Person

: Prin. Dr. S. M. KADAM Shivraj College, Gadhinglaj

Subject

: Introduction-Solid state Physics

Resource Person

: Dr. A. R. Ghorpade HOD, YC College, Halkarni

Vote of thanks

: Dr. V. S. Sawant