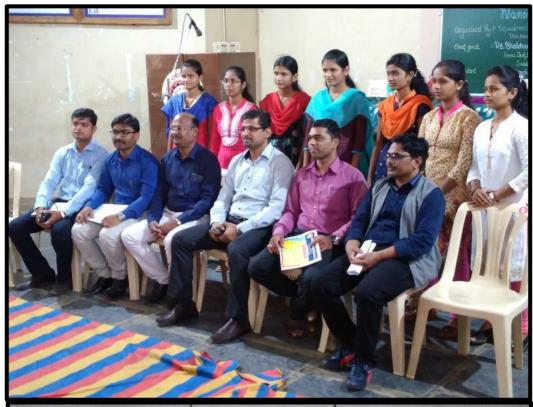

M.A., M.Phil.

M.Sc., Ph.D.

Reg. No. : SCG / /2021-22

Date: 17/05/2022

To,

Mr. Rupesh V. Gawade-Patil Head,

Pharmaceutical & Chemical Analytical

Training Institute, Gadhinglaj

Subject - Letter of Appreciation...

Dear Sir,

We are very much thankful to you for inviting us and to deliver seminar "FREE HANDS-ON TRAINING SEMINAR SESSION" for our M.Sc. Chemistry Students in your institute on dated 18<sup>th</sup> May, 2022. The event was really wonderful and all the students are appreciated for these. Once again, we appreciate for your cooperation and expecting the same intimacy and guidance in feature.

Thanking you.

Yours Sincerely,

(Prin. (Dr.) S.M. Kadam)

Principal
Shivraj College of Arts, Commerce,
& D.S.Kadam Science College,
Gadhinglaj,(Dist. Kolhan

GADHINGLA MSCIENC

3

ij.

HUNDRED RUPE