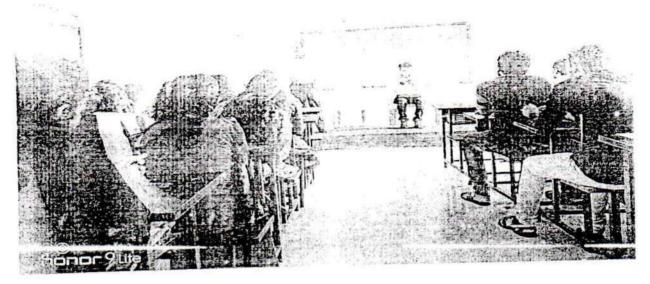

### **Notice**

All the students of B.Sc.III year are here by informed that, Guest lecture on the topic "Symmetry Elements in a Cube / Introduction – Solid State Physics" is arranged on 09/04/2022 at 11.30 a.m.

•Venue: Department of Physics

Head of Department (Prof. Dr .S .M .Kadam ) Principal (Prof. Dr.S.M.Kadam)

Principal
Shivraj College of Arts, commerce
& D.S. Kadam Science College,
Gadhinglaj.(Dist. Kolhapur)

### SYMMETRY ELEMENTS IN A CUBE/ INTRODUCTION-SOLID STATE PHYSICS

Date: - 09/04/2022

TIME:-11.30 a.m.

**VENUE: -Physics Department** 

> INTRODUCTION

: Mr. G. S. Patil

Subject

: Symmetry elements in a cube

> Resource Person

: Prin. Dr. S. M. KADAM Shivraj College, Gadhinglaj

Subject

: Introduction-Solid state Physics

Resource Person

: Dr. A. R. Ghorpade HOD, YC College, Halkarni

Vote of thanks

: Dr. V. S. Sawant