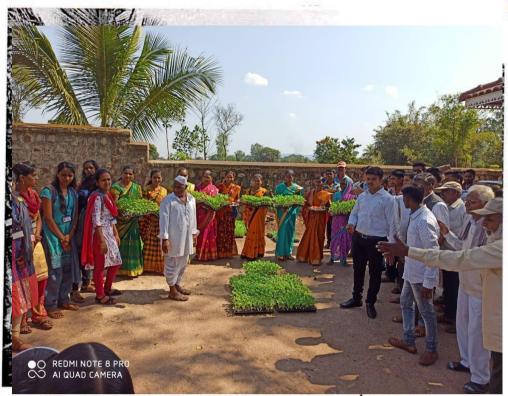

& D. S. Kadem Science College GADHINGLAJ (Dist.Kolhapur) को इक 2600013

Memorandum of Understanding

Between

Department of Chemistry

Shivraj College of Arts, Commerce and D. S. Kadam Science College, Gadhinglaj,

Dist. Kolhapur, Maharashtra 416502

(Affiliated to Shivaji University, Kolhapur)

And

Pharmaceutical and Analytical Training Institute, Gadhinglaj,

Dist. Kolhapur, Maharashtra 416 502

(ISO Certified)

This memorandum of understanding (herein after referred as MOU) is intends to set out the general principles of mutual co-operation in the field of education and executed on 03/09/2022 for the **period of Five Years** is entered into by and between