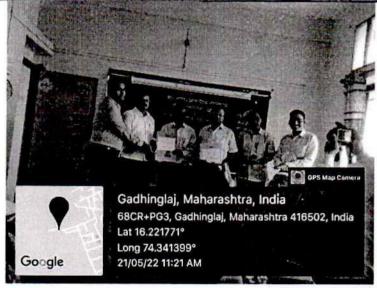

Subject - Letter of Appreciation...

Dear Sir,

We are very much thankful to you for inviting us and to deliver seminar "FREE HANDS-ON TRAINING SEMINAR SESSION" for our M.Sc. Chemistry Students in your institute on dated 18<sup>th</sup> May, 2022. The event was really wonderful and all the students are appreciated for these. Once again, we appreciate for your cooperation and expecting the same intimacy and guidance in feature.