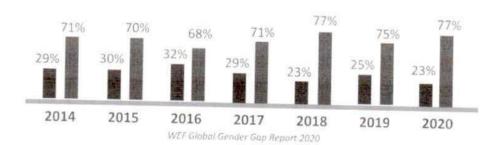

# TechSaksham Program

Brief about the project

Women constitute about 48.1% of the total population of the country. Per All India Survey on Higher Education Report 2018-19, the number of female enrolments in higher education for every 100 male students have increased from 84 in 2014-15 to 95 in 2018-19. Despite increased enrolments in the higher education and over 46% employability, participation of women in workforce – specifically in IR 4.0 job roles – has been low. As per World Economic Forum Gender Gap report 2020, only 17% of current workforce in Cloud Computing is composed of female, the numbers for Al and engineering in general stands at 24% and 20% respectively highlighting the large gender gap prevalent in Indian Industry.

# TECHSAKSHAMPROGRAM

Enabling and empowering women learners for technology careers

Huge gender gap in technology workforce

Women constitute roughly half the total population of the country. As per All India Survey on Higher Education 2018-19 report published by the Ministry of Education, Government of India, the rather female enrollees to male enrollees increased from 84% in 2014-15 to 95% in 2018-19. Employability ranked at 46%. Despite this, participation of women in the workforce – specifically in roles related to the 4th Industrial Revolution - has remained low. According to the World Economic Forum's Gender Gap report 2020, only 17% of current workforce in Cloud Computing is female. For Artificial Intelligence, this stands at only 24%. For engineering in general it is just 20%.