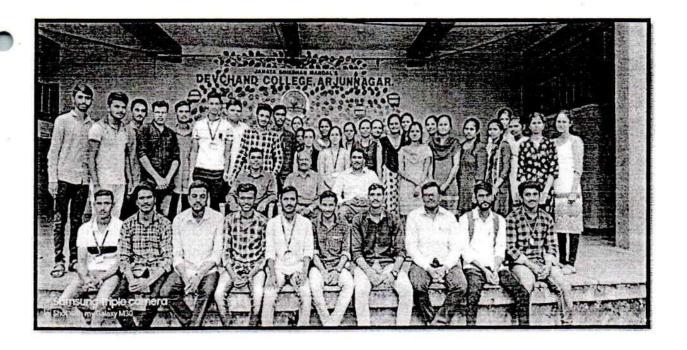

# GUEST LECTURE IN COLLBRATICON WITH SHIVRAJ COLLEGE OF ARTS, COMMERCE & D. S. KADAM SCIENCE COLLEGE AND YASHWANTRAO CHAVAN COLLEGE, HALKARNI

### SYMMETRY ELEMENTS IN A CUBE/ INTRODUCTION-SOLID STATE PHYSICS

Date: - 09/04/2022

TIME:-11.30 a.m.

**VENUE: -Physics Department** 

> INTRODUCTION

: Mr. G. S. Patil

Subject

: Symmetry elements in a cube

> Resource Person

: Prin. Dr. S. M. KADAM Shivraj College, Gadhinglaj

Subject

: Introduction-Solid state Physics

Resource Person

: Dr. A. R. Ghorpade HOD, YC College, Halkarni

Vote of thanks

: Dr. V. S. Sawant

Organized by

: Department of Physics

> Faculty

: 1) Dr. V. S. Sawant

: 2) Mr. R. R. Kumbhar

3) Mr. P. T. Takale

: 4) Mr. G. S. Patil

: 5) Miss. R. T. Rajaram