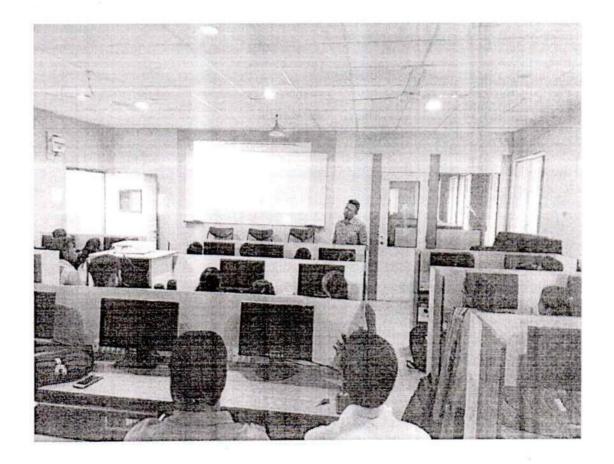

### **Notice**

All the students of B.Sc.III year are here by informed that, Guest lecture on the topic "Symmetry Elements in a Cube / Introduction – Solid State Physics" is arranged on 09/04/2022 at 11.30 a.m.

•Venue: Department of Physics

Head of Department (Prof. Dr .S .M .Kadam ) Principal (Prof. Dr.S.M.Kadam)

Principal
Shivraj College of Arts, commerce
& D.S. Kadam Science College,
Gadhinglaj.(Dist. Kolhapur)