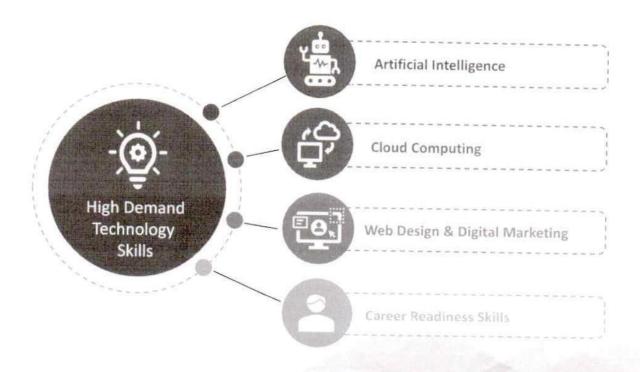

female. For Artificial Intelligence, this stands at only 24%. For engineering in general it is just 20%.

# Participation at work







India is among the 10 countries with lowest female workforce participation

# Tech Saksham Program

Edunet Foundation, with sponsorship from Microsoft Corporation India Pvt. Ltd. And SAP India Pvt. Ltd., has launched the Tech Saksham Program, for enabling, empowering, and accelerating women learners, in the tertiary education system, from underserved communities and backgrounds towards technology careers. The program will upskill female learners in key high demand areas - Artificial Intelligence, Cloud Computing, Web Design & Digital Marketing and will create industry pathways by supporting them with jobs, internships and entrepreneurship opportunities



# Program benefits for learners



Market linked upskilling in key high demand areas



Project based experiential learning with technology boot camps, hackathons and community centric project work



Tech talks and career conversations with industry leaders and experts



Access to internships, jobs and entrepreneurial opportunities to all participants that meet program requirements.

# Program benefits for participating institutions and faculty members



Access to a wider body of knowledge in key high demand domains



Faculty training for long term teaching capacity development



Improved student outcomes

# Learner Journey



# **Program Locations**

The Tech Saksham Program, in the first phase, will be available in associated colleges in the follow locations:



# About Microsoft