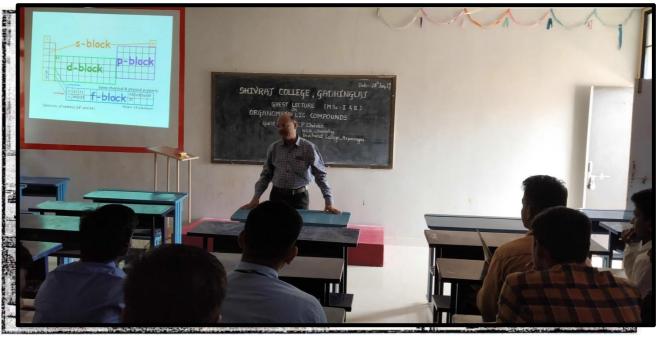

### SYMMETRY ELEMENTS IN A CUBE/ INTRODUCTION-SOLID STATE PHYSICS

Date: - 09/04/2022

TIME:-11.30 a.m.

**VENUE: -Physics Department** 

> INTRODUCTION

: Mr. G. S. Patil

Subject

: Symmetry elements in a cube

> Resource Person

: Prin. Dr. S. M. KADAM Shivraj College, Gadhinglaj

Subject

: Introduction-Solid state Physics

Resource Person

: Dr. A. R. Ghorpade HOD, YC College, Halkarni

Vote of thanks

: Dr. V. S. Sawant

Organized by

: Department of Physics

> Faculty

: 1) Dr. V. S. Sawant

: 2) Mr. R. R. Kumbhar

3) Mr. P. T. Takale

: 4) Mr. G. S. Patil

: 5) Miss. R. T. Rajaram