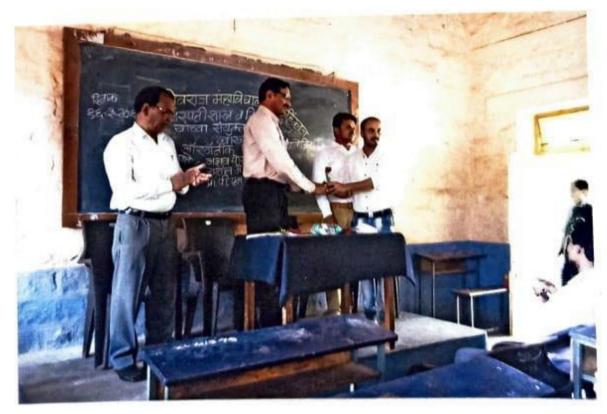

### **Notice**

All the students of B.Sc.III year are here by informed that, Guest lecture on the topic "Symmetry Elements in a Cube / Introduction – Solid State Physics" is arranged on 09/04/2022 at 11.30 a.m.

•Venue: Department of Physics

Head of Department (Prof. Dr .S .M .Kadam ) Principal (Prof. Dr.S.M.Kadam)

Principal
Shivraj College of Arts, commerce
& D.S. Kadam Science College,
Gadhinglaj.(Dist. Kolhapur)

### SYMMETRY ELEMENTS IN A CUBE/ INTRODUCTION-SOLID STATE PHYSICS

Date: - 09/04/2022

TIME:-11.30 a.m.

**VENUE: -Physics Department** 

> INTRODUCTION

: Mr. G. S. Patil

Subject

: Symmetry elements in a cube

> Resource Person

: Prin. Dr. S. M. KADAM Shivraj College, Gadhinglaj

Subject

: Introduction-Solid state Physics

Resource Person

: Dr. A. R. Ghorpade HOD, YC College, Halkarni

Vote of thanks

: Dr. V. S. Sawant

Organized by

: Department of Physics

> Faculty

: 1) Dr. V. S. Sawant

: 2) Mr. R. R. Kumbhar

3) Mr. P. T. Takale

: 4) Mr. G. S. Patil

: 5) Miss. R. T. Rajaram