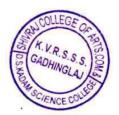

Subject - Letter of Appreciation...

Dear Sir,

We are very much thankful to you for inviting us and to deliver seminar "FREE HANDS-ON TRAINING SEMINAR SESSION" for our M.Sc. Chemistry Students in your institute on dated 18<sup>th</sup> May, 2022. The event was really wonderful and all the students are appreciated for these. Once again, we appreciate for your cooperation and expecting the same intimacy and guidance in feature.

## List of activities conducted by both institute under MoU (2021-2022)

| Sr.<br>No. | Name Of Activity                                                                                                                                 | Conducted By                                                                                    | Date       |  |
|------------|--------------------------------------------------------------------------------------------------------------------------------------------------|-------------------------------------------------------------------------------------------------|------------|--|
| 1          | "FREE HANDS-ON TRAINING SEMINAR SESSION" by Mr. Rupesh V. Gawade-Patil Head, Pharmaceutical & Chemical Analytical Training Institute, Gadhinglaj | Department of Chemistry And Pharmaceutical & Chemical Analytical Training Institute, Gadhinglaj | 18/05/2022 |  |