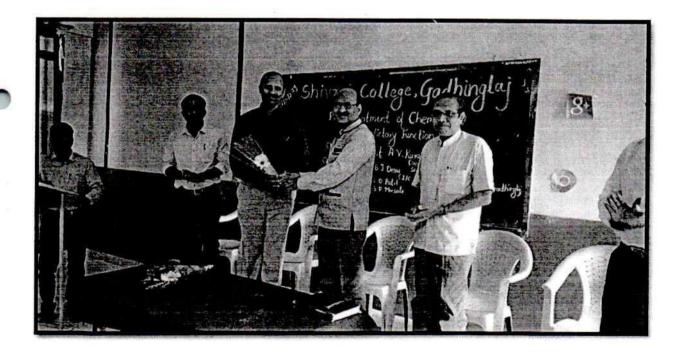

Subject - Letter of Appreciation...

Dear Sir,

We are very much thankful to you for inviting us and to deliver seminar "FREE HANDS-ON TRAINING SEMINAR SESSION" for our M.Sc. Chemistry Students in your institute on dated 18<sup>th</sup> May, 2022. The event was really wonderful and all the students are appreciated for these. Once again, we appreciate for your cooperation and expecting the same intimacy and guidance in feature.