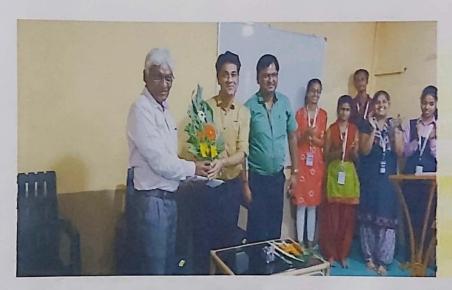

Subject - Letter of Appreciation...

Dear Sir,

We are very much thankful to you for inviting us and to deliver seminar "FREE HANDS-ON TRAINING SEMINAR SESSION" for our M.Sc. Chemistry Students in your institute on dated 18<sup>th</sup> May, 2022. The event was really wonderful and all the students are appreciated for these. Once again, we appreciate for your cooperation and expecting the same intimacy and guidance in feature.