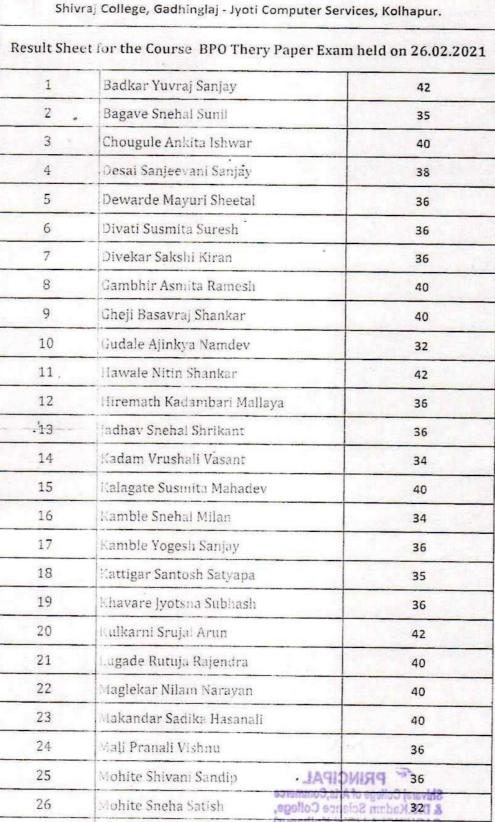

| 7    | Course-<br>PYTHON<br>(26/02/2021)                                                                                                    | Jyoti Computers, Kolhapur & Shivraj College, Gadhinglaj                                                                                             | Department<br>of Computer<br>Science               | 2020-2021 | 1 years |  |
|------|--------------------------------------------------------------------------------------------------------------------------------------|-----------------------------------------------------------------------------------------------------------------------------------------------------|----------------------------------------------------|-----------|---------|--|
| 8    | Guest Lecture-<br>Swami<br>VivekanandVich<br>arJagar<br>(07/02/2020)                                                                 | Ramkrishna Math Pune &  KarmveerVitthalRamjiShinde ShikshanSanstha, Gadhinglaj.                                                                     | All students and Staff                             | 2020-2025 | 5 years |  |
| 9    | National Workshop on Research Methodology and Quantitative Techniques (10/06/2022)                                                   | Karmveer Hire Arts, Comerce<br>and Education College,<br>Gargoti<br>&<br>KarmveerVitthalRamjiShinde<br>ShikshanSanstha, Gadhinglaj.                 | Department of Commerce                             | 2020-2025 | 5 years |  |
|      | <del>_</del>                                                                                                                         | 2019                                                                                                                                                |                                                    |           |         |  |
| 10   | Guest Lecture-<br>Importance of<br>Analytical Skills<br>and Career<br>Opportunity in<br>Pharmaceutical<br>Industries<br>(28/12/2019) | Instavision Laboratory and Servies, Satara & Department of Chemistry, Shivraj college, Gadhinglaj                                                   | M. Sc.<br>Chemistry                                | 2019-2024 | 5 years |  |
| 11.1 | Field Visit to Organic Farming at Ainapur (17/12/2021)                                                                               |                                                                                                                                                     | Department of Botany                               |           |         |  |
| 11.2 | Guest Lecture –<br>Organic Farming<br>(16/03/2020)                                                                                   | Research And Social                                                                                                                                 | Department of Botany                               | 2019-2024 | 5 years |  |
| 11.3 | Field Visit to<br>Poultry at<br>Ainapur<br>(14/02/2020)                                                                              | Organization Kolhapur &  KarmveerVitthalRamjiShinde ShikshanSanstha, Gadhinglaj.                                                                    | Department of Zoology                              |           |         |  |
| 11.4 | Organic Farming<br>Field Visit at<br>Ajara<br>(25/12/2019)                                                                           |                                                                                                                                                     | Department of Commerce                             |           |         |  |
|      |                                                                                                                                      | 2018                                                                                                                                                |                                                    |           | T       |  |
| 12   | Guest Lecture-<br>Digital Library<br>and Placement<br>(11/08/2018)                                                                   | Society for Mathematical Enginnering, Kolhapur & Shivraj College, Gadhinglaj                                                                        | Department of Chemistry                            | 2018-2023 | 5 years |  |
| 13.1 | Guest Lecture-Reaction Mechanism: Structure and Reactivity (31/10/2021) Guest Lecture- Statistics and Thermodynamic s (27/09/2019)   | JantaShikshanMandal'sDevch<br>and College, Arjunnagar<br>&<br>Shivraj College of<br>Arts,Commerce and D. S.<br>Kadam Science College,<br>Gadhinglaj | M. Sc. Organic Chemistry  M. Sc. Organic Chemistry | 2018-2023 | 5 years |  |
| 13.3 | Guest Lecture-<br>Heterocycles<br>(08/03/2019)<br>Two Days                                                                           |                                                                                                                                                     | M. Sc.<br>Chemistry<br>Students<br>M. Sc.          |           |         |  |