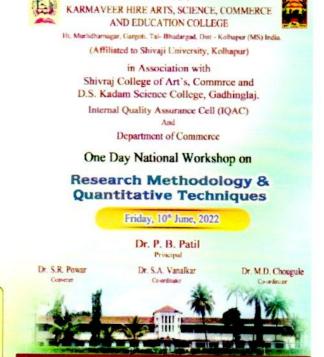

महाराष्ट्र MAHARASHTRA

O 2021 O

ZT 173827

िकी के 3998 किमत रे. 900) पैकी रे. १४० दि 301 (12022

RADHINGLAJ (Dist Kolhazur)

श्री. अशोक विरुपाक्ष स्टामी

पुद्रांक विकेता:- १९०९/९. मेन रोड, गडहिस्तज रावाना क. मृ.वि अ. ६०/०२ दि. १६/९/२०००