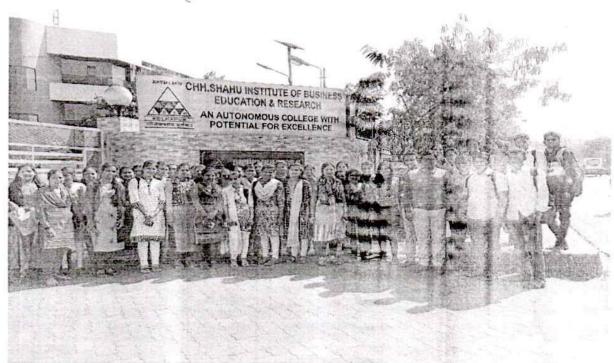

#### Responsibilities under this MOU:

- 1. To exchange faculty.
- 2. To exchange students for sharing knowledge.
- 3. To guide students for research project.
- 4. To organize guest lectures and hands on training workshop to improve analytical skills.
- 5. To organize and collaborate for campus placement activities.
- 6. To share laboratory facilities for faculty/ students collaborative research.

# Collaboration/Linkages for Faculty-Students Exchange Programs

This is the Faculty-Students Exchange is made between Department of Sociology, Tukaram Krishanaji Kolekar Arts and Commerce College, Nesari, Tal. Gadhinglaj, and Department of Sociology, Shivraj College of Arts, Commerce & D.S. Kadam Science College, Gadhinglaj, for the period of Five years ( Academic year 2021-22 to 2025-26). The purpose of this Faculty -Student Exchange agreement is to promote and strengthen the mutual co-operation for the development and the quality enhancement of both the institutions in the context of following activities:

- 1. Exchange of Faculty and Students.
- Exchange of Library facility.
- 3. Exchange for Social-Cultural activities.
- 4. Exchange for Field Work, Survey, Educational Tour etc ..
- Exchange of any other related matter.