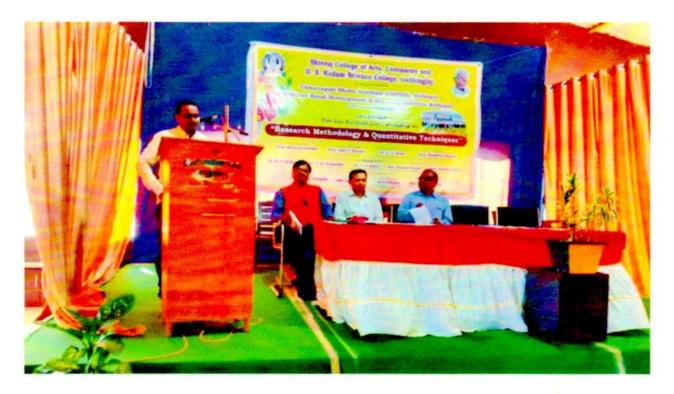

महाराष्ट्र MAHARASHTRA

O 2021 O

ZT 173827

िकी के 3998 किमत रे. 900) पैकी रे. १४० दि 301 (12022

RADHINGLAJ (Dist Kolhazur)

श्री. अशोक विरुपाक्ष स्टामी

पुद्रांक विकेता:- १९०९/९. मेन रोड, गडहिस्तज रावाना क. मृ.वि अ. ६०/०२ दि. १६/९/२०००