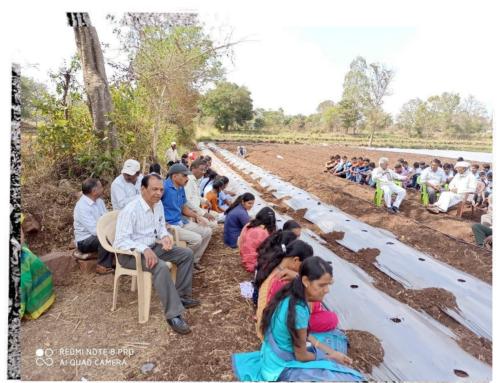

& D. S. Kadem Science College GADHINGLAJ (Dist.Kolhapur) को इक 2600013

Memorandum of Understanding

Between

Department of Chemistry

Shivraj College of Arts, Commerce and D. S. Kadam Science College, Gadhinglaj,

Dist. Kolhapur, Maharashtra 416502

(Affiliated to Shivaji University, Kolhapur)

And

Pharmaceutical and Analytical Training Institute, Gadhinglaj,

Dist. Kolhapur, Maharashtra 416 502

(ISO Certified)

This memorandum of understanding (herein after referred as MOU) is intends to set out the general principles of mutual co-operation in the field of education and executed on 03/09/2022 for the **period of Five Years** is entered into by and between