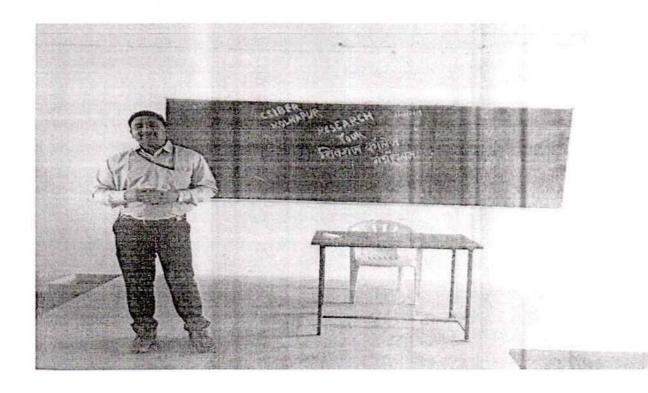

### **Notice**

All the students of B.Sc.III year are here by informed that, Guest lecture on the topic "Symmetry Elements in a Cube / Introduction – Solid State Physics" is arranged on 09/04/2022 at 11.30 a.m.

•Venue: Department of Physics

Head of Department (Prof. Dr .S .M .Kadam ) Principal (Prof. Dr.S.M.Kadam)

Principal
Shivraj College of Arts, commerce
& D.S. Kadam Science College,
Gadhinglaj.(Dist. Kolhapur)

### SYMMETRY ELEMENTS IN A CUBE/ INTRODUCTION-SOLID STATE PHYSICS

Date: - 09/04/2022

TIME:-11.30 a.m.

**VENUE: -Physics Department** 

> INTRODUCTION

: Mr. G. S. Patil

Subject

: Symmetry elements in a cube

> Resource Person

: Prin. Dr. S. M. KADAM Shivraj College, Gadhinglaj

Subject

: Introduction-Solid state Physics

Resource Person

: Dr. A. R. Ghorpade HOD, YC College, Halkarni

Vote of thanks

: Dr. V. S. Sawant

Organized by

: Department of Physics

> Faculty

: 1) Dr. V. S. Sawant

: 2) Mr. R. R. Kumbhar

3) Mr. P. T. Takale

: 4) Mr. G. S. Patil

: 5) Miss. R. T. Rajaram