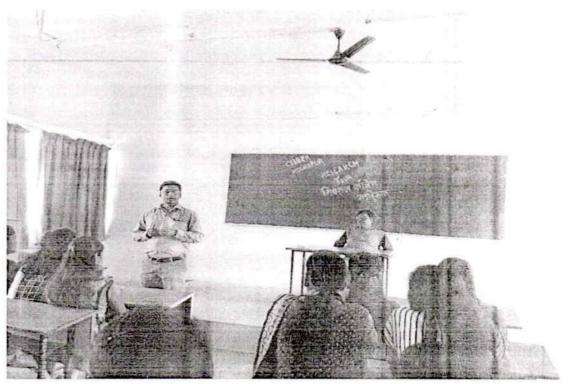

### **Notice**

All the students of B.Sc.III year are here by informed that, Guest lecture on the topic "Symmetry Elements in a Cube / Introduction – Solid State Physics" is arranged on 09/04/2022 at 11.30 a.m.

•Venue: Department of Physics

Head of Department (Prof. Dr .S .M .Kadam ) Principal (Prof. Dr.S.M.Kadam)

Principal
Shivraj College of Arts, commerce
& D.S. Kadam Science College,
Gadhinglaj.(Dist. Kolhapur)

### SYMMETRY ELEMENTS IN A CUBE/ INTRODUCTION-SOLID STATE PHYSICS

Date: - 09/04/2022

TIME:-11.30 a.m.

**VENUE: -Physics Department** 

> INTRODUCTION

: Mr. G. S. Patil

Subject

: Symmetry elements in a cube

> Resource Person

: Prin. Dr. S. M. KADAM Shivraj College, Gadhinglaj

Subject

: Introduction-Solid state Physics

Resource Person

: Dr. A. R. Ghorpade HOD, YC College, Halkarni

Vote of thanks

: Dr. V. S. Sawant

Organized by

: Department of Physics

> Faculty

: 1) Dr. V. S. Sawant

: 2) Mr. R. R. Kumbhar

3) Mr. P. T. Takale

: 4) Mr. G. S. Patil

: 5) Miss. R. T. Rajaram