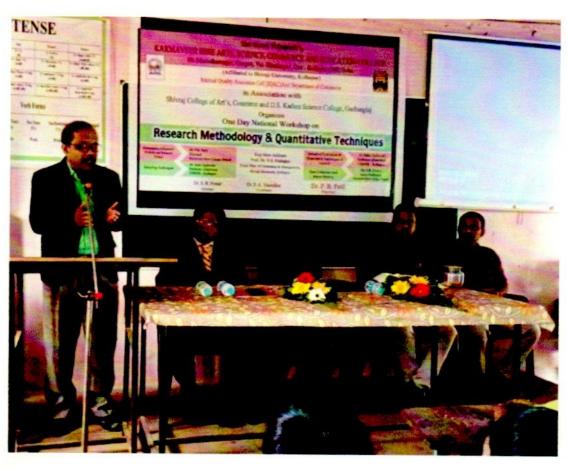

### **Notice**

All the students of B.Sc.III year are here by informed that, Guest lecture on the topic "Symmetry Elements in a Cube / Introduction – Solid State Physics" is arranged on 09/04/2022 at 11.30 a.m.

•Venue: Department of Physics

Head of Department (Prof. Dr .S .M .Kadam ) Principal (Prof. Dr.S.M.Kadam)

Principal
Shivraj College of Arts, commerce
& D.S. Kadam Science College,
Gadhinglaj.(Dist. Kolhapur)

It is my great pleasure to in ite you that as per telephonic talk, we have arranged your lecture under MOU/LINKAGE on "Introduction- Solid state Physics" Saturday, on dated 09th April, 2022 at 11.30 a.m. for B. Sc. III students ( Home & YC College, Halkarni)

Kindly please accept our invitation and guide our students.

Thanking you,

Prof. Dr. S. M. Kadam

(HOD Physics Department)

Prof. Dr. S. M

(Principal)

Shivraj College of Ar & D.S. Kadam Science College, Gadhinglaj.(Dist. Kolhapur)

# GUEST LECTURE IN COLLBRATICON WITH SHIVRAJ COLLEGE OF ARTS, COMMERCE & D. S. KADAM SCIENCE COLLEGE AND YASHWANTRAO CHAVAN COLLEGE, HALKARNI

### SYMMETRY ELEMENTS IN A CUBE/ INTRODUCTION-SOLID STATE PHYSICS

Date: - 09/04/2022

TIME:-11.30 a.m.

**VENUE: -Physics Department** 

> INTRODUCTION

: Mr. G. S. Patil

Subject

: Symmetry elements in a cube

> Resource Person

: Prin. Dr. S. M. KADAM Shivraj College, Gadhinglaj

Subject

: Introduction-Solid state Physics

Resource Person

: Dr. A. R. Ghorpade HOD, YC College, Halkarni

Vote of thanks

: Dr. V. S. Sawant

Organized by

: Department of Physics

> Faculty

: 1) Dr. V. S. Sawant

: 2) Mr. R. R. Kumbhar

3) Mr. P. T. Takale

: 4) Mr. G. S. Patil

: 5) Miss. R. T. Rajaram