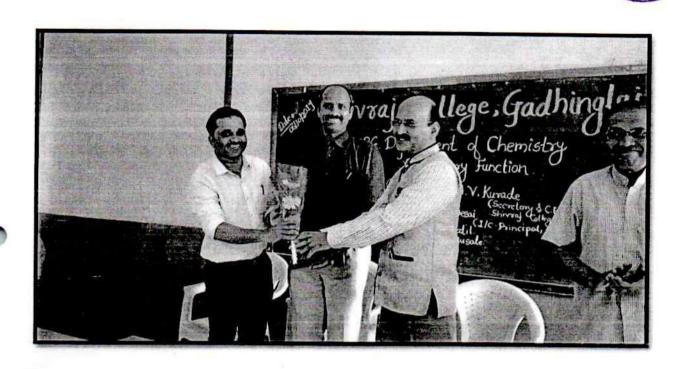

Subject - Letter of Appreciation...

Dear Sir,

We are very much thankful to you for inviting us and to deliver seminar "FREE HANDS-ON TRAINING SEMINAR SESSION" for our M.Sc. Chemistry Students in your institute on dated 18<sup>th</sup> May, 2022. The event was really wonderful and all the students are appreciated for these. Once again, we appreciate for your cooperation and expecting the same intimacy and guidance in feature.