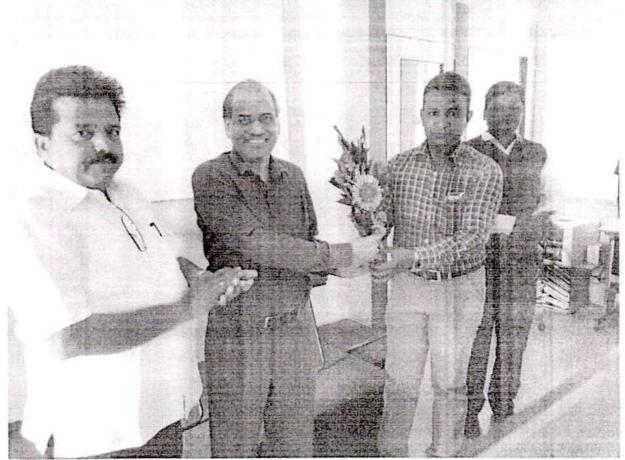

M.A., M.Phil.

M.Sc., Ph.D.

Reg. No. : SCG / /2021-22

Date: 17/05/2022

To,

Mr. Rupesh V. Gawade-Patil Head,

Pharmaceutical & Chemical Analytical

Training Institute, Gadhinglaj

Subject - Letter of Appreciation...

Dear Sir,

We are very much thankful to you for inviting us and to deliver seminar "FREE HANDS-ON TRAINING SEMINAR SESSION" for our M.Sc. Chemistry Students in your institute on dated 18<sup>th</sup> May, 2022. The event was really wonderful and all the students are appreciated for these. Once again, we appreciate for your cooperation and expecting the same intimacy and guidance in feature.

Thanking you.

Yours Sincerely,

(Prin. (Dr.) S.M. Kadam)

Principal
Shivraj College of Arts, Commerce,
& D.S.Kadam Science College,
Gadhinglaj,(Dist. Kolhan

GADHINGLA MSCIENC

3

ij.

HUNDRED RUPE