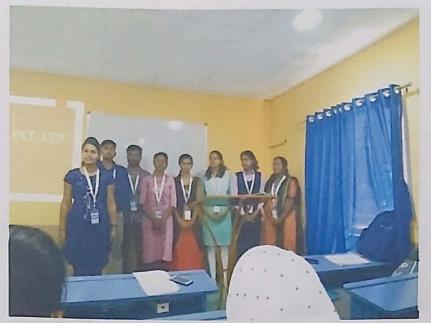

Subject - Letter of Appreciation...

Dear Sir,

We are very much thankful to you for inviting us and to deliver seminar "FREE HANDS-ON TRAINING SEMINAR SESSION" for our M.Sc. Chemistry Students in your institute on dated 18<sup>th</sup> May, 2022. The event was really wonderful and all the students are appreciated for these. Once again, we appreciate for your cooperation and expecting the same intimacy and guidance in feature.