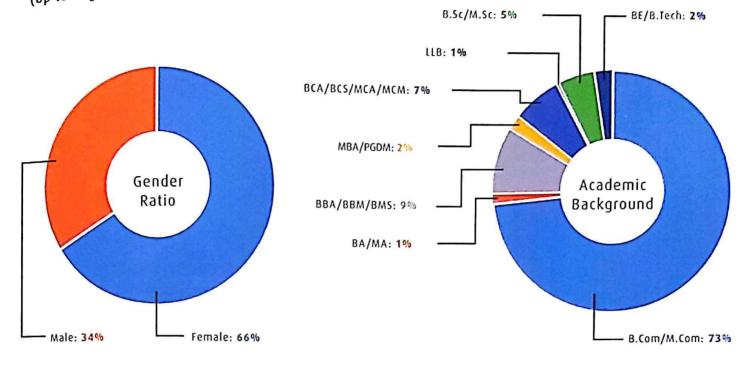

# A. Student Development Program

- Student Enrollment and skill development 2460 / 2000. All students are from "Economically Weaker Sections".
- <u>Institutes</u> 43 colleges. The program has partnered with colleges that are underserved.
   They fall under Tier 2 or Tier 3 colleges and either have no NAAC rating or the awarded rating is lower than B.
- <u>Capstone Projects</u> 444 student capstone projects developed by student to learn application of technology through a project-based learning methodology. Top 50 projects selected during regional showcase under TechSaksham.
- <u>Collaboration</u> Our collaboration with government entities has helped us bring different stakeholders under this program. Organizations like the Indian Institute of Science (IISc) Bangalore, ASAP Kerala, multiple technology business incubators (TBIs) are all working together, with us to lay the foundation of a vibrant ecosystem that can be leveraged effectively in coming years.
- <u>Placement</u> We have had early success with learners who have found employment, with our support, in companies like ACC, HCL, E&Y and Shaligram Infotech. As on date, job opportunities from 85 companies provided to TechSaksham learners.
- To date 1003 unique learners have confirmed opportunities from final years and pre final year students. From pre final year, student's internship has begun in the month of June'2022.
- <u>Support during program</u> 84 computers / laptops were distributed to students through colleges to help students participate in program.
- Drop-out rate < 5% in the program overall</li>
- 10 volunteer led expert sessions from Microsoft and SAP India helped keep students excited about the program and fostered interactions with industry experts.

### B. Faculty Development Program

- # Of instructors trained 1212
- # Of colleges represented through faculty training sessions -364
- # Of states covered through faculty training sessions 24
- # Of students impacted through faculty led knowledge session 11500