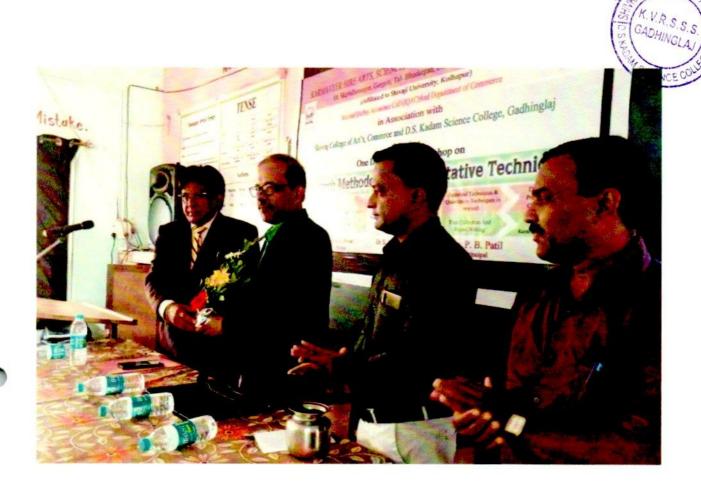

| 7    | Course-<br>PYTHON<br>(26/02/2021)                                                                                                    | Jyoti Computers, Kolhapur & Shivraj College, Gadhinglaj                                                                                             | Department<br>of Computer<br>Science               | 2020-2021 | 1 years |  |
|------|--------------------------------------------------------------------------------------------------------------------------------------|-----------------------------------------------------------------------------------------------------------------------------------------------------|----------------------------------------------------|-----------|---------|--|
| 8    | Guest Lecture-<br>Swami<br>VivekanandVich<br>arJagar<br>(07/02/2020)                                                                 | Ramkrishna Math Pune &  KarmveerVitthalRamjiShinde ShikshanSanstha, Gadhinglaj.                                                                     | All students and Staff                             | 2020-2025 | 5 years |  |
| 9    | National Workshop on Research Methodology and Quantitative Techniques (10/06/2022)                                                   | Karmveer Hire Arts, Comerce<br>and Education College,<br>Gargoti<br>&<br>KarmveerVitthalRamjiShinde<br>ShikshanSanstha, Gadhinglaj.                 | Department of Commerce                             | 2020-2025 | 5 years |  |
|      | <del>_</del>                                                                                                                         | 2019                                                                                                                                                |                                                    |           |         |  |
| 10   | Guest Lecture-<br>Importance of<br>Analytical Skills<br>and Career<br>Opportunity in<br>Pharmaceutical<br>Industries<br>(28/12/2019) | Instavision Laboratory and Servies, Satara & Department of Chemistry, Shivraj college, Gadhinglaj                                                   | M. Sc.<br>Chemistry                                | 2019-2024 | 5 years |  |
| 11.1 | Field Visit to Organic Farming at Ainapur (17/12/2021)                                                                               |                                                                                                                                                     | Department of Botany                               |           |         |  |
| 11.2 | Guest Lecture –<br>Organic Farming<br>(16/03/2020)                                                                                   | Research And Social                                                                                                                                 | Department of Botany                               | 2019-2024 | 5 years |  |
| 11.3 | Field Visit to<br>Poultry at<br>Ainapur<br>(14/02/2020)                                                                              | Organization Kolhapur &  KarmveerVitthalRamjiShinde ShikshanSanstha, Gadhinglaj.                                                                    | Department of Zoology                              |           |         |  |
| 11.4 | Organic Farming<br>Field Visit at<br>Ajara<br>(25/12/2019)                                                                           |                                                                                                                                                     | Department of Commerce                             |           |         |  |
|      |                                                                                                                                      | 2018                                                                                                                                                |                                                    |           | T       |  |
| 12   | Guest Lecture-<br>Digital Library<br>and Placement<br>(11/08/2018)                                                                   | Society for Mathematical Enginnering, Kolhapur & Shivraj College, Gadhinglaj                                                                        | Department of Chemistry                            | 2018-2023 | 5 years |  |
| 13.1 | Guest Lecture-Reaction Mechanism: Structure and Reactivity (31/10/2021) Guest Lecture- Statistics and Thermodynamic s (27/09/2019)   | JantaShikshanMandal'sDevch<br>and College, Arjunnagar<br>&<br>Shivraj College of<br>Arts,Commerce and D. S.<br>Kadam Science College,<br>Gadhinglaj | M. Sc. Organic Chemistry  M. Sc. Organic Chemistry | 2018-2023 | 5 years |  |
| 13.3 | Guest Lecture-<br>Heterocycles<br>(08/03/2019)<br>Two Days                                                                           |                                                                                                                                                     | M. Sc.<br>Chemistry<br>Students<br>M. Sc.          |           |         |  |