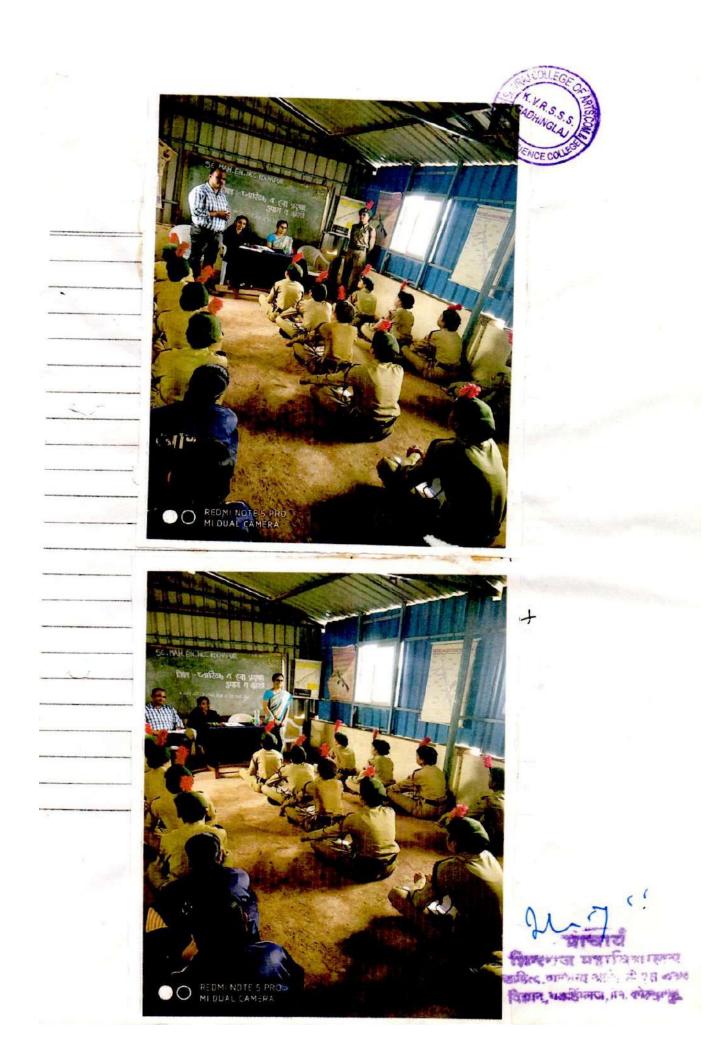

### Report

Placement cell of Shivraj College, Gadhinglaj in collaboration with Genesis Institute of Learning Mumbai Organized Certificate Course in Soft – Skill Development Grooming from campus to corporate for final year students of B.B.A., B.C.A. & B.C.S. Departments. 118 students were registered for this program. Dr. Cyril Kadam, Founder & Chief Officer, Genesis Institute was Resource person for this program. The program was conducted between 8<sup>th</sup> Sept. 2018 to 12<sup>th</sup> Sept. 2018. The focus of this program was on communication improvement, Soft – Skill, development, Time Management, problems solving Tools, SWOT analysis & interview Techniques etc. Participated students were benefited with this program. This program was useful to the students in enhancing their Soft – Skill, etiquettes & Manners, confidence level, positive attitude & aware about corporate culture.