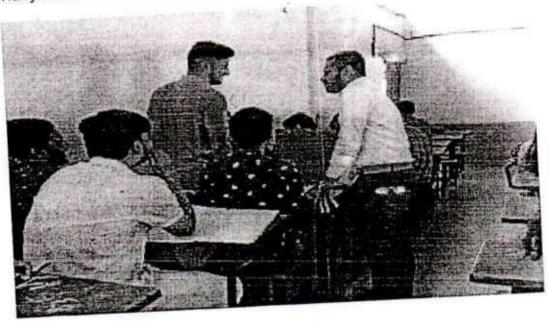

### Dear Sir,

On behalf of the Shivraj College of Arts, Commerce & D.S. Kadam Science College, Gadhinglaj we wish to thank you for the invaluable contribution you made at 3days. training program on "*Corporate and soft Skill*" from 10/03/2022 to 13/03/2022 for the student of BCA department. We appreciate the time you took out of your busy schedule to join us and thank you for sharing your insights and expertise with our students. You willingness to volunteer your time, energy and support on behalf of our college is greatly appreciated.

Thank you again for your time and effort and we look forward to your cooperation in future.

Shri K.S.Desai

HOD Head B.G.A.Pert B.C.A. Shivraj College,Gadhinglaj

Prof.Dr.S.M.Kadam

Pinicipat IPAL Shivraj College of Arts, Commerce & D. S. Kadam Science College "GADHINGLAJ (Dist.Kolhapur)