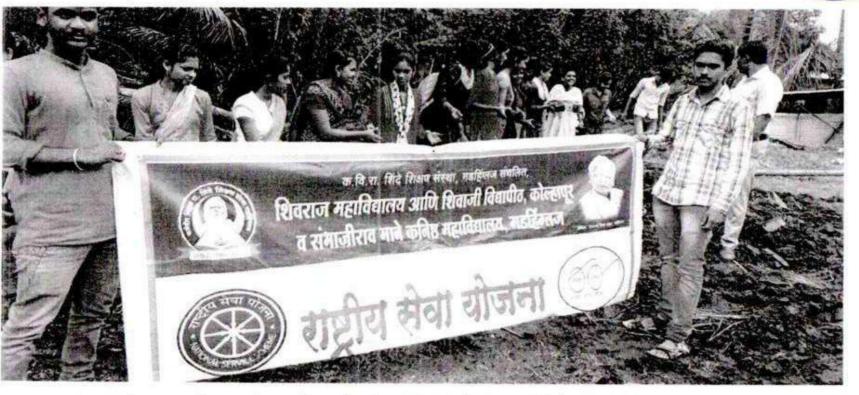

### On

# DAY 3"

3rd day was more euthanistic, and we started with group decision. The group decision was more interesting. Class was divided into two groups, Worriers and back benchers.

And after lunch, Mr. Wahid Desai started to take personal interviews To check our improvement of communication skills.