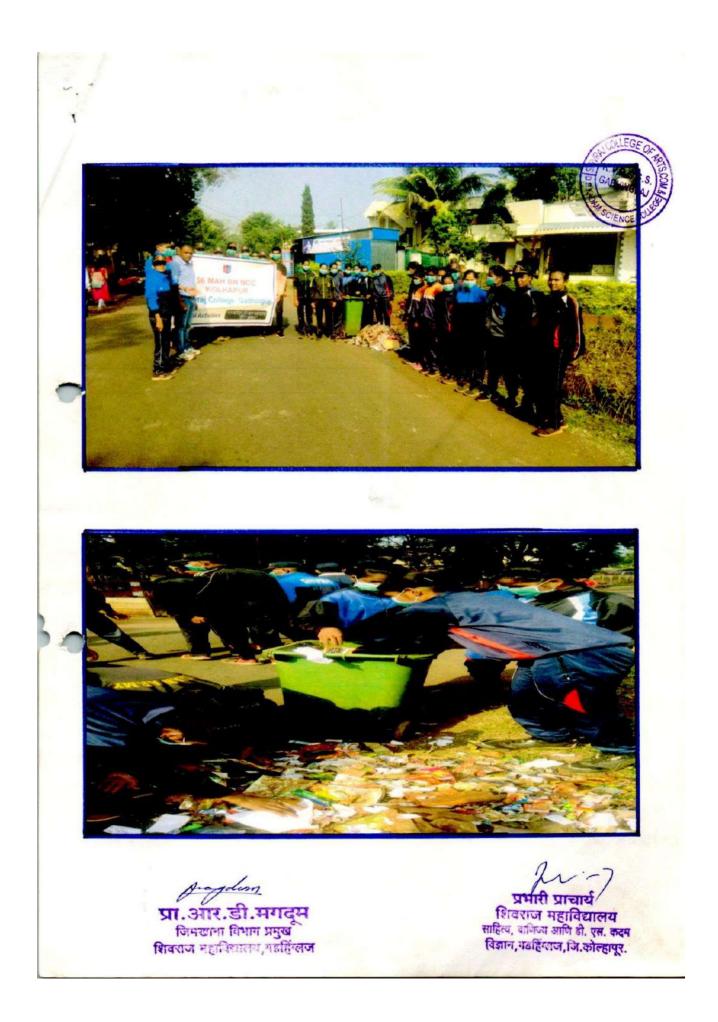

CGE 0 K.V.R.S S.S GADHINGLAJ Billade Pattade Prakash Previana Pto-SEI 44 5 Shivafi Percel Swamini Shivaji Bratiksta Brabbakar 142 au 9576 45 Kamble 396 21320518672 46 Ria Vilas Javale 3845 48141 Rohini 41 Kedara Ramknishnow 1000 Anjali 6640 1096 2024 48 Phunde Crumpad promod 913489360225 49 Shit Palil shubham Sanjat 3105 5 471 44: 8322 855235-50 Rajpul-VijeySing Athazysipel h.\* Desci Suyash Ramesh 9650 1763 15 95620703 77 52 Ballet Badleag Abhisheld A 53 Kadol 70 43 482085 S. Swarup 2 2-2-2/109 54 Devendrakumar & Holcker migrath SEI6 93977: 55 Kaginkar shashikant M. Prohats Tansite 56 3693921602 Hukken malappo Parvin 1159 97 24939 99192983 758 57 Pranav Degenneth Mangel Prasad Krushnat Magdum Mongale 58 fitis. 9861 32 41 2 364 78 9 09 19 4168 9 9 3 5 2 59 Rushikesh Vithoba Patil (set) Patil Reshan seidhakar -Hemist! Hanjulde Andell Rehman Shaikh 61 A2 and the state of the second state of the second state of the second state of the all Principal Shivraj College of Arts, Commerce, & D.S. Kodam Science College, Gadhinglaj.(Dist. Kolhapur)

44. Shubham Arvind Bhadarage. An-2> 52905 343 Jujas AN AN Tangi Bhujavadakar 761152223 45. Krushnat magdum Nivzufti Dakoze Krishna Londhe Motirum Gawade 46 9919 -9 = 1. Presad Jandesh Madhuri 47. Dendesh 942.0555 2122 155 3362-5245 48. mondie 49. Sushmitch Spicke Pression. Providate Patride No M 51. Ashok Magar Ramchanchard Baucutat Nilam Nilano 2883 43466 35 打2. **FIDIKIA**CI deets Rohini Vilas Javale Pratiksha Rabbakat Kamble 53 81123 Par-54 -No-9576169: Swamini Shivaji Radil 55 32413 111 Corpeli-Rutuja Ravindoa Sutar 56 RHUL 38688994 Poondon Balkrichna chougule Anjali Ranknishna heolari Profibba Pandursong Desai 57. Pehougule 51069 58 hadry Pratt bha.D 59 Somiksha Rovindro More 60 Jacan Apurva Ariun Ringane 61 16-EGE OF AS K.V.R.S.S.S. IIIS See S GADHINGLAJ MISCIENCE

# PERSONAL DEVELOPMENT WORKSHOP

### DATE-12<sup>™</sup>MARCH, 2022.

| 12    |                     | SIGNATURE                                                                                                       | STUDENT NAME                                                             | SR. NO. |
|-------|---------------------|-----------------------------------------------------------------------------------------------------------------|--------------------------------------------------------------------------|---------|
| 51    | 819205              | Que                                                                                                             | Rohini Vilas Javale                                                      | 1.      |
|       | 5546;               | Budnjer                                                                                                         | Pradnya Nandkumar Tesade.                                                | 2.      |
| T     |                     | 1 mars                                                                                                          | Samiksha, Ravindra, Mare                                                 | 3.      |
| 3     | 59633               | (P)                                                                                                             | Apurva Arjun Ringane .                                                   | 4 5     |
| 50    | 2164 55             | S J. Ilage<br>Pratible 0                                                                                        | Shubhangi Jaysing Ilage<br>Pratibha Pandurang Desai                      | 5       |
| QE-   | 65409               | Fratibhan                                                                                                       | Pratibha Pandurana Desai                                                 |         |
| -10   | 4798                | Deserve                                                                                                         | Saeha Janasdan Desai<br>Ratiksha Robhakat Kamble<br>Swamini Shivaji Paul | 7.      |
| c1    | 957616              | de la                                                                                                           | Batiksha Robbakat Kamble                                                 | 8.      |
| 115   | 3241311             | A                                                                                                               | Sesamini Shivaji Paul                                                    | .1 .    |
| ab    | 8500 9              | 8.191                                                                                                           | Songectar MollofPa Pal? 1                                                | 10.     |
| 1     | 91805               | Chargule.                                                                                                       | Suprice Rajendra Chargule<br>Ankila Ramchandra Saloam                    | 11 -    |
| 1     | 91805410<br>48456)0 | Clait                                                                                                           | ANKACI Ramchendry sawam                                                  | 12.     |
| 19    | 842833              | -Nelom                                                                                                          | Nilam Ashok Magar                                                        | 13.     |
| 24    | 012033              | nondhe                                                                                                          | Magnual Kalshba landhe                                                   | 14      |
| 1     | 2122 4<br>3902 9    | Aurile                                                                                                          | Sushmitel Matirein Graphelde                                             | 15.     |
| 1º    | SPOL                | Ellode                                                                                                          | Sushmitel Matirem Gawade.<br>Presono Prokash Pallade                     | 16      |
| 爭     | 38829               | Rulas.                                                                                                          | Rutuja Ravindra Sutar                                                    | 17      |
| -     | 3858 8              | PBhougula                                                                                                       | Poonam Balkrishna Chaugule                                               | 18      |
| ÷.    | Silili              | Con Lund                                                                                                        | Nivia Tanati Maddua                                                      |         |
| 250   | 648544              | Amasleka2                                                                                                       | Nikita Tangji Madakas<br>Akshata kagbunatti Gawade                       | 19 20   |
| 12    | 20161               | Rewade                                                                                                          | shiveni Shamaac Bhalekaz                                                 | 21      |
| (例)   | 2273680             | SSB -                                                                                                           | zyoti phanali Ghadekar                                                   | 21      |
| 1     | 4000                |                                                                                                                 | Nikita Nivautti Kurane                                                   | 23      |
| 傳     | 725213              | Ollieanc                                                                                                        | Aardi Achok Malaa                                                        | 24      |
| R.    | ~**                 | AMOIGQI                                                                                                         | Aarti Achek Majagi<br>Rutuja Baly Pabi                                   | 25      |
| T.    | 509314              | giated.                                                                                                         | Vaishrevi Sambhaji Desai                                                 | 26      |
| 1     | 338311              |                                                                                                                 | Rutuja Kameen Mali                                                       | 27      |
| 4     | 锡油制                 | (Aug                                                                                                            | Dipoli Ashok Ingale                                                      | 28      |
| 1     | 4113 1              | Angah<br>Shashel-                                                                                               | Chapter Distant Gas I all                                                | 29      |
| -     | 86536               |                                                                                                                 | Sheetai Prakash andhali<br>Sandesh Nivertte Dakaze                       | 30      |
| 1     | 94205               | Thendesk .                                                                                                      | Sandesh Niventte Dakaze                                                  | 00      |
| 彩     | 313465              | Studt                                                                                                           | Shublann sanjar Radil                                                    | 0       |
| 8     | 1 11 12             | - dia                                                                                                           |                                                                          | 2       |
| 港     | 0919293             | -Pega                                                                                                           | Prasad Kryshnat Magdum                                                   | 33      |
| 1     | 100.00              | The second se | Deven and Terman St Hudress                                              | 14      |
| -     | Sec. The            | - OProles                                                                                                       | Abhishek Al Badkon                                                       | 3.5     |
| 1     | 20127 68            | Min with                                                                                                        | Suyach R. Juesai                                                         | 6       |
| 1     |                     | Spar d                                                                                                          | Attractional Rayport-                                                    | 12      |
|       | 5296 53             | John la hage                                                                                                    | Shubham A. Bhadarege                                                     | 5       |
|       | 613997              | mangale                                                                                                         | Pranor Jogannath Mangale.                                                | 1       |
| ¥.,   | 386183              | falip-                                                                                                          | Rushikesh V. Yalu                                                        | D       |
| Se    | 86498               | Bety                                                                                                            | Roshan Sudhakar Patt                                                     | 41      |
| 361   | 6499776             | - Emission sal                                                                                                  | shashikant Mahadev kaginkar                                              | 12.     |
| 0.000 | 956207              | alutzelle                                                                                                       | Swarap Suresh Kadoli                                                     | -3      |
| 100   |                     | au                                                                                                              |                                                                          |         |
| 1.28  | 1                   | Principal<br>lege of Apr, Commerc                                                                               | Shurai C                                                                 |         |
| 1.1   | C1 10               | adam Science College,                                                                                           | & D S                                                                    |         |