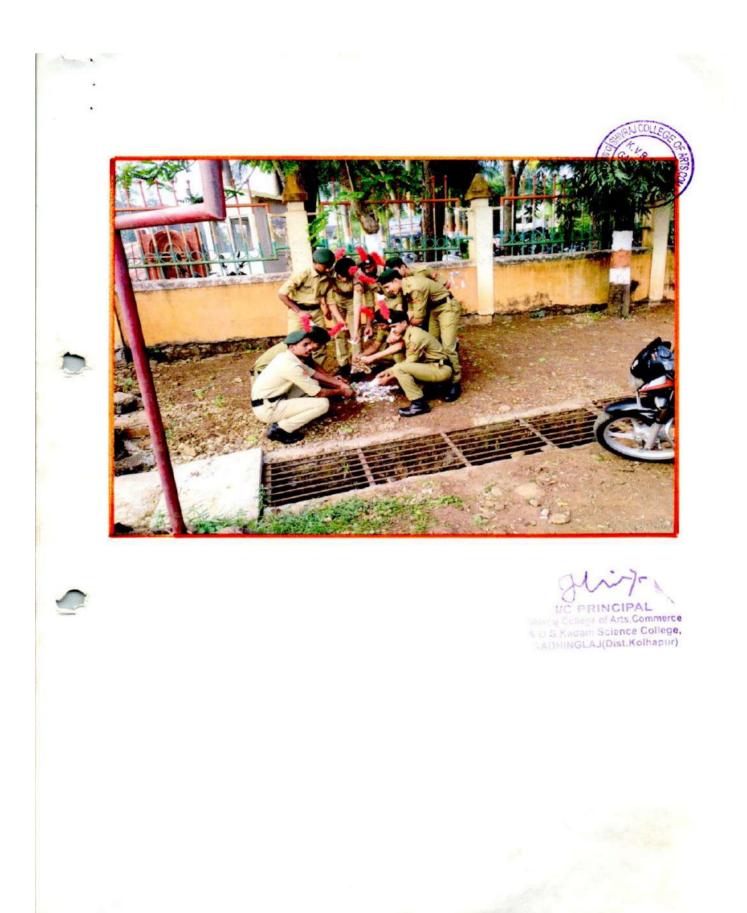

द्यालय

साहित्य, वाणिज्य आणि डी.एस. कदम

विज्ञान,गडहिंग्लज. (जि. कोल्हापूर)



Ander

Capt.Rahul D.M. 56 Mah.Bn NCC Man. China College Coll.

I/C PRINCIPAL Shivraj College of Arts, Commerce & D.S. Kadam Science College, GADHINGLAJ(Dist, Kolhapur)





दि । डिसेंबर 2019 रोजी स्वय्द्धता शह कोहिस शिवराज को ले के क्वस भारिया के कान सी कोडेटने श्वय्द्धता मोहिम उपक्रम यसाय यह उपक्रम शिवराज अहावित्यालयके क्षान सी विभाग मुख का.कान जो कॅप्टन आर डी अधरुम सर उपस्थित थे। और कान.सी सी के 50 केंडेट सहसाकी थे।

सञादम अरने कॅडेरस को स्वच्छत। सोहिस की खारे से अच्छा आइदिर्शन किया। उनके आइदिर्शन घट उपक्रम पुरा हुआ।



शिवराज र

साहित्य, वाणिज्य आणि डी. ए.स. कदम विज्ञान, गडहिंग्लज, (जि. कोल्टापुर)

हाविद्यालय

Capt.Rahul D.Magdum 56 Mah.Bn.NCC,Kolhapul Shivtej College,GADHINGLAJ

Shivraj College of Arts Com



ENGLISH VERSION



#### Health and Hygiene Program Shivraj College of Arts, Commerce and D.S. Kadam Science College, Gadhinglaj

#### **Department of NCC and Sports**

#### **College Campus Cleanliness**

#### **Brief Report**

The Department of NCC and sports organized the College Campus Cleanliness program on 03/12/2019. In this program, NCC cadets and sports students participated and cleaned the college campus area under the guidance of Captain Prof. R.D. Magdum.

Sd/-

Dr. B.J. Desai



कर्मबीर विठ्ठल रामजी शिंदे शिक्षण संस्थेचे, \42 शिवराज महाविद्यालय साहित्य, वाणिज्य आणि डी.एस.कदम विज्ञान महाविद्यालय, गडहिंग्लज, ता.गडहिंग्लज, ४१६५०२ (जि.कोल्हापूर) STD : (02327) Website : www.shivraj.edu.in E-mail : shivrajcollege64@gmail.com ऑफिस : 222307, 222078 संस्थापक : खास. कै.आर.एस.तथा बाळासा