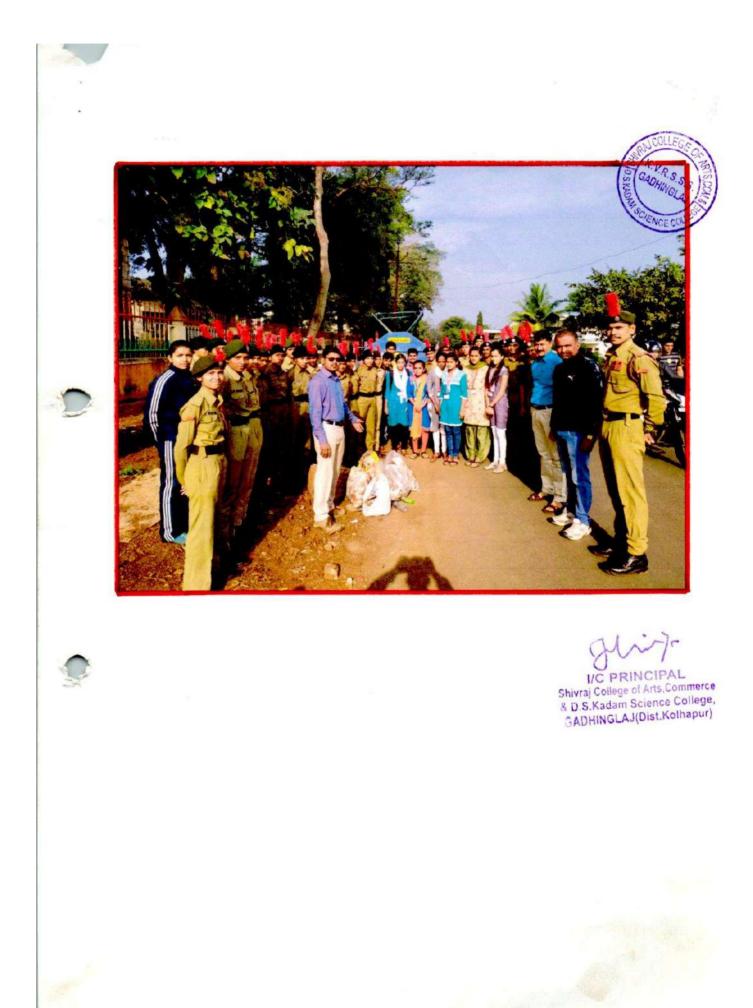

College, Guid-argiaj.(Dist, Kolnape...)

Inder

, Capt.Rahul D.Magdum 56 Mah.Bn.NCC.Koihapur Shivraj College,GADH/MGLAD

nicital Calego of Arts, Commend Inicital Calego of Arts, Commend Inicital Ration De Herce Callage विवराज कॉलेज जाडहिंक्सज



छढ महाराहरू बाटालिशन एन सी सी कोल्शपूर

शिवराज कॉलेज के 50 कॅडेट्स ने दि 07 Dec 2019 की जडहिंक्लज शहर में श्वरहाता कि और व्यव्हाता के समय शहर के लोजोको व्यव्हाता का महत्व बनायाँ " जारिटक से श्वा. व्यव्हाता ही सुरक्षा" यह जयवोच किया। और सभी कॅडेट्स जे प्लास्टिक बकाख किया। श्रेर सभी कॅडेट्स जे प्लास्टिक बकाख किया। शह 1 लाश्तिक किमान <u>- कियो</u> का शाः जाँद दे जोजों जे की ज्यहाथता कि।



Mapt.Rafin: D.Magderni 56 Math Bri NGC Kolnapus Snivigi College.GADHINGLAJ

North College of Arts Commerce

0.3.Kodem Science College, SADHINGLAJ(Dist Kolhapur)





**ENGLISH VERSION** 



## Health and Hygiene Program Shivraj College of Arts, Commerce and D.S. Kadam Science College, Gadhinglaj

#### **Department of NCC and Sports**

### **College Campus Cleanliness Program**

#### **Brief Report**

The Department of NCC and sports organized the Collegecampus Cleanliness program on 13/12/2019. In this program,NCC cadets and sports studentscleaned the college campus area and Vadargeroad area under the guidance of Captain Prof. R.D. Magdum.

Sd/-

Dr. B. J. Desai

कर्मवीर विठ्ठल रामजी शिदे शिक्षण संस्थेने, ५७५ शिवराज महाविद्यालय साहित्य, वाणिज्य आणि डी.एस.कदम विज्ञान महाविद्यालय, गडहिंग्लज, ता.गडहिंग्लज, ४१६५०२ (जि.कोल्हापूर) STD : (02327) Website : www.shivraj.edu.in E-mail : shivrajcollege64@gmail.com ऑफिस : 222307, 222078 संस्थापक : खास. कै.आर.एस.त