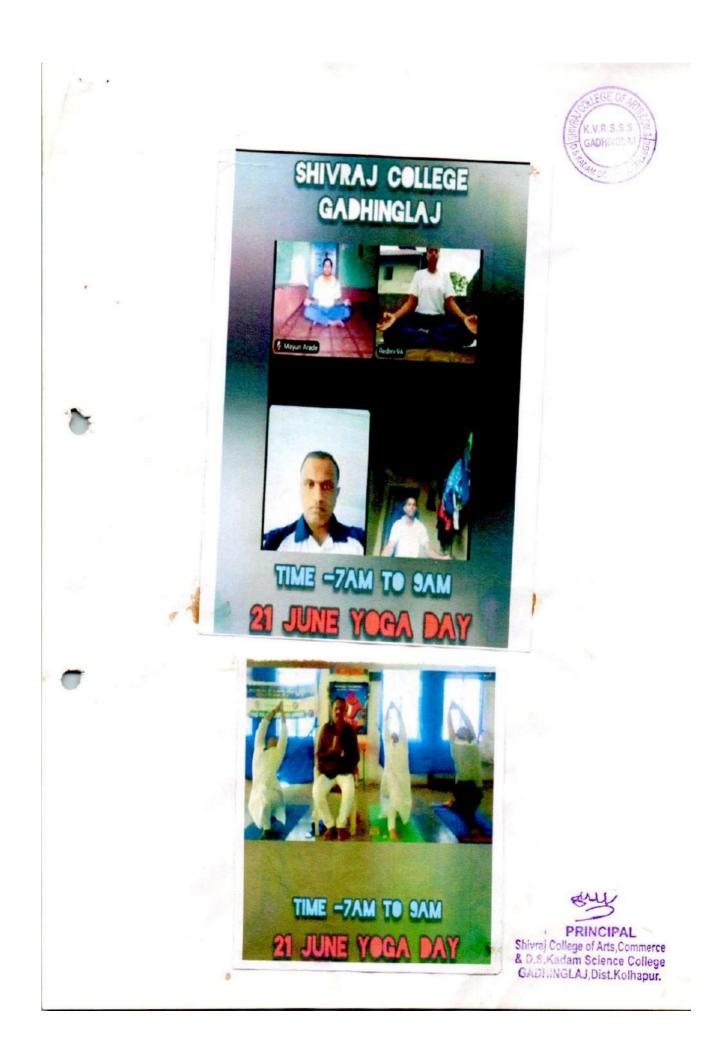

| 6  | Shikshak Ani Vidhyarthi Yanchyatil<br>Sausavand             | 22.02.2018               | 75  |
|----|-------------------------------------------------------------|--------------------------|-----|
|    | Life Skills (Yoga, Phisical Fitness,<br>Health and Hygiene) |                          |     |
| 17 | Yoga                                                        |                          |     |
| 18 | Yoga traning                                                | 11.06.2022 to 21.06.2022 | 40  |
| 19 | World Yoga Day                                              | 21.06.2022               | 250 |
| 20 | Yoga Camp                                                   | 16-06-2021 to 21-06-2021 | 50  |
| 21 | Yoga Day                                                    | 21.06.2021               | 40  |
| 22 | Yoga traning                                                | 13.06.2021               | 39  |
| 23 | Yoga traning                                                | 13.06.2019 to 20.06.2019 | 35  |
| 24 | Yoga Day                                                    | 21.06.2019               | 235 |
| 25 | Yoga traning                                                | 13.06.2018 to 18.06.2018 | 25  |
| 26 | Yoga Day                                                    | 21.06.2018               | 215 |
| 27 | Yoga Camp                                                   | 05.06.2017 to 18.06.2017 | 29  |
| 28 | Yoga Day                                                    | 21.06.2017               | 29  |
| 29 | Yoga For Personality Development                            | 26.09.2017               | 75  |
|    | Physical Fitness                                            |                          |     |
| 30 | Trecking Camp (Fitness Camp)                                | 01.02.2022 04.02.2022    | 52  |
| 31 | Physical Fitness Camp                                       | 02.09.2021 to 12.09.2021 | 40  |
| 32 | Fit India                                                   | 04.08.2020 to 05.08.2020 | 35  |
| 33 | Fit India                                                   | 04.10.2019               | 500 |
| 34 | Physical Fitness Camp                                       | 2019-2020                | 15  |
| 35 | Physical Fitness Camp                                       | 2018-2019                | 15  |
| 36 | Physical Fitness Camp                                       | 2017-2018                | 15  |
| 37 | Trecking Camp (Fitness Camp)                                | 07-02-2020 to 10-02-2020 | 52  |
| 38 | Trecking Camp (Fitness Camp)                                | 05-02-2019 to 06-02-2019 | 52  |
|    | Health and Hygiene                                          |                          |     |
| 39 |                                                             | 03.03.2021               | 65  |