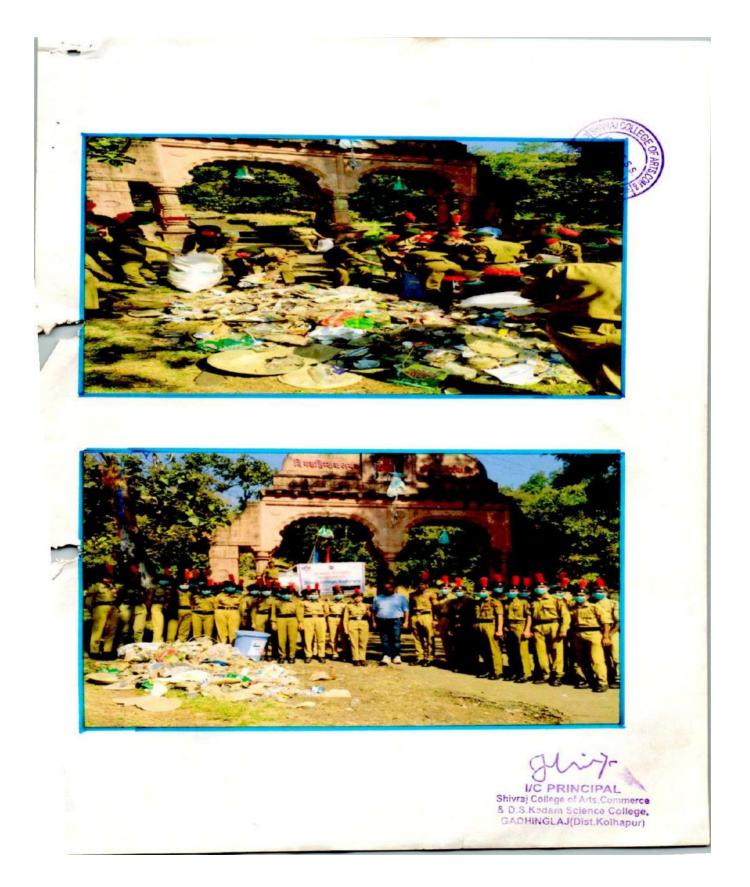

क्षेत्र - काळंभेरी स्वच्छता साहीस

कि - \$14 डिसेंबर 2019 उस दित स्वच्छता उंग्रेक्षीम

यह उपक्रम श्रिवशज कॅलिज के एन. थी. भी कॅडेटेंडे कान्डेभैरी ऐतिहासिक जगह पर व्यक्टछता सोहीम यह उपक्रम -चलाशा।

शह उपका बिविएज सहतिद्वराव्य के एव की सी तिआग्रमुख ANO केंटन आर डी सशतुस घर उपश्चित हो। और 50 एन की ली केंडेट ठॉजिर हो। कॅंडेटस के काल्डौरी रेखिहासिक जगह पे क्वच्छता कोहीस पुरी की। उ ट्रॉली प्लास्कि जमा किया। प्लास्टिक वेस्ट करेलेहो पर्यावरन को क्या हानी हो शकती है इसकी जारेसे कॅडेटस् को जान्यासी दी। इलके ज्वल कॅप्टन ज्यर के मन्द्रस सर के Nec केंडेट की प्लास्कि जरह कोहसे जानकारी दी।



56 Mah Ba NCC Ki Provi Shivrai College Griffi avon Ag



VC PRINCIPAL Shivey College of Arts Commerce & D.S.Kadam State College, CADHINGLAJ(Dist Kallerpart





मा.पं. विक्वाचीवाडी ता गहहिंग्लाज, जि.कॉल्हापुर







ENGLISH VERSION



## Health and Hygiene Program Shivraj College of Arts, Commerce and D.S. Kadam Science College, Gadhinglaj

## **Department of NCC and Sports**

## **Police station Campus Cleanliness camp**

## **Brief Report**

The Department of NCC and sports organized the Police station Campus Cleanliness camp on 09/12/2019. In this program, NCC cadets and sports students cleaned the Police station Campus area under the guidance of Captain Prof. R.D. Magdum.

Sd/-

Dr. B.J. Desai

| Contraction of the second                       | कर्मवीर विरुउल रामजी शिंदे शिश्वण संस्थेचे, ১၉০<br>शिवराज महाविद्यालय साहित्य, वाणिज्य आणि डी.एस.कदम विज्ञान महाविद्यालय,<br>गडहिंग्लज, ता.गडहिंग्लज, ४१६५०२ (जि.कोल्हापूर)        |
|-------------------------------------------------|----------------------