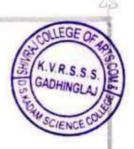

### On

K.V.R.S.S GADHINGL

Principal Shivraj College of Arts, Commerce & D.S.Kadam Science College, mmerce, Gadhinglaj.(Dist. Kolhapur)

On the second day, Mr. Wahid taught us how to prepare for interview (like Introduction, how to answer the questions). how to create a impressive image in interview. To build confidence they taken personally introduction of all students.

# DAY 3"

3rd day was more euthanistic, and we started with group decision. The group decision was more interesting. Class was divided into two groups, Worriers and back benchers.

And after lunch, Mr. Wahid Desai started to take personal interviews To check our improvement of communication skills.

# AGENDA