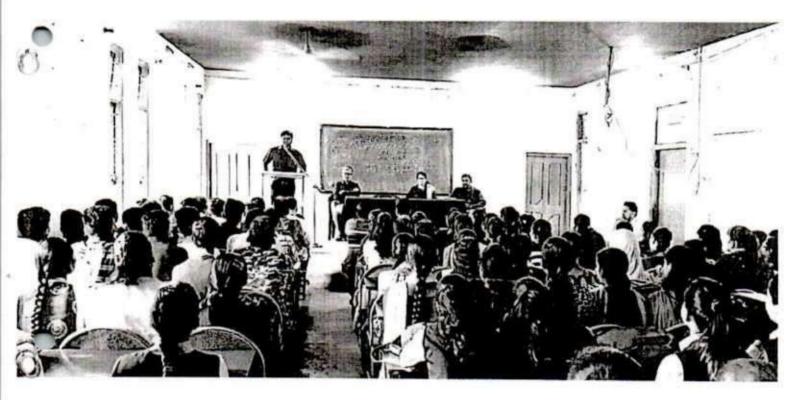

### Report

Placement cell of Shivraj College, Gadhinglaj in collaboration with Genesis Institute of Learning Mumbai Organized Certificate Course in Soft – Skill Development Grooming from campus to corporate for final year students of B.B.A., B.C.A. & B.C.S. Departments. 118 students were registered for this program. Dr. Cyril Kadam, Founder & Chief Officer, Genesis Institute was Resource person for this program. The program was conducted between 8<sup>th</sup> Sept. 2018 to 12<sup>th</sup> Sept. 2018. The focus of this program was on communication improvement, Soft – Skill, development, Time Management, problems solving Tools, SWOT analysis & interview Techniques etc. Participated students were benefited with this program. This program was useful to the students in enhancing their Soft – Skill, etiquettes & Manners, confidence level, positive attitude & aware about corporate culture.