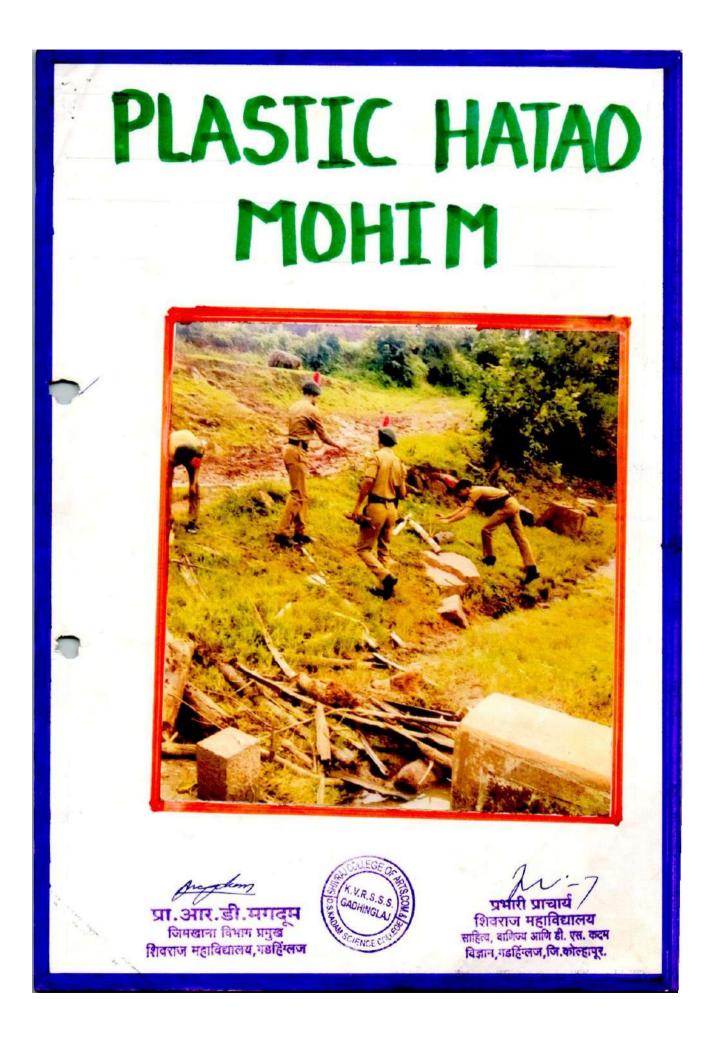

65 students from final year have participated in the workshop. The workshop started with inaugural session at 10.00am with introduction of Mr.Wahid Desai by Prof.B.S.Pathan and welcome address by HOD K.S. Desai.

KVRSSS s Gadhinglaj, Dist. Kolhapur. ार्थेण धश्मी धर्मना इतिह Prof. Kisanrao V. Karade Chairman K.V.R.S.S.S.S. Gadhinglaj Certificate I of Recognition AWARDED TO Mr./Mrs. Bhangare kiran kashingth\_\_\_\_\_ of <u>BCA III</u> Class for Participating \_\_\_\_\_ day <u>SOFT-Skills & tookoing</u> Workshop/Eyent Organised by <u>BCA Department</u> during the year <u>1021-22</u> nmerce Shivral College C diege, & D.S.Kadam S JUUS Dr. S. M. Kadam Gadhinglal. Principal lead of Dept. Programme Co-ordinator Shivraj College, Gadhinglaj