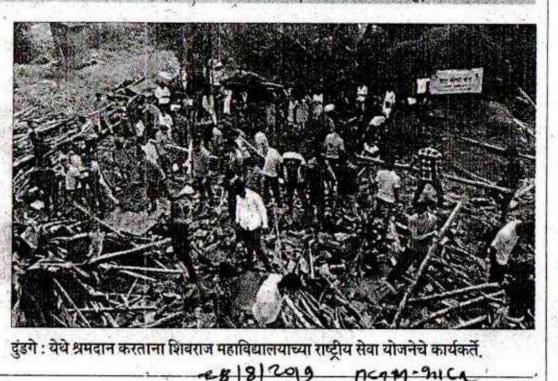

# DAY 1st

On the first day, Mr. Wahid Desai explained about importance of solutions. Solution skills in organization. And how to behave in organizations. Then they science started with fun activity to get familiarize with students.