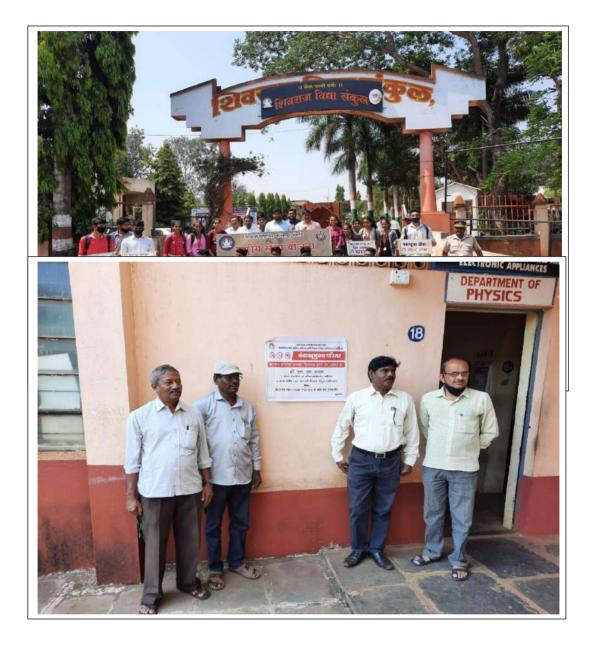

### Report

Placement cell of Shivraj College, Gadhinglaj in collaboration with Genesis Institute of Learning Mumbai Organized Certificate Course in Soft – Skill Development Grooming from campus to corporate for final year students of B.B.A., B.C.A. & B.C.S. Departments. 118 students were registered for this program. Dr. Cyril Kadam, Founder & Chief Officer, Genesis Institute was Resource person for this program. The program was conducted between 8<sup>th</sup> Sept. 2018 to 12<sup>th</sup> Sept. 2018. The focus of this program was on communication improvement, Soft – Skill, development, Time Management, problems solving Tools, SWOT analysis & interview Techniques etc. Participated students were benefited with this program. This program was useful to the students in enhancing their Soft – Skill, etiquettes & Manners, confidence level, positive attitude & aware about corporate culture.

### Shivraj Sahitya, Commerce, And D. S. Kadam Science College

This Letter of Understanding (LOU) is effective from May 01, 2021, is entered into by and between

Educet Foundation (EF) having its office at A-11-1105, Arcadia, South City 2, Gurgaon 122018, India (Hereinafter referred to as "Edunet Foundation")

And

Shivraj Sahitya, Commerce, And D. S. Kadam Science College having its address at Wadarge Road, Gadhinglaj - 416 502 Dist. Kolhapur, Maharashtra, INDIA (Hereinafter referred to as "Shivraj Sahitya, Commerce, And D. S. Kadam Science College").

#### Recitals

 Whereas, Edunet Foundation, is skill building & learning digital platform where users can achieve industry relevant skills, get Microsoft and SAP certified badges & seek employment opportunities for Free.

 Whereas, Shivraj Sahitya, Commerce, And D. S. Kadam Science College is a college which is affiliated to Shivaji University, Kolhapur and is a NAAC B grade college.