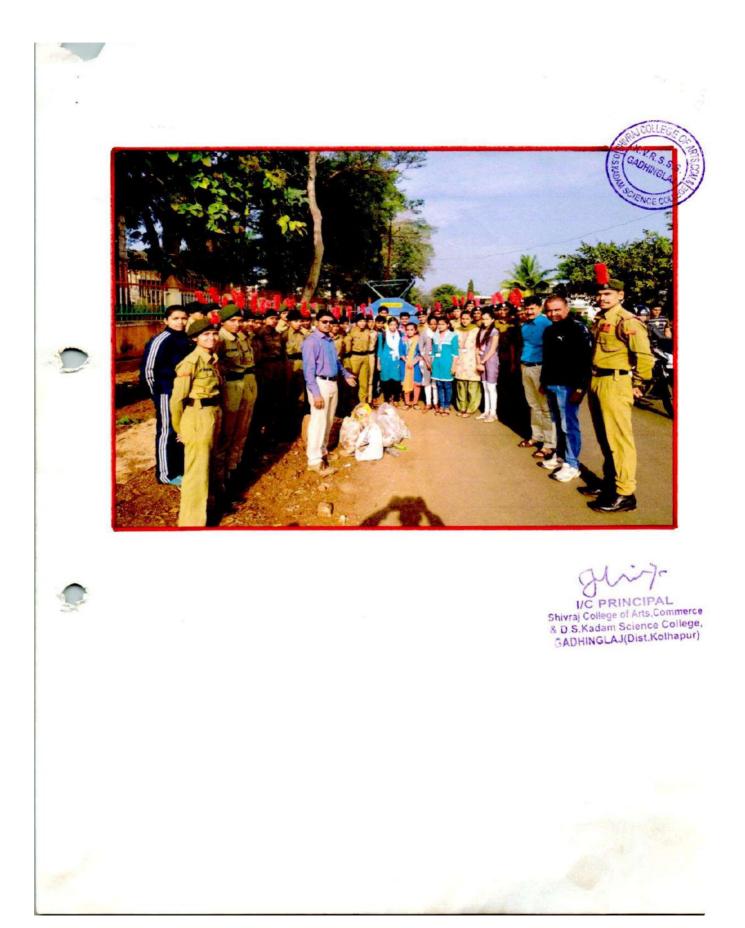

# PERSONAL DEVELOPMENT WORKSHOP

K.V.R.S.

SCIEN

# DATE-11<sup>™</sup>MARCH, 2022.

| f -            | 1.0.0                                    | SIGNATURE                                                                                                                                                                                                                                                                                                                                                                                                                                                                                                                                                                                                                                                                                                                                                                                                                                                                                                                                                                                                                                                                                                                                                                                                                                                                                                                                                                                                                                                                                                                                                                                                                                                                                                                                                                                                                                                                          | STUDENT NAME                                         | SR. NO.  |
|----------------|------------------------------------------|------------------------------------------------------------------------------------------------------------------------------------------------------------------------------------------------------------------------------------------------------------------------------------------------------------------------------------------------------------------------------------------------------------------------------------------------------------------------------------------------------------------------------------------------------------------------------------------------------------------------------------------------------------------------------------------------------------------------------------------------------------------------------------------------------------------------------------------------------------------------------------------------------------------------------------------------------------------------------------------------------------------------------------------------------------------------------------------------------------------------------------------------------------------------------------------------------------------------------------------------------------------------------------------------------------------------------------------------------------------------------------------------------------------------------------------------------------------------------------------------------------------------------------------------------------------------------------------------------------------------------------------------------------------------------------------------------------------------------------------------------------------------------------------------------------------------------------------------------------------------------------|------------------------------------------------------|----------|
|                | 210661                                   | Ototkat                                                                                                                                                                                                                                                                                                                                                                                                                                                                                                                                                                                                                                                                                                                                                                                                                                                                                                                                                                                                                                                                                                                                                                                                                                                                                                                                                                                                                                                                                                                                                                                                                                                                                                                                                                                                                                                                            | Dattatray Nander Hatkar.                             | 1        |
| 6              | 2.7                                      | JAU JAU                                                                                                                                                                                                                                                                                                                                                                                                                                                                                                                                                                                                                                                                                                                                                                                                                                                                                                                                                                                                                                                                                                                                                                                                                                                                                                                                                                                                                                                                                                                                                                                                                                                                                                                                                                                                                                                                            | Shaimant APROSO her Komuna<br>Mani Mishaden Minemare | <u> </u> |
| 1              | and the second                           | Provided                                                                                                                                                                                                                                                                                                                                                                                                                                                                                                                                                                                                                                                                                                                                                                                                                                                                                                                                                                                                                                                                                                                                                                                                                                                                                                                                                                                                                                                                                                                                                                                                                                                                                                                                                                                                                                                                           | Thom Mander Winnare                                  | 4        |
|                | 6040 100                                 | Eminizin                                                                                                                                                                                                                                                                                                                                                                                                                                                                                                                                                                                                                                                                                                                                                                                                                                                                                                                                                                                                                                                                                                                                                                                                                                                                                                                                                                                                                                                                                                                                                                                                                                                                                                                                                                                                                                                                           | Preimod Crunspad Phunde                              | 4.       |
|                | 8816 99                                  |                                                                                                                                                                                                                                                                                                                                                                                                                                                                                                                                                                                                                                                                                                                                                                                                                                                                                                                                                                                                                                                                                                                                                                                                                                                                                                                                                                                                                                                                                                                                                                                                                                                                                                                                                                                                                                                                                    | shashikant Mahadev Kaginkar                          | S        |
| 2-             | 615997                                   | Souther                                                                                                                                                                                                                                                                                                                                                                                                                                                                                                                                                                                                                                                                                                                                                                                                                                                                                                                                                                                                                                                                                                                                                                                                                                                                                                                                                                                                                                                                                                                                                                                                                                                                                                                                                                                                                                                                            | Proper Jagannath Mangele<br>Roshan Sudhakar Patil    | 6        |
| E              | 36 47 3                                  | Cate                                                                                                                                                                                                                                                                                                                                                                                                                                                                                                                                                                                                                                                                                                                                                                                                                                                                                                                                                                                                                                                                                                                                                                                                                                                                                                                                                                                                                                                                                                                                                                                                                                                                                                                                                                                                                                                                               | Roshan Sudhakar Pati                                 | 7.       |
| 2              | 38618<br>95620                           | tatil in                                                                                                                                                                                                                                                                                                                                                                                                                                                                                                                                                                                                                                                                                                                                                                                                                                                                                                                                                                                                                                                                                                                                                                                                                                                                                                                                                                                                                                                                                                                                                                                                                                                                                                                                                                                                                                                                           | Rushikesh Vithoba Patul                              | 3        |
| 110            | 32620                                    | and the second sec | Swarup Suresh Kadoli                                 | 9        |
|                | .3108                                    | Pripus                                                                                                                                                                                                                                                                                                                                                                                                                                                                                                                                                                                                                                                                                                                                                                                                                                                                                                                                                                                                                                                                                                                                                                                                                                                                                                                                                                                                                                                                                                                                                                                                                                                                                                                                                                                                                                                                             | Athat Vsing V. Rajput                                | 10)      |
| 11             | 96504                                    | Superior Superior                                                                                                                                                                                                                                                                                                                                                                                                                                                                                                                                                                                                                                                                                                                                                                                                                                                                                                                                                                                                                                                                                                                                                                                                                                                                                                                                                                                                                                                                                                                                                                                                                                                                                                                                                                                                                                                                  | Abhishelk A Badkar                                   | 117      |
|                | \$322. 8                                 | Supres.                                                                                                                                                                                                                                                                                                                                                                                                                                                                                                                                                                                                                                                                                                                                                                                                                                                                                                                                                                                                                                                                                                                                                                                                                                                                                                                                                                                                                                                                                                                                                                                                                                                                                                                                                                                                                                                                            | Suzash. Ramesh . Desai                               | 12>      |
|                | 1. 1. 1. 1. 1. 1. 1. 1. 1. 1. 1. 1. 1. 1 | Start                                                                                                                                                                                                                                                                                                                                                                                                                                                                                                                                                                                                                                                                                                                                                                                                                                                                                                                                                                                                                                                                                                                                                                                                                                                                                                                                                                                                                                                                                                                                                                                                                                                                                                                                                                                                                                                                              | Shophamp gania/ Patel                                | 13)      |
| 1              | 2043                                     | Tethis ey!                                                                                                                                                                                                                                                                                                                                                                                                                                                                                                                                                                                                                                                                                                                                                                                                                                                                                                                                                                                                                                                                                                                                                                                                                                                                                                                                                                                                                                                                                                                                                                                                                                                                                                                                                                                                                                                                         | Shipping range Patil<br>Devendrationar S. Hubbersi   | 14)-     |
| 11             | 3795                                     | ohnala                                                                                                                                                                                                                                                                                                                                                                                                                                                                                                                                                                                                                                                                                                                                                                                                                                                                                                                                                                                                                                                                                                                                                                                                                                                                                                                                                                                                                                                                                                                                                                                                                                                                                                                                                                                                                                                                             | Tejas M. Nails                                       | 15)      |
| No.            | 136714                                   | ALC: A                                                                                                                                                                                                                                                                                                                                                                                                                                                                                                                                                                                                                                                                                                                                                                                                                                                                                                                                                                                                                                                                                                                                                                                                                                                                                                                                                                                                                                                                                                                                                                                                                                                                                                                                                                                                                                                                             | Surgi Balasa chougule                                | 16)      |
| 07             | 36936                                    | Pontant                                                                                                                                                                                                                                                                                                                                                                                                                                                                                                                                                                                                                                                                                                                                                                                                                                                                                                                                                                                                                                                                                                                                                                                                                                                                                                                                                                                                                                                                                                                                                                                                                                                                                                                                                                                                                                                                            | Paulovi Spivail Mane                                 | 17)      |
| 11             | 38445                                    | Panane                                                                                                                                                                                                                                                                                                                                                                                                                                                                                                                                                                                                                                                                                                                                                                                                                                                                                                                                                                                                                                                                                                                                                                                                                                                                                                                                                                                                                                                                                                                                                                                                                                                                                                                                                                                                                                                                             | Pallavi spivail Mane                                 | 181      |
| \$6            | 22736                                    | SSB-                                                                                                                                                                                                                                                                                                                                                                                                                                                                                                                                                                                                                                                                                                                                                                                                                                                                                                                                                                                                                                                                                                                                                                                                                                                                                                                                                                                                                                                                                                                                                                                                                                                                                                                                                                                                                                                                               | Shivani Shamao Bhalekan                              | 195      |
|                | 2323 3                                   | Hick                                                                                                                                                                                                                                                                                                                                                                                                                                                                                                                                                                                                                                                                                                                                                                                                                                                                                                                                                                                                                                                                                                                                                                                                                                                                                                                                                                                                                                                                                                                                                                                                                                                                                                                                                                                                                                                                               | Reduict Komesh Matt                                  | 202      |
|                | 9.000                                    | Batel                                                                                                                                                                                                                                                                                                                                                                                                                                                                                                                                                                                                                                                                                                                                                                                                                                                                                                                                                                                                                                                                                                                                                                                                                                                                                                                                                                                                                                                                                                                                                                                                                                                                                                                                                                                                                                                                              | Sangeola Yallappa Patil                              | 017      |
|                | 1.5.5                                    | Shougule                                                                                                                                                                                                                                                                                                                                                                                                                                                                                                                                                                                                                                                                                                                                                                                                                                                                                                                                                                                                                                                                                                                                                                                                                                                                                                                                                                                                                                                                                                                                                                                                                                                                                                                                                                                                                                                                           | Supriya Rajendan Chaugule                            | 225      |
| 1              | R                                        | - Argalagi                                                                                                                                                                                                                                                                                                                                                                                                                                                                                                                                                                                                                                                                                                                                                                                                                                                                                                                                                                                                                                                                                                                                                                                                                                                                                                                                                                                                                                                                                                                                                                                                                                                                                                                                                                                                                                                                         | Aarli Ashor Malagi                                   | 23)      |
| 17             | 20136                                    | Rauldae.                                                                                                                                                                                                                                                                                                                                                                                                                                                                                                                                                                                                                                                                                                                                                                                                                                                                                                                                                                                                                                                                                                                                                                                                                                                                                                                                                                                                                                                                                                                                                                                                                                                                                                                                                                                                                                                                           | Akshato Raghunath Grawade                            | 245      |
|                | 64854                                    | Amadekar                                                                                                                                                                                                                                                                                                                                                                                                                                                                                                                                                                                                                                                                                                                                                                                                                                                                                                                                                                                                                                                                                                                                                                                                                                                                                                                                                                                                                                                                                                                                                                                                                                                                                                                                                                                                                                                                           | Nikita Tangti Madekae                                | 25       |
| 5              | 1788 J                                   | OKacane                                                                                                                                                                                                                                                                                                                                                                                                                                                                                                                                                                                                                                                                                                                                                                                                                                                                                                                                                                                                                                                                                                                                                                                                                                                                                                                                                                                                                                                                                                                                                                                                                                                                                                                                                                                                                                                                            | Nikita Nivautti Kurane                               | 26)      |
| 1              | 4-273                                    | Justes                                                                                                                                                                                                                                                                                                                                                                                                                                                                                                                                                                                                                                                                                                                                                                                                                                                                                                                                                                                                                                                                                                                                                                                                                                                                                                                                                                                                                                                                                                                                                                                                                                                                                                                                                                                                                                                                             | with Dhanaii chadekar                                | 27)      |
| 14             | 98458                                    | petimble,                                                                                                                                                                                                                                                                                                                                                                                                                                                                                                                                                                                                                                                                                                                                                                                                                                                                                                                                                                                                                                                                                                                                                                                                                                                                                                                                                                                                                                                                                                                                                                                                                                                                                                                                                                                                                                                                          | Nikita Rajendra kamble                               | 28       |
|                | 55467                                    |                                                                                                                                                                                                                                                                                                                                                                                                                                                                                                                                                                                                                                                                                                                                                                                                                                                                                                                                                                                                                                                                                                                                                                                                                                                                                                                                                                                                                                                                                                                                                                                                                                                                                                                                                                                                                                                                                    | Prodnja Nandkumar Yesade                             | 29)      |
| F.             | M21646                                   | S. J. Ilade                                                                                                                                                                                                                                                                                                                                                                                                                                                                                                                                                                                                                                                                                                                                                                                                                                                                                                                                                                                                                                                                                                                                                                                                                                                                                                                                                                                                                                                                                                                                                                                                                                                                                                                                                                                                                                                                        | at the state state                                   |          |
|                | 211477                                   | Quart                                                                                                                                                                                                                                                                                                                                                                                                                                                                                                                                                                                                                                                                                                                                                                                                                                                                                                                                                                                                                                                                                                                                                                                                                                                                                                                                                                                                                                                                                                                                                                                                                                                                                                                                                                                                                                                                              | Shubhangi Jaysing Hage<br>Dipali Ashek Ingale        | 30)      |
| 2              | 86596                                    | Dranh<br>Sheetel                                                                                                                                                                                                                                                                                                                                                                                                                                                                                                                                                                                                                                                                                                                                                                                                                                                                                                                                                                                                                                                                                                                                                                                                                                                                                                                                                                                                                                                                                                                                                                                                                                                                                                                                                                                                                                                                   | Diptil Ashoe inquie                                  | 31)      |
| P.             | 00010                                    | NIVECT C                                                                                                                                                                                                                                                                                                                                                                                                                                                                                                                                                                                                                                                                                                                                                                                                                                                                                                                                                                                                                                                                                                                                                                                                                                                                                                                                                                                                                                                                                                                                                                                                                                                                                                                                                                                                                                                                           | Sheetal Prakash Gondbali                             | 32.      |
| 7              | 82774                                    | Baco                                                                                                                                                                                                                                                                                                                                                                                                                                                                                                                                                                                                                                                                                                                                                                                                                                                                                                                                                                                                                                                                                                                                                                                                                                                                                                                                                                                                                                                                                                                                                                                                                                                                                                                                                                                                                                                                               | Sharael Variation Succes                             | 33       |
| 1              | 1. 1. 2 K 4                              | - Begai                                                                                                                                                                                                                                                                                                                                                                                                                                                                                                                                                                                                                                                                                                                                                                                                                                                                                                                                                                                                                                                                                                                                                                                                                                                                                                                                                                                                                                                                                                                                                                                                                                                                                                                                                                                                                                                                            | Sneha Janardon Desoi                                 | 34       |
| N.A.K.         | -                                        | gesai                                                                                                                                                                                                                                                                                                                                                                                                                                                                                                                                                                                                                                                                                                                                                                                                                                                                                                                                                                                                                                                                                                                                                                                                                                                                                                                                                                                                                                                                                                                                                                                                                                                                                                                                                                                                                                                                              | Rutuja Baly Pati<br>Vaishiravi Samphaji Vesai        | -35      |
| AND IS         | 418590                                   | tenjet                                                                                                                                                                                                                                                                                                                                                                                                                                                                                                                                                                                                                                                                                                                                                                                                                                                                                                                                                                                                                                                                                                                                                                                                                                                                                                                                                                                                                                                                                                                                                                                                                                                                                                                                                                                                                                                                             | valsinkavi samphali, nesar                           |          |
| P.             | D Fue                                    | -                                                                                                                                                                                                                                                                                                                                                                                                                                                                                                                                                                                                                                                                                                                                                                                                                                                                                                                                                                                                                                                                                                                                                                                                                                                                                                                                                                                                                                                                                                                                                                                                                                                                                                                                                                                                                                                                                  | Hemiertsh Sherift                                    | 27       |
|                | 2510 q.                                  | ( gan                                                                                                                                                                                                                                                                                                                                                                                                                                                                                                                                                                                                                                                                                                                                                                                                                                                                                                                                                                                                                                                                                                                                                                                                                                                                                                                                                                                                                                                                                                                                                                                                                                                                                                                                                                                                                                                                              | Azman mixibhau                                       | 35       |
| P.             | 75531                                    | - Sh 417-                                                                                                                                                                                                                                                                                                                                                                                                                                                                                                                                                                                                                                                                                                                                                                                                                                                                                                                                                                                                                                                                                                                                                                                                                                                                                                                                                                                                                                                                                                                                                                                                                                                                                                                                                                                                                                                                          | Shivam hanjekoe                                      | 39       |
|                | 54513                                    | augent                                                                                                                                                                                                                                                                                                                                                                                                                                                                                                                                                                                                                                                                                                                                                                                                                                                                                                                                                                                                                                                                                                                                                                                                                                                                                                                                                                                                                                                                                                                                                                                                                                                                                                                                                                                                                                                                             | Anial Surein Chavian                                 | 116      |
|                | 175400                                   | that                                                                                                                                                                                                                                                                                                                                                                                                                                                                                                                                                                                                                                                                                                                                                                                                                                                                                                                                                                                                                                                                                                                                                                                                                                                                                                                                                                                                                                                                                                                                                                                                                                                                                                                                                                                                                                                                               | Suzaj Shivaji Khot                                   | -11      |
| 1              | 2.270.81                                 | ables                                                                                                                                                                                                                                                                                                                                                                                                                                                                                                                                                                                                                                                                                                                                                                                                                                                                                                                                                                                                                                                                                                                                                                                                                                                                                                                                                                                                                                                                                                                                                                                                                                                                                                                                                                                                                                                                              | Paritik Balasaheh Misal                              | 42       |
| 4              | 91567                                    | Obagarl.                                                                                                                                                                                                                                                                                                                                                                                                                                                                                                                                                                                                                                                                                                                                                                                                                                                                                                                                                                                                                                                                                                                                                                                                                                                                                                                                                                                                                                                                                                                                                                                                                                                                                                                                                                                                                                                                           | Omkas Mukund Chougule.                               | 43       |
| State - Colora |                                          | Acipal<br>of Ary, Commerce,                                                                                                                                                                                                                                                                                                                                                                                                                                                                                                                                                                                                                                                                                                                                                                                                                                                                                                                                                                                                                                                                                                                                                                                                                                                                                                                                                                                                                                                                                                                                                                                                                                                                                                                                                                                                                                                        | Pri<br>Shivrai College                               |          |
| 應              |                                          | n Science College<br>j.(Dist. Kolhapur)                                                                                                                                                                                                                                                                                                                                                                                                                                                                                                                                                                                                                                                                                                                                                                                                                                                                                                                                                                                                                                                                                                                                                                                                                                                                                                                                                                                                                                                                                                                                                                                                                                                                                                                                                                                                                                            | & D C Kala                                           |          |