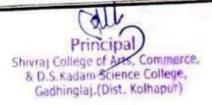

### Mr.Abdulwahid Desai

Freelancer Corporate and Softskill Trainer,

» Xdbs corporation Pvt.Ltd,Pune.

### Dear Sir,

On behalf of the Shivraj College of Arts, Commerce & D.S. Kadam Science College, Gadhinglaj we wish to thank you for the invaluable contribution you made at 3days. training program on "*Corporate and soft Skill*" from 10/03/2022 to 13/03/2022 for the student of BCA department. We appreciate the time you took out of your busy schedule to join us and thank you for sharing your insights and expertise with our students. You willingness to volunteer your time, energy and support on behalf of our college is greatly appreciated.