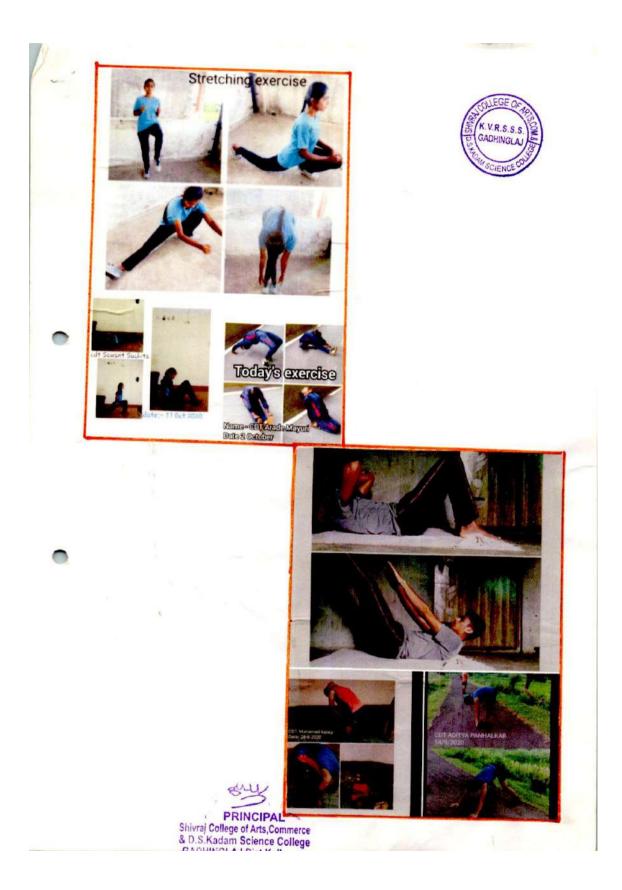

lege<br>Cadam | RINCI<br>of Arts<br>Scients<br>J (Dist | PAL<br>Comm | -00       |

٠

# DAILY WORKDUT

कोरोता महामारों को कारणा हम समर्भ NCC कॅडेट, क्योर्टिस गविमाग के हातो ने बोज उपको छार पे Exosize करको उसकी तरतीरे भोजी और इसके लिये उपुगज किंकासकम अँघ पर हम ब्लभी कॅडेट्स और ब्योर्टिस जिमाग के जात्र हर बोज उस डॉप पर जॉईन होते थे हम ब्लभी को कॉ**एन** आर, डी. मगदूम ब्लर Exosize के बोरे मे मार्जवर्धन करते थे.

गुगल कलात्मरूम एव सर हरू बोज Exastize के किडीवने बीजने थे। तो किडीवने देखाकर हर बोज Exastize किया करते थे बेल Exastize के जारे में बमें जयावन पार्टील क्सर स्मार्ट केंप्टन उमार ही. मगदुम व्यर हमें किडीवने की द्वारा हर बोज मार्गदर्शन करते थे.

जिमखाना विभाग प्रमुख शिवराज महाविद्यालय,गडहिंग्लज



मित्रवार्थ जिन्दर्भाषिकार माहत्व ताल्भला सालि की २६ वाल्स माहत्व ताल्भला को कोल्हला माहत







#### Shivraj College of Arts, Commerce and D.S. Kadam Science College, Gadhinglaj

#### **Daily Workout Program**

#### **Brief Report**

Daily Workout Program (online) was organized for Physical Fitness from 04/08/2020 in the college. In this camp 23 NCC cadets participated under the guidance of Dr. Rahul Magdum.

Sd/-

Dr. B. J. Desai



#### Date 5 August 2020 Name Snehal Chavan





ENGLISH VERSION



#### Shivraj College of Arts, Commerce and D.S. Kadam Science College, Gadhinglaj

#### Fit India

#### **Brief Report**

Fit India was organized for Physical Fitness from 04/10/2019 in the college at 8.00 am. In this program Teaching non- teaching staff and students participated under the guidance of Dr. Rahul Magdum and Prof. D.P.Khedkar. All the participants walked 5 km. on the col