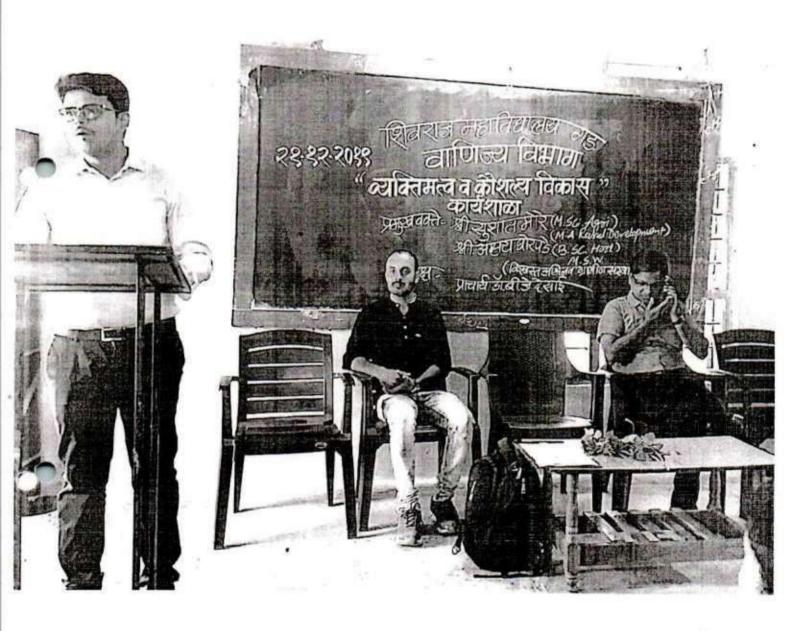

|

जा.क्र.: एस.सी.जी./ 705/२०१९-२०

आभार पत्र

मा. श्री.सुशांत मोरे, विश्वस्त, अभिनव ग्रामीण विकास, संशोधन आणि सामाजिक संस्था, कोल्हापूर.

महोदय,

प्रति.

21

आमच्या महाविद्यालयातील वाणिज्य विभागाच्यावतीने आयोजित 'व्यक्तीमत्व व कौशल्य व विकास' या विषयावर व्याख्यानाचे आयोजन करण्यात आले होते. आपण सदर व्याख्यानास शनिवार दि. २१ डिसेंबर, २०१९ रोजी सकाळी ठिक ८.०० वाजता उपस्थित राहून आमच्या विद्यार्थ्यांना अनमोल असे मार्गदर्शन केलात, त्याबद्दल महाविद्यालयाच्या वतीने आपले मनःपूर्वक आभार!

यापुढेही आपले असेच सहकार्य लाभावे.

(डॉ.बी.जे.देसाई) प्रभागी प्राताय संभाजीचन गणे एतीला,वालिस्व आपना विद्याल दालिम्बर पहांतिताल व गडहिंग्लज,जि.कोल्हागुः

दिनांकः 21 / 12/२०१९

प्राच्यार्थ्य शिवराज महाविद्यत्लय साहित्य, वॉणञ्च आंग डॉ. एस. कडम विज्ञान,गडहिंग्लज. (जि. कोल्हापूर)







Scanned by CamScanner



# व्यक्तिमत्व व कौशल्य विकास कार्यशाळा

प्रमुख वक्ते - श्री सुशांत मोरे

श्री अक्षय घोरपडे

Scanned by CamScanner





Scanned by CamScanner



# Language And Communication Skills Program



# SHIVRAJ COLLEGE OF ARTS, COMMERCE & D.S.KADAM SCIENCE COLLEGE, GADHINGLAJ.

5.1.2 Capacity building and skills enhancement initiatives taken by the institution include the following

| Year | Sr.<br>No. | Name of the capacity<br>development and skills<br>enhancement program<br>Value Added Course in Basic<br>English Grammar | Date of<br>implementation<br>(DD-MM-YYYY)<br>January 2022 to<br>February 2022 | Number<br>of<br>students<br>enrolled<br>20 |
|------|------------|---------------------------------------------------------------------------------------------------------