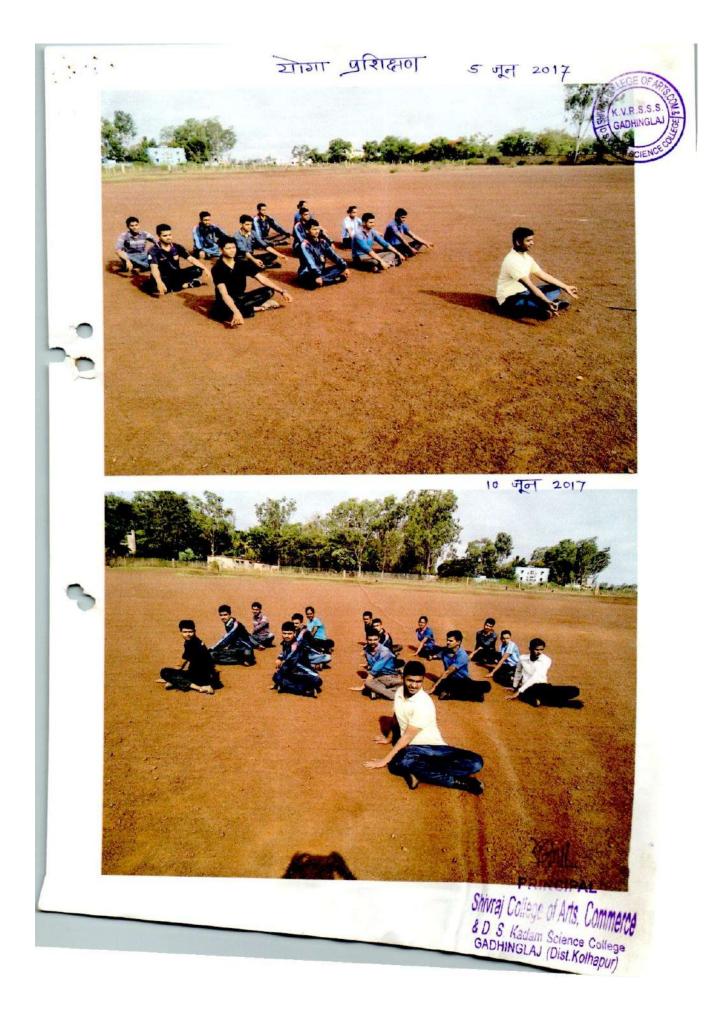

| 6  | Shikshak Ani Vidhyarthi Yanchyatil<br>Sausavand             | 22.02.2018               | 75  |
|----|-------------------------------------------------------------|--------------------------|-----|
|    | Life Skills (Yoga, Phisical Fitness,<br>Health and Hygiene) |                          |     |
| 17 | Yoga                                                        |                          |     |
| 18 | Yoga traning                                                | 11.06.2022 to 21.06.2022 | 40  |
| 19 | World Yoga Day                                              | 21.06.2022               | 250 |
| 20 | Yoga Camp                                                   | 16-06-2021 to 21-06-2021 | 50  |
| 21 | Yoga Day                                                    | 21.06.2021               | 40  |
| 22 | Yoga traning                                                | 13.06.2021               | 39  |
| 23 | Yoga traning                                                | 13.06.2019 to 20.06.2019 | 35  |
| 24 | Yoga Day                                                    | 21.06.2019               | 235 |
| 25 | Yoga traning                                                | 13.06.2018 to 18.06.2018 | 25  |
| 26 | Yoga Day                                                    | 21.06.2018               | 215 |
| 27 | Yoga Camp                                                   | 05.06.2017 to 18.06.2017 | 29  |
| 28 | Yoga Day                                                    | 21.06.2017               | 29  |
| 29 | Yoga For Personality Development                            | 26.09.2017               | 75  |
|    | Physical Fitness                                            |                          |     |
| 30 | Trecking Camp (Fitness Camp)                                | 01.02.2022 04.02.2022    | 52  |
| 31 | Physical Fitness Camp                                       | 02.09.2021 to 12.09.2021 | 40  |
| 32 | Fit India                                                   | 04.08.2020 to 05.08.2020 | 35  |
| 33 | Fit India                                                   | 04.10.2019               | 500 |
| 34 | Physical Fitness Camp                                       | 2019-2020                | 15  |
| 35 | Physical Fitness Camp                                       | 2018-2019                | 15  |
| 36 | Physical Fitness Camp                                       | 2017-2018                | 15  |
| 37 | Trecking Camp (Fitness Camp)                                | 07-02-2020 to 10-02-2020 | 52  |
| 38 | Trecking Camp (Fitness Camp)                                | 05-02-2019 to 06-02-2019 | 52  |
|    | Health and Hygiene                                          |                          |     |
| 39 |                                                             | 03.03.2021               | 65  |

#### Description

1. Trainer will divide the class into groups.

2 Trainer will assign two different tasks to different groups.

3. Trainer will ask some groups to discuss & jot down "What should be the ideal expectations of trainer's from the candidates.

4. Trainer will ask remaining groups to discuss & jot down "What should be ideal expectations of candidates from the trainer"

5. Each of the groups will select a representative who shall present the points discussed in the group