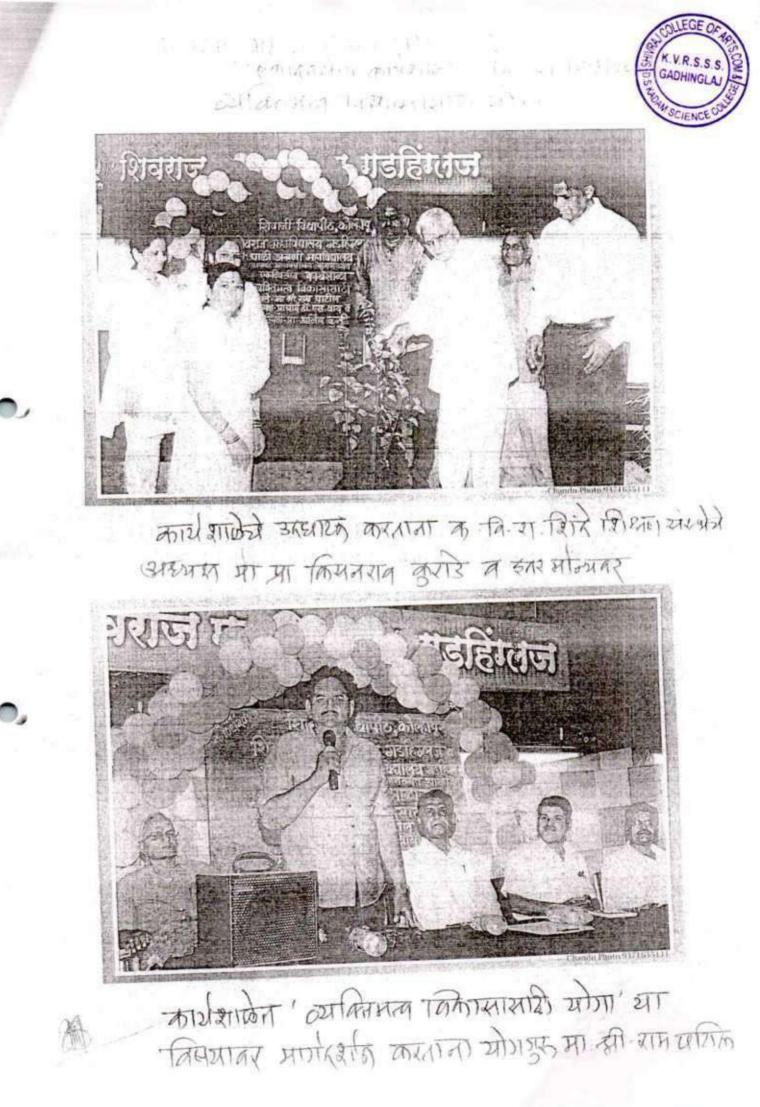

रण महत्व दिले पाहिजे.

कार्यक्रमाच्या अध्यक्षस्थानी महाविद्यालयाचे प्राचार्य डॉ. एस. वाय. कोतमिरे होते. कार्यक्रमाचे उद्घाटन कर्मवीर विठठल रामजी शिंदे शिक्षण संस्थेचे अध्यक्ष मा. प्रा. किसनेराव कुराडे व इतर मान्यवरांच्या हस्ते एका रोपट्याला जलार्पण करुन करण्यात आले. डॉ. राजेंद्र गुंडे यांनी कार्यशाळेचा हेतू प्रास्ताविकातून स्पष्ट केला. प्रा. अशोक मोरमारे यांनी पाहुण्यांची ओळख करुन दिली. तर उपस्थितांचे आभार डॉ. बाळासाहेव अजळकर यांनी मानले. यावेळी गडहिंग्लज, आजरा व चंदगड परिसरातील विविध महाविद्यालयातील प्राध्यापक व विविध विद्यार्थी–विद्यार्थिनी उपस्थित होते.

> Shivraj College of Arts, Commerce, & D.S.Kadam Science College, Gadhinglaj.(Dist. Kolhapur)

प्रा. अश्रीक मोरमारे समन्वयक डॉ. एस. वाय. कोतमिरे प्राचार्य शिवराज महाविद्यालय, शहित्य,वाणिज्य आणि ती.एस्.कदम विज्ञान,यहहिंग्लज,जि.कोलापुर.





कार्यशालेन मार्गदर्शन करताना झा बालांसाहेन सामंग



कार्यमाधेत सोगाची प्रात्भाको राष्ट्रविताना योगार्थित क्री राष्ट्र प्रार्थार्थक



पान प्रति स्व प्रति प्रतु स्पला स्रोते काढापर्य असेल तर त्यवर योग हाय एकनेव प्रयां आहे. प्रत्नेक तरणाने योगाया फ्राइ प्र्याव, उस्से प्रविग्रदन विवेषानद योग केद्राये प्रमुख योगशिक्षक राम पार्टील यांगी केली

वेपील शिक्साथ महाविद्यालयात अग्रणी सहाविद्यालय योजनेतर्पत आदाजित व्यक्तिमस्य विकास्तसाठी योगा या विप्रयाल्हील एकुदिससीय कर्णवाहोट केले. अच्यास्थानी प्रायार्थ



गडहिंग्लज : झिबराज महाविद्यालयात आयोजित कार्यक्रमात खोलताना राम पाटील, उपस्थित डॉ. एस. वाव. कोतमिरे, खाळासाहेब सावंत यांच्यासह अन्य. ुपुण्डग्व*मधी द*ि (10) | 7-

डॉ. एस. वाय. कोतमिरे डोते. कार्यराळेपे उद्घाटन संस्थेये अच्या प्र. किसन कुराडे याच्या हस्त करण्यात आले. यावेको राम पार्टाल माणलं, योग