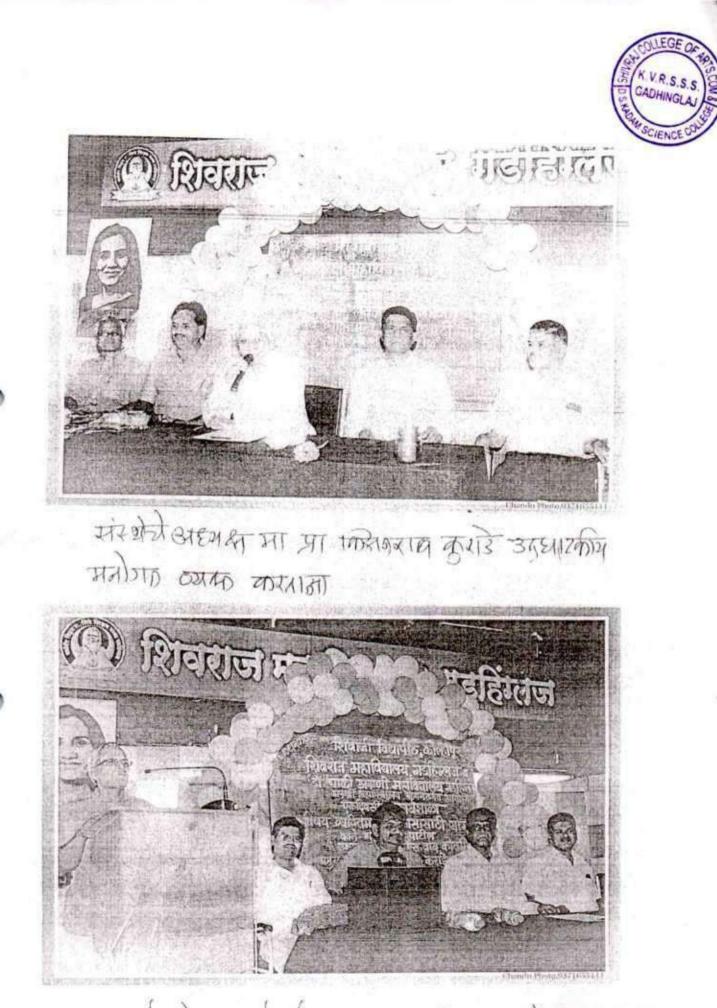

महत्व दिले पाहिजे.

कार्यक्रमाच्या अध्यक्षस्थानी महाविद्यालयाचे प्राचार्य डॉ. एस. वाय. कोतमिरे होते. कार्यक्रमाचे उद्घाटन कर्मवीर विठठल रामजी शिंदे शिक्षण संस्थेचे अध्यक्ष मा. प्रा. किसनेराव कुराडे व इतर मान्यवरांच्या हस्ते एका रोपट्याला जलार्पण करुन करण्यात आले. डॉ. राजेंद्र गुंडे यांनी कार्यशाळेचा हेतू प्रास्ताविकातून स्पष्ट केला. प्रा. अशोक मोरमारे यांनी पाहुण्यांची ओळख करुन दिली. तर उपस्थितांचे आभार डॉ. बाळासाहेव अजळकर यांनी मानले. यावेळी गडहिंग्लज, आजरा व चंदगड परिसरातील विविध महाविद्यालयातील प्राध्यापक व विविध विद्यार्थी–विद्यार्थिनी उपस्थित होते.

> Shivraj College of Arts, Commerce, & D.S.Kadam Science College, Gadhinglaj.(Dist. Kolhapur)

प्रा. अश्रीक मोरमारे समन्वयक डॉ. एस. वाय. कोतमिरे प्राचार्य शिवराज महाविद्यालय, शहित्य,वाणिज्य आणि ती.एस्.कदम विज्ञान,यहहिंग्लज,जि.कोलापुर.





कार्यशालेन मार्गदर्शन करताना झा बालांसाहेन सामंग



कार्यमाधेत सोगाची प्रात्भाको राष्ट्रविताना योगार्थित क्री राष्ट्र प्रार्थार्थक



पान प्रति स्व प्रति प्रतु स्पला स्रोते काढापर्य असेल तर त्यवर योग हाय एकनेव प्रयां आहे. प्रत्नेक तरणाने योगाया फ्राइ प्र्याव, उस्से प्रविग्रदन विवेषानद योग केद्राये प्रमुख योगशिक्षक राम पार्टील यांगी केली

वेपील शिक्साथ महाविद्यालयात अग्रणी सहाविद्यालय योजनेतर्पत आदाजित व्यक्तिमस्य विकास्तसाठी योगा या विप्रयाल्हील एकुदिससीय कर्णवाहोट केले. अच्यास्थानी प्रायार्थ



गडहिंग्लज : झिबराज महाविद्यालयात आयोजित कार्यक्रमात खोलताना राम पाटील, उपस्थित डॉ. एस. वाव. कोतमिरे, खाळासाहेब सावंत यांच्यासह अन्य. ुपुण्डग्व*मधी द*ि (10) | 7-

डॉ. एस. वाय. कोतमिरे डोते. कार्यराळेपे उद्घाटन संस्थेये अच्या प्र. किसन कुराडे याच्या हस्त करण्यात आले. यावेको राम पार्टाल माणलं, योग म