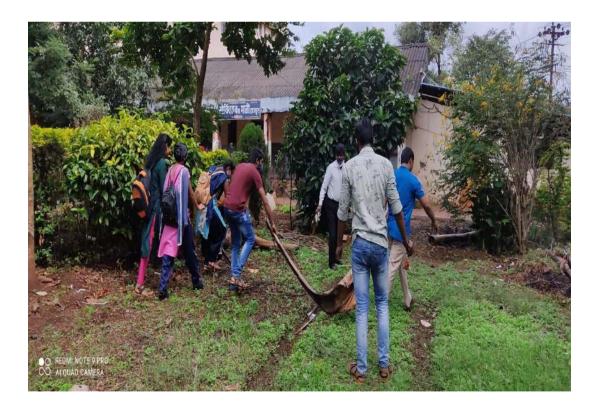

.जी.गायकवाड-९९७०३३३९४४

KT/N.S.S.\Shramdan

(डा.एस

गणवना चा चलनेकल्डम्बाल भागिता,चार्व्याच्य, आदि। दी एथ कर विज्ञान,गडस्थिलजा जि कोल्हांपुर





# राष्ट्रीय सेवा योजना

अहवाल महविध्यालय परिसरात स्वच्छता मोहीम ३ मार्च २०२१

महाविद्यालयांतील राष्ट्रीय सेवा योजना विभाच्या वतीने दिनांक ३ मार्च २०२१ रोजी संयत गाडगे

बाबा महाराज यांच्या जयंतीनिमित्त महविध्यालय परिसरात स्वच्छता मोहीम राबविण्यात आली त्यामध्ये

महाविद्यालय परिसरात पडलेली पेपर, प्लास्टिक, व इतर कचरा एकत्रित करून त्याची विल्यवाट लावण्यात

अली

N / ालय,

साहित्य, वाणिष्य आणि डी.एत.कवम विज्ञान, गडहिंग्लज, जि.कोल्हापूर

कार्यक्रम अधिकारी

कार्यक्रम अधिकारा राष्ट्रीय सेवा योजना शावराज कॉलेज,गडहिंग्लज

UTT शिवराज महाविद्यालय साहित्व, वर्तणन्त्र आणि डॉ. एस. कदम विज्ञान, गडांहरनज. (जि. काल्डापूर)



Cleanliness Drive done by NSS students





PRINCIPAL Shivraj College of Arts, Commerce & D.S.Kadam Science College, GADHINGLAJ (Dist.Kothapur)

#### Shivraj College of Arts, Commerce and D.S.Kadam Science College, Gadhinglaj SON RELEA

## National Service Scheme

Campus Swachhata Date: 03/03/2021

Se.

| 31,                                   | क्र स्वयंशेवकाचे नाव       | বৰ্গ