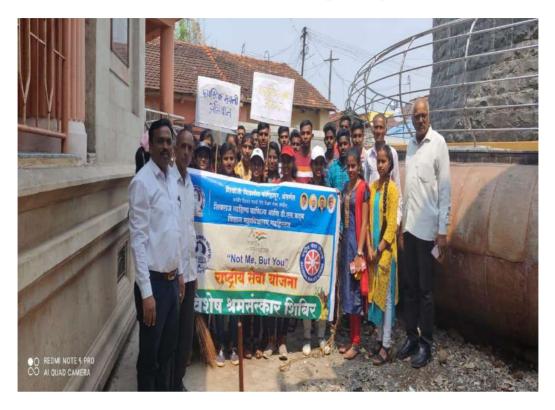

# PERSONAL DEVELOPMENT WORKSHOP

K.V.R.S.

SCIEN

CGE 0 K.V.R.S S.S GADHINGLAJ Billade Pattade Prakash Previana Pto-SEI 44 5 Shivafi Percel Swamini Shivaji Bratiksta Brabbakar 142 au 9576 45 Kamble 396 21320518672 46 Ria Vilas Javale 3845 48141 Rohini 41 Kedara Ramknishnow 1000 Anjali 6640 1096 2024 48 Phunde Crumpad promod 913489360225 49 Shit Palil shubham Sanjat 3105 5 471 44: 8322 855235-50 Rajpul-VijeySing Athazysipel h.\* Desci Suyash Ramesh 9650 1763 15 95620703 77 52 Ballet Badleag Abhisheld A 53 Kadol 70 43 482085 S. Swarup 2 2-2-2/109 54 Devendrakumar & Holcker migrath SEI6 93977: 55 Kaginkar shashikant M. Prohats Tansite 56 3693921602 Hukken malappo Parvin 1159 97 24939 99192983 758 57 Pranav Degenneth Mangel Prasad Krushnat Magdum Mongale 58 fitis. 9861 32 41 2 364 78 9 09 19 4168 9 9 3 5 2 59 Rushikesh Vithoba Patil (set) Patil Reshan seidhakar -Hemist! Hanjulde Andell Rehman Shaikh 61 A2 and the state of the second state of the second state of the second state of the all Principal Shivraj College of Arts, Commerce, & D.S. Kodam Science College, Gadhinglaj.(Dist. Kolhapur)

44. Shubham Arvind Bhadarage. An-2> 52905 343 Jujas AN AN Tangi Bhujavadakar 761152223 45. Krushnat magdum Nivzufti Dakoze Krishna Londhe Motirum Gawade 46 9919 -9 = 1. Presad Jandesh Madhuri 47. Dendesh 942.0555 2122 155 3362-5245 48. mondie 49. Sushmitch Spicke Pression. Providate Patride No M 51. Ashok Magar Ramchanchard Baucutat Nilam Nilano 2883 43466 35 打2. **FIDIKIA**CI deets Rohini Vilas Javale Pratiksha Rabbakat Kamble 53 81123 Par-54 -No-9576169: Swamini Shivaji Radil 55 32413 111 Corpeli-Rutuja Ravindoa Sutar 56 RHUL 38688994 Poondon Balkrichna chougule Anjali Ranknishna heolari Profibba Pandursong Desai 57. Pehougule 51069 58 hadry Pratt bha.D 59 Somiksha Rovindro More 60 Jacan Apurva Ariun Ringane 61 16-EGE OF AS K.V.R.S.S.S. IIIS See S GADHINGLAJ MISCIENCE

### DATE-12<sup>™</sup>MARCH, 2022.

| 12    |                     | SIGNATURE                                                                                                       | STUDENT NAME                                                             | SR. NO. |
|-------|---------------------|-----------------------------------------------------------------------------------------------------------------|--------------------------------------------------------------------------|---------|
| 51    | 819205              | Que                                                                                                             | Rohini Vilas Javale                                                      | 1.      |
|       | 5546;               | Budnjer                                                                                                         | Pradnya Nandkumar Tesade.                                                | 2.      |
| T     |                     | 1 mars                                                                                                          | Samiksha, Ravindra, Mare                                                 | 3.      |
| 3     | 59633               | (P)                                                                                                             | Apurva Arjun Ringane .                                                   | 4 5     |
| 50    | 2164 55             | S J. Ilage<br>Pratible 0                                                                                        | Shubhangi Jaysing Ilage<br>Pratibha Pandurang Desai                      | 5       |
| QE-   | 65409               | Fratibhan                                                                                                       | Pratibha Pandurana Desai                                                 |         |
| -10   | 4798                | Deserve                                                                                                         | Saeha Janasdan Desai<br>Ratiksha Robhakat Kamble<br>Swamini Shivaji Paul | 7.      |
| c1    | 957616              | de la                                                                                                           | Batiksha Robbakat Kamble                                                 | 8.      |
| 115   | 3241311             | A                                                                                                               | Sesamini Shivaji Paul                                                    | .1 .    |
| ab    | 8500 9              | 8.191                                                                                                           | Songectar MollofPa Pal? 1                                                | 10.     |
| 1     | 91805               | Chargule.                                                                                                       | Suprice Rajendra Chargule<br>Ankila Ramchandra Saloam                    | 11 -    |
| 1     | 91805410<br>48456)0 | Clait                                                                                                           | ANKACI Ramchendry sawam                                                  | 12.     |
| 19    | 842833              | -Nelom                                                                                                          | Nilam Ashok Magar                                                        | 13.     |
| 24    | 012033              | nondhe                                                                                                          | Magnual Kalshba landhe                                                   | 14      |
| 1     | 2122 4<br>3902 9    | Aurile                                                                                                          | Sushmitel Matirein Graphelde                                             | 15.     |
| 1º    | SPOL                | Ellode                                                                                                          | Sushmitel Matirem Gawade.<br>Presono Prokash Pallade                     | 16      |
| 爭     | 38829               | Rulas.                                                                                                          | Rutuja Ravindra Sutar                                                    | 17      |
| -     | 3858 8              | PBhougula                                                                                                       | Poonam Balkrishna Chaugule                                               | 18      |
| ÷.    | Silili              | Con Lund                                                                                                        | Nivia Tanati Maddua                                                      |         |
| 250   | 648544              | Amasleka2                                                                                                       | Nikita Tangji Madakas<br>Akshata kagbunatti Gawade                       | 19 20   |
| 12    | 20161               | Rewade                                                                                                          | shiveni Shamaac Bhalekaz                                                 | 21      |
| (例)   | 2273680             | SSB -                                                                                                           | zyoti phanali Ghadekar                                                   | 21      |
| 1     | 4000                |                                                                                                                 | Nikita Nivautti Kurane                                                   | 23      |
| 傳     | 725213              | Ollieanc                                                                                                        | Aardi Achok Malaa                                                        | 24      |
| R.    | ~**                 | AMOIGQI                                                                                                         | Aarti Achek Majagi<br>Rutuja Baly Pabi                                   | 25      |
| T.    | 509314              | giated.                                                                                                         | Vaishrevi Sambhaji Desai                                                 | 26      |
| 1     | 338311              |                                                                                                                 | Rutuja Kameen Mali                                                       | 27      |
| 4     | 锡油制                 | (Aug                                                                                                            | Dipoli Ashok Ingale                                                      | 28      |
| 1     | 4113 1              | Angah<br>Shashel-                                                                                               | Chapter Distant Gas I all                                                | 29      |
| -     | 86536               |                                                                                                                 | Sheetai Prakash andhali<br>Sandesh Nivertte Dakaze                       | 30      |
| 1     | 94205               | Thendesk .                                                                                                      | Sandesh Niventte Dakaze                                                  | 00      |
| 彩     | 313465              | Studt                                                                                                           | Shublann sanjar Radil                                                    | 0       |
| 8     | 1 11 12             | - dia                                                                                                           |                                                                          | 2       |
| 港     | 0919293             | -Pega                                                                                                           | Prasad Kryshnat Magdum                                                   | 33      |
| 1     | 100.00              | The second se | Deven and Terman St Hudress                                              | 14      |
| -     | Sec. The            | - OProles                                                                                                       | Abhishek Al Badkon                                                       | 3.5     |
| 1     | 20127 68            | Min with                                                                                                        | Suyach R. Juesai                                                         | 6       |
| 1     |                     | Spar d                                                                                                          | Attractional Rayport-                                                    | 12      |
|       | 5296 53             | John la hage                                                                                                    | Shubham A. Bhadarege                                                     | 5       |
|       | 613997              | mangale                                                                                                         | Pranor Jogannath Mangale.                                                | 1       |
| ¥.,   | 386183              | falip-                                                                                                          | Rushikesh V. Yalu                                                        | D       |
| Se    | 86498               | Bety                                                                                                            | Roshan Sudhakar Patt                                                     | 41      |
| 361   | 6499776             | - Emission sal                                                                                                  | shashikant Mahadev kaginkar                                              | 12.     |
| 0.000 | 956207              | alutzelle                                                                                                       | Swarap Suresh Kadoli                                                     | -3      |
| 100   |                     | au                                                                                                              |                                                                          |         |
| 1.28  | 1                   | Principal<br>lege of Apr, Commerc                                                                               | Shurai C                                                                 |         |
| 1.1   | C1 10               | adam Science College,                                                                                           | & D S                                                                    |         |