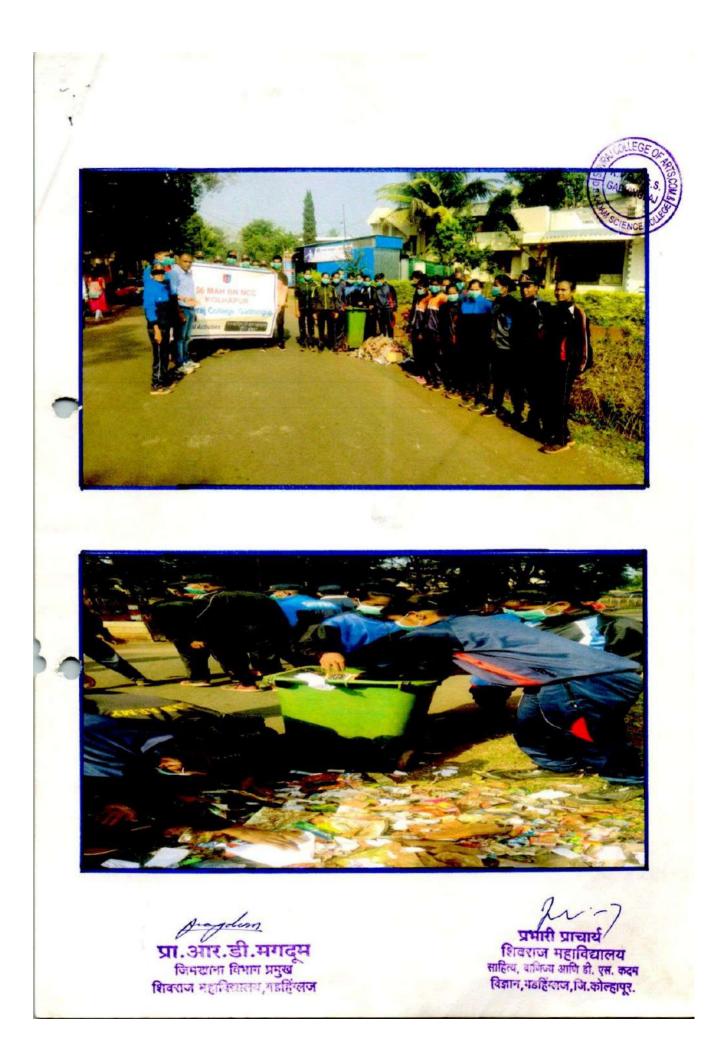

# PERSONAL DEVELOPMENT WORKSHOP

K.V.R.S.

SCIEN

# PERSONAL DEVELOPMENT WORKSHOP

### DATE-12<sup>™</sup>MARCH, 2022.

| 12    |                     | SIGNATURE                                                                                                       | STUDENT NAME                                                             | SR. NO. |
|-------|---------------------|-----------------------------------------------------------------------------------------------------------------|--------------------------------------------------------------------------|---------|
| 51    | 819205              | Que                                                                                                             | Rohini Vilas Javale                                                      | 1.      |
|       | 5546;               | Budnjer                                                                                                         | Pradnya Nandkumar Tesade.                                                | 2.      |
| T     |                     | 1 mars                                                                                                          | Samiksha, Ravindra, Mare                                                 | 3.      |
| 3     | 59633               | (P)                                                                                                             | Apurva Arjun Ringane .                                                   | 4 5     |
| 50    | 2164 55             | S J. Ilage<br>Pratible 0                                                                                        | Shubhangi Jaysing Ilage<br>Pratibha Pandurang Desai                      | 5       |
| QE-   | 65409               | Fratibhan                                                                                                       | Pratibha Pandurana Desai                                                 |         |
| -10   | 4798                | Deserve                                                                                                         | Saeha Janasdan Desai<br>Ratiksha Robhakat Kamble<br>Swamini Shivaji Paul | 7.      |
| c1    | 957616              | de la                                                                                                           | Batiksha Robbakat Kamble                                                 | 8.      |
| 115   | 3241311             | A                                                                                                               | Sesamini Shivaji Paul                                                    | .1 .    |
| ab    | 8500 9              | 8.191                                                                                                           | Songectar MollofPa Pal? 1                                                | 10.     |
| 1     | 91805               | Chargule.                                                                                                       | Suprice Rajendra Chargule<br>Ankila Ramchandra Saloam                    | 11 -    |
| 1     | 91805410<br>48456)0 | Clait                                                                                                           | ANKACI Ramchendry sawam                                                  | 12.     |
| 19    | 842833              | -Nelom                                                                                                          | Nilam Ashok Magar                                                        | 13.     |
| 24    | 012033              | nondhe                                                                                                          | Magnual Kalshba landhe                                                   | 14      |
| 1     | 2122 4<br>3902 9    | Aurile                                                                                                          | Sushmitel Matirein Graphelde                                             | 15.     |
| 1º    | SPOL                | Ellode                                                                                                          | Sushmitel Matirem Gawade.<br>Presono Prokash Pallade                     | 16      |
| 爭     | 38829               | Rulas.                                                                                                          | Rutuja Ravindra Sutar                                                    | 17      |
| -     | 3858 8              | PBhougula                                                                                                       | Poonam Balkrishna Chaugule                                               | 18      |
| ÷.    | Silili              | Con Lund                                                                                                        | Nivia Tanati Maddua                                                      |         |
| 250   | 648544              | Amasleka2                                                                                                       | Nikita Tangji Madakas<br>Akshata kagbunatti Gawade                       | 19 20   |
| 12    | 20161               | Rewade                                                                                                          | shiveni Shamaac Bhalekaz                                                 | 21      |
| (例)   | 2273680             | SSB -                                                                                                           | zyoti phanali Ghadekar                                                   | 21      |
| 1     | 4000                |                                                                                                                 | Nikita Nivautti Kurane                                                   | 23      |
| 傳     | 725213              | Ollieanc                                                                                                        | Aardi Achok Malaa                                                        | 24      |
| R.    | ~**                 | AMOIGQI                                                                                                         | Aarti Achek Majagi<br>Rutuja Baly Pabi                                   | 25      |
| T.    | 509314              | giated.                                                                                                         | Vaishrevi Sambhaji Desai                                                 | 26      |
| 1     | 338311              |                                                                                                                 | Rutuja Kameen Mali                                                       | 27      |
| 4     | 锡油制                 | (Aug                                                                                                            | Dipoli Ashok Ingale                                                      | 28      |
| 1     | 4113 1              | Angah<br>Shashel-                                                                                               | Chapter Distant Gas I all                                                | 29      |
| -     | 86536               |                                                                                                                 | Sheetai Prakash andhali<br>Sandesh Nivertte Dakaze                       | 30      |
| 1     | 94205               | Thendesk .                                                                                                      | Sandesh Niventte Dakaze                                                  | 00      |
| 彩     | 313465              | Studt                                                                                                           | Shublann sanjar Radil                                                    | 0       |
| 8     | 1 11 12             | - dia                                                                                                           |                                                                          | 2       |
| 港     | 0919293             | -Pega                                                                                                           | Prasad Kryshnat Magdum                                                   | 33      |
| 1     | 100.00              | The second se | Deven and Terman St Hudress                                              | 14      |
| -     | Sec. The            | - OProles                                                                                                       | Abhishek Al Badkon                                                       | 3.5     |
| 1     | 20127 68            | Min with                                                                                                        | Suyach R. Juesai                                                         | 6       |
| 1     |                     | Spar d                                                                                                          | Attractional Rayport-                                                    | 12      |
|       | 5296 53             | John la hage                                                                                                    | Shubham A. Bhadarege                                                     | 5       |
|       | 613997              | mangale                                                                                                         | Pranor Jogannath Mangale.                                                | 1       |
| ¥.,   | 386183              | falip-                                                                                                          | Rushikesh V. Yalu                                                        | D       |
| Se    | 86498               | Bety                                                                                                            | Roshan Sudhakar Patt                                                     | 41      |
| 361   | 6499776             | - Emission sal                                                                                                  | shashikant Mahadev kaginkar                                              | 12.     |
| 0.000 | 956207              | alutzelle                                                                                                       | Swarap Suresh Kadoli                                                     | -3      |
| 100   |                     | au                                                                                                              |                                                                          |         |
| 1.28  | 1                   | Principal<br>lege of Apr, Commerc                                                                               | Shurai C                                                                 |         |
| 1.1   | C1 10               | adam Science College,                                                                                           | & D S                                                                    |         |