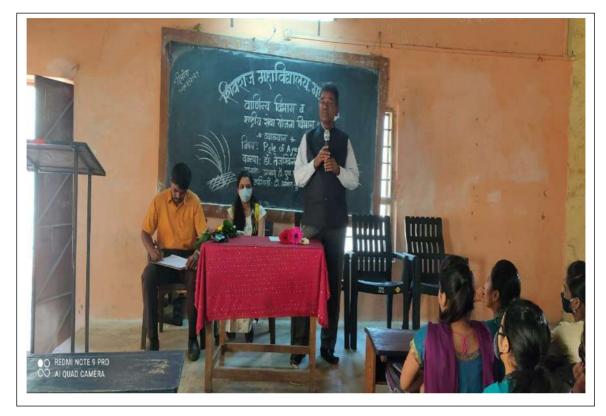

### Report

Placement cell of Shivraj College, Gadhinglaj in collaboration with Genesis Institute of Learning Mumbai Organized Certificate Course in Soft – Skill Development Grooming from campus to corporate for final year students of B.B.A., B.C.A. & B.C.S. Departments. 118 students were registered for this program. Dr. Cyril Kadam, Founder & Chief Officer, Genesis Institute was Resource person for this program. The program was conducted between 8<sup>th</sup> Sept. 2018 to 12<sup>th</sup> Sept. 2018. The focus of this program was on communication improvement, Soft – Skill, development, Time Management, problems solving Tools, SWOT analysis & interview Techniques etc. Participated students were benefited with this program. This program was useful to the students in enhancing their Soft – Skill, etiquettes & Manners, confidence level, positive attitude & aware about corporate culture.