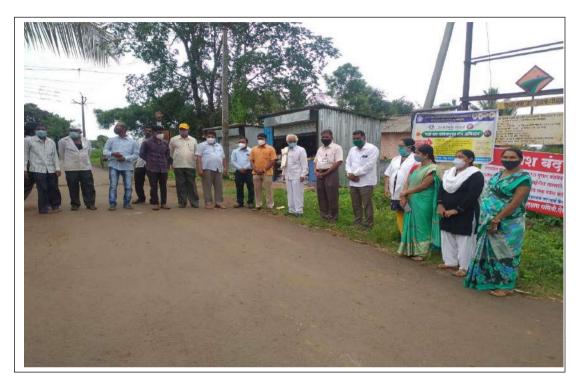

### Report

Placement cell of Shivraj College, Gadhinglaj in collaboration with Genesis Institute of Learning Mumbai Organized Certificate Course in Soft – Skill Development Grooming from campus to corporate for final year students of B.B.A., B.C.A. & B.C.S. Departments. 118 students were registered for this program. Dr. Cyril Kadam, Founder & Chief Officer, Genesis Institute was Resource person for this program. The program was conducted between 8<sup>th</sup> Sept. 2018 to 12<sup>th</sup> Sept. 2018. The focus of this program was on communication improvement, Soft – Skill, development, Time Management, problems solving Tools, SWOT analysis & interview Techniques etc. Participated students were benefited with this program. This program was useful to the students in enhancing their Soft – Skill, etiquettes & Manners, confidence level, positive attitude & aware about corporate culture.