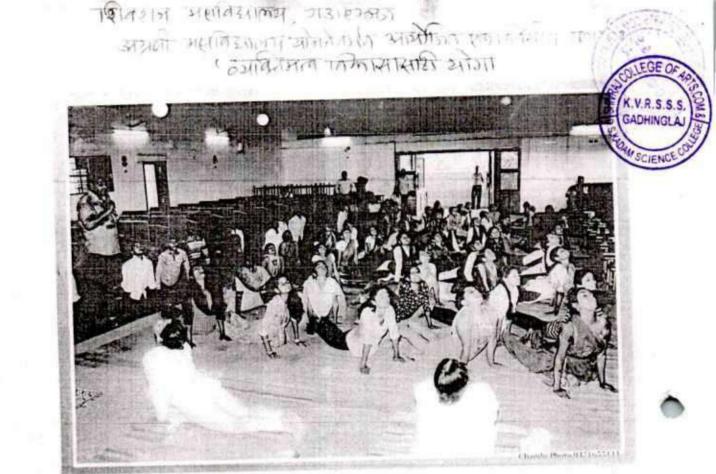

ाविद्यालयाचे प्राचार्य डॉ. एस. वाय. कोतमिरे होते. कार्यक्रमाचे उद्घाटन कर्मवीर विठठल रामजी शिंदे शिक्षण संस्थेचे अध्यक्ष मा. प्रा. किसनेराव कुराडे व इतर मान्यवरांच्या हस्ते एका रोपट्याला जलार्पण करुन करण्यात आले. डॉ. राजेंद्र गुंडे यांनी कार्यशाळेचा हेतू प्रास्ताविकातून स्पष्ट केला. प्रा. अशोक मोरमारे यांनी पाहुण्यांची ओळख करुन दिली. तर उपस्थितांचे आभार डॉ. बाळासाहेव अजळकर यांनी मानले. यावेळी गडहिंग्लज, आजरा व चंदगड परिसरातील विविध महाविद्यालयातील प्राध्यापक व विविध विद्यार्थी–विद्यार्थिनी उपस्थित होते.

> Shivraj College of Arts, Commerce, & D.S.Kadam Science College, Gadhinglaj.(Dist. Kolhapur)

प्रा. अश्रीक मोरमारे समन्वयक डॉ. एस. वाय. कोतमिरे प्राचार्य शिवराज महाविद्यालय, शहित्य,वाणिज्य आणि ती.एस्.कदम विज्ञान,यहहिंग्लज,जि.कोलापुर.





कार्यशालेन मार्गदर्शन करताना झा बालांसाहेन सामंग



कार्यमाधेत सोगाची प्रात्भाको राष्ट्रविताना योगार्थित क्री राष्ट्र प्रार्थार्थक



पान प्रति स्व प्रति प्रतु स्पला स्रोते काढापर्य असेल तर त्यवर योग हाय एकनेव प्रयां आहे. प्रत्नेक तरणाने योगाया फ्राइ प्र्याव, उस्से प्रविग्रदन विवेषानद योग केद्राये प्रमुख योगशिक्षक राम पार्टील यांगी केली

वेपील शिक्साथ महाविद्यालयात अग्रणी सहाविद्यालय योजनेतर्पत आदाजित व्यक्तिमस्य विकास्तसाठी योगा या विप्रयाल्हील एकुदिससीय कर्णवाहोट केले. अच्यास्थानी प्रायार्थ



गडहिंग्लज : झिबराज महाविद्यालयात आयोजित कार्यक्रमात खोलताना राम पाटील, उपस्थित डॉ. एस. वाव. कोतमिरे, खाळासाहेब सावंत यांच्यासह अन्य. ुपुण्डग्व*मधी द*ि (10) | 7-

डॉ. एस. वाय. कोतमिरे डोते. कार्यराळेपे उद्घाटन संस्थेये अच्या प्र. किसन कुराडे याच्या हस्त करण्यात आले. यावेको राम पार्टाल माणलं, योग मागसाला आत्मकेडो बरवक्षे. माणसाची एकाउता याडीकते. माण