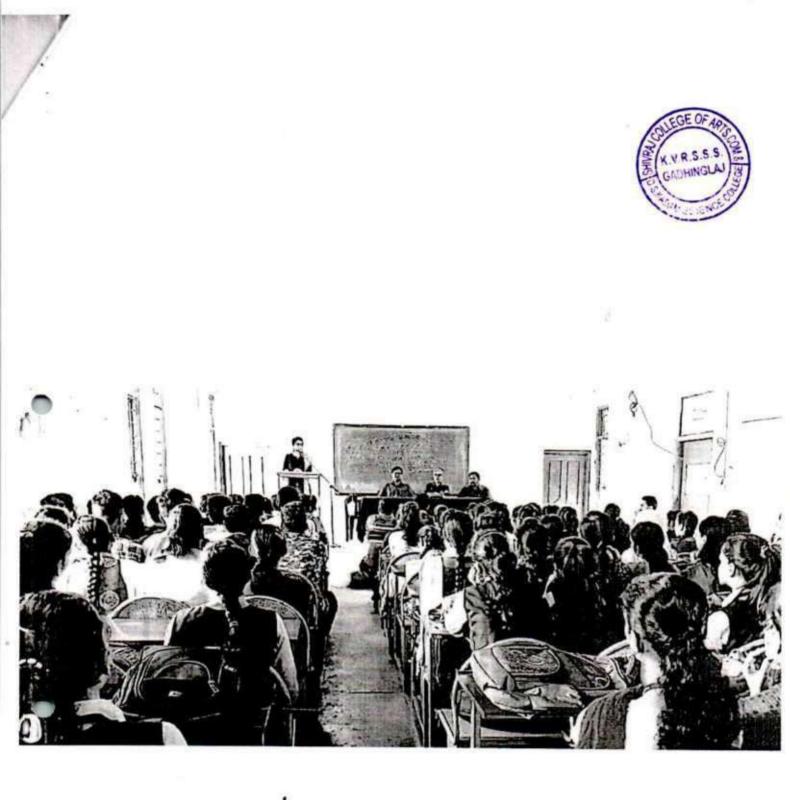

### Report

Placement cell of Shivraj College, Gadhinglaj in collaboration with Genesis Institute of Learning Mumbai Organized Certificate Course in Soft – Skill Development Grooming from campus to corporate for final year students of B.B.A., B.C.A. & B.C.S. Departments. 118 students were registered for this program. Dr. Cyril Kadam, Founder & Chief Officer, Genesis Institute was Resource person for this program. The program was conducted between 8<sup>th</sup> Sept. 2018 to 12<sup>th</sup> Sept. 2018. The focus of this program was on communication improvement, Soft – Skill, development, Time Management, problems solving Tools, SWOT analysis & interview Techniques etc. Participated students were benefited with this program. This program was useful to the students in enhancing their Soft – Skill, etiquettes & Manners, confidence level, positive attitude & aware about corporate culture.