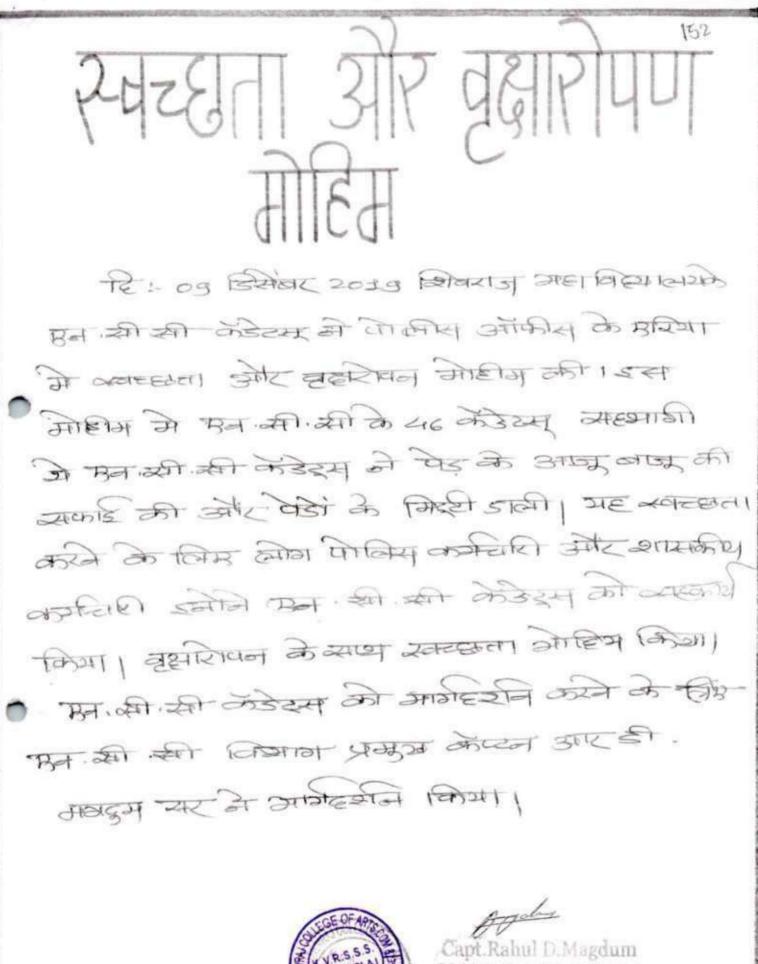

### On

K.V.R.S.S GADHINGL

Principal Shivraj College of Arts, Commerce & D.S.Kadam Science College, mmerce, Gadhinglaj.(Dist. Kolhapur)

On the second day, Mr. Wahid taught us how to prepare for interview (like Introduction, how to answer the questions). how to create a impressive image in interview. To build confidence they taken personally introduction of all students.

# DAY 3"

3rd day was more euthanistic, and we started with group decision. The group decision was more interesting. Class was divided into two groups, Worriers and back benchers.

And after lunch, Mr. Wahid Desai started to take personal interviews To check our improvement of communication skills.

# AGENDA