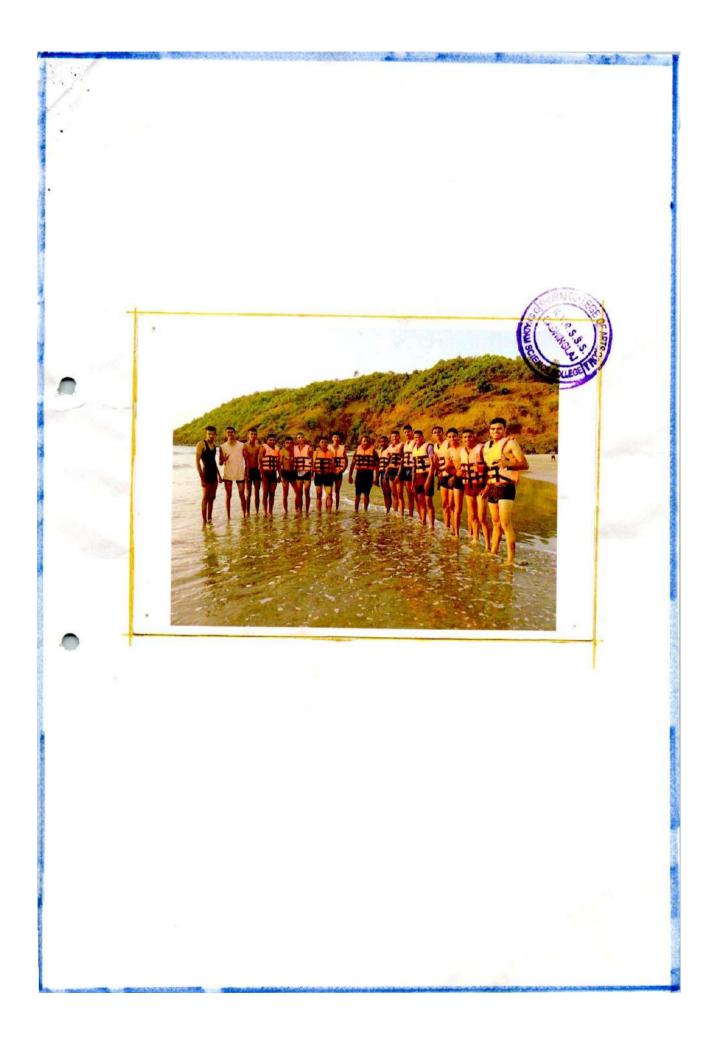

# Soft Skills Program

### Report

Placement cell of Shivraj College, Gadhinglaj in collaboration with Genesis Institute of Learning Mumbai Organized Certificate Course in Soft – Skill Development Grooming from campus to corporate for final year students of B.B.A., B.C.A. & B.C.S. Departments. 118 students were registered for this program. Dr. Cyril Kadam, Founder & Chief Officer, Genesis Institute was Resource person for this program. The program was conducted between 8<sup>th</sup> Sept. 2018 to 12<sup>th</sup> Sept. 2018. The focus of this program was on communication improvement, Soft – Skill, development, Time Management, problems solving Tools, SWOT analysis & interview Techniques etc. Participated students were benefited with this program. This program was useful to the students in enhancing their Soft – Skill, etiquettes & Manners, confidence level, positive attitude & aware about corporate culture.