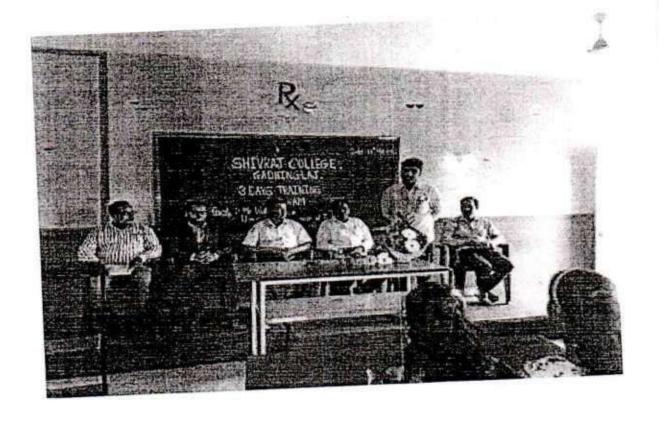

### Dear Sir,

On behalf of the Shivraj College of Arts, Commerce & D.S. Kadam Science College, Gadhinglaj we wish to thank you for the invaluable contribution you made at 3days. training program on "*Corporate and soft Skill*" from 10/03/2022 to 13/03/2022 for the student of BCA department. We appreciate the time you took out of your busy schedule to join us and thank you for sharing your insights and expertise with our students. You willingness to volunteer your time, energy and support on behalf of our college is greatly appreciated.

## Training topics and methodology

1 message

7/3/2022

### Wahid Desai <desai.wahid2722@gmail.com>

Smai

Thu, Mar 3, 2022 at 2:35 PM To: "shivrajcollege64@gmail.com" <shivrajcollege64@gmail.com>, "ksdesai1910@gmail.com" <ksdesai1910@gmail.com>

Hello sir, as per today's discussion I designed and crafted well suitable topics for BCA 3rd year students. Please find attached copy of training plan. ( All topics will cover as subject to availability of training material and transportation of candidates )