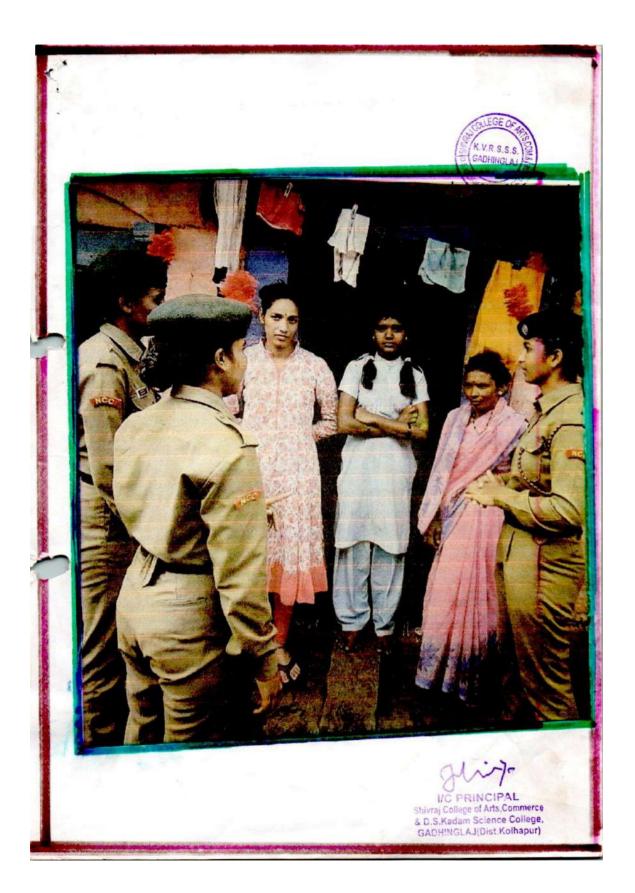

### On

K.V.R.S.S GADHINGL

Principal Shivraj College of Arts, Commerce & D.S.Kadam Science College, mmerce, Gadhinglaj.(Dist. Kolhapur)

On the second day, Mr. Wahid taught us how to prepare for interview (like Introduction, how to answer the questions). how to create a impressive image in interview. To build confidence they taken personally introduction of all students.

# DAY 3"

3rd day was more euthanistic, and we started with group decision. The group decision was more interesting. Class was divided into two groups, Worriers and back benchers.

And after lunch, Mr. Wahid Desai started to take personal interviews To check our improvement of communication skills.

# AGENDA