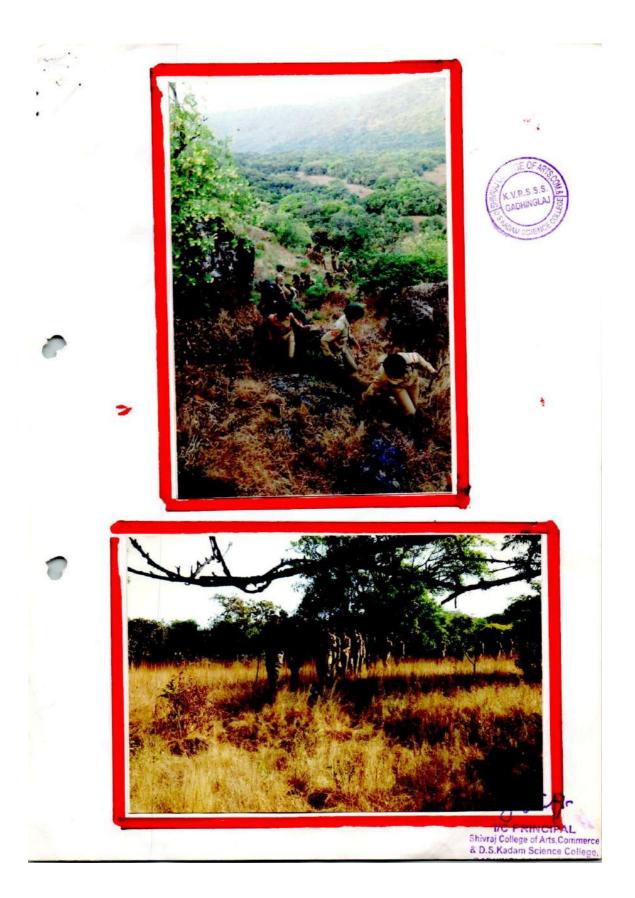

2. a) Trainer shall form groups

- 2. b) Trainer shall give real time scenarios from several departments in Companies & instruct candidates to perform a role play
- 1. Trainer shall instruct candidates to reflect on the following aspects of their personality: Strengths & Weakness
- 2. Trainer shall instruct candidates to align strengths with opportunities in professional life
- 3. Trainer shall instruct candidates to align their weakness with potential threat for their professional life
- 4. Candidates to come up with a course of action to work on weakness
- 5. Candidates to present their SWOT in the form of a small speech
- 1. Trainer shall refer to PowerPoint presentation
- 2. Trainer can instruct candidates to work in pairs
- 1. One set of pair shall reflect usage of inappropriate verbiage while other set of pairs can reflect usage of corporate jargons
- 1. Trainer shall distribute topics to candidates
- 1. Trainer shall give 2 mins to think on the topic & 5 mins to speak on the given topic
- . Trainer shall discuss how to deliver a good presentation using PowerPoint presentation
- . Trainer shall form groups
- . Each of the groups will be given a topic to present
- The group shall make a presentation following trainer's guideline & present before the entire class
- Trainer t discuss E-mail outline & Do's & Don'ts of E-mail writing
- Trainer shall form groups
- Each of the groups will be given different scenarios for writing E-mails