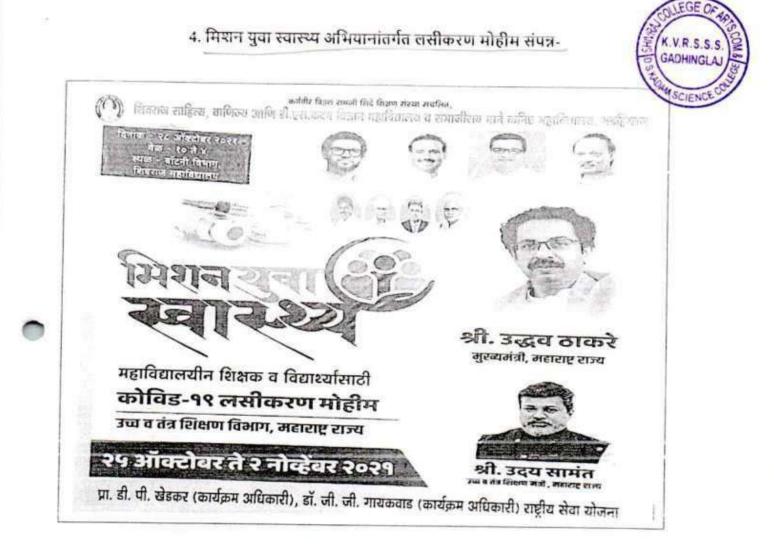

राष्ट्रीय सेवा योजना अहवाल २८ ऑक्टोबर २०२१ मिशन युवा स्वस्थ अभियान

महाविद्यालयांतील राष्ट्रीय सेवा योजना विभाच्या वतीने दिनांक २८ ऑक्टोबर २०२१ रोजी मिशन युवा स्वस्थ अभियान अंतर्गत लसीकरण मोहीम राबविण्यात अली, महाविद्यालयातील सर्व शिक्षक व शिक्षकेत्तर कर्मचारी आणि राष्ट्रीय सेवा योजनेच्या सर्व स्वयंसेवकांनी या मोहिमेत सहभाग नोंदवला, या मोहिमेचे उदघाटन प्रा. सौ बिनदेवी कुराडे याने केले. यावेळी संस्था सचिव डॉ अनिलराव कुराडे, प्राचार्य डॉ एस एम कदम , कार्यक्रम अधिकारी डी पी खेडकर, डॉ जी जी गायकवाड व इतर प्राध्यापक यांनी या मोहिमेत सहभाग नोंदवला.

पाचाव शिवराज महाविद्यालय, साहित्य वामिल्या आणि डी.एस.वन्दन विज्ञात, ग्रे. . . . . . कोल्हापूर

कार्यक्रम अधिकारी राष्ट्रीय सेवा योजना शिवराज कॉलेज,गडहिंग्लज

शिवराज महाविद 101-1 साहित्य, वाणिज्य आणि ही एस कृतम विज्ञान,गडहिंग्लज. (जि. कोल्हापूर)



# 'शिवराज'मध्ये लसीकरण मोहिमेचे आयोजन

गडहिंग्लज : पुढारी वृत्तसेवा

येथील शिवराज महाविद्यालयात राष्ट्रीय सेवा विभागाच्या वतीने आयोजित महाराष्ट्र शासनाच्या 'मिशन युवा स्वास्थ्य' कोव्हिड-१९ लसीकरण मोहिमेअंतर्गत शिक्षक व विद्यार्थ्यांसाठी लसीकरण शिबिर पार पडले. प्रा. बिनादेवी कुराडे यांच्या हस्ते शिबिराचे उद्घाटन झाले. राष्ट्रीय सेवा योजनेचे कार्यक्रम अधिकारी डॉ. जो. जो. गायकवाड यांनी स्वागत करून प्रास्ताविकातून लसीकरण मोहिमेचा हेतू स्पष्ट केला.

प्राचार्य डॉ. एस. एम. कदम यांनी हे शिबिर दि. २ नोव्हेंबरपर्यंत सुरू राहणार असल्याचे सांगितले. लसीकरणाचा लाभ विद्यार्थ्यांनी घ्यावा, असे आवाहन केले. बावळी नोडल अधिकारी प्रा. डी. पी. खेडकर, आरोग्य विभागाच्या डॉ. स्वाती रंगवले. विशाल रोटे यांच्यासह आरोग्य कर्मचारी व विद्यार्थी उपस्थित होते.

| College, Gadhinglaj<br>K. V.R.S.S.S<br>GADHINGLAJ<br>SCIE