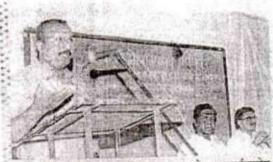

### Report

Placement cell of Shivraj College, Gadhinglaj in collaboration with Genesis Institute of Learning Mumbai Organized Certificate Course in Soft – Skill Development Grooming from campus to corporate for final year students of B.B.A., B.C.A. & B.C.S. Departments. 118 students were registered for this program. Dr. Cyril Kadam, Founder & Chief Officer, Genesis Institute was Resource person for this program. The program was conducted between 8<sup>th</sup> Sept. 2018 to 12<sup>th</sup> Sept. 2018. The focus of this program was on communication improvement, Soft – Skill, development, Time Management, problems solving Tools, SWOT analysis & interview Techniques etc. Participated students were benefited with this program. This program was useful to the students in enhancing their Soft – Skill, etiquettes & Manners, confidence level, positive attitude & aware about corporate culture.