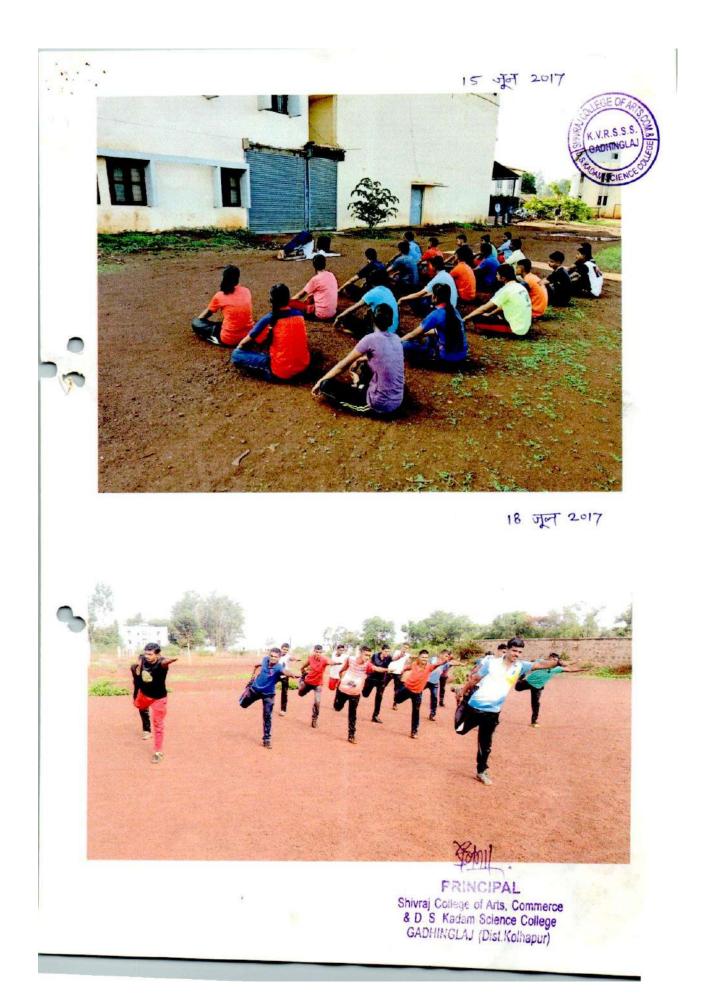

| 6  | Shikshak Ani Vidhyarthi Yanchyatil<br>Sausavand             | 22.02.2018               | 75  |
|----|-------------------------------------------------------------|--------------------------|-----|
|    | Life Skills (Yoga, Phisical Fitness,<br>Health and Hygiene) |                          |     |
| 17 | Yoga                                                        |                          |     |
| 18 | Yoga traning                                                | 11.06.2022 to 21.06.2022 | 40  |
| 19 | World Yoga Day                                              | 21.06.2022               | 250 |
| 20 | Yoga Camp                                                   | 16-06-2021 to 21-06-2021 | 50  |
| 21 | Yoga Day                                                    | 21.06.2021               | 40  |
| 22 | Yoga traning                                                | 13.06.2021               | 39  |
| 23 | Yoga traning                                                | 13.06.2019 to 20.06.2019 | 35  |
| 24 | Yoga Day                                                    | 21.06.2019               | 235 |
| 25 | Yoga traning                                                | 13.06.2018 to 18.06.2018 | 25  |
| 26 | Yoga Day                                                    | 21.06.2018               | 215 |
| 27 | Yoga Camp                                                   | 05.06.2017 to 18.06.2017 | 29  |
| 28 | Yoga Day                                                    | 21.06.2017               | 29  |
| 29 | Yoga For Personality Development                            | 26.09.2017               | 75  |
|    | Physical Fitness                                            |                          |     |
| 30 | Trecking Camp (Fitness Camp)                                | 01.02.2022 04.02.2022    | 52  |
| 31 | Physical Fitness Camp                                       | 02.09.2021 to 12.09.2021 | 40  |
| 32 | Fit India                                                   | 04.08.2020 to 05.08.2020 | 35  |
| 33 | Fit India                                                   | 04.10.2019               | 500 |
| 34 | Physical Fitness Camp                                       | 2019-2020                | 15  |
| 35 | Physical Fitness Camp                                       | 2018-2019                | 15  |
| 36 | Physical Fitness Camp                                       | 2017-2018                | 15  |
| 37 | Trecking Camp (Fitness Camp)                                | 07-02-2020 to 10-02-2020 | 52  |
| 38 | Trecking Camp (Fitness Camp)                                | 05-02-2019 to 06-02-2019 | 52  |
|    | Health and Hygiene                                          |                          |     |
| 39 |                                                             | 03.03.2021               | 65  |

#### Description

1. Trainer will divide the class into groups.

2 Trainer will assign two different tasks to different groups.

3. Trainer will ask some groups to discuss & jot down "What should be the ideal expectations of trainer's from the candidates.

4. Trainer will ask remaining groups to discuss & jot down "What should be ideal expectations of candidates from the trainer"

5. Each of the groups will select a representative who shall present the points discussed in the group

6. Each group should come up with atleast two points

- 1. Trainer to instruct candidates to introduce themselves by introducing their names along with the meaning of their names & an adjective suitable to their personalityFor Ex
- 2. Trainer shall write down 4 points pertaining to their professional life on the board
- 3. Trainer shall instruct candidates to frame open ended & closed ended questions pertaining to the points written on the board.
- 1, a) Trainer to divide class into several groups.
- 1. b) Each group will be given a case study. Cases: Would discuss organizational concerns/ Departmental concerns
- 1. c) Candidates need to address those concerns by providing appropriate solutions