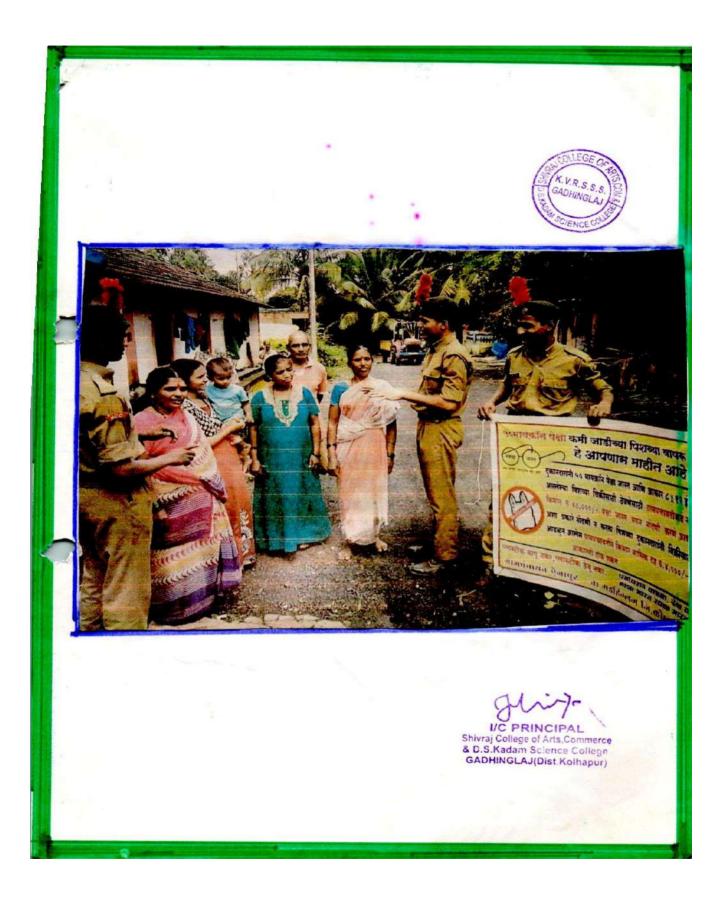

### On

K.V.R.S.S GADHINGL

Principal Shivraj College of Arts, Commerce & D.S.Kadam Science College, mmerce, Gadhinglaj.(Dist. Kolhapur)

On the second day, Mr. Wahid taught us how to prepare for interview (like Introduction, how to answer the questions). how to create a impressive image in interview. To build confidence they taken personally introduction of all students.

# DAY 3"

3rd day was more euthanistic, and we started with group decision. The group decision was more interesting. Class was divided into two groups, Worriers and back benchers.

And after lunch, Mr. Wahid Desai started to take personal interviews To check our improvement of communication skills.

# AGENDA