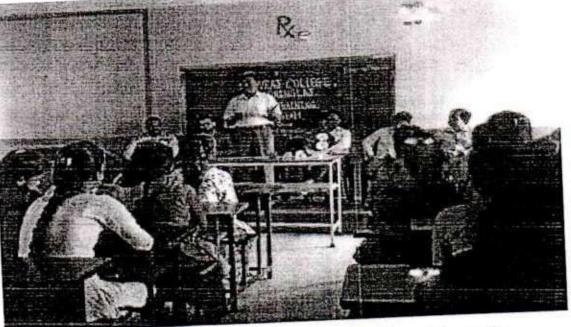

### Dear Sir,

On behalf of the Shivraj College of Arts, Commerce & D.S. Kadam Science College, Gadhinglaj we wish to thank you for the invaluable contribution you made at 3days. training program on "*Corporate and soft Skill*" from 10/03/2022 to 13/03/2022 for the student of BCA department. We appreciate the time you took out of your busy schedule to join us and thank you for sharing your insights and expertise with our students. You willingness to volunteer your time, energy and support on behalf of our college is greatly appreciated.

## Training topics and methodology

1 message

7/3/2022

### Wahid Desai <desai.wahid2722@gmail.com>

Smai

Thu, Mar 3, 2022 at 2:35 PM To: "shivrajcollege64@gmail.com" <shivrajcollege64@gmail.com>, "ksdesai1910@gmail.com" <ksdesai1910@gmail.com>

Hello sir, as per today's discussion I designed and crafted well suitable topics for BCA 3rd year students. Please find attached copy of training plan. ( All topics will cover as subject to availability of training material and transportation of candidates )