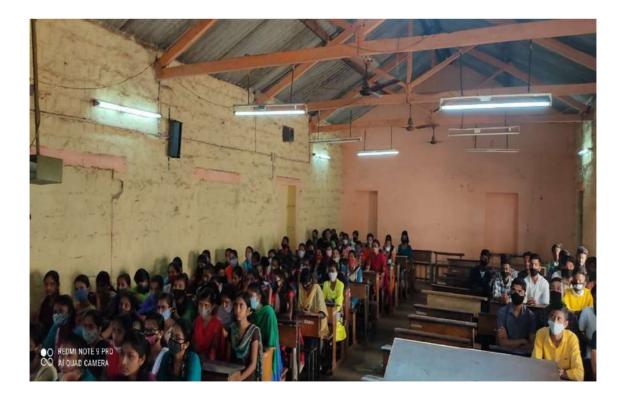

### Report

Placement cell of Shivraj College, Gadhinglaj in collaboration with Genesis Institute of Learning Mumbai Organized Certificate Course in Soft – Skill Development Grooming from campus to corporate for final year students of B.B.A., B.C.A. & B.C.S. Departments. 118 students were registered for this program. Dr. Cyril Kadam, Founder & Chief Officer, Genesis Institute was Resource person for this program. The program was conducted between 8<sup>th</sup> Sept. 2018 to 12<sup>th</sup> Sept. 2018. The focus of this program was on communication improvement, Soft – Skill, development, Time Management, problems solving Tools, SWOT analysis & interview Techniques etc. Participated students were benefited with this program. This program was useful to the students in enhancing their Soft – Skill, etiquettes & Manners, confidence level, positive attitude & aware about corporate culture.