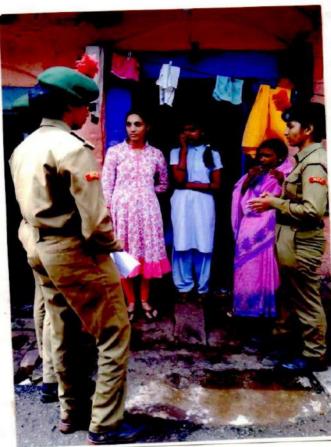

# Soft Skills Program

### Report

Placement cell of Shivraj College, Gadhinglaj in collaboration with Genesis Institute of Learning Mumbai Organized Certificate Course in Soft – Skill Development Grooming from campus to corporate for final year students of B.B.A., B.C.A. & B.C.S. Departments. 118 students were registered for this program. Dr. Cyril Kadam, Founder & Chief Officer, Genesis Institute was Resource person for this program. The program was conducted between 8<sup>th</sup> Sept. 2018 to 12<sup>th</sup> Sept. 2018. The focus of this program was on communication improvement, Soft – Skill, development, Time Management, problems solving Tools, SWOT analysis & interview Techniques etc. Participated students were benefited with this program. This program was useful to the students in enhancing their Soft – Skill, etiquettes & Manners, confidence level, positive attitude & aware about corporate culture.