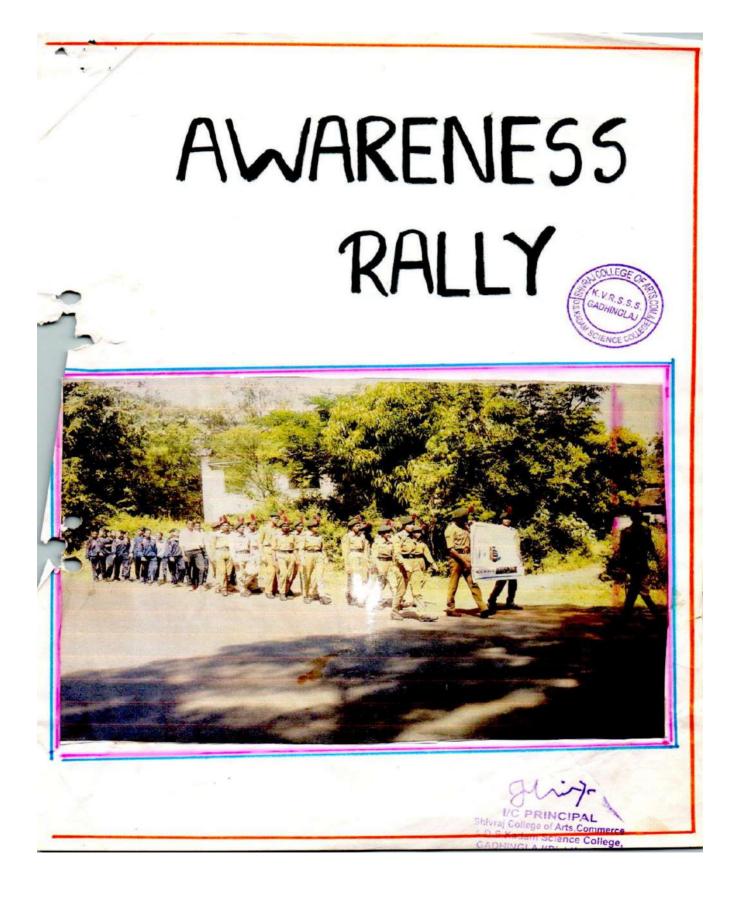

KVRSSS's Gadhinglaj, Dist. Kolhapur. 🚵 ११लेमा पहली श्वरीना 🔜 Prof. Kisanrao V. Kurade Chairman K.V.R.S.S.S.'s, Gadhinglai **Ecertificate** of Recognition AWARDED TO Mr./Mrs. sunagare Aarti Kallappa of BCAII Class for Participating 3 day SOFT-SKILL & Training Workshop/Event Organised by <u>BCA Department</u> during the year <u>2021-22</u> sul 1500 Shivraj College et Ans, Commerce Dr. S. M. Kadam & D.S. Kadam Science College, Principal Gadhinglaj. (Dist. Kolhapur) Shivraj College, Gadhinglaj Programme Co-ordinator Head of Dept.