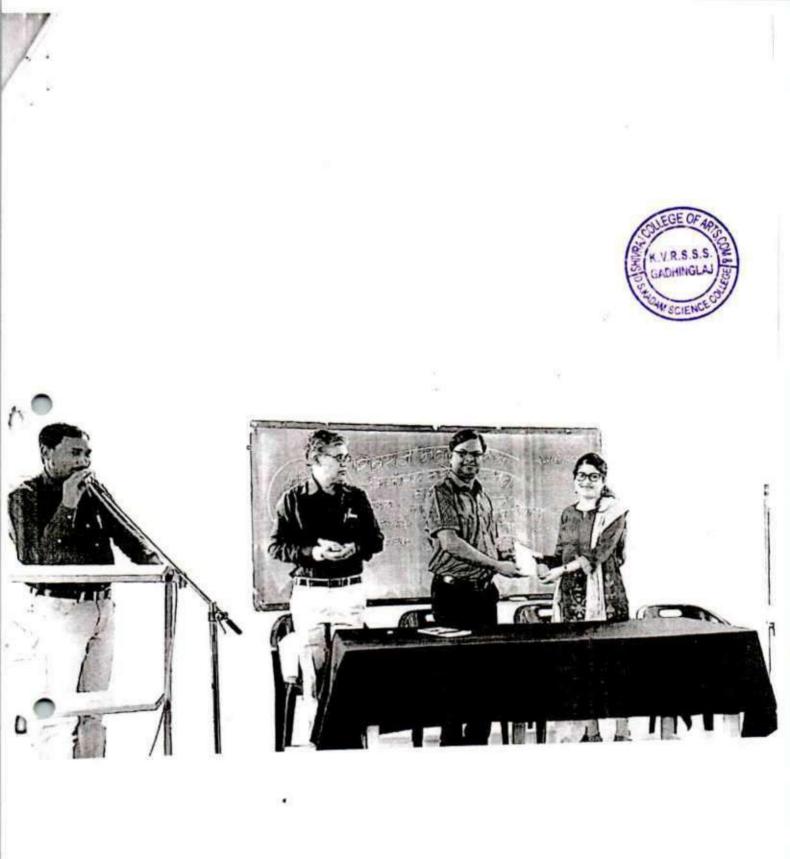

### Report

Placement cell of Shivraj College, Gadhinglaj in collaboration with Genesis Institute of Learning Mumbai Organized Certificate Course in Soft – Skill Development Grooming from campus to corporate for final year students of B.B.A., B.C.A. & B.C.S. Departments. 118 students were registered for this program. Dr. Cyril Kadam, Founder & Chief Officer, Genesis Institute was Resource person for this program. The program was conducted between 8<sup>th</sup> Sept. 2018 to 12<sup>th</sup> Sept. 2018. The focus of this program was on communication improvement, Soft – Skill, development, Time Management, problems solving Tools, SWOT analysis & interview Techniques etc. Participated students were benefited with this program. This program was useful to the students in enhancing their Soft – Skill, etiquettes & Manners, confidence level, positive attitude & aware about corporate culture.