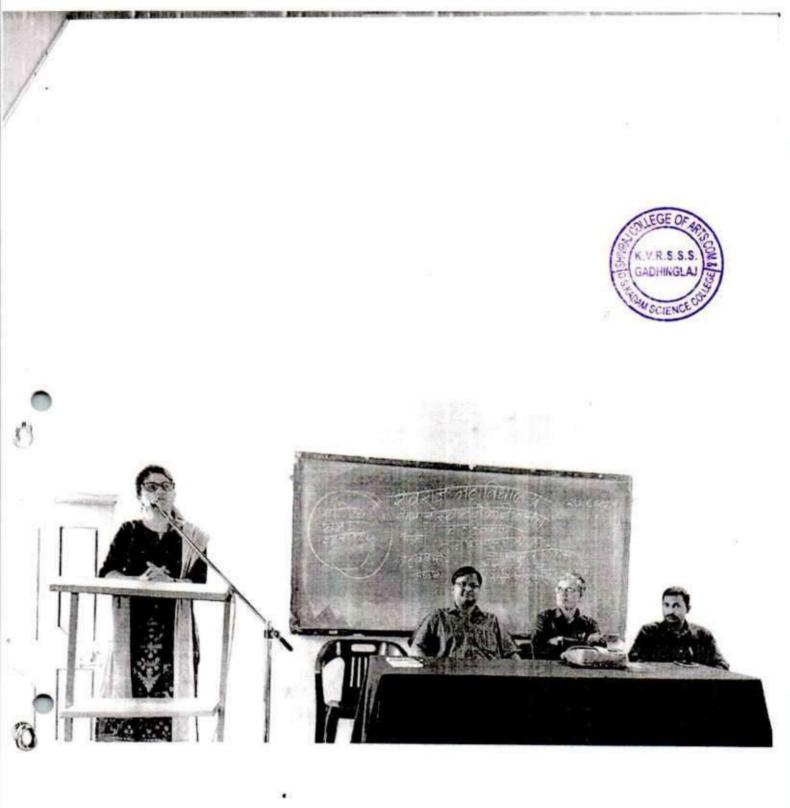

### Report

Placement cell of Shivraj College, Gadhinglaj in collaboration with Genesis Institute of Learning Mumbai Organized Certificate Course in Soft – Skill Development Grooming from campus to corporate for final year students of B.B.A., B.C.A. & B.C.S. Departments. 118 students were registered for this program. Dr. Cyril Kadam, Founder & Chief Officer, Genesis Institute was Resource person for this program. The program was conducted between 8<sup>th</sup> Sept. 2018 to 12<sup>th</sup> Sept. 2018. The focus of this program was on communication improvement, Soft – Skill, development, Time Management, problems solving Tools, SWOT analysis & interview Techniques etc. Participated students were benefited with this program. This program was useful to the students in enhancing their Soft – Skill, etiquettes & Manners, confidence level, positive attitude & aware about corporate culture.