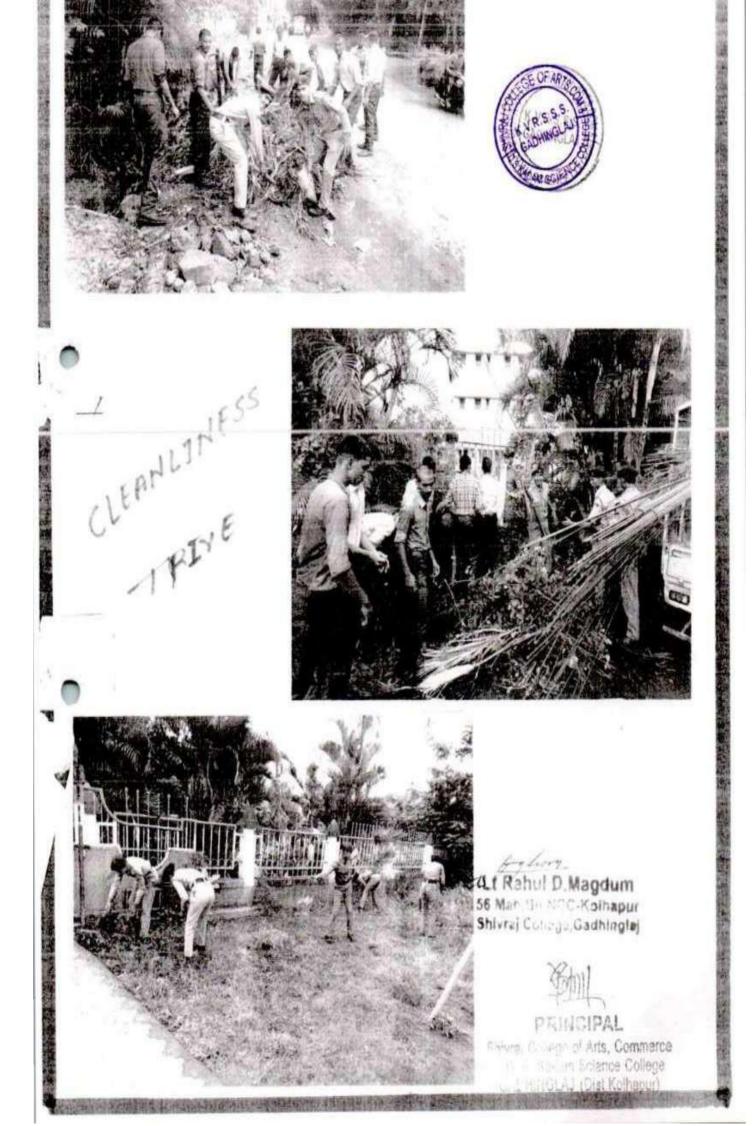

271 001 SIECH 311901 1113769 न मिला कीर उनके मागदर्शल. di PZT 2 311 मिंगुई राहुल ले यू ओ सोलाव्रेर इन्होले 216 अभियाल यहन अरखी चित्राशा CRE राफाइ Erei 3021 27145 aid 240 ले वटालियल दुवारा आए विषयु निवंहा a 315 विषय मेरो एक लिखल 1210 0 5 SPET 62 00 GIA िखिदी Terail रिखय Hot thi デオマ ZIE YEADS 2121 मामयाल 04 2401 सा लम वाय कोलमिरे 527 ET THAN 501951 911 HARRIN 3112 1294 316 31914101 अप्ली तरह से खतम हुपा COLL Rahul D. Magdum EGE D 56 Mah, Bn NCC-Kolhapur Shivral College, Gadhinglaj K.V.R.S.S.S signature of ANO Signamenterportincipale Shivraj College of Arts, Commerce & Am SCIENC D.S.Kadam Science College Gadhinglaj, Dist. Kolhapur, साहित्य, याणिज्य आत्रि डी. एस. कडम विज्ञान,गडहिंग्लज. (जि. कोल्हापूर)



44



ndim.

Lt Rahul D.Magdum 56 Mah, Bn NCC-Kolhapur Shivraj College, Gadhinglej









## Name Of Activity: Cleanliness Drive

Date:

#### **Total Participants:**

| Sr.No Regiment        |                                                                                                                                                                                                                                                                                                                                                                                                                                                                                                                                                                                                                                                                                                     | Name of Cadet