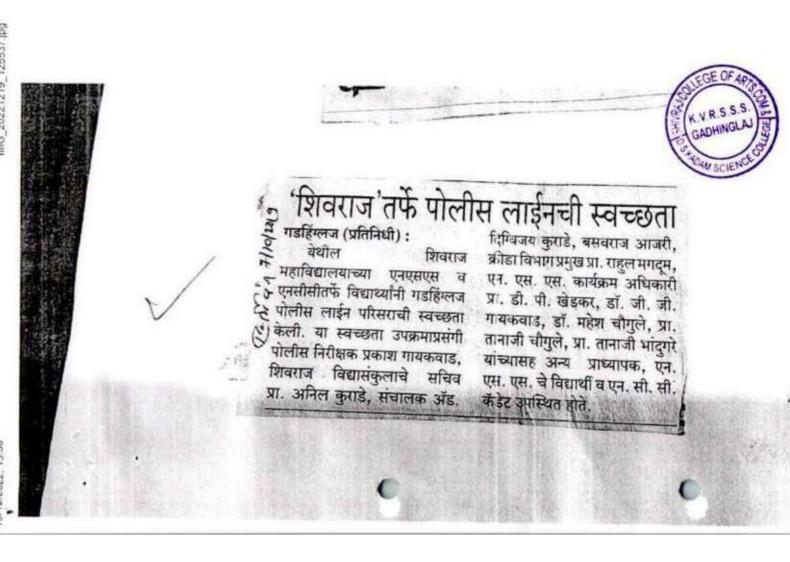

### On

# DAY 3"

3rd day was more euthanistic, and we started with group decision. The group decision was more interesting. Class was divided into two groups, Worriers and back benchers.

And after lunch, Mr. Wahid Desai started to take personal interviews To check our improvement of communication skills.