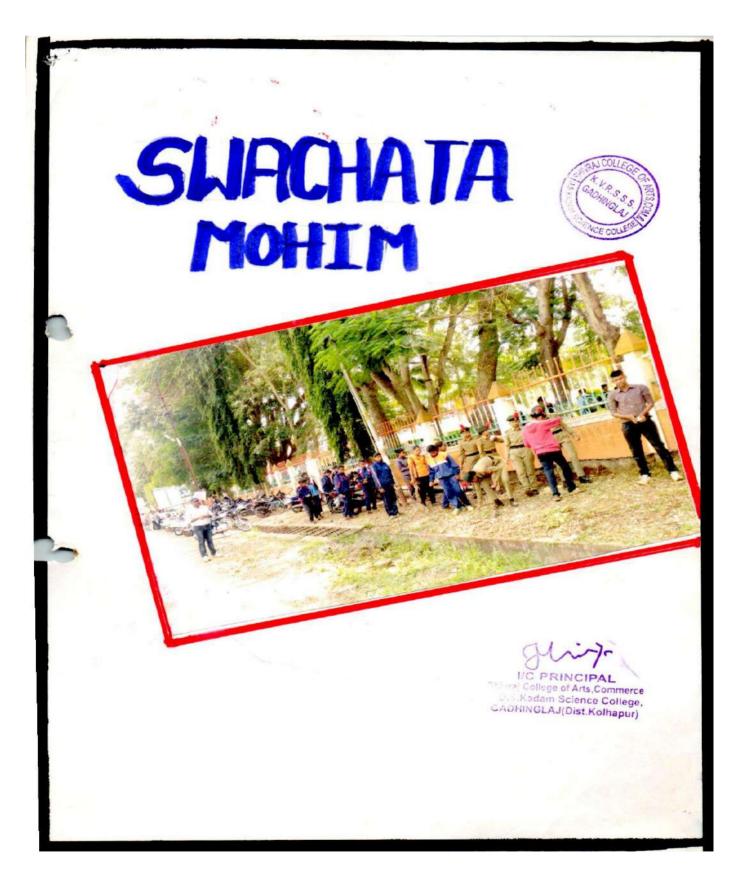

### On

K.V.R.S.S GADHINGL

Principal Shivraj College of Arts, Commerce & D.S.Kadam Science College, mmerce, Gadhinglaj.(Dist. Kolhapur)

On the second day, Mr. Wahid taught us how to prepare for interview (like Introduction, how to answer the questions). how to create a impressive image in interview. To build confidence they taken personally introduction of all students.

# DAY 3"

3rd day was more euthanistic, and we started with group decision. The group decision was more interesting. Class was divided into two groups, Worriers and back benchers.

And after lunch, Mr. Wahid Desai started to take personal interviews To check our improvement of communication skills.