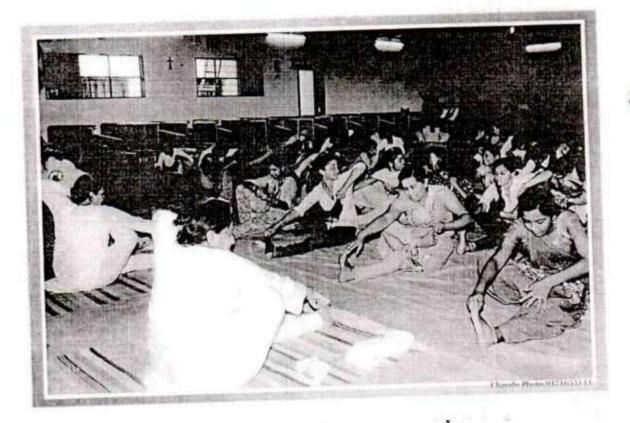

### Report

Placement cell of Shivraj College, Gadhinglaj in collaboration with Genesis Institute of Learning Mumbai Organized Certificate Course in Soft – Skill Development Grooming from campus to corporate for final year students of B.B.A., B.C.A. & B.C.S. Departments. 118 students were registered for this program. Dr. Cyril Kadam, Founder & Chief Officer, Genesis Institute was Resource person for this program. The program was conducted between 8<sup>th</sup> Sept. 2018 to 12<sup>th</sup> Sept. 2018. The focus of this program was on communication improvement, Soft – Skill, development, Time Management, problems solving Tools, SWOT analysis & interview Techniques etc. Participated students were benefited with this program. This program was useful to the students in enhancing their Soft – Skill, etiquettes & Manners, confidence level, positive attitude & aware about corporate culture.