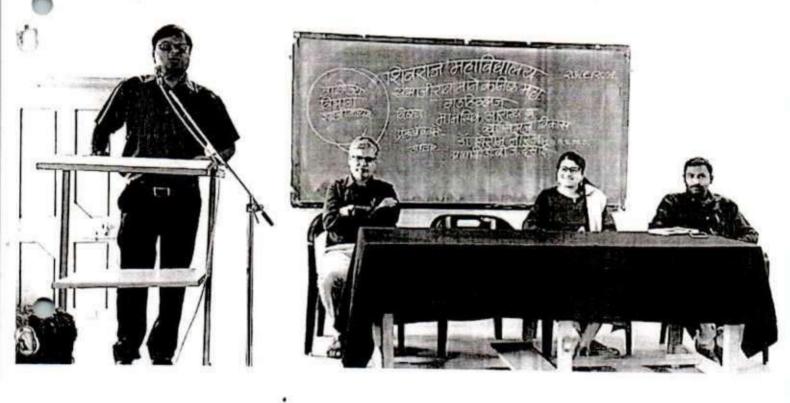

### Report

Placement cell of Shivraj College, Gadhinglaj in collaboration with Genesis Institute of Learning Mumbai Organized Certificate Course in Soft – Skill Development Grooming from campus to corporate for final year students of B.B.A., B.C.A. & B.C.S. Departments. 118 students were registered for this program. Dr. Cyril Kadam, Founder & Chief Officer, Genesis Institute was Resource person for this program. The program was conducted between 8<sup>th</sup> Sept. 2018 to 12<sup>th</sup> Sept. 2018. The focus of this program was on communication improvement, Soft – Skill, development, Time Management, problems solving Tools, SWOT analysis & interview Techniques etc. Participated students were benefited with this program. This program was useful to the students in enhancing their Soft – Skill, etiquettes & Manners, confidence level, positive attitude & aware about corporate culture.