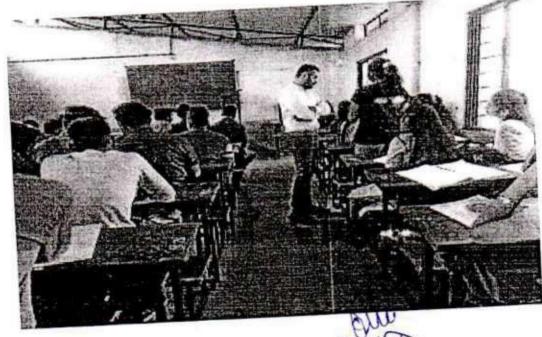

### Report

Placement cell of Shivraj College, Gadhinglaj in collaboration with Genesis Institute of Learning Mumbai Organized Certificate Course in Soft – Skill Development Grooming from campus to corporate for final year students of B.B.A., B.C.A. & B.C.S. Departments. 118 students were registered for this program. Dr. Cyril Kadam, Founder & Chief Officer, Genesis Institute was Resource person for this program. The program was conducted between 8<sup>th</sup> Sept. 2018 to 12<sup>th</sup> Sept. 2018. The focus of this program was on communication improvement, Soft – Skill, development, Time Management, problems solving Tools, SWOT analysis & interview Techniques etc. Participated students were benefited with this program. This program was useful to the students in enhancing their Soft – Skill, etiquettes & Manners, confidence level, positive attitude & aware about corporate culture.