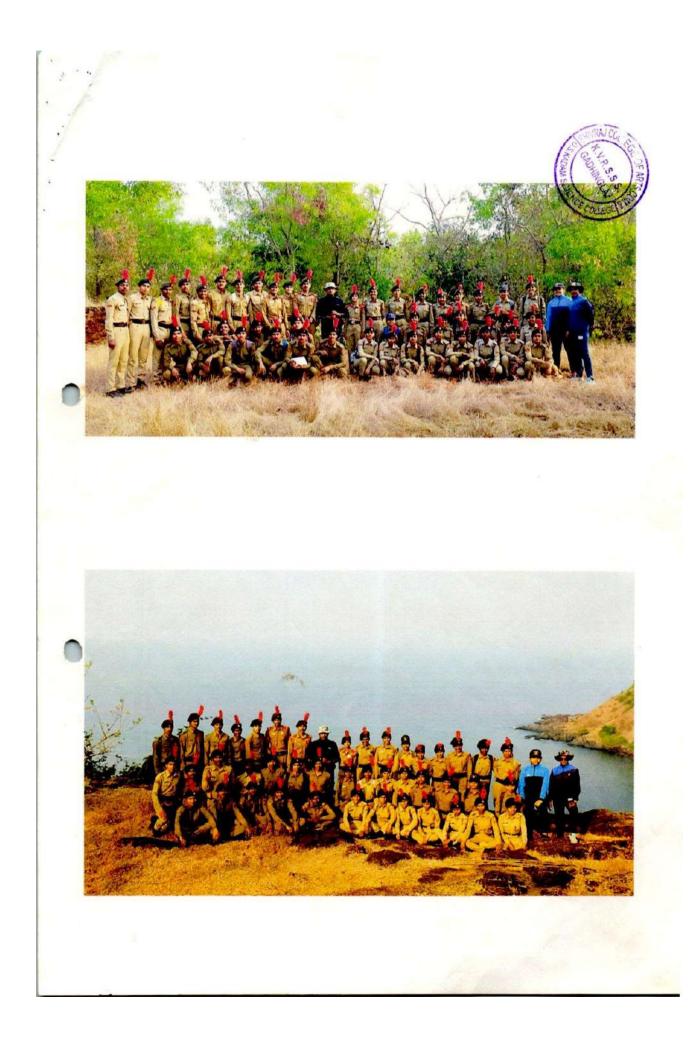

2. a) Trainer shall form groups

- 2. b) Trainer shall give real time scenarios from several departments in Companies & instruct candidates to perform a role play
- 1. Trainer shall instruct candidates to reflect on the following aspects of their personality: Strengths & Weakness
- 2. Trainer shall instruct candidates to align strengths with opportunities in professional life
- 3. Trainer shall instruct candidates to align their weakness with potential threat for their professional life
- 4. Candidates to come up with a course of action to work on weakness
- 5. Candidates to present their SWOT in the form of a small speech
- 1. Trainer shall refer to PowerPoint presentation
- 2. Trainer can instruct candidates to work in pairs
- 1. One set of pair shall reflect usage of inappropriate verbiage while other set of pairs can reflect usage of corporate jargons
- 1. Trainer shall distribute topics to candidates
- 1. Trainer shall give 2 mins to think on the topic & 5 mins to speak on the given topic
- . Trainer shall discuss how to deliver a good presentation using PowerPoint presentation
- . Trainer shall form groups
- . Each of the groups will be given a topic to present
- The group shall make a presentation following trainer's guideline & present before the entire class
- Trainer t discuss E-mail outline & Do's & Don'ts of E-mail writing
- Trainer shall form groups
- Each of the groups will be given different scenarios for writing E-mails

1. Candidates shall handle telephonic round of interview/ Candidates shall learn call mechanics

- 1. Candidates shall learn the importance of GD as an elimination round during interview
- 2. Candidates shall learn the Do's & Don'ts of GD
- 3. Candidates shall articulate their thoughts & present during GD
- 4. Trainer shall acess candidates' public speaking skills