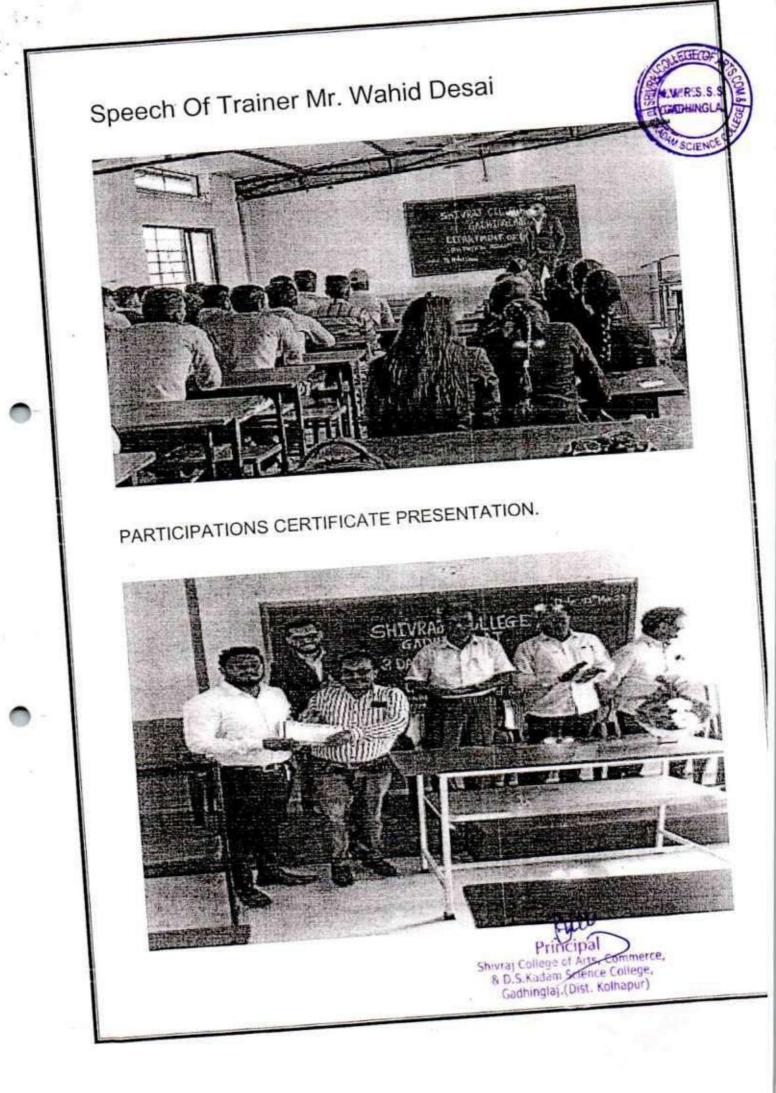

### Dear Sir,

On behalf of the Shivraj College of Arts, Commerce & D.S. Kadam Science College, Gadhinglaj we wish to thank you for the invaluable contribution you made at 3days. training program on "*Corporate and soft Skill*" from 10/03/2022 to 13/03/2022 for the student of BCA department. We appreciate the time you took out of your busy schedule to join us and thank you for sharing your insights and expertise with our students. You willingness to volunteer your time, energy and support on behalf of our college is greatly appreciated.

Thank you again for your time and effort and we look forward to your cooperation in future.

Shri K.S.Desai

HOD Head B.G.A.Pert B.C.A. Shivraj College,Gadhinglaj

Prof.Dr.S.M.Kadam

Pinicipat IPAL Shivraj College of Arts, Commerce & D. S. Kadam Science College "GADHINGLAJ (Dist.Kolhapur)