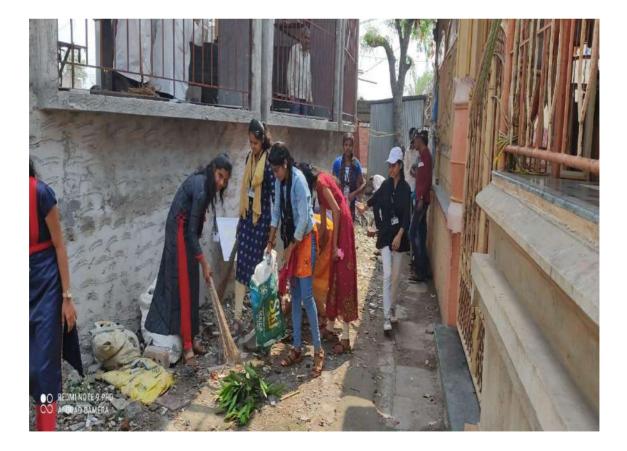

# DEPARTMENT OF BCA

# Three Days' Workshop

Principal Shivraj College of Arts Commerce, & D.S.Kadam Science College, Gadhingla].(Dist. Kolhapur)

VRS

GADHING

AM SCIEN

The workshop ended at 4.00 pm with valedictory function where our principal and HOD thanked Mr. Wahid for providing this opportunity.

Speech Of Chief Guest Adv. Digvijay Kurade