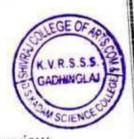

### Dear Sir,

On behalf of the Shivraj College of Arts, Commerce & D.S. Kadam Science College, Gadhinglaj we wish to thank you for the invaluable contribution you made at 3days. training program on "*Corporate and soft Skill*" from 10/03/2022 to 13/03/2022 for the student of BCA department. We appreciate the time you took out of your busy schedule to join us and thank you for sharing your insights and expertise with our students. You willingness to volunteer your time, energy and support on behalf of our college is greatly appreciated.

Thank you again for your time and effort and we look forward to your cooperation in future.

Shri K.S.Desai

HOD Head B.G.A.Pert B.C.A. Shivraj College,Gadhinglaj

Prof.Dr.S.M.Kadam

Pinicipat IPAL Shivraj College of Arts, Commerce & D. S. Kadam Science College "GADHINGLAJ (Dist.Kolhapur)