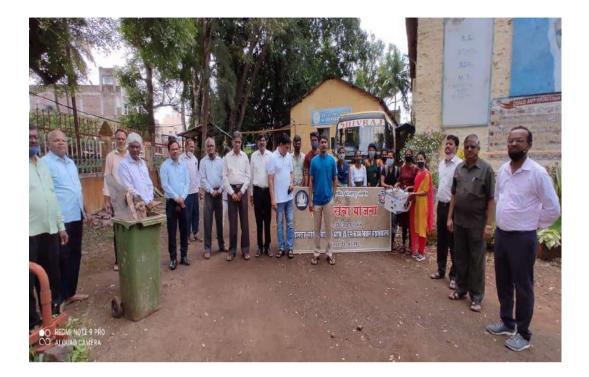

१.प्रा.डी.पी.खेडकर-९८५०५३८७६६ २.प्रा.डॉ.जी.जी.गायकवाड-९९७०३३३९४४

KT/N.S.S.\Shramdan

(डा.एस

गणवना चा चलनेकल्डम्बाल भागिता,चार्व्याच्य, आदि। दी एथ कर विज्ञान,गडस्थिलजा जि कोल्हांपुर





# राष्ट्रीय सेवा योजना

अहवाल महविध्यालय परिसरात स्वच्छता मोहीम ३ मार्च २०२१

महाविद्यालयांतील राष्ट्रीय सेवा योजना विभाच्या वतीने दिनांक ३ मार्च २०२१ रोजी संयत गाडगे

बाबा महाराज यांच्या जयंतीनिमित्त महविध्यालय परिसरात स्वच्छता मोहीम राबविण्यात आली त्यामध्ये

महाविद्यालय परिसरात पडलेली पेपर, प्लास्टिक, व इतर कचरा एकत्रित करून त्याची विल्यवाट लावण्यात

अली

N / ालय,

साहित्य, वाणिष्य आणि डी.एत.कवम विज्ञान, गडहिंग्लज, जि.कोल्हापूर

कार्यक्रम अधिकारी

कार्यक्रम अधिकारा राष्ट्रीय सेवा योजना शावराज कॉलेज,गडहिंग्लज

UTT शिवराज महाविद्यालय साहित्व, वर्तणन्त्र आणि डॉ. एस. कदम विज्ञान, गडांहरनज. (जि. काल्डापूर)



Cleanliness Drive done by NSS students





PRINCIPAL Shivraj College of Arts, Commerce & D.S.Kadam Science College, GADHINGLAJ (Dist.Kothapur)

#### Shivraj College of Arts, Commerce and D.S.Kadam Science College, Gadhinglaj SON RELEA

## National Service Scheme

Campus Swachhata Date: 03/03/2021

Se.

| 31,                                   | क्र स्वयंशेवकाचे नाव       | বৰ্গ