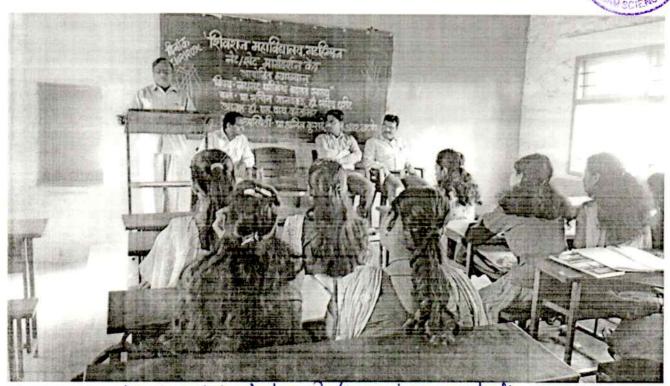

#### NCC UNIT

"Career in N.C.C."

Saturday Date: 25/09/2021

#### **Brief Report**

N.C.C." by Colonel. Santosh Chougule on Saturday Date: 25/09/2021 Colonel. Santosh Chougule guided students about the Career in N.C.C. He also informed students about the different opportunities in the field of N.C.C. In the guest lecture, Prof. R.D. Magdum introduced and welcomed all the participants. Dr. S. M. Kadam Principal of the college chaired the function. Prof. Jaywant Patil proposed the vote of thanks. About 50 Students participated in this program.

#### Flow of Program

Welcome and Introduction : Prof. Rahul Magdum

Guest Introduction : Prof. N.B. Ekile

Inauguration : All Guests

Speaker : Colonel. Santosh Chougule

President : Dr. S. M. Kadam

(Principal, Shivraj College, Gadhinglaj)

Chief Guest : Dr. Anilrao Kurade

(Secretary, KVRSSS, Gadhinglaj)

Vote of Thanks : Prof. Jaywant Patil

K.V.R. Shinde Shikshan Sanstha's