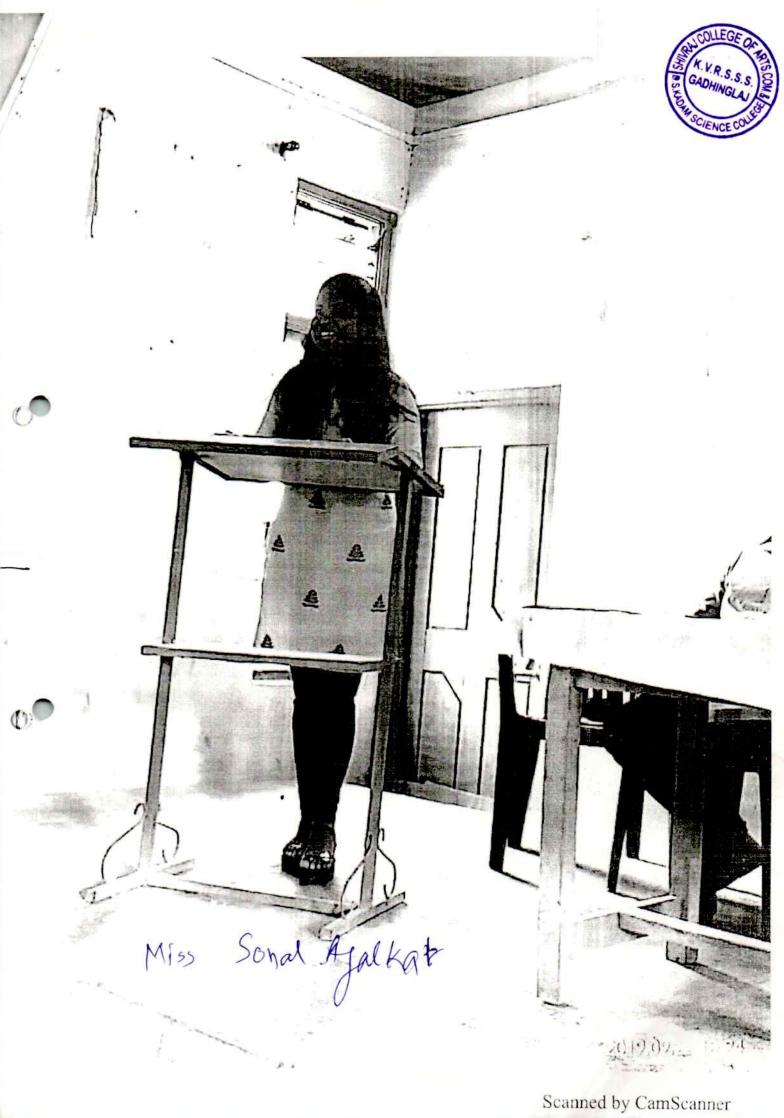

| SEGE OF ARTS CO. |  |
|------------------|--|
| GADHINGLAL E     |  |
|                  |  |

|          |                                                                                                                                          | 511 |    |
|----------|------------------------------------------------------------------------------------------------------------------------------------------|-----|----|
| 2019-20  | Nature of SET/NET Examination' Resourse Person - Miss. Prof. Archana Shinde By SET/NET Examination Center                                | 153 |    |
|          | Nature of SET/NET Examination Resourse Person - Prof. Vishant<br>Danwade by SET/NET Examination Center                                   | 175 | 22 |
|          | :Competitive Examination and Commerce' Resourse Person -Mr. Faruq B. Thagari, Miss. Sonal B. Ajalkar By Department of Commerce           | 183 |    |
|          |                                                                                                                                          | 602 |    |
|          | Workshop on' formation of Literature'Resours Person - Dr-<br>Chandrakant Potdar, Dr. Datta Patil<br>By Shivraj Lead College, Gadhinglaj. | 116 |    |
|          | Webinar on the impact of covid 19 on compatitive examination Resours Person - Mrs. Arati Patanshetti                                     | 31  |    |
| 020-2021 | Workshop on SET/NET, Examination Nature and Prepration Resours<br>Person - Dr. Sachin Jagtap, Dr.B.M.Jadhav by Shivraj Lead College      | 56  | 27 |
|          | Workshop on Entreprenaurship Development' Resource Person- Dr.<br>A. M. Gurav & Dr., S. R. Powar By Shivralj College, Gadhinglaj         | 325 |    |
|          | Workshop on 'Ability Devleopment and Lederarship Development' Resours Person - Dr.S.B.Bhambar, Dr.RV.Gurav By Shivraj Lead College       | 74  |    |