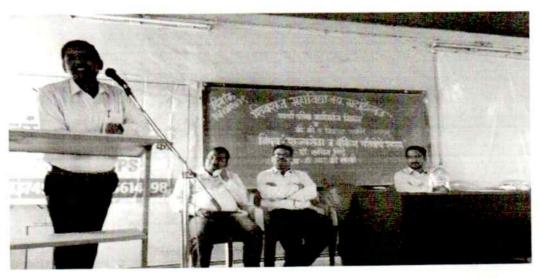

गडहिंग्लज :

आर्मीच्या माध्यमातून देशसेवा करण्याची संधी मिळते आहे शिवाय देशासाठी योगदान देण्याचे कार्य आपल्या हातून घडते आहे याचा अभिमान आपल्याला नक्कीच प्रेरणा देणारा आहे. एन.सी.सी.च्या माध्यमातून एन.सी.सी. कॅडेटनी आपले करिअर करिअर घडवावे. एन.सी.सी.तून करिअर करण्याच्या खूप संधी उपलब्ध आहेत. एन.सी.सी.च्या कॅडेटनी आर्मीमध्ये सेवा करण्याचे ध्येय उराशी बाळगून ध्येय पूर्तीच्या दिशेने प्रयत्नशील राहणे गरजेचे आहे. आर्मीमध्ये शिस्त व कर्तव्यनिष्ठ बनविण्याचे शिक्षण मिळते. त्याम्ळे जीवनात आपल्याला एक प्रकारची शिस्त लागते. या शिस्तीत्न आपण खऱ्याअर्थी घडतो असे प्रतिपादन शिवराजचे माजी खेळाडू लेफ्टनंट कर्नल संतोष चौगुले यांनी केले. येथील शिवराज महाविद्यालयात एन.सी.सी.व जिमखाना विभाग आयोजित कार्यक्रमात ते प्रमुख पाह्णे म्हणून बोलत होते. अध्यक्षस्थानी संस्थेचे संचालक ॲड. दिग्विजय क्राडे होते. तर नॅक को-ऑर्डीनेटर डॉ.एस.डी.पाटील यांची प्रमुख उपस्थिती लाभली. प्रारंभी स्वागत व प्रास्ताविक एन.सी.सी.विभाग प्रमुख कॅप्टन प्रा.राह्ल मगदूम यांनी केले. यावेळी लेफ्टनंट कर्नल संतोष चौगुले यांचा सत्कार संस्थेचे संचालक ॲड. दिग्विजय क्राडे यांच्या हस्ते करण्यात आला. यावेळी डॉ.एस.डी.पाटील, संस्थेचे संचालक ॲड. दिग्विजय कुराडे यांनी विद्यार्थ्यांना मार्गदर्शन केले. या कार्यक्रमास पर्यवेक्षक प्रा.तानाजी चौगुले यांच्यासह प्राध्यापक, एन.सी.सी.कॅडेट उपस्थित होते. कार्यक्रमाचे सूत्रसंचालन कॅडेट शीतल गायकवाड यांनी केले तर क्रीडाशिक्षक प्रा. जयवंत पाटील यांनी आभार मानले.

# एनसीसीच्या माध्यमातून करिअर करा: लेफ्टनंट कर्नल चौगुले

गडहिंग्लज : पुढारी वृत्तसेवा

आर्मीच्या माध्यमातून देशसेवा करण्याची संधी मिळते. एनसीसीच्या माध्यमातून आपण आर्मीमध्ये दाखल होऊ शकतो, त्यामुळे यासाठी कॅर्तव्यनिष्ठ बना, असे आवाहन 'शिवराज'चे माजी खेळाडू लेफ्टनंट कर्नल संतोष चौगुले यांनी केले. ते येथील शिवराज महाविद्यालयात एनसीसी व जिमखाना विभाग आयोजित कार्यक्रमात प्रमुख पाहुणे म्हणून बोलत होते. संस्थेचे संचालक अँड. दिग्विजय

> ह बोत्तुले पहणाले, एनसीसीच्या अकारने एनसीसी कॅडेटर्ना आपले स्थान एकावे प्रमुसीसीत्व कॅसेनर

करण्याच्या खूप संधी उपलब्ध आहेत. एनसीसीच्या कॅडेटनी आर्मीमध्ये सेवा करण्याचे ध्येय उराशी बाळगून ध्येय पूर्तीच्या दिशेने प्रयत्नशील राहणे गरजेचे आहे.