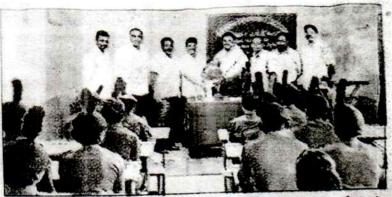

गडहिंग्लज :

आर्मीच्या माध्यमातून देशसेवा करण्याची संधी मिळते आहे शिवाय देशासाठी योगदान देण्याचे कार्य आपल्या हातून घडते आहे याचा अभिमान आपल्याला नक्कीच प्रेरणा देणारा आहे. एन.सी.सी.च्या माध्यमातून एन.सी.सी. कॅडेटनी आपले करिअर करिअर घडवावे. एन.सी.सी.तून करिअर करण्याच्या खूप संधी उपलब्ध आहेत. एन.सी.सी.च्या कॅडेटनी आर्मीमध्ये सेवा करण्याचे ध्येय उराशी बाळगून ध्येय पूर्तीच्या दिशेने प्रयत्नशील राहणे गरजेचे आहे. आर्मीमध्ये शिस्त व कर्तव्यनिष्ठ बनविण्याचे शिक्षण मिळते. त्याम्ळे जीवनात आपल्याला एक प्रकारची शिस्त लागते. या शिस्तीत्न आपण खऱ्याअर्थी घडतो असे प्रतिपादन शिवराजचे माजी खेळाडू लेफ्टनंट कर्नल संतोष चौगुले यांनी केले. येथील शिवराज महाविद्यालयात एन.सी.सी.व जिमखाना विभाग आयोजित कार्यक्रमात ते प्रमुख पाह्णे म्हणून बोलत होते. अध्यक्षस्थानी संस्थेचे संचालक ॲड. दिग्विजय क्राडे होते. तर नॅक को-ऑर्डीनेटर डॉ.एस.डी.पाटील यांची प्रमुख उपस्थिती लाभली. प्रारंभी स्वागत व प्रास्ताविक एन.सी.सी.विभाग प्रमुख कॅप्टन प्रा.राह्ल मगदूम यांनी केले. यावेळी लेफ्टनंट कर्नल संतोष चौगुले यांचा सत्कार संस्थेचे संचालक ॲड. दिग्विजय क्राडे यांच्या हस्ते करण्यात आला. यावेळी डॉ.एस.डी.पाटील, संस्थेचे संचालक ॲड. दिग्विजय कुराडे यांनी विद्यार्थ्यांना मार्गदर्शन केले. या कार्यक्रमास पर्यवेक्षक प्रा.तानाजी चौगुले यांच्यासह प्राध्यापक, एन.सी.सी.कॅडेट उपस्थित होते. कार्यक्रमाचे सूत्रसंचालन कॅडेट शीतल गायकवाड यांनी केले तर क्रीडाशिक्षक प्रा. जयवंत पाटील यांनी आभार मानले.

# क्रिट्टिक्टि केल स्ताध चीगुलेसी.

गडहिंग्लज : शिवराज महाविद्यालयात आयोजित कार्यक्रमात लेफ्टनंट कर्नल संतोष चौगुले यांचा सत्कार करताना ॲड. दिग्विजय कुराडे व अन्य.

# एनसीसीच्या माध्यमातून करिअर करा: लेफ्टनंट कर्नल चौगुले

गडहिंग्लज : पुढारी वृत्तसेवा

आर्मीच्या माध्यमातून देशसेवा करण्याची संधी मिळते. एनसीसीच्या माध्यमातून आपण आर्मीमध्ये दाखल होऊ शकतो, त्यामुळे यासाठी कॅर्तव्यनिष्ठ बना, असे आवाहन 'शिवराज'चे माजी खेळाडू लेफ्टनंट कर्नल संतोष चौगुले यांनी केले. ते येथील शिवराज महाविद्यालयात एनसीसी व जिमखाना विभाग आयोजित कार्यक्रमात प्रमुख पाहुणे म्हणून बोलत होते. संस्थेचे संचालक अँड. दिग्विजय