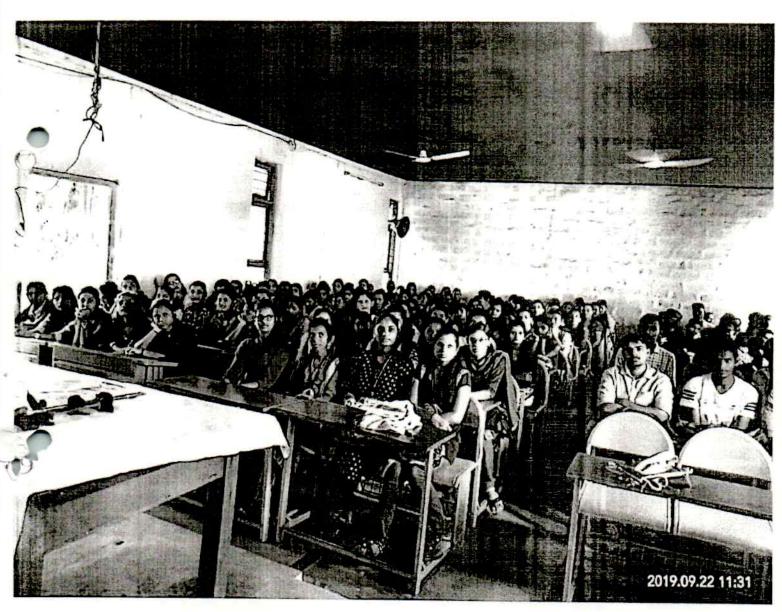

#### **Brief Report**

N.C.C." by Colonel. Santosh Chougule on Saturday Date: 25/09/2021 Colonel. Santosh Chougule guided students about the Career in N.C.C. He also informed students about the different opportunities in the field of N.C.C. In the guest lecture, Prof. R.D. Magdum introduced and welcomed all the participants. Dr. S. M. Kadam Principal of the college chaired the function. Prof. Jaywant Patil proposed the vote of thanks. About 50 Students participated in this program.

गडहिंग्लज :

आर्मीच्या माध्यमातून देशसेवा करण्याची संधी मिळते आहे शिवाय देशासाठी योगदान देण्याचे कार्य आपल्या हातून घडते आहे याचा अभिमान आपल्याला नक्कीच प्रेरणा देणारा आहे. एन.सी.सी.च्या माध्यमातून एन.सी.सी. कॅडेटनी आपले करिअर करिअर घडवावे. एन.सी.सी.तून करिअर करण्याच्या खूप संधी उपलब्ध आहेत. एन.सी.सी.च्या कॅडेटनी आर्मीमध्ये सेवा करण्याचे ध्येय उराशी बाळगून ध्येय पूर्तीच्या दिशेने प्रयत्नशील राहणे गरजेचे आहे. आर्मीमध्ये शिस्त व कर्तव्यनिष्ठ बनविण्याचे शिक्षण मिळते. त्याम्ळे जीवनात आपल्याला एक प्रकारची शिस्त लागते. या शिस्तीत्न आपण खऱ्याअर्थी घडतो असे प्रतिपादन शिवराजचे माजी खेळाडू लेफ्टनंट कर्नल संतोष चौगुले यांनी केले. येथील शिवराज महाविद्यालयात एन.सी.सी.व जिमखाना विभाग आयोजित कार्यक्रमात ते प्रमुख पाह्णे म्हणून बोलत होते. अध्यक्षस्थानी संस्थेचे संचालक ॲड. दिग्विजय क्राडे होते. तर नॅक को-ऑर्डीनेटर डॉ.एस.डी.पाटील यांची प्रमुख उपस्थिती लाभली. प्रारंभी स्वागत व प्रास्ताविक एन.सी.सी.विभाग प्रमुख कॅप्टन प्रा.राह्ल मगदूम यांनी केले. यावेळी लेफ्टनंट कर्नल संतोष चौगुले यांचा सत्कार संस्थेचे संचालक ॲड. दिग्विजय क्राडे यांच्या हस्ते करण्यात आला. यावेळी डॉ.एस.डी.पाटील, संस्थेचे संचालक ॲड. दिग्विजय कुराडे यांनी विद्यार्थ्यांना मार्गदर्शन केले. या कार्यक्रमास पर्यवेक्षक प्रा.तानाजी चौगुले यांच्यासह प्राध्यापक, एन.सी.सी.कॅडेट उपस्थित होते. कार्यक्रमाचे सूत्रसंचालन कॅडेट शीतल गायकवाड यांनी केले तर क्रीडाशिक्षक प्रा. जयवंत पाटील यांनी आभार मानले.