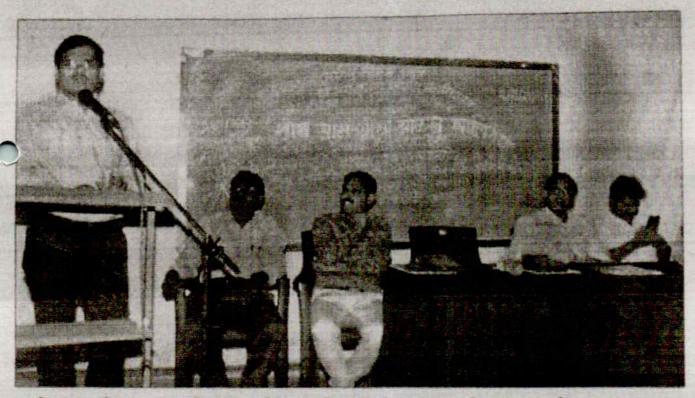

#### NCC UNIT

"Career in N.C.C."

Saturday Date: 25/09/2021

#### Flow of Program

Welcome and Introduction : Prof. Rahul Magdum

Guest Introduction : Prof. N.B. Ekile

Inauguration : All Guests

Speaker : Colonel. Santosh Chougule

President : Dr. S. M. Kadam

(Principal, Shivraj College, Gadhinglaj)

Chief Guest : Dr. Anilrao Kurade

(Secretary, KVRSSS, Gadhinglaj)

Vote of Thanks : Prof. Jaywant Patil

K.V.R. Shinde Shikshan Sanstha's