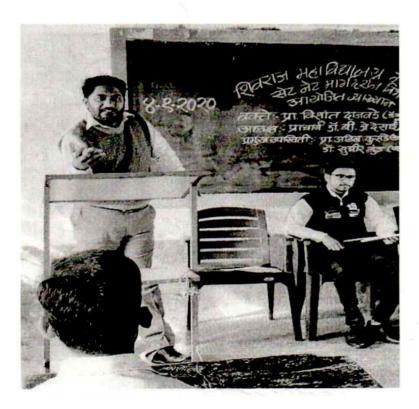

#### NCC UNIT

"Career in N.C.C."

Saturday Date: 25/09/2021

#### **Brief Report**

N.C.C." by Colonel. Santosh Chougule on Saturday Date: 25/09/2021 Colonel. Santosh Chougule guided students about the Career in N.C.C. He also informed students about the different opportunities in the field of N.C.C. In the guest lecture, Prof. R.D. Magdum introduced and welcomed all the participants. Dr. S. M. Kadam Principal of the college chaired the function. Prof. Jaywant Patil proposed the vote of thanks. About 50 Students participated in this program.

#### Flow of Program

Welcome and Introduction : Prof. Rahul Magdum

Guest Introduction : Prof. N.B. Ekile

Inauguration : All Guests

Speaker : Colonel. Santosh Chougule

President : Dr. S. M. Kadam

(Principal, Shivraj College, Gadhinglaj)

गडहिंग्लज :

आर्मीच्या माध्यमातून देशसेवा करण्याची संधी मिळते आहे शिवाय देशासाठी योगदान देण्याचे कार्य आपल्या हातून घडते आहे याचा अभिमान आपल्याला नक्कीच प्रेरणा देणारा आहे. एन.सी.सी.च्या माध्यमातून एन.सी.सी. कॅडेटनी आपले करिअर करिअर घडवावे. एन.सी.सी.तून करिअर करण्याच्या खूप संधी उपलब्ध आहेत. एन.सी.सी.च्या कॅडेटनी आर्मीमध्ये सेवा करण्याचे ध्येय उराशी बाळगून ध्येय पूर्तीच्या दिशेने प्रयत्नशील राहणे गरजेचे आहे. आर्मीमध्ये शिस्त व कर्तव्यनिष्ठ बनविण्याचे शिक्षण मिळते. त्याम्ळे जीवनात आपल्याला एक प्रकारची शिस्त लागते. या शिस्तीत्न आपण खऱ्याअर्थी घडतो असे प्रतिपादन शिवराजचे माजी खेळाडू लेफ्टनंट कर्नल संतोष चौगुले यांनी केले. येथील शिवराज महाविद्यालयात एन.सी.सी.व जिमखाना विभाग आयोजित कार्यक्रमात ते प्रमुख पाह्णे म्हणून बोलत होते. अध्यक्षस्थानी संस्थेचे संचालक ॲड. दिग्विजय क्राडे होते. तर नॅक को-ऑर्डीनेटर डॉ.एस.डी.पाटील यांची प्रमुख उपस्थिती लाभली. प्रारंभी स्वागत व प्रास्ताविक एन.सी.सी.विभाग प्रमुख कॅप्टन प्रा.राह्ल मगदूम यांनी केले. यावेळी लेफ्टनंट कर्नल संतोष चौगुले यांचा सत्कार संस्थेचे संचालक ॲड. दिग्विजय क्राडे यांच्या हस्ते करण्यात आला. यावेळी डॉ.एस.डी.पाटील, संस्थेचे संचालक ॲड. दिग्विजय कुराडे यांनी विद्यार्थ्यांना मार्गदर्शन केले. या कार्यक्रमास पर्यवेक्षक प्रा.तानाजी चौगुले यांच्यासह प्राध्यापक, एन.सी.सी.कॅडेट उपस्थित होते. कार्यक्रमाचे सूत्रसंचालन कॅडेट शीतल गायकवाड यांनी केले तर क्रीडाशिक्षक प्रा. जयवंत पाटील यांनी आभार मानले.