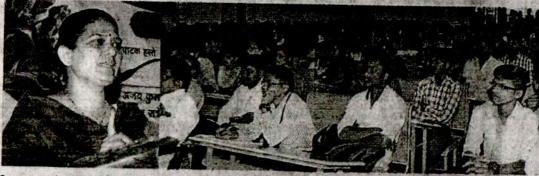

# क्रिट्टिक्टि केल स्ताध चीगुलेसी.

गडहिंग्लज : शिवराज महाविद्यालयात आयोजित कार्यक्रमात लेफ्टनंट कर्नल संतोष चौगुले यांचा सत्कार करताना ॲड. दिग्विजय कुराडे व अन्य.

# एनसीसीच्या माध्यमातून करिअर करा: लेफ्टनंट कर्नल चौगुले

गडहिंग्लज : पुढारी वृत्तसेवा

आर्मीच्या माध्यमातून देशसेवा करण्याची संधी मिळते. एनसीसीच्या माध्यमातून आपण आर्मीमध्ये दाखल होऊ शकतो, त्यामुळे यासाठी कॅर्तव्यनिष्ठ बना, असे आवाहन 'शिवराज'चे माजी खेळाडू लेफ्टनंट कर्नल संतोष चौगुले यांनी केले. ते येथील शिवराज महाविद्यालयात एनसीसी व जिमखाना विभाग आयोजित कार्यक्रमात प्रमुख पाहुणे म्हणून बोलत होते. संस्थेचे संचालक अँड. दिग्विजय

> ह बोत्तुले पहणाले, एनसीसीच्या अकारने एनसीसी कॅडेटर्ना आपले स्थान एकावे प्रमुसीसीत्व कॅसेनर

करण्याच्या खूप संधी उपलब्ध आहेत. एनसीसीच्या कॅडेटनी आर्मीमध्ये सेवा करण्याचे ध्येय उराशी बाळगून ध्येय पूर्तीच्या दिशेने प्रयत्नशील राहणे गरजेचे आहे.