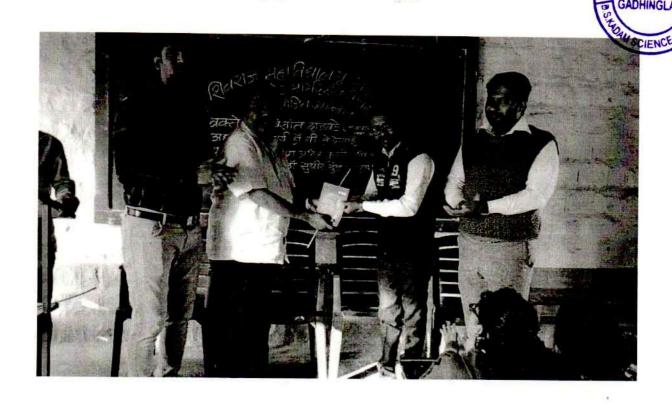

#### NCC UNIT

"Career in N.C.C."

Saturday Date: 25/09/2021

#### **Brief Report**

N.C.C." by Colonel. Santosh Chougule on Saturday Date: 25/09/2021 Colonel. Santosh Chougule guided students about the Career in N.C.C. He also informed students about the different opportunities in the field of N.C.C. In the guest lecture, Prof. R.D. Magdum introduced and welcomed all the participants. Dr. S. M. Kadam Principal of the college chaired the function. Prof. Jaywant Patil proposed the vote of thanks. About 50 Students participated in this program.

# क्रिट्टिक्टि केल स्ताध चीगुलेसी.

गडहिंग्लज : शिवराज महाविद्यालयात आयोजित कार्यक्रमात लेफ्टनंट कर्नल संतोष चौगुले यांचा सत्कार करताना ॲड. दिग्विजय कुराडे व अन्य.