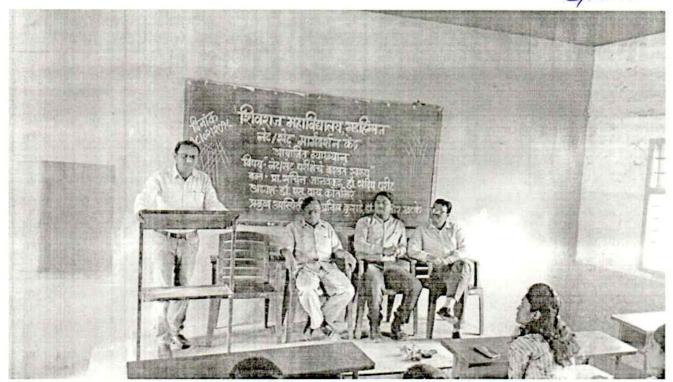

#### NCC UNIT

"Career in N.C.C."

Saturday Date: 25/09/2021

#### **Brief Report**

N.C.C." by Colonel. Santosh Chougule on Saturday Date: 25/09/2021 Colonel. Santosh Chougule guided students about the Career in N.C.C. He also informed students about the different opportunities in the field of N.C.C. In the guest lecture, Prof. R.D. Magdum introduced and welcomed all the participants. Dr. S. M. Kadam Principal of the college chaired the function. Prof. Jaywant Patil proposed the vote of thanks. About 50 Students participated in this program.

#### Flow of Program

Welcome and Introduction : Prof. Rahul Magdum

Guest Introduction : Prof. N.B. Ekile

Inauguration : All Guests

Speaker : Colonel. Santosh Chougule

President : Dr. S. M. Kadam

(Principal, Shivraj College, Gadhinglaj)

Chief Guest : Dr. Anilrao Kurade

(Secretary, KVRSSS, Gadhinglaj)

Vote of Thanks : Prof. Jaywant Patil

K.V.R. Shinde Shikshan Sanstha's