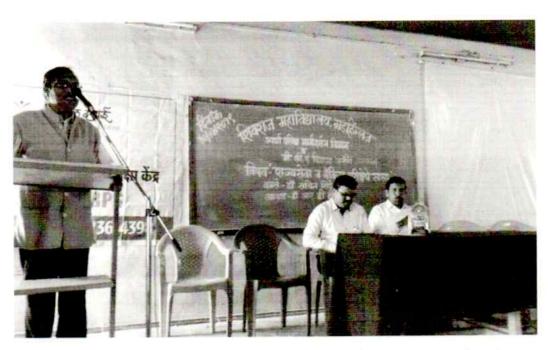

#### NCC UNIT

"Career in N.C.C."

Saturday Date: 25/09/2021

#### **Brief Report**

N.C.C." by Colonel. Santosh Chougule on Saturday Date: 25/09/2021 Colonel. Santosh Chougule guided students about the Career in N.C.C. He also informed students about the different opportunities in the field of N.C.C. In the guest lecture, Prof. R.D. Magdum introduced and welcomed all the participants. Dr. S. M. Kadam Principal of the college chaired the function. Prof. Jaywant Patil proposed the vote of thanks. About 50 Students participated in this program.

#### Flow of Program

Welcome and Introduction : Prof. Rahul Magdum

Guest Introduction : Prof. N.B. Ekile

Inauguration : All Guests

Speaker : Colonel. Santosh Chougule

President : Dr. S. M. Kadam

(Principal, Shivraj College, Gadhinglaj)

Chief Guest : Dr. Anilrao Kurade

(Secretary, KVRSSS, Gadhinglaj)

Vote of Thanks : Prof. Jaywant Patil

K.V.R. Shinde Shikshan Sanstha's