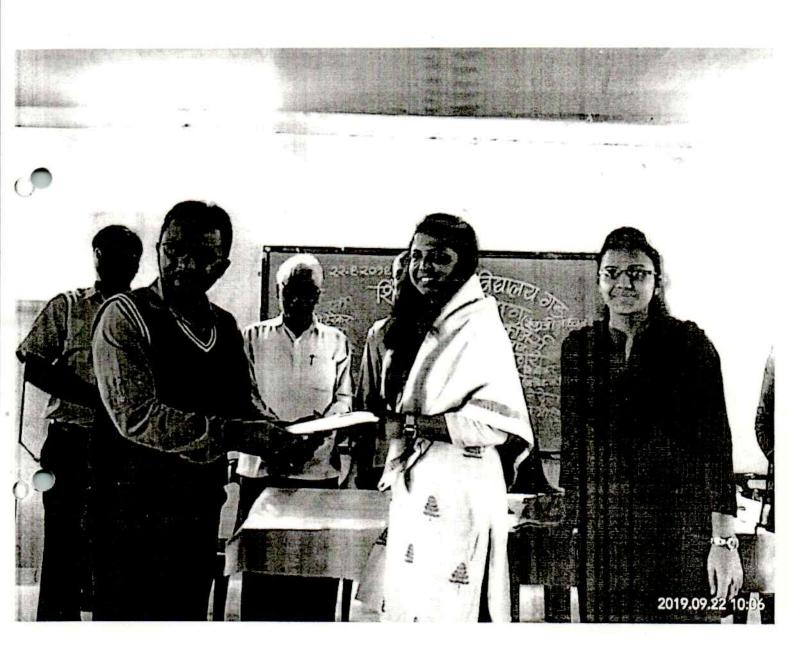

#### NCC UNIT

"Career in N.C.C."

Saturday Date: 25/09/2021

#### **Brief Report**

N.C.C." by Colonel. Santosh Chougule on Saturday Date: 25/09/2021 Colonel. Santosh Chougule guided students about the Career in N.C.C. He also informed students about the different opportunities in the field of N.C.C. In the guest lecture, Prof. R.D. Magdum introduced and welcomed all the participants. Dr. S. M. Kadam Principal of the college chaired the function. Prof. Jaywant Patil proposed the vote of thanks. About 50 Students participated in this program.

#### Flow of Program

Welcome and Introduction : Prof. Rahul Magdum

Guest Introduction : Prof. N.B. Ekile

Inauguration : All Guests

Speaker : Colonel. Santosh Chougule

President : Dr. S. M. Kadam

(Principal, Shivraj College, Gadhinglaj)

Chief Guest : Dr. Anilrao Kurade

(Secretary, KVRSSS, Gadhinglaj)

Vote of Thanks : Prof. Jaywant Patil

K.V.R. Shinde Shikshan Sanstha's