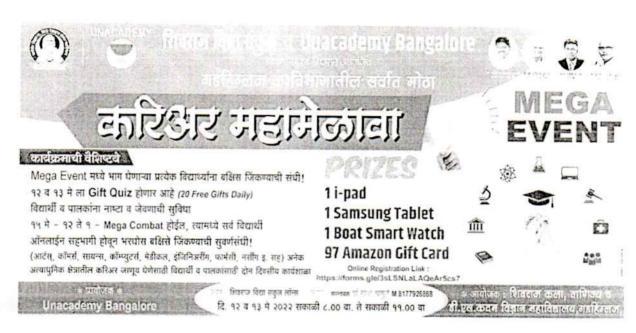

| Year      | Name of the Activity conducted by the HEI to offer guidance examinations offered by the institution during the las                              | Number of<br>students placed<br>through campus<br>placement | Link to the relevant document |  |
|-----------|-------------------------------------------------------------------------------------------------------------------------------------------------|-------------------------------------------------------------|-------------------------------|--|
|           | Name of the Activity                                                                                                                            | Number of students<br>attended /<br>participated            |                               |  |
| 2021-2022 | Career in NCC'  * Resource Person- Colonel. Santosh Chougule By Department NCC                                                                  | 50                                                          |                               |  |
|           | Career Guidence - Mega Career fair  * Resource Person- Dr. Parashram patil By Shivraj College ,Gadhinglaj in Collaboratin with Unacademy, Pune. | 2000                                                        | 91                            |  |
|           |                                                                                                                                                 | 2050                                                        |                               |  |

| Year          | Sr.<br>No. | Name of the Activity conducted by the HEI to offer guidance for competitive examinations offered bythe institution during the last five years | Number of<br>students<br>attended /<br>participated |
|---------------|------------|-----------------------------------------------------------------------------------------------------------------------------------------------|-----------------------------------------------------|
| 2021-<br>2022 | 1.         | 'Career in NCC'  * Resource Person- Colonel. Santosh Chougule By  Department NCC  Date – 25/09/2021                                           | 50                                                  |
|               | 2.         | * Resource Person- Dr. Parashram patil  By Shivraj College ,Gadhinglaj in Collaboratin with Unacademy, Pune.  Date – 12/05/2022 to 13/05/2022 | 2000                                                |