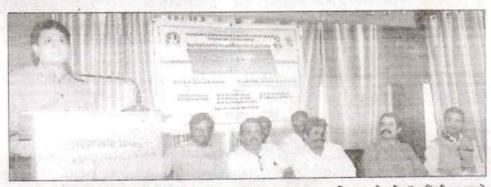

#### NCC UNIT

"Career in N.C.C."

Saturday Date: 25/09/2021

#### **Brief Report**

N.C.C." by Colonel. Santosh Chougule on Saturday Date: 25/09/2021 Colonel. Santosh Chougule guided students about the Career in N.C.C. He also informed students about the different opportunities in the field of N.C.C. In the guest lecture, Prof. R.D. Magdum introduced and welcomed all the participants. Dr. S. M. Kadam Principal of the college chaired the function. Prof. Jaywant Patil proposed the vote of thanks. About 50 Students participated in this program.

गडहिंग्लज :

आर्मीच्या माध्यमातून देशसेवा करण्याची संधी मिळते आहे शिवाय देशासाठी योगदान देण्याचे कार्य आपल्या हातून घडते आहे याचा अभिमान आपल्याला नक्कीच प्रेरणा देणारा आहे. एन.सी.सी.च्या माध्यमातून एन.सी.सी. कॅडेटनी आपले करिअर करिअर घडवावे. एन.सी.सी.तून करिअर करण्याच्या खूप संधी उपलब्ध आहेत. एन.सी.सी.च्या कॅडेटनी आर्मीमध्ये सेवा करण्याचे ध्येय उराशी बाळगून ध्येय पूर्तीच्या दिशेने प्रयत्नशील राहणे गरजेचे आहे. आर्मीमध्ये शिस्त व कर्तव्यनिष्ठ बनविण्याचे शिक्षण मिळते. त्याम्ळे जीवनात आपल्याला एक प्रकारची शिस्त लागते. या शिस्तीत्न आपण खऱ्याअर्थी घडतो असे प्रतिपादन शिवराजचे माजी खेळाडू लेफ्टनंट कर्नल संतोष चौगुले यांनी केले. येथील शिवराज महाविद्यालयात एन.सी.सी.व जिमखाना विभाग आयोजित कार्यक्रमात ते प्रमुख पाह्णे म्हणून बोलत होते. अध्यक्षस्थानी संस्थेचे संचालक ॲड. दिग्विजय क्राडे होते. तर नॅक को-ऑर्डीनेटर डॉ.एस.डी.पाटील यांची प्रमुख उपस्थिती लाभली. प्रारंभी स्वागत व प्रास्ताविक एन.सी.सी.विभाग प्रमुख कॅप्टन प्रा.राह्ल मगदूम यांनी केले. यावेळी लेफ्टनंट कर्नल संतोष चौगुले यांचा सत्कार संस्थेचे संचालक ॲड. दिग्विजय क्राडे यांच्या हस्ते करण्यात आला. यावेळी डॉ.एस.डी.पाटील, संस्थेचे संचालक ॲड. दिग्विजय कुराडे यांनी विद्यार्थ्यांना मार्गदर्शन केले. या कार्यक्रमास पर्यवेक्षक प्रा.तानाजी चौगुले यांच्यासह प्राध्यापक, एन.सी.सी.कॅडेट उपस्थित होते. कार्यक्रमाचे सूत्रसंचालन कॅडेट शीतल गायकवाड यांनी केले तर क्रीडाशिक्षक प्रा. जयवंत पाटील यांनी आभार मानले.

# एनसीसीच्या माध्यमातून करिअर करा: लेफ्टनंट कर्नल चौगुले

गडहिंग्लज : पुढारी वृत्तसेवा

आर्मीच्या माध्यमातून देशसेवा करण्याची संधी मिळते. एनसीसीच्या माध्यमातून आपण आर्मीमध्ये दाखल होऊ शकतो, त्यामुळे यासाठी कॅर्तव्यनिष्ठ बना, असे आवाहन 'शिवराज'चे माजी खेळाडू लेफ्टनंट कर्नल संतोष चौगुले यांनी केले. ते येथील शिवराज महाविद्यालयात एनसीसी व जिमखाना विभाग आयोजित कार्यक्रमात प्रमुख पाहुणे म्हणून बोलत होते. संस्थेचे संचालक अँड. दिग्विजय