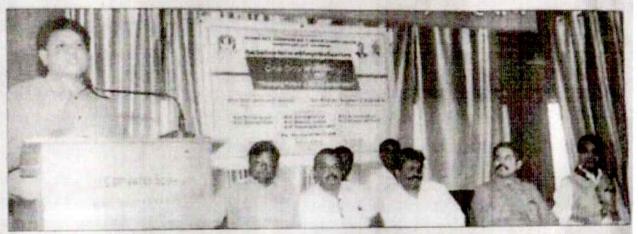

गडहिंग्लज :

आर्मीच्या माध्यमातून देशसेवा करण्याची संधी मिळते आहे शिवाय देशासाठी योगदान देण्याचे कार्य आपल्या हातून घडते आहे याचा अभिमान आपल्याला नक्कीच प्रेरणा देणारा आहे. एन.सी.सी.च्या माध्यमातून एन.सी.सी. कॅडेटनी आपले करिअर करिअर घडवावे. एन.सी.सी.तून करिअर करण्याच्या खूप संधी उपलब्ध आहेत. एन.सी.सी.च्या कॅडेटनी आर्मीमध्ये सेवा करण्याचे ध्येय उराशी बाळगून ध्येय पूर्तीच्या दिशेने प्रयत्नशील राहणे गरजेचे आहे. आर्मीमध्ये शिस्त व कर्तव्यनिष्ठ बनविण्याचे शिक्षण मिळते. त्याम्ळे जीवनात आपल्याला एक प्रकारची शिस्त लागते. या शिस्तीत्न आपण खऱ्याअर्थी घडतो असे प्रतिपादन शिवराजचे माजी खेळाडू लेफ्टनंट कर्नल संतोष चौगुले यांनी केले. येथील शिवराज महाविद्यालयात एन.सी.सी.व जिमखाना विभाग आयोजित कार्यक्रमात ते प्रमुख पाह्णे म्हणून बोलत होते. अध्यक्षस्थानी संस्थेचे संचालक ॲड. दिग्विजय क्राडे होते. तर नॅक को-ऑर्डीनेटर डॉ.एस.डी.पाटील यांची प्रमुख उपस्थिती लाभली. प्रारंभी स्वागत व प्रास्ताविक एन.सी.सी.विभाग प्रमुख कॅप्टन प्रा.राह्ल मगदूम यांनी केले. यावेळी लेफ्टनंट कर्नल संतोष चौगुले यांचा सत्कार संस्थेचे संचालक ॲड. दिग्विजय क्राडे यांच्या हस्ते करण्यात आला. यावेळी डॉ.एस.डी.पाटील, संस्थेचे संचालक ॲड. दिग्विजय कुराडे यांनी विद्यार्थ्यांना मार्गदर्शन केले. या कार्यक्रमास पर्यवेक्षक प्रा.तानाजी चौगुले यांच्यासह प्राध्यापक, एन.सी.सी.कॅडेट उपस्थित होते. कार्यक्रमाचे सूत्रसंचालन कॅडेट शीतल गायकवाड यांनी केले तर क्रीडाशिक्षक प्रा. जयवंत पाटील यांनी आभार मानले.

# क्रिट्टिक्टि केल स्ताध चीगुलेसी.

गडहिंग्लज : शिवराज महाविद्यालयात आयोजित कार्यक्रमात लेफ्टनंट कर्नल संतोष चौगुले यांचा सत्कार करताना ॲड. दिग्विजय कुराडे व अन्य.

# एनसीसीच्या माध्यमातून करिअर करा: लेफ्टनंट कर्नल चौगुले

गडहिंग्लज : पुढारी वृत्तसेवा

आर्मीच्या माध्यमातून देशसेवा करण्याची संधी मिळते. एनसीसीच्या माध्यमातून आपण आर्मीमध्ये दाखल होऊ शकतो, त्यामुळे यासाठी कॅर्तव्यनिष्ठ बना, असे आवाहन 'शिवराज'चे माजी खेळाडू लेफ्टनंट कर्नल संतोष चौगुले यांनी केले. ते येथील शिवराज महाविद्यालयात एनसीसी व जिमखाना विभाग आयोजित कार्यक्रमात प्रमुख पाहुणे म्हणून बोलत होते. संस्थेचे संचालक अँड. दिग्विजय