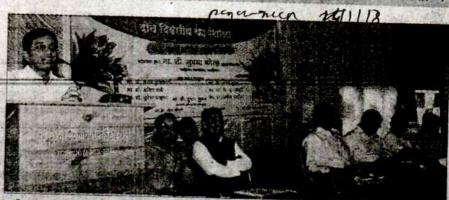

#### NCC UNIT

"Career in N.C.C."

Saturday Date: 25/09/2021

#### **Brief Report**

N.C.C." by Colonel. Santosh Chougule on Saturday Date: 25/09/2021 Colonel. Santosh Chougule guided students about the Career in N.C.C. He also informed students about the different opportunities in the field of N.C.C. In the guest lecture, Prof. R.D. Magdum introduced and welcomed all the participants. Dr. S. M. Kadam Principal of the college chaired the function. Prof. Jaywant Patil proposed the vote of thanks. About 50 Students participated in this program.

#### Flow of Program

Welcome and Introduction : Prof. Rahul Magdum

Guest Introduction : Prof. N.B. Ekile

Inauguration : All Guests

Speaker : Colonel. Santosh Chougule

President : Dr. S. M. Kadam

(Principal, Shivraj College, Gadhinglaj)

Chief Guest : Dr. Anilrao Kurade

(Secretary, KVRSSS, Gadhinglaj)

Vote of Thanks : Prof. Jaywant Patil

K.V.R. Shinde Shikshan Sanstha's