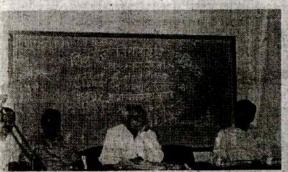

गडहिंग्लज :

आर्मीच्या माध्यमातून देशसेवा करण्याची संधी मिळते आहे शिवाय देशासाठी योगदान देण्याचे कार्य आपल्या हातून घडते आहे याचा अभिमान आपल्याला नक्कीच प्रेरणा देणारा आहे. एन.सी.सी.च्या माध्यमातून एन.सी.सी. कॅडेटनी आपले करिअर करिअर घडवावे. एन.सी.सी.तून करिअर करण्याच्या खूप संधी उपलब्ध आहेत. एन.सी.सी.च्या कॅडेटनी आर्मीमध्ये सेवा करण्याचे ध्येय उराशी बाळगून ध्येय पूर्तीच्या दिशेने प्रयत्नशील राहणे गरजेचे आहे. आर्मीमध्ये शिस्त व कर्तव्यनिष्ठ बनविण्याचे शिक्षण मिळते. त्याम्ळे जीवनात आपल्याला एक प्रकारची शिस्त लागते. या शिस्तीत्न आपण खऱ्याअर्थी घडतो असे प्रतिपादन शिवराजचे माजी खेळाडू लेफ्टनंट कर्नल संतोष चौगुले यांनी केले. येथील शिवराज महाविद्यालयात एन.सी.सी.व जिमखाना विभाग आयोजित कार्यक्रमात ते प्रमुख पाह्णे म्हणून बोलत होते. अध्यक्षस्थानी संस्थेचे संचालक ॲड. दिग्विजय क्राडे होते. तर नॅक को-ऑर्डीनेटर डॉ.एस.डी.पाटील यांची प्रमुख उपस्थिती लाभली. प्रारंभी स्वागत व प्रास्ताविक एन.सी.सी.विभाग प्रमुख कॅप्टन प्रा.राह्ल मगदूम यांनी केले. यावेळी लेफ्टनंट कर्नल संतोष चौगुले यांचा सत्कार संस्थेचे संचालक ॲड. दिग्विजय क्राडे यांच्या हस्ते करण्यात आला. यावेळी डॉ.एस.डी.पाटील, संस्थेचे संचालक ॲड. दिग्विजय कुराडे यांनी विद्यार्थ्यांना मार्गदर्शन केले. या कार्यक्रमास पर्यवेक्षक प्रा.तानाजी चौगुले यांच्यासह प्राध्यापक, एन.सी.सी.कॅडेट उपस्थित होते. कार्यक्रमाचे सूत्रसंचालन कॅडेट शीतल गायकवाड यांनी केले तर क्रीडाशिक्षक प्रा. जयवंत पाटील यांनी आभार मानले.

# एनसीसीच्या माध्यमातून करिअर करा: लेफ्टनंट कर्नल चौगुले

गडहिंग्लज : पुढारी वृत्तसेवा

आर्मीच्या माध्यमातून देशसेवा करण्याची संधी मिळते. एनसीसीच्या माध्यमातून आपण आर्मीमध्ये दाखल होऊ शकतो, त्यामुळे यासाठी कॅर्तव्यनिष्ठ बना, असे आवाहन 'शिवराज'चे माजी खेळाडू लेफ्टनंट कर्नल संतोष चौगुले यांनी केले. ते येथील शिवराज महाविद्यालयात एनसीसी व जिमखाना विभाग आयोजित कार्यक्रमात प्रमुख पाहुणे म्हणून बोलत होते. संस्थेचे संचालक अँड. दिग्विजय

> ह बोत्तुले पहणाले, एनसीसीच्या अकारने एनसीसी कॅडेटर्ना आपले स्थान एकावे प्रमुसीसीत्व कॅसेनर

करण्याच्या खूप संधी उपलब्ध आहेत. एनसीसीच्या कॅडेटनी आर्मीमध्ये सेवा करण्याचे ध्येय उराशी बाळगून ध्येय पूर्तीच्या दिशेने प्रयत्नशील राहणे गरजेचे आहे.

नंक को-ऑर्डिनेटर डॉ. एस. डी. पाटील यांची प्रमुख उपस्थिती होते. एनसीसी विभागप्रमुख कॅप्टन प्रा. राहुल मगदूम यांनी स्वागत केले. यांवळी लेपटनंट कर्नल संतोष चौगुले यांचा सत्कार ॲड. कुराडे यांच्या हस्ते करण्यात आला. यांवळी पर्यविश्वक प्रा. तानाजी चौगुले उपस्थित होते. शीतल गायकबाड यांनी सूत्रसंचालन केले. प्रा. जयवंत पाटील गांगी Name Of Activity: Career in N-CL