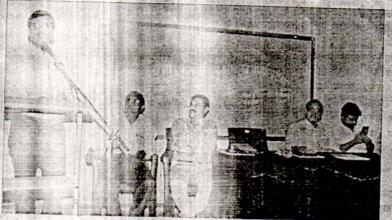

#### NCC UNIT

"Career in N.C.C."

Saturday Date: 25/09/2021

#### **Brief Report**

N.C.C." by Colonel. Santosh Chougule on Saturday Date: 25/09/2021 Colonel. Santosh Chougule guided students about the Career in N.C.C. He also informed students about the different opportunities in the field of N.C.C. In the guest lecture, Prof. R.D. Magdum introduced and welcomed all the participants. Dr. S. M. Kadam Principal of the college chaired the function. Prof. Jaywant Patil proposed the vote of thanks. About 50 Students participated in this program.