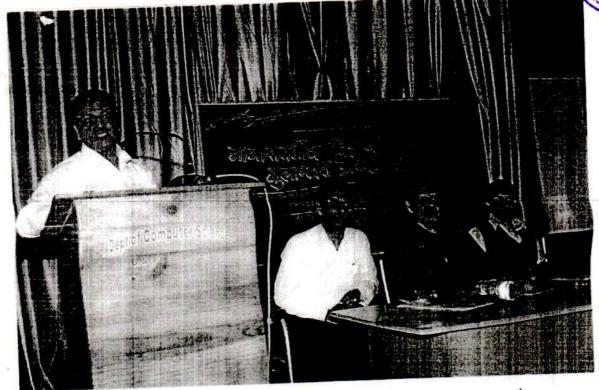

#### NCC UNIT

"Career in N.C.C."

Saturday Date: 25/09/2021

#### **Brief Report**

N.C.C." by Colonel. Santosh Chougule on Saturday Date: 25/09/2021 Colonel. Santosh Chougule guided students about the Career in N.C.C. He also informed students about the different opportunities in the field of N.C.C. In the guest lecture, Prof. R.D. Magdum introduced and welcomed all the participants. Dr. S. M. Kadam Principal of the college chaired the function. Prof. Jaywant Patil proposed the vote of thanks. About 50 Students participated in this program.

#### Flow of Program

Welcome and Introduction : Prof. Rahul Magdum

Guest Introduction : Prof. N.B. Ekile

Inauguration : All Guests

Speaker : Colonel. Santosh Chougule

President : Dr. S. M. Kadam

(Principal, Shivraj College, Gadhinglaj)

Chief Guest : Dr. Anilrao Kurade

(Secretary, KVRSSS, Gadhinglaj)

Vote of Thanks : Prof. Jaywant Patil

K.V.R. Shinde Shikshan Sanstha's