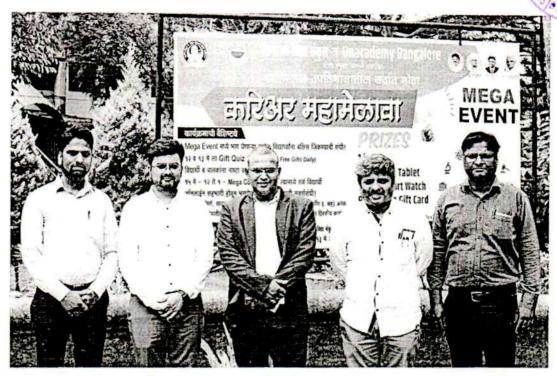

| Year      | Name of the Activity conducted by the HEI to offer guidance examinations offered by the institution during the las                              | Number of<br>students placed<br>through campus<br>placement | Link to the relevant document |  |
|-----------|-------------------------------------------------------------------------------------------------------------------------------------------------|-------------------------------------------------------------|-------------------------------|--|
|           | Name of the Activity                                                                                                                            | Number of students<br>attended /<br>participated            |                               |  |
| 2021-2022 | Career in NCC'  * Resource Person- Colonel. Santosh Chougule By Department NCC                                                                  | 50                                                          |                               |  |
|           | Career Guidence - Mega Career fair  * Resource Person- Dr. Parashram patil By Shivraj College ,Gadhinglaj in Collaboratin with Unacademy, Pune. | 2000                                                        | 91                            |  |
|           |                                                                                                                                                 | 2050                                                        |                               |  |

| Year          | Sr.<br>No. | Name of the Activity conducted by the HEI to offer guidance for competitive examinations offered bythe institution during the last five years | Number of<br>students<br>attended /<br>participated |
|---------------|------------|-----------------------------------------------------------------------------------------------------------------------------------------------|-----------------------------------------------------|
| 2021-<br>2022 | 1.         | 'Career in NCC'  * Resource Person- Colonel. Santosh Chougule By  Department NCC  Date – 25/09/2021                                           | 50                                                  |
|               | 2.         | * Resource Person- Dr. Parashram patil  By Shivraj College ,Gadhinglaj in Collaboratin with Unacademy, Pune.  Date – 12/05/2022 to 13/05/2022 | 2000                                                |