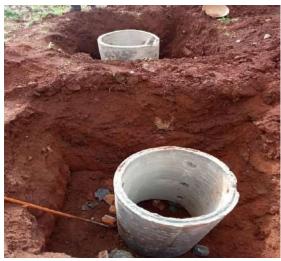

### 1. Rain water harvesting

Due to rapid increase demand for water among fast growing human population, there lies a great opportunity of harvesting rainwater to meet the scarcity of water and avoid destruction of the normal groundwater level. Rainwater harvesting is an important environment friendly approach. Rainwater and run-off water, stored in a planned way, can save the earth from soil erosion and flood and recharge the aquifers to increase the groundwater level. Rainwater harvesting is ecofriendly and economical.

### Practice: -

In our campus of the Institute, rainwater harvesting system has been installed near the college canteen, Department of Chemistry and Gymnasium. The roof runoff water is collected through network of pipe lines and stored in the tanks. There are three tanks in the campus where the roof runoff water is stored. The total capacity of storage is 2000 lit. The remaining roof runoff water is allowed to infiltrate in the ground for recharge. The stored water is used for gardening.

#### 3. Construction of tank

The institute has constructed tank in the campus to collect and surface runoff water during rainy season. It helps to increase the ground water level on the campus.