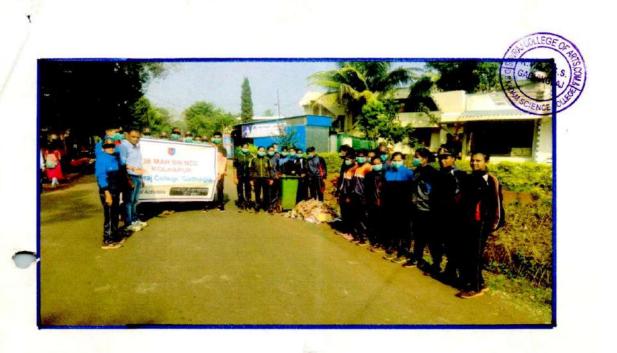

### **Cleaness Drive in College Campus**

कर्मबीर विठ्ठल रामजी शिंदे शिक्षण संस्थेचे,

शिवराज महाविद्यालय साहित्य, वाणिज्य आणि डी.एस.कदम विज्ञान महाविद्यालय, गडहिंग्लज, ता.गडहिंग्लज, ४१६५०२ (जि.कोल्हापूर)

प्राचार्य,

डॉ.एस.वाय.कोतमिरे एम.एस्सी., पी.एच.डी.

दिनांक : 98/06/2096

नोटीस

क्रीडा व एन .सी .सी. विभाग

महाविद्यालयातील प्राद्यापक ,प्रशासकीय कर्मचारी व विद्यार्थी - विद्यार्थिनींना कविण्यात येते कि , क्रीडा व एन .सी. सी. विभागाच्या वतीने महाविद्लद्यायामध्ये दिनांक - १५ सप्टेंबर २०१७ रोजी सकाळी ०८:०० वाजता महाविद्यालया मध्ये एन .सी. सी विभागामार्फत " CLEANESS DRIVE " हि मोहीम राबविण्यात येणार आहे . तरी सदर ठिकाणी वेळेत उपस्तित राहून सहकार्य करावे .

Shivraj College of Arts, Commerce & D.S. Kadam Science College, GADHINGLAJ (Dist, Kolhapur)

हर माहिन के 15 तारिय की रीवरान महाविष्यालय में एन. भी भी विभाग की तरफ से स्वच्छता का आयोगन किया जाता है। 15 किए की हमारे पन सी भी खानों ने गडिंकिन बस र-इंड पर स्वच्छता मोहिम का आयोजन किया शा इस स्वच्छना मोहिम में हमारे कॉलेन के 42 छाती ने सहभाग किया था। रस कार्यक्रम के लिए हमारे कार्तन के प्रमितिपम डॉ. एस. वाम. कीतमिरे और लेक्टने आर. ही मगद्म सर के प्रीत्साहित किया गया। इस मोहिंम में हमारे प्रमुख आदिती तरफ से गडिंग्न पानिस र्रेशन के पोलीस इंनस्पेक्टर अवशुंबर पारील थे। इस मोहिम में हमारे छात्रों ने बड़ी तरकी और मनपूर्ण स्वच्छता करके स्वच्छता माहिम के कुछ बारे लगार और मेगिरिम बड़ी ही अच्छी तरह से की गई। उस मीशिम के माध्यम में उन्होंने लोगों के यह बताया की यही स्वच्छता होती है। वहीं का वातावरण बहुत अच्छा होता है। यह स्वच्छता मोहिम बढ़े ही प्रभावशाली थी। क्योंकी इस मीहिम हमारे कॉलेन के छात्र भी ये पर उत्होंने अच्छी तरह से यह मीहिम सम्राप ही The Ranul D.Magdum