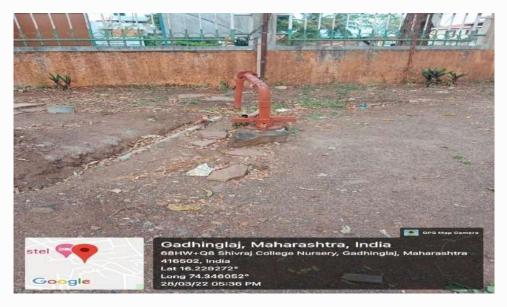

### 1. Rain water harvesting

Due to rapid increase demand for water among fast growing human population, there lies a great opportunity of harvesting rainwater to meet the scarcity of water and avoid destruction of the normal groundwater level. Rainwater harvesting is an important environment friendly approach. Rainwater and run-off water, stored in a planned way, can save the earth from soil erosion and flood and recharge the aquifers to increase the groundwater level. Rainwater harvesting is ecofriendly and economical.

### Practice: -

In our campus of the Institute, rainwater harvesting system has been installed near the college canteen, Department of Chemistry and Gymnasium. The roof runoff water is collected through network of pipe lines and stored in the tanks. There are three tanks in the campus where the roof runoff water is stored. The total capacity of storage is 2000 lit. The remaining roof runoff water is allowed to infiltrate in the ground for recharge. The stored water is used for gardening.