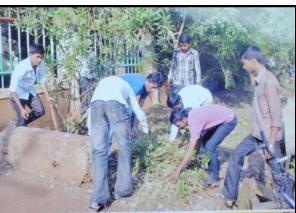

| 3 |            | Tree Plantation                                           |                  |     |
|---|------------|-----------------------------------------------------------|------------------|-----|
|   | Environme  | College and Play Ground area (NSS).                       |                  | 250 |
|   | n <u>t</u> | Distribution of seed balls (BBA)                          |                  |     |
|   |            | Guddai Mandir and Samangad area (M.Sc                     |                  |     |
|   |            | Chemistry)                                                |                  |     |
| 4 | SwachataA  | Swachhata Bharat Abhiyan – N.C.C.                         |                  |     |
|   | abhiyan    |                                                           | 11 <sup>TH</sup> | 50  |
|   |            |                                                           | Novembe          |     |
|   |            | College Campus Swachhata by NSS.                          | r 2018           |     |
|   |            |                                                           | 14 <sup>th</sup> | 250 |
|   |            | <ul> <li>College Play Ground Swachhata by NSS.</li> </ul> | August           |     |
|   |            | Conlege Flay Ground Swaciniata by 1933.                   | 2018             |     |
|   |            |                                                           | 24 <sup>th</sup> | 250 |
|   |            |                                                           | Septembe         |     |
|   |            |                                                           | r 2018           |     |

# TREEPLANTATION

दि 03 जुर्ने 2018 के इस साम शिवराज महाविद्यालय में एन सी सी विभाग की तरफ से प्रद्यारोपन का उपक्रम लिया था। हर सान कि तरह इस सान में भी यह उपक्रम का निरोजन हमारे एन सी सी के सिनिअर अंडर ऑफिसर खामी ममता माब्लिकार्जन ओर ज्युन-अर अंडर ऑफिसर आशोक कोल्हे इन्होंने एन सी सी विभाग प्रमुख का राद्वन ममद्रम इनके मार्गदर्शन में किया था। वृक्षारोपन सहाविद्यालय के फ्रिठांगा के बेनों और

असा अप्रक्रम में प्रमुख बनका अंड किन्निजय कराडे यह आए थे। उन्होंने उम्राध्यारव्या और जंगल कम नोरे में मार्गदर्शन किया और टर जगह एक कंडेट ने एक पेड ऐसे ६० पेड लगाम और पीधा अंड दिन्निजय कन्डोड इन्होंने लगाया। और स्सी तरह महाविद्यालय के प्राचार्य में एस वाया कोतामीर सर इनके मार्गदर्शन और प्राचार्य से यह उप्रक्रम सफ्ज हुआ।

Capt.Rahul D.Magdum
56 Mah.Bn.NCC,Kolhapur,
Shivraj College,GADHINGLA.

K.V.R.S.S.S. Shivra College of Arts Commerce & D.S. Kadam Science College, GADHINGLA (Cathering College)