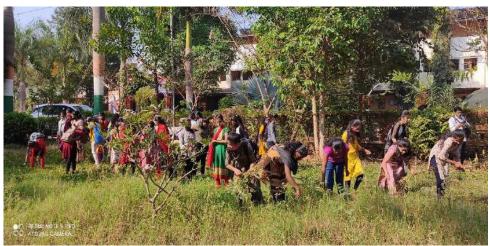

## नोटीस

शिवराज महाविद्यालयातील राष्ट्रीय सेवा योजना विभागातील सर्व स्वयंसेवकांना कळवण्यात, येते की 2 जुलै 2017 रोजी सकाळी दहा वाजता<sup>7</sup> कॉलेज परिसरामध्ये '**वृक्षारोपण आणि श्रमदान अभियान'** आयोजित केली आहे.या कार्यक्रमासाठी मा.अनिलराव कुराडे उपस्थित राहणार आहेत. तरी सर्व विद्यार्थ्यांनी वेळेवर उपस्थित रहावे.

## **Tree Plantation ( 2<sup>nd</sup> Jully 2017 )**

वृक्षारोपण करताना मा.किसनराव कुराडे सर आणि विध्यार्थी

वृक्षारोपण करताना प्रशासकीय कर्मचारी आणि विध्यार्थी