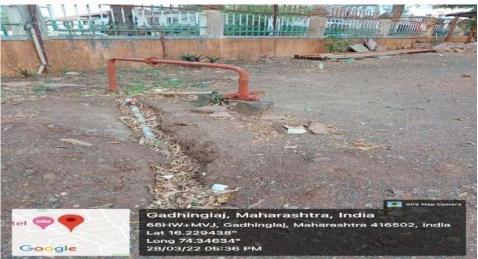

### 2. Bore well recharge

In the institute, there is a bore well near entrance gate. The bore well fulfills the daily requirement of water on the campus including lady's hostel. The roof runoff water is collected through network of pipe lines and recharged in scientific way near bore well to increase the ground water level.