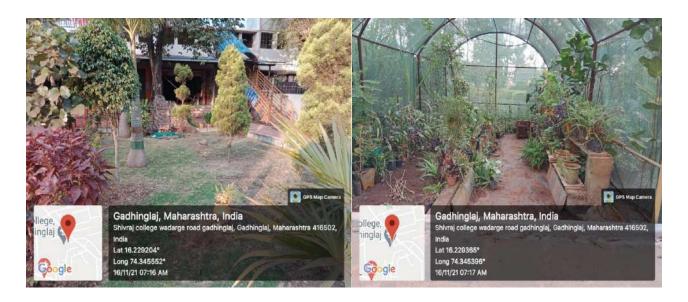

#### **Green Campus:**

Since establishment of institute, we are aware of making the institute campus full-fledged with plants. The Institution is having 14 acres of campus out of that majority of area is covered with green canopy. At the frontage of institute large sized avenue trees like Shirish, Gulmohar, Kashid, Suru plants are growing from many years as environmental stabilizer. The eco-friendly institute campus is associated with rich flora of trees, shrubs, herbs, palms and climbers and some interesting fauna. There are many socio-economically valuable plants grown in the campus. The Institute along with the Department of Botany, actively focuses on the conservation of wild, endemic and endangered plants in our region. Most of the trees are naturally grown and some of the trees, shrubs and palms are planted obviously to control pollution and for the beautification of the campus. Row of Royal palms was planted from the main entrance gate of the campus, which gives a royal look that added one feather to the cap of the Institute. Incidentally some part of the campus is covered with rich wild herbal flora which includes medicinal plants. Number of the activities regarding the environment protection was carried out along the curriculum of the institute.

Our institute develops a shade net for cultivation of ornamental flowering plants and medicinal plants. There are 74 different plant species of ornamental, medicinal, wild vegetables, sugarcane varieties etc.