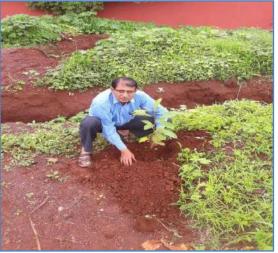

## **Tree Plantation ( 2<sup>nd</sup> Jully 2017 )**

वृक्षारोपण करताना मा.किसनराव कुराडे सर आणि विध्यार्थी

वृक्षारोपण करताना प्रशासकीय कर्मचारी आणि विध्यार्थी