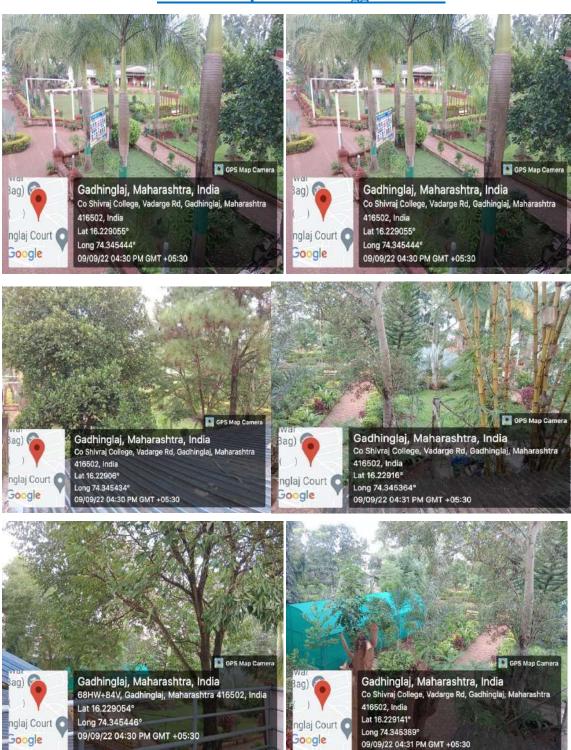

### **Green Campus – Geo-tagged Photo:**

#### **Lawn**

## **Garden:**

## **Rock Garden**