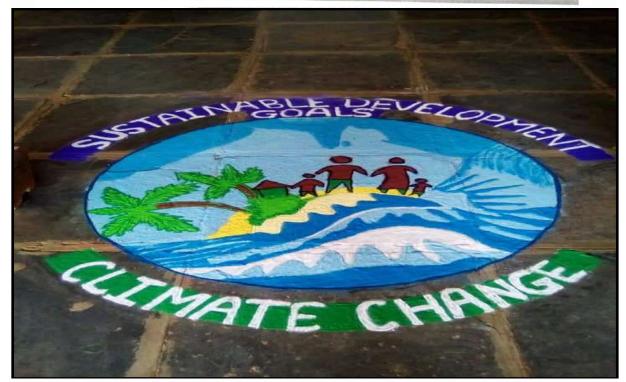

#### KarmveerVitthalRamji ShindeShikshan Sanstha's SHIVRAJ COLLEGE OF ARTS, COMMERCE AND D. S. KADAM SCIENCE COLLEGE, GADHINGLAJ

DIST. KOLHAPUR (MAHARASHTRA) 4165002

Workshop on Climate change and Sustainable development Goals for safer planet and a Sustainable **Future** 

#### नोटीस

महाविद्यालयातील सर्व प्राध्यापक / प्रशासकीय कर्मचारी यांना कळविणेत येते की,- दिनांक ११ जानेवारी, २०१९ रोजी आपल्या महाविद्यालयात प्राणिशास्त्र विभाग शिवराज महाविद्यालय व The Climate Reality Project, India यांच्या सहकायनि Teachers Training Programme on Climate Change & Sustainable Developments Goals For Safer Planet and a Sustainable Future हे वर्कशॉप होणार आहे. सदर वर्कशॉमध्ये The Climate Project Foundation चे (Country Manager) मा.आदित्य पुंडीर व डॉ.नंदिनी देशमुख (District Manager, Mumbai) हे मार्गदर्शन करणार आहेत. सदर वर्कशापमध्ये गडहिंग्लज, आजरा, चंदगड, निपाणी, संकेश्वर, गारगोटी विभागातून प्राध्यापक, संस्था, कारखाना प्रतिनिधी व प्रगतशील शेतकरी सहभागी होणार आहेत.

#### दिनांक ११ जानेवारी, २०१९ रोजी शिवराज महाविद्यालय, गडहिंग्लज येथे Teachers Training Programme on Cliate Change and Sustainable Development Goals या विषयावर कार्यशाळा

दिनांक ११ जानेवारी, २०१९ रोजी शिवराज महाविद्यालय, गडहिंग्लज येथे Teachers Training Programme on Cliate Change and Sustainable Development Goals या विषयावर कार्यशाळा आयोजित केली आहे. सदर कार्यशाळेमध्ये मधील तज्ञ मार्गदर्शन करणार आहेत.