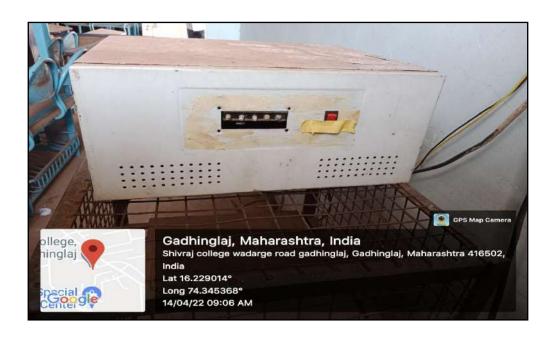

### **Wheeling to the Grid Panel**

PRINCIPAL
Shivraj College of Arts, Porimerce &
D.S. Kadam Sofence College,
GADHINGLAJ (Dist Kolhapur)

DIST. KOLHAPUR (MAHARASHTRA) 4165002

**Solar Bulbs** : 1. Principal Cabin