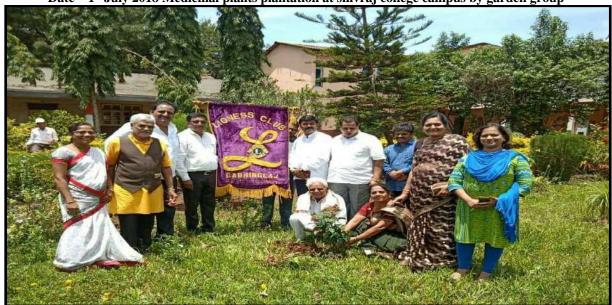

#### **Environment and Plastic Ban:**

शिवराज साहित्य, वाणिज्य आणि डी.एस.कदम विज्ञान महाविद्यालय गडहिंग्लज

कार्यशाळा अहवाल

आमच्या महाविद्यालयात अग्रणी महाविद्यालय योजने अंतर्गत शनिवार दि. 2/2/2019 रोजी पर्यावरण व प्लास्टिक बंदी' या विषयावर एकदिवशीय कार्यशाळा संपन्न झाली. कार्यशाकेच्या अध्यक्षस्थानी संस्थेचे अध्यक्ष प्रा.किसनसव कुराते होते. कार्यशाकेचे उद्घाटन डॉ.स्रेश संकेश्वरी यांगी केले.

या कार्यशाळेल प्रथम सत्राल शिवाजी विद्यापीठ पर्यावरण विभाग प्रमुख हाँ.पी.डी.राऊल यांनी पर्यावरण वाचविण्यासाठी सर्वांनी प्रयत्नशील राहणे आवश्यक आहे. त्यासाठी आपल्यापासूनच सुरुवात करणे गरजेचे आहे. 1930 साती प्लास्टिक ची निर्मिती झाली त्यानंतर त्याचा मोठया प्रमाणात वापर होऊ लागता. यापूर्वी सरकारने प्लास्टिकवर बंदी आणण्याचा प्रयत्न केला होता. खरेतर प्लास्टिक हे सर्व प्राणिमानांच्या जीवनावर पातक परिणाम करीत आहे. प्लास्टिकच्या या संकटाचा मुकाबला सर्वानाय करावा लागत आहे. या प्लास्टिकचा वापर केल्याने पर्यावरणाचा होणारा न्हास थांवविणे ही सर्वाची जबाबदारी आहे. असे त्यांनी स्पष्ट केले. डॉ.आसावरी जाधव यांनी 'घनकचरा स्त्रोत आणि मानवी जीवनावर परिणाम' या विश्वावर मार्गदर्शन केले.

विदतीय संत्रात डॉ.सोनल चौदे यांनी 'प्लास्टिक प्रदूषण : प्रतिबंध आणि व्यवस्थापन' तर डॉ.पल्सवी भोसले यांनी 'पर्यावरण : कायदे आणि नियम' या विषयावर मार्गदर्शन केले. कार्यशाळेचे उद्घाटक डॉ.सुरेश संकेश्वरी, प्र-प्राचार्य डॉ.स्वींद्र तेली यांनी मार्गदर्शन केले. अध्यक्षीय आषणातून पा.किसनराव कुराहे यांनी पर्यावरणाविषयी सर्वांनी जागरक सहण्याचे विद्यार्थ्यांना

यावेळी ॲंड.दिग्विजय कुराडे, गार्डन्स युपचे अध्यक्ष रवींद्र साळुंखे, राम पाटील, डॉ.मंगला मोरबाळे, अनिता पेडणेकर, वैशाली बागी, शारदा आजरी, दीपक पाटील यांच्यासह गार्डन्स गुपचे अन्य पदाधिकारी, विविध महाविद्यालयाचे प्राध्यापक, विद्यार्थी-विद्यार्थिनी उपस्थित होते. कार्यक्रमाचे सूत्रसंचालन पा.एन.बी.एकिले यांनी केले तर आभार डॉ.राजेंद्र गुंडे यांनी मानले. स्वागत प्रास्ताविक समन्वयक प्रा.अशोक मोरमारे यांनी केले. पाह्ण्याची ओळख प्रा.दीपक खेडकर यांनी करज दिली.