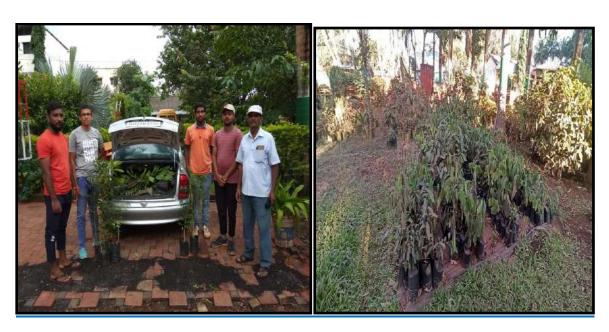

As per green campus concerns, The Institute is focused fully involved in the development of plant nursery along with the Botany Department. The main aim of the plant nursery is to multiply different types of tree species plantlets and distribute to students and society to plant and to conserve the environment. Every year before the rainy season our institute develops many plantlets of SyzigiumCumini, Pongameapinnata,Arthocarpusheterophyllus, Mangiferaindica etc. and hand them over to the society.

## **Narsury**

PRINCIPAL
Shivraj College of Arts, commerce &
D. S. Kadam Science College,
GADHINGLAJ (Dist Kohapur)