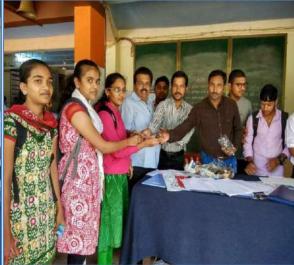

| 3 |            | Tree Plantation                                           |                  |     |
|---|------------|-----------------------------------------------------------|------------------|-----|
|   | Environme  | College and Play Ground area (NSS).                       |                  | 250 |
|   | n <u>t</u> | Distribution of seed balls (BBA)                          |                  |     |
|   |            | Guddai Mandir and Samangad area (M.Sc                     |                  |     |
|   |            | Chemistry)                                                |                  |     |
| 4 | SwachataA  | Swachhata Bharat Abhiyan – N.C.C.                         |                  |     |
|   | abhiyan    |                                                           | 11 <sup>TH</sup> | 50  |
|   |            |                                                           | Novembe          |     |
|   |            | College Campus Swachhata by NSS.                          | r 2018           |     |
|   |            |                                                           | 14 <sup>th</sup> | 250 |
|   |            | <ul> <li>College Play Ground Swachhata by NSS.</li> </ul> | August           |     |
|   |            | Conlege Flay Ground Swaciniata by 1933.                   | 2018             |     |
|   |            |                                                           | 24 <sup>th</sup> | 250 |
|   |            |                                                           | Septembe         |     |
|   |            |                                                           | r 2018           |     |