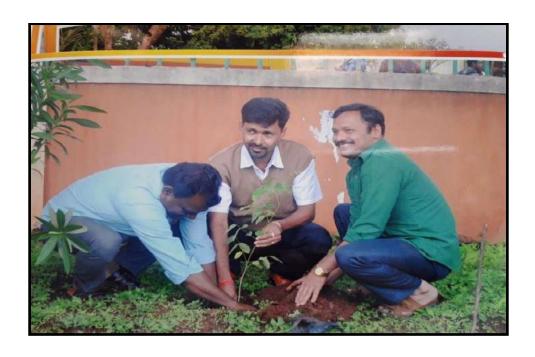

# TREEPLANTATION

दि 03 जुर्ने 2018 के इस साम शिवराज महाविद्यालय में एन सी सी विभाग की तरफ से प्रद्यारोपन का उपक्रम लिया था। हर सान कि तरह इस सान में भी यह उपक्रम का निरोजन हमारे एन सी सी के सिनिअर अंडर ऑफिसर खामी ममता माब्लिकार्जन ओर ज्युन-अर अंडर ऑफिसर आशोक कोल्हे इन्होंने एन सी सी विभाग प्रमुख का राद्वन ममद्रम इनके मार्गदर्शन में किया था। वृक्षारोपन सहाविद्यालय के फ्रिठांगा के बेनों और

असा अप्रक्रम में प्रमुख बनका अंड किन्निजय कराडे यह आए थे। उन्होंने उम्राध्यारव्या और जंगल कम नोरे में मार्गदर्शन किया और टर जगह एक कंडेट ने एक पेड ऐसे ६० पेड लगाम और पीधा अंड दिन्निजय कन्डोड इन्होंने लगाया। और स्सी तरह महाविद्यालय के प्राचार्य में एस वाया कोतामीर सर इनके मार्गदर्शन और प्राचार्य से यह उप्रक्रम सफ्ज हुआ।

Capt.Rahul D.Magdum
56 Mah.Bn.NCC,Kolhapur,
Shivraj College,GADHINGLA.

K.V.R.S.S.S. Shivra College of Arts Commerce & D.S. Kadam Science College, GADHINGLA (Cathering College)