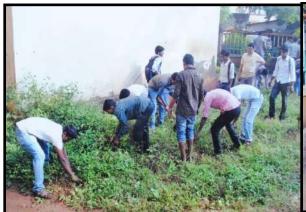

## नोटीस

शिवराज महाविद्यालयातील राष्ट्रीय सेवा योजना विभागातील सर्व स्वयं सेवकांना कळवण्यात, येते की 24 सप्टेंबर राष्ट्रीय सेवा योजना दिनानिमित्त 24/01 / 2017 रोजी सकाळी दहा वाजता कॉलेज परिसर स्वच्छता अभियान' आयोजित केली आहे .या कार्यक्रमासाठी मा.अनिलराव कुराडे उपस्थित राहणार आहेत. तरी सर्व विद्यार्थ्यांनी वेळेवर उपस्थित रहावे .

## College Campus SwachataAabhiyan

स्वच्छता करताना विध्यार्थी व प्रशासकीय कर्मचारी

स्वच्छता करताना प्राध्यापक व प्रशासकीय कर्मचारी