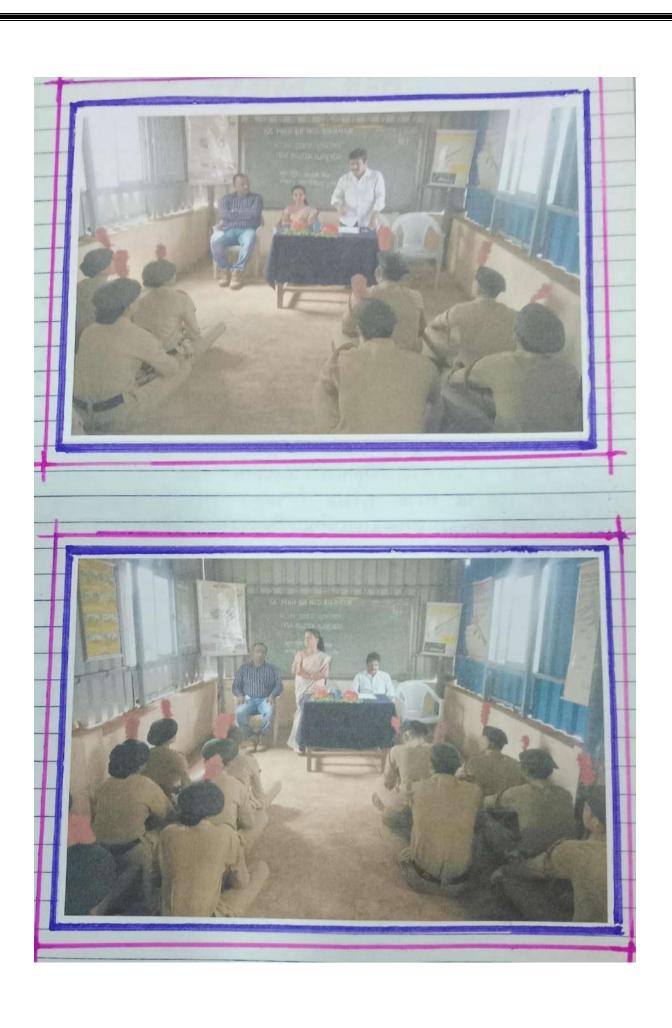

## Workshop On: Environment and Plastic Ban: Date: 02<sup>nd</sup> February 2019

- Dr.P.D.Raut Importance of Environmental education.
- Dr. Aasavari Jadhaw Solid waste source and impact on Human life.
- SonalChande Plastic pollution and ban and its management.
- Dr. Pallavi Bhosale Environmental laws and bye law.

#### **Environment and Plastic Ban:**

शिवराज साहित्य, वाणिज्य आणि डी.एस.कदम विज्ञान महाविद्यालय गडहिंग्लज

कार्यशाळा अहवाल

आमच्या महाविद्यालयात अग्रणी महाविद्यालय योजने अंतर्गत शनिवार दि. 2/2/2019 रोजी पर्यावरण व प्लास्टिक बंदी' या विषयावर एकदिवशीय कार्यशाळा संपन्न झाली. कार्यशाकेच्या अध्यक्षस्थानी संस्थेचे अध्यक्ष प्रा.किसनसव कुराते होते. कार्यशाकेचे उद्घाटन डॉ.स्रेश संकेश्वरी यांगी केले.

या कार्यशाळेल प्रथम सत्राल शिवाजी विद्यापीठ पर्यावरण विभाग प्रमुख हाँ.पी.डी.राऊल यांनी पर्यावरण वाचविण्यासाठी सर्वांनी प्रयत्नशील राहणे आवश्यक आहे. त्यासाठी आपल्यापासूनच सुरुवात करणे गरजेचे आहे. 1930 साती प्लास्टिक ची निर्मिती झाली त्यानंतर त्याचा मोठया प्रमाणात वापर होऊ लागता. यापूर्वी सरकारने प्लास्टिकवर बंदी आणण्याचा प्रयत्न केला होता. खरेतर प्लास्टिक हे सर्व प्राणिमानांच्या जीवनावर पातक परिणाम करीत आहे. प्लास्टिकच्या या संकटाचा मुकाबला सर्वानाय करावा लागत आहे. या प्लास्टिकचा वापर केल्याने पर्यावरणाचा होणारा न्हास थांवविणे ही सर्वाची जबाबदारी आहे. असे त्यांनी स्पष्ट केले. डॉ.आसावरी जाधव यांनी 'घनकचरा स्त्रोत आणि मानवी जीवनावर परिणाम' या विश्वावर मार्गदर्शन केले.

विदतीय संत्रात डॉ.सोनल चौदे यांनी 'प्लास्टिक प्रदूषण : प्रतिबंध आणि व्यवस्थापन' तर डॉ.पल्सवी भोसले यांनी 'पर्यावरण : कायदे आणि नियम' या विषयावर मार्गदर्शन केले. कार्यशाळेचे उद्घाटक डॉ.सुरेश संकेश्वरी, प्र-प्राचार्य डॉ.स्वींद्र तेली यांनी मार्गदर्शन केले. अध्यक्षीय आषणातून पा.किसनराव कुराहे यांनी पर्यावरणाविषयी सर्वांनी जागरक सहण्याचे विद्यार्थ्यांना

यावेळी ॲंड.दिग्विजय कुराडे, गार्डन्स युपचे अध्यक्ष रवींद्र साळुंखे, राम पाटील, डॉ.मंगला मोरबाळे, अनिता पेडणेकर, वैशाली बागी, शारदा आजरी, दीपक पाटील यांच्यासह गार्डन्स गुपचे अन्य पदाधिकारी, विविध महाविद्यालयाचे प्राध्यापक, विद्यार्थी-विद्यार्थिनी उपस्थित होते. कार्यक्रमाचे सूत्रसंचालन पा.एन.बी.एकिले यांनी केले तर आभार डॉ.राजेंद्र गुंडे यांनी मानले. स्वागत प्रास्ताविक समन्वयक प्रा.अशोक मोरमारे यांनी केले. पाह्ण्याची ओळख प्रा.दीपक खेडकर यांनी करज दिली.