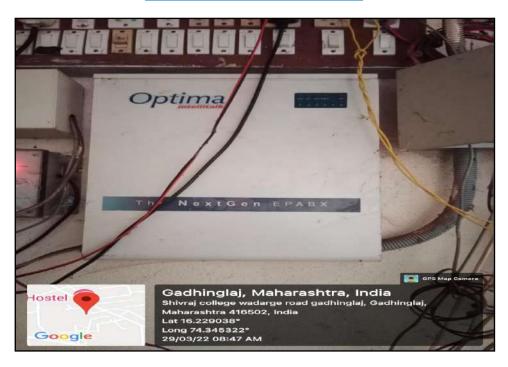

### 1. The Institution has Facilities For alternate sources of energy and conservation

### **Solar Energy Panels on the roof of Cultural Hall**

DIST. KOLHAPUR (MAHARASHTRA) 4165002