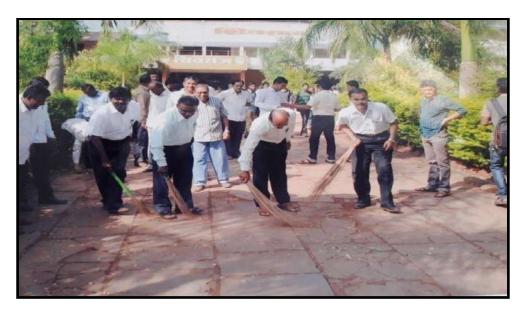

### **Cleaness Drive in College Campus**

कर्मबीर विठ्ठल रामजी शिंदे शिक्षण संस्थेचे,

शिवराज महाविद्यालय साहित्य, वाणिज्य आणि डी.एस.कदम विज्ञान महाविद्यालय, गडहिंग्लज, ता.गडहिंग्लज, ४१६५०२ (जि.कोल्हापूर)

प्राचार्य,

डॉ.एस.वाय.कोतमिरे एम.एस्सी., पी.एच.डी.

दिनांक : 98/06/2096

नोटीस

क्रीडा व एन .सी .सी. विभाग

महाविद्यालयातील प्राद्यापक ,प्रशासकीय कर्मचारी व विद्यार्थी - विद्यार्थिनींना कविण्यात येते कि , क्रीडा व एन .सी. सी. विभागाच्या वतीने महाविद्लद्यायामध्ये दिनांक - १५ सप्टेंबर २०१७ रोजी सकाळी ०८:०० वाजता महाविद्यालया मध्ये एन .सी. सी विभागामार्फत " CLEANESS DRIVE " हि मोहीम राबविण्यात येणार आहे . तरी सदर ठिकाणी वेळेत उपस्तित राहून सहकार्य करावे .