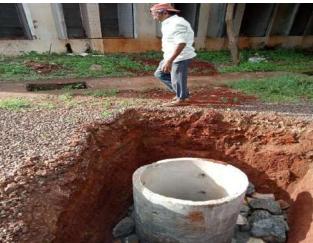

### 1. Rain water harvesting

Due to rapid increase demand for water among fast growing human population, there lies a great opportunity of harvesting rainwater to meet the scarcity of water and avoid destruction of the normal groundwater level. Rainwater harvesting is an important environment friendly approach. Rainwater and run-off water, stored in a planned way, can save the earth from soil erosion and flood and recharge the aquifers to increase the groundwater level. Rainwater harvesting is ecofriendly and economical.

### Practice: -

In our campus of the Institute, rainwater harvesting system has been installed near the college canteen, Department of Chemistry and Gymnasium. The roof runoff water is collected through network of pipe lines and stored in the tanks. There are three tanks in the campus where the roof runoff water is stored. The total capacity of storage is 2000 lit. The remaining roof runoff water is allowed to infiltrate in the ground for recharge. The stored water is used for gardening.

### 2. Bore well recharge

In the institute, there is a bore well near entrance gate. The bore well fulfills the daily requirement of water on the campus including lady's hostel. The roof runoff water is collected through network of pipe lines and recharged in scientific way near bore well to increase the ground water level.

#### 3. Construction of tank

The institute has constructed tank in the campus to collect and surface runoff water during rainy season. It helps to increase the ground water level on the campus.