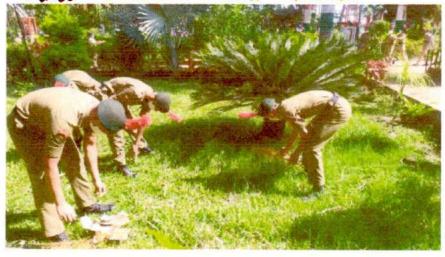

### **Cleaness Drive in College Campus**

कर्मबीर विठ्ठल रामजी शिंदे शिक्षण संस्थेचे,

शिवराज महाविद्यालय साहित्य, वाणिज्य आणि डी.एस.कदम विज्ञान महाविद्यालय, गडहिंग्लज, ता.गडहिंग्लज, ४१६५०२ (जि.कोल्हापूर)

प्राचार्य,

डॉ.एस.वाय.कोतमिरे एम.एस्सी., पी.एच.डी.

दिनांक : 98/06/2096

नोटीस

क्रीडा व एन .सी .सी. विभाग

महाविद्यालयातील प्राद्यापक ,प्रशासकीय कर्मचारी व विद्यार्थी - विद्यार्थिनींना कविण्यात येते कि , क्रीडा व एन .सी. सी. विभागाच्या वतीने महाविद्लद्यायामध्ये दिनांक - १५ सप्टेंबर २०१७ रोजी सकाळी ०८:०० वाजता महाविद्यालया मध्ये एन .सी. सी विभागामार्फत " CLEANESS DRIVE " हि मोहीम राबविण्यात येणार आहे . तरी सदर ठिकाणी वेळेत उपस्तित राहून सहकार्य करावे .