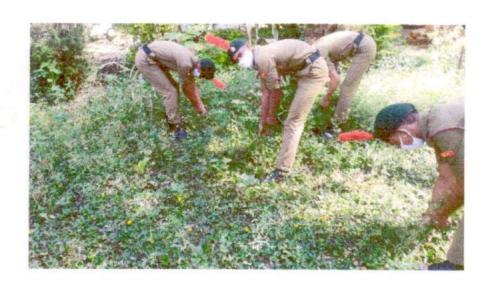

### **Cleaness Drive in College Campus**

कर्मबीर विठ्ठल रामजी शिंदे शिक्षण संस्थेचे,

शिवराज महाविद्यालय साहित्य, वाणिज्य आणि डी.एस.कदम विज्ञान महाविद्यालय, गडहिंग्लज, ता.गडहिंग्लज, ४१६५०२ (जि.कोल्हापूर)

प्राचार्य,

डॉ.एस.वाय.कोतमिरे एम.एस्सी., पी.एच.डी.

दिनांक : 98/06/2096

नोटीस

क्रीडा व एन .सी .सी. विभाग

महाविद्यालयातील प्राद्यापक ,प्रशासकीय कर्मचारी व विद्यार्थी - विद्यार्थिनींना कविण्यात येते कि , क्रीडा व एन .सी. सी. विभागाच्या वतीने महाविद्लद्यायामध्ये दिनांक - १५ सप्टेंबर २०१७ रोजी सकाळी ०८:०० वाजता महाविद्यालया मध्ये एन .सी. सी विभागामार्फत " CLEANESS DRIVE " हि मोहीम राबविण्यात येणार आहे . तरी सदर ठिकाणी वेळेत उपस्तित राहून सहकार्य करावे .