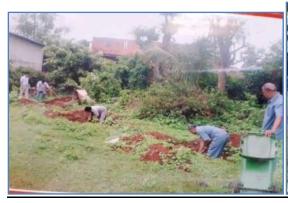

### **Cleaness Drive in College Campus**

कर्मबीर विठ्ठल रामजी शिंदे शिक्षण संस्थेचे,

शिवराज महाविद्यालय साहित्य, वाणिज्य आणि डी.एस.कदम विज्ञान महाविद्यालय, गडहिंग्लज, ता.गडहिंग्लज, ४१६५०२ (जि.कोल्हापूर)

प्राचार्य,

डॉ.एस.वाय.कोतमिरे एम.एस्सी., पी.एच.डी.

दिनांक : 98/06/2096

नोटीस

क्रीडा व एन .सी .सी. विभाग

महाविद्यालयातील प्राद्यापक ,प्रशासकीय कर्मचारी व विद्यार्थी - विद्यार्थिनींना कविण्यात येते कि , क्रीडा व एन .सी. सी. विभागाच्या वतीने महाविद्लद्यायामध्ये दिनांक - १५ सप्टेंबर २०१७ रोजी सकाळी ०८:०० वाजता महाविद्यालया मध्ये एन .सी. सी विभागामार्फत " CLEANESS DRIVE " हि मोहीम राबविण्यात येणार आहे . तरी सदर ठिकाणी वेळेत उपस्तित राहून सहकार्य करावे .

Shivraj College of Arts, Commerce & D.S. Kadam Science College, GADHINGLAJ (Dist, Kolhapur)

हर माहिन के 15 तारिय की रीवरान महाविष्यालय में एन. भी भी विभाग की तरफ से स्वच्छता का आयोगन किया जाता है। 15 किए की हमारे पन सी भी खानों ने गडिंकिन बस र-इंड पर स्वच्छता मोहिम का आयोजन किया शा इस स्वच्छना मोहिम में हमारे कॉलेन के 42 छाती ने सहभाग किया था। रस कार्यक्रम के लिए हमारे कार्तन के प्रमितिपम डॉ. एस. वाम. कीतमिरे और लेक्टने आर. ही मगद्म सर के प्रीत्साहित किया गया। इस मोहिंम में हमारे प्रमुख आदिती तरफ से गडिंग्न पानिस र्रेशन के पोलीस इंनस्पेक्टर अवशुंबर पारील थे। इस मोहिम में हमारे छात्रों ने बड़ी तरकी और मनपूर्ण स्वच्छता करके स्वच्छता माहिम के कुछ बारे लगार और मेगिरिम बड़ी ही अच्छी तरह से की गई। उस मीशिम के माध्यम में उन्होंने लोगों के यह बताया की यही स्वच्छता होती है। वहीं का वातावरण बहुत अच्छा होता है। यह स्वच्छता मोहिम बढ़े ही प्रभावशाली थी। क्योंकी इस मीहिम हमारे कॉलेन के छात्र भी ये पर उत्होंने अच्छी तरह से यह मीहिम सम्राप ही The Ranul D.Magdum