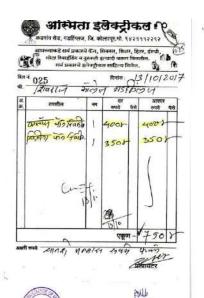

#### कार्यालयीन टिपणी

संदर्भ – एल.ई.डी.बल्ब व वायर खरेदी बील देणेस मंजूरी मिळणेबाबत.

सविनय सादर,

आपल्या महाविद्यालयामध्ये लाईट फिटींग करणेसाटी वायर व एल.ई.डी. बल्य श्री.दत्त इलेक्ट्रिकल्स, गडहिंग्लज यांचेकडून खरेटी केले असून सदर साहित्याचे वॉल रक्कम रुपये ३००० 🖈 इतके झाले आहे. तरी सदर बील देणेस मंजूरी मिळावी ही विनंती.

सविनय सादर, कि के कनिष्ट लिपीक

chequeno 137536 तर ०4021201g Buch

्रितीब्री पतन ॥ श्रे भोतिक्ष प्रवर ॥ नं. ४३० क्राताका न्यू अनुपमा इलेक्ट्रिकल्स

इलेक्ट्रिक माल व ॲंक्टर बल्ब, फॅन, ट्यूबर्व अधिकृत विकेते मेन रोठ, गठकिंगल (जि. कोल्हावूर) योग – २२२०४४, योबा, ९९२३५५५३३५