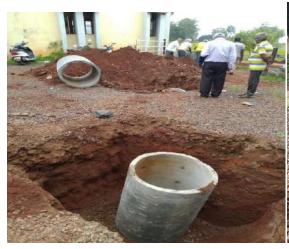

### 1. Rain water harvesting

Due to rapid increase demand for water among fast growing human population, there lies a great opportunity of harvesting rainwater to meet the scarcity of water and avoid destruction of the normal groundwater level. Rainwater harvesting is an important environment friendly approach. Rainwater and run-off water, stored in a planned way, can save the earth from soil erosion and flood and recharge the aquifers to increase the groundwater level. Rainwater harvesting is ecofriendly and economical.

### Practice: -

In our campus of the Institute, rainwater harvesting system has been installed near the college canteen, Department of Chemistry and Gymnasium. The roof runoff water is collected through network of pipe lines and stored in the tanks. There are three tanks in the campus where the roof runoff water is stored. The total capacity of storage is 2000 lit. The remaining roof runoff water is allowed to infiltrate in the ground for recharge. The stored water is used for gardening.

#### 3. Construction of tank

The institute has constructed tank in the campus to collect and surface runoff water during rainy season. It helps to increase the ground water level on the campus.