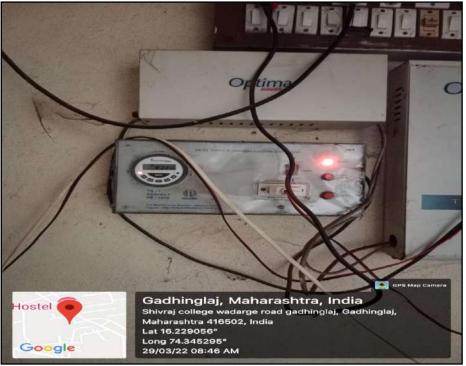

on utility.             |
| 4     | Sensor Based Energy  | Yes    | Installed timer-basedcontrol panel to Physics |
|       | Conservation         |        | lab, Principal Cabin, Administrative Office   |
| 5     | Use of LED Bulbs     | Yes    | College adopted energy efficient lighting     |
|       |                      |        | including L.E.D. based Bulbs and tube lights  |
|       |                      |        | etc. to Promote energy efficiency.            |







DIST. KOLHAPUR (MAHARASHTRA) 4165002

### 1. The Institution has Facilities For alternate sources of energy and conservation

### **Solar Energy Panels on the roof of Cultural Hall**











DIST. KOLHAPUR (MAHARASHTRA) 4165002

### **Solar Panel Control Meter**













### **Wheeling to the Grid Panel**







PRINCIPAL
Shivraj College of Arts, Porimerce &
D.S. Kadam Sofence College,
GADHINGLAJ (Dist Kolhapur)



DIST. KOLHAPUR (MAHARASHTRA) 4165002

**Solar Bulbs** : 1. Principal Cabin

2. Administrative Office











# Karmveer Vitthal Ramji Shinde Shikshan Sanstha's SHIVRAJ COLLEGE OF ARTS, COMMERCE AND D. S. KADAM SCIENCE COLLEGE, GADHINGLAJ DIST. KOLHAPUR (MAHARASHTRA) 4165002

------

### **Solar Water Heater on The Ladies Hostel**











DIST. KOLHAPUR (MAHARASHTRA) 4165002

### **Use of LED bulbs and Power efficient equipment:**

### Our College use of LED bulbs

- 1. Principal Cabin
- 2. Library
- 3. Computer laboratory
- 4. IQAC Room
- 5. Counselling Cell
- 6. Guest Room
- 7. Meeting Hall











DIST. KOLHAPUR (MAHARASHTRA) 4165002

### Sensor based Light on off system