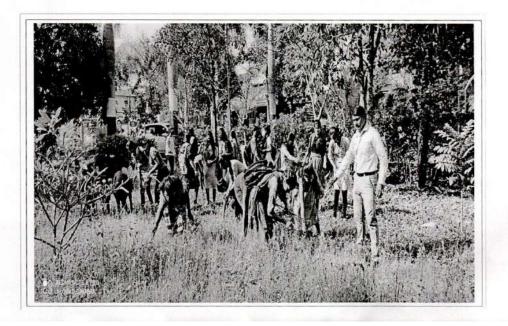

## नोटीस

शिवराज महाविद्यालयातील राष्ट्रीय सेवा योजना विभागातील सर्व स्वयंसेवकांना कळवण्यात, येते की 2 जुलै 2017 रोजी सकाळी दहा वाजता<sup>7</sup> कॉलेज परिसरामध्ये '**वृक्षारोपण आणि श्रमदान अभियान'** आयोजित केली आहे.या कार्यक्रमासाठी मा.अनिलराव कुराडे उपस्थित राहणार आहेत. तरी सर्व विद्यार्थ्यांनी वेळेवर उपस्थित रहावे.

## **Tree Plantation ( 2<sup>nd</sup> Jully 2017 )**

वृक्षारोपण करताना मा.किसनराव कुराडे सर आणि विध्यार्थी

वृक्षारोपण करताना प्रशासकीय कर्मचारी आणि विध्यार्थी