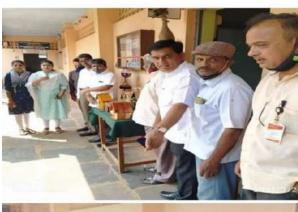

#### **Environment and Plastic Ban:**

शिवराज साहित्य, वाणिज्य आणि डी.एस.कदम विज्ञान महाविद्यालय गडहिंग्लज

कार्यशाळा अहवाल

आमच्या महाविद्यालयात अग्रणी महाविद्यालय योजने अंतर्गत शनिवार दि. 2/2/2019 रोजी पर्यावरण व प्लास्टिक बंदी' या विषयावर एकदिवशीय कार्यशाळा संपन्न झाली. कार्यशाकेच्या अध्यक्षस्थानी संस्थेचे अध्यक्ष प्रा.किसनसव कुराते होते. कार्यशाकेचे उद्घाटन डॉ.स्रेश संकेश्वरी यांगी केले.

या कार्यशाळेल प्रथम सत्राल शिवाजी विद्यापीठ पर्यावरण विभाग प्रमुख हाँ.पी.डी.राऊल यांनी पर्यावरण वाचविण्यासाठी सर्वांनी प्रयत्नशील राहणे आवश्यक आहे. त्यासाठी आपल्यापासूनच सुरुवात करणे गरजेचे आहे. 1930 साती प्लास्टिक ची निर्मिती झाली त्यानंतर त्याचा मोठया प्रमाणात वापर होऊ लागता. यापूर्वी सरकारने प्लास्टिकवर बंदी आणण्याचा प्रयत्न केला होता. खरेतर प्लास्टिक हे सर्व प्राणिमानांच्या जीवनावर पातक परिणाम करीत आहे. प्लास्टिकच्या या संकटाचा मुकाबला सर्वानाय करावा लागत आहे. या प्लास्टिकचा वापर केल्याने पर्यावरणाचा होणारा न्हास थांवविणे ही सर्वाची जबाबदारी आहे. असे त्यांनी स्पष्ट केले. डॉ.आसावरी जाधव यांनी 'घनकचरा स्त्रोत आणि मानवी जीवनावर परिणाम' या विश्वावर मार्गदर्शन केले.

विदतीय संत्रात डॉ.सोनल चौदे यांनी 'प्लास्टिक प्रदूषण : प्रतिबंध आणि व्यवस्थापन' तर डॉ.पल्सवी भोसले यांनी 'पर्यावरण : कायदे आणि नियम' या विषयावर मार्गदर्शन केले. कार्यशाळेचे उद्घाटक डॉ.सुरेश संकेश्वरी, प्र-प्राचार्य डॉ.स्वींद्र तेली यांनी मार्गदर्शन केले. अध्यक्षीय आषणातून पा.किसनराव कुराहे यांनी पर्यावरणाविषयी सर्वांनी जागरक सहण्याचे विद्यार्थ्यांना

यावेळी ॲंड.दिग्विजय कुराडे, गार्डन्स युपचे अध्यक्ष रवींद्र साळुंखे, राम पाटील, डॉ.मंगला मोरबाळे, अनिता पेडणेकर, वैशाली बागी, शारदा आजरी, दीपक पाटील यांच्यासह गार्डन्स गुपचे अन्य पदाधिकारी, विविध महाविद्यालयाचे प्राध्यापक, विद्यार्थी-विद्यार्थिनी उपस्थित होते. कार्यक्रमाचे सूत्रसंचालन पा.एन.बी.एकिले यांनी केले तर आभार डॉ.राजेंद्र गुंडे यांनी मानले. स्वागत प्रास्ताविक समन्वयक प्रा.अशोक मोरमारे यांनी केले. पाह्ण्याची ओळख प्रा.दीपक खेडकर यांनी करज दिली.