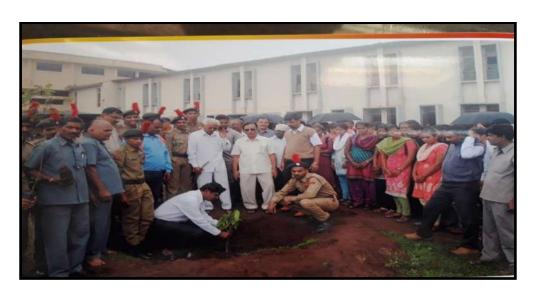

## **Tree Plantation ( 2<sup>nd</sup> Jully 2017 )**

वृक्षारोपण करताना मा.किसनराव कुराडे सर आणि विध्यार्थी

वृक्षारोपण करताना प्रशासकीय कर्मचारी आणि विध्यार्थी

## Karmveer Vitthal Ramji Shinde Shikshan Sanstha's SHIVRAJ COLLEGE OF ARTS, COMMERCE AND D. S. KADAM SCIENCE COLLEGE, GADHINGLAJ

DIST. KOLHAPUR (MAHARASHTRA) 4165002

**College Campus Tree Plantesion** 