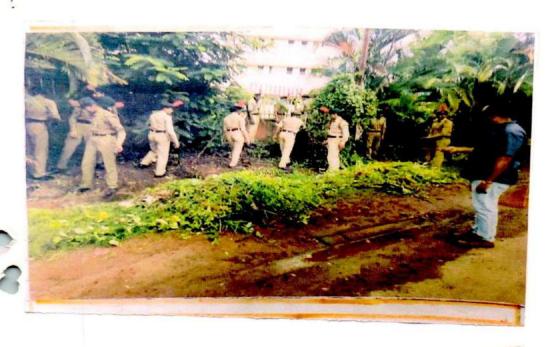

### **Cleaness Drive in College Campus**

कर्मबीर विठ्ठल रामजी शिंदे शिक्षण संस्थेचे,

शिवराज महाविद्यालय साहित्य, वाणिज्य आणि डी.एस.कदम विज्ञान महाविद्यालय, गडहिंग्लज, ता.गडहिंग्लज, ४१६५०२ (जि.कोल्हापूर)

प्राचार्य,

डॉ.एस.वाय.कोतमिरे एम.एस्सी., पी.एच.डी.

दिनांक : 98/06/2096

नोटीस

क्रीडा व एन .सी .सी. विभाग

महाविद्यालयातील प्राद्यापक ,प्रशासकीय कर्मचारी व विद्यार्थी - विद्यार्थिनींना कविण्यात येते कि , क्रीडा व एन .सी. सी. विभागाच्या वतीने महाविद्लद्यायामध्ये दिनांक - १५ सप्टेंबर २०१७ रोजी सकाळी ०८:०० वाजता महाविद्यालया मध्ये एन .सी. सी विभागामार्फत " CLEANESS DRIVE " हि मोहीम राबविण्यात येणार आहे . तरी सदर ठिकाणी वेळेत उपस्तित राहून सहकार्य करावे .

Shivraj College of Arts, Commerce & D.S. Kadam Science College, GADHINGLAJ (Dist, Kolhapur)

हर माहिन के 15 तारिय की रीवरान महाविष्यालय में एन. भी भी विभाग की तरफ से स्वच्छता का आयोगन किया जाता है। 15 किए की हमारे पन सी भी खानों ने गडिंकिन बस र-इंड पर स्वच्छता मोहिम का आयोजन किया शा इस स्वच्छना मोहिम में हमारे कॉलेन के 42 छाती ने सहभाग किया था। रस कार्यक्रम के लिए हमारे कार्तन के प्रमितिपम डॉ. एस. वाम. कीतमिरे और लेक्टने आर. ही मगद्म सर के प्रीत्साहित किया गया। इस मोहिंम में हमारे प्रमुख आदिती तरफ से गडिंग्न पानिस र्रेशन के पोलीस इंनस्पेक्टर अवशुंबर पारील थे। इस मोहिम में हमारे छात्रों ने बड़ी तरकी और मनपूर्ण स्वच्छता करके स्वच्छता माहिम के कुछ बारे लगार और मेगिरिम बड़ी ही अच्छी तरह से की गई। उस मीशिम के माध्यम में उन्होंने लोगों के यह बताया की यही स्वच्छता होती है। वहीं का वातावरण बहुत अच्छा होता है। यह स्वच्छता मोहिम बढ़े ही प्रभावशाली थी। क्योंकी इस मीहिम हमारे कॉलेन के छात्र भी ये पर उत्होंने अच्छी तरह से यह मीहिम सम्राप ही The Ranul D.Magdum