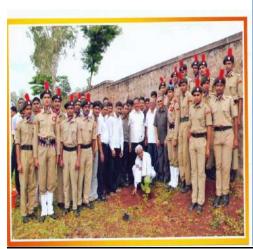

प्राचार्य,

डॉ.एस.वाय.कोतमिरे एम.एस्सी., पी.एच.डी.

दिनांक : 98/06/2096

नोटीस

क्रीडा व एन .सी .सी. विभाग

महाविद्यालयातील प्राद्यापक ,प्रशासकीय कर्मचारी व विद्यार्थी - विद्यार्थिनींना कविण्यात येते कि , क्रीडा व एन .सी. सी. विभागाच्या वतीने महाविद्लद्यायामध्ये दिनांक - १५ सप्टेंबर २०१७ रोजी सकाळी ०८:०० वाजता महाविद्यालया मध्ये एन .सी. सी विभागामार्फत " CLEANESS DRIVE " हि मोहीम राबविण्यात येणार आहे . तरी सदर ठिकाणी वेळेत उपस्तित राहून सहकार्य करावे .

Shivraj College of Arts, Commerce & D.S. Kadam Science College, GADHINGLAJ (Dist, Kolhapur)

हर माहिन के 15 तारिय की रीवरान महाविष्यालय में एन. भी भी विभाग की तरफ से स्वच्छता का आयोगन किया जाता है। 15 किए की हमारे पन सी भी खानों ने गडिंकिन बस र-इंड पर स्वच्छता मोहिम का आयोजन किया शा इस स्वच्छना मोहिम में हमारे कॉलेन के 42 छाती ने सहभाग किया था। रस कार्यक्रम के लिए हमारे कार्तन के प्रमितिपम डॉ. एस. वाम. कीतमिरे और लेक्टने आर. ही मगद्म सर के प्रीत्साहित किया गया। इस मोहिंम में हमारे प्रमुख आदिती तरफ से गडिंग्न पानिस र्रेशन के पोलीस इंनस्पेक्टर अवशुंबर पारील थे। इस मोहिम में हमारे छात्रों ने बड़ी तरकी और मनपूर्ण स्वच्छता करके स्वच्छता माहिम के कुछ बारे लगार और मेगिरिम बड़ी ही अच्छी तरह से की गई। उस मीशिम के माध्यम में उन्होंने लोगों के यह बताया की यही स्वच्छता होती है। वहीं का वातावरण बहुत अच्छा होता है। यह स्वच्छता मोहिम बढ़े ही प्रभावशाली थी। क्योंकी इस मीहिम हमारे कॉलेन के छात्र भी ये पर उत्होंने अच्छी तरह से यह मीहिम सम्राप ही The Ranul D.Magdum