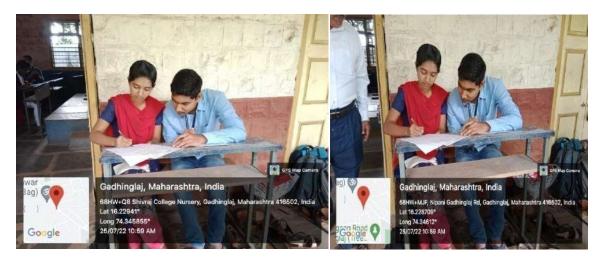

- To maintain a separate record of Divyang students.
- Special treatment is given during the admission process.
- Special provision of concession in admission fee, Examination fee & Bus Traveling Pass, Book bank facility.
- Celebration of "Divyang Day" on 3<sup>rd</sup> December.
- To make available reading material in pdf format to blind student.
- To provide separate human assistance like reader, writer during examination to Divyang.
- Provision of wheelchair & walker are made available in the college campus.
- Provision of Ramp

Celebration of "Divyang Day" on 3<sup>rd</sup> December. Separate human assistance, reader, and writer.

Provision of wheelchair.