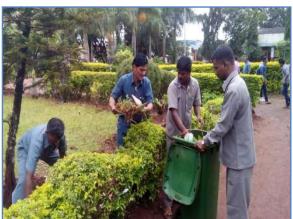

### 2. <u>Management of the various types of degradable and non-degradablewaste</u>

To maintain clean and green campus has been the top agenda of our institute. College has a green campus and gives priority to keep the campus clean and ecofriendly. The solid waste management is classified as degradable and non-degradable wastes. For the degradable solid waste management, we have open composting and Vermin composting unit. Solid waste is collected in dustbins kept at several places. The leaf litter, twigs of the plants used for practical in Botany department are collected and subjected to composting. Vermicompost is harvested and used for plants as manure in campus garden. Non degradable waste contains building debris, plastic, glass, metal scrap etc. Recyclable plastic, glass waste, metal scrap is sold to scrap merchant and Building debris is used for land filling in the campus.

### Waste Management Facility

| Sr. No | Available Facility          | Remark |
|--------|-----------------------------|--------|
| 1      | Solid waste management      | Yes    |
| 2      | Biomedical waste management | No     |
| 3      | E-waste management          | Yes    |

DIST. KOLHAPUR (MAHARASHTRA) 4165002

2. Describe the facilities in the institution for the management of the following types of degradable and non – degradablewaste:

A) Solid Waste Management: Use of Dustbin in Institute

### **Use of Dustbin in College Campus**

PRINCIPAL
Shivraj College of Arts Commerce &
D.S.Kadam Science College
GADHINGLAJ (Diet Kolleger)

DIST. KOLHAPUR (MAHARASHTRA) 4165002