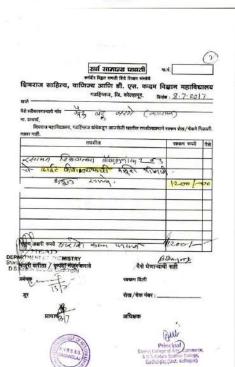

#### कार्यालयीन टिपणी

संदर्भ – एल.ई.डी.बल्ब व वायर खरेदी बील देणेस मंजूरी मिळणेबाबत.

सविनय सादर,

आपल्या महाविद्यालयामध्ये लाईट फिटींग करणेसाटी वायर व एल.ई.डी. बल्य श्री.दत्त इलेक्ट्रिकल्स, गडहिंग्लज यांचेकडून खरेटी केले असून सदर साहित्याचे वॉल रक्कम रुपये ३००० 🖈 इतके झाले आहे. तरी सदर बील देणेस मंजूरी मिळावी ही विनंती.

सविनय सादर, कि के कनिष्ट लिपीक

chequeno 137536 तर ०4021201g Buch

्रितीब्री पतन ॥ श्रे भोतिक्ष प्रवर ॥ नं. ४३० क्राताका न्यू अनुपमा इलेक्ट्रिकल्स

इलेक्ट्रिक माल व ॲंक्टर बल्ब, फॅन, ट्यूबर्व अधिकृत विकेते मेन रोठ, गठकिंगल (जि. कोल्हावूर) योग – २२२०४४, योबा, ९९२३५५५३३५