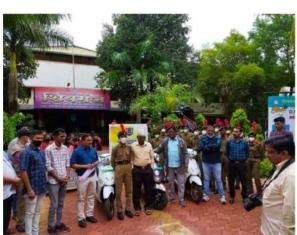

मित्र अनंत पाटील, अॅड दिग्विजय कुराडे,प्राचार्य कदम सर, प्रा आदाते, संभाजी खोत व शिक्षक विद्यार्थी हजर होते. सदर घरटी महाविद्यालयाच्या निसर्ग रम्य कॅम्पस मध्ये स्थानापित करण्यात येणार आहेत..

















DIST. KOLHAPUR (MAHARASHTRA) 4165002

NSS and NCC Unit organizes a Camp for the promotion and awareness to use Electrical Vehicles.



#### 

नोटीस

भाविकातमातील वरीमा, बनिम्ब व विमानपुर्वामा विभागील सर्व प्रामानमा, प्रशासकीय वर्गमानी व विकासी मांगा स्वादीम्मात की ची, पार्वाचन प्रांत्रकीय व शीवान करणायान पुर्वामीनपूर इतेकृतिका दुवानी (Eco-friendly Vehicles) वाप्यानंत्रकी मार्गदान वरणायानी पुत्रकार विरास २५/०५/२०२९ रोजी सम्बादी विक १०.०० वामात स्वावेकायों आधीवन करणाया जातीने आहे. तरी तार्वाचे केवेल उपस्थित रहाये.

ठिकाण - भश्यविद्यालयाचे प्रवेशकार आयोजक - एन.एस.एस. व एन.सी.सी. विचान













DIST. KOLHAPUR (MAHARASHTRA) 4165002

SwachaSankalp Desha Aabhiyan



कर्मवीर विद्उल रामजी शिंदे शिक्षण संस्थेचे, शिवराज महाविद्यालय साहित्य, वाणिज्य आणि डी.एस.कदम विज्ञान महाविद्यालय, गडहिंग्लज, ता.गडहिंग्लज, ४१६५०२ (जि.कोल्हापूर)

प्राचार्य (ऑ) : २२२३३३

संस्थापक : खास. कै.आर.एस.तथा बाळासाहेब माने M.P.

मा.प्रा.के.व्ही.कुराडे

एम.ए., एम.फिल जावक.कं.: एस.सी.जी./

डॉ.एस.एम.कदम

एम.एस्सी., पी.एच.डी.

दिनांक : अ 1 • 8 1 20 21

#### नोटीस

महाविद्यालयातील सर्व अनुदानित व विनाअनुदानित विभागातील सर्व प्राध्यापक, प्रशासकीय कर्मचारी व राष्ट्रीय सेवा योजना स्वयंसेवक व एन.सी.सी. चे सर्व विद्यार्थी यांना कळविणेत येते की, रविवार दिनांक २२ ऑगस्ट २०२१ रोजी सकाळी ठीक ९.०० वाजता स्वच्छ संकल्प देश या मोहिमेअंतर्गत कार्यक्रमाचे आयोजन करण्यात आले आहे. तरी सर्वांनी वेळेत उपस्थित रहावे.

> एकः एकः म