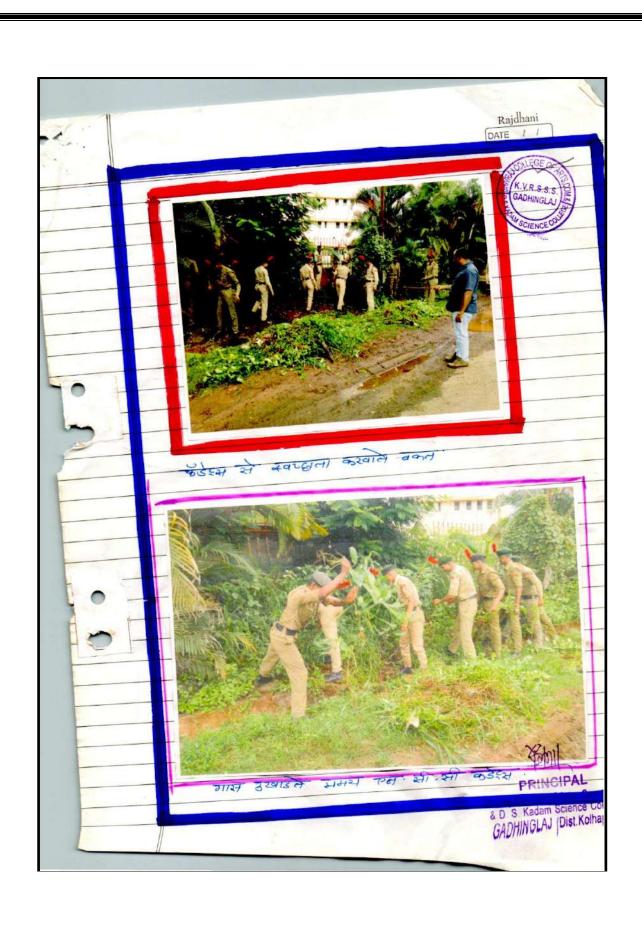

प्राचार्य,

डॉ.एस.वाय.कोतमिरे एम.एस्सी., पी.एच.डी.

दिनांक : 98/06/2096

नोटीस

क्रीडा व एन .सी .सी. विभाग

महाविद्यालयातील प्राद्यापक ,प्रशासकीय कर्मचारी व विद्यार्थी - विद्यार्थिनींना कविण्यात येते कि , क्रीडा व एन .सी. सी. विभागाच्या वतीने महाविद्लद्यायामध्ये दिनांक - १५ सप्टेंबर २०१७ रोजी सकाळी ०८:०० वाजता महाविद्यालया मध्ये एन .सी. सी विभागामार्फत " CLEANESS DRIVE " हि मोहीम राबविण्यात येणार आहे . तरी सदर ठिकाणी वेळेत उपस्तित राहून सहकार्य करावे .

Shivraj College of Arts, Commerce & D.S. Kadam Science College, GADHINGLAJ (Dist, Kolhapur)

हर माहिन के 15 तारिय की रीवरान महाविष्यालय में एन. भी भी विभाग की तरफ से स्वच्छता का आयोगन किया जाता है। 15 किए की हमारे पन सी भी खानों ने गडिंकिन बस र-इंड पर स्वच्छता मोहिम का आयोजन किया शा इस स्वच्छना मोहिम में हमारे कॉलेन के 42 छाती ने सहभाग किया था। रस कार्यक्रम के लिए हमारे कार्तन के प्रमितिपम डॉ. एस. वाम. कीतमिरे और लेक्टने आर. ही मगद्म सर के प्रीत्साहित किया गया। इस मोहिंम में हमारे प्रमुख आदिती तरफ से गडिंग्न पानिस र्रेशन के पोलीस इंनस्पेक्टर अवशुंबर पारील थे। इस मोहिम में हमारे छात्रों ने बड़ी तरकी और मनपूर्ण स्वच्छता करके स्वच्छता माहिम के कुछ बारे लगार और मेगिरिम बड़ी ही अच्छी तरह से की गई। उस मीशिम के माध्यम में उन्होंने लोगों के यह बताया की यही स्वच्छता होती है। वहीं का वातावरण बहुत अच्छा होता है। यह स्वच्छता मोहिम बढ़े ही प्रभावशाली थी। क्योंकी इस मीहिम हमारे कॉलेन के छात्र भी ये पर उत्होंने अच्छी तरह से यह मीहिम सम्राप ही The Ranul D.Magdum