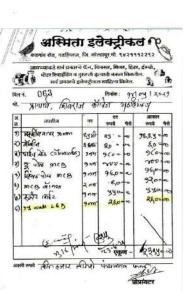

#### कार्यालयीन टिपणी

संदर्भ – एल.ई.डी.बल्ब व वायर खरेदी बील देणेस मंजूरी मिळणेबाबत.

सविनय सादर,

आपल्या महाविद्यालयामध्ये लाईट फिटींग करणेसाटी वायर व एल.ई.डी. बल्य श्री.दत्त इलेक्ट्रिकल्स, गडहिंग्लज यांचेकडून खरेटी केले असून सदर साहित्याचे वॉल रक्कम रुपये ३००० 🖈 इतके झाले आहे. तरी सदर बील देणेस मंजूरी मिळावी ही विनंती.

सविनय सादर, कि के कनिष्ट लिपीक

chequeno 137536 तर ०4021201g Buch

्रितीब्री पतन ॥ श्रे भोतिक्ष प्रवर ॥ नं. ४३० क्राताका न्यू अनुपमा इलेक्ट्रिकल्स

इलेक्ट्रिक माल व ॲंक्टर बल्ब, फॅन, ट्यूबर्व अधिकृत विकेते मेन रोठ, गठकिंगल (जि. कोल्हावूर) योग – २२२०४४, योबा, ९९२३५५५३३५