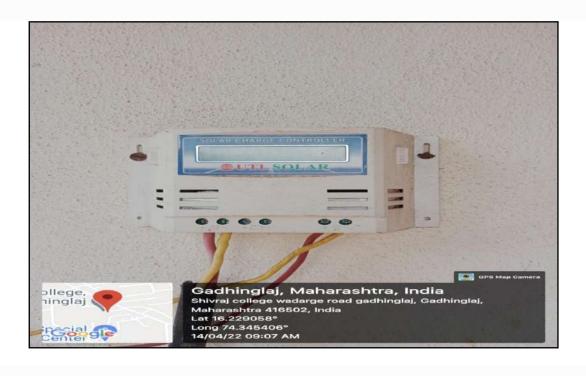

|        | electricity distribution utility.             |
| 4     | Sensor Based Energy  | Yes    | Installed timer-basedcontrol panel to Physics |
|       | Conservation         |        | lab, Principal Cabin, Administrative Office   |
| 5     | Use of LED Bulbs     | Yes    | College adopted energy efficient lighting     |
|       |                      |        | including L.E.D. based Bulbs and tube lights  |
|       |                      |        | etc. to Promote energy efficiency.            |







DIST. KOLHAPUR (MAHARASHTRA) 4165002

### 1. The Institution has Facilities For alternate sources of energy and conservation

### **Solar Energy Panels on the roof of Cultural Hall**











DIST. KOLHAPUR (MAHARASHTRA) 4165002

### **Solar Panel Control Meter**













### **Wheeling to the Grid Panel**







PRINCIPAL
Shivraj College of Arts, Porimerce &
D.S. Kadam Sofence College,
GADHINGLAJ (Dist Kolhapur)



DIST. KOLHAPUR (MAHARASHTRA) 4165002

**Solar Bulbs** : 1. Principal Cabin

2. Administrative Office











# Karmveer Vitthal Ramji Shinde Shikshan Sanstha's SHIVRAJ COLLEGE OF ARTS, COMMERCE AND D. S. KADAM SCIENCE COLLEGE, GADHINGLAJ DIST. KOLHAPUR (MAHARASHTRA) 4165002

------

### **Solar Water Heater on The Ladies Hostel**











DIST. KOLHAPUR (MAHARASHTRA) 4165002

### **Use of LED bulbs and Power efficient equipment:**

### Our College use of LED bulbs

- 1. Principal Cabin
- 2. Library
- 3. Computer laboratory
- 4. IQAC Room
- 5. Counselling Cell
- 6. Guest Room
- 7. Meeting Hall











DIST. KOLHAPUR (MAHARASHTRA