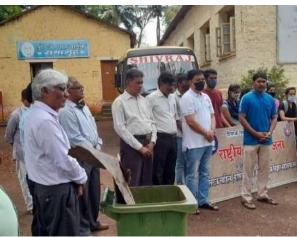

### **Cleaness Drive in College Campus**

कर्मबीर विठ्ठल रामजी शिंदे शिक्षण संस्थेचे,

शिवराज महाविद्यालय साहित्य, वाणिज्य आणि डी.एस.कदम विज्ञान महाविद्यालय, गडहिंग्लज, ता.गडहिंग्लज, ४१६५०२ (जि.कोल्हापूर)

प्राचार्य,

डॉ.एस.वाय.कोतमिरे एम.एस्सी., पी.एच.डी.

दिनांक : 98/06/2096

नोटीस

क्रीडा व एन .सी .सी. विभाग

महाविद्यालयातील प्राद्यापक ,प्रशासकीय कर्मचारी व विद्यार्थी - विद्यार्थिनींना कविण्यात येते कि , क्रीडा व एन .सी. सी. विभागाच्या वतीने महाविद्लद्यायामध्ये दिनांक - १५ सप्टेंबर २०१७ रोजी सकाळी ०८:०० वाजता महाविद्यालया मध्ये एन .सी. सी विभागामार्फत " CLEANESS DRIVE " हि मोहीम राबविण्यात येणार आहे . तरी सदर ठिकाणी वेळेत उपस्तित राहून सहकार्य करावे .

Shivraj College of Arts, Commerce & D.S. Kadam Science College, GADHINGLAJ (Dist, Kolhapur)

हर माहिन के 15 तारिय की रीवरान महाविष्यालय में एन. भी भी विभाग की तरफ से स्वच्छता का आयोगन किया जाता है। 15 किए की हमारे पन सी भी खानों ने गडिंकिन बस र-इंड पर स्वच्छता मोहिम का आयोजन किया शा इस स्वच्छना मोहिम में हमारे कॉलेन के 42 छाती ने सहभाग किया था। रस कार्यक्रम के लिए हमारे कार्तन के प्रमितिपम डॉ. एस. वाम. कीतमिरे और लेक्टने आर. ही मगद्म सर के प्रीत्साहित किया गया। इस मोहिंम में हमारे प्रमुख आदिती तरफ से गडिंग्न पानिस र्रेशन के पोलीस इंनस्पेक्टर अवशुंबर पारील थे। इस मोहिम में हमारे छात्रों ने बड़ी तरकी और मनपूर्ण स्वच्छता करके स्वच्छता माहिम के कुछ बारे लगार और मेगिरिम बड़ी ही अच्छी तरह से की गई। उस मीशिम के माध्यम में उन्होंने लोगों के यह बताया की यही स्वच्छता होती है। वहीं का वातावरण बहुत अच्छा होता है। यह स्वच्छता मोहिम बढ़े ही प्रभावशाली थी। क्योंकी इस मीहिम हमारे कॉलेन के छात्र भी ये पर उत्होंने अच्छी तरह से यह मीहिम सम्राप ही The Ranul D.Magdum