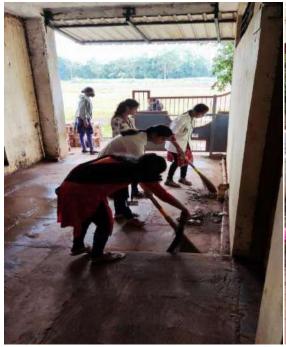

### **Cleaness Drive in College Campus**

कर्मबीर विठ्ठल रामजी शिंदे शिक्षण संस्थेचे,

शिवराज महाविद्यालय साहित्य, वाणिज्य आणि डी.एस.कदम विज्ञान महाविद्यालय, गडहिंग्लज, ता.गडहिंग्लज, ४१६५०२ (जि.कोल्हापूर)

प्राचार्य,

डॉ.एस.वाय.कोतमिरे एम.एस्सी., पी.एच.डी.

दिनांक : 98/06/2096

नोटीस

क्रीडा व एन .सी .सी. विभाग

महाविद्यालयातील प्राद्यापक ,प्रशासकीय कर्मचारी व विद्यार्थी - विद्यार्थिनींना कविण्यात येते कि , क्रीडा व एन .सी. सी. विभागाच्या वतीने महाविद्लद्यायामध्ये दिनांक - १५ सप्टेंबर २०१७ रोजी सकाळी ०८:०० वाजता महाविद्यालया मध्ये एन .सी. सी विभागामार्फत " CLEANESS DRIVE " हि मोहीम राबविण्यात येणार आहे . तरी सदर ठिकाणी वेळेत उपस्तित राहून सहकार्य करावे .

Shivraj College of Arts, Commerce & D.S. Kadam Science College, GADHINGLAJ (Dist, Kolhapur)

हर माहिन के 15 तारिय की रीवरान महाविष्यालय में एन. भी भी विभाग की तरफ से स्वच्छता का आयोगन किया जाता है। 15 किए की हमारे पन सी भी खानों ने गडिंकिन बस र-इंड पर स्वच्छता मोहिम का आयोजन किया शा इस स्वच्छना मोहिम में हमारे कॉलेन के 42 छाती ने सहभाग किया था। रस कार्यक्रम के लिए हमारे कार्तन के प्रमितिपम डॉ. एस. वाम. कीतमिरे और लेक्टने आर. ही मगद्म सर के प्रीत्साहित किया गया। इस मोहिंम में हमारे प्रमुख आदिती तरफ से गडिंग्न पानिस र्रेशन के पोलीस इंनस्पेक्टर अवशुंबर पारील थे। इस मोहिम में हमारे छात्रों ने बड़ी तरकी और मनपूर्ण स्वच्छता करके स्वच्छता माहिम के कुछ बारे लगार और मेगिरिम बड़ी ही अच्छी तरह से की गई। उस मीशिम के माध्यम में उन्होंने लोगों के यह बताया की यही स्वच्छता होती है। वहीं का वातावरण बहुत अच्छा होता है। यह स्वच्छता मोहिम बढ़े ही प्रभावशाली थी। क्योंकी इस मीहिम हमारे कॉलेन के छात्र भी ये पर उत्होंने अच्छी तरह से यह मीहिम सम्राप ही The Ranul D.Magdum