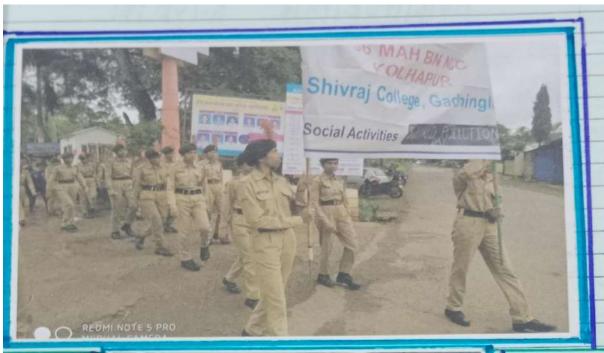

## **Tree Plantation ( 2<sup>nd</sup> Jully 2017 )**

वृक्षारोपण करताना मा.किसनराव कुराडे सर आणि विध्यार्थी

वृक्षारोपण करताना प्रशासकीय कर्मचारी आणि विध्यार्थी

## Karmveer Vitthal Ramji Shinde Shikshan Sanstha's SHIVRAJ COLLEGE OF ARTS, COMMERCE AND D. S. KADAM SCIENCE COLLEGE, GADHINGLAJ

DIST. KOLHAPUR (MAHARASHTRA) 4165002

**College Campus Tree Plantesion** 