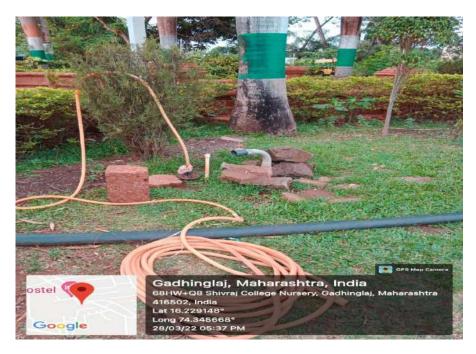

### 4. Maintenance of water and distribution system in the campus

Water tanks are maintained regularly. The water from bore well lifted to tanks placed on roof and is distributed through network of pipelines to all over the campus. The generated waste water is used for the gardening.

### **Waste water Maintenance in the campus:**