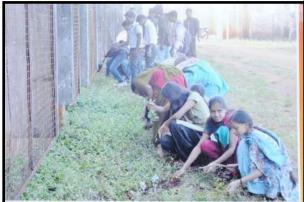

### **Cleaness Drive in College Campus**

कर्मबीर विठ्ठल रामजी शिंदे शिक्षण संस्थेचे,

शिवराज महाविद्यालय साहित्य, वाणिज्य आणि डी.एस.कदम विज्ञान महाविद्यालय, गडहिंग्लज, ता.गडहिंग्लज, ४१६५०२ (जि.कोल्हापूर)

प्राचार्य,

डॉ.एस.वाय.कोतमिरे एम.एस्सी., पी.एच.डी.

दिनांक : 98/06/2096

नोटीस

क्रीडा व एन .सी .सी. विभाग

महाविद्यालयातील प्राद्यापक ,प्रशासकीय कर्मचारी व विद्यार्थी - विद्यार्थिनींना कविण्यात येते कि , क्रीडा व एन .सी. सी. विभागाच्या वतीने महाविद्लद्यायामध्ये दिनांक - १५ सप्टेंबर २०१७ रोजी सकाळी ०८:०० वाजता महाविद्यालया मध्ये एन .सी. सी विभागामार्फत " CLEANESS DRIVE " हि मोहीम राबविण्यात येणार आहे . तरी सदर ठिकाणी वेळेत उपस्तित राहून सहकार्य करावे .

Shivraj College of Arts, Commerce & D.S. Kadam Science College, GADHINGLAJ (Dist, Kolhapur)

हर माहिन के 15 तारिय की रीवरान महाविष्यालय में एन. भी भी विभाग की तरफ से स्वच्छता का आयोगन किया जाता है। 15 किए की हमारे पन सी भी खानों ने गडिंकिन बस र-इंड पर स्वच्छता मोहिम का आयोजन किया शा इस स्वच्छना मोहिम में हमारे कॉलेन के 42 छाती ने सहभाग किया था। रस कार्यक्रम के लिए हमारे कार्तन के प्रमितिपम डॉ. एस. वाम. कीतमिरे और लेक्टने आर. ही मगद्म सर के प्रीत्साहित किया गया। इस मोहिंम में हमारे प्रमुख आदिती तरफ से गडिंग्न पानिस र्रेशन के पोलीस इंनस्पेक्टर अवशुंबर पारील थे। इस मोहिम में हमारे छात्रों ने बड़ी तरकी और मनपूर्ण स्वच्छता करके स्वच्छता माहिम के कुछ बारे लगार और मेगिरिम बड़ी ही अच्छी तरह से की गई। उस मीशिम के माध्यम में उन्होंने लोगों के यह बताया की यही स्वच्छता होती है। वहीं का वातावरण बहुत अच्छा होता है। यह स्वच्छता मोहिम बढ़े ही प्रभावशाली थी। क्योंकी इस मीहिम हमारे कॉलेन के छात्र भी ये पर उत्होंने अच्छी तरह से यह मीहिम सम्राप ही The Ranul D.Magdum