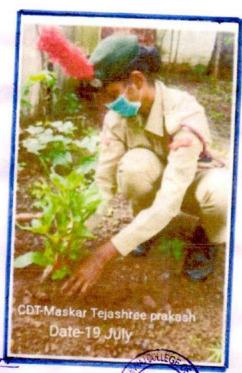

## **Tree Plantation ( 2<sup>nd</sup> Jully 2017 )**

वृक्षारोपण करताना मा.किसनराव कुराडे सर आणि विध्यार्थी

वृक्षारोपण करताना प्रशासकीय कर्मचारी आणि विध्यार्थी

## Karmveer Vitthal Ramji Shinde Shikshan Sanstha's SHIVRAJ COLLEGE OF ARTS, COMMERCE AND D. S. KADAM SCIENCE COLLEGE, GADHINGLAJ

DIST. KOLHAPUR (MAHARASHTRA) 4165002

**College Campus Tree Plantesion** 