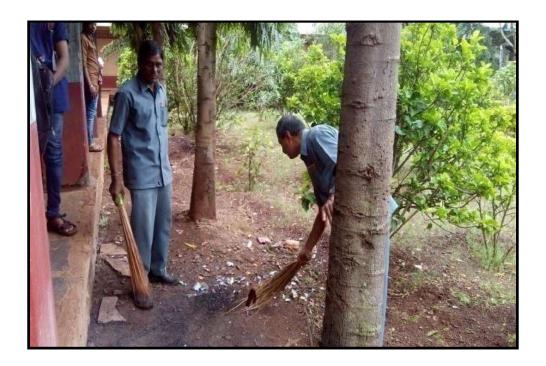

### **Cleaness Drive in College Campus**

कर्मबीर विठ्ठल रामजी शिंदे शिक्षण संस्थेचे,

शिवराज महाविद्यालय साहित्य, वाणिज्य आणि डी.एस.कदम विज्ञान महाविद्यालय, गडहिंग्लज, ता.गडहिंग्लज, ४१६५०२ (जि.कोल्हापूर)

प्राचार्य,

डॉ.एस.वाय.कोतमिरे एम.एस्सी., पी.एच.डी.

दिनांक : 98/06/2096

नोटीस

क्रीडा व एन .सी .सी. विभाग

महाविद्यालयातील प्राद्यापक ,प्रशासकीय कर्मचारी व विद्यार्थी - विद्यार्थिनींना कविण्यात येते कि , क्रीडा व एन .सी. सी. विभागाच्या वतीने महाविद्लद्यायामध्ये दिनांक - १५ सप्टेंबर २०१७ रोजी सकाळी ०८:०० वाजता महाविद्यालया मध्ये एन .सी. सी विभागामार्फत " CLEANESS DRIVE " हि मोहीम राबविण्यात येणार आहे . तरी सदर ठिकाणी वेळेत उपस्तित राहून सहकार्य करावे .