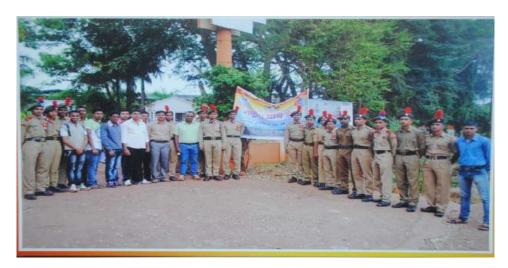

प्राचार्य,

डॉ.एस.वाय.कोतमिरे एम.एस्सी., पी.एच.डी.

दिनांक : 98/06/2096

नोटीस

क्रीडा व एन .सी .सी. विभाग

महाविद्यालयातील प्राद्यापक ,प्रशासकीय कर्मचारी व विद्यार्थी - विद्यार्थिनींना कविण्यात येते कि , क्रीडा व एन .सी. सी. विभागाच्या वतीने महाविद्लद्यायामध्ये दिनांक - १५ सप्टेंबर २०१७ रोजी सकाळी ०८:०० वाजता महाविद्यालया मध्ये एन .सी. सी विभागामार्फत " CLEANESS DRIVE " हि मोहीम राबविण्यात येणार आहे . तरी सदर ठिकाणी वेळेत उपस्तित राहून सहकार्य करावे .

Shivraj College of Arts, Commerce & D.S. Kadam Science College, GADHINGLAJ (Dist, Kolhapur)

हर माहिन के 15 तारिय की रीवरान महाविष्यालय में एन. भी भी विभाग की तरफ से स्वच्छता का आयोगन किया जाता है। 15 किए की हमारे पन सी भी खानों ने गडिंकिन बस र-इंड पर स्वच्छता मोहिम का आयोजन किया शा इस स्वच्छना मोहिम में हमारे कॉलेन के 42 छाती ने सहभाग किया था। रस कार्यक्रम के लिए हमारे कार्तन के प्रमितिपम डॉ. एस. वाम. कीतमिरे और लेक्टने आर. ही मगद्म सर के प्रीत्साहित किया गया। इस मोहिंम में हमारे प्रमुख आदिती तरफ से गडिंग्न पानिस र्रेशन के पोलीस इंनस्पेक्टर अवशुंबर पारील थे। इस मोहिम में हमारे छात्रों ने बड़ी तरकी और मनपूर्ण स्वच्छता करके स्वच्छता माहिम के कुछ बारे लगार और मेगिरिम बड़ी ही अच्छी तरह से की गई। उस मीशिम के माध्यम में उन्होंने लोगों के यह बताया की यही स्वच्छता होती है। वहीं का वातावरण बहुत अच्छा होता है। यह स्वच्छता मोहिम बढ़े ही प्रभावशाली थी। क्योंकी इस मीहिम हमारे कॉलेन के छात्र भी ये पर उत्होंने अच्छी तरह से यह मीहिम सम्राप ही The Ranul D.Magdum