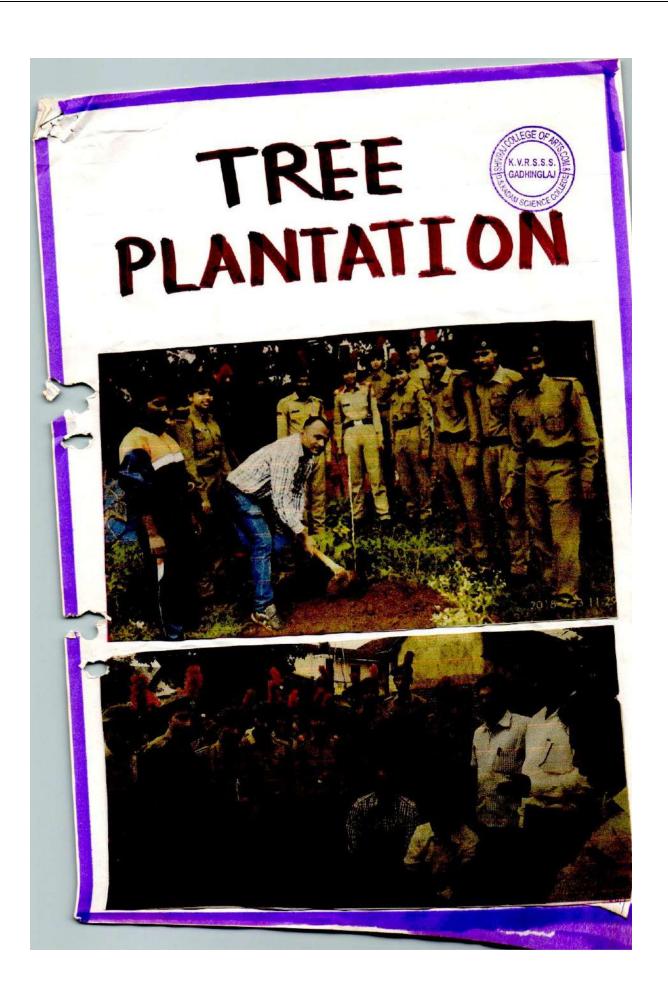

## नोटीस

शिवराज महाविद्यालयातील राष्ट्रीय सेवा योजना विभागातील सर्व स्वयंसेवकांना कळवण्यात, येते की 2 जुलै 2017 रोजी सकाळी दहा वाजता<sup>7</sup> कॉलेज परिसरामध्ये '**वृक्षारोपण आणि श्रमदान अभियान'** आयोजित केली आहे.या कार्यक्रमासाठी मा.अनिलराव कुराडे उपस्थित राहणार आहेत. तरी सर्व विद्यार्थ्यांनी वेळेवर उपस्थित रहावे.

## **Tree Plantation ( 2<sup>nd</sup> Jully 2017 )**

वृक्षारोपण करताना मा.किसनराव कुराडे सर आणि विध्यार्थी

वृक्षारोपण करताना प्रशासकीय कर्मचारी आणि विध्यार्थी