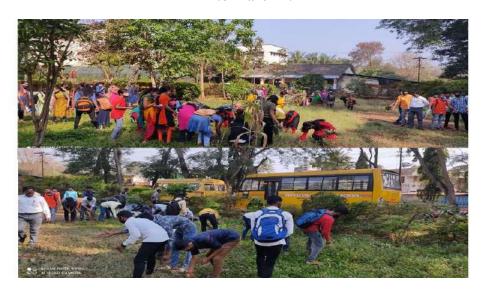

## **Tree Plantation ( 2<sup>nd</sup> Jully 2017 )**

वृक्षारोपण करताना मा.किसनराव कुराडे सर आणि विध्यार्थी

वृक्षारोपण करताना प्रशासकीय कर्मचारी आणि विध्यार्थी

## Karmveer Vitthal Ramji Shinde Shikshan Sanstha's SHIVRAJ COLLEGE OF ARTS, COMMERCE AND D. S. KADAM SCIENCE COLLEGE, GADHINGLAJ

DIST. KOLHAPUR (MAHARASHTRA) 4165002

**College Campus Tree Plantesion** 