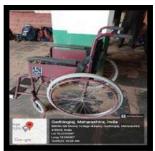

- To maintain a separate record of Divyang students.
- Special treatment is given during the admission process.
- Special provision of concession in admission fee, Examination fee & Bus Traveling Pass, Book bank facility.
- Celebration of "Divyang Day" on 3<sup>rd</sup> December.
- To make available reading material in pdf format to blind student.
- To provide separate human assistance like reader, writer during examination to Divyang.
- Provision of wheelchair & walker are made available in the college campus.
- Provision of Ramp

Celebration of "Divyang Day" on 3<sup>rd</sup> December. Separate human assistance, reader, and writer.

Provision of wheelchair.