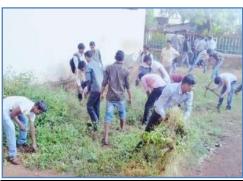

| 3 |            | Tree Plantation                                           |                  |     |
|---|------------|-----------------------------------------------------------|------------------|-----|
|   | Environme  | College and Play Ground area (NSS).                       |                  | 250 |
|   | n <u>t</u> | Distribution of seed balls (BBA)                          |                  |     |
|   |            | Guddai Mandir and Samangad area (M.Sc                     |                  |     |
|   |            | Chemistry)                                                |                  |     |
| 4 | SwachataA  | Swachhata Bharat Abhiyan – N.C.C.                         |                  |     |
|   | abhiyan    |                                                           | 11 <sup>TH</sup> | 50  |
|   |            |                                                           | Novembe          |     |
|   |            | College Campus Swachhata by NSS.                          | r 2018           |     |
|   |            |                                                           | 14 <sup>th</sup> | 250 |
|   |            | <ul> <li>College Play Ground Swachhata by NSS.</li> </ul> | August           |     |
|   |            | Conlege Flay Ground Swaciniata by 1933.                   | 2018             |     |
|   |            |                                                           | 24 <sup>th</sup> | 250 |
|   |            |                                                           | Septembe         |     |
|   |            |                                                           | r 2018           |     |