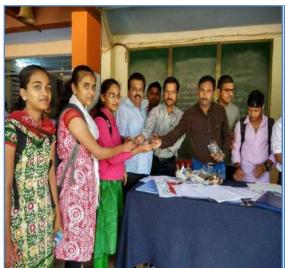

| 3 |            | Tree Plantation                                           |                  |     |
|---|------------|-----------------------------------------------------------|------------------|-----|
|   | Environme  | College and Play Ground area (NSS).                       |                  | 250 |
|   | n <u>t</u> | Distribution of seed balls (BBA)                          |                  |     |
|   |            | Guddai Mandir and Samangad area (M.Sc                     |                  |     |
|   |            | Chemistry)                                                |                  |     |
| 4 | SwachataA  | Swachhata Bharat Abhiyan – N.C.C.                         |                  |     |
|   | abhiyan    |                                                           | 11 <sup>TH</sup> | 50  |
|   |            |                                                           | Novembe          |     |
|   |            | College Campus Swachhata by NSS.                          | r 2018           |     |
|   |            |                                                           | 14 <sup>th</sup> | 250 |
|   |            | <ul> <li>College Play Ground Swachhata by NSS.</li> </ul> | August           |     |
|   |            | Conlege Flay Ground Swaciniata by 1933.                   | 2018             |     |
|   |            |                                                           | 24 <sup>th</sup> | 250 |
|   |            |                                                           | Septembe         |     |
|   |            |                                                           | r 2018           |     |