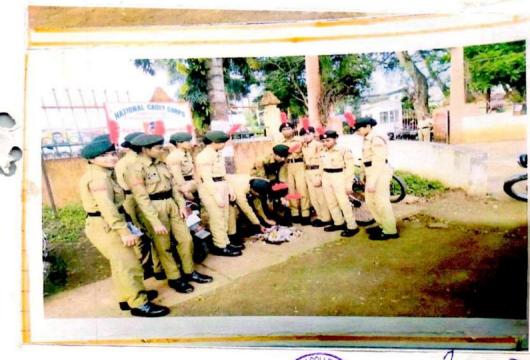

### **Cleaness Drive in College Campus**

कर्मबीर विठ्ठल रामजी शिंदे शिक्षण संस्थेचे,

शिवराज महाविद्यालय साहित्य, वाणिज्य आणि डी.एस.कदम विज्ञान महाविद्यालय, गडहिंग्लज, ता.गडहिंग्लज, ४१६५०२ (जि.कोल्हापूर)

प्राचार्य,

डॉ.एस.वाय.कोतमिरे एम.एस्सी., पी.एच.डी.

दिनांक : 98/06/2096

नोटीस

क्रीडा व एन .सी .सी. विभाग

महाविद्यालयातील प्राद्यापक ,प्रशासकीय कर्मचारी व विद्यार्थी - विद्यार्थिनींना कविण्यात येते कि , क्रीडा व एन .सी. सी. विभागाच्या वतीने महाविद्लद्यायामध्ये दिनांक - १५ सप्टेंबर २०१७ रोजी सकाळी ०८:०० वाजता महाविद्यालया मध्ये एन .सी. सी विभागामार्फत " CLEANESS DRIVE " हि मोहीम राबविण्यात येणार आहे . तरी सदर ठिकाणी वेळेत उपस्तित राहून सहकार्य करावे .

Shivraj College of Arts, Commerce & D.S. Kadam Science College, GADHINGLAJ (Dist, Kolhapur)

हर माहिन के 15 तारिय की रीवरान महाविष्यालय में एन. भी भी विभाग की तरफ से स्वच्छता का आयोगन किया जाता है। 15 किए की हमारे पन सी भी खानों ने गडिंकिन बस र-इंड पर स्वच्छता मोहिम का आयोजन किया शा इस स्वच्छना मोहिम में हमारे कॉलेन के 42 छाती ने सहभाग किया था। रस कार्यक्रम के लिए हमारे कार्तन के प्रमितिपम डॉ. एस. वाम. कीतमिरे और लेक्टने आर. ही मगद्म सर के प्रीत्साहित किया गया। इस मोहिंम में हमारे प्रमुख आदिती तरफ से गडिंग्न पानिस र्रेशन के पोलीस इंनस्पेक्टर अवशुंबर पारील थे। इस मोहिम में हमारे छात्रों ने बड़ी तरकी और मनपूर्ण स्वच्छता करके स्वच्छता माहिम के कुछ बारे लगार और मेगिरिम बड़ी ही अच्छी तरह से की गई। उस मीशिम के माध्यम में उन्होंने लोगों के यह बताया की यही स्वच्छता होती है। वहीं का वातावरण बहुत अच्छा होता है। यह स्वच्छता मोहिम बढ़े ही प्रभावशाली थी। क्योंकी इस मीहिम हमारे कॉलेन के छात्र भी ये पर उत्होंने अच्छी तरह से यह मीहिम सम्राप ही The Ranul D.Magdum