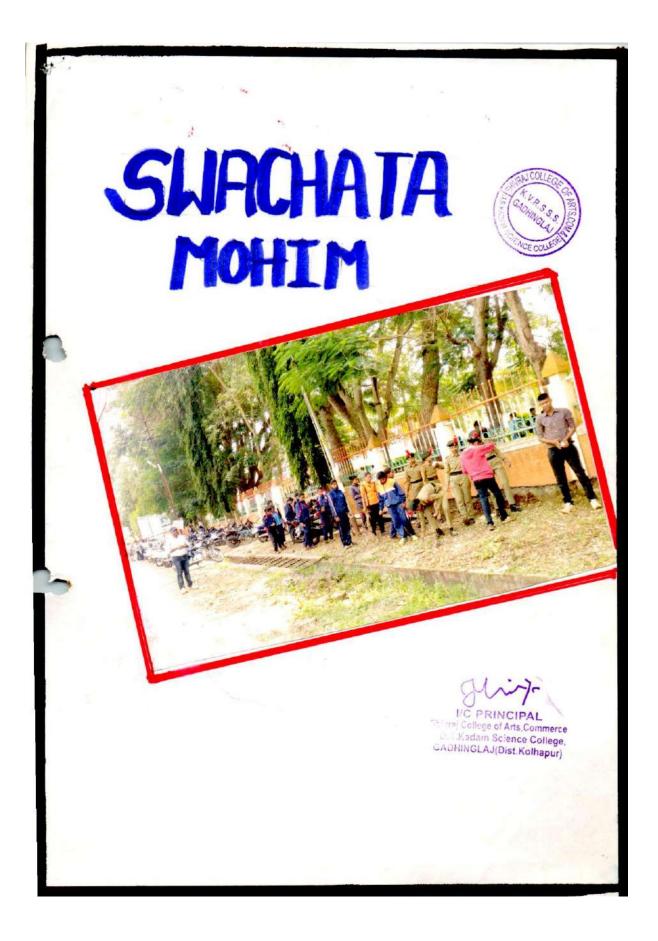

### **Cleaness Drive in College Campus**

कर्मबीर विठ्ठल रामजी शिंदे शिक्षण संस्थेचे,

शिवराज महाविद्यालय साहित्य, वाणिज्य आणि डी.एस.कदम विज्ञान महाविद्यालय, गडहिंग्लज, ता.गडहिंग्लज, ४१६५०२ (जि.कोल्हापूर)

प्राचार्य,

डॉ.एस.वाय.कोतमिरे एम.एस्सी., पी.एच.डी.

दिनांक : 98/06/2096

नोटीस

क्रीडा व एन .सी .सी. विभाग

महाविद्यालयातील प्राद्यापक ,प्रशासकीय कर्मचारी व विद्यार्थी - विद्यार्थिनींना कविण्यात येते कि , क्रीडा व एन .सी. सी. विभागाच्या वतीने महाविद्लद्यायामध्ये दिनांक - १५ सप्टेंबर २०१७ रोजी सकाळी ०८:०० वाजता महाविद्यालया मध्ये एन .सी. सी विभागामार्फत " CLEANESS DRIVE " हि मोहीम राबविण्यात येणार आहे . तरी सदर ठिकाणी वेळेत उपस्तित राहून सहकार्य करावे .

Shivraj College of Arts, Commerce & D.S. Kadam Science College, GADHINGLAJ (Dist, Kolhapur)

हर माहिन के 15 तारिय की रीवरान महाविष्यालय में एन. भी भी विभाग की तरफ से स्वच्छता का आयोगन किया जाता है। 15 किए की हमारे पन सी भी खानों ने गडिंकिन बस र-इंड पर स्वच्छता मोहिम का आयोजन किया शा इस स्वच्छना मोहिम में हमारे कॉलेन के 42 छाती ने सहभाग किया था। रस कार्यक्रम के लिए हमारे कार्तन के प्रमितिपम डॉ. एस. वाम. कीतमिरे और लेक्टने आर. ही मगद्म सर के प्रीत्साहित किया गया। इस मोहिंम में हमारे प्रमुख आदिती तरफ से गडिंग्न पानिस र्रेशन के पोलीस इंनस्पेक्टर अवशुंबर पारील थे। इस मोहिम में हमारे छात्रों ने बड़ी तरकी और मनपूर्ण स्वच्छता करके स्वच्छता माहिम के कुछ बारे लगार और मेगिरिम बड़ी ही अच्छी तरह से की गई। उस मीशिम के माध्यम में उन्होंने लोगों के यह बताया की यही स्वच्छता होती है। वहीं का वातावरण बहुत अच्छा होता है। यह स्वच्छता मोहिम बढ़े ही प्रभावशाली थी। क्योंकी इस मीहिम हमारे कॉलेन के छात्र भी ये पर उत्होंने अच्छी तरह से यह मीहिम सम्राप ही The Ranul D.Magdum