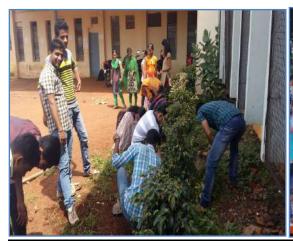

## 2018 - 2019

| Sr. | Title of  | Subject                                                    | Period    | Partic |
|-----|-----------|------------------------------------------------------------|-----------|--------|
| No  | programme |                                                            |           | ipate  |
| 1   |           | Environment and Plastic Ban:                               |           |        |
|     | Workshop  | • Dr.P.D.Raut – Importance of Environmental                | Date -    | 100    |
|     |           | education.                                                 | 2nd       |        |
|     |           | <ul> <li>Dr.AasavariJadhaw – Solid waste source</li> </ul> | February, |        |
|     |           | and impact on Human life.                                  | 2019      |        |
|     |           | SonalChande – Plastic pollution and ban                    |           |        |
|     |           | and its management.                                        |           |        |
|     |           | • Dr. Pallavi Bhosale – Environmental laws                 |           |        |
|     |           | and byelaw.                                                |           |        |
| 2   |           | One day workshop on understanding climate                  |           |        |
|     |           | change and sustainable Development Goals for               | Date -    | 200    |
|     |           | safer planet and sustainable future:                       | 11th      |        |
|     |           | AadityaPundir – Teacher Training                           | January,  |        |
|     |           | programme on Climate Change and the                        | 2019      |        |
|     |           | climate reality.                                           |           |        |
|     |           | • Dr. Nandini Deshamukha – Objective of                    |           |        |
|     |           | Sustainable Development.                                   |           |        |
|     |           | • Shital Antil – A mobile app for teaching                 |           |        |
|     |           | environment.                                               |           |        |

| 3 |            | Tree Plantation                                           |                  |     |
|---|------------|-----------------------------------------------------------|------------------|-----|
|   | Environme  | College and Play Ground area (NSS).                       |                  | 250 |
|   | n <u>t</u> | Distribution of seed balls (BBA)                          |                  |     |
|   |            | Guddai Mandir and Samangad area (M.Sc                     |                  |     |
|   |            | Chemistry)                                                |                  |     |
| 4 | SwachataA  | Swachhata Bharat Abhiyan – N.C.C.                         |                  |     |
|   | abhiyan    |                                                           | 11 <sup>TH</sup> | 50  |
|   |            |                                                           | Novembe          |     |
|   |            | College Campus Swachhata by NSS.                          | r 2018           |     |
|   |            |                                                           | 14 <sup>th</sup> | 250 |
|   |            | <ul> <li>College Play Ground Swachhata by NSS.</li> </ul> | August           |     |
|   |            | Conlege Flay Ground Swaciniata by 1933.                   | 2018             |     |
|   |            |                                                           | 24 <sup>th</sup> | 250 |
|   |            |                                                           | Septembe         |     |
|   |            |                                                           | r 2018           |     |