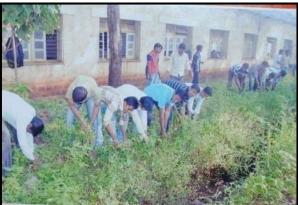

## नोटीस

शिवराज महाविद्यालयातील राष्ट्रीय सेवा योजना विभागातील सर्व स्वयं सेवकांना कळवण्यात, येते की 24 सप्टेंबर राष्ट्रीय सेवा योजना दिनानिमित्त 24/01 / 2017 रोजी सकाळी दहा वाजता कॉलेज परिसर स्वच्छता अभियान' आयोजित केली आहे .या कार्यक्रमासाठी मा.अनिलराव कुराडे उपस्थित राहणार आहेत. तरी सर्व विद्यार्थ्यांनी वेळेवर उपस्थित रहावे .

## College Campus SwachataAabhiyan

स्वच्छता करताना विध्यार्थी व प्रशासकीय कर्मचारी

स्वच्छता करताना प्राध्यापक व प्रशासकीय कर्मचारी