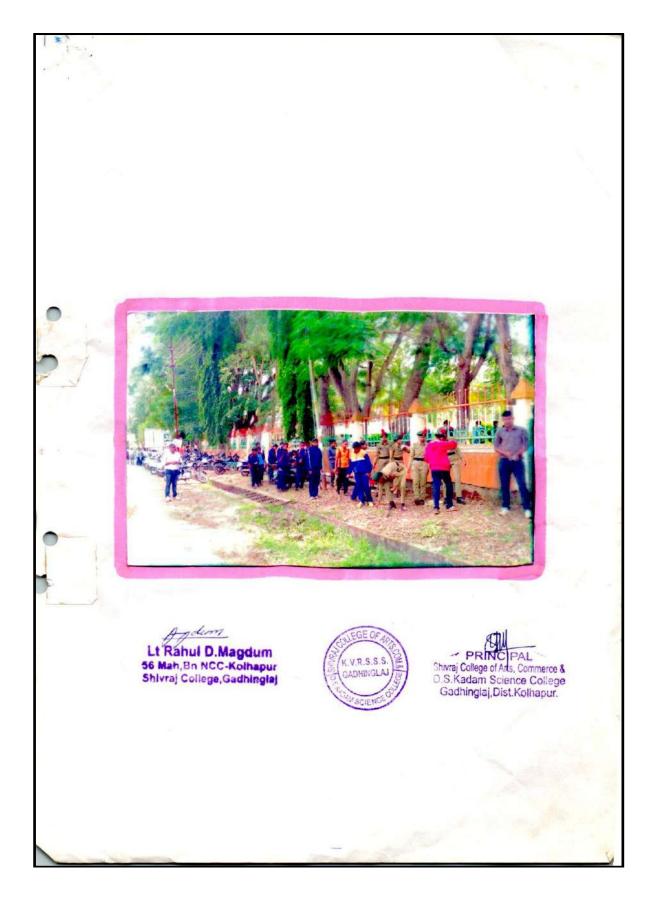

प्राचार्य,

डॉ.एस.वाय.कोतमिरे एम.एस्सी., पी.एच.डी.

दिनांक : 98/06/2096

नोटीस

क्रीडा व एन .सी .सी. विभाग

महाविद्यालयातील प्राद्यापक ,प्रशासकीय कर्मचारी व विद्यार्थी - विद्यार्थिनींना कविण्यात येते कि , क्रीडा व एन .सी. सी. विभागाच्या वतीने महाविद्लद्यायामध्ये दिनांक - १५ सप्टेंबर २०१७ रोजी सकाळी ०८:०० वाजता महाविद्यालया मध्ये एन .सी. सी विभागामार्फत " CLEANESS DRIVE " हि मोहीम राबविण्यात येणार आहे . तरी सदर ठिकाणी वेळेत उपस्तित राहून सहकार्य करावे .

Shivraj College of Arts, Commerce & D.S. Kadam Science College, GADHINGLAJ (Dist, Kolhapur)

हर माहिन के 15 तारिय की रीवरान महाविष्यालय में एन. भी भी विभाग की तरफ से स्वच्छता का आयोगन किया जाता है। 15 किए की हमारे पन सी भी खानों ने गडिंकिन बस र-इंड पर स्वच्छता मोहिम का आयोजन किया शा इस स्वच्छना मोहिम में हमारे कॉलेन के 42 छाती ने सहभाग किया था। रस कार्यक्रम के लिए हमारे कार्तन के प्रमितिपम डॉ. एस. वाम. कीतमिरे और लेक्टने आर. ही मगद्म सर के प्रीत्साहित किया गया। इस मोहिंम में हमारे प्रमुख आदिती तरफ से गडिंग्न पानिस र्रेशन के पोलीस इंनस्पेक्टर अवशुंबर पारील थे। इस मोहिम में हमारे छात्रों ने बड़ी तरकी और मनपूर्ण स्वच्छता करके स्वच्छता माहिम के कुछ बारे लगार और मेगिरिम बड़ी ही अच्छी तरह से की गई। उस मीशिम के माध्यम में उन्होंने लोगों के यह बताया की यही स्वच्छता होती है। वहीं का वातावरण बहुत अच्छा होता है। यह स्वच्छता मोहिम बढ़े ही प्रभावशाली थी। क्योंकी इस मीहिम हमारे कॉलेन के छात्र भी ये पर उत्होंने अच्छी तरह से यह मीहिम सम्राप ही The Ranul D.Magdum