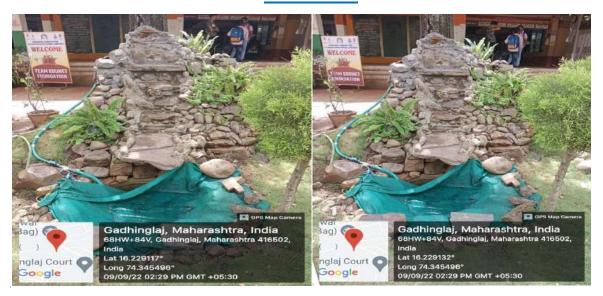

Recently the institute developed a Rock Garden at the entrance of the institute which adds a new feather on the hat of the institute. This rock garden is more beautiful and aesthetic due to small sized flowering plants arranged in between big sized rocks.