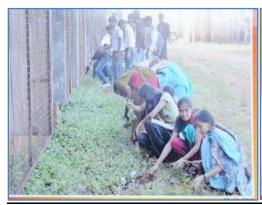

## College Campus SwachataAabhiyan

स्वच्छता करताना विध्यार्थी व प्रशासकीय कर्मचारी

स्वच्छता करताना प्राध्यापक व प्रशासकीय कर्मचारी

## नोटीस

शिवराज महाविद्यालयातील राष्ट्रीय सेवा योजना विभागातील सर्व स्वयं सेवकांना कळवण्यात, येते की 24 सप्टेंबर राष्ट्रीय सेवा योजना दिनानिमित्त 24/01 / 2017 रोजी सकाळी दहा वाजता कॉलेज परिसर स्वच्छता अभियान' आयोजित केली आहे .या कार्यक्रमासाठी मा.अनिलराव कुराडे उपस्थित राहणार आहेत. तरी सर्व विद्यार्थ्यांनी वेळेवर उपस्थित रहावे .