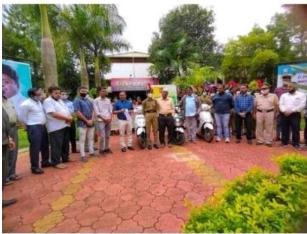

त्र अनंत पाटील, अॅड दिग्विजय कुराडे,प्राचार्य कदम सर, प्रा आदाते, संभाजी खोत व शिक्षक विद्यार्थी हजर होते. सदर घरटी महाविद्यालयाच्या निसर्ग रम्य कॅम्पस मध्ये स्थानापित करण्यात येणार आहेत..

















DIST. KOLHAPUR (MAHARASHTRA) 4165002

NSS and NCC Unit organizes a Camp for the promotion and awareness to use Electrical Vehicles.



#### 

नोटीस

भाविकातमातील वरीमा, बनिम्ब व विमानपुर्वामा विभागील सर्व प्रामानमा, प्रशासकीय वर्गमानी व विकासी मांगा स्वादीम्मात की ची, पार्वाचन प्रांत्रकीय व शीवान करणायान पुर्वामीनपूर इतेकृतिका दुवानी (Eco-friendly Vehicles) वाप्यानंत्रकी मार्गदान वरणायानी पुत्रकार विरास २५/०५/२०२९ रोजी सम्बादी विक १०.०० वामात स्वावेकायों आधीवन करणाया जातीने आहे. तरी तार्वाचे केवेल उपस्थित रहाये.

ठिकाण - भश्यविद्यालयाचे प्रवेशकार आयोजक - एन.एस.एस. व एन.सी.सी. विचान













DIST. KOLHAPUR (MAHARASHTRA) 4165002

SwachaSankalp Desha Aabhiyan



कर्मवीर विद्उल रामजी शिंदे शिक्षण संस्थेचे, शिवराज महाविद्यालय साहित्य, वाणिज्य आणि डी.एस.कदम विज्ञान महाविद्यालय, गडहिंग्लज, ता.गडहिंग्लज, ४१६५०२ (जि.कोल्हापूर)

प्राचार्य (ऑ) : २२२३३३

संस्थापक : खास. कै.आर.एस.तथा बाळासाहेब माने M.P.

मा.प्रा.के.व्ही.कुराडे

एम.ए., एम.फिल जावक.कं.: एस.सी.जी./

डॉ.एस.एम.कदम

एम.एस्सी., पी.एच.डी.

दिनांक : अ 1 • 8 1 20 21

#### नोटीस

महाविद्यालयातील सर्व अनुदानित व विनाअनुदानित विभागातील सर्व प्राध्यापक, प्रशासकीय कर्मचारी व राष्ट्रीय सेवा योजना स्वयंसेवक व एन.सी.सी. चे सर्व विद्यार्थी यांना कळविणेत येते की, रविवार दिनांक २२ ऑगस्ट २०२१ रोजी सकाळी ठीक ९.०० वाजता स्वच्छ संकल्प देश या मोहिमेअंतर्गत कार्यक्रमाचे आयोजन करण्यात आले आहे. तरी सर्वांनी वेळेत उपस्थित रहावे.

> एकः एकः म्