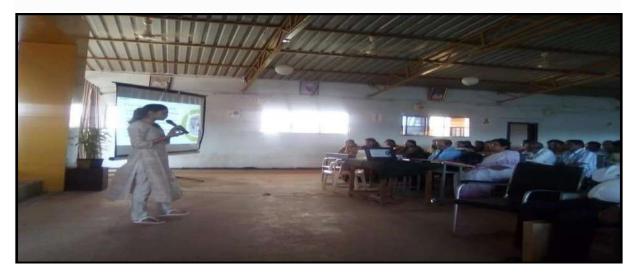

#### KarmveerVitthalRamji ShindeShikshan Sanstha's SHIVRAJ COLLEGE OF ARTS, COMMERCE AND D. S. KADAM SCIENCE COLLEGE, GADHINGLAJ

DIST. KOLHAPUR (MAHARASHTRA) 4165002

Workshop on Climate change and Sustainable development Goals for safer planet and a Sustainable **Future** 

#### नोटीस

महाविद्यालयातील सर्व प्राध्यापक / प्रशासकीय कर्मचारी यांना कळविणेत येते की,- दिनांक ११ जानेवारी, २०१९ रोजी आपल्या महाविद्यालयात प्राणिशास्त्र विभाग शिवराज महाविद्यालय व The Climate Reality Project, India यांच्या सहकायनि Teachers Training Programme on Climate Change & Sustainable Developments Goals For Safer Planet and a Sustainable Future हे वर्कशॉप होणार आहे. सदर वर्कशॉमध्ये The Climate Project Foundation चे (Country Manager) मा.आदित्य पुंडीर व डॉ.नंदिनी देशमुख (District Manager, Mumbai) हे मार्गदर्शन करणार आहेत. सदर वर्कशापमध्ये गडहिंग्लज, आजरा, चंदगड, निपाणी, संकेश्वर, गारगोटी विभागातून प्राध्यापक, संस्था, कारखाना प्रतिनिधी व प्रगतशील शेतकरी सहभागी होणार आहेत.

#### दिनांक ११ जानेवारी, २०१९ रोजी शिवराज महाविद्यालय, गडहिंग्लज येथे Teachers Training Programme on Cliate Change and Sustainable Development Goals या विषयावर कार्यशाळा

दिनांक ११ जानेवारी, २०१९ रोजी शिवराज महाविद्यालय, गडहिंग्लज येथे Teachers Training Programme on Cliate Change and Sustainable Development Goals या विषयावर कार्यशाळा आयोजित केली आहे. सदर कार्यशाळेमध्ये मधील तज्ञ मार्गदर्शन करणार आहेत.