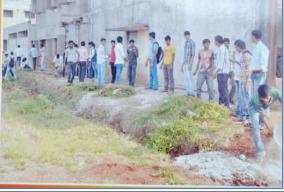

महाविद्यालयातील सर्व विद्यार्थी - विद्यार्थिनींना कळविण्यात येते कि क्रीडा व एन सी सी विभागाच्यावतीने दिनांक १९ सप्टेंबर २०१८ रोजी सकाळी ठीक ८ : वा शिवराज कॉलेज कॅम्पस एरिया व वडरगे रोड येथे स्वच्छता मोहिमेचे आयोजन करण्यात आले आहे तरी सर्वानी सदर ठिकाणी वेळेत उपस्तित राहावे।

दि 19 सप्टेंबर 2018 रोजी स्वच्छता ही सेवाच्या भंतर्गतः शिवराज कॉलेज कॅम्पस एरिया व वडरगे शेडच्या साईटला स्वच्छता मोहिम राबक्ती.

या कार्यक्रमास शिवराज महाविद्याख्याचे एन.सी.सी विभागातार्प हि स्वच्छना मोहिम शववण्यान भाली. यावेळी आमच्या कॉलजेचे ए.एन. भो. अपस्थित। उपस्थित होते. व एन. सी.सी. चे 49 कॅडेस्स सहभान्नी होते.

मठादूम सरांनी वॉडेट्सना स्वच्छना मोहिनं विषयी मार्गदर्शन केले. व त्यांच्या मार्गदर्शनाखानी ही स्वच्छना मोहिन योग्य प्रकारे पार पडली.

CART Rahul D.Magdum 56 Mah,Bn NCC-Kolhapur Shivraj College,Gadhinglaj COLEGE OF STATE OF ST