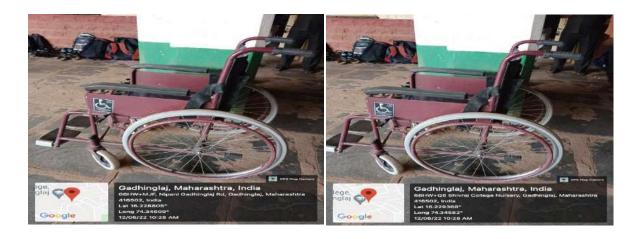

- To maintain a separate record of Divyang students.
- Special treatment is given during the admission process.
- Special provision of concession in admission fee, Examination fee & Bus Traveling Pass, Book bank facility.
- Celebration of "Divyang Day" on 3<sup>rd</sup> December.
- To make available reading material in pdf format to blind student.
- To provide separate human assistance like reader, writer during examination to Divyang.
- Provision of wheelchair & walker are made available in the college campus.
- Provision of Ramp

Celebration of "Divyang Day" on 3<sup>rd</sup> December. Separate human assistance, reader, and writer.

Provision of wheelchair.