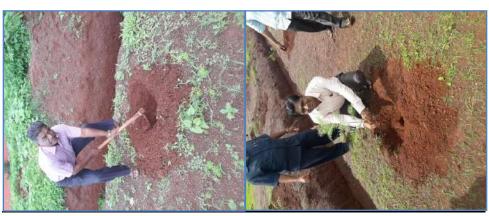

## **Tree Plantation ( 2<sup>nd</sup> Jully 2017 )**

वृक्षारोपण करताना मा.किसनराव कुराडे सर आणि विध्यार्थी

वृक्षारोपण करताना प्रशासकीय कर्मचारी आणि विध्यार्थी