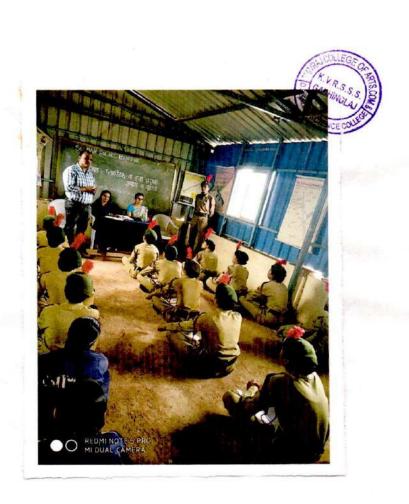

#### नोटीस

महाविद्यालयातील सर्व प्राध्यापक / प्रशासकीय कर्मचारी यांना कळविणेत येते की,- दिनांक ११ जानेवारी, २०१९ रोजी आपल्या महाविद्यालयात प्राणिशास्त्र विभाग शिवराज महाविद्यालय व The Climate Reality Project, India यांच्या सहकायनि Teachers Training Programme on Climate Change & Sustainable Developments Goals For Safer Planet and a Sustainable Future हे वर्कशॉप होणार आहे. सदर वर्कशॉमध्ये The Climate Project Foundation चे (Country Manager) मा.आदित्य पुंडीर व डॉ.नंदिनी देशमुख (District Manager, Mumbai) हे मार्गदर्शन करणार आहेत. सदर वर्कशापमध्ये गडहिंग्लज, आजरा, चंदगड, निपाणी, संकेश्वर, गारगोटी विभागातून प्राध्यापक, संस्था, कारखाना प्रतिनिधी व प्रगतशील शेतकरी सहभागी होणार आहेत.

#### दिनांक ११ जानेवारी, २०१९ रोजी शिवराज महाविद्यालय, गडहिंग्लज येथे Teachers Training Programme on Cliate Change and Sustainable Development Goals या विषयावर कार्यशाळा

दिनांक ११ जानेवारी, २०१९ रोजी शिवराज महाविद्यालय, गडहिंग्लज येथे Teachers Training Programme on Cliate Change and Sustainable Development Goals या विषयावर कार्यशाळा आयोजित केली आहे. सदर कार्यशाळेमध्ये मधील तज्ञ मार्गदर्शन करणार आहेत.

कार्यशाळेमध्ये गडहिंग्लज, आजरा, चंदगड, निपाणी, संकेश्वर, गारगोटी व परिसरातील सर्व महाविद्यालयातील प्राध्यापक प्रतिनिधी, शिवाय नगरपालिका, पंचायत समिती, कारखान्यांचे प्रतिनिधी व प्रयोगशिल शेतकरी सहभागी होणार आहेत.

सदर कार्यशाळेसाठी मोफत प्रवेश असल्यामुळे ज्यांना सहभागी व्हावचे आहे, त्यांनी आपली नांवे महाविद्यालयामध्ये कार्यशाळा समन्वयक प्रा.किशोर अदाटे(मोबाईल क्रं.९२७१६९२७४७) यांचेकडे नोंद करावीत असे आवाहन संस्थेचे सचिव प्रा.अनिल कुराडे, प्र-प्राचार्य डॉ.आर.बी.तेली व कार्यशाळा आयोजक प्रा.किशोर अदाटे यांनी केले आहे.