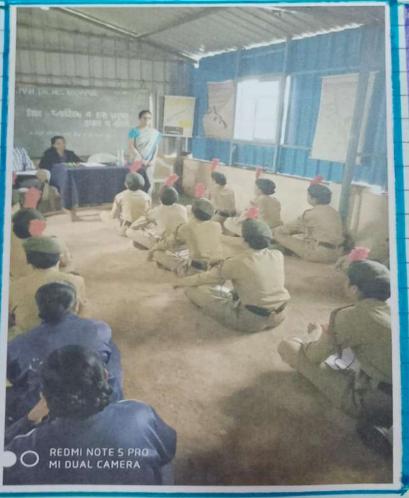

#### KarmveerVitthalRamji ShindeShikshan Sanstha's SHIVRAJ COLLEGE OF ARTS, COMMERCE AND D. S. KADAM SCIENCE COLLEGE, GADHINGLAJ

DIST. KOLHAPUR (MAHARASHTRA) 4165002

Workshop on Climate change and Sustainable development Goals for safer planet and a Sustainable **Future** 

**Department: Zoology** 

कर्मवीर विद्ठल रामजीशिंदे शिक्षण संस्थेचे

#### नोटीस

महाविद्यालयातील सर्व प्राध्यापक / प्रशासकीय कर्मचारी यांना कळविणेत येते की,- दिनांक ११ जानेवारी, २०१९ रोजी आपल्या महाविद्यालयात प्राणिशास्त्र विभाग शिवराज महाविद्यालय व The Climate Reality Project, India यांच्या सहकायनि Teachers Training Programme on Climate Change & Sustainable Developments Goals For Safer Planet and a Sustainable Future हे वर्कशॉप होणार आहे. सदर वर्कशॉमध्ये The Climate Project Foundation चे (Country Manager) मा.आदित्य पुंडीर व डॉ.नंदिनी देशमुख (District Manager, Mumbai) हे मार्गदर्शन करणार आहेत. सदर वर्कशापमध्ये गडहिंग्लज, आजरा, चंदगड, निपाणी, संकेश्वर, गारगोटी विभागातून प्राध्यापक, संस्था, कारखाना प्रतिनिधी व प्रगतशील शेतकरी सहभागी होणार आहेत.