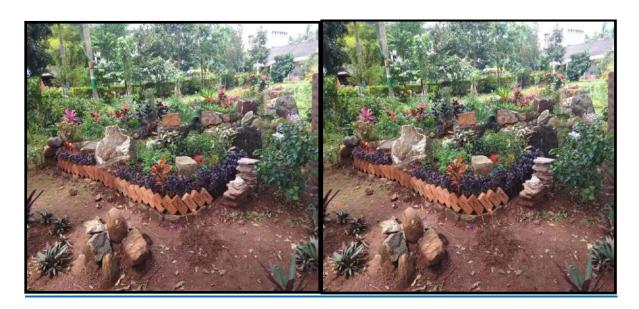

Recently the institute developed a Rock Garden at the entrance of the institute which adds a new feather on the hat of the institute. This rock garden is more beautiful and aesthetic due to small sized flowering plants arranged in between big sized rocks.

## **Rock Garden**