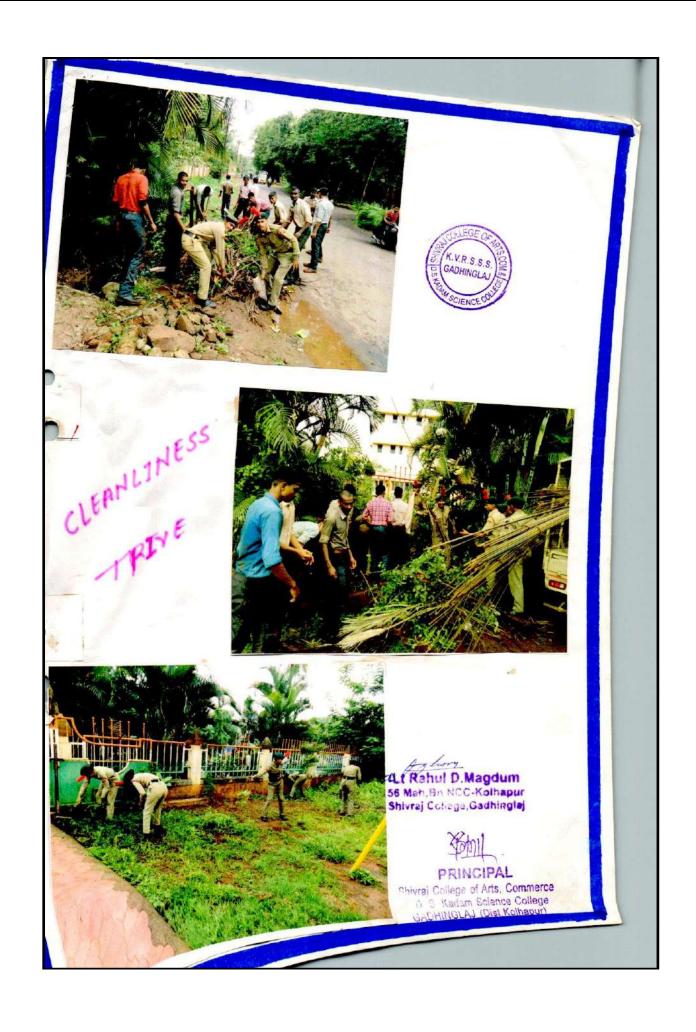

### **Cleaness Drive in College Campus**

कर्मबीर विठ्ठल रामजी शिंदे शिक्षण संस्थेचे,

शिवराज महाविद्यालय साहित्य, वाणिज्य आणि डी.एस.कदम विज्ञान महाविद्यालय, गडहिंग्लज, ता.गडहिंग्लज, ४१६५०२ (जि.कोल्हापूर)

प्राचार्य,

डॉ.एस.वाय.कोतमिरे एम.एस्सी., पी.एच.डी.

दिनांक : 98/06/2096

नोटीस

क्रीडा व एन .सी .सी. विभाग

महाविद्यालयातील प्राद्यापक ,प्रशासकीय कर्मचारी व विद्यार्थी - विद्यार्थिनींना कविण्यात येते कि , क्रीडा व एन .सी. सी. विभागाच्या वतीने महाविद्लद्यायामध्ये दिनांक - १५ सप्टेंबर २०१७ रोजी सकाळी ०८:०० वाजता महाविद्यालया मध्ये एन .सी. सी विभागामार्फत " CLEANESS DRIVE " हि मोहीम राबविण्यात येणार आहे . तरी सदर ठिकाणी वेळेत उपस्तित राहून सहकार्य करावे .

Shivraj College of Arts, Commerce & D.S. Kadam Science College, GADHINGLAJ (Dist, Kolhapur)

हर माहिन के 15 तारिय की रीवरान महाविष्यालय में एन. भी भी विभाग की तरफ से स्वच्छता का आयोगन किया जाता है। 15 किए की हमारे पन सी भी खानों ने गडिंकिन बस र-इंड पर स्वच्छता मोहिम का आयोजन किया शा इस स्वच्छना मोहिम में हमारे कॉलेन के 42 छाती ने सहभाग किया था। रस कार्यक्रम के लिए हमारे कार्तन के प्रमितिपम डॉ. एस. वाम. कीतमिरे और लेक्टने आर. ही मगद्म सर के प्रीत्साहित किया गया। इस मोहिंम में हमारे प्रमुख आदिती तरफ से गडिंग्न पानिस र्रेशन के पोलीस इंनस्पेक्टर अवशुंबर पारील थे। इस मोहिम में हमारे छात्रों ने बड़ी तरकी और मनपूर्ण स्वच्छता करके स्वच्छता माहिम के कुछ बारे लगार और मेगिरिम बड़ी ही अच्छी तरह से की गई। उस मीशिम के माध्यम में उन्होंने लोगों के यह बताया की यही स्वच्छता होती है। वहीं का वातावरण बहुत अच्छा होता है। यह स्वच्छता मोहिम बढ़े ही प्रभावशाली थी। क्योंकी इस मीहिम हमारे कॉलेन के छात्र भी ये पर उत्होंने अच्छी तरह से यह मीहिम सम्राप ही The Ranul D.Magdum