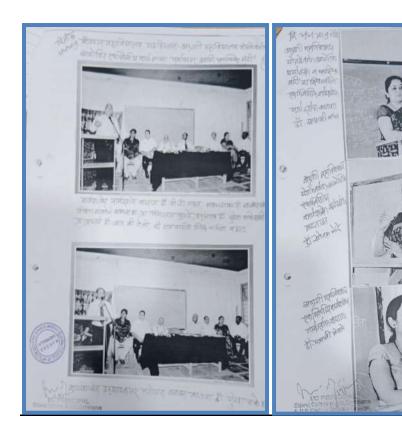

#### **Environment and Plastic Ban:**

शिवराज साहित्य, वाणिज्य आणि डी.एस.कदम विज्ञान महाविद्यालय गडहिंग्लज

कार्यशाळा अहवाल

आमच्या महाविद्यालयात अग्रणी महाविद्यालय योजने अंतर्गत शनिवार दि. 2/2/2019 रोजी पर्यावरण व प्लास्टिक बंदी' या विषयावर एकदिवशीय कार्यशाळा संपन्न झाली. कार्यशाकेच्या अध्यक्षस्थानी संस्थेचे अध्यक्ष प्रा.किसनसव कुराते होते. कार्यशाकेचे उद्घाटन डॉ.स्रेश संकेश्वरी यांगी केले.

या कार्यशाळेल प्रथम सत्राल शिवाजी विद्यापीठ पर्यावरण विभाग प्रमुख हाँ.पी.डी.राऊल यांनी पर्यावरण वाचविण्यासाठी सर्वांनी प्रयत्नशील राहणे आवश्यक आहे. त्यासाठी आपल्यापासूनच सुरुवात करणे गरजेचे आहे. 1930 साती प्लास्टिक ची निर्मिती झाली त्यानंतर त्याचा मोठया प्रमाणात वापर होऊ लागता. यापूर्वी सरकारने प्लास्टिकवर बंदी आणण्याचा प्रयत्न केला होता. खरेतर प्लास्टिक हे सर्व प्राणिमानांच्या जीवनावर पातक परिणाम करीत आहे. प्लास्टिकच्या या संकटाचा मुकाबला सर्वानाय करावा लागत आहे. या प्लास्टिकचा वापर केल्याने पर्यावरणाचा होणारा न्हास थांवविणे ही सर्वाची जबाबदारी आहे. असे त्यांनी स्पष्ट केले. डॉ.आसावरी जाधव यांनी 'घनकचरा स्त्रोत आणि मानवी जीवनावर परिणाम' या विश्वावर मार्गदर्शन केले.

विदतीय संत्रात डॉ.सोनल चौदे यांनी 'प्लास्टिक प्रदूषण : प्रतिबंध आणि व्यवस्थापन' तर डॉ.पल्सवी भोसले यांनी 'पर्यावरण : कायदे आणि नियम' या विषयावर मार्गदर्शन केले. कार्यशाळेचे उद्घाटक डॉ.सुरेश संकेश्वरी, प्र-प्राचार्य डॉ.स्वींद्र तेली यांनी मार्गदर्शन केले. अध्यक्षीय आषणातून पा.किसनराव कुराहे यांनी पर्यावरणाविषयी सर्वांनी जागरक सहण्याचे विद्यार्थ्यांना

यावेळी ॲंड.दिग्विजय कुराडे, गार्डन्स युपचे अध्यक्ष रवींद्र साळुंखे, राम पाटील, डॉ.मंगला मोरबाळे, अनिता पेडणेकर, वैशाली बागी, शारदा आजरी, दीपक पाटील यांच्यासह गार्डन्स गुपचे अन्य पदाधिकारी, विविध महाविद्यालयाचे प्राध्यापक, विद्यार्थी-विद्यार्थिनी उपस्थित होते. कार्यक्रमाचे सूत्रसंचालन पा.एन.बी.एकिले यांनी केले तर आभार डॉ.राजेंद्र गुंडे यांनी मानले. स्वागत प्रास्ताविक समन्वयक प्रा.अशोक मोरमारे यांनी केले. पाह्ण्याची ओळख प्रा.दीपक खेडकर यांनी करज दिली.