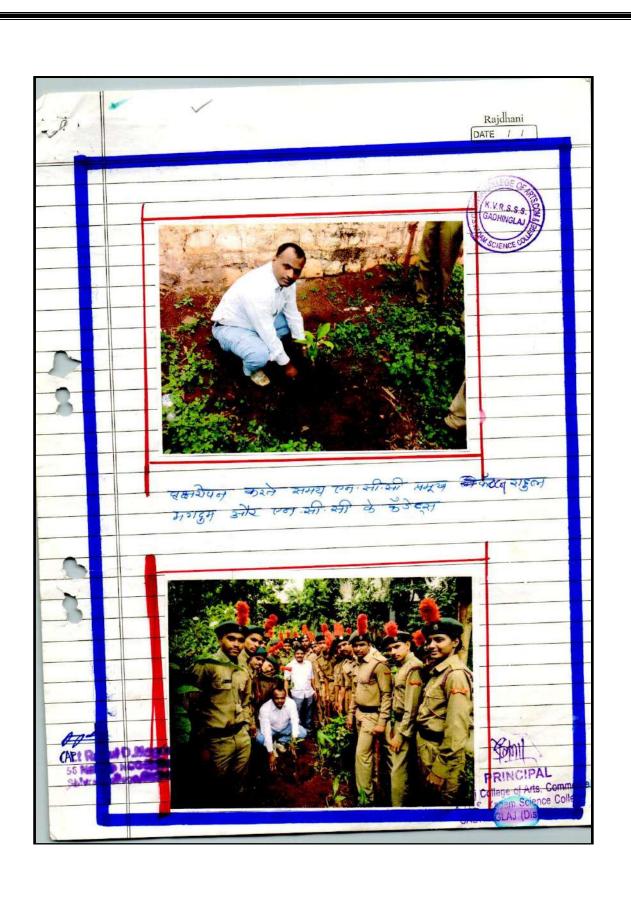

Rajdhani DATE / /

## TREE PLANTATION

रि ०५ जुले मे २०१५ के ईस आला शिनराज सहिन व्यालय में एम भी भी निशान की तरफ़्रें हु ब्यारीपन पर उपक्रम लिया था /हर ब्याल की तरह ईस साल में की यह उपक्रम का नियोजन हमारे एन भी भी के शिनिअर अंडर ऑफिसर . किंगुड ब्युड्स विलाभ क्रिये एमुनिअर अंडर ऑफिसर . मीलापुर विलायक क्रम्पराज़ इत्लोने एम भी भी विद्यान ध्रम लिपट राहुल मगद्रम इतके मार्जवशिन में किया था / ब्रब्धरीयन महिष्टालय के क्यारि में और क्याइंड की आऊट

द्वस ३५कम में प्रमुख बलकर मेंड विश्वे लग्न कुरों यह आए छ। उत्हों ले अमग्रेशरण और द्वांगल कम हो ने के कारण कलाए . सभी ह्यांने के बख्यरोपन के बार में मार्गदरील किया और हर फाह . एक मेंडेर्र में एक केड ऐसे 22 पेड लगाए और एक पीसा कुड विश्विलय कुरांड इन्हों ले लगाया और एक पीसा किपर - शहुल मगदुम सर इन्हों ले लगाया और एक पीसा उनकी देखमाल अच्छे से होती हैं , और इसी तरह महाविद्यालय के सापित डॉ एस त्वांय को तमिरे सर इनक मार्गदर्शन इनैर सेरणा से घह उपमम स्वयंत्व हुना।