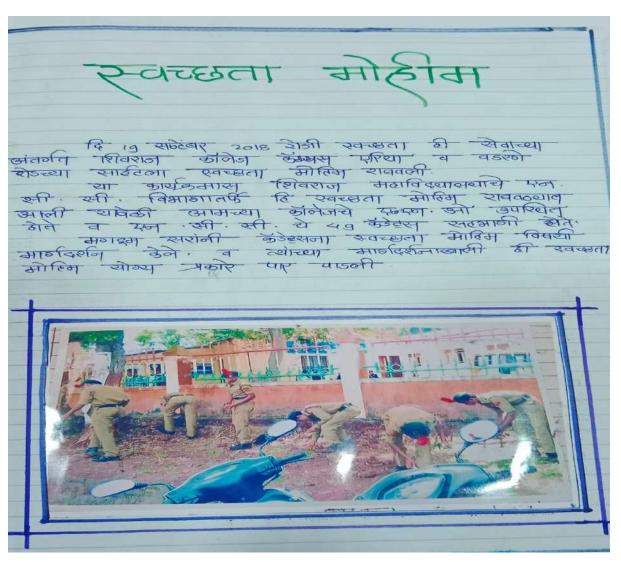

महाविद्यालयातील सर्व विद्यार्थी - विद्यार्थिनींना कळविण्यात येते कि क्रीडा व एन सी सी विभागाच्यावतीने दिनांक १९ सप्टेंबर २०१८ रोजी सकाळी ठीक ८ : वा शिवराज कॉलेज कॅम्पस एरिया व वडरगे रोड येथे स्वच्छता मोहिमेचे आयोजन करण्यात आले आहे तरी सर्वानी सदर ठिकाणी वेळेत उपस्तित राहावे।

दि 19 सप्टेंबर 2018 रोजी स्वच्छता ही सेवाच्या भंतर्गतः शिवराज कॉलेज कॅम्पस एरिया व वडरगे शेडच्या साईटला स्वच्छता मोहिम राबक्ती.

या कार्यक्रमास शिवराज महाविद्याख्याचे एन.सी.सी विभागातार्प हि स्वच्छना मोहिम शववण्यान भाली. यावेळी आमच्या कॉलजेचे ए.एन. भो. अपस्थित। उपस्थित होते. व एन. सी.सी. चे 49 कॅडेस्स सहभान्नी होते.

मठादूम सरांनी वॉडेट्सना स्वच्छना मोहिनं विषयी मार्गदर्शन केले. व त्यांच्या मार्गदर्शनाखानी ही स्वच्छना मोहिन योग्य प्रकारे पार पडली.

CART Rahul D.Magdum 56 Mah,Bn NCC-Kolhapur Shivraj College,Gadhinglaj COLEGE OF STATE OF ST