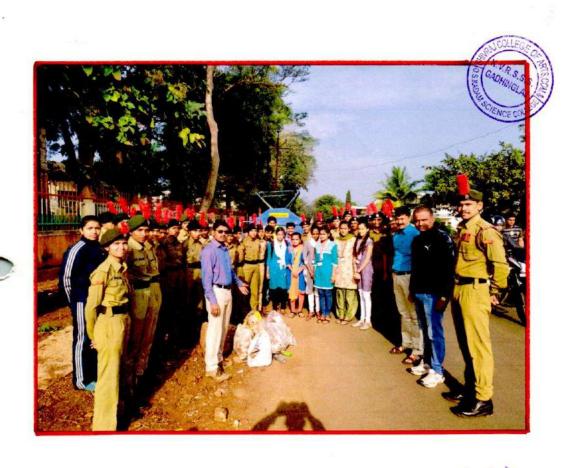

महाविद्यालयातील सर्व विद्यार्थी - विद्यार्थिनींना कळविण्यात येते कि क्रीडा व एन सी सी विभागाच्यावतीने दिनांक १९ सप्टेंबर २०१८ रोजी सकाळी ठीक ८ : वा शिवराज कॉलेज कॅम्पस एरिया व वडरगे रोड येथे स्वच्छता मोहिमेचे आयोजन करण्यात आले आहे तरी सर्वानी सदर ठिकाणी वेळेत उपस्तित राहावे।

दि 19 सप्टेंबर 2018 रोजी स्वच्छता ही सेवाच्या भंतर्गतः शिवराज कॉलेज कॅम्पस एरिया व वडरगे शेडच्या साईटला स्वच्छता मोहिम राबक्ती.

या कार्यक्रमास शिवराज महाविद्याख्याचे एन.सी.सी विभागातार्प हि स्वच्छना मोहिम शववण्यान भाली. यावेळी आमच्या कॉलजेचे ए.एन. भो. अपस्थित। उपस्थित होते. व एन. सी.सी. चे 49 कॅडेस्स सहभान्नी होते.