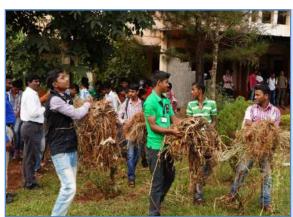

## शिवराज साहित्य वाणिज्य आणि डी.एस.कदम विज्ञान महाविद्यालय गडहिंग्लज राष्ट्रीय सेवा योजना

## नोटीस

शिवराज महाविद्यालयातील राष्ट्रीय सेवा योजना विभागातील सर्व स्वयंसेवकांना कळवण्यात, येते की 2 जुलै 2017 रोजी सकाळी दहा वाजता<sup>7</sup> कॉलेज परिसरामध्ये '**वृक्षारोपण आणि श्रमदान अभियान'** आयोजित केली आहे.या कार्यक्रमासाठी मा.अनिलराव कुराडे उपस्थित राहणार आहेत. तरी सर्व विद्यार्थ्यांनी वेळेवर उपस्थित रहावे.

## **Tree Plantation ( 2<sup>nd</sup> Jully 2017 )**

वृक्षारोपण करताना मा.किसनराव कुराडे सर आणि विध्यार्थी

वृक्षारोपण करताना प्रशासकीय कर्मचारी आणि विध्यार्थी