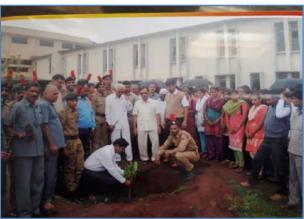

## **Tree Plantation ( 2<sup>nd</sup> Jully 2017 )**

वृक्षारोपण करताना मा.किसनराव कुराडे सर आणि विध्यार्थी

वृक्षारोपण करताना प्रशासकीय कर्मचारी आणि विध्यार्थी

## Karmveer Vitthal Ramji Shinde Shikshan Sanstha's SHIVRAJ COLLEGE OF ARTS, COMMERCE AND D. S. KADAM SCIENCE COLLEGE, GADHINGLAJ

DIST. KOLHAPUR (MAHARASHTRA) 4165002

**College Campus Tree Plantesion** 