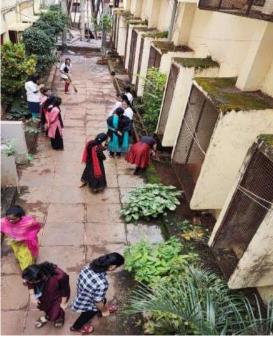

## College Campus SwachataAabhiyan

स्वच्छता करताना विध्यार्थी व प्रशासकीय कर्मचारी

स्वच्छता करताना प्राध्यापक व प्रशासकीय कर्मचारी

## नोटीस

शिवराज महाविद्यालयातील राष्ट्रीय सेवा योजना विभागातील सर्व स्वयंसेवकांना कळवण्यात, येते की2 जुलै 2018 रोजी सकाळी दहा वाजता' कॉलेज परिसरामध्ये 'वृक्षारोपण आणि श्रमदान अभियान'आयोजित केली आहे .याकार्यक्रमासाठी मा.अनिलराव कुराडे उपस्थित राहणार आहेत.तरी सर्व विद्यार्थ्यांनी वेळेवर उपस्थित रहावे .

## College camas SwachataAabiyan

कॉलेजमध्ये स्वच्छता करताना स्वयंसेवक

डॉ. अण्णासाहेब हरदारे कार्यक्रम अधिकारी राष्ट्रीय सेवा योजना शिवराज महाविद्याल्य,गड