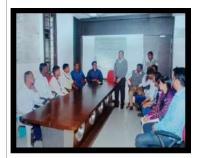

### Shivraj College of Arts, Commerce & D. S. Kadam Science College, Gadhinglaj.

The institute has taken several initiatives to make the campus "Divyang Friendly". The main objective is to give equal opportunity & right to participate in the self development activities. The details of the policy are as follows -

- To maintain a separate record of Divyang students.
- Special treatment is given during the admission process.
- Special provision of concession in admission fee, Examination fee & Bus Traveling Pass, Book bank facility.
- Celebration of "Divyang Day" on 3<sup>rd</sup> December.
- To make available reading material in pdf format to blind student.
- To provide separate human assistance like reader, writer during examination to Divyang.
- Provision of wheelchair & walker are made available in the college campus.
- Provision of Ramp