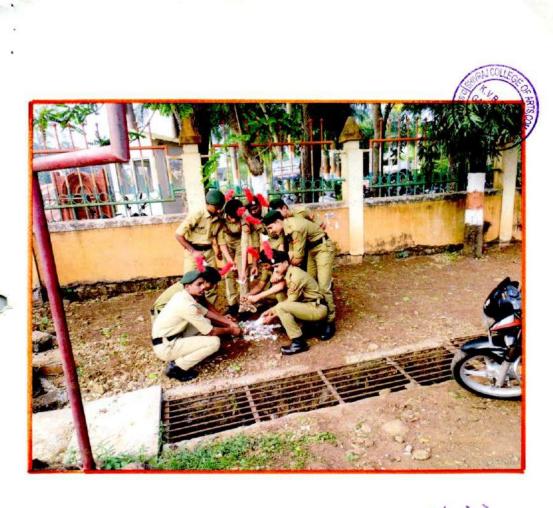

### **Cleaness Drive in College Campus**

कर्मबीर विठ्ठल रामजी शिंदे शिक्षण संस्थेचे,

शिवराज महाविद्यालय साहित्य, वाणिज्य आणि डी.एस.कदम विज्ञान महाविद्यालय, गडहिंग्लज, ता.गडहिंग्लज, ४१६५०२ (जि.कोल्हापूर)

प्राचार्य,

डॉ.एस.वाय.कोतमिरे एम.एस्सी., पी.एच.डी.

दिनांक : 98/06/2096

नोटीस

क्रीडा व एन .सी .सी. विभाग

महाविद्यालयातील प्राद्यापक ,प्रशासकीय कर्मचारी व विद्यार्थी - विद्यार्थिनींना कविण्यात येते कि , क्रीडा व एन .सी. सी. विभागाच्या वतीने महाविद्लद्यायामध्ये दिनांक - १५ सप्टेंबर २०१७ रोजी सकाळी ०८:०० वाजता महाविद्यालया मध्ये एन .सी. सी विभागामार्फत " CLEANESS DRIVE " हि मोहीम राबविण्यात येणार आहे . तरी सदर ठिकाणी वेळेत उपस्तित राहून सहकार्य करावे .