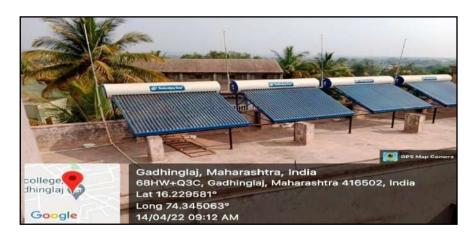

### **Solar Energy Panels on the roof of Cultural Hall**

DIST. KOLHAPUR (MAHARASHTRA) 4165002

### **Solar Panel Control Meter**

### **Wheeling to the Grid Panel**

PRINCIPAL
Shivraj College of Arts, Porimerce &
D.S. Kadam Sofence College,
GADHINGLAJ (Dist Kolhapur)

DIST. KOLHAPUR (MAHARASHTRA) 4165002

**Solar Bulbs** : 1. Principal Cabin