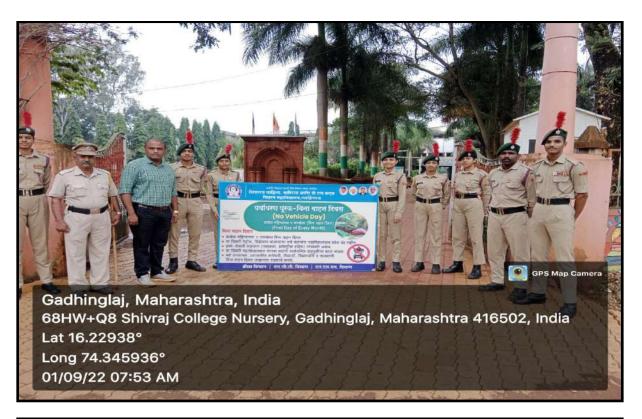

### **OBJECTIVES AND MISSION**

- To increases awareness among stakeholders about the conservation of Natural resources.
- To organize activities related to environmental protection in every department.
- To promote environmental awareness programs through NSS and NCC.
- Organize workshops, seminars and lectures to raise environmental awareness in the local community surrounding the institute.
- To encourage students to participate in competitions and programs related to environmental issues.
- Establish a Nature club and green corner in the institute.
- Reduce and control air pollution by promoting the use of eco-friendly vehicles or implementing a "No Vehicle Day" once a month.