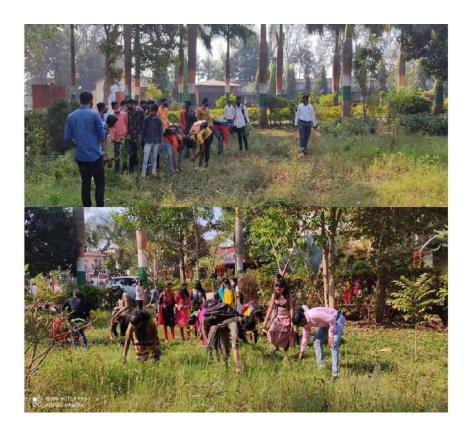

### **Cleaness Drive in College Campus**

कर्मबीर विठ्ठल रामजी शिंदे शिक्षण संस्थेचे,

शिवराज महाविद्यालय साहित्य, वाणिज्य आणि डी.एस.कदम विज्ञान महाविद्यालय, गडहिंग्लज, ता.गडहिंग्लज, ४१६५०२ (जि.कोल्हापूर)

प्राचार्य,

डॉ.एस.वाय.कोतमिरे एम.एस्सी., पी.एच.डी.

दिनांक : 98/06/2096

नोटीस

क्रीडा व एन .सी .सी. विभाग

महाविद्यालयातील प्राद्यापक ,प्रशासकीय कर्मचारी व विद्यार्थी - विद्यार्थिनींना कविण्यात येते कि , क्रीडा व एन .सी. सी. विभागाच्या वतीने महाविद्लद्यायामध्ये दिनांक - १५ सप्टेंबर २०१७ रोजी सकाळी ०८:०० वाजता महाविद्यालया मध्ये एन .सी. सी विभागामार्फत " CLEANESS DRIVE " हि मोहीम राबविण्यात येणार आहे . तरी सदर ठिकाणी वेळेत उपस्तित राहून सहकार्य करावे .

Shivraj College of Arts, Commerce & D.S. Kadam Science College, GADHINGLAJ (Dist, Kolhapur)

हर माहिन के 15 तारिय की रीवरान महाविष्यालय में एन. भी भी विभाग की तरफ से स्वच्छता का आयोगन किया जाता है। 15 किए की हमारे पन सी भी खानों ने गडिंकिन बस र-इंड पर स्वच्छता मोहिम का आयोजन किया शा इस स्वच्छना मोहिम में हमारे कॉलेन के 42 छाती ने सहभाग किया था। रस कार्यक्रम के लिए हमारे कार्तन के प्रमितिपम डॉ. एस. वाम. कीतमिरे और लेक्टने आर. ही मगद्म सर के प्रीत्साहित किया गया। इस मोहिंम में हमारे प्रमुख आदिती तरफ से गडिंग्न पानिस र्रेशन के पोलीस इंनस्पेक्टर अवशुंबर पारील थे। इस मोहिम में हमारे छात्रों ने बड़ी तरकी और मनपूर्ण स्वच्छता करके स्वच्छता माहिम के कुछ बारे लगार और मेगिरिम बड़ी ही अच्छी तरह से की गई। उस मीशिम के माध्यम में उन्होंने लोगों के यह बताया की यही स्वच्छता होती है। वहीं का वातावरण बहुत अच्छा होता है। यह स्वच्छता मोहिम बढ़े ही प्रभावशाली थी। क्योंकी इस मीहिम हमारे कॉलेन के छात्र भी ये पर उत्होंने अच्छी तरह से यह मीहिम सम्राप ही The Ranul D.Magdum