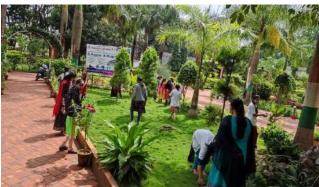

#### **Green Campus:**

Since establishment of institute, we are aware of making the institute campus full-fledged with plants. The Institution is having 14 acres of campus out of that majority of area is covered with green canopy. At the frontage of institute large sized avenue trees like Shirish, Gulmohar, Kashid, Suru plants are growing from many years as environmental stabilizer. The eco-friendly institute campus is associated with rich flora of trees, shrubs, herbs, palms and climbers and some interesting fauna. There are many socio-economically valuable plants grown in the campus. The Institute along with the Department of Botany, actively focuses on the conservation of wild, endemic and endangered plants in our region. Most of the trees are naturally grown and some of the trees, shrubs and palms are planted obviously to control pollution and for the beautification of the campus. Row of Royal palms was planted from the main entrance gate of the campus, which gives a royal look that added one feather to the cap of the Institute. Incidentally some part of the campus is covered with rich wild herbal flora which includes medicinal plants. Number of the activities regarding the environment protection was carried out along the curriculum of the institute.

## **Garden:**