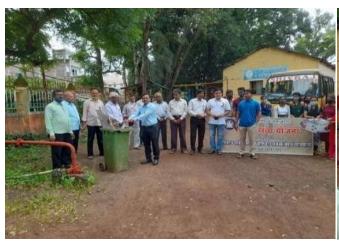

### **Cleaness Drive in College Campus**

कर्मबीर विठ्ठल रामजी शिंदे शिक्षण संस्थेचे,

शिवराज महाविद्यालय साहित्य, वाणिज्य आणि डी.एस.कदम विज्ञान महाविद्यालय, गडहिंग्लज, ता.गडहिंग्लज, ४१६५०२ (जि.कोल्हापूर)

प्राचार्य,

डॉ.एस.वाय.कोतमिरे एम.एस्सी., पी.एच.डी.

दिनांक : 98/06/2096

नोटीस

क्रीडा व एन .सी .सी. विभाग

महाविद्यालयातील प्राद्यापक ,प्रशासकीय कर्मचारी व विद्यार्थी - विद्यार्थिनींना कविण्यात येते कि , क्रीडा व एन .सी. सी. विभागाच्या वतीने महाविद्लद्यायामध्ये दिनांक - १५ सप्टेंबर २०१७ रोजी सकाळी ०८:०० वाजता महाविद्यालया मध्ये एन .सी. सी विभागामार्फत " CLEANESS DRIVE " हि मोहीम राबविण्यात येणार आहे . तरी सदर ठिकाणी वेळेत उपस्तित राहून सहकार्य करावे .

Shivraj College of Arts, Commerce & D.S. Kadam Science College, GADHINGLAJ (Dist, Kolhapur)

हर माहिन के 15 तारिय की रीवरान महाविष्यालय में एन. भी भी विभाग की तरफ से स्वच्छता का आयोगन किया जाता है। 15 किए की हमारे पन सी भी खानों ने गडिंकिन बस र-इंड पर स्वच्छता मोहिम का आयोजन किया शा इस स्वच्छना मोहिम में हमारे कॉलेन के 42 छाती ने सहभाग किया था। रस कार्यक्रम के लिए हमारे कार्तन के प्रमितिपम डॉ. एस. वाम. कीतमिरे और लेक्टने आर. ही मगद्म सर के प्रीत्साहित किया गया। इस मोहिंम में हमारे प्रमुख आदिती तरफ से गडिंग्न पानिस र्रेशन के पोलीस इंनस्पेक्टर अवशुंबर पारील थे। इस मोहिम में हमारे छात्रों ने बड़ी तरकी और मनपूर्ण स्वच्छता करके स्वच्छता माहिम के कुछ बारे लगार और मेगिरिम बड़ी ही अच्छी तरह से की गई। उस मीशिम के माध्यम में उन्होंने लोगों के यह बताया की यही स्वच्छता होती है। वहीं का वातावरण बहुत अच्छा होता है। यह स्वच्छता मोहिम बढ़े ही प्रभावशाली थी। क्योंकी इस मीहिम हमारे कॉलेन के छात्र भी ये पर उत्होंने अच्छी तरह से यह मीहिम सम्राप ही The Ranul D.Magdum