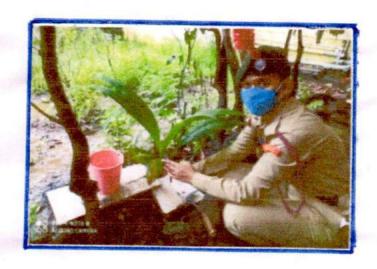

As per green campus concerns, The Institute is focused fully involved in the development of plant nursery along with the Botany Department. The main aim of the plant nursery is to multiply different types of tree species plantlets and distribute to students and society to plant and to conserve the environment. Every year before the rainy season our institute develops many plantlets of SyzigiumCumini, Pongameapinnata,Arthocarpusheterophyllus, Mangiferaindica etc. and hand them over to the society.

## **Narsury**

PRINCIPAL
Shivraj College of Arts, commerce &
D. S. Kadam Science College,
GADHINGLAJ (Dist Kohapur)