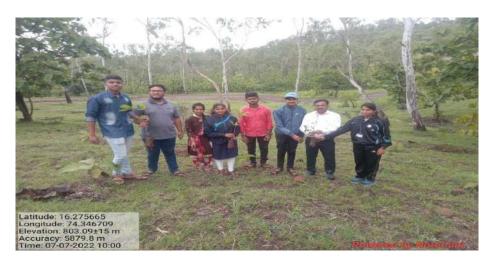

#### Tree Plantation @ Bahirewadi, Tal - Ajara

बहिरेवाडी येथे वृक्षारोपण

Tree Plantation @ Bahirewadi, Tal - Ajara

DIST. KOLHAPUR (MAHARASHTRA) 4165002