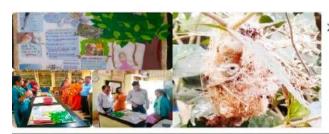

Nature club and Department of Botany jointly developed 500 seedlings of different indigenous plants like Jack fruits, Mango, Margosa, Jamun, Neem etc. in our campus nursery.

Students of Mahadevrao Wandre Institute of Pharmacy, Turkewadi, Tal-Students of Mahadevrao Wandre Institute of Pharmacy, Turkewadi, Tal-Chandgad were visited to our campus garden for the study of different medicinal plants and ornamental plants cultivated in our campus, Nursery & Shed net. Nature club Members have given information about medicinal plants in our campus to the visiting students.

Figure 1 : Nature Club Members with Mahadev Wandre College of Pharmey, Turkewadi.

PRINCIPAL
Shivraj College of Arts, Commerce &
D.S. Kadam Science College,
GADHINGLAJ (Dist Kolhapur)

Figure 2: Prof. Sanket Patil guiding to Students