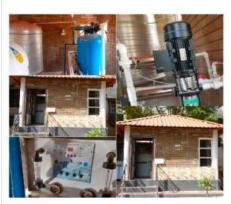

# Safe drinking water plant

- >To provide safe water for all the people who ∞me to the college.
- ➤ It is estimated that machinery costs are 2.40 lacs and construction costs are 1.4 lakhs.
- ➤ The capacity of purifier water is 2500 l per day.
- ➤The water is free of cost to everyone.