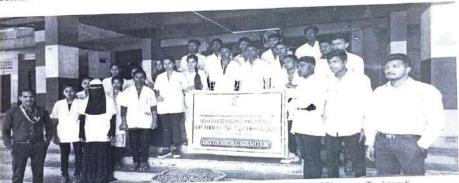

Nature club and Department of Botany jointly developed 500 seedlings of different indigenous plants like Jack fruits, Mango, Margosa, Jamun, Neem etc. in our campus nursery.

Students of Mahadevrao Wandre Institute of Pharmacy, Turkewadi, Tal-Students of Mahadevrao Wandre Institute of Pharmacy, Turkewadi, Tal-Chandgad were visited to our campus garden for the study of different medicinal plants and ornamental plants cultivated in our campus, Nursery & Shed net. Nature club Members have given information about medicinal plants in our campus to the visiting students.

Figure 1 : Nature Club Members with Mahadev Wandre College of Pharmey, Turkewadi.

PRINCIPAL
Shivraj College of Arts, Commerce &
D.S. Kadam Science College,
GADHINGLAJ (Dist Kolhapur)

Figure 2: Prof. Sanket Patil guiding to Students