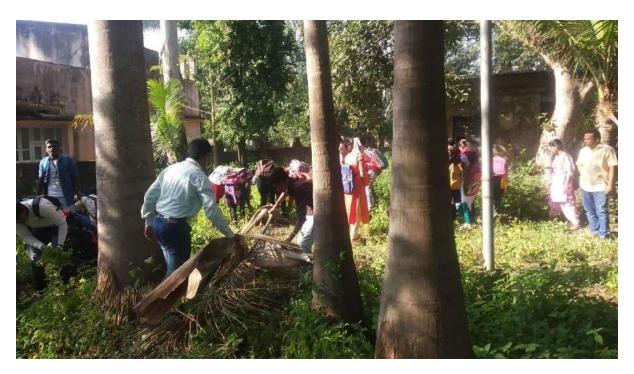

### **Report on Environmental Promotion Activity**

ShivrajCollege of arts commerce and D.S.Kadam Science Gadhinglajhas conducted number of environmental promotional activity in the campus and beyond the campus .These activities include tree plantation campaign, cleanings awareness rallies and programmes. The details of the activities are as follows.

| Sr.N | Type of Activity                             | Location         | Date                               |
|------|----------------------------------------------|------------------|------------------------------------|
| 0    |                                              |                  |                                    |
| 1    | SwachataAbhiyan                              | Gadhinglaj Bus   | 06 <sup>th</sup> July              |
|      |                                              | Station          | 2017                               |
| 2    | Gram SwachataAbhiyan                         | Nangnur, Tal:    | 2 <sup>nd</sup> to 8 <sup>th</sup> |
|      |                                              | Gadhinglaj, Dist | January 2018                       |
|      |                                              | Kolhapur         | at                                 |
| 3    | Tree Plantation                              | College Campus   | 1 <sup>st</sup> July 2018          |
| 4    | Tree Plantation                              | Sub District     | 7 <sup>th</sup> July 2018          |
|      |                                              | Court Campus     |                                    |
| 5    | Ainapur – Tal.Gadhinglaj Water Awareness     | Ainapur, Tal:    | 20 <sup>th</sup> July              |
|      | Aabhiyan( N.C.C)                             | Gadhinglaj, Dist | 2018                               |
|      |                                              | Kolhapur         |                                    |
| 6    | Ainapur – Plastic HathavAabhiyan( N.C.C.)    | Ainapur, Tal:    | 27 <sup>th</sup> July              |
|      |                                              | Gadhinglaj, Dist | 2018                               |
|      |                                              | Kolhapur         | d-                                 |
| 7    | College Campus Swachhata by NSS.             | College Campus   | 14 <sup>th</sup> August            |
|      |                                              |                  | 2018                               |
| 8    | Swachhata Bharat Abhiyan – N.C.C.            | College Campus   | 11 <sup>th</sup> Nov               |
|      |                                              |                  | 2018                               |
| 9    | One day workshop on understanding climate    | College          | 11 <sup>th</sup> Jan.              |
|      | change and sustainable Development Goals for |                  | 2019                               |
|      | safer planet and sustainable future.         |                  | th                                 |
| 10   | Tree Plantation.                             | College Campus   | 25 <sup>th</sup> Jan 2019          |
| 4.4  | College and Play Ground area (NSS).          | G 11             | and T. I                           |
| 11   | Workshop on Plastic Ban                      | College          | 2 <sup>nd</sup> Feb.               |
| 10   |                                              |                  | 2019                               |
| 12   | Tree Plantation                              | Ainapur, Tal:    | 7 <sup>th</sup> July 2019          |
|      | College and Play Ground area. Ainapur        | Gadhinglaj, Dist |                                    |
|      | KoulagePowarloomarea .At.Post -Chenikuppi.   | Kolhapur         |                                    |
|      |                                              | KoulagePowarlo   |                                    |
|      |                                              | omarea           |                                    |