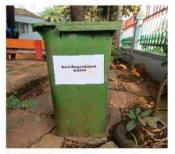

# Degradable & Non degradable Waste

Dust bin for Degradable waste

Dustbin for Non-Degradable waste

➤ The waste management in our college is done in a degradable and nondegradable way. In which the solid waste is managed and dumped by the municipal corporation garbage vehicle.