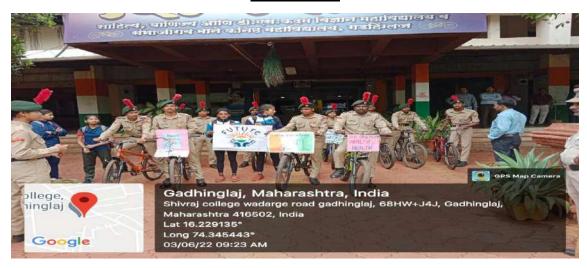

| 28 | SwachataAabhiyanAani Plastic muktaabhiyan in | Mochemad Tal     | 1/2/2022 To |
|----|----------------------------------------------|------------------|-------------|
|    | ( N.C.C . Department )                       | – Vengurla, Dist | 04/02/2022  |
|    |                                              | – Sindhudurg     |             |
| 29 | Bicycle Rally For Environment Awareness in   | Gadhinglaj City  | 03/06/2022  |
|    | Gadhinglaj( N.C.CDepartment )                |                  |             |
| 30 | Eco- Friendly Holi                           | College Campus   | 16/03/2022  |
|    | (Department of Botany And Nature Club)       |                  |             |

#### **Bicycle Rally**

Bicycle Rally Carried out for Awareness of Save Earth and Environment by N.C.C. Students.