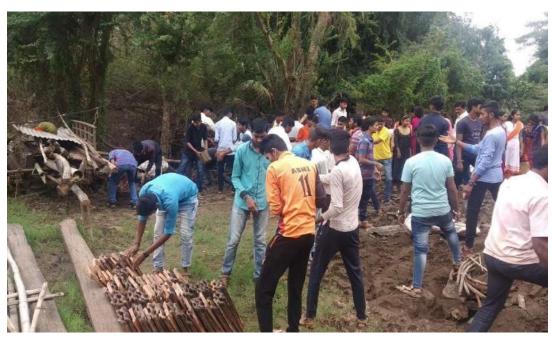

#### Flood Relief help and Cleaning One Day Camp in Dundage, Tal Gadhinglaj

K.V.R. Shinde Shikshan Sanstha's

# One Day camp- 20/08/2019(Flood affected Village Dundage)

NSS Volunteers cleaning flood Affected Village Dundage

NSS Volunteers cleaning flood Affected Village Dundage

NSS Volunteers cleaning flood Affected Village Dundage