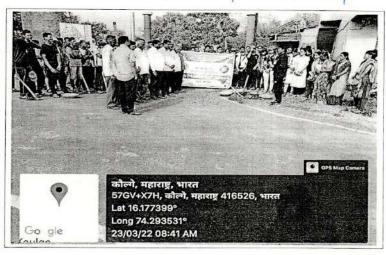

| 13 | College Campus Congress grass                    | College Campus   | 14 <sup>th</sup> August   |
|----|--------------------------------------------------|------------------|---------------------------|
|    | Nirmulan(parthenium). Plastic waste              |                  | 2019                      |
|    | NirmulanAabhiyan.                                |                  |                           |
|    | Conservation of Biodiversity in College .        |                  |                           |
| 14 | DundageShramadan                                 | Dundage, Tal:    | 21 <sup>st</sup> August   |
|    |                                                  | Gadhinglaj       | 2019                      |
| 15 | Gadhinglaj Police Line SwacchtaAabhiyan          | Gadhinglaj City  | 29 <sup>th</sup>          |
|    |                                                  |                  | September                 |
|    |                                                  |                  | 2019                      |
| 16 | Gadhinglaj Police Line SwacchtaAabhiyan and      | Gadhinglaj City  | 9 <sup>th</sup> December  |
|    | Tree Plantation                                  |                  | 2019                      |
| 17 | KalbiravMandirSwacchtaAabhiyan                   | Gadhinglaj       | 14 <sup>th</sup> Dec.     |
|    |                                                  |                  | 2019                      |
| 18 | Tree Plantation                                  | College Campus   | 2 <sup>nd</sup> July 2020 |
| 19 | Lecture on Plastic and Environment               | College Campus   | 12 <sup>th</sup> August   |
|    |                                                  |                  | 2020                      |
| 20 | SwachataAabhiyan                                 | College Campus   | 14 <sup>th</sup> August   |
|    |                                                  |                  | 2020                      |
| 21 | Battery Powered Vehicle Promotion Programme      | College Campus   | 27 <sup>th</sup> Sept.    |
|    |                                                  |                  | 2020                      |
| 22 | Cycle RallyEnvironment And Pollution Free India  | Gadhinglaj City  | 15 <sup>th</sup> Nov.     |
|    | Awareness                                        |                  | 2020                      |
| 23 | One Day N.S.S Spcial Camp in Mugali Tal –        | Mugali, Tal:     | 11/03/2022                |
|    | GadhinglajDist- Kolhapur                         | Gadhinglaj, Dist |                           |
|    | ( N.S.S /N.C.C.Department )                      | Kolhapur         |                           |
| 24 | Tree Plantation in Kaulage Tal- GadhinglajDist – | Kaulage, Tal:    | 05/06/2022                |
|    | Kolhapur (N.S.S. Dept.)                          | Gadhinglaj, Dist |                           |
|    |                                                  | Kolhapur         |                           |
| 25 | Tree Plantation in BadyachivadiGrampanchayat     | Badyachiwadi,    | 09/06/2022                |
|    | Tal- GadhinglajDist – Kolhapur                   | Tal: Gadhinglaj, |                           |
|    | (N.S.S/N.C.C.Dept.)                              | Dist Kolhapur    |                           |
|    |                                                  | 1                |                           |
| 26 | N.S.S.Spcial Camp Kaulage Tal – GadhinglajDist – | Kaulage, Tal:    | 22/03/2022                |
|    | Kolhapur                                         | Gadhinglaj, Dist | То                        |
|    | A) Gram Swachata                                 | Kolhapur         | 25/03/2022                |
|    | B) GatarSwachata                                 |                  |                           |
|    | C) Panand Rasta Swachata                         |                  |                           |
|    | D) Plastic MuktAabhiyan                          |                  |                           |
| 27 | Tree Plantation in Lingnur Tal – GadhinglajDist- | Lingnoor Tal:    | 21/07/2022                |
|    | Kolhapur ( N.S.S. Department)                    | Gadhinglaj, Dist |                           |
|    |                                                  | Kolhapur         |                           |
|    |                                                  |                  |                           |
|    |                                                  |                  |                           |