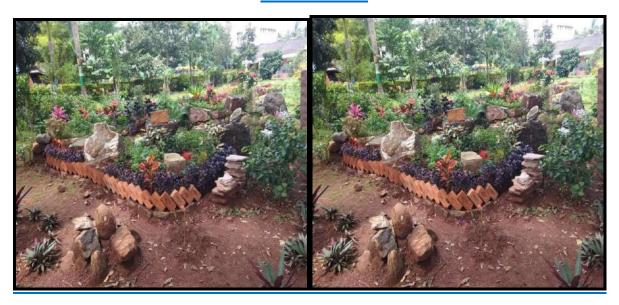

Recently the institute developed a Rock Garden at the entrance of the institute which adds a new feather on the hat of the institute. This rock garden is more beautiful and aesthetic due to small sized flowering plants arranged in between big sized rocks.

#### Rock Garden

- Recently our institute develops a Rock garden at the entrance of our institute which adds a new feather to the hat of our college.
- This Rock garden is more beautiful and aesthetic due to small size flowering plants arranged in between big size rocks.