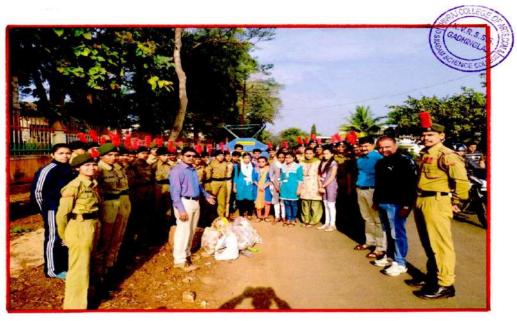

#### Police Line GadhinglajSwachataAbhiyan by NSS

कर्मवीर विठठल रामजी शिंदे शिक्षण संस्थेचे

शिवराज महाविद्यालय, साहित्य, वाणिज्य आणि डी.एस.कदम विज्ञान महाविद्यालय, गडहिंग्लज.

४१६ ५०२ (जि.कोल्हापूर)

संस्थापक: खास.आर.एस.तथा बाळासाहेब मानेM.P.

# नोटीस राष्ट्रीय सेवा योजना

राष्ट्रीय सेवा योजनेत भाग घेतलेल्या सर्व स्वयंसेवकांना कळविण्यात येते की दिनांक २४/०९/२०१९ रोजी गडिहंग्लज शहरातील पोलीस कॉलनी येथील परिसरात स्वच्छता मोहीम राबविण्यात येणार आहे. तरी विद्यार्थ्यांनी सकाळी ठीक ७.३० वा महाविद्यालयात उपस्थित राहणे अनिर्वार्य आहे

(प्रा. डी. पी. खेडकर)

कार्यक्रम अधिकारी

डॉ. बी. जे. देसाई प्रभावी प्राचार्य शिवस्य महत्त्वसम्बय, साक्ष्य वाधारन्य आणि क्षे.एस.कद्म विज्ञान् ग्रहाँस्लज, जि कोल्सापुर

Volunteers while cleaning Police Line Gadhinglaj