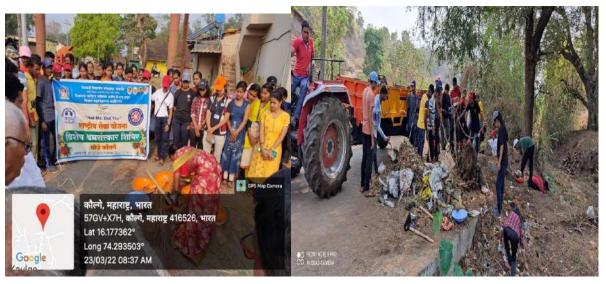

#### Flood Relief help and Cleaning One Day Camp in Dundage, Tal Gadhinglaj

K.V.R. Shinde Shikshan Sanstha's

#### नोटीस

विध्यार्थ्यांना महाविद्यालयातील योजनेच्या कळविण्यात येते कि दिनांक २० ऑगस्ट २०१९ रोजी पुरग्रस्त दुडगे गावात एकदिवशीय श्रमदान शिबीर आयोजित केले आहे तरी सर्व विध्यार्थ्यांनी सादर शिबिरात सहभागी होणे अवशक आहे.

# One Day camp- 20/08/2019(Flood affected Village Dundage)

NSS Volunteers cleaning flood Affected Village Dundage

NSS Volunteers cleaning flood Affected Village Dundage

NSS Volunteers cleaning flood Affected Village Dundage