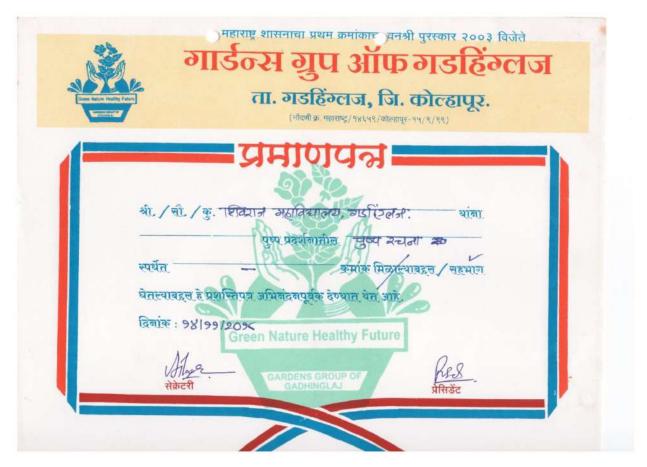

# **Green Campus Award 2021**

| महाराष्ट्र शासनीचा प्रथम क्रमांकाचा वनश्री पुरस्<br>जार्डक्स गुप आफ<br>ता.गडहिंग्लज, जि.कोल्हाप<br>नीवणी क्र.महाराष्ट्र / १४५५१/कोल्हापुर / १५/९ | गडहिंग्लज |
|--------------------------------------------------------------------------------------------------------------------------------------------------|-----------|
| униц»                                                                                                                                            |           |
| भी./सी./कु. शिवराज महा पिद्या प्रथा, शा<br>प्रयावरण हिन् या कार्यक्रमातील हाश<br>स्पर्धेत प्रथम                                                  |           |
| घेतल्याबद्दल हे प्रशस्तिपन्न अभिनंदनपुर्वक देण्यात येत आहे<br>दिनांक : 5/6/2021                                                                  | Q8        |