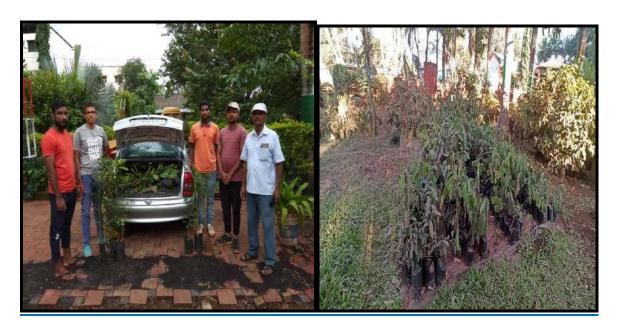

As per green campus concerns, The Institute is focused fully involved in the development of plant nursery along with the Botany Department. The main aim of the plant nursery is to multiply different types of tree species plantlets and distribute to students and society to plant and to conserve the environment. Every year before the rainy season our institute develops many plantlets of SyzigiumCumini, Pongameapinnata, Arthocarpusheterophyllus, Mangiferaindica etc. and hand them over to the society.

Nature club and Department of Botany jointly developed 500 seedlings of different indigenous plants like Jack fruits, Mango, Margosa, Jamun, Neem etc. in our campus nursery.

Students of Mahadevrao Wandre Institute of Pharmacy, Turkewadi, Tal-Students of Mahadevrao Wandre Institute of Pharmacy, Turkewadi, Tal-Chandgad were visited to our campus garden for the study of different medicinal plants and ornamental plants cultivated in our campus, Nursery & Shed net. Nature club Members have given information about medicinal plants in our campus to the visiting students.