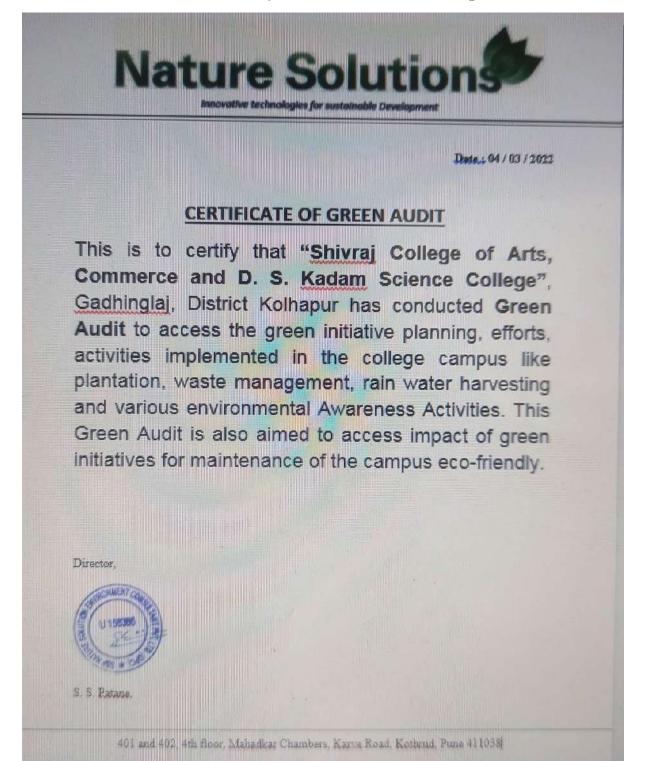

### Certificate of Green Audit by Nature Solutions Kolhapur in 2020-2021

Date: 18/02/2021

### CERTIFICATE OF GREEN AUDIT

This is to certify that "Shivraj College of Arts, Commerce and D. S. Kadam Science College", Gadhinglaj, District Kolhapur has conducted Green Audit to access the green initiative planning, efforts, activities implemented in the college campus like plantation, waste management, rain water harvesting and various environmental Awareness Activities This Green Audit is also aimed to access impact of green initiatives for maintenance of the campus eco-friendly.

Director

S S Detemp

401 and 402, 4th floor, Mahadkar Chambers, Karve Road, Rothrud, Pune 411038

**Certificate of Enivironment Audit by Nature Solutions Kolhapur in 2020-2021** 

Date: 25/03/2021