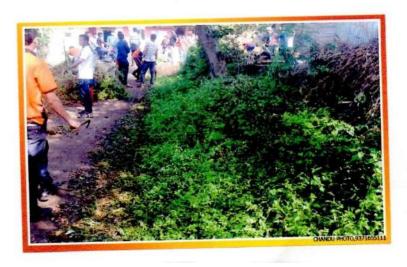

#### Flood Relief help and Cleaning One Day Camp in Dundage, Tal Gadhinglaj

K.V.R. Shinde Shikshan Sanstha's

# One Day camp- 20/08/2019(Flood affected Village Dundage)

NSS Volunteers cleaning flood Affected Village Dundage

NSS Volunteers cleaning flood Affected Village Dundage

NSS Volunteers cleaning flood Affected Village Dundage