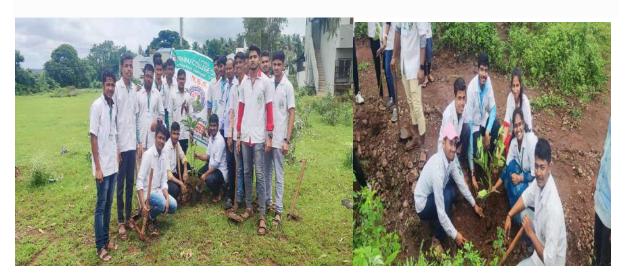

# ree plantation & cleanliness drive take under NSS department.

- Since 1977 more than a hundred tree plantation drives were taken by the NSS and NCC students.
- In our college the NSS department conducts a deanliness drive to keep our surrounding healthy and dean.
- From 1977 to 2022 almost 44 camps of 7 days are conducted in different 44 villages by the NSS department. Mostly 200-250 students participated in that drive.
- Along with one day cleanliness camps were also arranged within 2 to 3 months, in which the NSS students clean the areas around the college surrounding.