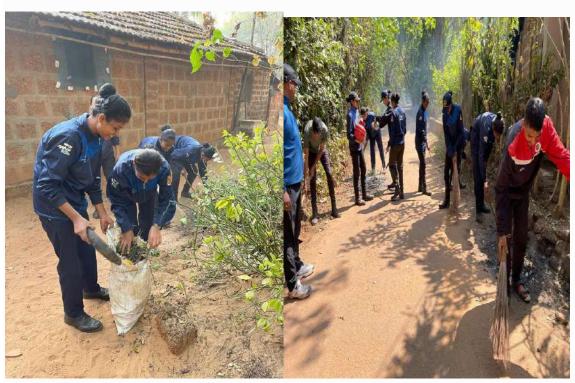

PRINCIPAL
Shivraj College of Arta, commerce &
D.S. Kadam. Science College,
GADHINGLAJ (Dist. Kolhapur)

GADHINGLAJ DIST. KOLHAPUR (MAHARASHTRA) 4165002

Village cleaning by NSS Voluntaries during GramSwachataAbhiyan at Mugli on  $12^{\rm th}$  April 2022

Village cleaning by NSS Voluntaries