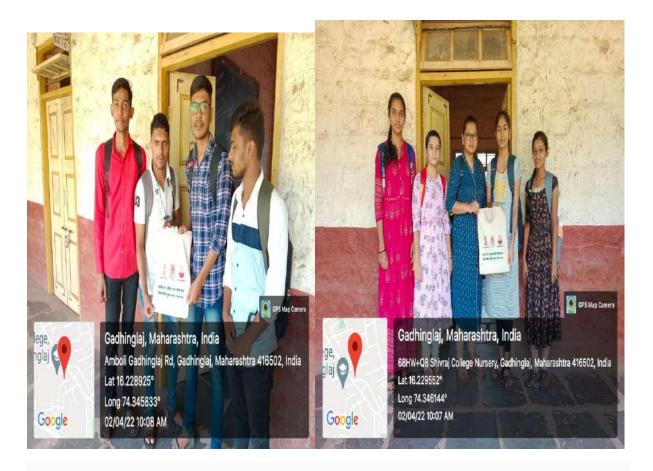

Nature club and Department of Botany jointly developed 500 seedlings of different indigenous plants like Jack fruits, Mango, Margosa, Jamun, Neem etc. in our campus nursery.

Students of Mahadevrao Wandre Institute of Pharmacy, Turkewadi, Tal-Students of Mahadevrao Wandre Institute of Pharmacy, Turkewadi, Tal-Chandgad were visited to our campus garden for the study of different medicinal plants and ornamental plants cultivated in our campus, Nursery & Shed net. Nature club Members have given information about medicinal plants in our campus to the visiting students.

Figure 1 : Nature Club Members with Mahadev Wandre College of Pharmey, Turkewadi.

PRINCIPAL
Shivraj College of Arts, Commerce &
D.S. Kadam Science College,
GADHINGLAJ (Dist Kolhapur)

Figure 2: Prof. Sanket Patil guiding to Students