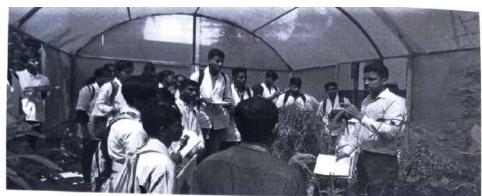

Nature club and Department of Botany jointly developed 500 seedlings of different indigenous plants like Jack fruits, Mango, Margosa, Jamun, Neem etc. in our campus nursery.

Students of Mahadevrao Wandre Institute of Pharmacy, Turkewadi, Tal-Students of Mahadevrao Wandre Institute of Pharmacy, Turkewadi, Tal-Chandgad were visited to our campus garden for the study of different medicinal plants and ornamental plants cultivated in our campus, Nursery & Shed net. Nature club Members have given information about medicinal plants in our campus to the visiting students.

Figure 1 : Nature Club Members with Mahadev Wandre College of Pharmey, Turkewadi.

PRINCIPAL
Shivraj College of Arts, Commerce &
D.S. Kadam Science College,
GADHINGLAJ (Dist Kolhapur)

Figure 2: Prof. Sanket Patil guiding to Students