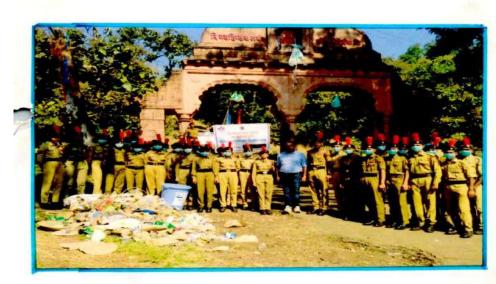

# Kalhbhairi Mountain SwachataAbhiyan done by NCC students (14<sup>th</sup> Dec. 2019)

I/C PRINCIPAL
Shivraj College of Arts, Commerce
& D.S.Kadam Science College,
GAOHINGLAJ(Dist, Kolhapur)

GADHINGLAJ (Dist Kolha

# Letter of Appreciation by Badyachiwadi Gram Panchayat for Cleaning of Kalbhairi Mountain