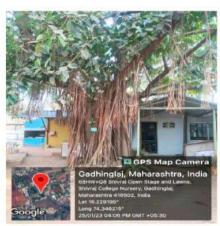

#### **Clean and Green Campus Report**

Since establishment of institute, we are aware of making the institute campus full-fledged with plants. The Institution is having 14 acres of campus out of that majority of area is covered with green canopy. At the frontage of institute large sized avenue trees like Shirish, Gulmohar, Kashid, Suru plants are growing from many years as environmental stabilizer. The eco-friendly institute campus is associated with rich flora of trees, shrubs, herbs, palms and climbers and some interesting fauna. There are many socio-economically valuable plants grown in the campus. The Institute along with the Department of Botany, actively focuses on the conservation of wild, endemic and endangered plants in our region. Most of the trees are naturally grown and some of the trees, shrubs and palms are planted obviously to control pollution and for the beautification of the campus. Row of Royal palms was planted from the main entrance gate of the campus, which gives a royal look that added one feather to the cap of the Institute. Incidentally some part of the campus is covered with rich wild herbal flora which includes medicinal plants. Number of the activities regarding the environment protection was carried out along the curriculum of the institute.

Obviously this dense green flora is associated with some local fauna, mostly beautiful and colorful butterflies, beetles, bees, ants and caterpillars etc. Some varieties of migrating birds like cranes are landing in the campus in late rainy season and giving extra beautification to the campus. On the other hand, varieties of birds like woodpecker, owls, sparrows, pigeons, parrots, dove, eagle, bulbul etc. are regularly visiting in search of food. In view of recent demand on biodiversity conservation, the entire bio rich campus was scanned to collect information of some flora and fauna in the form of data. Interestingly more than 150 plant species of trees, shrubs, wild herbs and some birds,