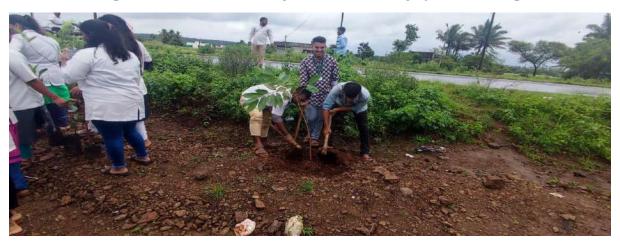

# ree plantation & cleanliness drive take under NSS department.

- Since 1977 more than a hundred tree plantation drives were taken by the NSS and NCC students.
- In our college the NSS department conducts a deanliness drive to keep our surrounding healthy and dean.
- From 1977 to 2022 almost 44 camps of 7 days are conducted in different 44 villages by the NSS department. Mostly 200-250 students participated in that drive.
- Along with one day cleanliness camps were also arranged within 2 to 3 months, in which the NSS students clean the areas around the college surrounding.