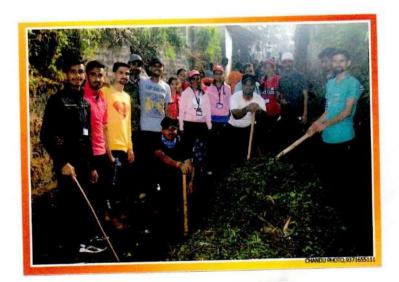

# ree plantation & cleanliness drive take under NSS department.

- Since 1977 more than a hundred tree plantation drives were taken by the NSS and NCC students.
- In our college the NSS department conducts a deanliness drive to keep our surrounding healthy and dean.
- From 1977 to 2022 almost 44 camps of 7 days are conducted in different 44 villages by the NSS department. Mostly 200-250 students participated in that drive.
- Along with one day cleanliness camps were also arranged within 2 to 3 months, in which the NSS students clean the areas around the college surrounding.