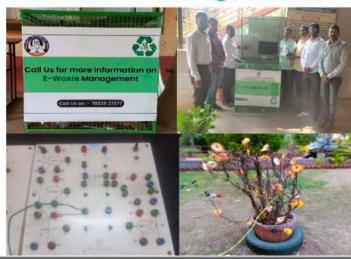

## E-Waste Management

- E-waste describes discarded electrical or electronic devices.
- ➤ They are destined for reuse, resale, salvage, recycling, or disposal and are considered as E-waste.
- In the physics department, using a circuit board and waste bulbs many decorative items are also made. The unique circuit named 'logic gate Circuit' is used in practice.
- The basic logic gates are used in many circuits like a push button lock, light-activated burglar alarm, safety thermostat, an automatic watering system, etc.

## Seed Balls

पाण्यासाठी झपाटलेल्या गावातील 'भावांची गोष्ट'..!

strong, went on the uniups to themse one yetnice towns of the color, the transmiss verse other country towns of the country towns of the country towns of the country towns of the color country to the color color country to the color color

and find used and earlier of the second of t

AGE TO THE PART OF THE PART OF

and the second of the second o

The second of th

WALL For our

- ➤Shivraj college Gadhinglaj and Helping Hand Youth Circle NGO jointly conducted an activity named 'Seed Balls'.
- > 4000 seed balls were made and that seed balls are thrown in the hill places for the plantation.
- By collaboration many more tree plantation drives are also conducted.