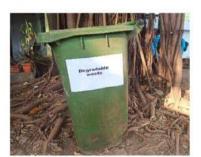

# Degradable & Non degradable Waste

Dust bin for Degradable waste

Dustbin for Non-Degradable waste

➤ The waste management in our college is done in a degradable and nondegradable way. In which the solid waste is managed and dumped by the municipal corporation garbage vehicle.