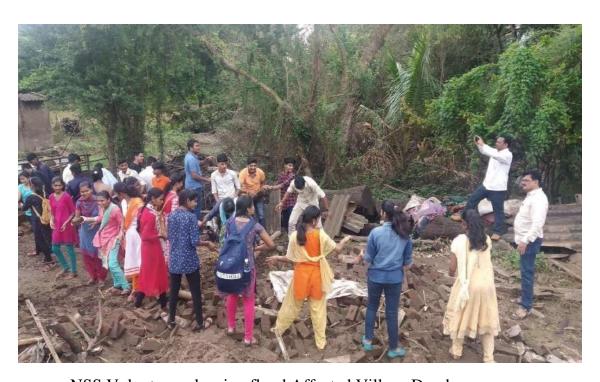

#### Flood Relief help and Cleaning One Day Camp in Dundage, Tal Gadhinglaj

K.V.R. Shinde Shikshan Sanstha's

# One Day camp- 20/08/2019(Flood affected Village Dundage)

NSS Volunteers cleaning flood Affected Village Dundage

NSS Volunteers cleaning flood Affected Village Dundage

NSS Volunteers cleaning flood Affected Village Dundage