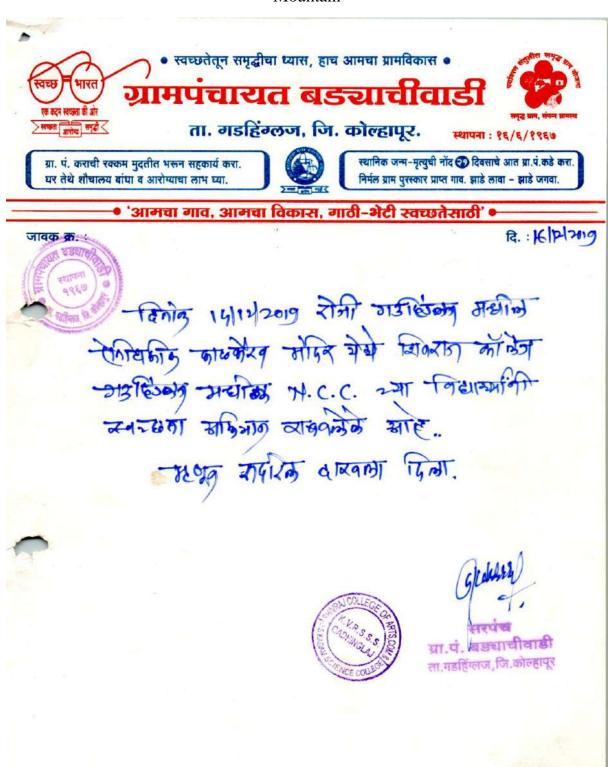

# Letter of Appreciation by Badyachiwadi Gram Panchayat for Cleaning of Kalbhairi Mountain