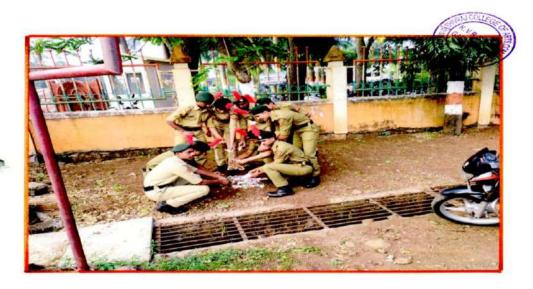

# Plastic Free College Campus Abhiyan done by NCC students (1st Dec. 2019)

NCC students collecting plastic waste

DIST. KOLHAPUR (MAHARASHTRA) 4165002

# Kalhbhairi Mountain SwachataAbhiyan done by NCC students (14<sup>th</sup> Dec. 2019)

I/C PRINCIPAL
Shivraj College of Arts, Commerce
& D.S.Kadam Science College,
GAOHINGLAJ(Dist, Kolhapur)

GADHINGLAJ (Dist Kolha