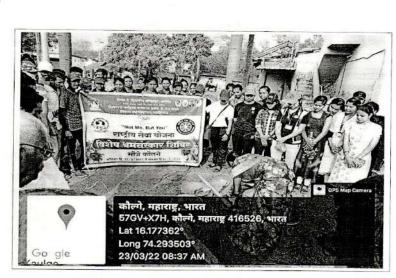

| 13 | College Campus Congress grass                    | College Campus   | 14 <sup>th</sup> August   |
|----|--------------------------------------------------|------------------|---------------------------|
|    | Nirmulan(parthenium). Plastic waste              |                  | 2019                      |
|    | NirmulanAabhiyan.                                |                  |                           |
|    | Conservation of Biodiversity in College .        |                  |                           |
| 14 | DundageShramadan                                 | Dundage, Tal:    | 21 <sup>st</sup> August   |
|    |                                                  | Gadhinglaj       | 2019                      |
| 15 | Gadhinglaj Police Line SwacchtaAabhiyan          | Gadhinglaj City  | 29 <sup>th</sup>          |
|    |                                                  |                  | September                 |
|    |                                                  |                  | 2019                      |
| 16 | Gadhinglaj Police Line SwacchtaAabhiyan and      | Gadhinglaj City  | 9 <sup>th</sup> December  |
|    | Tree Plantation                                  |                  | 2019                      |
| 17 | KalbiravMandirSwacchtaAabhiyan                   | Gadhinglaj       | 14 <sup>th</sup> Dec.     |
|    |                                                  |                  | 2019                      |
| 18 | Tree Plantation                                  | College Campus   | 2 <sup>nd</sup> July 2020 |
| 19 | Lecture on Plastic and Environment               | College Campus   | 12 <sup>th</sup> August   |
|    |                                                  |                  | 2020                      |
| 20 | SwachataAabhiyan                                 | College Campus   | 14 <sup>th</sup> August   |
|    |                                                  |                  | 2020                      |
| 21 | Battery Powered Vehicle Promotion Programme      | College Campus   | 27 <sup>th</sup> Sept.    |
|    |                                                  |                  | 2020                      |
| 22 | Cycle RallyEnvironment And Pollution Free India  | Gadhinglaj City  | 15 <sup>th</sup> Nov.     |
|    | Awareness                                        |                  | 2020                      |
| 23 | One Day N.S.S Spcial Camp in Mugali Tal –        | Mugali, Tal:     | 11/03/2022                |
|    | GadhinglajDist- Kolhapur                         | Gadhinglaj, Dist |                           |
|    | ( N.S.S /N.C.C.Department )                      | Kolhapur         |                           |
| 24 | Tree Plantation in Kaulage Tal- GadhinglajDist – | Kaulage, Tal:    | 05/06/2022                |
|    | Kolhapur (N.S.S. Dept.)                          | Gadhinglaj, Dist |                           |
|    |                                                  | Kolhapur         |                           |
| 25 | Tree Plantation in BadyachivadiGrampanchayat     | Badyachiwadi,    | 09/06/2022                |
|    | Tal- GadhinglajDist – Kolhapur                   | Tal: Gadhinglaj, |                           |
|    | (N.S.S/N.C.C.Dept.)                              | Dist Kolhapur    |                           |
|    |                                                  | 1                |                           |
| 26 | N.S.S.Spcial Camp Kaulage Tal – GadhinglajDist – | Kaulage, Tal:    | 22/03/2022                |
|    | Kolhapur                                         | Gadhinglaj, Dist | То                        |
|    | A) Gram Swachata                                 | Kolhapur         | 25/03/2022                |
|    | B) GatarSwachata                                 |                  |                           |
|    | C) Panand Rasta Swachata                         |                  |                           |
|    | D) Plastic MuktAabhiyan                          |                  |                           |
| 27 | Tree Plantation in Lingnur Tal – GadhinglajDist- | Lingnoor Tal:    | 21/07/2022                |
|    | Kolhapur ( N.S.S. Department)                    | Gadhinglaj, Dist |                           |
|    |                                                  | Kolhapur         |                           |
|    |                                                  |                  |                           |
|    |                                                  |                  |                           |