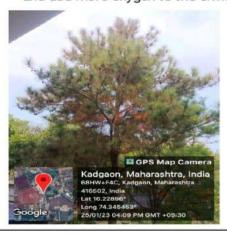

The institute has two important plants i.e. Pinus tree and Indian Rubber Tree which is the main strength of the institute. These trees add more oxygen to the institute environment. Along with that the institute and Zoology department actively participated in apiculture program which encouraged farmers for agriculture practice.

Our institute has two important plants are Pinus tree and an Indian rubber tree which are the main strength of our college and add more oxygen to the environment.