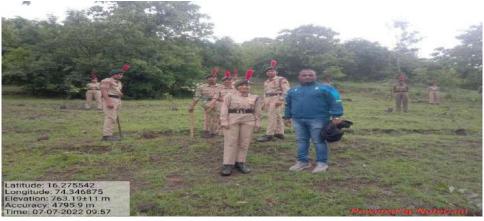

#### Tree Plantation @ Bahirewadi, Tal - Ajara

बहिरेवाडी येथे वृक्षारोपण

Tree Plantation @ Bahirewadi, Tal - Ajara

DIST. KOLHAPUR (MAHARASHTRA) 4165002