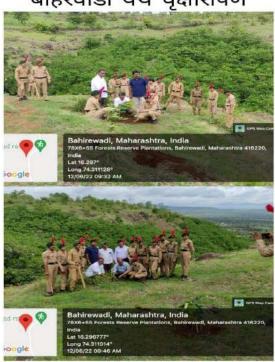

#### Tree Plantation @ Bahirewadi, Tal - Ajara

बहिरेवाडी येथे वृक्षारोपण

Tree Plantation @ Bahirewadi, Tal - Ajara

DIST. KOLHAPUR (MAHARASHTRA) 4165002