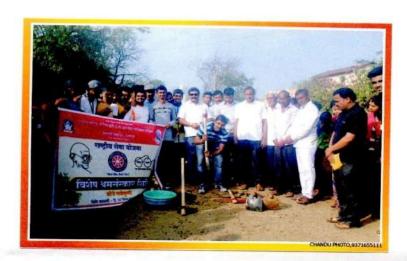

#### Flood Relief help and Cleaning One Day Camp in Dundage, Tal Gadhinglaj

K.V.R. Shinde Shikshan Sanstha's

#### नोटीस

विध्यार्थ्यांना महाविद्यालयातील योजनेच्या कळविण्यात येते कि दिनांक २० ऑगस्ट २०१९ रोजी पुरग्रस्त दुडगे गावात एकदिवशीय श्रमदान शिबीर आयोजित केले आहे तरी सर्व विध्यार्थ्यांनी सादर शिबिरात सहभागी होणे अवशक आहे.

राष्ट्रीय सेवा योजना शिवराज कॉलेज,गडहिंग्लज

# One Day camp- 20/08/2019(Flood affected Village Dundage)

NSS Volunteers cleaning flood Affected Village Dundage

NSS Volunteers cleaning flood Affected Village Dundage

NSS Volunteers cleaning flood Affected Village Dundage