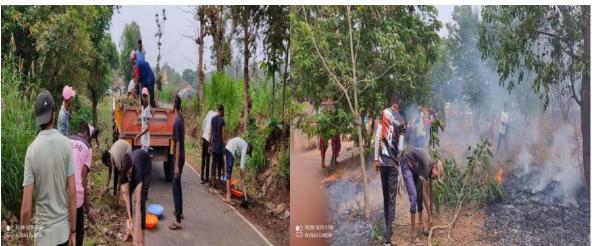

#### Flood Relief help and Cleaning One Day Camp in Dundage, Tal Gadhinglaj

K.V.R. Shinde Shikshan Sanstha's

# One Day camp- 20/08/2019(Flood affected Village Dundage)

NSS Volunteers cleaning flood Affected Village Dundage

NSS Volunteers cleaning flood Affected Village Dundage

NSS Volunteers cleaning flood Affected Village Dundage