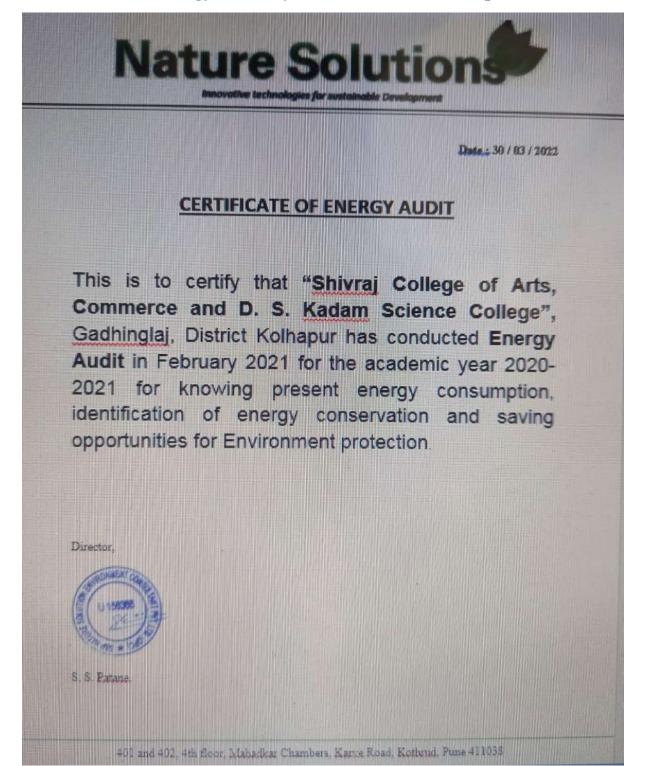

### **Certificate of Energy Audit by Nature Solutions Kolhapur in 2020-2021**

Date: 26/62/2021

#### **CERTIFICATE OF ENERGY AUDIT**

This is to certify that "Shivraj College of Arts, Commerce and D. S. Kadam Science College", Gadhinglaj, District Kolhapur has conducted Energy Audit in February 2021 for the academic year 2020-2021 for knowing present energy consumption, identification of energy conservation and saving opportunities for Environment protection.

Director,

S. S. Patane.

401 and 402, 4th floor, Mahadkar Chambers, Karve Road, Kothrud, Pune 411038

SEL