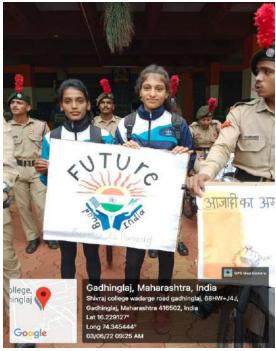

| 28 | SwachataAabhiyanAani Plastic muktaabhiyan in | Mochemad Tal     | 1/2/2022 To |
|----|----------------------------------------------|------------------|-------------|
|    | ( N.C.C . Department )                       | – Vengurla, Dist | 04/02/2022  |
|    |                                              | – Sindhudurg     |             |
| 29 | Bicycle Rally For Environment Awareness in   | Gadhinglaj City  | 03/06/2022  |
|    | Gadhinglaj( N.C.CDepartment )                |                  |             |
| 30 | Eco- Friendly Holi                           | College Campus   | 16/03/2022  |
|    | (Department of Botany And Nature Club)       |                  |             |

#### **Bicycle Rally**

Bicycle Rally Carried out for Awareness of Save Earth and Environment by N.C.C. Students.