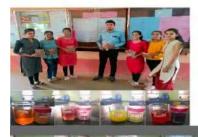

#### Eco-friendly Holi

The eco-friendly Holi was arranged by the botanical department in which the colors for Holi are made with the help of vegetables which is chemical free.