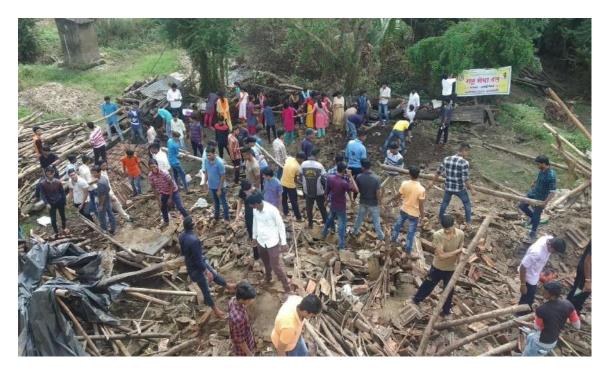

#### Flood Relief help and Cleaning One Day Camp in Dundage, Tal Gadhinglaj

K.V.R. Shinde Shikshan Sanstha's

# One Day camp- 20/08/2019(Flood affected Village Dundage)

NSS Volunteers cleaning flood Affected Village Dundage

NSS Volunteers cleaning flood Affected Village Dundage

NSS Volunteers cleaning flood Affected Village Dundage