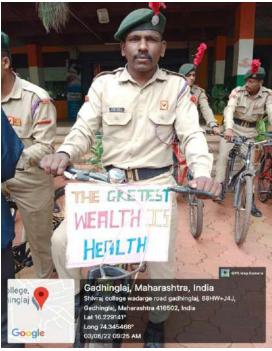

| 28 | SwachataAabhiyanAani Plastic muktaabhiyan in | Mochemad Tal     | 1/2/2022 To |
|----|----------------------------------------------|------------------|-------------|
|    | ( N.C.C . Department )                       | – Vengurla, Dist | 04/02/2022  |
|    |                                              | – Sindhudurg     |             |
| 29 | Bicycle Rally For Environment Awareness in   | Gadhinglaj City  | 03/06/2022  |
|    | Gadhinglaj( N.C.CDepartment )                |                  |             |
| 30 | Eco- Friendly Holi                           | College Campus   | 16/03/2022  |
|    | (Department of Botany And Nature Club)       |                  |             |

#### **Bicycle Rally**

Bicycle Rally Carried out for Awareness of Save Earth and Environment by N.C.C. Students.