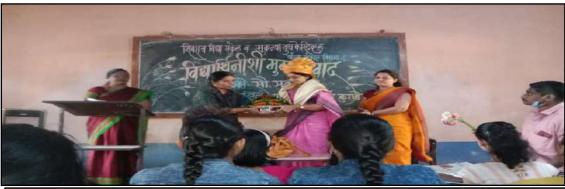

# सबनीस दाम्पत्याने साधला 'शिवराज'मध्ये मुक्त संवाद

सकाळ वृत्तसेवा

गडहिंग्लज, ता. २५ ः येथील शिवराज महाविद्यालयातील विद्याध्याँशी ज्येष्ठ साहित्यिक डॉ. श्रीपाल सबनीस आणि सामाजिक कार्यकर्त्या लिलता सबनीस यांनी मुक्त संवाद साधला. शिवराज विद्या संकुलाचे अध्यक्ष प्रा. किसनराव कराडे अध्यक्षस्थानी होते.

यावेळी विद्यार्थ्यांशी संवाद साधताना डॉ. श्रीपाल सबनीस म्हणाले, 'स्त्री सन्मानाची भूमिका प्रत्यक्ष कृतीमध्ये उतरणे आवश्यक आहे. स्त्रियांनी मनातील न्यूनगंड कमी करावे. वादातून संवाद होणे आवश्यक आहे. वादातून चंगल्या गोष्टीही घडतात. नव्या पिढीने स्वतःचा आदर्श निर्माण करावा. मोबाईलचा अतिरेक टाळणे आवश्यक आहे. जीवन घडविताना भोवतालचे जग समजून घ्यावे"

सबनीसम्हणाल्या, ''विद्यार्थिनीनी विविध सामाजिक चळवळीत भाग

गडहिंग्लज : शिवराज महाविद्यालयात विद्यार्थ्यौशी मुक्त संवाद साधताना लिलता सबनीस. शेजारी प्रा. बिनादेवी कुराडे, गौरी शिंदे.

घेऊन देशाचे आदर्श नागरिक व्हावे. क्रांतिज्योती सावित्रीबाई फुले, जिजाऊ यांचा आदर्श घ्यावा.'' या वेळी त्यांनी आपण करीत असलेल्या आंतरजातीय विवाह कार्यात एक कार्यकर्ती म्हणून आलेले अनुभव कथन केले.

आजच्या मुर्लीनी जागरूक राहिले पाहिजे असे सांगून विद्यार्थिनीनी विचारलेल्या प्रश्नांना उत्तरे दिली. या वेळी मराठी विभागप्रमुख डॉ. मनमोहन राजे, प्रा. तानाजी चौगुले यांनी प्रश्न विचारले. डॉ. श्रद्धा पाटील यांनी मनोगत व्यक्त केले. या वेळी डॉ. सबनीस यांचा सत्कार प्रा. कुराडे यांच्या हस्ते झाला. डॉ. मनमोहन राजे यांनी स्वागत केले. प्रा. बिनादेवी कुराडे यांनी प्रास्ताविक केले. आशा पाटील यांनी सुत्रसंचालन केले.

डॉ. श्रदा पाटील यांनी आभार मानले. शिवराज इंग्लिश स्कूलच्या मुख्याध्यापिका गौरी शिंदे, श्रीदेवी गाडवी, सुजाता जांगनुरे, प्रियांका जाधव, अनिता घुगरे आदी उपस्थित होते.