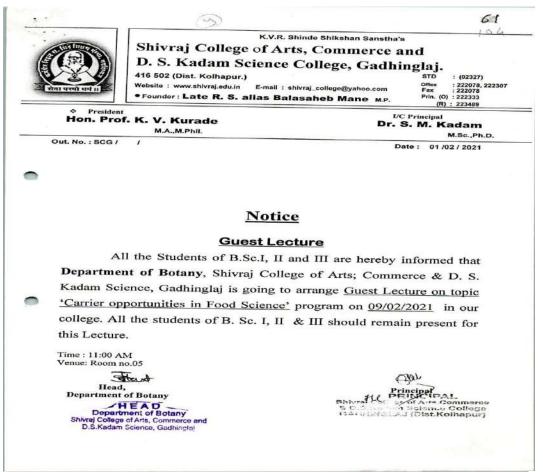

# SHIVRAJ COLLEGE OF ARTS, COMMERCE AND D. S. KADAM SCIENCE COLLEGE, GADHINGLAJ DIST. KOLHAPUR (MAHARASHTRA) 4165002

\_\_\_\_\_\_

| Sr. | Date                           | Name of Activity                                                                      | Achievement                    |
|-----|--------------------------------|---------------------------------------------------------------------------------------|--------------------------------|
| No  |                                |                                                                                       |                                |
| 1   | 25/12/2021                     | Free Communication Discussion with student                                            | Gender equality                |
| 2   | 02/12/2021                     | Lecture on Human Rights                                                               | Human value                    |
| 3   | 10/12/2021                     | World Human Rights Day                                                                | Human value                    |
| 4   | 18/12/2021                     | Aalpsankhyak Din Minority Day                                                         | Human value                    |
| 5   | 05/1/2022                      | Savitribai Pule Jayanti Birth Anniversary of Savitribai Pule                          | Gender equality                |
| 6   | 27/12/2021                     | Vittiya Sakasharta Aabhiyan (Financial literacy campaign)                             | Gender equality                |
| 7   | 03/01/2022                     | Savitribai Phule Jaynti Lecture Birth Anniversary of Savitribai Phule                 | Gender equality                |
| 8   | 08/03/2022                     | Self Defense Training                                                                 | Gender equality                |
| 9   | 10/03/2022                     | Gender Equality for Sustainable tomorrow                                              | Gender equality                |
| 10  | 23/03/2022                     | Mahila Melava in Neighbourhood Community                                              | Gender equality                |
| 11  | 26/04/2022                     | Yoga for ladies Student                                                               | Health awareness               |
| 12  | 02/05/2022                     | Sexual Problems & Health Management Lecture on laingik samasya ani Aarogya Yavsthapan | Human value                    |
| 14  | 11.06.2022<br>to<br>18.06.2022 | 8 Days Yoga Camp for Girls Students                                                   | Health awareness               |
| 15  | 30/05/2022                     | Blood Group Test Camp for N.C.C Girls Student                                         | Human value                    |
| 16  | 23/03/2022                     | Blood Group Test Camp for N.C.C                                                       | Human value                    |
| 17  | 17/06/2022                     | Shahid Javano ke Parijano ka Samman                                                   | Human value                    |
| 18  | 21/06/2022                     | World Yoga Day                                                                        | Health awareness               |
| 19  | 17/06/2022                     | Tree Plantation in Ainappur Tal- Gadhinglaj Dist – Kolhapur                           | Environment and Sustainability |
| 20  | 29/08/2021                     | Plastic Free Mission                                                                  | Environment and Sustainability |
| 21  | 11/04/2022                     | N.S.S.Spcial Camp Mugali Tal – Gadhinglaj Dist –                                      | Environment and                |

|    |             | Kolhapur                                                    | Sustainability  |
|----|-------------|-------------------------------------------------------------|-----------------|
|    |             | A) Gram Swachata                                            |                 |
|    |             | B) GatarSwachata                                            |                 |
|    |             | C) Panand Rasta Swachata                                    |                 |
|    |             | D) Plastic MuktAabhiyan                                     |                 |
| 22 | 07/07/2022  | Tree Plantation in Kalbairi Mandir and Bhairewadi           | Environment and |
|    | and         | Grampanchayat Tal- Gadhinglaj Dist – Kolhapur               | Sustainability  |
|    | 12/06/2022  |                                                             |                 |
| 23 | 21/07/2022  | Tree Plantation in Lingnur Tal – Gadhinglaj Dist- Kolhapur  | Environment and |
|    |             | ( N.S.S.Department )                                        | Sustainability  |
| 24 | 03/06/2022  | Bicycle Rally For Environment Awareness in Gadhinglaj       | Environment and |
|    |             | ( N.C.CDepartment )                                         | Sustainability  |
| 25 | 16/03/2022  | Eco- Friendly Holi                                          | Environment and |
|    |             | (Department of Botany And Nature Club)                      | Sustainability  |
| 26 | 1/2/2022 To | Swachata Aabhiyan Aani Plastic muktaabhiyan in              | Environment and |
|    | 04/02/2022  | Mochemad Tal – Vengurla, Dist – Sindhudurg                  | Sustainability  |
| 27 | 2021-22     | Distribution of Tree Plant at Kaulge Tal – Gadhinglaj Dist- | Environment and |
|    |             | Kolhapur                                                    | Sustainability  |
| 28 | 01/06/2022  | Environment Related Project ( Department of Botany )        | Environment and |
|    |             |                                                             | Sustainability  |
|    |             |                                                             |                 |