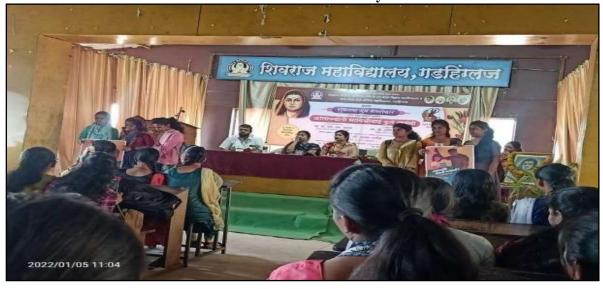

#### **Celebration of World Human Right Day**

## **Activity Report**

OrganizingCommittee : Department of Political Science

Name of Activity : World Human Day

• Chief Guest : Justice Snehal Nikam and Adv. Shital Salavi

• Subject : Human Right

Purpose of Activity : Rights Awareness Lecture

Responsible Person
 Date
 Dr.N.R.Kolhapure
 10/12/2021 9.00 am

• Venue : Room No. 5

• No. of Beneficiaries : 80

गडहिंग्लज: शिवराज महाविद्यालयात मार्गदर्शन करताना न्यायाधीश स्नेहल निकम. यावेळी उपस्थित अन्य मान्यवर.

गडहिंग्लज : जिल्हा न्यायालय, तालुका विधी सेवा समिती आणि शिवराज महाविद्यालय यांच्या वतीने शिवराज महाविद्यालयात मानवी हक्क दिन संपन्न झाला. प्रा. विक्रम शिंदे यांनी स्वागत केले. यावेळी सह. दिवानी न्यायाधीश स्नेहल निकम यांनी मार्गदर्शन केले.

मानवी हक्क आयोग न्यायालय, विविध सरकारेत्तर संस्था, वकील संघटना, विधी सेवा समिती, शिक्षण संस्था यांनी मानवी हक्कांचे संरक्षण करण्याचे कर्तव्य असल्याचे सांगितले. यावेळी ॲड. शितल साळवी, ॲड. दिग्विजय कुराडे, प्राचार्य डॉ. एस. एम. कदम यांनी मार्गदर्शन केले. विधी साक्षरता अभियानास सहकार्य केल्याबद्दल संस्था सचिव डॉ. अनिल कुराडे, प्राचार्य कदम यांना प्रमाणपत्र देवून गौरविण्यात आले. डॉ. एन. आर. कोल्हापूरे यांनी आभार मानले. डॉ. ए. जी. हारदारे, डॉ. श्रध्दा पाटील, ग्रंथपाल संदीप कुराडे यांच्यासह अन्य उपस्थित होते.