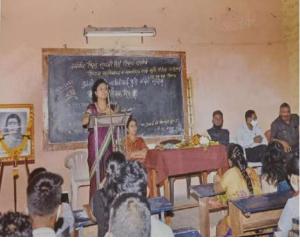

#### **Free Communication with student**

## **Activity Report**

• Organizer Committee : Sukanya Yuth Festival and Mahila Aanyay Nivaran Samiti

• Name of Activity : Free Communication with girl student

• Chief Guest : Sou. Sushama Sabanis

• Subject : Science, Education, Health and Carrier

Purpose of Activity : Awareness Lecture
 Responsible Person : Prof. Binadevi kurade

• Date and Time : 25/12/2021; Time: 11.00 am

• Venue : Cultural Hall

• Number of Beneficiaries: 38

# सबनीस दाम्पत्याने साधला 'शिवराज'मध्ये मुक्त संवाद

सकाळ वृत्तसेवा

गडहिंग्लज, ता. २५ ः येथील शिवराज महाविद्यालयातील विद्याध्याँशी ज्येष्ठ साहित्यिक डॉ. श्रीपाल सबनीस आणि सामाजिक कार्यकर्त्या लिलता सबनीस यांनी मुक्त संवाद साधला. शिवराज विद्या संकुलाचे अध्यक्ष प्रा. किसनराव कराडे अध्यक्षस्थानी होते.