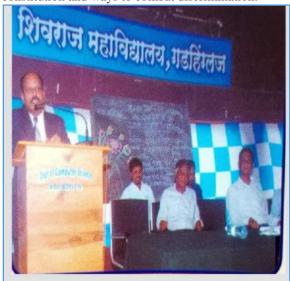

Responsible Person
 Date
 Dr.N.R.Kolhapure
 10/12/2021 9.00 am

• Venue : Room No. 5

• No. of Beneficiaries : 80

गडहिंग्लज: शिवराज महाविद्यालयात मार्गदर्शन करताना न्यायाधीश स्नेहल निकम. यावेळी उपस्थित अन्य मान्यवर.

गडहिंग्लज : जिल्हा न्यायालय, तालुका विधी सेवा समिती आणि शिवराज महाविद्यालय यांच्या वतीने शिवराज महाविद्यालयात मानवी हक्क दिन संपन्न झाला. प्रा. विक्रम शिंदे यांनी स्वागत केले. यावेळी सह. दिवानी न्यायाधीश स्नेहल निकम यांनी मार्गदर्शन केले.

मानवी हक्क आयोग न्यायालय, विविध सरकारेत्तर संस्था, वकील संघटना, विधी सेवा समिती, शिक्षण संस्था यांनी मानवी हक्कांचे संरक्षण करण्याचे कर्तव्य असल्याचे सांगितले. यावेळी ॲड. शितल साळवी, ॲड. दिग्विजय कुराडे, प्राचार्य डॉ. एस. एम. कदम यांनी मार्गदर्शन केले. विधी साक्षरता अभियानास सहकार्य केल्याबद्दल संस्था सचिव डॉ. अनिल कुराडे, प्राचार्य कदम यांना प्रमाणपत्र देवून गौरविण्यात आले. डॉ. एन. आर. कोल्हापूरे यांनी आभार मानले. डॉ. ए. जी. हारदारे, डॉ. श्रध्दा पाटील, ग्रंथपाल संदीप कुराडे यांच्यासह अन्य उपस्थित होते.