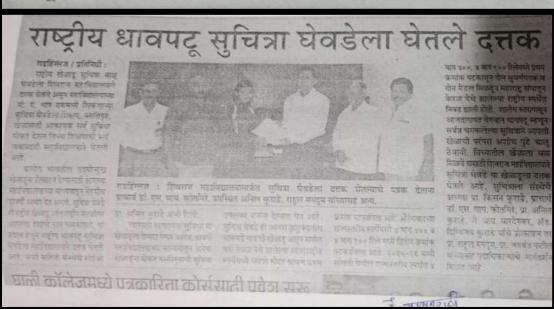

# सबनीस दाम्पत्याने साधला 'शिवराज'मध्ये मुक्त संवाद

सकाळ वृत्तसेवा

गडहिंग्लज, ता. २५ ः येथील शिवराज महाविद्यालयातील विद्याध्याँशी ज्येष्ठ साहित्यिक डॉ. श्रीपाल सबनीस आणि सामाजिक कार्यकर्त्या लिलता सबनीस यांनी मुक्त संवाद साधला. शिवराज विद्या संकुलाचे अध्यक्ष प्रा. किसनराव कराडे अध्यक्षस्थानी होते.

यावेळी विद्यार्थ्यांशी संवाद साधताना डॉ. श्रीपाल सबनीस म्हणाले, 'स्त्री सन्मानाची भूमिका प्रत्यक्ष कृतीमध्ये उतरणे आवश्यक आहे. स्त्रियांनी मनातील न्यूनगंड कमी करावे. वादातून संवाद होणे आवश्यक आहे. वादातून चंगल्या गोष्टीही घडतात. नव्या पिढीने स्वतःचा आदर्श निर्माण करावा. मोबाईलचा अतिरेक टाळणे आवश्यक आहे. जीवन घडविताना भोवतालचे जग समजून घ्यावे"

सबनीसम्हणाल्या, ''विद्यार्थिनीनी विविध सामाजिक चळवळीत भाग

गडहिंग्लज : शिवराज महाविद्यालयात विद्यार्थ्यौशी मुक्त संवाद साधताना लिलता सबनीस. शेजारी प्रा. बिनादेवी कुराडे, गौरी शिंदे.

घेऊन देशाचे आदर्श नागरिक व्हावे. क्रांतिज्योती सावित्रीबाई फुले, जिजाऊ यांचा आदर्श घ्यावा.'' या वेळी त्यांनी आपण करीत असलेल्या आंतरजातीय विवाह कार्यात एक कार्यकर्ती म्हणून आलेले अनुभव कथन केले.

आजच्या मुर्लीनी जागरूक राहिले पाहिजे असे सांगून विद्यार्थिनीनी विचारलेल्या प्रश्नांना उत्तरे दिली. या वेळी मराठी विभागप्रमुख डॉ. मनमोहन राजे, प्रा. तानाजी चौगुले यांनी प्रश्न विचारले. डॉ. श्रद्धा पाटील यांनी मनोगत व्यक्त केले. या वेळी डॉ. सबनीस यांचा सत्कार प्रा. कुराडे यांच्या हस्ते झाला. डॉ. मनमोहन राजे यांनी स्वागत केले. प्रा. बिनादेवी कुराडे यांनी प्रास्ताविक केले. आशा पाटील यांनी सुत्रसंचालन केले.

डॉ. श्रदा पाटील यांनी आभार मानले. शिवराज इंग्लिश स्कूलच्या मुख्याध्यापिका गौरी शिंदे, श्रीदेवी गाडवी, सुजाता जांगनुरे, प्रियांका जाधव, अनिता घुगरे आदी उपस्थित होते.