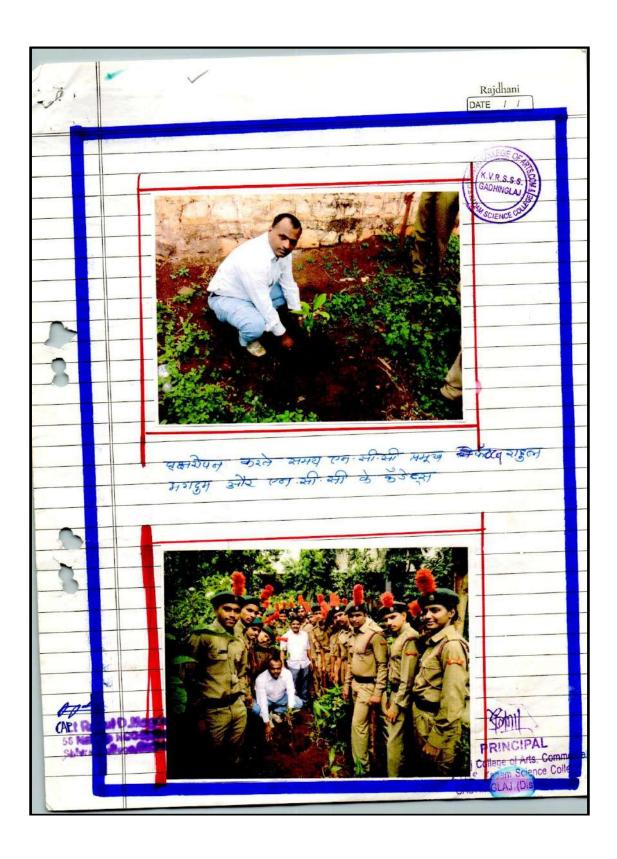

| 17       | 17/06/2022  | Shahid Javano ke Parijano ka Samman                    | Human value      |
|----------|-------------|--------------------------------------------------------|------------------|
| 18       | 21/06/2022  | World Yoga Day                                         | Health awareness |
| 19       | 17/06/2022  | Tree Plantation in Ainapur Tal- Gadhinglaj Dist –      | Environment and  |
|          |             | Kolhapur                                               | Sustainability   |
| 20       | 29/08/2021  | Plastic Free Mission                                   | Environment and  |
|          |             |                                                        | Sustainability   |
| 21       | 11/04/2022  | N.S.S. Special Camp Mugali Tal – Gadhinglaj Dist –     | Environment and  |
|          |             | Kolhapur                                               | Sustainability   |
|          |             | A) Gram Swachata                                       |                  |
|          |             | B) GatarSwachata                                       |                  |
|          |             | C) Panand Rasta Swachata                               |                  |
|          |             | D) Plastic MuktAabhiyan                                |                  |
| 22       | 07/07/2022  | Tree Plantation in Kalbairi Mandir and Bhairewadi      | Environment and  |
|          | and         | Grampanchayat Tal- Gadhinglaj Dist – Kolhapur          | Sustainability   |
|          | 12/06/2022  |                                                        |                  |
| 23       | 21/07/2022  | Tree Plantation in Lingnur Tal – Gadhinglaj Dist-      | Environment and  |
|          |             | Kolhapur                                               | Sustainability   |
|          |             | ( N.S.S.Department )                                   |                  |
| 24       | 03/06/2022  | Bicycle Rally For Environment Awareness in             | Environment and  |
|          |             | Gadhinglaj                                             | Sustainability   |
|          |             | ( N.C.CDepartment )                                    |                  |
| 25       | 16/03/2022  | Eco- Friendly Holi                                     | Environment and  |
|          |             | (Department of Botany And Nature Club)                 | Sustainability   |
| 26       | 1/2/2022 To | Swachata Aabhiyan Aani Plastic muktaabhiyan in         | Environment and  |
|          | 04/02/2022  | Mochemad Tal – Vengurla, Dist – Sindhudurg             | Sustainability   |
| 27       | 2021-22     | Distribution of Tree Plant at Kaulage Tal – Gadhinglaj | Environment and  |
|          |             | Dist- Kolhapur                                         | Sustainability   |
| 28       | 01/06/2022  | Environment Related Project ( Department of Botany )   | Environment and  |
|          |             |                                                        | Sustainability   |
|          |             |                                                        |                  |
| <u> </u> |             |                                                        |                  |

|    |             | Kolhapur                                                    | Sustainability  |
|----|-------------|-------------------------------------------------------------|-----------------|
|    |             | A) Gram Swachata                                            |                 |
|    |             | B) GatarSwachata                                            |                 |
|    |             | C) Panand Rasta Swachata                                    |                 |
|    |             | D) Plastic MuktAabhiyan                                     |                 |
| 22 | 07/07/2022  | Tree Plantation in Kalbairi Mandir and Bhairewadi           | Environment and |
|    | and         | Grampanchayat Tal- Gadhinglaj Dist – Kolhapur               | Sustainability  |
|    | 12/06/2022  |                                                             |                 |
| 23 | 21/07/2022  | Tree Plantation in Lingnur Tal – Gadhinglaj Dist- Kolhapur  | Environment and |
|    |             | ( N.S.S.Department )                                        | Sustainability  |
| 24 | 03/06/2022  | Bicycle Rally For Environment Awareness in Gadhinglaj       | Environment and |
|    |             | ( N.C.CDepartment )                                         | Sustainability  |
| 25 | 16/03/2022  | Eco- Friendly Holi                                          | Environment and |
|    |             | (Department of Botany And Nature Club)                      | Sustainability  |
| 26 | 1/2/2022 To | Swachata Aabhiyan Aani Plastic muktaabhiyan in              | Environment and |
|    | 04/02/2022  | Mochemad Tal – Vengurla, Dist – Sindhudurg                  | Sustainability  |
| 27 | 2021-22     | Distribution of Tree Plant at Kaulge Tal – Gadhinglaj Dist- | Environment and |
|    |             | Kolhapur                                                    | Sustainability  |
| 28 | 01/06/2022  | Environment Related Project ( Department of Botany )        | Environment and |
|    |             |                                                             | Sustainability  |
|    |             |                                                             |                 |