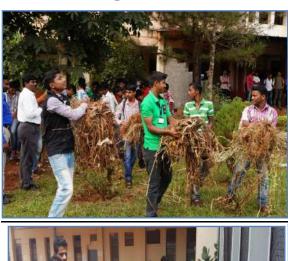

यावेळी विद्यार्थ्यांशी संवाद साधताना डॉ. श्रीपाल सबनीस म्हणाले, 'स्त्री सन्मानाची भूमिका प्रत्यक्ष कृतीमध्ये उतरणे आवश्यक आहे. स्त्रियांनी मनातील न्यूनगंड कमी करावे. वादातून संवाद होणे आवश्यक आहे. वादातून चंगल्या गोष्टीही घडतात. नव्या पिढीने स्वतःचा आदर्श निर्माण करावा. मोबाईलचा अतिरेक टाळणे आवश्यक आहे. जीवन घडविताना भोवतालचे जग समजून घ्यावे"

सबनीसम्हणाल्या, ''विद्यार्थिनीनी विविध सामाजिक चळवळीत भाग

गडहिंग्लज : शिवराज महाविद्यालयात विद्यार्थ्यौशी मुक्त संवाद साधताना लिलता सबनीस. शेजारी प्रा. बिनादेवी कुराडे, गौरी शिंदे.

घेऊन देशाचे आदर्श नागरिक व्हावे. क्रांतिज्योती सावित्रीबाई फुले, जिजाऊ यांचा आदर्श घ्यावा.'' या वेळी त्यांनी आपण करीत असलेल्या आंतरजातीय विवाह कार्यात एक कार्यकर्ती म्हणून आलेले अनुभव कथन केले.

आजच्या मुर्लीनी जागरूक राहिले पाहिजे असे सांगून विद्यार्थिनीनी विचारलेल्या प्रश्नांना उत्तरे दिली. या वेळी मराठी विभागप्रमुख डॉ. मनमोहन राजे, प्रा. तानाजी चौगुले यांनी प्रश्न विचारले. डॉ. श्रद्धा पाटील यांनी मनोगत व्यक्त केले. या वेळी डॉ. सबनीस यांचा सत्कार प्रा. कुराडे यांच्या हस्ते झाला. डॉ. मनमोहन राजे यांनी स्वागत केले. प्रा. बिनादेवी कुराडे यांनी प्रास्ताविक केले. आशा पाटील यांनी सुत्रसंचालन केले.

डॉ. श्रदा पाटील यांनी आभार मानले. शिवराज इंग्लिश स्कूलच्या मुख्याध्यापिका गौरी शिंदे, श्रीदेवी गाडवी, सुजाता जांगनुरे, प्रियांका जाधव, अनिता घुगरे आदी उपस्थित होते.