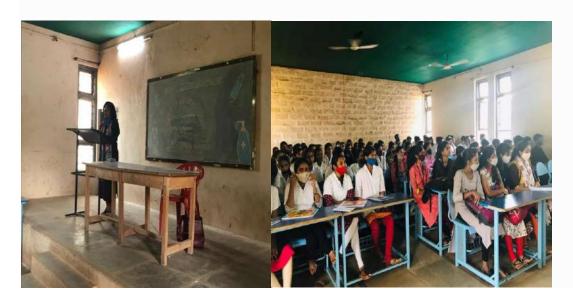

#### **Celebration of World Human Right Day**

## **Activity Report**

OrganizingCommittee : Department of Political Science

Name of Activity : World Human Day

• Chief Guest : Justice Snehal Nikam and Adv. Shital Salavi

• Subject : Human Right

Purpose of Activity : Rights Awareness Lecture

Responsible Person
 Date
 Dr.N.R.Kolhapure
 10/12/2021 9.00 am

• Venue : Room No. 5

• No. of Beneficiaries : 80

गडहिंग्लज: शिवराज महाविद्यालयात मार्गदर्शन करताना न्यायाधीश स्नेहल निकम. यावेळी उपस्थित अन्य मान्यवर.