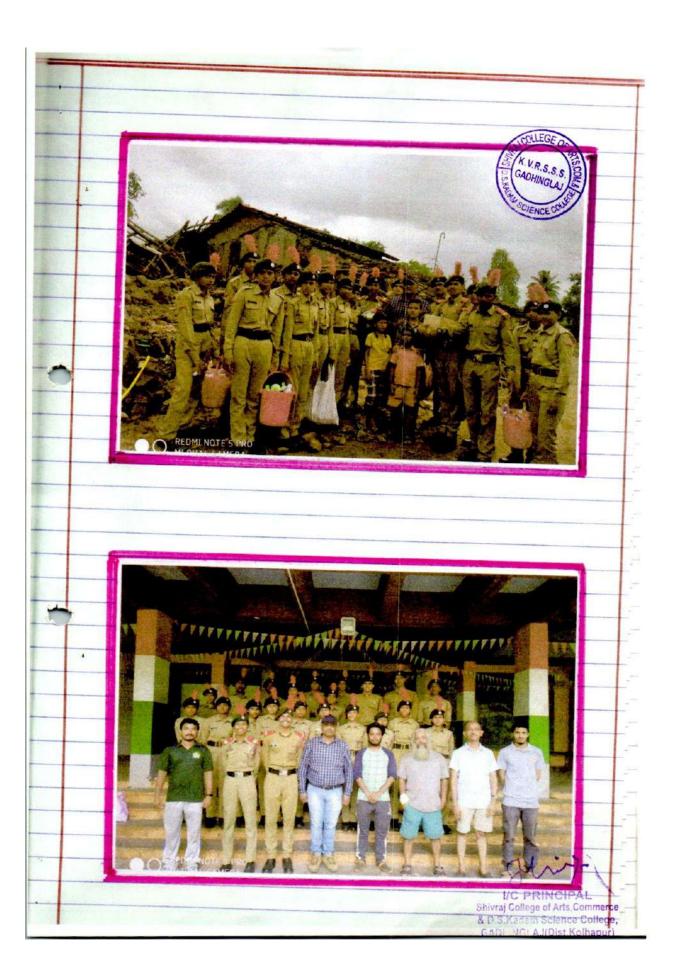

लयातील शिक्स वर्ग या स्वीनी मिसून सन २०१९- २० मध्ये जो महापूर साला त्यामधील काही खेडेगावातील लोकांची होरे पाण्याखाली गेली त्यामध्ये मोकांचे मोठ्या प्रमाणात खुकसान खाले होते. या पुर्ग्रेस्त लोकांना महत म्हणून सामच्या महाविद्यालयातील Ncc विभागातील कंम्टन भार डी. मगद्रम सर व Ncc कॅडेट थांनी ट्रंडिंग, हेब्बाठ, हिट्टेगी या गावात जाइन पुर्ग्रेस्त लोकांना थान्य व कपडे व तसेच सावश्यक सचे लागगार साहित्य, उपलब्ध करून हिले. त्यासाठी भाम्हाला स्त्रेंच कोल्हापूरचे पिजीकल ग्रायरेक्ट शहल मेकीले सर व महाविद्यालयाचे चांगुले सर्, हे अपश्चित होते.

आणि NCC विभागामील कॅरुन भार. डी. मगद्रम २१ व ६०० - अंकिमा पाटील. उ०० - सनिल बिद्रेगडी, उ०० - यकुल्ल इंगळे व NCC कॅर्डेट महतीसाठी उपार्श्यम होने.





Shints all to a saw





Shivraj College of Arts, Commerce & D.S. Kadam Science College, C. A.J. Dist. Kelhapur)







I/C PRINCIPAL
Shivraj College of Arts, Commerce
& D.S.Kadam Science College,
GADHINGLAJ (Dist, Kolhapur)





प्रा.आर.डी.मगदूम जिम्खाना विभाग प्रमुख

प्रभारी प्राचार्य शिवराज महाविद्यालय

English of California and California

Course valling for an same





प्रा.आर.डी.मगद्म जिम्हाना विभाग प्रमुख शिवराज महाविद्यालय,गडहिंग्लज



प्रभारी प्राचार्य शिवराज महाविद्यालय साहित्य, वांणज्य आणि डी. एस. कदम विज्ञान,गडहिंग्लज,जि.कोल्हापूर.



# रमार्ट ग्राम

# ग्रामपंचायत नांगनूर





● स्वच्छ गांव-सुंदर गाव कुटुंब लहान-सुख महान ●

फोन. (०२३२७) २३३६७४

Email: nangnurgram@gmail.com

- आपला परिसर स्वच्छ ठेवा, कचरा गटारीमध्ये टाकू नका.
- अापले सांडपाणी शोषखडुयामध्ये सोडा.
- ग्रा.पं. कराची रकम मुदतीत भरुन सहकार्य करा.
- पाण्याचा अपव्यय टाळा, नळाला तोट्या बसवा.

जावक क्र.

दिनांक:

द्यावराज महाविद्याल