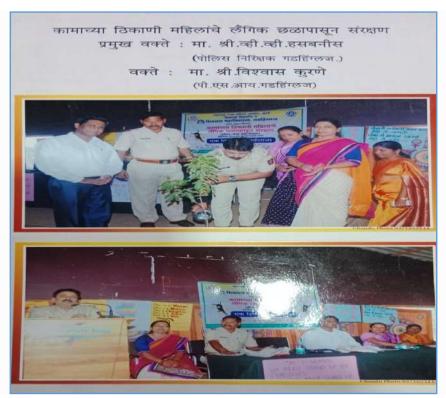

• Responsible Person : Dr.R.D.Magadum

• Date : 02/12/2021 11.00 am

• Venue : Cutural Hall

• No. of Beneficiaries : 42

**Legal Advice Programme** 

शेजारी प्राचार्य डॉ. एस. एम. कदम व इतर मान्यवर.

शिवराज महाविद्यालयात स्त्रियांचे आरोग्यावर जनजागृती

गडहिंग्लज : जिल्हा न्यायाधिश तथा तालुका विधी समिती व शिवराज महाविद्यालय, हेल्पींग हँड युथ सर्कल यांच्या संयुक्त विद्यमाने समाजातील तळागाळातील जनतेला समान न्याय आणि मोफत कायदेशीर मदतीचा फायदा व्हावा या उद्देशाने केंद्र सरकारने आझादी का अमृत महोत्सव याचे औचित्य साधून विधी साक्षरता अभियान या अभियाना अंतर्गत 'पॅन इंडिया आवरनेंस अँड आऊटरिच आवरनेस कॅम्प' चे आयोजन केले होते. या कार्यक्रमात ॲड. शितल साळवी यांनी मार्गदर्शन केले. हेल्पींग हॅंड युथ सर्कलच्या कलाकारांनी स्त्रियांचे आरोग्य आणि त्यांचे हक्क यावर लघुनाट्य सादर केले. प्राचार्य डॉ. एस. एम. कदम, संस्थेचे संचालक अँड. दिग्विजय कुराडे, जिल्हा न्यायालयाचे अधिक्षक श्री. मिठारे, संदीप उंडाळे, प्रेरणा चव्हाण यांच्यासह अन्य मान्यवर उपस्थित होते. विनोद भिलारे यांनी आभार मानले. त्यानंतर एनसीसी कॅडेटस्नी मानवी हक्क यासंदर्भात शहरात रॅली काढली.