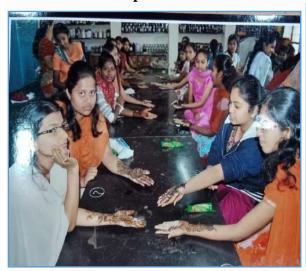

#### **Free Communication with student**

## **Activity Report**

• Organizer Committee : Sukanya Yuth Festival and Mahila Aanyay Nivaran Samiti

• Name of Activity : Free Communication with girl student

• Chief Guest : Sou. Sushama Sabanis

• Subject : Science, Education, Health and Carrier

Purpose of Activity : Awareness Lecture
 Responsible Person : Prof. Binadevi kurade

• Date and Time : 25/12/2021; Time: 11.00 am

• Venue : Cultural Hall

• Number of Beneficiaries: 38