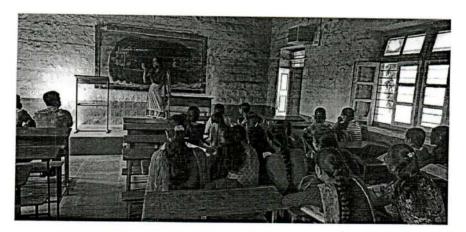

## **Lecture on Human Right**

## **Activity Report**

OrganizerCommittee : NCC DepartmentName of Activity : Human Right

• Chief Guest : Justice Snehal Nikam and Adv. Shital Salavi

Subject : Womens Right and Human Right
 Purpose of Activity : Awareness Lecture and Rally

• Responsible Person : Dr.R.D.Magadum

• Date : 02/12/2021 11.00 am

• Venue : Cutural Hall

• No. of Beneficiaries : 42

**Legal Advice Programme** 

शेजारी प्राचार्य डॉ. एस. एम. कदम व इतर मान्यवर.

शिवराज महाविद्यालयात स्त्रियांचे आरोग्यावर जनजागृती