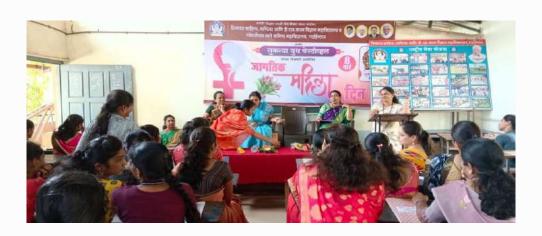

#### **Free Communication with student**

## **Activity Report**

• Organizer Committee : Sukanya Yuth Festival and Mahila Aanyay Nivaran Samiti

• Name of Activity : Free Communication with girl student

• Chief Guest : Sou. Sushama Sabanis

• Subject : Science, Education, Health and Carrier

Purpose of Activity : Awareness Lecture
 Responsible Person : Prof. Binadevi kurade

• Date and Time : 25/12/2021; Time: 11.00 am

• Venue : Cultural Hall

• Number of Beneficiaries: 38