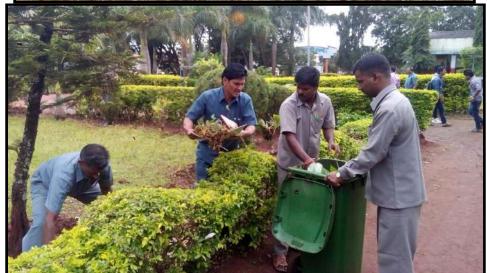

इंनस्पेकरर अवश्वर पारील थे। इस माहिम में हमारे छात्रों ने बड़ी तरकी ओर मनपूर्ण स्वच्छता करके स्वच्छता माहिम के कुछ नारे लगाए। और मेगिरिम बही ही अच्छी तरह में की गई। उस मीशिम के माध्यम से उन्होंने के यह बताया की यही स्वच्छता होती है। वहीं का वातावरण बहुत अच्छा होता है। यह स्वच्छता मारिम बढ़े ही यी। क्योंकी इस मीरिम प्रभाव शाली छात भी ये पर उत्होंने तरह से यह मोहिम सम्राप The state of the s







Lt Rahul D.Magdum 56 Mah, Bn NCC-Kolhapur Shivraj College, Gadhinglaj



PRINC PAL
Shvraj College of Arts, Commerce &
D.S.Kadam Science College
Gadhinglaj, Dist. Kolhapur.



#### $Karmveer Vitthal Ramji \overline{S} hinde Shikshan Sanstha's$

SHIVRAJ COLLEGE OF ARTS, COMMERCE AND D. S. KADAM SCIENCE COLLEGE, GADHINGLAJ DIST. KOLHAPUR (MAHARASHTRA) 4165002

#### College Campus SwachataAabhiyan





स्वच्छता करताना विध्यार्थी व प्रशासकीय कर्मचारी







स्वच्छता करताना प्राध्यापक व प्रशासकीय कर्मचारी



स्वच्छता करताना प्रशासकीय कर्मचारी