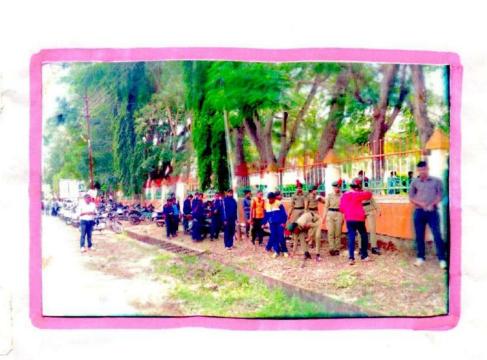

गडहिंग्लज : जिल्हा न्यायाधिश तथा तालुका विधी समिती व शिवराज महाविद्यालय, हेल्पींग हँड युथ सर्कल यांच्या संयुक्त विद्यमाने समाजातील तळागाळातील जनतेला समान न्याय आणि मोफत कायदेशीर मदतीचा फायदा व्हावा या उद्देशाने केंद्र सरकारने आझादी का अमृत महोत्सव याचे औचित्य साधून विधी साक्षरता अभियान या अभियाना अंतर्गत 'पॅन इंडिया आवरनेंस अँड आऊटरिच आवरनेस कॅम्प' चे आयोजन केले होते. या कार्यक्रमात ॲड. शितल साळवी यांनी मार्गदर्शन केले. हेल्पींग हॅंड युथ सर्कलच्या कलाकारांनी स्त्रियांचे आरोग्य आणि त्यांचे हक्क यावर लघुनाट्य सादर केले. प्राचार्य डॉ. एस. एम. कदम, संस्थेचे संचालक अँड. दिग्विजय कुराडे, जिल्हा न्यायालयाचे अधिक्षक श्री. मिठारे, संदीप उंडाळे, प्रेरणा चव्हाण यांच्यासह अन्य मान्यवर उपस्थित होते. विनोद भिलारे यांनी आभार मानले. त्यानंतर एनसीसी कॅडेटस्नी मानवी हक्क यासंदर्भात शहरात रॅली काढली.