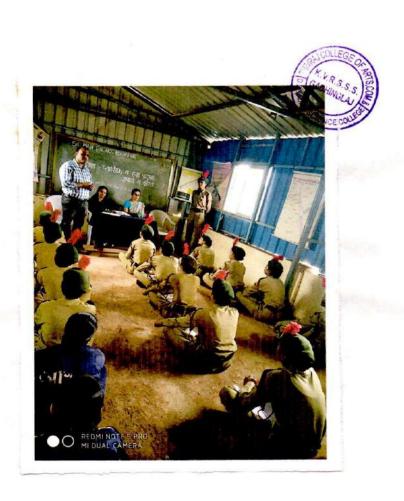

## **Lecture on Human Right**

## **Activity Report**

OrganizerCommittee : NCC DepartmentName of Activity : Human Right

• Chief Guest : Justice Snehal Nikam and Adv. Shital Salavi

Subject : Womens Right and Human Right
 Purpose of Activity : Awareness Lecture and Rally

• Responsible Person : Dr.R.D.Magadum

• Date : 02/12/2021 11.00 am

• Venue : Cutural Hall

• No. of Beneficiaries : 42

**Legal Advice Programme** 

शेजारी प्राचार्य डॉ. एस. एम. कदम व इतर मान्यवर.

शिवराज महाविद्यालयात स्त्रियांचे आरोग्यावर जनजागृती

गडहिंग्लज : जिल्हा न्यायाधिश तथा तालुका विधी समिती व शिवराज महाविद्यालय, हेल्पींग हँड युथ सर्कल यांच्या संयुक्त विद्यमाने समाजातील तळागाळातील जनतेला समान न्याय आणि मोफत कायदेशीर मदतीचा फायदा व्हावा या उद्देशाने केंद्र सरकारने आझादी का अमृत महोत्सव याचे औचित्य साधून विधी साक्षरता अभियान या अभियाना अंतर्गत 'पॅन इंडिया आवरनेंस अँड आऊटरिच आवरनेस कॅम्प' चे आयोजन केले होते. या कार्यक्रमात ॲड. शितल साळवी यांनी मार्गदर्शन केले. हेल्पींग हॅंड युथ सर्कलच्या कलाकारांनी स्त्रियांचे आरोग्य आणि त्यांचे हक्क यावर लघुनाट्य सादर केले. प्राचार्य डॉ. एस. एम. कदम, संस्थेचे संचालक अँड. दिग्विजय कुराडे, जिल्हा न्यायालयाचे अधिक्षक श्री. मिठारे, संदीप उंडाळे, प्रेरणा चव्हाण यांच्यासह अन्य मान्यवर उपस्थित होते. विनोद भिलारे यांनी आभार मानले. त्यानंतर एनसीसी कॅडेटस्नी मानवी हक्क यासंदर्भात शहरात रॅली काढली.