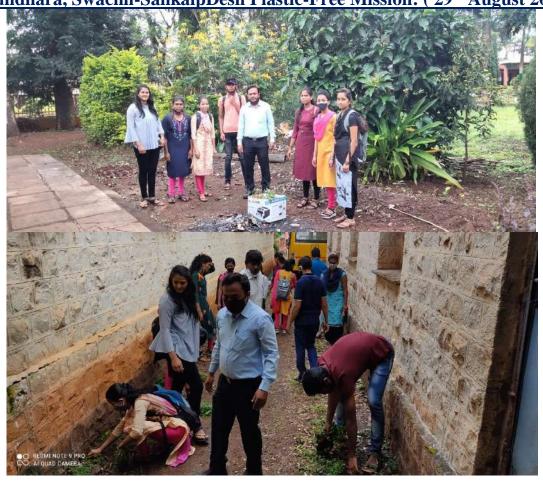

| 17       | 17/06/2022  | Shahid Javano ke Parijano ka Samman                    | Human value      |
|----------|-------------|--------------------------------------------------------|------------------|
| 18       | 21/06/2022  | World Yoga Day                                         | Health awareness |
| 19       | 17/06/2022  | Tree Plantation in Ainapur Tal- Gadhinglaj Dist –      | Environment and  |
|          |             | Kolhapur                                               | Sustainability   |
| 20       | 29/08/2021  | Plastic Free Mission                                   | Environment and  |
|          |             |                                                        | Sustainability   |
| 21       | 11/04/2022  | N.S.S. Special Camp Mugali Tal – Gadhinglaj Dist –     | Environment and  |
|          |             | Kolhapur                                               | Sustainability   |
|          |             | A) Gram Swachata                                       |                  |
|          |             | B) GatarSwachata                                       |                  |
|          |             | C) Panand Rasta Swachata                               |                  |
|          |             | D) Plastic MuktAabhiyan                                |                  |
| 22       | 07/07/2022  | Tree Plantation in Kalbairi Mandir and Bhairewadi      | Environment and  |
|          | and         | Grampanchayat Tal- Gadhinglaj Dist – Kolhapur          | Sustainability   |
|          | 12/06/2022  |                                                        |                  |
| 23       | 21/07/2022  | Tree Plantation in Lingnur Tal – Gadhinglaj Dist-      | Environment and  |
|          |             | Kolhapur                                               | Sustainability   |
|          |             | ( N.S.S.Department )                                   |                  |
| 24       | 03/06/2022  | Bicycle Rally For Environment Awareness in             | Environment and  |
|          |             | Gadhinglaj                                             | Sustainability   |
|          |             | ( N.C.CDepartment )                                    |                  |
| 25       | 16/03/2022  | Eco- Friendly Holi                                     | Environment and  |
|          |             | (Department of Botany And Nature Club)                 | Sustainability   |
| 26       | 1/2/2022 To | Swachata Aabhiyan Aani Plastic muktaabhiyan in         | Environment and  |
|          | 04/02/2022  | Mochemad Tal – Vengurla, Dist – Sindhudurg             | Sustainability   |
| 27       | 2021-22     | Distribution of Tree Plant at Kaulage Tal – Gadhinglaj | Environment and  |
|          |             | Dist- Kolhapur                                         | Sustainability   |
| 28       | 01/06/2022  | Environment Related Project ( Department of Botany )   | Environment and  |
|          |             |                                                        | Sustainability   |
|          |             |                                                        |                  |
| <u> </u> |             |                                                        |                  |