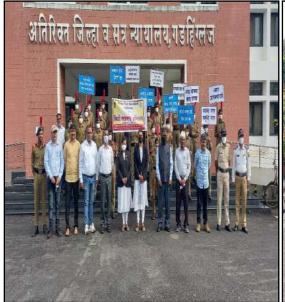

## **Activity Report**

OrganizerCommittee : NCC DepartmentName of Activity : Human Right

• Chief Guest : Justice Snehal Nikam and Adv. Shital Salavi

Subject : Womens Right and Human Right
 Purpose of Activity : Awareness Lecture and Rally

• Responsible Person : Dr.R.D.Magadum

• Date : 02/12/2021 11.00 am

• Venue : Cutural Hall

• No. of Beneficiaries : 42

**Legal Advice Programme** 

शेजारी प्राचार्य डॉ. एस. एम. कदम व इतर मान्यवर.

शिवराज महाविद्यालयात स्त्रियांचे आरोग्यावर जनजागृती

गडहिंग्लज : जिल्हा न्यायाधिश तथा तालुका विधी समिती व शिवराज महाविद्यालय, हेल्पींग हँड युथ सर्कल यांच्या संयुक्त विद्यमाने समाजातील तळागाळातील जनतेला समान न्याय आणि मोफत कायदेशीर मदतीचा फायदा व्हावा या उद्देशाने केंद्र सरकारने आझादी का अमृत महोत्सव याचे औचित्य साधून विधी साक्षरता अभियान या अभियाना अंतर्गत 'पॅन इंडिया आवरनेंस अँड आऊटरिच आवरनेस कॅम्प' चे आयोजन केले होते. या कार्यक्रमात ॲड. शितल साळवी यांनी मार्गदर्शन केले. हेल्पींग हॅंड युथ सर्कलच्या कलाकारांनी स्त्रियांचे आरोग्य आणि त्यांचे हक्क यावर लघुनाट्य सादर केले. प्राचार्य डॉ. एस. एम. कदम, संस्थेचे संचालक अँड. दिग्विजय कुराडे, जिल्हा न्यायालयाचे अधिक्षक श्री. मिठारे, संदीप उंडाळे, प्रेरणा चव्हाण यांच्यासह अन्य मान्यवर उपस्थित होते. विनोद भिलारे यांनी आभार मानले. त्यानंतर एनसीसी कॅडेटस्नी मानवी हक्क यासंदर्भात शहरात रॅली काढली.