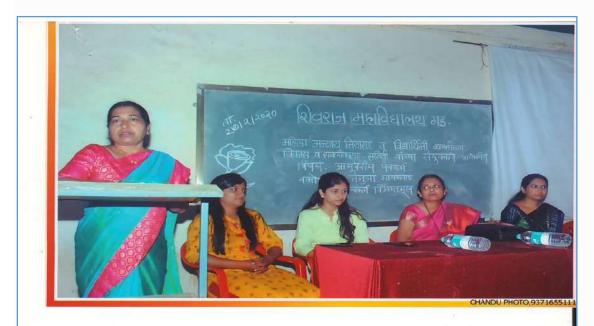

## **Lecture on Human Right**

## **Activity Report**

OrganizerCommittee : NCC DepartmentName of Activity : Human Right

• Chief Guest : Justice Snehal Nikam and Adv. Shital Salavi

Subject : Womens Right and Human Right
 Purpose of Activity : Awareness Lecture and Rally

• Responsible Person : Dr.R.D.Magadum

• Date : 02/12/2021 11.00 am

• Venue : Cutural Hall

• No. of Beneficiaries : 42

**Legal Advice Programme** 

शेजारी प्राचार्य डॉ. एस. एम. कदम व इतर मान्यवर.

शिवराज महाविद्यालयात स्त्रियांचे आरोग्यावर जनजागृती