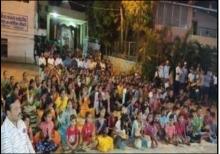

# सबनीस दाम्पत्याने साधला 'शिवराज'मध्ये मुक्त संवाद

सकाळ वृत्तसेवा

गडहिंग्लज, ता. २५ ः येथील शिवराज महाविद्यालयातील विद्याध्याँशी ज्येष्ठ साहित्यिक डॉ. श्रीपाल सबनीस आणि सामाजिक कार्यकर्त्या लिलता सबनीस यांनी मुक्त संवाद साधला. शिवराज विद्या संकुलाचे अध्यक्ष प्रा. किसनराव कराडे अध्यक्षस्थानी होते.

यावेळी विद्यार्थ्यांशी संवाद साधताना डॉ. श्रीपाल सबनीस म्हणाले, 'स्त्री सन्मानाची भूमिका प्रत्यक्ष कृतीमध्ये उतरणे आवश्यक आहे. स्त्रियांनी मनातील न्यूनगंड कमी करावे. वादातून संवाद होणे आवश्यक आहे. वादातून चंगल्या गोष्टीही घडतात. नव्या पिढीने स्वतःचा आदर्श निर्माण करावा. मोबाईलचा अतिरेक टाळणे आवश्यक आहे. जीवन घडविताना भोवतालचे जग समजून घ्यावे"

सबनीसम्हणाल्या, ''विद्यार्थिनीनी विविध सामाजिक चळवळीत भाग

गडहिंग्लज : शिवराज महाविद्यालयात विद्यार्थ्यौशी मुक्त संवाद साधताना लिलता सबनीस. शेजारी प्रा. बिनादेवी कुराडे, गौरी शिंदे.

घेऊन देशाचे आदर्श नागरिक व्हावे. क्रांतिज्योती सावित्रीबाई फुले, जिजाऊ यांचा आदर्श घ्यावा.'' या वेळी त्यांनी आपण करीत असलेल्या आंतरजातीय विवाह कार्यात एक कार्यकर्ती म्हणून आलेले अनुभव कथन केले.