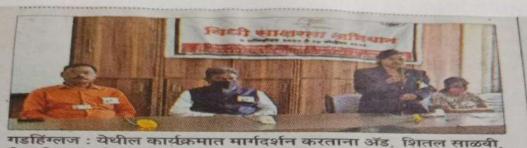

Responsible Person
 Date
 Dr.N.R.Kolhapure
 10/12/2021 9.00 am

• Venue : Room No. 5

• No. of Beneficiaries : 80

गडहिंग्लज: शिवराज महाविद्यालयात मार्गदर्शन करताना न्यायाधीश स्नेहल निकम. यावेळी उपस्थित अन्य मान्यवर.

गडहिंग्लज : जिल्हा न्यायालय, तालुका विधी सेवा समिती आणि शिवराज महाविद्यालय यांच्या वतीने शिवराज महाविद्यालयात मानवी हक्क दिन संपन्न झाला. प्रा. विक्रम शिंदे यांनी स्वागत केले. यावेळी सह. दिवानी न्यायाधीश स्नेहल निकम यांनी मार्गदर्शन केले.

मानवी हक्क आयोग न्यायालय, विविध सरकारेत्तर संस्था, वकील संघटना, विधी सेवा समिती, शिक्षण संस्था यांनी मानवी हक्कांचे संरक्षण करण्याचे कर्तव्य असल्याचे सांगितले. यावेळी ॲड. शितल साळवी, ॲड. दिग्विजय कुराडे, प्राचार्य डॉ. एस. एम. कदम यांनी मार्गदर्शन केले. विधी साक्षरता अभियानास सहकार्य केल्याबद्दल संस्था सचिव डॉ. अनिल कुराडे, प्राचार्य कदम यांना प्रमाणपत्र देवून गौरविण्यात आले. डॉ. एन. आर. कोल्हापूरे यांनी आभार मानले. डॉ. ए. जी. हारदारे, डॉ. श्रध्दा पाटील, ग्रंथपाल संदीप कुराडे यांच्यासह अन्य उपस्थित होते.