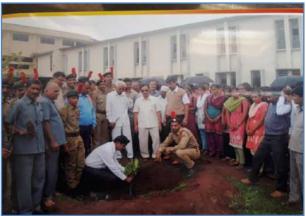

यावेळी विद्यार्थ्यांशी संवाद साधताना डॉ. श्रीपाल सबनीस म्हणाले, 'स्त्री सन्मानाची भूमिका प्रत्यक्ष कृतीमध्ये उतरणे आवश्यक आहे. स्त्रियांनी मनातील न्यूनगंड कमी करावे. वादातून संवाद होणे आवश्यक आहे. वादातून चंगल्या गोष्टीही घडतात. नव्या पिढीने स्वतःचा आदर्श निर्माण करावा. मोबाईलचा अतिरेक टाळणे आवश्यक आहे. जीवन घडविताना भोवतालचे जग समजून घ्यावे"

सबनीसम्हणाल्या, ''विद्यार्थिनीनी विविध सामाजिक चळवळीत भाग

गडहिंग्लज : शिवराज महाविद्यालयात विद्यार्थ्यौशी मुक्त संवाद साधताना लिलता सबनीस. शेजारी प्रा. बिनादेवी कुराडे, गौरी शिंदे.

घेऊन देशाचे आदर्श नागरिक व्हावे. क्रांतिज्योती सावित्रीबाई फुले, जिजाऊ यांचा आदर्श घ्यावा.'' या वेळी त्यांनी आपण करीत असलेल्या आंतरजातीय विवाह कार्यात एक कार्यकर्ती म्हणून आलेले अनुभव कथन केले.

आजच्या मुर्लीनी जागरूक राहिले पाहिजे असे सांगून विद्यार्थिनीनी विचारलेल्या प्रश्नांना उत्तरे दिली. या वेळी मराठी विभागप्रमुख डॉ. मनमोहन राजे, प्रा. तानाजी चौगुले यांनी प्रश्न विचारले. डॉ. श्रद्धा पाटील यांनी मनोगत व्यक्त केले. या वेळी डॉ. सबनीस यांचा सत्कार प्रा. कुराडे यांच्या हस्ते झाला. डॉ. मनमोहन राजे यांनी स्वागत केले. प्रा. बिनादेवी कुराडे यांनी प्रास्ताविक केले. आशा पाटील यांनी सुत्रसंचालन केले.

डॉ. श्रदा पाटील यांनी आभार मानले. शिवराज इंग्लिश स्कूलच्या मुख्याध्यापिका गौरी शिंदे, श्रीदेवी गाडवी, सुजाता जांगनुरे, प्रियांका जाधव, अनिता घुगरे आदी उपस्थित होते.