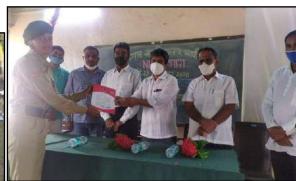

गडहिंग्लज : जिल्हा न्यायालय, तालुका विधी सेवा समिती आणि शिवराज महाविद्यालय यांच्या वतीने शिवराज महाविद्यालयात मानवी हक्क दिन संपन्न झाला. प्रा. विक्रम शिंदे यांनी स्वागत केले. यावेळी सह. दिवानी न्यायाधीश स्नेहल निकम यांनी मार्गदर्शन केले.

मानवी हक्क आयोग न्यायालय, विविध सरकारेत्तर संस्था, वकील संघटना, विधी सेवा समिती, शिक्षण संस्था यांनी मानवी हक्कांचे संरक्षण करण्याचे कर्तव्य असल्याचे सांगितले. यावेळी ॲड. शितल साळवी, ॲड. दिग्विजय कुराडे, प्राचार्य डॉ. एस. एम. कदम यांनी मार्गदर्शन केले. विधी साक्षरता अभियानास सहकार्य केल्याबद्दल संस्था सचिव डॉ. अनिल कुराडे, प्राचार्य कदम यांना प्रमाणपत्र देवून गौरविण्यात आले. डॉ. एन. आर. कोल्हापूरे यांनी आभार मानले. डॉ. ए. जी. हारदारे, डॉ. श्रध्दा पाटील, ग्रंथपाल संदीप कुराडे यांच्यासह अन्य उपस्थित होते.