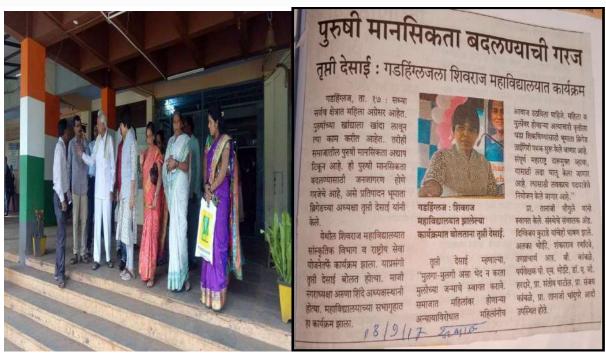

गडहिंग्लज : जिल्हा न्यायाधिश तथा तालुका विधी समिती व शिवराज महाविद्यालय, हेल्पींग हँड युथ सर्कल यांच्या संयुक्त विद्यमाने समाजातील तळागाळातील जनतेला समान न्याय आणि मोफत कायदेशीर मदतीचा फायदा व्हावा या उद्देशाने केंद्र सरकारने आझादी का अमृत महोत्सव याचे औचित्य साधून विधी साक्षरता अभियान या अभियाना अंतर्गत 'पॅन इंडिया आवरनेंस अँड आऊटरिच आवरनेस कॅम्प' चे आयोजन केले होते. या कार्यक्रमात ॲड. शितल साळवी यांनी मार्गदर्शन केले. हेल्पींग हॅंड युथ सर्कलच्या कलाकारांनी स्त्रियांचे आरोग्य आणि त्यांचे हक्क यावर लघुनाट्य सादर केले. प्राचार्य डॉ. एस. एम. कदम, संस्थेचे संचालक अँड. दिग्विजय कुराडे, जिल्हा न्यायालयाचे अधिक्षक श्री. मिठारे, संदीप उंडाळे, प्रेरणा चव्हाण यांच्यासह अन्य मान्यवर उपस्थित होते. विनोद भिलारे यांनी आभार मानले. त्यानंतर एनसीसी कॅडेटस्नी मानवी हक्क यासंदर्भात शहरात रॅली काढली.