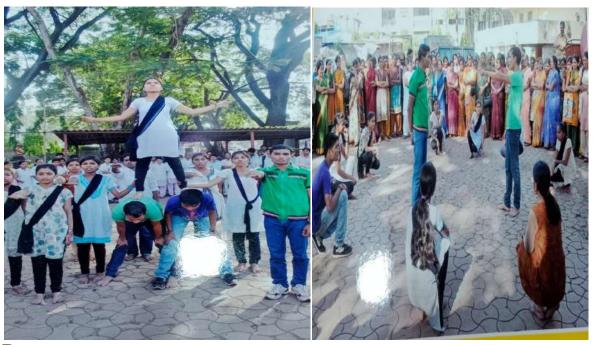

गडहिंग्लज : जिल्हा न्यायाधिश तथा तालुका विधी समिती व शिवराज महाविद्यालय, हेल्पींग हँड युथ सर्कल यांच्या संयुक्त विद्यमाने समाजातील तळागाळातील जनतेला समान न्याय आणि मोफत कायदेशीर मदतीचा फायदा व्हावा या उद्देशाने केंद्र सरकारने आझादी का अमृत महोत्सव याचे औचित्य साधून विधी साक्षरता अभियान या अभियाना अंतर्गत 'पॅन इंडिया आवरनेंस अँड आऊटरिच आवरनेस कॅम्प' चे आयोजन केले होते. या कार्यक्रमात ॲड. शितल साळवी यांनी मार्गदर्शन केले. हेल्पींग हॅंड युथ सर्कलच्या कलाकारांनी स्त्रियांचे आरोग्य आणि त्यांचे हक्क यावर लघुनाट्य सादर केले. प्राचार्य डॉ. एस. एम. कदम, संस्थेचे संचालक अँड. दिग्विजय कुराडे, जिल्हा न्यायालयाचे अधिक्षक श्री. मिठारे, संदीप उंडाळे, प्रेरणा चव्हाण यांच्यासह अन्य मान्यवर उपस्थित होते. विनोद भिलारे यांनी आभार मानले. त्यानंतर एनसीसी कॅडेटस्नी मानवी हक्क यासंदर्भात शहरात रॅली काढली.

गडहिंग्लज : जिल्हा न्यायालय, तालुका विधी सेवा समिती आणि शिवराज महाविद्यालय यांच्या वतीने शिवराज महाविद्यालयात मानवी हक्क दिन संपन्न झाला. प्रा. विक्रम शिंदे यांनी स्वागत केले. यावेळी सह. दिवानी न्यायाधीश स्नेहल निकम यांनी मार्गदर्शन केले.

मानवी हक्क आयोग न्यायालय, विविध सरकारेत्तर संस्था, वकील संघटना, विधी सेवा समिती, शिक्षण संस्था यांनी मानवी हक्कांचे संरक्षण करण्याचे कर्तव्य असल्याचे सांगितले. यावेळी ॲड. शितल साळवी, ॲड. दिग्विजय कुराडे, प्राचार्य डॉ. एस. एम. कदम यांनी मार्गदर्शन केले. विधी साक्षरता अभियानास सहकार्य केल्याबद्दल संस्था सचिव डॉ. अनिल कुराडे, प्राचार्य कदम यांना प्रमाणपत्र देवून गौरविण्यात आले. डॉ. एन. आर. कोल्हापूरे यांनी आभार मानले. डॉ. ए. जी. हारदारे, डॉ. श्रध्दा पाटील, ग्रंथपाल संदीप कुराडे यांच्यासह अन्य उपस्थित होते.