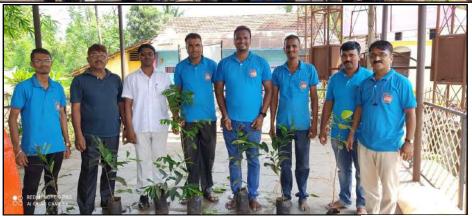

| 17       | 17/06/2022  | Shahid Javano ke Parijano ka Samman                    | Human value      |
|----------|-------------|--------------------------------------------------------|------------------|
| 18       | 21/06/2022  | World Yoga Day                                         | Health awareness |
| 19       | 17/06/2022  | Tree Plantation in Ainapur Tal- Gadhinglaj Dist –      | Environment and  |
|          |             | Kolhapur                                               | Sustainability   |
| 20       | 29/08/2021  | Plastic Free Mission                                   | Environment and  |
|          |             |                                                        | Sustainability   |
| 21       | 11/04/2022  | N.S.S. Special Camp Mugali Tal – Gadhinglaj Dist –     | Environment and  |
|          |             | Kolhapur                                               | Sustainability   |
|          |             | A) Gram Swachata                                       |                  |
|          |             | B) GatarSwachata                                       |                  |
|          |             | C) Panand Rasta Swachata                               |                  |
|          |             | D) Plastic MuktAabhiyan                                |                  |
| 22       | 07/07/2022  | Tree Plantation in Kalbairi Mandir and Bhairewadi      | Environment and  |
|          | and         | Grampanchayat Tal- Gadhinglaj Dist – Kolhapur          | Sustainability   |
|          | 12/06/2022  |                                                        |                  |
| 23       | 21/07/2022  | Tree Plantation in Lingnur Tal – Gadhinglaj Dist-      | Environment and  |
|          |             | Kolhapur                                               | Sustainability   |
|          |             | ( N.S.S.Department )                                   |                  |
| 24       | 03/06/2022  | Bicycle Rally For Environment Awareness in             | Environment and  |
|          |             | Gadhinglaj                                             | Sustainability   |
|          |             | ( N.C.CDepartment )                                    |                  |
| 25       | 16/03/2022  | Eco- Friendly Holi                                     | Environment and  |
|          |             | (Department of Botany And Nature Club)                 | Sustainability   |
| 26       | 1/2/2022 To | Swachata Aabhiyan Aani Plastic muktaabhiyan in         | Environment and  |
|          | 04/02/2022  | Mochemad Tal – Vengurla, Dist – Sindhudurg             | Sustainability   |
| 27       | 2021-22     | Distribution of Tree Plant at Kaulage Tal – Gadhinglaj | Environment and  |
|          |             | Dist- Kolhapur                                         | Sustainability   |
| 28       | 01/06/2022  | Environment Related Project ( Department of Botany )   | Environment and  |
|          |             |                                                        | Sustainability   |
|          |             |                                                        |                  |
| <u> </u> |             |                                                        |                  |