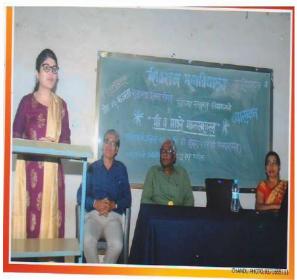

## **Lecture on Human Right**

## **Activity Report**

OrganizerCommittee : NCC DepartmentName of Activity : Human Right

• Chief Guest : Justice Snehal Nikam and Adv. Shital Salavi

Subject : Womens Right and Human Right
 Purpose of Activity : Awareness Lecture and Rally

• Responsible Person : Dr.R.D.Magadum

• Date : 02/12/2021 11.00 am

• Venue : Cutural Hall

• No. of Beneficiaries : 42

**Legal Advice Programme** 

शेजारी प्राचार्य डॉ. एस. एम. कदम व इतर मान्यवर.

शिवराज महाविद्यालयात स्त्रियांचे आरोग्यावर जनजागृती

गडहिंग्लज : जिल्हा न्यायाधिश तथा तालुका विधी समिती व शिवराज महाविद्यालय, हेल्पींग हँड युथ सर्कल यांच्या संयुक्त विद्यमाने समाजातील तळागाळातील जनतेला समान न्याय आणि मोफत कायदेशीर मदतीचा फायदा व्हावा या उद्देशाने केंद्र सरकारने आझादी का अमृत महोत्सव याचे औचित्य साधून विधी साक्षरता अभियान या अभियाना अंतर्गत 'पॅन इंडिया आवरनेंस अँड आऊटरिच आवरनेस कॅम्प' चे आयोजन केले होते. या कार्यक्रमात ॲड. शितल साळवी यांनी मार्गदर्शन केले. हेल्पींग हॅंड युथ सर्कलच्या कलाकारांनी स्त्रियांचे आरोग्य आणि त्यांचे हक्क यावर लघुनाट्य सादर केले. प्राचार्य डॉ. एस. एम. कदम, संस्थेचे संचालक अँड. दिग्विजय कुराडे, जिल्हा न्यायालयाचे अधिक्षक श्री. मिठारे, संदीप उंडाळे, प्रेरणा चव्हाण यांच्यासह अन्य मान्यवर उपस्थित होते. विनोद भिलारे यांनी आभार मानले. त्यानंतर एनसीसी कॅडेटस्नी मानवी हक्क यासंदर्भात शहरात रॅली काढली.