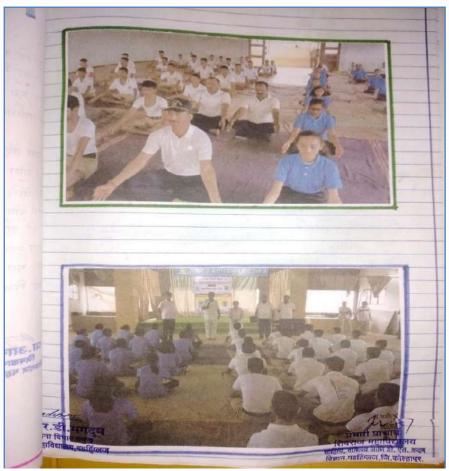

| 14 | 02/07/2017 | Tree Plantation                  | Environment and sustainability |
|----|------------|----------------------------------|--------------------------------|
| 15 | 07/07/2017 | Tree Plantation                  | Environment and sustainability |
| 16 | 15/09/2017 | Cleanses Drive                   | Environment and sustainability |
| 17 | 2017-2018  | College Campus Swachhata Abhiyan | Environment and sustainability |

# SHIVRAJ COLLEGE OF ARTS, COMMERCE AND D. S. KADAM SCIENCE COLLEGE, GADHINGLAJ DIST. KOLHAPUR (MAHARASHTRA) 4165002

\_\_\_\_\_

#### **Free Communication with student**

## **Activity Report**

• Organizer Committee : Sukanya Yuth Festival and Mahila Aanyay Nivaran Samiti

• Name of Activity : Free Communication with girl student

• Chief Guest : Sou. Sushama Sabanis

• Subject : Science, Education, Health and Carrier

Purpose of Activity : Awareness Lecture
 Responsible Person : Prof. Binadevi kurade

• Date and Time : 25/12/2021; Time: 11.00 am

• Venue : Cultural Hall

• Number of Beneficiaries: 38