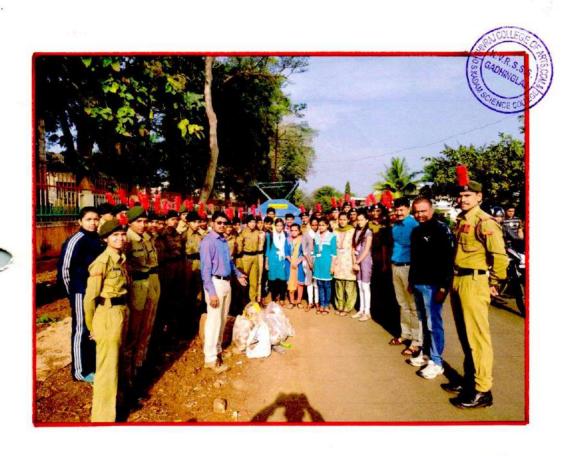

## **Activity Report**

OrganizerCommittee : NCC DepartmentName of Activity : Human Right

• Chief Guest : Justice Snehal Nikam and Adv. Shital Salavi

Subject : Womens Right and Human Right
 Purpose of Activity : Awareness Lecture and Rally

• Responsible Person : Dr.R.D.Magadum

• Date : 02/12/2021 11.00 am

• Venue : Cutural Hall

• No. of Beneficiaries : 42

**Legal Advice Programme** 

शेजारी प्राचार्य डॉ. एस. एम. कदम व इतर मान्यवर.

शिवराज महाविद्यालयात स्त्रियांचे आरोग्यावर जनजागृती

गडहिंग्लज : जिल्हा न्यायाधिश तथा तालुका विधी समिती व शिवराज महाविद्यालय, हेल्पींग हँड युथ सर्कल यांच्या संयुक्त विद्यमाने समाजातील तळागाळातील जनतेला समान न्याय आणि मोफत कायदेशीर मदतीचा फायदा व्हावा या उद्देशाने केंद्र सरकारने आझादी का अमृत महोत्सव याचे औचित्य साधून विधी साक्षरता अभियान या अभियाना अंतर्गत 'पॅन इंडिया आवरनेंस अँड आऊटरिच आवरनेस कॅम्प' चे आयोजन केले होते. या कार्यक्रमात ॲड. शितल साळवी यांनी मार्गदर्शन केले. हेल्पींग हॅंड युथ सर्कलच्या कलाकारांनी स्त्रियांचे आरोग्य आणि त्यांचे हक्क यावर लघुनाट्य सादर केले. प्राचार्य डॉ. एस. एम. कदम, संस्थेचे संचालक अँड. दिग्विजय कुराडे, जिल्हा न्यायालयाचे अधिक्षक श्री. मिठारे, संदीप उंडाळे, प्रेरणा चव्हाण यांच्यासह अन्य मान्यवर उपस्थित होते. विनोद भिलारे यांनी आभार मानले. त्यानंतर एनसीसी कॅडेटस्नी मानवी हक्क यासंदर्भात शहरात रॅली काढली.