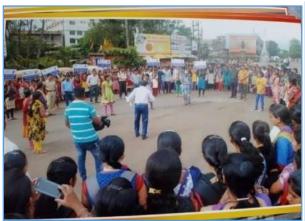

गडहिंग्लज : जिल्हा न्यायाधिश तथा तालुका विधी समिती व शिवराज महाविद्यालय, हेल्पींग हँड युथ सर्कल यांच्या संयुक्त विद्यमाने समाजातील तळागाळातील जनतेला समान न्याय आणि मोफत कायदेशीर मदतीचा फायदा व्हावा या उद्देशाने केंद्र सरकारने आझादी का अमृत महोत्सव याचे औचित्य साधून विधी साक्षरता अभियान या अभियाना अंतर्गत 'पॅन इंडिया आवरनेंस अँड आऊटरिच आवरनेस कॅम्प' चे आयोजन केले होते. या कार्यक्रमात ॲड. शितल साळवी यांनी मार्गदर्शन केले. हेल्पींग हॅंड युथ सर्कलच्या कलाकारांनी स्त्रियांचे आरोग्य आणि त्यांचे हक्क यावर लघुनाट्य सादर केले. प्राचार्य डॉ. एस. एम. कदम, संस्थेचे संचालक अँड. दिग्विजय कुराडे, जिल्हा न्यायालयाचे अधिक्षक श्री. मिठारे, संदीप उंडाळे, प्रेरणा चव्हाण यांच्यासह अन्य मान्यवर उपस्थित होते. विनोद भिलारे यांनी आभार मानले. त्यानंतर एनसीसी कॅडेटस्नी मानवी हक्क यासंदर्भात शहरात रॅली काढली.