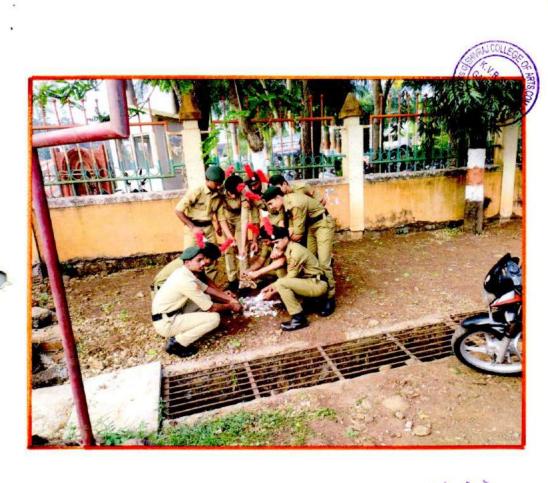

सबनीसम्हणाल्या, ''विद्यार्थिनीनी विविध सामाजिक चळवळीत भाग

गडहिंग्लज : शिवराज महाविद्यालयात विद्यार्थ्यौशी मुक्त संवाद साधताना लिलता सबनीस. शेजारी प्रा. बिनादेवी कुराडे, गौरी शिंदे.

घेऊन देशाचे आदर्श नागरिक व्हावे. क्रांतिज्योती सावित्रीबाई फुले, जिजाऊ यांचा आदर्श घ्यावा.'' या वेळी त्यांनी आपण करीत असलेल्या आंतरजातीय विवाह कार्यात एक कार्यकर्ती म्हणून आलेले अनुभव कथन केले.

आजच्या मुर्लीनी जागरूक राहिले पाहिजे असे सांगून विद्यार्थिनीनी विचारलेल्या प्रश्नांना उत्तरे दिली. या वेळी मराठी विभागप्रमुख डॉ. मनमोहन राजे, प्रा. तानाजी चौगुले यांनी प्रश्न विचारले. डॉ. श्रद्धा पाटील यांनी मनोगत व्यक्त केले. या वेळी डॉ. सबनीस यांचा सत्कार प्रा. कुराडे यांच्या हस्ते झाला. डॉ. मनमोहन राजे यांनी स्वागत केले. प्रा. बिनादेवी कुराडे यांनी प्रास्ताविक केले. आशा पाटील यांनी सुत्रसंचालन केले.

डॉ. श्रदा पाटील यांनी आभार मानले. शिवराज इंग्लिश स्कूलच्या मुख्याध्यापिका गौरी शिंदे, श्रीदेवी गाडवी, सुजाता जांगनुरे, प्रियांका जाधव, अनिता घुगरे आदी उपस्थित होते.