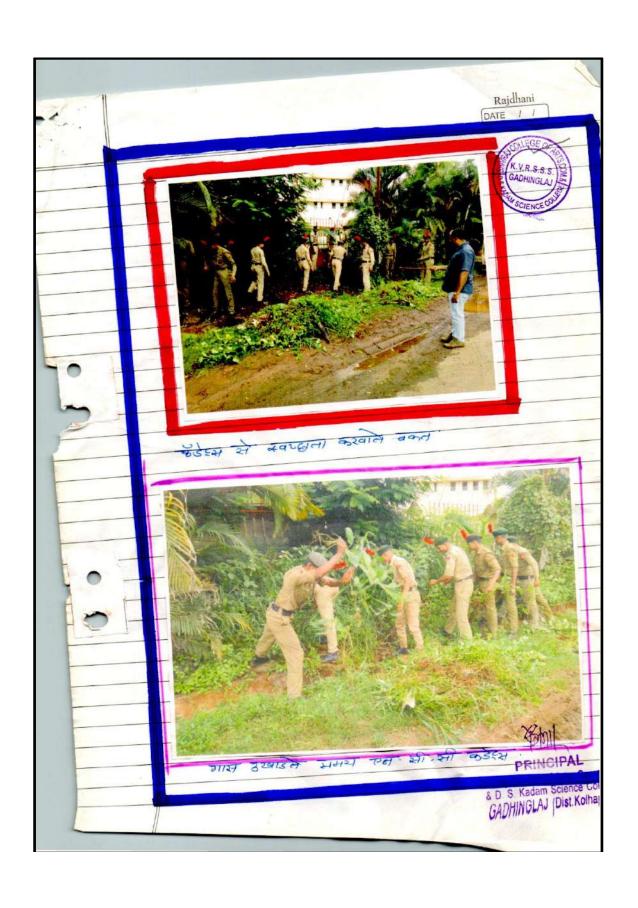

| 17       | 17/06/2022  | Shahid Javano ke Parijano ka Samman                    | Human value      |
|----------|-------------|--------------------------------------------------------|------------------|
| 18       | 21/06/2022  | World Yoga Day                                         | Health awareness |
| 19       | 17/06/2022  | Tree Plantation in Ainapur Tal- Gadhinglaj Dist –      | Environment and  |
|          |             | Kolhapur                                               | Sustainability   |
| 20       | 29/08/2021  | Plastic Free Mission                                   | Environment and  |
|          |             |                                                        | Sustainability   |
| 21       | 11/04/2022  | N.S.S. Special Camp Mugali Tal – Gadhinglaj Dist –     | Environment and  |
|          |             | Kolhapur                                               | Sustainability   |
|          |             | A) Gram Swachata                                       |                  |
|          |             | B) GatarSwachata                                       |                  |
|          |             | C) Panand Rasta Swachata                               |                  |
|          |             | D) Plastic MuktAabhiyan                                |                  |
| 22       | 07/07/2022  | Tree Plantation in Kalbairi Mandir and Bhairewadi      | Environment and  |
|          | and         | Grampanchayat Tal- Gadhinglaj Dist – Kolhapur          | Sustainability   |
|          | 12/06/2022  |                                                        |                  |
| 23       | 21/07/2022  | Tree Plantation in Lingnur Tal – Gadhinglaj Dist-      | Environment and  |
|          |             | Kolhapur                                               | Sustainability   |
|          |             | ( N.S.S.Department )                                   |                  |
| 24       | 03/06/2022  | Bicycle Rally For Environment Awareness in             | Environment and  |
|          |             | Gadhinglaj                                             | Sustainability   |
|          |             | ( N.C.CDepartment )                                    |                  |
| 25       | 16/03/2022  | Eco- Friendly Holi                                     | Environment and  |
|          |             | (Department of Botany And Nature Club)                 | Sustainability   |
| 26       | 1/2/2022 To | Swachata Aabhiyan Aani Plastic muktaabhiyan in         | Environment and  |
|          | 04/02/2022  | Mochemad Tal – Vengurla, Dist – Sindhudurg             | Sustainability   |
| 27       | 2021-22     | Distribution of Tree Plant at Kaulage Tal – Gadhinglaj | Environment and  |
|          |             | Dist- Kolhapur                                         | Sustainability   |
| 28       | 01/06/2022  | Environment Related Project ( Department of Botany )   | Environment and  |
|          |             |                                                        | Sustainability   |
|          |             |                                                        |                  |
| <u> </u> |             |                                                        |                  |

|    |             | Kolhapur                                                    | Sustainability  |
|----|-------------|-------------------------------------------------------------|-----------------|
|    |             | A) Gram Swachata                                            |                 |
|    |             | B) GatarSwachata                                            |                 |
|    |             | C) Panand Rasta Swachata                                    |                 |
|    |             | D) Plastic MuktAabhiyan                                     |                 |
| 22 | 07/07/2022  | Tree Plantation in Kalbairi Mandir and Bhairewadi           | Environment and |
|    | and         | Grampanchayat Tal- Gadhinglaj Dist – Kolhapur               | Sustainability  |
|    | 12/06/2022  |                                                             |                 |
| 23 | 21/07/2022  | Tree Plantation in Lingnur Tal – Gadhinglaj Dist- Kolhapur  | Environment and |
|    |             | ( N.S.S.Department )                                        | Sustainability  |
| 24 | 03/06/2022  | Bicycle Rally For Environment Awareness in Gadhinglaj       | Environment and |
|    |             | ( N.C.CDepartment )                                         | Sustainability  |
| 25 | 16/03/2022  | Eco- Friendly Holi                                          | Environment and |
|    |             | (Department of Botany And Nature Club)                      | Sustainability  |
| 26 | 1/2/2022 To | Swachata Aabhiyan Aani Plastic muktaabhiyan in              | Environment and |
|    | 04/02/2022  | Mochemad Tal – Vengurla, Dist – Sindhudurg                  | Sustainability  |
| 27 | 2021-22     | Distribution of Tree Plant at Kaulge Tal – Gadhinglaj Dist- | Environment and |
|    |             | Kolhapur                                                    | Sustainability  |
| 28 | 01/06/2022  | Environment Related Project ( Department of Botany )        | Environment and |
|    |             |                                                             | Sustainability  |
|    |             |                                                             |                 |