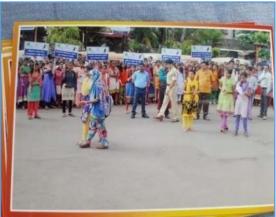

# सबनीस दाम्पत्याने साधला 'शिवराज'मध्ये मुक्त संवाद

सकाळ वृत्तसेवा

गडहिंग्लज, ता. २५ ः येथील शिवराज महाविद्यालयातील विद्याध्याँशी ज्येष्ठ साहित्यिक डॉ. श्रीपाल सबनीस आणि सामाजिक कार्यकर्त्या लिलता सबनीस यांनी मुक्त संवाद साधला. शिवराज विद्या संकुलाचे अध्यक्ष प्रा. किसनराव कराडे अध्यक्षस्थानी होते.

यावेळी विद्यार्थ्यांशी संवाद साधताना डॉ. श्रीपाल सबनीस म्हणाले, 'स्त्री सन्मानाची भूमिका प्रत्यक्ष कृतीमध्ये उतरणे आवश्यक आहे. स्त्रियांनी मनातील न्यूनगंड कमी करावे. वादातून संवाद होणे आवश्यक आहे. वादातून चंगल्या गोष्टीही घडतात. नव्या पिढीने स्वतःचा आदर्श निर्माण करावा. मोबाईलचा अतिरेक टाळणे आवश्यक आहे. जीवन घडविताना भोवतालचे जग समजून घ्यावे"

सबनीसम्हणाल्या, ''विद्यार्थिनीनी विविध सामाजिक चळवळीत भाग

गडहिंग्लज : शिवराज महाविद्यालयात विद्यार्थ्यौशी मुक्त संवाद साधताना लिलता सबनीस. शेजारी प्रा. बिनादेवी कुराडे, गौरी शिंदे.

घेऊन देशाचे आदर्श नागरिक व्हावे. क्रांतिज्योती सावित्रीबाई फुले, जिजाऊ यांचा आदर्श घ्यावा.'' या वेळी त्यांनी आपण करीत असलेल्या आंतरजातीय विवाह कार्यात एक कार्यकर्ती म्हणून आलेले अनुभव कथन केले.