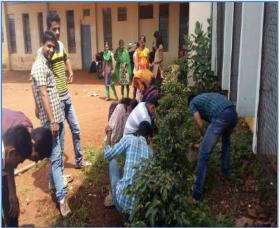

डॉ. श्रदा पाटील यांनी आभार मानले. शिवराज इंग्लिश स्कूलच्या मुख्याध्यापिका गौरी शिंदे, श्रीदेवी गाडवी, सुजाता जांगनुरे, प्रियांका जाधव, अनिता घुगरे आदी उपस्थित होते.

# Shivraj College of Arts, Commerce & D.S.Kadam Science College, Gadhinglaj

Attendance Sheet

Activity

विक्यार्थातीसी मुका संवाद

Time: )

Date Organizer:

सुक्रका नुष्ट पुस्टीवतः

| Sr.No | Name of Student               | Signature   |
|-------|-------------------------------|-------------|
| 7)    | Yash Siddam Kamate            | YSK         |
| 2)    | Vinavak Mahadey Salynkhe      | Malnyle     |
| 3     | Darshan Dollatray Bhosole     | Phoselo     |
| 4]    | Aditya Shivoji Rakshe         | A.S. Robbie |
| 37    | Akil Shabbir Shaikh           | A-should    |
|       | Pratik Dattatray Patil.       | p.p. Patil. |
| 77    | Shubham Rovindra Palavi       | 8PD.        |
| 87    | omkox Dattatsay Jadhay        | ankar       |
| 97    | vighnesh shashikant hajoxe    | WWO.        |
| 107   | contest Renichandra Bhadarage | flex        |
| 11)   | viver shivali Bhadarage.      | 1830        |
| 12)   | Ritest Ravindra Yejar.        | -OTA        |
|       | Compressed Sandip Laborate.   | Buth        |
| 14)   | Digvijay sachin, Nokam        | Denotor     |
| 15)   | Roban Rajgenda Patil          | Porty       |
| 16)   | Rohit Ananda Mane             | amal        |
|       | - Makel Deam                  |             |
|       | Robit Pandurang Dongare       | Rohit       |
| 18)   | Sarthak Tukaram Rajigare      | 8.          |
|       | Vivek Prashapt Porit          | Parit       |