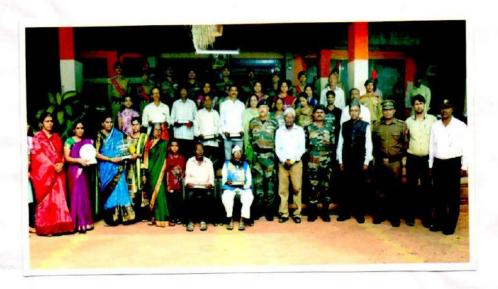

## **Lecture on Human Right**

## **Activity Report**

OrganizerCommittee : NCC DepartmentName of Activity : Human Right

• Chief Guest : Justice Snehal Nikam and Adv. Shital Salavi

Subject : Womens Right and Human Right
 Purpose of Activity : Awareness Lecture and Rally

• Responsible Person : Dr.R.D.Magadum

• Date : 02/12/2021 11.00 am

• Venue : Cutural Hall

• No. of Beneficiaries : 42

**Legal Advice Programme** 

शेजारी प्राचार्य डॉ. एस. एम. कदम व इतर मान्यवर.

शिवराज महाविद्यालयात स्त्रियांचे आरोग्यावर जनजागृती

गडहिंग्लज : जिल्हा न्यायाधिश तथा तालुका विधी समिती व शिवराज महाविद्यालय, हेल्पींग हँड युथ सर्कल यांच्या संयुक्त विद्यमाने समाजातील तळागाळातील जनतेला समान न्याय आणि मोफत कायदेशीर मदतीचा फायदा व्हावा या उद्देशाने केंद्र सरकारने आझादी का अमृत महोत्सव याचे औचित्य साधून विधी साक्षरता अभियान या अभियाना अंतर्गत 'पॅन इंडिया आवरनेंस अँड आऊटरिच आवरनेस कॅम्प' चे आयोजन केले होते. या कार्यक्रमात ॲड. शितल साळवी यांनी मार्गदर्शन केले. हेल्पींग हॅंड युथ सर्कलच्या कलाकारांनी स्त्रियांचे आरोग्य आणि त्यांचे हक्क यावर लघुनाट्य सादर केले. प्राचार्य डॉ. एस. एम. कदम, संस्थेचे संचालक अँड. दिग्विजय कुराडे, जिल्हा न्यायालयाचे अधिक्षक श्री. मिठारे, संदीप उंडाळे, प्रेरणा चव्हाण यांच्यासह अन्य मान्यवर उपस्थित होते. विनोद भिलारे यांनी आभार मानले. त्यानंतर एनसीसी कॅडेटस्नी मानवी हक्क यासंदर्भात शहरात रॅली काढली.