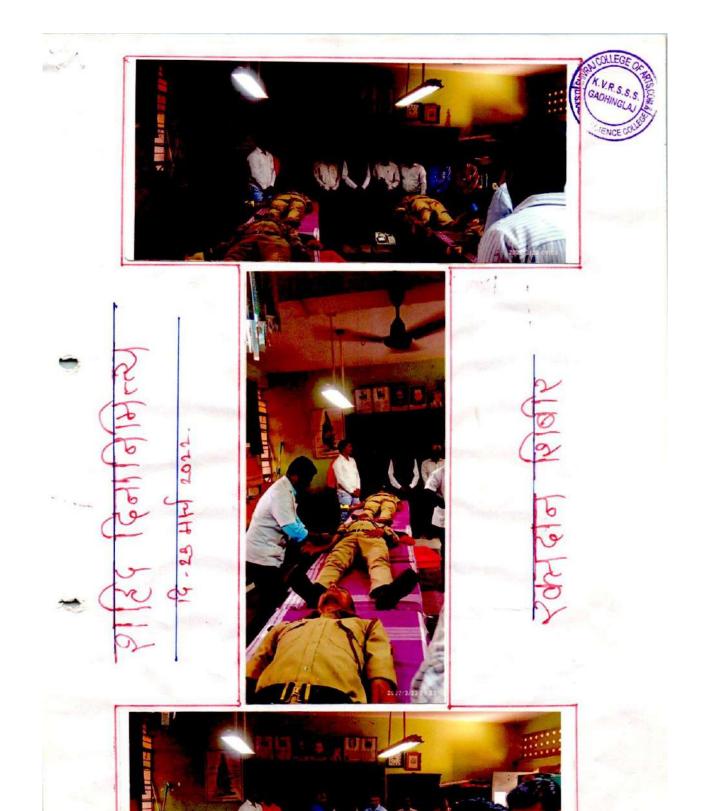

#### **Free Communication with student**

## **Activity Report**

• Organizer Committee : Sukanya Yuth Festival and Mahila Aanyay Nivaran Samiti

• Name of Activity : Free Communication with girl student

• Chief Guest : Sou. Sushama Sabanis

• Subject : Science, Education, Health and Carrier

Purpose of Activity : Awareness Lecture
 Responsible Person : Prof. Binadevi kurade

• Date and Time : 25/12/2021; Time: 11.00 am

• Venue : Cultural Hall

• Number of Beneficiaries: 38