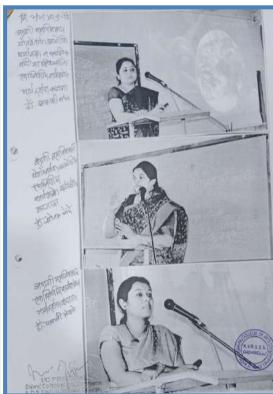

## **Activity Report**

OrganizingCommittee : Department of Political Science

Name of Activity : World Human Day

• Chief Guest : Justice Snehal Nikam and Adv. Shital Salavi

• Subject : Human Right

Purpose of Activity : Rights Awareness Lecture

Responsible Person
 Date
 Dr.N.R.Kolhapure
 10/12/2021 9.00 am

• Venue : Room No. 5

• No. of Beneficiaries : 80

गडहिंग्लज: शिवराज महाविद्यालयात मार्गदर्शन करताना न्यायाधीश स्नेहल निकम. यावेळी उपस्थित अन्य मान्यवर.

गडहिंग्लज : जिल्हा न्यायालय, तालुका विधी सेवा समिती आणि शिवराज महाविद्यालय यांच्या वतीने शिवराज महाविद्यालयात मानवी हक्क दिन संपन्न झाला. प्रा. विक्रम शिंदे यांनी स्वागत केले. यावेळी सह. दिवानी न्यायाधीश स्नेहल निकम यांनी मार्गदर्शन केले.

मानवी हक्क आयोग न्यायालय, विविध सरकारेत्तर संस्था, वकील संघटना, विधी सेवा समिती, शिक्षण संस्था यांनी मानवी हक्कांचे संरक्षण करण्याचे कर्तव्य असल्याचे सांगितले. यावेळी ॲड. शितल साळवी, ॲड. दिग्विजय कुराडे, प्राचार्य डॉ. एस. एम. कदम यांनी मार्गदर्शन केले. विधी साक्षरता अभियानास सहकार्य केल्याबद्दल संस्था सचिव डॉ. अनिल कुराडे, प्राचार्य कदम यांना प्रमाणपत्र देवून गौरविण्यात आले. डॉ. एन. आर. कोल्हापूरे यांनी आभार मानले. डॉ. ए. जी. हारदारे, डॉ. श्रध्दा पाटील, ग्रंथपाल संदीप कुराडे यांच्यासह अन्य उपस्थित होते.