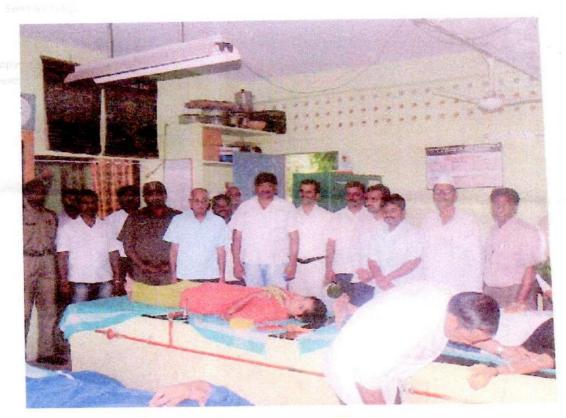

#### **Free Communication with student**

## **Activity Report**

• Organizer Committee : Sukanya Yuth Festival and Mahila Aanyay Nivaran Samiti

• Name of Activity : Free Communication with girl student

• Chief Guest : Sou. Sushama Sabanis

• Subject : Science, Education, Health and Carrier

Purpose of Activity : Awareness Lecture
 Responsible Person : Prof. Binadevi kurade

• Date and Time : 25/12/2021; Time: 11.00 am

• Venue : Cultural Hall

• Number of Beneficiaries: 38