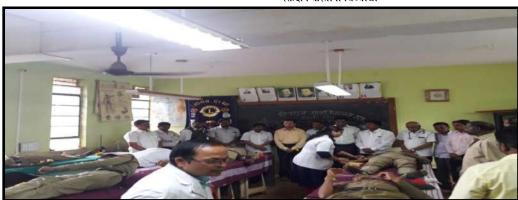

#### **Free Communication with student**

## **Activity Report**

• Organizer Committee : Sukanya Yuth Festival and Mahila Aanyay Nivaran Samiti

• Name of Activity : Free Communication with girl student

• Chief Guest : Sou. Sushama Sabanis

• Subject : Science, Education, Health and Carrier

Purpose of Activity : Awareness Lecture
 Responsible Person : Prof. Binadevi kurade

• Date and Time : 25/12/2021; Time: 11.00 am

• Venue : Cultural Hall

• Number of Beneficiaries: 38