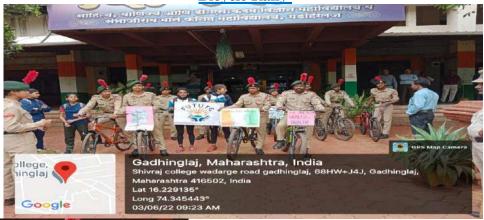

|    |             | Kolhapur                                                    | Sustainability  |
|----|-------------|-------------------------------------------------------------|-----------------|
|    |             | A) Gram Swachata                                            |                 |
|    |             | B) GatarSwachata                                            |                 |
|    |             | C) Panand Rasta Swachata                                    |                 |
|    |             | D) Plastic MuktAabhiyan                                     |                 |
| 22 | 07/07/2022  | Tree Plantation in Kalbairi Mandir and Bhairewadi           | Environment and |
|    | and         | Grampanchayat Tal- Gadhinglaj Dist – Kolhapur               | Sustainability  |
|    | 12/06/2022  |                                                             |                 |
| 23 | 21/07/2022  | Tree Plantation in Lingnur Tal – Gadhinglaj Dist- Kolhapur  | Environment and |
|    |             | ( N.S.S.Department )                                        | Sustainability  |
| 24 | 03/06/2022  | Bicycle Rally For Environment Awareness in Gadhinglaj       | Environment and |
|    |             | ( N.C.CDepartment )                                         | Sustainability  |
| 25 | 16/03/2022  | Eco- Friendly Holi                                          | Environment and |
|    |             | (Department of Botany And Nature Club)                      | Sustainability  |
| 26 | 1/2/2022 To | Swachata Aabhiyan Aani Plastic muktaabhiyan in              | Environment and |
|    | 04/02/2022  | Mochemad Tal – Vengurla, Dist – Sindhudurg                  | Sustainability  |
| 27 | 2021-22     | Distribution of Tree Plant at Kaulge Tal – Gadhinglaj Dist- | Environment and |
|    |             | Kolhapur                                                    | Sustainability  |
| 28 | 01/06/2022  | Environment Related Project ( Department of Botany )        | Environment and |
|    |             |                                                             | Sustainability  |
|    |             |                                                             |                 |