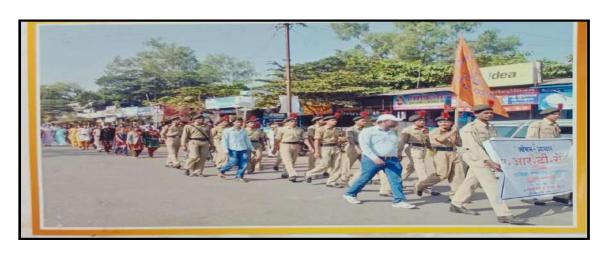

गडहिंग्लज : जिल्हा न्यायाधिश तथा तालुका विधी समिती व शिवराज महाविद्यालय, हेल्पींग हँड युथ सर्कल यांच्या संयुक्त विद्यमाने समाजातील तळागाळातील जनतेला समान न्याय आणि मोफत कायदेशीर मदतीचा फायदा व्हावा या उद्देशाने केंद्र सरकारने आझादी का अमृत महोत्सव याचे औचित्य साधून विधी साक्षरता अभियान या अभियाना अंतर्गत 'पॅन इंडिया आवरनेंस अँड आऊटरिच आवरनेस कॅम्प' चे आयोजन केले होते. या कार्यक्रमात ॲड. शितल साळवी यांनी मार्गदर्शन केले. हेल्पींग हॅंड युथ सर्कलच्या कलाकारांनी स्त्रियांचे आरोग्य आणि त्यांचे हक्क यावर लघुनाट्य सादर केले. प्राचार्य डॉ. एस. एम. कदम, संस्थेचे संचालक अँड. दिग्विजय कुराडे, जिल्हा न्यायालयाचे अधिक्षक श्री. मिठारे, संदीप उंडाळे, प्रेरणा चव्हाण यांच्यासह अन्य मान्यवर उपस्थित होते. विनोद भिलारे यांनी आभार मानले. त्यानंतर एनसीसी कॅडेटस्नी मानवी हक्क यासंदर्भात शहरात रॅली काढली.