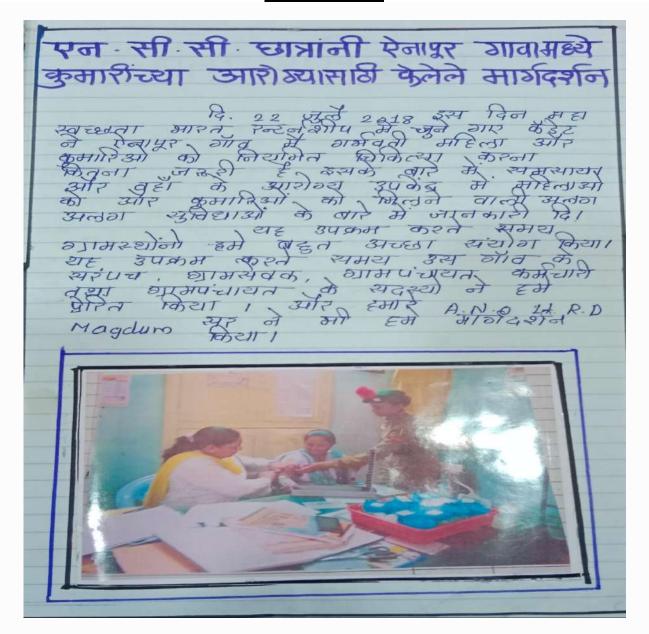

गडहिंग्लज : जिल्हा न्यायाधिश तथा तालुका विधी समिती व शिवराज महाविद्यालय, हेल्पींग हँड युथ सर्कल यांच्या संयुक्त विद्यमाने समाजातील तळागाळातील जनतेला समान न्याय आणि मोफत कायदेशीर मदतीचा फायदा व्हावा या उद्देशाने केंद्र सरकारने आझादी का अमृत महोत्सव याचे औचित्य साधून विधी साक्षरता अभियान या अभियाना अंतर्गत 'पॅन इंडिया आवरनेंस अँड आऊटरिच आवरनेस कॅम्प' चे आयोजन केले होते. या कार्यक्रमात ॲड. शितल साळवी यांनी मार्गदर्शन केले. हेल्पींग हॅंड युथ सर्कलच्या कलाकारांनी स्त्रियांचे आरोग्य आणि त्यांचे हक्क यावर लघुनाट्य सादर केले. प्राचार्य डॉ. एस. एम. कदम, संस्थेचे संचालक अँड. दिग्विजय कुराडे, जिल्हा न्यायालयाचे अधिक्षक श्री. मिठारे, संदीप उंडाळे, प्रेरणा चव्हाण यांच्यासह अन्य मान्यवर उपस्थित होते. विनोद भिलारे यांनी आभार मानले. त्यानंतर एनसीसी कॅडेटस्नी मानवी हक्क यासंदर्भात शहरात रॅली काढली.