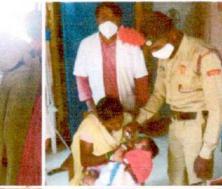

#### **Free Communication with student**

## **Activity Report**

• Organizer Committee : Sukanya Yuth Festival and Mahila Aanyay Nivaran Samiti

• Name of Activity : Free Communication with girl student

• Chief Guest : Sou. Sushama Sabanis

• Subject : Science, Education, Health and Carrier

Purpose of Activity : Awareness Lecture
 Responsible Person : Prof. Binadevi kurade

• Date and Time : 25/12/2021; Time: 11.00 am

• Venue : Cultural Hall

• Number of Beneficiaries: 38

# सबनीस दाम्पत्याने साधला 'शिवराज'मध्ये मुक्त संवाद

सकाळ वृत्तसेवा

गडहिंग्लज, ता. २५ ः येथील शिवराज महाविद्यालयातील विद्याध्याँशी ज्येष्ठ साहित्यिक डॉ. श्रीपाल सबनीस आणि सामाजिक कार्यकर्त्या लिलता सबनीस यांनी मुक्त संवाद साधला. शिवराज विद्या संकुलाचे अध्यक्ष प्रा. किसनराव कराडे अध्यक्षस्थानी होते.

यावेळी विद्यार्थ्यांशी संवाद साधताना डॉ. श्रीपाल सबनीस म्हणाले, 'स्त्री सन्मानाची भूमिका प्रत्यक्ष कृतीमध्ये उतरणे आवश्यक आहे. स्त्रियांनी मनातील न्यूनगंड कमी करावे. वादातून संवाद होणे आवश्यक आहे. वादातून चंगल्या गोष्टीही घडतात. नव्या पिढीने स्वतःचा आदर्श निर्माण करावा. मोबाईलचा अतिरेक टाळणे आवश्यक आहे. जीवन घडविताना भोवतालचे जग समजून घ्यावे"

सबनीसम्हणाल्या, ''विद्यार्थिनीनी विविध सामाजिक चळवळीत भाग

गडहिंग्लज : शिवराज महाविद्यालयात विद्यार्थ्यौशी मुक्त संवाद साधताना लिलता सबनीस. शेजारी प्रा. बिनादेवी कुराडे, गौरी शिंदे.

घेऊन देशाचे आदर्श नागरिक व्हावे. क्रांतिज्योती सावित्रीबाई फुले, जिजाऊ यांचा आदर्श घ्यावा.'' या वेळी त्यांनी आपण करीत असलेल्या आंतरजातीय विवाह कार्यात एक कार्यकर्ती म्हणून आलेले अनुभव कथन केले.