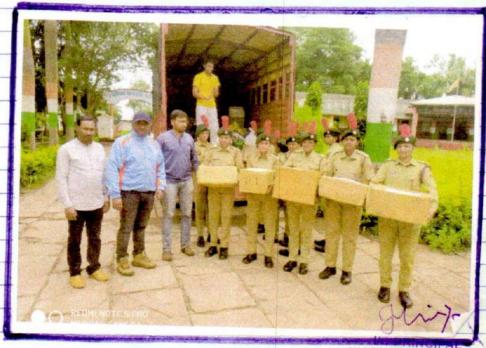

ातः

हि।१/०८/२०१९ होनी शिवराज महाविद्यालय गाउहिंगल होशील Ncc विभागातील Ncc कउँट व महाविद्यालयातील शिक्स वर्ग या स्वीनी मिसून सन २०१९- २० मध्ये जो महापूर साला त्यामधील काही खेडेगावातील लोकांची होरे पाण्याखाली गेली त्यामध्ये मोकांचे मोठ्या प्रमाणात खुकसान खाले होते. या पुर्ग्रेस्त लोकांना महत म्हणून सामच्या महाविद्यालयातील Ncc विभागातील कंम्टन भार डी. मगद्रम सर व Ncc कॅडेट थांनी ट्रंडिंग, हेब्बाठ, हिट्टेगी या गावात जाइन पुर्ग्रेस्त लोकांना थान्य व कपडे व तसेच सावश्यक सचे लागगार साहित्य, उपलब्ध करून हिले. त्यासाठी भाम्हाला स्त्रेंच कोल्हापूरचे पिजीकल ग्रायरेक्ट शहल मेकीले सर व महाविद्यालयाचे चांगुले सर्, हे अपश्चित होते.

आणि NCC विभागामील कॅरुन भार. डी. मगद्रम २१ व ६०० - अंकिमा पाटील. उ०० - सनिल बिद्रेगडी, उ०० - यकुल्ल इंगळे व NCC कॅर्डेट महतीसाठी उपार्श्यम होने.





Shints all to a saw





Shivraj College of Arts, Commerce & D.S. Kadam Science College, C. A.J. Dist. Kelhapur)







I/C PRINCIPAL
Shivraj College of Arts, Commerce
& D.S.Kadam Science College,
GADHINGLAJ (Dist, Kolhapur)





प्रा.आर.डी.मगदूम जिम्खाना विभाग प्रमुख

प्रभारी प्राचार्य शिवराज महाविद्यालय

English of California and California

Course valling for an same





प्रा.आर.डी.मगद्म जिम्हाना विभाग प्रमुख शिवराज महाविद्यालय,गडहिंग्लज



प्रभारी प्राचार्य शिवराज महाविद्यालय साहित्य, वांणज्य आणि डी. एस. कदम विज्ञान,गडहिंग्लज,जि.कोल्हापूर.



# रमार्ट ग्राम

# ग्रामपंचायत नांगनूर





● स्वच्छ गांव-सुंदर गाव कुटुंब लहान-सुख महान ●

फोन. (०२३२७) २३३६७४

Email: nangnurgram@gmail.com

- आपला परिसर स्वच्छ ठेवा, कचरा गटारीमध्ये टाकू नका.
- अापले सांडपाणी शोषखडुयामध्ये सोडा.
- ग्रा.पं. कराची रकम मुदतीत भरुन सहकार