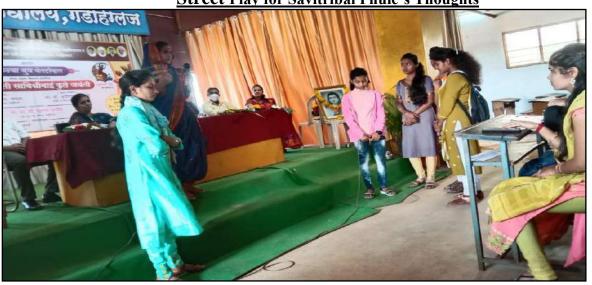

#### **Celebration of World Human Right Day**

## **Activity Report**

OrganizingCommittee : Department of Political Science

Name of Activity : World Human Day

• Chief Guest : Justice Snehal Nikam and Adv. Shital Salavi

• Subject : Human Right

Purpose of Activity : Rights Awareness Lecture

Responsible Person
 Date
 Dr.N.R.Kolhapure
 10/12/2021 9.00 am

• Venue : Room No. 5

• No. of Beneficiaries : 80

गडहिंग्लज: शिवराज महाविद्यालयात मार्गदर्शन करताना न्यायाधीश स्नेहल निकम. यावेळी उपस्थित अन्य मान्यवर.

गडहिंग्लज : जिल्हा न्यायालय, तालुका विधी सेवा समिती आणि शिवराज महाविद्यालय यांच्या वतीने शिवराज महाविद्यालयात मानवी हक्क दिन संपन्न झाला. प्रा. विक्रम शिंदे यांनी स्वागत केले. यावेळी सह. दिवानी न्यायाधीश स्नेहल निकम यांनी मार्गदर्शन केले.

मानवी हक्क आयोग न्यायालय, विविध सरकारेत्तर संस्था, वकील संघटना, विधी सेवा समिती, शिक्षण संस्था यांनी मानवी हक्कांचे संरक्षण करण्याचे कर्तव्य असल्याचे सांगितले. यावेळी ॲड. शितल साळवी, ॲड. दिग्विजय कुराडे, प्राचार्य डॉ. एस. एम. कदम यांनी मार्गदर्शन केले. विधी साक्षरता अभियानास सहकार्य केल्याबद्दल संस्था सचिव डॉ. अनिल कुराडे, प्राचार्य कदम यांना प्रमाणपत्र देवून गौरविण्यात आले. डॉ. एन. आर. कोल्हापूरे यांनी आभार मानले. डॉ. ए. जी. हारदारे, डॉ. श्रध्दा पाटील, ग्रंथपाल संदीप कुराडे यांच्यासह अन्य उपस्थित होते.