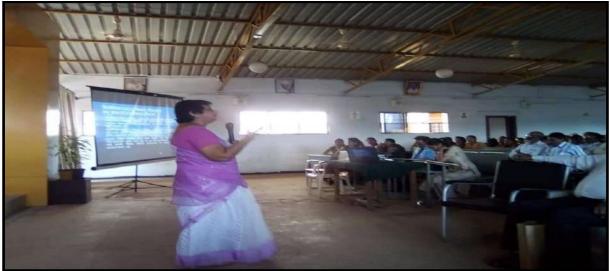

#### **Free Communication with student**

## **Activity Report**

• Organizer Committee : Sukanya Yuth Festival and Mahila Aanyay Nivaran Samiti

• Name of Activity : Free Communication with girl student

• Chief Guest : Sou. Sushama Sabanis

• Subject : Science, Education, Health and Carrier

Purpose of Activity : Awareness Lecture
 Responsible Person : Prof. Binadevi kurade

• Date and Time : 25/12/2021; Time: 11.00 am

• Venue : Cultural Hall

• Number of Beneficiaries: 38