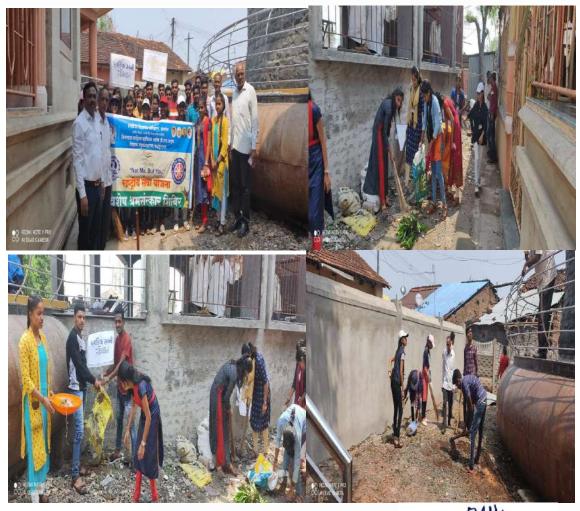

| 17       | 17/06/2022  | Shahid Javano ke Parijano ka Samman                    | Human value      |
|----------|-------------|--------------------------------------------------------|------------------|
| 18       | 21/06/2022  | World Yoga Day                                         | Health awareness |
| 19       | 17/06/2022  | Tree Plantation in Ainapur Tal- Gadhinglaj Dist –      | Environment and  |
|          |             | Kolhapur                                               | Sustainability   |
| 20       | 29/08/2021  | Plastic Free Mission                                   | Environment and  |
|          |             |                                                        | Sustainability   |
| 21       | 11/04/2022  | N.S.S. Special Camp Mugali Tal – Gadhinglaj Dist –     | Environment and  |
|          |             | Kolhapur                                               | Sustainability   |
|          |             | A) Gram Swachata                                       |                  |
|          |             | B) GatarSwachata                                       |                  |
|          |             | C) Panand Rasta Swachata                               |                  |
|          |             | D) Plastic MuktAabhiyan                                |                  |
| 22       | 07/07/2022  | Tree Plantation in Kalbairi Mandir and Bhairewadi      | Environment and  |
|          | and         | Grampanchayat Tal- Gadhinglaj Dist – Kolhapur          | Sustainability   |
|          | 12/06/2022  |                                                        |                  |
| 23       | 21/07/2022  | Tree Plantation in Lingnur Tal – Gadhinglaj Dist-      | Environment and  |
|          |             | Kolhapur                                               | Sustainability   |
|          |             | ( N.S.S.Department )                                   |                  |
| 24       | 03/06/2022  | Bicycle Rally For Environment Awareness in             | Environment and  |
|          |             | Gadhinglaj                                             | Sustainability   |
|          |             | ( N.C.CDepartment )                                    |                  |
| 25       | 16/03/2022  | Eco- Friendly Holi                                     | Environment and  |
|          |             | (Department of Botany And Nature Club)                 | Sustainability   |
| 26       | 1/2/2022 To | Swachata Aabhiyan Aani Plastic muktaabhiyan in         | Environment and  |
|          | 04/02/2022  | Mochemad Tal – Vengurla, Dist – Sindhudurg             | Sustainability   |
| 27       | 2021-22     | Distribution of Tree Plant at Kaulage Tal – Gadhinglaj | Environment and  |
|          |             | Dist- Kolhapur                                         | Sustainability   |
| 28       | 01/06/2022  | Environment Related Project ( Department of Botany )   | Environment and  |
|          |             |                                                        | Sustainability   |
|          |             |                                                        |                  |
| <u> </u> |             |                                                        |                  |

|    |             | Kolhapur                                                    | Sustainability  |
|----|-------------|-------------------------------------------------------------|-----------------|
|    |             | A) Gram Swachata                                            |                 |
|    |             | B) GatarSwachata                                            |                 |
|    |             | C) Panand Rasta Swachata                                    |                 |
|    |             | D) Plastic MuktAabhiyan                                     |                 |
| 22 | 07/07/2022  | Tree Plantation in Kalbairi Mandir and Bhairewadi           | Environment and |
|    | and         | Grampanchayat Tal- Gadhinglaj Dist – Kolhapur               | Sustainability  |
|    | 12/06/2022  |                                                             |                 |
| 23 | 21/07/2022  | Tree Plantation in Lingnur Tal – Gadhinglaj Dist- Kolhapur  | Environment and |
|    |             | ( N.S.S.Department )                                        | Sustainability  |
| 24 | 03/06/2022  | Bicycle Rally For Environment Awareness in Gadhinglaj       | Environment and |
|    |             | ( N.C.CDepartment )                                         | Sustainability  |
| 25 | 16/03/2022  | Eco- Friendly Holi                                          | Environment and |
|    |             | (Department of Botany And Nature Club)                      | Sustainability  |
| 26 | 1/2/2022 To | Swachata Aabhiyan Aani Plastic muktaabhiyan in              | Environment and |
|    | 04/02/2022  | Mochemad Tal – Vengurla, Dist – Sindhudurg                  | Sustainability  |
| 27 | 2021-22     | Distribution of Tree Plant at Kaulge Tal – Gadhinglaj Dist- | Environment and |
|    |             | Kolhapur                                                    | Sustainability  |
| 28 | 01/06/2022  | Environment Related Project ( Department of Botany )        | Environment and |
|    |             |                                                             | Sustainability  |
|    |             |                                                             |                 |