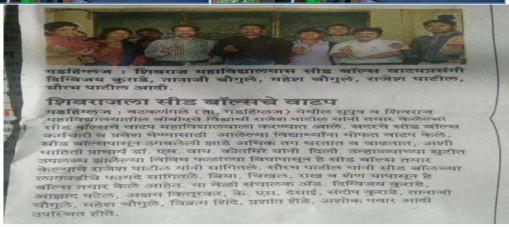

## **Lecture on Human Right**

## **Activity Report**

OrganizerCommittee : NCC DepartmentName of Activity : Human Right

• Chief Guest : Justice Snehal Nikam and Adv. Shital Salavi

Subject : Womens Right and Human Right
 Purpose of Activity : Awareness Lecture and Rally

• Responsible Person : Dr.R.D.Magadum

• Date : 02/12/2021 11.00 am

• Venue : Cutural Hall

• No. of Beneficiaries : 42

**Legal Advice Programme** 

शेजारी प्राचार्य डॉ. एस. एम. कदम व इतर मान्यवर.

शिवराज महाविद्यालयात स्त्रियांचे आरोग्यावर जनजागृती

गडहिंग्लज : जिल्हा न्यायाधिश तथा तालुका विधी समिती व शिवराज महाविद्यालय, हेल्पींग हँड युथ सर्कल यांच्या संयुक्त विद्यमाने समाजातील तळागाळातील जनतेला समान न्याय आणि मोफत कायदेशीर मदतीचा फायदा व्हावा या उद्देशाने केंद्र सरकारने आझादी का अमृत महोत्सव याचे औचित्य साधून विधी साक्षरता अभियान या अभियाना अंतर्गत 'पॅन इंडिया आवरनेंस अँड आऊटरिच आवरनेस कॅम्प' चे आयोजन केले होते. या कार्यक्रमात ॲड. शितल साळवी यांनी मार्गदर्शन केले. हेल्पींग हॅंड युथ सर्कलच्या कलाकारांनी स्त्रियांचे आरोग्य आणि त्यांचे हक्क यावर लघुनाट्य सादर केले. प्राचार्य डॉ. एस. एम. कदम, संस्थेचे संचालक अँड. दिग्विजय कुराडे, जिल्हा न्यायालयाचे अधिक्षक श्री. मिठारे, संदीप उंडाळे, प्रेरणा चव्हाण यांच्यासह अन्य मान्यवर उपस्थित होते. विनोद भिलारे यांनी आभार मानले. त्यानंतर एनसीसी कॅडेटस्नी मानवी हक्क यासंदर्भात शहरात रॅली काढली.