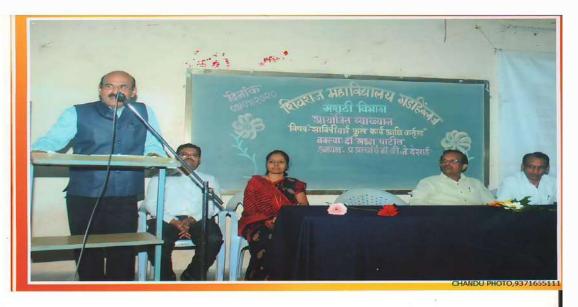

#### **Free Communication with student**

## **Activity Report**

• Organizer Committee : Sukanya Yuth Festival and Mahila Aanyay Nivaran Samiti

• Name of Activity : Free Communication with girl student

• Chief Guest : Sou. Sushama Sabanis

• Subject : Science, Education, Health and Carrier

Purpose of Activity : Awareness Lecture
 Responsible Person : Prof. Binadevi kurade

• Date and Time : 25/12/2021; Time: 11.00 am

• Venue : Cultural Hall

• Number of Beneficiaries: 38

# सबनीस दाम्पत्याने साधला 'शिवराज'मध्ये मुक्त संवाद

सकाळ वृत्तसेवा

गडहिंग्लज, ता. २५ ः येथील शिवराज महाविद्यालयातील विद्याध्याँशी ज्येष्ठ साहित्यिक डॉ. श्रीपाल सबनीस आणि सामाजिक कार्यकर्त्या लिलता सबनीस यांनी मुक्त संवाद साधला. शिवराज विद्या संकुलाचे अध्यक्ष प्रा. किसनराव कराडे अध्यक्षस्थानी होते.

यावेळी विद्यार्थ्यांशी संवाद साधताना डॉ. श्रीपाल सबनीस म्हणाले, 'स्त्री सन्मानाची भूमिका प्रत्यक्ष कृतीमध्ये उतरणे आवश्यक आहे. स्त्रियांनी मनातील न्यूनगंड कमी करावे. वादातून संवाद होणे आवश्यक आहे. वादातून चंगल्या गोष्टीही घडतात. नव्या पिढीने स्वतःचा आदर्श निर्माण करावा. मोबाईलचा अतिरेक टाळणे आवश्यक आहे. जीवन घडविताना भोवतालचे जग समजून घ्यावे"