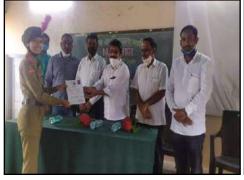

गडहिंग्लज : जिल्हा न्यायालय, तालुका विधी सेवा समिती आणि शिवराज महाविद्यालय यांच्या वतीने शिवराज महाविद्यालयात मानवी हक्क दिन संपन्न झाला. प्रा. विक्रम शिंदे यांनी स्वागत केले. यावेळी सह. दिवानी न्यायाधीश स्नेहल निकम यांनी मार्गदर्शन केले.

मानवी हक्क आयोग न्यायालय, विविध सरकारेत्तर संस्था, वकील संघटना, विधी सेवा समिती, शिक्षण संस्था यांनी मानवी हक्कांचे संरक्षण करण्याचे कर्तव्य असल्याचे सांगितले. यावेळी ॲड. शितल साळवी, ॲड. दिग्विजय कुराडे, प्राचार्य डॉ. एस. एम. कदम यांनी मार्गदर्शन केले. विधी साक्षरता अभियानास सहकार्य केल्याबद्दल संस्था सचिव डॉ. अनिल कुराडे, प्राचार्य कदम यांना प्रमाणपत्र देवून गौरविण्यात आले. डॉ. एन. आर. कोल्हापूरे यांनी आभार मानले. डॉ. ए. जी. हारदारे, डॉ. श्रध्दा पाटील, ग्रंथपाल संदीप कुराडे यांच्यासह अन्य उपस्थित होते.