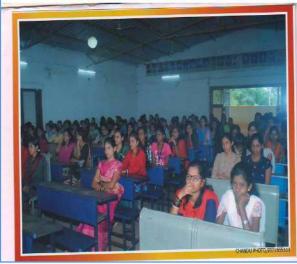

#### **Free Communication with student**

## **Activity Report**

• Organizer Committee : Sukanya Yuth Festival and Mahila Aanyay Nivaran Samiti

• Name of Activity : Free Communication with girl student

• Chief Guest : Sou. Sushama Sabanis

• Subject : Science, Education, Health and Carrier

Purpose of Activity : Awareness Lecture
 Responsible Person : Prof. Binadevi kurade

• Date and Time : 25/12/2021; Time: 11.00 am

• Venue : Cultural Hall

• Number of Beneficiaries: 38