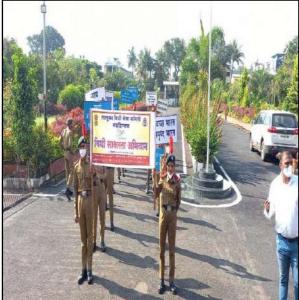

गडहिंग्लज : जिल्हा न्यायाधिश तथा तालुका विधी समिती व शिवराज महाविद्यालय, हेल्पींग हँड युथ सर्कल यांच्या संयुक्त विद्यमाने समाजातील तळागाळातील जनतेला समान न्याय आणि मोफत कायदेशीर मदतीचा फायदा व्हावा या उद्देशाने केंद्र सरकारने आझादी का अमृत महोत्सव याचे औचित्य साधून विधी साक्षरता अभियान या अभियाना अंतर्गत 'पॅन इंडिया आवरनेंस अँड आऊटरिच आवरनेस कॅम्प' चे आयोजन केले होते. या कार्यक्रमात ॲड. शितल साळवी यांनी मार्गदर्शन केले. हेल्पींग हॅंड युथ सर्कलच्या कलाकारांनी स्त्रियांचे आरोग्य आणि त्यांचे हक्क यावर लघुनाट्य सादर केले. प्राचार्य डॉ. एस. एम. कदम, संस्थेचे संचालक अँड. दिग्विजय कुराडे, जिल्हा न्यायालयाचे अधिक्षक श्री. मिठारे, संदीप उंडाळे, प्रेरणा चव्हाण यांच्यासह अन्य मान्यवर उपस्थित होते. विनोद भिलारे यांनी आभार मानले. त्यानंतर एनसीसी कॅडेटस्नी मानवी हक्क यासंदर्भात शहरात रॅली काढली.