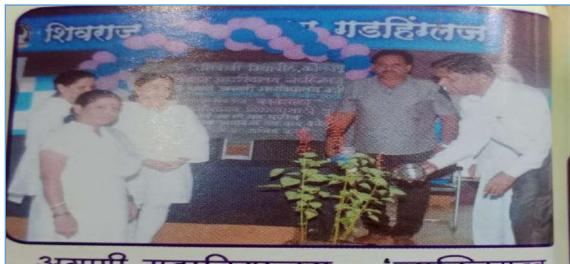

# सबनीस दाम्पत्याने साधला 'शिवराज'मध्ये मुक्त संवाद

सकाळ वृत्तसेवा

गडहिंग्लज, ता. २५ ः येथील शिवराज महाविद्यालयातील विद्याध्याँशी ज्येष्ठ साहित्यिक डॉ. श्रीपाल सबनीस आणि सामाजिक कार्यकर्त्या लिलता सबनीस यांनी मुक्त संवाद साधला. शिवराज विद्या संकुलाचे अध्यक्ष प्रा. किसनराव कराडे अध्यक्षस्थानी होते.

यावेळी विद्यार्थ्यांशी संवाद साधताना डॉ. श्रीपाल सबनीस म्हणाले, 'स्त्री सन्मानाची भूमिका प्रत्यक्ष कृतीमध्ये उतरणे आवश्यक आहे. स्त्रियांनी मनातील न्यूनगंड कमी करावे. वादातून संवाद होणे आवश्यक आहे. वादातून चंगल्या गोष्टीही घडतात. नव्या पिढीने स्वतःचा आदर्श निर्माण करावा. मोबाईलचा अतिरेक टाळणे आवश्यक आहे. जीवन घडविताना भोवतालचे जग समजून घ्यावे"

सबनीसम्हणाल्या, ''विद्यार्थिनीनी विविध सामाजिक चळवळीत भाग

गडहिंग्लज : शिवराज महाविद्यालयात विद्यार्थ्यौशी मुक्त संवाद साधताना लिलता सबनीस. शेजारी प्रा. बिनादेवी कुराडे, गौरी शिंदे.

घेऊन देशाचे आदर्श नागरिक व्हावे. क्रांतिज्योती सावित्रीबाई फुले, जिजाऊ यांचा आदर्श घ्यावा.'' या वेळी त्यांनी आपण करीत असलेल्या आंतरजातीय विवाह कार्यात एक कार्यकर्ती म्हणून आलेले अनुभव कथन केले.

आजच्या मुर्लीनी जागरूक राहिले पाहिजे असे सांगून विद्यार्थिनीनी विचारलेल्या प्रश्नांना उत्तरे दिली. या वेळी मराठी विभागप्रमुख डॉ. मनमोहन राजे, प्रा. तानाजी चौगुले यांनी प्रश्न विचारले. डॉ. श्रद्धा पाटील यांनी मनोगत व्यक्त केले. या वेळी डॉ. सबनीस यांचा सत्कार प्रा. कुराडे यांच्या हस्ते झाला. डॉ. मनमोहन राजे यांनी स्वागत केले. प्रा. बिनादेवी कुराडे यांनी प्रास्ताविक केले. आशा पाटील यांनी सुत्रसंचालन केले.

डॉ. श्रदा पाटील यांनी आभार मानले. शिवराज इंग्लिश स्कूलच्या मुख्याध्यापिका गौरी शिंदे, श्रीदेवी गाडवी, सुजाता जांगनुरे, प्रियांका जाधव, अनिता घुगरे आदी उपस्थित होते.