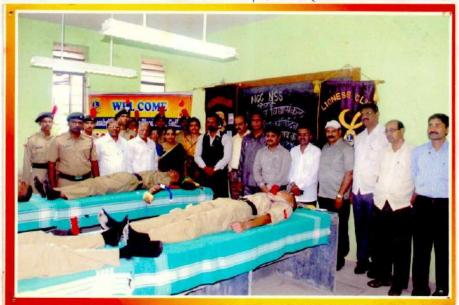

#### **Free Communication with student**

## **Activity Report**

• Organizer Committee : Sukanya Yuth Festival and Mahila Aanyay Nivaran Samiti

• Name of Activity : Free Communication with girl student

• Chief Guest : Sou. Sushama Sabanis

• Subject : Science, Education, Health and Carrier

Purpose of Activity : Awareness Lecture
 Responsible Person : Prof. Binadevi kurade

• Date and Time : 25/12/2021; Time: 11.00 am

• Venue : Cultural Hall

• Number of Beneficiaries: 38