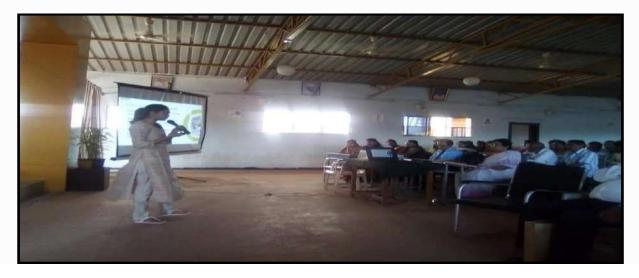

## **Lecture on Human Right**

## **Activity Report**

OrganizerCommittee : NCC DepartmentName of Activity : Human Right

• Chief Guest : Justice Snehal Nikam and Adv. Shital Salavi

Subject : Womens Right and Human Right
 Purpose of Activity : Awareness Lecture and Rally

• Responsible Person : Dr.R.D.Magadum

• Date : 02/12/2021 11.00 am

• Venue : Cutural Hall

• No. of Beneficiaries : 42

**Legal Advice Programme** 

शेजारी प्राचार्य डॉ. एस. एम. कदम व इतर मान्यवर.

शिवराज महाविद्यालयात स्त्रियांचे आरोग्यावर जनजागृती