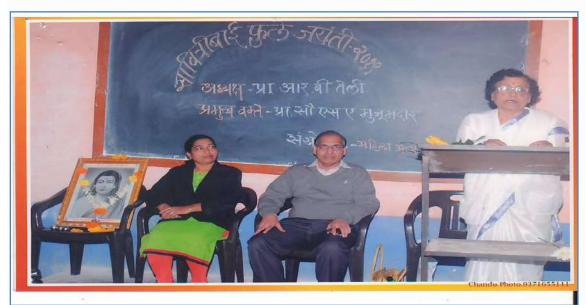

#### **Free Communication with student**

## **Activity Report**

• Organizer Committee : Sukanya Yuth Festival and Mahila Aanyay Nivaran Samiti

• Name of Activity : Free Communication with girl student

• Chief Guest : Sou. Sushama Sabanis

• Subject : Science, Education, Health and Carrier

Purpose of Activity : Awareness Lecture
 Responsible Person : Prof. Binadevi kurade

• Date and Time : 25/12/2021; Time: 11.00 am

• Venue : Cultural Hall

• Number of Beneficiaries: 38

# सबनीस दाम्पत्याने साधला 'शिवराज'मध्ये मुक्त संवाद

सकाळ वृत्तसेवा

गडहिंग्लज, ता. २५ ः येथील शिवराज महाविद्यालयातील विद्याध्याँशी ज्येष्ठ साहित्यिक डॉ. श्रीपाल सबनीस आणि सामाजिक कार्यकर्त्या लिलता सबनीस यांनी मुक्त संवाद साधला. शिवराज विद्या संकुलाचे अध्यक्ष प्रा. किसनराव कराडे अध्यक्षस्थानी होते.

यावेळी विद्यार्थ्यांशी संवाद साधताना डॉ. श्रीपाल सबनीस म्हणाले, 'स्त्री सन्मानाची भूमिका प्रत्यक्ष कृतीमध्ये उतरणे आवश्यक आहे. स्त्रियांनी मनातील न्यूनगंड कमी करावे. वादातून संवाद होणे आवश्यक आहे. वादातून चंगल्या गोष्टीही घडतात. नव्या पिढीने स्वतःचा आदर्श निर्माण करावा. मोबाईलचा अतिरेक टाळणे आवश्यक आहे. जीवन घडविताना भोवतालचे जग समजून घ्यावे"

सबनीसम्हणाल्या, ''विद्यार्थिनीनी विविध सामाजिक चळवळीत भाग

गडहिंग्लज : शिवराज महाविद्यालयात विद्यार्थ्यौशी मुक्त संवाद साधताना लिलता सबनीस. शेजारी प्रा. बिनादेवी कुराडे, गौरी शिंदे.

घेऊन देशाचे आदर्श नागरिक व्हावे. क्रांतिज्योती सावित्रीबाई फुले, जिजाऊ यांचा आदर्श घ्यावा.'' या वेळी त्यांनी आपण करीत असलेल्या आंतरजातीय विवाह कार्यात एक कार्यकर्ती म्हणून आलेले अनुभव कथन केले.

आजच्या मुर्लीनी जागरूक राहिले पाहिजे असे सांगून विद्यार्थिनीनी विचारलेल्या प्रश्नांना उत्तरे दिली. या वेळी मराठी विभागप्रमुख डॉ. मनमोहन राजे, प्रा. तानाजी चौगुले यांनी प्रश्न विचारले. डॉ. श्रद्धा पाटील यांनी मनोगत व्यक्त केले. या वेळी डॉ. सबनीस यांचा सत्कार प्रा. कुराडे यांच्या हस्ते झाला. डॉ. मनमोहन राजे यांनी स्वागत केले. प्रा. बिनादेवी कुराडे यांनी प्रास्ताविक केले. आशा पाटील यांनी सुत्रसंचालन केले.

डॉ. श्रदा पाटील यांनी आभार मानले. शिवराज इंग्लिश स्कूलच्या मुख्याध्यापिका गौरी शिंदे, श्रीदेवी गाडवी, सुजाता जांगनुरे, प्रियांका जाधव, अनिता घुगरे आदी उपस्थित होते.