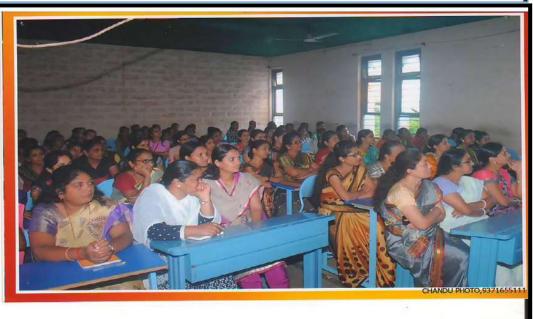

#### **Celebration of World Human Right Day**

## **Activity Report**

OrganizingCommittee : Department of Political Science

Name of Activity : World Human Day

• Chief Guest : Justice Snehal Nikam and Adv. Shital Salavi

• Subject : Human Right

Purpose of Activity : Rights Awareness Lecture

Responsible Person
 Date
 Dr.N.R.Kolhapure
 10/12/2021 9.00 am

• Venue : Room No. 5

• No. of Beneficiaries : 80

गडहिंग्लज: शिवराज महाविद्यालयात मार्गदर्शन करताना न्यायाधीश स्नेहल निकम. यावेळी उपस्थित अन्य मान्यवर.