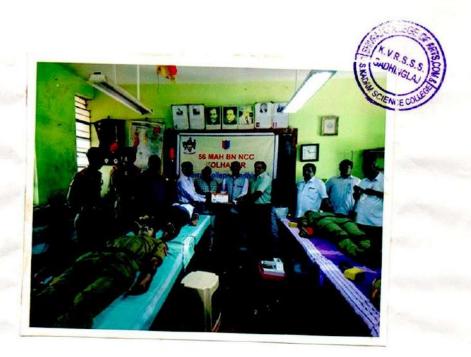

#### **Free Communication with student**

## **Activity Report**

• Organizer Committee : Sukanya Yuth Festival and Mahila Aanyay Nivaran Samiti

• Name of Activity : Free Communication with girl student

• Chief Guest : Sou. Sushama Sabanis

• Subject : Science, Education, Health and Carrier

Purpose of Activity : Awareness Lecture
 Responsible Person : Prof. Binadevi kurade

• Date and Time : 25/12/2021; Time: 11.00 am

• Venue : Cultural Hall

• Number of Beneficiaries: 38