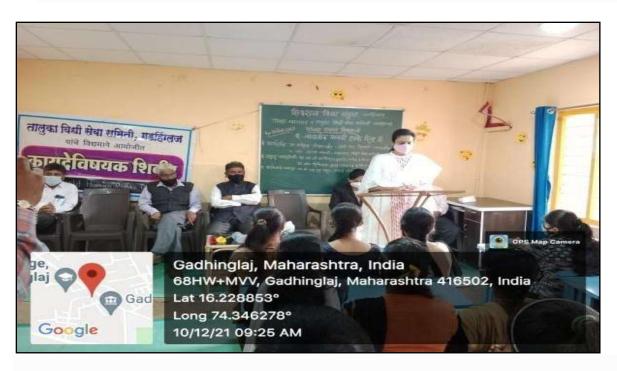

#### **Celebration of World Human Right Day**

## **Activity Report**

OrganizingCommittee : Department of Political Science

Name of Activity : World Human Day

• Chief Guest : Justice Snehal Nikam and Adv. Shital Salavi

• Subject : Human Right

Purpose of Activity : Rights Awareness Lecture

Responsible Person
 Date
 Dr.N.R.Kolhapure
 10/12/2021 9.00 am

• Venue : Room No. 5

• No. of Beneficiaries : 80

गडहिंग्लज: शिवराज महाविद्यालयात मार्गदर्शन करताना न्यायाधीश स्नेहल निकम. यावेळी उपस्थित अन्य मान्यवर.

गडहिंग्लज : जिल्हा न्यायालय, तालुका विधी सेवा समिती आणि शिवराज महाविद्यालय यांच्या वतीने शिवराज महाविद्यालयात मानवी हक्क दिन संपन्न झाला. प्रा. विक्रम शिंदे यांनी स्वागत केले. यावेळी सह. दिवानी न्यायाधीश स्नेहल निकम यांनी मार्गदर्शन केले.

मानवी हक्क आयोग न्यायालय, विविध सरकारेत्तर संस्था, वकील संघटना, विधी सेवा समिती, शिक्षण संस्था यांनी मानवी हक्कांचे संरक्षण करण्याचे कर्तव्य असल्याचे सांगितले. यावेळी ॲड. शितल साळवी, ॲड. दिग्विजय कुराडे, प्राचार्य डॉ. एस. एम. कदम यांनी मार्गदर्शन केले. विधी साक्षरता अभियानास सहकार्य केल्याबद्दल संस्था सचिव डॉ. अनिल कुराडे, प्राचार्य कदम यांना प्रमाणपत्र देवून गौरविण्यात आले. डॉ. एन. आर. कोल्हापूरे यांनी आभार मानले. डॉ. ए. जी. हारदारे, डॉ. श्रध्दा पाटील, ग्रंथपाल संदीप कुराडे यांच्यासह अन्य उपस्थित होते.