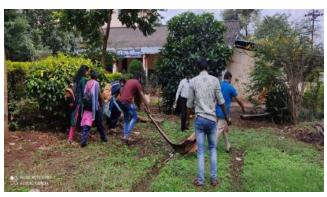

| 17       | 17/06/2022  | Shahid Javano ke Parijano ka Samman                    | Human value      |
|----------|-------------|--------------------------------------------------------|------------------|
| 18       | 21/06/2022  | World Yoga Day                                         | Health awareness |
| 19       | 17/06/2022  | Tree Plantation in Ainapur Tal- Gadhinglaj Dist –      | Environment and  |
|          |             | Kolhapur                                               | Sustainability   |
| 20       | 29/08/2021  | Plastic Free Mission                                   | Environment and  |
|          |             |                                                        | Sustainability   |
| 21       | 11/04/2022  | N.S.S. Special Camp Mugali Tal – Gadhinglaj Dist –     | Environment and  |
|          |             | Kolhapur                                               | Sustainability   |
|          |             | A) Gram Swachata                                       |                  |
|          |             | B) GatarSwachata                                       |                  |
|          |             | C) Panand Rasta Swachata                               |                  |
|          |             | D) Plastic MuktAabhiyan                                |                  |
| 22       | 07/07/2022  | Tree Plantation in Kalbairi Mandir and Bhairewadi      | Environment and  |
|          | and         | Grampanchayat Tal- Gadhinglaj Dist – Kolhapur          | Sustainability   |
|          | 12/06/2022  |                                                        |                  |
| 23       | 21/07/2022  | Tree Plantation in Lingnur Tal – Gadhinglaj Dist-      | Environment and  |
|          |             | Kolhapur                                               | Sustainability   |
|          |             | ( N.S.S.Department )                                   |                  |
| 24       | 03/06/2022  | Bicycle Rally For Environment Awareness in             | Environment and  |
|          |             | Gadhinglaj                                             | Sustainability   |
|          |             | ( N.C.CDepartment )                                    |                  |
| 25       | 16/03/2022  | Eco- Friendly Holi                                     | Environment and  |
|          |             | (Department of Botany And Nature Club)                 | Sustainability   |
| 26       | 1/2/2022 To | Swachata Aabhiyan Aani Plastic muktaabhiyan in         | Environment and  |
|          | 04/02/2022  | Mochemad Tal – Vengurla, Dist – Sindhudurg             | Sustainability   |
| 27       | 2021-22     | Distribution of Tree Plant at Kaulage Tal – Gadhinglaj | Environment and  |
|          |             | Dist- Kolhapur                                         | Sustainability   |
| 28       | 01/06/2022  | Environment Related Project ( Department of Botany )   | Environment and  |
|          |             |                                                        | Sustainability   |
|          |             |                                                        |                  |
| <u> </u> |             |                                                        |                  |