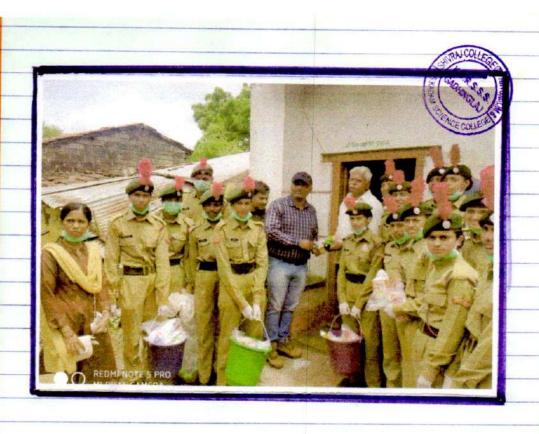

गडहिंग्लज : जिल्हा न्यायाधिश तथा तालुका विधी समिती व शिवराज महाविद्यालय, हेल्पींग हँड युथ सर्कल यांच्या संयुक्त विद्यमाने समाजातील तळागाळातील जनतेला समान न्याय आणि मोफत कायदेशीर मदतीचा फायदा व्हावा या उद्देशाने केंद्र सरकारने आझादी का अमृत महोत्सव याचे औचित्य साधून विधी साक्षरता अभियान या अभियाना अंतर्गत 'पॅन इंडिया आवरनेंस अँड आऊटरिच आवरनेस कॅम्प' चे आयोजन केले होते. या कार्यक्रमात ॲड. शितल साळवी यांनी मार्गदर्शन केले. हेल्पींग हॅंड युथ सर्कलच्या कलाकारांनी स्त्रियांचे आरोग्य आणि त्यांचे हक्क यावर लघुनाट्य सादर केले. प्राचार्य डॉ. एस. एम. कदम, संस्थेचे संचालक अँड. दिग्विजय कुराडे, जिल्हा न्यायालयाचे अधिक्षक श्री. मिठारे, संदीप उंडाळे, प्रेरणा चव्हाण यांच्यासह अन्य मान्यवर उपस्थित होते. विनोद भिलारे यांनी आभार मानले. त्यानंतर एनसीसी कॅडेटस्नी मानवी हक्क यासंदर्भात शहरात रॅली काढली.