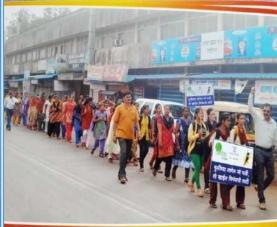

गडहिंग्लज : जिल्हा न्यायाधिश तथा तालुका विधी समिती व शिवराज महाविद्यालय, हेल्पींग हँड युथ सर्कल यांच्या संयुक्त विद्यमाने समाजातील तळागाळातील जनतेला समान न्याय आणि मोफत कायदेशीर मदतीचा फायदा व्हावा या उद्देशाने केंद्र सरकारने आझादी का अमृत महोत्सव याचे औचित्य साधून विधी साक्षरता अभियान या अभियाना अंतर्गत 'पॅन इंडिया आवरनेंस अँड आऊटरिच आवरनेस कॅम्प' चे आयोजन केले होते. या कार्यक्रमात ॲड. शितल साळवी यांनी मार्गदर्शन केले. हेल्पींग हॅंड युथ सर्कलच्या कलाकारांनी स्त्रियांचे आरोग्य आणि त्यांचे हक्क यावर लघुनाट्य सादर केले. प्राचार्य डॉ. एस. एम. कदम, संस्थेचे संचालक अँड. दिग्विजय कुराडे, जिल्हा न्यायालयाचे अधिक्षक श्री. मिठारे, संदीप उंडाळे, प्रेरणा चव्हाण यांच्यासह अन्य मान्यवर उपस्थित होते. विनोद भिलारे यांनी आभार मानले. त्यानंतर एनसीसी कॅडेटस्नी मानवी हक्क यासंदर्भात शहरात रॅली काढली.