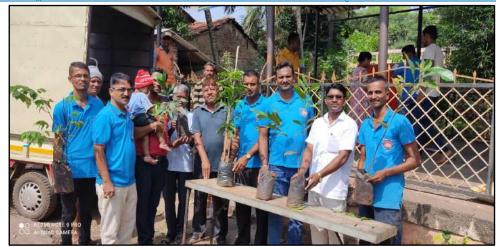

| 17       | 17/06/2022  | Shahid Javano ke Parijano ka Samman                    | Human value      |
|----------|-------------|--------------------------------------------------------|------------------|
| 18       | 21/06/2022  | World Yoga Day                                         | Health awareness |
| 19       | 17/06/2022  | Tree Plantation in Ainapur Tal- Gadhinglaj Dist –      | Environment and  |
|          |             | Kolhapur                                               | Sustainability   |
| 20       | 29/08/2021  | Plastic Free Mission                                   | Environment and  |
|          |             |                                                        | Sustainability   |
| 21       | 11/04/2022  | N.S.S. Special Camp Mugali Tal – Gadhinglaj Dist –     | Environment and  |
|          |             | Kolhapur                                               | Sustainability   |
|          |             | A) Gram Swachata                                       |                  |
|          |             | B) GatarSwachata                                       |                  |
|          |             | C) Panand Rasta Swachata                               |                  |
|          |             | D) Plastic MuktAabhiyan                                |                  |
| 22       | 07/07/2022  | Tree Plantation in Kalbairi Mandir and Bhairewadi      | Environment and  |
|          | and         | Grampanchayat Tal- Gadhinglaj Dist – Kolhapur          | Sustainability   |
|          | 12/06/2022  |                                                        |                  |
| 23       | 21/07/2022  | Tree Plantation in Lingnur Tal – Gadhinglaj Dist-      | Environment and  |
|          |             | Kolhapur                                               | Sustainability   |
|          |             | ( N.S.S.Department )                                   |                  |
| 24       | 03/06/2022  | Bicycle Rally For Environment Awareness in             | Environment and  |
|          |             | Gadhinglaj                                             | Sustainability   |
|          |             | ( N.C.CDepartment )                                    |                  |
| 25       | 16/03/2022  | Eco- Friendly Holi                                     | Environment and  |
|          |             | (Department of Botany And Nature Club)                 | Sustainability   |
| 26       | 1/2/2022 To | Swachata Aabhiyan Aani Plastic muktaabhiyan in         | Environment and  |
|          | 04/02/2022  | Mochemad Tal – Vengurla, Dist – Sindhudurg             | Sustainability   |
| 27       | 2021-22     | Distribution of Tree Plant at Kaulage Tal – Gadhinglaj | Environment and  |
|          |             | Dist- Kolhapur                                         | Sustainability   |
| 28       | 01/06/2022  | Environment Related Project ( Department of Botany )   | Environment and  |
|          |             |                                                        | Sustainability   |
|          |             |                                                        |                  |
| <u> </u> |             |                                                        |                  |