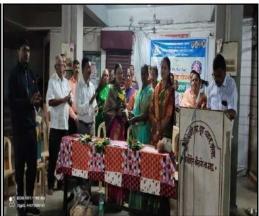

#### **Celebration of World Human Right Day**

## **Activity Report**

OrganizingCommittee : Department of Political Science

Name of Activity : World Human Day

• Chief Guest : Justice Snehal Nikam and Adv. Shital Salavi

• Subject : Human Right

Purpose of Activity : Rights Awareness Lecture

Responsible Person
 Date
 Dr.N.R.Kolhapure
 10/12/2021 9.00 am

• Venue : Room No. 5

• No. of Beneficiaries : 80

गडहिंग्लज: शिवराज महाविद्यालयात मार्गदर्शन करताना न्यायाधीश स्नेहल निकम. यावेळी उपस्थित अन्य मान्यवर.

गडहिंग्लज : जिल्हा न्यायालय, तालुका विधी सेवा समिती आणि शिवराज महाविद्यालय यांच्या वतीने शिवराज महाविद्यालयात मानवी हक्क दिन संपन्न झाला. प्रा. विक्रम शिंदे यांनी स्वागत केले. यावेळी सह. दिवानी न्यायाधीश स्नेहल निकम यांनी मार्गदर्शन केले.