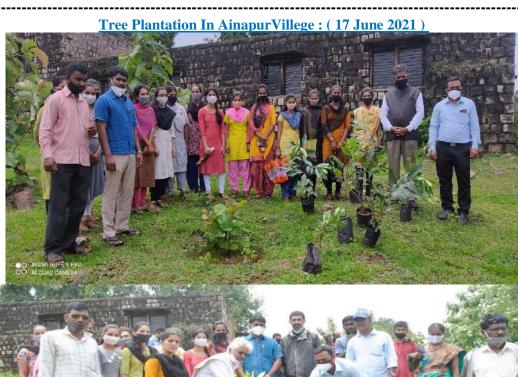

Kadam Science Cellege
Gadhinglaj (Dist. Kolhapur)

PRINCIPAL
Shivraj College of Arts, Commerce
& D.S. Kadam Science College,
GADHINGLAJ (Dist. Kolhapur)



SHIVRAJ COLLEGE OF ARTS, COMMERCE AND D. S. KADAM SCIENCE COLLEGE, GADHINGLAJ DIST. KOLHAPUR (MAHARASHTRA) 4165002

\_\_\_\_\_

#### Celebration of World Yoga Day

#### **Activity Report**

• Organizing Committee : Sports, N.C.C. And N.S.S. Department

Name of Activity : World Yoga Day

• Purpose of Activity : Health

Responsible Person : Dr.R .D. Magdum
 Date : 21/06/2022 07 :00 am

• Venue : Open Ground

• No. of Beneficiaries : 240

#### जागतिक योगा दिन









#### Karmveer Vitthal Ramji Shinde Shikshan Sanstha'sSHIVRAJ COLLEGE OF ARTS, COMMERCE AND D. S. KADAM SCIENCE COLLEGE, **GADHINGLAJ**

DIST. KOLHAPUR (MAHARASHTRA) 4165002





GADHINGLAJ (Dist Kothapur)



# SHIVRAJ COLLEGE OF ARTS, COMMERCE AND D. S. KADAM SCIENCE COLLEGE, GADHINGLAJ

DIST. KOLHAPUR (MAHARASHTRA) 4165002

.....

Vasundhara, Swachh-SankalpDesh Plastic-Free Mission: (29<sup>th</sup> August 2021)















PRINCIPAL
Shivraj College of Arts, Commerce &
D.S. Kadam Science College,
GADHINGLAJ (Dist Kothapur)



# SHIVRAJ COLLEGE OF ARTS, COMMERCE AND D. S. KADAM SCIENCE COLLEGE, GADHINGLAJ

DIST. KOLHAPUR (MAHARASHTRA) 4165002



कर्मवीर विठ्ठल रामजीशिंदे शिक्षण संस्थेचे

शिवराज महाविद्यालय, साहित्य, वाणिज्य आणि डी.एस.कदम विज्ञान महाविद्यालय, गडहिंग्लज.

४१६ ५०२ (जि.कोल्हापूर)

Website ; www.shivraj.edu.ln E-mail : shivraj\_college@yahoo.com

संस्थापक : खास. कै. आर.एस.तथा बाळासाहेब मानेM.P.

Byahoo.com फॅक्स प्राचार्व(आ) (चि.)

परीस : 222078