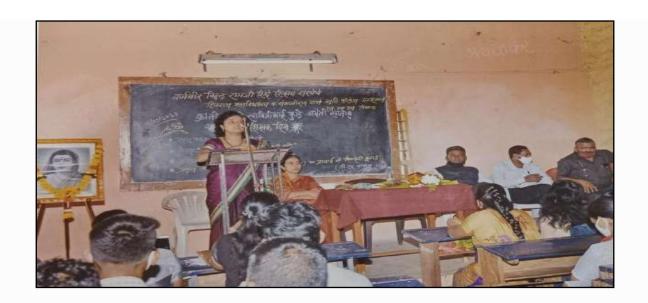

| (M) Meles       |      | *               | State of the Park State of Sta | -                                               |                      |







# SHIVRAJ COLLEGE OF ARTS, COMMERCE AND D. S. KADAM SCIENCE COLLEGE, GADHINGLAJ DIST. KOLHAPUR (MAHARASHTRA) 4165002

\_\_\_\_\_

#### **Celebration of Women Teachers' Day**

## **Activity Report**

• Organizing Committee : Sukanya Yuth Festival and

Mahila Aanyay Nivaran Smiti

Name of Activity : Savitribai Phule Jaynti Lecture

• Chief Guest : Dr. Ujjawala Biraje

Subject : Savitribai Phule and Todays Women

Purpose of Activity
 Responsible Person
 Date
 Motivational Lecture
 Prof. Binadevi Kurade
 03/01/2022 11.00 am

• Venue : Room No. 71

• No. of Beneficiaries : 23

#### yaD 'srehcaeT nemoW / itnayaJ eluhP iabirtivaS













PRINCIPAL
Shivraj College of Arts Commerce &
D.S. Kadam Science College,
GADHINGLAJ (Dist Kolhapur)

प्रिणामा पुडान हरते-FE319120221 मरार्डी विभागान्यावामी ने स्नाविमीकाई कुर्त कार्यव्यमाम् प्रास्थापक, जामंतीना कार्यक्रम समंपन्न. विधायी विधार्यन प्ररेगसकी प and 412) 3414ित होत्या. डा. मनमोहन राजे J. y. बी. हुमार क्षित्र प्राप्त है। इस्प्रम रिश्चम्बर्धा शलेंद्र तशब उद्धाता प्रतापासेंग रजपून Roseal A Raipul 6. D. K. Jadhao Rucho जनादन मञ्कर PInches Leekes UIDIN Nonici' 11 = अक्षता मल्लापा कोणूरी (8-10m II) 12 Sayali Suryakant Naik (B-com II) 13 Bar Savita Babasahab Matray SSNais BIEE Us W 31000 1101 22 tola 13 -2 militis- 121 愈 in ho of Britis 15) Sa- 10 : 1849 Honnin 4218 17 00 . 311X conialos ≥ rganuer 18 रासः रामः जावाने यी बी जाद्यव Rdhay. (Road R.T. Rejurum Miss. T. P. Shinde Stin