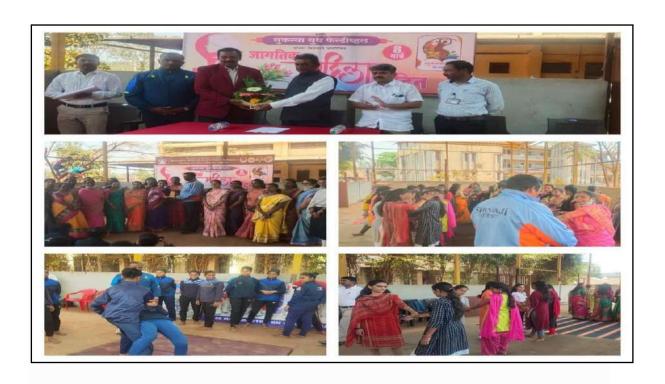

# Karmveer Vitthal Ramji Shinde Shikshan Sanstha's SHIVRAJ COLLEGE OF ARTS, COMMERCE AND D. S. KADAM SCIENCE COLLEGE, GADHINGLAJ DIST. KOLHAPUR (MAHARASHTRA) 4165002