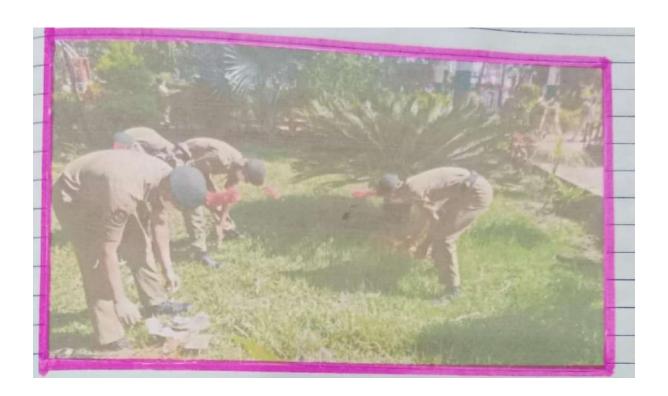

यावेळी विद्यार्थ्यांशी संवाद साधताना डॉ. श्रीपाल सबनीस म्हणाले, 'स्त्री सन्मानाची भूमिका प्रत्यक्ष कृतीमध्ये उतरणे आवश्यक आहे. स्त्रियांनी मनातील न्यूनगंड कमी करावे. वादातून संवाद होणे आवश्यक आहे. वादातून चंगल्या गोष्टीही घडतात. नव्या पिढीने स्वतःचा आदर्श निर्माण करावा. मोबाईलचा अतिरेक टाळणे आवश्यक आहे. जीवन घडविताना भोवतालचे जग समजून घ्यावे"

सबनीसम्हणाल्या, ''विद्यार्थिनीनी विविध सामाजिक चळवळीत भाग

गडहिंग्लज : शिवराज महाविद्यालयात विद्यार्थ्यौशी मुक्त संवाद साधताना लिलता सबनीस. शेजारी प्रा. बिनादेवी कुराडे, गौरी शिंदे.

घेऊन देशाचे आदर्श नागरिक व्हावे. क्रांतिज्योती सावित्रीबाई फुले, जिजाऊ यांचा आदर्श घ्यावा.'' या वेळी त्यांनी आपण करीत असलेल्या आंतरजातीय विवाह कार्यात एक कार्यकर्ती म्हणून आलेले अनुभव कथन केले.

आजच्या मुर्लीनी जागरूक राहिले पाहिजे असे सांगून विद्यार्थिनीनी विचारलेल्या प्रश्नांना उत्तरे दिली. या वेळी मराठी विभागप्रमुख डॉ. मनमोहन राजे, प्रा. तानाजी चौगुले यांनी प्रश्न विचारले. डॉ. श्रद्धा पाटील यांनी मनोगत व्यक्त केले. या वेळी डॉ. सबनीस यांचा सत्कार प्रा. कुराडे यांच्या हस्ते झाला. डॉ. मनमोहन राजे यांनी स्वागत केले. प्रा. बिनादेवी कुराडे यांनी प्रास्ताविक केले. आशा पाटील यांनी सुत्रसंचालन केले.

डॉ. श्रदा पाटील यांनी आभार मानले. शिवराज इंग्लिश स्कूलच्या मुख्याध्यापिका गौरी शिंदे, श्रीदेवी गाडवी, सुजाता जांगनुरे, प्रियांका जाधव, अनिता घुगरे आदी उपस्थित होते.