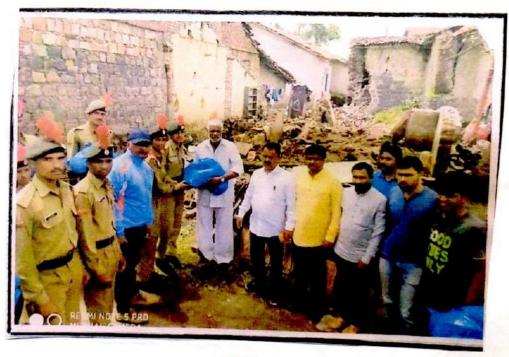

गडहिंग्लज : जिल्हा न्यायाधिश तथा तालुका विधी समिती व शिवराज महाविद्यालय, हेल्पींग हँड युथ सर्कल यांच्या संयुक्त विद्यमाने समाजातील तळागाळातील जनतेला समान न्याय आणि मोफत कायदेशीर मदतीचा फायदा व्हावा या उद्देशाने केंद्र सरकारने आझादी का अमृत महोत्सव याचे औचित्य साधून विधी साक्षरता अभियान या अभियाना अंतर्गत 'पॅन इंडिया आवरनेंस अँड आऊटरिच आवरनेस कॅम्प' चे आयोजन केले होते. या कार्यक्रमात ॲड. शितल साळवी यांनी मार्गदर्शन केले. हेल्पींग हॅंड युथ सर्कलच्या कलाकारांनी स्त्रियांचे आरोग्य आणि त्यांचे हक्क यावर लघुनाट्य सादर केले. प्राचार्य डॉ. एस. एम. कदम, संस्थेचे संचालक अँड. दिग्विजय कुराडे, जिल्हा न्यायालयाचे अधिक्षक श्री. मिठारे, संदीप उंडाळे, प्रेरणा चव्हाण यांच्यासह अन्य मान्यवर उपस्थित होते. विनोद भिलारे यांनी आभार मानले. त्यानंतर एनसीसी कॅडेटस्नी मानवी हक्क यासंदर्भात शहरात रॅली काढली.