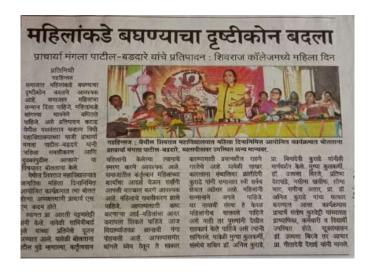

# सबनीस दाम्पत्याने साधला 'शिवराज'मध्ये मुक्त संवाद

सकाळ वृत्तसेवा

गडहिंग्लज, ता. २५ ः येथील शिवराज महाविद्यालयातील विद्याध्याँशी ज्येष्ठ साहित्यिक डॉ. श्रीपाल सबनीस आणि सामाजिक कार्यकर्त्या लिलता सबनीस यांनी मुक्त संवाद साधला. शिवराज विद्या संकुलाचे अध्यक्ष प्रा. किसनराव कराडे अध्यक्षस्थानी होते.

यावेळी विद्यार्थ्यांशी संवाद साधताना डॉ. श्रीपाल सबनीस म्हणाले, 'स्त्री सन्मानाची भूमिका प्रत्यक्ष कृतीमध्ये उतरणे आवश्यक आहे. स्त्रियांनी मनातील न्यूनगंड कमी करावे. वादातून संवाद होणे आवश्यक आहे. वादातून चंगल्या गोष्टीही घडतात. नव्या पिढीने स्वतःचा आदर्श निर्माण करावा. मोबाईलचा अतिरेक टाळणे आवश्यक आहे. जीवन घडविताना भोवतालचे जग समजून घ्यावे"

सबनीसम्हणाल्या, ''विद्यार्थिनीनी विविध सामाजिक चळवळीत भाग

गडहिंग्लज : शिवराज महाविद्यालयात विद्यार्थ्यौशी मुक्त संवाद साधताना लिलता सबनीस. शेजारी प्रा. बिनादेवी कुराडे, गौरी शिंदे.

घेऊन देशाचे आदर्श नागरिक व्हावे. क्रांतिज्योती सावित्रीबाई फुले, जिजाऊ यांचा आदर्श घ्यावा.'' या वेळी त्यांनी आपण करीत असलेल्या आंतरजातीय विवाह कार्यात एक कार्यकर्ती म्हणून आलेले अनुभव कथन केले.

आजच्या मुर्लीनी जागरूक राहिले पाहिजे असे सांगून विद्यार्थिनीनी विचारलेल्या प्रश्नांना उत्तरे दिली. या वेळी मराठी विभागप्रमुख डॉ. मनमोहन राजे, प्रा. तानाजी चौगुले यांनी प्रश्न विचारले. डॉ. श्रद्धा पाटील यांनी मनोगत व्यक्त केले. या वेळी डॉ. सबनीस यांचा सत्कार प्रा. कुराडे यांच्या हस्ते झाला. डॉ. मनमोहन राजे यांनी स्वागत केले. प्रा. बिनादेवी कुराडे यांनी प्रास्ताविक केले. आशा पाटील यांनी सुत्रसंचालन केले.

डॉ. श्रदा पाटील यांनी आभार मानले. शिवराज इंग्लिश स्कूलच्या मुख्याध्यापिका गौरी शिंदे, श्रीदेवी गाडवी, सुजाता जांगनुरे, प्रियांका जाधव, अनिता घुगरे आदी उपस्थित होते.