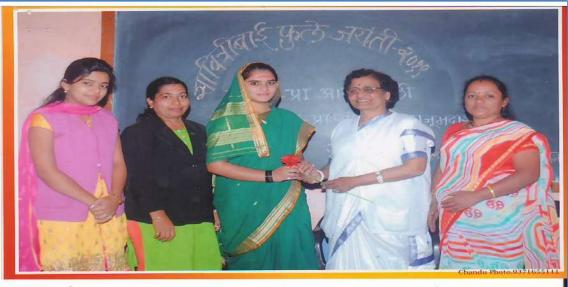

#### **Free Communication with student**

## **Activity Report**

• Organizer Committee : Sukanya Yuth Festival and Mahila Aanyay Nivaran Samiti

• Name of Activity : Free Communication with girl student

• Chief Guest : Sou. Sushama Sabanis

• Subject : Science, Education, Health and Carrier

Purpose of Activity : Awareness Lecture
 Responsible Person : Prof. Binadevi kurade

• Date and Time : 25/12/2021; Time: 11.00 am

• Venue : Cultural Hall

• Number of Beneficiaries: 38

# सबनीस दाम्पत्याने साधला 'शिवराज'मध्ये मुक्त संवाद

सकाळ वृत्तसेवा

गडहिंग्लज, ता. २५ ः येथील शिवराज महाविद्यालयातील विद्याध्याँशी ज्येष्ठ साहित्यिक डॉ. श्रीपाल सबनीस आणि सामाजिक कार्यकर्त्या लिलता सबनीस यांनी मुक्त संवाद साधला. शिवराज विद्या संकुलाचे अध्यक्ष प्रा. किसनराव कराडे अध्यक्षस्थानी होते.

यावेळी विद्यार्थ्यांशी संवाद साधताना डॉ. श्रीपाल सबनीस म्हणाले, 'स्त्री सन्मानाची भूमिका प्रत्यक्ष कृतीमध्ये उतरणे आवश्यक आहे. स्त्रियांनी मनातील न्यूनगंड कमी करावे. वादातून संवाद होणे आवश्यक आहे. वादातून चंगल्या गोष्टीही घडतात. नव्या पिढीने स्वतःचा आदर्श निर्माण करावा. मोबाईलचा अतिरेक टाळणे आवश्यक आहे. जीवन घडविताना भोवतालचे जग समजून घ्यावे"

सबनीसम्हणाल्या, ''विद्यार्थिनीनी विविध सामाजिक चळवळीत भाग

गडहिंग्लज : शिवराज महाविद्यालयात विद्यार्थ्यौशी मुक्त संवाद साधताना लिलता सबनीस. शेजारी प्रा. बिनादेवी कुराडे, गौरी शिंदे.

घेऊन देशाचे आदर्श नागरिक व्हावे. क्रांतिज्योती सावित्रीबाई फुले, जिजाऊ यांचा आदर्श घ्यावा.'' या वेळी त्यांनी आपण करीत असलेल्या आंतरजातीय विवाह कार्यात एक कार्यकर्ती म्हणून आलेले अनुभव कथन केले.

आजच्या मुर्लीनी जागरूक राहिले पाहिजे असे सांगून विद्यार्थिनीनी विचारलेल्या प्रश्नांना उत्तरे दिली. या वेळी मराठी विभागप्रमुख डॉ. मनमोहन राजे, प्रा. तानाजी चौगुले यांनी प्रश्न विचारले. डॉ. श्रद्धा पाटील यांनी मनोगत व्यक्त केले. या वेळी डॉ. सबनीस यांचा सत्कार प्रा. कुराडे यांच्या हस्ते झाला. डॉ. मनमोहन राजे यांनी स्वागत केले. प्रा. बिनादेवी कुराडे यांनी प्रास्ताविक केले. आशा पाटील यांनी सुत्रसंचालन केले.

डॉ. श्रदा पाटील यांनी आभार मानले. शिवराज इंग्लिश स्कूलच्या मुख्याध्यापिका गौरी शिंदे, श्रीदेवी गाडवी, सुजाता जांगनुरे, प्रियांका जाधव, अनिता घुगरे आदी उपस्थित होते.