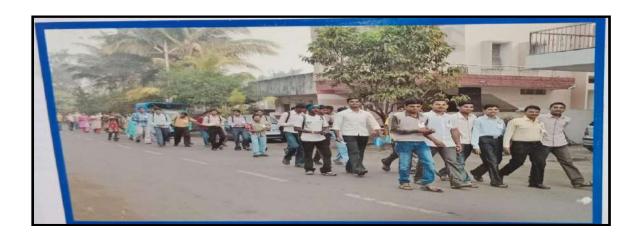

गडहिंग्लज : जिल्हा न्यायाधिश तथा तालुका विधी समिती व शिवराज महाविद्यालय, हेल्पींग हँड युथ सर्कल यांच्या संयुक्त विद्यमाने समाजातील तळागाळातील जनतेला समान न्याय आणि मोफत कायदेशीर मदतीचा फायदा व्हावा या उद्देशाने केंद्र सरकारने आझादी का अमृत महोत्सव याचे औचित्य साधून विधी साक्षरता अभियान या अभियाना अंतर्गत 'पॅन इंडिया आवरनेंस अँड आऊटरिच आवरनेस कॅम्प' चे आयोजन केले होते. या कार्यक्रमात ॲड. शितल साळवी यांनी मार्गदर्शन केले. हेल्पींग हॅंड युथ सर्कलच्या कलाकारांनी स्त्रियांचे आरोग्य आणि त्यांचे हक्क यावर लघुनाट्य सादर केले. प्राचार्य डॉ. एस. एम. कदम, संस्थेचे संचालक अँड. दिग्विजय कुराडे, जिल्हा न्यायालयाचे अधिक्षक श्री. मिठारे, संदीप उंडाळे, प्रेरणा चव्हाण यांच्यासह अन्य मान्यवर उपस्थित होते. विनोद भिलारे यांनी आभार मानले. त्यानंतर एनसीसी कॅडेटस्नी मानवी हक्क यासंदर्भात शहरात रॅली काढली.