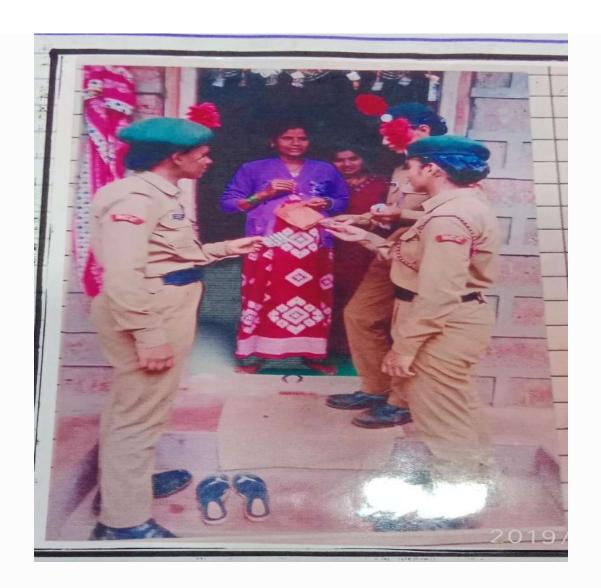

गडहिंग्लज : जिल्हा न्यायाधिश तथा तालुका विधी समिती व शिवराज महाविद्यालय, हेल्पींग हँड युथ सर्कल यांच्या संयुक्त विद्यमाने समाजातील तळागाळातील जनतेला समान न्याय आणि मोफत कायदेशीर मदतीचा फायदा व्हावा या उद्देशाने केंद्र सरकारने आझादी का अमृत महोत्सव याचे औचित्य साधून विधी साक्षरता अभियान या अभियाना अंतर्गत 'पॅन इंडिया आवरनेंस अँड आऊटरिच आवरनेस कॅम्प' चे आयोजन केले होते. या कार्यक्रमात ॲड. शितल साळवी यांनी मार्गदर्शन केले. हेल्पींग हॅंड युथ सर्कलच्या कलाकारांनी स्त्रियांचे आरोग्य आणि त्यांचे हक्क यावर लघुनाट्य सादर केले. प्राचार्य डॉ. एस. एम. कदम, संस्थेचे संचालक अँड. दिग्विजय कुराडे, जिल्हा न्यायालयाचे अधिक्षक श्री. मिठारे, संदीप उंडाळे, प्रेरणा चव्हाण यांच्यासह अन्य मान्यवर उपस्थित होते. विनोद भिलारे यांनी आभार मानले. त्यानंतर एनसीसी कॅडेटस्नी मानवी हक्क यासंदर्भात शहरात रॅली काढली.