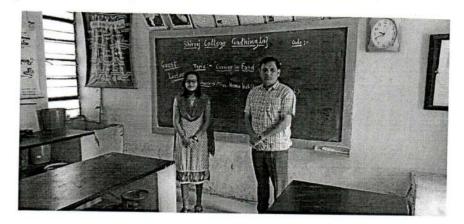

#### **Free Communication with student**

## **Activity Report**

• Organizer Committee : Sukanya Yuth Festival and Mahila Aanyay Nivaran Samiti

• Name of Activity : Free Communication with girl student

• Chief Guest : Sou. Sushama Sabanis

• Subject : Science, Education, Health and Carrier

Purpose of Activity : Awareness Lecture
 Responsible Person : Prof. Binadevi kurade

• Date and Time : 25/12/2021; Time: 11.00 am

• Venue : Cultural Hall

• Number of Beneficiaries: 38