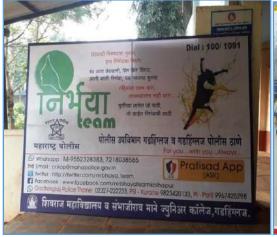

गडहिंग्लज : जिल्हा न्यायाधिश तथा तालुका विधी समिती व शिवराज महाविद्यालय, हेल्पींग हँड युथ सर्कल यांच्या संयुक्त विद्यमाने समाजातील तळागाळातील जनतेला समान न्याय आणि मोफत कायदेशीर मदतीचा फायदा व्हावा या उद्देशाने केंद्र सरकारने आझादी का अमृत महोत्सव याचे औचित्य साधून विधी साक्षरता अभियान या अभियाना अंतर्गत 'पॅन इंडिया आवरनेंस अँड आऊटरिच आवरनेस कॅम्प' चे आयोजन केले होते. या कार्यक्रमात ॲड. शितल साळवी यांनी मार्गदर्शन केले. हेल्पींग हॅंड युथ सर्कलच्या कलाकारांनी स्त्रियांचे आरोग्य आणि त्यांचे हक्क यावर लघुनाट्य सादर केले. प्राचार्य डॉ. एस. एम. कदम, संस्थेचे संचालक अँड. दिग्विजय कुराडे, जिल्हा न्यायालयाचे अधिक्षक श्री. मिठारे, संदीप उंडाळे, प्रेरणा चव्हाण यांच्यासह अन्य मान्यवर उपस्थित होते. विनोद भिलारे यांनी आभार मानले. त्यानंतर एनसीसी कॅडेटस्नी मानवी हक्क यासंदर्भात शहरात रॅली काढली.