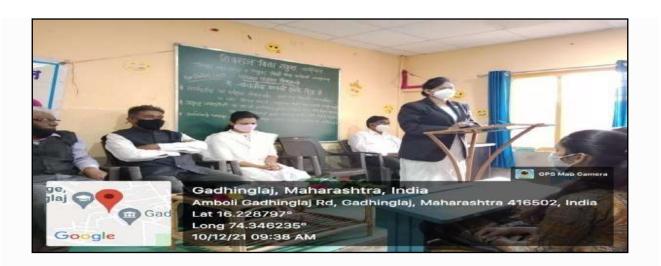

#### **Celebration of World Human Right Day**

## **Activity Report**

OrganizingCommittee : Department of Political Science

Name of Activity : World Human Day

• Chief Guest : Justice Snehal Nikam and Adv. Shital Salavi

• Subject : Human Right

Purpose of Activity : Rights Awareness Lecture

Responsible Person
 Date
 Dr.N.R.Kolhapure
 10/12/2021 9.00 am

• Venue : Room No. 5

• No. of Beneficiaries : 80

गडहिंग्लज: शिवराज महाविद्यालयात मार्गदर्शन करताना न्यायाधीश स्नेहल निकम. यावेळी उपस्थित अन्य मान्यवर.

गडहिंग्लज : जिल्हा न्यायालय, तालुका विधी सेवा समिती आणि शिवराज महाविद्यालय यांच्या वतीने शिवराज महाविद्यालयात मानवी हक्क दिन संपन्न झाला. प्रा. विक्रम शिंदे यांनी स्वागत केले. यावेळी सह. दिवानी न्यायाधीश स्नेहल निकम यांनी मार्गदर्शन केले.

मानवी हक्क आयोग न्यायालय, विविध सरकारेत्तर संस्था, वकील संघटना, विधी सेवा समिती, शिक्षण संस्था यांनी मानवी हक्कांचे संरक्षण करण्याचे कर्तव्य असल्याचे सांगितले. यावेळी ॲड. शितल साळवी, ॲड. दिग्विजय कुराडे, प्राचार्य डॉ. एस. एम. कदम यांनी मार्गदर्शन केले. विधी साक्षरता अभियानास सहकार्य केल्याबद्दल संस्था सचिव डॉ. अनिल कुराडे, प्राचार्य कदम यांना प्रमाणपत्र देवून गौरविण्यात आले. डॉ. एन. आर. कोल्हापूरे यांनी आभार मानले. डॉ. ए. जी. हारदारे, डॉ. श्रध्दा पाटील, ग्रंथपाल संदीप कुराडे यांच्यासह अन्य उपस्थित होते.