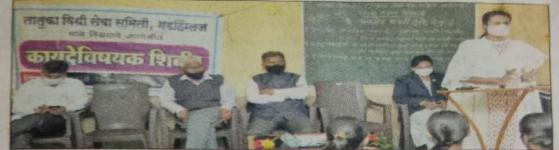

#### **Celebration of World Human Right Day**

## **Activity Report**

OrganizingCommittee : Department of Political Science

Name of Activity : World Human Day

• Chief Guest : Justice Snehal Nikam and Adv. Shital Salavi

• Subject : Human Right

Purpose of Activity : Rights Awareness Lecture

Responsible Person
 Date
 Dr.N.R.Kolhapure
 10/12/2021 9.00 am

• Venue : Room No. 5

• No. of Beneficiaries : 80

गडहिंग्लज: शिवराज महाविद्यालयात मार्गदर्शन करताना न्यायाधीश स्नेहल निकम. यावेळी उपस्थित अन्य मान्यवर.

गडहिंग्लज : जिल्हा न्यायालय, तालुका विधी सेवा समिती आणि शिवराज महाविद्यालय यांच्या वतीने शिवराज महाविद्यालयात मानवी हक्क दिन संपन्न झाला. प्रा. विक्रम शिंदे यांनी स्वागत केले. यावेळी सह. दिवानी न्यायाधीश स्नेहल निकम यांनी मार्गदर्शन केले.

मानवी हक्क आयोग न्यायालय, विविध सरकारेत्तर संस्था, वकील संघटना, विधी सेवा समिती, शिक्षण संस्था यांनी मानवी हक्कांचे संरक्षण करण्याचे कर्तव्य असल्याचे सांगितले. यावेळी ॲड. शितल साळवी, ॲड. दिग्विजय कुराडे, प्राचार्य डॉ. एस. एम. कदम यांनी मार्गदर्शन केले. विधी साक्षरता अभियानास सहकार्य केल्याबद्दल संस्था सचिव डॉ. अनिल कुराडे, प्राचार्य कदम यांना प्रमाणपत्र देवून गौरविण्यात आले. डॉ. एन. आर. कोल्हापूरे यांनी आभार मानले. डॉ. ए. जी. हारदारे, डॉ. श्रध्दा पाटील, ग्रंथपाल संदीप कुराडे यांच्यासह अन्य उपस्थित होते.