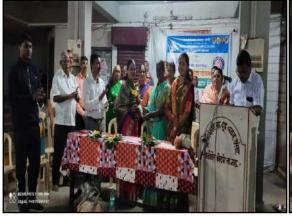

## **Lecture on Human Right**

## **Activity Report**

OrganizerCommittee : NCC DepartmentName of Activity : Human Right

• Chief Guest : Justice Snehal Nikam and Adv. Shital Salavi

Subject : Womens Right and Human Right
 Purpose of Activity : Awareness Lecture and Rally

• Responsible Person : Dr.R.D.Magadum

• Date : 02/12/2021 11.00 am

• Venue : Cutural Hall

• No. of Beneficiaries : 42

**Legal Advice Programme** 

शेजारी प्राचार्य डॉ. एस. एम. कदम व इतर मान्यवर.

शिवराज महाविद्यालयात स्त्रियांचे आरोग्यावर जनजागृती

गडहिंग्लज : जिल्हा न्यायाधिश तथा तालुका विधी समिती व शिवराज महाविद्यालय, हेल्पींग हँड युथ सर्कल यांच्या संयुक्त विद्यमाने समाजातील तळागाळातील जनतेला समान न्याय आणि मोफत कायदेशीर मदतीचा फायदा व्हावा या उद्देशाने केंद्र सरकारने आझादी का अमृत महोत्सव याचे औचित्य साधून विधी साक्षरता अभियान या अभियाना अंतर्गत 'पॅन इंडिया आवरनेंस अँड आऊटरिच आवरनेस कॅम्प' चे आयोजन केले होते. या कार्यक्रमात ॲड. शितल साळवी यांनी मार्गदर्शन केले. हेल्पींग हॅंड युथ सर्कलच्या कलाकारांनी स्त्रियांचे आरोग्य आणि त्यांचे हक्क यावर लघुनाट्य सादर केले. प्राचार्य डॉ. एस. एम. कदम, संस्थेचे संचालक अँड. दिग्विजय कुराडे, जिल्हा न्यायालयाचे अधिक्षक श्री. मिठारे, संदीप उंडाळे, प्रेरणा चव्हाण यांच्यासह अन्य मान्यवर उपस्थित होते. विनोद भिलारे यांनी आभार मानले. त्यानंतर एनसीसी कॅडेटस्नी मानवी हक्क यासंदर्भात शहरात रॅली काढली.