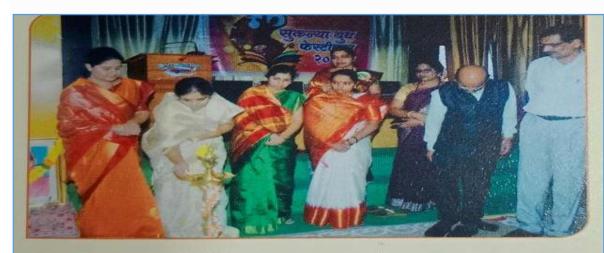

#### **Free Communication with student**

## **Activity Report**

• Organizer Committee : Sukanya Yuth Festival and Mahila Aanyay Nivaran Samiti

• Name of Activity : Free Communication with girl student

• Chief Guest : Sou. Sushama Sabanis

• Subject : Science, Education, Health and Carrier

Purpose of Activity : Awareness Lecture
 Responsible Person : Prof. Binadevi kurade

• Date and Time : 25/12/2021; Time: 11.00 am

• Venue : Cultural Hall

• Number of Beneficiaries: 38