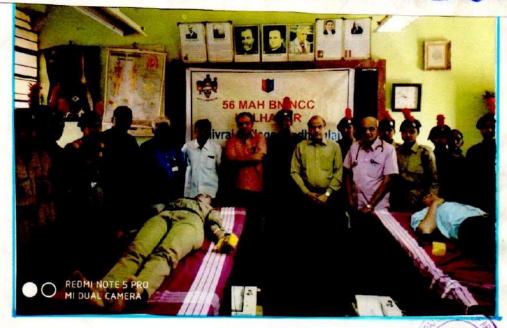

# INDEX 2021-22

| Sr.<br>No | Date                           | Name of Activity                                                                      | Achievement      |
|-----------|--------------------------------|---------------------------------------------------------------------------------------|------------------|
| 1         | 25/12/2021                     | Free Communication Discussion with student                                            | Gender equality  |
| 2         | 02/12/2021                     | Lecture on Human Rights                                                               | Human value      |
| 3         | 10/12/2021                     | World Human Rights Day                                                                | Human value      |
| 4         | 18/12/2021                     | Aalpsankhyak Din Minority Day                                                         | Human value      |
| 5         | 05/1/2022                      | Savitribai Pule Jayanti Birth Anniversary of Savitribai Pule                          | Gender equality  |
| 6         | 27/12/2021                     | Vittiya Sakasharta Aabhiyan (Financial literacy campaign)                             | Gender equality  |
| 7         | 03/01/2022                     | Savitribai Phule Jaynti Lecture Birth Anniversary of Savitribai Phule                 | Gender equality  |
| 8         | 08/03/2022                     | Self Defence Training                                                                 | Gender equality  |
| 9         | 10/03/2022                     | Gender Equality for Sustainable tomorrow                                              | Gender equality  |
| 10        | 23/03/2022                     | Mahila Melava in Neighbourhood Community                                              | Gender equality  |
| 11        | 26/04/2022                     | Yoga for ladies Student                                                               | Health awareness |
| 12        | 02/05/2022                     | Sexual Problems & Health Management Lecture on laingik samasya ani Aarogya Yavsthapan | Human value      |
| 14        | 11.06.2022<br>to<br>18.06.2022 | 8 Days Yoga Camp for Girls Students                                                   | Health awareness |
| 15        | 30/05/2022                     | Blood Group Test Camp for N.C.C Girls Student                                         | Human value      |
| 16        | 23/03/2022                     | Blood Group Test Camp for N.C.C                                                       | Human value      |

#### **Free Communication with student**

## **Activity Report**

• Organizer Committee : Sukanya Yuth Festival and Mahila Aanyay Nivaran Samiti

• Name of Activity : Free Communication with girl student

• Chief Guest : Sou. Sushama Sabanis

• Subject : Science, Education, Health and Carrier

Purpose of Activity : Awareness Lecture
 Responsible Person : Prof. Binadevi kurade

• Date and Time : 25/12/2021; Time: 11.00 am

• Venue : Cultural Hall

• Number of Beneficiaries: 38