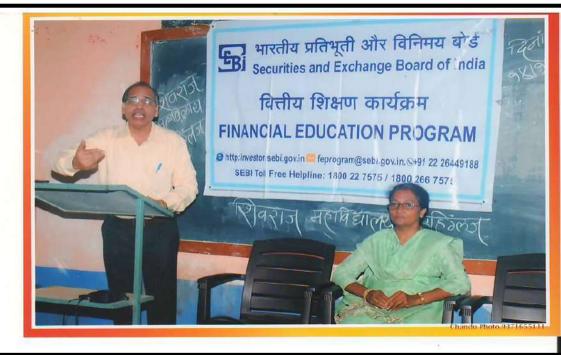

## **Activity Report**

• Organizer Committee : Sukanya Yuth Festival and Mahila Aanyay Nivaran Samiti

• Name of Activity : Free Communication with girl student

• Chief Guest : Sou. Sushama Sabanis

• Subject : Science, Education, Health and Carrier

Purpose of Activity : Awareness Lecture
 Responsible Person : Prof. Binadevi kurade

• Date and Time : 25/12/2021; Time: 11.00 am

• Venue : Cultural Hall

• Number of Beneficiaries: 38