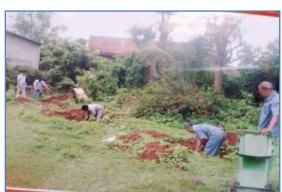

गडहिंग्लज : जिल्हा न्यायाधिश तथा तालुका विधी समिती व शिवराज महाविद्यालय, हेल्पींग हँड युथ सर्कल यांच्या संयुक्त विद्यमाने समाजातील तळागाळातील जनतेला समान न्याय आणि मोफत कायदेशीर मदतीचा फायदा व्हावा या उद्देशाने केंद्र सरकारने आझादी का अमृत महोत्सव याचे औचित्य साधून विधी साक्षरता अभियान या अभियाना अंतर्गत 'पॅन इंडिया आवरनेंस अँड आऊटरिच आवरनेस कॅम्प' चे आयोजन केले होते. या कार्यक्रमात ॲड. शितल साळवी यांनी मार्गदर्शन केले. हेल्पींग हॅंड युथ सर्कलच्या कलाकारांनी स्त्रियांचे आरोग्य आणि त्यांचे हक्क यावर लघुनाट्य सादर केले. प्राचार्य डॉ. एस. एम. कदम, संस्थेचे संचालक अँड. दिग्विजय कुराडे, जिल्हा न्यायालयाचे अधिक्षक श्री. मिठारे, संदीप उंडाळे, प्रेरणा चव्हाण यांच्यासह अन्य मान्यवर उपस्थित होते. विनोद भिलारे यांनी आभार मानले. त्यानंतर एनसीसी कॅडेटस्नी मानवी हक्क यासंदर्भात शहरात रॅली काढली.