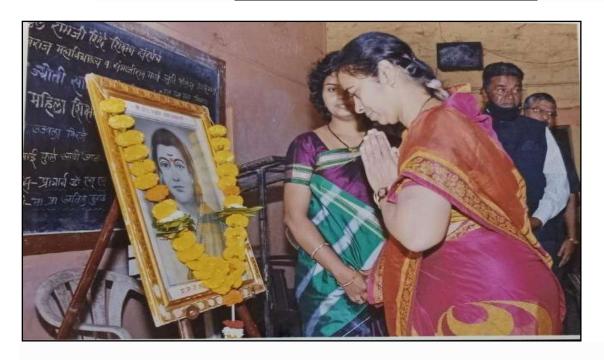

# सबनीस दाम्पत्याने साधला 'शिवराज'मध्ये मुक्त संवाद

सकाळ वृत्तसेवा

गडहिंग्लज, ता. २५ ः येथील शिवराज महाविद्यालयातील विद्याध्याँशी ज्येष्ठ साहित्यिक डॉ. श्रीपाल सबनीस आणि सामाजिक कार्यकर्त्या लिलता सबनीस यांनी मुक्त संवाद साधला. शिवराज विद्या संकुलाचे अध्यक्ष प्रा. किसनराव कराडे अध्यक्षस्थानी होते.

यावेळी विद्यार्थ्यांशी संवाद साधताना डॉ. श्रीपाल सबनीस म्हणाले, 'स्त्री सन्मानाची भूमिका प्रत्यक्ष कृतीमध्ये उतरणे आवश्यक आहे. स्त्रियांनी मनातील न्यूनगंड कमी करावे. वादातून संवाद होणे आवश्यक आहे. वादातून चंगल्या गोष्टीही घडतात. नव्या पिढीने स्वतःचा आदर्श निर्माण करावा. मोबाईलचा अतिरेक टाळणे आवश्यक आहे. जीवन घडविताना भोवतालचे जग समजून घ्यावे"

सबनीसम्हणाल्या, ''विद्यार्थिनीनी विविध सामाजिक चळवळीत भाग

गडहिंग्लज : शिवराज महाविद्यालयात विद्यार्थ्यौशी मुक्त संवाद साधताना लिलता सबनीस. शेजारी प्रा. बिनादेवी कुराडे, गौरी शिंदे.

घेऊन देशाचे आदर्श नागरिक व्हावे. क्रांतिज्योती सावित्रीबाई फुले, जिजाऊ यांचा आदर्श घ्यावा.'' या वेळी त्यांनी आपण करीत असलेल्या आंतरजातीय विवाह कार्यात एक कार्यकर्ती म्हणून आलेले अनुभव कथन केले.

आजच्या मुर्लीनी जागरूक राहिले पाहिजे असे सांगून विद्यार्थिनीनी विचारलेल्या प्रश्नांना उत्तरे दिली. या वेळी मराठी विभागप्रमुख डॉ. मनमोहन राजे, प्रा. तानाजी चौगुले यांनी प्रश्न विचारले. डॉ. श्रद्धा पाटील यांनी मनोगत व्यक्त केले. या वेळी डॉ. सबनीस यांचा सत्कार प्रा. कुराडे यांच्या हस्ते झाला. डॉ. मनमोहन राजे यांनी स्वागत केले. प्रा. बिनादेवी कुराडे यांनी प्रास्ताविक केले. आशा पाटील यांनी सुत्रसंचालन केले.

डॉ. श्रदा पाटील यांनी आभार मानले. शिवराज इंग्लिश स्कूलच्या मुख्याध्यापिका गौरी शिंदे, श्रीदेवी गाडवी, सुजाता जांगनुरे, प्रियांका जाधव, अनिता घुगरे आदी उपस्थित होते.