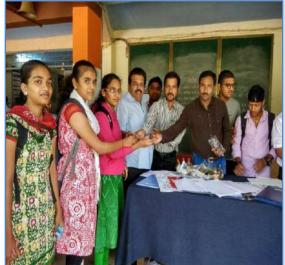

## **Lecture on Human Right**

## **Activity Report**

OrganizerCommittee : NCC DepartmentName of Activity : Human Right

• Chief Guest : Justice Snehal Nikam and Adv. Shital Salavi

Subject : Womens Right and Human Right
 Purpose of Activity : Awareness Lecture and Rally

• Responsible Person : Dr.R.D.Magadum

• Date : 02/12/2021 11.00 am

• Venue : Cutural Hall

• No. of Beneficiaries : 42

**Legal Advice Programme** 

शेजारी प्राचार्य डॉ. एस. एम. कदम व इतर मान्यवर.

शिवराज महाविद्यालयात स्त्रियांचे आरोग्यावर जनजागृती

गडहिंग्लज : जिल्हा न्यायाधिश तथा तालुका विधी समिती व शिवराज महाविद्यालय, हेल्पींग हँड युथ सर्कल यांच्या संयुक्त विद्यमाने समाजातील तळागाळातील जनतेला समान न्याय आणि मोफत कायदेशीर मदतीचा फायदा व्हावा या उद्देशाने केंद्र सरकारने आझादी का अमृत महोत्सव याचे औचित्य साधून विधी साक्षरता अभियान या अभियाना अंतर्गत 'पॅन इंडिया आवरनेंस अँड आऊटरिच आवरनेस कॅम्प' चे आयोजन केले होते. या कार्यक्रमात ॲड. शितल साळवी यांनी मार्गदर्शन केले. हेल्पींग हॅंड युथ सर्कलच्या कलाकारांनी स्त्रियांचे आरोग्य आणि त्यांचे हक्क यावर लघुनाट्य सादर केले. प्राचार्य डॉ. एस. एम. कदम, संस्थेचे संचालक अँड. दिग्विजय कुराडे, जिल्हा न्यायालयाचे अधिक्षक श्री. मिठारे, संदीप उंडाळे, प्रेरणा चव्हाण यांच्यासह अन्य मान्यवर उपस्थित होते. विनोद भिलारे यांनी आभार मानले. त्यानंतर एनसीसी कॅडेटस्नी मानवी हक्क यासंदर्भात शहरात रॅली काढली.