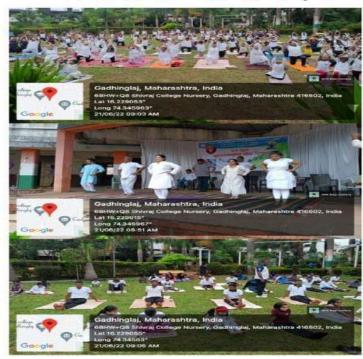

of Arts, Commerce
& D.S. Kadam Science College,
GADHINGLAJ (Dist. Kolhapur)



K.V.R.S.S.S.

Capt. Dr. R. D. Magdum
56 Mah.Bn.N.C.C.Kolhapur
Shivraj College of Arts, Commerce &
D.S.Kadam Science Cellege
Gadhinglaj (Dist. Kolhapur)

PRINCIPAL
Shivraj College of Arts, Commerce
& D.S. Kadam Science College,
GADHINGLAJ (Dist. Kolhapur)



SHIVRAJ COLLEGE OF ARTS, COMMERCE AND D. S. KADAM SCIENCE COLLEGE, GADHINGLAJ DIST. KOLHAPUR (MAHARASHTRA) 4165002

\_\_\_\_\_

#### Celebration of World Yoga Day

#### **Activity Report**

• Organizing Committee : Sports, N.C.C. And N.S.S. Department

Name of Activity : World Yoga Day

• Purpose of Activity : Health

Responsible Person : Dr.R .D. Magdum
 Date : 21/06/2022 07 :00 am

• Venue : Open Ground

• No. of Beneficiaries : 240

#### जागतिक योगा दिन









#### Karmveer Vitthal Ramji Shinde Shikshan Sanstha'sSHIVRAJ COLLEGE OF ARTS, COMMERCE AND D. S. KADAM SCIENCE COLLEGE, **GADHINGLAJ**

DIST. KOLHAPUR (MAHARASHTRA) 4165002





GADHINGLAJ (Dist Kothapur)



# SHIVRAJ COLLEGE OF ARTS, COMMERCE AND D. S. KADAM SCIENCE COLLEGE, GADHINGLAJ

DIST. KOLHAPUR (MAHARASHTRA) 4165002

.....

Vasundhara, Swachh-SankalpDesh Plastic-Free Mission: (29<sup>th</sup> August 2021)















PRINCIPAL
Shivraj College of Arts, Commerce &
D.S. Kadam Science College,
GADHINGLAJ (Dist Kothapur)



# SHIVRAJ COLLEGE OF ARTS, COMMERCE AND D. S. KADAM SCIENCE COLLEGE, GADHINGLAJ

DIST. KOLHAPUR (MAHARASHTRA) 4165002



कर्मवीर विठ्ठल रामजीशिंदे शिक्षण संस्थेचे

शिवराज महाविद्यालय, साहित्य, वाणिज्य आणि डी.एस.कदम विज्ञान महाविद्यालय, गडहिंग्लज.

४१६ ५०२