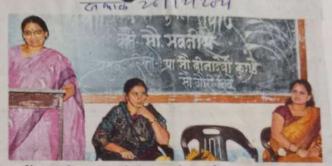

# सबनीस दाम्पत्याने साधला 'शिवराज'मध्ये मुक्त संवाद

सकाळ वृत्तसेवा

गडहिंग्लज, ता. २५ ः येथील शिवराज महाविद्यालयातील विद्याध्याँशी ज्येष्ठ साहित्यिक डॉ. श्रीपाल सबनीस आणि सामाजिक कार्यकर्त्या लिलता सबनीस यांनी मुक्त संवाद साधला. शिवराज विद्या संकुलाचे अध्यक्ष प्रा. किसनराव कराडे अध्यक्षस्थानी होते.

यावेळी विद्यार्थ्यांशी संवाद साधताना डॉ. श्रीपाल सबनीस म्हणाले, 'स्त्री सन्मानाची भूमिका प्रत्यक्ष कृतीमध्ये उतरणे आवश्यक आहे. स्त्रियांनी मनातील न्यूनगंड कमी करावे. वादातून संवाद होणे आवश्यक आहे. वादातून चंगल्या गोष्टीही घडतात. नव्या पिढीने स्वतःचा आदर्श निर्माण करावा. मोबाईलचा अतिरेक टाळणे आवश्यक आहे. जीवन घडविताना भोवतालचे जग समजून घ्यावे"

सबनीसम्हणाल्या, ''विद्यार्थिनीनी विविध सामाजिक चळवळीत भाग

गडहिंग्लज : शिवराज महाविद्यालयात विद्यार्थ्यौशी मुक्त संवाद साधताना लिलता सबनीस. शेजारी प्रा. बिनादेवी कुराडे, गौरी शिंदे.

घेऊन देशाचे आदर्श नागरिक व्हावे. क्रांतिज्योती सावित्रीबाई फुले, जिजाऊ यांचा आदर्श घ्यावा.'' या वेळी त्यांनी आपण करीत असलेल्या आंतरजातीय विवाह कार्यात एक कार्यकर्ती म्हणून आलेले अनुभव कथन केले.

आजच्या मुर्लीनी जागरूक राहिले पाहिजे असे सांगून विद्यार्थिनीनी विचारलेल्या प्रश्नांना उत्तरे दिली. या वेळी मराठी विभागप्रमुख डॉ. मनमोहन राजे, प्रा. तानाजी चौगुले यांनी प्रश्न विचारले. डॉ. श्रद्धा पाटील यांनी मनोगत व्यक्त केले. या वेळी डॉ. सबनीस यांचा सत्कार प्रा. कुराडे यांच्या हस्ते झाला. डॉ. मनमोहन राजे यांनी स्वागत केले. प्रा. बिनादेवी कुराडे यांनी प्रास्ताविक केले. आशा पाटील यांनी सुत्रसंचालन केले.