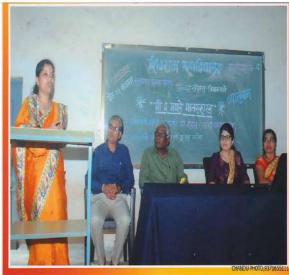

#### **Celebration of World Human Right Day**

## **Activity Report**

OrganizingCommittee : Department of Political Science

Name of Activity : World Human Day

• Chief Guest : Justice Snehal Nikam and Adv. Shital Salavi

• Subject : Human Right

Purpose of Activity : Rights Awareness Lecture

Responsible Person
 Date
 Dr.N.R.Kolhapure
 10/12/2021 9.00 am

• Venue : Room No. 5

• No. of Beneficiaries : 80

गडहिंग्लज: शिवराज महाविद्यालयात मार्गदर्शन करताना न्यायाधीश स्नेहल निकम. यावेळी उपस्थित अन्य मान्यवर.

गडहिंग्लज : जिल्हा न्यायालय, तालुका विधी सेवा समिती आणि शिवराज महाविद्यालय यांच्या वतीने शिवराज महाविद्यालयात मानवी हक्क दिन संपन्न झाला. प्रा. विक्रम शिंदे यांनी स्वागत केले. यावेळी सह. दिवानी न्यायाधीश स्नेहल निकम यांनी मार्गदर्शन केले.