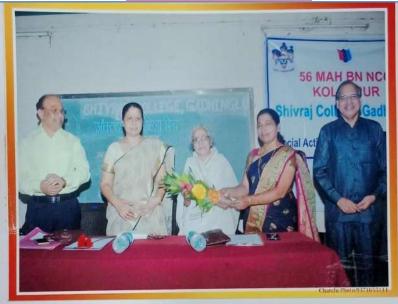

#### **Free Communication with student**

## **Activity Report**

• Organizer Committee : Sukanya Yuth Festival and Mahila Aanyay Nivaran Samiti

• Name of Activity : Free Communication with girl student

• Chief Guest : Sou. Sushama Sabanis

• Subject : Science, Education, Health and Carrier

Purpose of Activity : Awareness Lecture
 Responsible Person : Prof. Binadevi kurade

• Date and Time : 25/12/2021; Time: 11.00 am

• Venue : Cultural Hall

• Number of Beneficiaries: 38