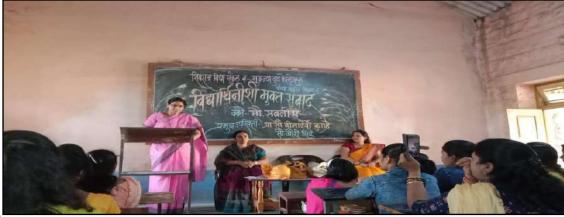

# सबनीस दाम्पत्याने साधला 'शिवराज'मध्ये मुक्त संवाद

सकाळ वृत्तसेवा

गडहिंग्लज, ता. २५ ः येथील शिवराज महाविद्यालयातील विद्याध्याँशी ज्येष्ठ साहित्यिक डॉ. श्रीपाल सबनीस आणि सामाजिक कार्यकर्त्या लिलता सबनीस यांनी मुक्त संवाद साधला. शिवराज विद्या संकुलाचे अध्यक्ष प्रा. किसनराव कराडे अध्यक्षस्थानी होते.

यावेळी विद्यार्थ्यांशी संवाद साधताना डॉ. श्रीपाल सबनीस म्हणाले, 'स्त्री सन्मानाची भूमिका प्रत्यक्ष कृतीमध्ये उतरणे आवश्यक आहे. स्त्रियांनी मनातील न्यूनगंड कमी करावे. वादातून संवाद होणे आवश्यक आहे. वादातून चंगल्या गोष्टीही घडतात. नव्या पिढीने स्वतःचा आदर्श निर्माण करावा. मोबाईलचा अतिरेक टाळणे आवश्यक आहे. जीवन घडविताना भोवतालचे जग समजून घ्यावे"

सबनीसम्हणाल्या, ''विद्यार्थिनीनी विविध सामाजिक चळवळीत भाग

गडहिंग्लज : शिवराज महाविद्यालयात विद्यार्थ्यौशी मुक्त संवाद साधताना लिलता सबनीस. शेजारी प्रा. बिनादेवी कुराडे, गौरी शिंदे.

घेऊन देशाचे आदर्श नागरिक व्हावे. क्रांतिज्योती सावित्रीबाई फुले, जिजाऊ यांचा आदर्श घ्यावा.'' या वेळी त्यांनी आपण करीत असलेल्या आंतरजातीय विवाह कार्यात एक कार्यकर्ती म्हणून आलेले अनुभव कथन केले.

आजच्या मुर्लीनी जागरूक राहिले पाहिजे असे सांगून विद्यार्थिनीनी विचारलेल्या प्रश्नांना उत्तरे दिली. या वेळी मराठी विभागप्रमुख डॉ. मनमोहन राजे, प्रा. तानाजी चौगुले यांनी प्रश्न विचारले. डॉ. श्रद्धा पाटील यांनी मनोगत व्यक्त केले. या वेळी डॉ. सबनीस यांचा सत्कार प्रा. कुराडे यांच्या हस्ते झाला. डॉ. मनमोहन राजे यांनी स्वागत केले. प्रा. बिनादेवी कुराडे यांनी प्रास्ताविक केले. आशा पाटील यांनी सुत्रसंचालन केले.

डॉ. श्रदा पाटील यांनी आभार मानले. शिवराज इंग्लिश स्कूलच्या मुख्याध्यापिका गौरी शिंदे, श्रीदेवी गाडवी, सुजाता जांगनुरे, प्रियांका जाधव, अनिता घुगरे आदी उपस्थित होते.