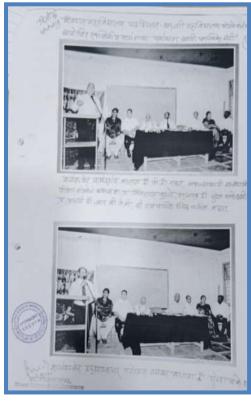

# सबनीस दाम्पत्याने साधला 'शिवराज'मध्ये मुक्त संवाद

सकाळ वृत्तसेवा

गडहिंग्लज, ता. २५ ः येथील शिवराज महाविद्यालयातील विद्याध्याँशी ज्येष्ठ साहित्यिक डॉ. श्रीपाल सबनीस आणि सामाजिक कार्यकर्त्या लिलता सबनीस यांनी मुक्त संवाद साधला. शिवराज विद्या संकुलाचे अध्यक्ष प्रा. किसनराव कराडे अध्यक्षस्थानी होते.

यावेळी विद्यार्थ्यांशी संवाद साधताना डॉ. श्रीपाल सबनीस म्हणाले, 'स्त्री सन्मानाची भूमिका प्रत्यक्ष कृतीमध्ये उतरणे आवश्यक आहे. स्त्रियांनी मनातील न्यूनगंड कमी करावे. वादातून संवाद होणे आवश्यक आहे. वादातून चंगल्या गोष्टीही घडतात. नव्या पिढीने स्वतःचा आदर्श निर्माण करावा. मोबाईलचा अतिरेक टाळणे आवश्यक आहे. जीवन घडविताना भोवतालचे जग समजून घ्यावे"

सबनीसम्हणाल्या, ''विद्यार्थिनीनी विविध सामाजिक चळवळीत भाग

गडहिंग्लज : शिवराज महाविद्यालयात विद्यार्थ्यौशी मुक्त संवाद साधताना लिलता सबनीस. शेजारी प्रा. बिनादेवी कुराडे, गौरी शिंदे.

घेऊन देशाचे आदर्श नागरिक व्हावे. क्रांतिज्योती सावित्रीबाई फुले, जिजाऊ यांचा आदर्श घ्यावा.'' या वेळी त्यांनी आपण करीत असलेल्या आंतरजातीय विवाह कार्यात एक कार्यकर्ती म्हणून आलेले अनुभव कथन केले.

आजच्या मुर्लीनी जागरूक राहिले पाहिजे असे सांगून विद्यार्थिनीनी विचारलेल्या प्रश्नांना उत्तरे दिली. या वेळी मराठी विभागप्रमुख डॉ. मनमोहन राजे, प्रा. तानाजी चौगुले यांनी प्रश्न विचारले. डॉ. श्रद्धा पाटील यांनी मनोगत व्यक्त केले. या वेळी डॉ. सबनीस यांचा सत्कार प्रा. कुराडे यांच्या हस्ते झाला. डॉ. मनमोहन राजे यांनी स्वागत केले. प्रा. बिनादेवी कुराडे यांनी प्रास्ताविक केले. आशा पाटील यांनी सुत्रसंचालन केले.

डॉ. श्रदा पाटील यांनी आभार मानले. शिवराज इंग्लिश स्कूलच्या मुख्याध्यापिका गौरी शिंदे, श्रीदेवी गाडवी, सुजाता जांगनुरे, प्रियांका जाधव, अनिता घुगरे आदी उपस्थित होते.