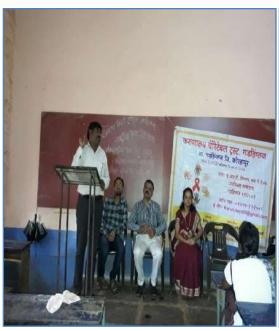

## **Lecture on Human Right**

## **Activity Report**

OrganizerCommittee : NCC DepartmentName of Activity : Human Right

• Chief Guest : Justice Snehal Nikam and Adv. Shital Salavi

Subject : Womens Right and Human Right
 Purpose of Activity : Awareness Lecture and Rally

• Responsible Person : Dr.R.D.Magadum

• Date : 02/12/2021 11.00 am

• Venue : Cutural Hall

• No. of Beneficiaries : 42

**Legal Advice Programme** 

शेजारी प्राचार्य डॉ. एस. एम. कदम व इतर मान्यवर.

शिवराज महाविद्यालयात स्त्रियांचे आरोग्यावर जनजागृती

गडहिंग्लज : जिल्हा न्यायाधिश तथा तालुका विधी समिती व शिवराज महाविद्यालय, हेल्पींग हँड युथ सर्कल यांच्या संयुक्त विद्यमाने समाजातील तळागाळातील जनतेला समान न्याय आणि मोफत कायदेशीर मदतीचा फायदा व्हावा या उद्देशाने केंद्र सरकारने आझादी का अमृत महोत्सव याचे औचित्य साधून विधी साक्षरता अभियान या अभियाना अंतर्गत 'पॅन इंडिया आवरनेंस अँड आऊटरिच आवरनेस कॅम्प' चे आयोजन केले होते. या कार्यक्रमात ॲड. शितल साळवी यांनी मार्गदर्शन केले. हेल्पींग हॅंड युथ सर्कलच्या कलाकारांनी स्त्रियांचे आरोग्य आणि त्यांचे हक्क यावर लघुनाट्य सादर केले. प्राचार्य डॉ. एस. एम. कदम, संस्थेचे संचालक अँड. दिग्विजय कुराडे, जिल्हा न्यायालयाचे अधिक्षक श्री. मिठारे, संदीप उंडाळे, प्रेरणा चव्हाण यांच्यासह अन्य मान्यवर उपस्थित होते. विनोद भिलारे यांनी आभार मानले. त्यानंतर एनसीसी कॅडेटस्नी मानवी हक्क यासंदर्भात शहरात रॅली काढली.