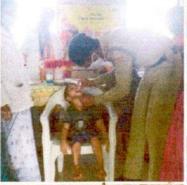

#### **Free Communication with student**

## **Activity Report**

• Organizer Committee : Sukanya Yuth Festival and Mahila Aanyay Nivaran Samiti

• Name of Activity : Free Communication with girl student

• Chief Guest : Sou. Sushama Sabanis

• Subject : Science, Education, Health and Carrier

Purpose of Activity : Awareness Lecture
 Responsible Person : Prof. Binadevi kurade

• Date and Time : 25/12/2021; Time: 11.00 am

• Venue : Cultural Hall

• Number of Beneficiaries: 38