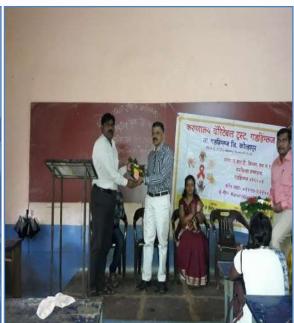

## **Lecture on Human Right**

## **Activity Report**

OrganizerCommittee : NCC DepartmentName of Activity : Human Right

• Chief Guest : Justice Snehal Nikam and Adv. Shital Salavi

Subject : Womens Right and Human Right
 Purpose of Activity : Awareness Lecture and Rally

• Responsible Person : Dr.R.D.Magadum

• Date : 02/12/2021 11.00 am

• Venue : Cutural Hall

• No. of Beneficiaries : 42

**Legal Advice Programme** 

शेजारी प्राचार्य डॉ. एस. एम. कदम व इतर मान्यवर.

शिवराज महाविद्यालयात स्त्रियांचे आरोग्यावर जनजागृती

गडहिंग्लज : जिल्हा न्यायाधिश तथा तालुका विधी समिती व शिवराज महाविद्यालय, हेल्पींग हँड युथ सर्कल यांच्या संयुक्त विद्यमाने समाजातील तळागाळातील जनतेला समान न्याय आणि मोफत कायदेशीर मदतीचा फायदा व्हावा या उद्देशाने केंद्र सरकारने आझादी का अमृत महोत्सव याचे औचित्य साधून विधी साक्षरता अभियान या अभियाना अंतर्गत 'पॅन इंडिया आवरनेंस अँड आऊटरिच आवरनेस कॅम्प' चे आयोजन केले होते. या कार्यक्रमात ॲड. शितल साळवी यांनी मार्गदर्शन केले. हेल्पींग हॅंड युथ सर्कलच्या कलाकारांनी स्त्रियांचे आरोग्य आणि त्यांचे हक्क यावर लघुनाट्य सादर केले. प्राचार्य डॉ. एस. एम. कदम, संस्थेचे संचालक अँड. दिग्विजय कुराडे, जिल्हा न्यायालयाचे अधिक्षक श्री. मिठारे, संदीप उंडाळे, प्रेरणा चव्हाण यांच्यासह अन्य मान्यवर उपस्थित होते. विनोद भिलारे यांनी आभार मानले. त्यानंतर एनसीसी कॅडेटस्नी मानवी हक्क यासंदर्भात शहरात रॅली काढली.