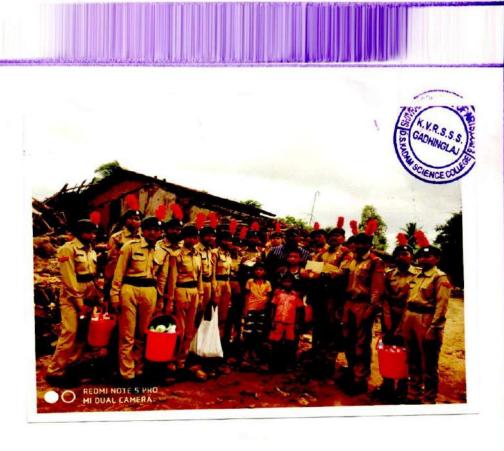

ातील शिक्स वर्ग या स्वीनी मिसून सन २०१९- २० मध्ये जो महापूर साला त्यामधील काही खेडेगावातील लोकांची होरे पाण्याखाली गेली त्यामध्ये मोकांचे मोठ्या प्रमाणात खुकसान खाले होते. या पुर्ग्रेस्त लोकांना महत म्हणून सामच्या महाविद्यालयातील Ncc विभागातील कंम्टन भार डी. मगद्रम सर व Ncc कॅडेट थांनी ट्रंडिंग, हेब्बाठ, हिट्टेगी या गावात जाइन पुर्ग्रेस्त लोकांना थान्य व कपडे व तसेच सावश्यक सचे लागगार साहित्य, उपलब्ध करून हिले. त्यासाठी भाम्हाला स्त्रेंच कोल्हापूरचे पिजीकल ग्रायरेक्ट शहल मेकीले सर व महाविद्यालयाचे चांगुले सर्, हे अपश्चित होते.

आणि NCC विभागामील कॅरुन भार. डी. मगद्रम २१ व ६०० - अंकिमा पाटील. उ०० - सनिल बिद्रेगडी, उ०० - यकुल्ल इंगळे व NCC कॅर्डेट महतीसाठी उपार्श्यम होने.





Shints all to a saw





Shivraj College of Arts, Commerce & D.S. Kadam Science College, C. A.J. Dist. Kelhapur)







I/C PRINCIPAL
Shivraj College of Arts, Commerce
& D.S.Kadam Science College,
GADHINGLAJ (Dist, Kolhapur)





प्रा.आर.डी.मगदूम जिम्खाना विभाग प्रमुख

प्रभारी प्राचार्य शिवराज महाविद्यालय

English of California and California

Course valling for an same





प्रा.आर.डी.मगद्म जिम्हाना विभाग प्रमुख शिवराज महाविद्यालय,गडहिंग्लज



प्रभारी प्राचार्य शिवराज महाविद्यालय साहित्य, वांणज्य आणि डी. एस. कदम विज्ञान,गडहिंग्लज,जि.कोल्हापूर.



# रमार्ट ग्राम

# ग्रामपंचायत नांगनूर





● स्वच्छ गांव-सुंदर गाव कुटुंब लहान-सुख महान ●

फोन. (०२३२७) २३३६७४

Email: nangnurgram@gmail.com

- आपला परिसर स्वच्छ ठेवा, कचरा गटारीमध्ये टाकू नका.
- अापले सांडपाणी शोषखडुयामध्ये सोडा.
- ग्रा.पं. कराची रकम मुदतीत भरुन सहकार्य करा.
- पाण्याचा अपव्यय टाळा, नळाला तोट्या बसवा.

जावक क्र.

दिनांक:

द्यावराज महाविद्यालय