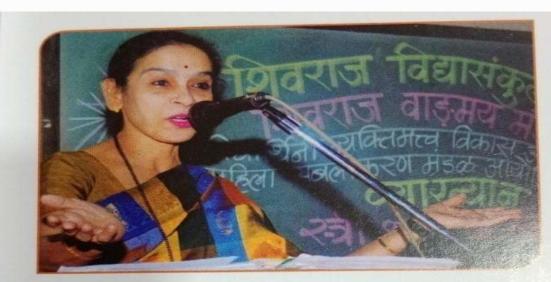

# सबनीस दाम्पत्याने साधला 'शिवराज'मध्ये मुक्त संवाद

सकाळ वृत्तसेवा

गडहिंग्लज, ता. २५ ः येथील शिवराज महाविद्यालयातील विद्याध्याँशी ज्येष्ठ साहित्यिक डॉ. श्रीपाल सबनीस आणि सामाजिक कार्यकर्त्या लिलता सबनीस यांनी मुक्त संवाद साधला. शिवराज विद्या संकुलाचे अध्यक्ष प्रा. किसनराव कराडे अध्यक्षस्थानी होते.

यावेळी विद्यार्थ्यांशी संवाद साधताना डॉ. श्रीपाल सबनीस म्हणाले, 'स्त्री सन्मानाची भूमिका प्रत्यक्ष कृतीमध्ये उतरणे आवश्यक आहे. स्त्रियांनी मनातील न्यूनगंड कमी करावे. वादातून संवाद होणे आवश्यक आहे. वादातून चंगल्या गोष्टीही घडतात. नव्या पिढीने स्वतःचा आदर्श निर्माण करावा. मोबाईलचा अतिरेक टाळणे आवश्यक आहे. जीवन घडविताना भोवतालचे जग समजून घ्यावे"

सबनीसम्हणाल्या, ''विद्यार्थिनीनी विविध सामाजिक चळवळीत भाग

गडहिंग्लज : शिवराज महाविद्यालयात विद्यार्थ्यौशी मुक्त संवाद साधताना लिलता सबनीस. शेजारी प्रा. बिनादेवी कुराडे, गौरी शिंदे.

घेऊन देशाचे आदर्श नागरिक व्हावे. क्रांतिज्योती सावित्रीबाई फुले, जिजाऊ यांचा आदर्श घ्यावा.'' या वेळी त्यांनी आपण करीत असलेल्या आंतरजातीय विवाह कार्यात एक कार्यकर्ती म्हणून आलेले अनुभव कथन केले.