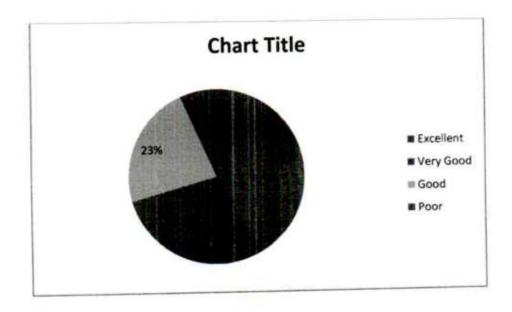

| 30.7      | 25                  | 33.3              | 23                  | 30.7              | 4                   | 5.3       | 75        |
| 9   | 28        | 37.3      | 23                  | 30.7              | 22                  | 29.3              | 2                   | 2.7       | 75        |

#### Academic Year 2021-2022.



PRINCIPAL Shivaraj College of Arts, Commerce & D.S.Kadam Science College, CADHINGLAJ (Dist.Kolhaport

V.R.S.S

15-35

# PRINCIPAL Selected College of Arts.Committe A O.S.Kindern Scientifi Scille C.ADUTECT AL 2001

#### 1. Relevance of curricula to the needs of 21st Century





#### 2. Knowledge level of the Program





#### 4. Research insights from courses





#### 5. Enhancement of leadership qualities



#### 6. Technical skills are developed



#### 7. Teachers' performance in curriculum delivery





## 8. Environment and social awareness content in syllabus



#### 9. Contribution in personality development







#### Form C

#### Shivraj College of Arts, Commerce & D.S. Kadam Science College, Gadhinglaj.

Parent's Feedback on College (Manual)

| Name of the Parent | Year |
|--------------------|------|
|--------------------|------|

Mark ( $\checkmark$ ) against the selected option.

1. Do you think the curriculum prescribed is relevant for your Ward's career?

2. Do you think the semester system is beneficial for the students?

3. How do you rate the service that you get from the College Office?

4. Are there enough and updated sports equipments and Gymkhana facilities?

5. To what extent, is your ward satisfied with the i