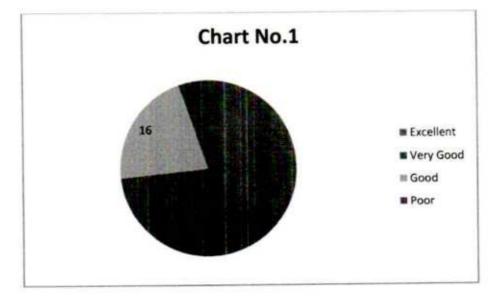

|
| 7   | 35        | 46.7      | 20                  | 26.7              | 16                  | 21.3              | 4                   | 5.3       | 75        |
| 8   | 23        | 30.7      | 25                  | 33.3              | 23                  | 30.7              | 4                   | 5.3       | 75        |
| 9   | 28        | 37.3      | 23                  | 30.7              | 22                  | 29.3              | 2                   | 2.7       | 75        |

#### Academic Year 2021-2022.



PRINCIPAL Shivaraj College of Arts, Commerce & D.S.Kadam Science College, CADHINGLAJ (Dist.Kolhaport

V.R.S.S

15-35

# PRINCIPAL Selected College of Arts.Committe A O.S.Kindern Scientifi Scille C.ADUTECT AL 2001

#### 1. Relevance of curricula to the needs of 21st Century





#### 2. Knowledge level of the Program





#### 4. Research insights from courses





#### 5. Enhancement of leadership qualities



#### 6. Technical skills are developed



#### 7. Teachers' performance in curriculum delivery





## 8. Environment and social awareness content in syllabus



#### 9. Contribution in personality development







#### Form C

#### Shivraj College of Arts, Commerce & D.S. Kadam Science College, Gadhinglaj.

Parent's Feedback on College (Manual)

| Name of the Parent | Year |
|--------------------|------|
|--------------------|------|

Mark ( $\checkmark$ ) against the selected option.

1. Do you think the curriculum prescribed is relevant for your Ward's career?

2. Do you think the semester system is beneficial for the students?

3. How do you rate th