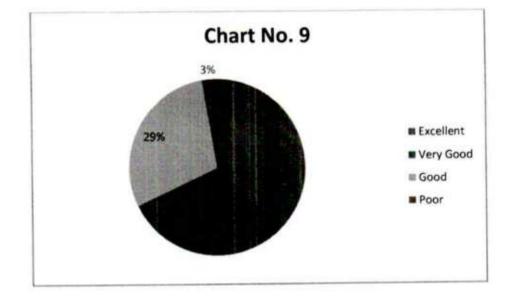

## Shivraj College of Arts, Commerce & D. S. Kadam Science College, Gadhinglaj Dist- Kolhapur

**Teachers Feedback on Curricular Aspects 2021-22** 

#### Questions

- The Course Content is Adequate and relevant to 21st Century.
   A. Excellent B. Very Good C. Good D. Poor
- Curriculum provides comprehensive knowledge of the course.
   A. Excellent B. Very Good C. Good D. Poor
- 3. The course includes theoretical as well as practical aspects of knowledge.