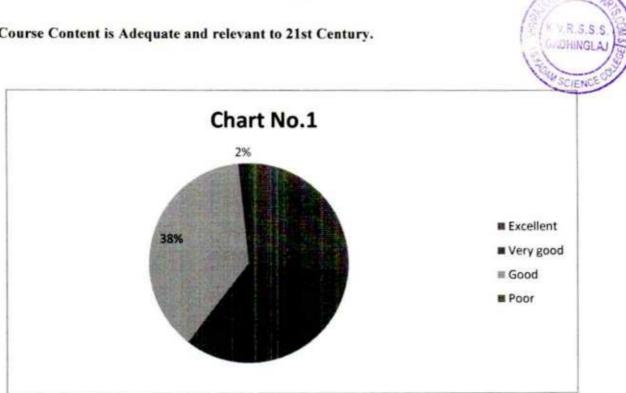

#### Questions

1. The Course Content is Adequate and relevant to 21st Century.

A. Excellent B. Very Good C. Good D. Poor

- Curriculum provides comprehensive knowledge of the course.
   A. Excellent B. Very Good C. Good D. Poor
- 3. The course includes theoretical as well as practical aspects of knowledge.