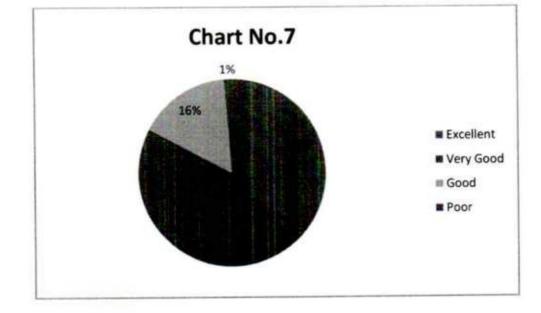

| 22 (27.0%)  | 1 (1.0%) | 81 (100%) |
| 7      | 31 (38.0%)  | 36 (45.0%) | 13 (16.0%)  | 1 (1.0%) | 81 (100%) |
| 8      | 30 (37.0%)  | 30 (37.0%) | 18 (22.0%)  | 3 (4.0%) | 81 (100%) |
| 9      | 48 (59.0%)  | 20 (25.0%) | 12 (15.0%)  | 1 (1.0%) | 81 (100%) |

#### **Teachers Feedback on curricular aspects 2021-22**







1. The Course Content is Adequate and relevant to 21st Century.



2. Curriculum provides comprehensive knowledge of the course.





3. The course includes theoretical as well as practical aspects of knowledge



4. Course content is useful for employability, self-employment and entrepreneurship.





6. Development of life skills through curriculum



7. Integration of crosscutting issues like Ethics, gender, human values, environmental Values, etc in curriculum.



8. Inculcation of research culture through course









#### Employer's Online Feedback on Curricular Aspects Academic Year 2021-2022.

#### Questions

- 1. Do you think the existing curriculum of Arts, Commerce and Science streams fulfills the needs of 21st century job market?
- 2. Do you think the curriculum imparts employability skills to students?
- 3. Do you think the existing curriculum creates awareness about future job challenges and motivates them to equip themselves accordingly?
- 4. Does the curriculum incorporate internship program/on-the-floor training.
- 5. Does the curriculum impart entrepreneurial skills or promote self employment?
- 6. Does the curriculum provide space to learn soft skills?
- 7. Does the curriculum develop creative-critical thinking abilities, analyti