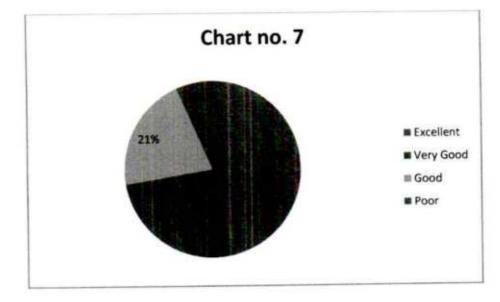

| 23                  | 30.7              | 4                   | 5.3       | 75        |
| 9   | 28        | 37.3      | 23                  | 30.7              | 22                  | 29.3              | 2                   | 2.7       | 75        |

#### Academic Year 2021-2022.



PRINCIPAL Shivaraj College of Arts, Commerce & D.S.Kadam Science College, CADHINGLAJ (Dist.Kolhaport

V.R.S.S

15-35

# PRINCIPAL Selected College of Arts.Committe A O.S.Kindern Scientifi Scille C.ADUTECT AL 2001

#### 1. Relevance of curricula to the needs of 21st Century





#### 2. Knowledge level of the Program





#### 4. Research insights from courses





#### 5. Enhancement of leadership qualities



#### 6. Technical skills are developed



#### 7. Teachers' performance in curriculum delivery





## 8. Environment and social awareness content in syllabus



#### 9. Contribution in personality development







#### Form C

#### Shivraj College of Arts, Commerce & D.S. Kadam Science College, Gadhinglaj.

Parent's Feedback on College (Manual)

| Name of the Parent | Year |
|--------------------|------|
|--------------------|------|

Mark ( $\checkmark$ ) against the selected option.

1. Do you think the curriculum prescribed is relevant for your Ward's career?

2. Do you think the semester system is beneficial for the students?

3. How do you rate the service that you get from the College Office?

4. Are there enough and updated sports equipments and Gymkhana facilities?

5. To what extent, is your ward satisfied with the infrastructure and facilities provided by the college?

6 A