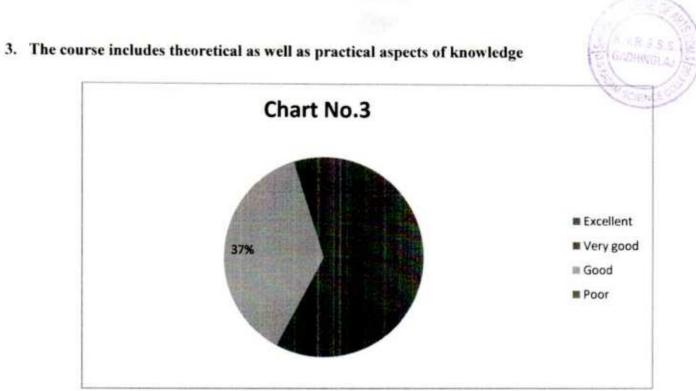

#### Questions

1. The Course Content is Adequate and relevant to 21st Century.

A. Excellent B. Very Good C. Good D. Poor

- Curriculum provides comprehensive knowledge of the course.
   A. Excellent B. Very Good C. Good D. Poor
- 3. The course includes theoretical as well as practical aspects of knowledge.

A. Excellent B. Very Good C. Good D. Poor

Course content is useful for employability, self-employment and entrepreneurship.

A. Excellent B. Very Good C. Good D. Poor

5. The Contribution of course in personality development.