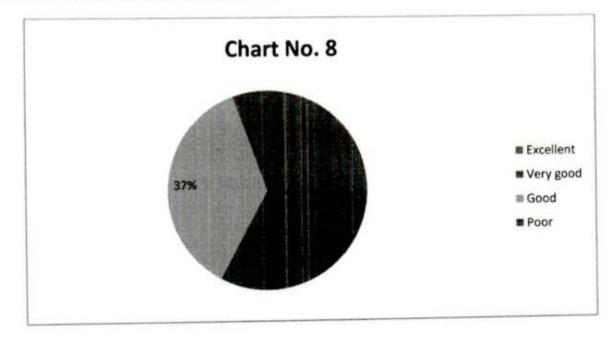

A. Excellent B. Very Good C. Good D. Poor

8. Inculcation of research culture through course

A. Excellent B. Very Good C. Good D. Poor

9. Inspiration for higher studies through curricula

A. Excellent B. Very Good C. Good D. Poor