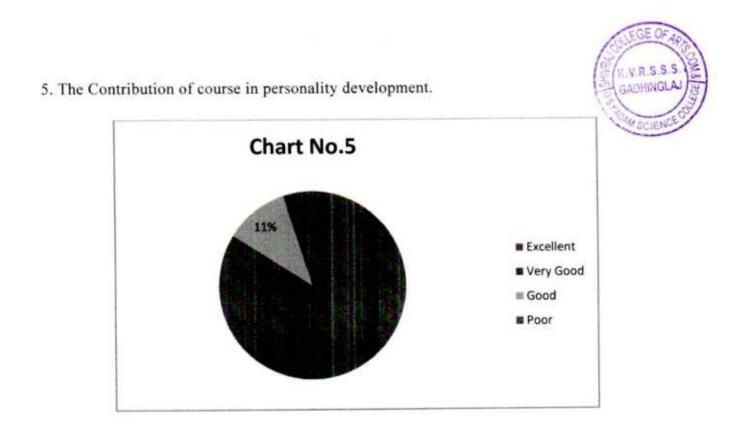

A. Excellent B. Very Good C. Good D. Poor

Course content is useful for employability, self-employment and entrepreneurship.

A. Excellent B. Very Good C. Good D. Poor

5. The Contribution of course in personality development.