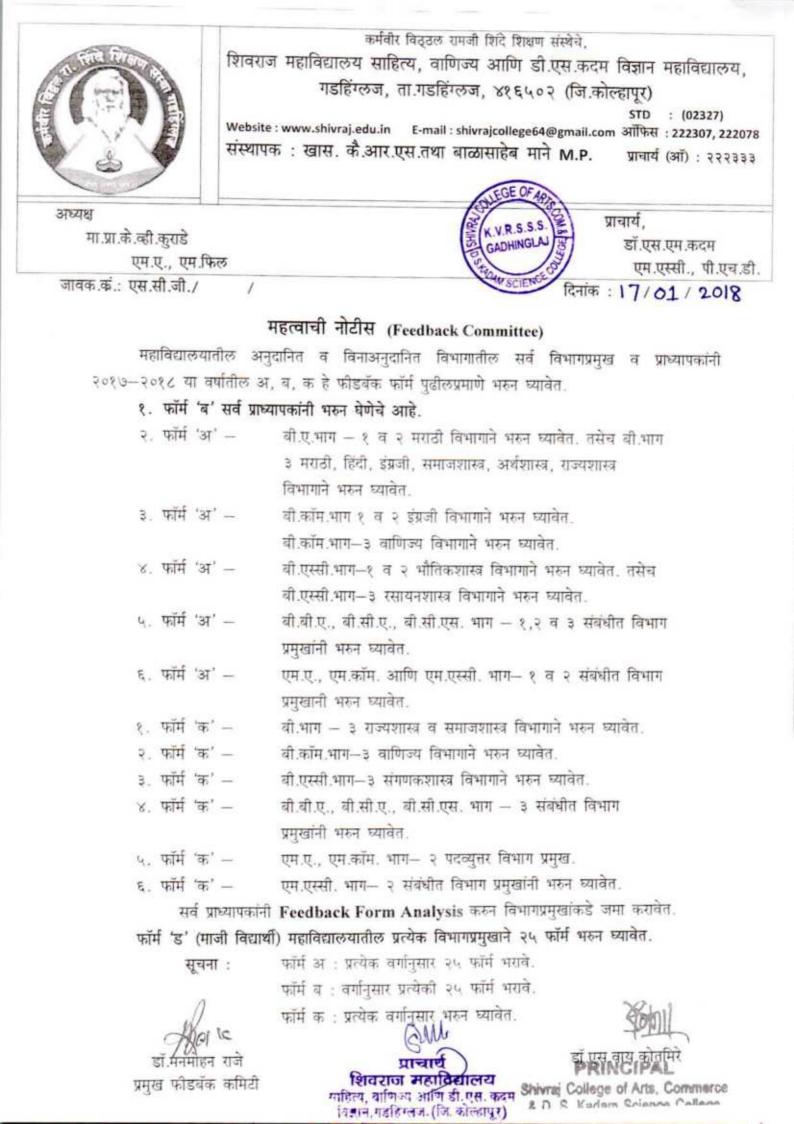

Dr. M

|                        | T                                                                                                                                                                                                                                                                                                                                                                                                                                                                                                                                                                                                                                                                                                   | कर्मवीर विठ्ठल रामजी शिंदे शिक्षण संस्थेचे,                                                        |
|------------------------|-----------------------------------------------------------------------------------------------------------------------------------------------------------------------------------------------------------------------------------------------------------------------------------------------------------------------------------------------------------------------------------------------------------------------------------------------------------------------------------------------------------------------------------------------------------------------------------------------------------------------------------------------------------------------------------------------------|----------------------------------------------------------------------------------------------------|
| To Find Friend         | शिवर                                                                                                                                                                                                                                                                                                                                                                                                                                                                                                                                                                                                                                                                                                | राज महाविद्यालय साहित्य, वाणिज्य आणि डी.एस.कदम विज्ञान महाविद्यालय,                                |
| and the                |                                                                                                                                                                                                                                                                                                                                                                                                                                                                                                                                                                                                                                                                                                     | गडहिंग्लज, ता.गडहिंग्लज, ४१६५०२ (जि.कोल्हापूर)                                                     |
| 12年4月                  | Wahr                                                                                                                                                                                                                                                                                                                                                                                                                                                                                                                                                                                                                                                                                                | STD : (02327)<br>ite : www.shivraj.edu.in E-mail : shivrajcollege64@gmail.com ऑफिस : 222307, 22207 |
| XXX                    | and the second se | ापक : खास. कै.आर.एस.तथा बाळासाहेब माने M.P. प्राचार्य (ऑ) : २२२३३:                                 |
|                        |                                                                                                                                                                                                                                                                                                                                                                                                                                                                                                                                                                                                                                                                                                     |                                                                                                    |
| अघ्यक्ष                |                                                                                                                                                                                                                                                                                                                                                                                                                                                                                                                                                                                                                                                                                                     | प्राचार्य,                                                                                         |
| मा.प्रा.के.व्ही.कुराडे |                                                                                                                                                                                                                                                                                                                                                                                                                                                                                                                                                                                                                                                                                                     | डॉ.एस.एम.कदम                                                                                       |
| एम.ए., ए               | म.फिल                                                                                                                                                                                                                                                                                                                                                                                                                                                                                                                                                                                                                                                                                               | एम.एस्सी., पी.एच.ई                                                                                 |
| जावक.कं.: एस.सी.जी.    | ./ /                                                                                                                                                                                                                                                                                                                                                                                                                                                                                                                                                                                                                                                                                                | दिनांक : 10/12/2021                                                                                |
|                        |                                                                                                                                                                                                                                                                                                                                                                                                                                                                                                                                                                                                                                                                                                     | महत्वाची नोटीस (Feedback Committee)                                                                |
| महाविद्या              | लयातील अ                                                                                                                                                                                                                                                                                                                                                                                                                                                                                                                                                                                                                                                                                            | अनुदानित व विनाअनुदानित विभागातील सर्व विभागप्रमुख व प्राध्यापकांनी                                |
| २०२१-२०२२ ३            | या वर्षातील                                                                                                                                                                                                                                                                                                                                                                                                                                                                                                                                                                                                                                                                                         | अ, ब, क हे फीडबॅक फॉर्म पुढीलप्रमाणे भरुन घ्यावेत.                                                 |
| २५.फॉर्म               | 'ब' सर्व प्र                                                                                                                                                                                                                                                                                                                                                                                                                                                                                                                                                                                                                                                                                        | ाध्यापकांनी भरुन घेणेचे आहे.                                                                       |
| २६. फॉर्म              | 'अ' –                                                                                                                                                                                                                                                                                                                                                                                                                                                                                                                                                                                                                                                                                               | बी.ए.भाग – १ व २ मराठी विभागाने भरुन घ्यावेत. तसेच बी.भाग                                          |
|                        |                                                                                                                                                                                                                                                                                                                                                                                                                                                                                                                                                                                                                                                                                                     | ३ मराठी, हिंदी, इंग्रजी, समाजशास्त्र, अर्थशास्त्र, राज्यशास्त्र                                    |
|                        |                                                                                                                                                                                                                                                                                                                                                                                                                                                                                                                                                                                                                                                                                                     | विभागाने भरुन घ्यावेत.                                                                             |
| २७.फॉर्म               | 'अ' –                                                                                                                                                                                                                                                                                                                                                                                                                                                                                                                                                                                                                                                                                               | बी.कॉम.भाग १ व २ इंग्रजी विभागाने भरुन घ्यावेत.                                                    |
|                        |                                                                                                                                                                                                                                                                                                                                                                                                                                                                                                                                                                                                                                                                                                     | बी.कॉम.भाग—३ वाणिज्य विभागाने भरुन घ्यावेत.                                                        |
| २८.फॉर्म               | 'अ' –                                                                                                                                                                                                                                                                                                                                                                                                                                                                                                                                                                                                                                                                                               | बी.एस्सी.भाग—१ व २ भौतिकशास्त्र विभागाने भरुन घ्यावेत. तसेच                                        |
|                        |                                                                                                                                                                                                                                                                                                                                                                                                                                                                                                                                                                                                                                                                                                     | बी.एस्सी.भाग—३ रसायनशास्त्र विभागाने भरुन घ्यावेत.                                                 |
| २९.फॉर्म               | 'अ' –                                                                                                                                                                                                                                                                                                                                                                                                                                                                                                                                                                                                                                                                                               | बी.बी.ए., बी.सी.ए., बी.सी.एस. भाग - १,२ व ३ संबंधीत विभाग                                          |
|                        |                                                                                                                                                                                                                                                                                                                                                                                                                                                                                                                                                                                                                                                                                                     | प्रमुखांनी भरुन घ्यावेत.                                                                           |
| ३०.फॉर्म               | 'अ' –                                                                                                                                                                                                                                                                                                                                                                                                                                                                                                                                                                                                                                                                                               | एम.ए., एम.कॉम. आणि एम.एस्सी. भाग- १ व २ संबंधीत विभाग                                              |
|                        |                                                                                                                                                                                                                                                                                                                                                                                                                                                                                                                                                                                                                                                                                                     | प्रमुखानी भरुन घ्यावेत.                                                                            |
| २५.फॉर्म               | 'क' –                                                                                                                                                                                                                                                                                                                                                                                                                                                                                                                                                                                                                                                                                               | बी.भाग — ३ राज्यशास्त्र व समाजशास्त्र विभागाने भरुन घ्यावेत.                                       |
| २६.फॉर्म               | 'क' –                                                                                                                                                                                                                                                                                                                                                                                                                                                                                                                                                                                                                                                                                               | बी.कॉम.भाग-३ वाणिज्य विभागाने भरुन घ्यावेत.                                                        |
| २७.फॉर्म               | 'क' —                                                                                                                                                                                                                                                                                                                                                                                                                                                                                                                                                                                                                                                                                               | बी.एस्सी.भाग—३ संगणकशास्त्र विभागाने भरुन घ्यावेत.                                                 |
| २८.फॉर्म               | ' <b>क'</b> —                                                                                                                                                                                                                                                                                                                                                                                                                                                                                                                                                                                                                                                                                       | बी.बी.ए., बी.सी.ए., बी.सी.एस. भाग – ३ संबंधीत विभाग                                                |
|                        |                                                                                                                                                                                                                                                                                                                                                                                                                                                                                                                                                                                                                                                                                                     | प्रमुखांनी भरुन घ्यावेत.                                                                           |
| २९.फॉर्म               | 'क' —                                                                                                                                                                                                                                                                                                                                                                                                                                                                                                                                                                                                                                                                                               |                                                                                                    |
| ३०.फॉर्म               | 'क' –                                                                                                                                                                                                                                                                                                                                                                                                                                                                                                                                                                                                                                                                                               | एम.एस्सी. भाग- २ संबंधीत विभाग प्रमुखांनी भरुन घ्यावेत.                                            |
| स                      | ार्व प्राध्यापक                                                                                                                                                                                                                                                                                                                                                                                                                                                                                                                                                                                                                                                                                     | ांनी Feedback Form Analysis करुन विभागप्रमुखांकडे जमा करावेत.                                      |
|                        |                                                                                                                                                                                                                                                                                                                                                                                                                                                                                                                                                                                                                                                                                                     | गर्थी) महाविद्यालयातील प्रत्येक विभागप्रमुखाने २५ फॉर्म भरुन घ्यावेत.                              |
|                        | सूचनाः                                                                                                                                                                                                                                                                                                                                                                                                                                                                                                                                                                                                                                                                                              | फॉर्म अ : प्रत्येक वर्गानुसार २५ फॉर्म भरावे.                                                      |
|                        | 1                                                                                                                                                                                                                                                                                                                                                                                                                                                                                                                                                                                                                                                                                                   | फॉर्म ब : वर्गानुसार प्रत्येकी २५ फॉर्म भरावे.                                                     |
|                        | h                                                                                                                                                                                                                                                                                                                                                                                                                                                                                                                                                                                                                                                                                                   |                                                                                                    |
| A                      | Cor 2                                                                                                                                                                                                                                                                                                                                                                                                                                                                                                                                                                                                                                                                                               | फाम क : प्रत्यक वगानमार भरुन घ्यावत.                                                               |
| डॉ.मन                  | मोहन राजे                                                                                                                                                                                                                                                                                                                                                                                                                                                                                                                                                                                                                                                                                           | ST.UH. UH ACH                                                                                      |

प्रमुख फीडबॅक कमिटी

GADHINGLAJ SIDSHEER SCIENCE ರಾ

d

डा.एस.एम.कट्टम प्रियराज बाहाविद्यालय गॉल्य, पॉर्लांटा आत्म डी.एस.कदम वि.गत, बर्डाहरल त. (जि. कोल्हापूर)

कर्मवीर विठ्ठल रामजी शिंदे शिक्षण संस्थेचे, शिवराज महाविद्यालय साहित्य, वाणिज्य आणि डी.एस.कदम विज्ञान महाविद्यालय, गडहिंग्लज, ता.गडहिंग्लज, ४१६५०२ (जि.कोल्हापूर) STD : (02327) Website : www.shivraj.edu.in E-mail : shivrajcollege64@gmail.com ऑफिस : 222307, 222078 संस्थापक : खास. कै.आर.एस.तथा बाळासाहेब माने M.P. प्राचार्य (ऑ) : २२२३३३ प्राचार्य, डॉ.एस.एम.कदम एम.एस्सी., पी.एच.डी.