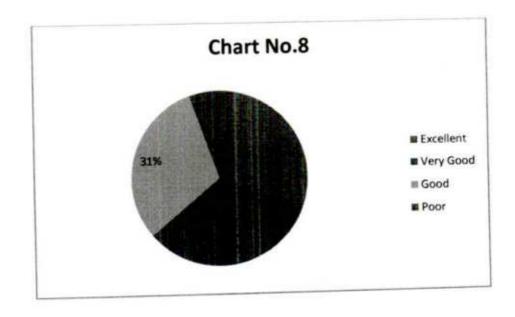

## Shivraj College of Arts, Commerce & D. S. Kadam Science College, Gadhinglaj Dist- Kolhapur

Students Feedback on Curricular Aspects 2021-22

Google link - https://forms.gle/4o4Jd3Nz8EJXTXZF6

#### Questions

1. The Course Content is Adequate and relevant to 21st Century.

A. Excellent B. Very Good C. Good D. Poor

- Curriculum provides comprehensive knowledge of the course.
   A. Excellent B. Very Good C. Good D. Poor
- 3. The course includes theoretical as well as practical aspects of knowledge.