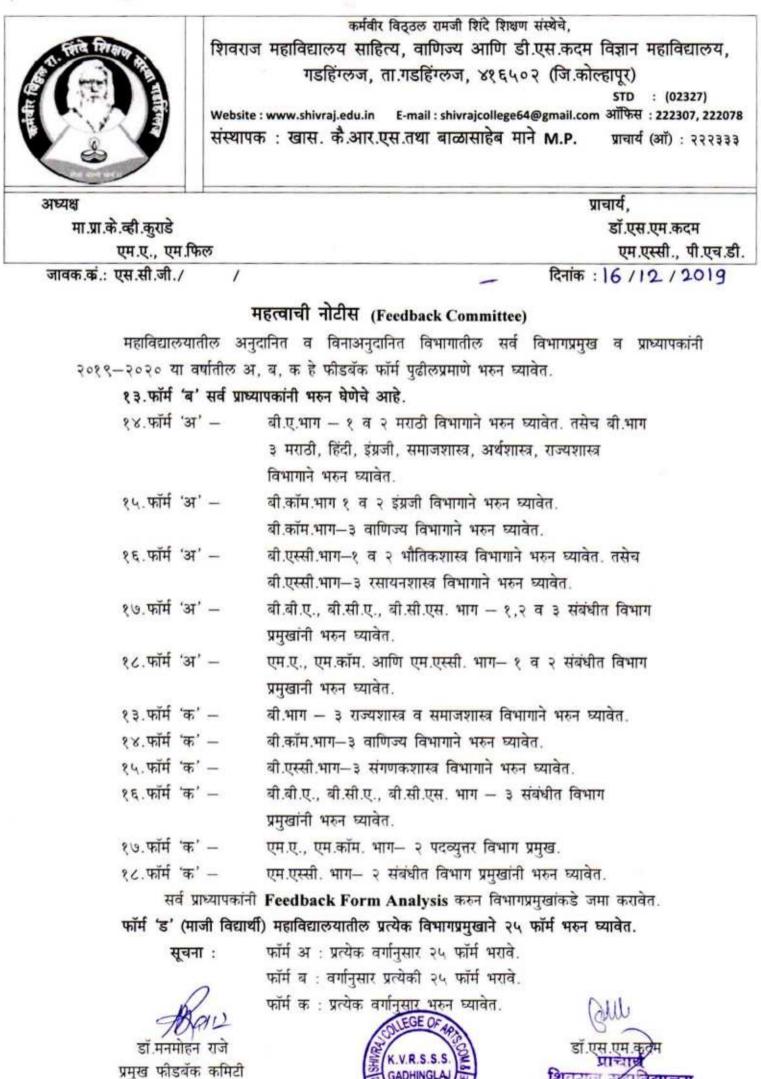

Dr. M

|                        | T                                                                                                                                                                                                                                                                                                                                                                                                                                                                                                                                                                                                                                                                                                   | कर्मवीर विठ्ठल रामजी शिंदे शिक्षण संस्थेचे,                                                        |
|------------------------|-----------------------------------------------------------------------------------------------------------------------------------------------------------------------------------------------------------------------------------------------------------------------------------------------------------------------------------------------------------------------------------------------------------------------------------------------------------------------------------------------------------------------------------------------------------------------------------------------------------------------------------------------------------------------------------------------------|----------------------------------------------------------------------------------------------------|
| To Find Friend         | शिवर                                                                                                                                                                                                                                                                                                                                                                                                                                                                                                                                                                                                                                                                                                | राज महाविद्यालय साहित्य, वाणिज्य आणि डी.एस.कदम विज्ञान महाविद्यालय,                                |
| and the                |                                                                                                                                                                                                                                                                                                                                                                                                                                                                                                                                                                                                                                                                                                     | गडहिंग्लज, ता.गडहिंग्लज, ४१६५०२ (जि.कोल्हापूर)                                                     |
| 12年4月                  | Wahr                                                                                                                                                                                                                                                                                                                                                                                                                                                                                                                                                                                                                                                                                                | STD : (02327)<br>ite : www.shivraj.edu.in E-mail : shivrajcollege64@gmail.com ऑफिस : 222307, 22207 |
| XXX                    | and the second se | ापक : खास. कै.आर.एस.तथा बाळासाहेब माने M.P. प्राचार्य (ऑ) : २२२३३:                                 |
|                        |                                                                                                                                                                                                                                                                                                                                                                                                                                                                                                                                                                                                                                                                                                     |                                                                                                    |
| अघ्यक्ष                |                                                                                                                                                                                                                                                                                                                                                                                                                                                                                                                                                                                                                                                                                                     | प्राचार्य,                                                                                         |
| मा.प्रा.के.व्ही.कुराडे |                                                                                                                                                                                                                                                                                                                                                                                                                                                                                                                                                                                                                                                                                                     | डॉ.एस.एम.कदम                                                                                       |
| एम.ए., ए               | म.फिल                                                                                                                                                                                                                                                                                                                                                                                                                                                                                                                                                                                                                                                                                               | एम.एस्सी., पी.एच.ई                                                                                 |
| जावक.कं.: एस.सी.जी.    | ./ /                                                                                                                                                                                                                                                                                                                                                                                                                                                                                                                                                                                                                                                                                                | दिनांक : 10/12/2021                                                                                |
|                        |                                                                                                                                                                                                                                                                                                                                                                                                                                                                                                                                                                                                                                                                                                     | महत्वाची नोटीस (Feedback Committee)                                                                |
| महाविद्या              | लयातील अ                                                                                                                                                                                                                                                                                                                                                                                                                                                                                                                                                                                                                                                                                            | अनुदानित व विनाअनुदानित विभागातील सर्व विभागप्रमुख व प्राध्यापकांनी                                |
| २०२१-२०२२ ३            | या वर्षातील                                                                                                                                                                                                                                                                                                                                                                                                                                                                                                                                                                                                                                                                                         | अ, ब, क हे फीडबॅक फॉर्म पुढीलप्रमाणे भरुन घ्यावेत.                                                 |
| २५.फॉर्म               | 'ब' सर्व प्र                                                                                                                                                                                                                                                                                                                                                                                                                                                                                                                                                                                                                                                                                        | ाध्यापकांनी भरुन घेणेचे आहे.                                                                       |
| २६. फॉर्म              | 'अ' –                                                                                                                                                                                                                                                                                                                                                                                                                                                                                                                                                                                                                                                                                               | बी.ए.भाग – १ व २ मराठी विभागाने भरुन घ्यावेत. तसेच बी.भाग                                          |
|                        |                                                                                                                                                                                                                                                                                                                                                                                                                                                                                                                                                                                                                                                                                                     | ३ मराठी, हिंदी, इंग्रजी, समाजशास्त्र, अर्थशास्त्र, राज्यशास्त्र                                    |
|                        |                                                                                                                                                                                                                                                                                                                                                                                                                                                                                                                                                                                                                                                                                                     | विभागाने भरुन घ्यावेत.                                                                             |
| २७.फॉर्म               | 'अ' –                                                                                                                                                                                                                                                                                                                                                                                                                                                                                                                                                                                                                                                                                               | बी.कॉम.भाग १ व २ इंग्रजी विभागाने भरुन घ्यावेत.                                                    |
|                        |                                                                                                                                                                                                                                                                                                                                                                                                                                                                                                                                                                                                                                                                                                     | बी.कॉम.भाग—३ वाणिज्य विभागाने भरुन घ्यावेत.                                                        |
| २८.फॉर्म               | 'अ' –                                                                                                                                                                                                                                                                                                                                                                                                                                                                                                                                                                                                                                                                                               | बी.एस्सी.भाग—१ व २ भौतिकशास्त्र विभागाने भरुन घ्यावेत. तसेच                                        |
|                        |                                                                                                                                                                                                                                                                                                                                                                                                                                                                                                                                                                                                                                                                                                     | बी.एस्सी.भाग—३ रसायनशास्त्र विभागाने भरुन घ्यावेत.                                                 |
| २९.फॉर्म               | 'अ' –                                                                                                                                                                                                                                                                                                                                                                                                                                                                                                                                                                                                                                                                                               | बी.बी.ए., बी.सी.ए., बी.सी.एस. भाग - १,२ व ३ संबंधीत विभाग                                          |
|                        |                                                                                                                                                                                                                                                                                                                                                                                                                                                                                                                                                                                                                                                                                                     | प्रमुखांनी भरुन घ्यावेत.                                                                           |
| ३०.फॉर्म               | 'अ' –                                                                                                                                                                                                                                                                                                                                                                                                                                                                                                                                                                                                                                                                                               | एम.ए., एम.कॉम. आणि एम.एस्सी. भाग- १ व २ संबंधीत विभाग                                              |
|                        |                                                                                                                                                                                                                                                                                                                                                                                                                                                                                                                                                                                                                                                                                                     | प्रमुखानी भरुन घ्यावेत.                                                                            |
| २५.फॉर्म               | 'क' –                                                                                                                                                                                                                                                                                                                                                                                                                                                                                                                                                                                                                                                                                               | बी.भाग — ३ राज्यशास्त्र व समाजशास्त्र विभागाने भरुन घ्यावेत.                                       |
| २६.फॉर्म               | 'क' –                                                                                                                                                                                                                                                                                                                                                                                                                                                                                                                                                                                                                                                                                               | बी.कॉम.भाग-३ वाणिज्य विभागाने भरुन घ्यावेत.                                                        |
| २७.फॉर्म               | 'क' —                                                                                                                                                                                                                                                                                                                                                                                                                                                                                                                                                                                                                                                                                               | बी.एस्सी.भाग—३ संगणकशास्त्र विभागाने भरुन घ्यावेत.                                                 |
| २८.फॉर्म               | ' <b>क'</b> —                                                                                                                                                                                                                                                                                                                                                                                                                                                                                                                                                                                                                                                                                       | बी.बी.ए., बी.सी.ए., बी.सी.एस. भाग – ३ संबंधीत विभाग                                                |
|                        |                                                                                                                                                                                                                                                                                                                                                                                                                                                                                                                                                                                                                                                                                                     | प्रमुखांनी भरुन घ्यावेत.                                                                           |
| २९.फॉर्म               | 'क' —                                                                                                                                                                                                                                                                                                                                                                                                                                                                                                                                                                                                                                                                                               |                                                                                                    |
| ३०.फॉर्म               | 'क' –                                                                                                                                                                                                                                                                                                                                                                                                                                                                                                                                                                                                                                                                                               | एम.एस्सी. भाग- २ संबंधीत विभाग प्रमुखांनी भरुन घ्यावेत.                                            |
| स                      | ार्व प्राध्यापक                                                                                                                                                                                                                                                                                                                                                                                                                                                                                                                                                                                                                                                                                     | ांनी Feedback Form Analysis करुन विभागप्रमुखांकडे जमा करावेत.                                      |
|                        |                                                                                                                                                                                                                                                                                                                                                                                                                                                                                                                                                                                                                                                                                                     | गर्थी) महाविद्यालयातील प्रत्येक विभागप्रमुखाने २५ फॉर्म भरुन घ्यावेत.                              |
|                        | सूचनाः                                                                                                                                                                                                                                                                                                                                                                                                                                                                                                                                                                                                                                                                                              | फॉर्म अ : प्रत्येक वर्गानुसार २५ फॉर्म भरावे.                                                      |
|                        | 1                                                                                                                                                                                                                                                                                                                                                                                                                                                                                                                                                                                                                                                                                                   | फॉर्म ब : वर्गानुसार प्रत्येकी २५ फॉर्म भरावे.                                                     |
|                        | h                                                                                                                                                                                                                                                                                                                                                                                                                                                                                                                                                                                                                                                                                                   |                                                                                                    |
| A                      | Cor 2                                                                                                                                                                                                                                                                                                                                                                                                                                                                                                                                                                                                                                                                                               | फाम क : प्रत्यक वगानमार भरुन घ्यावत.                                                               |
| डॉ.मन                  | मोहन राजे                                                                                                                                                                                                                                                                                                                                                                                                                                                                                                                                                                                                                                                                                           | ST.UH. UH ACH                                                                                      |