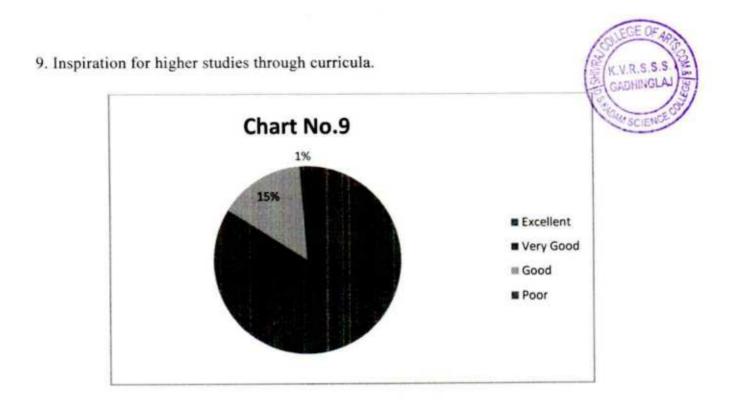

A. Excellent B. Very Good C. Good D. Poor

8. Inculcation of research culture through course

A. Excellent B. Very Good C. Good D. Poor

9. Inspiration for higher studies through curricula

A. Excellent B. Very Good C. Good D. Poor