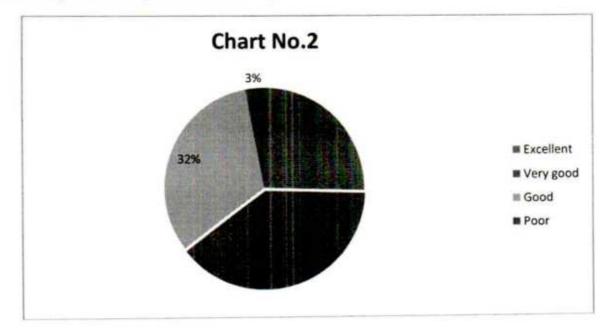

#### Questions

1. The Course Content is Adequate and relevant to 21st Century.

A. Excellent B. Very Good C. Good D. Poor

- Curriculum provides comprehensive knowledge of the course.
   A. Excellent B. Very Good C. Good D. Poor
- 3. The course includes theoretical as well as practical aspects of knowledge.