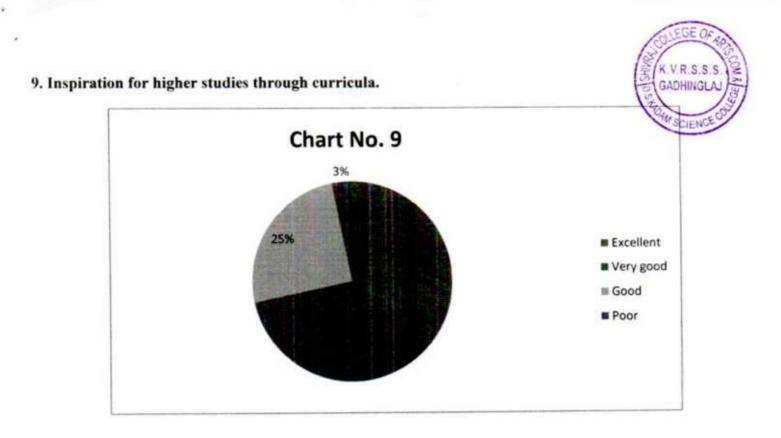

A. Excellent B. Very Good C. Good D. Poor

8. Inculcation of research culture through course

A. Excellent B. Very Good C. Good D. Poor

9. Inspiration for higher studies through curricula

A. Excellent B. Very Good C. Good D. Poor