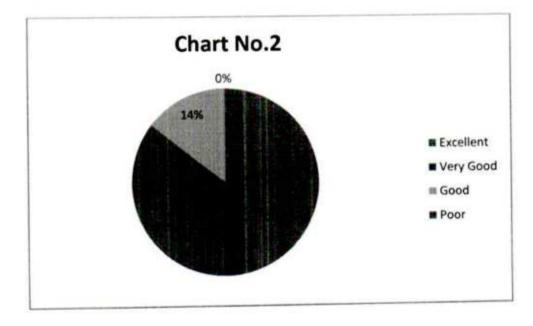

%) |
| 2      | 37 (45.00%) | 34 (41.0%) | 12 (14.0%)  | 0 (00)   | 81 (100%) |
| 3      | 39 (48.0%)  | 27 (33.0%) | 13 (16.0%)  | 2 (3%)   | 81 (100%) |
| 4      | 39 (48.0%)  | 25 (31.0%) | 17 (21.0%)  | 0 (00)   | 81 (100%) |
| 5      | 40 (49.0%)  | 28 (35.0%) | 9 (11.0%)   | 4 (5.0%) | 81 (100%) |
| 6      | 31 (38.0%)  | 27 (34.0%) | 22 (27.0%)  | 1 (1.0%) | 81 (100%) |
| 7      | 31 (38.0%)  | 36 (45.0%) | 13 (16.0%)  | 1 (1.0%) | 81 (100%) |
| 8      | 30 (37.0%)  | 30 (37.0%) | 18 (22.0%)  | 3 (4.0%) | 81 (100%) |
| 9      | 48 (59.0%)  | 20 (25.0%) | 12 (15.0%)  | 1 (1.0%) | 81 (100%) |

#### **Teachers Feedback on curricular aspects 2021-22**







1. The Course Content is Adequate and relevant to 21st Century.



2. Curriculum provides comprehensive knowledge of the course.





3. The course includes theoretical as well as practical aspects of knowledge



4. Course content is useful for employability, self-employment and entrepreneurship.





6. Development of life skills through curriculum



7. Integration of crosscutting issues like Ethics, gender, human values, environmental Values, etc in curriculum.



8. Inculcation of research culture through course









#### Employer's Online Feedback on Curricular Aspects Academic Year 2021-2022.

#### Questions

- 1. Do you think the existing curriculum of Arts, Commerce and Science streams fulfills the needs of 21st century job market?
- 2. Do you think the curriculum imparts employability skills to students?
- 3. Do you think the existing curriculum creates awareness about future job challenges and motivate