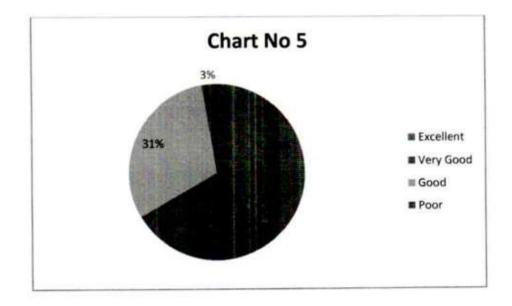

| 5.3       | 75        |
| 8   | 23        | 30.7      | 25                  | 33.3              | 23                  | 30.7              | 4                   | 5.3       | 75        |
| 9   | 28        | 37.3      | 23                  | 30.7              | 22                  | 29.3              | 2                   | 2.7       | 75        |

#### Academic Year 2021-2022.



PRINCIPAL Shivaraj College of Arts, Commerce & D.S.Kadam Science College, CADHINGLAJ (Dist.Kolhaport

V.R.S.S

15-35

# PRINCIPAL Selected College of Arts.Committe A O.S.Kindern Scientifi Scille C.ADUTECT AL 2001

#### 1. Relevance of curricula to the needs of 21st Century





#### 2. Knowledge level of the Program





#### 4. Research insights from courses





#### 5. Enhancement of leadership qualities



#### 6. Technical skills are developed



#### 7. Teachers' performance in curriculum delivery





## 8. Environment and social awareness content in syllabus



#### 9. Contribution in personality development







#### Form C

#### Shivraj College of Arts, Commerce & D.S. Kadam Science College, Gadhinglaj.

Parent's Feedback on College (Manual)

| Name of the Parent | Year |
|--------------------|------|
|--------------------|------|

Mark ( $\checkmark$ ) against the selected option.

1. Do you think the curriculum prescribed is relevant for your Ward's career?

2. Do you think the semester system is beneficial for the students?

3. How do you rate the service that you get from the College Office?

4. Are there enough and updated sports equipments and Gymkhana facilities?

5. To what