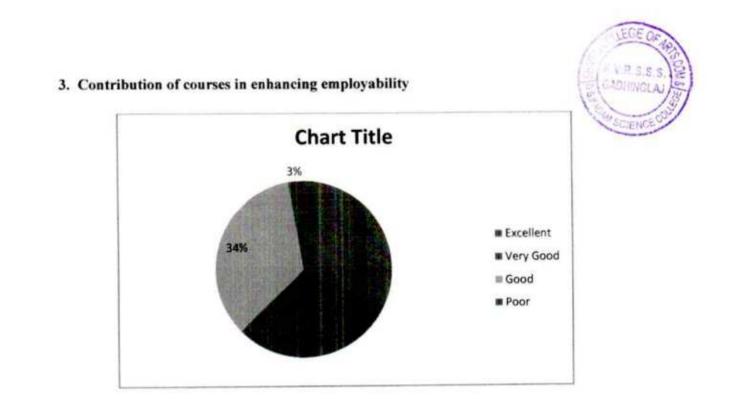

| 26.7              | 16                  | 21.3              | 4                   | 5.3       | 75        |
| 8   | 23        | 30.7      | 25                  | 33.3              | 23                  | 30.7              | 4                   | 5.3       | 75        |
| 9   | 28        | 37.3      | 23                  | 30.7              | 22                  | 29.3              | 2                   | 2.7       | 75        |

#### Academic Year 2021-2022.



PRINCIPAL Shivaraj College of Arts, Commerce & D.S.Kadam Science College, CADHINGLAJ (Dist.Kolhaport

V.R.S.S

15-35

# PRINCIPAL Selected College of Arts.Committe A O.S.Kindern Scientifi Scille C.ADUTECT AL 2001

#### 1. Relevance of curricula to the needs of 21st Century





#### 2. Knowledge level of the Program





#### 4. Research insights from courses





#### 5. Enhancement of leadership qualities



#### 6. Technical skills are developed



#### 7. Teachers' performance in curriculum delivery





## 8. Environment and social awareness content in syllabus



#### 9. Contribution in personality development







#### Form C

#### Shivraj College of Arts, Commerce & D.S. Kadam Science College, Gadhinglaj.

Parent's Feedback on College (Manual)

| Name of the Parent | Year |
|--------------------|------|
|--------------------|------|

Mark ( $\checkmark$ ) against the selected option.

1. Do you think the curriculum prescribed is relevant for your Ward's career?

2. Do you think the semester system is beneficial for the students?

3. How do you rate the service that you get from the College Offi