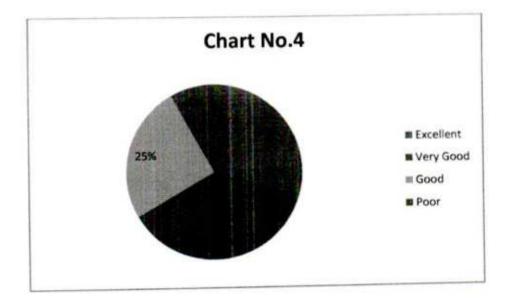

| 21.3              | 4                   | 5.3       | 75        |
| 8   | 23        | 30.7      | 25                  | 33.3              | 23                  | 30.7              | 4                   | 5.3       | 75        |
| 9   | 28        | 37.3      | 23                  | 30.7              | 22                  | 29.3              | 2                   | 2.7       | 75        |

#### Academic Year 2021-2022.



PRINCIPAL Shivaraj College of Arts, Commerce & D.S.Kadam Science College, CADHINGLAJ (Dist.Kolhaport

V.R.S.S

15-35

# PRINCIPAL Selected College of Arts.Committe A O.S.Kindern Scientifi Scille C.ADUTECT AL 2001

#### 1. Relevance of curricula to the needs of 21st Century





#### 2. Knowledge level of the Program





#### 4. Research insights from courses





#### 5. Enhancement of leadership qualities



#### 6. Technical skills are developed



#### 7. Teachers' performance in curriculum delivery





## 8. Environment and social awareness content in syllabus



#### 9. Contribution in personality development







#### Form C

#### Shivraj College of Arts, Commerce & D.S. Kadam Science College, Gadhinglaj.

Parent's Feedback on College (Manual)

| Name of the Parent | Year |
|--------------------|------|
|--------------------|------|

Mark ( $\checkmark$ ) against the selected option.

1. Do you think the curriculum prescribed is relevant for your Ward's career?

2. Do you think the semester system is beneficial for the students?

3. How do you rate the service that you get from the College Office?

4. Are there enough and updated sport