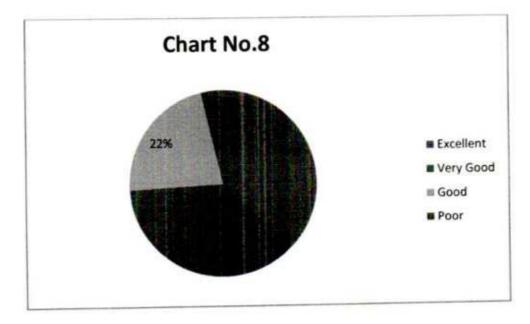

(38.0%)  | 36 (45.0%) | 13 (16.0%)  | 1 (1.0%) | 81 (100%) |
| 8      | 30 (37.0%)  | 30 (37.0%) | 18 (22.0%)  | 3 (4.0%) | 81 (100%) |
| 9      | 48 (59.0%)  | 20 (25.0%) | 12 (15.0%)  | 1 (1.0%) | 81 (100%) |

#### **Teachers Feedback on curricular aspects 2021-22**







1. The Course Content is Adequate and relevant to 21st Century.



2. Curriculum provides comprehensive knowledge of the course.





3. The course includes theoretical as well as practical aspects of knowledge



4. Course content is useful for employability, self-employment and entrepreneurship.





6. Development of life skills through curriculum



7. Integration of crosscutting issues like Ethics, gender, human values, environmental Values, etc in curriculum.



8. Inculcation of research culture through course









#### Employer's Online Feedback on Curricular Aspects Academic Year 2021-2022.

#### Questions

- 1. Do you think the existing curriculum of Arts, Commerce and Science streams fulfills the needs of 21st century job market?
- 2. Do you think the curriculum imparts employability skills to students?
- 3. Do you think the existing curriculum creates awareness about future job challenges and motivates them to equip themselves accordingly?
- 4. Does the curriculum incorporate internship program/on-the-floor training.
- 5. Does the curriculum impart entrepreneurial skills or promote self employment?
- 6. Does the curriculum provide space to learn soft skills?
- 7. Does the curriculum develop creative-critical thinking abilities, analytical skills and leadership qualities among students?
-