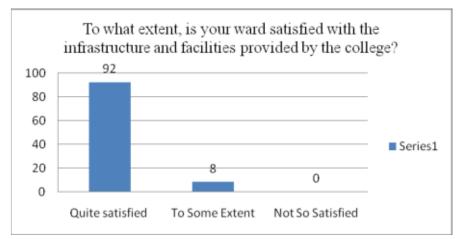

| 98    | 02    | -     | -    |
| 4              | 100   | -     | -     | -    |
| 5              | 92    | 08    | -     | -    |
| 6              | 100   | -     | -     | -    |
| 7              | 100   | -     | -     | -    |
| 8              | 98    | 2     | -     | -    |
| 9              | 100   | -     | -     | -    |







#### **1.** Do you think the curriculum prescribed is relevant for your Ward's career?

#### 2. Do you think the semester system is beneficial for the students?









PRINCIPAL Shivraj College D.S. Kastean Science College. GADHINGLAJ (Diet Kollagur)

#### 4. Are there enough and updated sports equipments and Gymkhana facilities?



# 5. To what extent, is your ward satisfied with the infrastructure and facilities provided by the college?



6 Are you satisfied with College teacher's teaching performance?







#### 7. How would you rate the college?



#### 8. Are you happy with college administration?











#### SHIVRAJ COLLEGE OF ARTS, COMMERCE & D. S. KADAM SCIENCE COLLEGE, GADHINGLAJ, DIST- KOLHAPUR.

# Da 2: 7 SEP 2022

### ACTION TAKEN REPORT ON FEEDBACK ANALYSIS FOR THE YEAR 2021-22

It is seen that feedback forms are collected and analyzed. The feedback analysis report submitted to IQAC given by feedback committee from various stakeholders such as,

- Students
- Teachers
- Employers
- Alumni's and
- Parents

For the academic year 2021-2022, the above stakeholders have given some suggestions regarding the faculties, curriculum and infrastructure of institute. All the suggestion have been discussed in the IQAC m