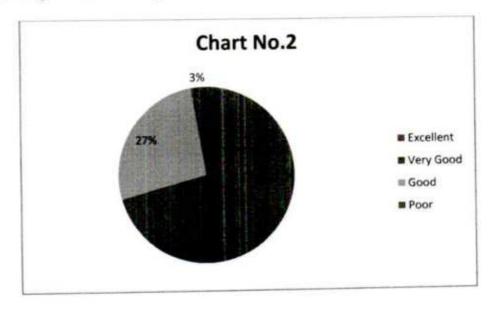

| 26.7              | 16                  | 21.3              | 4                   | 5.3       | 75        |
| 8   | 23        | 30.7      | 25                  | 33.3              | 23                  | 30.7              | 4                   | 5.3       | 75        |
| 9   | 28        | 37.3      | 23                  | 30.7              | 22                  | 29.3              | 2                   | 2.7       | 75        |

#### Academic Year 2021-2022.



PRINCIPAL Shivaraj College of Arts, Commerce & D.S.Kadam Science College, CADHINGLAJ (Dist.Kolhaport

V.R.S.S

15-35

# PRINCIPAL Selected College of Arts.Committe A O.S.Kindern Scientifi Scille C.ADUTECT AL 2001

#### 1. Relevance of curricula to the needs of 21st Century





#### 2. Knowledge level of the Program





#### 4. Research insights from courses





#### 5. Enhancement of leadership qualities



#### 6. Technical skills are developed



#### 7. Teachers' performance in curriculum delivery





## 8. Environment and social awareness content in syllabus



#### 9. Contribution in personality development







#### Form C

#### Shivraj College of Arts, Commerce & D.S. Kadam Science College, Gadhinglaj.

Parent's Feedback on College (Manual)

| Name of the Parent | Year |
|--------------------|------|
|--------------------|------|

Mark ( $\checkmark$ ) against the selected option.

1. Do you think the curriculum prescribed is relevant for your Ward's career?

2. Do you think the semester system is beneficial for the students?

3. How do you rate the service that you get from the College Of