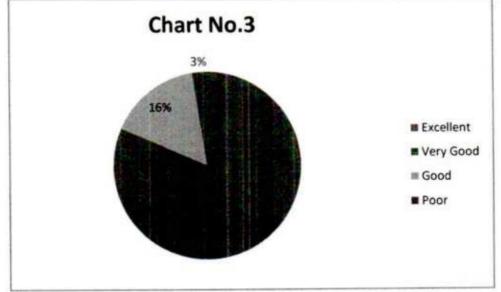

3      | 39 (48.0%)  | 27 (33.0%) | 13 (16.0%)  | 2 (3%)   | 81 (100%) |
| 4      | 39 (48.0%)  | 25 (31.0%) | 17 (21.0%)  | 0 (00)   | 81 (100%) |
| 5      | 40 (49.0%)  | 28 (35.0%) | 9 (11.0%)   | 4 (5.0%) | 81 (100%) |
| 6      | 31 (38.0%)  | 27 (34.0%) | 22 (27.0%)  | 1 (1.0%) | 81 (100%) |
| 7      | 31 (38.0%)  | 36 (45.0%) | 13 (16.0%)  | 1 (1.0%) | 81 (100%) |
| 8      | 30 (37.0%)  | 30 (37.0%) | 18 (22.0%)  | 3 (4.0%) | 81 (100%) |
| 9      | 48 (59.0%)  | 20 (25.0%) | 12 (15.0%)  | 1 (1.0%) | 81 (100%) |

#### **Teachers Feedback on curricular aspects 2021-22**







1. The Course Content is Adequate and relevant to 21st Century.



2. Curriculum provides comprehensive knowledge of the course.





3. The course includes theoretical as well as practical aspects of knowledge



4. Course content is useful for employability, self-employment and entrepreneurship.





6. Development of life skills through curriculum



7. Integration of crosscutting issues like Ethics, gender, human values, environmental Values, etc in curriculum.



8. Inculcation of research culture through course









#### Employer's Online Feedback on Curricular Aspects Academic Year 2021-2022.

#### Questions

- 1. Do you think the existing curriculum of Arts, Commerce and Science streams fulfills the needs of 21st century job market?
- 2. Do you think the curriculum imparts employability skills to students?
- 3. Do you think the existing curriculum creates awareness about future job challenges and motivates them to equip themselves accordingly?
- 4. Does the curriculum incorporate inter