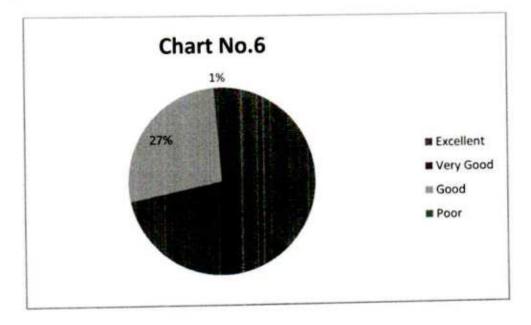

0%) |
| 5      | 40 (49.0%)  | 28 (35.0%) | 9 (11.0%)   | 4 (5.0%) | 81 (100%) |
| 6      | 31 (38.0%)  | 27 (34.0%) | 22 (27.0%)  | 1 (1.0%) | 81 (100%) |
| 7      | 31 (38.0%)  | 36 (45.0%) | 13 (16.0%)  | 1 (1.0%) | 81 (100%) |
| 8      | 30 (37.0%)  | 30 (37.0%) | 18 (22.0%)  | 3 (4.0%) | 81 (100%) |
| 9      | 48 (59.0%)  | 20 (25.0%) | 12 (15.0%)  | 1 (1.0%) | 81 (100%) |

#### **Teachers Feedback on curricular aspects 2021-22**







1. The Course Content is Adequate and relevant to 21st Century.



2. Curriculum provides comprehensive knowledge of the course.





3. The course includes theoretical as well as practical aspects of knowledge



4. Course content is useful for employability, self-employment and entrepreneurship.





6. Development of life skills through curriculum



7. Integration of crosscutting issues like Ethics, gender, human values, environmental Values, etc in curriculum.



8. Inculcation of research culture through course









#### Employer's Online Feedback on Curricular Aspects Academic Year 2021-2022.

#### Questions

- 1. Do you think the existing curriculum of Arts, Commerce and Science streams fulfills the needs of 21st century job market?
- 2. Do you think the curriculum imparts employability skills to students?
- 3. Do you think the existing curriculum creates awareness about future job challenges and motivates them to equip themselves accordingly?
- 4. Does the curriculum incorporate internship program/on-the-floor training.
- 5. Does the curriculum impart entrepreneurial skills or promote self employment?
- 6. Does the curricul