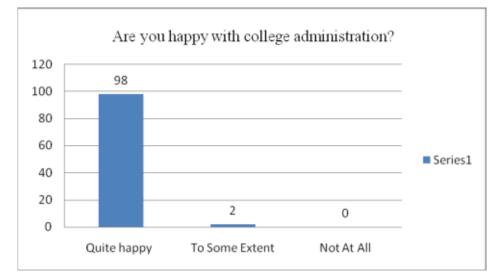

| -     | -     | -    |
| 7              | 100   | -     | -     | -    |
| 8              | 98    | 2     | -     | -    |
| 9              | 100   | -     | -     | -    |







#### **1.** Do you think the curriculum prescribed is relevant for your Ward's career?

#### 2. Do you think the semester system is beneficial for the students?









PRINCIPAL Shivraj College D.S. Kastean Science College. GADHINGLAJ (Diet Kollagur)

#### 4. Are there enough and updated sports equipments and Gymkhana facilities?



# 5. To what extent, is your ward satisfied with the infrastructure and facilities provided by the college?



6 Are you satisfied with College teacher's teaching performance?







#### 7. How would you rate the college?



#### 8. Are you happy with college administration?











#### SHIVRAJ COLLEGE OF ARTS, COMMERCE & D. S. KADAM SCIENCE COLLEGE, GADHINGLAJ, DIST- KOLHAPUR.

# Da 2: 7 SEP 2022

### ACTION TAKEN REPORT ON FEEDBACK ANALYSIS FOR THE YEAR 2021-22

It is seen that feedback forms are collected and analyzed. The feedback analysis report submitted to IQAC given by feedback committee from various stakeholders such as,

- Students
- Teachers
- Employers
- Alumni's and
- Parents

For the academic year 2021-2022, the above stakeholders have given some suggestions regarding the faculties, curriculum and infrastructure of institute. All the suggestion have been discussed in the IQAC meeting.

Therefore, we have taken necessary actions on these suggestions.

- Improve faculties work on curriculum,
- Increase the facilities of infrastructure.

These su