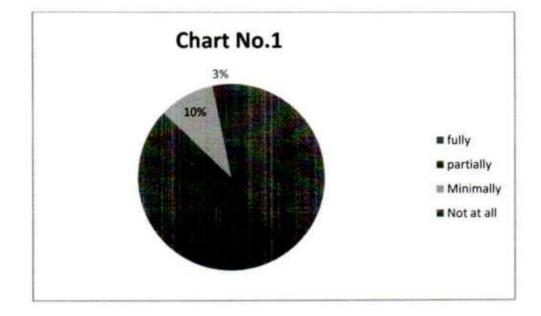

| 25.8             | 05                 | 16.1             | 00                 | 00.0             | 31    |
| 9     | 16                 | 51.6             | 11                 | 35.5             | 03                 | 09.7             | 01                 | 3.2              | 31    |
| 10    | 20                 | 64.5             | 09                 | 29.0             | 00                 | 00.0             | 02                 | 6.5              | 31    |

#### Employer's Online Feedback on Curricular Aspects Academic Year 2021-2022.



PRINCIPAL Shivraj College of Arts, Commerce & D.S.Kadam Science College, Gadhinglaj, Dist.Kolhapur.

1. Do you think the existing curriculum of Arts, Commerce and Science streams fulfills the GLAU and the science of 21st century job market?



2. Do you think the curriculum imparts employability skills to students?



3. Do you think the existing curriculum creates awareness about future job challenges and motivates them to equip themselves accordingly?

K.V.R.S.S.S



4. Does the curriculum incorporate internship program/on-the-floor training.



5. Does the curriculum impart entrepreneurial skills or promote self employment. GADHING

R.S.S.S

4 SCIEN





7. Does the curriculum provide space to learn soft skills?



8. Does the curriculum develop creative-critical thinking abilities, analytical skills and leadership qualities among students?

K.V.R.S.S.S.

MACIEN



9. Do you think the curriculum teaches work ethics and professionalism which are necessary in the workplace?



10. Does the curriculum make provision of learnin