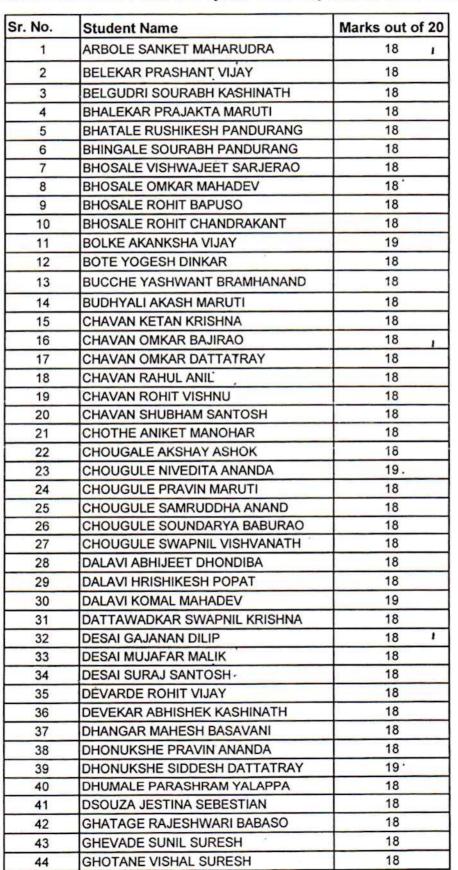

|
| 222 | ROTE YUVRAJ PARASHARAM        | 18   |    |
| 223 | SHETAKE HARSHADA SAMBHAJI     | 18   |    |
| 224 | WANJOLE SOURABH DILIP         | 18   |    |
| 225 | BHOSALE MAHESH MAHADEV        | 18   |    |
| 226 | BUVA ROHAN BHIMRAO            | 18   |    |
| 227 | SHEWALE PRIYANKA SUHAS        | 18   | _, |
| 228 | KALLOLE SANJIVANI BASAPPA     | 18   |    |
| 229 | MOKASHI VAISHNAVI RAVASO      | 17   |    |



Principal
Shivraj College of Arts, Commerce,
& D.S.Kadam Science College,
Gadhinglaj.(Dist. Kolhapur)

HEAD
Department of Chemistry
Shivraj College of Arts, Commerce &
D S.Kadam Science Gadhinglaj

## Shivraj College of Arts, Commerce & D. S. Kadam Science College Gadhinglaj Department of Chemistry

#### B. Sc. III Semester V 2021-22 Physical Chemistry Internal Exam Marks







| - 15 | I amount of the second      |    |
|------|-----------------------------|----|
| 45   | GHURE ARATI HANMANT         | 18 |
| 46   | GUNJKAR ONKAR DASHRATH      | 18 |
| 47   | GURAV ANIKET APPA           | 18 |
| 48   | GURAV MAYURI RAJARAM        | 19 |
| 49   | GURAV VAIBHAV KASHINATH     | 18 |
| 50   | HAJGOLKAR PRASAD JOTIBA     | 18 |
| 51   | INJAL SHRUTIKA SHAMRAO      | 18 |
| 52   | JADHAV ANKUSH SAMBHAJI      | 18 |
| 53   | JADHAV PRATIK RAJARAM       | 18 |
| 54   | JADHAV SHRAVAN BALU         | 18 |
| 55   | JADHAV VISHAL BABURAO       | 18 |
| 56   | JAGTAP RUTUJA BHARAT        | 18 |
| 57   | JINRALE SHASHIKANT KARANAIK | 19 |
| 58   | KADAM APURWA SHIVAJI        | 19 |
| 59   | KADAM AVDHUT ASHOK          | 18 |
| 60   | KADAM SHRIMANT SAKHARAM     | 18 |
|