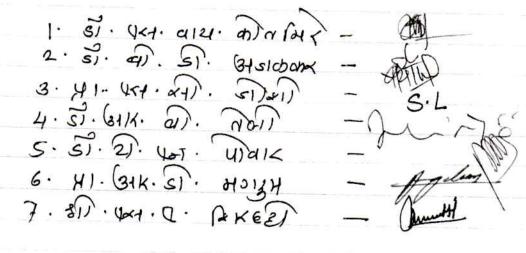

## 2.5.1, : Mechanism of internal/External assessment is transparent and the grievance redressal system is time bound and efficient.

- 1. Circular of University
- 2. Correspondence Letter to University
- 3. Notice to the students
- 4. Internal Examination Notice
- 5. Internal Examination at College Level
- 6. Grievance Committee