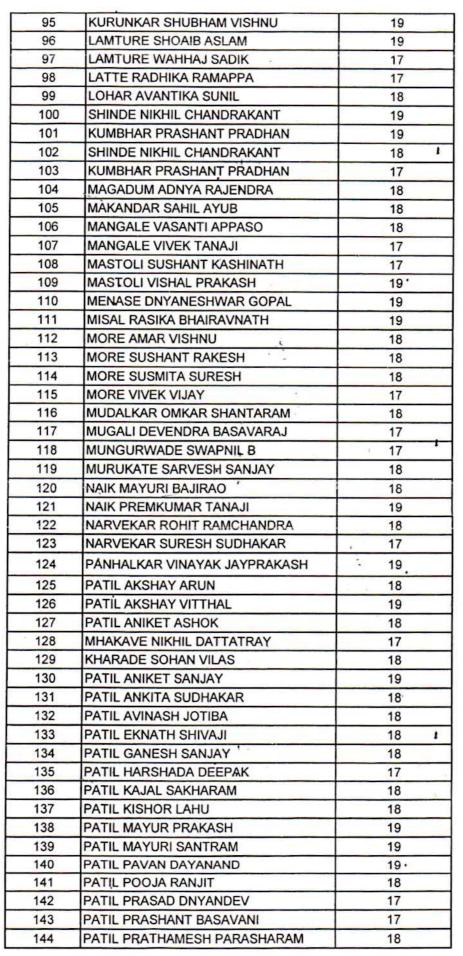

17   |
| 77 | KESARKAR PRATHAMESH RAMESH  | 19   |
| 78 | KESARKAR RHUTIKESH MAHADEV  | 18   |
| 79 | KHADE SHUBHAM SADASHIV      | 18   |
| 80 | KHANGAONKAR OMKAR AAVBA     | 17   |
| 81 | PEDNEKAR ABHIJIT DINKAR     | 18   |
| 82 | KHATAVAKAR SAKSHI SHANKAR   | 19   |
| 83 | KHAVARE SHUBHAM EKANATH     | 17   |
| 84 | KHAVARE VIVEK UDAY          | 18   |
| 85 | KHOT SAMRUDDHI VITTHAL      | 19   |
| 86 | KHOT VAIBHAV MARUTI         | 17   |
| 87 | KILLEDAR ABHIJEET AMRUT     | 18   |
| 38 | KONDEKAR SWAPNIL JALINDHAR  | 18   |
| 89 | KONE PARMESHWAR CHANDRAKANT | 19   |
|    | KOTHAVALE PRAVIN ARUN       | 18   |
| 90 | KULKARNI SNEHA SANJAY       | 17   |
|    | KURADE ABHIJEET GAJANAN     | 18   |
| 92 | KURALE ANIKET ANANDA        | 18   |
|    | IDUDAL FAMILE ANAIMA        |      |







| 145 | PATIL RAJU TANAJI             | 18   |    |
|-----|-------------------------------|------|----|
| 146 | PATIL ROHIT NARASU            | 18   | 1  |
| 147 | PATIL SAHIL VIKRAM '          | 18   |    |
| 148 | PATIL SHUBHANGI BHIMRAO       | 18   |    |
| 149 | PATIL SNEHAL VITTHAL          | 19   |    |
| 150 | PATIL SOMESHWAR RUDRAGONDA    | 19   |    |
| 151 | PATIL SUJAY JAYRAM            | 17   |    |
| 152 | PATIL SUMIT PANDURANG         | 17   |    |
| 153 | PATIL JAGANNATH PRABHAKAR     | 17.  |    |
| 154 | PATIL SURAJ BAJIRAO           | 18   |    |
| 155 | PATIL SWARAJ SURESH           | 19   |    |
| 156 | PATIL VA!BHAV VASANT          | 18   |    |
| 157 | PATIL VANITA VASANT           | 18   |    |
| 158 | PATIL VINOD APPASAHEB         | 17   |    |
| 159 | PATIL