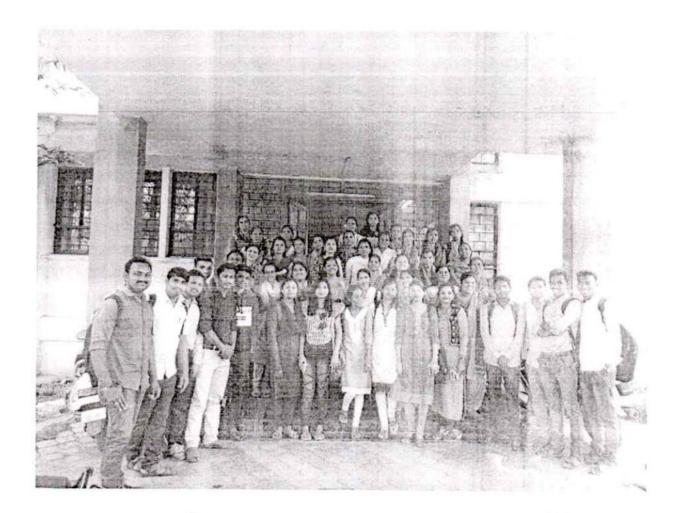

# Collaboration/Linkages for Faculty-Students Exchange Programs

This is the Faculty-Students Exchange is made between Department of Sociology, Tukaram Krishanaji Kolekar Arts and Commerce College, Nesari, Tal. Gadhinglaj, and Department of Sociology, Shivraj College of Arts, Commerce & D.S. Kadam Science College, Gadhinglaj, for the period of Five years ( Academic year 2021-22 to 2025-26). The purpose of this Faculty -Student Exchange agreement is to promote and strengthen the mutual co-operation for the development and the quality enhancement of both the institutions in the context of following activities:

- Exchange of Faculty and Students.
- Exchange of Library facility.
- Exchange for Social-Cultural activities.
- 4. Exchange for Field Work, Survey, Educational Tour etc ...
- Exchange of any other related matter.

We, both the institutions, decide to work in this direction for the mutual benefits and for the contribution to the sustainable development of the society.

Dr. Musai V B.

Head

(Department of Sociology)

Tukaram Krishnaji Kolekar ts & Commerce College, Nesari H-Gadhanglaj, Dist-Kolhapur