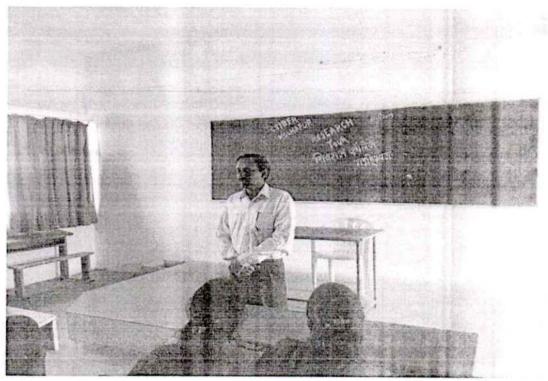

# **Notice**

All the students of B.Sc.III year are here by informed that, Guest lecture on the topic "Symmetry Elements in a Cube / Introduction – Solid State Physics" is arranged on 09/04/2022 at 11.30 a.m.

•Venue: Department of Physics

Head of Department (Prof. Dr .S .M .Kadam ) Principal (Prof. Dr .S .M .Kadam)

Principal
Shivraj College of Arts, Commerce
& D.S. Kadam Science College,
Gadhinglaj.(Dist. Kolhapur)