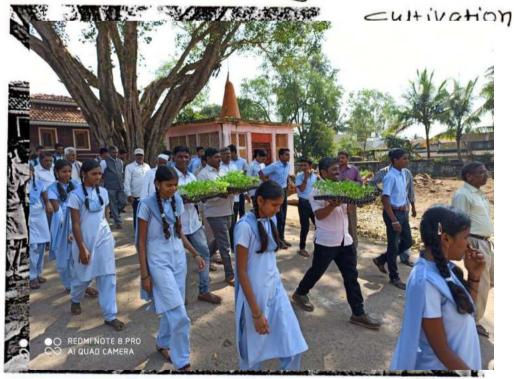

t, Kolhapur)

# SHIVRAJ COLLEGE OF ARTS, COMMERCE & D. S. KADAM SCIENCE COLLEGE, GADHINGLAJ

Date:- 17/12/2021

Department of Botany

# FIELD VISIT TO ORGANIC FARMING

| Sr. No. | Name of student      |
|---------|----------------------|
| 1.      | Khavre Pooja V.      |
| 2.      | Kulkarni Yogita V.   |
| 3.      | Shinde Swati A.      |
| 4.      | Kumbhar Nita Y.      |
| 5.      | Mudhole Tejaswini B. |
| 6.      | Mangutte Asmita Anil |
| 7.      | Patil Prajakta A.    |
| 8.      | Khot Saurav J.       |
| 9.      | Jadhav Sujit S.      |
| 10.     | Biranje Amol A.      |
| S4-66   | Prof. Sartape J. V.  |
| Staff   | Mr. Patil Sanket. S. |

Dud

HEAD
Department of Botany
Shivraj College of Arts, Commerce and
D.S.Kadam Science, Gadt Inglai





collecting seedlings of Chilli for



Students and formers
going towards field for
cutivation of Chilli



HEAD
Department of Botany
Shivraj College of Arts, Commerce and
D.S.Kadam Science, Gadt inclai





K.V.R. s.s.s and Students going to field



prof. Sushant More giving information about organic-farming

Don't

HEAD
Department of Botany
Shivraj College of Arts, Commerce and
D.S.Kadam Science, Gadhinglai



Student and farmers from Linapur village participated in orgnic farming activity



Students of Shivray college cutivating chilli seedkings

HEAD
Department of Botany
Shivraj College of Arts, Commerce and
D.S.Kadam Science, Gedbinglai



prof. k.v. kurade sharing his views regarding organic farming



the seallings of chilli

Dung

HEAD
Department of Botany
Shivraj College of Arts, Commerce and
D.S.Kadam Science, Gad