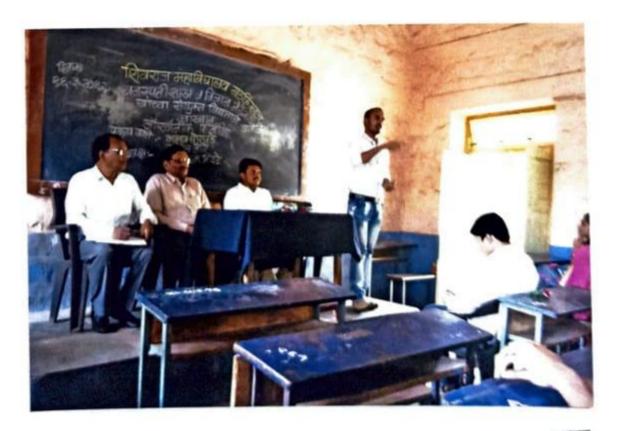

# **Notice**

All the students of B.Sc.III year are here by informed that, Guest lecture on the topic "Symmetry Elements in a Cube / Introduction – Solid State Physics" is arranged on 09/04/2022 at 11.30 a.m.

•Venue: Department of Physics

Head of Department (Prof. Dr .S .M .Kadam ) Principal (Prof. Dr .S .M .Kadam)

Principal
Shivraj College of Arts, Commerce
& D.S. Kadam Science College,
Gadhinglaj.(Dist. Kolhapur)