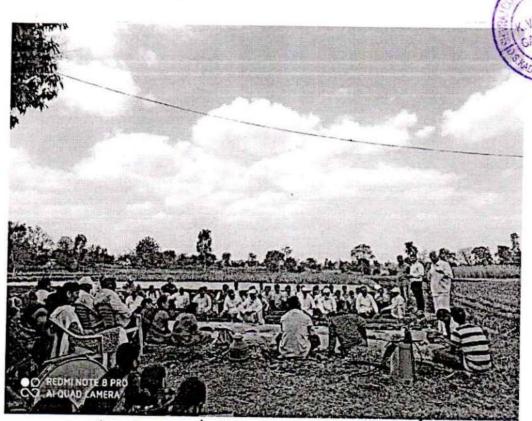

Subject: Invitation to deliver a lecture on 'Carrier Opportunities in Social Sciences'

Dear Sir.

With reference to subject cited above, I hereby invite you to deliver a lecture on 'Carrier Opportunities in Social Sciences' organized by Social Sciences Club and Collaboration of faculty exchange and student exchange program to held on 24 Feb. 2022 at 9.50 am. Kindly accept the invitation and oblige.

# आभारपत्र

प्रति.

मा. प्रा. डॉ. विजय मुसाई, समाजशास्त्र विभाग, टी.के.कोलेकर कला, वाणिज्य महाविद्यालय, नेसरी.

महोदय,

आमच्या महाविद्यालयातील समाजशास्त्र विभाग, 'सामाजिकशास्त्र मंडळ' आणि 'फॅकल्टी एक्चेंज आणि स्टुडंट एक्सचेंज प्रोग्राम कार्यक्रमांतर्गत २४ फेब्रुवारी, २०२२ रोजी 'सामाजिकशास्त्रातील विविध संधी' या विषयावर आमच्या विद्यार्थ्यांना मार्गदर्शन केलात, त्याबद्दल आपले मनःपूर्वक आभार