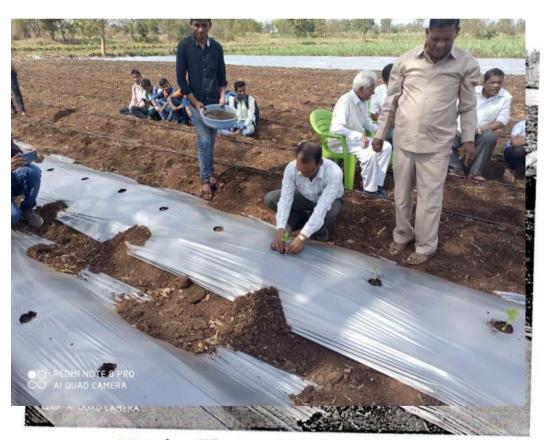

t More giving information about organic-farming

Don't

HEAD
Department of Botany
Shivraj College of Arts, Commerce and
D.S.Kadam Science, Gadhinglai



Student and farmers from Linapur village participated in orgnic farming activity



Students of Shivray college cutivating chilli seedkings

HEAD
Department of Botany
Shivraj College of Arts, Commerce and
D.S.Kadam Science, Gedbinglai



prof. k.v. kurade sharing his views regarding organic farming



the seallings of chilli

Dung

HEAD
Department of Botany
Shivraj College of Arts, Commerce and
D.S.Kadam Science, Gadhington





seedlings of chilli



Students participated in cultivation of chilliseedlings

Donot

HEAD
Department of Botany
Shivraj College of Arts, Commerce and
D.S.Kadam Science, Gadhinglai



Mr. Sunket Patil cultivating



Prof. J. V. Sartape cultivating chilli seedlings.

HEAR

Department of Botany
Shivraj College of Arts, Commerce and
D.S.Kadam Science, Gadhinelaj

(.V.R.S.S.S



K.V.R. Shinde Shikshan Sanstha's

# Shivraj College of Arts, Commerce and D. S. Kadam Science College, Gadhinglaj.

416 502 (Dist. Kolhapur.) Website: www.shivraj.edu.in

31

E-mail: shivraj\_college@yahoo.com

Founder: Late R. S. alias Balasaheb Mane M.P.

KVRSS 3.

STD : (02327)

Office : 222078, 222307

Fax : 222078 Prin. (0) : 222333

(R): 223489

President

Hon. Prof. K. V. Kurade

M.A.,M.Phil.

Principal

Dr. S. M. Kadam

M.Sc., Ph.D.

Out. No. : SCG /

Date: 18/12/2021

To,

The president,

Abhinav Rural Development,

Research and Social Organization,

Gadhinglaj- 416502, Kolhapur.

Subject: Thanking Letter......

Respect