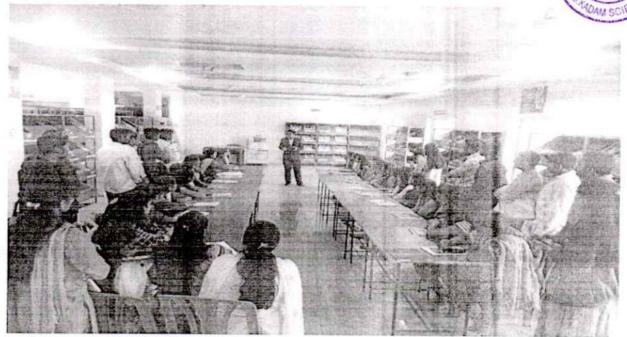

# PHARMACEUTICAL AND CHEMICAL ANALYTICAL TRAINING INSTITUTE. **GADHINGLAJ**

Join us in our One day

Only For B.Sc & M.Sc **Students** 

FREE HANDS-ON TRAINING SEMINAR SESSION

XPERIENCE )

DEVELOPMENT

Also Learn tips on how choose your

How to Crack the interview.

Date: 13.05.2022 to 25.05.2022

Venus: Latkar Galli, Above Hindustan Papers, Near Poonam Glass & Gifts. Tal: Gadhinglaj, Dist: Kolhapur

INVITED BY

MR. RUPESH GAWADE-PATIL (8308649138,8668809244)

# **Chemistry Department**

Shivraj College, Gadhinglaj Chandgad

Subject: Invitation Letter for FREE HANDS-ON TRAINING SEMINAR SESSION.

Dear Sir/Madam,

We are pleased to invite you to our seminar "FREE HANDS-ON

#### TRAINING SEMINAR SESSION"

which will be held on 13.05.20222 to 25.05.2022 at the premises of Latkar Galli, Above Hindustan Papers, Near Poonam Glass & Gifts. Tal: Gadhinglaj, Dist: Kolhapur

The event will include Basic knowledge of Instruments in the industry such as HPLC, UV/visible Spectrophotometer, Karl Fischer Titrator, Dissolution Test Apparatus, Disintegration Test apparatus, PH METER, Conductivity Meter, Automatic Melting Point Apparatus, Ultrasonic, Hardness Tester, Analytical Balance.

Also Learn tips on how choose your career &

How to Crack the interview.

All students will receive ISO certificate after training.

This is going to be a very important and useful training for chemistry students.

Dear Sir,

We are very much thankful to you for inviting us and to deliver seminar "FREE HANDS-ON TRAINING SEMINAR SESSION" for our M.Sc. Chemistry Students in your institute on dated 18th May, 2022. The event was really wonderful and all the students are appreciated for these. Once again, we appreciate for your cooperation and expecting the same intimacy and guidance in feature.