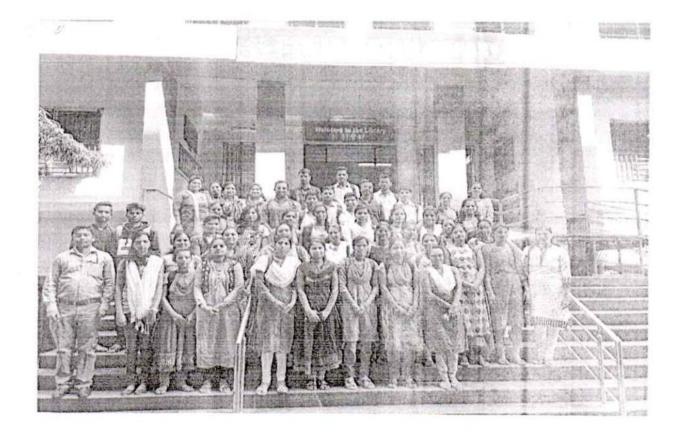

Dear Sir,

We are very much thankful to you for inviting us and to deliver seminar "FREE HANDS-ON TRAINING SEMINAR SESSION" for our M.Sc. Chemistry Students in your institute on dated 18th May, 2022. The event was really wonderful and all the students are appreciated for these. Once again, we appreciate for your cooperation and expecting the same intimacy and guidance in feature.