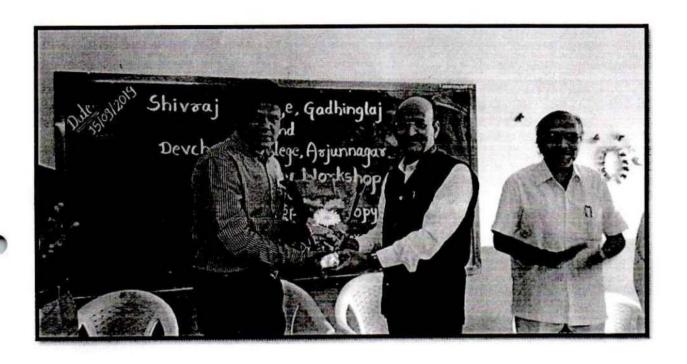

# PHARMACEUTICAL AND CHEMICAL ANALYTICAL TRAINING INSTITUTE. **GADHINGLAJ**

Join us in our One day

Only For B.Sc & M.Sc **Students** 

FREE HANDS-ON TRAINING SEMINAR SESSION

XPERIENCE )

DEVELOPMENT

Also Learn tips on how choose your

How to Crack the interview.

Date: 13.05.2022 to 25.05.2022

Venus: Latkar Galli, Above Hindustan Papers, Near Poonam Glass & Gifts. Tal: Gadhinglaj, Dist: Kolhapur

INVITED BY

MR. RUPESH GAWADE-PATIL (8308649138,8668809244)

# **Chemistry Department**

Shivraj College, Gadhinglaj Chandgad

Subject: Invitation Letter for FREE HANDS-ON TRAINING SEMINAR SESSION.

Dear Sir/Madam,

We are pleased to invite you to our seminar "FREE HANDS-ON

#### TRAINING SEMINAR SESSION"

which will be held on 13.05.20222 to 25.05.2022 at the premises of Latkar Galli, Above Hindustan Papers, Near Poonam Glass & Gifts. Tal: Gadhinglaj, Dist: Kolhapur

The event will include Basic knowledge of Instruments in the industry such as HPLC, UV/visible Spectrophotometer, Karl Fischer Titrator, Dissolution Test Apparatus, Disintegration Test apparatus, PH METER, Conductivity Meter, Automatic Melting Point Apparatus, Ultrasonic, Hardness Tester, Analytical Balance.

Dear Sir,

We are very much thankful to you for inviting us and to deliver seminar "FREE HANDS-ON TRAINING SEMINAR SESSION" for our M.Sc. Chemistry Students in your institute on dated 18th May, 2022. The event was really wonderful and all the students are appreciated for these. Once again, we appreciate for your cooperation and expecting the same intimacy and guidance in feature.