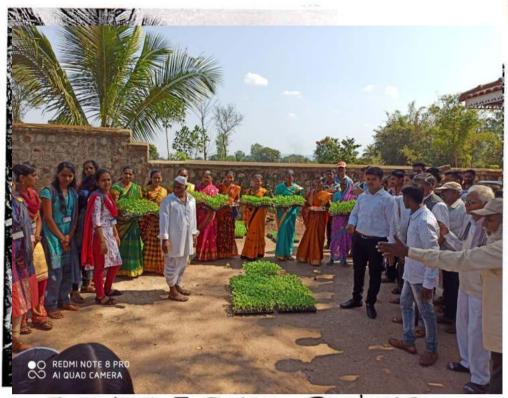

Kadam Science College,
Gadhinglaj (Dist, Kolhapur)

# SHIVRAJ COLLEGE OF ARTS, COMMERCE & D. S. KADAM SCIENCE COLLEGE, GADHINGLAJ

Date:- 17/12/2021

Department of Botany

# FIELD VISIT TO ORGANIC FARMING

| Sr. No. | Name of student      |
|---------|----------------------|
| 1.      | Khavre Pooja V.      |
| 2.      | Kulkarni Yogita V.   |
| 3.      | Shinde Swati A.      |
| 4.      | Kumbhar Nita Y.      |
| 5.      | Mudhole Tejaswini B. |
| 6.      | Mangutte Asmita Anil |
| 7.      | Patil Prajakta A.    |
| 8.      | Khot Saurav J.       |
| 9.      | Jadhav Sujit S.      |
| 10.     | Biranje Amol A.      |
| S4-66   | Prof. Sartape J. V.  |
| Staff   | Mr. Patil Sanket. S. |

Dud

HEAD
Department of Botany
Shivraj College of Arts, Commerce and
D.S.Kadam Science, Gadt Inglai





collecting seedlings of Chilli for



Students and formers
going towards field for
cutivation of Chilli



HEAD
Department of Botany
Shivraj College of Arts, Commerce and
D.S.Kadam Science, Gadt inclai





K.V.R. s.s.s and Students going to field



prof. Sushant More giving information about organic-farming

Don't

HEAD
Department of Botany
Shivraj College of Arts, Commerce and
D.S.Kadam Science, Gadhinglai



Student and farmers from Linapur village participated in orgnic farming activity



Students of Shivray college cutivating chilli seedkings

HEAD
Department of Botany
Shivraj College of Arts, Commerce and
D.S.Kadam Science, Gedbinglai



prof. k.v. kurade sharing his views regarding organic farming



the seallings of chilli

Dung

HEAD
Department of Botany
Shivraj College of Art