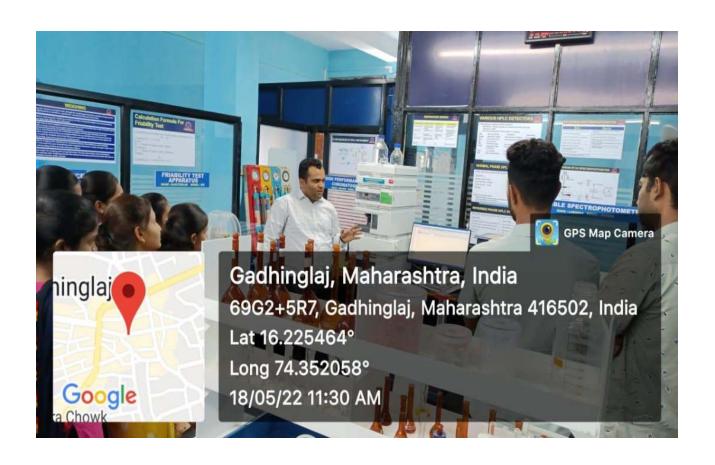

# PHARMACEUTICAL AND CHEMICAL ANALYTICAL TRAINING INSTITUTE. **GADHINGLAJ**

Join us in our One day

Only For B.Sc & M.Sc **Students** 

FREE HANDS-ON TRAINING SEMINAR SESSION

XPERIENCE )

DEVELOPMENT

Also Learn tips on how choose your

How to Crack the interview.

Date: 13.05.2022 to 25.05.2022

Venus: Latkar Galli, Above Hindustan Papers, Near Poonam Glass & Gifts. Tal: Gadhinglaj, Dist: Kolhapur

INVITED BY

MR. RUPESH GAWADE-PATIL (8308649138,8668809244)

#### TRAINING SEMINAR SESSION"

which will be held on 13.05.20222 to 25.05.2022 at the premises of Latkar Galli, Above Hindustan Papers, Near Poonam Glass & Gifts. Tal: Gadhinglaj, Dist: Kolhapur

The event will include Basic knowledge of Instruments in the industry such as HPLC, UV/visible Spectrophotometer, Karl Fischer Titrator, Dissolution Test Apparatus, Disintegration Test apparatus, PH METER, Conductivity Meter, Automatic Melting Point Apparatus, Ultrasonic, Hardness Tester, Analytical Balance.

Dear Sir,

We are very much thankful to you for inviting us and to deliver seminar "FREE HANDS-ON TRAINING SEMINAR SESSION" for our M.Sc. Chemistry Students in your institute on dated 18th May, 2022. The event was really wonderful and all the students are appreciated for these. Once again, we appreciate for your cooperation and expecting the same intimacy and guidance in feature.