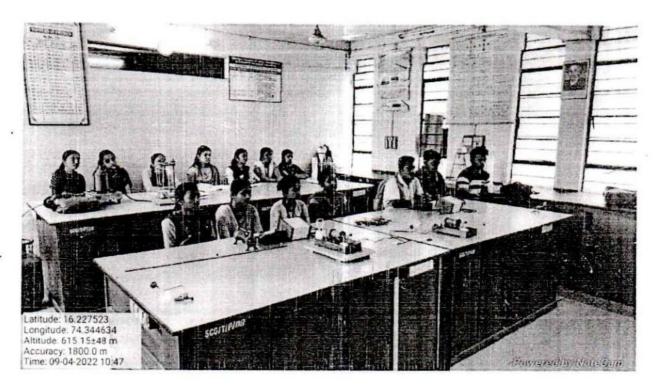

# **Notice**

All the students of B.Sc.III year are here by informed that, Guest lecture on the topic "Symmetry Elements in a Cube / Introduction – Solid State Physics" is arranged on 09/04/2022 at 11.30 a.m.

•Venue: Department of Physics

Head of Department (Prof. Dr .S .M .Kadam ) Principal (Prof. Dr .S .M .Kadam)

Principal
Shivraj College of Arts, Commerce
& D.S. Kadam Science College,
Gadhinglaj.(Dist. Kolhapur)

# SYMMETRY ELEMENTS IN A CUBE/ INTRODUCTION-SOLID STATE PHYSICS

Date: - 09/04/2022

TIME:-11.30 a.m.

**VENUE: -Physics Department** 

> INTRODUCTION

: Mr. G. S. Patil

Subject

: Symmetry elements in a cube

> Organized by

: Department of Physics

> Faculty

: 1) Dr. V. S. Sawant

: 2) Mr. R. R. Kumbhar

: 3) Mr. P. T. Takale

: 41 Mr. G. S. Patil

: 5) Miss. R. T. Rajaram

: 6) Miss. T. P. Shinde

Yashwantcao Chavan Colleges dollado. mado 3 दुर्गाता 4. Polagas. य्यावत । Sawant. 312119 याटील नाराय01 यंकपाक का दंबरी वष रिलि कदम वसवाजी 10) संज्ञ 10 12) 19) 14) (5) Dovolkar 16) भूतार स्टार गेगावली कर्मण जयासेग Truptalil Shivraj College of Axs, Commerce, & D.S.Kadam Science College, Gadhinglaj.(Dist. Kolhapur)