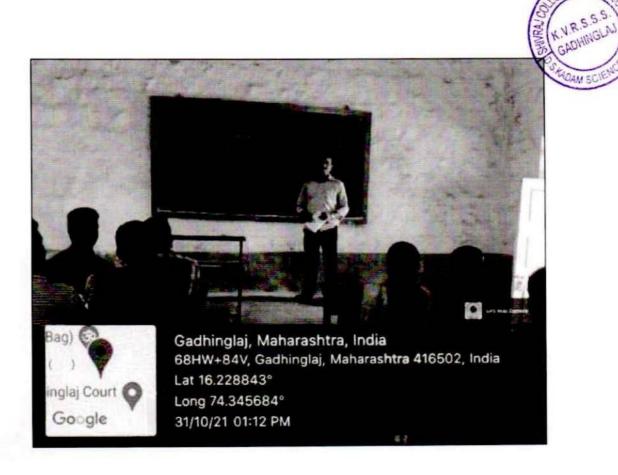

ul lecture on "Reaction Mechanism: Structure and Reactivity" held on 31st October, 2021. All the students have highly appreciated your lecture and also enlighten by the same. This guest lecture is a part of MoU between the institutions (Shivraj College of Arts, Commerce and D. S. Kadam Science College, Gadhinglaj and Devchand College, Arjunnagar) under the faculty exchange program as mentioned in the MoU signed on 25th July, 2018.

Once again, we appreciate for your cooperation and expecting your support and guidance in the feature.

Thanking you.

Yours Sincerely,

& D.S.Kadam Science College, Gadhinglaj.(Dist. Kolhapur)

Shivraj College of Arts Commerce Shivers College of Arts, Control Co & D.3 Madam Science College, CADHINBLAJ (DICLI olh zour)

### GUEST LECTURE OF Dr. SANDIP K. PATIL





Phone: Office: 08338-220112. Website: www.devchandcollege.org Principal Cell: 9901573365

email: devchand\_college@rediffmail.com

principal@devchandcollege.org

Govt. App. Notification (AFF) Dt. 7-11-1969

Jr. College - HSC -1076/419XX-XII Dt. 6th May 1976

Principal:

Dr. P. M. Herekar M. Com. M. Phil Ph. D.

Janata Shikshan Mandal's

(Jain Religious Minority Institution) Arjun Nagar, Tal. Kagal, Dist. Kolhapur, Near NIPANI, PIN - 591237 (Affiliated to Shivaji University) 'A' Grade Accredited by NAAC (3rd Cyle)

Jr. Code - 23.07.001

M.C.V.C. Code - 23.07.901

U-Dise No. - 27340806306

Ref. No.: 2021/50/che/mgc.

K.V.R.S.S.S GADHINGLAL

Date: 15 04 | 2021

Dr. Pravin Dongare

Assistant Professor.

Department of Chemistry

Shivesi College, Gadhinglaj.

Sub:-Regarding Guest lecture

De