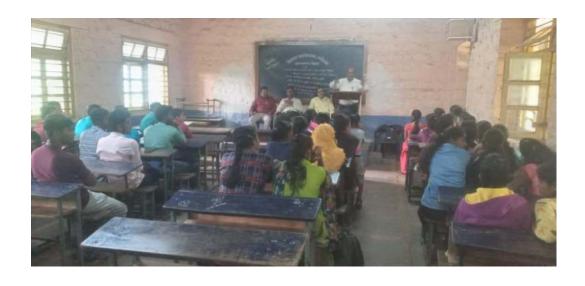

# **Notice**

All the students of B.Sc.III year are here by informed that, Guest lecture on the topic "Symmetry Elements in a Cube / Introduction – Solid State Physics" is arranged on 09/04/2022 at 11.30 a.m.

•Venue: Department of Physics

Head of Department (Prof. Dr .S .M .Kadam ) Principal (Prof. Dr .S .M .Kadam)

Principal
Shivraj College of Arts, Commerce
& D.S. Kadam Science College,
Gadhinglaj.(Dist. Kolhapur)