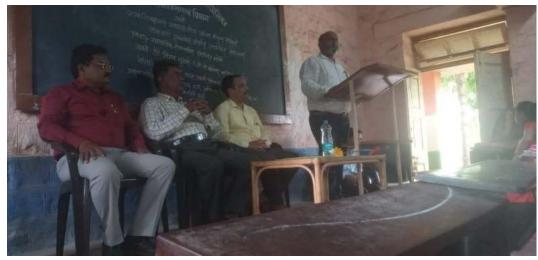

# **Notice**

All the students of B.Sc.III year are here by informed that, Guest lecture on the topic "Symmetry Elements in a Cube / Introduction – Solid State Physics" is arranged on 09/04/2022 at 11.30 a.m.

•Venue: Department of Physics

Head of Department (Prof. Dr .S .M .Kadam ) Principal (Prof. Dr .S .M .Kadam)

Principal
Shivraj College of Arts, Commerce
& D.S. Kadam Science College,
Gadhinglaj.(Dist. Kolhapur)