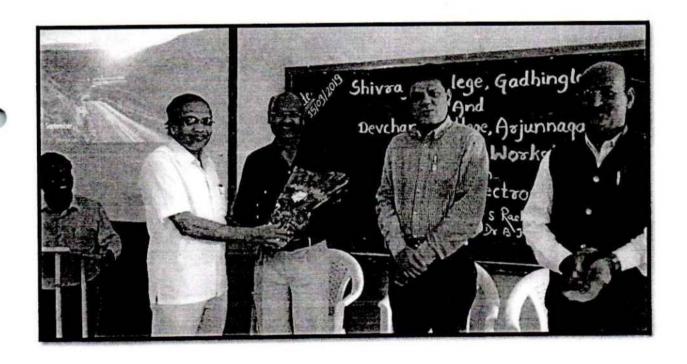

# PHARMACEUTICAL AND CHEMICAL ANALYTICAL TRAINING INSTITUTE. **GADHINGLAJ**

Join us in our One day

Only For B.Sc & M.Sc **Students** 

FREE HANDS-ON TRAINING SEMINAR SESSION

XPERIENCE )

DEVELOPMENT

Also Learn tips on how choose your

How to Crack the interview.

Date: 13.05.2022 to 25.05.2022

Venus: Latkar Galli, Above Hindustan Papers, Near Poonam Glass & Gifts. Tal: Gadhinglaj, Dist: Kolhapur

INVITED BY

MR. RUPESH GAWADE-PATIL (8308649138,8668809244)

# **Chemistry Department**

Shivraj College, Gadhinglaj Chandgad

Subject: Invitation Letter for FREE HANDS-ON TRAINING SEMINAR SESSION.

Dear Sir/Madam,

We are pleased to invite you to our seminar "FREE HANDS-ON

#### TRAINING SEMINAR SESSION"

which will be held on 13.05.20222 to 25.05.2022 at the premises of Latkar Galli, Above Hindustan Papers, Near Poonam Glass & Gifts. Tal: Gadhinglaj, Dist: Kolhapur

The event will include Basic knowledge of Instruments in the industry such as HPLC, UV/visible Spectrophotometer, Karl Fischer Titrator, Dissolution Test Apparatus, Disintegration Test apparatus, PH METER, Conductivity Meter, Automatic Melting Point Apparatus, Ultrasonic, Hardness Tester, Analytical Balance.

Dear Sir,

We are very much thankful to you for inviting us and to deliver seminar "FREE HANDS-ON TRAINING SEMINAR SESSION" for our M.Sc. Chemistry Students in your institute on dated 18th May, 2022. The event was really wonderful and all the students are appreciated for these. Once again, we appreciate for your cooperation and expecting the same intimacy and guidance in feature.