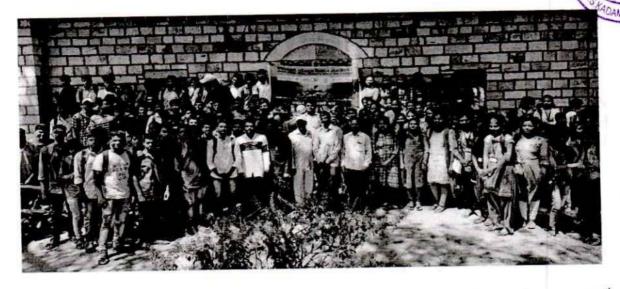

# Collaboration/Linkages for Faculty-Students Exchange Programs

This is the Faculty-Students Exchange is made between Department of Sociology, Tukaram Krishanaji Kolekar Arts and Commerce College, Nesari, Tal. Gadhinglaj, and Department of Sociology, Shivraj College of Arts, Commerce & D.S. Kadam Science College, Gadhinglaj, for the period of Five years ( Academic year 2021-22 to 2025-26). The purpose of this Faculty -Student Exchange agreement is to promote and strengthen the mutual co-operation for the development and the quality enhancement of both the institutions in the context of following activities: