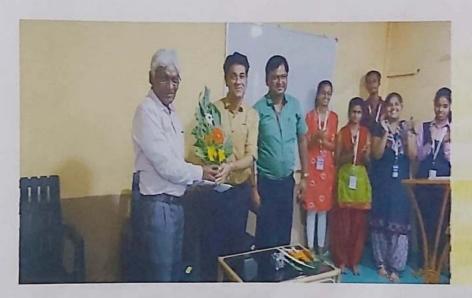

Dear Sir,

We are very much thankful to you for inviting us and to deliver seminar "FREE HANDS-ON TRAINING SEMINAR SESSION" for our M.Sc. Chemistry Students in your institute on dated 18th May, 2022. The event was really wonderful and all the students are appreciated for these. Once again, we appreciate for your cooperation and expecting the same intimacy and guidance in feature.