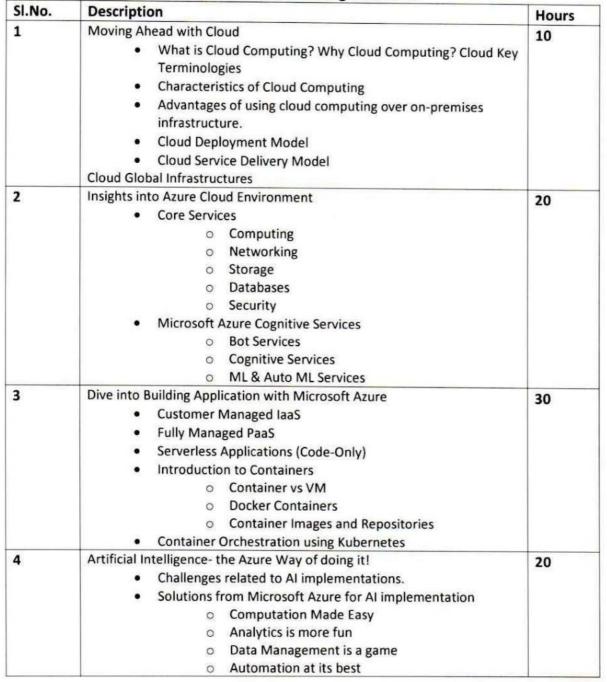

# 2. Cloud Computing

**Duration: 80 Hours** 

- 1. Moving Ahead with Cloud
- 2. Insights into Azure Cloud Environment
- 3. Dive into Building Application with Microsoft Azure
- 4. Artificial Intelligence- the Azure Way of doing it!

#### Course outline:

Students will be given e-handbook for the content given below: