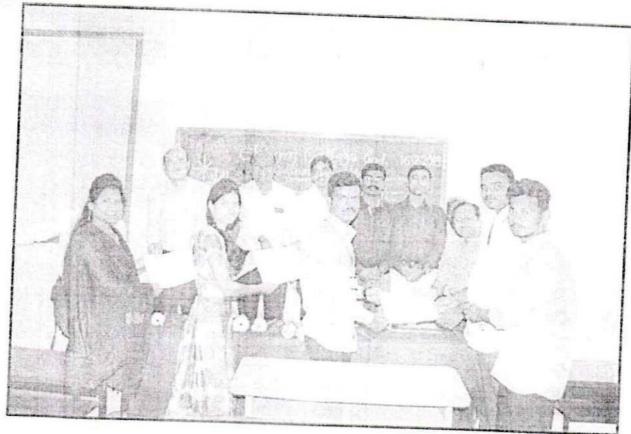

Dear Sir,

We are very much thankful to you for inviting us and to deliver seminar "FREE HANDS-ON TRAINING SEMINAR SESSION" for our M.Sc. Chemistry Students in your institute on dated 18th May, 2022. The event was really wonderful and all the students are appreciated for these. Once again, we appreciate for your cooperation and expecting the same intimacy and guidance in feature.