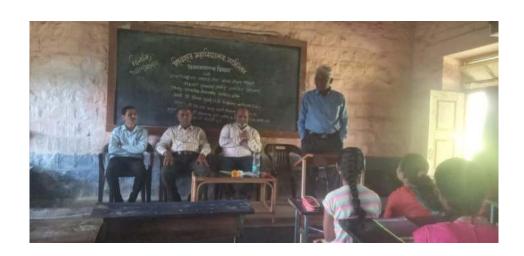

# **Notice**

All the students of B.Sc.III year are here by informed that, Guest lecture on the topic "Symmetry Elements in a Cube / Introduction – Solid State Physics" is arranged on 09/04/2022 at 11.30 a.m.

•Venue: Department of Physics

Head of Department (Prof. Dr .S .M .Kadam ) Principal (Prof. Dr .S .M .Kadam)

Principal
Shivraj College of Arts, Commerce
& D.S. Kadam Science College,
Gadhinglaj.(Dist. Kolhapur)