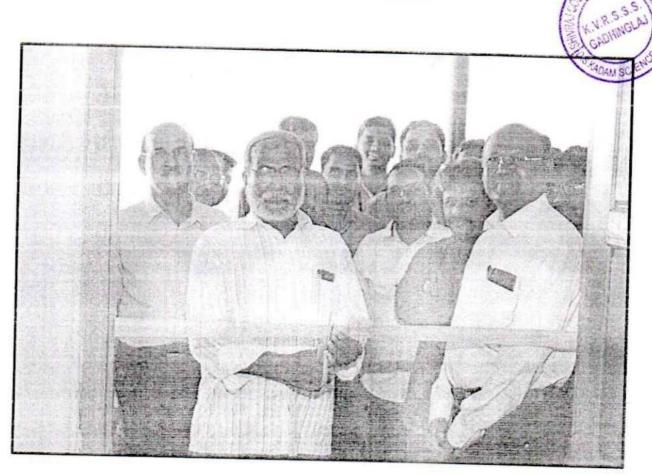

# **Notice**

All the students of B.Sc.III year are here by informed that, Guest lecture on the topic "Symmetry Elements in a Cube / Introduction – Solid State Physics" is arranged on 09/04/2022 at 11.30 a.m.

•Venue: Department of Physics

Head of Department (Prof. Dr .S .M .Kadam ) Principal (Prof. Dr .S .M .Kadam)

Principal
Shivraj College of Arts, Commerce
& D.S. Kadam Science College,
Gadhinglaj.(Dist. Kolhapur)

Respected Sir.

It is my great pleasure to invite you that as per telephonic talk, we have arranged your lecture under MOU/LINKAGE on "Introduction- Solid state Physics" Saturday, on dated 09th April, 2022 at 11.30 a.m. for B. Sc. III students ( Home & YC College, Halkarni)

Kindly please accept our invitation and guide our students.

Thanking you,

Prof. Dr. S. M. Kadam

(HOD Physics Department)

Prof. Dr. S. M

(Principal)

Shivraj College of Ar & D.S. Kadam Science College, Gadhinglaj.(Dist. Kolhapur)

# GUEST LECTURE IN COLLBRATICON WITH SHIVRAJ COLLEGE OF ARTS, COMMERCE & D. S. KADAM SCIENCE COLLEGE AND YASHWANTRAO CHAVAN COLLEGE, HALKARNI

# SYMMETRY ELEMENTS IN A CUBE/ INTRODUCTION-SOLID STATE PHYSICS

Date: - 09/04/2022

TIME:-11.30 a.m.

**VENUE: -Physics Department** 

> INTRODUCTION

: Mr. G. S. Patil

Subject

: Symmetry elements in a cube

Resource Person

: Prin. Dr. S. M. KADAM Shivraj College, Gadhinglaj

> Subject

: Introduction-Solid state Physics

Resource Person

: Dr. A. R. Ghorpade HOD, YC College, Halkarni

Vote of thanks

: Dr. V. S. Sawant

> Organized by

: Department of Physics

> Faculty

: 1) Dr. V. S. Sawant

: 2) Mr. R. R. Kumbhar

: 3) Mr. P. T. Takale

: 41 Mr. G. S. Patil

: 5) Miss. R. T. Rajaram