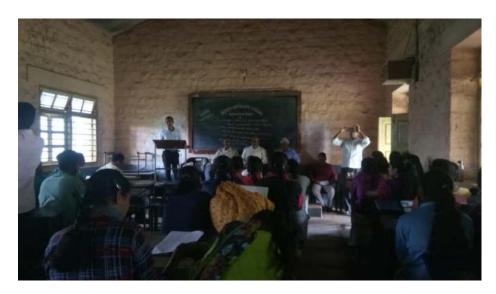

# **Notice**

All the students of B.Sc.III year are here by informed that, Guest lecture on the topic "Symmetry Elements in a Cube / Introduction – Solid State Physics" is arranged on 09/04/2022 at 11.30 a.m.

•Venue: Department of Physics

Head of Department (Prof. Dr .S .M .Kadam ) Principal (Prof. Dr .S .M .Kadam)

Principal
Shivraj College of Arts, Commerce
& D.S. Kadam Science College,
Gadhinglaj.(Dist. Kolhapur)

# SYMMETRY ELEMENTS IN A CUBE/ INTRODUCTION-SOLID STATE PHYSICS

Date: - 09/04/2022

TIME:-11.30 a.m.

**VENUE: -Physics Department** 

> INTRODUCTION

: Mr. G. S. Patil

Subject

: Symmetry elements in a cube

Resource Person

: Prin. Dr. S. M. KADAM Shivraj College, Gadhinglaj

> Subject

: Introduction-Solid state Physics

Resource Person

: Dr. A. R. Ghorpade HOD, YC College, Halkarni

Vote of thanks

: Dr. V. S. Sawant

> Organized by

: Department of Physics

> Faculty

: 1) Dr. V. S. Sawant

: 2) Mr. R. R. Kumbhar

: 3) Mr. P. T. Takale

: 41 Mr. G. S. Patil

: 5) Miss. R. T. Rajaram