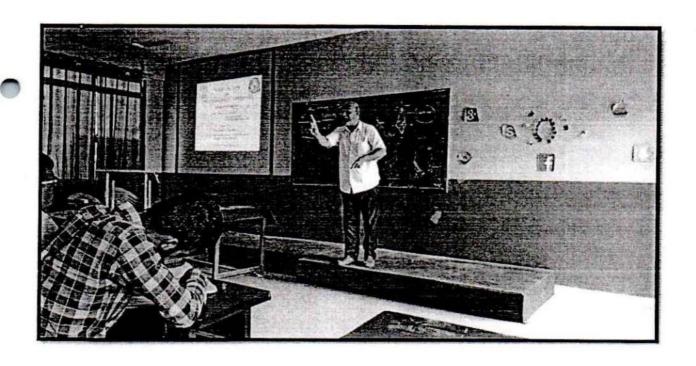

# **Notice**

All the students of B.Sc.III year are here by informed that, Guest lecture on the topic "Symmetry Elements in a Cube / Introduction – Solid State Physics" is arranged on 09/04/2022 at 11.30 a.m.

•Venue: Department of Physics

Head of Department (Prof. Dr .S .M .Kadam ) Principal (Prof. Dr .S .M .Kadam)

Principal
Shivraj College of Arts, Commerce
& D.S. Kadam Science College,
Gadhinglaj.(Dist. Kolhapur)