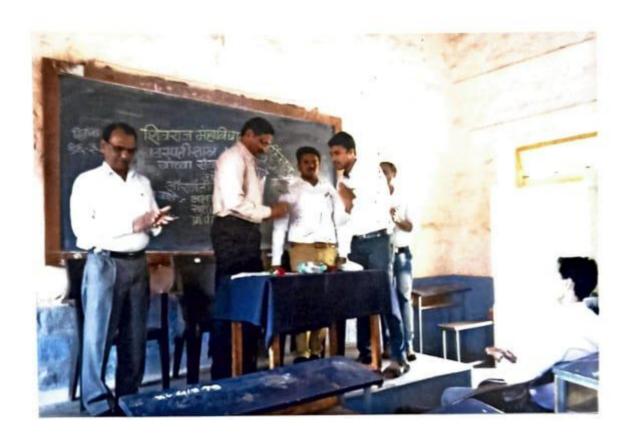

# **Notice**

All the students of B.Sc.III year are here by informed that, Guest lecture on the topic "Symmetry Elements in a Cube / Introduction – Solid State Physics" is arranged on 09/04/2022 at 11.30 a.m.

•Venue: Department of Physics

Head of Department (Prof. Dr .S .M .Kadam ) Principal (Prof. Dr .S .M .Kadam)

Principal
Shivraj College of Arts, Commerce
& D.S. Kadam Science College,
Gadhinglaj.(Dist. Kolhapur)