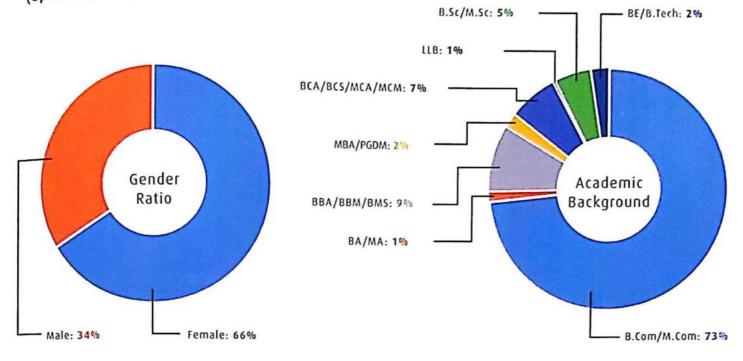

# TechSaksham Program

Brief about the project

Women constitute about 48.1% of the total population of the country. Per All India Survey on Higher Education Report 2018-19, the number of female enrolments in higher education for every 100 male students have increased from 84 in 2014-15 to 95 in 2018-19. Despite increased enrolments in the higher education and over 46% employability, participation of women in workforce – specifically in IR 4.0 job roles – has been low. As per World Economic Forum Gender Gap report 2020, only 17% of current workforce in Cloud Computing is composed of female, the numbers for Al and engineering in general stands at 24% and 20% respectively highlighting the large gender gap prevalent in Indian Industry.

# TECHSAKSHAMPROGRAM

Enabling and empowering women learners for technology careers

Huge gender gap in technology workforce

Women constitute roughly half the total population of the country. As per All India Survey on Higher Education 2018-19 report published by the Ministry of Education, Government of India, the rate female enrollees to male enrollees increased from 84% in 2014-15 to 95% in 2018-19. Employability is ranked at 46%. Despite this, participation of women in the workforce – specifically in roles related to the 4th Industrial Revolution - has remained low. According to the World Economic Forum's Gender Gap report 2020, only 17% of current workforce in Cloud Computing is female. For Artificial Intelligence, this stands at only 24%. For engineering in general it is just 20%.