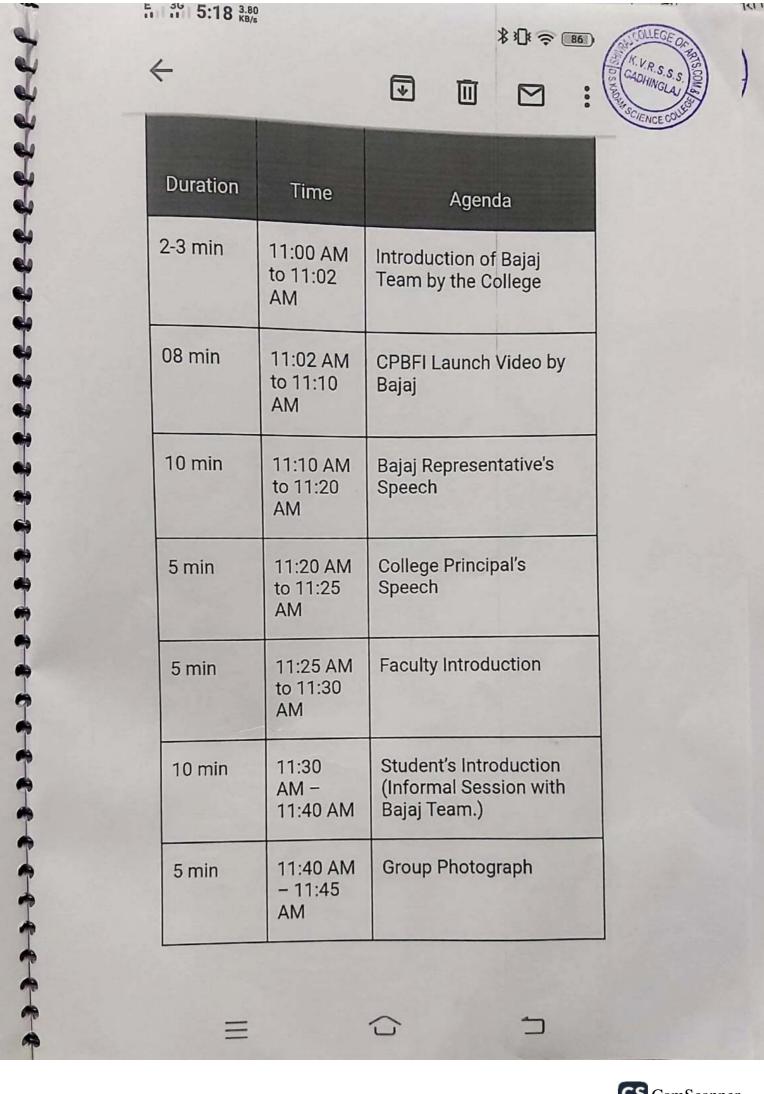

# PHARMACEUTICAL AND CHEMICAL ANALYTICAL TRAINING INSTITUTE. **GADHINGLAJ**

Join us in our One day

Only For B.Sc & M.Sc **Students** 

FREE HANDS-ON TRAINING SEMINAR SESSION

XPERIENCE )

DEVELOPMENT

Also Learn tips on how choose your

How to Crack the interview.

Date: 13.05.2022 to 25.05.2022

Venus: Latkar Galli, Above Hindustan Papers, Near Poonam Glass & Gifts. Tal: Gadhinglaj, Dist: Kolhapur

INVITED BY

MR. RUPESH GAWADE-PATIL (8308649138,8668809244)

( NOTE : All students will receive ISO certificate after training)

# PHARMACEUTICAL AND CHEMICAL ANALYTICAL TRAINING INSTITUTE. GADHINGLAJ

Latkar Galli, Above Hindustan Papers, Near Poonam Glass & Gifts.

Tal: Gadhinglaj, Dist: Kolhapur

Invitation Letter Date: 14.05.2022

From,

Mr.Rupesh V Gawade-Patil Pharmaceutical & Chemical Analytical Trainig Institute Gadhinglaj.

To

# **Chemistry Department**

Shivraj College, Gadhinglaj Chandgad

Subject: Invitation Letter for FREE HANDS-ON TRAINING SEMINAR SESSION.

Dear Sir/Madam,

We are pleased to invite you to our seminar "FREE HANDS-ON

#### TRAINING SEMINAR SESSION"

which will be held on 13.05.20222 to 25.05.2022 at the premises of Latkar Galli, Above Hindustan Papers, Near Poonam Glass & Gifts. Tal: Gadhinglaj, Dist: Kolhapur

The event will include Basic knowledge of Instruments in the industry such as HPLC, UV/visible Spectrophotometer, Karl Fischer Titrator, Dissolution Test Apparatus, Disintegration Test apparatus, PH METER, Conductivity Meter, Automatic Melting Point Apparatus, Ultrasonic, Hardness Tester, Analytical Balance.

Also Learn tips on how choose your career &

How to Crack the interview.

All students will receive ISO certificate after training.

This is going to be a very important and useful training for chemistry students.

So, Please Confirm your Date.

Thanks

SIGNATURED SECOND

Mr.Rupesh V Gawade-Patil Pharmaceutical & Chemical Analytical Trainig Institute Gadhinglaj.

(8308649138,8668809244)

"K.V.R. Shinde Shikshan Sanstha's"