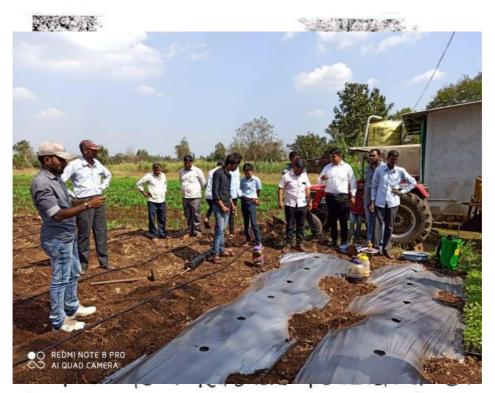

Sr. No. | Name of student      |
|---------|----------------------|
| 1.      | Khavre Pooja V.      |
| 2.      | Kulkarni Yogita V.   |
| 3.      | Shinde Swati A.      |
| 4.      | Kumbhar Nita Y.      |
| 5.      | Mudhole Tejaswini B. |
| 6.      | Mangutte Asmita Anil |
| 7.      | Patil Prajakta A.    |
| 8.      | Khot Saurav J.       |
| 9.      | Jadhav Sujit S.      |
| 10.     | Biranje Amol A.      |
| S4-66   | Prof. Sartape J. V.  |
| Staff   | Mr. Patil Sanket. S. |

Dud

HEAD
Department of Botany
Shivraj College of Arts, Commerce and
D.S.Kadam Science, Gadt Inglai





collecting seedlings of Chilli for



Students and formers
going towards field for
cutivation of Chilli



HEAD
Department of Botany
Shivraj College of Arts, Commerce and
D.S.Kadam Science, Gadt inclai





K.V.R. s.s.s and Students going to field



prof. Sushant More giving information about organic-farming

Don't

HEAD
Department of Botany
Shivraj College of Arts, Commerce and
D.S.Kadam Science, Gadhinglai



Student and farmers from Linapur village participated in orgnic farming activity



Students of Shivray college cutivating chilli seedkings

HEAD
Department of Botany
Shivraj College of Arts, Commerce and
D.S.Kadam Science, Gedbinglai



prof. k.v. kurade sharing his views regarding organic farming



the seallings of chilli

Dung

HEAD
Department of Botany
Shivraj College of Arts, Commerce and
D.S.Kadam Science, Gadhington





seedlings of chilli



Students participated in cultivation of chilliseedlings

Donot

HEAD
Department of Botany
Shivraj College of Arts, Commerce and
D.S.K