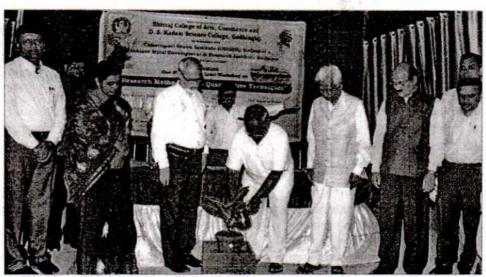

अध्यक्ष प्रा. किसनराव कराडे होते.

या कार्यशाळेचे उद्घाटन सामाजिक कार्यकर्ते बाबुराव गुरबे यांच्या हस्ते कुंडीतील रोपाला पाणी घालून करण्यात आले. स्वागत प्र-प्राचार्य डॉ. बी. जे. देसाई यांनी केले. प्रास्ताविक डॉ. महेश चौगले यांनी केले पाहण्यांचा परिचय पदव्युत्तर विभाग प्रमुख डॉ.सुधीर मुंज यांनी करून दिला यावेळी उदघाटक बाब्राव गुरबे यांनी, आजच्या विद्यार्थ्यांनी बदलत्या व नव्याने येत असलेल्या शिक्षणाचा स्वीकार करून आपल्या यशाची वाटचाल गतीमान करा. पण जे शिक्षण घेतले ते समाजासाठी देण्याचा प्रयत्न होणे आवश्यक आहे. आज माणसातील नाती-गोती जपणे दुरापास्त होत आहे. आज थोरामोठ्यांचा आदर, आई-वडिलांनी घेतलेल्या कष्टाची पारख ठेवली जात नाही, अशी खंत त्यांनी व्यक्त केली विद्यार्थ्यांनी या कार्यशाळेचा लाम घ्यावा व समाजासाठी योगदान देण्याचा प्रयत्न केला पाहिजे. असे त्यांनी सांगितले. यावेळी संस्थेचे अध्यक्ष



गडहिंग्लज : शिवराज महाविद्यालयात पार पडलेल्या एकदिवसीय कार्यशाळेचे उद्घाटन रोपाला पाणी घालून करताना बाबुराव गुरबे, शेजारी प्रा. किसनराव कुराडे, प्र. प्राचार्य बी. जे. देसाई यांच्यासह इतर.

प्रा. किसनराव कुराडे यांनी आपल्या अध्यक्षीय भाषणातून, विद्यार्थ्यांना शोध आणि संशोधनाचे ज्ञान मिळावे यासाठी ही कार्यशाळा आयोजित करण्यात आल्याचे सांगून पुढच्या पिढीला जे आवश्यक आहे ते दिले जात आहे हे नक्कीच अभिमानास्पद असल्याचे त्यांनी स्पष्ट केले. सायवरचे प्राचार्य डॉ. आर. व्ही. कुलकर्णी, अभिनव ग्रामीण विकास व संशोधनचे सुशांत मोरे यांनीही विदयार्थ्यांना मार्गदर्शन केले. याप्रसंगी कर्मवीर अध्यापक च्या

प्राचार्या सौ. बिनादेवी कुराडे, संचालक अंड. दिग्विजय कुराडे यांच्यासह अन्य मान्यवर उपस्थित होते. सूत्रसंचांलन प्रा. आकृती कुराडे, प्रा. तानाजी चौगुले, कृतिका चौगुले, साशी देसाई यांनी केले. चार सत्रात संपन