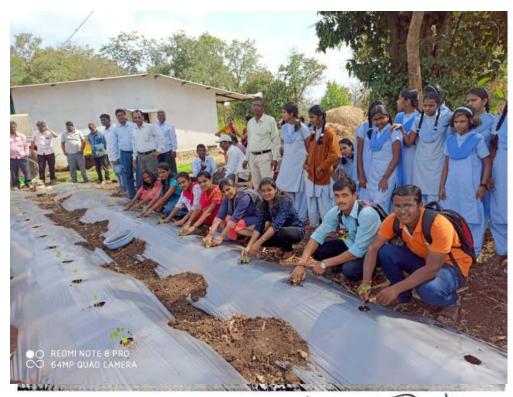

ds field for
cutivation of Chilli



HEAD
Department of Botany
Shivraj College of Arts, Commerce and
D.S.Kadam Science, Gadt inclai





K.V.R. s.s.s and Students going to field



prof. Sushant More giving information about organic-farming

Don't

HEAD
Department of Botany
Shivraj College of Arts, Commerce and
D.S.Kadam Science, Gadhinglai



Student and farmers from Linapur village participated in orgnic farming activity



Students of Shivray college cutivating chilli seedkings

HEAD
Department of Botany
Shivraj College of Arts, Commerce and
D.S.Kadam Science, Gedbinglai



prof. k.v. kurade sharing his views regarding organic farming



the seallings of chilli

Dung

HEAD
Department of Botany
Shivraj College of Arts, Commerce and
D.S.Kadam Science, Gadhington





seedlings of chilli



Students participated in cultivation of chilliseedlings

Donot

HEAD
Department of Botany
Shivraj College of Arts, Commerce and
D.S.Kadam Science, Gadhinglai



Mr. Sunket Patil cultivating



Prof. J. V. Sartape cultivating chilli seedlings.

HEAR

Department of Botany
Shivraj College of Arts, Commerce and
D.S.Kadam Science, Gadhinelaj

(.V.R.S.S.S



K.V.R. Shinde Shikshan Sanstha's

# Shivraj College of Arts, Commerce and D. S. Kadam Science College, Gadhinglaj.

416 502 (Dist. Kolhapur.) Website: www.shivraj.edu.in

31

E-mail: shivraj\_college@yahoo.com

Founder: Late R. S. alias Balasaheb Mane M.P.

KVRSS 3.

STD : (02327)

Office : 222078, 222307

Fax : 222078 Prin. (0) : 222333

(R): 223489

President

Hon. Prof. K. V. Kurade

M.A.,M.Phil.

Principal

Dr. S. M. Kadam

M.Sc., Ph.D