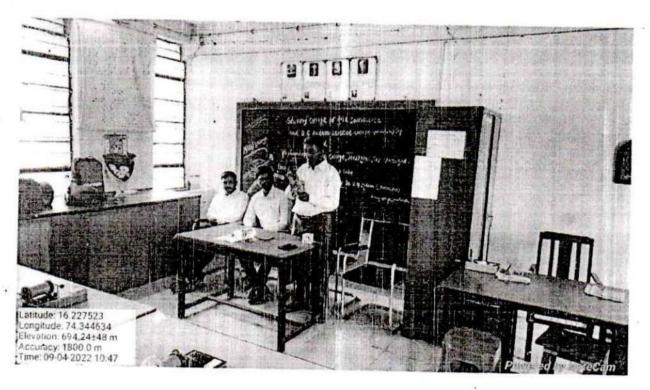

# **Notice**

All the students of B.Sc.III year are here by informed that, Guest lecture on the topic "Symmetry Elements in a Cube / Introduction – Solid State Physics" is arranged on 09/04/2022 at 11.30 a.m.

•Venue: Department of Physics

Head of Department (Prof. Dr .S .M .Kadam ) Principal (Prof. Dr .S .M .Kadam)

Principal
Shivraj College of Arts, Commerce
& D.S. Kadam Science College,
Gadhinglaj.(Dist. Kolhapur)

Respected Sir.

It is my great pleasure to invite you that as per telephonic talk, we have arranged your lecture under MOU/LINKAGE on "Introduction- Solid state Physics" Saturday, on dated 09th April, 2022 at 11.30 a.m. for B. Sc. III students ( Home & YC College, Halkarni)

Kindly please accept our invitation and guide our students.

Thanking you,

Prof. Dr. S. M. Kadam

(HOD Physics Department)

Prof. Dr. S. M

(Principal)

Shivraj College of Ar & D.S. Kadam Science College, Gadhinglaj.(Dist. Kolhapur)

# SYMMETRY ELEMENTS IN A CUBE/ INTRODUCTION-SOLID STATE PHYSICS

Date: - 09/04/2022

TIME:-11.30 a.m.

**VENUE: -Physics Department** 

> INTRODUCTION

: Mr. G. S. Patil

Subject

: Symmetry elements in a cube

Resource Person

: Prin. Dr. S. M. KADAM Shivraj College, Gadhinglaj

> Subject

: Introduction-Solid state Physics

Resource Person

: Dr. A. R. Ghorpade HOD, YC College, Halkarni

Vote of thanks

: Dr. V. S. Sawant

> Organized by

: Department of Physics

> Faculty

: 1) Dr. V. S. Sawant

: 2) Mr. R. R. Kumbhar

: 3) Mr. P. T. Takale

: 41 Mr. G. S. Patil

: 5) Miss. R. T. Rajaram