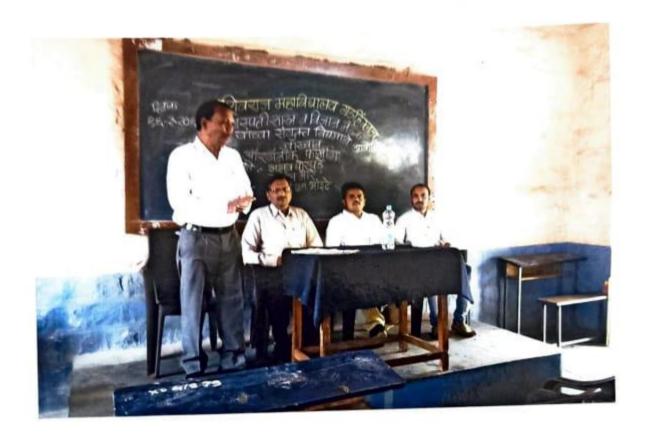

# **Notice**

All the students of B.Sc.III year are here by informed that, Guest lecture on the topic "Symmetry Elements in a Cube / Introduction – Solid State Physics" is arranged on 09/04/2022 at 11.30 a.m.

•Venue: Department of Physics

Head of Department (Prof. Dr .S .M .Kadam ) Principal (Prof. Dr .S .M .Kadam)

Principal
Shivraj College of Arts, Commerce
& D.S. Kadam Science College,
Gadhinglaj.(Dist. Kolhapur)