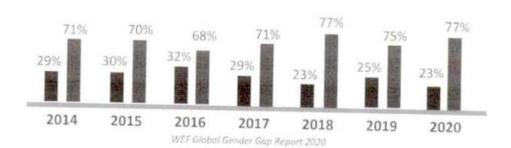

# TechSaksham Program

Brief about the project

Women constitute about 48.1% of the total population of the country. Per All India Survey on Higher Education Report 2018-19, the number of female enrolments in higher education for every 100 male students have increased from 84 in 2014-15 to 95 in 2018-19. Despite increased enrolments in the higher education and over 46% employability, participation of women in workforce – specifically in IR 4.0 job roles – has been low. As per World Economic Forum Gender Gap report 2020, only 17% of current workforce in Cloud Computing is composed of female, the numbers for Al and engineering in general stands at 24% and 20% respectively highlighting the large gender gap prevalent in Indian Industry.

# TECHSAKSHAMPROGRAM

Enabling and empowering women learners for technology careers

Huge gender gap in technology workforce

Women constitute roughly half the total population of the country. As per All India Survey on Higher Education 2018-19 report published by the Ministry of Education, Government of India, the rate female enrollees to male enrollees increased from 84% in 2014-15 to 95% in 2018-19. Employability is ranked at 46%. Despite this, participation of women in the workforce – specifically in roles related to the 4th Industrial Revolution - has remained low. According to the World Economic Forum's Gender Gap report 2020, only 17% of current workforce in Cloud Computing is female. For Artificial Intelligence, this stands at only 24%. For engineering in general it is just 20%.