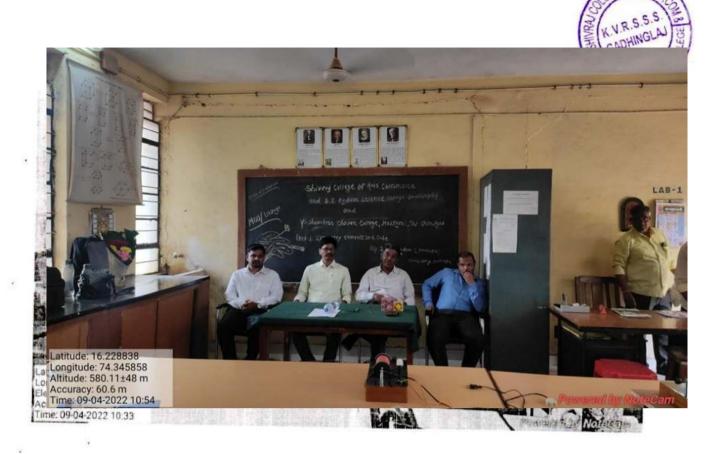

# **Notice**

All the students of B.Sc.III year are here by informed that, Guest lecture on the topic "Symmetry Elements in a Cube / Introduction – Solid State Physics" is arranged on 09/04/2022 at 11.30 a.m.

•Venue: Department of Physics

Head of Department (Prof. Dr .S .M .Kadam ) Principal (Prof. Dr .S .M .Kadam)

Principal
Shivraj College of Arts, Commerce
& D.S. Kadam Science College,
Gadhinglaj.(Dist. Kolhapur)

# GUEST LECTURE IN COLLBRATICON WITH SHIVRAJ COLLEGE OF ARTS, COMMERCE & D. S. KADAM SCIENCE COLLEGE AND YASHWANTRAO CHAVAN COLLEGE, HALKARNI

# SYMMETRY ELEMENTS IN A CUBE/ INTRODUCTION-SOLID STATE PHYSICS

Date: - 09/04/2022

TIME:-11.30 a.m.

**VENUE: -Physics Department** 

> INTRODUCTION

: Mr. G. S. Patil

Subject

: Symmetry elements in a cube

Resource Person

: Prin. Dr. S. M. KADAM Shivraj College, Gadhinglaj

> Subject

: Introduction-Solid state Physics

Resource Person

: Dr. A. R. Ghorpade HOD, YC College, Halkarni

Vote of thanks

: Dr. V. S. Sawant

> Organized by

: Department of Physics

> Faculty

: 1) Dr. V. S. Sawant

: 2) Mr. R. R. Kumbhar

: 3) Mr. P. T. Takale

: 41 Mr. G. S. Patil

: 5) Miss. R. T. Rajaram