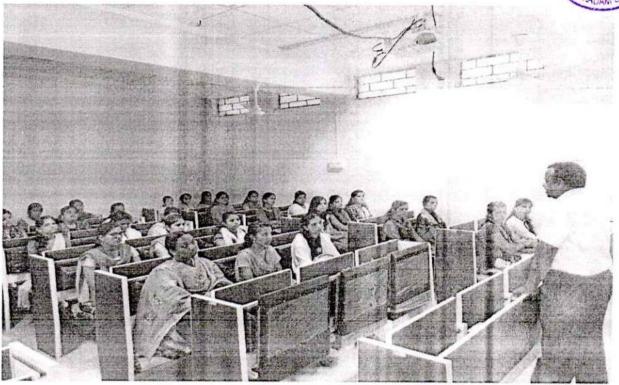

# **Notice**

All the students of B.Sc.III year are here by informed that, Guest lecture on the topic "Symmetry Elements in a Cube / Introduction – Solid State Physics" is arranged on 09/04/2022 at 11.30 a.m.

•Venue: Department of Physics

Head of Department (Prof. Dr .S .M .Kadam ) Principal (Prof. Dr .S .M .Kadam)

Principal
Shivraj College of Arts, Commerce
& D.S. Kadam Science College,
Gadhinglaj.(Dist. Kolhapur)

# GUEST LECTURE IN COLLBRATICON WITH SHIVRAJ COLLEGE OF ARTS, COMMERCE & D. S. KADAM SCIENCE COLLEGE AND YASHWANTRAO CHAVAN COLLEGE, HALKARNI

# SYMMETRY ELEMENTS IN A CUBE/ INTRODUCTION-SOLID STATE PHYSICS

Date: - 09/04/2022

TIME:-11.30 a.m.

**VENUE: -Physics Department** 

> INTRODUCTION

: Mr. G. S. Patil

Subject

: Symmetry elements in a cube

Resource Person

: Prin. Dr. S. M. KADAM Shivraj College, Gadhinglaj

> Subject

: Introduction-Solid state Physics

Resource Person

: Dr. A. R. Ghorpade HOD, YC College, Halkarni

Vote of thanks

: Dr. V. S. Sawant

> Organized by

: Department of Physics

> Faculty

: 1) Dr. V. S. Sawant

: 2) Mr. R. R. Kumbhar

: 3) Mr. P. T. Takale

: 41 Mr. G. S. Patil

: 5) Miss. R. T. Rajaram