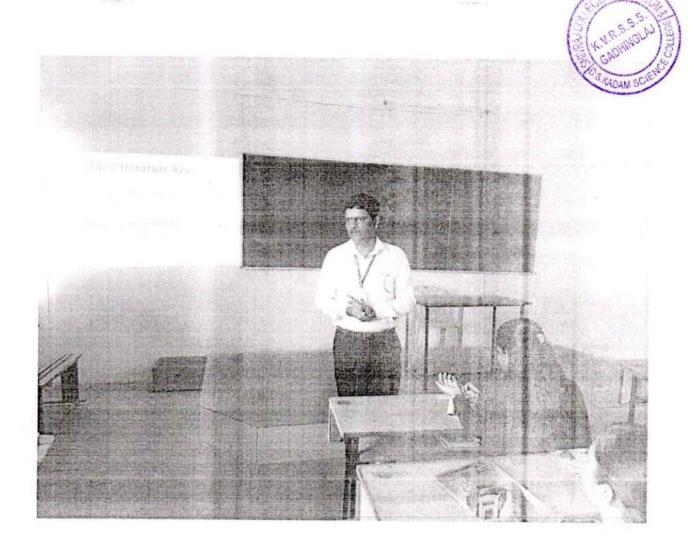

# **Notice**

All the students of B.Sc.III year are here by informed that, Guest lecture on the topic "Symmetry Elements in a Cube / Introduction – Solid State Physics" is arranged on 09/04/2022 at 11.30 a.m.

•Venue: Department of Physics

Head of Department (Prof. Dr .S .M .Kadam ) Principal (Prof. Dr .S .M .Kadam)

Principal
Shivraj College of Arts, Commerce
& D.S. Kadam Science College,
Gadhinglaj.(Dist. Kolhapur)