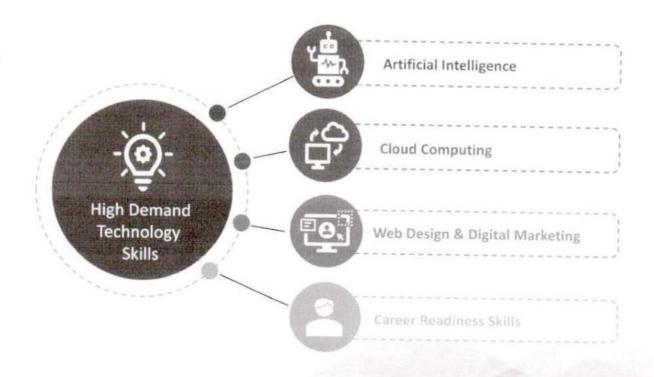

# Tech Saksham Program

Edunet Foundation, with sponsorship from Microsoft Corporation India Pvt. Ltd. And SAP India Pvt. Ltd., has launched the Tech Saksham Program, for enabling, empowering, and accelerating women learners, in the tertiary education system, from underserved communities and backgrounds towards technology careers. The program will upskill female learners in key high demand areas - Artificial Intelligence, Cloud Computing, Web Design & Digital Marketing and will create industry pathways by supporting them with jobs, internships and entrepreneurship opportunities