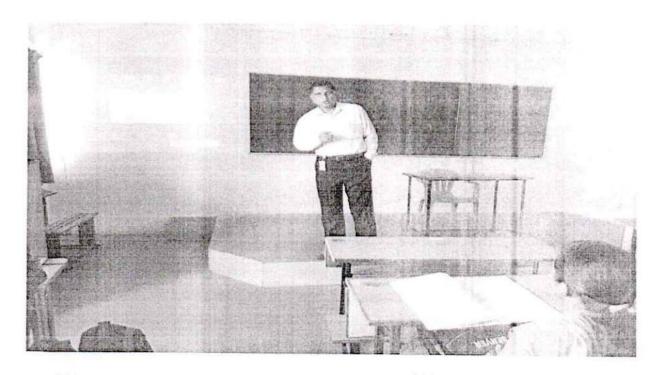

# **Notice**

All the students of B.Sc.III year are here by informed that, Guest lecture on the topic "Symmetry Elements in a Cube / Introduction – Solid State Physics" is arranged on 09/04/2022 at 11.30 a.m.

•Venue: Department of Physics

Head of Department (Prof. Dr .S .M .Kadam ) Principal (Prof. Dr .S .M .Kadam)

Principal
Shivraj College of Arts, Commerce
& D.S. Kadam Science College,
Gadhinglaj.(Dist. Kolhapur)