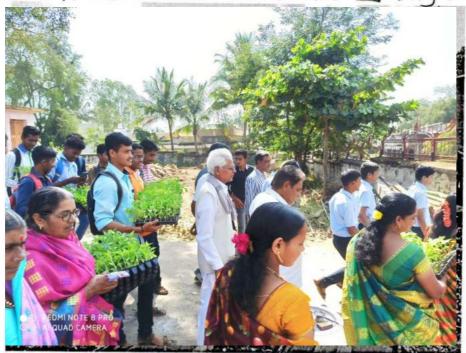

# Collaboration/Linkages for Faculty-Students Exchange Programs

This is the Faculty-Students Exchange is made between Department of Sociology, Tukaram Krishanaji Kolekar Arts and Commerce College, Nesari, Tal. Gadhinglaj, and Department of Sociology, Shivraj College of Arts, Commerce & D.S. Kadam Science College, Gadhinglaj, for the period of Five years ( Academic year 2021-22 to 2025-26). The purpose of this Faculty -Student Exchange agreement is to promote and strengthen the mutual co-operation for the development and the quality enhancement of both the institutions in the context of following activities:

- Exchange of Faculty and Students.
- Exchange of Library facility.
- Exchange for Social-Cultural activities.
- 4. Exchange for Field Work, Survey, Educational Tour etc ...
- Exchange of any other related matter.