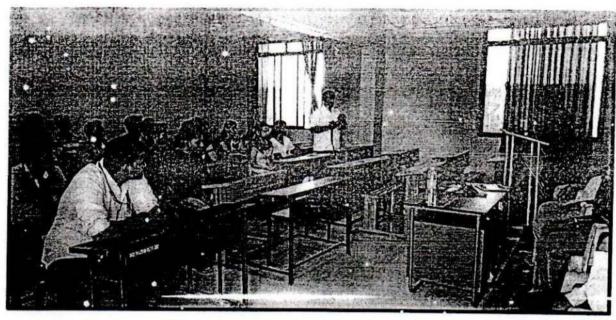

# **Notice**

All the students of B.Sc.III year are here by informed that, Guest lecture on the topic "Symmetry Elements in a Cube / Introduction – Solid State Physics" is arranged on 09/04/2022 at 11.30 a.m.

•Venue: Department of Physics

Head of Department (Prof. Dr .S .M .Kadam ) Principal (Prof. Dr .S .M .Kadam)

Principal
Shivraj College of Arts, Commerce
& D.S. Kadam Science College,
Gadhinglaj.(Dist. Kolhapur)

Respected Sir.

It is my great pleasure to invite you that as per telephonic talk, we have arranged your lecture under MOU/LINKAGE on "Introduction- Solid state Physics" Saturday, on dated 09th April, 2022 at 11.30 a.m. for B. Sc. III students ( Home & YC College, Halkarni)

Kindly please accept our invitation and guide our students.

Thanking you,

Prof. Dr. S. M. Kadam

(HOD Physics Department)

Prof. Dr. S. M

(Principal)

Shivraj College of Ar & D.S. Kadam Science College, Gadhinglaj.(Dist. Kolhapur)