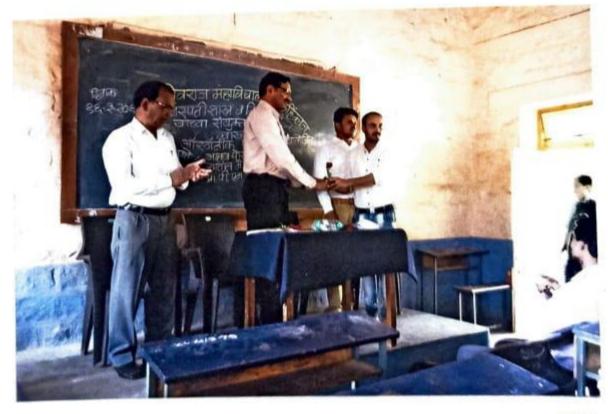

# **Notice**

All the students of B.Sc.III year are here by informed that, Guest lecture on the topic "Symmetry Elements in a Cube / Introduction – Solid State Physics" is arranged on 09/04/2022 at 11.30 a.m.

•Venue: Department of Physics

Head of Department (Prof. Dr .S .M .Kadam ) Principal (Prof. Dr .S .M .Kadam)

Principal
Shivraj College of Arts, Commerce
& D.S. Kadam Science College,
Gadhinglaj.(Dist. Kolhapur)