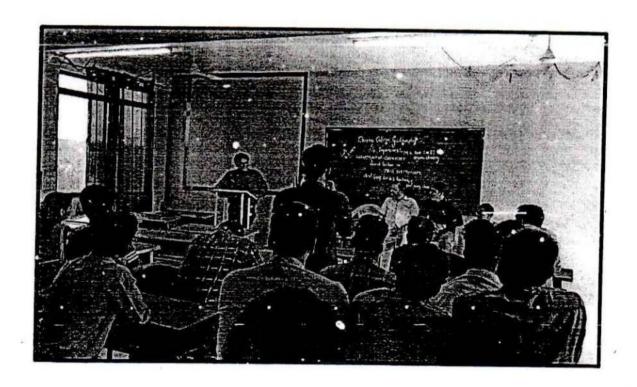

# **Chemistry Department**

Shivraj College, Gadhinglaj Chandgad

Subject: Invitation Letter for FREE HANDS-ON TRAINING SEMINAR SESSION.

Dear Sir/Madam,

We are pleased to invite you to our seminar "FREE HANDS-ON

#### TRAINING SEMINAR SESSION"

which will be held on 13.05.20222 to 25.05.2022 at the premises of Latkar Galli, Above Hindustan Papers, Near Poonam Glass & Gifts. Tal: Gadhinglaj, Dist: Kolhapur

The event will include Basic knowledge of Instruments in the industry such as HPLC, UV/visible Spectrophotometer, Karl Fischer Titrator, Dissolution Test Apparatus, Disintegration Test apparatus, PH METER, Conductivity Meter, Automatic Melting Point Apparatus, Ultrasonic, Hardness Tester, Analytical Balance.

Dear Sir,

We are very much thankful to you for inviting us and to deliver seminar "FREE HANDS-ON TRAINING SEMINAR SESSION" for our M.Sc. Chemistry Students in your institute on dated 18th May, 2022. The event was really wonderful and all the students are appreciated for these. Once again, we appreciate for your cooperation and expecting the same intimacy and guidance in feature.