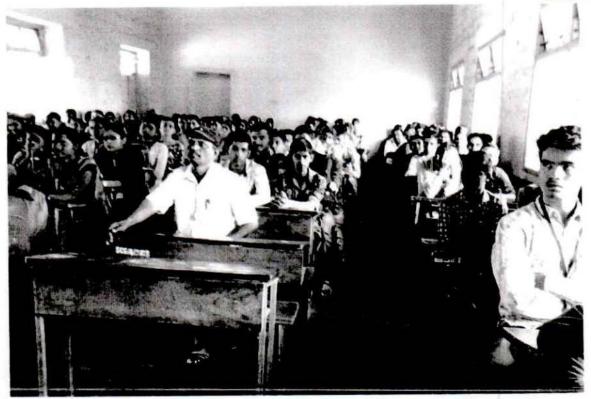

# **Notice**

All the students of B.Sc.III year are here by informed that, Guest lecture on the topic "Symmetry Elements in a Cube / Introduction – Solid State Physics" is arranged on 09/04/2022 at 11.30 a.m.

•Venue: Department of Physics

Head of Department (Prof. Dr .S .M .Kadam ) Principal (Prof. Dr .S .M .Kadam)

Principal
Shivraj College of Arts, Commerce
& D.S. Kadam Science College,
Gadhinglaj.(Dist. Kolhapur)