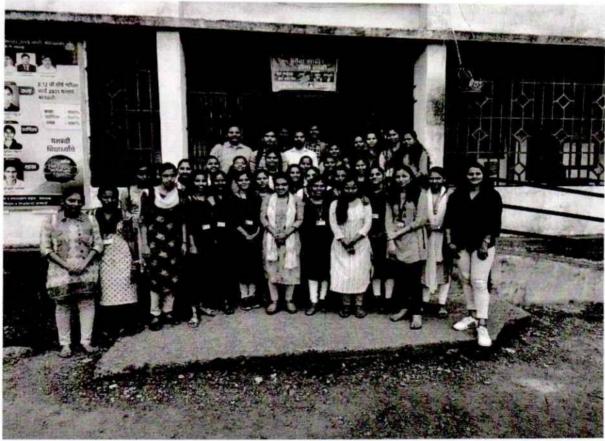

Dear Sir,

We are very much thankful to you for inviting us and to deliver seminar "FREE HANDS-ON TRAINING SEMINAR SESSION" for our M.Sc. Chemistry Students in your institute on dated 18th May, 2022. The event was really wonderful and all the students are appreciated for these. Once again, we appreciate for your cooperation and expecting the same intimacy and guidance in feature.