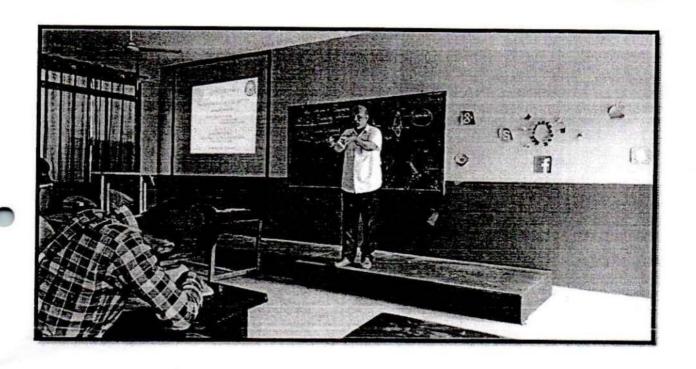

# **Notice**

All the students of B.Sc.III year are here by informed that, Guest lecture on the topic "Symmetry Elements in a Cube / Introduction – Solid State Physics" is arranged on 09/04/2022 at 11.30 a.m.

•Venue: Department of Physics

Head of Department (Prof. Dr .S .M .Kadam ) Principal (Prof. Dr .S .M .Kadam)

Principal
Shivraj College of Arts, Commerce
& D.S. Kadam Science College,
Gadhinglaj.(Dist. Kolhapur)