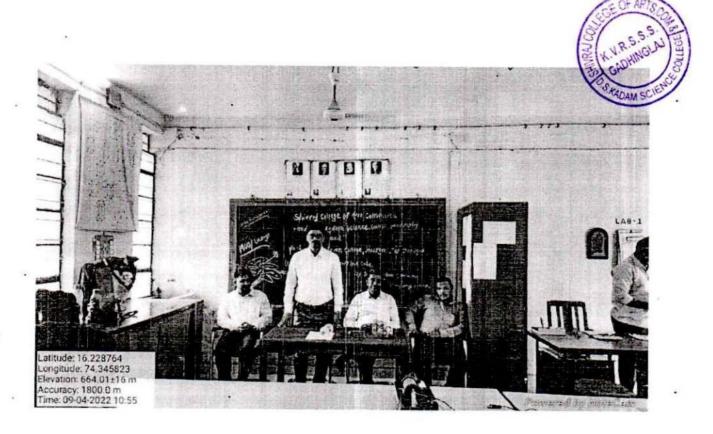

# **Notice**

All the students of B.Sc.III year are here by informed that, Guest lecture on the topic "Symmetry Elements in a Cube / Introduction – Solid State Physics" is arranged on 09/04/2022 at 11.30 a.m.

•Venue: Department of Physics

Head of Department (Prof. Dr .S .M .Kadam ) Principal (Prof. Dr .S .M .Kadam)

Principal
Shivraj College of Arts, Commerce
& D.S. Kadam Science College,
Gadhinglaj.(Dist. Kolhapur)

Respected Sir.

It is my great pleasure to invite you that as per telephonic talk, we have arranged your lecture under MOU/LINKAGE on "Introduction- Solid state Physics" Saturday, on dated 09th April, 2022 at 11.30 a.m. for B. Sc. III students ( Home & YC College, Halkarni)

Kindly please accept our invitation and guide our students.

Thanking you,

Prof. Dr. S. M. Kadam

(HOD Physics Department)

Prof. Dr. S. M

(Principal)

Shivraj College of Ar & D.S. Kadam Science College, Gadhinglaj.(Dist. Kolhapur)

# SYMMETRY ELEMENTS IN A CUBE/ INTRODUCTION-SOLID STATE PHYSICS

Date: - 09/04/2022

TIME:-11.30 a.m.

**VENUE: -Physics Department** 

> INTRODUCTION

: Mr. G. S. Patil

Subject

: Symmetry elements in a cube

Resource Person

: Prin. Dr. S. M. KADAM Shivraj College, Gadhinglaj

> Subject

: Introduction-Solid state Physics

Resource Person

: Dr. A. R. Ghorpade HOD, YC College, Halkarni

Vote of thanks

: Dr. V. S. Sawant

> Organized by

: Department of Physics

> Faculty

: 1) Dr. V. S. Sawant

: 2) Mr. R. R. Kumbhar

: 3) Mr. P. T. Takale

: 41 Mr. G. S. Patil

: 5) Miss. R. T. Rajaram