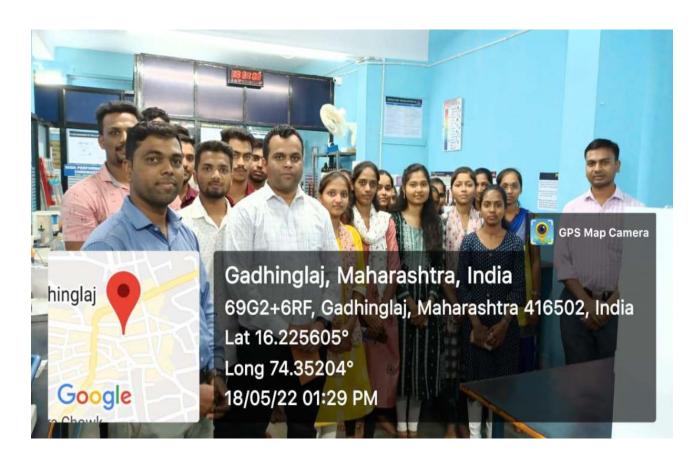

Dear Sir,

We are very much thankful to you for inviting us and to deliver seminar "FREE HANDS-ON TRAINING SEMINAR SESSION" for our M.Sc. Chemistry Students in your institute on dated 18th May, 2022. The event was really wonderful and all the students are appreciated for these. Once again, we appreciate for your cooperation and expecting the same intimacy and guidance in feature.