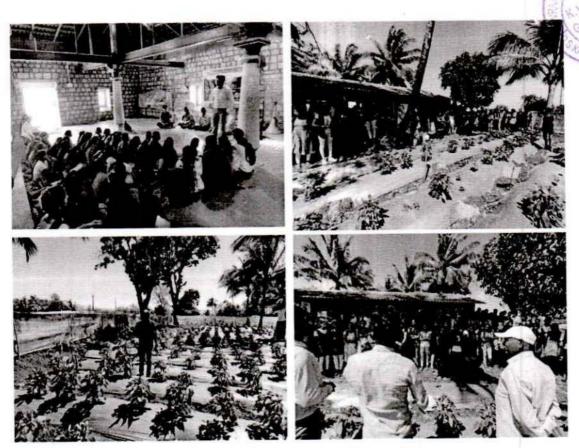

ce are carried out .We visited Department of agriculture along with Prof K. J. Adate, Dr. V. M. Deshmukh. All the students left for visit from our college at 10:00 a.m. and took about thirty minutes to cover the distance. The Department of agriculture is located about 10 km away from our college on Ajara road. We were welcomed by Mr. Sujit More.

After introduction all students were entered in to the Mr. Sujit More and his team sir discussed with us the working of organic farm. According to him we understood what is organic farming, need, difference between organic and conventional farming, principals, and future plans of their scheme. He also explained the how to maintain capsicum varieties has been recommended for this zone for organic farm. In Ainapur we also observed poultry farming.



Organic farm visits discussion

### What is organic farming?

Organic farming system in India is not new and is being followed from ancient time. It is a method of farming system which primarily aimed at cultivating the land and raising crops in such a way, as to keep the soil alive and in good health by use of organic wastes (crop, animal and farm wastes, aquatic wastes) and other biological materials along with beneficial microbes (biofertilizers) to release nutrients to crops for increased sustainable production in an eco friendly pollution free environment.

As per the definition of the United States Department of Agriculture (USDA) study team on organic farming "organic farming is a system which avoids or largely excludes the use of synthetic inputs (such as fertilizers, pesticides,