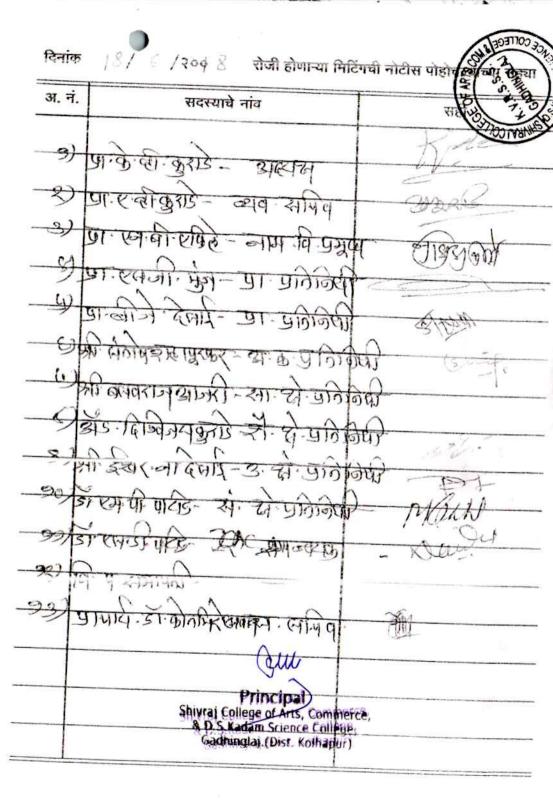

मा.अध्यक्षसो। यांचे परवानगीने आयत्यावेळी येणाऱ्या कार्माचा विचार करणे येणे प्रमाणे असे ता. ०९ / १८ / २०२५ प्रभारी प्राम्मर्य

चिटणीस

90)

शिवराज महाविद्यालय साहित्याचीयसी आणि डी. एस. कदम विज्ञान,गडहिंग्लज कि कोल्सापर दिनांक 15 /11 /२०% रोजी होणाऱ्या मिटिंगची नोटीस पोहोचल्याच्या सहया

|           |                                 | 7-3                                                     |
|-----------|---------------------------------|---------------------------------------------------------|
| अ. नं.    | सदस्याचे नांव                   | सहो                                                     |
| 7)        | डा छल छम कदम                    | am                                                      |
| 2)        | मा लह्बाकिशर प्रतिनिधी          | हिसल्दार गडहिंग्लब प                                    |
|           |                                 | BIHMEN NEIDWAY                                          |
|           |                                 | Deline Company of                                       |
| 3)        | मा वीलीय मिरिक्र )              | ठाणे ॲमलदोर                                             |
|           | प्रामिक्ती                      | गडहिंग्लज पोलीस र                                       |
| 4)        | माः वालीइर प्रतिभिद्री          | तहीं भिरत डेली प्रा. वि                                 |
|           | 00                              | विभार्त्य कार्रालय गडिंग                                |
| 5)        | सिविश्वर पाकक                   | EMESONS                                                 |
| 6)        | न्ना छव औ मेड                   |                                                         |
| 7)        | पा छानिक छंदरे                  | Rudse                                                   |
| 8)        | उस् निष्ठार्षा प्रीतिनिधी.      | J 0 4"                                                  |
| <u>a)</u> | श्री आश्रा पारिल                | Alapate-                                                |
|           | श्री पय भार बाहाप्रकर           | Colemb                                                  |
| 10)       | न्याः प्रारः बाहापूष्ट          | -1                                                      |
|           |                                 | 1                                                       |
|           | SHIVRA CO                       |                                                         |
|           | ST G                            | Nut.                                                    |
|           | V.R.S.S<br>ADHING               | all                                                     |
| ĵ.        | 10 E 0 E                        | याचार्च )                                               |
| 20 1      | क्तिहरूप, वार्षित्य, वार्षित्य, | साचार्य )<br>महाविद्यालय                                |
| * 0       | विज्ञान, गडहिंग                 | महाविद्यालय<br>य आणि डी. एस. कदम<br>लज. (जि. कोल्हापूर) |