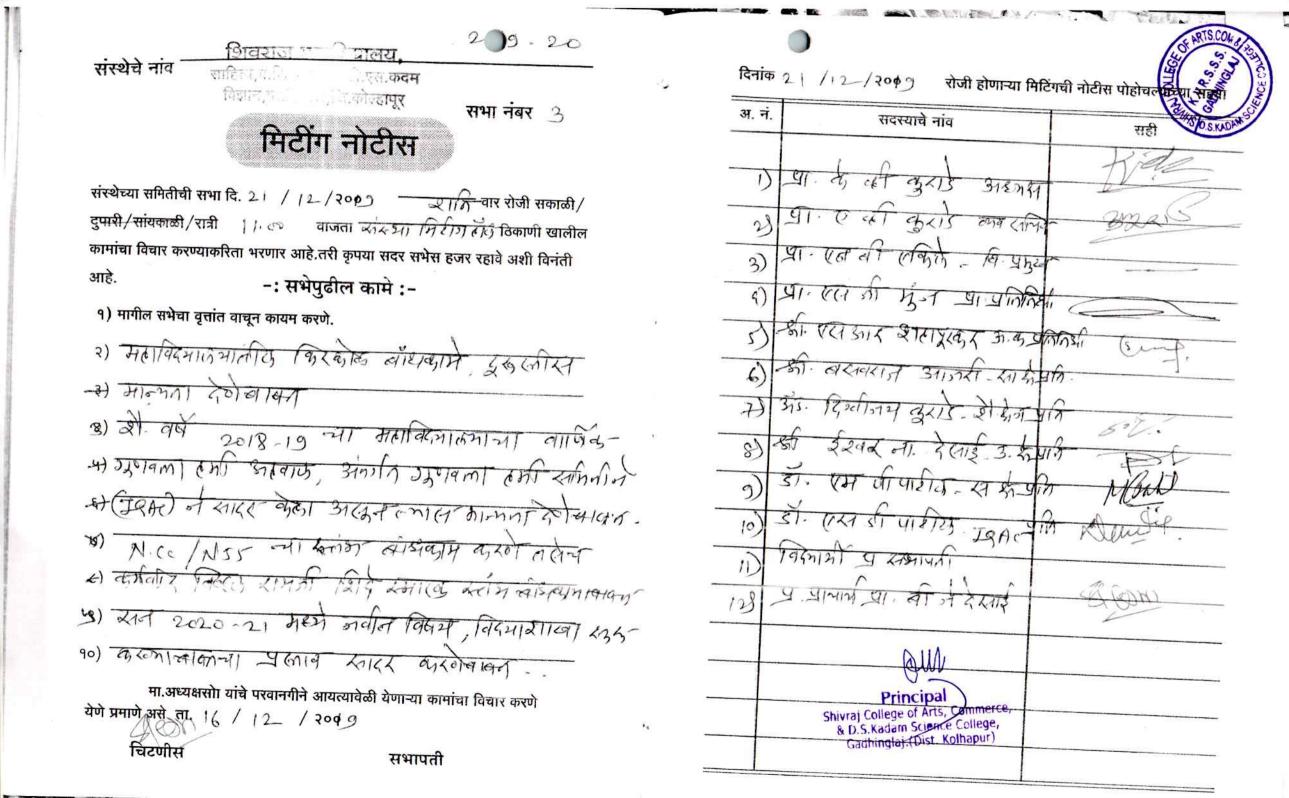

2018-19 शिवराज महाविद्यालय, संस्थेचे नांव साहित्य, वाणि त्य जाणि डो.एस.कदम दिनांक 17 / 12/२०० हे रोजी होणाऱ्या मिटिंगची नोटीस पोहोच विझान,गठति लय, जि. जेरुडायूर सभा नंबर 3 अ. नं. सदस्याचे नांव मिटींग नोटीस मे पा. के. सी कराडे - उाद्यका संस्थेच्या समितीची सभा दि. 17 / 12/२०१३ 👘 🏹 वार रोजी सकाळी/ १) पा ए सी कराडे - व्यवस्थापन संगीव दुपारी/सांयकाळी/रात्री (७.०० वाजता र्राटमा मिटीग्रेन्त्र ठिकाणी खालील - 3) पा. एम की रखिरे - नाम विमा प्रमुत कामांचा विचार करण्याकरिता भरणार आहे.तरी कृपया सदर सभेस हजर रहावे अशी विनंती - भे पार खानी-मेन- मा- प्रतिविद्या. आहे. -: सभेपुढील कामे :- मागील सभेचा वृत्तांत वाचून कायम करणे. <u>भ) पाकी के देलीइ पा मतिविध</u> 45 ALDI AIGNAT YEIG AINAIE िकिशिध-कः स्ट इक्रमामहाताहे तिर्दे -3)-95 KO NG 197 - भीम वलवराज डाज्यी- सामा क्रे प्रतिकिती 19m1416 mm 1 10201103 618 3591201 93 8) अंड- दिविनयकरोडे- शे- दो- प्रोठेकि 4) - 3/1/2/16), on konin galing 214 मिलितिय-सिंग्ट रोफ़र्ट खाराइहरीर E) ay contertan - 20/51 (24.4)-4/210 - 71-22-51 ENIM of the - 3) डान्स्न डी परिड- रिमाट प्रतिनिधी 2020 her Ud (٢ AGA 19417 lationing association --3/19. U. yhild. 8) 73) पापार्य डॉ- आरबी मेंडे · 21. (1) M B 90) All मा.अध्यक्षसो। यांचे परवानगीने आयत्यावेळी येणाऱ्या कामांचा विचार करणे Shivraj College of Arts, Commerce, & D.S. Kadam Science College, येणे प्रमाणे असे ता. 10/12/२००८ Gadhinglaj.(Dist. Kolhapur) सभापती