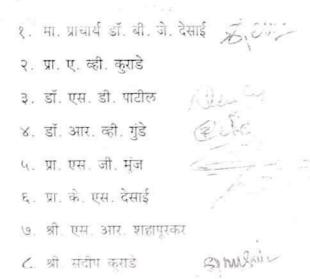

# **College Development Committee 2021-22**

(As per Maharashtra Public University Act 2016/97 (1))

In the academic year 2021-22 following committee is established as a College Development Committee.

| 1. Prof. K.V.Kurade             |     | President                       |
|---------------------------------|-----|---------------------------------|
| 2. Dr.A.V.Kurade                | -   | Management Secretary            |
| 3. Shri. N.B.Ekile              | -   | Nominated HOD                   |
| 4. Shri. S.G.Munj               |     | Teacher Representative          |
| 5. Shri. S.R.Shahapurkar        | ÷.  | Non Teaching Representative     |
| 6. Shir. Basavraj Ajari         | -   | Social Representative           |
| 7. Adv. Digvijay Kurade         | -   | Representative from Educational |
|                                 |     | Field                           |
| 8. Shri. Ishwar Narayan Desai   | -   | Industrial Representative       |
| 9. Dr.M.P.Patil                 | -   | Research Representative         |
| 10.Shri. K.J.Adate              | -   | IQAC Co-Ordinator               |
| 11.                             | -   | Student Council Member          |
| 12.Dr.S.M.Kadam ( I/C Principal | ) - | Secretary                       |