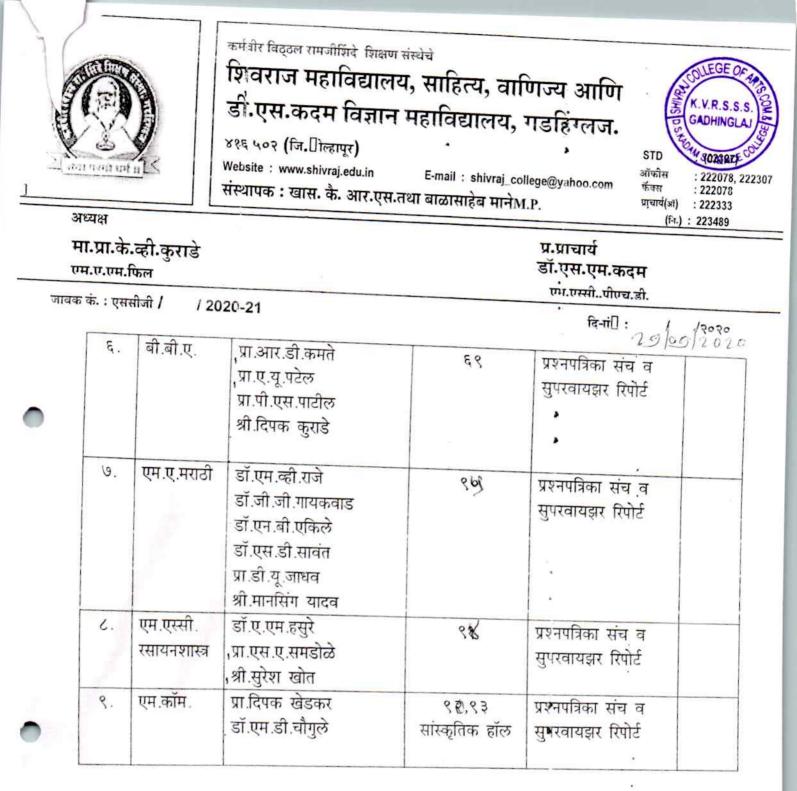

| प्रा.आर.पी.हेंडगे            |                | 3                   |     |
|       |              | श्री.नामदेव आसोदे            |                |                     |     |
|       |              | श्री.सुरेश कांबळे            |                |                     |     |
| γ.    | बी.सी.एस.    | प्रा.सी.एस.निकम              | 60             | प्रश्नपत्रिका संच व |     |
| 0.    | /एम.एस्सी.   | प्रा.आर.बी.खोत               |                | सुपरवायझर रिपोर्ट   |     |
|       | संगणकशास्त्र | श्री.बाळू चौगुले             |                |                     |     |
| ц.    | बी.सी.ए.     | प्रा.के.एस.देसाई             | હર             | प्रश्नपत्रिका संच व |     |
| ч.    | 1.50.5       | श्री संभाजी हजारे            |                | सुपरवायझर रिपोर्ट   |     |

0



(डॉ.बी.डी.अजळकर) परीक्षा प्रमख. शिवराज महाविद्यालय, गडहिंग्लज.

(डा.एस.एम.कदम)

Principal Shivraj College of Arts, commerce, & D.S.Kadam Science College, Gadhinglaj.(Dist. Kolhapur)

K.V.R.S.S.S. GADHINGAN SCIENCE COUS

शिवराज महाविद्यालय साहित्य, वाणिज्य आणि डी.एस.कदम विज्ञान महाविद्यालय, ता.गडहिंग्लज, जि.कोल्हापूर.

शैक्षणिक वर्ष २०२०–२१ करिता विविध समित्या

| अ.<br>क. | समितीचे नांव | प्रमुखाचे नांव           | सदस्य                                      |
|----------|--------------|--------------------------|--------------------------------------------|
| १.       | प्रवेश समिती | प्राचार्य डॉ.बी.जे.देसाई | डॉ.आर.व्ही.गुंडे —कला शाखा                 |
|          |              |                          | श्री.डी.यू.जाधव                            |
|          |              |