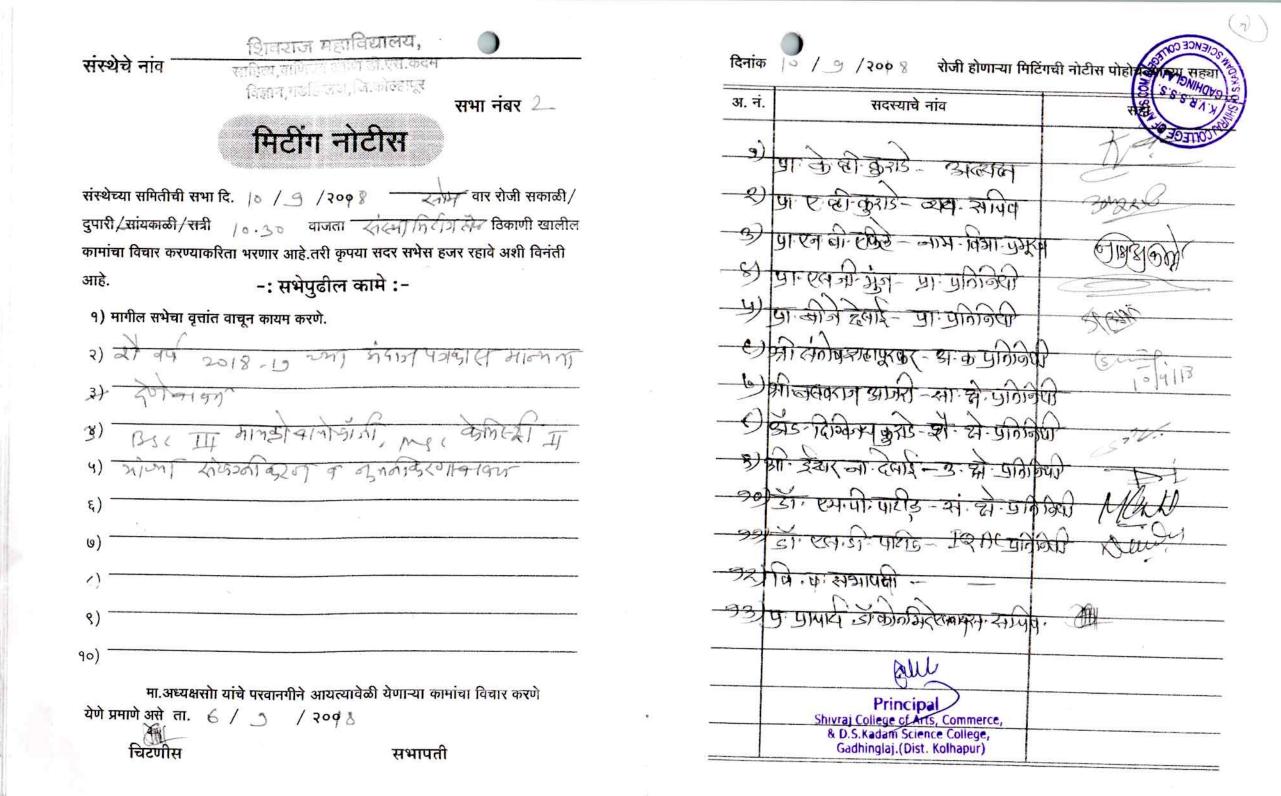

### **College Development Committee 2019-20**

#### (As per Maharashtra Public University Act 2016/97 (1))

In the academic year 2019-20 following committee is established as a College Development Committee.

| 1. Prof. K.V.Kurade               | =    | President                             |
|-----------------------------------|------|---------------------------------------|
| 2. Dr.A.V.Kurade                  | a.   | Management Secretary                  |
| 3. Shri. N.B.Ekile                | ≂    | Nominated HOD                         |
| 4. Shri. S.G.Munj                 | -    | Teacher Representative                |
| 5. Dr.B.J.Desai                   | -    | Teacher Representative                |
| 6. Shri. S.R.Shahapurkar          | -    | Non Teaching Representative           |
| 7. Shir. Basavraj Ajari           | -    | Social Representative                 |
| 8. Adv. Digvijay Kurade           | •    | Representative from Educational Field |
| 9. Shri. Ishwar Narayan Desai     | -    | Industrial Representative             |
| 10. Dr.M.P.Patil                  | -    | Research Representative               |
| 11.Dr. S. D. Patil                | -    | IQAC Co-Ordinator                     |
| 12.                               | •    | Student Council Member                |
| 13. Dr. R. B. Teli ( I/C Principa | al)- | - Secretary                           |

शिवराज महाविद्यालय, साहित्य, वाभिज्य ः, णि ही, इस.कदम संस्थेचे नांव दिनांक 20 / 11 /२००७ 7 रोजी होणाऱ्या मिटिंगची नोटीस पोहोचआ च्या आहे विज्ञान,गडहिंग्लज,जि.कोल्हापूर सभा नंबर 🤈 अ. नं. सदस्याचे नांव सर्ह मिटींग नोटीस पा के लो क्रारे - आदाप संस्थेच्या समितीची सभा दि. २०४ 11 /२०१२ - रोम वार रोजी सकाळी/ शेषाः एकोक्तरारेः व्यत् समिट दुपारी/सांयकाळी/रात्री 11. 00 वाजता रहेका मिटीज मोठ ठिकाणी खालील पाः एन. बी. शकिले नाम विप्रमुख कामांचा विचार करण्याकरिता भरणार आहे.तरी कृपया सदर सभेस हजर रहावे अशी विनंती (14/ 190 पारलजी मेन- पायतिनेव आहे. -: सभेपुढील कामे :-भीषा जी जे देखाई - या प्रतिनिद भागील सभेचा वृत्तांत वाचून कायम करणे. २) वी वर्ष 2018-19 41 90 संगेष नहाप्रक - य क प्रांगेनेय 01/001 Se ->) 30411034 2340 42014197 श्री बागवराज आज्सी - सा. दो प्रतिविध्य (BST HETRIG (Defoie - for - Tra preder at 218 8) a1193 र्गर्दामिलना वालग Sal Star in Cal-4) - 90/51 एक पी प्रश्व - सं. मे- प्रतिकिधी £) 92) डॉ: एकडी पार्टाः IQ A Cartinary (0) - 221 12. U. ZAMAD-() िम्मितितिरम्बाक्स्रिकेलेकि नहिं देखाय हिल् 8) 90) all 🔿 मा.अध्यक्षसो। यांचे परवानगीने आयत्यावेळी येणाऱ्या कामांचा विचार करणे Shivraj College of Arts Commerce, येणे प्रमाणे असे ता. 1200 & D.S.Kadam Science Gadhinglaj.(Dist. Kolhapur) चटणास सभापती