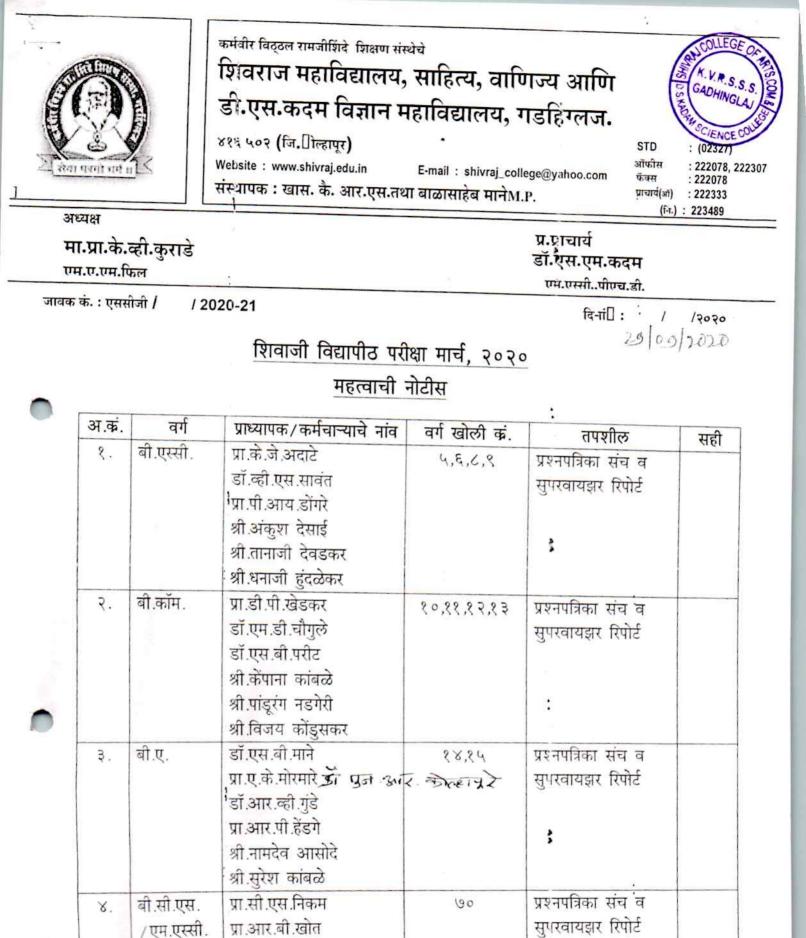

|                          | डॉ.बी.डी.अजळकर                             |
|          |              |                          | श्री.सी.एस.निकम                            |
|          |              |                          | श्री.एस.आर.कुराडे—ग्रंथपाल                 |
|          |              |                          | श्री.अशोक पोवार—कार्यालय प्रतिनिधी         |

शैक्षणिक वर्ष २०२०–२१ करीता वरील प्रमाणे कमिटया गठीत करणेत आल्या असून,

संबंधितांनी आपल्या समितीचे कामकाजास सुरूवात करावी.

प्रत – कार्यालय, स्टाफरुम, प्राचार्य फॉईल

(डॉ.बी.जे.देसाई) दिझावी प्राथारा शिवराज महतविधालय, सॉश्य बाणाल, आणि बी.एस.कटम

विज्ञान गवविंग्लान जि काल्सांपुर

D/Committee/Committee 20-21

Shivraj College of Arts, Commerce, & D.S.Kadam Science College, Gadhinglaj.(Dist. Kolhapur)

Principal



प्रश्नपत्रिका संच व

सुपरवायझर रिपोर्ट

90

1

संगणकशास्त्र

बी.सी.ए.

4.

श्री बाळू चौगुले

प्रा के एस देसाई

श्री.संभाजी हजारे

| अभवार विद्ठल रामजाझद झिक्षण<br>शिवराज महाविद्यालर<br>डी.एस.कदम विज्ञान<br>४१६ ५०२ (जि.ील्हापूर)<br>Website : www.shivraj.edu.in<br>संस्थापक : खास. के. आर.एस.<br>अध्यक्ष |           |                              | र्डी•एस.कदम विज्ञान<br>४१६ ५०२ (जि.ील्हापूर)<br>Website : www.shivraj.edu.in                                   | प, साहित्य, वाणि<br>महाविद्यालय, ग<br>E-mail : shivraj_colle | डहिंग्लज.<br>stD<br>ege@yahoo.com<br>P. प्राचर्व(अ | K.V.R.S.S.S.<br>GADHINGLAJ<br>: 222078, 22230<br>: 222078<br>: 222078<br>: 222333<br>:-) : 223489 |
|--------------------------------------------------------------------------------------------------------------------------