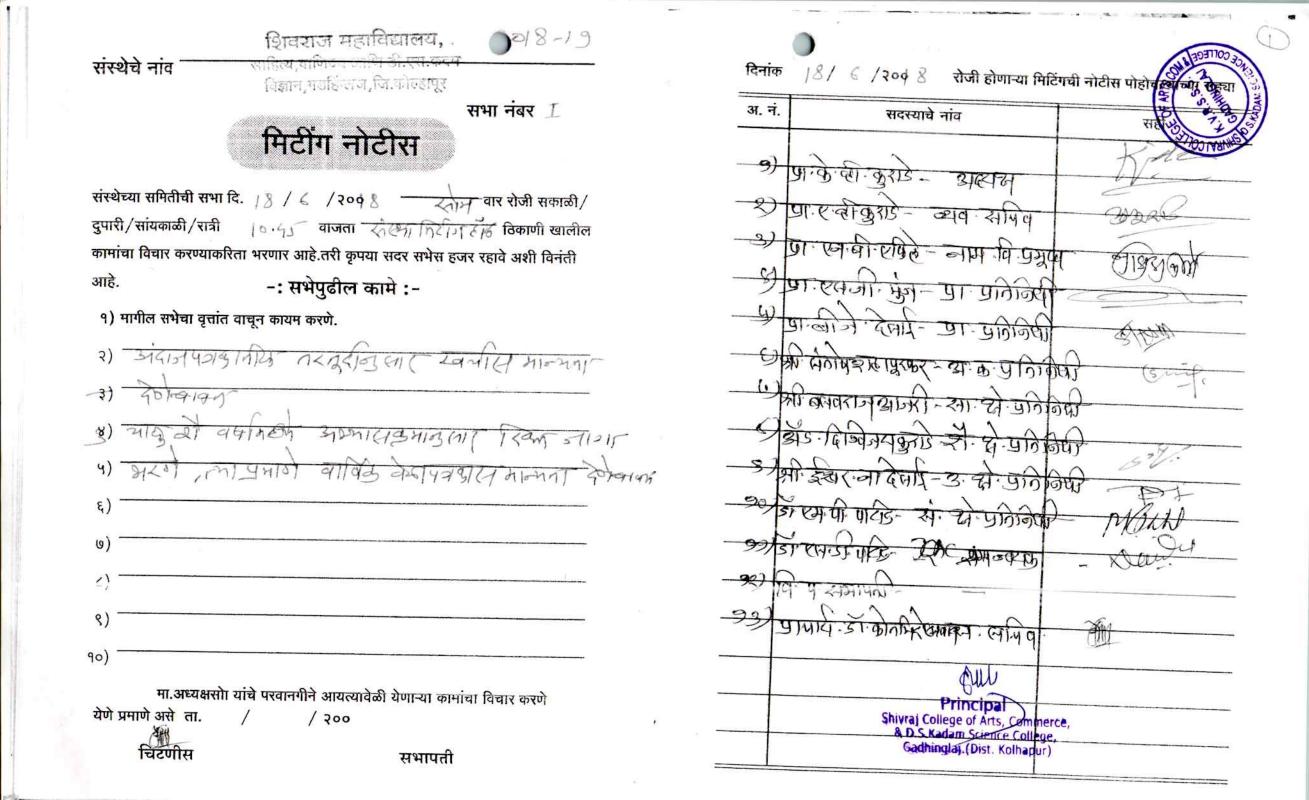

# Date: 18/06/2018

#### **College Development Committee 2018-19** (As per Maharashtra Public University Act 2016/97 (1))

In the academic year 2018-19 following committee is established as a College Development Committee.

| 1. Prof. K.V.Kurade            | - President                             |
|--------------------------------|-----------------------------------------|
| 2. Dr .A.V.Kurade              | - Management Secretary                  |
| 3. Shri. N. B.Ekile            | - Nominated HOD                         |
| 4. Shri. S.G.Munj              | - Teacher Representative                |
| 5. Dr.B.J.Desai                | - Teacher Representative                |
| 6. Shri. S. R.Shahapurkar      | - Non Teaching Representative           |
| 7. Shir. Basavraj Ajari        | - Social Representative                 |
| 8. Adv. Digvijay Kurade        | - Representative from Educational Field |
| 9. Shri. Ishwar Narayan Desai  | - Industrial Representative             |
| 10. Dr. M. P. Patil            | - Research Representative               |
| 11.Dr. S. D. Patil             | - IQAC Co-Ordinator                     |
| 12.                            | - Student Council Member                |
| 13.Dr. S.Y.Kotmire (Principal) | - Secretary                             |
|                                |                                         |

# MINUITS OF CDC MEETINGS

9िावराज महाविद्यालय संस्थेचे नांव दिनांक 25 / 2 /२००२ रोजी होणाऱ्या मिटिंगची नोटीस पोहोचल्या 🙀 साहित्य, वाणिज्य आणि डी.एस.कदम विज्ञान,गडहिंग्लज,जि.कोव्हापूर सभा नंबर 1 अ. नं. सदस्याचे नांव सही मिटींग नोटीस णाके लो-क्रांडे - डाब्वस संस्थेच्या समितीची सभा दि. २७ / ६ /२०७७ मिगन्द वार रोजी सकाळी/ - 2) पा ए की कुरा - व्या - समिव दुपारी/सांयकाळी/रात्री 11.00 वाजता रतेका मितिम हायुक्तिकाणी खालील 3) पा एन तो एकिछे- लाम कि प्रार कामांचा विचार करण्याकरिता भरणार आहे.तरी कृपया सदर सभेस हजर रहावे अशी विनंती आहे. छोषा एप जी मंग- छा छात्रे किंध -: सभेपुढील कामे :- भागील सभेचा वृत्तांत वाचून कायम करणे. मिलितिराष्ट - येक्टे- हित्याप्र 2) 21. ad 2017-18 m 3141291475147 HIGHT GOT 4165 किल्लि मार - स्वयाग्रह माले प्रेर 3) Taky, 195m, 19441/211201. 2001 210201 ascor क्रीनिक्सकराज आजरी- सा हे- प्रोतेके \*) a of notazonaran क्रिहोर्ता ट- दि में ह- रीर हामकेवी हा रही भ) दी वर्ष 2017-18 साही दार्भामाम शियक व-8) भी-रेखार जा-देमार - उन् की- प्रतिर्वध E) yelledig that sinf Angal and and २० डॉ- एमगी पार्टि- २न में छाठेकी () एक मान की मांगने कांगीन पा कोलराप्रे डां लाग्डी-पार्टाडे- 12 मेर समक्साम glan a y Est (2910) KININETTED HIM () 215m21150 3 a. y. Ranyar 8) militalet Himan golalan ---930 प्राथ में कोनमिरेखागय- २न सप्ति . 90) All मा.अध्यक्षसो। यांचे परवानगीने आयत्यावेळी येणाऱ्या कामांचा विचार करणे येणे प्रमाणे असे ता. २०/ ७ / २००७ Principal Shivraj College of Arts, Commerce, & D.S.Kadam Science College सभापती Gadhinglaj.(Dist. Kolhapur)