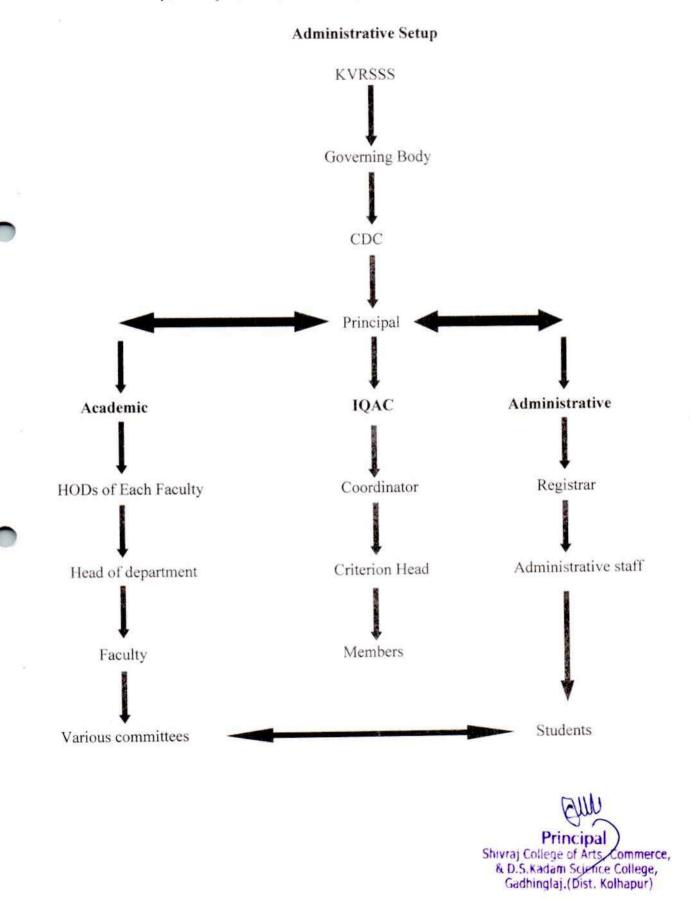

#### INDEX OF DOCUMENTS

| Sr. No. | Particulars                             |
|---------|-----------------------------------------|
| 1       | College Development Committee-Structure |
| 2       | Minutes Of CDC Meetings                 |
| 3       | Organogram and Administrative set up    |
| 4       | List Of Committees                      |
| 5       | Proceedings Of Library Committee        |
| 6       | Proceedings Of Sports Committee         |
| 7       | List Of HOD's                           |
| 8       | Appointment Letters Of HOD's            |