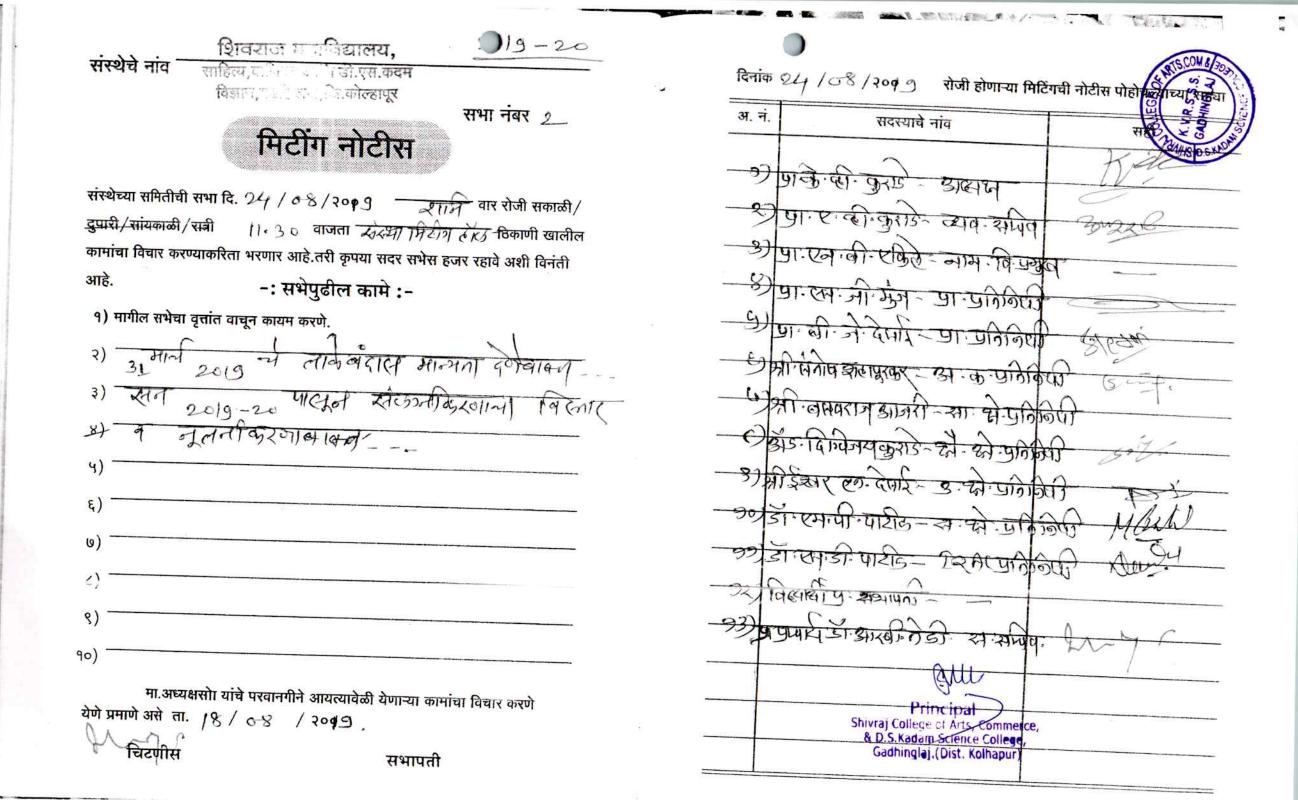

| .200-20                                                                     |                                                                          |
|-----------------------------------------------------------------------------|--------------------------------------------------------------------------|
| संस्थेचे नांव <u>शिवराज कि विदालय,</u> <u>20</u> -20                        | OF INTS.COM BIS                                                          |
| र्वोक्सायर<br>विकायर                                                        | दिनांक २५ /० ६ /२०० ९ रोजी होणाऱ्या मिटिंगची नोटीस पोहोस्स्याच्या सुद्धा |
| सभा नंबर 1                                                                  | अ. नं. सदस्याचे नांव सहस्याचे नांव                                       |
| मिटींग नोटीस                                                                | S.KADAM                                                                  |
|                                                                             | अपा के लो कराउने आस्तम गिर्द                                             |
| संस्थेच्या समितीची सभा दि. १८ /२०१९ - रोग वार रोजी सकाळी/                   | 2) पा. ए. की-क्रुराई - चात नमित 34220                                    |
| दुप्रारी/सांयकाळी/रात्री 11.00 वाजता देखा भिर्धा होंगे ठिकाणी खालील         | - all congris - and and sugar                                            |
| कामांचा विचार करण्याकरिता भरणार आहे.तरी कृपया सदर सभेस हजर रहावे अशी विनंती | अपारका की राषिडे- जाम वि प्रमुख जावित्रकार                               |
| <sup>आहे.</sup> -: सभेपुढील कामे :-                                         | 8) पा एस जो मेन - पा प्रांते किया - टाष्ट्रकार                           |
| १) मागील सभेचा वृत्तांत वाचून कायम करणे.                                    | - आणा-की-ते- पा- प्रतिनिध- 12 - देलाइ-12 (2000)                          |
| 2) attained and and and and and and and and and an                          | PISISI QUIZ - SINIAR SCAM                                                |
| 2) 214103 de 2019-20 - m 31410 4741(1 HIN-21)                               | SAT मेनोष शहाप्ररकर - अ क प्रतित्रि Care                                 |
| -3) Gold (41)                                                               |                                                                          |
| \$) 1944- 24501, 192mi211291 211201 x100010259-                             |                                                                          |
| -4) of noting contaction                                                    | - 31 2 2 2 2 2 2 2 2 2 2 2 2 2 2 2 2 2 2                                 |
|                                                                             | भारतार मार्ट- उत्तर प्रतितिय मार्ट- रालग्रे गान् १                       |
| ξ)                                                                          | - 30 - ST. C.H. UNCE - Zi - St. ubian Mail                               |
| (9)                                                                         | - 201 ST. CA. S. INS. ICST - ESAD- 12 (CC                                |
| د)                                                                          | - 92) 19- 4- 413+1407                                                    |
| 9)                                                                          |                                                                          |
|                                                                             | 23) 9. प्राप्ति. उग आरबी तेही या लप्पति. 1057                            |
| 90)                                                                         | All                                                                      |
| मा.अध्यक्षसोा यांचे परवानगीने आयत्यावेळी येणाऱ्या कामांचा विचार करणे        | Principal                                                                |
| येणे प्रमाणे असे ता. 17 / 06 / २०१९                                         | Shivraj College of Arts, Commerce,<br>& D.S.Kadam Science College,       |
| िचिटणीस सभापती                                                              | Gadhinglaj.(Dist. Kolhapur)                                              |
| t same and                                                                  |                                                                          |

-

(17. 2020-2 दिनांक 08/08/२०२० रोजी होणाऱ्या मिटिंगची नोटीस पोहोचल संस्थेचे नांव নিহান, अ. नं. सभा नंबर 01 सदस्याचे नांव मिटींग नोटीस 313481 संस्थेच्या समितीची सभा दि. 08 / 08 / २०९० २००० वार रोजी सकाळी/ डा. ए.वर कुराई 219. (11-49 10 वाजता र्वुल्या कार्या क्यु ठिकाणी खालील दुपारी/सांयुकॉळी/सुन्नी 3) yr. yang कामांचा विचार करण्याकरिता भरणार आहे.तरी कृपया सदर सभेस हजर रहावे अशी विनंती 41 उन्जिले. नामनित हित विमाग भूष आहे. -: सभेपुढील कामे :- मागील सभेचा वृत्तांत वाचून कायम करणे. M. V9 SHK. LING(B( Y G SIAMAL) 57 रीहा मिक यह 2020-21 गा अंदान पत्रकाल मायता आ वलवराज आजरी. हा. हेन प्रतिष्ठिधी. LUMAN 3) की एल्यी. युड बायत् अंतिमेशन केल्याशान आफ अँउ मिरे माजय कुटा रोश छोन प्रतिक्रि \*) की कॉम माहती तंत्रज्ञान ने प्रलाव की ईरव नारायम दयाई उद्योग येन प्रतिनिद्ध 8) कोविड-19 परित्यिमीमुके निमीज झानेल्या झीनमाईन 31. 14. 41. 412 5 Geling 20 yalage 8) 9) भ) शिक्षणातारी खर्व ती तभारी करणवावत 31. (9-51. 412)2 IGAC AMOANS 10) विद्यार्थी प्र ज भाषती my yinin 49 Eld 10m 12/25-12/2 11) 4. 41-11 4 ST. 114. 14. 14. 14. 14 27.19 01641 ----12 8) 90) and मा.अध्यक्षसोा यांचे परवानगीने आयत्यावेळी येणाऱ्या कामांचा विचार करणे Principal येणे प्रमाणे असे ता. 05 / 08 / २०१० Shivraj College of Arts, Commerce D.S.Kadam Science College, Gadhinglaj.(Dist. Kolhapur) चिटणीस सभापती