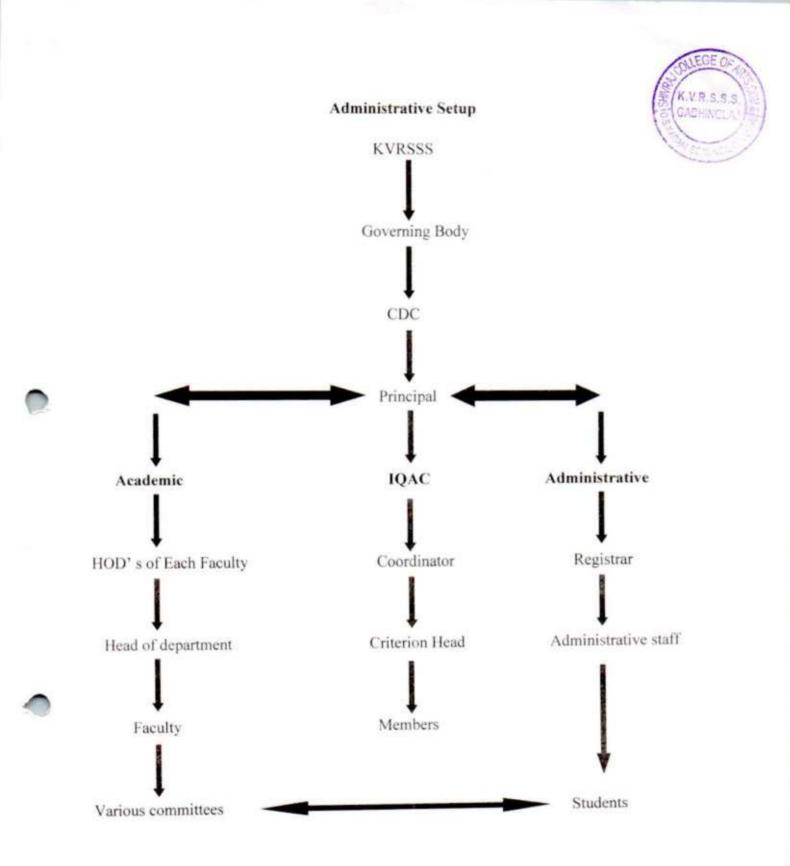

6.2.1 The functioning of the institutional bodies is effective and efficient as visible from policies, administrative setup, appointment and service rules, procedures, deployment of institutional Strategic/ perspective/development plan etc

#### KEA INDICATOR - 6.2.1 - STRATEGY DEVELOPMENT AND DEPLOYMENT.

6.2.1. The functioning of the institution bodies is effective and efficient as visible from policies, administrative setup, appointment and service rules, procedure, deployment of institution strategic/perspective/deployment plan etc.

#### INDEX OF DOCUMENTS

| Sr. No. | Particulars                                                                |  |
|---------|----------------------------------------------------------------------------|--|
| 1       | Perspective Plan of Last Five Years                                        |  |
| 2       | Permission for New Courses                                                 |  |
| 3       | Institute Organogram                                                       |  |
| 4       | Administrative Setup (List of Committees, Appointment Letters<br>of HOD's) |  |
| 5       | Appointment and Service Rules                                              |  |
| 1       | Maharashtra Government Resolution (GR)                                     |  |