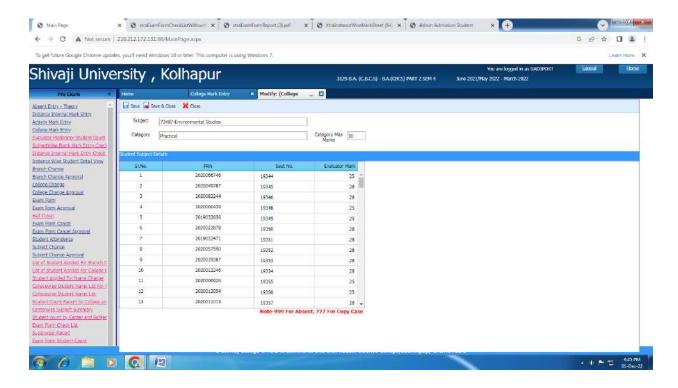

## IMPLEMENTATION OF E-GOVERNANCE IN AREA OF OPERATION

ADMINISTRATION

भारतातील नं. 1 शाळा व्यवस्थापन करणारी संगणकीय प्रणाली (Software & Mobile App)

> Shivraj College charts, Commerce, & D.S. Kadam Science College, Gadhinglaj,(Dist. Kolhapur)

Download App from Play Store

पूर्ण भारतात

। छेचे जुने जनरल रजिस्टर जिटाईज करणारी **एकमेव प्रणाली** 

शाळा व महाविद्यालयांमध्ये

यशस्वीरित्या कार्यान्वित

एकः २७३/कोल्हापर

कर्मवीर विश्वत रामजी शिंद्रे शिक्षण सं गडहिंग्लज, जि. कोल्हापर.