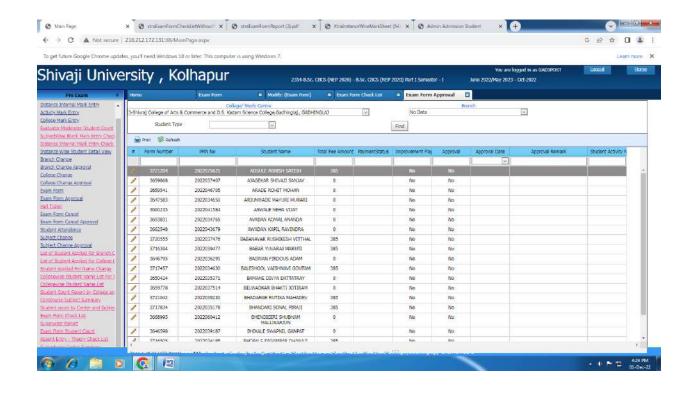

## IMPLEMENTATION OF E-GOVERNANCE IN AREA OF OPERATION

ADMINISTRATION

भारतातील नं. 1 शाळा व्यवस्थापन करणारी संगणकीय प्रणाली (Software & Mobile App)

> Shivraj College charts, Commerce, & D.S. Kadam Science College, Gadhinglaj,(Dist. Kolhapur)

Download App from Play Store

पूर्ण भारतात

। छेचे जुने जनरल रजिस्टर जिटाईज करणारी **एकमेव प्रणाली** 

शाळा व महाविद्यालयांमध्ये

यशस्वीरित्या कार्यान्वित

एकः २७३/कोल्हापर

कर्मवीर विश्वत रामजी शिंद्रे शिक्षण सं गडहिंग्लज, जि. कोल्हापर.