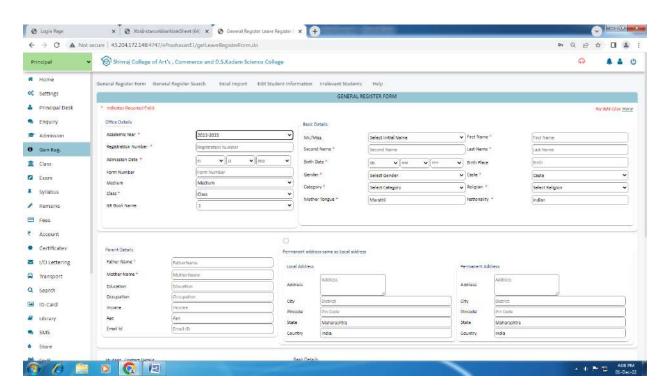

## IMPLEMENTATION OF E-GOVERNANCE IN AREA OF OPERATION

ADMINISTRATION

भारतातील नं. 1 शाळा व्यवस्थापन करणारी संगणकीय प्रणाली (Software & Mobile App)

> Shivraj College charts, Commerce, & D.S. Kadam Science College, Gadhinglaj,(Dist. Kolhapur)

Download App from Play Store

पूर्ण भारतात

। छेचे जुने जनरल रजिस्टर जिटाईज करणारी **एकमेव प्रणाली** 

शाळा व महाविद्यालयांमध्ये

यशस्वीरित्या कार्यान्वित

एकः २७३/कोल्हापर

कर्मवीर विश्वत रामजी शिंद्रे शिक्षण सं गडहिंग्लज, जि. कोल्हापर.