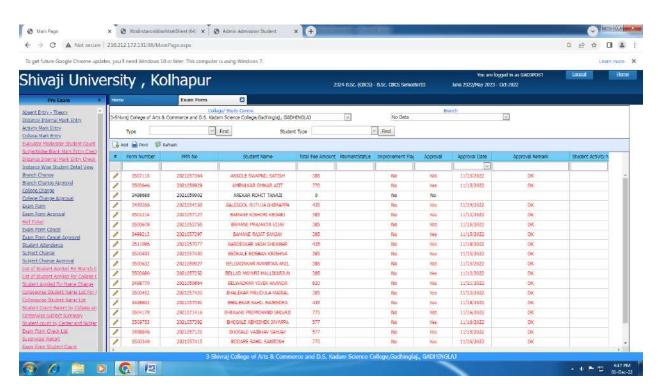

#### SHIVAJI UNIVERSITY, KOLHAPUR

Student Registration Form

: B.Sc. (CBCS)

Pattern : semester cbcs

Course Part : B.Sc. CBCS Semester I

Branch :-

: Shivraj College of Arts & Commerce and D.S. Kadam Science College, Gadhinglaj., GADHINGLAJ

#### SHIVAJI UNIVERSITY, KOLHAPUR

Student Registration Form

: B.A. (C.B.C.S) (NEP)

Course Part : B.A.(C.B.C.S) PART1 SEM1 (NEP)

Pattern : SEMESTER

Branch :-

College

: Shivraj College of Arts & Commerce and D.S. Kadam Science College, Gadhinglaj., GADHINGLAJ

| Student Name :                      | NAIK MA        | ANTESH      | RAYAPPA      |            |                        |          |                  | -            |                                                           |
|-------------------------------------|----------------|-------------|--------------|------------|------------------------|----------|------------------|--------------|-----------------------------------------------------------|
| Mother Name :                       | SUNITA         |             |              | Da         | ate of Birth           | : 25     | /07/2004         |              |                                                           |
| Marital Status: Single              | ,              | Gender      | : Male       | ВІ         | lood Grou              | p:       |                  |              | 17                                                        |
| Religion: HINDU                     |                |             | Cast: BERA   | AD         |                        |          | Sub-Cast: -      |              |                                                           |
| Reservation Category:               | V.J.(A)-BE     | RAD         |              | Student    | Category               | : RE     | SERVED           |              |                                                           |
| Nationality: Indian                 | Pass P         | ort No :    | -            |            | D                      | riving l | Lincence No :    |              |                                                           |
| Compondence Address                 | ss:            |             |              |            | v                      | oter ID  | ):               |              |                                                           |
| StateName:-<br>Maharashtra          |                | District:   | -Kolhapur    |            | TahsilNar<br>gadhingla |          | City: GAI        | DHINGLAJ     |                                                           |
| Address :                           | A/P-DU         | JNDAGE      |              |            |                        |          |                  | Pin Code     | e: 41 <mark>65</mark> 01                                  |
| Permenent Address :                 | L              |             |              |            |                        |          |                  |              | 11.                                                       |
| State: Maharashtra                  | District       | : Kolhapu   | ır           | Tehsil:    | gadhingl               | aj       | City: G          | ADHINGLA     | J                                                         |
| Address :                           | A/P-DU         | NDAGE       |              |            |                        |          |                  | Pin Code     | : 416501                                                  |
| Contact Details: Bank:              | BANK C         | F INDIA /   | GADHINGLA    | AJ / 56868 | 4614 / BK              | ID0000   | 0926             |              |                                                           |
| Mobile Number: 75592                | 68602          |             | Email ID:    | naikmn     | atesh@gr               | nail.com | m                |              |                                                           |
| Phone Number: -                     |                |             | Alternate I  | Email ID:  |                        |          |                  |              |                                                           |
| Guardian Information :              |                |             |              |            |                        |          |                  |              |                                                           |
| Occupation: FARMER                  |                |             |              |            |                        | Phone    | e Number: -      |              |                                                           |
| Cou. Details :                      |                |             |              |            |                        | -        |                  |              |                                                           |
| Form No : -                         |                | Roll No     | : -          |            |                        | Fees     | s: Rs            |              |                                                           |
| Learning Mode: Regula               | ar .           | Migratio    | n: No        | Stud       | lent Activit           | y: -     |                  |              |                                                           |
| Previous Exam Details :             |                |             |              |            |                        |          |                  |              |                                                           |
| Exam Name Boa                       | rd/Universit   | ty Name     |              |            | Exam                   | Year     | Exam Month       | Seat No      | Percentage                                                |
| Higher Secondary Mak<br>Certificate | narashtra Sta  | ite Board C | of Secondary |            | 2022                   |          | March            | X081761      | 51.00%                                                    |
| Secondary School Mak<br>Certificate | arashtra Sta   | ite Board C | of Secondary |            | 2020                   |          | March            | F108936      | 51.80%                                                    |
| Attached Document and               | Certificates : |             |              |            |                        |          |                  |              |                                                           |
| Passing Certificate of Std 1        | Oth            |             |              | Pas        | sing Certifi           | cate of  | Std 12th/Stateme | ent of Marks | of 12th                                                   |
| Social Reservation Inform           | ation :        |             |              |            |                        |          |                  |              |                                                           |
| NOT APPLICABLE                      | _              |             |              |            |                        |          |                  |              | -4                                                        |
| Subject Details :                   |                |             | Branch       | h: -       |                        |          |                  | all          | J                                                         |
| 71205 - English Compulson           | - AECC1        |             |              | 712        | 08 - Marat             | hi CGE-  | Shivraj<br>& D.: | S. Kadam Sc  | ipa<br>orts, Commerce<br>ience College,<br>ist. Kolhapur) |