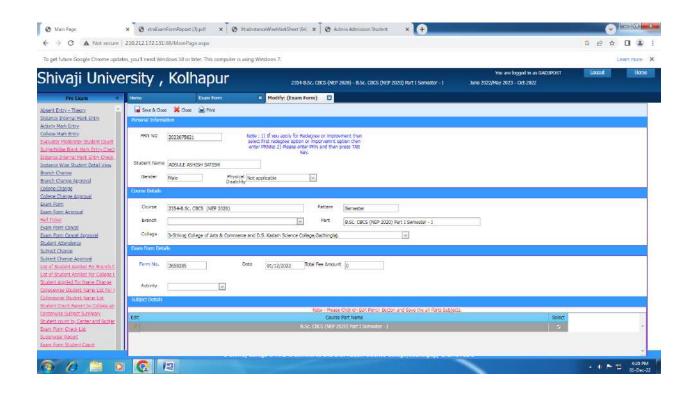

i)                                                                                               |                                           |       |   |
|                                                                                                                                    |                                           |       |   |

| School Name | Select | ~ |
|-------------|--------|---|
| User Name   |        |   |
| Password    |        |   |





Karmveer Vitthal Ramji Shinde Shikshan Sanstha's
SHIVRAJ COLLEGE OF ARTS, COMMERCE AND D. S. KADAM SCIENCE COLLEGE,
GADHINGLAJ
DIST. KOLHAPUR (MAHARASHTRA) 4165002

CRITERIAN NO. VI – GOVERNANCE, LEADERSHIP AND MANAGEMENT

**KEY INDICATOR - 6.2.2** 

IMPLEMENTATION OF E-GOVERNANCE IN AREA OF OPERATION



#### Examination



















IW HE 7012017-18

SHIVAJI UNIVERSITY, KOLHAPUR-416004, MAH 418004 शिवाजी विद्यापीठ, कोल्हापूर-416004 महाराष्ट्र

अति गहत्वाचे

PHONE: EPABX - 0091-0231-2609000 B.A. Exam. Section: 0231-2609116 F-mail: ba.section@unishivaji.ac.in

CoE Office: 0231-26000682 Website: www.unishieni.ac.irc

सदर्भ कः शिवानी वि/बी.ए/परीक्षा/५६६

08/07/7086

प्रति. प्राचार्य/संचालक. सर्व संलग्नित महाविद्यालये व मान्यताप्राप्त परिसंस्था, (अभियांत्रिकी व औषधनिर्माणाशास्त्र, शिक्षणशास्त्र महाविद्यालये वगळून)

विषय :- प्रशिक्षण कार्यशाळेस उपस्थित राहणेबाबत.

महोदय/महोदया.

शैक्षणिक वर्ष २०१७-१८ च्या द्वितीय सत्रातील सत्र १ ते ६ नियमित व पुनर्रपरीक्षार्थी यांचे परीक्षा अर्ज ऑनलाईन प्रणालीमध्ये भरण्याबाबत व काही अभ्यासकमाच्या प्रश्नपत्रिका एसआरपीडी मार्फत पाठविण्यात येणार आहेत त्याबाबत प्रशिक्षण देण्यासाठी जिल