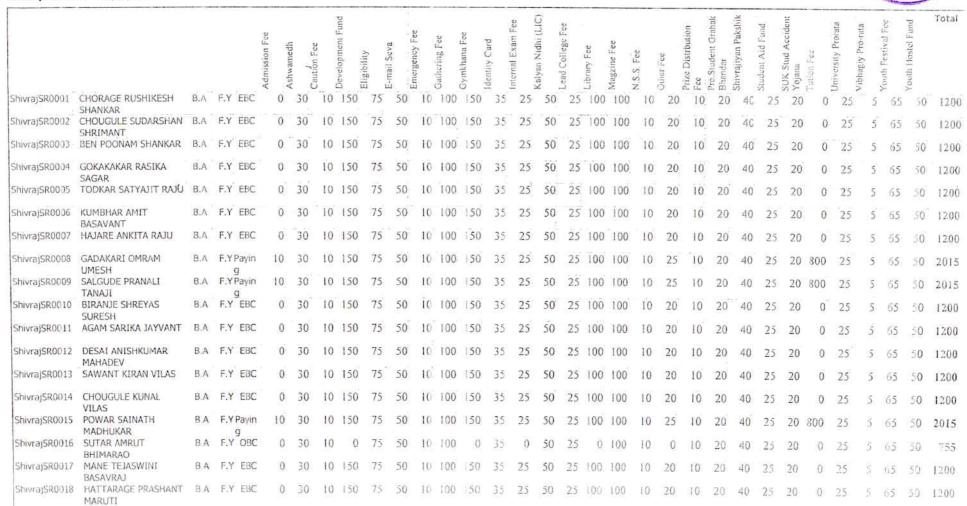

Academic Year: 2022-2023 Standard: Select Standard Division: Select Division Category: Select Category Religion: Select Religion Caste: Select Gender: Select Gender Fee Head: Select Head: Select Head: Select SubHead: Selec