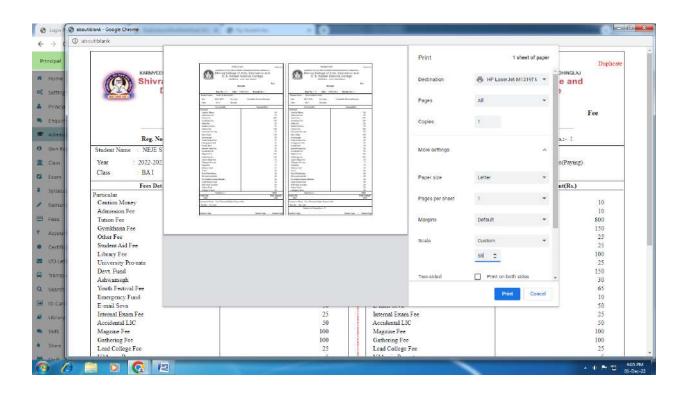

## IMPLEMENTATION OF E-GOVERNANCE IN AREA OF OPERATION

ADMINISTRATION

भारतातील नं. 1 शाळा व्यवस्थापन करणारी संगणकीय प्रणाली (Software & Mobile App)

> Shivraj College charts, Commerce, & D.S. Kadam Science College, Gadhinglaj,(Dist. Kolhapur)

Download App from Play Store

पूर्ण भारतात

। छेचे जुने जनरल रजिस्टर जिटाईज करणारी **एकमेव प्रणाली** 

शाळा व महाविद्यालयांमध्ये

यशस्वीरित्या कार्यान्वित

एकः २७३/कोल्हापर

कर्मवीर विश्वत रामजी शिंद्रे शिक्षण सं गडहिंग्लज, जि. कोल्हापर.