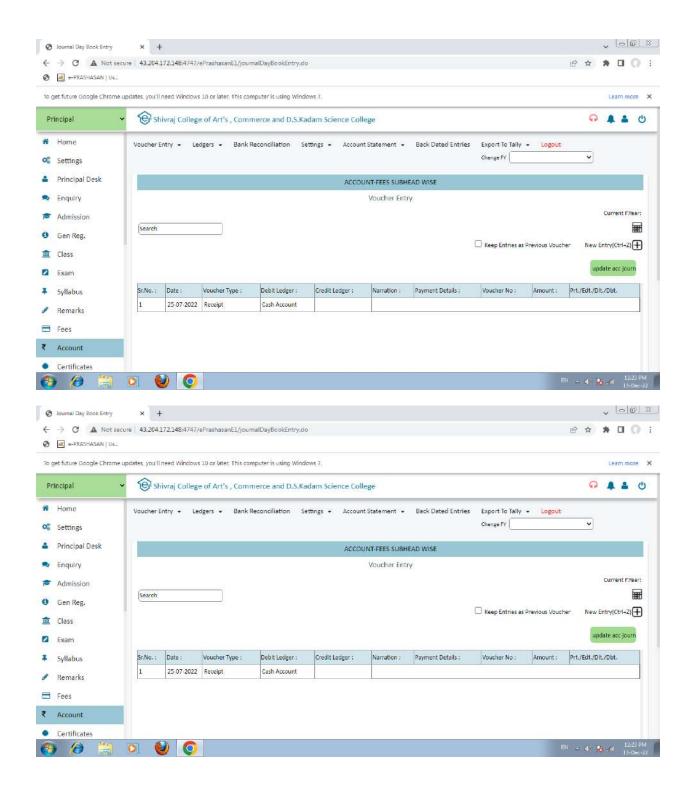

## IMPLEMENTATION OF E-GOVERNANCE IN AREA OF OPERATION

ADMINISTRATION

भारतातील नं. 1 शाळा व्यवस्थापन करणारी संगणकीय प्रणाली (Software & Mobile App)

> Shivraj College charts, Commerce, & D.S. Kadam Science College, Gadhinglaj,(Dist. Kolhapur)

Download App from Play Store

पूर्ण भारतात

। छेचे जुने जनरल रजिस्टर जिटाईज करणारी **एकमेव प्रणाली** 

शाळा व महाविद्यालयांमध्ये

यशस्वीरित्या कार्यान्वित

एकः २७३/कोल्हापर

कर्मवीर विश्वत रामजी शिंद्रे शिक्षण सं गडहिंग्लज, जि. कोल्हापर.