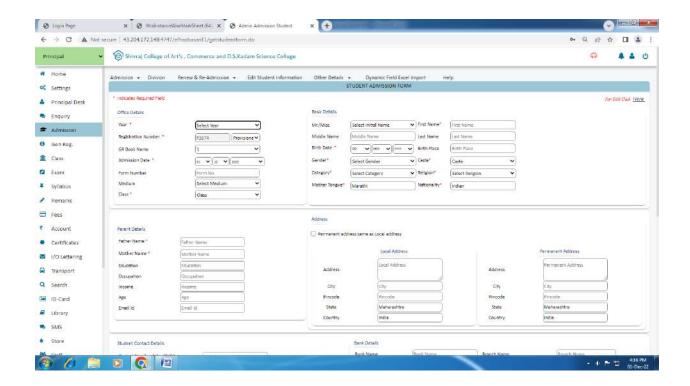

## IMPLEMENTATION OF E-GOVERNANCE IN AREA OF OPERATION

STUDENT
ADMISSION
AND
SUPPORT

#### **Student Admission and Support**

Principa Shivraj College of Arts, Commerce, & D.S. Kadam Selence College, Gadhinglaj.(Dist. Kolhapur) K. V. R. Shinde Shikshan Sanstha's

Shivraj College of Arts, Commerce and D. S. Kadan Science College, Gadhinglaj, Dist.Kolhapur.