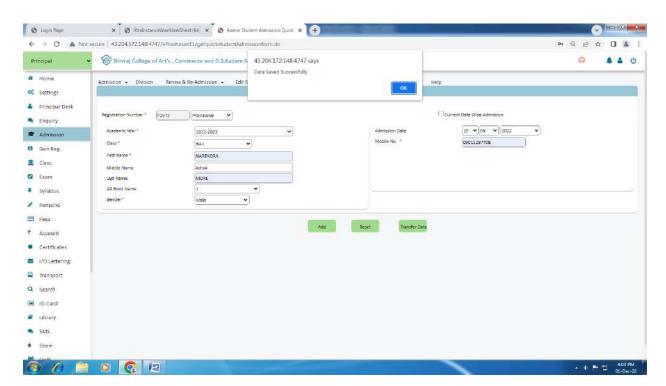

#### **Student Admission and Support**

Principa Shivraj College of Arts, Commerce, & D.S. Kadam Selence College, Gadhinglaj.(Dist. Kolhapur) K. V. R. Shinde Shikshan Sanstha's

Shivraj College of Arts, Commerce and D. S. Kadan Science College, Gadhinglaj, Dist.Kolhapur.