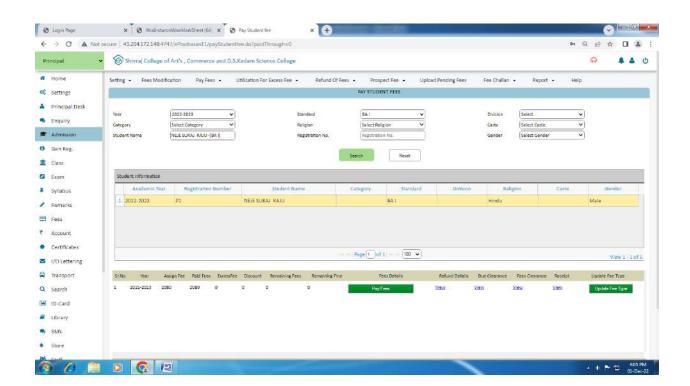

Academic Year: 2022-2023 Standard: Select Standard Division: Select Division Category: Select Category Religion: Select Religion Caste: Select Gender: Select Gender Fee Head: Select Head: Select Head: Select SubHead: Selec