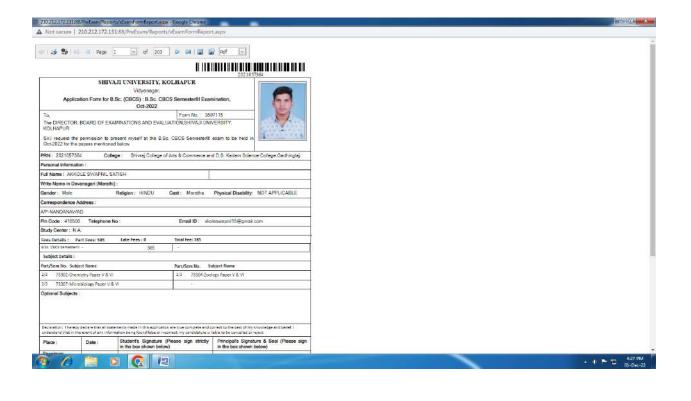

#### SHIVAJI UNIVERSITY, KOLHAPUR

Student Registration Form

: B.Sc. (CBCS)

Pattern : semester cbcs

Course Part : B.Sc. CBCS Semester I

Branch :-

: Shivraj College of Arts & Commerce and D.S. Kadam Science College, Gadhinglaj., GADHINGLAJ

Personal Information:

Student Name:

AMBITKAR NIKITA VIVEK

Mother Name:

ANITA

Date of Birth:

11/09/2002

Marital Status: Single

Gender: Female

Blood Group:

Declaration:

I hereby declare that, I have read the rules related to admission and the information filled in by me in this form is accurate and true to the best of my knowledge. I will be responsible for any discrepancy, arising out of the form signed by me and I undertake that, I absence of any document the final admission will not be granted and/or admission will stand cancel.

I am aware of the Maharashtra Prohibition of Ragging Act, 1999 and I state that I will abide by all the rules and regulations of the said act.

Your's Sincerly,

Signature

AMBITKAR NIKITA VIVEK

Shivaraj College of Arts, Commerce & D.S.Kadam Science College, GADHINGLAJ (Dist.Kolhapur)