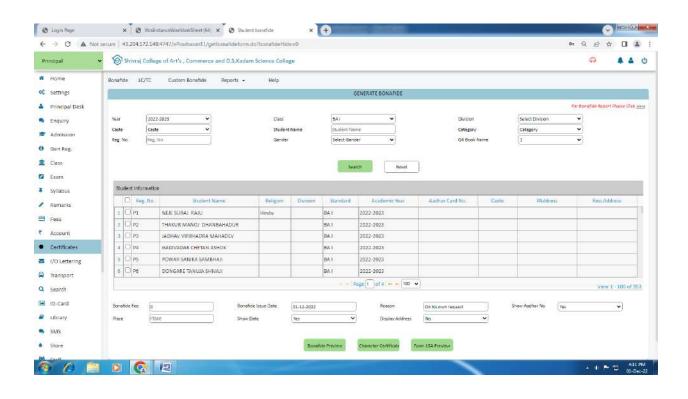

### BONAFIDE CERTIFICATE

| This is to Certify that,                                          |
|-------------------------------------------------------------------|
| Shri./Miss. Sandi Fija Nisar                                      |
| is/was a bonafide student of this college studying in             |
| BSe- III during 2022-03                                           |
| To the best of knowledge he/she bears a good moral                |
| character.                                                        |
| His/Her date of birth according to the College                    |
| General Register is: 11/05/2002                                   |
| This Bonafide Certificate is issued for S.T. Pass /               |
| Services / Other purpose.                                         |
| Eleven may two thousand to                                        |
| Place : Gadhinglaj.                                               |
| Date: 10/01/2023                                                  |
| Shiveral College of Arts, Commerce S. D.S. Kadam Science College, |