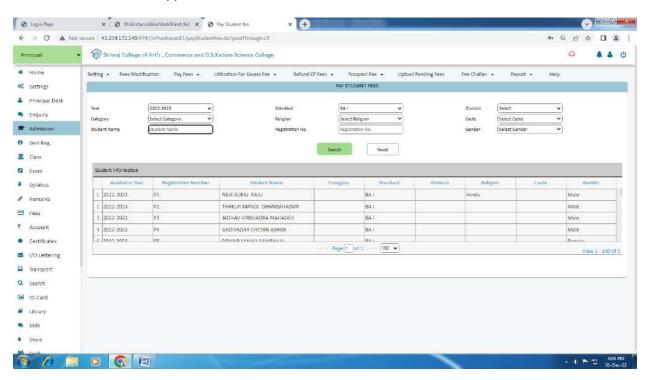

Academic Year: 2022-2023 Standard: Select Standard Division: Select Division Category: Select Category Religion: Select Religion Caste: Select Gender: Select Gender Fee Head: Select Head: Select Head: Select SubHead: Selec