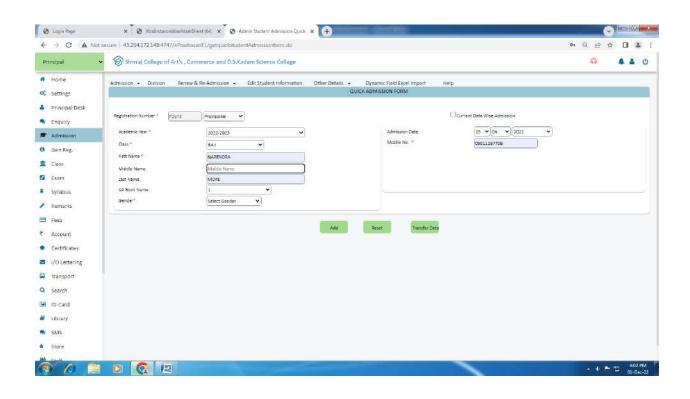

#### **Student Admission and Support**

Principa Shivraj College of Arts, Commerce, & D.S. Kadam Selence College, Gadhinglaj.(Dist. Kolhapur) K. V. R. Shinde Shikshan Sanstha's

Shivraj College of Arts, Commerce and D. S. Kadan Science College, Gadhinglaj, Dist.Kolhapur.