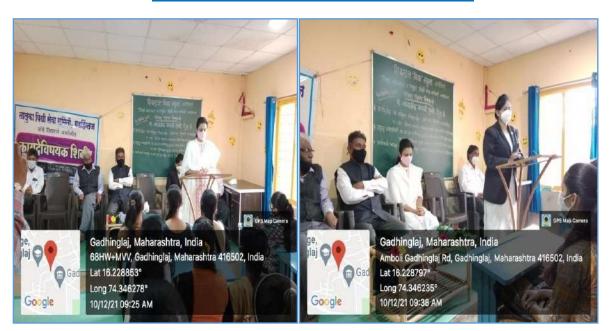

### DIST. KOLHAPUR (MAHARASHTRA) 4165002

**Celebration of World Human Right Day** 

### Activity Report

:

٠

•

- OrganizingCommittee
- Name of Activity
- ChiefGuest
- Subject
- Purpose of Activity
- Responsible Person
- Date
- Venue
- No. of Beneficiaries

- Department of Political Science
- World Human Day
- Justice Snehal Nikam and Adv. Shital Salavi
- Human Right
  - Rights Awareness Lecture
  - Dr.N.R.Kolhapure
  - 10/12/2021 9.00 am
- Room No. 5
- 80

गडहिंग्लज : शिवराज महाविद्यालयात मार्गदर्शन करताना न्यायाधीश स्नेहल निकम. यावेळी उपस्थित अन्य मान्यवर.

गडहिंग्लज : जिल्हा न्यायालय, तालुका विधी सेवा समिती आणि शिवराज महाविद्यालय यांच्या वतीने शिवराज महाविद्यालयात मानवी हक्क दिन संपन्न झाला. प्रा. विक्रम शिंदे यांनी स्वागत केले. यावेळी सह. दिवानी न्यायाधीश स्नेहल निकम यांनी मार्गदर्शन केले. मानवी हक्क आयोग न्यायालय, विविध सरकारेत्तर संस्था, वकील संघटना,

विधी सेवा समिती, शिक्षण संस्था यांनी मानवी हक्कांचे संरक्षण करण्याचे कर्तव्य असल्याचे सांगितले. यावेळी ॲड. शितल साळवी, ॲड. दिग्विजय कुराडे, प्राचार्य डॉ. एस. एम. कदम यांनी मार्गदर्शन केले. विधी साक्षरता अभियानास सहकार्य केल्याबद्दल संस्था सचिव डॉ. अनिल कुराडे, प्राचार्य कदम यांना प्रमाणपत्र देवून गौरविण्यात आले. डॉ. एन. आर. कोल्हापूरे यांनी आभार मानले. डॉ. ए. जी. हारदारे, डॉ. श्रथ्दा पाटील, ग्रंथपाल संदीप कुराडे यांच्यासह अन्य उपस्थित होते.