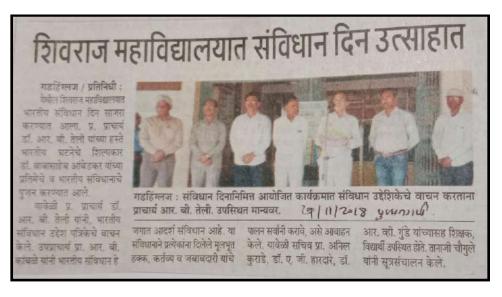

# सबनीस दाम्पत्याने साधला 'शिवराज'मध्ये मुक्त संवाद

### सकाळ वृत्तसेवा

गडर्हिग्ठज, ता. २५-: येथील शिवराज महाविद्यालयातील विद्यार्थ्यांशी ज्येष्ठ साहित्यिक डॉ. श्रीपाल सबनीस आणि सामाजिक कार्यकर्त्या ललिता सबनीस यांनी मुक्त संवाद साधला. शिवराज विद्या संकुलाचे अध्यक्ष प्रा. किसनराव कुराडे अध्यक्षस्थानी होते.

यावेळी विद्यार्थ्यांशी संवाद साधताना डॉ. श्रीपाल सबनीस म्हणाले, ''स्त्री सन्मानाची भूमिका प्रत्यक्ष कृतीमध्ये उतरणे आवश्यक आहे. स्त्रियांनी मनातील न्यूनगंड कमी करावे. वादातून संवाद होणे आवश्यक आहे. वादातून संवाद होणे आवश्यक आहे. वादातून चांगल्या गोष्टीही घडतात. नव्या पिढीने स्वतःचा आदर्श निर्माण करावा. मोबाईलचा अतिरेक टाळणे आवश्यक आहे. जीवन घडविताना भोवतालचे जग समजून घ्यावे.''

सबनीसम्हणाल्या, ''विद्यार्थिनीनी विविध सामाजिक चळवळीत भाग

गडहिंग्लज : शिवराज महाविद्यालयात विद्यार्थ्यांशी मुक्त संवाद साधताना ललिता सबनीस. शेजारी प्रा. बिनादेवी कुराडे, गौरी शिंदे.

घेऊन देशाचे आदर्श नागरिक व्हावे. क्रांतिज्योती सावित्रीबाई फुले, जिजाऊ यांचा आदर्श घ्यावा.'' या वेळी त्यांनी आपण करीत असलेल्या आंतरजातीय विवाह कार्यात एक कार्यकर्ती म्हणून आलेले अनुभव कथन केले.

आजच्या मुलींनी जागरुक राहिले पाहिजे असे सांगून विद्यार्थिनींनी विचारलेल्या प्रश्नांना उत्तरे दिली. या वेळी मराठी विभागप्रमुख डॉ. मनमोहन राजे, प्रा. तानाजी चौगुले यांनी प्रश्न विचारले. डॉ. श्रद्धा पाटील यांनी मनोगत व्यक्त केले. या वेळी डॉ. सबनीस यांचा सत्कार प्रा. कुराडे यांच्या हस्ते झाला. डॉ. मनमोहन राजे यांनी स्वागत केले. प्रा. बिनादेवी कुराडे यांनी प्रास्ताविक केले. आशा पाटील यांनी सूत्रसंचालन केले.

डॉ. श्रद्धा पाटील यांनी आभार मानले. शिवराज इंग्लिश स्कूलच्या मुख्याध्यापिका गौरी शिंदे, श्रीदेवी गाडवी, सुजाता जांगनुरे, प्रियांका जाधव, अनिता घुगरे आदी उपस्थित होते.