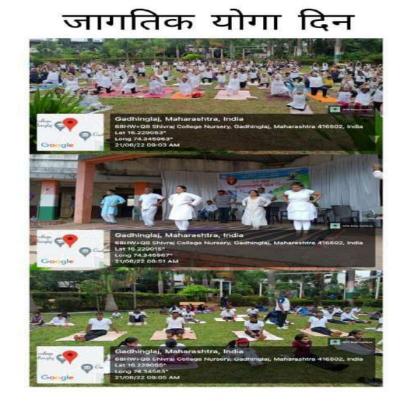

| 7  | 06/01/2022                  | Savitribai Phule<br>Jaynti Lecture Birth<br>Anniversary of<br>Savitribai Phule                        | Dr. Ujjawala Biraje                 | Motivational<br>Lecture               | Sukanya Yuth<br>Festival and<br>mahila Aanyay<br>Nivaran Smiti | 23  |
|----|-----------------------------|-------------------------------------------------------------------------------------------------------|-------------------------------------|---------------------------------------|----------------------------------------------------------------|-----|
| 8  | 08/03/2022                  | Self Defense<br>Training                                                                              | Dr. Dhanjay Patil (<br>Judo Expert) | Training for Self<br>-defense of Girl | Sukanya Yuth<br>Festival and<br>mahila Aanyay<br>Nivaran Smiti | 22  |
| 9  | 10/03/2022                  | Gender Equality for<br>Sustainable<br>tomorrow                                                        | Dr.Sushama<br>Chogule               | Girls<br>Empowerment                  | Sukanya Yuth<br>Festival and<br>mahila Aanyay<br>Nivaran Smiti | 56  |
| 10 | 23/03/2022                  | Mahila Melava in<br>Neighbourhood<br>Community                                                        | Sou. Krantidevi<br>Kurade           | Mahila Melava                         | N.S.S.<br>Department                                           | 200 |
| 11 | 26/04/2022                  | Yoga for ladies<br>Student                                                                            | Shri .Ram Patil                     | Importance of<br>Yoga                 | N.S.S Department                                               | 100 |
| 12 | 02/05/2022                  | Sexual problems &<br>Health Management<br>Lecture on laingik<br>samasya aani<br>Aarogya<br>Yavsthapan | Dr. Varsha Patole                   | Mahila Aarogya<br>Woman Health        | N.S.S Department                                               | 43  |
| 13 | 13/04/2022                  | Annual Sport                                                                                          | Dr.R.D.Magadum                      | Sports                                | Sports<br>Department                                           | 100 |
| 14 | 11.06.2022 to<br>18.06.2022 | 8 Days Yoga Camp<br>for Girls Student                                                                 | Dr.R.D.Magadum                      | Health                                | Sports<br>Department                                           | 45  |
| 15 | 07/06/2022                  | Blood Group Test<br>Camp for N.C.C<br>Girls Student                                                   | Dr.Anil Kurade                      | Health                                | Zoology<br>Department                                          | 40  |