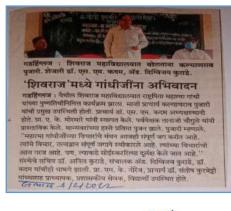

# सबनीस दाम्पत्याने साधला 'शिवराज'मध्ये मुक्त संवाद

### सकाळ वृत्तसेवा

गडर्हिग्ठज, ता. २५-: येथील शिवराज महाविद्यालयातील विद्यार्थ्यांशी ज्येष्ठ साहित्यिक डॉ. श्रीपाल सबनीस आणि सामाजिक कार्यकर्त्या ललिता सबनीस यांनी मुक्त संवाद साधला. शिवराज विद्या संकुलाचे अध्यक्ष प्रा. किसनराव कुराडे अध्यक्षस्थानी होते.

यावेळी विद्यार्थ्यांशी संवाद साधताना डॉ. श्रीपाल सबनीस म्हणाले, ''स्त्री सन्मानाची भूमिका प्रत्यक्ष कृतीमध्ये उतरणे आवश्यक आहे. स्त्रियांनी मनातील न्यूनगंड कमी करावे. वादातून संवाद होणे आवश्यक आहे. वादातून संवाद होणे आवश्यक आहे. वादातून चांगल्या गोष्टीही घडतात. नव्या पिढीने स्वतःचा आदर्श निर्माण करावा. मोबाईलचा अतिरेक टाळणे आवश्यक आहे. जीवन घडविताना भोवतालचे जग समजून घ्यावे.''

सबनीसम्हणाल्या, ''विद्यार्थिनीनी विविध सामाजिक चळवळीत भाग

गडहिंग्लज : शिवराज महाविद्यालयात विद्यार्थ्यांशी मुक्त संवाद साधताना ललिता सबनीस. शेजारी प्रा. बिनादेवी कुराडे, गौरी शिंदे.

घेऊन देशाचे आदर्श नागरिक व्हावे. क्रांतिज्योती सावित्रीबाई फुले, जिजाऊ यांचा आदर्श घ्यावा.'' या वेळी त्यांनी आपण करीत असलेल्या आंतरजातीय विवाह कार्यात एक कार्यकर्ती म्हणून आलेले अनुभव कथन केले.

आजच्या मुलींनी जागरुक राहिले पाहिजे असे सांगून विद्यार्थिनींनी विचारलेल्या प्रश्नांना उत्तरे दिली. या वेळी मराठी विभागप्रमुख डॉ. मनमोहन राजे, प्रा. तानाजी चौगुले यांनी प्रश्न विचारले. डॉ. श्रद्धा पाटील यांनी मनोगत व्यक्त केले. या वेळी डॉ. सबनीस यांचा सत्कार प्रा. कुराडे यांच्या हस्ते झाला. डॉ. मनमोहन राजे यांनी स्वागत केले. प्रा. बिनादेवी कुराडे यांनी प्रास्ताविक केले. आशा पाटील यांनी सूत्रसंचालन केले.

डॉ. श्रद्धा पाटील यांनी आभार मानले. शिवराज इंग्लिश स्कूलच्या मुख्याध्यापिका गौरी शिंदे, श्रीदेवी गाडवी, सुजाता जांगनुरे, प्रियांका जाधव, अनिता घुगरे आदी उपस्थित होते.