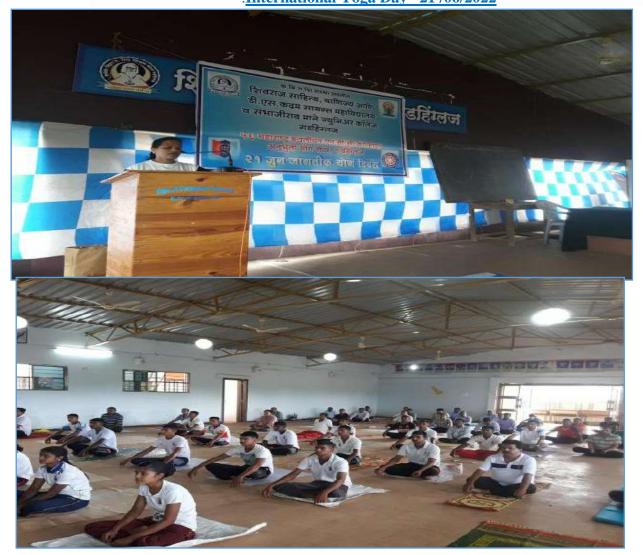

| 3   | 20/03/2021                    | Women<br>Education and<br>Health Awareness                                   | Dr.Shrada Patil                                       | Rural Woman<br>Education and<br>Health<br>Awareness            | Sukanya Yutha<br>Festival and<br>Mahila Aanyay<br>Nivaran Smiti                | 54        |
|-----|-------------------------------|------------------------------------------------------------------------------|-------------------------------------------------------|----------------------------------------------------------------|--------------------------------------------------------------------------------|-----------|
| 4   | 8/03/2021                     | Gender Equality<br>for Sustainable<br>Tomorrow –<br>Health / Self<br>Defense | Dr.Dhanajay<br>Patil                                  | Lecture and<br>Training fo r<br>self –defense<br>of Girl       | Sukanya Yutha<br>Festival and<br>Mahila Aanyay<br>Nivaran Smiti<br>NSS and NCC | 68        |
| 5   | 08/3/2021                     | World Woman<br>Day Lecture                                                   | Dr. Mangala<br>Patil-Badadare                         | Woman<br>Empowerment<br>and Challenges<br>in front of<br>Youth | Sukanya Yuth<br>Festival And<br>Mahila<br>Aanyay<br>Nivarn Smiti               | 115       |
| 6   | 10/03/2021                    | Woman<br>Empowerment<br>and Health                                           | Dr.Sushama<br>Jadhav                                  | Awareness of<br>Woman Health                                   | Shivraj<br>CollegeHelping<br>HandsYouth<br>Circle<br>Gadhinglaj                | 50        |
|     |                               |                                                                              | 2019-2020                                             |                                                                |                                                                                |           |
|     |                               |                                                                              |                                                       | Yoga                                                           |                                                                                |           |
| 1   | 21 <sup>st</sup> June<br>2019 | International<br>Yoga Day                                                    | Shri.Ram Patil<br>And Sou<br>.Surekha<br>Kalasagonuda | Awareness<br>Lecture And<br>Peacatical                         | N.C.C And<br>N.S.S                                                             | 120       |
| 1 2 |                               |                                                                              | And Sou<br>.Surekha                                   | Awareness<br>Lecture And                                       |                                                                                | 120<br>56 |

|   |                                       |                                                                  | Dr.Bhramanatha<br>Deshapande                                         |                                                                    |                                                                    |     |
|---|---------------------------------------|------------------------------------------------------------------|----------------------------------------------------------------------|--------------------------------------------------------------------|--------------------------------------------------------------------|-----|
|   | 21 <sup>st</sup>                      | Workshop on<br>Smart Girls                                       | Dr.Dipak Patil                                                       | Heath                                                              | mahila Aanyay                                                      |     |
| 4 | December<br>2019                      | <ul><li>( Empowerment</li><li>of young women</li><li>)</li></ul> | Sou.Sunibhai<br>Doshi                                                | Awareness<br>workshop                                              | mahila Aanyay<br>Nivaran Smiti                                     | 56  |
|   |                                       |                                                                  | Adv. Ujawala<br>Dalavi                                               |                                                                    |                                                                    |     |
| 5 | 27 <sup>th</sup><br>January<br>2020   | Workshop on<br>Woman Health                                      | Dr.Tanuja<br>Gaikawad<br>Dr.Mayuri<br>Kamble<br>Dr.Yogita<br>Shevale | Lecture on<br>Aayurvedhas<br>and<br>pachakarm<br>,Woman<br>Health  | Sukanya Yuth<br>Festival And<br>Mahila<br>Aanyay<br>Nivarn Smiti   | 147 |
| 6 | 03 <sup>rd</sup><br>January<br>2020   | Savitribai Fule<br>Jayanti Lucture                               | Dr. Shrada Patil                                                     | Motiveshanal<br>Lecture                                            | Sukanya Yuth<br>Festival and<br>Mahila<br>Aanyay<br>Nivaran Samiti | 56  |
| 7 | 8 <sup>th</sup> March<br>2020         | World Womams<br>Day                                              | Dr.Chadrashekh<br>ar Desai (M.D.)                                    | Lectures on<br>Woman<br>Health.                                    | Sukanya Yuth<br>Festival and<br>mahila Aanyay<br>Nivaran Smiti     | 56  |
| 8 | 25 <sup>th</sup><br>September<br>2019 | Lectures on Me<br>and My<br>Psychology                           | Dr.D.Sheron (<br>M.D.Sychology<br>)                                  | Psychological<br>Awareness                                         | Sukanya Yuth<br>Festival and<br>mahila Aanyay<br>Nivaran Smiti     | 49  |
|   |                                       |                                                                  | 2018-2019                                                            |                                                                    |                                                                    |     |
| 1 | 21 <sup>st</sup> June<br>2018         | International Yoga<br>Day                                        | Shri.Ram Patil And<br>Sou .Anita<br>Pedanekar                        | Yoga<br>Awareness<br>Lecture And<br>Practical                      | N.C.C And N.S.S                                                    | 110 |
| 2 | 20 <sup>th</sup> July<br>2018         | National Youth<br>Day                                            | Dr.P.D.Patil<br>Dr.Padamaja<br>Gavade                                | Heath<br>Awareness<br>Lecture and<br>HIV Test for<br>Girls Student | N.S.S.                                                             | 150 |