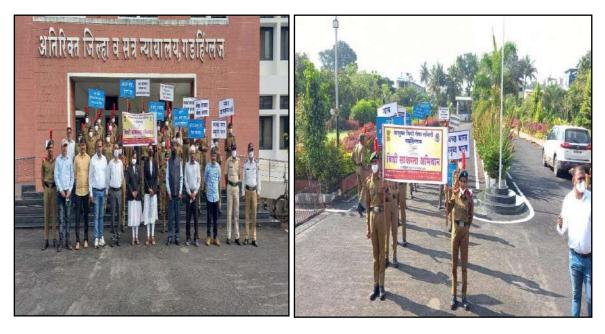

### Activity Report

:

٠

•

- OrganizingCommittee
- Name of Activity
- ChiefGuest
- Subject
- Purpose of Activity
- Responsible Person
- Date
- Venue
- No. of Beneficiaries

- Department of Political Science
- World Human Day
- Justice Snehal Nikam and Adv. Shital Salavi
- Human Right
  - Rights Awareness Lecture
  - Dr.N.R.Kolhapure
  - 10/12/2021 9.00 am
- Room No. 5
- 80

गडहिंग्लज : शिवराज महाविद्यालयात मार्गदर्शन करताना न्यायाधीश स्नेहल निकम. यावेळी उपस्थित अन्य मान्यवर.

गडहिंग्लज : जिल्हा न्यायालय, तालुका विधी सेवा समिती आणि शिवराज महाविद्यालय यांच्या वतीने शिवराज महाविद्यालयात मानवी हक्क दिन संपन्न झाला. प्रा. विक्रम शिंदे यांनी स्वागत केले. यावेळी सह. दिवानी न्यायाधीश स्नेहल निकम यांनी मार्गदर्शन केले. मानवी हक्क आयोग न्यायालय, विविध सरकारेत्तर संस्था, वकील संघटना,

विधी सेवा समिती, शिक्षण संस्था यांनी मानवी हक्कांचे संरक्षण करण्याचे कर्तव्य असल्याचे सांगितले. यावेळी ॲड. शितल साळवी, ॲड. दिग्विजय कुराडे, प्राचार्य डॉ. एस. एम. कदम यांनी मार्गदर्शन केले. विधी साक्षरता अभियानास सहकार्य केल्याबद्दल संस्था सचिव डॉ. अनिल कुराडे, प्राचार्य कदम यांना प्रमाणपत्र देवून गौरविण्यात आले. डॉ. एन. आर. कोल्हापूरे यांनी आभार मानले. डॉ. ए. जी. हारदारे, डॉ. श्रथ्दा पाटील, ग्रंथपाल संदीप कुराडे यांच्यासह अन्य उपस्थित होते.