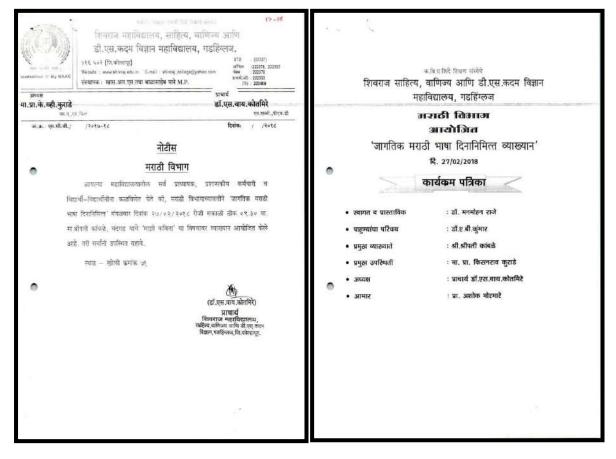

### **Free Communication with student**

:

:

:

:

:

:

:

### **Activity Report**

- Organizer Committee :
- Name of Activity
- Chief Guest
- Subject
- Purpose of Activity
- Responsible Person
- Date and Time
- Venue
- Number of Beneficiaries:

- Sukanya Yuth Festival and Mahila Aanyay Nivaran Samiti Free Communication with girl student
- Sou. Sushama Sabanis
- Science, Education, Health and Carrier
- Awareness Lecture
  - Prof. Binadevi kurade
    - 25/12/2021; Time: 11.00 am
    - Cultural Hall

# सबनीस दाम्पत्याने साधला 'शिवराज'मध्ये मुक्त संवाद

### सकाळ वृत्तसेवा

गडर्हिग्ठज, ता. २५-: येथील शिवराज महाविद्यालयातील विद्यार्थ्यांशी ज्येष्ठ साहित्यिक डॉ. श्रीपाल सबनीस आणि सामाजिक कार्यकर्त्या ललिता सबनीस यांनी मुक्त संवाद साधला. शिवराज विद्या संकुलाचे अध्यक्ष प्रा. किसनराव कुराडे अध्यक्षस्थानी होते.