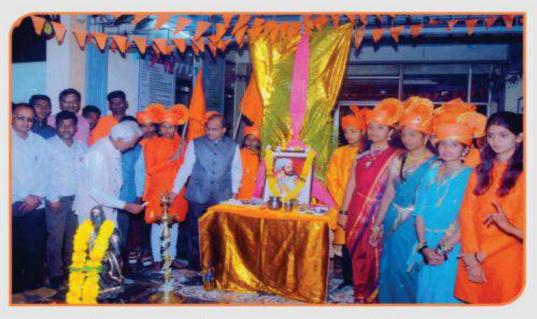

### **Celebration of Savitribai Phule Jayanti**

- Organizing Committee
- Name of Activity
- Chief Guest
- Subject
- Purpose of Activity
- Responsible Person
- Date
- Venue
- No. of Beneficiaries
- Sukanya Yuth Festival and Mahila Aanyay Nivaran Smiti Savitribai Phule Jayanti Dr.Sushama Patil Savitraibai Phule -Thoughts and Work Motivational Lecture Prof. Ujawalla Patil 05/1/2022 11 am Cutural Hall 115

### Savitribai Phule Jayanti

PRINCIPAL Ivraj College of Arts, Commerce & D.S.Kadam Science College, GADHINGLAJ (Dist.Kolhapur)

# सावित्रीबाईच्या समाजकार्याचा वसा टिकवा : पाटील

गडहिंग्लज : प्रतिनिधी

सावित्रीबाई पुत्ले यांनी समाजकार्याचा ध्यास घेत शैक्षणिक कार्य केले. त्यामुळे सावित्रीबाई फुले यांच्या समाजकार्याचा वसा विद्याध्यांनी टिकविला पाहिजे. असे प्रतिपादन सुषमा पाटील यांनी केले. येथील शिवराज महाविद्यालयात सुकन्या यूथ फेस्टिव्हल यांच्यावतीने सावित्रीबाई फुले जयंतीनिमित्त आयोजित कार्यक्रमप्रसंगी त्या बोलत होत्या. अध्यक्षस्थानी प्राचार्य डॉ. एस. एम. कदम होते.

बौतादेवी कुराडे यांनी स्वागत केले. मान्यवरांच्या हस्ते खेळामध्ये विशेष प्रावीण्य मिळविलेल्या विद्यार्थिंनी खेळाडूंचा सत्कार करण्यात आला. सुषमा पाटील पुढे म्हणाल्या, विद्यार्थ्यांनी शारीरिक, बौद्धिक, मानसिक या महत्त्वाचा क्षमता अंगिकारल्यास त्यांची चांगली जडणघडण होईल. प्राचार्य डॉ.

गडहिंग्लज : शिवराज महाविद्यालयात बोलताना सुषमा पाटील. सोबत प्राचार्य एस. एम. कदम, बीनादेवी कुराडे यांच्यासह अन्य.

एस. एम. कदम यांनी मनोगत व्यक्त केले. पौर्णिमा कुराडे, वैष्णवी मगदूम, प्रियांका खवरे, सरिता जोगीराम, रांतनू नार्वेकर यांनी मनोगत व्यक्त केले. यावेळी बी. ए. भाग २ च्या विद्यार्थिनीनी सावित्रीबाई फुले यांच्या जीवनपटावर आधारीत ओवी नाट्य सादर केले.

'जबरदस्तीत कसली आली मर्दानगी' या विषयावरील पोस्टरचे उद्घाटन म. करण्यात आले. यावेळी सचिव प्रा. ठॉ. अनिल कुराडे, तानाजी चौगुले, संतोष कुराबेटी, अश्विनी पाटील, गौरी शिंदे, अर्चना साखरे, ब्रद्धा पाटील, स्वाती पाटील, निकिता सोनटकके, रेश्मा सावरतकर यांच्यासह शिक्षक, विद्यार्थी उपस्थित होते. सीमा कांबळे, दर्शनी बेलेकर यांनी सुन्नसंचालन केले. स्नेहलता भादवणकर यांनी आभार मानले.