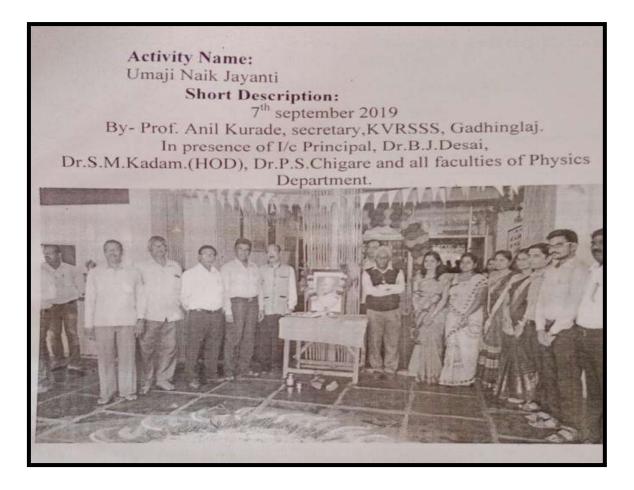

ted on 15th August 2019. Honorable Prof. K. V. Kurade (President, K.V.R.S.S.Gadhinglaj) was the president of the program and Prof (Dr.) B. J. Desai (Principal, Shivraj College ) were the present of the program. All the teaching and Non - teaching staff participated in the program. Some of the faculty members and Students expressed their views on Independence Day. Honorable Prof. K. V. Kurade gave a Presidential speech. In this program he told the history of the freedom movement to the students. Program ended with expression of vote of thanks by Prof. R. D. Magdum.





PRINCIPAL Shivraj College of Arts, Commerce & D.S.Kardam Science College, GADHINGLAJ (Dist Kothagour)









\_\_\_\_\_

#### Celebrated Umaji Naik Jayanti

Date : 7<sup>th</sup> September 2019

**Department : Physics** 









\_\_\_\_\_

#### **Celebrated of Hindi Day**

#### Date: 22th September 2019

#### **Department :Hindi**

To commemorate and celebrate the popularity of Hindi throughout the nation, Hindi Diwas is celebrated on 14th September each year. On account of this, the Department of Hindi organized the Hindi Saptah (Hindi Week) which was concluded with the Hindi Divas Celebrations. Addressing the gathering, Prof. Aazad Patel enlightened the students with various insights into the scope, development and popularity of Hindi. He also informed the students about the job opportunities in the field of Hindi. He also explained the various posts available in Government offices and various other offices like Proofreaders, News Readers, Translators, TV Anchors, News Editors, Hindi Software developers