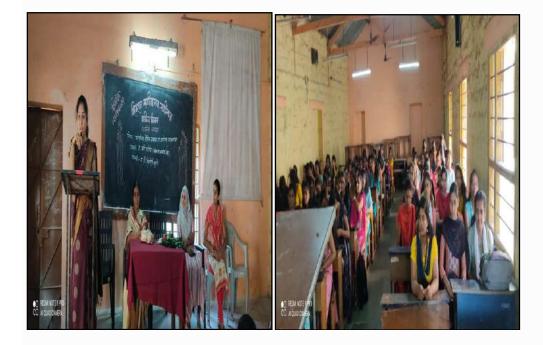

### **Free Communication with student**

:

:

:

:

:

:

:

### **Activity Report**

- Organizer Committee :
- Name of Activity
- Chief Guest
- Subject
- Purpose of Activity
- Responsible Person
- Date and Time
- Venue
- Number of Beneficiaries:

- Sukanya Yuth Festival and Mahila Aanyay Nivaran Samiti Free Communication with girl student
- Sou. Sushama Sabanis
- Science, Education, Health and Carrier
- Awareness Lecture
  - Prof. Binadevi kurade
    - 25/12/2021; Time: 11.00 am
    - Cultural Hall

38