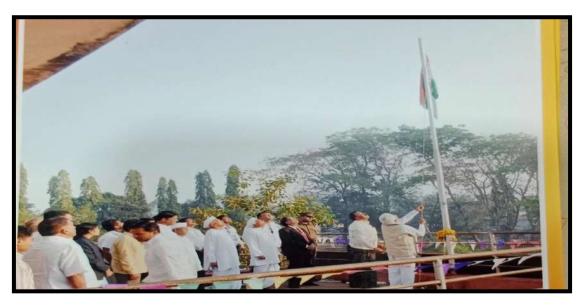

### DIST. KOLHAPUR (MAHARASHTRA) 4165002

**Celebration of World Human Right Day** 

### Activity Report

:

٠

•

- OrganizingCommittee
- Name of Activity
- ChiefGuest
- Subject
- Purpose of Activity
- Responsible Person
- Date
- Venue
- No. of Beneficiaries

- Department of Political Science
- World Human Day
- Justice Snehal Nikam and Adv. Shital Salavi
- Human Right
  - Rights Awareness Lecture
  - Dr.N.R.Kolhapure
  - 10/12/2021 9.00 am
- Room No. 5
- 80

गडहिंग्लज : शिवराज महाविद्यालयात मार्गदर्शन करताना न्यायाधीश स्नेहल निकम. यावेळी उपस्थित अन्य मान्यवर.

गडहिंग्लज : जिल्हा न्यायालय, तालुका विधी सेवा समिती आणि शिवराज महाविद्यालय यांच्या वतीने शिवराज महाविद्यालयात मानवी हक्क दिन संपन्न झाला. प्रा. विक्रम शिंदे यांनी स्वागत केले. यावेळी सह. दिवानी न्यायाधीश स्नेहल निकम यांनी मार्गदर्शन केले. मानवी हक्क आयोग न्यायालय, विविध सरकारेत्तर संस्था, वकील संघटना,

विधी सेवा समिती, शिक्षण संस्था यांनी मानवी हक्कांचे संरक्षण करण्याचे कर्तव्य असल्याचे सांगितले. यावेळी ॲड. शितल साळवी, ॲड. दिग्विजय कुराडे, प्राचार्य डॉ. एस. एम. कदम यांनी मार्गदर्शन केले. विधी साक्षरता अभियानास सहकार्य केल्याबद्दल संस्था सचिव डॉ. अनिल कुराडे, प्राचार्य कदम यांना प्रमाणपत्र देवून गौरविण्यात आले. डॉ. एन. आर. कोल्हापूरे यांनी आभार मानले. डॉ. ए. जी. हारदारे, डॉ. श्रथ्दा पाटील, ग्रंथपाल संदीप कुराडे यांच्यासह अन्य उपस्थित होते.