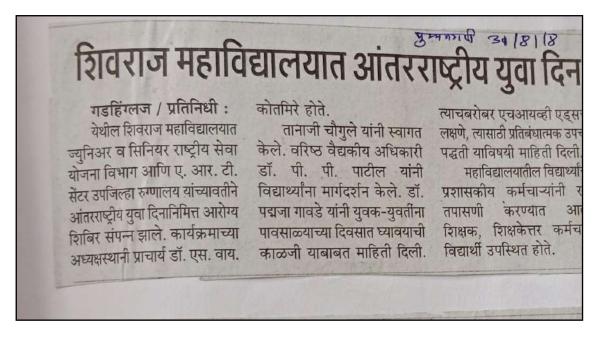

गडहिंग्लज : शिवराज महाविद्यालयात मार्गदर्शन करताना न्यायाधीश स्नेहल निकम. यावेळी उपस्थित अन्य मान्यवर.

गडहिंग्लज : जिल्हा न्यायालय, तालुका विधी सेवा समिती आणि शिवराज महाविद्यालय यांच्या वतीने शिवराज महाविद्यालयात मानवी हक्क दिन संपन्न झाला. प्रा. विक्रम शिंदे यांनी स्वागत केले. यावेळी सह. दिवानी न्यायाधीश स्नेहल निकम यांनी मार्गदर्शन केले. मानवी हक्क आयोग न्यायालय, विविध सरकारेत्तर संस्था, वकील संघटना,

विधी सेवा समिती, शिक्षण संस्था यांनी मानवी हक्कांचे संरक्षण करण्याचे कर्तव्य असल्याचे सांगितले. यावेळी ॲड. शितल साळवी, ॲड. दिग्विजय कुराडे, प्राचार्य डॉ. एस. एम. कदम यांनी मार्गदर्शन केले. विधी साक्षरता अभियानास सहकार्य केल्याबद्दल संस्था सचिव डॉ. अनिल कुराडे, प्राचार्य कदम यांना प्रमाणपत्र देवून गौरविण्यात आले. डॉ. एन. आर. कोल्हापूरे यांनी आभार मानले. डॉ. ए. जी. हारदारे, डॉ. श्रथ्दा पाटील, ग्रंथपाल संदीप कुराडे यांच्यासह अन्य उपस्थित होते.