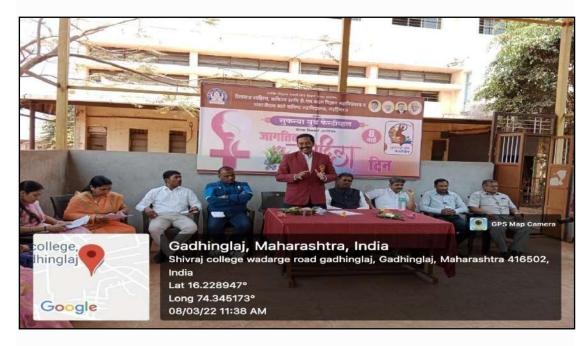

| 8  | 08/03/2022                  | Self Defense<br>Training                                                                              | Dr. Dhanjay Patil (<br>Judo Expert) | Training for Self<br>-defense of Girl                               | Sukanya Yuth<br>Festival and<br>mahila Aanyay<br>Nivaran Smiti  | 22  |
|----|-----------------------------|-------------------------------------------------------------------------------------------------------|-------------------------------------|---------------------------------------------------------------------|-----------------------------------------------------------------|-----|
| 9  | 10/03/2022                  | Gender Equality for<br>Sustainable<br>tomorrow                                                        | Dr.Sushama<br>Chogule               | Girls<br>Empowerment                                                | Sukanya Yuth<br>Festival and<br>mahila Aanyay<br>Nivaran Smiti  | 56  |
| 10 | 23/03/2022                  | Mahila Melava in<br>Neighbourhood<br>Community                                                        | Sou. Krantidevi<br>Kurade           | Mahila Melava                                                       | N.S.S.<br>Department                                            | 200 |
| 11 | 26/04/2022                  | Yoga for ladies<br>Student                                                                            | Shri .Ram Patil                     | Importance of<br>Yoga                                               | N.S.S Department                                                | 100 |
| 12 | 02/05/2022                  | Sexual problems &<br>Health Management<br>Lecture on laingik<br>samasya aani<br>Aarogya<br>Yavsthapan | Dr. Varsha Patole                   | Mahila Aarogya<br>Woman Health                                      | N.S.S Department                                                | 43  |
| 13 | 13/04/2022                  | Annual Sport                                                                                          | Dr.R.D.Magadum                      | Sports                                                              | Sports<br>Department                                            | 100 |
| 14 | 11.06.2022 to<br>18.06.2022 | 8 Days Yoga Camp<br>for Girls Student                                                                 | Dr.R.D.Magadum                      | Health                                                              | Sports<br>Department                                            | 45  |
| 15 | 07/06/2022                  | Blood Group Test<br>Camp for N.C.C<br>Girls Student                                                   | Dr.Anil Kurade                      | Health                                                              | Zoology<br>Department                                           | 40  |
|    | I                           |                                                                                                       | 2020-2021                           |                                                                     |                                                                 |     |
| 1  | 06/01/2021                  | Health Awareness<br>lecture on<br>Personal Health<br>and Role of<br>Ayurveda in<br>COVID -19          | Dr. Naina<br>Vishwkarma<br>(M.D.)   | Awareness<br>Lecture                                                | Department Of<br>Microbiology                                   | 64  |
| 2  | 06/01/2021                  | Savitribai Fule<br>Jaynti Lecture                                                                     | Dr. Ujawala Birje                   | Savitribai Fule<br>and Todays<br>Women -<br>Motivational<br>Lecture | Sukanya Yuth<br>Festival and<br>Mahila Aanyay<br>Nivaran Samiti | 96  |

| 7  | 06/01/2022                  | Savitribai Phule<br>Jaynti Lecture Birth<br>Anniversary of<br>Savitribai Phule                        | Dr. Ujjawala Biraje                 | Motivational<br>Lecture               | Sukanya Yuth<br>Festival and<br>mahila Aanyay<br>Nivaran Smiti | 23  |
|----|-----------------------------|-------------------------------------------------------------------------------------------------------|-------------------------------------|---------------------------------------|----------------------------------------------------------------|-----|
| 8  | 08/03/2022                  | Self Defense<br>Training                                                                              | Dr. Dhanjay Patil (<br>Judo Expert) | Training for Self<br>-defense of Girl | Sukanya Yuth<br>Festival and<br>mahila Aanyay<br>Nivaran Smiti | 22  |
| 9  | 10/03/2022                  | Gender Equality for<br>Sustainable<br>tomorrow                                                        | Dr.Sushama<br>Chogule               | Girls<br>Empowerment                  | Sukanya Yuth<br>Festival and<br>mahila Aanyay<br>Nivaran Smiti | 56  |
| 10 | 23/03/2022                  | Mahila Melava in<br>Neighbourhood<br>Community                                                        | Sou. Krantidevi<br>Kurade           | Mahila Melava                         | N.S.S.<br>Department                                           | 200 |
| 11 | 26/04/2022                  | Yoga for ladies<br>Student                                                                            | Shri .Ram Patil                     | Importance of<br>Yoga                 | N.S.S Department                                               | 100 |
| 12 | 02/05/2022                  | Sexual problems &<br>Health Management<br>Lecture on laingik<br>samasya aani<br>Aarogya<br>Yavsthapan | Dr. Varsha Patole                   | Mahila Aarogya<br>Woman Health        | N.S.S Department                                               | 43  |
| 13 | 13/04/2022                  | Annual Sport                                                                                          | Dr.R.D.Magadum                      | Sports                                | Sports<br>Department                                           | 100 |
| 14 | 11.06.2022 to<br>18.06.2022 | 8 Days Yoga Camp<br>for Girls Student                                                                 | Dr.R.D.Magadum                      | Health                                | Sports<br>Department                                           | 45  |
| 15 | 07/06/2022                  | Blood Group Test<br>Camp for N.C.C<br>Girls Student                                                   | Dr.Anil Kurade                      | Health                                | Zoology<br>Department                                          | 40  |