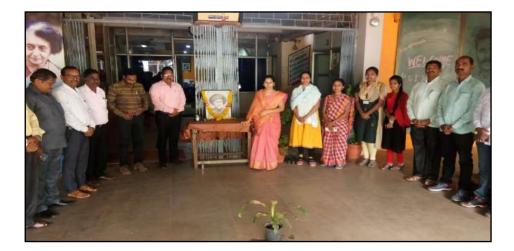

# सबनीस दाम्पत्याने साधला 'शिवराज'मध्ये मुक्त संवाद

### सकाळ वृत्तसेवा

गडर्हिग्ठज, ता. २५-: येथील शिवराज महाविद्यालयातील विद्यार्थ्यांशी ज्येष्ठ साहित्यिक डॉ. श्रीपाल सबनीस आणि सामाजिक कार्यकर्त्या ललिता सबनीस यांनी मुक्त संवाद साधला. शिवराज विद्या संकुलाचे अध्यक्ष प्रा. किसनराव कुराडे अध्यक्षस्थानी होते.

यावेळी विद्यार्थ्यांशी संवाद साधताना डॉ. श्रीपाल सबनीस म्हणाले, ''स्त्री सन्मानाची भूमिका प्रत्यक्ष कृतीमध्ये उतरणे आवश्यक आहे. स्त्रियांनी मनातील न्यूनगंड कमी करावे. वादातून संवाद होणे आवश्यक आहे. वादातून संवाद होणे आवश्यक आहे. वादातून चांगल्या गोष्टीही घडतात. नव्या पिढीने स्वतःचा आदर्श निर्माण करावा. मोबाईलचा अतिरेक टाळणे आवश्यक आहे. जीवन घडविताना भोवतालचे जग समजून घ्यावे.''

सबनीसम्हणाल्या, ''विद्यार्थिनीनी विविध सामाजिक चळवळीत भाग

गडहिंग्लज : शिवराज महाविद्यालयात विद्यार्थ्यांशी मुक्त संवाद साधताना ललिता सबनीस. शेजारी प्रा. बिनादेवी कुराडे, गौरी शिंदे.

घेऊन देशाचे आदर्श नागरिक व्हावे. क्रांतिज्योती सावित्रीबाई फुले, जिजाऊ यांचा आदर्श घ्यावा.'' या वेळी त्यांनी आपण करीत असलेल्या आंतरजातीय विवाह कार्यात एक कार्यकर्ती म्हणून आलेले अनुभव कथन केले.

आजच्या मुलींनी जागरुक राहिले पाहिजे असे सांगून विद्यार्थिनींनी विचारलेल्या प्रश्नांना उत्तरे दिली. या वेळी मराठी विभागप्रमुख डॉ. मनमोहन राजे, प्रा. तानाजी चौगुले यांनी प्रश्न विचारले. डॉ. श्रद्धा पाटील यांनी मनोगत व्यक्त केले. या वेळी डॉ. सबनीस यांचा सत्कार प्रा. कुराडे यांच्या हस्ते झाला. डॉ. मनमोहन राजे यांनी स्वागत केले. प्रा. बिनादेवी कुराडे यांनी प्रास्ताविक केले. आशा पाटील यांनी सूत्रसंचालन केले.

डॉ. श्रद्धा पाटील यांनी आभार मानले. शिवराज इंग्लिश स्कूलच्या मुख्याध्यापिका गौरी शिंदे, श्रीदेवी गाडवी, सुजाता जांगनुरे, प्रियांका जाधव, अनिता घुगरे आदी उपस्थित होते.