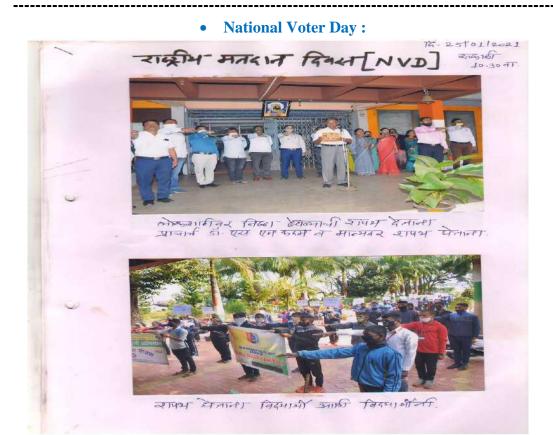

# सबनीस दाम्पत्याने साधला 'शिवराज'मध्ये मुक्त संवाद

### सकाळ वृत्तसेवा

गडर्हिग्ठज, ता. २५-: येथील शिवराज महाविद्यालयातील विद्यार्थ्यांशी ज्येष्ठ साहित्यिक डॉ. श्रीपाल सबनीस आणि सामाजिक कार्यकर्त्या ललिता सबनीस यांनी मुक्त संवाद साधला. शिवराज विद्या संकुलाचे अध्यक्ष प्रा. किसनराव कुराडे अध्यक्षस्थानी होते.

यावेळी विद्यार्थ्यांशी संवाद साधताना डॉ. श्रीपाल सबनीस म्हणाले, ''स्त्री सन्मानाची भूमिका प्रत्यक्ष कृतीमध्ये उतरणे आवश्यक आहे. स्त्रियांनी मनातील न्यूनगंड कमी करावे. वादातून संवाद होणे आवश्यक आहे. वादातून संवाद होणे आवश्यक आहे. वादातून चांगल्या गोष्टीही घडतात. नव्या पिढीने स्वतःचा आदर्श निर्माण करावा. मोबाईलचा अतिरेक टाळणे आवश्यक आहे. जीवन घडविताना भोवतालचे जग समजून घ्यावे.''

सबनीसम्हणाल्या, ''विद्यार्थिनीनी विविध सामाजिक चळवळीत भाग

गडहिंग्लज : शिवराज महाविद्यालयात विद्यार्थ्यांशी मुक्त संवाद साधताना ललिता सबनीस. शेजारी प्रा. बिनादेवी कुराडे, गौरी शिंदे.

घेऊन देशाचे आदर्श नागरिक व्हावे. क्रांतिज्योती सावित्रीबाई फुले, जिजाऊ यांचा आदर्श घ्यावा.'' या वेळी त्यांनी आपण करीत असलेल्या आंतरजातीय विवाह कार्यात एक कार्यकर्ती म्हणून आलेले अनुभव कथन केले.

आजच्या मुलींनी जागरुक राहिले पाहिजे असे सांगून विद्यार्थिनींनी विचारलेल्या प्रश्नांना उत्तरे दिली. या वेळी मराठी विभागप्रमुख डॉ. मनमोहन राजे, प्रा. तानाजी चौगुले यांनी प्रश्न विचारले. डॉ. श्रद्धा पाटील यांनी मनोगत व्यक्त केले. या वेळी डॉ. सबनीस यांचा सत्कार प्रा. कुराडे यांच्या हस्ते झाला. डॉ. मनमोहन राजे यांनी स्वागत केले. प्रा. बिनादेवी कुराडे यांनी प्रास्ताविक केले. आशा पाटील यांनी सूत्रसंचालन केले.

डॉ. श्रद्धा पाटील यांनी आभार मानले. शिवराज इंग्लिश स्कूलच्या मुख्याध्यापिका गौरी शिंदे, श्रीदेवी गाडवी, सुजाता जांगनुरे, प्रियांका जाधव, अनिता घुगरे आदी उपस्थित होते.