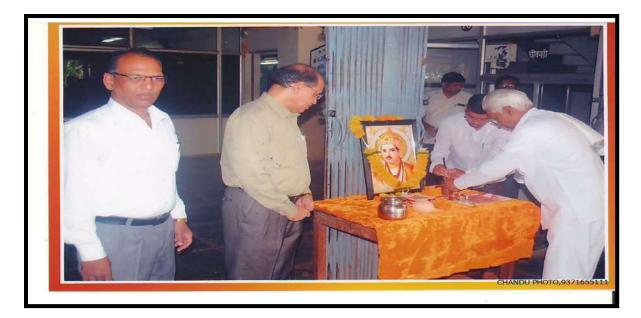

# सबनीस दाम्पत्याने साधला 'शिवराज'मध्ये मुक्त संवाद

### सकाळ वृत्तसेवा

गडर्हिग्ठज, ता. २५-: येथील शिवराज महाविद्यालयातील विद्यार्थ्यांशी ज्येष्ठ साहित्यिक डॉ. श्रीपाल सबनीस आणि सामाजिक कार्यकर्त्या ललिता सबनीस यांनी मुक्त संवाद साधला. शिवराज विद्या संकुलाचे अध्यक्ष प्रा. किसनराव कुराडे अध्यक्षस्थानी होते.

यावेळी विद्यार्थ्यांशी संवाद साधताना डॉ. श्रीपाल सबनीस म्हणाले, ''स्त्री सन्मानाची भूमिका प्रत्यक्ष कृतीमध्ये उतरणे आवश्यक आहे. स्त्रियांनी मनातील न्यूनगंड कमी करावे. वादातून संवाद होणे आवश्यक आहे. वादातून संवाद होणे आवश्यक आहे. वादातून चांगल्या गोष्टीही घडतात. नव्या पिढीने स्वतःचा आदर्श निर्माण करावा. मोबाईलचा अतिरेक टाळणे आवश्यक आहे. जीवन घडविताना भोवतालचे जग समजून घ्यावे.''

सबनीसम्हणाल्या, ''विद्यार्थिनीनी विविध सामाजिक चळवळीत भाग

गडहिंग्लज : शिवराज महाविद्यालयात विद्यार्थ्यांशी मुक्त संवाद साधताना ललिता सबनीस. शेजारी प्रा. बिनादेवी कुराडे, गौरी शिंदे.

घेऊन देशाचे आदर्श नागरिक व्हावे. क्रांतिज्योती सावित्रीबाई फुले, जिजाऊ यांचा आदर्श घ्यावा.'' या वेळी त्यांनी आपण करीत असलेल्या आंतरजातीय विवाह कार्यात एक कार्यकर्ती म्हणून आलेले अनुभव कथन केले.

आजच्या मुलींनी जागरुक राहिले पाहिजे असे सांगून विद्यार्थिनींनी विचारलेल्या प्रश्नांना उत्तरे दिली. या वेळी मराठी विभागप्रमुख डॉ. मनमोहन राजे, प्रा. तानाजी चौगुले यांनी प्रश्न विचारले. डॉ. श्रद्धा पाटील यांनी मनोगत व्यक्त केले. या वेळी डॉ. सबनीस यांचा सत्कार प्रा. कुराडे यांच्या हस्ते झाला. डॉ. मनमोहन राजे यांनी स्वागत केले. प्रा. बिनादेवी कुराडे यांनी प्रास्ताविक केले. आशा पाटील यांनी सूत्रसंचालन केले.

डॉ. श्रद्धा पाटील यांनी आभार मानले. शिवराज इंग्लिश स्कूलच्या मुख्याध्यापिका गौरी शिंदे, श्रीदेवी गाडवी, सुजाता जांगनुरे, प्रियांका जाधव, अनिता घुगरे आदी उपस्थित होते.