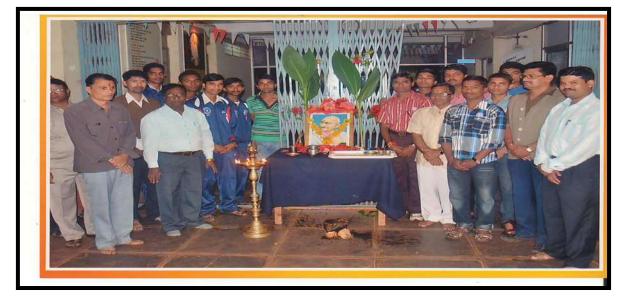

# सबनीस दाम्पत्याने साधला 'शिवराज'मध्ये मुक्त संवाद

### सकाळ वृत्तसेवा

गडर्हिग्ठज, ता. २५-: येथील शिवराज महाविद्यालयातील विद्यार्थ्यांशी ज्येष्ठ साहित्यिक डॉ. श्रीपाल सबनीस आणि सामाजिक कार्यकर्त्या ललिता सबनीस यांनी मुक्त संवाद साधला. शिवराज विद्या संकुलाचे अध्यक्ष प्रा. किसनराव कुराडे अध्यक्षस्थानी होते.

यावेळी विद्यार्थ्यांशी संवाद साधताना डॉ. श्रीपाल सबनीस म्हणाले, ''स्त्री सन्मानाची भूमिका प्रत्यक्ष कृतीमध्ये उतरणे आवश्यक आहे. स्त्रियांनी मनातील न्यूनगंड कमी करावे. वादातून संवाद होणे आवश्यक आहे. वादातून संवाद होणे आवश्यक आहे. वादातून चांगल्या गोष्टीही घडतात. नव्या पिढीने स्वतःचा आदर्श निर्माण करावा. मोबाईलचा अतिरेक टाळणे आवश्यक आहे. जीवन घडविताना भोवतालचे जग समजून घ्यावे.''

सबनीसम्हणाल्या, ''विद्यार्थिनीनी विविध सामाजिक चळवळीत भाग

गडहिंग्लज : शिवराज महाविद्यालयात विद्यार्थ्यांशी मुक्त संवाद साधताना ललिता सबनीस. शेजारी प्रा. बिनादेवी कुराडे, गौरी शिंदे.

घेऊन देशाचे आदर्श नागरिक व्हावे. क्रांतिज्योती सावित्रीबाई फुले, जिजाऊ यांचा आदर्श घ्यावा.'' या वेळी त्यांनी आपण करीत असलेल्या आंतरजातीय विवाह कार्यात एक कार्यकर्ती म्हणून आलेले अनुभव कथन केले.

आजच्या मुलींनी जागरुक राहिले पाहिजे असे सांगून विद्यार्थिनींनी विचारलेल्या प्रश्नांना उत्तरे दिली. या वेळी मराठी विभागप्रमुख डॉ. मनमोहन राजे, प्रा. तानाजी चौगुले यांनी प्रश्न विचारले. डॉ. श्रद्धा पाटील यांनी मनोगत व्यक्त केले. या वेळी डॉ. सबनीस यांचा सत्कार प्रा. कुराडे यांच्या हस्ते झाला. डॉ. मनमोहन राजे यांनी स्वागत केले. प्रा. बिनादेवी कुराडे यांनी प्रास्ताविक केले. आशा पाटील यांनी सूत्रसंचालन केले.

डॉ. श्रद्धा पाटील यांनी आभार मानले. शिवराज इंग्लिश स्कूलच्या मुख्याध्यापिका गौरी शिंदे, श्रीदेवी गाडवी, सुजाता जांगनुरे, प्रियांका जाधव, अनिता घुगरे आदी उपस्थित होते.