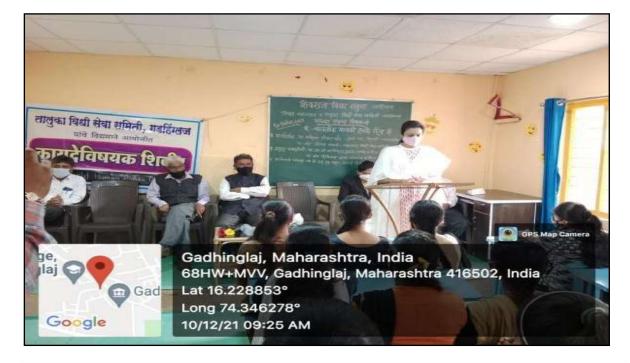

### DIST. KOLHAPUR (MAHARASHTRA) 4165002

**Celebration of World Human Right Day** 

### Activity Report

:

٠

•

- OrganizingCommittee
- Name of Activity
- ChiefGuest
- Subject
- Purpose of Activity
- Responsible Person
- Date
- Venue
- No. of Beneficiaries

- Department of Political Science
- World Human Day
- Justice Snehal Nikam and Adv. Shital Salavi
- Human Right
  - Rights Awareness Lecture
  - Dr.N.R.Kolhapure
  - 10/12/2021 9.00 am
- Room No. 5
- 80

गडहिंग्लज : शिवराज महाविद्यालयात मार्गदर्शन करताना न्यायाधीश स्नेहल निकम. यावेळी उपस्थित अन्य मान्यवर.

गडहिंग्लज : जिल्हा न्यायालय, तालुका विधी सेवा समिती आणि शिवराज महाविद्यालय यांच्या वतीने शिवराज महाविद्यालयात मानवी हक्क दिन संपन्न झाला. प्रा. विक्रम शिंदे यांनी स्वागत केले. यावेळी सह. दिवानी न्यायाधीश स्नेहल निकम यांनी मार्गदर्शन केले. मानवी हक्क आयोग न्यायालय, विविध सरकारेत्तर संस्था, वकील संघटना,

विधी सेवा समिती, शिक्षण संस्था यांनी मानवी हक्कांचे संरक्षण करण्याचे कर्तव्य असल्याचे सांगितले. यावेळी ॲड. शितल साळवी, ॲड. दिग्विजय कुराडे, प्राचार्य डॉ. एस. एम. कदम यांनी मार्गदर्शन केले. विधी साक्षरता अभियानास सहकार्य केल्याबद्दल संस्था सचिव डॉ. अनिल कुराडे, प्राचार्य कदम यांना प्रमाणपत्र देवून गौरविण्यात आले. डॉ. एन. आर. कोल्हापूरे यांनी आभार मानले. डॉ. ए. जी. हारदारे, डॉ. श्रथ्दा पाटील, ग्रंथपाल संदीप कुराडे यांच्यासह अन्य उपस्थित होते.