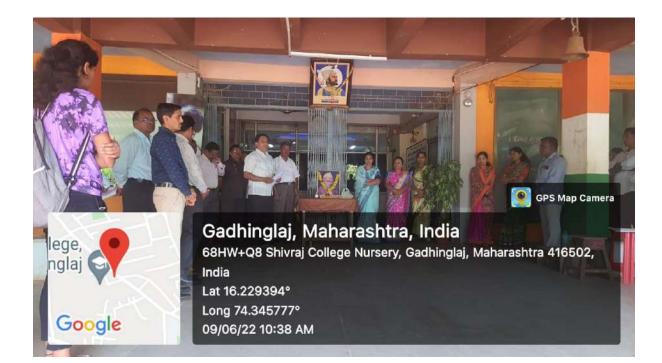

# सबनीस दाम्पत्याने साधला 'शिवराज'मध्ये मुक्त संवाद

### सकाळ वृत्तसेवा

गडर्हिग्ठज, ता. २५-: येथील शिवराज महाविद्यालयातील विद्यार्थ्यांशी ज्येष्ठ साहित्यिक डॉ. श्रीपाल सबनीस आणि सामाजिक कार्यकर्त्या ललिता सबनीस यांनी मुक्त संवाद साधला. शिवराज विद्या संकुलाचे अध्यक्ष प्रा. किसनराव कुराडे अध्यक्षस्थानी होते.

यावेळी विद्यार्थ्यांशी संवाद साधताना डॉ. श्रीपाल सबनीस म्हणाले, ''स्त्री सन्मानाची भूमिका प्रत्यक्ष कृतीमध्ये उतरणे आवश्यक आहे. स्त्रियांनी मनातील न्यूनगंड कमी करावे. वादातून संवाद होणे आवश्यक आहे. वादातून संवाद होणे आवश्यक आहे. वादातून चांगल्या गोष्टीही घडतात. नव्या पिढीने स्वतःचा आदर्श निर्माण करावा. मोबाईलचा अतिरेक टाळणे आवश्यक आहे. जीवन घडविताना भोवतालचे जग समजून घ्यावे.''

सबनीसम्हणाल्या, ''विद्यार्थिनीनी विविध सामाजिक चळवळीत भाग

गडहिंग्लज : शिवराज महाविद्यालयात विद्यार्थ्यांशी मुक्त संवाद साधताना ललिता सबनीस. शेजारी प्रा. बिनादेवी कुराडे, गौरी शिंदे.

घेऊन देशाचे आदर्श नागरिक व्हावे. क्रांतिज्योती सावित्रीबाई फुले, जिजाऊ यांचा आदर्श घ्यावा.'' या वेळी त्यांनी आपण करीत असलेल्या आंतरजातीय विवाह कार्यात एक कार्यकर्ती म्हणून आलेले अनुभव कथन केले.

आजच्या मुलींनी जागरुक राहिले पाहिजे असे सांगून विद्यार्थिनींनी विचारलेल्या प्रश्नांना उत्तरे दिली. या वेळी मराठी विभागप्रमुख डॉ. मनमोहन राजे, प्रा. तानाजी चौगुले यांनी प्रश्न विचारले. डॉ. श्रद्धा पाटील यांनी मनोगत व्यक्त केले. या वेळी डॉ. सबनीस यांचा सत्कार प्रा. कुराडे यांच्या हस्ते झाला. डॉ. मनमोहन राजे यांनी स्वागत केले. प्रा. बिनादेवी कुराडे यांनी प्रास्ताविक केले. आशा पाटील यांनी सूत्रसंचालन केले.

डॉ. श्रद्धा पाटील यांनी आभार मानले. शिवराज इंग्लिश स्कूलच्या मुख्याध्यापिका गौरी शिंदे, श्रीदेवी गाडवी, सुजाता जांगनुरे, प्रियांका जाधव, अनिता घुगरे आदी उपस्थित होते.