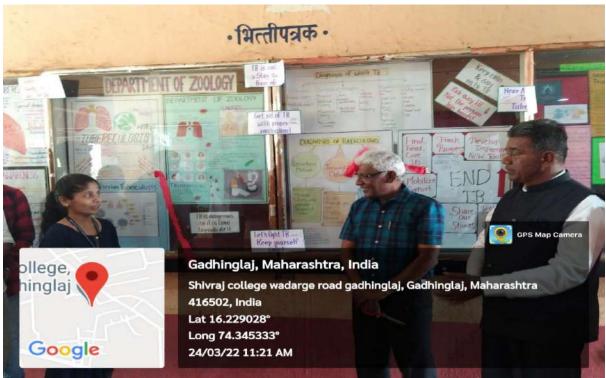

|









PRINCIPAL Shivraj College of Arts Commerce & D.S.Kadam Science College, GADHINGLAJ (Dist.Kohapur)





PRINCIPAL PRINCIPAL Shivraj College of Arts Commerce & D.S.Kadam Science College, GADHINGLAJ (Dist Kolhapur)



\_\_\_\_\_

### Shahid Din (23 March 2022)

#### **Blood Donation Camp**



loogle







# २३ मार्च राष्ट्रीय शहीद दिन २०२२







PRINCIPAL PRINCIPAL Shivraj College of Arta, Sommerce & D.S.Kadam Science College, GADHINGLAJ (Dist.Kolhapur)











## **Celebration of Mahatama Phule Jayanti**















### Dr. Babasaheb Ambedkar Jayanti











#### International Day of Yoga (21 June 2022)







PRINCIPAL hivraj College of Arts, Commerce & D.S.Kadam Science College, GADHINGLAJ (Dist Kolhapur)



### World Tobacco Day (31/05/2022)











#### Bapuji Salunkhe