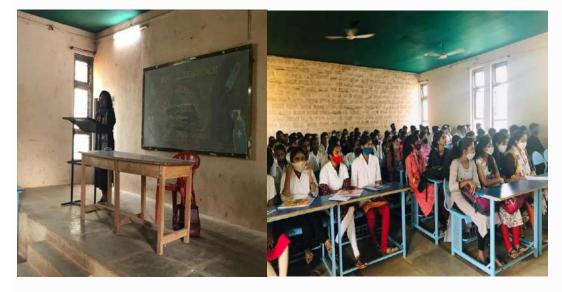

### **Free Communication with student**

:

:

:

:

:

:

:

### **Activity Report**

- Organizer Committee :
- Name of Activity
- Chief Guest
- Subject
- Purpose of Activity
- Responsible Person
- Date and Time
- Venue
- Number of Beneficiaries:

- Sukanya Yuth Festival and Mahila Aanyay Nivaran Samiti Free Communication with girl student
- Sou. Sushama Sabanis
- Science, Education, Health and Carrier
- Awareness Lecture
  - Prof. Binadevi kurade
    - 25/12/2021; Time: 11.00 am
    - Cultural Hall