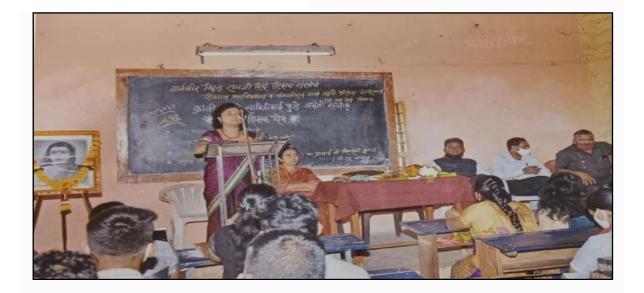

# सावित्रीबाईच्या समाजकार्याचा वसा टिकवा : पाटील

गडहिंग्लज : प्रतिनिधी

सावित्रीबाई पुत्ले यांनी समाजकार्याचा ध्यास घेत शैक्षणिक कार्य केले. त्यामुळे सावित्रीबाई फुले यांच्या समाजकार्याचा वसा विद्याध्यांनी टिकविला पाहिजे. असे प्रतिपादन सुषमा पाटील यांनी केले. येथील शिवराज महाविद्यालयात सुकन्या यूथ फेस्टिव्हल यांच्यावतीने सावित्रीबाई फुले जयंतीनिमित्त आयोजित कार्यक्रमप्रसंगी त्या बोलत होत्या. अध्यक्षस्थानी प्राचार्य डॉ. एस. एम. कदम होते.

बौतादेवी कुराडे यांनी स्वागत केले. मान्यवरांच्या हस्ते खेळामध्ये विशेष प्रावीण्य मिळविलेल्या विद्यार्थिंनी खेळाडूंचा सत्कार करण्यात आला. सुषमा पाटील पुढे म्हणाल्या, विद्यार्थ्यांनी शारीरिक, बौद्धिक, मानसिक या महत्त्वाचा क्षमता अंगिकारल्यास त्यांची चांगली जडणघडण होईल. प्राचार्य डॉ.

गडहिंग्लज : शिवराज महाविद्यालयात बोलताना सुषमा पाटील. सोबत प्राचार्य एस. एम. कदम, बीनादेवी कुराडे यांच्यासह अन्य.

एस. एम. कदम यांनी मनोगत व्यक्त केले. पौर्णिमा कुराडे, वैष्णवी मगदूम, प्रियांका खवरे, सरिता जोगीराम, रांतनू नार्वेकर यांनी मनोगत व्यक्त केले. यावेळी बी. ए. भाग २ च्या विद्यार्थिनीनी सावित्रीबाई फुले यांच्या जीवनपटावर आधारीत ओवी नाट्य सादर केले.