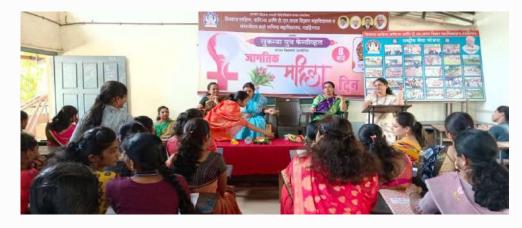

### **Free Communication with student**

:

:

:

:

:

:

:

### **Activity Report**

- Organizer Committee :
- Name of Activity
- Chief Guest
- Subject
- Purpose of Activity
- Responsible Person
- Date and Time
- Venue
- Number of Beneficiaries:

- Sukanya Yuth Festival and Mahila Aanyay Nivaran Samiti Free Communication with girl student
- Sou. Sushama Sabanis
- Science, Education, Health and Carrier
- Awareness Lecture
  - Prof. Binadevi kurade
    - 25/12/2021; Time: 11.00 am
    - Cultural Hall