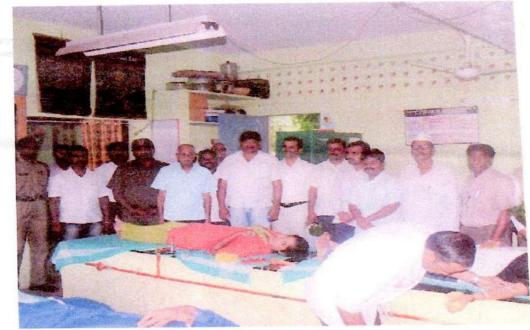

st.Kolh)

**Blood Donesion Campm** K.V.R. Shinde Shikshan Sanstha's Shivraj College of Arts, Commerce and D. S. Kadam Science College, Gadhinglaj. STD : (02327) 416 502 (Dist. Kolhapur.) 222078, : E-mail shivrajcollege64@gmail.com Website Office 222307 www.shivraj.edu.in Fax : 222078 Prin.(O) : 222333 • Founder : Late R. S. alias Balasaheb Mane M.P. (R) : 224664 \* President Principal Hon. Prof. K. V. Kurade Dr. B. J. Desai M.A., M.Phil. M. Sc. , Ph.D. Ref. No. : SCG / 1 Date: 30/00/2019

#### नोटीस

महाविद्यालयातील सर्व विध्यार्थ्यांना कळविण्यात येते कि दिनांक ०२/१०/२०१९ रोजी महात्मा गांधी जयंती निमित रक्तदान शिबिराचे आयोजन करण्यात आले आहे तरी रक्तदानास इच्छुक विध्यार्थ्यानी वनस्पती शास्त्र विभागात सकाळी ९:०० वाजता उपस्थित राहावे.

म अधिकारी राष्ट्रीय सेवा योजना शिवराज कॉलेज,गडहिंग्लज





Blood Donation Camp 02/10/2019

# 'शिवराज'मध्ये ७६ रक्त बॅगांचे संकलन

सकाळ वृत्तसेवा

गडहिंग्लज : येथील शिवराज महाविद्यालयात महात्मा गांघी जयंतीनिमित्त रक्तदान शिबिर झाले. अण्णासाहेब गळतगे लायन्स ब्लड बँकेच्या सहकायनि झालेल्या या शिबिरात ७६ बॅगा रक्त संकलन झाले. एनसीसी, क्रीडा व एनएसएस विभागातर्फे हे शिबिर झाले.

संस्थेचे सचिव प्रा. अनिल कुराडे यांच्या हस्ते शिबिराचे उद्धाटन झाले. प्रभारी प्राचार्य डॉ. बी. जे. देसाई, प्रा. राहुल मगदूम, प्रा. राजेंद्र चोपडे, प्रा. आर. के. देशपांडे, डॉ. सुधीर मुंज, प्रा. डी. पी. खेडेकर, डॉ. सुभाष पाटील, राजू कुंभार, उज्ज्वला मातैंड, राजू आळवणी, आप्पासाहेब चौगुले, रमेश यादव, सुरेश नेवडे, शीतल डोंगरे, दत्तात्रय पोवार उपस्थित होते.









\_\_\_\_\_

# A.P.J.Abdul Kalam Jayanti

Date:15<sup>th</sup> Octomber 2019 Orgenizer : Department Of Library



वाचन प