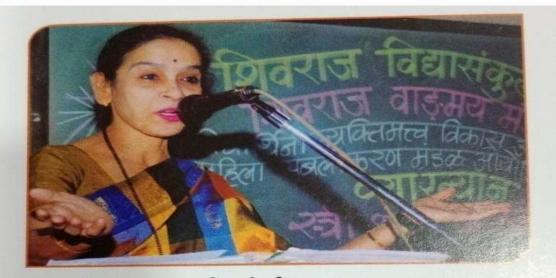

# सबनीस दाम्पत्याने साधला 'शिवराज'मध्ये मुक्त संवाद

### सकाळ वृत्तसेवा

गडर्हिग्ठज, ता. २५-: येथील शिवराज महाविद्यालयातील विद्यार्थ्यांशी ज्येष्ठ साहित्यिक डॉ. श्रीपाल सबनीस आणि सामाजिक कार्यकर्त्या ललिता सबनीस यांनी मुक्त संवाद साधला. शिवराज विद्या संकुलाचे अध्यक्ष प्रा. किसनराव कुराडे अध्यक्षस्थानी होते.

यावेळी विद्यार्थ्यांशी संवाद साधताना डॉ. श्रीपाल सबनीस म्हणाले, ''स्त्री सन्मानाची भूमिका प्रत्यक्ष कृतीमध्ये उतरणे आवश्यक आहे. स्त्रियांनी मनातील न्यूनगंड कमी करावे. वादातून संवाद होणे आवश्यक आहे. वादातून संवाद होणे आवश्यक आहे. वादातून चांगल्या गोष्टीही घडतात. नव्या पिढीने स्वतःचा आदर्श निर्माण करावा. मोबाईलचा अतिरेक टाळणे आवश्यक आहे. जीवन घडविताना भोवतालचे जग समजून घ्यावे.''

सबनीसम्हणाल्या, ''विद्यार्थिनीनी विविध सामाजिक चळवळीत भाग

गडहिंग्लज : शिवराज महाविद्यालयात विद्यार्थ्यांशी मुक्त संवाद साधताना ललिता सबनीस. शेजारी प्रा. बिनादेवी कुराडे, गौरी शिंदे.

घेऊन देशाचे आदर्श नागरिक व्हावे. क्रांतिज्योती सावित्रीबाई फुले, जिजाऊ यांचा आदर्श घ्यावा.'' या वेळी त्यांनी आपण करीत असलेल्या आंतरजातीय विवाह कार्यात एक कार्यकर्ती म्हणून आलेले अनुभव कथन केले.

आजच्या मुलींनी जागरुक राहिले पाहिजे असे सांगून विद्यार्थिनींनी विचारलेल्या प्रश्नांना उत्तरे दिली. या वेळी मराठी विभागप्रमुख डॉ. मनमोहन राजे, प्रा. तानाजी चौगुले यांनी प्रश्न विचारले. डॉ. श्रद्धा पाटील यांनी मनोगत व्यक्त केले. या वेळी डॉ. सबनीस यांचा सत्कार प्रा. कुराडे यांच्या हस्ते झाला. डॉ. मनमोहन राजे यांनी स्वागत केले. प्रा. बिनादेवी कुराडे यांनी प्रास्ताविक केले. आशा पाटील यांनी सूत्रसंचालन केले.

डॉ. श्रद्धा पाटील यांनी आभार मानले. शिवराज इंग्लिश स्कूलच्या मुख्याध्यापिका गौरी शिंदे, श्रीदेवी गाडवी, सुजाता जांगनुरे, प्रियांका जाधव, अनिता घुगरे आदी उपस्थित होते.