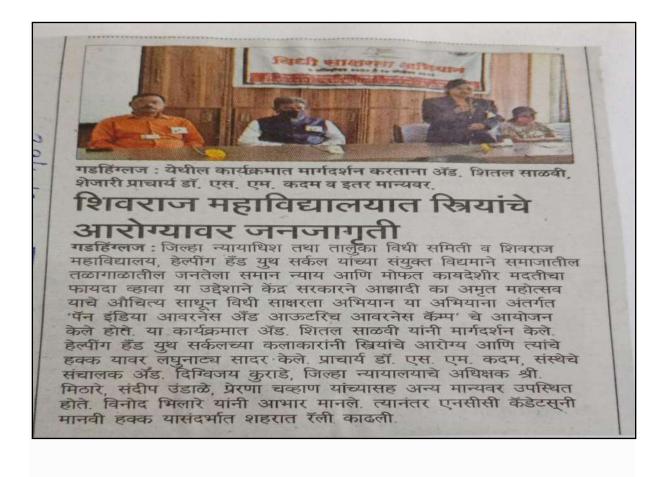

गडहिंग्लज : शिवराज महाविद्यालयात मार्गदर्शन करताना न्यायाधीश स्नेहल निकम. यावेळी उपस्थित अन्य मान्यवर.

गडहिंग्लज : जिल्हा न्यायालय, तालुका विधी सेवा समिती आणि शिवराज महाविद्यालय यांच्या वतीने शिवराज महाविद्यालयात मानवी हक्क दिन संपन्न झाला. प्रा. विक्रम शिंदे यांनी स्वागत केले. यावेळी सह. दिवानी न्यायाधीश स्नेहल निकम यांनी मार्गदर्शन केले. मानवी हक्क आयोग न्यायालय, विविध सरकारेत्तर संस्था, वकील संघटना,

विधी सेवा समिती, शिक्षण संस्था यांनी मानवी हक्कांचे संरक्षण करण्याचे कर्तव्य असल्याचे सांगितले. यावेळी ॲड. शितल साळवी, ॲड. दिग्विजय कुराडे, प्राचार्य डॉ. एस. एम. कदम यांनी मार्गदर्शन केले. विधी साक्षरता अभियानास सहकार्य केल्याबद्दल संस्था सचिव डॉ. अनिल कुराडे, प्राचार्य कदम यांना प्रमाणपत्र देवून गौरविण्यात आले. डॉ. एन. आर. कोल्हापूरे यांनी आभार मानले. डॉ. ए. जी. हारदारे, डॉ. श्रथ्दा पाटील, ग्रंथपाल संदीप कुराडे यांच्यासह अन्य उपस्थित होते.