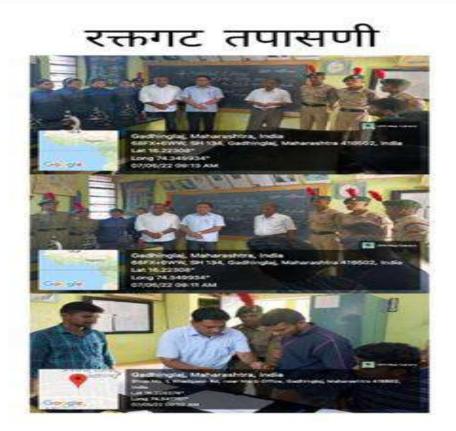

| 8  | 08/03/2022                  | Self Defense<br>Training                                                                              | Dr. Dhanjay Patil (<br>Judo Expert) | Training for Self<br>-defense of Girl                               | Sukanya Yuth<br>Festival and<br>mahila Aanyay<br>Nivaran Smiti  | 22  |
|----|-----------------------------|-------------------------------------------------------------------------------------------------------|-------------------------------------|---------------------------------------------------------------------|-----------------------------------------------------------------|-----|
| 9  | 10/03/2022                  | Gender Equality for<br>Sustainable<br>tomorrow                                                        | Dr.Sushama<br>Chogule               | Girls<br>Empowerment                                                | Sukanya Yuth<br>Festival and<br>mahila Aanyay<br>Nivaran Smiti  | 56  |
| 10 | 23/03/2022                  | Mahila Melava in<br>Neighbourhood<br>Community                                                        | Sou. Krantidevi<br>Kurade           | Mahila Melava                                                       | N.S.S.<br>Department                                            | 200 |
| 11 | 26/04/2022                  | Yoga for ladies<br>Student                                                                            | Shri .Ram Patil                     | Importance of<br>Yoga                                               | N.S.S Department                                                | 100 |
| 12 | 02/05/2022                  | Sexual problems &<br>Health Management<br>Lecture on laingik<br>samasya aani<br>Aarogya<br>Yavsthapan | Dr. Varsha Patole                   | Mahila Aarogya<br>Woman Health                                      | N.S.S Department                                                | 43  |
| 13 | 13/04/2022                  | Annual Sport                                                                                          | Dr.R.D.Magadum                      | Sports                                                              | Sports<br>Department                                            | 100 |
| 14 | 11.06.2022 to<br>18.06.2022 | 8 Days Yoga Camp<br>for Girls Student                                                                 | Dr.R.D.Magadum                      | Health                                                              | Sports<br>Department                                            | 45  |
| 15 | 07/06/2022                  | Blood Group Test<br>Camp for N.C.C<br>Girls Student                                                   | Dr.Anil Kurade                      | Health                                                              | Zoology<br>Department                                           | 40  |
|    | I                           |                                                                                                       | 2020-2021                           |                                                                     |                                                                 |     |
| 1  | 06/01/2021                  | Health Awareness<br>lecture on<br>Personal Health<br>and Role of<br>Ayurveda in<br>COVID -19          | Dr. Naina<br>Vishwkarma<br>(M.D.)   | Awareness<br>Lecture                                                | Department Of<br>Microbiology                                   | 64  |
| 2  | 06/01/2021                  | Savitribai Fule<br>Jaynti Lecture                                                                     | Dr. Ujawala Birje                   | Savitribai Fule<br>and Todays<br>Women -<br>Motivational<br>Lecture | Sukanya Yuth<br>Festival and<br>Mahila Aanyay<br>Nivaran Samiti | 96  |

| 7  | 06/01/2022                  | Savitribai Phule<br>Jaynti Lecture Birth<br>Anniversary of<br>Savitribai Phule                        | Dr. Ujjawala Biraje                 | Motivational<br>Lecture               | Sukanya Yuth<br>Festival and<br>mahila Aanyay<br>Nivaran Smiti | 23  |
|----|-----------------------------|-------------------------------------------------------------------------------------------------------|-------------------------------------|---------------------------------------|----------------------------------------------------------------|-----|
| 8  | 08/03/2022                  | Self Defense<br>Training                                                                              | Dr. Dhanjay Patil (<br>Judo Expert) | Training for Self<br>-defense of Girl | Sukanya Yuth<br>Festival and<br>mahila Aanyay<br>Nivaran Smiti | 22  |
| 9  | 10/03/2022                  | Gender Equality for<br>Sustainable<br>tomorrow                                                        | Dr.Sushama<br>Chogule               | Girls<br>Empowerment                  | Sukanya Yuth<br>Festival and<br>mahila Aanyay<br>Nivaran Smiti | 56  |
| 10 | 23/03/2022                  | Mahila Melava in<br>Neighbourhood<br>Community                                                        | Sou. Krantidevi<br>Kurade           | Mahila Melava                         | N.S.S.<br>Department                                           | 200 |
| 11 | 26/04/2022                  | Yoga for ladies<br>Student                                                                            | Shri .Ram Patil                     | Importance of<br>Yoga                 | N.S.S Department                                               | 100 |
| 12 | 02/05/2022                  | Sexual problems &<br>Health Management<br>Lecture on laingik<br>samasya aani<br>Aarogya<br>Yavsthapan | Dr. Varsha Patole                   | Mahila Aarogya<br>Woman Health        | N.S.S Department                                               | 43  |
| 13 | 13/04/2022                  | Annual Sport                                                                                          | Dr.R.D.Magadum                      | Sports                                | Sports<br>Department                                           | 100 |
| 14 | 11.06.2022 to<br>18.06.2022 | 8 Days Yoga Camp<br>for Girls Student                                                                 | Dr.R.D.Magadum                      | Health                                | Sports<br>Department                                           | 45  |
| 15 | 07/06/2022                  | Blood Group Test<br>Camp for N.C.C<br>Girls Student                                                   | Dr.Anil Kurade                      | Health                                | Zoology<br>Department                                          | 40  |