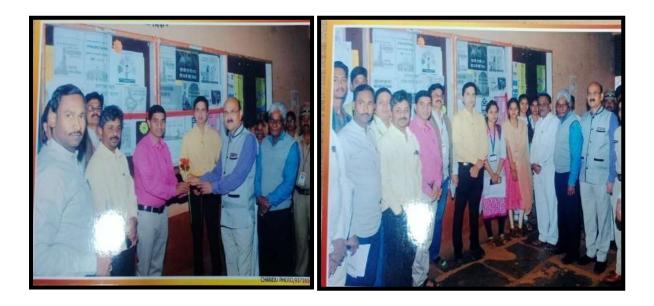

# सबनीस दाम्पत्याने साधला 'शिवराज'मध्ये मुक्त संवाद

### सकाळ वृत्तसेवा

गडर्हिग्ठज, ता. २५-: येथील शिवराज महाविद्यालयातील विद्यार्थ्यांशी ज्येष्ठ साहित्यिक डॉ. श्रीपाल सबनीस आणि सामाजिक कार्यकर्त्या ललिता सबनीस यांनी मुक्त संवाद साधला. शिवराज विद्या संकुलाचे अध्यक्ष प्रा. किसनराव कुराडे अध्यक्षस्थानी होते.

यावेळी विद्यार्थ्यांशी संवाद साधताना डॉ. श्रीपाल सबनीस म्हणाले, ''स्त्री सन्मानाची भूमिका प्रत्यक्ष कृतीमध्ये उतरणे आवश्यक आहे. स्त्रियांनी मनातील न्यूनगंड कमी करावे. वादातून संवाद होणे आवश्यक आहे. वादातून संवाद होणे आवश्यक आहे. वादातून चांगल्या गोष्टीही घडतात. नव्या पिढीने स्वतःचा आदर्श निर्माण करावा. मोबाईलचा अतिरेक टाळणे आवश्यक आहे. जीवन घडविताना भोवतालचे जग समजून घ्यावे.''

सबनीसम्हणाल्या, ''विद्यार्थिनीनी विविध सामाजिक चळवळीत भाग

गडहिंग्लज : शिवराज महाविद्यालयात विद्यार्थ्यांशी मुक्त संवाद साधताना ललिता सबनीस. शेजारी प्रा. बिनादेवी कुराडे, गौरी शिंदे.

घेऊन देशाचे आदर्श नागरिक व्हावे. क्रांतिज्योती सावित्रीबाई फुले, जिजाऊ यांचा आदर्श घ्यावा.'' या वेळी त्यांनी आपण करीत असलेल्या आंतरजातीय विवाह कार्यात एक कार्यकर्ती म्हणून आलेले अनुभव कथन केले.

आजच्या मुलींनी जागरुक राहिले पाहिजे असे सांगून विद्यार्थिनींनी विचारलेल्या प्रश्नांना उत्तरे दिली. या वेळी मराठी विभागप्रमुख डॉ. मनमोहन राजे, प्रा. तानाजी चौगुले यांनी प्रश्न विचारले. डॉ. श्रद्धा पाटील यांनी मनोगत व्यक्त केले. या वेळी डॉ. सबनीस यांचा सत्कार प्रा. कुराडे यांच्या हस्ते झाला. डॉ. मनमोहन राजे यांनी स्वागत केले. प्रा. बिनादेवी कुराडे यांनी प्रास्ताविक केले. आशा पाटील यांनी सूत्रसंचालन केले.

डॉ. श्रद्धा पाटील यांनी आभार मानले. शिवराज इंग्लिश स्कूलच्या मुख्याध्यापिका गौरी शिंदे, श्रीदेवी गाडवी, सुजाता जांगनुरे, प्रियांका जाधव, अनिता घुगरे आदी उपस्थित होते.