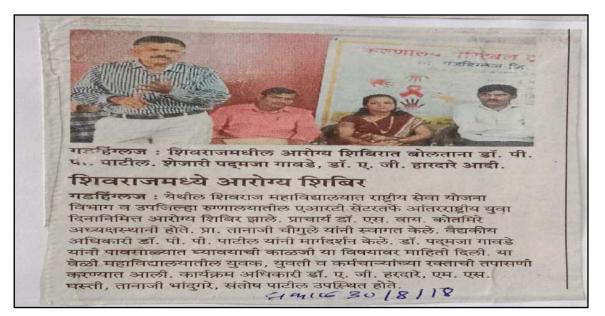

# सबनीस दाम्पत्याने साधला 'शिवराज'मध्ये मुक्त संवाद

### सकाळ वृत्तसेवा

गडर्हिग्ठज, ता. २५-: येथील शिवराज महाविद्यालयातील विद्यार्थ्यांशी ज्येष्ठ साहित्यिक डॉ. श्रीपाल सबनीस आणि सामाजिक कार्यकर्त्या ललिता सबनीस यांनी मुक्त संवाद साधला. शिवराज विद्या संकुलाचे अध्यक्ष प्रा. किसनराव कुराडे अध्यक्षस्थानी होते.

यावेळी विद्यार्थ्यांशी संवाद साधताना डॉ. श्रीपाल सबनीस म्हणाले, ''स्त्री सन्मानाची भूमिका प्रत्यक्ष कृतीमध्ये उतरणे आवश्यक आहे. स्त्रियांनी मनातील न्यूनगंड कमी करावे. वादातून संवाद होणे आवश्यक आहे. वादातून संवाद होणे आवश्यक आहे. वादातून चांगल्या गोष्टीही घडतात. नव्या पिढीने स्वतःचा आदर्श निर्माण करावा. मोबाईलचा अतिरेक टाळणे आवश्यक आहे. जीवन घडविताना भोवतालचे जग समजून घ्यावे.''

सबनीसम्हणाल्या, ''विद्यार्थिनीनी विविध सामाजिक चळवळीत भाग

गडहिंग्लज : शिवराज महाविद्यालयात विद्यार्थ्यांशी मुक्त संवाद साधताना ललिता सबनीस. शेजारी प्रा. बिनादेवी कुराडे, गौरी शिंदे.

घेऊन देशाचे आदर्श नागरिक व्हावे. क्रांतिज्योती सावित्रीबाई फुले, जिजाऊ यांचा आदर्श घ्यावा.'' या वेळी त्यांनी आपण करीत असलेल्या आंतरजातीय विवाह कार्यात एक कार्यकर्ती म्हणून आलेले अनुभव कथन केले.

आजच्या मुलींनी जागरुक राहिले पाहिजे असे सांगून विद्यार्थिनींनी विचारलेल्या प्रश्नांना उत्तरे दिली. या वेळी मराठी विभागप्रमुख डॉ. मनमोहन राजे, प्रा. तानाजी चौगुले यांनी प्रश्न विचारले. डॉ. श्रद्धा पाटील यांनी मनोगत व्यक्त केले. या वेळी डॉ. सबनीस यांचा सत्कार प्रा. कुराडे यांच्या हस्ते झाला. डॉ. मनमोहन राजे यांनी स्वागत केले. प्रा. बिनादेवी कुराडे यांनी प्रास्ताविक केले. आशा पाटील यांनी सूत्रसंचालन केले.

डॉ. श्रद्धा पाटील यांनी आभार मानले. शिवराज इंग्लिश स्कूलच्या मुख्याध्यापिका गौरी शिंदे, श्रीदेवी गाडवी, सुजाता जांगनुरे, प्रियांका जाधव, अनिता घुगरे आदी उपस्थित होते.