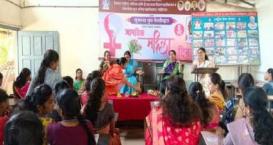

# सबनीस दाम्पत्याने साधला 'शिवराज'मध्ये मुक्त संवाद

### सकाळ वृत्तसेवा

गडर्हिग्ठज, ता. २५-: येथील शिवराज महाविद्यालयातील विद्यार्थ्यांशी ज्येष्ठ साहित्यिक डॉ. श्रीपाल सबनीस आणि सामाजिक कार्यकर्त्या ललिता सबनीस यांनी मुक्त संवाद साधला. शिवराज विद्या संकुलाचे अध्यक्ष प्रा. किसनराव कुराडे अध्यक्षस्थानी होते.

यावेळी विद्यार्थ्यांशी संवाद साधताना डॉ. श्रीपाल सबनीस म्हणाले, ''स्त्री सन्मानाची भूमिका प्रत्यक्ष कृतीमध्ये उतरणे आवश्यक आहे. स्त्रियांनी मनातील न्यूनगंड कमी करावे. वादातून संवाद होणे आवश्यक आहे. वादातून संवाद होणे आवश्यक आहे. वादातून चांगल्या गोष्टीही घडतात. नव्या पिढीने स्वतःचा आदर्श निर्माण करावा. मोबाईलचा अतिरेक टाळणे आवश्यक आहे. जीवन घडविताना भोवतालचे जग समजून घ्यावे.''

सबनीसम्हणाल्या, ''विद्यार्थिनीनी विविध सामाजिक चळवळीत भाग

गडहिंग्लज : शिवराज महाविद्यालयात विद्यार्थ्यांशी मुक्त संवाद साधताना ललिता सबनीस. शेजारी प्रा. बिनादेवी कुराडे, गौरी शिंदे.

घेऊन देशाचे आदर्श नागरिक व्हावे. क्रांतिज्योती सावित्रीबाई फुले, जिजाऊ यांचा आदर्श घ्यावा.'' या वेळी त्यांनी आपण करीत असलेल्या आंतरजातीय विवाह कार्यात एक कार्यकर्ती म्हणून आलेले अनुभव कथन केले.