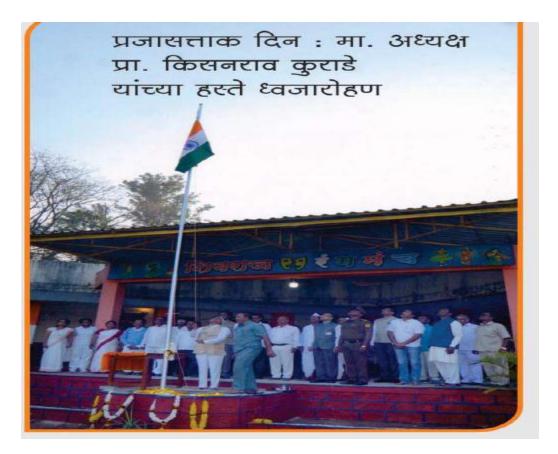

# सबनीस दाम्पत्याने साधला 'शिवराज'मध्ये मुक्त संवाद

### सकाळ वृत्तसेवा

गडर्हिग्ठज, ता. २५-: येथील शिवराज महाविद्यालयातील विद्यार्थ्यांशी ज्येष्ठ साहित्यिक डॉ. श्रीपाल सबनीस आणि सामाजिक कार्यकर्त्या ललिता सबनीस यांनी मुक्त संवाद साधला. शिवराज विद्या संकुलाचे अध्यक्ष प्रा. किसनराव कुराडे अध्यक्षस्थानी होते.