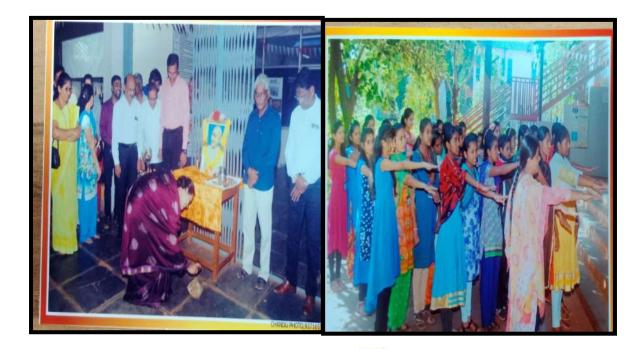

# सबनीस दाम्पत्याने साधला 'शिवराज'मध्ये मुक्त संवाद

### सकाळ वृत्तसेवा

गडर्हिग्ठज, ता. २५-: येथील शिवराज महाविद्यालयातील विद्यार्थ्यांशी ज्येष्ठ साहित्यिक डॉ. श्रीपाल सबनीस आणि सामाजिक कार्यकर्त्या ललिता सबनीस यांनी मुक्त संवाद साधला. शिवराज विद्या संकुलाचे अध्यक्ष प्रा. किसनराव कुराडे अध्यक्षस्थानी होते.

यावेळी विद्यार्थ्यांशी संवाद साधताना डॉ. श्रीपाल सबनीस म्हणाले, ''स्त्री सन्मानाची भूमिका प्रत्यक्ष कृतीमध्ये उतरणे आवश्यक आहे. स्त्रियांनी मनातील न्यूनगंड कमी करावे. वादातून संवाद होणे आवश्यक आहे. वादातून संवाद होणे आवश्यक आहे. वादातून चांगल्या गोष्टीही घडतात. नव्या पिढीने स्वतःचा आदर्श निर्माण करावा. मोबाईलचा अतिरेक टाळणे आवश्यक आहे. जीवन घडविताना भोवतालचे जग समजून घ्यावे.''

सबनीसम्हणाल्या, ''विद्यार्थिनीनी विविध सामाजिक चळवळीत भाग

गडहिंग्लज : शिवराज महाविद्यालयात विद्यार्थ्यांशी मुक्त संवाद साधताना ललिता सबनीस. शेजारी प्रा. बिनादेवी कुराडे, गौरी शिंदे.

घेऊन देशाचे आदर्श नागरिक व्हावे. क्रांतिज्योती सावित्रीबाई फुले, जिजाऊ यांचा आदर्श घ्यावा.'' या वेळी त्यांनी आपण करीत असलेल्या आंतरजातीय विवाह कार्यात एक कार्यकर्ती म्हणून आलेले अनुभव कथन केले.

आजच्या मुलींनी जागरुक राहिले पाहिजे असे सांगून विद्यार्थिनींनी विचारलेल्या प्रश्नांना उत्तरे दिली. या वेळी मराठी विभागप्रमुख डॉ. मनमोहन राजे, प्रा. तानाजी चौगुले यांनी प्रश्न विचारले. डॉ. श्रद्धा पाटील यांनी मनोगत व्यक्त केले. या वेळी डॉ. सबनीस यांचा सत्कार प्रा. कुराडे यांच्या हस्ते झाला. डॉ. मनमोहन राजे यांनी स्वागत केले. प्रा. बिनादेवी कुराडे यांनी प्रास्ताविक केले. आशा पाटील यांनी सूत्रसंचालन केले.

डॉ. श्रद्धा पाटील यांनी आभार मानले. शिवराज इंग्लिश स्कूलच्या मुख्याध्यापिका गौरी शिंदे, श्रीदेवी गाडवी, सुजाता जांगनुरे, प्रियांका जाधव, अनिता घुगरे आदी उपस्थित होते.