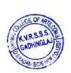

### DIST. KOLHAPUR (MAHARASHTRA) 4165002

**Celebration of World Human Right Day** 

### Activity Report

:

٠

•

- OrganizingCommittee
- Name of Activity
- ChiefGuest
- Subject
- Purpose of Activity
- Responsible Person
- Date
- Venue
- No. of Beneficiaries

- Department of Political Science
- World Human Day
- Justice Snehal Nikam and Adv. Shital Salavi
- Human Right
  - Rights Awareness Lecture
  - Dr.N.R.Kolhapure
  - 10/12/2021 9.00 am
- Room No. 5
- 80

गडहिंग्लज : शिवराज महाविद्यालयात मार्गदर्शन करताना न्यायाधीश स्नेहल निकम. यावेळी उपस्थित अन्य मान्यवर.

गडहिंग्लज : जिल्हा न्यायालय, तालुका विधी सेवा समिती आणि शिवराज महाविद्यालय यांच्या वतीने शिवराज महाविद्यालयात मानवी हक्क दिन संपन्न झाला. प्रा. विक्रम शिंदे यांनी स्वागत केले. यावेळी सह. दिवानी न्यायाधीश स्नेहल निकम यांनी मार्गदर्शन केले. मानवी हक्क आयोग न्यायालय, विविध सरकारेत्तर संस्था, वकील संघटना,

विधी सेवा समिती, शिक्षण संस्था यांनी मानवी हक्कांचे संरक्षण करण्याचे कर्तव्य असल्याचे सांगितले. यावेळी ॲड. शितल साळवी, ॲड. दिग्विजय कुराडे, प्राचार्य डॉ. एस. एम. कदम यांनी मार्गदर्शन केले. विधी साक्षरता अभियानास सहकार्य केल्याबद्दल संस्था सचिव डॉ. अनिल कुराडे, प्राचार्य कदम यांना प्रमाणपत्र देवून गौरविण्यात आले. डॉ. एन. आर. कोल्हापूरे यांनी आभार मानले. डॉ. ए. जी. हारदारे, डॉ. श्रथ्दा पाटील, ग्रंथपाल संदीप कुराडे यांच्यासह अन्य उपस्थित होते.