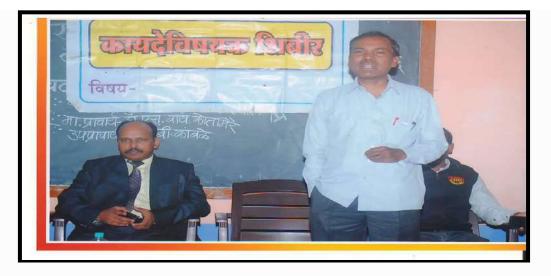

# सबनीस दाम्पत्याने साधला 'शिवराज'मध्ये मुक्त संवाद

### सकाळ वृत्तसेवा

गडर्हिग्ठज, ता. २५-: येथील शिवराज महाविद्यालयातील विद्यार्थ्यांशी ज्येष्ठ साहित्यिक डॉ. श्रीपाल सबनीस आणि सामाजिक कार्यकर्त्या ललिता सबनीस यांनी मुक्त संवाद साधला. शिवराज विद्या संकुलाचे अध्यक्ष प्रा. किसनराव कुराडे अध्यक्षस्थानी होते.

यावेळी विद्यार्थ्यांशी संवाद साधताना डॉ. श्रीपाल सबनीस म्हणाले, ''स्त्री सन्मानाची भूमिका प्रत्यक्ष कृतीमध्ये उतरणे आवश्यक आहे. स्त्रियांनी मनातील न्यूनगंड कमी करावे. वादातून संवाद होणे आवश्यक आहे. वादातून संवाद होणे आवश्यक आहे. वादातून चांगल्या गोष्टीही घडतात. नव्या पिढीने स्वतःचा आदर्श निर्माण करावा. मोबाईलचा अतिरेक टाळणे आवश्यक आहे. जीवन घडविताना भोवतालचे जग समजून घ्यावे.''