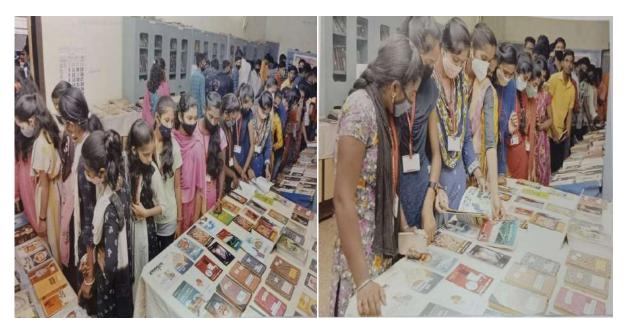

### **Free Communication with student**

:

:

:

:

:

:

:

### **Activity Report**

- Organizer Committee :
- Name of Activity
- Chief Guest
- Subject
- Purpose of Activity
- Responsible Person
- Date and Time
- Venue
- Number of Beneficiaries:

- Sukanya Yuth Festival and Mahila Aanyay Nivaran Samiti Free Communication with girl student
- Sou. Sushama Sabanis
- Science, Education, Health and Carrier
- Awareness Lecture
  - Prof. Binadevi kurade
    - 25/12/2021; Time: 11.00 am
    - Cultural Hall

38