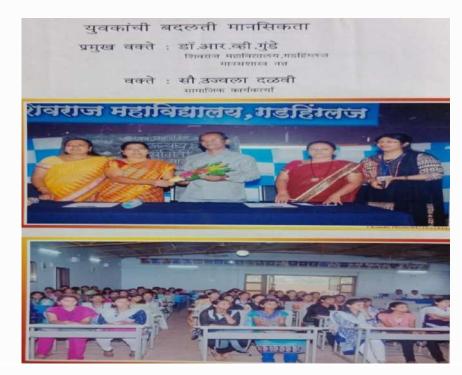

# सबनीस दाम्पत्याने साधला 'शिवराज'मध्ये मुक्त संवाद

### सकाळ वृत्तसेवा

गडर्हिग्ठज, ता. २५-: येथील शिवराज महाविद्यालयातील विद्यार्थ्यांशी ज्येष्ठ साहित्यिक डॉ. श्रीपाल सबनीस आणि सामाजिक कार्यकर्त्या ललिता सबनीस यांनी मुक्त संवाद साधला. शिवराज विद्या संकुलाचे अध्यक्ष प्रा. किसनराव कुराडे अध्यक्षस्थानी होते.

यावेळी विद्यार्थ्यांशी संवाद साधताना डॉ. श्रीपाल सबनीस म्हणाले, ''स्त्री सन्मानाची भूमिका प्रत्यक्ष कृतीमध्ये उतरणे आवश्यक आहे. स्त्रियांनी मनातील न्यूनगंड कमी करावे. वादातून संवाद होणे आवश्यक आहे. वादातून संवाद होणे आवश्यक आहे. वादातून चांगल्या गोष्टीही घडतात. नव्या पिढीने स्वतःचा आदर्श निर्माण करावा. मोबाईलचा अतिरेक टाळणे आवश्यक आहे. जीवन घडविताना भोवतालचे जग समजून घ्यावे.''

सबनीसम्हणाल्या, ''विद्यार्थिनीनी विविध सामाजिक चळवळीत भाग

गडहिंग्लज : शिवराज महाविद्यालयात विद्यार्थ्यांशी मुक्त संवाद साधताना ललिता सबनीस. शेजारी प्रा. बिनादेवी कुराडे, गौरी शिंदे.

घेऊन देशाचे आदर्श नागरिक व्हावे. क्रांतिज्योती सावित्रीबाई फुले, जिजाऊ यांचा आदर्श घ्यावा.'' या वेळी त्यांनी आपण करीत असलेल्या आंतरजातीय विवाह कार्यात एक कार्यकर्ती म्हणून आलेले अनुभव कथन केले.

आजच्या मुलींनी जागरुक राहिले पाहिजे असे सांगून विद्यार्थिनींनी विचारलेल्या प्रश्नांना उत्तरे दिली. या वेळी मराठी विभागप्रमुख डॉ. मनमोहन राजे, प्रा. तानाजी चौगुले यांनी प्रश्न विचारले. डॉ. श्रद्धा पाटील यांनी मनोगत व्यक्त केले. या वेळी डॉ. सबनीस यांचा सत्कार प्रा. कुराडे यांच्या हस्ते झाला. डॉ. मनमोहन राजे यांनी स्वागत केले. प्रा. बिनादेवी कुराडे यांनी प्रास्ताविक केले. आशा पाटील यांनी सूत्रसंचालन केले.

डॉ. श्रद्धा पाटील यांनी आभार मानले. शिवराज इंग्लिश स्कूलच्या मुख्याध्यापिका गौरी शिंदे, श्रीदेवी गाडवी, सुजाता जांगनुरे, प्रियांका जाधव, अनिता घुगरे आदी उपस्थित होते.