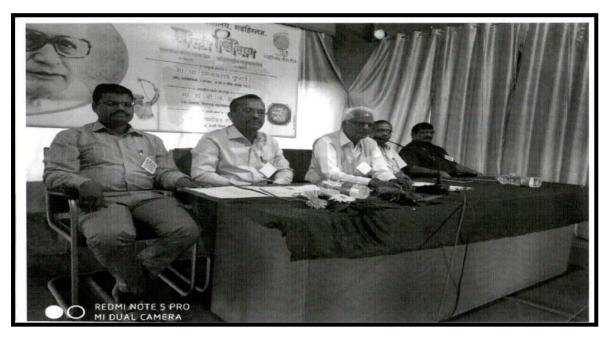

# सबनीस दाम्पत्याने साधला 'शिवराज'मध्ये मुक्त संवाद

### सकाळ वृत्तसेवा

गडर्हिग्ठज, ता. २५-: येथील शिवराज महाविद्यालयातील विद्यार्थ्यांशी ज्येष्ठ साहित्यिक डॉ. श्रीपाल सबनीस आणि सामाजिक कार्यकर्त्या ललिता सबनीस यांनी मुक्त संवाद साधला. शिवराज विद्या संकुलाचे अध्यक्ष प्रा. किसनराव कुराडे अध्यक्षस्थानी होते.

यावेळी विद्यार्थ्यांशी संवाद साधताना डॉ. श्रीपाल सबनीस म्हणाले, ''स्त्री सन्मानाची भूमिका प्रत्यक्ष कृतीमध्ये उतरणे आवश्यक आहे. स्त्रियांनी मनातील न्यूनगंड कमी करावे. वादातून संवाद होणे आवश्यक आहे. वादातून संवाद होणे आवश्यक आहे. वादातून चांगल्या गोष्टीही घडतात. नव्या पिढीने स्वतःचा आदर्श निर्माण करावा. मोबाईलचा अतिरेक टाळणे आवश्यक आहे. जीवन घडविताना भोवतालचे जग समजून घ्यावे.''

सबनीसम्हणाल्या, ''विद्यार्थिनीनी विविध सामाजिक चळवळीत भाग

गडहिंग्लज : शिवराज महाविद्यालयात विद्यार्थ्यांशी मुक्त संवाद साधताना ललिता सबनीस. शेजारी प्रा. बिनादेवी कुराडे, गौरी शिंदे.

घेऊन देशाचे आदर्श नागरिक व्हावे. क्रांतिज्योती सावित्रीबाई फुले, जिजाऊ यांचा आदर्श घ्यावा.'' या वेळी त्यांनी आपण करीत असलेल्या आंतरजातीय विवाह कार्यात एक कार्यकर्ती म्हणून आलेले अनुभव कथन केले.

आजच्या मुलींनी जागरुक राहिले पाहिजे असे सांगून विद्यार्थिनींनी विचारलेल्या प्रश्नांना उत्तरे दिली. या वेळी मराठी विभागप्रमुख डॉ. मनमोहन राजे, प्रा. तानाजी चौगुले यांनी प्रश्न विचारले. डॉ. श्रद्धा पाटील यांनी मनोगत व्यक्त केले. या वेळी डॉ. सबनीस यांचा सत्कार प्रा. कुराडे यांच्या हस्ते झाला. डॉ. मनमोहन राजे यांनी स्वागत केले. प्रा. बिनादेवी कुराडे यांनी प्रास्ताविक केले. आशा पाटील यांनी सूत्रसंचालन केले.

डॉ. श्रद्धा पाटील यांनी आभार मानले. शिवराज इंग्लिश स्कूलच्या मुख्याध्यापिका गौरी शिंदे, श्रीदेवी गाडवी, सुजाता जांगनुरे, प्रियांका जाधव, अनिता घुगरे आदी उपस्थित होते.