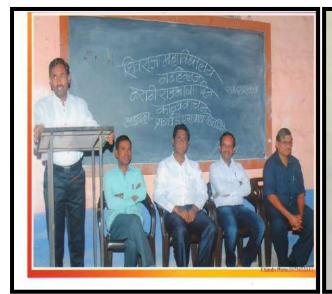

# सबनीस दाम्पत्याने साधला 'शिवराज'मध्ये मुक्त संवाद

### सकाळ वृत्तसेवा

गडर्हिग्ठज, ता. २५-: येथील शिवराज महाविद्यालयातील विद्यार्थ्यांशी ज्येष्ठ साहित्यिक डॉ. श्रीपाल सबनीस आणि सामाजिक कार्यकर्त्या ललिता सबनीस यांनी मुक्त संवाद साधला. शिवराज विद्या संकुलाचे अध्यक्ष प्रा. किसनराव कुराडे अध्यक्षस्थानी होते.

यावेळी विद्यार्थ्यांशी संवाद साधताना डॉ. श्रीपाल सबनीस म्हणाले, ''स्त्री सन्मानाची भूमिका प्रत्यक्ष कृतीमध्ये उतरणे आवश्यक आहे. स्त्रियांनी मनातील न्यूनगंड कमी करावे. वादातून संवाद होणे आवश्यक आहे. वादातून संवाद होणे आवश्यक आहे. वादातून चांगल्या गोष्टीही घडतात. नव्या पिढीने स्वतःचा आदर्श निर्माण करावा. मोबाईलचा अतिरेक टाळणे आवश्यक आहे. जीवन घडविताना भोवतालचे जग समजून घ्यावे.''

सबनीसम्हणाल्या, ''विद्यार्थिनीनी विविध सामाजिक चळवळीत भाग

गडहिंग्लज : शिवराज महाविद्यालयात विद्यार्थ्यांशी मुक्त संवाद साधताना ललिता सबनीस. शेजारी प्रा. बिनादेवी कुराडे, गौरी शिंदे.

घेऊन देशाचे आदर्श नागरिक व्हावे. क्रांतिज्योती सावित्रीबाई फुले, जिजाऊ यांचा आदर्श घ्यावा.'' या वेळी त्यांनी आपण करीत असलेल्या आंतरजातीय विवाह कार्यात एक कार्यकर्ती म्हणून आलेले अनुभव कथन केले.

आजच्या मुलींनी जागरुक राहिले पाहिजे असे सांगून विद्यार्थिनींनी विचारलेल्या प्रश्नांना उत्तरे दिली. या वेळी मराठी विभागप्रमुख डॉ. मनमोहन राजे, प्रा. तानाजी चौगुले यांनी प्रश्न विचारले. डॉ. श्रद्धा पाटील यांनी मनोगत व्यक्त केले. या वेळी डॉ. सबनीस यांचा सत्कार प्रा. कुराडे यांच्या हस्ते झाला. डॉ. मनमोहन राजे यांनी स्वागत केले. प्रा. बिनादेवी कुराडे यांनी प्रास्ताविक केले. आशा पाटील यांनी सूत्रसंचालन केले.

डॉ. श्रद्धा पाटील यांनी आभार मानले. शिवराज इंग्लिश स्कूलच्या मुख्याध्यापिका गौरी शिंदे, श्रीदेवी गाडवी, सुजाता जांगनुरे, प्रियांका जाधव, अनिता घुगरे आदी उपस्थित होते.