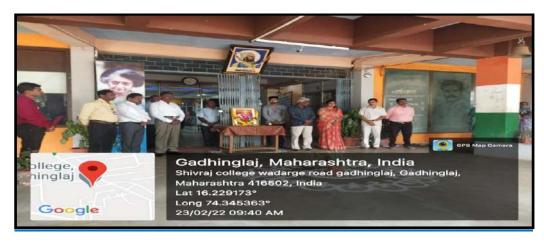

# सबनीस दाम्पत्याने साधला 'शिवराज'मध्ये मुक्त संवाद

### सकाळ वृत्तसेवा

गडर्हिग्ठज, ता. २५-: येथील शिवराज महाविद्यालयातील विद्यार्थ्यांशी ज्येष्ठ साहित्यिक डॉ. श्रीपाल सबनीस आणि सामाजिक कार्यकर्त्या ललिता सबनीस यांनी मुक्त संवाद साधला. शिवराज विद्या संकुलाचे अध्यक्ष प्रा. किसनराव कुराडे अध्यक्षस्थानी होते.

यावेळी विद्यार्थ्यांशी संवाद साधताना डॉ. श्रीपाल सबनीस म्हणाले, ''स्त्री सन्मानाची भूमिका प्रत्यक्ष कृतीमध्ये उतरणे आवश्यक आहे. स्त्रियांनी मनातील न्यूनगंड कमी करावे. वादातून संवाद होणे आवश्यक आहे. वादातून संवाद होणे आवश्यक आहे. वादातून चांगल्या गोष्टीही घडतात. नव्या पिढीने स्वतःचा आदर्श निर्माण करावा. मोबाईलचा अतिरेक टाळणे आवश्यक आहे. जीवन घडविताना भोवतालचे जग समजून घ्यावे.''

सबनीसम्हणाल्या, ''विद्यार्थिनीनी विविध सामाजिक चळवळीत भाग

गडहिंग्लज : शिवराज महाविद्यालयात विद्यार्थ्यांशी मुक्त संवाद साधताना ललिता सबनीस. शेजारी प्रा. बिनादेवी कुराडे, गौरी शिंदे.

घेऊन देशाचे आदर्श नागरिक व्हावे. क्रांतिज्योती सावित्रीबाई फुले, जिजाऊ यांचा आदर्श घ्यावा.'' या वेळी त्यांनी आपण करीत असलेल्या आंतरजातीय विवाह कार्यात एक कार्यकर्ती म्हणून आलेले अनुभव कथन केले.

आजच्या मुलींनी जागरुक राहिले पाहिजे असे सांगून विद्यार्थिनींनी विचारलेल्या प्रश्नांना उत्तरे दिली. या वेळी मराठी विभागप्रमुख डॉ. मनमोहन राजे, प्रा. तानाजी चौगुले यांनी प्रश्न विचारले. डॉ. श्रद्धा पाटील यांनी मनोगत व्यक्त केले. या वेळी डॉ. सबनीस यांचा सत्कार प्रा. कुराडे यांच्या हस्ते झाला. डॉ. मनमोहन राजे यांनी स्वागत केले. प्रा. बिनादेवी कुराडे यांनी प्रास्ताविक केले. आशा पाटील यांनी सूत्रसंचालन केले.

डॉ. श्रद्धा पाटील यांनी आभार मानले. शिवराज इंग्लिश स्कूलच्या मुख्याध्यापिका गौरी शिंदे, श्रीदेवी गाडवी, सुजाता जांगनुरे, प्रियांका जाधव, अनिता घुगरे आदी उपस्थित होते.