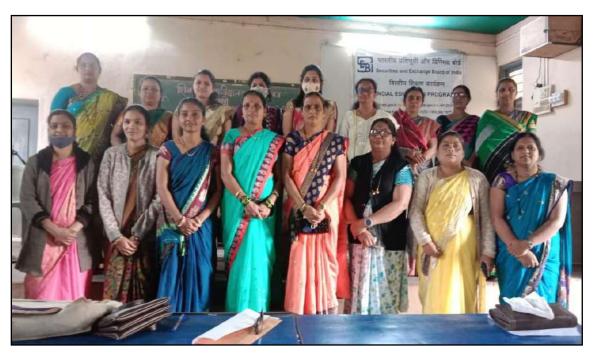

# सावित्रीबाईच्या समाजकार्याचा वसा टिकवा : पाटील

गडहिंग्लज : प्रतिनिधी

सावित्रीबाई पुत्ले यांनी समाजकार्याचा ध्यास घेत शैक्षणिक कार्य केले. त्यामुळे सावित्रीबाई फुले यांच्या समाजकार्याचा वसा विद्याध्यांनी टिकविला पाहिजे. असे प्रतिपादन सुषमा पाटील यांनी केले. येथील शिवराज महाविद्यालयात सुकन्या यूथ फेस्टिव्हल यांच्यावतीने सावित्रीबाई फुले जयंतीनिमित्त आयोजित कार्यक्रमप्रसंगी त्या बोलत होत्या. अध्यक्षस्थानी प्राचार्य डॉ. एस. एम. कदम होते.

बौतादेवी कुराडे यांनी स्वागत केले. मान्यवरांच्या हस्ते खेळामध्ये विशेष प्रावीण्य मिळविलेल्या विद्यार्थिंनी खेळाडूंचा सत्कार करण्यात आला. सुषमा पाटील पुढे म्हणाल्या, विद्यार्थ्यांनी शारीरिक, बौद्धिक, मानसिक या महत्त्वाचा क्षमता अंगिकारल्यास त्यांची चांगली जडणघडण होईल. प्राचार्य डॉ.

गडहिंग्लज : शिवराज महाविद्यालयात बोलताना सुषमा पाटील. सोबत प्राचार्य एस. एम. कदम, बीनादेवी कुराडे यांच्यासह अन्य.

एस. एम. कदम यांनी मनोगत व्यक्त केले. पौर्णिमा कुराडे, वैष्णवी मगदूम, प्रियांका खवरे, सरिता जोगीराम, रांतनू नार्वेकर यांनी मनोगत व्यक्त केले. यावेळी बी. ए. भाग २ च्या विद्यार्थिनीनी सावित्रीबाई फुले यांच्या जीवनपटावर आधारीत ओवी नाट्य सादर केले.

'जबरदस्तीत कसली आली मर्दानगी' या विषयावरील पोस्टरचे उद्घाटन म. करण्यात आले. यावेळी सचिव प्रा. ठॉ. अनिल कुराडे, तानाजी चौगुले, संतोष कुराबेटी, अश्विनी पाटील, गौरी शिंदे, अर्चना साखरे, ब्रद्धा पाटील, स्वाती पाटील, निकिता सोनटकके, रेश्मा सावरतकर यांच्यासह शिक्षक, विद्यार्थी उपस्थित होते. सीमा कांबळे, दर्शनी बेलेकर यांनी सुन्नसंचालन केले. स्नेहलता भादवणकर यांनी आभार मानले.