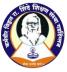

# सावित्रीबाईच्या समाजकार्याचा वसा टिकवा : पाटील

गडहिंग्लज : प्रतिनिधी

सावित्रीबाई पुत्ले यांनी समाजकार्याचा ध्यास घेत शैक्षणिक कार्य केले. त्यामुळे सावित्रीबाई फुले यांच्या समाजकार्याचा वसा विद्याध्यांनी टिकविला पाहिजे. असे प्रतिपादन सुषमा पाटील यांनी केले. येथील शिवराज महाविद्यालयात सुकन्या यूथ फेस्टिव्हल यांच्यावतीने सावित्रीबाई फुले जयंतीनिमित्त आयोजित कार्यक्रमप्रसंगी त्या बोलत होत्या. अध्यक्षस्थानी प्राचार्य डॉ. एस. एम. कदम होते.

बौतादेवी कुराडे यांनी स्वागत केले. मान्यवरांच्या हस्ते खेळामध्ये विशेष प्रावीण्य मिळविलेल्या विद्यार्थिंनी खेळाडूंचा सत्कार करण्यात आला. सुषमा पाटील पुढे म्हणाल्या, विद्यार्थ्यांनी शारीरिक, बौद्धिक, मानसिक या महत्त्वाचा क्षमता अंगिकारल्यास त्यांची चांगली जडणघडण होईल. प्राचार्य डॉ.

गडहिंग्लज : शिवराज महाविद्यालयात बोलताना सुषमा पाटील. सोबत प्राचार्य एस. एम. कदम, बीनादेवी कुराडे यांच्यासह अन्य.

एस. एम. कदम यांनी मनोगत व्यक्त केले. पौर्णिमा कुराडे, वैष्णवी मगदूम, प्रियांका खवरे, सरिता जोगीराम, रांतनू नार्वेकर यांनी मनोगत व्यक्त केले. यावेळी बी. ए. भाग २ च्या विद्यार्थिनीनी सावित्रीबाई फुले यांच्या जीवनपटावर आधारीत ओवी नाट्य सादर केले.

'जबरदस्तीत कसली आली मर्दानगी' या विषयावरील पोस्टरचे उद्घाटन म. करण्यात आले. यावेळी सचिव प्रा. ठॉ. अनिल कुराडे, तानाजी चौगुले, संतोष कुराबेटी, अश्विनी पाटील, गौरी शिंदे, अर्चना साखरे, ब्रद्धा पाटील, स्वाती पाटील, निकिता सोनटकके, रेश्मा सावरतकर यांच्यासह शिक्षक, विद्यार्थी उपस्थित होते. सीमा कांबळे, दर्शनी बेलेकर यांनी सुन्नसंचालन केले. स्नेहलता भादवणकर यांनी आभार मानले.