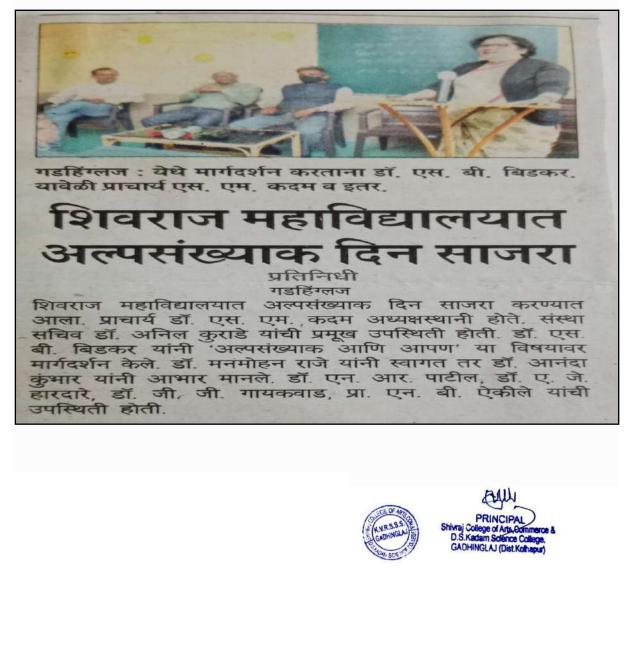

SHIVRAJ COLLEGE OF ARTS, COMMERCE AND D. S. KADAM SCIENCE COLLEGE,

GADHINGLAJ

DIST. KOLHAPUR (MAHARASHTRA) 4165002

**Celebration of World Minority Day** 

### **Activity Report**

:

•

:

:

:

:

- Organizing Department
- Name of Activity
- ChiefGuest
- Subject
- Purpose of Activity
- Responsible Person
- Date
- Venue
- No. of Beneficiaries

Department Of Marathi Aalpsankhyak Din

- Dr. Saroj Bidakar
- Aalpasankhyak aani Aapan
- Fundamental Right Awareness Lecture
- Dr. M. V. Raje
- 18/12/2021 9.30 am
- Room No. 6
- 47