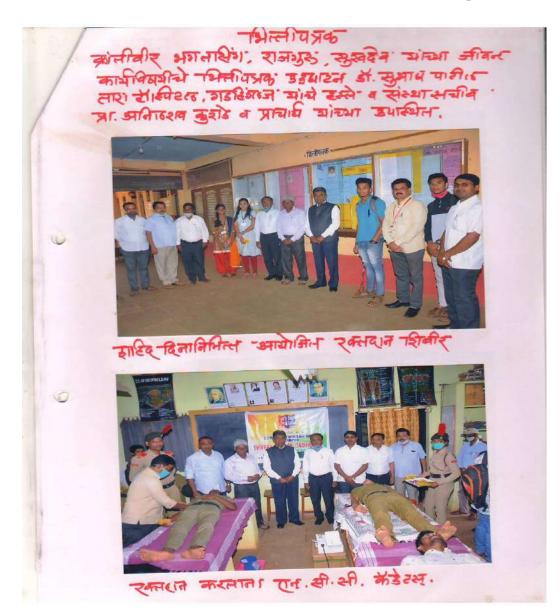

# सबनीस दाम्पत्याने साधला 'शिवराज'मध्ये मुक्त संवाद

### सकाळ वृत्तसेवा

गडर्हिग्ठज, ता. २५-: येथील शिवराज महाविद्यालयातील विद्यार्थ्यांशी ज्येष्ठ साहित्यिक डॉ. श्रीपाल सबनीस आणि सामाजिक कार्यकर्त्या ललिता सबनीस यांनी मुक्त संवाद साधला. शिवराज विद्या संकुलाचे अध्यक्ष प्रा. किसनराव कुराडे अध्यक्षस्थानी होते.

यावेळी विद्यार्थ्यांशी संवाद साधताना डॉ. श्रीपाल सबनीस म्हणाले, ''स्त्री सन्मानाची भूमिका प्रत्यक्ष कृतीमध्ये उतरणे आवश्यक आहे. स्त्रियांनी मनातील न्यूनगंड कमी करावे. वादातून संवाद होणे आवश्यक आहे. वादातून संवाद होणे आवश्यक आहे. वादातून चांगल्या गोष्टीही घडतात. नव्या पिढीने स्वतःचा आदर्श निर्माण करावा. मोबाईलचा अतिरेक टाळणे आवश्यक आहे. जीवन घडविताना भोवतालचे जग समजून घ्यावे.''

सबनीसम्हणाल्या, ''विद्यार्थिनीनी विविध सामाजिक चळवळीत भाग

गडहिंग्लज : शिवराज महाविद्यालयात विद्यार्थ्यांशी मुक्त संवाद साधताना ललिता सबनीस. शेजारी प्रा. बिनादेवी कुराडे, गौरी शिंदे.

घेऊन देशाचे आदर्श नागरिक व्हावे. क्रांतिज्योती सावित्रीबाई फुले, जिजाऊ यांचा आदर्श घ्यावा.'' या वेळी त्यांनी आपण करीत असलेल्या आंतरजातीय विवाह कार्यात एक कार्यकर्ती म्हणून आलेले अनुभव कथन केले.

आजच्या मुलींनी जागरुक राहिले पाहिजे असे सांगून विद्यार्थिनींनी विचारलेल्या प्रश्नांना उत्तरे दिली. या वेळी मराठी विभागप्रमुख डॉ. मनमोहन राजे, प्रा. तानाजी चौगुले यांनी प्रश्न विचारले. डॉ. श्रद्धा पाटील यांनी मनोगत व्यक्त केले. या वेळी डॉ. सबनीस यांचा सत्कार प्रा. कुराडे यांच्या हस्ते झाला. डॉ. मनमोहन राजे यांनी स्वागत केले. प्रा. बिनादेवी कुराडे यांनी प्रास्ताविक केले. आशा पाटील यांनी सूत्रसंचालन केले.

डॉ. श्रद्धा पाटील यांनी आभार मानले. शिवराज इंग्लिश स्कूलच्या मुख्याध्यापिका गौरी शिंदे, श्रीदेवी गाडवी, सुजाता जांगनुरे, प्रियांका जाधव, अनिता घुगरे आदी उपस्थित होते.