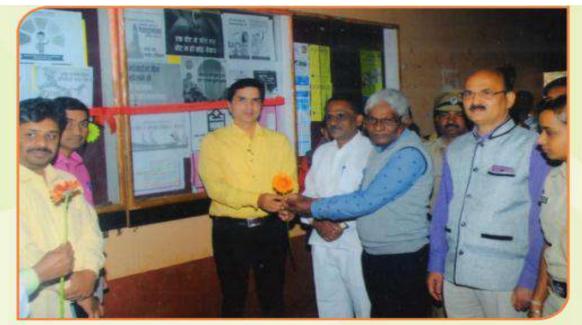

# सबनीस दाम्पत्याने साधला 'शिवराज'मध्ये मुक्त संवाद

### सकाळ वृत्तसेवा

गडर्हिग्ठज, ता. २५-: येथील शिवराज महाविद्यालयातील विद्यार्थ्यांशी ज्येष्ठ साहित्यिक डॉ. श्रीपाल सबनीस आणि सामाजिक कार्यकर्त्या ललिता सबनीस यांनी मुक्त संवाद साधला. शिवराज विद्या संकुलाचे अध्यक्ष प्रा. किसनराव कुराडे अध्यक्षस्थानी होते.

यावेळी विद्यार्थ्यांशी संवाद साधताना डॉ. श्रीपाल सबनीस म्हणाले, ''स्त्री सन्मानाची भूमिका प्रत्यक्ष कृतीमध्ये उतरणे आवश्यक आहे. स्त्रियांनी मनातील न्यूनगंड कमी करावे. वादातून संवाद होणे आवश्यक आहे. वादातून संवाद होणे आवश्यक आहे. वादातून चांगल्या गोष्टीही घडतात. नव्या पिढीने स्वतःचा आदर्श निर्माण करावा. मोबाईलचा अतिरेक टाळणे आवश्यक आहे. जीवन घडविताना भोवतालचे जग समजून घ्यावे.''

सबनीसम्हणाल्या, ''विद्यार्थिनीनी विविध सामाजिक चळवळीत भाग

गडहिंग्लज : शिवराज महाविद्यालयात विद्यार्थ्यांशी मुक्त संवाद साधताना ललिता सबनीस. शेजारी प्रा. बिनादेवी कुराडे, गौरी शिंदे.

घेऊन देशाचे आदर्श नागरिक व्हावे. क्रांतिज्योती सावित्रीबाई फुले, जिजाऊ यांचा आदर्श घ्यावा.'' या वेळी त्यांनी आपण करीत असलेल्या आंतरजातीय विवाह कार्यात एक कार्यकर्ती म्हणून आलेले अनुभव कथन केले.

आजच्या मुलींनी जागरुक राहिले पाहिजे असे सांगून विद्यार्थिनींनी विचारलेल्या प्रश्नांना उत्तरे दिली. या वेळी मराठी विभागप्रमुख डॉ. मनमोहन राजे, प्रा. तानाजी चौगुले यांनी प्रश्न विचारले. डॉ. श्रद्धा पाटील यांनी मनोगत व्यक्त केले. या वेळी डॉ. सबनीस यांचा सत्कार प्रा. कुराडे यांच्या हस्ते झाला. डॉ. मनमोहन राजे यांनी स्वागत केले. प्रा. बिनादेवी कुराडे यांनी प्रास्ताविक केले. आशा पाटील यांनी सूत्रसंचालन केले.

डॉ. श्रद्धा पाटील यांनी आभार मानले. शिवराज इंग्लिश स्कूलच्या मुख्याध्यापिका गौरी शिंदे, श्रीदेवी गाडवी, सुजाता जांगनुरे, प्रियांका जाधव, अनिता घुगरे आदी उपस्थित होते.