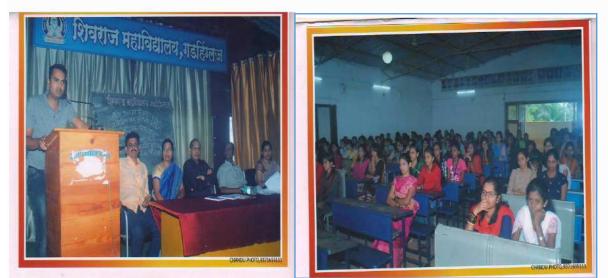

# सबनीस दाम्पत्याने साधला 'शिवराज'मध्ये मुक्त संवाद

### सकाळ वृत्तसेवा

गडर्हिग्ठज, ता. २५-: येथील शिवराज महाविद्यालयातील विद्यार्थ्यांशी ज्येष्ठ साहित्यिक डॉ. श्रीपाल सबनीस आणि सामाजिक कार्यकर्त्या ललिता सबनीस यांनी मुक्त संवाद साधला. शिवराज विद्या संकुलाचे अध्यक्ष प्रा. किसनराव कुराडे अध्यक्षस्थानी होते.

यावेळी विद्यार्थ्यांशी संवाद साधताना डॉ. श्रीपाल सबनीस म्हणाले, ''स्त्री सन्मानाची भूमिका प्रत्यक्ष कृतीमध्ये उतरणे आवश्यक आहे. स्त्रियांनी मनातील न्यूनगंड कमी करावे. वादातून संवाद होणे आवश्यक आहे. वादातून संवाद होणे आवश्यक आहे. वादातून चांगल्या गोष्टीही घडतात. नव्या पिढीने स्वतःचा आदर्श निर्माण करावा. मोबाईलचा अतिरेक टाळणे आवश्यक आहे. जीवन घडविताना भोवतालचे जग समजून घ्यावे.''

सबनीसम्हणाल्या, ''विद्यार्थिनीनी विविध सामाजिक चळवळीत भाग

गडहिंग्लज : शिवराज महाविद्यालयात विद्यार्थ्यांशी मुक्त संवाद साधताना ललिता सबनीस. शेजारी प्रा. बिनादेवी कुराडे, गौरी शिंदे.

घेऊन देशाचे आदर्श नागरिक व्हावे. क्रांतिज्योती सावित्रीबाई फुले, जिजाऊ यांचा आदर्श घ्यावा.'' या वेळी त्यांनी आपण करीत असलेल्या आंतरजातीय विवाह कार्यात एक कार्यकर्ती म्हणून आलेले अनुभव कथन केले.

आजच्या मुलींनी जागरुक राहिले पाहिजे असे सांगून विद्यार्थिनींनी विचारलेल्या प्रश्नांना उत्तरे दिली. या वेळी मराठी विभागप्रमुख डॉ. मनमोहन राजे, प्रा. तानाजी चौगुले यांनी प्रश्न विचारले. डॉ. श्रद्धा पाटील यांनी मनोगत व्यक्त केले. या वेळी डॉ. सबनीस यांचा सत्कार प्रा. कुराडे यांच्या हस्ते झाला. डॉ. मनमोहन राजे यांनी स्वागत केले. प्रा. बिनादेवी कुराडे यांनी प्रास्ताविक केले. आशा पाटील यांनी सूत्रसंचालन केले.

डॉ. श्रद्धा पाटील यांनी आभार मानले. शिवराज इंग्लिश स्कूलच्या मुख्याध्यापिका गौरी शिंदे, श्रीदेवी गाडवी, सुजाता जांगनुरे, प्रियांका जाधव, अनिता घुगरे आदी उपस्थित होते.