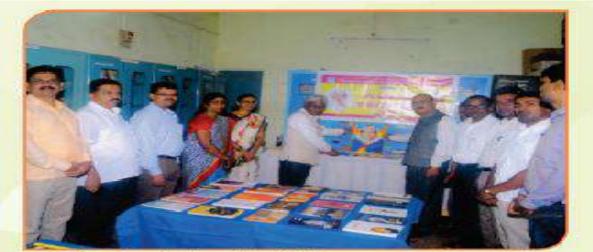

# सबनीस दाम्पत्याने साधला 'शिवराज'मध्ये मुक्त संवाद

### सकाळ वृत्तसेवा

गडर्हिग्ठज, ता. २५-: येथील शिवराज महाविद्यालयातील विद्यार्थ्यांशी ज्येष्ठ साहित्यिक डॉ. श्रीपाल सबनीस आणि सामाजिक कार्यकर्त्या ललिता सबनीस यांनी मुक्त संवाद साधला. शिवराज विद्या संकुलाचे अध्यक्ष प्रा. किसनराव कुराडे अध्यक्षस्थानी होते.

यावेळी विद्यार्थ्यांशी संवाद साधताना डॉ. श्रीपाल सबनीस म्हणाले, ''स्त्री सन्मानाची भूमिका प्रत्यक्ष कृतीमध्ये उतरणे आवश्यक आहे. स्त्रियांनी मनातील न्यूनगंड कमी करावे. वादातून संवाद होणे आवश्यक आहे. वादातून संवाद होणे आवश्यक आहे. वादातून चांगल्या गोष्टीही घडतात. नव्या पिढीने स्वतःचा आदर्श निर्माण करावा. मोबाईलचा अतिरेक टाळणे आवश्यक आहे. जीवन घडविताना भोवतालचे जग समजून घ्यावे.''

सबनीसम्हणाल्या, ''विद्यार्थिनीनी विविध सामाजिक चळवळीत भाग

गडहिंग्लज : शिवराज महाविद्यालयात विद्यार्थ्यांशी मुक्त संवाद साधताना ललिता सबनीस. शेजारी प्रा. बिनादेवी कुराडे, गौरी शिंदे.

घेऊन देशाचे आदर्श नागरिक व्हावे. क्रांतिज्योती सावित्रीबाई फुले, जिजाऊ यांचा आदर्श घ्यावा.'' या वेळी त्यांनी आपण करीत असलेल्या आंतरजातीय विवाह कार्यात एक कार्यकर्ती म्हणून आलेले अनुभव कथन केले.

आजच्या मुलींनी जागरुक राहिले पाहिजे असे सांगून विद्यार्थिनींनी विचारलेल्या प्रश्नांना उत्तरे दिली. या वेळी मराठी विभागप्रमुख डॉ. मनमोहन राजे, प्रा. तानाजी चौगुले यांनी प्रश्न विचारले. डॉ. श्रद्धा पाटील यांनी मनोगत व्यक्त केले. या वेळी डॉ. सबनीस यांचा सत्कार प्रा. कुराडे यांच्या हस्ते झाला. डॉ. मनमोहन राजे यांनी स्वागत केले. प्रा. बिनादेवी कुराडे यांनी प्रास्ताविक केले. आशा पाटील यांनी सूत्रसंचालन केले.

डॉ. श्रद्धा पाटील यांनी आभार मानले. शिवराज इंग्लिश स्कूलच्या मुख्याध्यापिका गौरी शिंदे, श्रीदेवी गाडवी, सुजाता जांगनुरे, प्रियांका जाधव, अनिता घुगरे आदी उपस्थित होते.