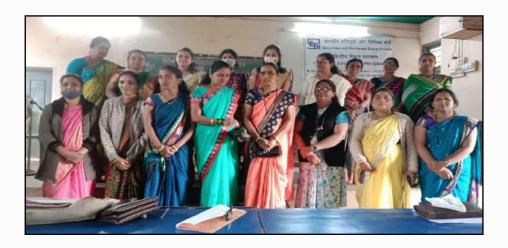

# सावित्रीबाईच्या समाजकार्याचा वसा टिकवा : पाटील

गडहिंग्लज : प्रतिनिधी

सावित्रीबाई पुत्ले यांनी समाजकार्याचा ध्यास घेत शैक्षणिक कार्य केले. त्यामुळे सावित्रीबाई फुले यांच्या समाजकार्याचा वसा विद्याध्यांनी टिकविला पाहिजे. असे प्रतिपादन सुषमा पाटील यांनी केले. येथील शिवराज महाविद्यालयात सुकन्या यूथ फेस्टिव्हल यांच्यावतीने सावित्रीबाई फुले जयंतीनिमित्त आयोजित कार्यक्रमप्रसंगी त्या बोलत होत्या. अध्यक्षस्थानी प्राचार्य डॉ. एस. एम. कदम होते.

बौतादेवी कुराडे यांनी स्वागत केले. मान्यवरांच्या हस्ते खेळामध्ये विशेष प्रावीण्य मिळविलेल्या विद्यार्थिंनी खेळाडूंचा सत्कार करण्यात आला. सुषमा पाटील पुढे म्हणाल्या, विद्यार्थ्यांनी शारीरिक, बौद्धिक, मानसिक या महत्त्वाचा क्षमता अंगिकारल्यास त्यांची चांगली जडणघडण होईल. प्राचार्य डॉ.

गडहिंग्लज : शिवराज महाविद्यालयात बोलताना सुषमा पाटील. सोबत प्राचार्य एस. एम. कदम, बीनादेवी कुराडे यांच्यासह अन्य.

एस. एम. कदम यांनी मनोगत व्यक्त केले. पौर्णिमा कुराडे, वैष्णवी मगदूम, प्रियांका खवरे, सरिता जोगीराम, रांतनू नार्वेकर यांनी मनोगत व्यक्त केले. यावेळी बी. ए. भाग २ च्या विद्यार्थिनीनी सावित्रीबाई फुले यांच्या जीवनपटावर आधारीत ओवी नाट्य सादर केले.

'जबरदस्तीत कसली आली मर्दानगी' या विषयावरील पोस्टरचे उद्घाटन म. करण्यात आले. यावेळी सचिव प्रा. ठॉ. अनिल कुराडे, तानाजी चौगुले, संतोष कुराबेटी, अश्विनी पाटील, गौरी शिंदे, अर्चना साखरे, ब्रद्धा पाटील, स्वाती पाटील, निकिता सोनटकके, रेश्मा सावरतकर यांच्यासह शिक्षक, विद्यार्थी उपस्थित होते. सीमा कांबळे, दर्शनी बेलेकर यांनी सुन्नसंचालन केले. स्नेहलता भादवणकर यांनी आभार मानले.