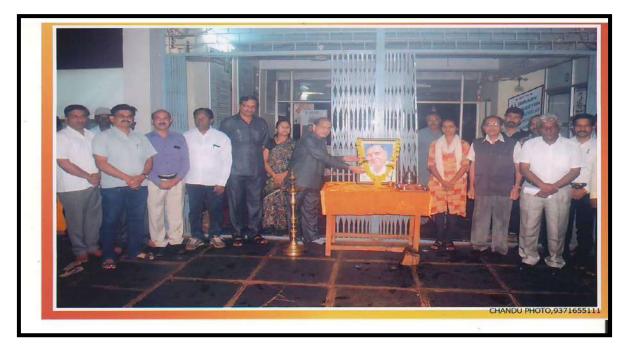

# सबनीस दाम्पत्याने साधला 'शिवराज'मध्ये मुक्त संवाद

### सकाळ वृत्तसेवा

गडर्हिग्ठज, ता. २५-: येथील शिवराज महाविद्यालयातील विद्यार्थ्यांशी ज्येष्ठ साहित्यिक डॉ. श्रीपाल सबनीस आणि सामाजिक कार्यकर्त्या ललिता सबनीस यांनी मुक्त संवाद साधला. शिवराज विद्या संकुलाचे अध्यक्ष प्रा. किसनराव कुराडे अध्यक्षस्थानी होते.

यावेळी विद्यार्थ्यांशी संवाद साधताना डॉ. श्रीपाल सबनीस म्हणाले, ''स्त्री सन्मानाची भूमिका प्रत्यक्ष कृतीमध्ये उतरणे आवश्यक आहे. स्त्रियांनी मनातील न्यूनगंड कमी करावे. वादातून संवाद होणे आवश्यक आहे. वादातून संवाद होणे आवश्यक आहे. वादातून चांगल्या गोष्टीही घडतात. नव्या पिढीने स्वतःचा आदर्श निर्माण करावा. मोबाईलचा अतिरेक टाळणे आवश्यक आहे. जीवन घडविताना भोवतालचे जग समजून घ्यावे.''

सबनीसम्हणाल्या, ''विद्यार्थिनीनी विविध सामाजिक चळवळीत भाग

गडहिंग्लज : शिवराज महाविद्यालयात विद्यार्थ्यांशी मुक्त संवाद साधताना ललिता सबनीस. शेजारी प्रा. बिनादेवी कुराडे, गौरी शिंदे.

घेऊन देशाचे आदर्श नागरिक व्हावे. क्रांतिज्योती सावित्रीबाई फुले, जिजाऊ यांचा आदर्श घ्यावा.'' या वेळी त्यांनी आपण करीत असलेल्या आंतरजातीय विवाह कार्यात एक कार्यकर्ती म्हणून आलेले अनुभव कथन केले.

आजच्या मुलींनी जागरुक राहिले पाहिजे असे सांगून विद्यार्थिनींनी विचारलेल्या प्रश्नांना उत्तरे दिली. या वेळी मराठी विभागप्रमुख डॉ. मनमोहन राजे, प्रा. तानाजी चौगुले यांनी प्रश्न विचारले. डॉ. श्रद्धा पाटील यांनी मनोगत व्यक्त केले. या वेळी डॉ. सबनीस यांचा सत्कार प्रा. कुराडे यांच्या हस्ते झाला. डॉ. मनमोहन राजे यांनी स्वागत केले. प्रा. बिनादेवी कुराडे यांनी प्रास्ताविक केले. आशा पाटील यांनी सूत्रसंचालन केले.

डॉ. श्रद्धा पाटील यांनी आभार मानले. शिवराज इंग्लिश स्कूलच्या मुख्याध्यापिका गौरी शिंदे, श्रीदेवी गाडवी, सुजाता जांगनुरे, प्रियांका जाधव, अनिता घुगरे आदी उपस्थित होते.