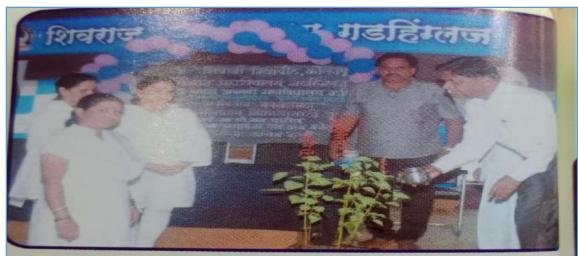

anizer Committee/ | N.C.C.                                           |
| Department           |                                                  |

| Number of     | 30                                                    |  |
|---------------|-------------------------------------------------------|--|
| Beneficiaries |                                                       |  |
| Objective     | To celebrate the festival of Raksha Bandhan.          |  |
|               | To create brotherhood among student.                  |  |
| Outcome       | Students celebrated the festival of Raksha Badhan.    |  |
|               | A sense of brotherhood was created among the student. |  |
|               |                                                       |  |





# Workshop on Yoga and Health



अग्रणी महाविद्यालय : 'त्यक्तिमत्व विकासासाठी योग' एकदिवसीय कार्यशाळा. वक्ते : राम पाटील



# Activity Report :

| Date                               |                                                                                 |  |
|------------------------------------|---------------------------------------------------------------------------------|--|
| Name of Activity                   | Workshop on Yoga                                                                |  |
| Chief Guest                        | Shri- Ram Patil & Sou – Surekha Kalasgouda                                      |  |
| Purpose of Activity                | Health                                                                          |  |
| Organizer Committee/<br>Department | Lead College ( Shivraj Coll