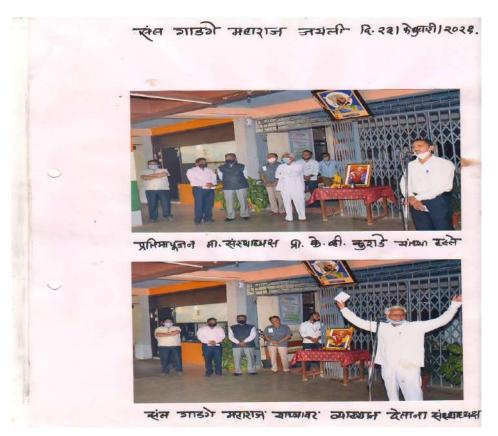

rs and Students expressed their views on the work of Yashavantrao Chavan.
- e) Honorable Principal Dr.S.M.Kadm gave a Presidential speech.
- Programme ended with expression of vote of thanks by Dr. Gaikawad G.G. f)





### **National Science Day**

### • Report :

- a) National Science Day is celebrated on 28th Feburary 2020.
- b) Honorable Secretary of karamavir vitthal ramaji shikashan santha Dr.A.V.Kurade was the Chief Guest and Principal Dr. S.M.Kadam was the president of the program.
- c) All the teaching and Non teaching staff participated in the programme.
- d) Some of the faculty members and students expressed their views on science day.
- e) Honorable Principal Dr. S.M.Kadm gave a presidential speech.



Dr.B.D.Ajalkar presented the vote of thanks.



### Sant Gadagebaba Jayati



Sant Gadagebaba Jayanti

### Report :

- a) Sant Gadagebaba Birth Anniversary was Celebrated on 21<sup>st</sup> February 2021.
- b) Honorable President of karamavir vitthal ramaji shikashan santha Prof.K.V.Kurade was the Chief Guest and Dr. S.M.Kadam was the president of the program.
- c) All Teaching and Non Teaching staff participated in the programme.
- d) Some of the faculty members and Students expressed their views about the work of Sant Gadagebaba.
- e) Hon. President of Sanstha Prof. K.V.Kurade expressed his views on Sant. Gadagebaba
- f) Honorable Principal Dr.S.M.Kadm gave a Presidential speech.
- g) Dr S.D.Sawant proposed the vote of thanks.



### Chhatrapati Shivaji Maharaj Jayati



### Shivaji Maharaj Jayanti

#### **Report :**

- a) Shri. Chhatrapati Shivaji Maharaj Birth