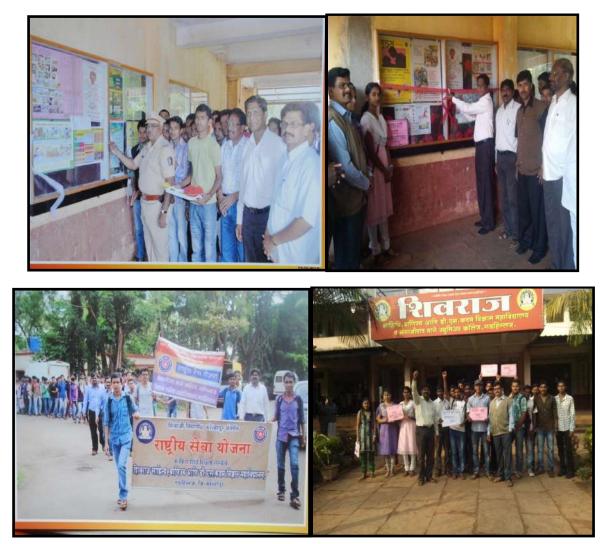

### **Free Communication with student**

:

:

:

:

:

:

:

### **Activity Report**

- Organizer Committee :
- Name of Activity
- Chief Guest
- Subject
- Purpose of Activity
- Responsible Person
- Date and Time
- Venue
- Number of Beneficiaries:

- Sukanya Yuth Festival and Mahila Aanyay Nivaran Samiti Free Communication with girl student
- Sou. Sushama Sabanis
- Science, Education, Health and Carrier
- Awareness Lecture
  - Prof. Binadevi kurade
    - 25/12/2021; Time: 11.00 am
    - Cultural Hall

38

# Lecture on Human Right

# **Activity Report**

:

:

:

:

:

:

:

:

:

- OrganizerCommittee
- Name of Activity
- ChiefGuest
- Subject
- Purpose of Activity
- Responsible Person
- Date
- Venue
- No. of Beneficiaries

- NCC Department Human Right
- Justice Snehal Nikam and Adv. Shital Salavi
- Womens Right and Human Right
- Awareness Lecture and Rally
- Dr.R.D.Magadum
- 02/12/2021 11.00 am
- Cutural Hall 42

### DIST. KOLHAPUR (MAHARASHTRA) 4165002

**Celebration of World Human Right Day** 

### Activity Report

:

٠

•

- OrganizingCommittee
- Name of Activity
- ChiefGuest
- Subject
- Purpose of Activity
- Responsible Person
- Date
- Venue
- No. of Beneficiaries

- Department of Political Science
- World Human Day
- Justice Snehal Nikam and Adv. Shital Salavi
- Human Right
  - Rights Awareness Lecture
  - Dr.N.R.Kolhapure
  - 10/12/2021 9.00 am
- Room No. 5
- 80

SHIVRAJ COLLEGE OF ARTS, COMMERCE AND D. S. KADAM SCIENCE COLLEGE,

GADHINGLAJ

DIST. KOLHAPUR (MAHARASHTRA) 4165002

**Celebration of World Minority Day** 

### **Activity Report**

:

•

:

:

:

:

- Organizing Department
- Name of Activity
- ChiefGuest
- Subject
- Purpose of Activity
- Responsible Person
- Date
- Venue
- No. of Beneficiaries

Department Of Marathi Aalpsankhyak Din

- Dr. Saroj Bidakar
- Aalpasankhyak aani Aapan
- Fundamental Right Awareness Lecture
- Dr. M. V. Raje
- 18/12/2021 9.30 am
- Room No. 6
- 47