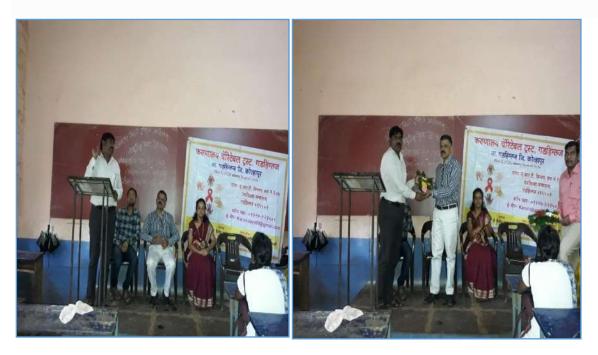

# सबनीस दाम्पत्याने साधला 'शिवराज'मध्ये मुक्त संवाद

### सकाळ वृत्तसेवा

गडर्हिग्ठज, ता. २५-: येथील शिवराज महाविद्यालयातील विद्यार्थ्यांशी ज्येष्ठ साहित्यिक डॉ. श्रीपाल सबनीस आणि सामाजिक कार्यकर्त्या ललिता सबनीस यांनी मुक्त संवाद साधला. शिवराज विद्या संकुलाचे अध्यक्ष प्रा. किसनराव कुराडे अध्यक्षस्थानी होते.

यावेळी विद्यार्थ्यांशी संवाद साधताना डॉ. श्रीपाल सबनीस म्हणाले, ''स्त्री सन्मानाची भूमिका प्रत्यक्ष कृतीमध्ये उतरणे आवश्यक आहे. स्त्रियांनी मनातील न्यूनगंड कमी करावे. वादातून संवाद होणे आवश्यक आहे. वादातून संवाद होणे आवश्यक आहे. वादातून चांगल्या गोष्टीही घडतात. नव्या पिढीने स्वतःचा आदर्श निर्माण करावा. मोबाईलचा अतिरेक टाळणे आवश्यक आहे. जीवन घडविताना भोवतालचे जग समजून घ्यावे.''

सबनीसम्हणाल्या, ''विद्यार्थिनीनी विविध सामाजिक चळवळीत भाग

गडहिंग्लज : शिवराज महाविद्यालयात विद्यार्थ्यांशी मुक्त संवाद साधताना ललिता सबनीस. शेजारी प्रा. बिनादेवी कुराडे, गौरी शिंदे.

घेऊन देशाचे आदर्श नागरिक व्हावे. क्रांतिज्योती सावित्रीबाई फुले, जिजाऊ यांचा आदर्श घ्यावा.'' या वेळी त्यांनी आपण करीत असलेल्या आंतरजातीय विवाह कार्यात एक कार्यकर्ती म्हणून आलेले अनुभव कथन केले.

आजच्या मुलींनी जागरुक राहिले पाहिजे असे सांगून विद्यार्थिनींनी विचारलेल्या प्रश्नांना उत्तरे दिली. या वेळी मराठी विभागप्रमुख डॉ. मनमोहन राजे, प्रा. तानाजी चौगुले यांनी प्रश्न विचारले. डॉ. श्रद्धा पाटील यांनी मनोगत व्यक्त केले. या वेळी डॉ. सबनीस यांचा सत्कार प्रा. कुराडे यांच्या हस्ते झाला. डॉ. मनमोहन राजे यांनी स्वागत केले. प्रा. बिनादेवी कुराडे यांनी प्रास्ताविक केले. आशा पाटील यांनी सूत्रसंचालन केले.

डॉ. श्रद्धा पाटील यांनी आभार मानले. शिवराज इंग्लिश स्कूलच्या मुख्याध्यापिका गौरी शिंदे, श्रीदेवी गाडवी, सुजाता जांगनुरे, प्रियांका जाधव, अनिता घुगरे आदी उपस्थित होते.