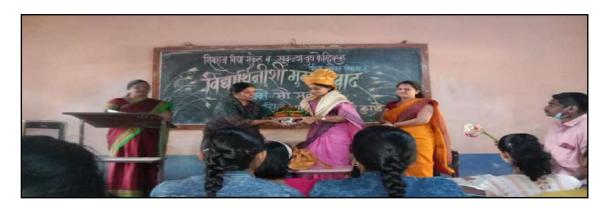

# सबनीस दाम्पत्याने साधला 'शिवराज'मध्ये मुक्त संवाद

### सकाळ वृत्तसेवा

गडर्हिग्ठज, ता. २५-: येथील शिवराज महाविद्यालयातील विद्यार्थ्यांशी ज्येष्ठ साहित्यिक डॉ. श्रीपाल सबनीस आणि सामाजिक कार्यकर्त्या ललिता सबनीस यांनी मुक्त संवाद साधला. शिवराज विद्या संकुलाचे अध्यक्ष प्रा. किसनराव कुराडे अध्यक्षस्थानी होते.

यावेळी विद्यार्थ्यांशी संवाद साधताना डॉ. श्रीपाल सबनीस म्हणाले, ''स्त्री सन्मानाची भूमिका प्रत्यक्ष कृतीमध्ये उतरणे आवश्यक आहे. स्त्रियांनी मनातील न्यूनगंड कमी करावे. वादातून संवाद होणे आवश्यक आहे. वादातून संवाद होणे आवश्यक आहे. वादातून चांगल्या गोष्टीही घडतात. नव्या पिढीने स्वतःचा आदर्श निर्माण करावा. मोबाईलचा अतिरेक टाळणे आवश्यक आहे. जीवन घडविताना भोवतालचे जग समजून घ्यावे.''

सबनीसम्हणाल्या, ''विद्यार्थिनीनी विविध सामाजिक चळवळीत भाग

गडहिंग्लज : शिवराज महाविद्यालयात विद्यार्थ्यांशी मुक्त संवाद साधताना ललिता सबनीस. शेजारी प्रा. बिनादेवी कुराडे, गौरी शिंदे.

घेऊन देशाचे आदर्श नागरिक व्हावे. क्रांतिज्योती सावित्रीबाई फुले, जिजाऊ यांचा आदर्श घ्यावा.'' या वेळी त्यांनी आपण करीत असलेल्या आंतरजातीय विवाह कार्यात एक कार्यकर्ती म्हणून आलेले अनुभव कथन केले.

आजच्या मुलींनी जागरुक राहिले पाहिजे असे सांगून विद्यार्थिनींनी विचारलेल्या प्रश्नांना उत्तरे दिली. या वेळी मराठी विभागप्रमुख डॉ. मनमोहन राजे, प्रा. तानाजी चौगुले यांनी प्रश्न विचारले. डॉ. श्रद्धा पाटील यांनी मनोगत व्यक्त केले. या वेळी डॉ. सबनीस यांचा सत्कार प्रा. कुराडे यांच्या हस्ते झाला. डॉ. मनमोहन राजे यांनी स्वागत केले. प्रा. बिनादेवी कुराडे यांनी प्रास्ताविक केले. आशा पाटील यांनी सूत्रसंचालन केले.

डॉ. श्रद्धा पाटील यांनी आभार मानले. शिवराज इंग्लिश स्कूलच्या मुख्याध्यापिका गौरी शिंदे, श्रीदेवी गाडवी, सुजाता जांगनुरे, प्रियांका जाधव, अनिता घुगरे आदी उपस्थित होते.