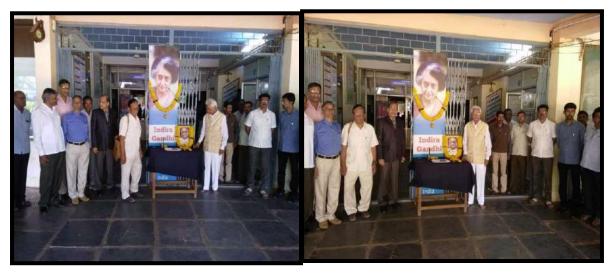

#### Karmveer Vitthal Ramji Shinde Shikshan Sanstha's SHIVRAJ COLLEGE OF ARTS, COMMERCE AND D. S. KADAM SCIENCE COLLEGE,

GADHINGLAJ

DIST. KOLHAPUR (MAHARASHTRA) 4165002

### **Celebration of Savitribai Phule Jayanti**

- Organizing Committee
- Name of Activity
- Chief Guest
- Subject
- Purpose of Activity
- Responsible Person
- Date
- Venue
- No. of Beneficiaries
- Sukanya Yuth Festival and Mahila Aanyay Nivaran Smiti Savitribai Phule Jayanti Dr.Sushama Patil Savitraibai Phule -Thoughts and Work Motivational Lecture Prof. Ujawalla Patil 05/1/2022 11 am Cutural Hall 115