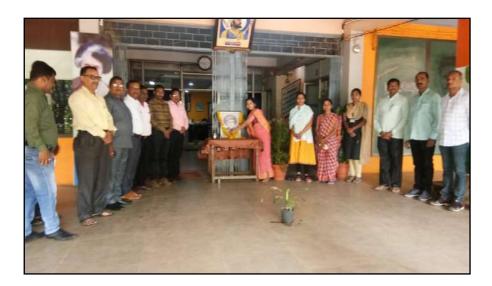

# सबनीस दाम्पत्याने साधला 'शिवराज'मध्ये मुक्त संवाद

### सकाळ वृत्तसेवा

गडर्हिग्ठज, ता. २५-: येथील शिवराज महाविद्यालयातील विद्यार्थ्यांशी ज्येष्ठ साहित्यिक डॉ. श्रीपाल सबनीस आणि सामाजिक कार्यकर्त्या ललिता सबनीस यांनी मुक्त संवाद साधला. शिवराज विद्या संकुलाचे अध्यक्ष प्रा. किसनराव कुराडे अध्यक्षस्थानी होते.

यावेळी विद्यार्थ्यांशी संवाद साधताना डॉ. श्रीपाल सबनीस म्हणाले, ''स्त्री सन्मानाची भूमिका प्रत्यक्ष कृतीमध्ये उतरणे आवश्यक आहे. स्त्रियांनी मनातील न्यूनगंड कमी करावे. वादातून संवाद होणे आवश्यक आहे. वादातून संवाद होणे आवश्यक आहे. वादातून चांगल्या गोष्टीही घडतात. नव्या पिढीने स्वतःचा आदर्श निर्माण करावा. मोबाईलचा अतिरेक टाळणे आवश्यक आहे. जीवन घडविताना भोवतालचे जग समजून घ्यावे.''

सबनीसम्हणाल्या, ''विद्यार्थिनीनी विविध सामाजिक चळवळीत भाग

गडहिंग्लज : शिवराज महाविद्यालयात विद्यार्थ्यांशी मुक्त संवाद साधताना ललिता सबनीस. शेजारी प्रा. बिनादेवी कुराडे, गौरी शिंदे.

घेऊन देशाचे आदर्श नागरिक व्हावे. क्रांतिज्योती सावित्रीबाई फुले, जिजाऊ यांचा आदर्श घ्यावा.'' या वेळी त्यांनी आपण करीत असलेल्या आंतरजातीय विवाह कार्यात एक कार्यकर्ती म्हणून आलेले अनुभव कथन केले.

आजच्या मुलींनी जागरुक राहिले पाहिजे असे सांगून विद्यार्थिनींनी विचारलेल्या प्रश्नांना उत्तरे दिली. या वेळी मराठी विभागप्रमुख डॉ. मनमोहन राजे, प्रा. तानाजी चौगुले यांनी प्रश्न विचारले. डॉ. श्रद्धा पाटील यांनी मनोगत व्यक्त केले. या वेळी डॉ. सबनीस यांचा सत्कार प्रा. कुराडे यांच्या हस्ते झाला. डॉ. मनमोहन राजे यांनी स्वागत केले. प्रा. बिनादेवी कुराडे यांनी प्रास्ताविक केले. आशा पाटील यांनी सूत्रसंचालन केले.

डॉ. श्रद्धा पाटील यांनी आभार मानले. शिवराज इंग्लिश स्कूलच्या मुख्याध्यापिका गौरी शिंदे, श्रीदेवी गाडवी, सुजाता जांगनुरे, प्रियांका जाधव, अनिता घुगरे आदी उपस्थित होते.