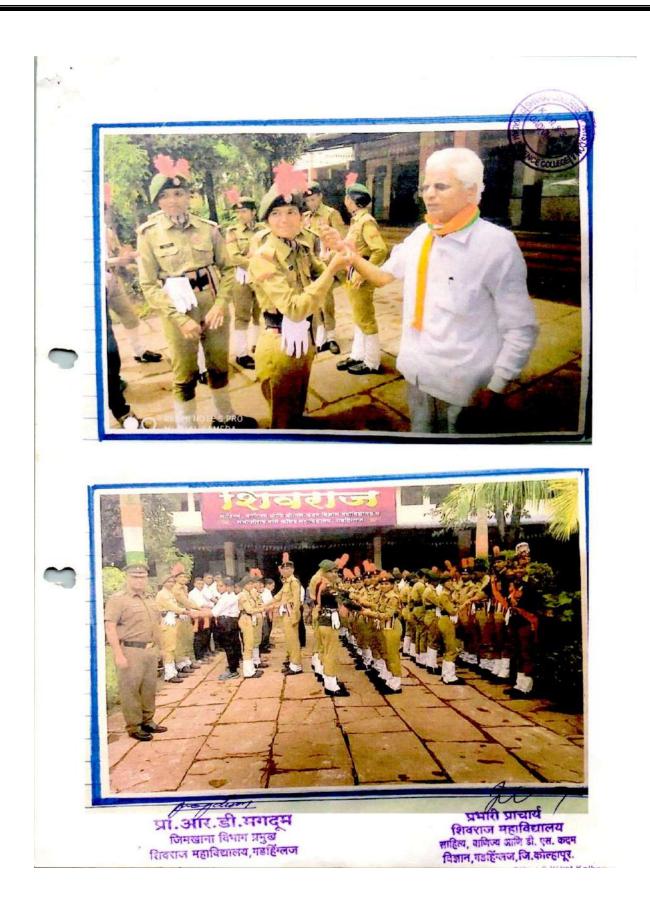

ब माने M.P. प्राचार्य (ऑ) : २२२३३३

कर्मवीर विठ्ठल रामजी शिंदे शिक्षण संस्थेचे, शिवराज महाविद्यालय साहित्य, वाणिज्य आणि डी.एस.कदम विज्ञान महाविद्यालय,

अष्यक्ष मा.प्रा.के.व्ही.कुराडे एम.ए., एम.फिल जावक.कं.: एस.सी.जी./ प्राचार्य, डॉ.आर. बी. तेली एम.कॉम., पी.एच.डी. दिनांक : | 4/08/2000

### नोटीस

#### कीडा व एन.सी.सी. विभाग

महाविद्यालयातील सर्व प्राध्यापक, प्रशासकीय कर्मचारी व विद्यार्थी—विद्यार्थिनींना कळविण्यात येते की, क्वीडा व एन.सी.सी. विभागाच्यातीने दिनांक १५ ऑगस्ट, २०१९ रोजी सकाळी ठीक ७.०० वाजता ध्वजारोहण व रक्षाबंधन कार्यक्रमाचे आयोजन केले आहे. तरी सर्वांनी सदर ठिकाणी वेळेत उपस्थित राहावे.

JI. SIT.SI. HIGH CCPT Rahul D. Magdum Se Mar, Ban NCC-Kolhapur Shivraj College, Gedhinglej



प्रभारीप्रमा शिवराज महाविद्यालय साहित्य, वाणिज्य आणि डी. एस. कदम विज्ञान, गडहिंग्लज, जि.कोल्हापूर.



Report

- पदि 15 अग्राग्न 2019 के दिन सहाविस्यालय गुउहिंग्लन के जन भी भी - विभाग के मिलिअव अंडव ऑफिसव प्रकुल बंगळे सॉव उथुनिअव अंडव 'साफिसव 'तेनाक्वेली' मुखिक 'झौब बवाजिल पाहिल उन्हों मन भी. भी -विभाग प्रमुख केल्ल वाहल मगढ्म इनके माम्दिर्वान के वसावंधन किया था। वभ वक्षालंधन की जिलान महाविद्यालय कंइ-था के सा. किमनवभ कुआई सन् यह नक्षावंधन कार्यक्रम में उगस्थित था बस वक्षावंधन में सानी मन भी की मस soog केंडेट्य ते हब मक केंडेट्स को समलख सस डी केंडेट्स को अप हामींचे वासी वेद्यताई। तरा रिवता जोडने का यह दिन खहुत यादगाव था। टब छक के हाथ भे 50 वाछींग थी। पुरा हाथ वाछीरा में भवा था। उसी - दिन को हमावा तान. सी. भी गुए पुरा का पुरा भुवा भार्वसांका औव अपनी खूद की खटलका हो गया है। उसी अवसव पत मन सी.सी विमाग प्रमुख केंट्टन राहुल माराद्म सब इन्होर्ग के ईर्स, को मार्गव्योग किया और उन्हक मार्गदर्वान अर्