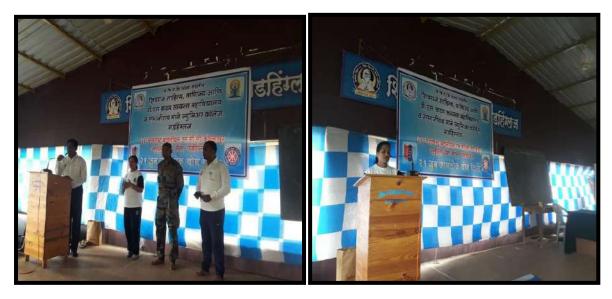

# सबनीस दाम्पत्याने साधला 'शिवराज'मध्ये मुक्त संवाद

### सकाळ वृत्तसेवा

गडर्हिग्ठज, ता. २५-: येथील शिवराज महाविद्यालयातील विद्यार्थ्यांशी ज्येष्ठ साहित्यिक डॉ. श्रीपाल सबनीस आणि सामाजिक कार्यकर्त्या ललिता सबनीस यांनी मुक्त संवाद साधला. शिवराज विद्या संकुलाचे अध्यक्ष प्रा. किसनराव कुराडे अध्यक्षस्थानी होते.

यावेळी विद्यार्थ्यांशी संवाद साधताना डॉ. श्रीपाल सबनीस म्हणाले, ''स्त्री सन्मानाची भूमिका प्रत्यक्ष कृतीमध्ये उतरणे आवश्यक आहे. स्त्रियांनी मनातील न्यूनगंड कमी करावे. वादातून संवाद होणे आवश्यक आहे. वादातून संवाद होणे आवश्यक आहे. वादातून चांगल्या गोष्टीही घडतात. नव्या पिढीने स्वतःचा आदर्श निर्माण करावा. मोबाईलचा अतिरेक टाळणे आवश्यक आहे. जीवन घडविताना भोवतालचे जग समजून घ्यावे.''

सबनीसम्हणाल्या, ''विद्यार्थिनीनी विविध सामाजिक चळवळीत भाग

गडहिंग्लज : शिवराज महाविद्यालयात विद्यार्थ्यांशी मुक्त संवाद साधताना ललिता सबनीस. शेजारी प्रा. बिनादेवी कुराडे, गौरी शिंदे.

घेऊन देशाचे आदर्श नागरिक व्हावे. क्रांतिज्योती सावित्रीबाई फुले, जिजाऊ यांचा आदर्श घ्यावा.'' या वेळी त्यांनी आपण करीत असलेल्या आंतरजातीय विवाह कार्यात एक कार्यकर्ती म्हणून आलेले अनुभव कथन केले.

आजच्या मुलींनी जागरुक राहिले पाहिजे असे सांगून विद्यार्थिनींनी विचारलेल्या प्रश्नांना उत्तरे दिली. या वेळी मराठी विभागप्रमुख डॉ. मनमोहन राजे, प्रा. तानाजी चौगुले यांनी प्रश्न विचारले. डॉ. श्रद्धा पाटील यांनी मनोगत व्यक्त केले. या वेळी डॉ. सबनीस यांचा सत्कार प्रा. कुराडे यांच्या हस्ते झाला. डॉ. मनमोहन राजे यांनी स्वागत केले. प्रा. बिनादेवी कुराडे यांनी प्रास्ताविक केले. आशा पाटील यांनी सूत्रसंचालन केले.

डॉ. श्रद्धा पाटील यांनी आभार मानले. शिवराज इंग्लिश स्कूलच्या मुख्याध्यापिका गौरी शिंदे, श्रीदेवी गाडवी, सुजाता जांगनुरे, प्रियांका जाधव, अनिता घुगरे आदी उपस्थित होते.