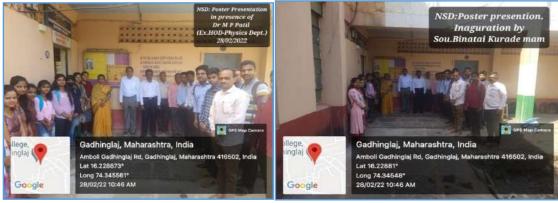

### **Free Communication with student**

:

:

:

:

:

:

:

### **Activity Report**

- Organizer Committee :
- Name of Activity
- Chief Guest
- Subject
- Purpose of Activity
- Responsible Person
- Date and Time
- Venue
- Number of Beneficiaries:

- Sukanya Yuth Festival and Mahila Aanyay Nivaran Samiti Free Communication with girl student
- Sou. Sushama Sabanis
- Science, Education, Health and Carrier
- Awareness Lecture
  - Prof. Binadevi kurade
    - 25/12/2021; Time: 11.00 am
    - Cultural Hall