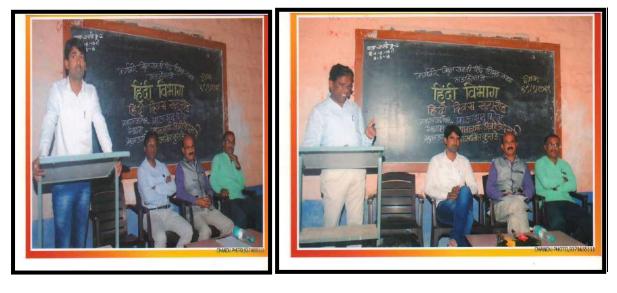

# सबनीस दाम्पत्याने साधला 'शिवराज'मध्ये मुक्त संवाद

### सकाळ वृत्तसेवा

गडर्हिग्ठज, ता. २५-: येथील शिवराज महाविद्यालयातील विद्यार्थ्यांशी ज्येष्ठ साहित्यिक डॉ. श्रीपाल सबनीस आणि सामाजिक कार्यकर्त्या ललिता सबनीस यांनी मुक्त संवाद साधला. शिवराज विद्या संकुलाचे अध्यक्ष प्रा. किसनराव कुराडे अध्यक्षस्थानी होते.

यावेळी विद्यार्थ्यांशी संवाद साधताना डॉ. श्रीपाल सबनीस म्हणाले, ''स्त्री सन्मानाची भूमिका प्रत्यक्ष कृतीमध्ये उतरणे आवश्यक आहे. स्त्रियांनी मनातील न्यूनगंड कमी करावे. वादातून संवाद होणे आवश्यक आहे. वादातून संवाद होणे आवश्यक आहे. वादातून चांगल्या गोष्टीही घडतात. नव्या पिढीने स्वतःचा आदर्श निर्माण करावा. मोबाईलचा अतिरेक टाळणे आवश्यक आहे. जीवन घडविताना भोवतालचे जग समजून घ्यावे.''

सबनीसम्हणाल्या, ''विद्यार्थिनीनी विविध सामाजिक चळवळीत भाग

गडहिंग्लज : शिवराज महाविद्यालयात विद्यार्थ्यांशी मुक्त संवाद साधताना ललिता सबनीस. शेजारी प्रा. बिनादेवी कुराडे, गौरी शिंदे.

घेऊन देशाचे आदर्श नागरिक व्हावे. क्रांतिज्योती सावित्रीबाई फुले, जिजाऊ यांचा आदर्श घ्यावा.'' या वेळी त्यांनी आपण करीत असलेल्या आंतरजातीय विवाह कार्यात एक कार्यकर्ती म्हणून आलेले अनुभव कथन केले.

आजच्या मुलींनी जागरुक राहिले पाहिजे असे सांगून विद्यार्थिनींनी विचारलेल्या प्रश्नांना उत्तरे दिली. या वेळी मराठी विभागप्रमुख डॉ. मनमोहन राजे, प्रा. तानाजी चौगुले यांनी प्रश्न विचारले. डॉ. श्रद्धा पाटील यांनी मनोगत व्यक्त केले. या वेळी डॉ. सबनीस यांचा सत्कार प्रा. कुराडे यांच्या हस्ते झाला. डॉ. मनमोहन राजे यांनी स्वागत केले. प्रा. बिनादेवी कुराडे यांनी प्रास्ताविक केले. आशा पाटील यांनी सूत्रसंचालन केले.

डॉ. श्रद्धा पाटील यांनी आभार मानले. शिवराज इंग्लिश स्कूलच्या मुख्याध्यापिका गौरी शिंदे, श्रीदेवी गाडवी, सुजाता जांगनुरे, प्रियांका जाधव, अनिता घुगरे आदी उपस्थित होते.