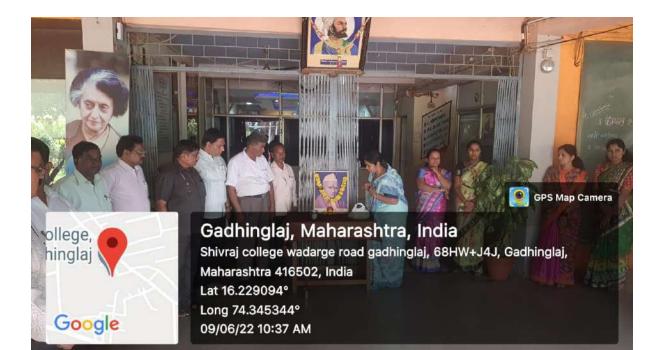

# सबनीस दाम्पत्याने साधला 'शिवराज'मध्ये मुक्त संवाद

### सकाळ वृत्तसेवा

गडर्हिग्ठज, ता. २५-: येथील शिवराज महाविद्यालयातील विद्यार्थ्यांशी ज्येष्ठ साहित्यिक डॉ. श्रीपाल सबनीस आणि सामाजिक कार्यकर्त्या ललिता सबनीस यांनी मुक्त संवाद साधला. शिवराज विद्या संकुलाचे अध्यक्ष प्रा. किसनराव कुराडे अध्यक्षस्थानी होते.

यावेळी विद्यार्थ्यांशी संवाद साधताना डॉ. श्रीपाल सबनीस म्हणाले, ''स्त्री सन्मानाची भूमिका प्रत्यक्ष कृतीमध्ये उतरणे आवश्यक आहे. स्त्रियांनी मनातील न्यूनगंड कमी करावे. वादातून संवाद होणे आवश्यक आहे. वादातून संवाद होणे आवश्यक आहे. वादातून चांगल्या गोष्टीही घडतात. नव्या पिढीने स्वतःचा आदर्श निर्माण करावा. मोबाईलचा अतिरेक टाळणे आवश्यक आहे. जीवन घडविताना भोवतालचे जग समजून घ्यावे.''

सबनीसम्हणाल्या, ''विद्यार्थिनीनी विविध सामाजिक चळवळीत भाग

गडहिंग्लज : शिवराज महाविद्यालयात विद्यार्थ्यांशी मुक्त संवाद साधताना ललिता सबनीस. शेजारी प्रा. बिनादेवी कुराडे, गौरी शिंदे.

घेऊन देशाचे आदर्श नागरिक व्हावे. क्रांतिज्योती सावित्रीबाई फुले, जिजाऊ यांचा आदर्श घ्यावा.'' या वेळी त्यांनी आपण करीत असलेल्या आंतरजातीय विवाह कार्यात एक कार्यकर्ती म्हणून आलेले अनुभव कथन केले.

आजच्या मुलींनी जागरुक राहिले पाहिजे असे सांगून विद्यार्थिनींनी विचारलेल्या प्रश्नांना उत्तरे दिली. या वेळी मराठी विभागप्रमुख डॉ. मनमोहन राजे, प्रा. तानाजी चौगुले यांनी प्रश्न विचारले. डॉ. श्रद्धा पाटील यांनी मनोगत व्यक्त केले. या वेळी डॉ. सबनीस यांचा सत्कार प्रा. कुराडे यांच्या हस्ते झाला. डॉ. मनमोहन राजे यांनी स्वागत केले. प्रा. बिनादेवी कुराडे यांनी प्रास्ताविक केले. आशा पाटील यांनी सूत्रसंचालन केले.

डॉ. श्रद्धा पाटील यांनी आभार मानले. शिवराज इंग्लिश स्कूलच्या मुख्याध्यापिका गौरी शिंदे, श्रीदेवी गाडवी, सुजाता जांगनुरे, प्रियांका जाधव, अनिता घुगरे आदी उपस्थित होते.