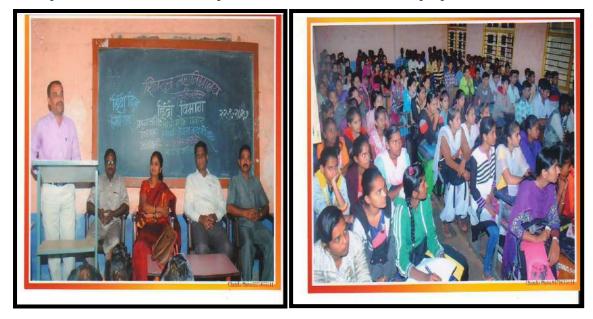

# सबनीस दाम्पत्याने साधला 'शिवराज'मध्ये मुक्त संवाद

### सकाळ वृत्तसेवा

गडर्हिग्ठज, ता. २५-: येथील शिवराज महाविद्यालयातील विद्यार्थ्यांशी ज्येष्ठ साहित्यिक डॉ. श्रीपाल सबनीस आणि सामाजिक कार्यकर्त्या ललिता सबनीस यांनी मुक्त संवाद साधला. शिवराज विद्या संकुलाचे अध्यक्ष प्रा. किसनराव कुराडे अध्यक्षस्थानी होते.

यावेळी विद्यार्थ्यांशी संवाद साधताना डॉ. श्रीपाल सबनीस म्हणाले, ''स्त्री सन्मानाची भूमिका प्रत्यक्ष कृतीमध्ये उतरणे आवश्यक आहे. स्त्रियांनी मनातील न्यूनगंड कमी करावे. वादातून संवाद होणे आवश्यक आहे. वादातून संवाद होणे आवश्यक आहे. वादातून चांगल्या गोष्टीही घडतात. नव्या पिढीने स्वतःचा आदर्श निर्माण करावा. मोबाईलचा अतिरेक टाळणे आवश्यक आहे. जीवन घडविताना भोवतालचे जग समजून घ्यावे.''

सबनीसम्हणाल्या, ''विद्यार्थिनीनी विविध सामाजिक चळवळीत भाग

गडहिंग्लज : शिवराज महाविद्यालयात विद्यार्थ्यांशी मुक्त संवाद साधताना ललिता सबनीस. शेजारी प्रा. बिनादेवी कुराडे, गौरी शिंदे.

घेऊन देशाचे आदर्श नागरिक व्हावे. क्रांतिज्योती सावित्रीबाई फुले, जिजाऊ यांचा आदर्श घ्यावा.'' या वेळी त्यांनी आपण करीत असलेल्या आंतरजातीय विवाह कार्यात एक कार्यकर्ती म्हणून आलेले अनुभव कथन केले.

आजच्या मुलींनी जागरुक राहिले पाहिजे असे सांगून विद्यार्थिनींनी विचारलेल्या प्रश्नांना उत्तरे दिली. या वेळी मराठी विभागप्रमुख डॉ. मनमोहन राजे, प्रा. तानाजी चौगुले यांनी प्रश्न विचारले. डॉ. श्रद्धा पाटील यांनी मनोगत व्यक्त केले. या वेळी डॉ. सबनीस यांचा सत्कार प्रा. कुराडे यांच्या हस्ते झाला. डॉ. मनमोहन राजे यांनी स्वागत केले. प्रा. बिनादेवी कुराडे यांनी प्रास्ताविक केले. आशा पाटील यांनी सूत्रसंचालन केले.

डॉ. श्रद्धा पाटील यांनी आभार मानले. शिवराज इंग्लिश स्कूलच्या मुख्याध्यापिका गौरी शिंदे, श्रीदेवी गाडवी, सुजाता जांगनुरे, प्रियांका जाधव, अनिता घुगरे आदी उपस्थित होते.