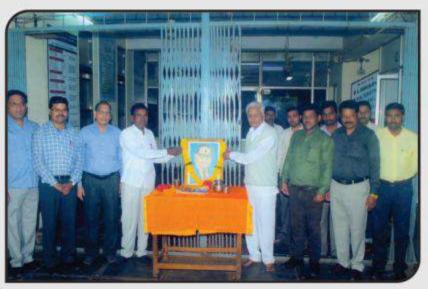

# सबनीस दाम्पत्याने साधला 'शिवराज'मध्ये मुक्त संवाद

### सकाळ वृत्तसेवा

गडर्हिग्ठज, ता. २५-: येथील शिवराज महाविद्यालयातील विद्यार्थ्यांशी ज्येष्ठ साहित्यिक डॉ. श्रीपाल सबनीस आणि सामाजिक कार्यकर्त्या ललिता सबनीस यांनी मुक्त संवाद साधला. शिवराज विद्या संकुलाचे अध्यक्ष प्रा. किसनराव कुराडे अध्यक्षस्थानी होते.

यावेळी विद्यार्थ्यांशी संवाद साधताना डॉ. श्रीपाल सबनीस म्हणाले, ''स्त्री सन्मानाची भूमिका प्रत्यक्ष कृतीमध्ये उतरणे आवश्यक आहे. स्त्रियांनी मनातील न्यूनगंड कमी करावे. वादातून संवाद होणे आवश्यक आहे. वादातून संवाद होणे आवश्यक आहे. वादातून चांगल्या गोष्टीही घडतात. नव्या पिढीने स्वतःचा आदर्श निर्माण करावा. मोबाईलचा अतिरेक टाळणे आवश्यक आहे. जीवन घडविताना भोवतालचे जग समजून घ्यावे.''

सबनीसम्हणाल्या, ''विद्यार्थिनीनी विविध सामाजिक चळवळीत भाग

गडहिंग्लज : शिवराज महाविद्यालयात विद्यार्थ्यांशी मुक्त संवाद साधताना ललिता सबनीस. शेजारी प्रा. बिनादेवी कुराडे, गौरी शिंदे.

घेऊन देशाचे आदर्श नागरिक व्हावे. क्रांतिज्योती सावित्रीबाई फुले, जिजाऊ यांचा आदर्श घ्यावा.'' या वेळी त्यांनी आपण करीत असलेल्या आंतरजातीय विवाह कार्यात एक कार्यकर्ती म्हणून आलेले अनुभव कथन केले.

आजच्या मुलींनी जागरुक राहिले पाहिजे असे सांगून विद्यार्थिनींनी विचारलेल्या प्रश्नांना उत्तरे दिली. या वेळी मराठी विभागप्रमुख डॉ. मनमोहन राजे, प्रा. तानाजी चौगुले यांनी प्रश्न विचारले. डॉ. श्रद्धा पाटील यांनी मनोगत व्यक्त केले. या वेळी डॉ. सबनीस यांचा सत्कार प्रा. कुराडे यांच्या हस्ते झाला. डॉ. मनमोहन राजे यांनी स्वागत केले. प्रा. बिनादेवी कुराडे यांनी प्रास्ताविक केले. आशा पाटील यांनी सूत्रसंचालन केले.

डॉ. श्रद्धा पाटील यांनी आभार मानले. शिवराज इंग्लिश स्कूलच्या मुख्याध्यापिका गौरी शिंदे, श्रीदेवी गाडवी, सुजाता जांगनुरे, प्रियांका जाधव, अनिता घुगरे आदी उपस्थित होते.