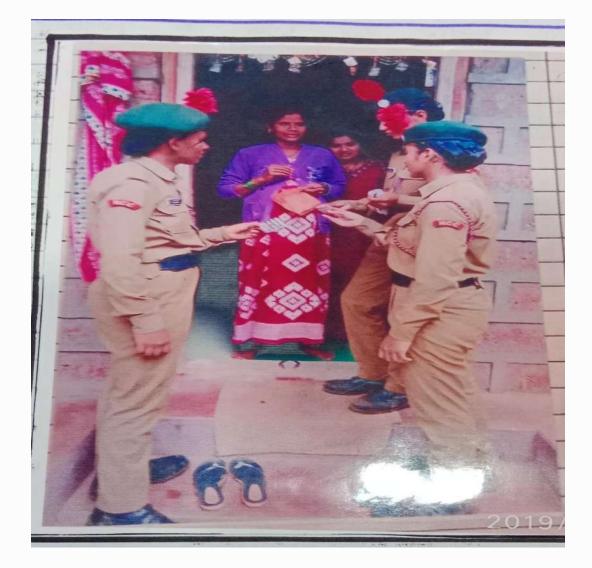

Awareness Lecture                                                                 |
| Organizer Committee/    | Mahila Sabalikar samiti Aani Vidhyarthini Vyaktimatv Vikas                        |
| Department              | samiti                                                                            |
| Number of Beneficiaries | 56                                                                                |
| Outcome                 | The girls realized their own power.                                               |
|                         | Information about the achievements of woman in the freedom struggle was obtained. |





DIST. KOLHAPUK (MAHAKASHTKA) 4165002

# <u>Health Awareness Program for Pregnant Women in Ainapur Village</u> <u>Date 21<sup>st</sup> July 2018</u>







PRINCIPAL Shivraj College of Arts, Commerce 8 D.S.Kadam Science College, GADHINGLAJ (Dist.Kolhapur)

# <u>Health Awareness Program for Young Girls in Ainapur Village</u> <u>Date 21<sup>st</sup> July 2018</u>

# NCC Students

एन सी सी छात्रांनी रेनापूर आवामध्ये कुमारींच्या आरो अयासाठी केलेले सार्शदर्शन दि. 22 सत्वे 2818 इस दिन महा अच्छाता आहत हेन्द्र की। 4 से खुने गए केहेट ने एना पर गांत में गर्भवती महिला ओन कुमारिओ को लियानत की मित्यती महिला ओन की जार की हिर्माने की महिला आन की आह कुमानिओं को मित्वने वाली अलग की आह कुमानिओं को मित्वने वाली अलग की आह कुमानिओं को मित्वने वाली अलग की आह कुमानिओं के जारे में जानकारी दि। अलग उप्तिहाओं के जारे में जानकारी दि। गह उपक्रम कहते अग्रहा संशोग किशा यह उपक्रम कहते अग्रहा संशोग किशा यह उपक्रम कहते अग्रहा संशोग किशा यह उपक्रम कहते अग्रहा संशोग किशा मह