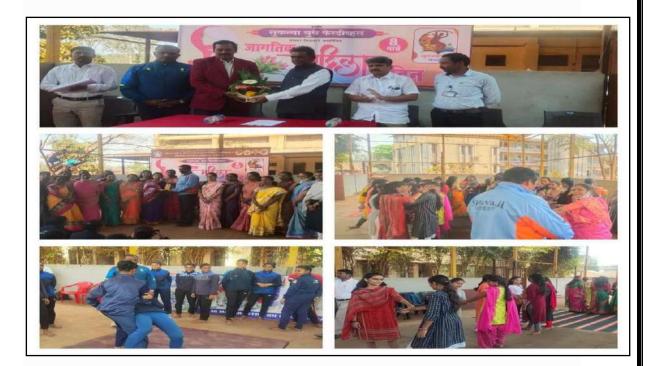

# सबनीस दाम्पत्याने साधला 'शिवराज'मध्ये मुक्त संवाद

### सकाळ वृत्तसेवा

गडर्हिग्ठज, ता. २५-: येथील शिवराज महाविद्यालयातील विद्यार्थ्यांशी ज्येष्ठ साहित्यिक डॉ. श्रीपाल सबनीस आणि सामाजिक कार्यकर्त्या ललिता सबनीस यांनी मुक्त संवाद साधला. शिवराज विद्या संकुलाचे अध्यक्ष प्रा. किसनराव कुराडे अध्यक्षस्थानी होते.

यावेळी विद्यार्थ्यांशी संवाद साधताना डॉ. श्रीपाल सबनीस म्हणाले, ''स्त्री सन्मानाची भूमिका प्रत्यक्ष कृतीमध्ये उतरणे आवश्यक आहे. स्त्रियांनी मनातील न्यूनगंड कमी करावे. वादातून संवाद होणे आवश्यक आहे. वादातून संवाद होणे आवश्यक आहे. वादातून चांगल्या गोष्टीही घडतात. नव्या पिढीने स्वतःचा आदर्श निर्माण करावा. मोबाईलचा अतिरेक टाळणे आवश्यक आहे. जीवन घडविताना भोवतालचे जग समजून घ्यावे.''

सबनीसम्हणाल्या, ''विद्यार्थिनीनी विविध सामाजिक चळवळीत भाग

गडहिंग्लज : शिवराज महाविद्यालयात विद्यार्थ्यांशी मुक्त संवाद साधताना ललिता सबनीस. शेजारी प्रा. बिनादेवी कुराडे, गौरी शिंदे.

घेऊन देशाचे आदर्श नागरिक व्हावे. क्रांतिज्योती सावित्रीबाई फुले, जिजाऊ यांचा आदर्श घ्यावा.'' या वेळी त्यांनी आपण करीत असलेल्या आंतरजातीय विवाह कार्यात एक कार्यकर्ती म्हणून आलेले अनुभव कथन केले.

आजच्या मुलींनी जागरुक राहिले पाहिजे असे सांगून विद्यार्थिनींनी विचारलेल्या प्रश्नांना उत्तरे दिली. या वेळी मराठी विभागप्रमुख डॉ. मनमोहन राजे, प्रा. तानाजी चौगुले यांनी प्रश्न विचारले. डॉ. श्रद्धा पाटील यांनी मनोगत व्यक्त केले. या वेळी डॉ. सबनीस यांचा सत्कार प्रा. कुराडे यांच्या हस्ते झाला. डॉ. मनमोहन राजे यांनी स्वागत केले. प्रा. बिनादेवी कुराडे यांनी प्रास्ताविक केले. आशा पाटील यांनी सूत्रसंचालन केले.

डॉ. श्रद्धा पाटील यांनी आभार मानले. शिवराज इंग्लिश स्कूलच्या मुख्याध्यापिका गौरी शिंदे, श्रीदेवी गाडवी, सुजाता जांगनुरे, प्रियांका जाधव, अनिता घुगरे आदी उपस्थित होते.