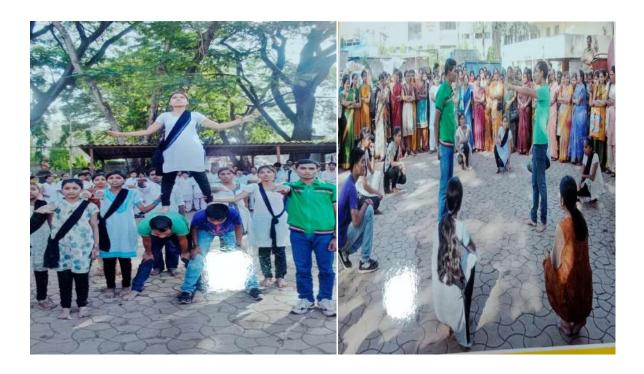

्यासह अन्य.

भागवाहे मावाभी मोळाडू अमून मानीत अ साग १०० लिने सध्ये दिलीय क्रमांक

धेतने आहे. सुचित्राला संस्थे अण्यक्ष प्रा किसन कुराडे, प्राच डॉ. एस. वाय. कोतमिरे, प्रा. अनि कराहे से जाय सार्यकर और यनियां मेंबडे ही आपना ग्रान्ट्रामानीस राज्यातरीय स्वर्धेमध्ये ४ मान ६०० व दिस्यिजय कराहे याँचे प्रोत्साहन ह प्रा. सहन्त मनदूब, प्रा. जबबंद पार्टी प्रकर्णपत्न आहे. २०१५-१६ मध्ये यांच्यासह प्रदर्शिकाम्यांचे मार्गदर्श

वाय ४००, ४ वार्य १०० हि

रोन मेडल मिळवून महा

क्रमांक पटकायू

100 x 200 m

नियात स्थली ह

आजनामायत सेव

सर्वत्र चमकलोग सेव्यची परंपरा अ ठेवाची. तिस्यातील खे मिठ्यचे फासाठी दिवराज मा सुचित्रा घेवडे या खेळ

घाली कॉलेजमध्ये पत्रकारिता कोर्ससाती घवेत्रा सरक



PRINCIPAL hivraj College of Arts, Comm D.S.Kadam Science Coll GADHINGLAJ (Dist Koth



### Street Play " Save The Baby Girls "



### Report

### **Objectives:**

- 1. Welcoming the birth of girls.
- 2. To create awareness about prevention of female fetus
- 3. To promote gender equality among students

Volunteers of NSS organized *Save The Baby Girls* street drama program to create awareness about gender equality and sensibility. Under this initiative, Prof. Swati Kori(Mayor, Gadhinglaj) gave a speech on the topic "Save Girl Save Nation". Prof. Annasaheb Hardare thanked after the lecture.

Dated-09-03-2018 No. of Coordinated Teachers: 02 Number of Students Participating: 15 (Male-06, Female-09)

Results: Students became sensitized about gender equality and understood the adverse impact of female infanticide.



### Legal Awareness Program

Objectives:

1. To tackle systemic and structural inequality by understandin