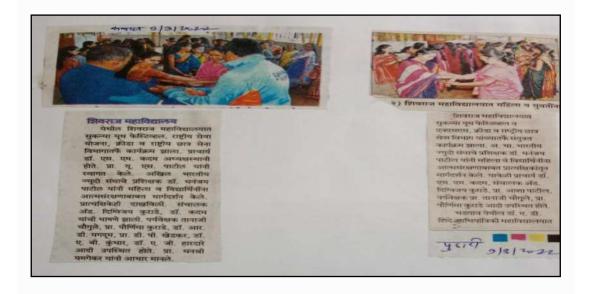

# सबनीस दाम्पत्याने साधला 'शिवराज'मध्ये मुक्त संवाद

### सकाळ वृत्तसेवा

गडर्हिग्ठज, ता. २५-: येथील शिवराज महाविद्यालयातील विद्यार्थ्यांशी ज्येष्ठ साहित्यिक डॉ. श्रीपाल सबनीस आणि सामाजिक कार्यकर्त्या ललिता सबनीस यांनी मुक्त संवाद साधला. शिवराज विद्या संकुलाचे अध्यक्ष प्रा. किसनराव कुराडे अध्यक्षस्थानी होते.

यावेळी विद्यार्थ्यांशी संवाद साधताना डॉ. श्रीपाल सबनीस म्हणाले, ''स्त्री सन्मानाची भूमिका प्रत्यक्ष कृतीमध्ये उतरणे आवश्यक आहे. स्त्रियांनी मनातील न्यूनगंड कमी करावे. वादातून संवाद होणे आवश्यक आहे. वादातून संवाद होणे आवश्यक आहे. वादातून चांगल्या गोष्टीही घडतात. नव्या पिढीने स्वतःचा आदर्श निर्माण करावा. मोबाईलचा अतिरेक टाळणे आवश्यक आहे. जीवन घडविताना भोवतालचे जग समजून घ्यावे.''

सबनीसम्हणाल्या, ''विद्यार्थिनीनी विविध सामाजिक चळवळीत भाग

गडहिंग्लज : शिवराज महाविद्यालयात विद्यार्थ्यांशी मुक्त संवाद साधताना ललिता सबनीस. शेजारी प्रा. बिनादेवी कुराडे, गौरी शिंदे.

घेऊन देशाचे आदर्श नागरिक व्हावे. क्रांतिज्योती सावित्रीबाई फुले, जिजाऊ यांचा आदर्श घ्यावा.'' या वेळी त्यांनी आपण करीत असलेल्या आंतरजातीय विवाह कार्यात एक कार्यकर्ती म्हणून आलेले अनुभव कथन केले.

आजच्या मुलींनी जागरुक राहिले पाहिजे असे सांगून विद्यार्थिनींनी विचारलेल्या प्रश्नांना उत्तरे दिली. या वेळी मराठी विभागप्रमुख डॉ. मनमोहन राजे, प्रा. तानाजी चौगुले यांनी प्रश्न विचारले. डॉ. श्रद्धा पाटील यांनी मनोगत व्यक्त केले. या वेळी डॉ. सबनीस यांचा सत्कार प्रा. कुराडे यांच्या हस्ते झाला. डॉ. मनमोहन राजे यांनी स्वागत केले. प्रा. बिनादेवी कुराडे यांनी प्रास्ताविक केले. आशा पाटील यांनी सूत्रसंचालन केले.

डॉ. श्रद्धा पाटील यांनी आभार मानले. शिवराज इंग्लिश स्कूलच्या मुख्याध्यापिका गौरी शिंदे, श्रीदेवी गाडवी, सुजाता जांगनुरे, प्रियांका जाधव, अनिता घुगरे आदी उपस्थित होते.