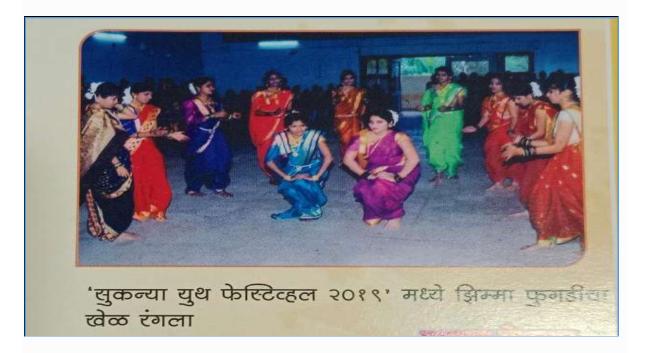

|
|----------------------------|--------------------------------------------------------|
| Name of<br>Activity        | Lectures on Me and My Psychology                       |
| Chief Guest                | Dr.D.Sheron (M.D.Sychology)                            |
| Purpose of<br>Activity     | Psychological Awareness                                |
| Organizer<br>Committee/    | Sukanya Yuth Festival and Mahila Aanyay Nivaran Samiti |
| Number of<br>Beneficiaries | 49                                                     |
| Outcome                    |                                                        |





### **Cultural and Arts Promotion Programme and Lecture on Traditional Festivals**



'सुकन्या युथ फेस्टिव्हल २०१९' चे उद्घाटन करताना प्रा.सौ.बिना अनिल कुराडे



| Date          | 18 <sup>th</sup> September 2019                                  |
|---------------|------------------------------------------------------------------|
| Name of       | Cultural and Arts Promotion Programme and Lecture on Traditional |
| Activity      | Festivals And Games                                              |
| Chief Guest   | Prof .Binadevi Kurade                                            |
| Purpose of    | Mangalagour, Zimmaphugadi, Rangoli Competition                   |
| Activity      |                                                                  |
| Organizer     | Sukanya Youtha Festival                                          |
| Committee/    |                                                                  |
| Deperment     |