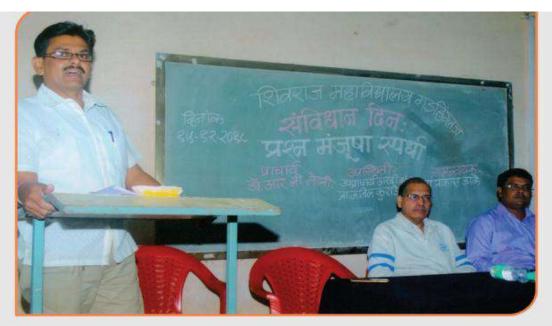

# सबनीस दाम्पत्याने साधला 'शिवराज'मध्ये मुक्त संवाद

### सकाळ वृत्तसेवा

गडर्हिग्ठज, ता. २५-: येथील शिवराज महाविद्यालयातील विद्यार्थ्यांशी ज्येष्ठ साहित्यिक डॉ. श्रीपाल सबनीस आणि सामाजिक कार्यकर्त्या ललिता सबनीस यांनी मुक्त संवाद साधला. शिवराज विद्या संकुलाचे अध्यक्ष प्रा. किसनराव कुराडे अध्यक्षस्थानी होते.

यावेळी विद्यार्थ्यांशी संवाद साधताना डॉ. श्रीपाल सबनीस म्हणाले, ''स्त्री सन्मानाची भूमिका प्रत्यक्ष कृतीमध्ये उतरणे आवश्यक आहे. स्त्रियांनी मनातील न्यूनगंड कमी करावे. वादातून संवाद होणे आवश्यक आहे. वादातून संवाद होणे आवश्यक आहे. वादातून चांगल्या गोष्टीही घडतात. नव्या पिढीने स्वतःचा आदर्श निर्माण करावा. मोबाईलचा अतिरेक टाळणे आवश्यक आहे. जीवन घडविताना भोवतालचे जग समजून घ्यावे.''

सबनीसम्हणाल्या, ''विद्यार्थिनीनी विविध सामाजिक चळवळीत भाग

गडहिंग्लज : शिवराज महाविद्यालयात विद्यार्थ्यांशी मुक्त संवाद साधताना ललिता सबनीस. शेजारी प्रा. बिनादेवी कुराडे, गौरी शिंदे.

घेऊन देशाचे आदर्श नागरिक व्हावे. क्रांतिज्योती सावित्रीबाई फुले, जिजाऊ यांचा आदर्श घ्यावा.'' या वेळी त्यांनी आपण करीत असलेल्या आंतरजातीय विवाह कार्यात एक कार्यकर्ती म्हणून आलेले अनुभव कथन केले.

आजच्या मुलींनी जागरुक राहिले पाहिजे असे सांगून विद्यार्थिनींनी विचारलेल्या प्रश्नांना उत्तरे दिली. या वेळी मराठी विभागप्रमुख डॉ. मनमोहन राजे, प्रा. तानाजी चौगुले यांनी प्रश्न विचारले. डॉ. श्रद्धा पाटील यांनी मनोगत व्यक्त केले. या वेळी डॉ. सबनीस यांचा सत्कार प्रा. कुराडे यांच्या हस्ते झाला. डॉ. मनमोहन राजे यांनी स्वागत केले. प्रा. बिनादेवी कुराडे यांनी प्रास्ताविक केले. आशा पाटील यांनी सूत्रसंचालन केले.

डॉ. श्रद्धा पाटील यांनी आभार मानले. शिवराज इंग्लिश स्कूलच्या मुख्याध्यापिका गौरी शिंदे, श्रीदेवी गाडवी, सुजाता जांगनुरे, प्रियांका जाधव, अनिता घुगरे आदी उपस्थित होते.