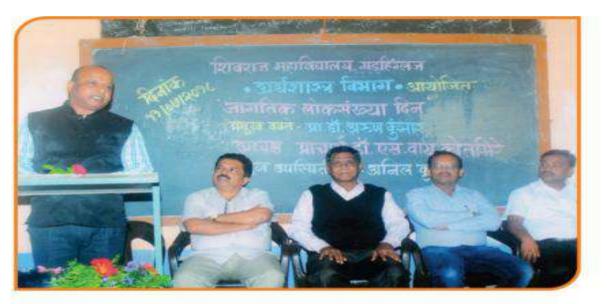

# सबनीस दाम्पत्याने साधला 'शिवराज'मध्ये मुक्त संवाद

### सकाळ वृत्तसेवा

गडर्हिग्ठज, ता. २५-: येथील शिवराज महाविद्यालयातील विद्यार्थ्यांशी ज्येष्ठ साहित्यिक डॉ. श्रीपाल सबनीस आणि सामाजिक कार्यकर्त्या ललिता सबनीस यांनी मुक्त संवाद साधला. शिवराज विद्या संकुलाचे अध्यक्ष प्रा. किसनराव कुराडे अध्यक्षस्थानी होते.

यावेळी विद्यार्थ्यांशी संवाद साधताना डॉ. श्रीपाल सबनीस म्हणाले, ''स्त्री सन्मानाची भूमिका प्रत्यक्ष कृतीमध्ये उतरणे आवश्यक आहे. स्त्रियांनी मनातील न्यूनगंड कमी करावे. वादातून संवाद होणे आवश्यक आहे. वादातून संवाद होणे आवश्यक आहे. वादातून चांगल्या गोष्टीही घडतात. नव्या पिढीने स्वतःचा आदर्श निर्माण करावा. मोबाईलचा अतिरेक टाळणे आवश्यक आहे. जीवन घडविताना भोवतालचे जग समजून घ्यावे.''

सबनीसम्हणाल्या, ''विद्यार्थिनीनी विविध सामाजिक चळवळीत भाग

गडहिंग्लज : शिवराज महाविद्यालयात विद्यार्थ्यांशी मुक्त संवाद साधताना ललिता सबनीस. शेजारी प्रा. बिनादेवी कुराडे, गौरी शिंदे.

घेऊन देशाचे आदर्श नागरिक व्हावे. क्रांतिज्योती सावित्रीबाई फुले, जिजाऊ यांचा आदर्श घ्यावा.'' या वेळी त्यांनी आपण करीत असलेल्या आंतरजातीय विवाह कार्यात एक कार्यकर्ती म्हणून आलेले अनुभव कथन केले.

आजच्या मुलींनी जागरुक राहिले पाहिजे असे सांगून विद्यार्थिनींनी विचारलेल्या प्रश्नांना उत्तरे दिली. या वेळी मराठी विभागप्रमुख डॉ. मनमोहन राजे, प्रा. तानाजी चौगुले यांनी प्रश्न विचारले. डॉ. श्रद्धा पाटील यांनी मनोगत व्यक्त केले. या वेळी डॉ. सबनीस यांचा सत्कार प्रा. कुराडे यांच्या हस्ते झाला. डॉ. मनमोहन राजे यांनी स्वागत केले. प्रा. बिनादेवी कुराडे यांनी प्रास्ताविक केले. आशा पाटील यांनी सूत्रसंचालन केले.

डॉ. श्रद्धा पाटील यांनी आभार मानले. शिवराज इंग्लिश स्कूलच्या मुख्याध्यापिका गौरी शिंदे, श्रीदेवी गाडवी, सुजाता जांगनुरे, प्रियांका जाधव, अनिता घुगरे आदी उपस्थित होते.