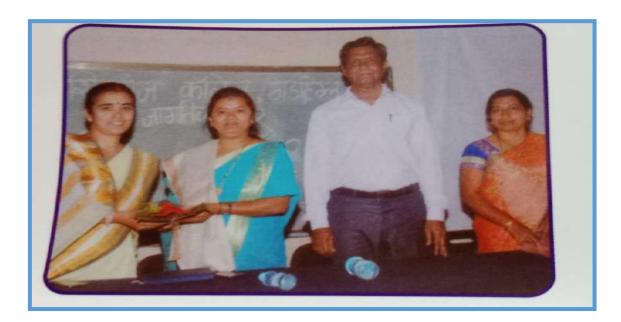

# सबनीस दाम्पत्याने साधला 'शिवराज'मध्ये मुक्त संवाद

### सकाळ वृत्तसेवा

गडर्हिग्ठज, ता. २५-: येथील शिवराज महाविद्यालयातील विद्यार्थ्यांशी ज्येष्ठ साहित्यिक डॉ. श्रीपाल सबनीस आणि सामाजिक कार्यकर्त्या ललिता सबनीस यांनी मुक्त संवाद साधला. शिवराज विद्या संकुलाचे अध्यक्ष प्रा. किसनराव कुराडे अध्यक्षस्थानी होते.

यावेळी विद्यार्थ्यांशी संवाद साधताना डॉ. श्रीपाल सबनीस म्हणाले, ''स्त्री सन्मानाची भूमिका प्रत्यक्ष कृतीमध्ये उतरणे आवश्यक आहे. स्त्रियांनी मनातील न्यूनगंड कमी करावे. वादातून संवाद होणे आवश्यक आहे. वादातून संवाद होणे आवश्यक आहे. वादातून चांगल्या गोष्टीही घडतात. नव्या पिढीने स्वतःचा आदर्श निर्माण करावा. मोबाईलचा अतिरेक टाळणे आवश्यक आहे. जीवन घडविताना भोवतालचे जग समजून घ्यावे.''

सबनीसम्हणाल्या, ''विद्यार्थिनीनी विविध सामाजिक चळवळीत भाग

गडहिंग्लज : शिवराज महाविद्यालयात विद्यार्थ्यांशी मुक्त संवाद साधताना ललिता सबनीस. शेजारी प्रा. बिनादेवी कुराडे, गौरी शिंदे.

घेऊन देशाचे आदर्श नागरिक व्हावे. क्रांतिज्योती सावित्रीबाई फुले, जिजाऊ यांचा आदर्श घ्यावा.'' या वेळी त्यांनी आपण करीत असलेल्या आंतरजातीय विवाह कार्यात एक कार्यकर्ती म्हणून आलेले अनुभव कथन केले.

आजच्या मुलींनी जागरुक राहिले पाहिजे असे सांगून विद्यार्थिनींनी विचारलेल्या प्रश्नांना उत्तरे दिली. या वेळी मराठी विभागप्रमुख डॉ. मनमोहन राजे, प्रा. तानाजी चौगुले यांनी प्रश्न विचारले. डॉ. श्रद्धा पाटील यांनी मनोगत व्यक्त केले. या वेळी डॉ. सबनीस यांचा सत्कार प्रा. कुराडे यांच्या हस्ते झाला. डॉ. मनमोहन राजे यांनी स्वागत केले. प्रा. बिनादेवी कुराडे यांनी प्रास्ताविक केले. आशा पाटील यांनी सूत्रसंचालन केले.

डॉ. श्रद्धा पाटील यांनी आभार मानले. शिवराज इंग्लिश स्कूलच्या मुख्याध्यापिका गौरी शिंदे, श्रीदेवी गाडवी, सुजाता जांगनुरे, प्रियांका जाधव, अनिता घुगरे आदी उपस्थित होते.