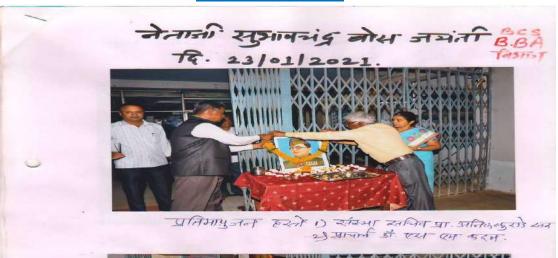

# सबनीस दाम्पत्याने साधला 'शिवराज'मध्ये मुक्त संवाद

### सकाळ वृत्तसेवा

गडर्हिग्ठज, ता. २५-: येथील शिवराज महाविद्यालयातील विद्यार्थ्यांशी ज्येष्ठ साहित्यिक डॉ. श्रीपाल सबनीस आणि सामाजिक कार्यकर्त्या ललिता सबनीस यांनी मुक्त संवाद साधला. शिवराज विद्या संकुलाचे अध्यक्ष प्रा. किसनराव कुराडे अध्यक्षस्थानी होते.

यावेळी विद्यार्थ्यांशी संवाद साधताना डॉ. श्रीपाल सबनीस म्हणाले, ''स्त्री सन्मानाची भूमिका प्रत्यक्ष कृतीमध्ये उतरणे आवश्यक आहे. स्त्रियांनी मनातील न्यूनगंड कमी करावे. वादातून संवाद होणे आवश्यक आहे. वादातून संवाद होणे आवश्यक आहे. वादातून चांगल्या गोष्टीही घडतात. नव्या पिढीने स्वतःचा आदर्श निर्माण करावा. मोबाईलचा अतिरेक टाळणे आवश्यक आहे. जीवन घडविताना भोवतालचे जग समजून घ्यावे.''

सबनीसम्हणाल्या, ''विद्यार्थिनीनी विविध सामाजिक चळवळीत भाग

गडहिंग्लज : शिवराज महाविद्यालयात विद्यार्थ्यांशी मुक्त संवाद साधताना ललिता सबनीस. शेजारी प्रा. बिनादेवी कुराडे, गौरी शिंदे.

घेऊन देशाचे आदर्श नागरिक व्हावे. क्रांतिज्योती सावित्रीबाई फुले, जिजाऊ यांचा आदर्श घ्यावा.'' या वेळी त्यांनी आपण करीत असलेल्या आंतरजातीय विवाह कार्यात एक कार्यकर्ती म्हणून आलेले अनुभव कथन केले.

आजच्या मुलींनी जागरुक राहिले पाहिजे असे सांगून विद्यार्थिनींनी विचारलेल्या प्रश्नांना उत्तरे दिली. या वेळी मराठी विभागप्रमुख डॉ. मनमोहन राजे, प्रा. तानाजी चौगुले यांनी प्रश्न विचारले. डॉ. श्रद्धा पाटील यांनी मनोगत व्यक्त केले. या वेळी डॉ. सबनीस यांचा सत्कार प्रा. कुराडे यांच्या हस्ते झाला. डॉ. मनमोहन राजे यांनी स्वागत केले. प्रा. बिनादेवी कुराडे यांनी प्रास्ताविक केले. आशा पाटील यांनी सूत्रसंचालन केले.

डॉ. श्रद्धा पाटील यांनी आभार मानले. शिवराज इंग्लिश स्कूलच्या मुख्याध्यापिका गौरी शिंदे, श्रीदेवी गाडवी, सुजाता जांगनुरे, प्रियांका जाधव, अनिता घुगरे आदी उपस्थित होते.