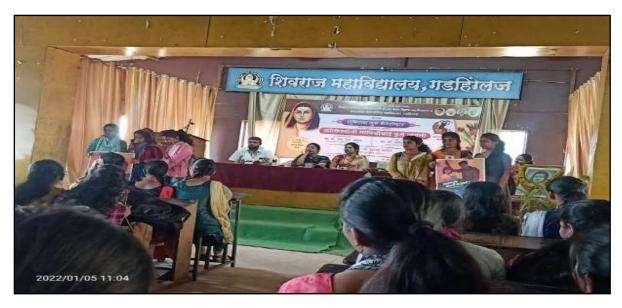

# सबनीस दाम्पत्याने साधला 'शिवराज'मध्ये मुक्त संवाद

### सकाळ वृत्तसेवा

गडर्हिग्ठज, ता. २५-: येथील शिवराज महाविद्यालयातील विद्यार्थ्यांशी ज्येष्ठ साहित्यिक डॉ. श्रीपाल सबनीस आणि सामाजिक कार्यकर्त्या ललिता सबनीस यांनी मुक्त संवाद साधला. शिवराज विद्या संकुलाचे अध्यक्ष प्रा. किसनराव कुराडे अध्यक्षस्थानी होते.

यावेळी विद्यार्थ्यांशी संवाद साधताना डॉ. श्रीपाल सबनीस म्हणाले, ''स्त्री सन्मानाची भूमिका प्रत्यक्ष कृतीमध्ये उतरणे आवश्यक आहे. स्त्रियांनी मनातील न्यूनगंड कमी करावे. वादातून संवाद होणे आवश्यक आहे. वादातून संवाद होणे आवश्यक आहे. वादातून चांगल्या गोष्टीही घडतात. नव्या पिढीने स्वतःचा आदर्श निर्माण करावा. मोबाईलचा अतिरेक टाळणे आवश्यक आहे. जीवन घडविताना भोवतालचे जग समजून घ्यावे.''

सबनीसम्हणाल्या, ''विद्यार्थिनीनी विविध सामाजिक चळवळीत भाग

गडहिंग्लज : शिवराज महाविद्यालयात विद्यार्थ्यांशी मुक्त संवाद साधताना ललिता सबनीस. शेजारी प्रा. बिनादेवी कुराडे, गौरी शिंदे.

घेऊन देशाचे आदर्श नागरिक व्हावे. क्रांतिज्योती सावित्रीबाई फुले, जिजाऊ यांचा आदर्श घ्यावा.'' या वेळी त्यांनी आपण करीत असलेल्या आंतरजातीय विवाह कार्यात एक कार्यकर्ती म्हणून आलेले अनुभव कथन केले.

आजच्या मुलींनी जागरुक राहिले पाहिजे असे सांगून विद्यार्थिनींनी विचारलेल्या प्रश्नांना उत्तरे दिली. या वेळी मराठी विभागप्रमुख डॉ. मनमोहन राजे, प्रा. तानाजी चौगुले यांनी प्रश्न विचारले. डॉ. श्रद्धा पाटील यांनी मनोगत व्यक्त केले. या वेळी डॉ. सबनीस यांचा सत्कार प्रा. कुराडे यांच्या हस्ते झाला. डॉ. मनमोहन राजे यांनी स्वागत केले. प्रा. बिनादेवी कुराडे यांनी प्रास्ताविक केले. आशा पाटील यांनी सूत्रसंचालन केले.

डॉ. श्रद्धा पाटील यांनी आभार मानले. शिवराज इंग्लिश स्कूलच्या मुख्याध्यापिका गौरी शिंदे, श्रीदेवी गाडवी, सुजाता जांगनुरे, प्रियांका जाधव, अनिता घुगरे आदी उपस्थित होते.