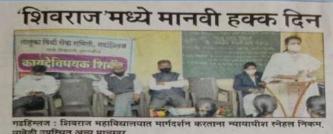

गडहिंग्लज : शिवराज महाविद्यालयात मार्गदर्शन करताना न्यायाधीश स्नेहल निकम. यावेळी उपस्थित अन्य मान्यवर.

गडहिंग्लज : जिल्हा न्यायालय, तालुका विधी सेवा समिती आणि शिवराज महाविद्यालय यांच्या वतीने शिवराज महाविद्यालयात मानवी हक्क दिन संपन्न झाला. प्रा. विक्रम शिंदे यांनी स्वागत केले. यावेळी सह. दिवानी न्यायाधीश स्नेहल निकम यांनी मार्गदर्शन केले. मानवी हक्क आयोग न्यायालय, विविध सरकारेत्तर संस्था, वकील संघटना,

विधी सेवा समिती, शिक्षण संस्था यांनी मानवी हक्कांचे संरक्षण करण्याचे कर्तव्य असल्याचे सांगितले. यावेळी ॲड. शितल साळवी, ॲड. दिग्विजय कुराडे, प्राचार्य डॉ. एस. एम. कदम यांनी मार्गदर्शन केले. विधी साक्षरता अभियानास सहकार्य केल्याबद्दल संस्था सचिव डॉ. अनिल कुराडे, प्राचार्य कदम यांना प्रमाणपत्र देवून गौरविण्यात आले. डॉ. एन. आर. कोल्हापूरे यांनी आभार मानले. डॉ. ए. जी. हारदारे, डॉ. श्रथ्दा पाटील, ग्रंथपाल संदीप कुराडे यांच्यासह अन्य उपस्थित होते.