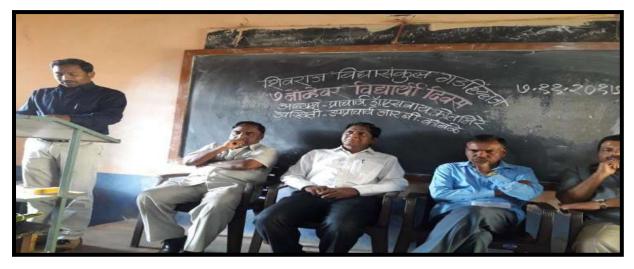

गडहिंग्लज : शिवराज महाविद्यालयात मार्गदर्शन करताना न्यायाधीश स्नेहल निकम. यावेळी उपस्थित अन्य मान्यवर.

गडहिंग्लज : जिल्हा न्यायालय, तालुका विधी सेवा समिती आणि शिवराज महाविद्यालय यांच्या वतीने शिवराज महाविद्यालयात मानवी हक्क दिन संपन्न झाला. प्रा. विक्रम शिंदे यांनी स्वागत केले. यावेळी सह. दिवानी न्यायाधीश स्नेहल निकम यांनी मार्गदर्शन केले. मानवी हक्क आयोग न्यायालय, विविध सरकारेत्तर संस्था, वकील संघटना,

विधी सेवा समिती, शिक्षण संस्था यांनी मानवी हक्कांचे संरक्षण करण्याचे कर्तव्य असल्याचे सांगितले. यावेळी ॲड. शितल साळवी, ॲड. दिग्विजय कुराडे, प्राचार्य डॉ. एस. एम. कदम यांनी मार्गदर्शन केले. विधी साक्षरता अभियानास सहकार्य केल्याबद्दल संस्था सचिव डॉ. अनिल कुराडे, प्राचार्य कदम यांना प्रमाणपत्र देवून गौरविण्यात आले. डॉ. एन. आर. कोल्हापूरे यांनी आभार मानले. डॉ. ए. जी. हारदारे, डॉ. श्रथ्दा पाटील, ग्रंथपाल संदीप कुराडे यांच्यासह अन्य उपस्थित होते.