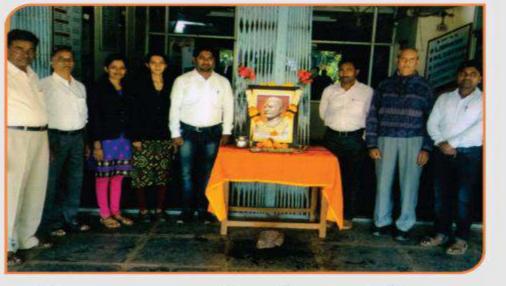

# सबनीस दाम्पत्याने साधला 'शिवराज'मध्ये मुक्त संवाद

### सकाळ वृत्तसेवा

गडर्हिग्ठज, ता. २५-: येथील शिवराज महाविद्यालयातील विद्यार्थ्यांशी ज्येष्ठ साहित्यिक डॉ. श्रीपाल सबनीस आणि सामाजिक कार्यकर्त्या ललिता सबनीस यांनी मुक्त संवाद साधला. शिवराज विद्या संकुलाचे अध्यक्ष प्रा. किसनराव कुराडे अध्यक्षस्थानी होते.

यावेळी विद्यार्थ्यांशी संवाद साधताना डॉ. श्रीपाल सबनीस म्हणाले, ''स्त्री सन्मानाची भूमिका प्रत्यक्ष कृतीमध्ये उतरणे आवश्यक आहे. स्त्रियांनी मनातील न्यूनगंड कमी करावे. वादातून संवाद होणे आवश्यक आहे. वादातून संवाद होणे आवश्यक आहे. वादातून चांगल्या गोष्टीही घडतात. नव्या पिढीने स्वतःचा आदर्श निर्माण करावा. मोबाईलचा अतिरेक टाळणे आवश्यक आहे. जीवन घडविताना भोवतालचे जग समजून घ्यावे.''

सबनीसम्हणाल्या, ''विद्यार्थिनीनी विविध सामाजिक चळवळीत भाग

गडहिंग्लज : शिवराज महाविद्यालयात विद्यार्थ्यांशी मुक्त संवाद साधताना ललिता सबनीस. शेजारी प्रा. बिनादेवी कुराडे, गौरी शिंदे.

घेऊन देशाचे आदर्श नागरिक व्हावे. क्रांतिज्योती सावित्रीबाई फुले, जिजाऊ यांचा आदर्श घ्यावा.'' या वेळी त्यांनी आपण करीत असलेल्या आंतरजातीय विवाह कार्यात एक कार्यकर्ती म्हणून आलेले अनुभव कथन केले.

आजच्या मुलींनी जागरुक राहिले पाहिजे असे सांगून विद्यार्थिनींनी विचारलेल्या प्रश्नांना उत्तरे दिली. या वेळी मराठी विभागप्रमुख डॉ. मनमोहन राजे, प्रा. तानाजी चौगुले यांनी प्रश्न विचारले. डॉ. श्रद्धा पाटील यांनी मनोगत व्यक्त केले. या वेळी डॉ. सबनीस यांचा सत्कार प्रा. कुराडे यांच्या हस्ते झाला. डॉ. मनमोहन राजे यांनी स्वागत केले. प्रा. बिनादेवी कुराडे यांनी प्रास्ताविक केले. आशा पाटील यांनी सूत्रसंचालन केले.

डॉ. श्रद्धा पाटील यांनी आभार मानले. शिवराज इंग्लिश स्कूलच्या मुख्याध्यापिका गौरी शिंदे, श्रीदेवी गाडवी, सुजाता जांगनुरे, प्रियांका जाधव, अनिता घुगरे आदी उपस्थित होते.