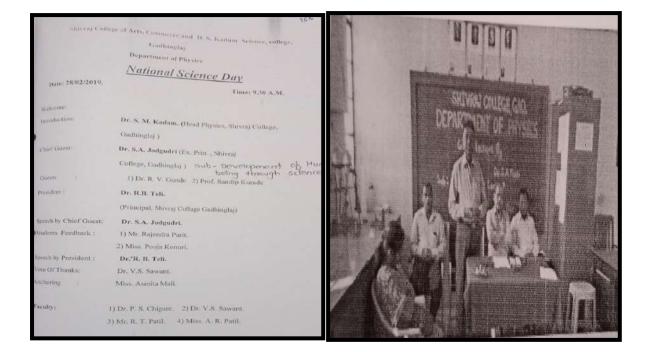

#### Karmveer Vitthal Ramji Shinde Shikshan Sanstha's SHIVRAJ COLLEGE OF ARTS, COMMERCE AND D. S. KADAM SCIENCE COLLEGE, GADHINGLAJ DIST. KOLHAPUR (MAHARASHTRA) 4165002

7.1.1. Measures initiated by the Institution for the promotion of gender equity and Institutional initiatives to celebrate / organize national and international commemorative days, events and festivals during the last five years