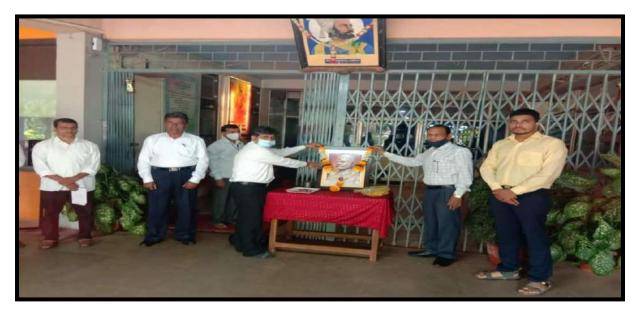

# सबनीस दाम्पत्याने साधला 'शिवराज'मध्ये मुक्त संवाद

### सकाळ वृत्तसेवा

गडर्हिग्ठज, ता. २५-: येथील शिवराज महाविद्यालयातील विद्यार्थ्यांशी ज्येष्ठ साहित्यिक डॉ. श्रीपाल सबनीस आणि सामाजिक कार्यकर्त्या ललिता सबनीस यांनी मुक्त संवाद साधला. शिवराज विद्या संकुलाचे अध्यक्ष प्रा. किसनराव कुराडे अध्यक्षस्थानी होते.

यावेळी विद्यार्थ्यांशी संवाद साधताना डॉ. श्रीपाल सबनीस म्हणाले, ''स्त्री सन्मानाची भूमिका प्रत्यक्ष कृतीमध्ये उतरणे आवश्यक आहे. स्त्रियांनी मनातील न्यूनगंड कमी करावे. वादातून संवाद होणे आवश्यक आहे. वादातून संवाद होणे आवश्यक आहे. वादातून चांगल्या गोष्टीही घडतात. नव्या पिढीने स्वतःचा आदर्श निर्माण करावा. मोबाईलचा अतिरेक टाळणे आवश्यक आहे. जीवन घडविताना भोवतालचे जग समजून घ्यावे.''

सबनीसम्हणाल्या, ''विद्यार्थिनीनी विविध सामाजिक चळवळीत भाग

गडहिंग्लज : शिवराज महाविद्यालयात विद्यार्थ्यांशी मुक्त संवाद साधताना ललिता सबनीस. शेजारी प्रा. बिनादेवी कुराडे, गौरी शिंदे.

घेऊन देशाचे आदर्श नागरिक व्हावे. क्रांतिज्योती सावित्रीबाई फुले, जिजाऊ यांचा आदर्श घ्यावा.'' या वेळी त्यांनी आपण करीत असलेल्या आंतरजातीय विवाह कार्यात एक कार्यकर्ती म्हणून आलेले अनुभव कथन केले.

आजच्या मुलींनी जागरुक राहिले पाहिजे असे सांगून विद्यार्थिनींनी विचारलेल्या प्रश्नांना उत्तरे दिली. या वेळी मराठी विभागप्रमुख डॉ. मनमोहन राजे, प्रा. तानाजी चौगुले यांनी प्रश्न विचारले. डॉ. श्रद्धा पाटील यांनी मनोगत व्यक्त केले. या वेळी डॉ. सबनीस यांचा सत्कार प्रा. कुराडे यांच्या हस्ते झाला. डॉ. मनमोहन राजे यांनी स्वागत केले. प्रा. बिनादेवी कुराडे यांनी प्रास्ताविक केले. आशा पाटील यांनी सूत्रसंचालन केले.

डॉ. श्रद्धा पाटील यांनी आभार मानले. शिवराज इंग्लिश स्कूलच्या मुख्याध्यापिका गौरी शिंदे, श्रीदेवी गाडवी, सुजाता जांगनुरे, प्रियांका जाधव, अनिता घुगरे आदी उपस्थित होते.