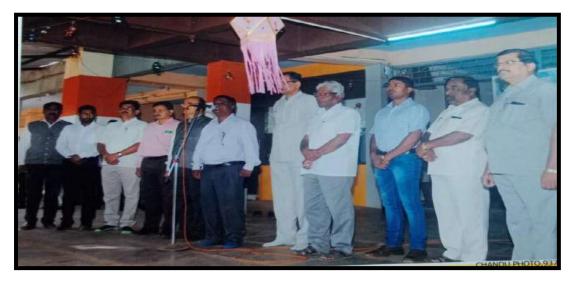

# सबनीस दाम्पत्याने साधला 'शिवराज'मध्ये मुक्त संवाद

### सकाळ वृत्तसेवा

गडर्हिग्ठज, ता. २५-: येथील शिवराज महाविद्यालयातील विद्यार्थ्यांशी ज्येष्ठ साहित्यिक डॉ. श्रीपाल सबनीस आणि सामाजिक कार्यकर्त्या ललिता सबनीस यांनी मुक्त संवाद साधला. शिवराज विद्या संकुलाचे अध्यक्ष प्रा. किसनराव कुराडे अध्यक्षस्थानी होते.

यावेळी विद्यार्थ्यांशी संवाद साधताना डॉ. श्रीपाल सबनीस म्हणाले, ''स्त्री सन्मानाची भूमिका प्रत्यक्ष कृतीमध्ये उतरणे आवश्यक आहे. स्त्रियांनी मनातील न्यूनगंड कमी करावे. वादातून संवाद होणे आवश्यक आहे. वादातून संवाद होणे आवश्यक आहे. वादातून चांगल्या गोष्टीही घडतात. नव्या पिढीने स्वतःचा आदर्श निर्माण करावा. मोबाईलचा अतिरेक टाळणे आवश्यक आहे. जीवन घडविताना भोवतालचे जग समजून घ्यावे.''

सबनीसम्हणाल्या, ''विद्यार्थिनीनी विविध सामाजिक चळवळीत भाग

गडहिंग्लज : शिवराज महाविद्यालयात विद्यार्थ्यांशी मुक्त संवाद साधताना ललिता सबनीस. शेजारी प्रा. बिनादेवी कुराडे, गौरी शिंदे.

घेऊन देशाचे आदर्श नागरिक व्हावे. क्रांतिज्योती सावित्रीबाई फुले, जिजाऊ यांचा आदर्श घ्यावा.'' या वेळी त्यांनी आपण करीत असलेल्या आंतरजातीय विवाह कार्यात एक कार्यकर्ती म्हणून आलेले अनुभव कथन केले.

आजच्या मुलींनी जागरुक राहिले पाहिजे असे सांगून विद्यार्थिनींनी विचारलेल्या प्रश्नांना उत्तरे दिली. या वेळी मराठी विभागप्रमुख डॉ. मनमोहन राजे, प्रा. तानाजी चौगुले यांनी प्रश्न विचारले. डॉ. श्रद्धा पाटील यांनी मनोगत व्यक्त केले. या वेळी डॉ. सबनीस यांचा सत्कार प्रा. कुराडे यांच्या हस्ते झाला. डॉ. मनमोहन राजे यांनी स्वागत केले. प्रा. बिनादेवी कुराडे यांनी प्रास्ताविक केले. आशा पाटील यांनी सूत्रसंचालन केले.

डॉ. श्रद्धा पाटील यांनी आभार मानले. शिवराज इंग्लिश स्कूलच्या मुख्याध्यापिका गौरी शिंदे, श्रीदेवी गाडवी, सुजाता जांगनुरे, प्रियांका जाधव, अनिता घुगरे आदी उपस्थित होते.