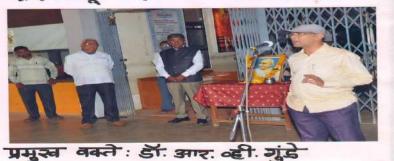

गडहिंग्लज : शिवराज महाविद्यालयात मार्गदर्शन करताना न्यायाधीश स्नेहल निकम. यावेळी उपस्थित अन्य मान्यवर.

गडहिंग्लज : जिल्हा न्यायालय, तालुका विधी सेवा समिती आणि शिवराज महाविद्यालय यांच्या वतीने शिवराज महाविद्यालयात मानवी हक्क दिन संपन्न झाला. प्रा. विक्रम शिंदे यांनी स्वागत केले. यावेळी सह. दिवानी न्यायाधीश स्नेहल निकम यांनी मार्गदर्शन केले. मानवी हक्क आयोग न्यायालय, विविध सरकारेत्तर संस्था, वकील संघटना,

विधी सेवा समिती, शिक्षण संस्था यांनी मानवी हक्कांचे संरक्षण करण्याचे कर्तव्य असल्याचे सांगितले. यावेळी ॲड. शितल साळवी, ॲड. दिग्विजय कुराडे, प्राचार्य डॉ. एस. एम. कदम यांनी मार्गदर्शन केले. विधी साक्षरता अभियानास सहकार्य केल्याबद्दल संस्था सचिव डॉ. अनिल कुराडे, प्राचार्य कदम यांना प्रमाणपत्र देवून गौरविण्यात आले. डॉ. एन. आर. कोल्हापूरे यांनी आभार मानले. डॉ. ए. जी. हारदारे, डॉ. श्रथ्दा पाटील, ग्रंथपाल संदीप कुराडे यांच्यासह अन्य उपस्थित होते.