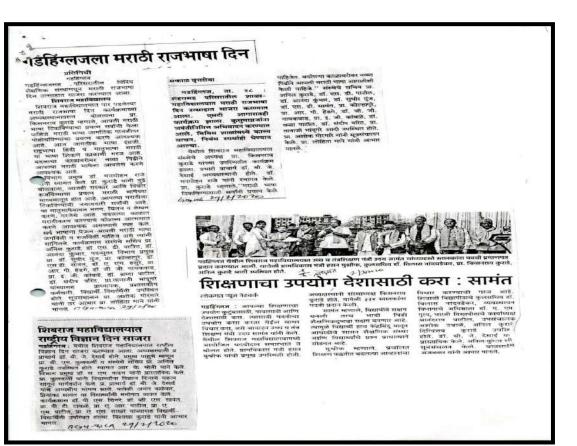

# सबनीस दाम्पत्याने साधला 'शिवराज'मध्ये मुक्त संवाद

### सकाळ वृत्तसेवा

गडर्हिग्ठज, ता. २५-: येथील शिवराज महाविद्यालयातील विद्यार्थ्यांशी ज्येष्ठ साहित्यिक डॉ. श्रीपाल सबनीस आणि सामाजिक कार्यकर्त्या ललिता सबनीस यांनी मुक्त संवाद साधला. शिवराज विद्या संकुलाचे अध्यक्ष प्रा. किसनराव कुराडे अध्यक्षस्थानी होते.

यावेळी विद्यार्थ्यांशी संवाद साधताना डॉ. श्रीपाल सबनीस म्हणाले, ''स्त्री सन्मानाची भूमिका प्रत्यक्ष कृतीमध्ये उतरणे आवश्यक आहे. स्त्रियांनी मनातील न्यूनगंड कमी करावे. वादातून संवाद होणे आवश्यक आहे. वादातून संवाद होणे आवश्यक आहे. वादातून चांगल्या गोष्टीही घडतात. नव्या पिढीने स्वतःचा आदर्श निर्माण करावा. मोबाईलचा अतिरेक टाळणे आवश्यक आहे. जीवन घडविताना भोवतालचे जग समजून घ्यावे.''

सबनीसम्हणाल्या, ''विद्यार्थिनीनी विविध सामाजिक चळवळीत भाग

गडहिंग्लज : शिवराज महाविद्यालयात विद्यार्थ्यांशी मुक्त संवाद साधताना ललिता सबनीस. शेजारी प्रा. बिनादेवी कुराडे, गौरी शिंदे.

घेऊन देशाचे आदर्श नागरिक व्हावे. क्रांतिज्योती सावित्रीबाई फुले, जिजाऊ यांचा आदर्श घ्यावा.'' या वेळी त्यांनी आपण करीत असलेल्या आंतरजातीय विवाह कार्यात एक कार्यकर्ती म्हणून आलेले अनुभव कथन केले.

आजच्या मुलींनी जागरुक राहिले पाहिजे असे सांगून विद्यार्थिनींनी विचारलेल्या प्रश्नांना उत्तरे दिली. या वेळी मराठी विभागप्रमुख डॉ. मनमोहन राजे, प्रा. तानाजी चौगुले यांनी प्रश्न विचारले. डॉ. श्रद्धा पाटील यांनी मनोगत व्यक्त केले. या वेळी डॉ. सबनीस यांचा सत्कार प्रा. कुराडे यांच्या हस्ते झाला. डॉ. मनमोहन राजे यांनी स्वागत केले. प्रा. बिनादेवी कुराडे यांनी प्रास्ताविक केले. आशा पाटील यांनी सूत्रसंचालन केले.

डॉ. श्रद्धा पाटील यांनी आभार मानले. शिवराज इंग्लिश स्कूलच्या मुख्याध्यापिका गौरी शिंदे, श्रीदेवी गाडवी, सुजाता जांगनुरे, प्रियांका जाधव, अनिता घुगरे आदी उपस्थित होते.

गडहिंग्लज : शिवराज महाविद्यालयात मार्गदर्शन करताना न्यायाधीश स्नेहल निकम. यावेळी उपस्थित अन्य मान्यवर.

गडहिंग्लज : जिल्हा न्यायालय, तालुका विधी सेवा समिती आणि शिवराज महाविद्यालय यांच्या वतीने शिवराज महाविद्यालयात मानवी हक्क दिन संपन्न झाला. प्रा. विक्रम शिंदे यांनी स्वागत केले. यावेळी सह. दिवानी न्यायाधीश स्नेहल निकम यांनी मार्गदर्शन केले. मानवी हक्क आयोग न्यायालय, विविध सरकारेत्तर संस्था, वकील संघटना,

विधी सेवा समिती, शिक्षण संस्था यांनी मानवी हक्कांचे संरक्षण करण्याचे कर्तव्य असल्याचे सांगितले. यावेळी ॲड. शितल साळवी, ॲड. दिग्विजय कुराडे, प्राचार्य डॉ. एस. एम. कदम यांनी मार्गदर्शन केले. विधी साक्षरता अभियानास सहकार्य केल्याबद्दल संस्था सचिव डॉ. अनिल कुराडे, प्राचार्य कदम यांना प्रमाणपत्र देवून गौरविण्यात आले. डॉ. एन. आर. कोल्हापूरे यांनी आभार मानले. डॉ. ए. जी. हारदारे, डॉ. श्रथ्दा पाटील, ग्रंथपाल संदीप कुराडे यांच्यासह अन्य उपस्थित होते.

# सावित्रीबाईच्या समाजकार्याचा वसा टिकवा : पाटील

गडहिंग्लज : प्रतिनिधी

सावित्रीबाई पुत्ले यांनी समाजकार्याचा ध्यास घेत शैक्षणिक कार्य केले. त्यामुळे सावित्रीबाई फुले यांच्या समाजकार्याचा वसा विद्याध्यांनी टिकविला पाहिजे. असे प्रतिपादन सुषमा पाटील यांनी केले. येथील शिवराज महाविद्यालयात सुकन्या यूथ फेस्टिव्हल यांच्यावतीने सावित्रीबाई फुले जयंतीनिमित्त आयोजित कार्यक्रमप्रसंगी त्या बोलत होत्या. अध्यक्षस्थानी प्राचार्य डॉ. एस. एम. कदम होते.

बौतादेवी कुराडे यांनी स्वागत केले. मान्यवरांच्या हस्ते खेळामध्ये विशेष प्रावीण्य मिळविलेल्या विद्यार्थिंनी खेळाडूंचा सत्कार करण्यात आला. सुषमा पाटील पुढे म्हणाल्या, विद्यार्थ्यांनी शारीरिक, बौद्धिक, मानसिक या महत्त्वाचा क्षमता अंगिकारल्यास त्यांची चांगली जडणघडण होईल. प्राचार्य डॉ.

गडहिंग्लज : शिवराज महाविद्यालयात बोलताना सुषमा पाटील. सोबत प्राचार्य एस. एम. कदम, बीनादेवी कुराडे यांच्यासह अन्य.

एस. एम. कदम यांनी मनोगत व्यक्त केले. पौर्णिमा कुराडे, वैष्णवी मगदूम, प्रियांका खवरे, सरिता जोगीराम, रांतनू नार्वेकर यांनी मनोगत व्यक्त केले. यावेळी बी. ए. भाग २ च्या विद्यार्थिनीनी सावित्रीबाई फुले यांच्या जीवनपटावर आधारीत ओवी नाट्य सादर केले.

'जबरदस्तीत कसली आली मर्दानगी' या विषयावरील पोस्टरचे उद्घाटन म. करण्यात आले. यावेळी सचिव प्रा. ठॉ. अनिल कुराडे, तानाजी चौगुले, संतोष कुराबेटी, अश्विनी पाटील, गौरी शिंदे, अर्चना साखरे, ब्रद्धा पाटील, स्वाती पाटील, निकिता सोनटकके, रेश्मा सावरतकर यांच्यासह शिक्षक, विद्यार्थी उपस्थित होते. सीमा कांबळे, दर्शनी बेलेकर यांनी सुन्नसंचालन केले. स्नेहलता भादवणकर यांनी आभार मानले.