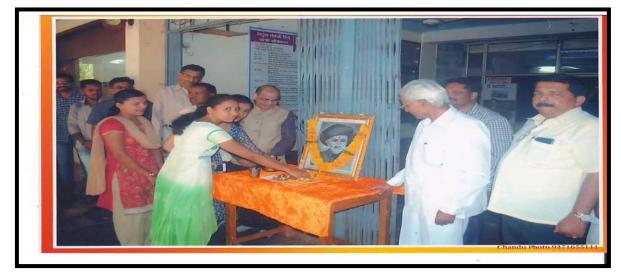

### **Celebration of Savitribai Phule Jayanti**

- Organizing Committee
- Name of Activity
- Chief Guest
- Subject
- Purpose of Activity
- Responsible Person
- Date
- Venue
- No. of Beneficiaries
- Sukanya Yuth Festival and Mahila Aanyay Nivaran Smiti Savitribai Phule Jayanti Dr.Sushama Patil Savitraibai Phule -Thoughts and Work Motivational Lecture Prof. Ujawalla Patil 05/1/2022 11 am Cutural Hall 115

### Savitribai Phule Jayanti

PRINCIPAL Ivraj College of Arts, Commerce & D.S.Kadam Science College, GADHINGLAJ (Dist.Kolhapur)