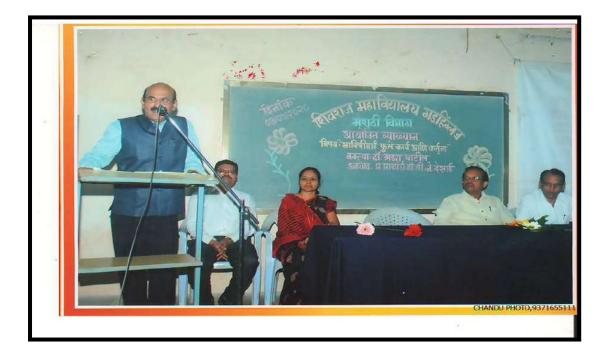

# Lecture on Human Right

:

:

- OrganizerCommittee
- Name of Activity
- ChiefGuest
- Subject
- Purpose of Activity
- Responsible Person
- Date
- Venue
- No. of Beneficiaries

- NCC Department Human Right
- Justice Snehal Nikam and Adv. Shital Salavi
- Womens Right and Human Right
- Awareness Lecture and Rally
- Dr.R.D.Magadum
- 02/12/2021 11.00 am
- Cutural Hall 42

गडहिंग्लज : शिवराज महाविद्यालयात मार्गदर्शन करताना न्यायाधीश स्नेहल निकम. यावेळी उपस्थित अन्य मान्यवर.

गडहिंग्लज : जिल्हा न्यायालय, तालुका विधी सेवा समिती आणि शिवराज महाविद्यालय यांच्या वतीने शिवराज महाविद्यालयात मानवी हक्क दिन संपन्न झाला. प्रा. विक्रम शिंदे यांनी स्वागत केले. यावेळी सह. दिवानी न्यायाधीश स्नेहल निकम यांनी मार्गदर्शन केले. मानवी हक्क आयोग न्यायालय, विविध सरकारेत्तर संस्था, वकील संघटना,

विधी सेवा समिती, शिक्षण संस्था यांनी मानवी हक्कांचे संरक्षण करण्याचे कर्तव्य असल्याचे सांगितले. यावेळी ॲड. शितल साळवी, ॲड. दिग्विजय कुराडे, प्राचार्य डॉ. एस. एम. कदम यांनी मार्गदर्शन केले. विधी साक्षरता अभियानास सहकार्य केल्याबद्दल संस्था सचिव डॉ. अनिल कुराडे, प्राचार्य कदम यांना प्रमाणपत्र देवून गौरविण्यात आले. डॉ. एन. आर. कोल्हापूरे यांनी आभार मानले. डॉ. ए. जी. हारदारे, डॉ. श्रथ्दा पाटील, ग्रंथपाल संदीप कुराडे यांच्यासह अन्य उपस्थित होते.