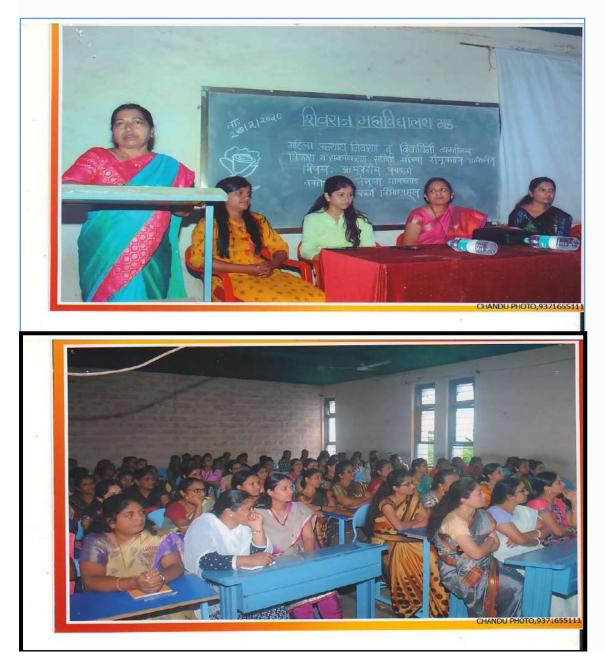

# सबनीस दाम्पत्याने साधला 'शिवराज'मध्ये मुक्त संवाद

### सकाळ वृत्तसेवा

गडर्हिग्ठज, ता. २५-: येथील शिवराज महाविद्यालयातील विद्यार्थ्यांशी ज्येष्ठ साहित्यिक डॉ. श्रीपाल सबनीस आणि सामाजिक कार्यकर्त्या ललिता सबनीस यांनी मुक्त संवाद साधला. शिवराज विद्या संकुलाचे अध्यक्ष प्रा. किसनराव कुराडे अध्यक्षस्थानी होते.

यावेळी विद्यार्थ्यांशी संवाद साधताना डॉ. श्रीपाल सबनीस म्हणाले, ''स्त्री सन्मानाची भूमिका प्रत्यक्ष कृतीमध्ये उतरणे आवश्यक आहे. स्त्रियांनी मनातील न्यूनगंड कमी करावे. वादातून संवाद होणे आवश्यक आहे. वादातून संवाद होणे आवश्यक आहे. वादातून चांगल्या गोष्टीही घडतात. नव्या पिढीने स्वतःचा आदर्श निर्माण करावा. मोबाईलचा अतिरेक टाळणे आवश्यक आहे. जीवन घडविताना भोवतालचे जग समजून घ्यावे.''

सबनीसम्हणाल्या, ''विद्यार्थिनीनी विविध सामाजिक चळवळीत भाग

गडहिंग्लज : शिवराज महाविद्यालयात विद्यार्थ्यांशी मुक्त संवाद साधताना ललिता सबनीस. शेजारी प्रा. बिनादेवी कुराडे, गौरी शिंदे.

घेऊन देशाचे आदर्श नागरिक व्हावे. क्रांतिज्योती सावित्रीबाई फुले, जिजाऊ यांचा आदर्श घ्यावा.'' या वेळी त्यांनी आपण करीत असलेल्या आंतरजातीय विवाह कार्यात एक कार्यकर्ती म्हणून आलेले अनुभव कथन केले.

आजच्या मुलींनी जागरुक राहिले पाहिजे असे सांगून विद्यार्थिनींनी विचारलेल्या प्रश्नांना उत्तरे दिली. या वेळी मराठी विभागप्रमुख डॉ. मनमोहन राजे, प्रा. तानाजी चौगुले यांनी प्रश्न विचारले. डॉ. श्रद्धा पाटील यांनी मनोगत व्यक्त केले. या वेळी डॉ. सबनीस यांचा सत्कार प्रा. कुराडे यांच्या हस्ते झाला. डॉ. मनमोहन राजे यांनी स्वागत केले. प्रा. बिनादेवी कुराडे यांनी प्रास्ताविक केले. आशा पाटील यांनी सूत्रसंचालन केले.

डॉ. श्रद्धा पाटील यांनी आभार मानले. शिवराज इंग्लिश स्कूलच्या मुख्याध्यापिका गौरी शिंदे, श्रीदेवी गाडवी, सुजाता जांगनुरे, प्रियांका जाधव, अनिता घुगरे आदी उपस्थित होते.