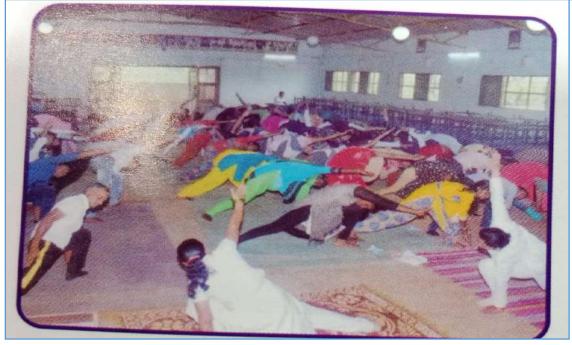

|                                                  |

| Number of     | 30                                                    |  |
|---------------|-------------------------------------------------------|--|
| Beneficiaries |                                                       |  |
| Objective     | To celebrate the festival of Raksha Bandhan.          |  |
|               | To create brotherhood among student.                  |  |
| Outcome       | Students celebrated the festival of Raksha Badhan.    |  |
|               | A sense of brotherhood was created among the student. |  |
|               |                                                       |  |





# Workshop on Yoga and Health



अग्रणी महाविद्यालय : 'त्यक्तिमत्व विकासासाठी योग' एकदिवसीय कार्यशाळा. वक्ते : राम पाटील



# Activity Report :

| Date                               |                                                                                 |  |
|------------------------------------|---------------------------------------------------------------------------------|--|
| Name of Activity                   | Workshop on Yoga                                                                |  |
| Chief Guest                        | Shri- Ram Patil & Sou – Surekha Kalasgouda                                      |  |
| Purpose of Activity                | Health                                                                          |  |
| Organizer Committee/<br>Department | Lead College ( Shivraj College )                                                |  |
| Number of Beneficiaries