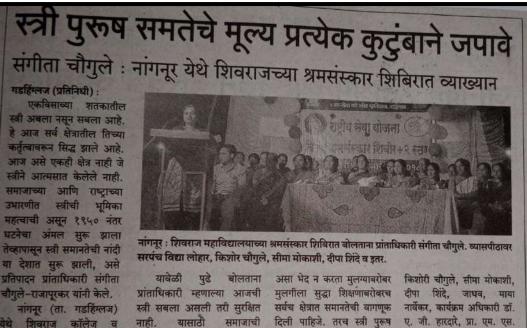

# सबनीस दाम्पत्याने साधला 'शिवराज'मध्ये मुक्त संवाद

### सकाळ वृत्तसेवा

गडर्हिग्ठज, ता. २५-: येथील शिवराज महाविद्यालयातील विद्यार्थ्यांशी ज्येष्ठ साहित्यिक डॉ. श्रीपाल सबनीस आणि सामाजिक कार्यकर्त्या ललिता सबनीस यांनी मुक्त संवाद साधला. शिवराज विद्या संकुलाचे अध्यक्ष प्रा. किसनराव कुराडे अध्यक्षस्थानी होते.

यावेळी विद्यार्थ्यांशी संवाद साधताना डॉ. श्रीपाल सबनीस म्हणाले, ''स्त्री सन्मानाची भूमिका प्रत्यक्ष कृतीमध्ये उतरणे आवश्यक आहे. स्त्रियांनी मनातील न्यूनगंड कमी करावे. वादातून संवाद होणे आवश्यक आहे. वादातून संवाद होणे आवश्यक आहे. वादातून चांगल्या गोष्टीही घडतात. नव्या पिढीने स्वतःचा आदर्श निर्माण करावा. मोबाईलचा अतिरेक टाळणे आवश्यक आहे. जीवन घडविताना भोवतालचे जग समजून घ्यावे.''

सबनीसम्हणाल्या, ''विद्यार्थिनीनी विविध सामाजिक चळवळीत भाग

गडहिंग्लज : शिवराज महाविद्यालयात विद्यार्थ्यांशी मुक्त संवाद साधताना ललिता सबनीस. शेजारी प्रा. बिनादेवी कुराडे, गौरी शिंदे.

घेऊन देशाचे आदर्श नागरिक व्हावे. क्रांतिज्योती सावित्रीबाई फुले, जिजाऊ यांचा आदर्श घ्यावा.'' या वेळी त्यांनी आपण करीत असलेल्या आंतरजातीय विवाह कार्यात एक कार्यकर्ती म्हणून आलेले अनुभव कथन केले.

आजच्या मुलींनी जागरुक राहिले पाहिजे असे सांगून विद्यार्थिनींनी विचारलेल्या प्रश्नांना उत्तरे दिली. या वेळी मराठी विभागप्रमुख डॉ. मनमोहन राजे, प्रा. तानाजी चौगुले यांनी प्रश्न विचारले. डॉ. श्रद्धा पाटील यांनी मनोगत व्यक्त केले. या वेळी डॉ. सबनीस यांचा सत्कार प्रा. कुराडे यांच्या हस्ते झाला. डॉ. मनमोहन राजे यांनी स्वागत केले. प्रा. बिनादेवी कुराडे यांनी प्रास्ताविक केले. आशा पाटील यांनी सूत्रसंचालन केले.

डॉ. श्रद्धा पाटील यांनी आभार मानले. शिवराज इंग्लिश स्कूलच्या मुख्याध्यापिका गौरी शिंदे, श्रीदेवी गाडवी, सुजाता जांगनुरे, प्रियांका जाधव, अनिता घुगरे आदी उपस्थित होते.