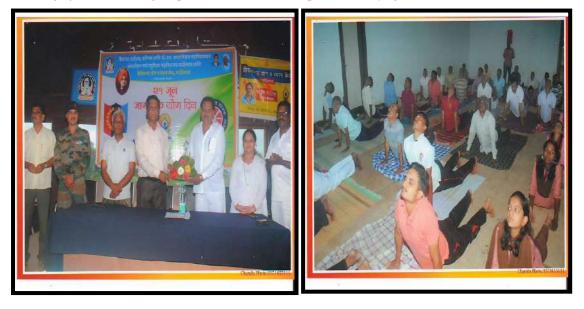

|   |                                       |                                                                  | Dr.Bhramanatha<br>Deshapande                                         |                                                                    |                                                                    |     |
|---|---------------------------------------|------------------------------------------------------------------|----------------------------------------------------------------------|--------------------------------------------------------------------|--------------------------------------------------------------------|-----|
|   | 21 <sup>st</sup>                      | Workshop on<br>Smart Girls                                       | Dr.Dipak Patil                                                       | Heath                                                              | mahila Aanyay                                                      |     |
| 4 | December<br>2019                      | <ul><li>( Empowerment</li><li>of young women</li><li>)</li></ul> | Sou.Sunibhai<br>Doshi                                                | Awareness<br>workshop                                              | mahila Aanyay<br>Nivaran Smiti                                     | 56  |
|   |                                       |                                                                  | Adv. Ujawala<br>Dalavi                                               |                                                                    |                                                                    |     |
| 5 | 27 <sup>th</sup><br>January<br>2020   | Workshop on<br>Woman Health                                      | Dr.Tanuja<br>Gaikawad<br>Dr.Mayuri<br>Kamble<br>Dr.Yogita<br>Shevale | Lecture on<br>Aayurvedhas<br>and<br>pachakarm<br>,Woman<br>Health  | Sukanya Yuth<br>Festival And<br>Mahila<br>Aanyay<br>Nivarn Smiti   | 147 |
| 6 | 03 <sup>rd</sup><br>January<br>2020   | Savitribai Fule<br>Jayanti Lucture                               | Dr. Shrada Patil                                                     | Motiveshanal<br>Lecture                                            | Sukanya Yuth<br>Festival and<br>Mahila<br>Aanyay<br>Nivaran Samiti | 56  |
| 7 | 8 <sup>th</sup> March<br>2020         | World Womams<br>Day                                              | Dr.Chadrashekh<br>ar Desai (M.D.)                                    | Lectures on<br>Woman<br>Health.                                    | Sukanya Yuth<br>Festival and<br>mahila Aanyay<br>Nivaran Smiti     | 56  |
| 8 | 25 <sup>th</sup><br>September<br>2019 | Lectures on Me<br>and My<br>Psychology                           | Dr.D.Sheron (<br>M.D.Sychology<br>)                                  | Psychological<br>Awareness                                         | Sukanya Yuth<br>Festival and<br>mahila Aanyay<br>Nivaran Smiti     | 49  |
|   |                                       |                                                                  | 2018-2019                                                            |                                                                    |                                                                    |     |
| 1 | 21 <sup>st</sup> June<br>2018         | International Yoga<br>Day                                        | Shri.Ram Patil And<br>Sou .Anita<br>Pedanekar                        | Yoga<br>Awareness<br>Lecture And<br>Practical                      | N.C.C And N.S.S                                                    | 110 |
| 2 | 20 <sup>th</sup> July<br>2018         | National Youth<br>Day                                            | Dr.P.D.Patil<br>Dr.Padamaja<br>Gavade                                | Heath<br>Awareness<br>Lecture and<br>HIV Test for<br>Girls Student | N.S.S.                                                             | 150 |