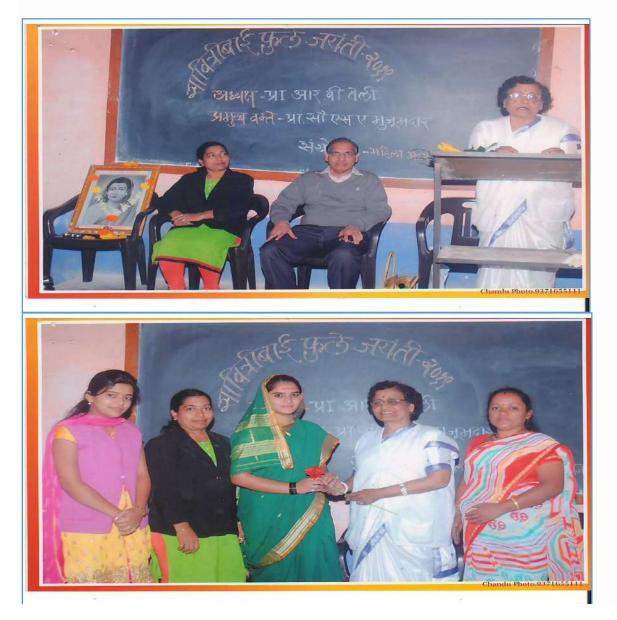

### **Celebration of Savitribai Phule Jayanti**

- Organizing Committee
- Name of Activity
- Chief Guest
- Subject
- Purpose of Activity
- Responsible Person
- Date
- Venue
- No. of Beneficiaries
- Sukanya Yuth Festival and Mahila Aanyay Nivaran Smiti Savitribai Phule Jayanti Dr.Sushama Patil Savitraibai Phule -Thoughts and Work Motivational Lecture Prof. Ujawalla Patil 05/1/2022 11 am Cutural Hall 115

### Savitribai Phule Jayanti

PRINCIPAL Ivraj College of Arts, Commerce & D.S.Kadam Science College, GADHINGLAJ (Dist.Kolhapur)

# सावित्रीबाईच्या समाजकार्याचा वसा टिकवा : पाटील

गडहिंग्लज : प्रतिनिधी

सावित्रीबाई पुत्ले यांनी समाजकार्याचा ध्यास घेत शैक्षणिक कार्य केले. त्यामुळे सावित्रीबाई फुले यांच्या समाजकार्याचा वसा विद्याध्यांनी टिकविला पाहिजे. असे प्रतिपादन सुषमा पाटील यांनी केले. येथील शिवराज महाविद्यालयात सुकन्या यूथ फेस्टिव्हल यांच्यावतीने सावित्रीबाई फुले जयंतीनिमित्त आयोजित कार्यक्रमप्रसंगी त्या बोलत होत्या. अध्यक्षस्थानी प्राचार्य डॉ. एस. एम. कदम होते.

बौतादेवी कुराडे यांनी स्वागत केले. मान्यवरांच्या हस्ते खेळामध्ये विशेष प्रावीण्य मिळविलेल्या विद्यार्थिंनी खेळाडूंचा सत्कार करण्यात आला. सुषमा पाटील पुढे म्हणाल्या, विद्यार्थ्यांनी शारीरिक, बौद्धिक, मानसिक या महत्त्वाचा क्षमता अंगिकारल्यास त्यांची चांगली जडणघडण होईल. प्राचार्य डॉ.

गडहिंग्लज : शिवराज महाविद्यालयात बोलताना सुषमा पाटील. सोबत प्राचार्य एस. एम. कदम, बीनादेवी कुराडे यांच्यासह अन्य.

एस. एम. कदम यांनी मनोगत व्यक्त केले. पौर्णिमा कुराडे, वैष्णवी मगदूम, प्रियांका खवरे, सरिता जोगीराम, रांतनू नार्वेकर यांनी मनोगत व्यक्त केले. यावेळी बी. ए. भाग २ च्या विद्यार्थिनीनी सावित्रीबाई फुले यांच्या जीवनपटावर आधारीत ओवी नाट्य सादर केले.

'जबरदस्तीत कसली आली मर्दानगी' या विषयावरील पोस्टरचे उद्घाटन म. करण्यात आले. यावेळी सचिव प्रा. ठॉ. अनिल कुराडे, तानाजी चौगुले, संतोष कुराबेटी, अश्विनी पाटील, गौरी शिंदे, अर्चना साखरे, ब्रद्धा पाटील, स्वाती पाटील, निकिता सोनटकके, रेश्मा सावरतकर यांच्यासह शिक्षक, विद्यार्थी उपस्थित होते. सीमा कांबळे, दर्शनी बेलेकर यांनी सुन्नसंचालन केले. स्नेहलता भादवणकर यांनी आभार मानले.