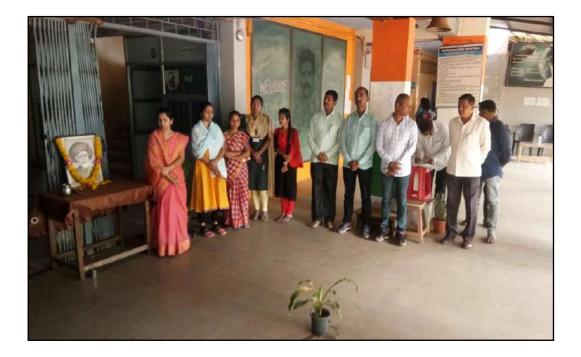

### **Free Communication with student**

:

:

:

:

:

:

:

### **Activity Report**

- Organizer Committee :
- Name of Activity
- Chief Guest
- Subject
- Purpose of Activity
- Responsible Person
- Date and Time
- Venue
- Number of Beneficiaries:

- Sukanya Yuth Festival and Mahila Aanyay Nivaran Samiti Free Communication with girl student
- Sou. Sushama Sabanis
- Science, Education, Health and Carrier
- Awareness Lecture
  - Prof. Binadevi kurade
    - 25/12/2021; Time: 11.00 am
    - Cultural Hall