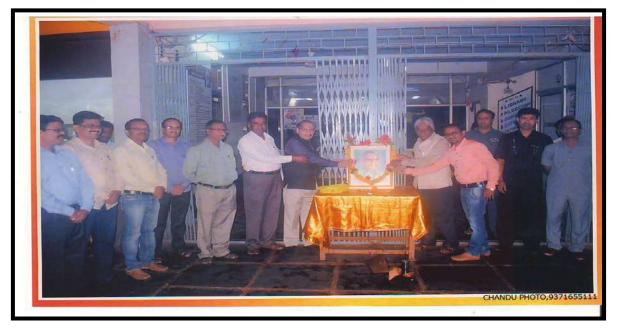

# सबनीस दाम्पत्याने साधला 'शिवराज'मध्ये मुक्त संवाद

### सकाळ वृत्तसेवा

गडर्हिग्ठज, ता. २५-: येथील शिवराज महाविद्यालयातील विद्यार्थ्यांशी ज्येष्ठ साहित्यिक डॉ. श्रीपाल सबनीस आणि सामाजिक कार्यकर्त्या ललिता सबनीस यांनी मुक्त संवाद साधला. शिवराज विद्या संकुलाचे अध्यक्ष प्रा. किसनराव कुराडे अध्यक्षस्थानी होते.

यावेळी विद्यार्थ्यांशी संवाद साधताना डॉ. श्रीपाल सबनीस म्हणाले, ''स्त्री सन्मानाची भूमिका प्रत्यक्ष कृतीमध्ये उतरणे आवश्यक आहे. स्त्रियांनी मनातील न्यूनगंड कमी करावे. वादातून संवाद होणे आवश्यक आहे. वादातून संवाद होणे आवश्यक आहे. वादातून चांगल्या गोष्टीही घडतात. नव्या पिढीने स्वतःचा आदर्श निर्माण करावा. मोबाईलचा अतिरेक टाळणे आवश्यक आहे. जीवन घडविताना भोवतालचे जग समजून घ्यावे.''

सबनीसम्हणाल्या, ''विद्यार्थिनीनी विविध सामाजिक चळवळीत भाग

गडहिंग्लज : शिवराज महाविद्यालयात विद्यार्थ्यांशी मुक्त संवाद साधताना ललिता सबनीस. शेजारी प्रा. बिनादेवी कुराडे, गौरी शिंदे.

घेऊन देशाचे आदर्श नागरिक व्हावे. क्रांतिज्योती सावित्रीबाई फुले, जिजाऊ यांचा आदर्श घ्यावा.'' या वेळी त्यांनी आपण करीत असलेल्या आंतरजातीय विवाह कार्यात एक कार्यकर्ती म्हणून आलेले अनुभव कथन केले.

आजच्या मुलींनी जागरुक राहिले पाहिजे असे सांगून विद्यार्थिनींनी विचारलेल्या प्रश्नांना उत्तरे दिली. या वेळी मराठी विभागप्रमुख डॉ. मनमोहन राजे, प्रा. तानाजी चौगुले यांनी प्रश्न विचारले. डॉ. श्रद्धा पाटील यांनी मनोगत व्यक्त केले. या वेळी डॉ. सबनीस यांचा सत्कार प्रा. कुराडे यांच्या हस्ते झाला. डॉ. मनमोहन राजे यांनी स्वागत केले. प्रा. बिनादेवी कुराडे यांनी प्रास्ताविक केले. आशा पाटील यांनी सूत्रसंचालन केले.

डॉ. श्रद्धा पाटील यांनी आभार मानले. शिवराज इंग्लिश स्कूलच्या मुख्याध्यापिका गौरी शिंदे, श्रीदेवी गाडवी, सुजाता जांगनुरे, प्रियांका जाधव, अनिता घुगरे आदी उपस्थित होते.