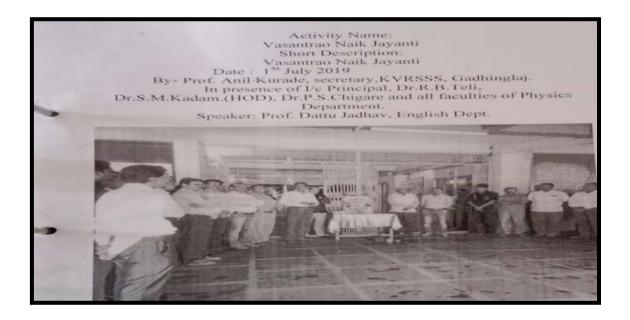

Ambedkar Birth<br>Anniversary | 14 <sup>th</sup> April 2020    |  |  |
| 18 | Maharashtra Din                             | 1 <sup>st</sup> May 2020       |  |  |

all

PRINCIP





\_\_\_\_\_

### Celebrated Vasantrao Naik Jayati

#### Date : 1<sup>st</sup> July 2019

#### **Department : Physics**

Objectives of the Programme To introduce the work of Vasantrao Naik on agriculture day in Maharashtra.

Vasantrao Naik's Jayanti was celebrated as Agriculture Day in the Shivraj College. On the occasion, Honorable Dr. Anil Kurade sir (Secretary K.V.R.S.S.) highlighted the development & prosperity in agriculture during the period of Chief Minister Vasantrao Naik. Principal Dr. B. J. Desai were the chief guests of the program. College teachers and non-teaching staff participated in the program.









\_\_\_\_\_

# **Celebreted International Yoga Day**

Notice



#### नोटीस

#### कीडा व एन.सी.सी. विभाग

महाविद्यालयातील प्राध्यापक, प्रशासकीय कर्मचारी व विद्यार्थी—विद्यार्थिनींना कळविण्यात येते की, क्रीडा व एन.सी.सी. विभागाच्यातीने 'जागतिक योगा दिन' निमीत्त महाविद्यालयामध्ये दिनांक २१ जून, २०१९ रोजी सकाळी ७.०० वाजता योगगुरु श्री राम पाटील यांचे योगाविषयी मार्गदर्शन व प्रात्यक्षिक आयोजित केले आहे. तरी सर्वांनी सांस्कृतीक हॉल मध्ये वेळेत उपस्थित राहावे.

प्रा. आर.डी. मगदुम प्रमुख, जिमखाना विभाग CaPt Rahui D.Magdum Sé Mah.Ba NCC-Kolhapur Shivraj Callago, Gadhingtaj



शिवरा याणित्वय आहि विज्ञान, गडहिंग्लज, जि



PRINCIPAL PRINCIPAL hivraj College of Arta-Contege, GADHINGLAJ (Dist Kothapu)

क.वि.रा.शिंदे शिक्षण संस्थेचे शिवराज साहित्य, वाणिज्य आणि डी.एस.कदम विज्ञान महाविद्यालय, गडहिंग