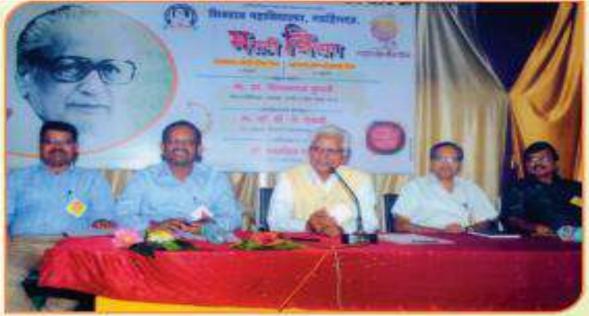

# सबनीस दाम्पत्याने साधला 'शिवराज'मध्ये मुक्त संवाद

### सकाळ वृत्तसेवा

गडर्हिग्ठज, ता. २५-: येथील शिवराज महाविद्यालयातील विद्यार्थ्यांशी ज्येष्ठ साहित्यिक डॉ. श्रीपाल सबनीस आणि सामाजिक कार्यकर्त्या ललिता सबनीस यांनी मुक्त संवाद साधला. शिवराज विद्या संकुलाचे अध्यक्ष प्रा. किसनराव कुराडे अध्यक्षस्थानी होते.

यावेळी विद्यार्थ्यांशी संवाद साधताना डॉ. श्रीपाल सबनीस म्हणाले, ''स्त्री सन्मानाची भूमिका प्रत्यक्ष कृतीमध्ये उतरणे आवश्यक आहे. स्त्रियांनी मनातील न्यूनगंड कमी करावे. वादातून संवाद होणे आवश्यक आहे. वादातून संवाद होणे आवश्यक आहे. वादातून चांगल्या गोष्टीही घडतात. नव्या पिढीने स्वतःचा आदर्श निर्माण करावा. मोबाईलचा अतिरेक टाळणे आवश्यक आहे. जीवन घडविताना भोवतालचे जग समजून घ्यावे.''

सबनीसम्हणाल्या, ''विद्यार्थिनीनी विविध सामाजिक चळवळीत भाग

गडहिंग्लज : शिवराज महाविद्यालयात विद्यार्थ्यांशी मुक्त संवाद साधताना ललिता सबनीस. शेजारी प्रा. बिनादेवी कुराडे, गौरी शिंदे.

घेऊन देशाचे आदर्श नागरिक व्हावे. क्रांतिज्योती सावित्रीबाई फुले, जिजाऊ यांचा आदर्श घ्यावा.'' या वेळी त्यांनी आपण करीत असलेल्या आंतरजातीय विवाह कार्यात एक कार्यकर्ती म्हणून आलेले अनुभव कथन केले.

आजच्या मुलींनी जागरुक राहिले पाहिजे असे सांगून विद्यार्थिनींनी विचारलेल्या प्रश्नांना उत्तरे दिली. या वेळी मराठी विभागप्रमुख डॉ. मनमोहन राजे, प्रा. तानाजी चौगुले यांनी प्रश्न विचारले. डॉ. श्रद्धा पाटील यांनी मनोगत व्यक्त केले. या वेळी डॉ. सबनीस यांचा सत्कार प्रा. कुराडे यांच्या हस्ते झाला. डॉ. मनमोहन राजे यांनी स्वागत केले. प्रा. बिनादेवी कुराडे यांनी प्रास्ताविक केले. आशा पाटील यांनी सूत्रसंचालन केले.

डॉ. श्रद्धा पाटील यांनी आभार मानले. शिवराज इंग्लिश स्कूलच्या मुख्याध्यापिका गौरी शिंदे, श्रीदेवी गाडवी, सुजाता जांगनुरे, प्रियांका जाधव, अनिता घुगरे आदी उपस्थित होते.