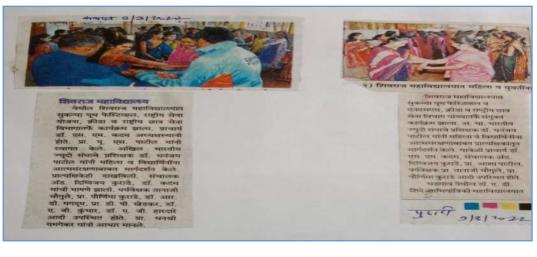

# सावित्रीबाईच्या समाजकार्याचा वसा टिकवा : पाटील

गडहिंग्लज : प्रतिनिधी

सावित्रीबाई पुत्ले यांनी समाजकार्याचा ध्यास घेत शैक्षणिक कार्य केले. त्यामुळे सावित्रीबाई फुले यांच्या समाजकार्याचा वसा विद्याध्यांनी टिकविला पाहिजे. असे प्रतिपादन सुषमा पाटील यांनी केले. येथील शिवराज महाविद्यालयात सुकन्या यूथ फेस्टिव्हल यांच्यावतीने सावित्रीबाई फुले जयंतीनिमित्त आयोजित कार्यक्रमप्रसंगी त्या बोलत होत्या. अध्यक्षस्थानी प्राचार्य डॉ. एस. एम. कदम होते.

बौतादेवी कुराडे यांनी स्वागत केले. मान्यवरांच्या हस्ते खेळामध्ये विशेष प्रावीण्य मिळविलेल्या विद्यार्थिंनी खेळाडूंचा सत्कार करण्यात आला. सुषमा पाटील पुढे म्हणाल्या, विद्यार्थ्यांनी शारीरिक, बौद्धिक, मानसिक या महत्त्वाचा क्षमता अंगिकारल्यास त्यांची चांगली जडणघडण होईल. प्राचार्य डॉ.

गडहिंग्लज : शिवराज महाविद्यालयात बोलताना सुषमा पाटील. सोबत प्राचार्य एस. एम. कदम, बीनादेवी कुराडे यांच्यासह अन्य.

एस. एम. कदम यांनी मनोगत व्यक्त केले. पौर्णिमा कुराडे, वैष्णवी मगदूम, प्रियांका खवरे, सरिता जोगीराम, रांतनू नार्वेकर यांनी मनोगत व्यक्त केले. यावेळी बी. ए. भाग २ च्या विद्यार्थिनीनी सावित्रीबाई फुले यांच्या जीवनपटावर आधारीत ओवी नाट्य सादर केले.

'जबरदस्तीत कसली आली मर्दानगी' या विषयावरील पोस्टरचे उद्घाटन म. करण्यात आले. यावेळी सचिव प्रा. ठॉ. अनिल कुराडे, तानाजी चौगुले, संतोष कुराबेटी, अश्विनी पाटील, गौरी शिंदे, अर्चना साखरे, ब्रद्धा पाटील, स्वाती पाटील, निकिता सोनटकके, रेश्मा सावरतकर यांच्यासह शिक्षक, विद्यार्थी उपस्थित होते. सीमा कांबळे, दर्शनी बेलेकर यांनी सुन्नसंचालन केले. स्नेहलता भादवणकर यांनी आभार मानले.