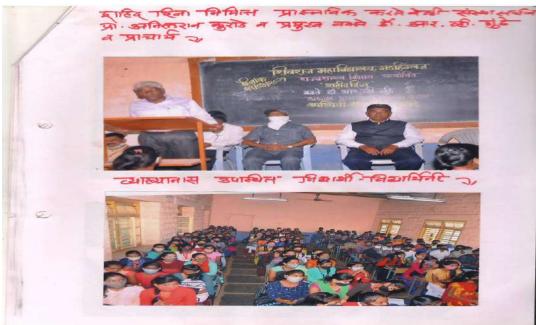

गडहिंग्लज : शिवराज महाविद्यालयात मार्गदर्शन करताना न्यायाधीश स्नेहल निकम. यावेळी उपस्थित अन्य मान्यवर.

गडहिंग्लज : जिल्हा न्यायालय, तालुका विधी सेवा समिती आणि शिवराज महाविद्यालय यांच्या वतीने शिवराज महाविद्यालयात मानवी हक्क दिन संपन्न झाला. प्रा. विक्रम शिंदे यांनी स्वागत केले. यावेळी सह. दिवानी न्यायाधीश स्नेहल निकम यांनी मार्गदर्शन केले. मानवी हक्क आयोग न्यायालय, विविध सरकारेत्तर संस्था, वकील संघटना,

विधी सेवा समिती, शिक्षण संस्था यांनी मानवी हक्कांचे संरक्षण करण्याचे कर्तव्य असल्याचे सांगितले. यावेळी ॲड. शितल साळवी, ॲड. दिग्विजय कुराडे, प्राचार्य डॉ. एस. एम. कदम यांनी मार्गदर्शन केले. विधी साक्षरता अभियानास सहकार्य केल्याबद्दल संस्था सचिव डॉ. अनिल कुराडे, प्राचार्य कदम यांना प्रमाणपत्र देवून गौरविण्यात आले. डॉ. एन. आर. कोल्हापूरे यांनी आभार मानले. डॉ. ए. जी. हारदारे, डॉ. श्रथ्दा पाटील, ग्रंथपाल संदीप कुराडे यांच्यासह अन्य उपस्थित होते.