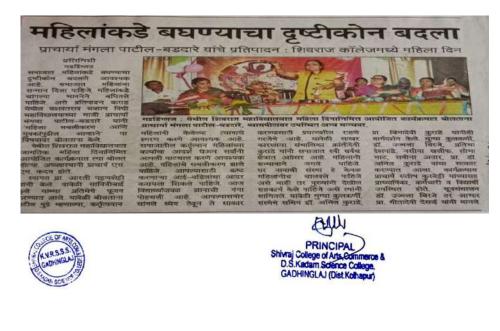

# सावित्रीबाईच्या समाजकार्याचा वसा टिकवा : पाटील

गडहिंग्लज : प्रतिनिधी

सावित्रीबाई पुत्ले यांनी समाजकार्याचा ध्यास घेत शैक्षणिक कार्य केले. त्यामुळे सावित्रीबाई फुले यांच्या समाजकार्याचा वसा विद्याध्यांनी टिकविला पाहिजे. असे प्रतिपादन सुषमा पाटील यांनी केले. येथील शिवराज महाविद्यालयात सुकन्या यूथ फेस्टिव्हल यांच्यावतीने सावित्रीबाई फुले जयंतीनिमित्त आयोजित कार्यक्रमप्रसंगी त्या बोलत होत्या. अध्यक्षस्थानी प्राचार्य डॉ. एस. एम. कदम होते.

बौतादेवी कुराडे यांनी स्वागत केले. मान्यवरांच्या हस्ते खेळामध्ये विशेष प्रावीण्य मिळविलेल्या विद्यार्थिंनी खेळाडूंचा सत्कार करण्यात आला. सुषमा पाटील पुढे म्हणाल्या, विद्यार्थ्यांनी शारीरिक, बौद्धिक, मानसिक या महत्त्वाचा क्षमता अंगिकारल्यास त्यांची चांगली जडणघडण होईल. प्राचार्य डॉ.

गडहिंग्लज : शिवराज महाविद्यालयात बोलताना सुषमा पाटील. सोबत प्राचार्य एस. एम. कदम, बीनादेवी कुराडे यांच्यासह अन्य.

एस. एम. कदम यांनी मनोगत व्यक्त केले. पौर्णिमा कुराडे, वैष्णवी मगदूम, प्रियांका खवरे, सरिता जोगीराम, रांतनू नार्वेकर यांनी मनोगत व्यक्त केले. यावेळी बी. ए. भाग २ च्या विद्यार्थिनीनी सावित्रीबाई फुले यांच्या जीवनपटावर आधारीत ओवी नाट्य सादर केले.

'जबरदस्तीत कसली आली मर्दानगी' या विषयावरील पोस्टरचे उद्घाटन म. करण्यात आले. यावेळी सचिव प्रा. ठॉ. अनिल कुराडे, तानाजी चौगुले, संतोष कुराबेटी, अश्विनी पाटील, गौरी शिंदे, अर्चना साखरे, ब्रद्धा पाटील, स्वाती पाटील, निकिता सोनटकके, रेश्मा सावरतकर यांच्यासह शिक्षक, विद्यार्थी उपस्थित होते. सीमा कांबळे, दर्शनी बेलेकर यांनी सुन्नसंचालन केले. स्नेहलता भादवणकर यांनी आभार मानले.