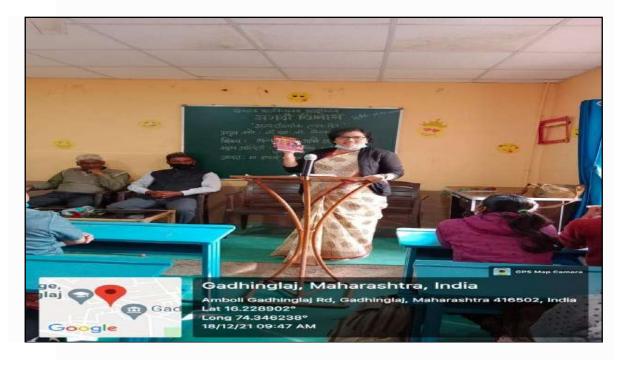

SHIVRAJ COLLEGE OF ARTS, COMMERCE AND D. S. KADAM SCIENCE COLLEGE,

GADHINGLAJ

DIST. KOLHAPUR (MAHARASHTRA) 4165002

**Celebration of World Minority Day** 

### **Activity Report**

:

•

:

:

:

:

- Organizing Department
- Name of Activity
- ChiefGuest
- Subject
- Purpose of Activity
- Responsible Person
- Date
- Venue
- No. of Beneficiaries

Department Of Marathi Aalpsankhyak Din

- Dr. Saroj Bidakar
- Aalpasankhyak aani Aapan
- Fundamental Right Awareness Lecture
- Dr. M. V. Raje
- 18/12/2021 9.30 am
- Room No. 6
- 47