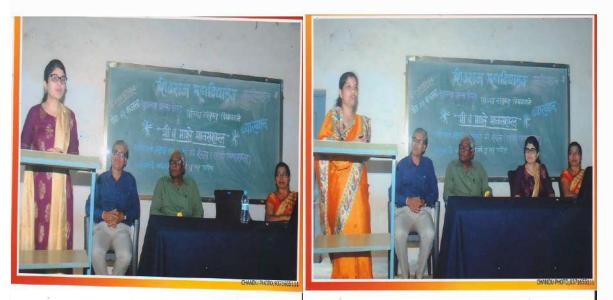

# सावित्रीबाईच्या समाजकार्याचा वसा टिकवा : पाटील

गडहिंग्लज : प्रतिनिधी

सावित्रीबाई पुत्ले यांनी समाजकार्याचा ध्यास घेत शैक्षणिक कार्य केले. त्यामुळे सावित्रीबाई फुले यांच्या समाजकार्याचा वसा विद्याध्यांनी टिकविला पाहिजे. असे प्रतिपादन सुषमा पाटील यांनी केले. येथील शिवराज महाविद्यालयात सुकन्या यूथ फेस्टिव्हल यांच्यावतीने सावित्रीबाई फुले जयंतीनिमित्त आयोजित कार्यक्रमप्रसंगी त्या बोलत होत्या. अध्यक्षस्थानी प्राचार्य डॉ. एस. एम. कदम होते.

बौतादेवी कुराडे यांनी स्वागत केले. मान्यवरांच्या हस्ते खेळामध्ये विशेष प्रावीण्य मिळविलेल्या विद्यार्थिंनी खेळाडूंचा सत्कार करण्यात आला. सुषमा पाटील पुढे म्हणाल्या, विद्यार्थ्यांनी शारीरिक, बौद्धिक, मानसिक या महत्त्वाचा क्षमता अंगिकारल्यास त्यांची चांगली जडणघडण होईल. प्राचार्य डॉ.

गडहिंग्लज : शिवराज महाविद्यालयात बोलताना सुषमा पाटील. सोबत प्राचार्य एस. एम. कदम, बीनादेवी कुराडे यांच्यासह अन्य.

एस. एम. कदम यांनी मनोगत व्यक्त केले. पौर्णिमा कुराडे, वैष्णवी मगदूम, प्रियांका खवरे, सरिता जोगीराम, रांतनू नार्वेकर यांनी मनोगत व्यक्त केले. यावेळी बी. ए. भाग २ च्या विद्यार्थिनीनी सावित्रीबाई फुले यांच्या जीवनपटावर आधारीत ओवी नाट्य सादर केले.

'जबरदस्तीत कसली आली मर्दानगी' या विषयावरील पोस्टरचे उद्घाटन म. करण्यात आले. यावेळी सचिव प्रा. ठॉ. अनिल कुराडे, तानाजी चौगुले, संतोष कुराबेटी, अश्विनी पाटील, गौरी शिंदे, अर्चना साखरे, ब्रद्धा पाटील, स्वाती पाटील, निकिता सोनटकके, रेश्मा सावरतकर यांच्यासह शिक्षक, विद्यार्थी उपस्थित होते. सीमा कांबळे, दर्शनी बेलेकर यांनी सुन्नसंचालन केले. स्नेहलता भादवणकर यांनी आभार मानले.