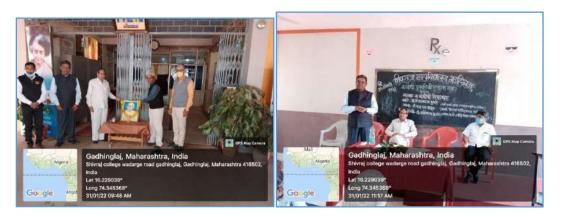

# Lecture on Human Right

:

:

- OrganizerCommittee
- Name of Activity
- ChiefGuest
- Subject
- Purpose of Activity
- Responsible Person
- Date
- Venue
- No. of Beneficiaries

- NCC Department Human Right
- Justice Snehal Nikam and Adv. Shital Salavi
- Womens Right and Human Right
- Awareness Lecture and Rally
- Dr.R.D.Magadum
- 02/12/2021 11.00 am
- Cutural Hall 42