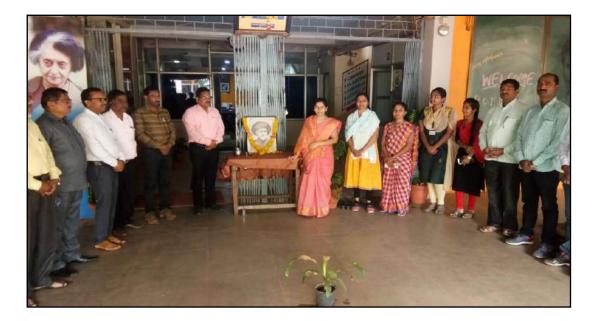

### **Free Communication with student**

:

:

:

:

:

:

:

### **Activity Report**

- Organizer Committee :
- Name of Activity
- Chief Guest
- Subject
- Purpose of Activity
- Responsible Person
- Date and Time
- Venue
- Number of Beneficiaries:

- Sukanya Yuth Festival and Mahila Aanyay Nivaran Samiti Free Communication with girl student
- Sou. Sushama Sabanis
- Science, Education, Health and Carrier
- Awareness Lecture
  - Prof. Binadevi kurade
    - 25/12/2021; Time: 11.00 am
    - Cultural Hall