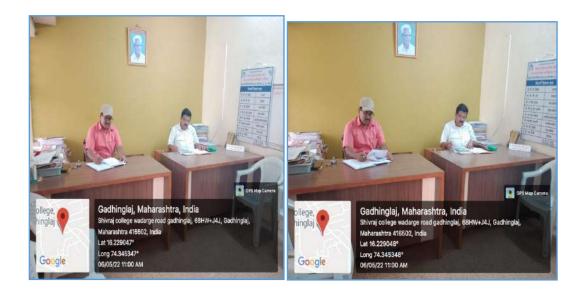

### **Free Communication with student**

:

:

:

:

:

:

:

### **Activity Report**

- Organizer Committee :
- Name of Activity
- Chief Guest
- Subject
- Purpose of Activity
- Responsible Person
- Date and Time
- Venue
- Number of Beneficiaries:

- Sukanya Yuth Festival and Mahila Aanyay Nivaran Samiti Free Communication with girl student
- Sou. Sushama Sabanis
- Science, Education, Health and Carrier
- Awareness Lecture
  - Prof. Binadevi kurade
    - 25/12/2021; Time: 11.00 am
    - Cultural Hall

38