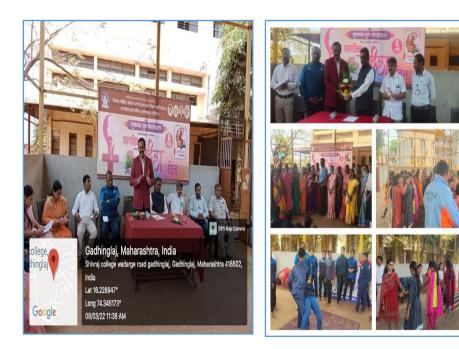

### **Free Communication with student**

:

:

:

:

:

:

:

### **Activity Report**

- Organizer Committee :
- Name of Activity
- Chief Guest
- Subject
- Purpose of Activity
- Responsible Person
- Date and Time
- Venue
- Number of Beneficiaries:

- Sukanya Yuth Festival and Mahila Aanyay Nivaran Samiti Free Communication with girl student
- Sou. Sushama Sabanis
- Science, Education, Health and Carrier
- Awareness Lecture
  - Prof. Binadevi kurade
    - 25/12/2021; Time: 11.00 am
    - Cultural Hall

38