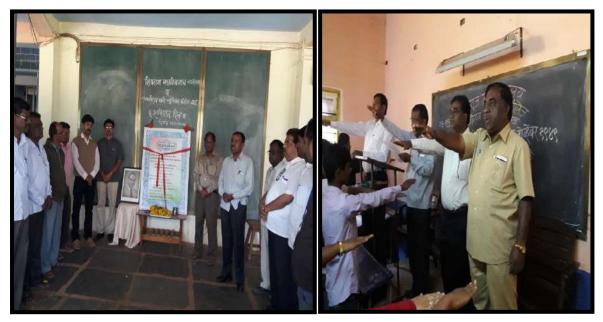

# सबनीस दाम्पत्याने साधला 'शिवराज'मध्ये मुक्त संवाद

### सकाळ वृत्तसेवा

गडर्हिग्ठज, ता. २५-: येथील शिवराज महाविद्यालयातील विद्यार्थ्यांशी ज्येष्ठ साहित्यिक डॉ. श्रीपाल सबनीस आणि सामाजिक कार्यकर्त्या ललिता सबनीस यांनी मुक्त संवाद साधला. शिवराज विद्या संकुलाचे अध्यक्ष प्रा. किसनराव कुराडे अध्यक्षस्थानी होते.

यावेळी विद्यार्थ्यांशी संवाद साधताना डॉ. श्रीपाल सबनीस म्हणाले, ''स्त्री सन्मानाची भूमिका प्रत्यक्ष कृतीमध्ये उतरणे आवश्यक आहे. स्त्रियांनी मनातील न्यूनगंड कमी करावे. वादातून संवाद होणे आवश्यक आहे. वादातून संवाद होणे आवश्यक आहे. वादातून चांगल्या गोष्टीही घडतात. नव्या पिढीने स्वतःचा आदर्श निर्माण करावा. मोबाईलचा अतिरेक टाळणे आवश्यक आहे. जीवन घडविताना भोवतालचे जग समजून घ्यावे.''

सबनीसम्हणाल्या, ''विद्यार्थिनीनी विविध सामाजिक चळवळीत भाग

गडहिंग्लज : शिवराज महाविद्यालयात विद्यार्थ्यांशी मुक्त संवाद साधताना ललिता सबनीस. शेजारी प्रा. बिनादेवी कुराडे, गौरी शिंदे.

घेऊन देशाचे आदर्श नागरिक व्हावे. क्रांतिज्योती सावित्रीबाई फुले, जिजाऊ यांचा आदर्श घ्यावा.'' या वेळी त्यांनी आपण करीत असलेल्या आंतरजातीय विवाह कार्यात एक कार्यकर्ती म्हणून आलेले अनुभव कथन केले.

आजच्या मुलींनी जागरुक राहिले पाहिजे असे सांगून विद्यार्थिनींनी विचारलेल्या प्रश्नांना उत्तरे दिली. या वेळी मराठी विभागप्रमुख डॉ. मनमोहन राजे, प्रा. तानाजी चौगुले यांनी प्रश्न विचारले. डॉ. श्रद्धा पाटील यांनी मनोगत व्यक्त केले. या वेळी डॉ. सबनीस यांचा सत्कार प्रा. कुराडे यांच्या हस्ते झाला. डॉ. मनमोहन राजे यांनी स्वागत केले. प्रा. बिनादेवी कुराडे यांनी प्रास्ताविक केले. आशा पाटील यांनी सूत्रसंचालन केले.

डॉ. श्रद्धा पाटील यांनी आभार मानले. शिवराज इंग्लिश स्कूलच्या मुख्याध्यापिका गौरी शिंदे, श्रीदेवी गाडवी, सुजाता जांगनुरे, प्रियांका जाधव, अनिता घुगरे आदी उपस्थित होते.