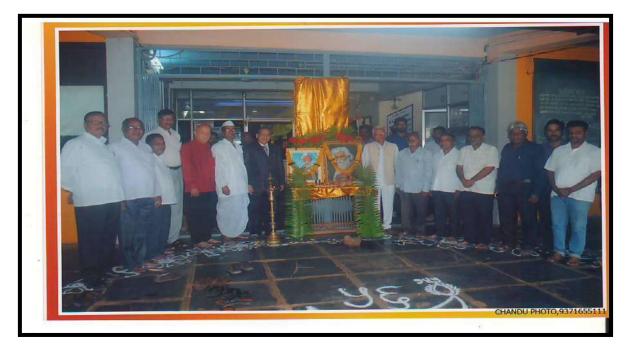

# सबनीस दाम्पत्याने साधला 'शिवराज'मध्ये मुक्त संवाद

### सकाळ वृत्तसेवा

गडर्हिग्ठज, ता. २५-: येथील शिवराज महाविद्यालयातील विद्यार्थ्यांशी ज्येष्ठ साहित्यिक डॉ. श्रीपाल सबनीस आणि सामाजिक कार्यकर्त्या ललिता सबनीस यांनी मुक्त संवाद साधला. शिवराज विद्या संकुलाचे अध्यक्ष प्रा. किसनराव कुराडे अध्यक्षस्थानी होते.

यावेळी विद्यार्थ्यांशी संवाद साधताना डॉ. श्रीपाल सबनीस म्हणाले, ''स्त्री सन्मानाची भूमिका प्रत्यक्ष कृतीमध्ये उतरणे आवश्यक आहे. स्त्रियांनी मनातील न्यूनगंड कमी करावे. वादातून संवाद होणे आवश्यक आहे. वादातून संवाद होणे आवश्यक आहे. वादातून चांगल्या गोष्टीही घडतात. नव्या पिढीने स्वतःचा आदर्श निर्माण करावा. मोबाईलचा अतिरेक टाळणे आवश्यक आहे. जीवन घडविताना भोवतालचे जग समजून घ्यावे.''

सबनीसम्हणाल्या, ''विद्यार्थिनीनी विविध सामाजिक चळवळीत भाग

गडहिंग्लज : शिवराज महाविद्यालयात विद्यार्थ्यांशी मुक्त संवाद साधताना ललिता सबनीस. शेजारी प्रा. बिनादेवी कुराडे, गौरी शिंदे.

घेऊन देशाचे आदर्श नागरिक व्हावे. क्रांतिज्योती सावित्रीबाई फुले, जिजाऊ यांचा आदर्श घ्यावा.'' या वेळी त्यांनी आपण करीत असलेल्या आंतरजातीय विवाह कार्यात एक कार्यकर्ती म्हणून आलेले अनुभव कथन केले.

आजच्या मुलींनी जागरुक राहिले पाहिजे असे सांगून विद्यार्थिनींनी विचारलेल्या प्रश्नांना उत्तरे दिली. या वेळी मराठी विभागप्रमुख डॉ. मनमोहन राजे, प्रा. तानाजी चौगुले यांनी प्रश्न विचारले. डॉ. श्रद्धा पाटील यांनी मनोगत व्यक्त केले. या वेळी डॉ. सबनीस यांचा सत्कार प्रा. कुराडे यांच्या हस्ते झाला. डॉ. मनमोहन राजे यांनी स्वागत केले. प्रा. बिनादेवी कुराडे यांनी प्रास्ताविक केले. आशा पाटील यांनी सूत्रसंचालन केले.

डॉ. श्रद्धा पाटील यांनी आभार मानले. शिवराज इंग्लिश स्कूलच्या मुख्याध्यापिका गौरी शिंदे, श्रीदेवी गाडवी, सुजाता जांगनुरे, प्रियांका जाधव, अनिता घुगरे आदी उपस्थित होते.