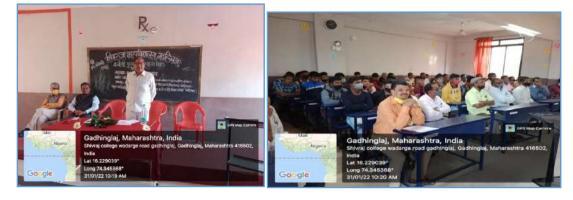

# सबनीस दाम्पत्याने साधला 'शिवराज'मध्ये मुक्त संवाद

### सकाळ वृत्तसेवा

गडर्हिग्ठज, ता. २५-: येथील शिवराज महाविद्यालयातील विद्यार्थ्यांशी ज्येष्ठ साहित्यिक डॉ. श्रीपाल सबनीस आणि सामाजिक कार्यकर्त्या ललिता सबनीस यांनी मुक्त संवाद साधला. शिवराज विद्या संकुलाचे अध्यक्ष प्रा. किसनराव कुराडे अध्यक्षस्थानी होते.

यावेळी विद्यार्थ्यांशी संवाद साधताना डॉ. श्रीपाल सबनीस म्हणाले, ''स्त्री सन्मानाची भूमिका प्रत्यक्ष कृतीमध्ये उतरणे आवश्यक आहे. स्त्रियांनी मनातील न्यूनगंड कमी करावे. वादातून संवाद होणे आवश्यक आहे. वादातून संवाद होणे आवश्यक आहे. वादातून चांगल्या गोष्टीही घडतात. नव्या पिढीने स्वतःचा आदर्श निर्माण करावा. मोबाईलचा अतिरेक टाळणे आवश्यक आहे. जीवन घडविताना भोवतालचे जग समजून घ्यावे.''

सबनीसम्हणाल्या, ''विद्यार्थिनीनी विविध सामाजिक चळवळीत भाग

गडहिंग्लज : शिवराज महाविद्यालयात विद्यार्थ्यांशी मुक्त संवाद साधताना ललिता सबनीस. शेजारी प्रा. बिनादेवी कुराडे, गौरी शिंदे.

घेऊन देशाचे आदर्श नागरिक व्हावे. क्रांतिज्योती सावित्रीबाई फुले, जिजाऊ यांचा आदर्श घ्यावा.'' या वेळी त्यांनी आपण करीत असलेल्या आंतरजातीय विवाह कार्यात एक कार्यकर्ती म्हणून आलेले अनुभव कथन केले.

आजच्या मुलींनी जागरुक राहिले पाहिजे असे सांगून विद्यार्थिनींनी विचारलेल्या प्रश्नांना उत्तरे दिली. या वेळी मराठी विभागप्रमुख डॉ. मनमोहन राजे, प्रा. तानाजी चौगुले यांनी प्रश्न विचारले. डॉ. श्रद्धा पाटील यांनी मनोगत व्यक्त केले. या वेळी डॉ. सबनीस यांचा सत्कार प्रा. कुराडे यांच्या हस्ते झाला. डॉ. मनमोहन राजे यांनी स्वागत केले. प्रा. बिनादेवी कुराडे यांनी प्रास्ताविक केले. आशा पाटील यांनी सूत्रसंचालन केले.

डॉ. श्रद्धा पाटील यांनी आभार मानले. शिवराज इंग्लिश स्कूलच्या मुख्याध्यापिका गौरी शिंदे, श्रीदेवी गाडवी, सुजाता जांगनुरे, प्रियांका जाधव, अनिता घुगरे आदी उपस्थित होते.