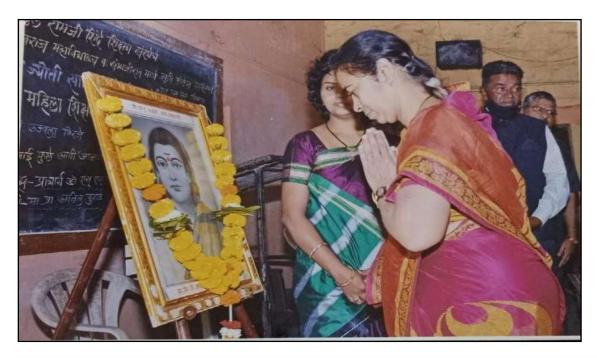

# सावित्रीबाईच्या समाजकार्याचा वसा टिकवा : पाटील

गडहिंग्लज : प्रतिनिधी

सावित्रीबाई पुत्ले यांनी समाजकार्याचा ध्यास घेत शैक्षणिक कार्य केले. त्यामुळे सावित्रीबाई फुले यांच्या समाजकार्याचा वसा विद्याध्यांनी टिकविला पाहिजे. असे प्रतिपादन सुषमा पाटील यांनी केले. येथील शिवराज महाविद्यालयात सुकन्या यूथ फेस्टिव्हल यांच्यावतीने सावित्रीबाई फुले जयंतीनिमित्त आयोजित कार्यक्रमप्रसंगी त्या बोलत होत्या. अध्यक्षस्थानी प्राचार्य डॉ. एस. एम. कदम होते.

बौतादेवी कुराडे यांनी स्वागत केले. मान्यवरांच्या हस्ते खेळामध्ये विशेष प्रावीण्य मिळविलेल्या विद्यार्थिंनी खेळाडूंचा सत्कार करण्यात आला. सुषमा पाटील पुढे म्हणाल्या, विद्यार्थ्यांनी शारीरिक, बौद्धिक, मानसिक या महत्त्वाचा क्षमता अंगिकारल्यास त्यांची चांगली जडणघडण होईल. प्राचार्य डॉ.

गडहिंग्लज : शिवराज महाविद्यालयात बोलताना सुषमा पाटील. सोबत प्राचार्य एस. एम. कदम, बीनादेवी कुराडे यांच्यासह अन्य.

एस. एम. कदम यांनी मनोगत व्यक्त केले. पौर्णिमा कुराडे, वैष्णवी मगदूम, प्रियांका खवरे, सरिता जोगीराम, रांतनू नार्वेकर यांनी मनोगत व्यक्त केले. यावेळी बी. ए. भाग २ च्या विद्यार्थिनीनी सावित्रीबाई फुले यांच्या जीवनपटावर आधारीत ओवी नाट्य सादर केले.