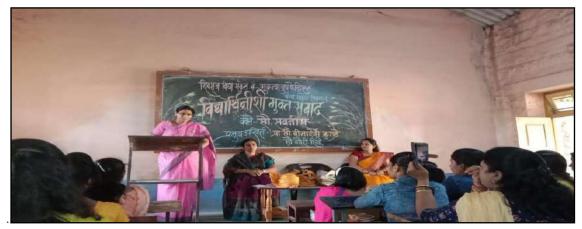

# सबनीस दाम्पत्याने साधला 'शिवराज'मध्ये मुक्त संवाद

### सकाळ वृत्तसेवा

गडर्हिग्ठज, ता. २५-: येथील शिवराज महाविद्यालयातील विद्यार्थ्यांशी ज्येष्ठ साहित्यिक डॉ. श्रीपाल सबनीस आणि सामाजिक कार्यकर्त्या ललिता सबनीस यांनी मुक्त संवाद साधला. शिवराज विद्या संकुलाचे अध्यक्ष प्रा. किसनराव कुराडे अध्यक्षस्थानी होते.

यावेळी विद्यार्थ्यांशी संवाद साधताना डॉ. श्रीपाल सबनीस म्हणाले, ''स्त्री सन्मानाची भूमिका प्रत्यक्ष कृतीमध्ये उतरणे आवश्यक आहे. स्त्रियांनी मनातील न्यूनगंड कमी करावे. वादातून संवाद होणे आवश्यक आहे. वादातून संवाद होणे आवश्यक आहे. वादातून चांगल्या गोष्टीही घडतात. नव्या पिढीने स्वतःचा आदर्श निर्माण करावा. मोबाईलचा अतिरेक टाळणे आवश्यक आहे. जीवन घडविताना भोवतालचे जग समजून घ्यावे.''

सबनीसम्हणाल्या, ''विद्यार्थिनीनी विविध सामाजिक चळवळीत भाग

गडहिंग्लज : शिवराज महाविद्यालयात विद्यार्थ्यांशी मुक्त संवाद साधताना ललिता सबनीस. शेजारी प्रा. बिनादेवी कुराडे, गौरी शिंदे.

घेऊन देशाचे आदर्श नागरिक व्हावे. क्रांतिज्योती सावित्रीबाई फुले, जिजाऊ यांचा आदर्श घ्यावा.'' या वेळी त्यांनी आपण करीत असलेल्या आंतरजातीय विवाह कार्यात एक कार्यकर्ती म्हणून आलेले अनुभव कथन केले.

आजच्या मुलींनी जागरुक राहिले पाहिजे असे सांगून विद्यार्थिनींनी विचारलेल्या प्रश्नांना उत्तरे दिली. या वेळी मराठी विभागप्रमुख डॉ. मनमोहन राजे, प्रा. तानाजी चौगुले यांनी प्रश्न विचारले. डॉ. श्रद्धा पाटील यांनी मनोगत व्यक्त केले. या वेळी डॉ. सबनीस यांचा सत्कार प्रा. कुराडे यांच्या हस्ते झाला. डॉ. मनमोहन राजे यांनी स्वागत केले. प्रा. बिनादेवी कुराडे यांनी प्रास्ताविक केले. आशा पाटील यांनी सूत्रसंचालन केले.

डॉ. श्रद्धा पाटील यांनी आभार मानले. शिवराज इंग्लिश स्कूलच्या मुख्याध्यापिका गौरी शिंदे, श्रीदेवी गाडवी, सुजाता जांगनुरे, प्रियांका जाधव, अनिता घुगरे आदी उपस्थित होते.