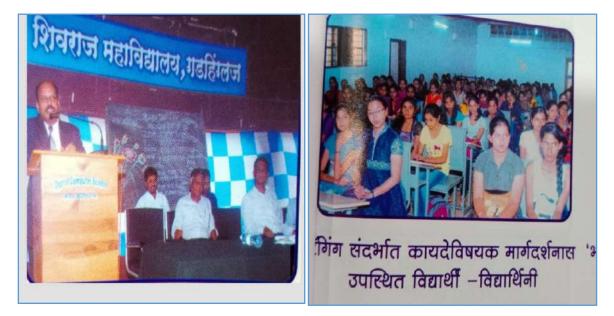

# सबनीस दाम्पत्याने साधला 'शिवराज'मध्ये मुक्त संवाद

### सकाळ वृत्तसेवा

गडर्हिग्ठज, ता. २५-: येथील शिवराज महाविद्यालयातील विद्यार्थ्यांशी ज्येष्ठ साहित्यिक डॉ. श्रीपाल सबनीस आणि सामाजिक कार्यकर्त्या ललिता सबनीस यांनी मुक्त संवाद साधला. शिवराज विद्या संकुलाचे अध्यक्ष प्रा. किसनराव कुराडे अध्यक्षस्थानी होते.

यावेळी विद्यार्थ्यांशी संवाद साधताना डॉ. श्रीपाल सबनीस म्हणाले, ''स्त्री सन्मानाची भूमिका प्रत्यक्ष कृतीमध्ये उतरणे आवश्यक आहे. स्त्रियांनी मनातील न्यूनगंड कमी करावे. वादातून संवाद होणे आवश्यक आहे. वादातून संवाद होणे आवश्यक आहे. वादातून चांगल्या गोष्टीही घडतात. नव्या पिढीने स्वतःचा आदर्श निर्माण करावा. मोबाईलचा अतिरेक टाळणे आवश्यक आहे. जीवन घडविताना भोवतालचे जग समजून घ्यावे.''

सबनीसम्हणाल्या, ''विद्यार्थिनीनी विविध सामाजिक चळवळीत भाग

गडहिंग्लज : शिवराज महाविद्यालयात विद्यार्थ्यांशी मुक्त संवाद साधताना ललिता सबनीस. शेजारी प्रा. बिनादेवी कुराडे, गौरी शिंदे.

घेऊन देशाचे आदर्श नागरिक व्हावे. क्रांतिज्योती सावित्रीबाई फुले, जिजाऊ यांचा आदर्श घ्यावा.'' या वेळी त्यांनी आपण करीत असलेल्या आंतरजातीय विवाह कार्यात एक कार्यकर्ती म्हणून आलेले अनुभव कथन केले.

आजच्या मुलींनी जागरुक राहिले पाहिजे असे सांगून विद्यार्थिनींनी विचारलेल्या प्रश्नांना उत्तरे दिली. या वेळी मराठी विभागप्रमुख डॉ. मनमोहन राजे, प्रा. तानाजी चौगुले यांनी प्रश्न विचारले. डॉ. श्रद्धा पाटील यांनी मनोगत व्यक्त केले. या वेळी डॉ. सबनीस यांचा सत्कार प्रा. कुराडे यांच्या हस्ते झाला. डॉ. मनमोहन राजे यांनी स्वागत केले. प्रा. बिनादेवी कुराडे यांनी प्रास्ताविक केले. आशा पाटील यांनी सूत्रसंचालन केले.

डॉ. श्रद्धा पाटील यांनी आभार मानले. शिवराज इंग्लिश स्कूलच्या मुख्याध्यापिका गौरी शिंदे, श्रीदेवी गाडवी, सुजाता जांगनुरे, प्रियांका जाधव, अनिता घुगरे आदी उपस्थित होते.