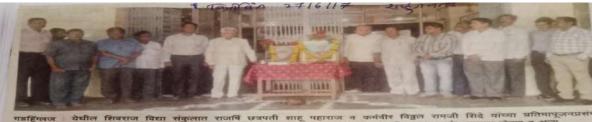

# सबनीस दाम्पत्याने साधला 'शिवराज'मध्ये मुक्त संवाद

### सकाळ वृत्तसेवा

गडर्हिग्ठज, ता. २५-: येथील शिवराज महाविद्यालयातील विद्यार्थ्यांशी ज्येष्ठ साहित्यिक डॉ. श्रीपाल सबनीस आणि सामाजिक कार्यकर्त्या ललिता सबनीस यांनी मुक्त संवाद साधला. शिवराज विद्या संकुलाचे अध्यक्ष प्रा. किसनराव कुराडे अध्यक्षस्थानी होते.

यावेळी विद्यार्थ्यांशी संवाद साधताना डॉ. श्रीपाल सबनीस म्हणाले, ''स्त्री सन्मानाची भूमिका प्रत्यक्ष कृतीमध्ये उतरणे आवश्यक आहे. स्त्रियांनी मनातील न्यूनगंड कमी करावे. वादातून संवाद होणे आवश्यक आहे. वादातून संवाद होणे आवश्यक आहे. वादातून चांगल्या गोष्टीही घडतात. नव्या पिढीने स्वतःचा आदर्श निर्माण करावा. मोबाईलचा अतिरेक टाळणे आवश्यक आहे. जीवन घडविताना भोवतालचे जग समजून घ्यावे.''

सबनीसम्हणाल्या, ''विद्यार्थिनीनी विविध सामाजिक चळवळीत भाग

गडहिंग्लज : शिवराज महाविद्यालयात विद्यार्थ्यांशी मुक्त संवाद साधताना ललिता सबनीस. शेजारी प्रा. बिनादेवी कुराडे, गौरी शिंदे.

घेऊन देशाचे आदर्श नागरिक व्हावे. क्रांतिज्योती सावित्रीबाई फुले, जिजाऊ यांचा आदर्श घ्यावा.'' या वेळी त्यांनी आपण करीत असलेल्या आंतरजातीय विवाह कार्यात एक कार्यकर्ती म्हणून आलेले अनुभव कथन केले.

आजच्या मुलींनी जागरुक राहिले पाहिजे असे सांगून विद्यार्थिनींनी विचारलेल्या प्रश्नांना उत्तरे दिली. या वेळी मराठी विभागप्रमुख डॉ. मनमोहन राजे, प्रा. तानाजी चौगुले यांनी प्रश्न विचारले. डॉ. श्रद्धा पाटील यांनी मनोगत व्यक्त केले. या वेळी डॉ. सबनीस यांचा सत्कार प्रा. कुराडे यांच्या हस्ते झाला. डॉ. मनमोहन राजे यांनी स्वागत केले. प्रा. बिनादेवी कुराडे यांनी प्रास्ताविक केले. आशा पाटील यांनी सूत्रसंचालन केले.

डॉ. श्रद्धा पाटील यांनी आभार मानले. शिवराज इंग्लिश स्कूलच्या मुख्याध्यापिका गौरी शिंदे, श्रीदेवी गाडवी, सुजाता जांगनुरे, प्रियांका जाधव, अनिता घुगरे आदी उपस्थित होते.