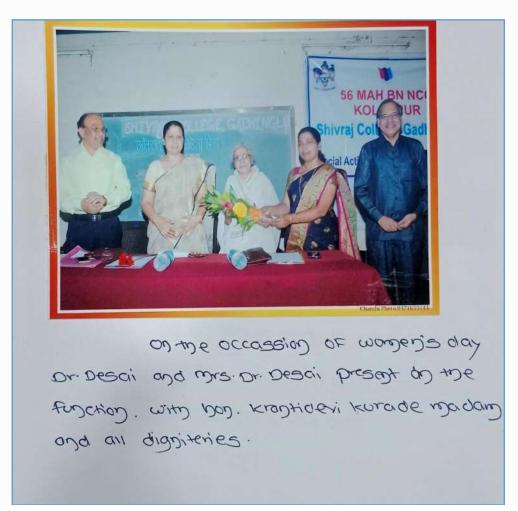

# सावित्रीबाईच्या समाजकार्याचा वसा टिकवा : पाटील

गडहिंग्लज : प्रतिनिधी

सावित्रीबाई पुत्ले यांनी समाजकार्याचा ध्यास घेत शैक्षणिक कार्य केले. त्यामुळे सावित्रीबाई फुले यांच्या समाजकार्याचा वसा विद्याध्यांनी टिकविला पाहिजे. असे प्रतिपादन सुषमा पाटील यांनी केले. येथील शिवराज महाविद्यालयात सुकन्या यूथ फेस्टिव्हल यांच्यावतीने सावित्रीबाई फुले जयंतीनिमित्त आयोजित कार्यक्रमप्रसंगी त्या बोलत होत्या. अध्यक्षस्थानी प्राचार्य डॉ. एस. एम. कदम होते.

बौतादेवी कुराडे यांनी स्वागत केले. मान्यवरांच्या हस्ते खेळामध्ये विशेष प्रावीण्य मिळविलेल्या विद्यार्थिंनी खेळाडूंचा सत्कार करण्यात आला. सुषमा पाटील पुढे म्हणाल्या, विद्यार्थ्यांनी शारीरिक, बौद्धिक, मानसिक या महत्त्वाचा क्षमता अंगिकारल्यास त्यांची चांगली जडणघडण होईल. प्राचार्य डॉ.

गडहिंग्लज : शिवराज महाविद्यालयात बोलताना सुषमा पाटील. सोबत प्राचार्य एस. एम. कदम, बीनादेवी कुराडे यांच्यासह अन्य.

एस. एम. कदम यांनी मनोगत व्यक्त केले. पौर्णिमा कुराडे, वैष्णवी मगदूम, प्रियांका खवरे, सरिता जोगीराम, रांतनू नार्वेकर यांनी मनोगत व्यक्त केले. यावेळी बी. ए. भाग २ च्या विद्यार्थिनीनी सावित्रीबाई फुले यांच्या जीवनपटावर आधारीत ओवी नाट्य सादर केले.

'जबरदस्तीत कसली आली मर्दानगी' या विषयावरील पोस्टरचे उद्घाटन म. करण्यात आले. यावेळी सचिव प्रा. ठॉ. अनिल कुराडे, तानाजी चौगुले, संतोष कुराबेटी, अश्विनी पाटील, गौरी शिंदे, अर्चना साखरे, ब्रद्धा पाटील, स्वाती पाटील, निकिता सोनटकके, रेश्मा सावरतकर यांच्यासह शिक्षक, विद्यार्थी उपस्थित होते. सीमा कांबळे, दर्शनी बेलेकर यांनी सुन्नसंचालन केले. स्नेहलता भादवणकर यांनी आभार मानले.