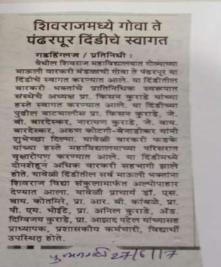

# सावित्रीबाईच्या समाजकार्याचा वसा टिकवा : पाटील

गडहिंग्लज : प्रतिनिधी

सावित्रीबाई पुत्ले यांनी समाजकार्याचा ध्यास घेत शैक्षणिक कार्य केले. त्यामुळे सावित्रीबाई फुले यांच्या समाजकार्याचा वसा विद्याध्यांनी टिकविला पाहिजे. असे प्रतिपादन सुषमा पाटील यांनी केले. येथील शिवराज महाविद्यालयात सुकन्या यूथ फेस्टिव्हल यांच्यावतीने सावित्रीबाई फुले जयंतीनिमित्त आयोजित कार्यक्रमप्रसंगी त्या बोलत होत्या. अध्यक्षस्थानी प्राचार्य डॉ. एस. एम. कदम होते.

बौतादेवी कुराडे यांनी स्वागत केले. मान्यवरांच्या हस्ते खेळामध्ये विशेष प्रावीण्य मिळविलेल्या विद्यार्थिंनी खेळाडूंचा सत्कार करण्यात आला. सुषमा पाटील पुढे म्हणाल्या, विद्यार्थ्यांनी शारीरिक, बौद्धिक, मानसिक या महत्त्वाचा क्षमता अंगिकारल्यास त्यांची चांगली जडणघडण होईल. प्राचार्य डॉ.

गडहिंग्लज : शिवराज महाविद्यालयात बोलताना सुषमा पाटील. सोबत प्राचार्य एस. एम. कदम, बीनादेवी कुराडे यांच्यासह अन्य.

एस. एम. कदम यांनी मनोगत व्यक्त केले. पौर्णिमा कुराडे, वैष्णवी मगदूम, प्रियांका खवरे, सरिता जोगीराम, रांतनू नार्वेकर यांनी मनोगत व्यक्त केले. यावेळी बी. ए. भाग २ च्या विद्यार्थिनीनी सावित्रीबाई फुले यांच्या जीवनपटावर आधारीत ओवी नाट्य सादर केले.

'जबरदस्तीत कसली आली मर्दानगी' या विषयावरील पोस्टरचे उद्घाटन म. करण्यात आले. यावेळी सचिव प्रा. ठॉ. अनिल कुराडे, तानाजी चौगुले, संतोष कुराबेटी, अश्विनी पाटील, गौरी शिंदे, अर्चना साखरे, ब्रद्धा पाटील, स्वाती पाटील, निकिता सोनटकके, रेश्मा सावरतकर यांच्यासह शिक्षक, विद्यार्थी उपस्थित होते. सीमा कांबळे, दर्शनी बेलेकर यांनी सुन्नसंचालन केले. स्नेहलता भादवणकर यांनी आभार मानले.