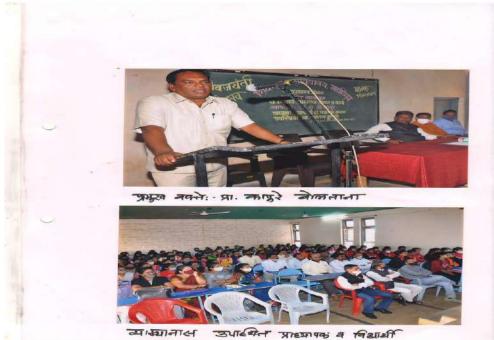

# सबनीस दाम्पत्याने साधला 'शिवराज'मध्ये मुक्त संवाद

### सकाळ वृत्तसेवा

गडर्हिग्ठज, ता. २५-: येथील शिवराज महाविद्यालयातील विद्यार्थ्यांशी ज्येष्ठ साहित्यिक डॉ. श्रीपाल सबनीस आणि सामाजिक कार्यकर्त्या ललिता सबनीस यांनी मुक्त संवाद साधला. शिवराज विद्या संकुलाचे अध्यक्ष प्रा. किसनराव कुराडे अध्यक्षस्थानी होते.

यावेळी विद्यार्थ्यांशी संवाद साधताना डॉ. श्रीपाल सबनीस म्हणाले, ''स्त्री सन्मानाची भूमिका प्रत्यक्ष कृतीमध्ये उतरणे आवश्यक आहे. स्त्रियांनी मनातील न्यूनगंड कमी करावे. वादातून संवाद होणे आवश्यक आहे. वादातून संवाद होणे आवश्यक आहे. वादातून चांगल्या गोष्टीही घडतात. नव्या पिढीने स्वतःचा आदर्श निर्माण करावा. मोबाईलचा अतिरेक टाळणे आवश्यक आहे. जीवन घडविताना भोवतालचे जग समजून घ्यावे.''

सबनीसम्हणाल्या, ''विद्यार्थिनीनी विविध सामाजिक चळवळीत भाग

गडहिंग्लज : शिवराज महाविद्यालयात विद्यार्थ्यांशी मुक्त संवाद साधताना ललिता सबनीस. शेजारी प्रा. बिनादेवी कुराडे, गौरी शिंदे.

घेऊन देशाचे आदर्श नागरिक व्हावे. क्रांतिज्योती सावित्रीबाई फुले, जिजाऊ यांचा आदर्श घ्यावा.'' या वेळी त्यांनी आपण करीत असलेल्या आंतरजातीय विवाह कार्यात एक कार्यकर्ती म्हणून आलेले अनुभव कथन केले.

आजच्या मुलींनी जागरुक राहिले पाहिजे असे सांगून विद्यार्थिनींनी विचारलेल्या प्रश्नांना उत्तरे दिली. या वेळी मराठी विभागप्रमुख डॉ. मनमोहन राजे, प्रा. तानाजी चौगुले यांनी प्रश्न विचारले. डॉ. श्रद्धा पाटील यांनी मनोगत व्यक्त केले. या वेळी डॉ. सबनीस यांचा सत्कार प्रा. कुराडे यांच्या हस्ते झाला. डॉ. मनमोहन राजे यांनी स्वागत केले. प्रा. बिनादेवी कुराडे यांनी प्रास्ताविक केले. आशा पाटील यांनी सूत्रसंचालन केले.

डॉ. श्रद्धा पाटील यांनी आभार मानले. शिवराज इंग्लिश स्कूलच्या मुख्याध्यापिका गौरी शिंदे, श्रीदेवी गाडवी, सुजाता जांगनुरे, प्रियांका जाधव, अनिता घुगरे आदी उपस्थित होते.