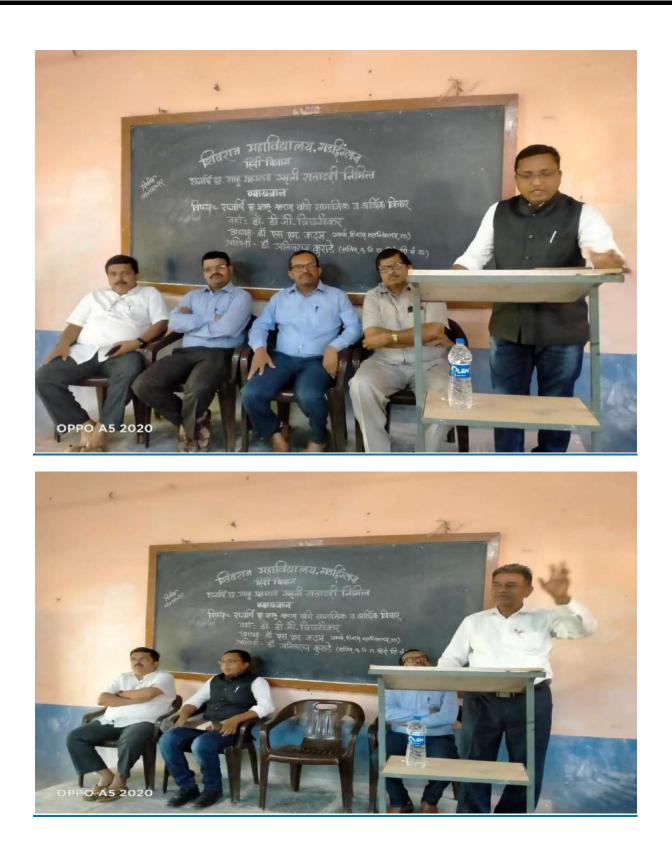

# सबनीस दाम्पत्याने साधला 'शिवराज'मध्ये मुक्त संवाद

### सकाळ वृत्तसेवा

गडर्हिग्ठज, ता. २५-: येथील शिवराज महाविद्यालयातील विद्यार्थ्यांशी ज्येष्ठ साहित्यिक डॉ. श्रीपाल सबनीस आणि सामाजिक कार्यकर्त्या ललिता सबनीस यांनी मुक्त संवाद साधला. शिवराज विद्या संकुलाचे अध्यक्ष प्रा. किसनराव कुराडे अध्यक्षस्थानी होते.

यावेळी विद्यार्थ्यांशी संवाद साधताना डॉ. श्रीपाल सबनीस म्हणाले, ''स्त्री सन्मानाची भूमिका प्रत्यक्ष कृतीमध्ये उतरणे आवश्यक आहे. स्त्रियांनी मनातील न्यूनगंड कमी करावे. वादातून संवाद होणे आवश्यक आहे. वादातून संवाद होणे आवश्यक आहे. वादातून चांगल्या गोष्टीही घडतात. नव्या पिढीने स्वतःचा आदर्श निर्माण करावा. मोबाईलचा अतिरेक टाळणे आवश्यक आहे. जीवन घडविताना भोवतालचे जग समजून घ्यावे.''

सबनीसम्हणाल्या, ''विद्यार्थिनीनी विविध सामाजिक चळवळीत भाग

गडहिंग्लज : शिवराज महाविद्यालयात विद्यार्थ्यांशी मुक्त संवाद साधताना ललिता सबनीस. शेजारी प्रा. बिनादेवी कुराडे, गौरी शिंदे.

घेऊन देशाचे आदर्श नागरिक व्हावे. क्रांतिज्योती सावित्रीबाई फुले, जिजाऊ यांचा आदर्श घ्यावा.'' या वेळी त्यांनी आपण करीत असलेल्या आंतरजातीय विवाह कार्यात एक कार्यकर्ती म्हणून आलेले अनुभव कथन केले.

आजच्या मुलींनी जागरुक राहिले पाहिजे असे सांगून विद्यार्थिनींनी विचारलेल्या प्रश्नांना उत्तरे दिली. या वेळी मराठी विभागप्रमुख डॉ. मनमोहन राजे, प्रा. तानाजी चौगुले यांनी प्रश्न विचारले. डॉ. श्रद्धा पाटील यांनी मनोगत व्यक्त केले. या वेळी डॉ. सबनीस यांचा सत्कार प्रा. कुराडे यांच्या हस्ते झाला. डॉ. मनमोहन राजे यांनी स्वागत केले. प्रा. बिनादेवी कुराडे यांनी प्रास्ताविक केले. आशा पाटील यांनी सूत्रसंचालन केले.

डॉ. श्रद्धा पाटील यांनी आभार मानले. शिवराज इंग्लिश स्कूलच्या मुख्याध्यापिका गौरी शिंदे, श्रीदेवी गाडवी, सुजाता जांगनुरे, प्रियांका जाधव, अनिता घुगरे आदी उपस्थित होते.