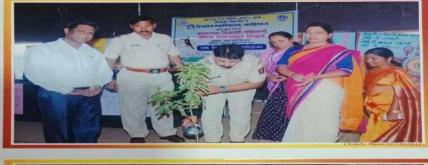

# सावित्रीबाईच्या समाजकार्याचा वसा टिकवा : पाटील

गडहिंग्लज : प्रतिनिधी

सावित्रीबाई पुत्ले यांनी समाजकार्याचा ध्यास घेत शैक्षणिक कार्य केले. त्यामुळे सावित्रीबाई फुले यांच्या समाजकार्याचा वसा विद्याध्यांनी टिकविला पाहिजे. असे प्रतिपादन सुषमा पाटील यांनी केले. येथील शिवराज महाविद्यालयात सुकन्या यूथ फेस्टिव्हल यांच्यावतीने सावित्रीबाई फुले जयंतीनिमित्त आयोजित कार्यक्रमप्रसंगी त्या बोलत होत्या. अध्यक्षस्थानी प्राचार्य डॉ. एस. एम. कदम होते.

बौतादेवी कुराडे यांनी स्वागत केले. मान्यवरांच्या हस्ते खेळामध्ये विशेष प्रावीण्य मिळविलेल्या विद्यार्थिंनी खेळाडूंचा सत्कार करण्यात आला. सुषमा पाटील पुढे म्हणाल्या, विद्यार्थ्यांनी शारीरिक, बौद्धिक, मानसिक या महत्त्वाचा क्षमता अंगिकारल्यास त्यांची चांगली जडणघडण होईल. प्राचार्य डॉ.

गडहिंग्लज : शिवराज महाविद्यालयात बोलताना सुषमा पाटील. सोबत प्राचार्य एस. एम. कदम, बीनादेवी कुराडे यांच्यासह अन्य.

एस. एम. कदम यांनी मनोगत व्यक्त केले. पौर्णिमा कुराडे, वैष्णवी मगदूम, प्रियांका खवरे, सरिता जोगीराम, रांतनू नार्वेकर यांनी मनोगत व्यक्त केले. यावेळी बी. ए. भाग २ च्या विद्यार्थिनीनी सावित्रीबाई फुले यांच्या जीवनपटावर आधारीत ओवी नाट्य सादर केले.

'जबरदस्तीत कसली आली मर्दानगी' या विषयावरील पोस्टरचे उद्घाटन म. करण्यात आले. यावेळी सचिव प्रा. ठॉ. अनिल कुराडे, तानाजी चौगुले, संतोष कुराबेटी, अश्विनी पाटील, गौरी शिंदे, अर्चना साखरे, ब्रद्धा पाटील, स्वाती पाटील, निकिता सोनटकके, रेश्मा सावरतकर यांच्यासह शिक्षक, विद्यार्थी उपस्थित होते. सीमा कांबळे, दर्शनी बेलेकर यांनी सुन्नसंचालन केले. स्नेहलता भादवणकर यांनी आभार मानले.