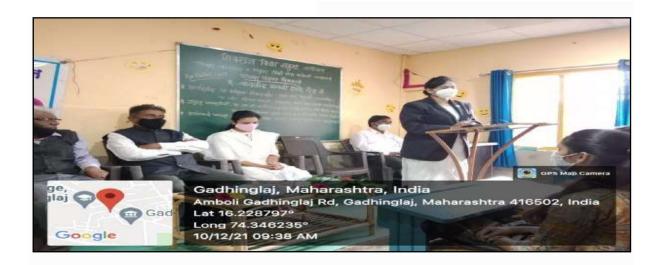

### DIST. KOLHAPUR (MAHARASHTRA) 4165002

**Celebration of World Human Right Day** 

### Activity Report

:

٠

•

- OrganizingCommittee
- Name of Activity
- ChiefGuest
- Subject
- Purpose of Activity
- Responsible Person
- Date
- Venue
- No. of Beneficiaries

- Department of Political Science
- World Human Day
- Justice Snehal Nikam and Adv. Shital Salavi
- Human Right
  - Rights Awareness Lecture
  - Dr.N.R.Kolhapure
  - 10/12/2021 9.00 am
- Room No. 5
- 80

गडहिंग्लज : शिवराज महाविद्यालयात मार्गदर्शन करताना न्यायाधीश स्नेहल निकम. यावेळी उपस्थित अन्य मान्यवर.

गडहिंग्लज : जिल्हा न्यायालय, तालुका विधी सेवा समिती आणि शिवराज महाविद्यालय यांच्या वतीने शिवराज महाविद्यालयात मानवी हक्क दिन संपन्न झाला. प्रा. विक्रम शिंदे यांनी स्वागत केले. यावेळी सह. दिवानी न्यायाधीश स्नेहल निकम यांनी मार्गदर्शन केले. मानवी हक्क आयोग न्यायालय, विविध सरकारेत्तर संस्था, वकील संघटना,

विधी सेवा समिती, शिक्षण संस्था यांनी मानवी हक्कांचे संरक्षण करण्याचे कर्तव्य असल्याचे सांगितले. यावेळी ॲड. शितल साळवी, ॲड. दिग्विजय कुराडे, प्राचार्य डॉ. एस. एम. कदम यांनी मार्गदर्शन केले. विधी साक्षरता अभियानास सहकार्य केल्याबद्दल संस्था सचिव डॉ. अनिल कुराडे, प्राचार्य कदम यांना प्रमाणपत्र देवून गौरविण्यात आले. डॉ. एन. आर. कोल्हापूरे यांनी आभार मानले. डॉ. ए. जी. हारदारे, डॉ. श्रथ्दा पाटील, ग्रंथपाल संदीप कुराडे यांच्यासह अन्य उपस्थित होते.