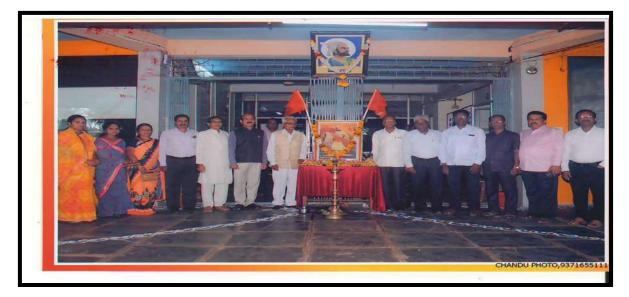

# सबनीस दाम्पत्याने साधला 'शिवराज'मध्ये मुक्त संवाद

### सकाळ वृत्तसेवा

गडर्हिग्ठज, ता. २५-: येथील शिवराज महाविद्यालयातील विद्यार्थ्यांशी ज्येष्ठ साहित्यिक डॉ. श्रीपाल सबनीस आणि सामाजिक कार्यकर्त्या ललिता सबनीस यांनी मुक्त संवाद साधला. शिवराज विद्या संकुलाचे अध्यक्ष प्रा. किसनराव कुराडे अध्यक्षस्थानी होते.

यावेळी विद्यार्थ्यांशी संवाद साधताना डॉ. श्रीपाल सबनीस म्हणाले, ''स्त्री सन्मानाची भूमिका प्रत्यक्ष कृतीमध्ये उतरणे आवश्यक आहे. स्त्रियांनी मनातील न्यूनगंड कमी करावे. वादातून संवाद होणे आवश्यक आहे. वादातून संवाद होणे आवश्यक आहे. वादातून चांगल्या गोष्टीही घडतात. नव्या पिढीने स्वतःचा आदर्श निर्माण करावा. मोबाईलचा अतिरेक टाळणे आवश्यक आहे. जीवन घडविताना भोवतालचे जग समजून घ्यावे.''

सबनीसम्हणाल्या, ''विद्यार्थिनीनी विविध सामाजिक चळवळीत भाग

गडहिंग्लज : शिवराज महाविद्यालयात विद्यार्थ्यांशी मुक्त संवाद साधताना ललिता सबनीस. शेजारी प्रा. बिनादेवी कुराडे, गौरी शिंदे.

घेऊन देशाचे आदर्श नागरिक व्हावे. क्रांतिज्योती सावित्रीबाई फुले, जिजाऊ यांचा आदर्श घ्यावा.'' या वेळी त्यांनी आपण करीत असलेल्या आंतरजातीय विवाह कार्यात एक कार्यकर्ती म्हणून आलेले अनुभव कथन केले.

आजच्या मुलींनी जागरुक राहिले पाहिजे असे सांगून विद्यार्थिनींनी विचारलेल्या प्रश्नांना उत्तरे दिली. या वेळी मराठी विभागप्रमुख डॉ. मनमोहन राजे, प्रा. तानाजी चौगुले यांनी प्रश्न विचारले. डॉ. श्रद्धा पाटील यांनी मनोगत व्यक्त केले. या वेळी डॉ. सबनीस यांचा सत्कार प्रा. कुराडे यांच्या हस्ते झाला. डॉ. मनमोहन राजे यांनी स्वागत केले. प्रा. बिनादेवी कुराडे यांनी प्रास्ताविक केले. आशा पाटील यांनी सूत्रसंचालन केले.

डॉ. श्रद्धा पाटील यांनी आभार मानले. शिवराज इंग्लिश स्कूलच्या मुख्याध्यापिका गौरी शिंदे, श्रीदेवी गाडवी, सुजाता जांगनुरे, प्रियांका जाधव, अनिता घुगरे आदी उपस्थित होते.