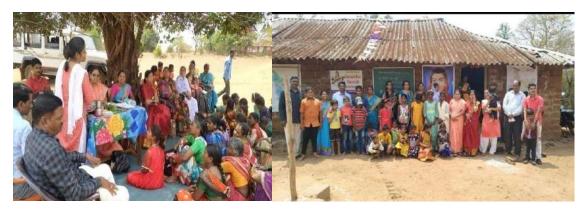

# सबनीस दाम्पत्याने साधला 'शिवराज'मध्ये मुक्त संवाद

### सकाळ वृत्तसेवा

गडर्हिग्ठज, ता. २५-: येथील शिवराज महाविद्यालयातील विद्यार्थ्यांशी ज्येष्ठ साहित्यिक डॉ. श्रीपाल सबनीस आणि सामाजिक कार्यकर्त्या ललिता सबनीस यांनी मुक्त संवाद साधला. शिवराज विद्या संकुलाचे अध्यक्ष प्रा. किसनराव कुराडे अध्यक्षस्थानी होते.

यावेळी विद्यार्थ्यांशी संवाद साधताना डॉ. श्रीपाल सबनीस म्हणाले, ''स्त्री सन्मानाची भूमिका प्रत्यक्ष कृतीमध्ये उतरणे आवश्यक आहे. स्त्रियांनी मनातील न्यूनगंड कमी करावे. वादातून संवाद होणे आवश्यक आहे. वादातून संवाद होणे आवश्यक आहे. वादातून चांगल्या गोष्टीही घडतात. नव्या पिढीने स्वतःचा आदर्श निर्माण करावा. मोबाईलचा अतिरेक टाळणे आवश्यक आहे. जीवन घडविताना भोवतालचे जग समजून घ्यावे.''

सबनीसम्हणाल्या, ''विद्यार्थिनीनी विविध सामाजिक चळवळीत भाग

गडहिंग्लज : शिवराज महाविद्यालयात विद्यार्थ्यांशी मुक्त संवाद साधताना ललिता सबनीस. शेजारी प्रा. बिनादेवी कुराडे, गौरी शिंदे.

घेऊन देशाचे आदर्श नागरिक व्हावे. क्रांतिज्योती सावित्रीबाई फुले, जिजाऊ यांचा आदर्श घ्यावा.'' या वेळी त्यांनी आपण करीत असलेल्या आंतरजातीय विवाह कार्यात एक कार्यकर्ती म्हणून आलेले अनुभव कथन केले.

आजच्या मुलींनी जागरुक राहिले पाहिजे असे सांगून विद्यार्थिनींनी विचारलेल्या प्रश्नांना उत्तरे दिली. या वेळी मराठी विभागप्रमुख डॉ. मनमोहन राजे, प्रा. तानाजी चौगुले यांनी प्रश्न विचारले. डॉ. श्रद्धा पाटील यांनी मनोगत व्यक्त केले. या वेळी डॉ. सबनीस यांचा सत्कार प्रा. कुराडे यांच्या हस्ते झाला. डॉ. मनमोहन राजे यांनी स्वागत केले. प्रा. बिनादेवी कुराडे यांनी प्रास्ताविक केले. आशा पाटील यांनी सूत्रसंचालन केले.

डॉ. श्रद्धा पाटील यांनी आभार मानले. शिवराज इंग्लिश स्कूलच्या मुख्याध्यापिका गौरी शिंदे, श्रीदेवी गाडवी, सुजाता जांगनुरे, प्रियांका जाधव, अनिता घुगरे आदी उपस्थित होते.