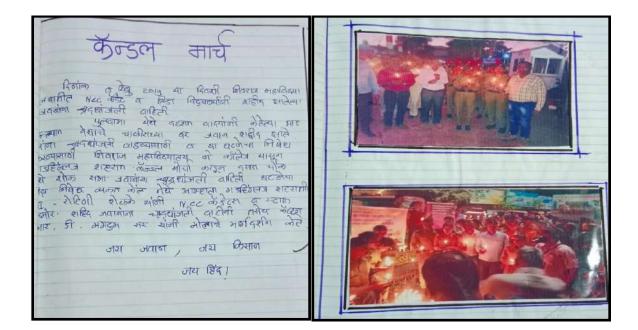

### **Free Communication with student**

:

:

:

:

:

:

:

### **Activity Report**

- Organizer Committee :
- Name of Activity
- Chief Guest
- Subject
- Purpose of Activity
- Responsible Person
- Date and Time
- Venue
- Number of Beneficiaries:

- Sukanya Yuth Festival and Mahila Aanyay Nivaran Samiti Free Communication with girl student
- Sou. Sushama Sabanis
- Science, Education, Health and Carrier
- Awareness Lecture
  - Prof. Binadevi kurade
    - 25/12/2021; Time: 11.00 am
    - Cultural Hall

38