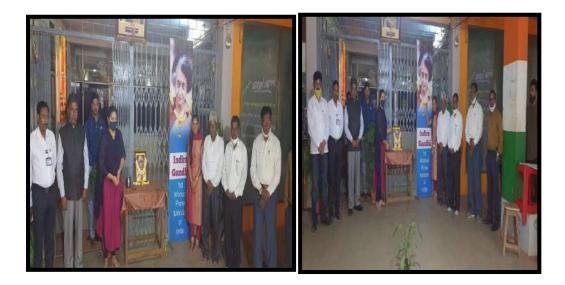

# सबनीस दाम्पत्याने साधला 'शिवराज'मध्ये मुक्त संवाद

### सकाळ वृत्तसेवा

गडर्हिग्ठज, ता. २५-: येथील शिवराज महाविद्यालयातील विद्यार्थ्यांशी ज्येष्ठ साहित्यिक डॉ. श्रीपाल सबनीस आणि सामाजिक कार्यकर्त्या ललिता सबनीस यांनी मुक्त संवाद साधला. शिवराज विद्या संकुलाचे अध्यक्ष प्रा. किसनराव कुराडे अध्यक्षस्थानी होते.

यावेळी विद्यार्थ्यांशी संवाद साधताना डॉ. श्रीपाल सबनीस म्हणाले, ''स्त्री सन्मानाची भूमिका प्रत्यक्ष कृतीमध्ये उतरणे आवश्यक आहे. स्त्रियांनी मनातील न्यूनगंड कमी करावे. वादातून संवाद होणे आवश्यक आहे. वादातून संवाद होणे आवश्यक आहे. वादातून चांगल्या गोष्टीही घडतात. नव्या पिढीने स्वतःचा आदर्श निर्माण करावा. मोबाईलचा अतिरेक टाळणे आवश्यक आहे. जीवन घडविताना भोवतालचे जग समजून घ्यावे.''

सबनीसम्हणाल्या, ''विद्यार्थिनीनी विविध सामाजिक चळवळीत भाग

गडहिंग्लज : शिवराज महाविद्यालयात विद्यार्थ्यांशी मुक्त संवाद साधताना ललिता सबनीस. शेजारी प्रा. बिनादेवी कुराडे, गौरी शिंदे.

घेऊन देशाचे आदर्श नागरिक व्हावे. क्रांतिज्योती सावित्रीबाई फुले, जिजाऊ यांचा आदर्श घ्यावा.'' या वेळी त्यांनी आपण करीत असलेल्या आंतरजातीय विवाह कार्यात एक कार्यकर्ती म्हणून आलेले अनुभव कथन केले.

आजच्या मुलींनी जागरुक राहिले पाहिजे असे सांगून विद्यार्थिनींनी विचारलेल्या प्रश्नांना उत्तरे दिली. या वेळी मराठी विभागप्रमुख डॉ. मनमोहन राजे, प्रा. तानाजी चौगुले यांनी प्रश्न विचारले. डॉ. श्रद्धा पाटील यांनी मनोगत व्यक्त केले. या वेळी डॉ. सबनीस यांचा सत्कार प्रा. कुराडे यांच्या हस्ते झाला. डॉ. मनमोहन राजे यांनी स्वागत केले. प्रा. बिनादेवी कुराडे यांनी प्रास्ताविक केले. आशा पाटील यांनी सूत्रसंचालन केले.

डॉ. श्रद्धा पाटील यांनी आभार मानले. शिवराज इंग्लिश स्कूलच्या मुख्याध्यापिका गौरी शिंदे, श्रीदेवी गाडवी, सुजाता जांगनुरे, प्रियांका जाधव, अनिता घुगरे आदी उपस्थित होते.