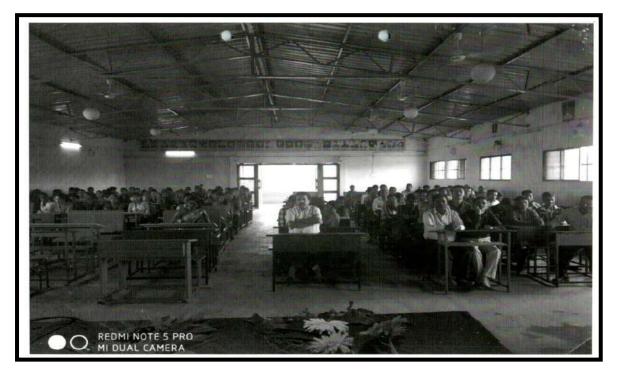

### **Free Communication with student**

:

:

:

:

:

:

:

### **Activity Report**

- Organizer Committee :
- Name of Activity
- Chief Guest
- Subject
- Purpose of Activity
- Responsible Person
- Date and Time
- Venue
- Number of Beneficiaries:

- Sukanya Yuth Festival and Mahila Aanyay Nivaran Samiti Free Communication with girl student
- Sou. Sushama Sabanis
- Science, Education, Health and Carrier
- Awareness Lecture
  - Prof. Binadevi kurade
    - 25/12/2021; Time: 11.00 am
    - Cultural Hall

### सकाळ वृत्तसेवा

गडर्हिग्ठज, ता. २५-: येथील शिवराज महाविद्यालयातील विद्यार्थ्यांशी ज्येष्ठ साहित्यिक डॉ. श्रीपाल सबनीस आणि सामाजिक कार्यकर्त्या ललिता सबनीस यांनी मुक्त संवाद साधला. शिवराज विद्या संकुलाचे अध्यक्ष प्रा. किसनराव कुराडे अध्यक्षस्थानी होते.