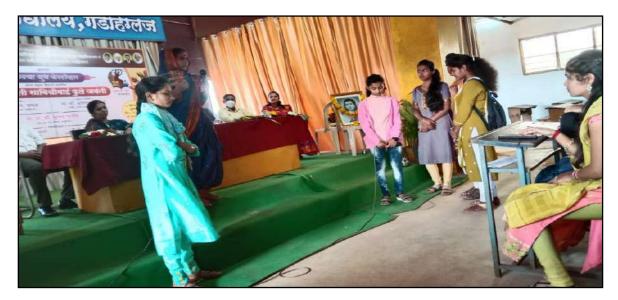

# सबनीस दाम्पत्याने साधला 'शिवराज'मध्ये मुक्त संवाद

### सकाळ वृत्तसेवा

गडर्हिग्ठज, ता. २५-: येथील शिवराज महाविद्यालयातील विद्यार्थ्यांशी ज्येष्ठ साहित्यिक डॉ. श्रीपाल सबनीस आणि सामाजिक कार्यकर्त्या ललिता सबनीस यांनी मुक्त संवाद साधला. शिवराज विद्या संकुलाचे अध्यक्ष प्रा. किसनराव कुराडे अध्यक्षस्थानी होते.

यावेळी विद्यार्थ्यांशी संवाद साधताना डॉ. श्रीपाल सबनीस म्हणाले, ''स्त्री सन्मानाची भूमिका प्रत्यक्ष कृतीमध्ये उतरणे आवश्यक आहे. स्त्रियांनी मनातील न्यूनगंड कमी करावे. वादातून संवाद होणे आवश्यक आहे. वादातून संवाद होणे आवश्यक आहे. वादातून चांगल्या गोष्टीही घडतात. नव्या पिढीने स्वतःचा आदर्श निर्माण करावा. मोबाईलचा अतिरेक टाळणे आवश्यक आहे. जीवन घडविताना भोवतालचे जग समजून घ्यावे.''

सबनीसम्हणाल्या, ''विद्यार्थिनीनी विविध सामाजिक चळवळीत भाग

गडहिंग्लज : शिवराज महाविद्यालयात विद्यार्थ्यांशी मुक्त संवाद साधताना ललिता सबनीस. शेजारी प्रा. बिनादेवी कुराडे, गौरी शिंदे.

घेऊन देशाचे आदर्श नागरिक व्हावे. क्रांतिज्योती सावित्रीबाई फुले, जिजाऊ यांचा आदर्श घ्यावा.'' या वेळी त्यांनी आपण करीत असलेल्या आंतरजातीय विवाह कार्यात एक कार्यकर्ती म्हणून आलेले अनुभव कथन केले.

आजच्या मुलींनी जागरुक राहिले पाहिजे असे सांगून विद्यार्थिनींनी विचारलेल्या प्रश्नांना उत्तरे दिली. या वेळी मराठी विभागप्रमुख डॉ. मनमोहन राजे, प्रा. तानाजी चौगुले यांनी प्रश्न विचारले. डॉ. श्रद्धा पाटील यांनी मनोगत व्यक्त केले. या वेळी डॉ. सबनीस यांचा सत्कार प्रा. कुराडे यांच्या हस्ते झाला. डॉ. मनमोहन राजे यांनी स्वागत केले. प्रा. बिनादेवी कुराडे यांनी प्रास्ताविक केले. आशा पाटील यांनी सूत्रसंचालन केले.

डॉ. श्रद्धा पाटील यांनी आभार मानले. शिवराज इंग्लिश स्कूलच्या मुख्याध्यापिका गौरी शिंदे, श्रीदेवी गाडवी, सुजाता जांगनुरे, प्रियांका जाधव, अनिता घुगरे आदी उपस्थित होते.