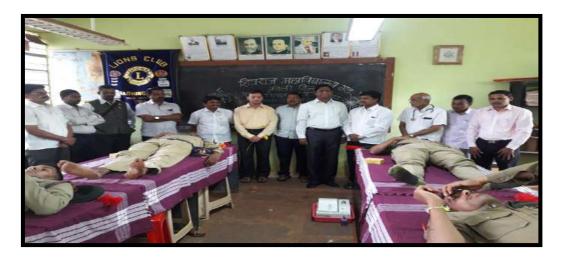

SHIVRAJ COLLEGE OF ARTS, COMMERCE AND D. S. KADAM SCIENCE COLLEGE,

GADHINGLAJ

# DIST. KOLHAPUR (MAHARASHTRA) 4165002