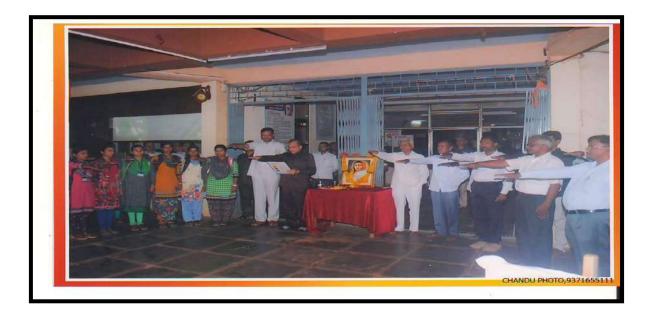

# सबनीस दाम्पत्याने साधला 'शिवराज'मध्ये मुक्त संवाद

### सकाळ वृत्तसेवा

गडर्हिग्ठज, ता. २५-: येथील शिवराज महाविद्यालयातील विद्यार्थ्यांशी ज्येष्ठ साहित्यिक डॉ. श्रीपाल सबनीस आणि सामाजिक कार्यकर्त्या ललिता सबनीस यांनी मुक्त संवाद साधला. शिवराज विद्या संकुलाचे अध्यक्ष प्रा. किसनराव कुराडे अध्यक्षस्थानी होते.

यावेळी विद्यार्थ्यांशी संवाद साधताना डॉ. श्रीपाल सबनीस म्हणाले, ''स्त्री सन्मानाची भूमिका प्रत्यक्ष कृतीमध्ये उतरणे आवश्यक आहे. स्त्रियांनी मनातील न्यूनगंड कमी करावे. वादातून संवाद होणे आवश्यक आहे. वादातून संवाद होणे आवश्यक आहे. वादातून चांगल्या गोष्टीही घडतात. नव्या पिढीने स्वतःचा आदर्श निर्माण करावा. मोबाईलचा अतिरेक टाळणे आवश्यक आहे. जीवन घडविताना भोवतालचे जग समजून घ्यावे.''

सबनीसम्हणाल्या, ''विद्यार्थिनीनी विविध सामाजिक चळवळीत भाग

गडहिंग्लज : शिवराज महाविद्यालयात विद्यार्थ्यांशी मुक्त संवाद साधताना ललिता सबनीस. शेजारी प्रा. बिनादेवी कुराडे, गौरी शिंदे.

घेऊन देशाचे आदर्श नागरिक व्हावे. क्रांतिज्योती सावित्रीबाई फुले, जिजाऊ यांचा आदर्श घ्यावा.'' या वेळी त्यांनी आपण करीत असलेल्या आंतरजातीय विवाह कार्यात एक कार्यकर्ती म्हणून आलेले अनुभव कथन केले.

आजच्या मुलींनी जागरुक राहिले पाहिजे असे सांगून विद्यार्थिनींनी विचारलेल्या प्रश्नांना उत्तरे दिली. या वेळी मराठी विभागप्रमुख डॉ. मनमोहन राजे, प्रा. तानाजी चौगुले यांनी प्रश्न विचारले. डॉ. श्रद्धा पाटील यांनी मनोगत व्यक्त केले. या वेळी डॉ. सबनीस यांचा सत्कार प्रा. कुराडे यांच्या हस्ते झाला. डॉ. मनमोहन राजे यांनी स्वागत केले. प्रा. बिनादेवी कुराडे यांनी प्रास्ताविक केले. आशा पाटील यांनी सूत्रसंचालन केले.

डॉ. श्रद्धा पाटील यांनी आभार मानले. शिवराज इंग्लिश स्कूलच्या मुख्याध्यापिका गौरी शिंदे, श्रीदेवी गाडवी, सुजाता जांगनुरे, प्रियांका जाधव, अनिता घुगरे आदी उपस्थित होते.