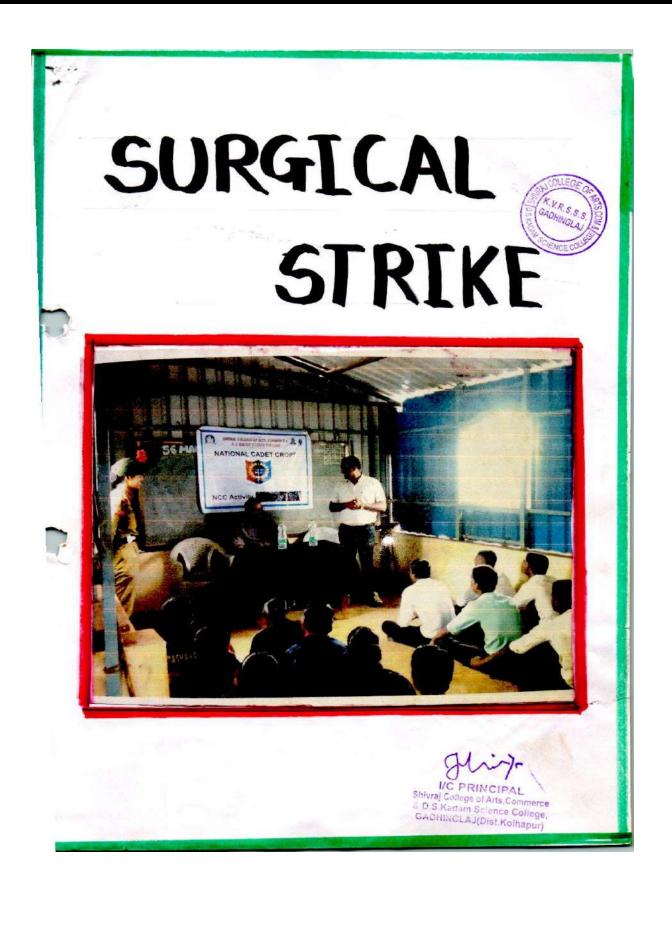

#### Karmveer Vitthal Ramji Shinde Shikshan Sanstha's SHIVRAJ COLLEGE OF ARTS, COMMERCE AND D. S. KADAM SCIENCE COLLEGE, GADHINGLAJ DIST. KOLHAPUR (MAHARASHTRA) 4165002

7.1.1. Measures initiated by the Institution for the promotion of gender equity and Institutional initiatives to celebrate / organize national and international commemorative days, events and festivals during the last five years