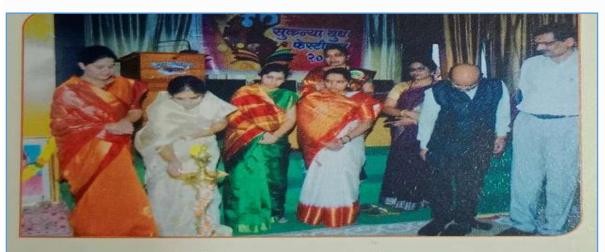

- Organizing Committee
- Name of Activity
- Chief Guest
- Subject
- Purpose of Activity
- Responsible Person
- Date
- Venue
- No. of Beneficiaries
- Sukanya Yuth Festival and Mahila Aanyay Nivaran Smiti Savitribai Phule Jayanti Dr.Sushama Patil Savitraibai Phule -Thoughts and Work Motivational Lecture Prof. Ujawalla Patil 05/1/2022 11 am Cutural Hall 115

### Savitribai Phule Jayanti

PRINCIPAL Ivraj College of Arts, Commerce & D.S.Kadam Science College, GADHINGLAJ (Dist.Kolhapur)