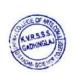

# Lecture on Human Right

:

:

- OrganizerCommittee
- Name of Activity
- ChiefGuest
- Subject
- Purpose of Activity
- Responsible Person
- Date
- Venue
- No. of Beneficiaries

- NCC Department Human Right
- Justice Snehal Nikam and Adv. Shital Salavi
- Womens Right and Human Right
- Awareness Lecture and Rally
- Dr.R.D.Magadum
- 02/12/2021 11.00 am
- Cutural Hall 42