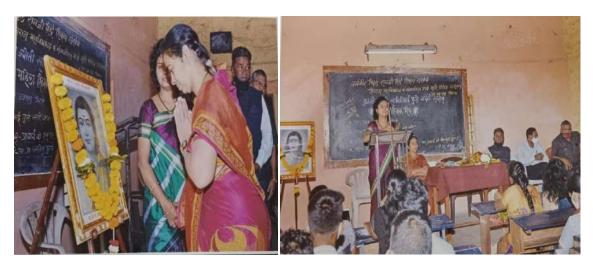

# सावित्रीबाईच्या समाजकार्याचा वसा टिकवा : पाटील

गडहिंग्लज : प्रतिनिधी

सावित्रीबाई पुत्ले यांनी समाजकार्याचा ध्यास घेत शैक्षणिक कार्य केले. त्यामुळे सावित्रीबाई फुले यांच्या समाजकार्याचा वसा विद्याध्यांनी टिकविला पाहिजे. असे प्रतिपादन सुषमा पाटील यांनी केले. येथील शिवराज महाविद्यालयात सुकन्या यूथ फेस्टिव्हल यांच्यावतीने सावित्रीबाई फुले जयंतीनिमित्त आयोजित कार्यक्रमप्रसंगी त्या बोलत होत्या. अध्यक्षस्थानी प्राचार्य डॉ. एस. एम. कदम होते.

बौतादेवी कुराडे यांनी स्वागत केले. मान्यवरांच्या हस्ते खेळामध्ये विशेष प्रावीण्य मिळविलेल्या विद्यार्थिंनी खेळाडूंचा सत्कार करण्यात आला. सुषमा पाटील पुढे म्हणाल्या, विद्यार्थ्यांनी शारीरिक, बौद्धिक, मानसिक या महत्त्वाचा क्षमता अंगिकारल्यास त्यांची चांगली जडणघडण होईल. प्राचार्य डॉ.

गडहिंग्लज : शिवराज महाविद्यालयात बोलताना सुषमा पाटील. सोबत प्राचार्य एस. एम. कदम, बीनादेवी कुराडे यांच्यासह अन्य.

एस. एम. कदम यांनी मनोगत व्यक्त केले. पौर्णिमा कुराडे, वैष्णवी मगदूम, प्रियांका खवरे, सरिता जोगीराम, रांतनू नार्वेकर यांनी मनोगत व्यक्त केले. यावेळी बी. ए. भाग २ च्या विद्यार्थिनीनी सावित्रीबाई फुले यांच्या जीवनपटावर आधारीत ओवी नाट्य सादर केले.

'जबरदस्तीत कसली आली मर्दानगी' या विषयावरील पोस्टरचे उद्घाटन म. करण्यात आले. यावेळी सचिव प्रा. ठॉ. अनिल कुराडे, तानाजी चौगुले, संतोष कुराबेटी, अश्विनी पाटील, गौरी शिंदे, अर्चना साखरे, ब्रद्धा पाटील, स्वाती पाटील, निकिता सोनटकके, रेश्मा सावरतकर यांच्यासह शिक्षक, विद्यार्थी उपस्थित होते. सीमा कांबळे, दर्शनी बेलेकर यांनी सुन्नसंचालन केले. स्नेहलता भादवणकर यांनी आभार मानले.