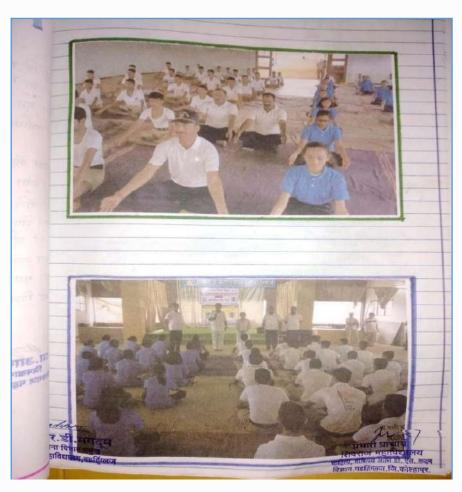

### **Free Communication with student**

:

:

:

:

:

:

:

### **Activity Report**

- Organizer Committee :
- Name of Activity
- Chief Guest
- Subject
- Purpose of Activity
- Responsible Person
- Date and Time
- Venue
- Number of Beneficiaries:

- Sukanya Yuth Festival and Mahila Aanyay Nivaran Samiti Free Communication with girl student
- Sou. Sushama Sabanis
- Science, Education, Health and Carrier
- Awareness Lecture
  - Prof. Binadevi kurade
    - 25/12/2021; Time: 11.00 am
    - Cultural Hall

38