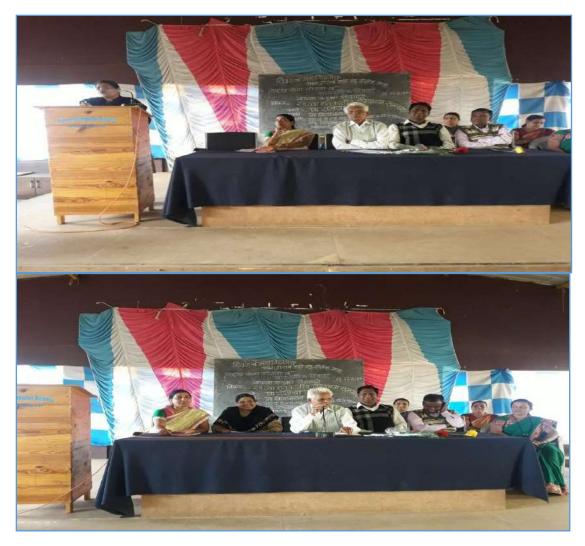

# सबनीस दाम्पत्याने साधला 'शिवराज'मध्ये मुक्त संवाद

### सकाळ वृत्तसेवा

गडर्हिग्ठज, ता. २५-: येथील शिवराज महाविद्यालयातील विद्यार्थ्यांशी ज्येष्ठ साहित्यिक डॉ. श्रीपाल सबनीस आणि सामाजिक कार्यकर्त्या ललिता सबनीस यांनी मुक्त संवाद साधला. शिवराज विद्या संकुलाचे अध्यक्ष प्रा. किसनराव कुराडे अध्यक्षस्थानी होते.

यावेळी विद्यार्थ्यांशी संवाद साधताना डॉ. श्रीपाल सबनीस म्हणाले, ''स्त्री सन्मानाची भूमिका प्रत्यक्ष कृतीमध्ये उतरणे आवश्यक आहे. स्त्रियांनी मनातील न्यूनगंड कमी करावे. वादातून संवाद होणे आवश्यक आहे. वादातून संवाद होणे आवश्यक आहे. वादातून चांगल्या गोष्टीही घडतात. नव्या पिढीने स्वतःचा आदर्श निर्माण करावा. मोबाईलचा अतिरेक टाळणे आवश्यक आहे. जीवन घडविताना भोवतालचे जग समजून घ्यावे.''

सबनीसम्हणाल्या, ''विद्यार्थिनीनी विविध सामाजिक चळवळीत भाग

गडहिंग्लज : शिवराज महाविद्यालयात विद्यार्थ्यांशी मुक्त संवाद साधताना ललिता सबनीस. शेजारी प्रा. बिनादेवी कुराडे, गौरी शिंदे.

घेऊन देशाचे आदर्श नागरिक व्हावे. क्रांतिज्योती सावित्रीबाई फुले, जिजाऊ यांचा आदर्श घ्यावा.'' या वेळी त्यांनी आपण करीत असलेल्या आंतरजातीय विवाह कार्यात एक कार्यकर्ती म्हणून आलेले अनुभव कथन केले.

आजच्या मुलींनी जागरुक राहिले पाहिजे असे सांगून विद्यार्थिनींनी विचारलेल्या प्रश्नांना उत्तरे दिली. या वेळी मराठी विभागप्रमुख डॉ. मनमोहन राजे, प्रा. तानाजी चौगुले यांनी प्रश्न विचारले. डॉ. श्रद्धा पाटील यांनी मनोगत व्यक्त केले. या वेळी डॉ. सबनीस यांचा सत्कार प्रा. कुराडे यांच्या हस्ते झाला. डॉ. मनमोहन राजे यांनी स्वागत केले. प्रा. बिनादेवी कुराडे यांनी प्रास्ताविक केले. आशा पाटील यांनी सूत्रसंचालन केले.

डॉ. श्रद्धा पाटील यांनी आभार मानले. शिवराज इंग्लिश स्कूलच्या मुख्याध्यापिका गौरी शिंदे, श्रीदेवी गाडवी, सुजाता जांगनुरे, प्रियांका जाधव, अनिता घुगरे आदी उपस्थित होते.