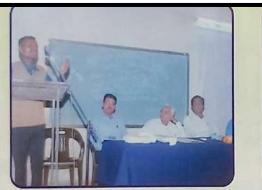

गडहिंग्लज : शिवराज महाविद्यालयात मार्गदर्शन करताना न्यायाधीश स्नेहल निकम. यावेळी उपस्थित अन्य मान्यवर.

गडहिंग्लज : जिल्हा न्यायालय, तालुका विधी सेवा समिती आणि शिवराज महाविद्यालय यांच्या वतीने शिवराज महाविद्यालयात मानवी हक्क दिन संपन्न झाला. प्रा. विक्रम शिंदे यांनी स्वागत केले. यावेळी सह. दिवानी न्यायाधीश स्नेहल निकम यांनी मार्गदर्शन केले. मानवी हक्क आयोग न्यायालय, विविध सरकारेत्तर संस्था, वकील संघटना,

विधी सेवा समिती, शिक्षण संस्था यांनी मानवी हक्कांचे संरक्षण करण्याचे कर्तव्य असल्याचे सांगितले. यावेळी ॲड. शितल साळवी, ॲड. दिग्विजय कुराडे, प्राचार्य डॉ. एस. एम. कदम यांनी मार्गदर्शन केले. विधी साक्षरता अभियानास सहकार्य केल्याबद्दल संस्था सचिव डॉ. अनिल कुराडे, प्राचार्य कदम यांना प्रमाणपत्र देवून गौरविण्यात आले. डॉ. एन. आर. कोल्हापूरे यांनी आभार मानले. डॉ. ए. जी. हारदारे, डॉ. श्रथ्दा पाटील, ग्रंथपाल संदीप कुराडे यांच्यासह अन्य उपस्थित होते.