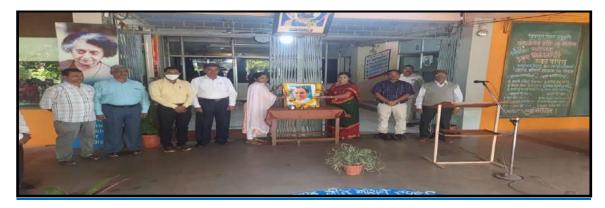

# सावित्रीबाईच्या समाजकार्याचा वसा टिकवा : पाटील

गडहिंग्लज : प्रतिनिधी

सावित्रीबाई पुत्ले यांनी समाजकार्याचा ध्यास घेत शैक्षणिक कार्य केले. त्यामुळे सावित्रीबाई फुले यांच्या समाजकार्याचा वसा विद्याध्यांनी टिकविला पाहिजे. असे प्रतिपादन सुषमा पाटील यांनी केले. येथील शिवराज महाविद्यालयात सुकन्या यूथ फेस्टिव्हल यांच्यावतीने सावित्रीबाई फुले जयंतीनिमित्त आयोजित कार्यक्रमप्रसंगी त्या बोलत होत्या. अध्यक्षस्थानी प्राचार्य डॉ. एस. एम. कदम होते.

बौतादेवी कुराडे यांनी स्वागत केले. मान्यवरांच्या हस्ते खेळामध्ये विशेष प्रावीण्य मिळविलेल्या विद्यार्थिंनी खेळाडूंचा सत्कार करण्यात आला. सुषमा पाटील पुढे म्हणाल्या, विद्यार्थ्यांनी शारीरिक, बौद्धिक, मानसिक या महत्त्वाचा क्षमता अंगिकारल्यास त्यांची चांगली जडणघडण होईल. प्राचार्य डॉ.

गडहिंग्लज : शिवराज महाविद्यालयात बोलताना सुषमा पाटील. सोबत प्राचार्य एस. एम. कदम, बीनादेवी कुराडे यांच्यासह अन्य.

एस. एम. कदम यांनी मनोगत व्यक्त केले. पौर्णिमा कुराडे, वैष्णवी मगदूम, प्रियांका खवरे, सरिता जोगीराम, रांतनू नार्वेकर यांनी मनोगत व्यक्त केले. यावेळी बी. ए. भाग २ च्या विद्यार्थिनीनी सावित्रीबाई फुले यांच्या जीवनपटावर आधारीत ओवी नाट्य सादर केले.

'जबरदस्तीत कसली आली मर्दानगी' या विषयावरील पोस्टरचे उद्घाटन म. करण्यात आले. यावेळी सचिव प्रा. ठॉ. अनिल कुराडे, तानाजी चौगुले, संतोष कुराबेटी, अश्विनी पाटील, गौरी शिंदे, अर्चना साखरे, ब्रद्धा पाटील, स्वाती पाटील, निकिता सोनटकके, रेश्मा सावरतकर यांच्यासह शिक्षक, विद्यार्थी उपस्थित होते. सीमा कांबळे, दर्शनी बेलेकर यांनी सुन्नसंचालन केले. स्नेहलता भादवणकर यांनी आभार मानले.