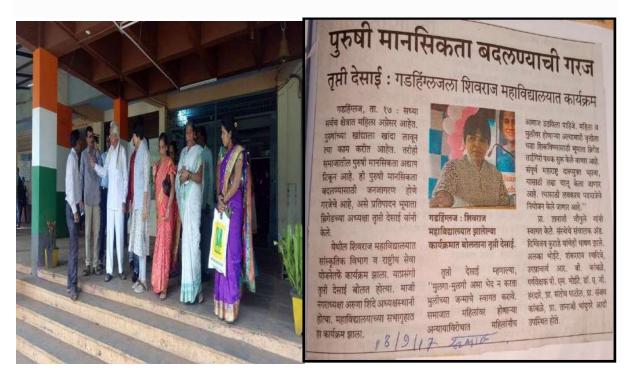

# सबनीस दाम्पत्याने साधला 'शिवराज'मध्ये मुक्त संवाद

### सकाळ वृत्तसेवा

गडर्हिग्ठज, ता. २५-: येथील शिवराज महाविद्यालयातील विद्यार्थ्यांशी ज्येष्ठ साहित्यिक डॉ. श्रीपाल सबनीस आणि सामाजिक कार्यकर्त्या ललिता सबनीस यांनी मुक्त संवाद साधला. शिवराज विद्या संकुलाचे अध्यक्ष प्रा. किसनराव कुराडे अध्यक्षस्थानी होते.

यावेळी विद्यार्थ्यांशी संवाद साधताना डॉ. श्रीपाल सबनीस म्हणाले, ''स्त्री सन्मानाची भूमिका प्रत्यक्ष कृतीमध्ये उतरणे आवश्यक आहे. स्त्रियांनी मनातील न्यूनगंड कमी करावे. वादातून संवाद होणे आवश्यक आहे. वादातून संवाद होणे आवश्यक आहे. वादातून चांगल्या गोष्टीही घडतात. नव्या पिढीने स्वतःचा आदर्श निर्माण करावा. मोबाईलचा अतिरेक टाळणे आवश्यक आहे. जीवन घडविताना भोवतालचे जग समजून घ्यावे.''

सबनीसम्हणाल्या, ''विद्यार्थिनीनी विविध सामाजिक चळवळीत भाग

गडहिंग्लज : शिवराज महाविद्यालयात विद्यार्थ्यांशी मुक्त संवाद साधताना ललिता सबनीस. शेजारी प्रा. बिनादेवी कुराडे, गौरी शिंदे.

घेऊन देशाचे आदर्श नागरिक व्हावे. क्रांतिज्योती सावित्रीबाई फुले, जिजाऊ यांचा आदर्श घ्यावा.'' या वेळी त्यांनी आपण करीत असलेल्या आंतरजातीय विवाह कार्यात एक कार्यकर्ती म्हणून आलेले अनुभव कथन केले.

आजच्या मुलींनी जागरुक राहिले पाहिजे असे सांगून विद्यार्थिनींनी विचारलेल्या प्रश्नांना उत्तरे दिली. या वेळी मराठी विभागप्रमुख डॉ. मनमोहन राजे, प्रा. तानाजी चौगुले यांनी प्रश्न विचारले. डॉ. श्रद्धा पाटील यांनी मनोगत व्यक्त केले. या वेळी डॉ. सबनीस यांचा सत्कार प्रा. कुराडे यांच्या हस्ते झाला. डॉ. मनमोहन राजे यांनी स्वागत केले. प्रा. बिनादेवी कुराडे यांनी प्रास्ताविक केले. आशा पाटील यांनी सूत्रसंचालन केले.

डॉ. श्रद्धा पाटील यांनी आभार मानले. शिवराज इंग्लिश स्कूलच्या मुख्याध्यापिका गौरी शिंदे, श्रीदेवी गाडवी, सुजाता जांगनुरे, प्रियांका जाधव, अनिता घुगरे आदी उपस्थित होते.