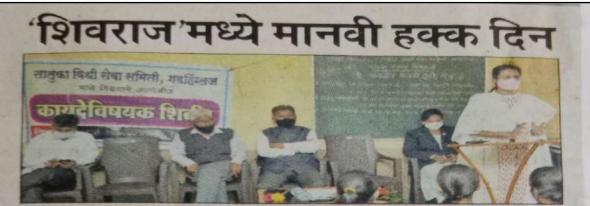

गडहिंग्लज : शिवराज महाविद्यालयात मार्गदर्शन करताना न्यायाधीश स्नेहल निकम. यावेळी उपस्थित अन्य मान्यवर.

गडहिंग्लज : जिल्हा न्यायालय, तालुका विधी सेवा समिती आणि शिवराज महाविद्यालय यांच्या वतीने शिवराज महाविद्यालयात मानवी हक्क दिन संपन्न झाला. प्रा. विक्रम शिंदे यांनी स्वागत केले. यावेळी सह. दिवानी न्यायाधीश स्नेहल निकम यांनी मार्गदर्शन केले. मानवी हक्क आयोग न्यायालय, विविध सरकारेत्तर संस्था, वकील संघटना,

विधी सेवा समिती, शिक्षण संस्था यांनी मानवी हक्कांचे संरक्षण करण्याचे कर्तव्य असल्याचे सांगितले. यावेळी ॲड. शितल साळवी, ॲड. दिग्विजय कुराडे, प्राचार्य डॉ. एस. एम. कदम यांनी मार्गदर्शन केले. विधी साक्षरता अभियानास सहकार्य केल्याबद्दल संस्था सचिव डॉ. अनिल कुराडे, प्राचार्य कदम यांना प्रमाणपत्र देवून गौरविण्यात आले. डॉ. एन. आर. कोल्हापूरे यांनी आभार मानले. डॉ. ए. जी. हारदारे, डॉ. श्रथ्दा पाटील, ग्रंथपाल संदीप कुराडे यांच्यासह अन्य उपस्थित होते.