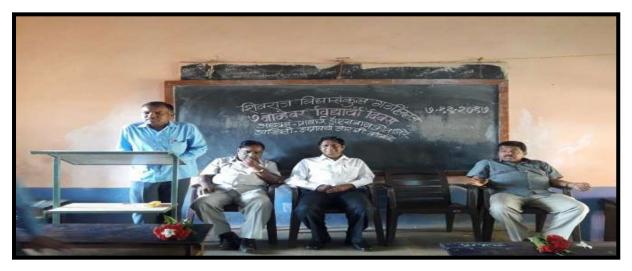

SHIVRAJ COLLEGE OF ARTS, COMMERCE AND D. S. KADAM SCIENCE COLLEGE,

GADHINGLAJ

DIST. KOLHAPUR (MAHARASHTRA) 4165002

**Celebration of World Minority Day** 

### **Activity Report**

:

•

:

:

:

:

- Organizing Department
- Name of Activity
- ChiefGuest
- Subject
- Purpose of Activity
- Responsible Person
- Date
- Venue
- No. of Beneficiaries

Department Of Marathi Aalpsankhyak Din

- Dr. Saroj Bidakar
- Aalpasankhyak aani Aapan
- Fundamental Right Awareness Lecture
- Dr. M. V. Raje
- 18/12/2021 9.30 am
- Room No. 6
- 47

### <u>Alpsankhyak Din</u>

|                                                        |                       | -    |
|--------------------------------------------------------|-----------------------|------|
| अल्प रास्ट्यांक रख्न हिवन                              | <b>A</b> -            | -    |
| Stand anticing ag it                                   |                       |      |
| (अल्प संख्यांक हवक दिपत.                               |                       | 1G · |
| जाल्य संख्यां हे देवे                                  |                       | 17.  |
| भ शानियार 18 डिवंबर २०२१ बढे<br>आयोजकः अरावी जिमाग     |                       | 28.  |
| A MISTAL A MANEA ALT                                   | and the second second | 23.  |
| कार रणत्यां व मत्रात - डा. आन्म्रीय 325                |                       | 30 . |
|                                                        | A Ma ST               | 32.  |
| (Statigenty Still on                                   | 44)                   | 33.  |
| अध्यक्ष: प्रायार्थ डॉ. एव. एम. कदम.                    | 1 1 1 1 1 1           | 357  |
|                                                        | . A.                  | 35   |
| 19 219                                                 | संध                   | 3:   |
| J) डॉ. ए- बी: र्हमार                                   | Kun                   | 3    |
| 27 ज्युजान आयाताल मुडाह                                | S.K.K.                | 3    |
| 37 आंगीवली अल्लाप्या अंधर<br>4) पानन्ता प्रान्त हन्गर- | P. R. Hay are.        | -    |
| ज प्रम शंकर वन                                         | Paleo                 | 4    |
| छ श्रेया ख्यानेंद् श्रेईटे                             | S.D. Bhoite           | 4    |
| 7) सानिका विजय जोशके                                   | Ganika                | 4    |
| छ भाषत्री जनादन सक्कर<br>षु शितल अजिल माळवा.           | Ghaskur               | 4    |
| ज साम्ना पिनकर काल्वा.<br>ान साम्ना पिनकर काल्वन.      | SANK.                 | - 2  |
| ्र ज्यीती पांडरठा अपोसले                               | Sokamble.             | - 4  |
| 12) कुसुम महादेव कुशड                                  | K.M. Kurdde           | -    |
| 512513 . The 13 . ISE (EL                              | Ame                   | -    |
| 142 51. एन. भार- के ाण्टापुरे                          | +Ptollyny             | -    |
| 15) सानिका रविंद्र मेंड्से                             | Formendule.           |      |
| 1) त्रध्यकी लहमा संतेकरी                               | R.L.sevekari          |      |
|                                                        | Shaucole.             |      |
| 18) HIEN 1812<br>18) HIEN 1812<br>19) 19 19            | MOSE                  |      |
| and the t                                              | Bhushi                |      |
|                                                        | .S.S. Bisun           |      |
| pida - ibid                                            | S.V. Kamble           |      |
| ALL TEACHE                                             | - Dogule_             |      |
| 2100 शानेनवारे                                         | Profi                 |      |
| 19. Aldelell add strang                                | Brojunwa              | ide  |
| 25. 101410121 4401 41012                               | N.B. Sagar            |      |
|                                                        |                       |      |