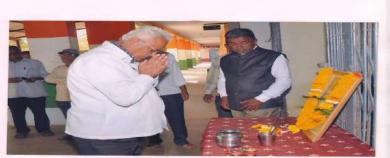

# सबनीस दाम्पत्याने साधला 'शिवराज'मध्ये मुक्त संवाद

### सकाळ वृत्तसेवा

गडर्हिग्ठज, ता. २५-: येथील शिवराज महाविद्यालयातील विद्यार्थ्यांशी ज्येष्ठ साहित्यिक डॉ. श्रीपाल सबनीस आणि सामाजिक कार्यकर्त्या ललिता सबनीस यांनी मुक्त संवाद साधला. शिवराज विद्या संकुलाचे अध्यक्ष प्रा. किसनराव कुराडे अध्यक्षस्थानी होते.

यावेळी विद्यार्थ्यांशी संवाद साधताना डॉ. श्रीपाल सबनीस म्हणाले, ''स्त्री सन्मानाची भूमिका प्रत्यक्ष कृतीमध्ये उतरणे आवश्यक आहे. स्त्रियांनी मनातील न्यूनगंड कमी करावे. वादातून संवाद होणे आवश्यक आहे. वादातून संवाद होणे आवश्यक आहे. वादातून चांगल्या गोष्टीही घडतात. नव्या पिढीने स्वतःचा आदर्श निर्माण करावा. मोबाईलचा अतिरेक टाळणे आवश्यक आहे. जीवन घडविताना भोवतालचे जग समजून घ्यावे.''

सबनीसम्हणाल्या, ''विद्यार्थिनीनी विविध सामाजिक चळवळीत भाग

गडहिंग्लज : शिवराज महाविद्यालयात विद्यार्थ्यांशी मुक्त संवाद साधताना ललिता सबनीस. शेजारी प्रा. बिनादेवी कुराडे, गौरी शिंदे.

घेऊन देशाचे आदर्श नागरिक व्हावे. क्रांतिज्योती सावित्रीबाई फुले, जिजाऊ यांचा आदर्श घ्यावा.'' या वेळी त्यांनी आपण करीत असलेल्या आंतरजातीय विवाह कार्यात एक कार्यकर्ती म्हणून आलेले अनुभव कथन केले.

आजच्या मुलींनी जागरुक राहिले पाहिजे असे सांगून विद्यार्थिनींनी विचारलेल्या प्रश्नांना उत्तरे दिली. या वेळी मराठी विभागप्रमुख डॉ. मनमोहन राजे, प्रा. तानाजी चौगुले यांनी प्रश्न विचारले. डॉ. श्रद्धा पाटील यांनी मनोगत व्यक्त केले. या वेळी डॉ. सबनीस यांचा सत्कार प्रा. कुराडे यांच्या हस्ते झाला. डॉ. मनमोहन राजे यांनी स्वागत केले. प्रा. बिनादेवी कुराडे यांनी प्रास्ताविक केले. आशा पाटील यांनी सूत्रसंचालन केले.

डॉ. श्रद्धा पाटील यांनी आभार मानले. शिवराज इंग्लिश स्कूलच्या मुख्याध्यापिका गौरी शिंदे, श्रीदेवी गाडवी, सुजाता जांगनुरे, प्रियांका जाधव, अनिता घुगरे आदी उपस्थित होते.