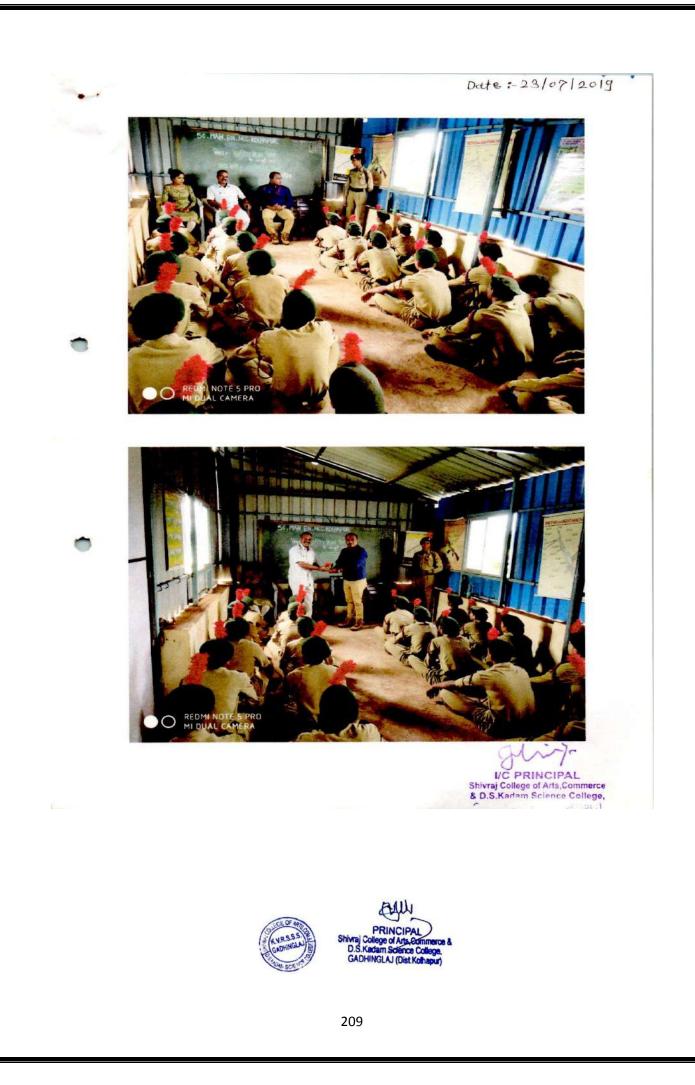

### **Free Communication with student**

:

:

:

:

:

:

:

### **Activity Report**

- Organizer Committee :
- Name of Activity
- Chief Guest
- Subject
- Purpose of Activity
- Responsible Person
- Date and Time
- Venue
- Number of Beneficiaries:

- Sukanya Yuth Festival and Mahila Aanyay Nivaran Samiti Free Communication with girl student
- Sou. Sushama Sabanis
- Science, Education, Health and Carrier
- Awareness Lecture
  - Prof. Binadevi kurade
    - 25/12/2021; Time: 11.00 am
    - Cultural Hall