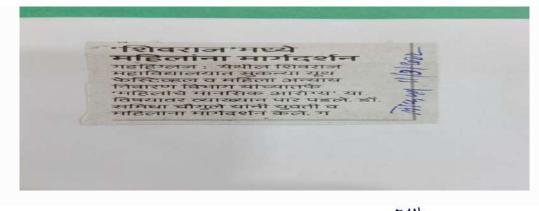

# सबनीस दाम्पत्याने साधला 'शिवराज'मध्ये मुक्त संवाद

### सकाळ वृत्तसेवा

गडर्हिग्ठज, ता. २५-: येथील शिवराज महाविद्यालयातील विद्यार्थ्यांशी ज्येष्ठ साहित्यिक डॉ. श्रीपाल सबनीस आणि सामाजिक कार्यकर्त्या ललिता सबनीस यांनी मुक्त संवाद साधला. शिवराज विद्या संकुलाचे अध्यक्ष प्रा. किसनराव कुराडे अध्यक्षस्थानी होते.

यावेळी विद्यार्थ्यांशी संवाद साधताना डॉ. श्रीपाल सबनीस म्हणाले, ''स्त्री सन्मानाची भूमिका प्रत्यक्ष कृतीमध्ये उतरणे आवश्यक आहे. स्त्रियांनी मनातील न्यूनगंड कमी करावे. वादातून संवाद होणे आवश्यक आहे. वादातून संवाद होणे आवश्यक आहे. वादातून चांगल्या गोष्टीही घडतात. नव्या पिढीने स्वतःचा आदर्श निर्माण करावा. मोबाईलचा अतिरेक टाळणे आवश्यक आहे. जीवन घडविताना भोवतालचे जग समजून घ्यावे.''

सबनीसम्हणाल्या, ''विद्यार्थिनीनी विविध सामाजिक चळवळीत भाग

गडहिंग्लज : शिवराज महाविद्यालयात विद्यार्थ्यांशी मुक्त संवाद साधताना ललिता सबनीस. शेजारी प्रा. बिनादेवी कुराडे, गौरी शिंदे.

घेऊन देशाचे आदर्श नागरिक व्हावे. क्रांतिज्योती सावित्रीबाई फुले, जिजाऊ यांचा आदर्श घ्यावा.'' या वेळी त्यांनी आपण करीत असलेल्या आंतरजातीय विवाह कार्यात एक कार्यकर्ती म्हणून आलेले अनुभव कथन केले.

आजच्या मुलींनी जागरुक राहिले पाहिजे असे सांगून विद्यार्थिनींनी विचारलेल्या प्रश्नांना उत्तरे दिली. या वेळी मराठी विभागप्रमुख डॉ. मनमोहन राजे, प्रा. तानाजी चौगुले यांनी प्रश्न विचारले. डॉ. श्रद्धा पाटील यांनी मनोगत व्यक्त केले. या वेळी डॉ. सबनीस यांचा सत्कार प्रा. कुराडे यांच्या हस्ते झाला. डॉ. मनमोहन राजे यांनी स्वागत केले. प्रा. बिनादेवी कुराडे यांनी प्रास्ताविक केले. आशा पाटील यांनी सूत्रसंचालन केले.

डॉ. श्रद्धा पाटील यांनी आभार मानले. शिवराज इंग्लिश स्कूलच्या मुख्याध्यापिका गौरी शिंदे, श्रीदेवी गाडवी, सुजाता जांगनुरे, प्रियांका जाधव, अनिता घुगरे आदी उपस्थित होते.