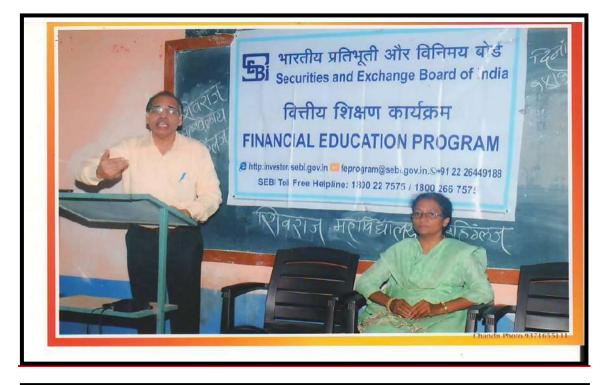

# Lecture on Human Right

:

:

- OrganizerCommittee
- Name of Activity
- ChiefGuest
- Subject
- Purpose of Activity
- Responsible Person
- Date
- Venue
- No. of Beneficiaries

- NCC Department Human Right
- Justice Snehal Nikam and Adv. Shital Salavi
- Womens Right and Human Right
- Awareness Lecture and Rally
- Dr.R.D.Magadum
- 02/12/2021 11.00 am
- Cutural Hall 42