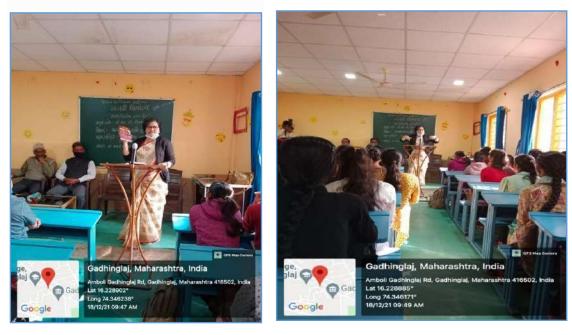

SHIVRAJ COLLEGE OF ARTS, COMMERCE AND D. S. KADAM SCIENCE COLLEGE,

GADHINGLAJ

DIST. KOLHAPUR (MAHARASHTRA) 4165002

**Celebration of World Minority Day** 

### **Activity Report**

:

•

:

:

:

:

- Organizing Department
- Name of Activity
- ChiefGuest
- Subject
- Purpose of Activity
- Responsible Person
- Date
- Venue
- No. of Beneficiaries

Department Of Marathi Aalpsankhyak Din

- Dr. Saroj Bidakar
- Aalpasankhyak aani Aapan
- Fundamental Right Awareness Lecture
- Dr. M. V. Raje
- 18/12/2021 9.30 am
- Room No. 6
- 47