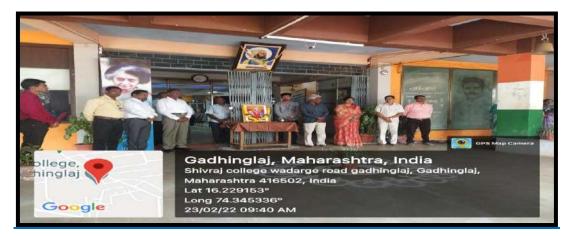

# सबनीस दाम्पत्याने साधला 'शिवराज'मध्ये मुक्त संवाद

### सकाळ वृत्तसेवा

गडर्हिग्ठज, ता. २५-: येथील शिवराज महाविद्यालयातील विद्यार्थ्यांशी ज्येष्ठ साहित्यिक डॉ. श्रीपाल सबनीस आणि सामाजिक कार्यकर्त्या ललिता सबनीस यांनी मुक्त संवाद साधला. शिवराज विद्या संकुलाचे अध्यक्ष प्रा. किसनराव कुराडे अध्यक्षस्थानी होते.

यावेळी विद्यार्थ्यांशी संवाद साधताना डॉ. श्रीपाल सबनीस म्हणाले, ''स्त्री सन्मानाची भूमिका प्रत्यक्ष कृतीमध्ये उतरणे आवश्यक आहे. स्त्रियांनी मनातील न्यूनगंड कमी करावे. वादातून संवाद होणे आवश्यक आहे. वादातून संवाद होणे आवश्यक आहे. वादातून चांगल्या गोष्टीही घडतात. नव्या पिढीने स्वतःचा आदर्श निर्माण करावा. मोबाईलचा अतिरेक टाळणे आवश्यक आहे. जीवन घडविताना भोवतालचे जग समजून घ्यावे.''

सबनीसम्हणाल्या, ''विद्यार्थिनीनी विविध सामाजिक चळवळीत भाग

गडहिंग्लज : शिवराज महाविद्यालयात विद्यार्थ्यांशी मुक्त संवाद साधताना ललिता सबनीस. शेजारी प्रा. बिनादेवी कुराडे, गौरी शिंदे.

घेऊन देशाचे आदर्श नागरिक व्हावे. क्रांतिज्योती सावित्रीबाई फुले, जिजाऊ यांचा आदर्श घ्यावा.'' या वेळी त्यांनी आपण करीत असलेल्या आंतरजातीय विवाह कार्यात एक कार्यकर्ती म्हणून आलेले अनुभव कथन केले.

आजच्या मुलींनी जागरुक राहिले पाहिजे असे सांगून विद्यार्थिनींनी विचारलेल्या प्रश्नांना उत्तरे दिली. या वेळी मराठी विभागप्रमुख डॉ. मनमोहन राजे, प्रा. तानाजी चौगुले यांनी प्रश्न विचारले. डॉ. श्रद्धा पाटील यांनी मनोगत व्यक्त केले. या वेळी डॉ. सबनीस यांचा सत्कार प्रा. कुराडे यांच्या हस्ते झाला. डॉ. मनमोहन राजे यांनी स्वागत केले. प्रा. बिनादेवी कुराडे यांनी प्रास्ताविक केले. आशा पाटील यांनी सूत्रसंचालन केले.

डॉ. श्रद्धा पाटील यांनी आभार मानले. शिवराज इंग्लिश स्कूलच्या मुख्याध्यापिका गौरी शिंदे, श्रीदेवी गाडवी, सुजाता जांगनुरे, प्रियांका जाधव, अनिता घुगरे आदी उपस्थित होते.