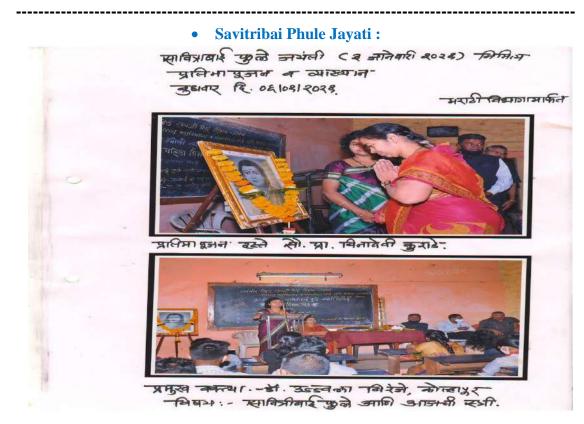

### **Celebration of Savitribai Phule Jayanti**

- Organizing Committee
- Name of Activity
- Chief Guest
- Subject
- Purpose of Activity
- Responsible Person
- Date
- Venue
- No. of Beneficiaries
- Sukanya Yuth Festival and Mahila Aanyay Nivaran Smiti Savitribai Phule Jayanti Dr.Sushama Patil Savitraibai Phule -Thoughts and Work Motivational Lecture Prof. Ujawalla Patil 05/1/2022 11 am Cutural Hall 115

### Savitribai Phule Jayanti

PRINCIPAL Ivraj College of Arts, Commerce & D.S.Kadam Science College, GADHINGLAJ (Dist.Kolhapur)

# सावित्रीबाईच्या समाजकार्याचा वसा टिकवा : पाटील

गडहिंग्लज : प्रतिनिधी

सावित्रीबाई पुत्ले यांनी समाजकार्याचा ध्यास घेत शैक्षणिक कार्य केले. त्यामुळे सावित्रीबाई फुले यांच्या समाजकार्याचा वसा विद्याध्यांनी टिकविला पाहिजे. असे प्रतिपादन सुषमा पाटील यांनी केले. येथील शिवराज महाविद्यालयात सुकन्या यूथ फेस्टिव्हल यांच्यावतीने सावित्रीबाई फुले जयंतीनिमित्त आयोजित कार्यक्रमप्रसंगी त्या बोलत होत्या. अध्यक्षस्थानी प्राचार्य डॉ. एस. एम. कदम होते.

बौतादेवी कुराडे यांनी स्वागत केले. मान्यवरांच्या हस्ते खेळामध्ये विशेष प्रावीण्य मिळविलेल्या विद्यार्थिंनी खेळाडूंचा सत्कार करण्यात आला. सुषमा पाटील पुढे म्हणाल्या, विद्यार्थ्यांनी शारीरिक, बौद्धिक, मानसिक या महत्त्वाचा क्षमता अंगिकारल्यास त्यांची चांगली जडणघडण होईल. प्राचार्य डॉ.

गडहिंग्लज : शिवराज महाविद्यालयात बोलताना सुषमा पाटील. सोबत प्राचार्य एस. एम. कदम, बीनादेवी कुराडे यांच्यासह अन्य.

एस. एम. कदम यांनी मनोगत व्यक्त केले. पौर्णिमा कुराडे, वैष्णवी मगदूम, प्रियांका खवरे, सरिता जोगीराम, रांतनू नार्वेकर यांनी मनोगत व्यक्त केले. यावेळी बी. ए. भाग २ च्या विद्यार्थिनीनी सावित्रीबाई फुले यांच्या जीवनपटावर आधारीत ओवी नाट्य सादर केले.

'जबरदस्तीत कसली आली मर्दानगी' या विषयावरील पोस्टरचे उद्घाटन म. करण्यात आले. यावेळी सचिव प्रा. ठॉ. अनिल कुराडे, तानाजी चौगुले, संतोष कुराबेटी, अश्विनी पाटील, गौरी शिंदे, अर्चना साखरे, ब्रद्धा पाटील, स्वाती पाटील, निकिता सोनटकके, रेश्मा सावरतकर यांच्यासह शिक्षक, विद्यार्थी उपस्थित होते. सीमा कांबळे, दर्शनी बेलेकर यांनी सुन्नसंचालन केले. स्नेहलता भादवणकर यांनी आभार मानले.