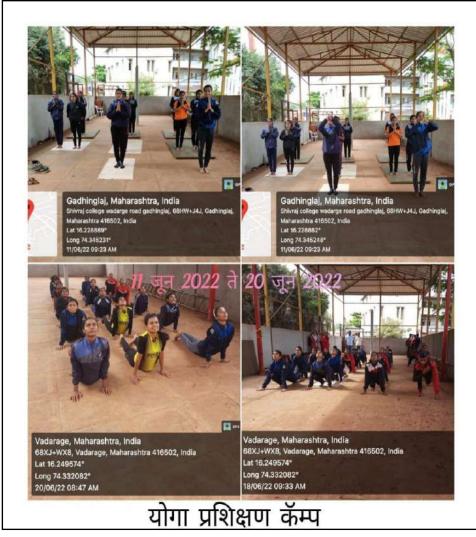

| 8  | 08/03/2022                  | Self Defense<br>Training                                                                              | Dr. Dhanjay Patil (<br>Judo Expert) | Training for Self<br>-defense of Girl                               | Sukanya Yuth<br>Festival and<br>mahila Aanyay<br>Nivaran Smiti  | 22  |
|----|-----------------------------|-------------------------------------------------------------------------------------------------------|-------------------------------------|---------------------------------------------------------------------|-----------------------------------------------------------------|-----|
| 9  | 10/03/2022                  | Gender Equality for<br>Sustainable<br>tomorrow                                                        | Dr.Sushama<br>Chogule               | Girls<br>Empowerment                                                | Sukanya Yuth<br>Festival and<br>mahila Aanyay<br>Nivaran Smiti  | 56  |
| 10 | 23/03/2022                  | Mahila Melava in<br>Neighbourhood<br>Community                                                        | Sou. Krantidevi<br>Kurade           | Mahila Melava                                                       | N.S.S.<br>Department                                            | 200 |
| 11 | 26/04/2022                  | Yoga for ladies<br>Student                                                                            | Shri .Ram Patil                     | Importance of<br>Yoga                                               | N.S.S Department                                                | 100 |
| 12 | 02/05/2022                  | Sexual problems &<br>Health Management<br>Lecture on laingik<br>samasya aani<br>Aarogya<br>Yavsthapan | Dr. Varsha Patole                   | Mahila Aarogya<br>Woman Health                                      | N.S.S Department                                                | 43  |
| 13 | 13/04/2022                  | Annual Sport                                                                                          | Dr.R.D.Magadum                      | Sports                                                              | Sports<br>Department                                            | 100 |
| 14 | 11.06.2022 to<br>18.06.2022 | 8 Days Yoga Camp<br>for Girls Student                                                                 | Dr.R.D.Magadum                      | Health                                                              | Sports<br>Department                                            | 45  |
| 15 | 07/06/2022                  | Blood Group Test<br>Camp for N.C.C<br>Girls Student                                                   | Dr.Anil Kurade                      | Health                                                              | Zoology<br>Department                                           | 40  |
|    | I                           |                                                                                                       | 2020-2021                           |                                                                     |                                                                 |     |
| 1  | 06/01/2021                  | Health Awareness<br>lecture on<br>Personal Health<br>and Role of<br>Ayurveda in<br>COVID -19          | Dr. Naina<br>Vishwkarma<br>(M.D.)   | Awareness<br>Lecture                                                | Department Of<br>Microbiology                                   | 64  |
| 2  | 06/01/2021                  | Savitribai Fule<br>Jaynti Lecture                                                                     | Dr. Ujawala Birje                   | Savitribai Fule<br>and Todays<br>Women -<br>Motivational<br>Lecture | Sukanya Yuth<br>Festival and<br>Mahila Aanyay<br>Nivaran Samiti | 96  |

| 7  | 06/01/2022                  | Savitribai Phule<br>Jaynti Lecture Birth<br>Anniversary of<br>Savitribai Phule                        | Dr. Ujjawala Biraje                 | Motivational<br>Lecture               | Sukanya Yuth<br>Festival and<br>mahila Aanyay<br>Nivaran Smiti | 23  |
|----|-----------------------------|-------------------------------------------------------------------------------------------------------|-------------------------------------|---------------------------------------|----------------------------------------------------------------|-----|
| 8  | 08/03/2022                  | Self Defense<br>Training                                                                              | Dr. Dhanjay Patil (<br>Judo Expert) | Training for Self<br>-defense of Girl | Sukanya Yuth<br>Festival and<br>mahila Aanyay<br>Nivaran Smiti | 22  |
| 9  | 10/03/2022                  | Gender Equality for<br>Sustainable<br>tomorrow                                                        | Dr.Sushama<br>Chogule               | Girls<br>Empowerment                  | Sukanya Yuth<br>Festival and<br>mahila Aanyay<br>Nivaran Smiti | 56  |
| 10 | 23/03/2022                  | Mahila Melava in<br>Neighbourhood<br>Community                                                        | Sou. Krantidevi<br>Kurade           | Mahila Melava                         | N.S.S.<br>Department                                           | 200 |
| 11 | 26/04/2022                  | Yoga for ladies<br>Student                                                                            | Shri .Ram Patil                     | Importance of<br>Yoga                 | N.S.S Department                                               | 100 |
| 12 | 02/05/2022                  | Sexual problems &<br>Health Management<br>Lecture on laingik<br>samasya aani<br>Aarogya<br>Yavsthapan | Dr. Varsha Patole                   | Mahila Aarogya<br>Woman Health        | N.S.S Department                                               | 43  |
| 13 | 13/04/2022                  | Annual Sport                                                                                          | Dr.R.D.Magadum                      | Sports                                | Sports<br>Department                                           | 100 |
| 14 | 11.06.2022 to<br>18.06.2022 | 8 Days Yoga Camp<br>for Girls Student                                                                 | Dr.R.D.Magadum                      | Health                                | Sports<br>Department                                           | 45  |
| 15 | 07/06/2022                  | Blood Group Test<br>Camp for N.C.C<br>Girls Student                                                   | Dr.Anil Kurade                      | Health                                | Zoology<br>Department                                          | 40  |