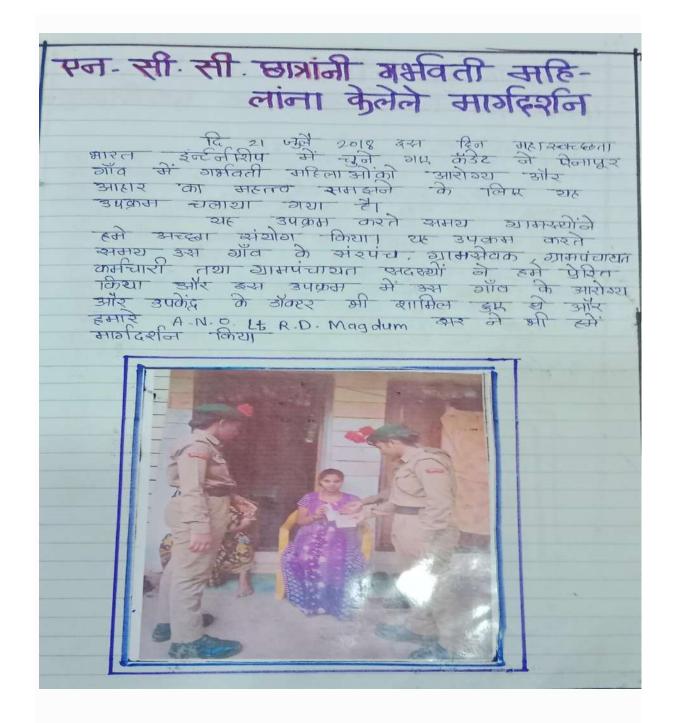

| Awareness Lecture                                                                 |
| Organizer Committee/    | Mahila Sabalikar samiti Aani Vidhyarthini Vyaktimatv Vikas                        |
| Department              | samiti                                                                            |
| Number of Beneficiaries | 56                                                                                |
| Outcome                 | The girls realized their own power.                                               |
|                         | Information about the achievements of woman in the freedom struggle was obtained. |





DIST. KOLHAPUK (MAHAKASHTKA) 4165002

# <u>Health Awareness Program for Pregnant Women in Ainapur Village</u> <u>Date 21<sup>st</sup> July 2018</u>







PRINCIPAL Shivraj College of Arts, Commerce 8 D.S.Kadam Science College, GADHINGLAJ (Dist.Kolhapur)

# <u>Health Awareness Program for Young Girls in Ainapur Village</u> <u>Date 21<sup>st</sup> July 2018</u>

# NCC Students

एन सी सी छात्रांनी रेनापूर आवामध्ये कुमारींच्या आरो अयासाठी केलेले सार्शदर्शन दि. 22 सत्वे 2818 इस दिन महा अच्छाता आहत हेन्द्र की। 4 से खुने गए केहेट ने एना पर गांत में गर्भवती महिला ओन कुमारिओ को लियानत की मित्यती महिला ओन की जार की हिर्माने की महिला आन की आह कुमानिओं को मित्वने वाली अलग की आह कुमानिओं को मित्वने वाली अलग की आह कुमानिओं को मित्वने वाली अलग की आह कुमानिओं के जारे में जानकारी दि। अलग उप्तिहाओं के जारे में जानकारी दि। गह उपक्रम कहते अग्रहा संशोग किशा यह उपक्रम कहते अग्रहा संशोग किशा यह उपक्रम कहते अग्रहा संशोग किशा यह उपक्रम कहते अग्रहा संशोग किशा