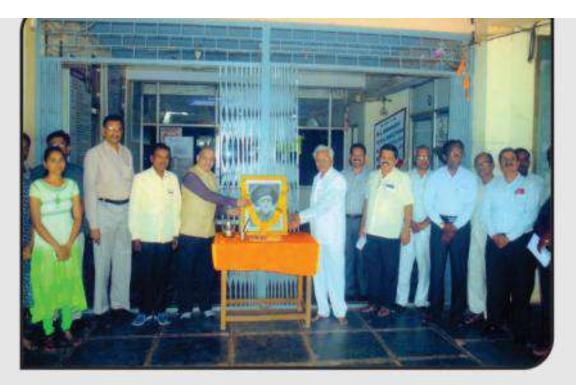

### **Celebration of Savitribai Phule Jayanti**

- Organizing Committee
- Name of Activity
- Chief Guest
- Subject
- Purpose of Activity
- Responsible Person
- Date
- Venue
- No. of Beneficiaries
- Sukanya Yuth Festival and Mahila Aanyay Nivaran Smiti Savitribai Phule Jayanti Dr.Sushama Patil Savitraibai Phule -Thoughts and Work Motivational Lecture Prof. Ujawalla Patil 05/1/2022 11 am Cutural Hall 115

### Savitribai Phule Jayanti

PRINCIPAL Ivraj College of Arts, Commerce & D.S.Kadam Science College, GADHINGLAJ (Dist.Kolhapur)