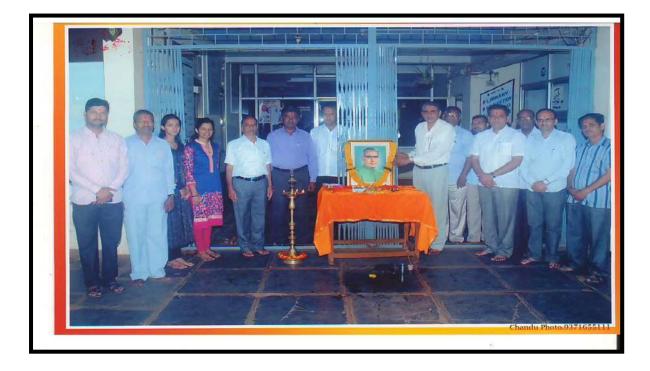

# सबनीस दाम्पत्याने साधला 'शिवराज'मध्ये मुक्त संवाद

### सकाळ वृत्तसेवा

गडर्हिग्ठज, ता. २५-: येथील शिवराज महाविद्यालयातील विद्यार्थ्यांशी ज्येष्ठ साहित्यिक डॉ. श्रीपाल सबनीस आणि सामाजिक कार्यकर्त्या ललिता सबनीस यांनी मुक्त संवाद साधला. शिवराज विद्या संकुलाचे अध्यक्ष प्रा. किसनराव कुराडे अध्यक्षस्थानी होते.

यावेळी विद्यार्थ्यांशी संवाद साधताना डॉ. श्रीपाल सबनीस म्हणाले, ''स्त्री सन्मानाची भूमिका प्रत्यक्ष कृतीमध्ये उतरणे आवश्यक आहे. स्त्रियांनी मनातील न्यूनगंड कमी करावे. वादातून संवाद होणे आवश्यक आहे. वादातून संवाद होणे आवश्यक आहे. वादातून चांगल्या गोष्टीही घडतात. नव्या पिढीने स्वतःचा आदर्श निर्माण करावा. मोबाईलचा अतिरेक टाळणे आवश्यक आहे. जीवन घडविताना भोवतालचे जग समजून घ्यावे.''

सबनीसम्हणाल्या, ''विद्यार्थिनीनी विविध सामाजिक चळवळीत भाग

गडहिंग्लज : शिवराज महाविद्यालयात विद्यार्थ्यांशी मुक्त संवाद साधताना ललिता सबनीस. शेजारी प्रा. बिनादेवी कुराडे, गौरी शिंदे.

घेऊन देशाचे आदर्श नागरिक व्हावे. क्रांतिज्योती सावित्रीबाई फुले, जिजाऊ यांचा आदर्श घ्यावा.'' या वेळी त्यांनी आपण करीत असलेल्या आंतरजातीय विवाह कार्यात एक कार्यकर्ती म्हणून आलेले अनुभव कथन केले.

आजच्या मुलींनी जागरुक राहिले पाहिजे असे सांगून विद्यार्थिनींनी विचारलेल्या प्रश्नांना उत्तरे दिली. या वेळी मराठी विभागप्रमुख डॉ. मनमोहन राजे, प्रा. तानाजी चौगुले यांनी प्रश्न विचारले. डॉ. श्रद्धा पाटील यांनी मनोगत व्यक्त केले. या वेळी डॉ. सबनीस यांचा सत्कार प्रा. कुराडे यांच्या हस्ते झाला. डॉ. मनमोहन राजे यांनी स्वागत केले. प्रा. बिनादेवी कुराडे यांनी प्रास्ताविक केले. आशा पाटील यांनी सूत्रसंचालन केले.

डॉ. श्रद्धा पाटील यांनी आभार मानले. शिवराज इंग्लिश स्कूलच्या मुख्याध्यापिका गौरी शिंदे, श्रीदेवी गाडवी, सुजाता जांगनुरे, प्रियांका जाधव, अनिता घुगरे आदी उपस्थित होते.