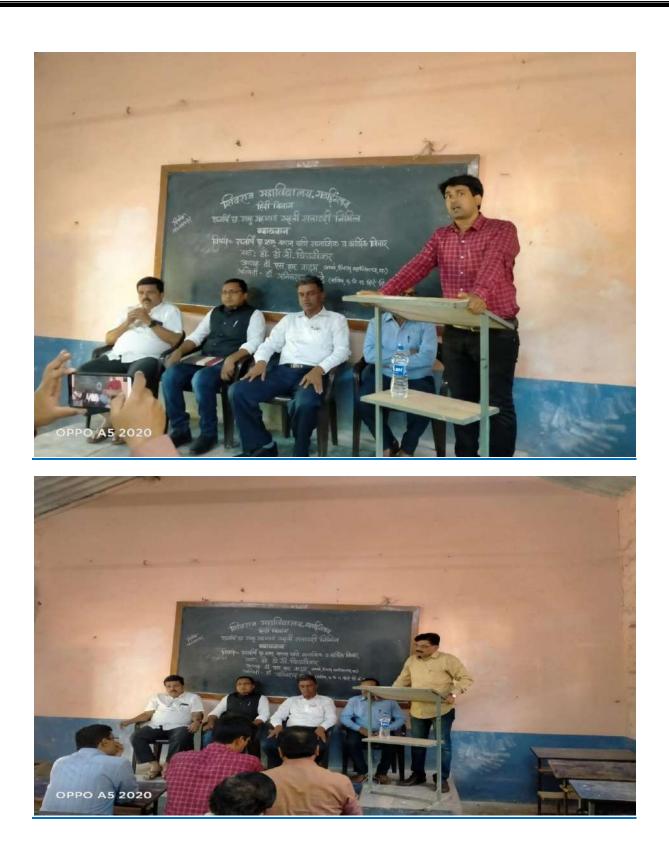

# Lecture on Human Right

:

:

- OrganizerCommittee
- Name of Activity
- ChiefGuest
- Subject
- Purpose of Activity
- Responsible Person
- Date
- Venue
- No. of Beneficiaries

- NCC Department Human Right
- Justice Snehal Nikam and Adv. Shital Salavi
- Womens Right and Human Right
- Awareness Lecture and Rally
- Dr.R.D.Magadum
- 02/12/2021 11.00 am
- Cutural Hall 42

गडहिंग्लज : शिवराज महाविद्यालयात मार्गदर्शन करताना न्यायाधीश स्नेहल निकम. यावेळी उपस्थित अन्य मान्यवर.

गडहिंग्लज : जिल्हा न्यायालय, तालुका विधी सेवा समिती आणि शिवराज महाविद्यालय यांच्या वतीने शिवराज महाविद्यालयात मानवी हक्क दिन संपन्न झाला. प्रा. विक्रम शिंदे यांनी स्वागत केले. यावेळी सह. दिवानी न्यायाधीश स्नेहल निकम यांनी मार्गदर्शन केले. मानवी हक्क आयोग न्यायालय, विविध सरकारेत्तर संस्था, वकील संघटना,

विधी सेवा समिती, शिक्षण संस्था यांनी मानवी हक्कांचे संरक्षण करण्याचे कर्तव्य असल्याचे सांगितले. यावेळी ॲड. शितल साळवी, ॲड. दिग्विजय कुराडे, प्राचार्य डॉ. एस. एम. कदम यांनी मार्गदर्शन केले. विधी साक्षरता अभियानास सहकार्य केल्याबद्दल संस्था सचिव डॉ. अनिल कुराडे, प्राचार्य कदम यांना प्रमाणपत्र देवून गौरविण्यात आले. डॉ. एन. आर. कोल्हापूरे यांनी आभार मानले. डॉ. ए. जी. हारदारे, डॉ. श्रथ्दा पाटील, ग्रंथपाल संदीप कुराडे यांच्यासह अन्य उपस्थित होते.