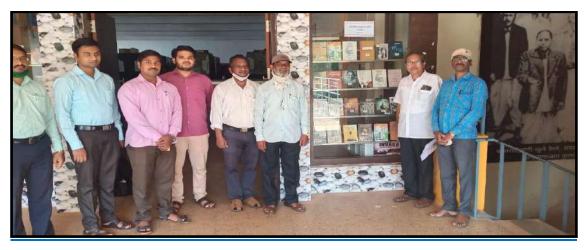

# सबनीस दाम्पत्याने साधला 'शिवराज'मध्ये मुक्त संवाद

### सकाळ वृत्तसेवा

गडर्हिग्ठज, ता. २५-: येथील शिवराज महाविद्यालयातील विद्यार्थ्यांशी ज्येष्ठ साहित्यिक डॉ. श्रीपाल सबनीस आणि सामाजिक कार्यकर्त्या ललिता सबनीस यांनी मुक्त संवाद साधला. शिवराज विद्या संकुलाचे अध्यक्ष प्रा. किसनराव कुराडे अध्यक्षस्थानी होते.

यावेळी विद्यार्थ्यांशी संवाद साधताना डॉ. श्रीपाल सबनीस म्हणाले, ''स्त्री सन्मानाची भूमिका प्रत्यक्ष कृतीमध्ये उतरणे आवश्यक आहे. स्त्रियांनी मनातील न्यूनगंड कमी करावे. वादातून संवाद होणे आवश्यक आहे. वादातून संवाद होणे आवश्यक आहे. वादातून चांगल्या गोष्टीही घडतात. नव्या पिढीने स्वतःचा आदर्श निर्माण करावा. मोबाईलचा अतिरेक टाळणे आवश्यक आहे. जीवन घडविताना भोवतालचे जग समजून घ्यावे.''

सबनीसम्हणाल्या, ''विद्यार्थिनीनी विविध सामाजिक चळवळीत भाग

गडहिंग्लज : शिवराज महाविद्यालयात विद्यार्थ्यांशी मुक्त संवाद साधताना ललिता सबनीस. शेजारी प्रा. बिनादेवी कुराडे, गौरी शिंदे.

घेऊन देशाचे आदर्श नागरिक व्हावे. क्रांतिज्योती सावित्रीबाई फुले, जिजाऊ यांचा आदर्श घ्यावा.'' या वेळी त्यांनी आपण करीत असलेल्या आंतरजातीय विवाह कार्यात एक कार्यकर्ती म्हणून आलेले अनुभव कथन केले.

आजच्या मुलींनी जागरुक राहिले पाहिजे असे सांगून विद्यार्थिनींनी विचारलेल्या प्रश्नांना उत्तरे दिली. या वेळी मराठी विभागप्रमुख डॉ. मनमोहन राजे, प्रा. तानाजी चौगुले यांनी प्रश्न विचारले. डॉ. श्रद्धा पाटील यांनी मनोगत व्यक्त केले. या वेळी डॉ. सबनीस यांचा सत्कार प्रा. कुराडे यांच्या हस्ते झाला. डॉ. मनमोहन राजे यांनी स्वागत केले. प्रा. बिनादेवी कुराडे यांनी प्रास्ताविक केले. आशा पाटील यांनी सूत्रसंचालन केले.

डॉ. श्रद्धा पाटील यांनी आभार मानले. शिवराज इंग्लिश स्कूलच्या मुख्याध्यापिका गौरी शिंदे, श्रीदेवी गाडवी, सुजाता जांगनुरे, प्रियांका जाधव, अनिता घुगरे आदी उपस्थित होते.